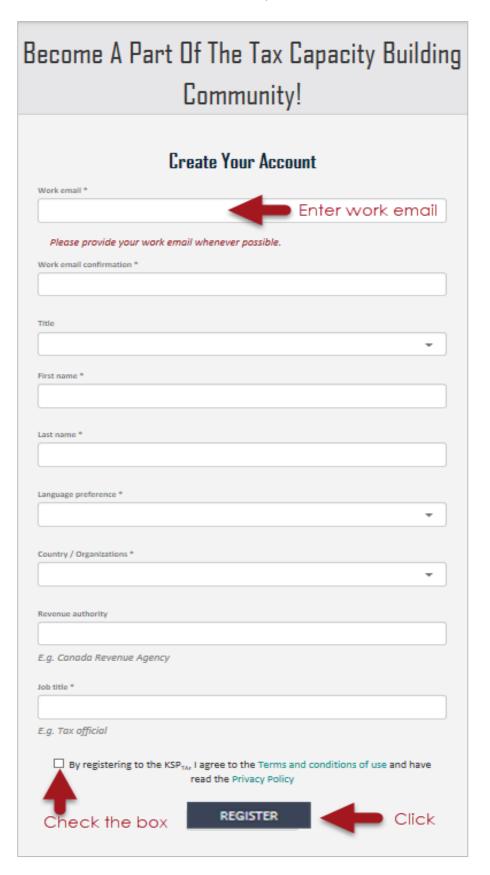

## Knowledge Sharing Platform for Tax Administrations (KSP $_{TA}$ ) New User Registration Guide

Follow the steps below to register or to reactivate your account.

1 Go to www.ksp-ta.org. Click "Create your account here."





Enter work email address and complete all the fields.



You will receive an email, click "Confirm account". If you have not received it, check your spam/junk folder.

# Welcome to the KSPTA

The Knowledge Sharing Platform for Tax Administrations



Your registration request for the KSPTA has been received. To confirm your account click the button below. Once your account is confirmed, your registration will be reviewed by administrators. If your request is approved, you will receive an email to create your password.





Have questions? Visit our Account help page or email us at info@ksp-ta.org.

#### Terms of service and Privacy policy

Add our email address to your address book or safe sender list to prevent emails from going to your spam folder!

4

Once approved, you will receive another email. Click "Create password" and follow the instr