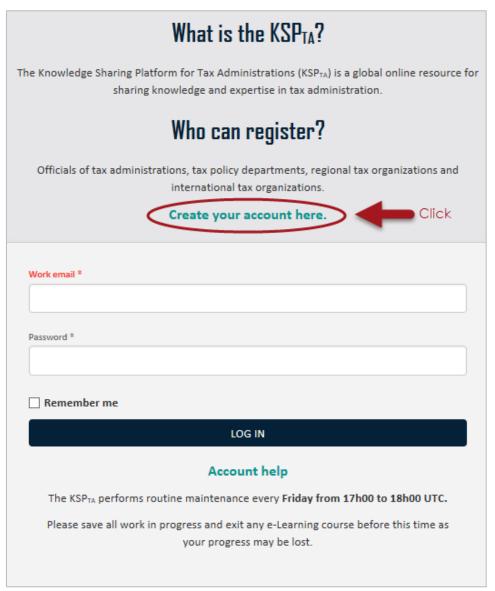

## Knowledge Sharing Platform for Tax Administrations (KSP $_{TA}$ ) New User Registration Guide

Follow the steps below to register or to reactivate your account.

1 Go to www.ksp-ta.org. Click "Create your account here."