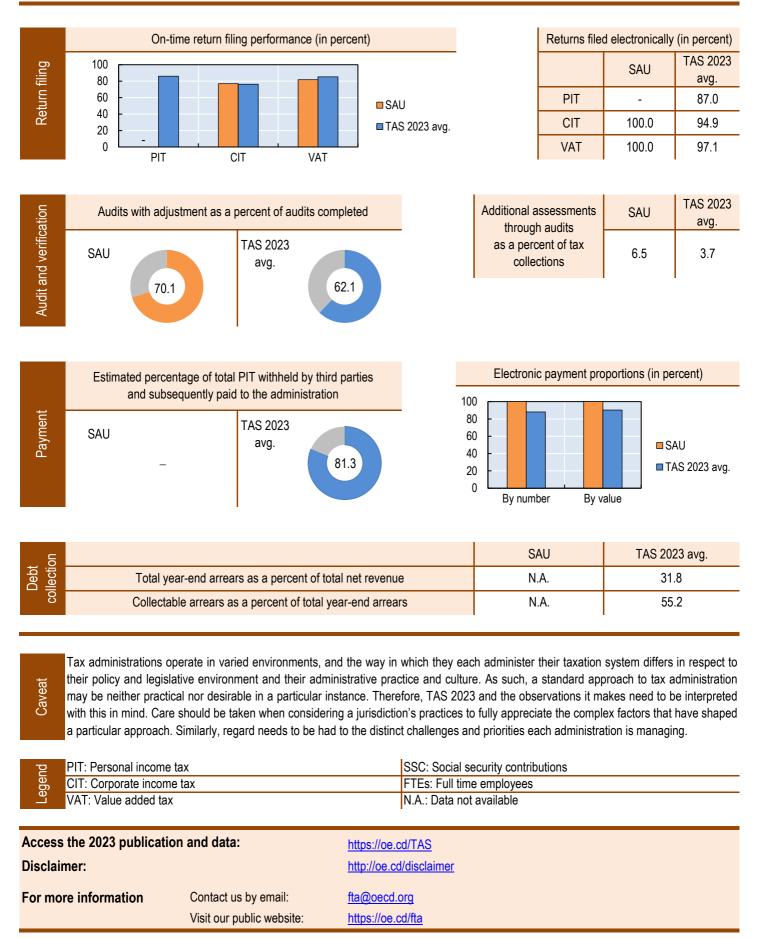

## **Tax Administration 2023**

## Comparative Information on OECD and Other Advanced and Emerging Economies

The information in this document relates to Fiscal Year 2021 and is based on the OECD report *Tax Administration 2023: Comparative Information on OECD and Other Advanced and Emerging Economies* (TAS 2023), data for which has been provided by participating tax administrations through the International Survey on Revenue Administration (ISORA). The report provides internationally comparative data on aspects of tax systems and their administration in 58 OECD and other advanced and emerging economies. For the definitions of the terms used, please consult TAS 2023.

## Saudi Arabia (SAU)



<image><text><text><image>

## Saudi Arabia (SAU)