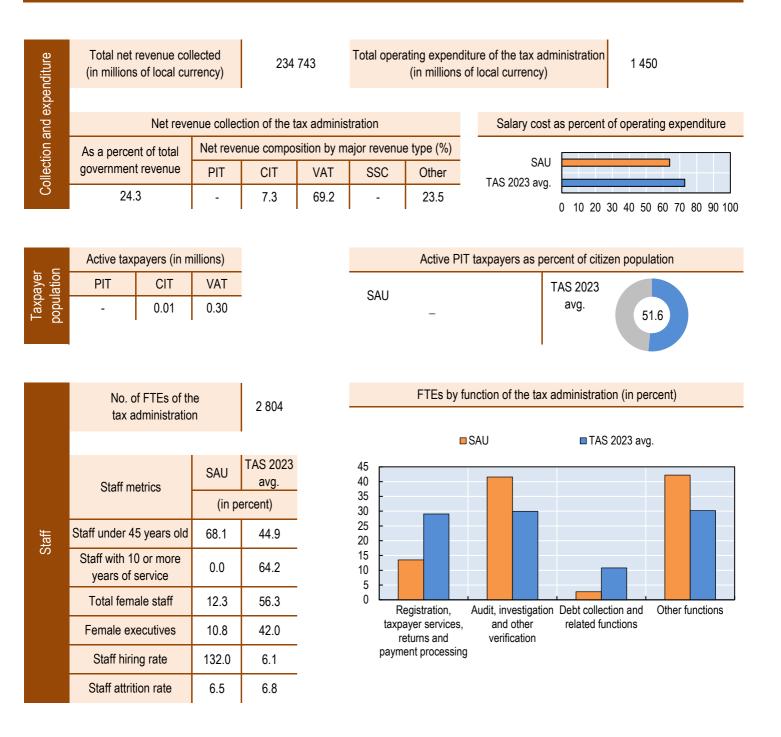

## **Tax Administration 2023**

## Comparative Information on OECD and Other Advanced and Emerging Economies

The information in this document relates to Fiscal Year 2021 and is based on the OECD report *Tax Administration 2023: Comparative Information on OECD and Other Advanced and Emerging Economies* (TAS 2023), data for which has been provided by participating tax administrations through the International Survey on Revenue Administration (ISORA). The report provides internationally comparative data on aspects of tax systems and their administration in 58 OECD and other advanced and emerging economies. For the definitions of the terms used, please consult TAS 2023.

## Saudi Arabia (SAU)



<image><text><text><image>

## Saudi Arabia (SAU)