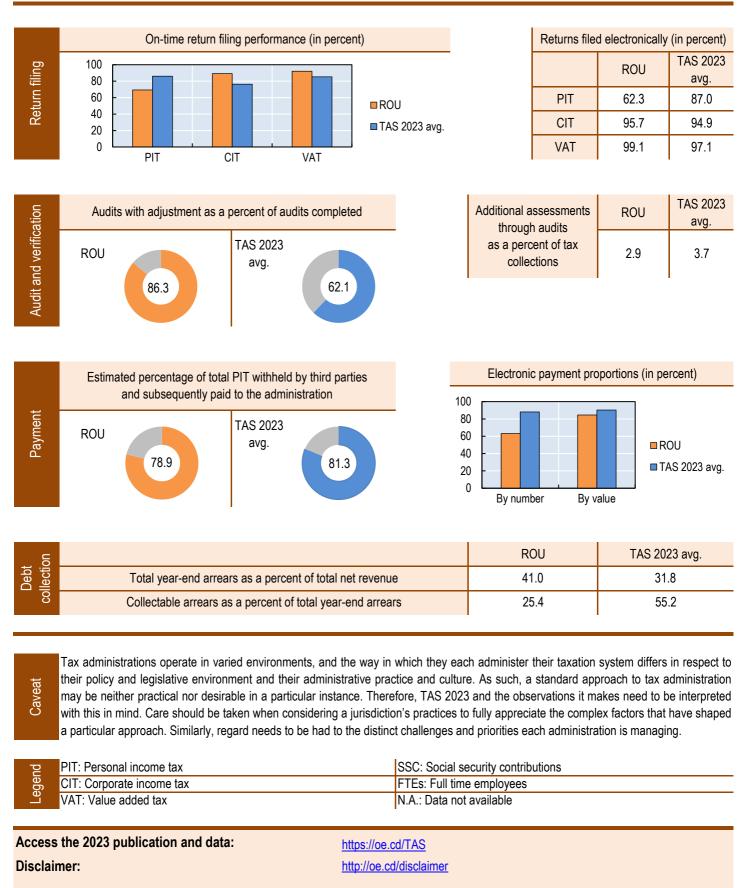

## **Tax Administration 2023**

## Comparative Information on OECD and Other Advanced and Emerging Economies

The information in this document relates to Fiscal Year 2021 and is based on the OECD report *Tax Administration 2023: Comparative Information on OECD and Other Advanced and Emerging Economies* (TAS 2023), data for which has been provided by participating tax administrations through the International Survey on Revenue Administration (ISORA). The report provides internationally comparative data on aspects of tax systems and their administration in 58 OECD and other advanced and emerging economies. For the definitions of the terms used, please consult TAS 2023.

## Romania (ROU)



<image>

## Romania (ROU)

For more information

Contact us by email:

Visit our public website:



fta@oecd.org

https://oe.cd/fta