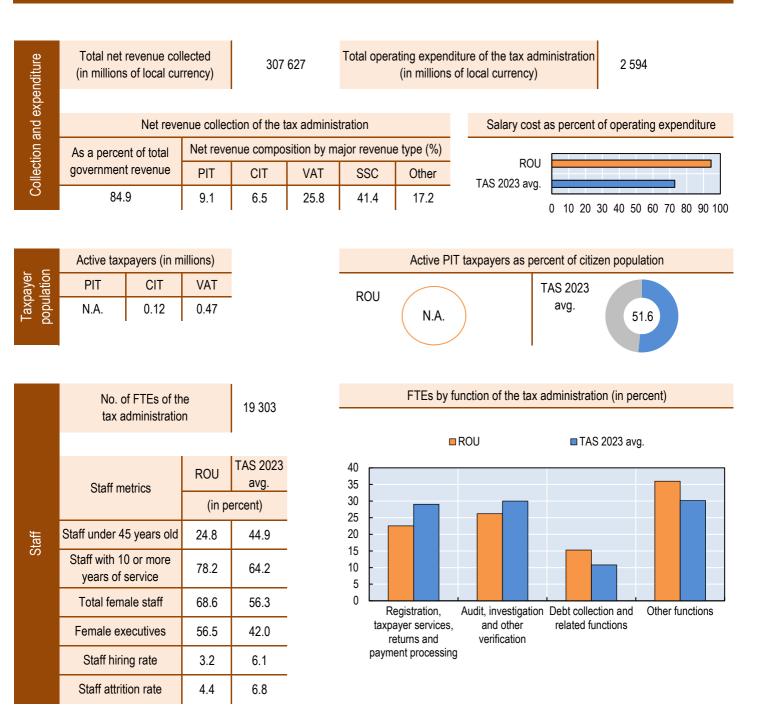

## **Tax Administration 2023**

## Comparative Information on OECD and Other Advanced and Emerging Economies

The information in this document relates to Fiscal Year 2021 and is based on the OECD report *Tax Administration 2023: Comparative Information on OECD and Other Advanced and Emerging Economies* (TAS 2023), data for which has been provided by participating tax administrations through the International Survey on Revenue Administration (ISORA). The report provides internationally comparative data on aspects of tax systems and their administration in 58 OECD and other advanced and emerging economies. For the definitions of the terms used, please consult TAS 2023.

## Romania (ROU)



<image>

## Romania (ROU)

For more information

Contact us by email:

Visit our public website:



fta@oecd.org

https://oe.cd/fta