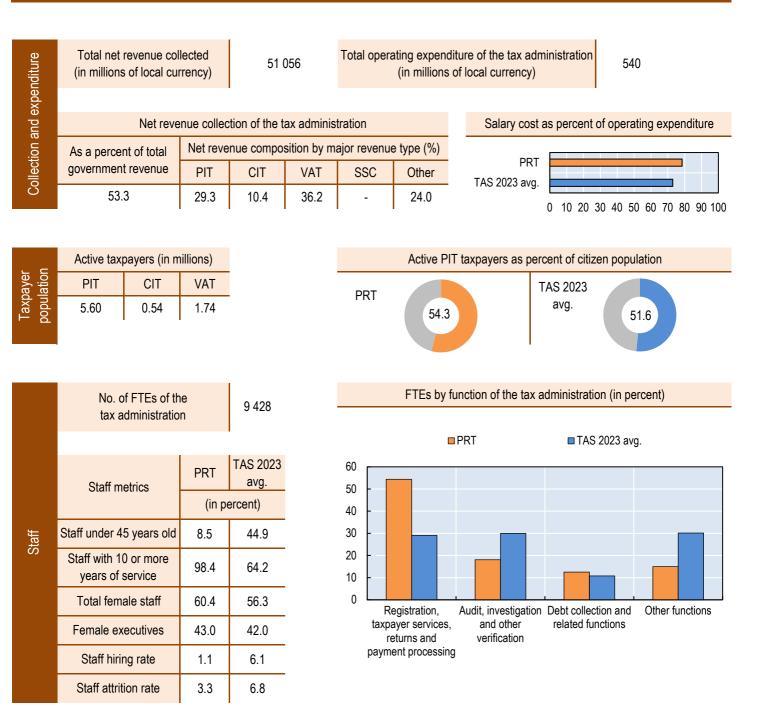

## **Tax Administration 2023**

## Comparative Information on OECD and Other Advanced and Emerging Economies

The information in this document relates to Fiscal Year 2021 and is based on the OECD report *Tax Administration 2023: Comparative Information on OECD and Other Advanced and Emerging Economies* (TAS 2023), data for which has been provided by participating tax administrations through the International Survey on Revenue Administration (ISORA). The report provides internationally comparative data on aspects of tax systems and their administration in 58 OECD and other advanced and emerging economies. For the definitions of the terms used, please consult TAS 2023.

## Portugal (PRT)



<image>

## Portugal (PRT)



https://oe.cd/fta

Visit our public website: