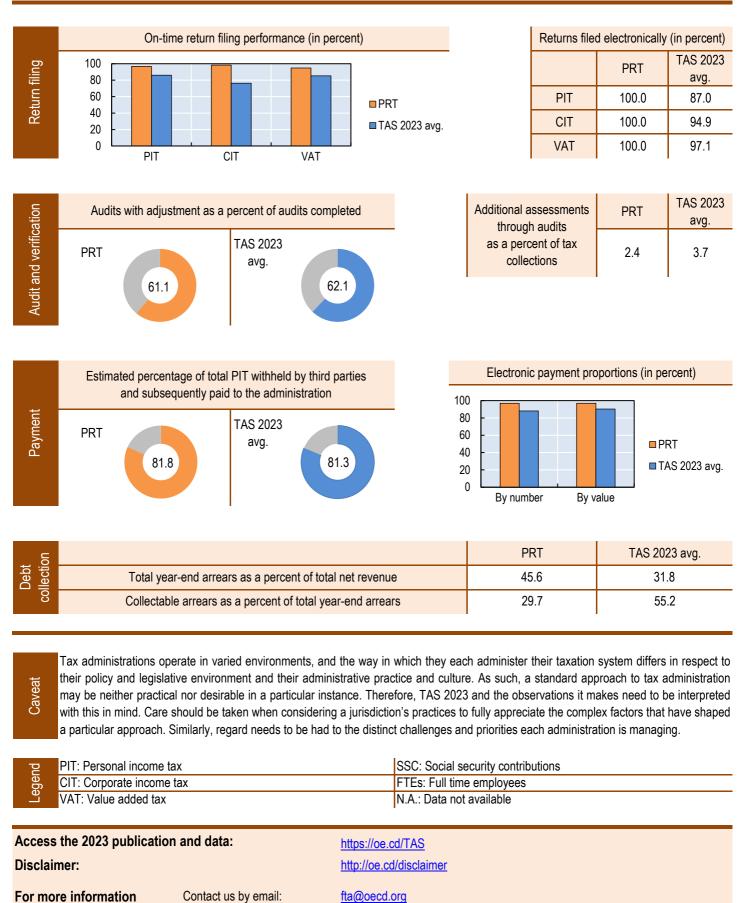

## **Tax Administration 2023**

## Comparative Information on OECD and Other Advanced and Emerging Economies

The information in this document relates to Fiscal Year 2021 and is based on the OECD report *Tax Administration 2023: Comparative Information on OECD and Other Advanced and Emerging Economies* (TAS 2023), data for which has been provided by participating tax administrations through the International Survey on Revenue Administration (ISORA). The report provides internationally comparative data on aspects of tax systems and their administration in 58 OECD and other advanced and emerging economies. For the definitions of the terms used, please consult TAS 2023.

## Portugal (PRT)



<image>

## Portugal (PRT)



https://oe.cd/fta

Visit our public website: