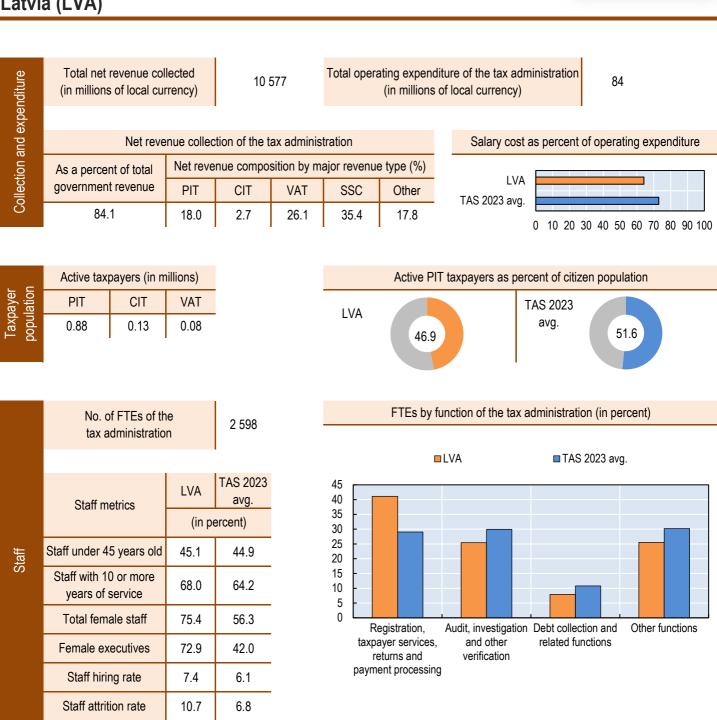

## **Tax Administration 2023**

## Comparative Information on OECD and Other Advanced and Emerging Economies

Tax Administration 2023

OECD

The information in this document relates to Fiscal Year 2021 and is based on the OECD report Tax Administration 2023: Comparative Information on OECD and Other Advanced and Emerging Economies (TAS 2023), data for which has been provided by participating tax administrations through the International Survey on Revenue Administration (ISORA). The report provides internationally comparative data on aspects of tax systems and their administration in 58 OECD and other advanced and emerging economies. For the definitions of the terms used, please consult TAS 2023.

## Latvia (LVA)



## Latvia (LVA)



 For more information
 Contact us by email:
 fta@oecd.org

 Visit our public website:
 https://oe.cd/fta