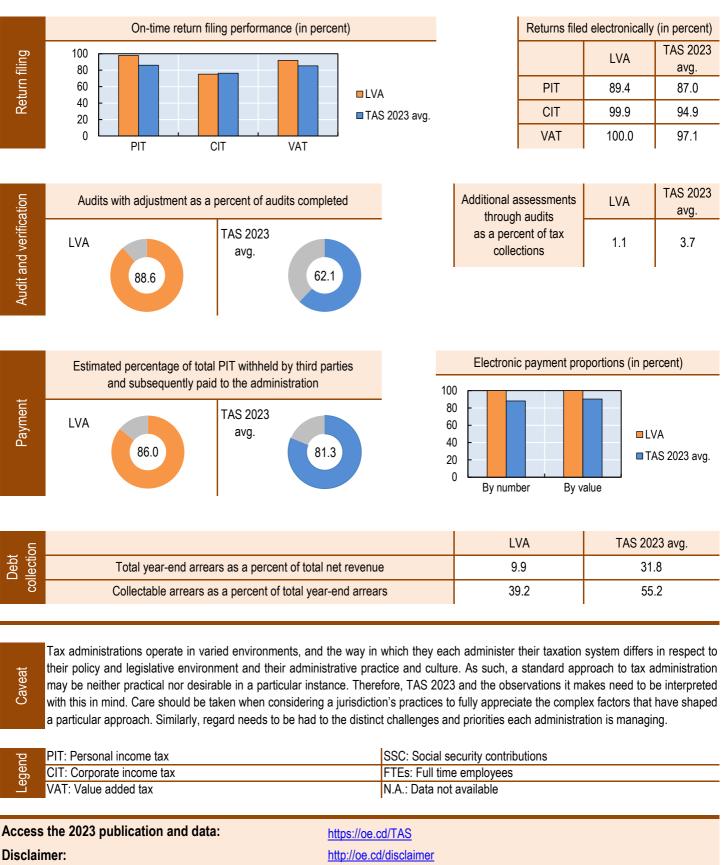

## **Tax Administration 2023**

## Comparative Information on OECD and Other Advanced and Emerging Economies

Tax Administration 2023

OECD

The information in this document relates to Fiscal Year 2021 and is based on the OECD report Tax Administration 2023: Comparative Information on OECD and Other Advanced and Emerging Economies (TAS 2023), data for which has been provided by participating tax administrations through the International Survey on Revenue Administration (ISORA). The report provides internationally comparative data on aspects of tax systems and their administration in 58 OECD and other advanced and emerging economies. For the definitions of the terms used, please consult TAS 2023.

## Latvia (LVA)



## Latvia (LVA)



 For more information
 Contact us by email:
 fta@oecd.org

 Visit our public website:
 https://oe.cd/fta