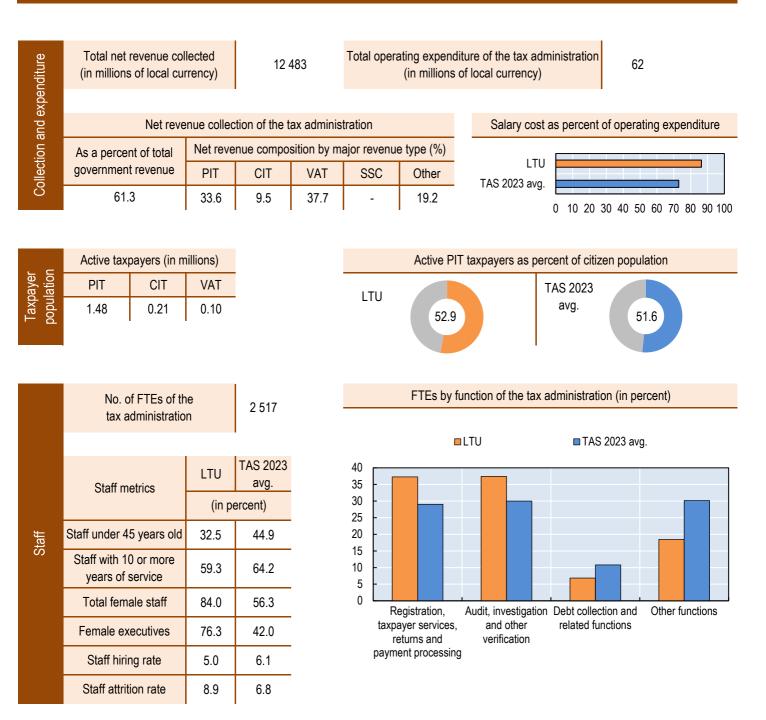

## **Tax Administration 2023**

## Comparative Information on OECD and Other Advanced and Emerging Economies

The information in this document relates to Fiscal Year 2021 and is based on the OECD report *Tax Administration 2023: Comparative Information on OECD and Other Advanced and Emerging Economies* (TAS 2023), data for which has been provided by participating tax administrations through the International Survey on Revenue Administration (ISORA). The report provides internationally comparative data on aspects of tax systems and their administration in 58 OECD and other advanced and emerging economies. For the definitions of the terms used, please consult TAS 2023.

## Lithuania (LTU)



<image>

## Lithuania (LTU)

For more information

Contact us by email:

Visit our public website:



fta@oecd.org

https://oe.cd/fta