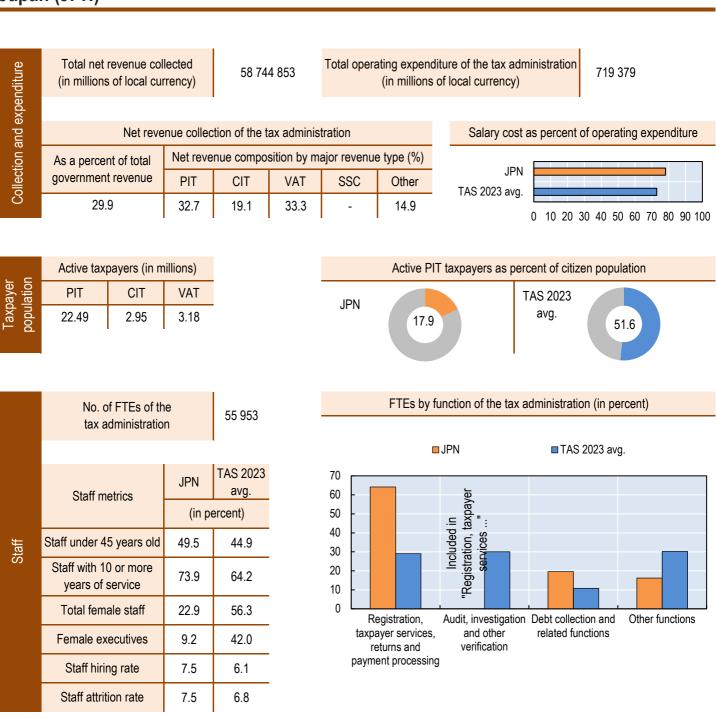

## Comparative Information on OECD and Other Advanced and Emerging Economies

Tax Administration 2023

OECD

The information in this document relates to Fiscal Year 2021 and is based on the OECD report *Tax Administration 2023: Comparative Information on OECD and Other Advanced and Emerging Economies* (TAS 2023), data for which has been provided by participating tax administrations through the International Survey on Revenue Administration (ISORA). The report provides internationally comparative data on aspects of tax systems and their administration in 58 OECD and other advanced and emerging economies. For the definitions of the terms used, please consult TAS 2023.