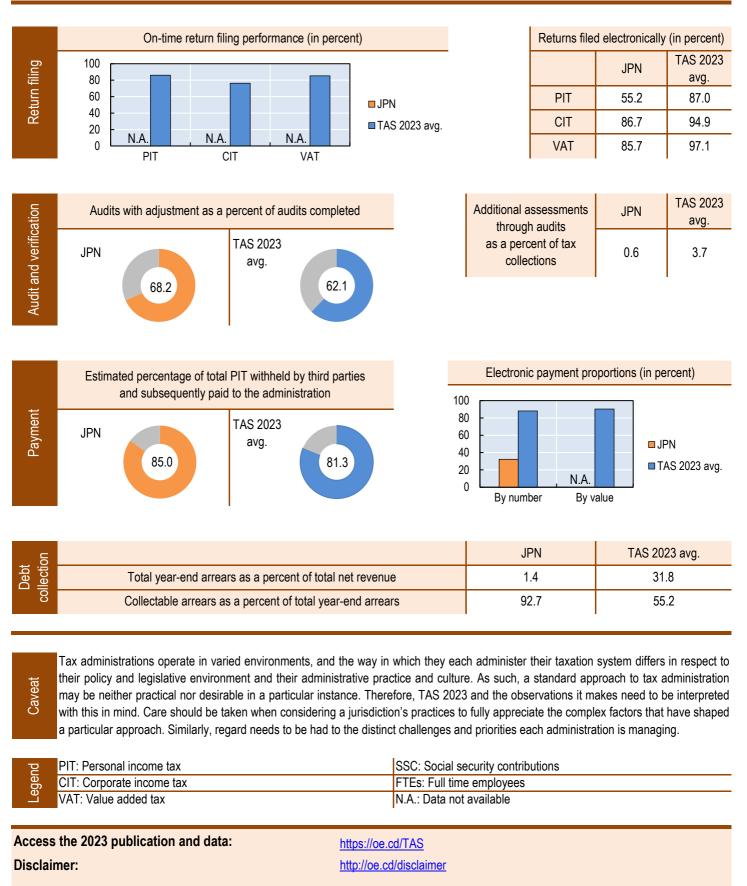

## Comparative Information on OECD and Other Advanced and Emerging Economies

Tax Administration 2023

OECD

The information in this document relates to Fiscal Year 2021 and is based on the OECD report *Tax Administration 2023: Comparative Information on OECD and Other Advanced and Emerging Economies* (TAS 2023), data for which has been provided by participating tax administrations through the International Survey on Revenue Administration (ISORA). The report provides internationally comparative data on aspects of tax systems and their administration in 58 OECD and other advanced and emerging economies. For the definitions of the terms used, please consult TAS 2023.