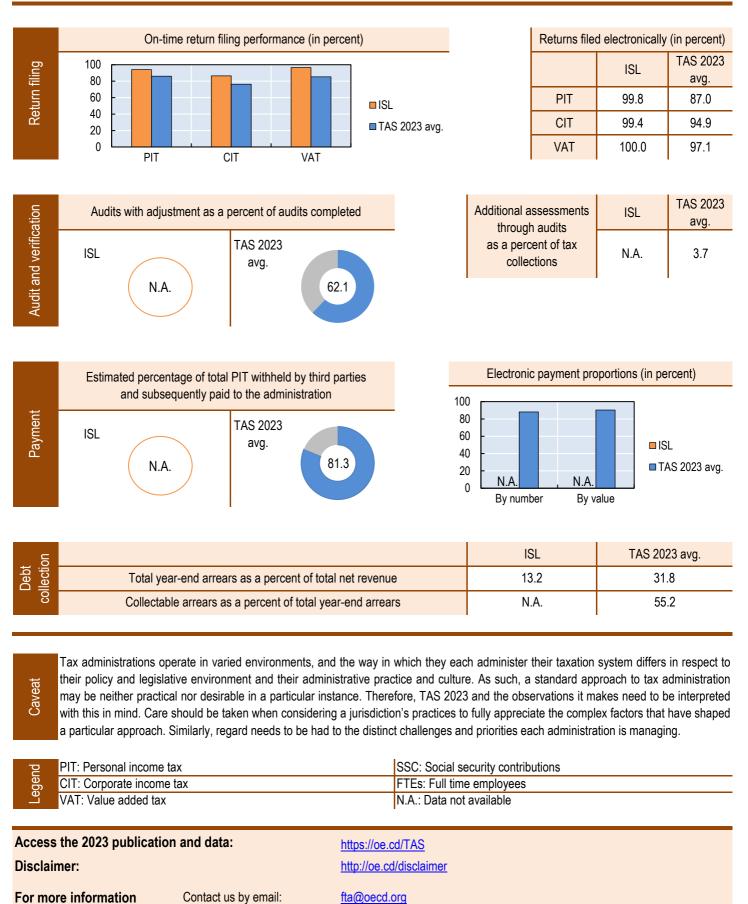

## Comparative Information on OECD and Other Advanced and Emerging Economies

Tax Administration 2023

OECD

The information in this document relates to Fiscal Year 2021 and is based on the OECD report *Tax Administration 2023: Comparative Information on OECD and Other Advanced and Emerging Economies* (TAS 2023), data for which has been provided by participating tax administrations through the International Survey on Revenue Administration (ISORA). The report provides internationally comparative data on aspects of tax systems and their administration in 58 OECD and other advanced and emerging economies. For the definitions of the terms used, please consult TAS 2023.