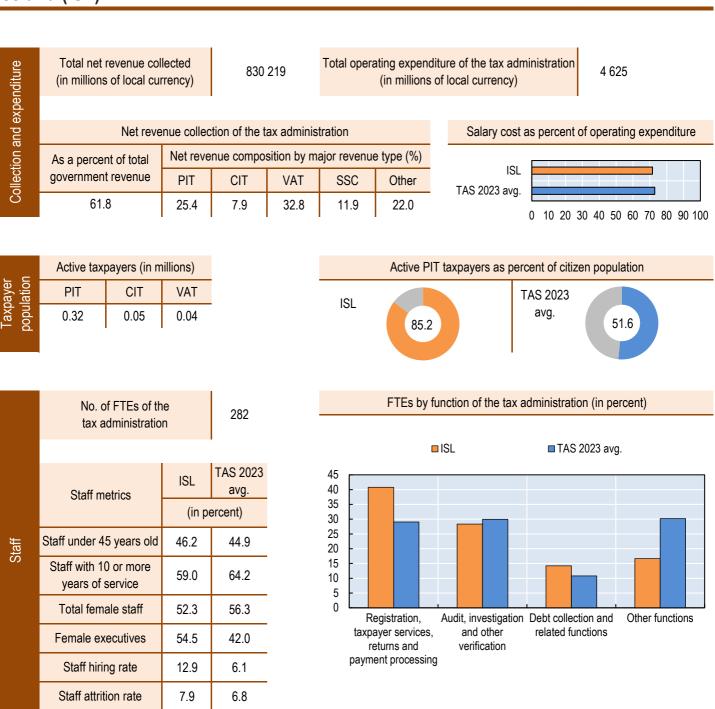

## Comparative Information on OECD and Other Advanced and Emerging Economies

Tax Administration 2023

OECD

The information in this document relates to Fiscal Year 2021 and is based on the OECD report *Tax Administration 2023: Comparative Information on OECD and Other Advanced and Emerging Economies* (TAS 2023), data for which has been provided by participating tax administrations through the International Survey on Revenue Administration (ISORA). The report provides internationally comparative data on aspects of tax systems and their administration in 58 OECD and other advanced and emerging economies. For the definitions of the terms used, please consult TAS 2023.