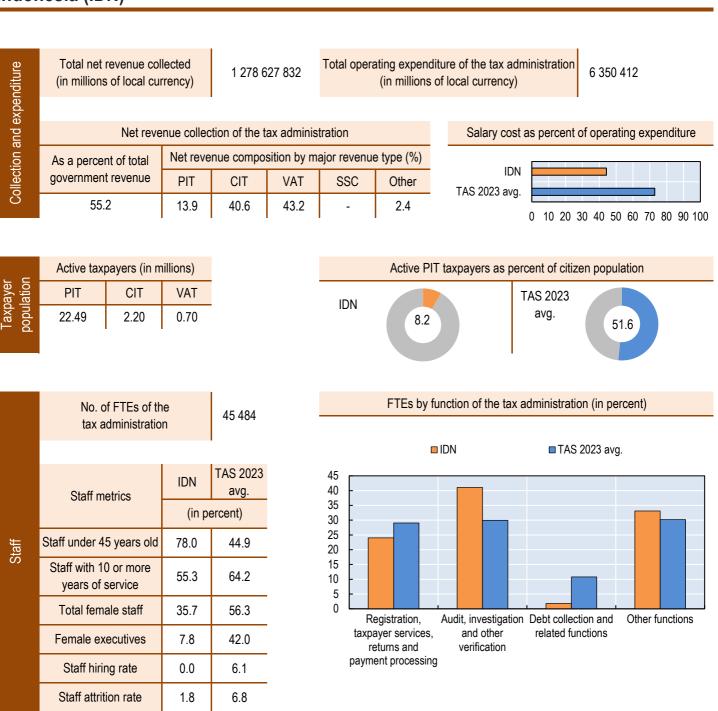

## **Tax Administration 2023**

## Comparative Information on OECD and Other Advanced and Emerging Economies

Tax Administration 2023

OECD

The information in this document relates to Fiscal Year 2021 and is based on the OECD report *Tax Administration 2023: Comparative Information on OECD and Other Advanced and Emerging Economies* (TAS 2023), data for which has been provided by participating tax administrations through the International Survey on Revenue Administration (ISORA). The report provides internationally comparative data on aspects of tax systems and their administration in 58 OECD and other advanced and emerging economies. For the definitions of the terms used, please consult TAS 2023.

## Indonesia (IDN)



## Indonesia (IDN)

For more information

Contact us by email:

Visit our public website:



fta@oecd.org

https://oe.cd/fta