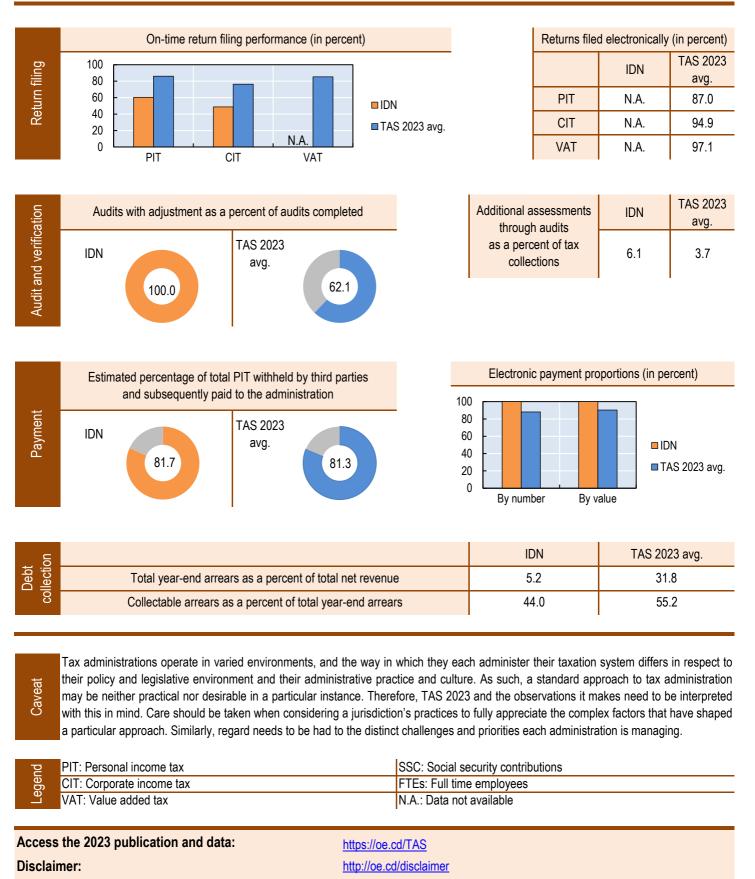

on 2023**

## Comparative Information on OECD and Other Advanced and Emerging Economies

Tax Administration 2023

OECD

The information in this document relates to Fiscal Year 2021 and is based on the OECD report *Tax Administration 2023: Comparative Information on OECD and Other Advanced and Emerging Economies* (TAS 2023), data for which has been provided by participating tax administrations through the International Survey on Revenue Administration (ISORA). The report provides internationally comparative data on aspects of tax systems and their administration in 58 OECD and other advanced and emerging economies. For the definitions of the terms used, please consult TAS 2023.

## Indonesia (IDN)



## Indonesia (IDN)

For more information

Contact us by email:

Visit our public website:



fta@oecd.org

https://oe.cd/fta