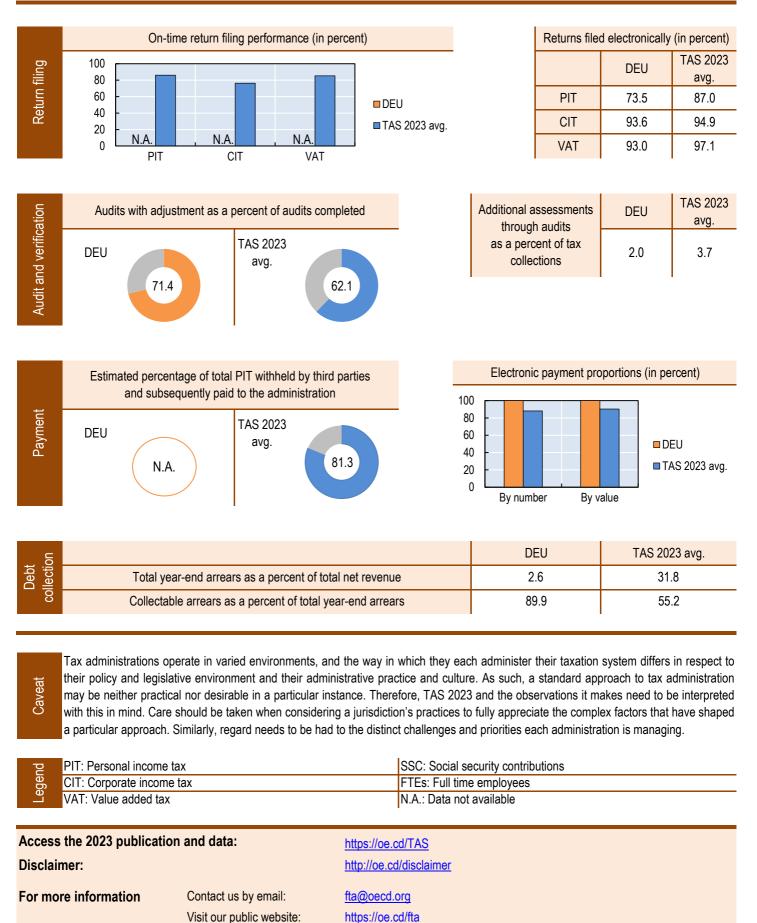

## **Tax Administration 2023**

## Comparative Information on OECD and Other Advanced and Emerging Economies

The information in this document relates to Fiscal Year 2021 and is based on the OECD report *Tax Administration 2023: Comparative Information on OECD and Other Advanced and Emerging Economies* (TAS 2023), data for which has been provided by participating tax administrations through the International Survey on Revenue Administration (ISORA). The report provides internationally comparative data on aspects of tax systems and their administration in 58 OECD and other advanced and emerging economies. For the definitions of the terms used, please consult TAS 2023.

## Germany (DEU)



<image><text><text>

## Germany (DEU)