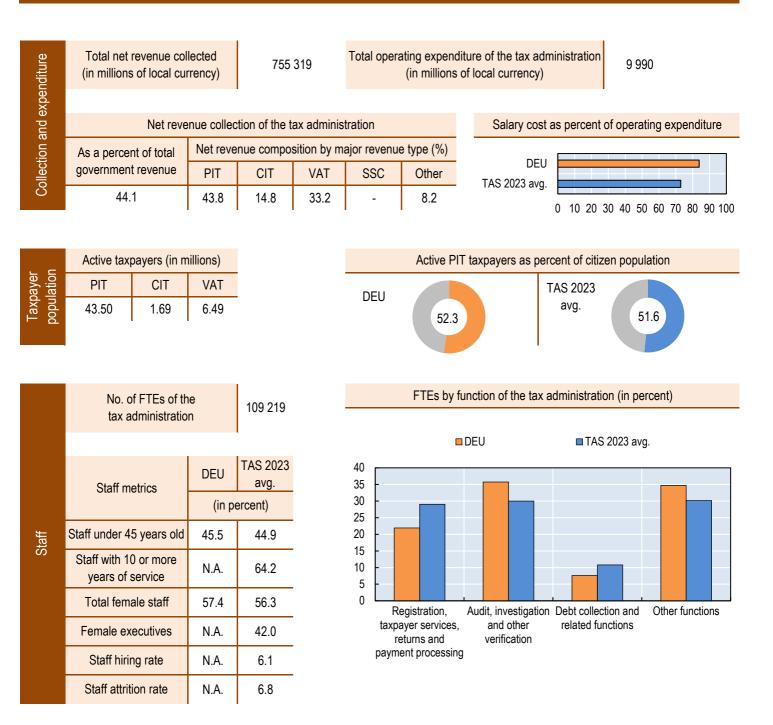

## **Tax Administration 2023**

## Comparative Information on OECD and Other Advanced and Emerging Economies

The information in this document relates to Fiscal Year 2021 and is based on the OECD report *Tax Administration 2023: Comparative Information on OECD and Other Advanced and Emerging Economies* (TAS 2023), data for which has been provided by participating tax administrations through the International Survey on Revenue Administration (ISORA). The report provides internationally comparative data on aspects of tax systems and their administration in 58 OECD and other advanced and emerging economies. For the definitions of the terms used, please consult TAS 2023.

## Germany (DEU)



<image><text><text>

## Germany (DEU)