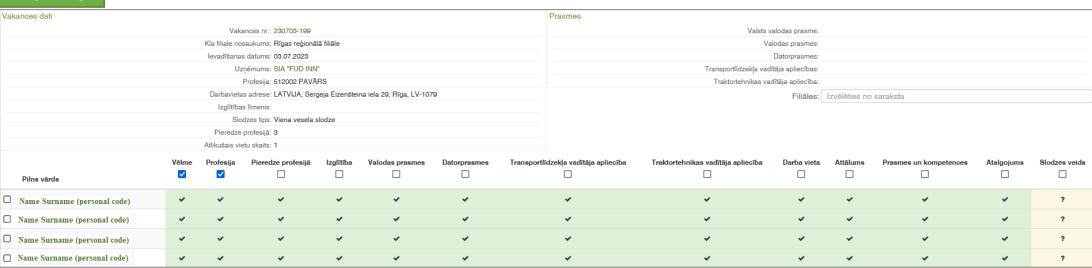

# Job Matching Results - Candidates

### **CVVP**

SKATĪT CV

Name Surname

Name Surname

PIEDĀVĀT

Rîga Rêzekne In BURVIS Agency's employment specialist can use matching for personnel selection.

In CV and vacancies portal user account employer can use matching for each vacancy and look and candidates CV.