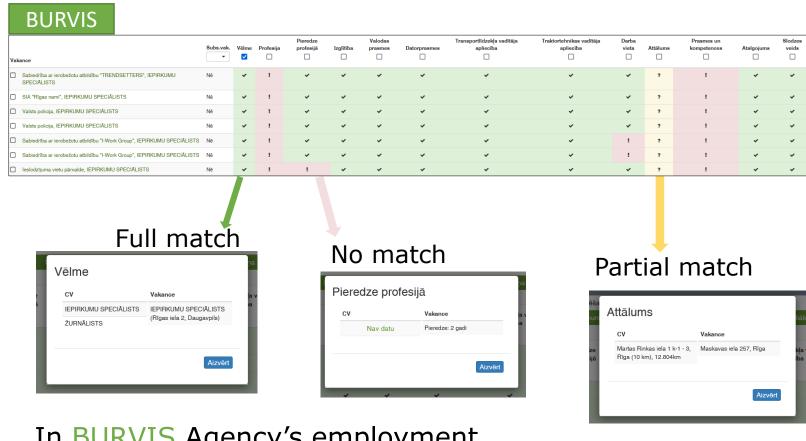

# Job Matching Criteria

- Preferred professions
- Experience and education in professions
- Job experience
- Education
- Language skills
- IT skills
- Driving license
- Driving license for tractor machinery
- Distance from person's address to workplace
- Skills and competences (ESCO)
- Wage
- Workload type (full time, par time)

## In CV and vacancies portal

user account job seekers can use matching to find suitable vacancies by specific criteria from their CV.

In BURVIS Agency's employment specialist can use matching to select and offer suitable vacancies for job seekers.

### BURVIS