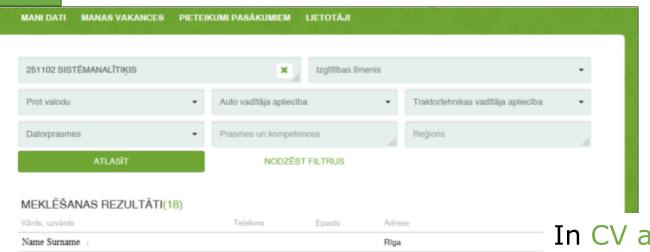

# Job Matching - CV

- In CV and vacancies portal user account job seeker can add and edit CV information about education, professions, job experience, skills and competencies, language skills, computer skills, driving licenses
- The same CV is visible and can be edited in BURVIS by employment specialists
- CV is visible for employers who are registered in CVVP (if the job seeker has chosen to show it)

## In CV and vacancies portal

user account job seekers can use matching to find suitable vacancies by specific criteria from their CV.

In BURVIS Agency's employment specialist can use matching to select and offer suitable vacancies for job seekers.