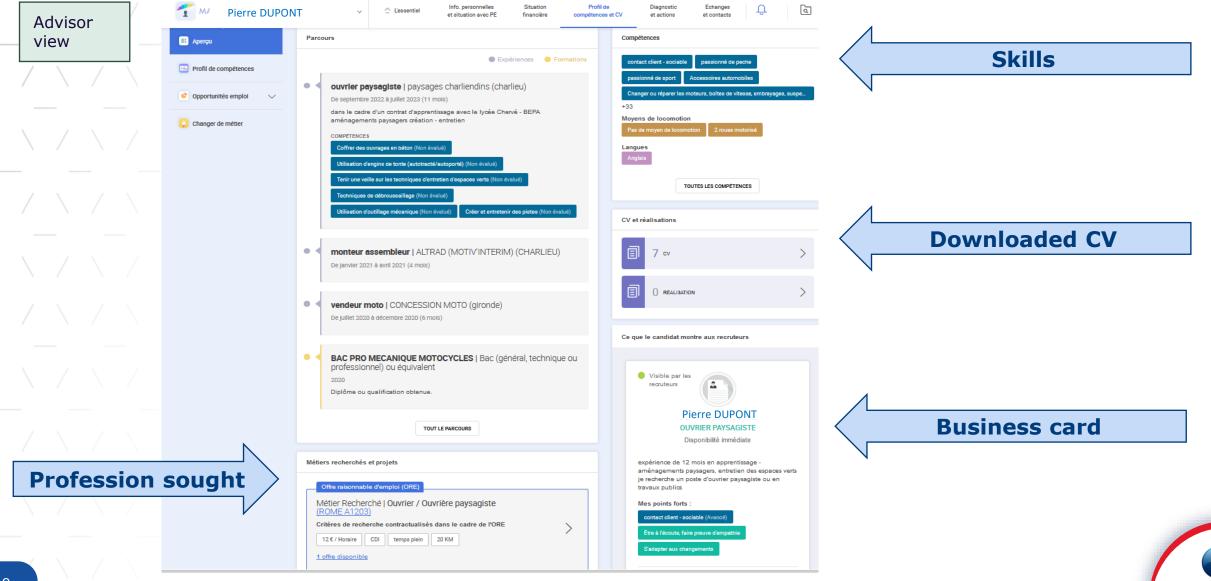

## For jobseekers: skills in the professional profile

• When registering online, jobseekers complete their professional profile:

✓Indicate from 1 to 5 desired professions.

✓ From these 5 occupations, they select the skills they possess.

The skills requested in at least 50% of job offers in the profession concerned are proposed

to the jobseeker, who selects them if he/she wishes.

- They are encouraged to add:
- ✓Other skills from other job descriptions,
- ✓ Soft skills, from a list of 16 soft skills.

 They are encouraged to add 1 to 5 CVs, either by downloading them or by creating them on a dedicated page.