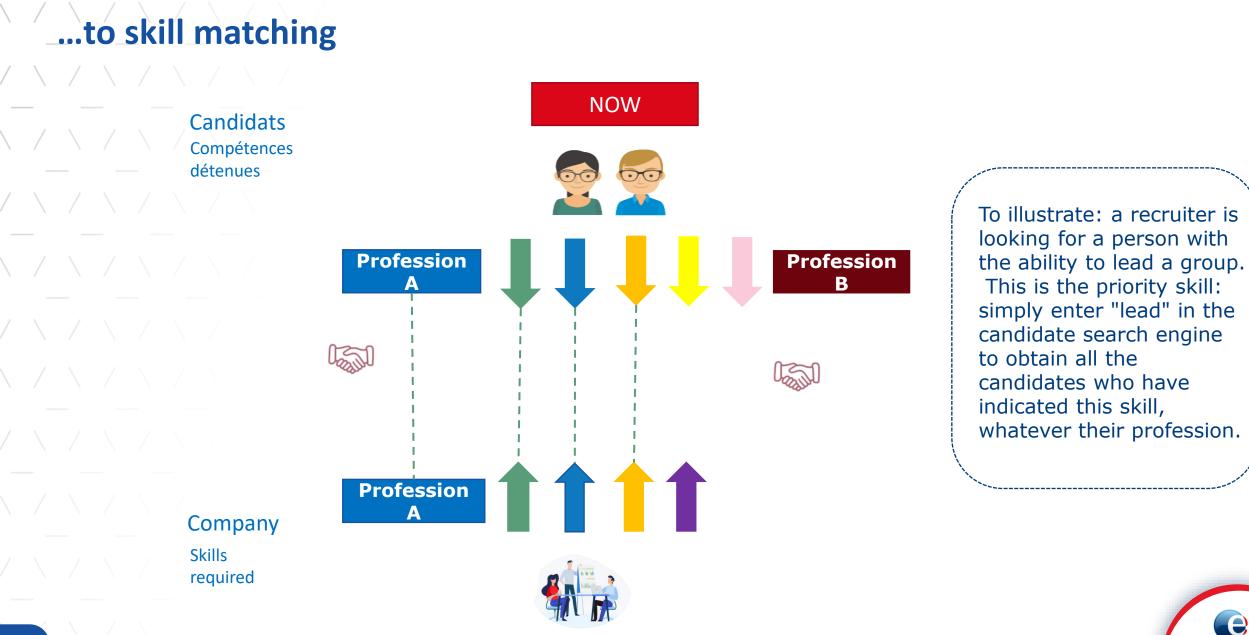

## Matching by profession...

In addition to the job title, we have developed a skills-based matching system that broadens the range of possibilities and combinations.

pôle emploi