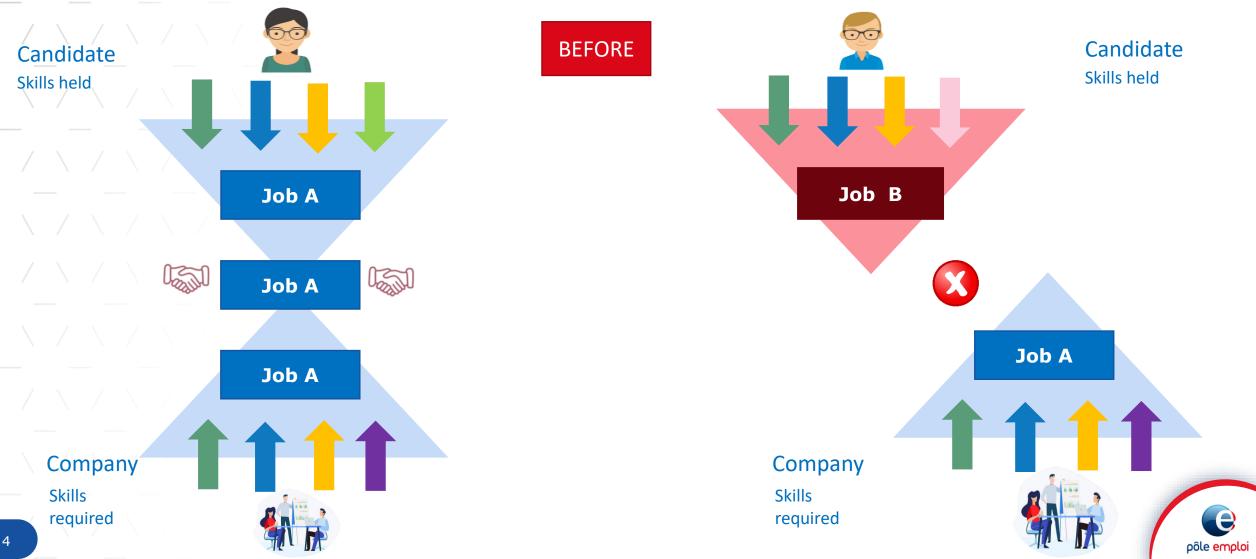

## Matching by profession...

In addition to the job title, we have developed a skills-based matching system that broadens the range of possibilities and combinations.

pôle emploi