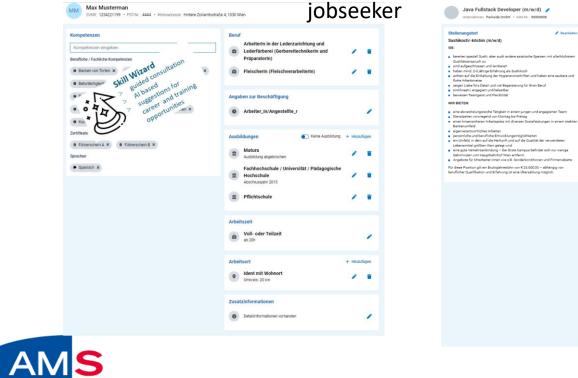

## **Profile jobseeker and joboffer**

#### joboffer

/

/

/ 1

/

1

1

1

1 .

/ \*

1

Keine Ausbildung + Hinzufügen

Kompetenzen Koch/Köchin für alles

Koch/Köchin für alles (Koch/Köchin)

Berufsbildende mittlere Schule

Lehre mit Meisterprüfung

Einzelhandelskaufmann/-frau, Schwerpunkt Allgemeiner

Einzelhandelskaufmann/-frau, Schwerpunkt Allgemeiner

Fachhochschule / Universität / Pädagogische

Koch/Köchin und KellnerIn (Koch/Köchin)

skill Wizard

Koch/Köchin für allas

Kompetenzen eingeben

Berufliche / Fachli

Koche

Zertifikate

Keine

Sprache

Kaina

Beruf

Ausbildungen

1 Pflichtschule

Lehre

Einzelbandel

Einzelhandel

Hochschule

Angaben zur Beschäftigung

Fachrichtung

1

=

=

1 Matura