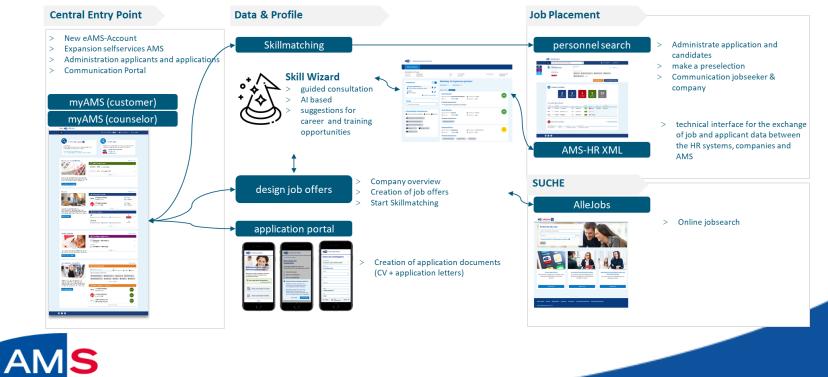

## Agenda

- > Modernization AMS IT
- > Skillmatching
- > Skillwizard Prototype

### **Modernization AMS IT**

## consulting & job placement

### Skillmatching