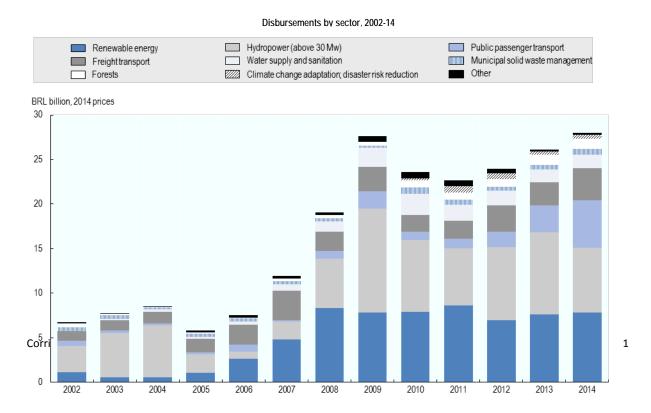

## Page 152:

*Figure 3.7. BNDES environment-related disbursements have increased significantly* The legend entry "Passenger transport" should read "Freight transport". Please find below the corrected version.