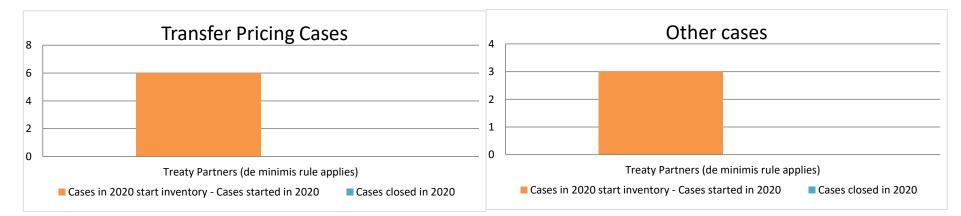

Annex B

MAP Statistics Reporting for the 2021 Reporting Period (1 January 2021 to 31 December 2021) for Attribution/Allocation Cases

|       |                                           |                                                                        |                                                                            |                         | Table 1:                         | Attribution / A          | llocation MA                    | P Cases                               |                                                                                                                                          |                                                                                                                                 |           |                           |           |                                                                                          |
|-------|-------------------------------------------|------------------------------------------------------------------------|----------------------------------------------------------------------------|-------------------------|----------------------------------|--------------------------|---------------------------------|---------------------------------------|------------------------------------------------------------------------------------------------------------------------------------------|---------------------------------------------------------------------------------------------------------------------------------|-----------|---------------------------|-----------|------------------------------------------------------------------------------------------|
|       |                                           |                                                                        |                                                                            |                         | •                                | 1                        | number of pos                   | st-2016 case                          | s closed during the                                                                                                                      | reporting period by o                                                                                                           | utcome:   |                           |           |                                                                                          |
|       | Treaty Partner                            | no. of post-<br>2016 cases in<br>MAP inventory<br>on 1 January<br>2021 | no. of post-<br>2016 cases<br>started<br>during the<br>reporting<br>period | denied<br>MAP<br>access | objection<br>is not<br>justified | withdrawn by<br>taxpayer | unilateral<br>relief<br>granted | resolved<br>via<br>domestic<br>remedy | agreement fully<br>eliminating<br>double taxation<br>eliminated / fully<br>resolving<br>taxation not in<br>accordance with<br>tax treaty | agreement partially<br>eliminating double<br>taxation / partially<br>resolving taxation<br>not in accordance<br>with tax treaty |           | no agreement<br>including | any other | no. of post-<br>2016 cases<br>remaining in<br>MAP inventory<br>on 31<br>December<br>2021 |
|       | Column 1                                  | Column 2                                                               | Column 3                                                                   | Column 4                | Column 5                         | Column 6                 | Column 7                        | Column 8                              | Column 9                                                                                                                                 | Column 10                                                                                                                       | Column 11 | Column 12                 | Column 13 | Column 14                                                                                |
| Row 1 | Treaty Partners (de minimis rule applies) | 6                                                                      | 0                                                                          | 0                       | 0                                | 0                        | 0                               | 0                                     | 0                                                                                                                                        | 0                                                                                                                               | 0         | 0                         | 0         | 6                                                                                        |
|       | Total                                     | 6                                                                      | 0                                                                          | 0                       | 0                                | 0                        | 0                               | 0                                     | 0                                                                                                                                        | 0                                                                                                                               | 0         | 0                         | 0         | 6                                                                                        |
|       | Notes:                                    |                                                                        |                                                                            |                         |                                  |                          |                                 |                                       |                                                                                                                                          |                                                                                                                                 |           |                           |           |                                                                                          |

Annex B

|       |                                           |                                                                        |                                                                            |                         |                                  | Table 2: O               | ther MAP Ca                     | ses             |                                                                                                                            |                                            |                                                                                   |              |           |                                                                                |
|-------|-------------------------------------------|------------------------------------------------------------------------|----------------------------------------------------------------------------|-------------------------|----------------------------------|--------------------------|---------------------------------|-----------------|----------------------------------------------------------------------------------------------------------------------------|--------------------------------------------|-----------------------------------------------------------------------------------|--------------|-----------|--------------------------------------------------------------------------------|
|       |                                           |                                                                        |                                                                            |                         |                                  |                          | number of po                    | st-2016 case    | es closed during the                                                                                                       | e reporting period by c                    | utcome                                                                            | _            |           |                                                                                |
|       | Treaty Partner                            | no. of post-<br>2016 cases in<br>MAP inventory<br>on 1 January<br>2021 | no. of post-<br>2016 cases<br>started<br>during the<br>reporting<br>period | denied<br>MAP<br>access | objection<br>is not<br>justified | withdrawn by<br>taxpayer | unilateral<br>relief<br>granted | via<br>domestic | agreement fully<br>eliminating<br>double taxation /<br>fully resolving<br>taxation not in<br>accordance with<br>tax treaty | taxation / partially<br>resolving taxation | agreement that<br>there is no<br>taxation not in<br>accordance<br>with tax treaty | agreement to | any other | no. of post-2016<br>cases remaining in<br>MAP inventory on<br>31 December 2021 |
|       | Column 1                                  | Column 2                                                               | Column 3                                                                   | Column 4                | Column 5                         | Column 6                 | Column 7                        | Column 8        | Column 9                                                                                                                   | Column 10                                  | Column 11                                                                         | Column 12    | Column 13 | Column 14                                                                      |
| Row 1 | Treaty Partners (de minimis rule applies) | 3                                                                      | 2                                                                          | 0                       | 0                                | 1                        | 0                               | 0               | 0                                                                                                                          | 0                                          | 0                                                                                 | 0            | 0         | 4                                                                              |
|       | Total                                     | 3                                                                      | 2                                                                          | 0                       | 0                                | 1                        | 0                               | 0               | 0                                                                                                                          | 0                                          | 0                                                                                 | 0            | 0         | 4                                                                              |
|       | Notes:                                    |                                                                        |                                                                            |                         |                                  |                          |                                 |                 |                                                                                                                            |                                            |                                                                                   |              |           |                                                                                |