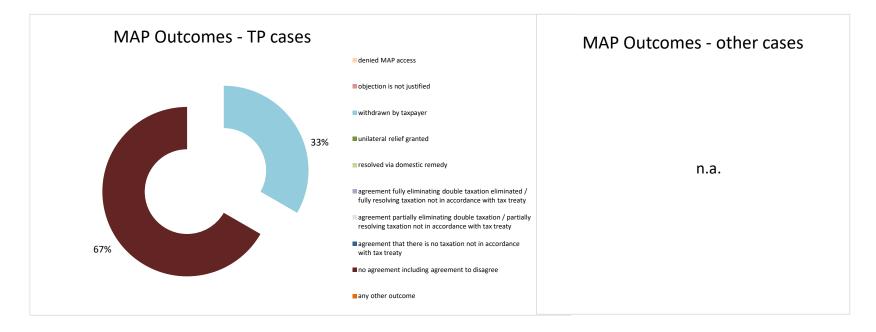

| Cases closed by outcome              | denied<br>MAP<br>access | objection is<br>not justified | withdrawn by<br>taxpayer | unilateral relief<br>granted | resolved via<br>domestic<br>remedy | agreement fully<br>eliminating<br>double taxation<br>eliminated / fully<br>resolving<br>taxation not in<br>accordance with<br>tax treaty | agreement partially<br>eliminating double<br>taxation / partially<br>resolving taxation not<br>in accordance with tax<br>treaty | agreement that<br>there is no<br>taxation not in<br>accordance with<br>tax treaty | no agreement<br>including | any other<br>outcome | Total |
|--------------------------------------|-------------------------|-------------------------------|--------------------------|------------------------------|------------------------------------|------------------------------------------------------------------------------------------------------------------------------------------|---------------------------------------------------------------------------------------------------------------------------------|-----------------------------------------------------------------------------------|---------------------------|----------------------|-------|
| Transfer pricing cases (all)         | 0                       | 0                             | 1                        | 0                            | 0                                  | 0                                                                                                                                        | 0                                                                                                                               | 0                                                                                 | 2                         | 0                    | 3     |
| Cases started before 1 January 2017  | 0                       | 0                             | 0                        | 0                            | 0                                  | 0                                                                                                                                        | 0                                                                                                                               | 0                                                                                 | 2                         | 0                    | 2     |
| Cases started as from 1 January 2017 | 0                       | 0                             | 1                        | 0                            | 0                                  | 0                                                                                                                                        | 0                                                                                                                               | 0                                                                                 | 0                         | 0                    | 1     |
| Other cases (all)                    | 0                       | 0                             | 0                        | 0                            | 0                                  | 0                                                                                                                                        | 0                                                                                                                               | 0                                                                                 | 0                         | 0                    | 0     |
| Cases started before 1 January 2017  | 0                       | 0                             | 0                        | 0                            | 0                                  | 0                                                                                                                                        | 0                                                                                                                               | 0                                                                                 | 0                         | 0                    | 0     |
| Cases started as from 1 January 2017 | 0                       | 0                             | 0                        | 0                            | 0                                  | 0                                                                                                                                        | 0                                                                                                                               | 0                                                                                 | 0                         | 0                    | 0     |
| All cases                            | 0                       | 0                             | 1                        | 0                            | 0                                  | 0                                                                                                                                        | 0                                                                                                                               | 0                                                                                 | 2                         | 0                    | 3     |