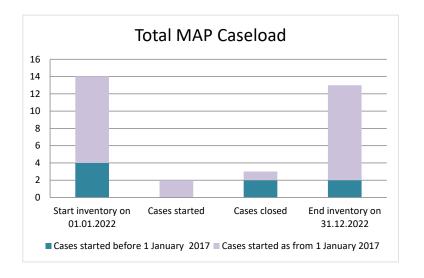

### **Viet Nam**

| Cases started before 1 January 2017 | 2022 Start<br>inventory | Cases<br>started | Cases<br>closed | 2022 End<br>inventory |
|-------------------------------------|-------------------------|------------------|-----------------|-----------------------|
| Transfer pricing cases              | 4                       | 0                | 2               | 2                     |
| Other cases                         | 0                       | 0                | 0               | 0                     |

| Cases started as from 1 January 2017 | 2022 Start<br>inventory | Cases<br>started | Cases<br>closed | 2022 End<br>inventory |
|--------------------------------------|-------------------------|------------------|-----------------|-----------------------|
| Transfer pricing cases               | 6                       | 1                | 1               | 6                     |
| Other cases                          | 4                       | 1                | 0               | 5                     |