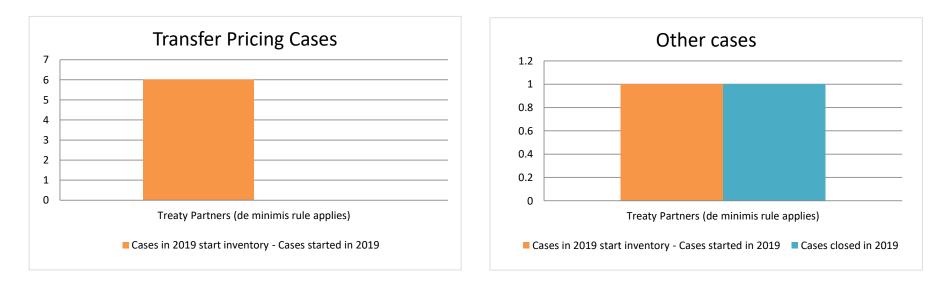

Row 1 Row 2 Row 3

|       |                                           |                                                                        |                |          | Table 1: /                       | Attribution / A          | location MA                     | P Cases                               |                                                                                                                                       |                                                |             |              |                      |                                                                                          |
|-------|-------------------------------------------|------------------------------------------------------------------------|----------------|----------|----------------------------------|--------------------------|---------------------------------|---------------------------------------|---------------------------------------------------------------------------------------------------------------------------------------|------------------------------------------------|-------------|--------------|----------------------|------------------------------------------------------------------------------------------|
|       |                                           |                                                                        |                |          |                                  |                          | number of po                    | st-2016 case                          | s closed during the                                                                                                                   | reporting period by ou                         | tcome:      |              |                      |                                                                                          |
|       | Treaty Partner                            | no. of post-<br>2016 cases in<br>MAP inventory<br>on 1 January<br>2022 | started during |          | objection is<br>not<br>justified | withdrawn by<br>taxpayer | unilateral<br>relief<br>granted | resolved<br>via<br>domestic<br>remedy | agreement fully<br>eliminating<br>double taxation<br>eliminated / fully<br>resolving taxation<br>not in accordance<br>with tax treaty | taxation / partially<br>resolving taxation not | there is no | no agreement | any other<br>outcome | no. of post-<br>2016 cases<br>remaining in<br>MAP inventory<br>on 31<br>December<br>2022 |
|       | Column 1                                  | Column 2                                                               | Column 3       | Column 4 | Column 5                         | Column 6                 | Column 7                        | Column 8                              | Column 9                                                                                                                              | Column 10                                      | Column 11   | Column 12    | Column 13            | Column 14                                                                                |
| Row 1 | Treaty Partners (de minimis rule applies) | 6                                                                      | 1              | 0        | 0                                | 1                        | 0                               | 0                                     | 0                                                                                                                                     | 0                                              | 0           | 0            | 0                    | 6                                                                                        |
|       | Total                                     | 6                                                                      | 1              | 0        | 0                                | 1                        | 0                               | 0                                     | 0                                                                                                                                     | 0                                              | 0           | 0            | 0                    | 6                                                                                        |
|       | <u>Notes:</u><br>N/A                      |                                                                        |                |          |                                  |                          |                                 |                                       |                                                                                                                                       |                                                |             |              |                      |                                                                                          |

|       |                                           |                                                                        |                                                                         |          |                                  | Table 2: Ot              | her MAP Ca                      | ses                                   |                                                                                                                            |                                                                                                                                 |             |                                                       |           |                                                                                |
|-------|-------------------------------------------|------------------------------------------------------------------------|-------------------------------------------------------------------------|----------|----------------------------------|--------------------------|---------------------------------|---------------------------------------|----------------------------------------------------------------------------------------------------------------------------|---------------------------------------------------------------------------------------------------------------------------------|-------------|-------------------------------------------------------|-----------|--------------------------------------------------------------------------------|
|       |                                           |                                                                        |                                                                         |          |                                  |                          | number of po                    | st-2016 case                          | es closed during the                                                                                                       | e reporting period by o                                                                                                         | utcome      |                                                       |           |                                                                                |
|       | Treaty Partner                            | no. of post-<br>2016 cases in<br>MAP inventory<br>on 1 January<br>2022 | no. of post-<br>2016 cases<br>started during<br>the reporting<br>period |          | objection is<br>not<br>justified | withdrawn by<br>taxpayer | unilateral<br>relief<br>granted | resolved<br>via<br>domestic<br>remedy | agreement fully<br>eliminating<br>double taxation /<br>fully resolving<br>taxation not in<br>accordance with<br>tax treaty | agreement partially<br>eliminating double<br>taxation / partially<br>resolving taxation not<br>in accordance with<br>tax treaty | there is no | no agreement<br>including<br>agreement to<br>disagree |           | no. of post-2016<br>cases remaining in<br>MAP inventory on<br>31 December 2022 |
|       | Column 1                                  | Column 2                                                               | Column 3                                                                | Column 4 | Column 5                         | Column 6                 | Column 7                        | Column 8                              | Column 9                                                                                                                   | Column 10                                                                                                                       | Column 11   | Column 12                                             | Column 13 | Column 14                                                                      |
| Row 1 | Treaty Partners (de minimis rule applies) | 4                                                                      | 1                                                                       | 0        | 0                                | 0                        | 0                               | 0                                     | 0                                                                                                                          | 0                                                                                                                               | 0           | 0                                                     | 0         | 5                                                                              |
|       | Total                                     | 4                                                                      | 1                                                                       | 0        | 0                                | 0                        | 0                               | 0                                     | 0                                                                                                                          | 0                                                                                                                               | 0           | 0                                                     | 0         | 5                                                                              |
|       | Notes:<br>N/A                             |                                                                        | -                                                                       |          |                                  |                          |                                 |                                       |                                                                                                                            |                                                                                                                                 |             |                                                       |           |                                                                                |