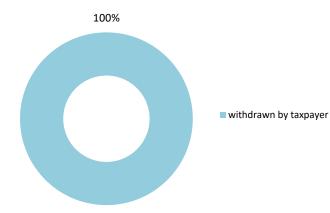

| Cases closed by outcome              | denied<br>MAP<br>access | objection is<br>not justified | withdrawn by<br>taxpayer | unilateral relief<br>granted | resolved via<br>domestic<br>remedy | agreement fully<br>eliminating<br>double taxation<br>eliminated / fully<br>resolving<br>taxation not in<br>accordance with<br>tax treaty | agreement partially<br>eliminating double<br>taxation / partially<br>resolving taxation not<br>in accordance with tax<br>treaty | agreement that<br>there is no<br>taxation not in<br>accordance with<br>tax treaty | no agreement<br>including | any other<br>outcome | Total |
|--------------------------------------|-------------------------|-------------------------------|--------------------------|------------------------------|------------------------------------|------------------------------------------------------------------------------------------------------------------------------------------|---------------------------------------------------------------------------------------------------------------------------------|-----------------------------------------------------------------------------------|---------------------------|----------------------|-------|
| Transfer pricing cases (all)         | 0                       | 0                             | 1                        | 0                            | 0                                  | 0                                                                                                                                        | 0                                                                                                                               | 0                                                                                 | 2                         | 0                    | 3     |
| Cases started before 1 January 2017  | 0                       | 0                             | 0                        | 0                            | 0                                  | 0                                                                                                                                        | 0                                                                                                                               | 0                                                                                 | 2                         | 0                    | 2     |
| Cases started as from 1 January 2017 | 0                       | 0                             | 1                        | 0                            | 0                                  | 0                                                                                                                                        | 0                                                                                                                               | 0                                                                                 | 0                         | 0                    | 1     |
| Other cases (all)                    | 0                       | 0                             | 0                        | 0                            | 0                                  | 0                                                                                                                                        | 0                                                                                                                               | 0                                                                                 | 0                         | 0                    | 0     |
| Cases started before 1 January 2017  | 0                       | 0                             | 0                        | 0                            | 0                                  | 0                                                                                                                                        | 0                                                                                                                               | 0                                                                                 | 0                         | 0                    | 0     |
| Cases started as from 1 January 2017 | 0                       | 0                             | 0                        | 0                            | 0                                  | 0                                                                                                                                        | 0                                                                                                                               | 0                                                                                 | 0                         | 0                    | 0     |
| All cases                            | 0                       | 0                             | 1                        | 0                            | 0                                  | 0                                                                                                                                        | 0                                                                                                                               | 0                                                                                 | 2                         | 0                    | 3     |