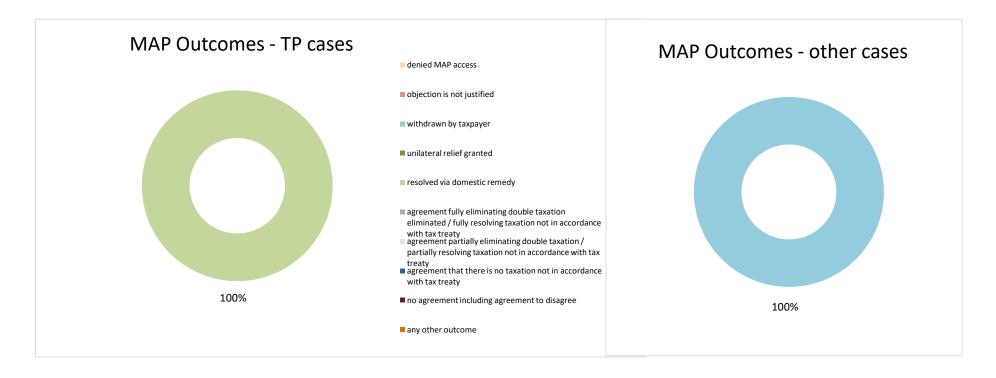

# **Overview of MAP partners (only for cases started as from 1 January 2017)**

Note: the MAP cases started before 1 January 2017 and closed in 2021 are not shown in these graphs

The label "Treaty Partners (de minimis rule applies)" applies to treaty partners with which the number of cases in start inventory plus the number of cases started is less than 5. The relevant MAP statistics are aggregated under this category.

| Cases closed by outcome              | denied<br>MAP<br>access | objection is not<br>justified | withdrawn by<br>taxpayer | unilateral relief<br>granted | resolved via<br>domestic<br>remedy | agreement fully<br>eliminating<br>double taxation<br>eliminated / fully<br>resolving taxation<br>not in<br>accordance with<br>tax treaty | agreement<br>partially<br>eliminating<br>double taxation /<br>partially<br>resolving<br>taxation not in<br>accordance with<br>tax treaty | agreement that<br>there is no<br>taxation not in<br>accordance with<br>tax treaty | no agreement<br>including<br>agreement to | any other<br>outcome | Total |
|--------------------------------------|-------------------------|-------------------------------|--------------------------|------------------------------|------------------------------------|------------------------------------------------------------------------------------------------------------------------------------------|------------------------------------------------------------------------------------------------------------------------------------------|-----------------------------------------------------------------------------------|-------------------------------------------|----------------------|-------|
| Transfer pricing cases (all)         | 0                       | 0                             | 0                        | 0                            | 1                                  | 0                                                                                                                                        | 0                                                                                                                                        | 0                                                                                 | 0                                         | 0                    | 1     |
| Cases started before 1 January 2017  | 0                       | 0                             | 0                        | 0                            | 1                                  | 0                                                                                                                                        | 0                                                                                                                                        | 0                                                                                 | 0                                         | 0                    | 1     |
| Cases started as from 1 January 2017 | 0                       | 0                             | 0                        | 0                            | 0                                  | 0                                                                                                                                        | 0                                                                                                                                        | 0                                                                                 | 0                                         | 0                    | 0     |
| Other cases (all)                    | 0                       | 0                             | 1                        | 0                            | 0                                  | 0                                                                                                                                        | 0                                                                                                                                        | 0                                                                                 | 0                                         | 0                    | 1     |
| Cases started before 1 January 2017  | 0                       | 0                             | 0                        | 0                            | 0                                  | 0                                                                                                                                        | 0                                                                                                                                        | 0                                                                                 | 0                                         | 0                    | 0     |
| Cases started as from 1 January 2017 | 0                       | 0                             | 1                        | 0                            | 0                                  | 0                                                                                                                                        | 0                                                                                                                                        | 0                                                                                 | 0                                         | 0                    | 1     |
| All cases                            | 0                       | 0                             | 1                        | 0                            | 1                                  | 0                                                                                                                                        | 0                                                                                                                                        | 0                                                                                 | 0                                         | 0                    | 2     |