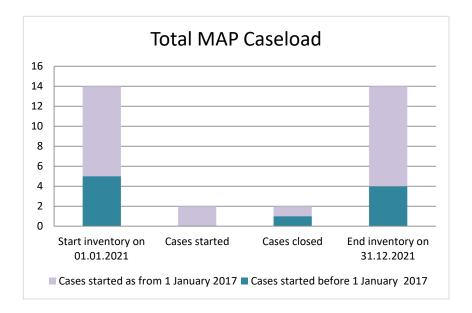

# 2021 MAP Statistics - Viet Nam

| Cases started before 1<br>January 2017 | 2021 Start<br>inventory | Cases<br>started | Cases<br>closed | 2021 End<br>inventory |
|----------------------------------------|-------------------------|------------------|-----------------|-----------------------|
| Transfer pricing cases                 | 5                       | 0                | 1               | 4                     |
| Other cases                            | 0                       | 0                | 0               | 0                     |

| Cases started as from 1<br>January 2017 | 2021 Start<br>inventory | Cases<br>started | Cases<br>closed | 2021 End<br>inventory |
|-----------------------------------------|-------------------------|------------------|-----------------|-----------------------|
| Transfer pricing cases                  | 6                       | 0                | 0               | 6                     |
| Other cases                             | 3                       | 2                | 1               | 4                     |