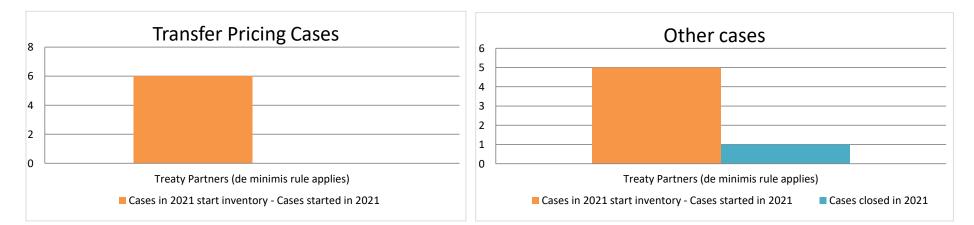

# 2021 MAP Statistics - Viet Nam

| Cases started before 1<br>January 2017 | 2021 Start<br>inventory | Cases<br>started | Cases<br>closed | 2021 End<br>inventory |
|----------------------------------------|-------------------------|------------------|-----------------|-----------------------|
| Transfer pricing cases                 | 5                       | 0                | 1               | 4                     |
| Other cases                            | 0                       | 0                | 0               | 0                     |

| Cases started as from 1<br>January 2017 | 2021 Start<br>inventory | Cases<br>started | Cases<br>closed | 2021 End<br>inventory |
|-----------------------------------------|-------------------------|------------------|-----------------|-----------------------|
| Transfer pricing cases                  | 6                       | 0                | 0               | 6                     |
| Other cases                             | 3                       | 2                | 1               | 4                     |