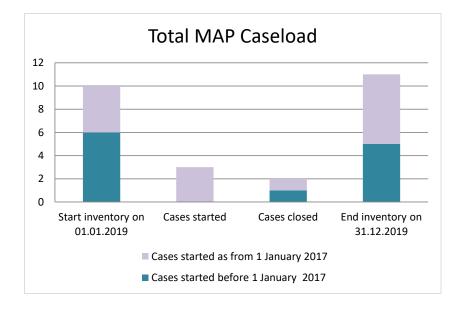

### **Viet Nam**

| Cases started before 1 January 2017 | 2022 Start<br>inventory | Cases<br>started | Cases<br>closed | 2022 End<br>inventory |
|-------------------------------------|-------------------------|------------------|-----------------|-----------------------|
| Transfer pricing cases              | 4                       | 0                | 2               | 2                     |
| Other cases                         | 0                       | 0                | 0               | 0                     |

| Cases started as from 1 January 2017 | 2022 Start<br>inventory | Cases<br>started | Cases<br>closed | 2022 End<br>inventory |
|--------------------------------------|-------------------------|------------------|-----------------|-----------------------|
| Transfer pricing cases               | 6                       | 1                | 1               | 6                     |
| Other cases                          | 4                       | 1                | 0               | 5                     |