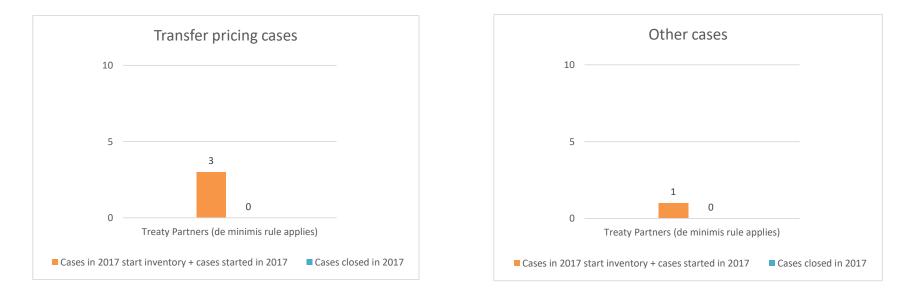

### Overview of MAP partners (only for cases started as from 1 January 2017)

Note: the MAP cases started before 1 January 2017 and closed in 2022 are not shown in these graphs

The label "Treaty Partners (de minimis rule applies)" applies to treaty partners with which the number of cases in start inventory plus the number of cases started is at least 5. The relevant MAP statistics are aggregated under this category.

Row 1 Row 2 Row 3

|       |                                           |                                                                        |                |          | Table 1: /                       | Attribution / A          | location MA                     | P Cases                               |                                                                                                                                       |                                                |             |              |                      |                                                                                          |
|-------|-------------------------------------------|------------------------------------------------------------------------|----------------|----------|----------------------------------|--------------------------|---------------------------------|---------------------------------------|---------------------------------------------------------------------------------------------------------------------------------------|------------------------------------------------|-------------|--------------|----------------------|------------------------------------------------------------------------------------------|
|       |                                           |                                                                        |                |          |                                  |                          | number of po                    | st-2016 case                          | s closed during the                                                                                                                   | reporting period by ou                         | tcome:      |              |                      |                                                                                          |
|       | Treaty Partner                            | no. of post-<br>2016 cases in<br>MAP inventory<br>on 1 January<br>2022 | started during |          | objection is<br>not<br>justified | withdrawn by<br>taxpayer | unilateral<br>relief<br>granted | resolved<br>via<br>domestic<br>remedy | agreement fully<br>eliminating<br>double taxation<br>eliminated / fully<br>resolving taxation<br>not in accordance<br>with tax treaty | taxation / partially<br>resolving taxation not | there is no | no agreement | any other<br>outcome | no. of post-<br>2016 cases<br>remaining in<br>MAP inventory<br>on 31<br>December<br>2022 |
|       | Column 1                                  | Column 2                                                               | Column 3       | Column 4 | Column 5                         | Column 6                 | Column 7                        | Column 8                              | Column 9                                                                                                                              | Column 10                                      | Column 11   | Column 12    | Column 13            | Column 14                                                                                |
| Row 1 | Treaty Partners (de minimis rule applies) | 6                                                                      | 1              | 0        | 0                                | 1                        | 0                               | 0                                     | 0                                                                                                                                     | 0                                              | 0           | 0            | 0                    | 6                                                                                        |
|       | Total                                     | 6                                                                      | 1              | 0        | 0                                | 1                        | 0                               | 0                                     | 0                                                                                                                                     | 0                                              | 0           | 0            | 0                    | 6                                                                                        |
|       | <u>Notes:</u><br>N/A                      |                                                                        |                |          |                                  |                          |                                 |                                       |                                                                                                                                       |                                                |             |              |                      |                                                                                          |

|       |                                           |                                                                        |                                                                         |          |                                  | Table 2: Ot              | her MAP Ca                      | ses                                   |                                                                                                                            |                                                                                                                                 |             |                                                       |           |                                                                                |
|-------|-------------------------------------------|------------------------------------------------------------------------|-------------------------------------------------------------------------|----------|----------------------------------|--------------------------|---------------------------------|---------------------------------------|----------------------------------------------------------------------------------------------------------------------------|---------------------------------------------------------------------------------------------------------------------------------|-------------|-------------------------------------------------------|-----------|--------------------------------------------------------------------------------|
|       |                                           |                                                                        |                                                                         |          |                                  |                          | number of po                    | st-2016 case                          | es closed during the                                                                                                       | e reporting period by o                                                                                                         | utcome      |                                                       |           |                                                                                |
|       | Treaty Partner                            | no. of post-<br>2016 cases in<br>MAP inventory<br>on 1 January<br>2022 | no. of post-<br>2016 cases<br>started during<br>the reporting<br>period |          | objection is<br>not<br>justified | withdrawn by<br>taxpayer | unilateral<br>relief<br>granted | resolved<br>via<br>domestic<br>remedy | agreement fully<br>eliminating<br>double taxation /<br>fully resolving<br>taxation not in<br>accordance with<br>tax treaty | agreement partially<br>eliminating double<br>taxation / partially<br>resolving taxation not<br>in accordance with<br>tax treaty | there is no | no agreement<br>including<br>agreement to<br>disagree |           | no. of post-2016<br>cases remaining in<br>MAP inventory on<br>31 December 2022 |
|       | Column 1                                  | Column 2                                                               | Column 3                                                                | Column 4 | Column 5                         | Column 6                 | Column 7                        | Column 8                              | Column 9                                                                                                                   | Column 10                                                                                                                       | Column 11   | Column 12                                             | Column 13 | Column 14                                                                      |
| Row 1 | Treaty Partners (de minimis rule applies) | 4                                                                      | 1                                                                       | 0        | 0                                | 0                        | 0                               | 0                                     | 0                                                                                                                          | 0                                                                                                                               | 0           | 0                                                     | 0         | 5                                                                              |
|       | Total                                     | 4                                                                      | 1                                                                       | 0        | 0                                | 0                        | 0                               | 0                                     | 0                                                                                                                          | 0                                                                                                                               | 0           | 0                                                     | 0         | 5                                                                              |
|       | Notes:<br>N/A                             |                                                                        | -                                                                       |          |                                  |                          |                                 |                                       |                                                                                                                            |                                                                                                                                 |             |                                                       |           |                                                                                |