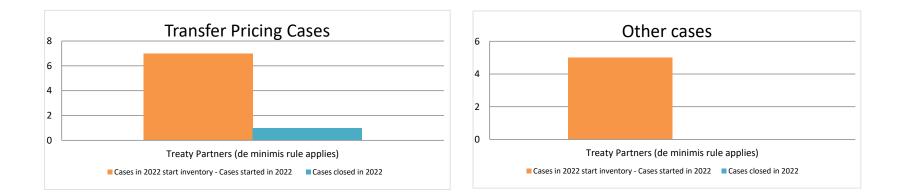

Row 1 Row 2 Row 3

|       |                                           |                                                                        |                |          | Table 1: /                       | Attribution / A          | location MA                     | P Cases                               |                                                                                                                                       |                                                |             |              |                      |                                                                                          |
|-------|-------------------------------------------|------------------------------------------------------------------------|----------------|----------|----------------------------------|--------------------------|---------------------------------|---------------------------------------|---------------------------------------------------------------------------------------------------------------------------------------|------------------------------------------------|-------------|--------------|----------------------|------------------------------------------------------------------------------------------|
|       |                                           |                                                                        |                |          |                                  |                          | number of po                    | st-2016 case                          | s closed during the                                                                                                                   | reporting period by ou                         | tcome:      |              |                      |                                                                                          |
|       | Treaty Partner                            | no. of post-<br>2016 cases in<br>MAP inventory<br>on 1 January<br>2022 | started during |          | objection is<br>not<br>justified | withdrawn by<br>taxpayer | unilateral<br>relief<br>granted | resolved<br>via<br>domestic<br>remedy | agreement fully<br>eliminating<br>double taxation<br>eliminated / fully<br>resolving taxation<br>not in accordance<br>with tax treaty | taxation / partially<br>resolving taxation not | there is no | no agreement | any other<br>outcome | no. of post-<br>2016 cases<br>remaining in<br>MAP inventory<br>on 31<br>December<br>2022 |
|       | Column 1                                  | Column 2                                                               | Column 3       | Column 4 | Column 5                         | Column 6                 | Column 7                        | Column 8                              | Column 9                                                                                                                              | Column 10                                      | Column 11   | Column 12    | Column 13            | Column 14                                                                                |
| Row 1 | Treaty Partners (de minimis rule applies) | 6                                                                      | 1              | 0        | 0                                | 1                        | 0                               | 0                                     | 0                                                                                                                                     | 0                                              | 0           | 0            | 0                    | 6                                                                                        |
|       | Total                                     | 6                                                                      | 1              | 0        | 0                                | 1                        | 0                               | 0                                     | 0                                                                                                                                     | 0                                              | 0           | 0            | 0                    | 6                                                                                        |
|       | <u>Notes:</u><br>N/A                      |                                                                        |                |          |                                  |                          |                                 |                                       |                                                                                                                                       |                                                |             |              |                      |                                                                                          |

|       |                                           |                                                                        |                                                                         |          |                                  | Table 2: Ot              | her MAP Ca                      | ses                                   |                                                                                                                            |                                                                                                                                 |             |                                                       |           |                                                                                |
|-------|-------------------------------------------|------------------------------------------------------------------------|-------------------------------------------------------------------------|----------|----------------------------------|--------------------------|---------------------------------|---------------------------------------|----------------------------------------------------------------------------------------------------------------------------|---------------------------------------------------------------------------------------------------------------------------------|-------------|-------------------------------------------------------|-----------|--------------------------------------------------------------------------------|
|       |                                           |                                                                        |                                                                         |          |                                  |                          | number of po                    | st-2016 case                          | es closed during the                                                                                                       | e reporting period by o                                                                                                         | utcome      |                                                       |           |                                                                                |
|       | Treaty Partner                            | no. of post-<br>2016 cases in<br>MAP inventory<br>on 1 January<br>2022 | no. of post-<br>2016 cases<br>started during<br>the reporting<br>period |          | objection is<br>not<br>justified | withdrawn by<br>taxpayer | unilateral<br>relief<br>granted | resolved<br>via<br>domestic<br>remedy | agreement fully<br>eliminating<br>double taxation /<br>fully resolving<br>taxation not in<br>accordance with<br>tax treaty | agreement partially<br>eliminating double<br>taxation / partially<br>resolving taxation not<br>in accordance with<br>tax treaty | there is no | no agreement<br>including<br>agreement to<br>disagree |           | no. of post-2016<br>cases remaining in<br>MAP inventory on<br>31 December 2022 |
|       | Column 1                                  | Column 2                                                               | Column 3                                                                | Column 4 | Column 5                         | Column 6                 | Column 7                        | Column 8                              | Column 9                                                                                                                   | Column 10                                                                                                                       | Column 11   | Column 12                                             | Column 13 | Column 14                                                                      |
| Row 1 | Treaty Partners (de minimis rule applies) | 4                                                                      | 1                                                                       | 0        | 0                                | 0                        | 0                               | 0                                     | 0                                                                                                                          | 0                                                                                                                               | 0           | 0                                                     | 0         | 5                                                                              |
|       | Total                                     | 4                                                                      | 1                                                                       | 0        | 0                                | 0                        | 0                               | 0                                     | 0                                                                                                                          | 0                                                                                                                               | 0           | 0                                                     | 0         | 5                                                                              |
|       | Notes:<br>N/A                             |                                                                        | -                                                                       |          |                                  |                          |                                 |                                       |                                                                                                                            |                                                                                                                                 |             |                                                       |           |                                                                                |