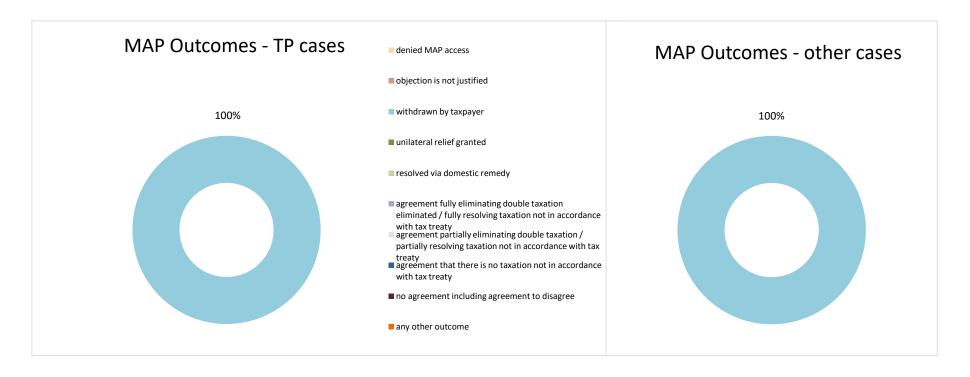

| Cases closed by outcome              | denied<br>MAP<br>access | objection is<br>not justified | withdrawn by<br>taxpayer | unilateral relief<br>granted | resolved via<br>domestic<br>remedy | agreement fully<br>eliminating<br>double taxation<br>eliminated / fully<br>resolving<br>taxation not in<br>accordance with<br>tax treaty | agreement partially<br>eliminating double<br>taxation / partially<br>resolving taxation not<br>in accordance with tax<br>treaty | agreement that<br>there is no<br>taxation not in<br>accordance with<br>tax treaty | no agreement<br>including | any other<br>outcome | Total |
|--------------------------------------|-------------------------|-------------------------------|--------------------------|------------------------------|------------------------------------|------------------------------------------------------------------------------------------------------------------------------------------|---------------------------------------------------------------------------------------------------------------------------------|-----------------------------------------------------------------------------------|---------------------------|----------------------|-------|
| Transfer pricing cases (all)         | 0                       | 0                             | 1                        | 0                            | 0                                  | 0                                                                                                                                        | 0                                                                                                                               | 0                                                                                 | 2                         | 0                    | 3     |
| Cases started before 1 January 2017  | 0                       | 0                             | 0                        | 0                            | 0                                  | 0                                                                                                                                        | 0                                                                                                                               | 0                                                                                 | 2                         | 0                    | 2     |
| Cases started as from 1 January 2017 | 0                       | 0                             | 1                        | 0                            | 0                                  | 0                                                                                                                                        | 0                                                                                                                               | 0                                                                                 | 0                         | 0                    | 1     |
| Other cases (all)                    | 0                       | 0                             | 0                        | 0                            | 0                                  | 0                                                                                                                                        | 0                                                                                                                               | 0                                                                                 | 0                         | 0                    | 0     |
| Cases started before 1 January 2017  | 0                       | 0                             | 0                        | 0                            | 0                                  | 0                                                                                                                                        | 0                                                                                                                               | 0                                                                                 | 0                         | 0                    | 0     |
| Cases started as from 1 January 2017 | 0                       | 0                             | 0                        | 0                            | 0                                  | 0                                                                                                                                        | 0                                                                                                                               | 0                                                                                 | 0                         | 0                    | 0     |
| All cases                            | 0                       | 0                             | 1                        | 0                            | 0                                  | 0                                                                                                                                        | 0                                                                                                                               | 0                                                                                 | 2                         | 0                    | 3     |