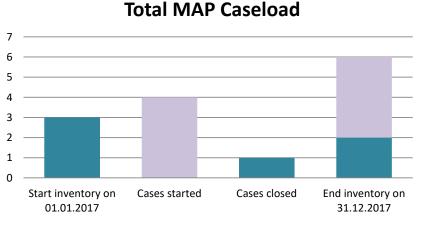

# 2021 MAP Statistics - Viet Nam

| Cases started before 1<br>January 2017 | 2021 Start<br>inventory | Cases<br>started | Cases<br>closed | 2021 End<br>inventory |
|----------------------------------------|-------------------------|------------------|-----------------|-----------------------|
| Transfer pricing cases                 | 5                       | 0                | 1               | 4                     |
| Other cases                            | 0                       | 0                | 0               | 0                     |

| Cases started as from 1<br>January 2017 | 2021 Start<br>inventory | Cases<br>started | Cases<br>closed | 2021 End<br>inventory |
|-----------------------------------------|-------------------------|------------------|-----------------|-----------------------|
| Transfer pricing cases                  | 6                       | 0                | 0               | 6                     |
| Other cases                             | 3                       | 2                | 1               | 4                     |