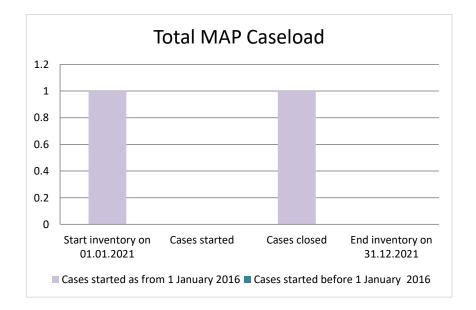

| Uruguay |
|---------|
|         |

| Cases started before 1<br>January 2016 | 2021 Start<br>inventory | Cases<br>started | Cases<br>closed | 2021 End<br>inventory |
|----------------------------------------|-------------------------|------------------|-----------------|-----------------------|
| Transfer pricing cases                 | 0                       | 0                | 0               | 0                     |
| Other cases                            | 0                       | 0                | 0               | 0                     |

| Cases started as from 1<br>January 2016 | 2021 Start<br>inventory | Cases<br>started | Cases<br>closed | 2021 End<br>inventory |
|-----------------------------------------|-------------------------|------------------|-----------------|-----------------------|
| Transfer pricing cases                  | 0                       | 0                | 0               | 0                     |
| Other cases                             | 1                       | 0                | 1               | 0                     |