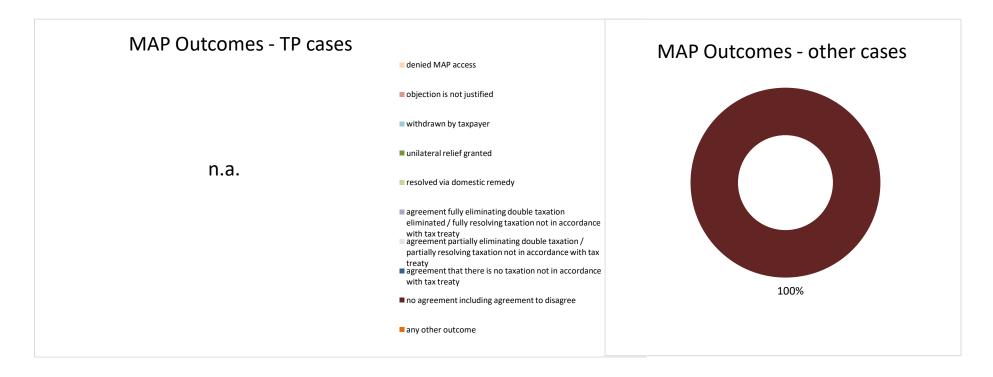

### **Overview of MAP partners (only for cases started as from 1 January 2016)**

Note: the MAP cases started before 1 January 2016 and closed in 2021 are not shown in these graphs

The label "Treaty Partners (de minimis rule applies)" applies to treaty partners with which the number of cases in start inventory plus the number of cases started is less than 5. The relevant MAP statistics are aggregated under this category.

| Cases closed by outcome              | denied<br>MAP<br>access | objection is not<br>justified | withdrawn by<br>taxpayer | unilateral relief<br>granted | resolved via<br>domestic<br>remedy | agreement fully<br>eliminating<br>double taxation<br>eliminated / fully<br>resolving taxation<br>not in<br>accordance with<br>tax treaty | partially<br>eliminating<br>double taxation / | agreement that<br>there is no<br>taxation not in<br>accordance with<br>tax treaty | no agreement<br>including<br>agreement to | any other<br>outcome | Total |
|--------------------------------------|-------------------------|-------------------------------|--------------------------|------------------------------|------------------------------------|------------------------------------------------------------------------------------------------------------------------------------------|-----------------------------------------------|-----------------------------------------------------------------------------------|-------------------------------------------|----------------------|-------|
| Transfer pricing cases (all)         | 0                       | 0                             | 0                        | 0                            | 0                                  | 0                                                                                                                                        | 0                                             | 0                                                                                 | 0                                         | 0                    | 0     |
| Cases started before 1 January 2016  | 0                       | 0                             | 0                        | 0                            | 0                                  | 0                                                                                                                                        | 0                                             | 0                                                                                 | 0                                         | 0                    | 0     |
| Cases started as from 1 January 2016 | 0                       | 0                             | 0                        | 0                            | 0                                  | 0                                                                                                                                        | 0                                             | 0                                                                                 | 0                                         | 0                    | 0     |
| Other cases (all)                    | 0                       | 0                             | 0                        | 0                            | 0                                  | 0                                                                                                                                        | 0                                             | 0                                                                                 | 1                                         | 0                    | 1     |
| Cases started before 1 January 2016  | 0                       | 0                             | 0                        | 0                            | 0                                  | 0                                                                                                                                        | 0                                             | 0                                                                                 | 0                                         | 0                    | 0     |
| Cases started as from 1 January 2016 | 0                       | 0                             | 0                        | 0                            | 0                                  | 0                                                                                                                                        | 0                                             | 0                                                                                 | 1                                         | 0                    | 1     |
| All cases                            | 0                       | 0                             | 0                        | 0                            | 0                                  | 0                                                                                                                                        | 0                                             | 0                                                                                 | 1                                         | 0                    | 1     |