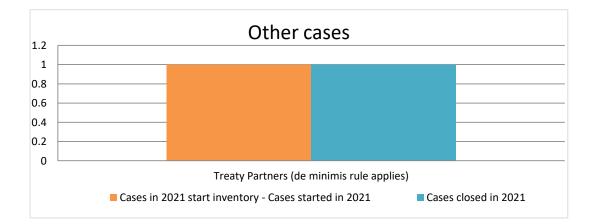

| Cases started as from 1<br>January 2016 | 2021 Start<br>inventory | Cases<br>started | Cases<br>closed | 2021 End<br>inventory |
|-----------------------------------------|-------------------------|------------------|-----------------|-----------------------|
| Transfer pricing cases                  | 0                       | 0                | 0               | 0                     |
| Other cases                             | 1                       | 0                | 1               | 0                     |

### **Overview of MAP partners (only for cases started as from 1 January 2016)**

Note: the MAP cases started before 1 January 2016 and closed in 2021 are not shown in these graphs

The label "Treaty Partners (de minimis rule applies)" applies to treaty partners with which the number of cases in start inventory plus the number of cases started is less than 5. The relevant MAP statistics are aggregated under this category.