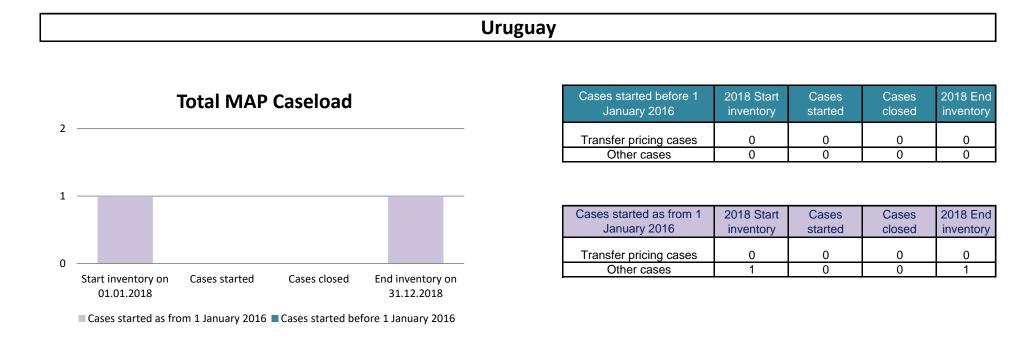

### Uruguay

| Cases started before 1<br>January 2016 | 2020 Start<br>inventory | Cases<br>started | Cases<br>closed | 2020 End<br>inventory |
|----------------------------------------|-------------------------|------------------|-----------------|-----------------------|
| Transfer pricing cases                 | 0                       | 0                | 0               | 0                     |
| Other cases                            | 0                       | 0                | 0               | 0                     |

| Cases started as from 1<br>January 2016 | 2020 Start<br>inventory | Cases<br>started | Cases<br>closed | 2020 End<br>inventory |
|-----------------------------------------|-------------------------|------------------|-----------------|-----------------------|
| Transfer pricing cases                  | 0                       | 0                | 0               | 0                     |
| Other cases                             | 1                       | 0                | 0               | 1                     |