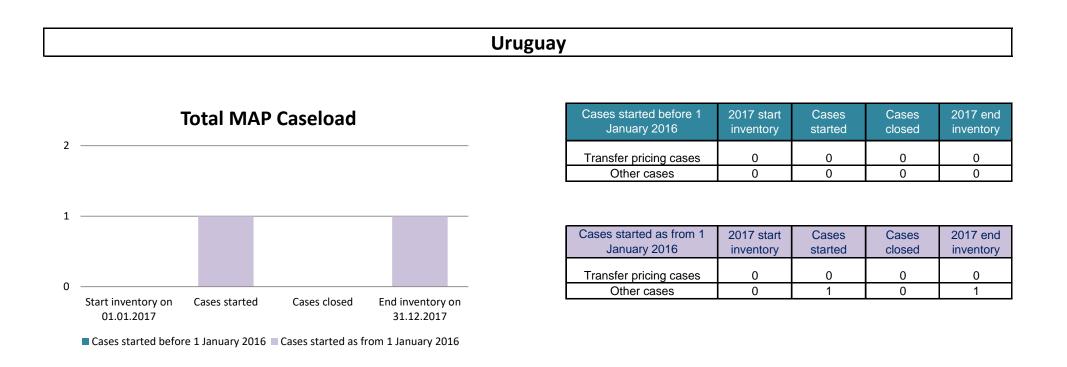

| Cases started as from 1<br>January 2016 | 2019 Start<br>inventory | Cases<br>started | Cases<br>closed | 2019 End<br>inventory |
|-----------------------------------------|-------------------------|------------------|-----------------|-----------------------|
| Transfer pricing cases                  | 0                       | 0                | 0               | 0                     |
| Other cases                             | 1                       | 0                | 0               | 1                     |