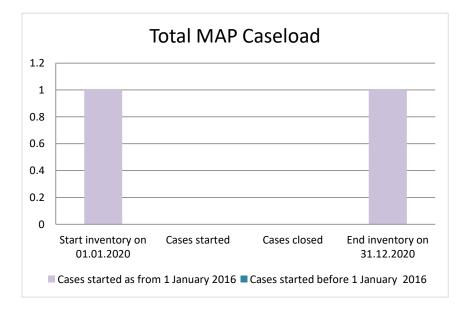

### Uruguay

| Cases started before 1<br>January 2016 | 2020 Start<br>inventory | Cases<br>started | Cases<br>closed | 2020 End<br>inventory |
|----------------------------------------|-------------------------|------------------|-----------------|-----------------------|
| Transfer pricing cases                 | 0                       | 0                | 0               | 0                     |
| Other cases                            | 0                       | 0                | 0               | 0                     |

| Cases started as from 1<br>January 2016 | 2020 Start<br>inventory | Cases<br>started | Cases<br>closed | 2020 End<br>inventory |
|-----------------------------------------|-------------------------|------------------|-----------------|-----------------------|
| Transfer pricing cases                  | 0                       | 0                | 0               | 0                     |
| Other cases                             | 1                       | 0                | 0               | 1                     |