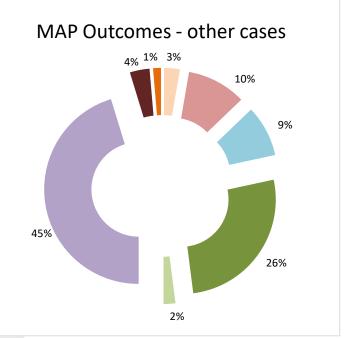

| Cases closed by outcome              | denied<br>MAP<br>access | objection is not<br>justified | withdrawn by<br>taxpayer | unilateral relief<br>granted | domestic | agreement fully eliminating double taxation eliminated / fully resolving taxation not in accordance with tax treaty | partially eliminating double taxation / partially resolving taxation not in | taxation not in accordance with tax treaty | no agreement<br>including<br>agreement to<br>disagree | any other outcome | Total |
|--------------------------------------|-------------------------|-------------------------------|--------------------------|------------------------------|----------|---------------------------------------------------------------------------------------------------------------------|-----------------------------------------------------------------------------|--------------------------------------------|-------------------------------------------------------|-------------------|-------|
| Transfer pricing cases (all)         | 1                       | 7                             | 17                       | 25                           | 96       | 142                                                                                                                 | 10                                                                          | 2                                          | 5                                                     | 3                 | 308   |
| Cases started before 1 January 2016  | 0                       | 0                             | 7                        | 0                            | 55       | 20                                                                                                                  | 0                                                                           | 0                                          | 2                                                     | 0                 | 84    |
| Cases started as from 1 January 2016 | 1                       | 7                             | 10                       | 25                           | 41       | 122                                                                                                                 | 10                                                                          | 2                                          | 3                                                     | 3                 | 224   |
| Other cases (all)                    | 3                       | 6                             | 15                       | 28                           | 12       | 105                                                                                                                 | 1                                                                           | 4                                          | 6                                                     | 2                 | 182   |
| Cases started before 1 January 2016  | 0                       | 0                             | 1                        | 2                            | 0        | 41                                                                                                                  | 0                                                                           | 1                                          | 5                                                     | 0                 | 50    |
| Cases started as from 1 January 2016 | 3                       | 6                             | 14                       | 26                           | 12       | 64                                                                                                                  | 1                                                                           | 3                                          | 1                                                     | 2                 | 132   |
| All cases                            | 4                       | 13                            | 32                       | 53                           | 108      | 247                                                                                                                 | 11                                                                          | 6                                          | 11                                                    | 5                 | 490   |