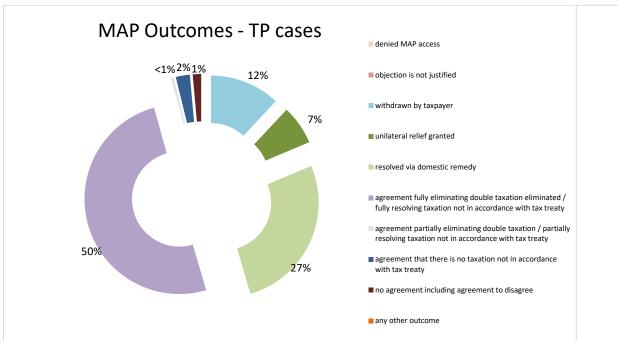

| Cases closed by outcome              | denied<br>MAP<br>access | objection is not<br>justified | withdrawn by<br>taxpayer | unilateral relief<br>granted |    | agreement fully eliminating double taxation eliminated / fully resolving taxation not in accordance with tax treaty | eliminating double taxation / | agreement that<br>there is no<br>taxation not in<br>accordance with<br>tax treaty | no agreement<br>including<br>agreement to<br>disagree | any other outcome | Total |
|--------------------------------------|-------------------------|-------------------------------|--------------------------|------------------------------|----|---------------------------------------------------------------------------------------------------------------------|-------------------------------|-----------------------------------------------------------------------------------|-------------------------------------------------------|-------------------|-------|
| Transfer pricing cases (all)         | 0                       | 1                             | 8                        | 4                            | 19 | 70                                                                                                                  | 2                             | 0                                                                                 | 23                                                    | 2                 | 129   |
| Cases started before 1 January 2016  | 0                       | 0                             | 0                        | 0                            | 7  | 8                                                                                                                   | 1                             | 0                                                                                 | 7                                                     | 0                 | 23    |
| Cases started as from 1 January 2016 | 0                       | 1                             | 8                        | 4                            | 12 | 62                                                                                                                  | 1                             | 0                                                                                 | 16                                                    | 2                 | 106   |
| Other cases (all)                    | 3                       | 8                             | 5                        | 13                           | 8  | 82                                                                                                                  | 0                             | 2                                                                                 | 4                                                     | 0                 | 125   |
| Cases started before 1 January 2016  | 0                       | 0                             | 0                        | 0                            | 4  | 20                                                                                                                  | 0                             | 0                                                                                 | 0                                                     | 0                 | 24    |
| Cases started as from 1 January 2016 | 3                       | 8                             | 5                        | 13                           | 4  | 62                                                                                                                  | 0                             | 2                                                                                 | 4                                                     | 0                 | 101   |
| All cases                            | 3                       | 9                             | 13                       | 17                           | 27 | 152                                                                                                                 | 2                             | 2                                                                                 | 27                                                    | 2                 | 254   |