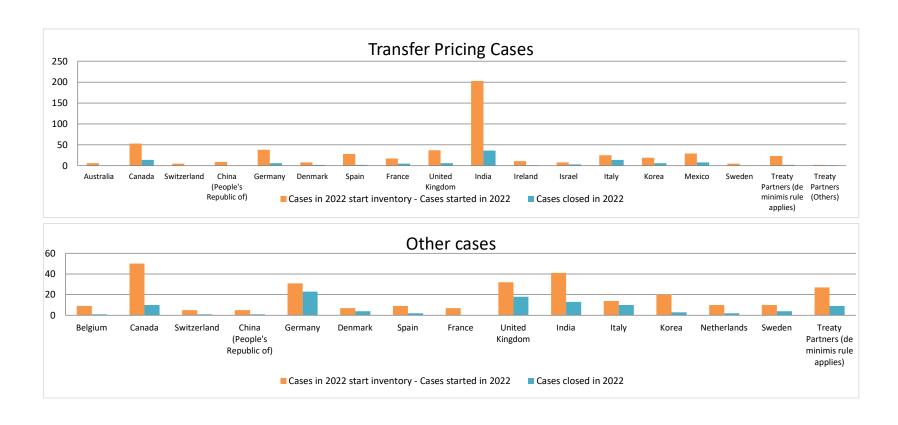

|       |                                           |                                                                        |                                                                          |                         | Table 1: A                       | Attribution / Al         | location MA                     | P Cases                               |                                                                                                                                       |                                                                                                                                 |                                                                                   |                                                       |                      |                                                                                       |
|-------|-------------------------------------------|------------------------------------------------------------------------|--------------------------------------------------------------------------|-------------------------|----------------------------------|--------------------------|---------------------------------|---------------------------------------|---------------------------------------------------------------------------------------------------------------------------------------|---------------------------------------------------------------------------------------------------------------------------------|-----------------------------------------------------------------------------------|-------------------------------------------------------|----------------------|---------------------------------------------------------------------------------------|
|       |                                           |                                                                        | number of post-2015 cases closed during the reporting period by outcome: |                         |                                  |                          |                                 |                                       |                                                                                                                                       |                                                                                                                                 |                                                                                   |                                                       |                      |                                                                                       |
|       | Treaty Partner                            | no. of post-<br>2015 cases in<br>MAP inventory<br>on 1 January<br>2022 | no. of post-<br>2015 cases<br>started during<br>the reporting<br>period  | denied<br>MAP<br>access | objection is<br>not<br>justified | withdrawn by<br>taxpayer | unilateral<br>relief<br>granted | resolved<br>via<br>domestic<br>remedy | agreement fully<br>eliminating<br>double taxation<br>eliminated / fully<br>resolving taxation<br>not in accordance<br>with tax treaty | agreement partially<br>eliminating double<br>taxation / partially<br>resolving taxation not<br>in accordance with<br>tax treaty | agreement that<br>there is no<br>taxation not in<br>accordance<br>with tax treaty | no agreement<br>including<br>agreement to<br>disagree | any other<br>outcome | no. of post-<br>2015 cases<br>remaining in<br>MAP inventory<br>on 31<br>December 2022 |
|       | Column 1                                  | Column 2                                                               | Column 3                                                                 | Column 4                | Column 5                         | Column 6                 | Column 7                        | Column 8                              | Column 9                                                                                                                              | Column 10                                                                                                                       | Column 11                                                                         | Column 12                                             | Column 13            | Column 14                                                                             |
| Row 1 | Australia                                 | 3                                                                      | 3                                                                        | 0                       | 0                                | 0                        | 0                               | 0                                     | 0                                                                                                                                     | 0                                                                                                                               | 0                                                                                 | 0                                                     | 0                    | 6                                                                                     |
|       | Canada                                    | 40                                                                     | 13                                                                       | 0                       | 0                                | 0                        | 1                               | 0                                     | 11                                                                                                                                    | 1                                                                                                                               | 0                                                                                 | 0                                                     | 1                    | 39                                                                                    |
|       | Switzerland                               | 0                                                                      | 5                                                                        | 0                       | 0                                | 0                        | 0                               | 0                                     | 0                                                                                                                                     | 0                                                                                                                               | 0                                                                                 | 0                                                     | 0                    | 5                                                                                     |
|       | China (People's Republic of)              | 7                                                                      | 2                                                                        | 0                       | 0                                | 0                        | 0                               | 0                                     | 0                                                                                                                                     | 0                                                                                                                               | 0                                                                                 | 0                                                     | 0                    | 9                                                                                     |
|       | Germany                                   | 27                                                                     | 11                                                                       | 0                       | 0                                | 0                        | 0                               | 0                                     | 6                                                                                                                                     | 0                                                                                                                               | 0                                                                                 | 0                                                     | 0                    | 32                                                                                    |
|       | Denmark                                   | 6                                                                      | 2                                                                        | 0                       | 0                                | 0                        | 0                               | 0                                     | 2                                                                                                                                     | 0                                                                                                                               | 0                                                                                 | 0                                                     | 0                    | 6                                                                                     |
|       | Spain                                     | 11                                                                     | 17                                                                       | 0                       | 0                                | 2                        | 0                               | 0                                     | 0                                                                                                                                     | 0                                                                                                                               | 0                                                                                 | 0                                                     | 0                    | 26                                                                                    |
|       | France                                    | 9                                                                      | 8                                                                        | 0                       | 0                                | 0                        | 0                               | 1                                     | 4                                                                                                                                     | 0                                                                                                                               | 0                                                                                 | 0                                                     | 0                    | 12                                                                                    |
|       | United Kingdom                            | 27                                                                     | 10                                                                       | 0                       | 0                                | 0                        | 2                               | 0                                     | 3                                                                                                                                     | 0                                                                                                                               | 0                                                                                 | 0                                                     | 1                    | 31                                                                                    |
|       | India                                     | 161                                                                    | 42                                                                       | 0                       | 0                                | 0                        | 0                               | 11                                    | 12                                                                                                                                    | 0                                                                                                                               | 0                                                                                 | 13                                                    | 0                    | 167                                                                                   |
|       | Ireland                                   | 8                                                                      | 3                                                                        | 0                       | 0                                | 0                        | 0                               | 0                                     | 1                                                                                                                                     | 0                                                                                                                               | 0                                                                                 | 0                                                     | 0                    | 10                                                                                    |
|       | Israel                                    | 4                                                                      | 4                                                                        | 0                       | 0                                | 0                        | 0                               | 0                                     | 3                                                                                                                                     | 0                                                                                                                               | 0                                                                                 | 0                                                     | 0                    | 5                                                                                     |
|       | Italy                                     | 18                                                                     | 7                                                                        | 0                       | 0                                | 4                        | 0                               | 0                                     | 10                                                                                                                                    | 0                                                                                                                               | 0                                                                                 | 0                                                     | 0                    | 11                                                                                    |
|       | Korea                                     | 16                                                                     | 3                                                                        | 0                       | 0                                | 0                        | 0                               | 0                                     | 6                                                                                                                                     | 0                                                                                                                               | 0                                                                                 | 0                                                     | 0                    | 13                                                                                    |
|       | Mexico                                    | 25                                                                     | 4                                                                        | 0                       | 1                                | 1                        | 1                               | 0                                     | 3                                                                                                                                     | 0                                                                                                                               | 0                                                                                 | 2                                                     | 0                    | 21                                                                                    |
|       | Sweden                                    | 4                                                                      | 1                                                                        | 0                       | 0                                | 0                        | 0                               | 0                                     | 0                                                                                                                                     | 0                                                                                                                               | 0                                                                                 | 0                                                     | 0                    | 5                                                                                     |
| ow 2  | Treaty Partners (de minimis rule applies) | 14                                                                     | 9                                                                        | 0                       | 0                                | 1                        | 0                               | 0                                     | 1                                                                                                                                     | 0                                                                                                                               | 0                                                                                 | 0                                                     | 0                    | 21                                                                                    |
| low 3 | Treaty Partners (Others)                  | 1                                                                      | 1                                                                        | 0                       | 0                                | 0                        | 0                               | 0                                     | 0                                                                                                                                     | 0                                                                                                                               | 0                                                                                 | 1                                                     | 0                    | 1                                                                                     |
| OW 3  | Total                                     | 381                                                                    | 145                                                                      | 0                       | -1                               | 8                        | А                               | 12                                    | 62                                                                                                                                    | 1                                                                                                                               | 0                                                                                 | 16                                                    | 2                    | 420                                                                                   |

|      |                                           | Table 2: Other MAP Cases  number of post-2015 cases closed during the reporting period by outcome |                                                                         |                         |                                  |          |                                                 |                                       |                                                                                                          |                     |                                                                                   |                                                       | I                 |                                                                                |
|------|-------------------------------------------|---------------------------------------------------------------------------------------------------|-------------------------------------------------------------------------|-------------------------|----------------------------------|----------|-------------------------------------------------|---------------------------------------|----------------------------------------------------------------------------------------------------------|---------------------|-----------------------------------------------------------------------------------|-------------------------------------------------------|-------------------|--------------------------------------------------------------------------------|
|      | Treaty Partner                            | no. of post-<br>2015 cases in<br>MAP inventory<br>on 1 January<br>2022                            | no. of post-<br>2015 cases<br>started during<br>the reporting<br>period | denied<br>MAP<br>access | objection is<br>not<br>justified |          | number of po<br>unilateral<br>relief<br>granted | resolved<br>via<br>domestic<br>remedy | agreement fully eliminating double taxation / fully resolving taxation not in accordance with tax treaty | agreement nartially | agreement that<br>there is no<br>taxation not in<br>accordance<br>with tax treaty | no agreement<br>including<br>agreement to<br>disagree | any other outcome | no. of post-2015<br>cases remaining ir<br>MAP inventory on<br>31 December 2022 |
|      | Column 1                                  | Column 2                                                                                          | Column 3                                                                | Column 4                | Column 5                         | Column 6 | Column 7                                        | Column 8                              | Column 9                                                                                                 | Column 10           | Column 11                                                                         | Column 12                                             | Column 13         | Column 14                                                                      |
| ow 1 | Belgium                                   | 7                                                                                                 | 2                                                                       | 0                       | 0                                | 0        | 0                                               | 0                                     | 1                                                                                                        | 0                   | 0                                                                                 | 0                                                     | 0                 | 8                                                                              |
|      | Canada                                    | 35                                                                                                | 15                                                                      | 1                       | 2                                | 0        | 1                                               | 0                                     | 5                                                                                                        | 0                   | 1                                                                                 | 0                                                     | 0                 | 40                                                                             |
|      | Switzerland                               | 2                                                                                                 | 3                                                                       | 0                       | 0                                | 0        | 0                                               | 0                                     | 1                                                                                                        | 0                   | 0                                                                                 | 0                                                     | 0                 | 4                                                                              |
|      | China (People's Republic of)              | 5                                                                                                 | 0                                                                       | 0                       | 0                                | 0        | 0                                               | 0                                     | 1                                                                                                        | 0                   | 0                                                                                 | 0                                                     | 0                 | 4                                                                              |
|      | Germany                                   | 20                                                                                                | 11                                                                      | 0                       | 3                                | 4        | 0                                               | 0                                     | 14                                                                                                       | 0                   | 0                                                                                 | 2                                                     | 0                 | 8                                                                              |
|      | Denmark                                   | 5                                                                                                 | 2                                                                       | 0                       | 0                                | 0        | 0                                               | 0                                     | 4                                                                                                        | 0                   | 0                                                                                 | 0                                                     | 0                 | 3                                                                              |
|      | Spain                                     | 6                                                                                                 | 3                                                                       | 0                       | 1                                | 0        | 0                                               | 1                                     | 0                                                                                                        | 0                   | 0                                                                                 | 0                                                     | 0                 | 7                                                                              |
|      | France                                    | 7                                                                                                 | 0                                                                       | 0                       | 0                                | 0        | 0                                               | 0                                     | 0                                                                                                        | 0                   | 0                                                                                 | 0                                                     | 0                 | 7                                                                              |
|      | United Kingdom                            | 15                                                                                                | 17                                                                      | 0                       | 1                                | 0        | 9                                               | 0                                     | 6                                                                                                        | 0                   | 1                                                                                 | 1                                                     | 0                 | 14                                                                             |
|      | India                                     | 36                                                                                                | 5                                                                       | 0                       | 0                                | 0        | 0                                               | 3                                     | 10                                                                                                       | 0                   | 0                                                                                 | 0                                                     | 0                 | 28                                                                             |
|      | Italy                                     | 12                                                                                                | 2                                                                       | 1                       | 0                                | 0        | 0                                               | 0                                     | 9                                                                                                        | 0                   | 0                                                                                 | 0                                                     | 0                 | 4                                                                              |
|      | Korea                                     | 17                                                                                                | 3                                                                       | 0                       | 0                                | 0        | 0                                               | 0                                     | 3                                                                                                        | 0                   | 0                                                                                 | 0                                                     | 0                 | 17                                                                             |
|      | Netherlands                               | 7                                                                                                 | 3                                                                       | 0                       | 0                                | 0        | 0                                               | 0                                     | 2                                                                                                        | 0                   | 0                                                                                 | 0                                                     | 0                 | 8                                                                              |
|      | Sweden                                    | 7                                                                                                 | 3                                                                       | 0                       | 0                                | 0        | 0                                               | 0                                     | 4                                                                                                        | 0                   | 0                                                                                 | 0                                                     | 0                 | 6                                                                              |
|      | Treaty Partners (de minimis rule applies) | 16                                                                                                | 11                                                                      | 1                       | 1                                | 1        | 3                                               | 0                                     | 2                                                                                                        | 0                   | 0                                                                                 | 1                                                     | 0                 | 18                                                                             |
| ow 2 |                                           | 197                                                                                               | 80                                                                      | 3                       | 8                                | 5        | 13                                              | 4                                     | 62                                                                                                       | 0                   | 2                                                                                 | 4                                                     | 0                 | 176                                                                            |