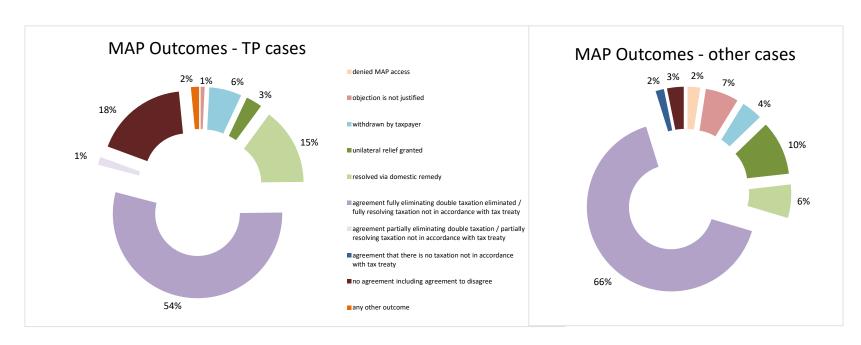

| Cases closed by outcome              | denied<br>MAP<br>access | objection is not<br>justified | withdrawn by<br>taxpayer | unilateral relief<br>granted |    | agreement fully eliminating double taxation eliminated / fully resolving taxation not in accordance with tax treaty | eliminating double taxation / | agreement that<br>there is no<br>taxation not in<br>accordance with<br>tax treaty | no agreement<br>including<br>agreement to<br>disagree | any other outcome | Total |
|--------------------------------------|-------------------------|-------------------------------|--------------------------|------------------------------|----|---------------------------------------------------------------------------------------------------------------------|-------------------------------|-----------------------------------------------------------------------------------|-------------------------------------------------------|-------------------|-------|
| Transfer pricing cases (all)         | 0                       | 1                             | 8                        | 4                            | 19 | 70                                                                                                                  | 2                             | 0                                                                                 | 23                                                    | 2                 | 129   |
| Cases started before 1 January 2016  | 0                       | 0                             | 0                        | 0                            | 7  | 8                                                                                                                   | 1                             | 0                                                                                 | 7                                                     | 0                 | 23    |
| Cases started as from 1 January 2016 | 0                       | 1                             | 8                        | 4                            | 12 | 62                                                                                                                  | 1                             | 0                                                                                 | 16                                                    | 2                 | 106   |
| Other cases (all)                    | 3                       | 8                             | 5                        | 13                           | 8  | 82                                                                                                                  | 0                             | 2                                                                                 | 4                                                     | 0                 | 125   |
| Cases started before 1 January 2016  | 0                       | 0                             | 0                        | 0                            | 4  | 20                                                                                                                  | 0                             | 0                                                                                 | 0                                                     | 0                 | 24    |
| Cases started as from 1 January 2016 | 3                       | 8                             | 5                        | 13                           | 4  | 62                                                                                                                  | 0                             | 2                                                                                 | 4                                                     | 0                 | 101   |
| All cases                            | 3                       | 9                             | 13                       | 17                           | 27 | 152                                                                                                                 | 2                             | 2                                                                                 | 27                                                    | 2                 | 254   |