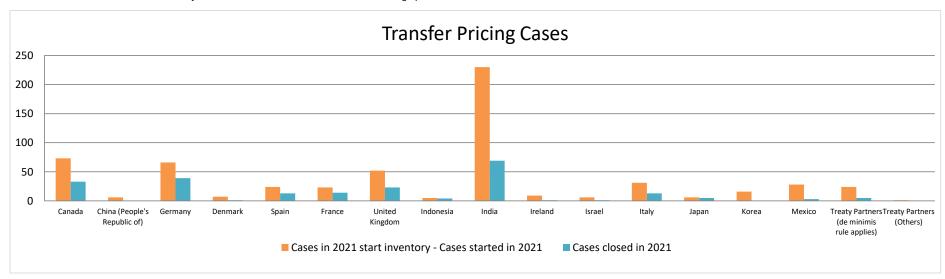

### Overview of MAP partners (only for cases started as from 1 January 2016)

Note: the MAP cases started before 1 January 2016 and closed in 2021 are not shown in these graphs

The label "Treaty Partners (de minimis rule applies)" applies to treaty partners with which the number of cases in start inventory plus the number of cases started is less than 5. The relevant MAP statistics are aggregated under this category.

The label "Treaty Partners (Others)" applies to treaty partners that are not reporting MAP statistics for the reporting period. The relevant MAP statistics are aggregated under this category.

2021 MAP Statistics - United States.xlsx Page 2/9