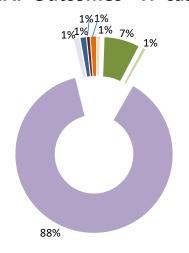

| Cases closed by outcome              | denied<br>MAP<br>access | objection is not<br>justified | withdrawn by<br>taxpayer | unilateral relief<br>granted |    | agreement fully eliminating double taxation eliminated / fully resolving taxation not in accordance with tax treaty | eliminating double taxation / | agreement that<br>there is no<br>taxation not in<br>accordance with<br>tax treaty | no agreement<br>including<br>agreement to<br>disagree | any other outcome | Total |
|--------------------------------------|-------------------------|-------------------------------|--------------------------|------------------------------|----|---------------------------------------------------------------------------------------------------------------------|-------------------------------|-----------------------------------------------------------------------------------|-------------------------------------------------------|-------------------|-------|
| Transfer pricing cases (all)         | 0                       | 1                             | 8                        | 4                            | 19 | 70                                                                                                                  | 2                             | 0                                                                                 | 23                                                    | 2                 | 129   |
| Cases started before 1 January 2016  | 0                       | 0                             | 0                        | 0                            | 7  | 8                                                                                                                   | 1                             | 0                                                                                 | 7                                                     | 0                 | 23    |
| Cases started as from 1 January 2016 | 0                       | 1                             | 8                        | 4                            | 12 | 62                                                                                                                  | 1                             | 0                                                                                 | 16                                                    | 2                 | 106   |
| Other cases (all)                    | 3                       | 8                             | 5                        | 13                           | 8  | 82                                                                                                                  | 0                             | 2                                                                                 | 4                                                     | 0                 | 125   |
| Cases started before 1 January 2016  | 0                       | 0                             | 0                        | 0                            | 4  | 20                                                                                                                  | 0                             | 0                                                                                 | 0                                                     | 0                 | 24    |
| Cases started as from 1 January 2016 | 3                       | 8                             | 5                        | 13                           | 4  | 62                                                                                                                  | 0                             | 2                                                                                 | 4                                                     | 0                 | 101   |
| All cases                            | 3                       | 9                             | 13                       | 17                           | 27 | 152                                                                                                                 | 2                             | 2                                                                                 | 27                                                    | 2                 | 254   |