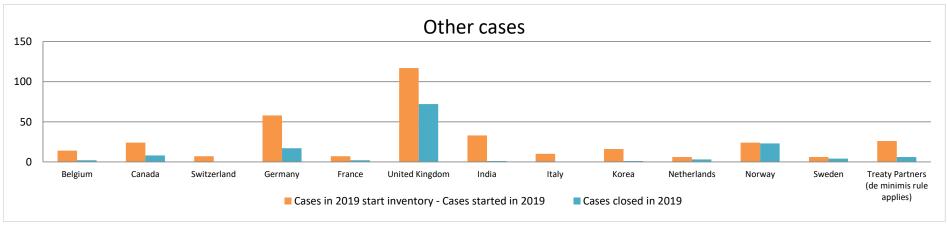

|      |                                           | Table 2: Other MAP Cases  number of post-2015 cases closed during the reporting period by outcome |                                                                         |                         |                                  |          |                                                 |                                       |                                                                                                          |                     |                                                                                   |                                                       | I                 |                                                                                |
|------|-------------------------------------------|---------------------------------------------------------------------------------------------------|-------------------------------------------------------------------------|-------------------------|----------------------------------|----------|-------------------------------------------------|---------------------------------------|----------------------------------------------------------------------------------------------------------|---------------------|-----------------------------------------------------------------------------------|-------------------------------------------------------|-------------------|--------------------------------------------------------------------------------|
|      | Treaty Partner                            | no. of post-<br>2015 cases in<br>MAP inventory<br>on 1 January<br>2022                            | no. of post-<br>2015 cases<br>started during<br>the reporting<br>period | denied<br>MAP<br>access | objection is<br>not<br>justified |          | number of po<br>unilateral<br>relief<br>granted | resolved<br>via<br>domestic<br>remedy | agreement fully eliminating double taxation / fully resolving taxation not in accordance with tax treaty | agreement nartially | agreement that<br>there is no<br>taxation not in<br>accordance<br>with tax treaty | no agreement<br>including<br>agreement to<br>disagree | any other outcome | no. of post-2015<br>cases remaining ir<br>MAP inventory on<br>31 December 2022 |
|      | Column 1                                  | Column 2                                                                                          | Column 3                                                                | Column 4                | Column 5                         | Column 6 | Column 7                                        | Column 8                              | Column 9                                                                                                 | Column 10           | Column 11                                                                         | Column 12                                             | Column 13         | Column 14                                                                      |
| ow 1 | Belgium                                   | 7                                                                                                 | 2                                                                       | 0                       | 0                                | 0        | 0                                               | 0                                     | 1                                                                                                        | 0                   | 0                                                                                 | 0                                                     | 0                 | 8                                                                              |
|      | Canada                                    | 35                                                                                                | 15                                                                      | 1                       | 2                                | 0        | 1                                               | 0                                     | 5                                                                                                        | 0                   | 1                                                                                 | 0                                                     | 0                 | 40                                                                             |
|      | Switzerland                               | 2                                                                                                 | 3                                                                       | 0                       | 0                                | 0        | 0                                               | 0                                     | 1                                                                                                        | 0                   | 0                                                                                 | 0                                                     | 0                 | 4                                                                              |
|      | China (People's Republic of)              | 5                                                                                                 | 0                                                                       | 0                       | 0                                | 0        | 0                                               | 0                                     | 1                                                                                                        | 0                   | 0                                                                                 | 0                                                     | 0                 | 4                                                                              |
|      | Germany                                   | 20                                                                                                | 11                                                                      | 0                       | 3                                | 4        | 0                                               | 0                                     | 14                                                                                                       | 0                   | 0                                                                                 | 2                                                     | 0                 | 8                                                                              |
|      | Denmark                                   | 5                                                                                                 | 2                                                                       | 0                       | 0                                | 0        | 0                                               | 0                                     | 4                                                                                                        | 0                   | 0                                                                                 | 0                                                     | 0                 | 3                                                                              |
|      | Spain                                     | 6                                                                                                 | 3                                                                       | 0                       | 1                                | 0        | 0                                               | 1                                     | 0                                                                                                        | 0                   | 0                                                                                 | 0                                                     | 0                 | 7                                                                              |
|      | France                                    | 7                                                                                                 | 0                                                                       | 0                       | 0                                | 0        | 0                                               | 0                                     | 0                                                                                                        | 0                   | 0                                                                                 | 0                                                     | 0                 | 7                                                                              |
|      | United Kingdom                            | 15                                                                                                | 17                                                                      | 0                       | 1                                | 0        | 9                                               | 0                                     | 6                                                                                                        | 0                   | 1                                                                                 | 1                                                     | 0                 | 14                                                                             |
|      | India                                     | 36                                                                                                | 5                                                                       | 0                       | 0                                | 0        | 0                                               | 3                                     | 10                                                                                                       | 0                   | 0                                                                                 | 0                                                     | 0                 | 28                                                                             |
|      | Italy                                     | 12                                                                                                | 2                                                                       | 1                       | 0                                | 0        | 0                                               | 0                                     | 9                                                                                                        | 0                   | 0                                                                                 | 0                                                     | 0                 | 4                                                                              |
|      | Korea                                     | 17                                                                                                | 3                                                                       | 0                       | 0                                | 0        | 0                                               | 0                                     | 3                                                                                                        | 0                   | 0                                                                                 | 0                                                     | 0                 | 17                                                                             |
|      | Netherlands                               | 7                                                                                                 | 3                                                                       | 0                       | 0                                | 0        | 0                                               | 0                                     | 2                                                                                                        | 0                   | 0                                                                                 | 0                                                     | 0                 | 8                                                                              |
|      | Sweden                                    | 7                                                                                                 | 3                                                                       | 0                       | 0                                | 0        | 0                                               | 0                                     | 4                                                                                                        | 0                   | 0                                                                                 | 0                                                     | 0                 | 6                                                                              |
|      | Treaty Partners (de minimis rule applies) | 16                                                                                                | 11                                                                      | 1                       | 1                                | 1        | 3                                               | 0                                     | 2                                                                                                        | 0                   | 0                                                                                 | 1                                                     | 0                 | 18                                                                             |
| ow 2 |                                           | 197                                                                                               | 80                                                                      | 3                       | 8                                | 5        | 13                                              | 4                                     | 62                                                                                                       | 0                   | 2                                                                                 | 4                                                     | 0                 | 176                                                                            |