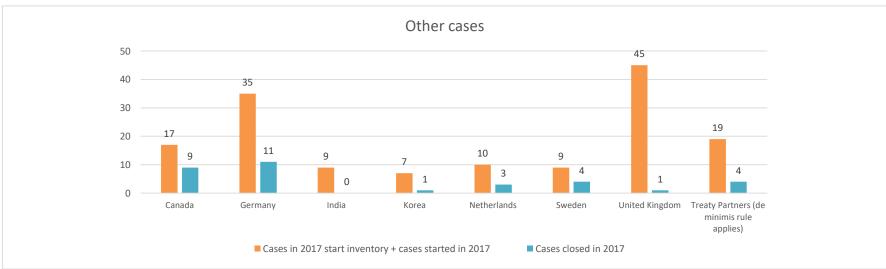

|      |                                           | Table 2: Other MAP Cases  number of post-2015 cases closed during the reporting period by outcome |                                                                         |                         |                                  |          |                                                 |                                       |                                                                                                          |                     |                                                                                   |                                                       | I                 |                                                                                |
|------|-------------------------------------------|---------------------------------------------------------------------------------------------------|-------------------------------------------------------------------------|-------------------------|----------------------------------|----------|-------------------------------------------------|---------------------------------------|----------------------------------------------------------------------------------------------------------|---------------------|-----------------------------------------------------------------------------------|-------------------------------------------------------|-------------------|--------------------------------------------------------------------------------|
|      | Treaty Partner                            | no. of post-<br>2015 cases in<br>MAP inventory<br>on 1 January<br>2022                            | no. of post-<br>2015 cases<br>started during<br>the reporting<br>period | denied<br>MAP<br>access | objection is<br>not<br>justified |          | number of po<br>unilateral<br>relief<br>granted | resolved<br>via<br>domestic<br>remedy | agreement fully eliminating double taxation / fully resolving taxation not in accordance with tax treaty | agreement nartially | agreement that<br>there is no<br>taxation not in<br>accordance<br>with tax treaty | no agreement<br>including<br>agreement to<br>disagree | any other outcome | no. of post-2015<br>cases remaining ir<br>MAP inventory on<br>31 December 2022 |
|      | Column 1                                  | Column 2                                                                                          | Column 3                                                                | Column 4                | Column 5                         | Column 6 | Column 7                                        | Column 8                              | Column 9                                                                                                 | Column 10           | Column 11                                                                         | Column 12                                             | Column 13         | Column 14                                                                      |
| ow 1 | Belgium                                   | 7                                                                                                 | 2                                                                       | 0                       | 0                                | 0        | 0                                               | 0                                     | 1                                                                                                        | 0                   | 0                                                                                 | 0                                                     | 0                 | 8                                                                              |
|      | Canada                                    | 35                                                                                                | 15                                                                      | 1                       | 2                                | 0        | 1                                               | 0                                     | 5                                                                                                        | 0                   | 1                                                                                 | 0                                                     | 0                 | 40                                                                             |
|      | Switzerland                               | 2                                                                                                 | 3                                                                       | 0                       | 0                                | 0        | 0                                               | 0                                     | 1                                                                                                        | 0                   | 0                                                                                 | 0                                                     | 0                 | 4                                                                              |
|      | China (People's Republic of)              | 5                                                                                                 | 0                                                                       | 0                       | 0                                | 0        | 0                                               | 0                                     | 1                                                                                                        | 0                   | 0                                                                                 | 0                                                     | 0                 | 4                                                                              |
|      | Germany                                   | 20                                                                                                | 11                                                                      | 0                       | 3                                | 4        | 0                                               | 0                                     | 14                                                                                                       | 0                   | 0                                                                                 | 2                                                     | 0                 | 8                                                                              |
|      | Denmark                                   | 5                                                                                                 | 2                                                                       | 0                       | 0                                | 0        | 0                                               | 0                                     | 4                                                                                                        | 0                   | 0                                                                                 | 0                                                     | 0                 | 3                                                                              |
|      | Spain                                     | 6                                                                                                 | 3                                                                       | 0                       | 1                                | 0        | 0                                               | 1                                     | 0                                                                                                        | 0                   | 0                                                                                 | 0                                                     | 0                 | 7                                                                              |
|      | France                                    | 7                                                                                                 | 0                                                                       | 0                       | 0                                | 0        | 0                                               | 0                                     | 0                                                                                                        | 0                   | 0                                                                                 | 0                                                     | 0                 | 7                                                                              |
|      | United Kingdom                            | 15                                                                                                | 17                                                                      | 0                       | 1                                | 0        | 9                                               | 0                                     | 6                                                                                                        | 0                   | 1                                                                                 | 1                                                     | 0                 | 14                                                                             |
|      | India                                     | 36                                                                                                | 5                                                                       | 0                       | 0                                | 0        | 0                                               | 3                                     | 10                                                                                                       | 0                   | 0                                                                                 | 0                                                     | 0                 | 28                                                                             |
|      | Italy                                     | 12                                                                                                | 2                                                                       | 1                       | 0                                | 0        | 0                                               | 0                                     | 9                                                                                                        | 0                   | 0                                                                                 | 0                                                     | 0                 | 4                                                                              |
|      | Korea                                     | 17                                                                                                | 3                                                                       | 0                       | 0                                | 0        | 0                                               | 0                                     | 3                                                                                                        | 0                   | 0                                                                                 | 0                                                     | 0                 | 17                                                                             |
|      | Netherlands                               | 7                                                                                                 | 3                                                                       | 0                       | 0                                | 0        | 0                                               | 0                                     | 2                                                                                                        | 0                   | 0                                                                                 | 0                                                     | 0                 | 8                                                                              |
|      | Sweden                                    | 7                                                                                                 | 3                                                                       | 0                       | 0                                | 0        | 0                                               | 0                                     | 4                                                                                                        | 0                   | 0                                                                                 | 0                                                     | 0                 | 6                                                                              |
|      | Treaty Partners (de minimis rule applies) | 16                                                                                                | 11                                                                      | 1                       | 1                                | 1        | 3                                               | 0                                     | 2                                                                                                        | 0                   | 0                                                                                 | 1                                                     | 0                 | 18                                                                             |
| ow 2 |                                           | 197                                                                                               | 80                                                                      | 3                       | 8                                | 5        | 13                                              | 4                                     | 62                                                                                                       | 0                   | 2                                                                                 | 4                                                     | 0                 | 176                                                                            |