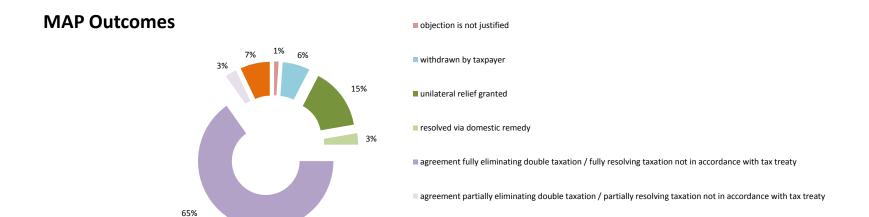

| Cases closed by outcome              | denied<br>MAP<br>access | objection is not<br>justified | withdrawn by<br>taxpayer | unilateral relief<br>granted | domestic | agreement fully eliminating double taxation eliminated / fully resolving taxation not in accordance with tax treaty | partially eliminating double taxation / partially resolving taxation not in | taxation not in accordance with tax treaty | no agreement<br>including<br>agreement to<br>disagree | any other outcome | Total |
|--------------------------------------|-------------------------|-------------------------------|--------------------------|------------------------------|----------|---------------------------------------------------------------------------------------------------------------------|-----------------------------------------------------------------------------|--------------------------------------------|-------------------------------------------------------|-------------------|-------|
| Transfer pricing cases (all)         | 1                       | 7                             | 17                       | 25                           | 96       | 142                                                                                                                 | 10                                                                          | 2                                          | 5                                                     | 3                 | 308   |
| Cases started before 1 January 2016  | 0                       | 0                             | 7                        | 0                            | 55       | 20                                                                                                                  | 0                                                                           | 0                                          | 2                                                     | 0                 | 84    |
| Cases started as from 1 January 2016 | 1                       | 7                             | 10                       | 25                           | 41       | 122                                                                                                                 | 10                                                                          | 2                                          | 3                                                     | 3                 | 224   |
| Other cases (all)                    | 3                       | 6                             | 15                       | 28                           | 12       | 105                                                                                                                 | 1                                                                           | 4                                          | 6                                                     | 2                 | 182   |
| Cases started before 1 January 2016  | 0                       | 0                             | 1                        | 2                            | 0        | 41                                                                                                                  | 0                                                                           | 1                                          | 5                                                     | 0                 | 50    |
| Cases started as from 1 January 2016 | 3                       | 6                             | 14                       | 26                           | 12       | 64                                                                                                                  | 1                                                                           | 3                                          | 1                                                     | 2                 | 132   |
| All cases                            | 4                       | 13                            | 32                       | 53                           | 108      | 247                                                                                                                 | 11                                                                          | 6                                          | 11                                                    | 5                 | 490   |