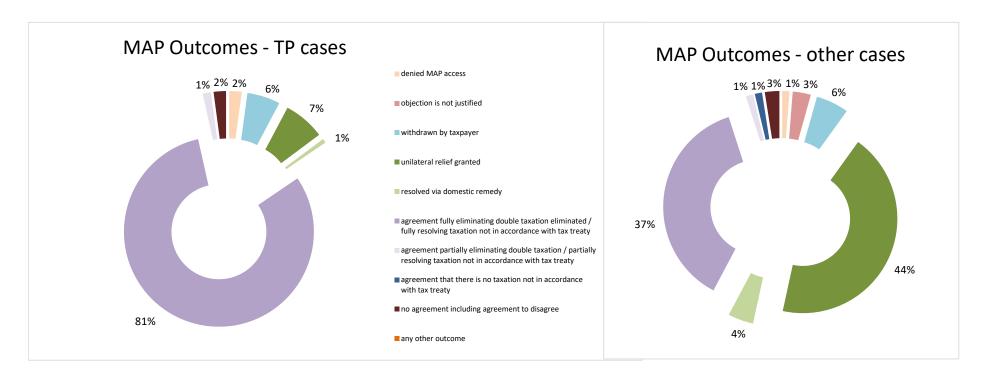

| Cases closed by outcome              | denied<br>MAP<br>access | objection is not<br>justified | withdrawn by<br>taxpayer | unilateral relief<br>granted |    | agreement fully eliminating double taxation eliminated / fully resolving taxation not in accordance with tax treaty | eliminating double taxation / | agreement that<br>there is no<br>taxation not in<br>accordance with<br>tax treaty | no agreement<br>including<br>agreement to<br>disagree | any other outcome | Total |
|--------------------------------------|-------------------------|-------------------------------|--------------------------|------------------------------|----|---------------------------------------------------------------------------------------------------------------------|-------------------------------|-----------------------------------------------------------------------------------|-------------------------------------------------------|-------------------|-------|
| Transfer pricing cases (all)         | 0                       | 1                             | 8                        | 4                            | 19 | 70                                                                                                                  | 2                             | 0                                                                                 | 23                                                    | 2                 | 129   |
| Cases started before 1 January 2016  | 0                       | 0                             | 0                        | 0                            | 7  | 8                                                                                                                   | 1                             | 0                                                                                 | 7                                                     | 0                 | 23    |
| Cases started as from 1 January 2016 | 0                       | 1                             | 8                        | 4                            | 12 | 62                                                                                                                  | 1                             | 0                                                                                 | 16                                                    | 2                 | 106   |
| Other cases (all)                    | 3                       | 8                             | 5                        | 13                           | 8  | 82                                                                                                                  | 0                             | 2                                                                                 | 4                                                     | 0                 | 125   |
| Cases started before 1 January 2016  | 0                       | 0                             | 0                        | 0                            | 4  | 20                                                                                                                  | 0                             | 0                                                                                 | 0                                                     | 0                 | 24    |
| Cases started as from 1 January 2016 | 3                       | 8                             | 5                        | 13                           | 4  | 62                                                                                                                  | 0                             | 2                                                                                 | 4                                                     | 0                 | 101   |
| All cases                            | 3                       | 9                             | 13                       | 17                           | 27 | 152                                                                                                                 | 2                             | 2                                                                                 | 27                                                    | 2                 | 254   |