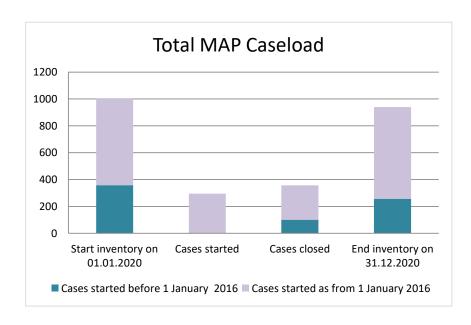

### **United States**

| Cases started before 1<br>January 2016 | 2021 Start inventory | Cases<br>started | Cases<br>closed | 2021 End<br>inventory |
|----------------------------------------|----------------------|------------------|-----------------|-----------------------|
| Transfer pricing cases                 | 127                  | 0                | 84              | 43                    |
| Other cases                            | 116                  | 0                | 50              | 66                    |

| Cases started as from 1<br>January 2016 | 2021 Start inventory | Cases<br>started | Cases closed | 2021 End inventory |
|-----------------------------------------|----------------------|------------------|--------------|--------------------|
| Transfer pricing cases                  | 477                  | 130              | 224          | 383                |
| Other cases                             | 207                  | 124              | 132          | 199                |