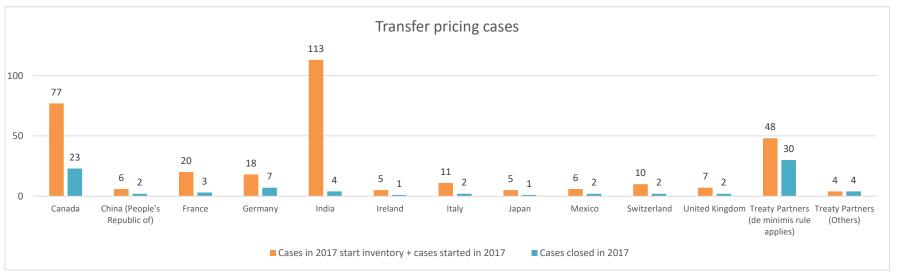

|       |                                           |                                                                        |                                                                          |                         | Table 1: A                       | Attribution / Al         | location MA                     | P Cases                               |                                                                                                                                       |                                                                                                                                 |                                                                                   |                                                       |                      |                                                                                       |
|-------|-------------------------------------------|------------------------------------------------------------------------|--------------------------------------------------------------------------|-------------------------|----------------------------------|--------------------------|---------------------------------|---------------------------------------|---------------------------------------------------------------------------------------------------------------------------------------|---------------------------------------------------------------------------------------------------------------------------------|-----------------------------------------------------------------------------------|-------------------------------------------------------|----------------------|---------------------------------------------------------------------------------------|
|       |                                           |                                                                        | number of post-2015 cases closed during the reporting period by outcome: |                         |                                  |                          |                                 |                                       |                                                                                                                                       |                                                                                                                                 |                                                                                   |                                                       |                      |                                                                                       |
|       | Treaty Partner                            | no. of post-<br>2015 cases in<br>MAP inventory<br>on 1 January<br>2022 | no. of post-<br>2015 cases<br>started during<br>the reporting<br>period  | denied<br>MAP<br>access | objection is<br>not<br>justified | withdrawn by<br>taxpayer | unilateral<br>relief<br>granted | resolved<br>via<br>domestic<br>remedy | agreement fully<br>eliminating<br>double taxation<br>eliminated / fully<br>resolving taxation<br>not in accordance<br>with tax treaty | agreement partially<br>eliminating double<br>taxation / partially<br>resolving taxation not<br>in accordance with<br>tax treaty | agreement that<br>there is no<br>taxation not in<br>accordance<br>with tax treaty | no agreement<br>including<br>agreement to<br>disagree | any other<br>outcome | no. of post-<br>2015 cases<br>remaining in<br>MAP inventory<br>on 31<br>December 2022 |
|       | Column 1                                  | Column 2                                                               | Column 3                                                                 | Column 4                | Column 5                         | Column 6                 | Column 7                        | Column 8                              | Column 9                                                                                                                              | Column 10                                                                                                                       | Column 11                                                                         | Column 12                                             | Column 13            | Column 14                                                                             |
| Row 1 | Australia                                 | 3                                                                      | 3                                                                        | 0                       | 0                                | 0                        | 0                               | 0                                     | 0                                                                                                                                     | 0                                                                                                                               | 0                                                                                 | 0                                                     | 0                    | 6                                                                                     |
|       | Canada                                    | 40                                                                     | 13                                                                       | 0                       | 0                                | 0                        | 1                               | 0                                     | 11                                                                                                                                    | 1                                                                                                                               | 0                                                                                 | 0                                                     | 1                    | 39                                                                                    |
|       | Switzerland                               | 0                                                                      | 5                                                                        | 0                       | 0                                | 0                        | 0                               | 0                                     | 0                                                                                                                                     | 0                                                                                                                               | 0                                                                                 | 0                                                     | 0                    | 5                                                                                     |
|       | China (People's Republic of)              | 7                                                                      | 2                                                                        | 0                       | 0                                | 0                        | 0                               | 0                                     | 0                                                                                                                                     | 0                                                                                                                               | 0                                                                                 | 0                                                     | 0                    | 9                                                                                     |
|       | Germany                                   | 27                                                                     | 11                                                                       | 0                       | 0                                | 0                        | 0                               | 0                                     | 6                                                                                                                                     | 0                                                                                                                               | 0                                                                                 | 0                                                     | 0                    | 32                                                                                    |
|       | Denmark                                   | 6                                                                      | 2                                                                        | 0                       | 0                                | 0                        | 0                               | 0                                     | 2                                                                                                                                     | 0                                                                                                                               | 0                                                                                 | 0                                                     | 0                    | 6                                                                                     |
|       | Spain                                     | 11                                                                     | 17                                                                       | 0                       | 0                                | 2                        | 0                               | 0                                     | 0                                                                                                                                     | 0                                                                                                                               | 0                                                                                 | 0                                                     | 0                    | 26                                                                                    |
|       | France                                    | 9                                                                      | 8                                                                        | 0                       | 0                                | 0                        | 0                               | 1                                     | 4                                                                                                                                     | 0                                                                                                                               | 0                                                                                 | 0                                                     | 0                    | 12                                                                                    |
|       | United Kingdom                            | 27                                                                     | 10                                                                       | 0                       | 0                                | 0                        | 2                               | 0                                     | 3                                                                                                                                     | 0                                                                                                                               | 0                                                                                 | 0                                                     | 1                    | 31                                                                                    |
|       | India                                     | 161                                                                    | 42                                                                       | 0                       | 0                                | 0                        | 0                               | 11                                    | 12                                                                                                                                    | 0                                                                                                                               | 0                                                                                 | 13                                                    | 0                    | 167                                                                                   |
|       | Ireland                                   | 8                                                                      | 3                                                                        | 0                       | 0                                | 0                        | 0                               | 0                                     | 1                                                                                                                                     | 0                                                                                                                               | 0                                                                                 | 0                                                     | 0                    | 10                                                                                    |
|       | Israel                                    | 4                                                                      | 4                                                                        | 0                       | 0                                | 0                        | 0                               | 0                                     | 3                                                                                                                                     | 0                                                                                                                               | 0                                                                                 | 0                                                     | 0                    | 5                                                                                     |
|       | Italy                                     | 18                                                                     | 7                                                                        | 0                       | 0                                | 4                        | 0                               | 0                                     | 10                                                                                                                                    | 0                                                                                                                               | 0                                                                                 | 0                                                     | 0                    | 11                                                                                    |
|       | Korea                                     | 16                                                                     | 3                                                                        | 0                       | 0                                | 0                        | 0                               | 0                                     | 6                                                                                                                                     | 0                                                                                                                               | 0                                                                                 | 0                                                     | 0                    | 13                                                                                    |
|       | Mexico                                    | 25                                                                     | 4                                                                        | 0                       | 1                                | 1                        | 1                               | 0                                     | 3                                                                                                                                     | 0                                                                                                                               | 0                                                                                 | 2                                                     | 0                    | 21                                                                                    |
|       | Sweden                                    | 4                                                                      | 1                                                                        | 0                       | 0                                | 0                        | 0                               | 0                                     | 0                                                                                                                                     | 0                                                                                                                               | 0                                                                                 | 0                                                     | 0                    | 5                                                                                     |
| ow 2  | Treaty Partners (de minimis rule applies) | 14                                                                     | 9                                                                        | 0                       | 0                                | 1                        | 0                               | 0                                     | 1                                                                                                                                     | 0                                                                                                                               | 0                                                                                 | 0                                                     | 0                    | 21                                                                                    |
| low 3 | Treaty Partners (Others)                  | 1                                                                      | 1                                                                        | 0                       | 0                                | 0                        | 0                               | 0                                     | 0                                                                                                                                     | 0                                                                                                                               | 0                                                                                 | 1                                                     | 0                    | 1                                                                                     |
| OW 3  | Total                                     | 381                                                                    | 145                                                                      | 0                       | -1                               | 8                        | А                               | 12                                    | 62                                                                                                                                    | 1                                                                                                                               | 0                                                                                 | 16                                                    | 2                    | 420                                                                                   |