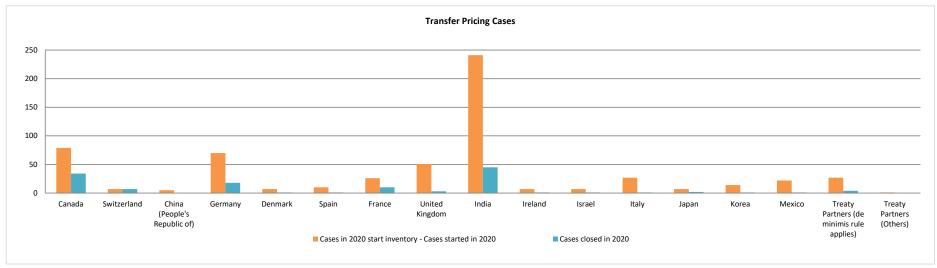

### Overview of MAP partners (only for cases started as from 1 January 2016)

Note: the MAP cases started before 1 January 2016 and closed in 2022 are not shown in these graphs

The label "Treaty Partners (de minimis rule applies)" applies to treaty partners with which the number of cases in start inventory plus the number of cases started is at least 5. The relevant MAP statistics are aggregated under this category.

The label "Treaty Partners (Others)" applies to treaty partners that are not reporting MAP statistics for the reporting period. The relevant MAP statistics are aggregated under this category.

2022 MAP Statistics - United States.xlsx Page 2/9