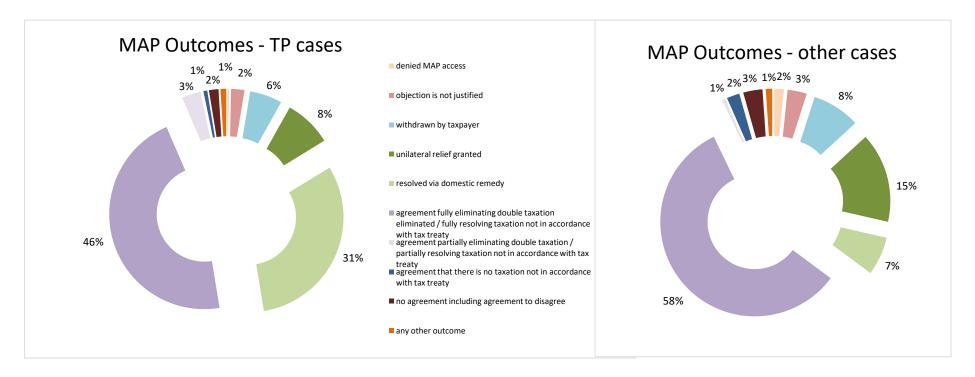

| Cases closed by outcome              | denied<br>MAP<br>access | objection is not<br>justified | withdrawn by<br>taxpayer | unilateral relief<br>granted | domestic | agreement fully eliminating double taxation eliminated / fully resolving taxation not in accordance with tax treaty | partially eliminating double taxation / partially resolving taxation not in | taxation not in accordance with tax treaty | no agreement<br>including<br>agreement to<br>disagree | any other outcome | Total |
|--------------------------------------|-------------------------|-------------------------------|--------------------------|------------------------------|----------|---------------------------------------------------------------------------------------------------------------------|-----------------------------------------------------------------------------|--------------------------------------------|-------------------------------------------------------|-------------------|-------|
| Transfer pricing cases (all)         | 1                       | 7                             | 17                       | 25                           | 96       | 142                                                                                                                 | 10                                                                          | 2                                          | 5                                                     | 3                 | 308   |
| Cases started before 1 January 2016  | 0                       | 0                             | 7                        | 0                            | 55       | 20                                                                                                                  | 0                                                                           | 0                                          | 2                                                     | 0                 | 84    |
| Cases started as from 1 January 2016 | 1                       | 7                             | 10                       | 25                           | 41       | 122                                                                                                                 | 10                                                                          | 2                                          | 3                                                     | 3                 | 224   |
| Other cases (all)                    | 3                       | 6                             | 15                       | 28                           | 12       | 105                                                                                                                 | 1                                                                           | 4                                          | 6                                                     | 2                 | 182   |
| Cases started before 1 January 2016  | 0                       | 0                             | 1                        | 2                            | 0        | 41                                                                                                                  | 0                                                                           | 1                                          | 5                                                     | 0                 | 50    |
| Cases started as from 1 January 2016 | 3                       | 6                             | 14                       | 26                           | 12       | 64                                                                                                                  | 1                                                                           | 3                                          | 1                                                     | 2                 | 132   |
| All cases                            | 4                       | 13                            | 32                       | 53                           | 108      | 247                                                                                                                 | 11                                                                          | 6                                          | 11                                                    | 5                 | 490   |