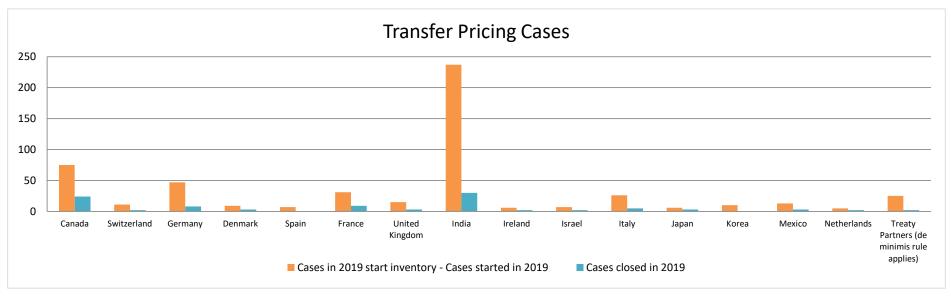

|       |                                           |                                                                        |                                                                          |                         | Table 1: A                       | Attribution / Al         | location MA                     | P Cases                               |                                                                                                                                       |                                                                                                                                 |                                                                                   |                                                       |                      |                                                                                       |
|-------|-------------------------------------------|------------------------------------------------------------------------|--------------------------------------------------------------------------|-------------------------|----------------------------------|--------------------------|---------------------------------|---------------------------------------|---------------------------------------------------------------------------------------------------------------------------------------|---------------------------------------------------------------------------------------------------------------------------------|-----------------------------------------------------------------------------------|-------------------------------------------------------|----------------------|---------------------------------------------------------------------------------------|
|       |                                           |                                                                        | number of post-2015 cases closed during the reporting period by outcome: |                         |                                  |                          |                                 |                                       |                                                                                                                                       |                                                                                                                                 |                                                                                   |                                                       |                      |                                                                                       |
|       | Treaty Partner                            | no. of post-<br>2015 cases in<br>MAP inventory<br>on 1 January<br>2022 | no. of post-<br>2015 cases<br>started during<br>the reporting<br>period  | denied<br>MAP<br>access | objection is<br>not<br>justified | withdrawn by<br>taxpayer | unilateral<br>relief<br>granted | resolved<br>via<br>domestic<br>remedy | agreement fully<br>eliminating<br>double taxation<br>eliminated / fully<br>resolving taxation<br>not in accordance<br>with tax treaty | agreement partially<br>eliminating double<br>taxation / partially<br>resolving taxation not<br>in accordance with<br>tax treaty | agreement that<br>there is no<br>taxation not in<br>accordance<br>with tax treaty | no agreement<br>including<br>agreement to<br>disagree | any other<br>outcome | no. of post-<br>2015 cases<br>remaining in<br>MAP inventory<br>on 31<br>December 2022 |
|       | Column 1                                  | Column 2                                                               | Column 3                                                                 | Column 4                | Column 5                         | Column 6                 | Column 7                        | Column 8                              | Column 9                                                                                                                              | Column 10                                                                                                                       | Column 11                                                                         | Column 12                                             | Column 13            | Column 14                                                                             |
| Row 1 | Australia                                 | 3                                                                      | 3                                                                        | 0                       | 0                                | 0                        | 0                               | 0                                     | 0                                                                                                                                     | 0                                                                                                                               | 0                                                                                 | 0                                                     | 0                    | 6                                                                                     |
|       | Canada                                    | 40                                                                     | 13                                                                       | 0                       | 0                                | 0                        | 1                               | 0                                     | 11                                                                                                                                    | 1                                                                                                                               | 0                                                                                 | 0                                                     | 1                    | 39                                                                                    |
|       | Switzerland                               | 0                                                                      | 5                                                                        | 0                       | 0                                | 0                        | 0                               | 0                                     | 0                                                                                                                                     | 0                                                                                                                               | 0                                                                                 | 0                                                     | 0                    | 5                                                                                     |
|       | China (People's Republic of)              | 7                                                                      | 2                                                                        | 0                       | 0                                | 0                        | 0                               | 0                                     | 0                                                                                                                                     | 0                                                                                                                               | 0                                                                                 | 0                                                     | 0                    | 9                                                                                     |
|       | Germany                                   | 27                                                                     | 11                                                                       | 0                       | 0                                | 0                        | 0                               | 0                                     | 6                                                                                                                                     | 0                                                                                                                               | 0                                                                                 | 0                                                     | 0                    | 32                                                                                    |
|       | Denmark                                   | 6                                                                      | 2                                                                        | 0                       | 0                                | 0                        | 0                               | 0                                     | 2                                                                                                                                     | 0                                                                                                                               | 0                                                                                 | 0                                                     | 0                    | 6                                                                                     |
|       | Spain                                     | 11                                                                     | 17                                                                       | 0                       | 0                                | 2                        | 0                               | 0                                     | 0                                                                                                                                     | 0                                                                                                                               | 0                                                                                 | 0                                                     | 0                    | 26                                                                                    |
|       | France                                    | 9                                                                      | 8                                                                        | 0                       | 0                                | 0                        | 0                               | 1                                     | 4                                                                                                                                     | 0                                                                                                                               | 0                                                                                 | 0                                                     | 0                    | 12                                                                                    |
|       | United Kingdom                            | 27                                                                     | 10                                                                       | 0                       | 0                                | 0                        | 2                               | 0                                     | 3                                                                                                                                     | 0                                                                                                                               | 0                                                                                 | 0                                                     | 1                    | 31                                                                                    |
|       | India                                     | 161                                                                    | 42                                                                       | 0                       | 0                                | 0                        | 0                               | 11                                    | 12                                                                                                                                    | 0                                                                                                                               | 0                                                                                 | 13                                                    | 0                    | 167                                                                                   |
|       | Ireland                                   | 8                                                                      | 3                                                                        | 0                       | 0                                | 0                        | 0                               | 0                                     | 1                                                                                                                                     | 0                                                                                                                               | 0                                                                                 | 0                                                     | 0                    | 10                                                                                    |
|       | Israel                                    | 4                                                                      | 4                                                                        | 0                       | 0                                | 0                        | 0                               | 0                                     | 3                                                                                                                                     | 0                                                                                                                               | 0                                                                                 | 0                                                     | 0                    | 5                                                                                     |
|       | Italy                                     | 18                                                                     | 7                                                                        | 0                       | 0                                | 4                        | 0                               | 0                                     | 10                                                                                                                                    | 0                                                                                                                               | 0                                                                                 | 0                                                     | 0                    | 11                                                                                    |
|       | Korea                                     | 16                                                                     | 3                                                                        | 0                       | 0                                | 0                        | 0                               | 0                                     | 6                                                                                                                                     | 0                                                                                                                               | 0                                                                                 | 0                                                     | 0                    | 13                                                                                    |
|       | Mexico                                    | 25                                                                     | 4                                                                        | 0                       | 1                                | 1                        | 1                               | 0                                     | 3                                                                                                                                     | 0                                                                                                                               | 0                                                                                 | 2                                                     | 0                    | 21                                                                                    |
|       | Sweden                                    | 4                                                                      | 1                                                                        | 0                       | 0                                | 0                        | 0                               | 0                                     | 0                                                                                                                                     | 0                                                                                                                               | 0                                                                                 | 0                                                     | 0                    | 5                                                                                     |
| ow 2  | Treaty Partners (de minimis rule applies) | 14                                                                     | 9                                                                        | 0                       | 0                                | 1                        | 0                               | 0                                     | 1                                                                                                                                     | 0                                                                                                                               | 0                                                                                 | 0                                                     | 0                    | 21                                                                                    |
| low 3 | Treaty Partners (Others)                  | 1                                                                      | 1                                                                        | 0                       | 0                                | 0                        | 0                               | 0                                     | 0                                                                                                                                     | 0                                                                                                                               | 0                                                                                 | 1                                                     | 0                    | 1                                                                                     |
| OW 3  | Total                                     | 381                                                                    | 145                                                                      | 0                       | -1                               | 8                        | А                               | 12                                    | 62                                                                                                                                    | 1                                                                                                                               | 0                                                                                 | 16                                                    | 2                    | 420                                                                                   |