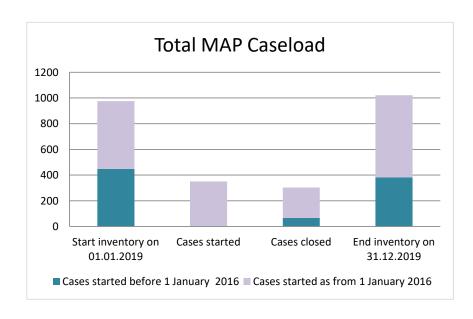

### **United States**

| Cases started before 1<br>January 2016 | 2022 Start<br>inventory | Cases<br>started | Cases<br>closed | 2022 End inventory |
|----------------------------------------|-------------------------|------------------|-----------------|--------------------|
| Transfer pricing cases                 | 43                      | 0                | 23              | 20                 |
| Other cases                            | 66                      | 0                | 24              | 42                 |

| Cases started as from 1<br>January 2016 | 2022 Start inventory | Cases<br>started | Cases closed | 2022 End inventory |
|-----------------------------------------|----------------------|------------------|--------------|--------------------|
| Transfer pricing cases                  | 381                  | 145              | 106          | 420                |
| Other cases                             | 197                  | 80               | 101          | 176                |