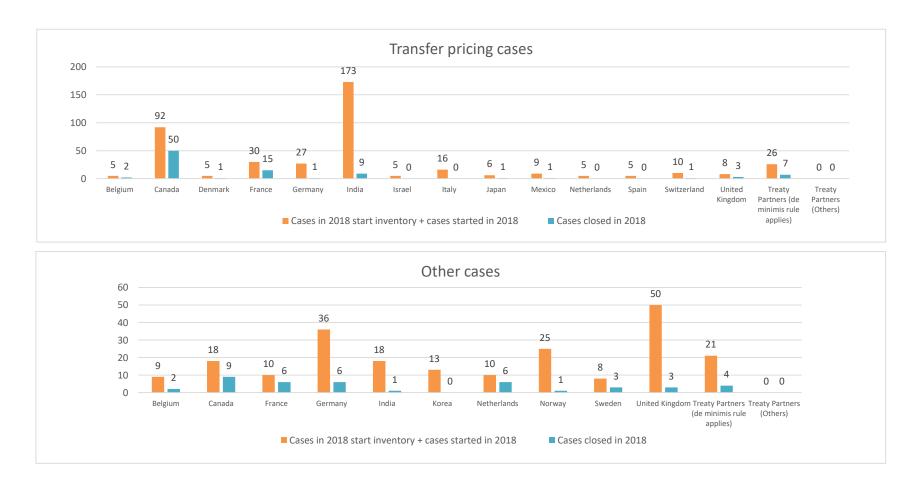

|       |                                           |                                                                        |                                                                          |                         | Table 1: A                       | Attribution / Al         | location MA                     | P Cases                               |                                                                                                                                       |                                                                                                                                 |                                                                                   |                                                       |                      |                                                                                       |
|-------|-------------------------------------------|------------------------------------------------------------------------|--------------------------------------------------------------------------|-------------------------|----------------------------------|--------------------------|---------------------------------|---------------------------------------|---------------------------------------------------------------------------------------------------------------------------------------|---------------------------------------------------------------------------------------------------------------------------------|-----------------------------------------------------------------------------------|-------------------------------------------------------|----------------------|---------------------------------------------------------------------------------------|
|       |                                           |                                                                        | number of post-2015 cases closed during the reporting period by outcome: |                         |                                  |                          |                                 |                                       |                                                                                                                                       |                                                                                                                                 |                                                                                   |                                                       |                      |                                                                                       |
|       | Treaty Partner                            | no. of post-<br>2015 cases in<br>MAP inventory<br>on 1 January<br>2022 | no. of post-<br>2015 cases<br>started during<br>the reporting<br>period  | denied<br>MAP<br>access | objection is<br>not<br>justified | withdrawn by<br>taxpayer | unilateral<br>relief<br>granted | resolved<br>via<br>domestic<br>remedy | agreement fully<br>eliminating<br>double taxation<br>eliminated / fully<br>resolving taxation<br>not in accordance<br>with tax treaty | agreement partially<br>eliminating double<br>taxation / partially<br>resolving taxation not<br>in accordance with<br>tax treaty | agreement that<br>there is no<br>taxation not in<br>accordance<br>with tax treaty | no agreement<br>including<br>agreement to<br>disagree | any other<br>outcome | no. of post-<br>2015 cases<br>remaining in<br>MAP inventory<br>on 31<br>December 2022 |
|       | Column 1                                  | Column 2                                                               | Column 3                                                                 | Column 4                | Column 5                         | Column 6                 | Column 7                        | Column 8                              | Column 9                                                                                                                              | Column 10                                                                                                                       | Column 11                                                                         | Column 12                                             | Column 13            | Column 14                                                                             |
| Row 1 | Australia                                 | 3                                                                      | 3                                                                        | 0                       | 0                                | 0                        | 0                               | 0                                     | 0                                                                                                                                     | 0                                                                                                                               | 0                                                                                 | 0                                                     | 0                    | 6                                                                                     |
|       | Canada                                    | 40                                                                     | 13                                                                       | 0                       | 0                                | 0                        | 1                               | 0                                     | 11                                                                                                                                    | 1                                                                                                                               | 0                                                                                 | 0                                                     | 1                    | 39                                                                                    |
|       | Switzerland                               | 0                                                                      | 5                                                                        | 0                       | 0                                | 0                        | 0                               | 0                                     | 0                                                                                                                                     | 0                                                                                                                               | 0                                                                                 | 0                                                     | 0                    | 5                                                                                     |
|       | China (People's Republic of)              | 7                                                                      | 2                                                                        | 0                       | 0                                | 0                        | 0                               | 0                                     | 0                                                                                                                                     | 0                                                                                                                               | 0                                                                                 | 0                                                     | 0                    | 9                                                                                     |
|       | Germany                                   | 27                                                                     | 11                                                                       | 0                       | 0                                | 0                        | 0                               | 0                                     | 6                                                                                                                                     | 0                                                                                                                               | 0                                                                                 | 0                                                     | 0                    | 32                                                                                    |
|       | Denmark                                   | 6                                                                      | 2                                                                        | 0                       | 0                                | 0                        | 0                               | 0                                     | 2                                                                                                                                     | 0                                                                                                                               | 0                                                                                 | 0                                                     | 0                    | 6                                                                                     |
|       | Spain                                     | 11                                                                     | 17                                                                       | 0                       | 0                                | 2                        | 0                               | 0                                     | 0                                                                                                                                     | 0                                                                                                                               | 0                                                                                 | 0                                                     | 0                    | 26                                                                                    |
|       | France                                    | 9                                                                      | 8                                                                        | 0                       | 0                                | 0                        | 0                               | 1                                     | 4                                                                                                                                     | 0                                                                                                                               | 0                                                                                 | 0                                                     | 0                    | 12                                                                                    |
|       | United Kingdom                            | 27                                                                     | 10                                                                       | 0                       | 0                                | 0                        | 2                               | 0                                     | 3                                                                                                                                     | 0                                                                                                                               | 0                                                                                 | 0                                                     | 1                    | 31                                                                                    |
|       | India                                     | 161                                                                    | 42                                                                       | 0                       | 0                                | 0                        | 0                               | 11                                    | 12                                                                                                                                    | 0                                                                                                                               | 0                                                                                 | 13                                                    | 0                    | 167                                                                                   |
|       | Ireland                                   | 8                                                                      | 3                                                                        | 0                       | 0                                | 0                        | 0                               | 0                                     | 1                                                                                                                                     | 0                                                                                                                               | 0                                                                                 | 0                                                     | 0                    | 10                                                                                    |
|       | Israel                                    | 4                                                                      | 4                                                                        | 0                       | 0                                | 0                        | 0                               | 0                                     | 3                                                                                                                                     | 0                                                                                                                               | 0                                                                                 | 0                                                     | 0                    | 5                                                                                     |
|       | Italy                                     | 18                                                                     | 7                                                                        | 0                       | 0                                | 4                        | 0                               | 0                                     | 10                                                                                                                                    | 0                                                                                                                               | 0                                                                                 | 0                                                     | 0                    | 11                                                                                    |
|       | Korea                                     | 16                                                                     | 3                                                                        | 0                       | 0                                | 0                        | 0                               | 0                                     | 6                                                                                                                                     | 0                                                                                                                               | 0                                                                                 | 0                                                     | 0                    | 13                                                                                    |
|       | Mexico                                    | 25                                                                     | 4                                                                        | 0                       | 1                                | 1                        | 1                               | 0                                     | 3                                                                                                                                     | 0                                                                                                                               | 0                                                                                 | 2                                                     | 0                    | 21                                                                                    |
|       | Sweden                                    | 4                                                                      | 1                                                                        | 0                       | 0                                | 0                        | 0                               | 0                                     | 0                                                                                                                                     | 0                                                                                                                               | 0                                                                                 | 0                                                     | 0                    | 5                                                                                     |
| ow 2  | Treaty Partners (de minimis rule applies) | 14                                                                     | 9                                                                        | 0                       | 0                                | 1                        | 0                               | 0                                     | 1                                                                                                                                     | 0                                                                                                                               | 0                                                                                 | 0                                                     | 0                    | 21                                                                                    |
| low 3 | Treaty Partners (Others)                  | 1                                                                      | 1                                                                        | 0                       | 0                                | 0                        | 0                               | 0                                     | 0                                                                                                                                     | 0                                                                                                                               | 0                                                                                 | 1                                                     | 0                    | 1                                                                                     |
| OW 3  | Total                                     | 381                                                                    | 145                                                                      | 0                       | -1                               | 8                        | А                               | 12                                    | 62                                                                                                                                    | 1                                                                                                                               | 0                                                                                 | 16                                                    | 2                    | 420                                                                                   |

|      |                                           | Table 2: Other MAP Cases  number of post-2015 cases closed during the reporting period by outcome |                                                                         |                         |                                  |          |                                                 |                                       |                                                                                                          |                     |                                                                                   |                                                       | I                 |                                                                                |
|------|-------------------------------------------|---------------------------------------------------------------------------------------------------|-------------------------------------------------------------------------|-------------------------|----------------------------------|----------|-------------------------------------------------|---------------------------------------|----------------------------------------------------------------------------------------------------------|---------------------|-----------------------------------------------------------------------------------|-------------------------------------------------------|-------------------|--------------------------------------------------------------------------------|
|      | Treaty Partner                            | no. of post-<br>2015 cases in<br>MAP inventory<br>on 1 January<br>2022                            | no. of post-<br>2015 cases<br>started during<br>the reporting<br>period | denied<br>MAP<br>access | objection is<br>not<br>justified |          | number of po<br>unilateral<br>relief<br>granted | resolved<br>via<br>domestic<br>remedy | agreement fully eliminating double taxation / fully resolving taxation not in accordance with tax treaty | agreement nartially | agreement that<br>there is no<br>taxation not in<br>accordance<br>with tax treaty | no agreement<br>including<br>agreement to<br>disagree | any other outcome | no. of post-2015<br>cases remaining ir<br>MAP inventory on<br>31 December 2022 |
|      | Column 1                                  | Column 2                                                                                          | Column 3                                                                | Column 4                | Column 5                         | Column 6 | Column 7                                        | Column 8                              | Column 9                                                                                                 | Column 10           | Column 11                                                                         | Column 12                                             | Column 13         | Column 14                                                                      |
| ow 1 | Belgium                                   | 7                                                                                                 | 2                                                                       | 0                       | 0                                | 0        | 0                                               | 0                                     | 1                                                                                                        | 0                   | 0                                                                                 | 0                                                     | 0                 | 8                                                                              |
|      | Canada                                    | 35                                                                                                | 15                                                                      | 1                       | 2                                | 0        | 1                                               | 0                                     | 5                                                                                                        | 0                   | 1                                                                                 | 0                                                     | 0                 | 40                                                                             |
|      | Switzerland                               | 2                                                                                                 | 3                                                                       | 0                       | 0                                | 0        | 0                                               | 0                                     | 1                                                                                                        | 0                   | 0                                                                                 | 0                                                     | 0                 | 4                                                                              |
|      | China (People's Republic of)              | 5                                                                                                 | 0                                                                       | 0                       | 0                                | 0        | 0                                               | 0                                     | 1                                                                                                        | 0                   | 0                                                                                 | 0                                                     | 0                 | 4                                                                              |
|      | Germany                                   | 20                                                                                                | 11                                                                      | 0                       | 3                                | 4        | 0                                               | 0                                     | 14                                                                                                       | 0                   | 0                                                                                 | 2                                                     | 0                 | 8                                                                              |
|      | Denmark                                   | 5                                                                                                 | 2                                                                       | 0                       | 0                                | 0        | 0                                               | 0                                     | 4                                                                                                        | 0                   | 0                                                                                 | 0                                                     | 0                 | 3                                                                              |
|      | Spain                                     | 6                                                                                                 | 3                                                                       | 0                       | 1                                | 0        | 0                                               | 1                                     | 0                                                                                                        | 0                   | 0                                                                                 | 0                                                     | 0                 | 7                                                                              |
|      | France                                    | 7                                                                                                 | 0                                                                       | 0                       | 0                                | 0        | 0                                               | 0                                     | 0                                                                                                        | 0                   | 0                                                                                 | 0                                                     | 0                 | 7                                                                              |
|      | United Kingdom                            | 15                                                                                                | 17                                                                      | 0                       | 1                                | 0        | 9                                               | 0                                     | 6                                                                                                        | 0                   | 1                                                                                 | 1                                                     | 0                 | 14                                                                             |
|      | India                                     | 36                                                                                                | 5                                                                       | 0                       | 0                                | 0        | 0                                               | 3                                     | 10                                                                                                       | 0                   | 0                                                                                 | 0                                                     | 0                 | 28                                                                             |
|      | Italy                                     | 12                                                                                                | 2                                                                       | 1                       | 0                                | 0        | 0                                               | 0                                     | 9                                                                                                        | 0                   | 0                                                                                 | 0                                                     | 0                 | 4                                                                              |
|      | Korea                                     | 17                                                                                                | 3                                                                       | 0                       | 0                                | 0        | 0                                               | 0                                     | 3                                                                                                        | 0                   | 0                                                                                 | 0                                                     | 0                 | 17                                                                             |
|      | Netherlands                               | 7                                                                                                 | 3                                                                       | 0                       | 0                                | 0        | 0                                               | 0                                     | 2                                                                                                        | 0                   | 0                                                                                 | 0                                                     | 0                 | 8                                                                              |
|      | Sweden                                    | 7                                                                                                 | 3                                                                       | 0                       | 0                                | 0        | 0                                               | 0                                     | 4                                                                                                        | 0                   | 0                                                                                 | 0                                                     | 0                 | 6                                                                              |
|      | Treaty Partners (de minimis rule applies) | 16                                                                                                | 11                                                                      | 1                       | 1                                | 1        | 3                                               | 0                                     | 2                                                                                                        | 0                   | 0                                                                                 | 1                                                     | 0                 | 18                                                                             |
| ow 2 |                                           | 197                                                                                               | 80                                                                      | 3                       | 8                                | 5        | 13                                              | 4                                     | 62                                                                                                       | 0                   | 2                                                                                 | 4                                                     | 0                 | 176                                                                            |