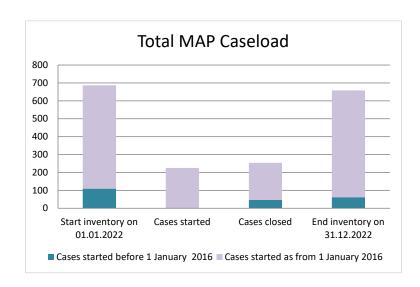

### **United States**

| Cases started before 1<br>January 2016 | 2022 Start<br>inventory | Cases<br>started | Cases<br>closed | 2022 End inventory |
|----------------------------------------|-------------------------|------------------|-----------------|--------------------|
| Transfer pricing cases                 | 43                      | 0                | 23              | 20                 |
| Other cases                            | 66                      | 0                | 24              | 42                 |

| Cases started as from 1<br>January 2016 | 2022 Start inventory | Cases<br>started | Cases closed | 2022 End inventory |
|-----------------------------------------|----------------------|------------------|--------------|--------------------|
| Transfer pricing cases                  | 381                  | 145              | 106          | 420                |
| Other cases                             | 197                  | 80               | 101          | 176                |