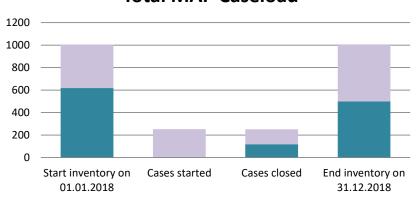

### **United States**

| Cases started before 1<br>January 2016 | 2022 Start<br>inventory | Cases<br>started | Cases<br>closed | 2022 End inventory |
|----------------------------------------|-------------------------|------------------|-----------------|--------------------|
| Transfer pricing cases                 | 43                      | 0                | 23              | 20                 |
| Other cases                            | 66                      | 0                | 24              | 42                 |

| Cases started as from 1<br>January 2016 | 2022 Start inventory | Cases<br>started | Cases closed | 2022 End inventory |
|-----------------------------------------|----------------------|------------------|--------------|--------------------|
| Transfer pricing cases                  | 381                  | 145              | 106          | 420                |
| Other cases                             | 197                  | 80               | 101          | 176                |