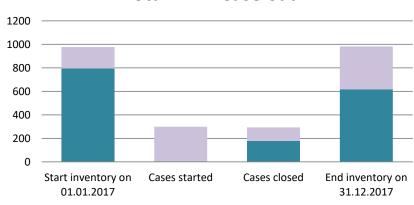

### **United States**

| Cases started before 1<br>January 2016 | 2022 Start<br>inventory | Cases<br>started | Cases<br>closed | 2022 End inventory |
|----------------------------------------|-------------------------|------------------|-----------------|--------------------|
| Transfer pricing cases                 | 43                      | 0                | 23              | 20                 |
| Other cases                            | 66                      | 0                | 24              | 42                 |

| Cases started as from 1<br>January 2016 | 2022 Start inventory | Cases<br>started | Cases closed | 2022 End inventory |
|-----------------------------------------|----------------------|------------------|--------------|--------------------|
| Transfer pricing cases                  | 381                  | 145              | 106          | 420                |
| Other cases                             | 197                  | 80               | 101          | 176                |