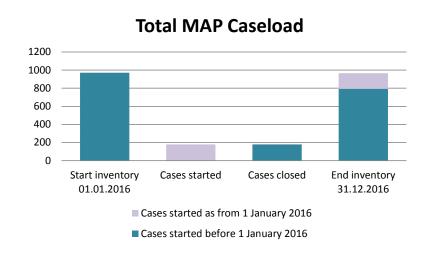

### **United States**

| Cases started before 1<br>January 2016 | 2022 Start<br>inventory | Cases<br>started | Cases<br>closed | 2022 End inventory |
|----------------------------------------|-------------------------|------------------|-----------------|--------------------|
| Transfer pricing cases                 | 43                      | 0                | 23              | 20                 |
| Other cases                            | 66                      | 0                | 24              | 42                 |

| Cases started as from 1<br>January 2016 | 2022 Start inventory | Cases<br>started | Cases closed | 2022 End inventory |
|-----------------------------------------|----------------------|------------------|--------------|--------------------|
| Transfer pricing cases                  | 381                  | 145              | 106          | 420                |
| Other cases                             | 197                  | 80               | 101          | 176                |