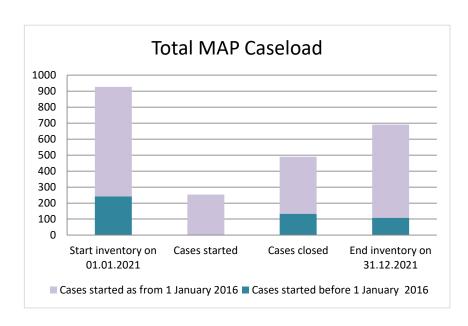

### **United States**

| Cases started before 1<br>January 2016 | 2021 Start inventory | Cases<br>started | Cases<br>closed | 2021 End<br>inventory |
|----------------------------------------|----------------------|------------------|-----------------|-----------------------|
| Transfer pricing cases                 | 127                  | 0                | 84              | 43                    |
| Other cases                            | 116                  | 0                | 50              | 66                    |

| Cases started as from 1<br>January 2016 | 2021 Start inventory | Cases<br>started | Cases closed | 2021 End inventory |
|-----------------------------------------|----------------------|------------------|--------------|--------------------|
| Transfer pricing cases                  | 477                  | 130              | 224          | 383                |
| Other cases                             | 207                  | 124              | 132          | 199                |