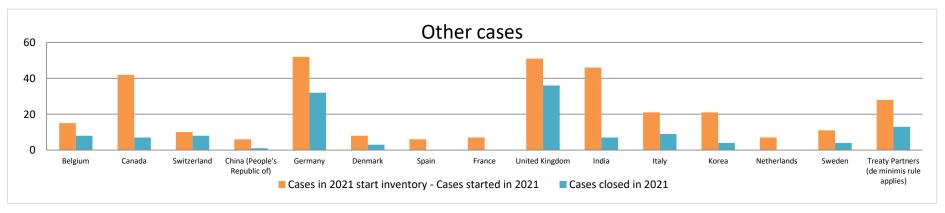

### Overview of MAP partners (only for cases started as from 1 January 2016)

Note: the MAP cases started before 1 January 2016 and closed in 2021 are not shown in these graphs

The label "Treaty Partners (de minimis rule applies)" applies to treaty partners with which the number of cases in start inventory plus the number of cases started is less than 5. The relevant MAP statistics are aggregated under this category.

The label "Treaty Partners (Others)" applies to treaty partners that are not reporting MAP statistics for the reporting period. The relevant MAP statistics are aggregated under this category.

2021 MAP Statistics - United States.xlsx Page 2/9