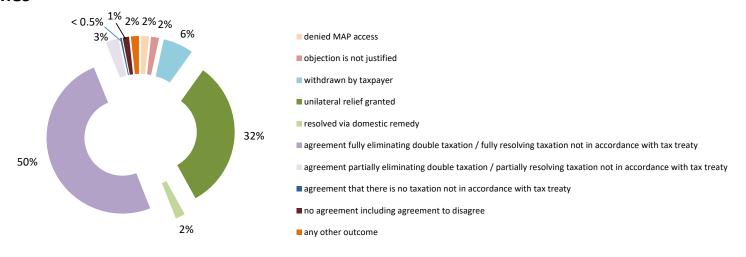

| Cases closed by outcome              | denied<br>MAP<br>access | objection is not<br>justified | withdrawn by<br>taxpayer | unilateral relief<br>granted |    | agreement fully eliminating double taxation eliminated / fully resolving taxation not in accordance with tax treaty | eliminating double taxation / | agreement that<br>there is no<br>taxation not in<br>accordance with<br>tax treaty | no agreement<br>including<br>agreement to<br>disagree | any other outcome | Total |
|--------------------------------------|-------------------------|-------------------------------|--------------------------|------------------------------|----|---------------------------------------------------------------------------------------------------------------------|-------------------------------|-----------------------------------------------------------------------------------|-------------------------------------------------------|-------------------|-------|
| Transfer pricing cases (all)         | 0                       | 1                             | 8                        | 4                            | 19 | 70                                                                                                                  | 2                             | 0                                                                                 | 23                                                    | 2                 | 129   |
| Cases started before 1 January 2016  | 0                       | 0                             | 0                        | 0                            | 7  | 8                                                                                                                   | 1                             | 0                                                                                 | 7                                                     | 0                 | 23    |
| Cases started as from 1 January 2016 | 0                       | 1                             | 8                        | 4                            | 12 | 62                                                                                                                  | 1                             | 0                                                                                 | 16                                                    | 2                 | 106   |
| Other cases (all)                    | 3                       | 8                             | 5                        | 13                           | 8  | 82                                                                                                                  | 0                             | 2                                                                                 | 4                                                     | 0                 | 125   |
| Cases started before 1 January 2016  | 0                       | 0                             | 0                        | 0                            | 4  | 20                                                                                                                  | 0                             | 0                                                                                 | 0                                                     | 0                 | 24    |
| Cases started as from 1 January 2016 | 3                       | 8                             | 5                        | 13                           | 4  | 62                                                                                                                  | 0                             | 2                                                                                 | 4                                                     | 0                 | 101   |
| All cases                            | 3                       | 9                             | 13                       | 17                           | 27 | 152                                                                                                                 | 2                             | 2                                                                                 | 27                                                    | 2                 | 254   |