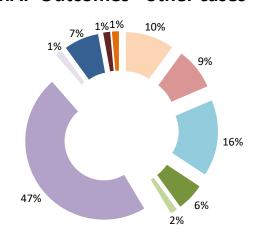

### Overview of MAP partners (only for cases started as from 1 January 2016)

Note: the MAP cases started before 1 January 2016 and closed in 2022 are not shown in these graphs

The label "Treaty Partners (de minimis rule applies)" applies to treaty partners with which the number of cases in start inventory plus the number of cases started is at least 5. The relevant MAP statistics are aggregated under this category.

The label "Treaty Partners (Others)" applies to treaty partners that are not reporting MAP statistics for the reporting period. The relevant MAP statistics are aggregated under this category.

2022 MAP Statistics - United States.xlsx Page 2/9