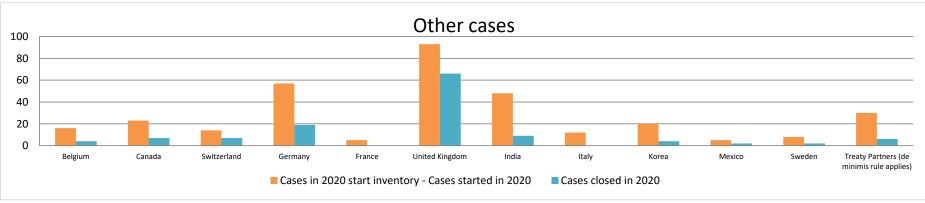

### Overview of MAP partners (only for cases started as from 1 January 2016)

Note: the MAP cases started before 1 January 2016 and closed in 2021 are not shown in these graphs

The label "Treaty Partners (de minimis rule applies)" applies to treaty partners with which the number of cases in start inventory plus the number of cases started is less than 5. The relevant MAP statistics are aggregated under this category.

The label "Treaty Partners (Others)" applies to treaty partners that are not reporting MAP statistics for the reporting period. The relevant MAP statistics are aggregated under this category.

2021 MAP Statistics - United States.xlsx Page 2/9