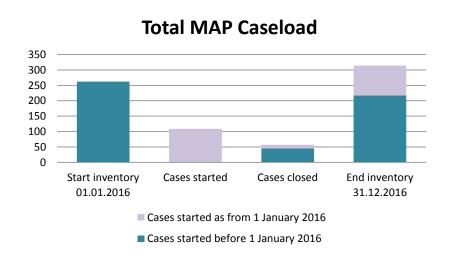

### **United Kingdom**

| Cases started before 1<br>January 2016 | 2022 Start inventory | Cases<br>started | Cases<br>closed | 2022 End inventory |
|----------------------------------------|----------------------|------------------|-----------------|--------------------|
| Transfer pricing cases                 | 13                   | 0                | 9               | 4                  |
| Other cases                            | 20                   | 0                | 1               | 19                 |

| Cases started as from 1<br>January 2016 | 2022 Start inventory | Cases started | Cases closed | 2022 End inventory |
|-----------------------------------------|----------------------|---------------|--------------|--------------------|
| Transfer pricing cases                  | 290                  | 120           | 117          | 293                |
| Other cases                             | 300                  | 213           | 179          | 334                |