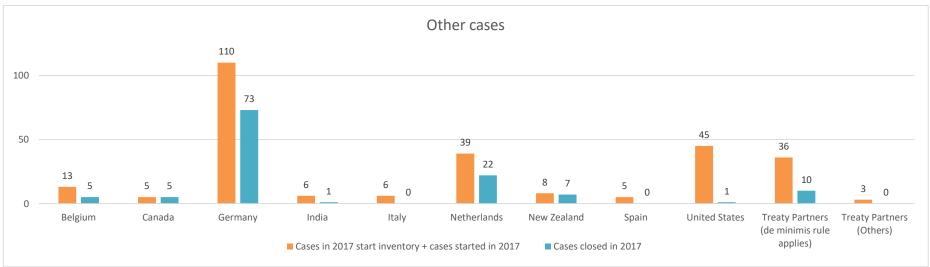

| Cases closed by outcome              | denied<br>MAP<br>access | objection is<br>not justified | withdrawn by<br>taxpayer | unilateral relief<br>granted | resolved via<br>domestic<br>remedy | agreement fully eliminating double taxation eliminated / fully resolving taxation not in accordance with tax treaty | agreement partially<br>eliminating double<br>taxation / partially<br>resolving taxation<br>not in accordance<br>with tax treaty | agreement that<br>there is no<br>taxation not in<br>accordance with<br>tax treaty | no agreement<br>including<br>agreement to<br>disagree | any other<br>outcome | Total |
|--------------------------------------|-------------------------|-------------------------------|--------------------------|------------------------------|------------------------------------|---------------------------------------------------------------------------------------------------------------------|---------------------------------------------------------------------------------------------------------------------------------|-----------------------------------------------------------------------------------|-------------------------------------------------------|----------------------|-------|
| Transfer pricing cases (all)         | 0                       | 0                             | 14                       | 10                           | 4                                  | 87                                                                                                                  | 4                                                                                                                               | 0                                                                                 | 6                                                     | 1                    | 126   |
| Cases started before 1 January 2016  | 0                       | 0                             | 0                        | 0                            | 1                                  | 5                                                                                                                   | 2                                                                                                                               | 0                                                                                 | 1                                                     | 0                    | 9     |
| Cases started as from 1 January 2016 | 0                       | 0                             | 14                       | 10                           | 3                                  | 82                                                                                                                  | 2                                                                                                                               | 0                                                                                 | 5                                                     | 1                    | 117   |
| Other cases (all)                    | 12                      | 11                            | 6                        | 32                           | 2                                  | 108                                                                                                                 | 1                                                                                                                               | 5                                                                                 | 2                                                     | 1                    | 180   |
| Cases started before 1 January 2016  | 0                       | 1                             | 0                        | 0                            | 0                                  | 0                                                                                                                   | 0                                                                                                                               | 0                                                                                 | 0                                                     | 0                    | 1     |
| Cases started as from 1 January 2016 | 12                      | 10                            | 6                        | 32                           | 2                                  | 108                                                                                                                 | 1                                                                                                                               | 5                                                                                 | 2                                                     | 1                    | 179   |
| All cases                            | 12                      | 11                            | 20                       | 42                           | 6                                  | 195                                                                                                                 | 5                                                                                                                               | 5                                                                                 | 8                                                     | 2                    | 306   |