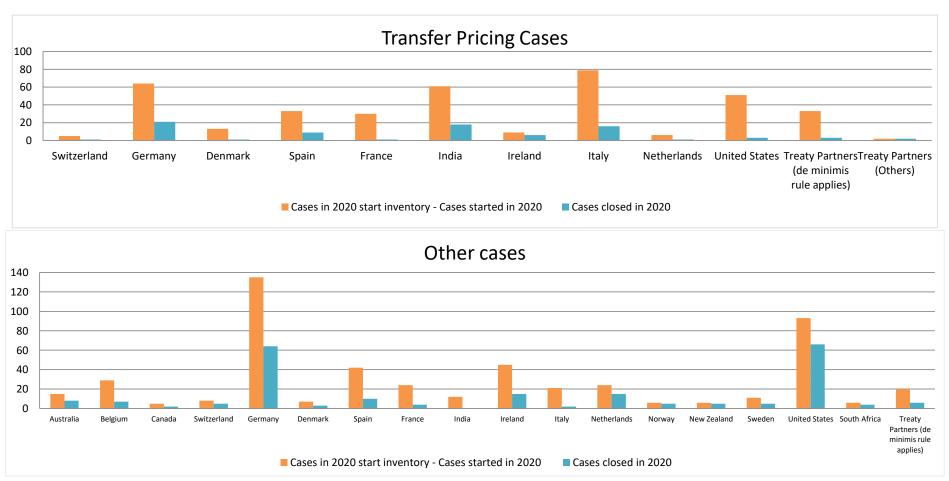

### Overview of MAP partners (only for cases started as from 1 January 2016)

Note: the MAP cases started before 1 January 2016 and closed in 2022 are not shown in these graphs

The label "Treaty Partners (de minimis rule applies)" applies to treaty partners with which the number of cases in start inventory plus the number of cases started is at least 5. The relevant MAP statistics are aggregated under this category.

The label "Treaty Partners (Others)" applies to treaty partners that are not reporting MAP statistics for the reporting period. The relevant MAP statistics are aggregated under this category.

2022 MAP Statistics - United Kingdom.xlsx Page 2/9

|       |                                           |                                                                        | Table 1: Attribution / Allocation MAP Cases                             |                         |                                  |                          |                                 |                                       |                                                                                                                                       |                                             |                                                                                   |                                                       |                      |                                                                                          |
|-------|-------------------------------------------|------------------------------------------------------------------------|-------------------------------------------------------------------------|-------------------------|----------------------------------|--------------------------|---------------------------------|---------------------------------------|---------------------------------------------------------------------------------------------------------------------------------------|---------------------------------------------|-----------------------------------------------------------------------------------|-------------------------------------------------------|----------------------|------------------------------------------------------------------------------------------|
|       |                                           |                                                                        |                                                                         |                         |                                  |                          | number of po                    | st-2015 case                          | s closed during the                                                                                                                   | reporting period by ou                      | tcome:                                                                            |                                                       |                      |                                                                                          |
|       | Treaty Partner                            | no. of post-<br>2015 cases in<br>MAP inventory<br>on 1 January<br>2022 | no. of post-<br>2015 cases<br>started during<br>the reporting<br>period | denied<br>MAP<br>access | objection is<br>not<br>justified | withdrawn by<br>taxpayer | unilateral<br>relief<br>granted | resolved<br>via<br>domestic<br>remedy | agreement fully<br>eliminating<br>double taxation<br>eliminated / fully<br>resolving taxation<br>not in accordance<br>with tax treaty | taxation / partially resolving taxation not | agreement that<br>there is no<br>taxation not in<br>accordance<br>with tax treaty | no agreement<br>including<br>agreement to<br>disagree | any other<br>outcome | no. of post-<br>2015 cases<br>remaining in<br>MAP inventory<br>on 31<br>December<br>2022 |
|       | Column 1                                  | Column 2                                                               | Column 3                                                                | Column 4                | Column 5                         | Column 6                 | Column 7                        | Column 8                              | Column 9                                                                                                                              | Column 10                                   | Column 11                                                                         | Column 12                                             | Column 13            | Column 14                                                                                |
| Row 1 | Canada                                    | 3                                                                      | 4                                                                       | 0                       | 0                                | 0                        | 0                               | 0                                     | 2                                                                                                                                     | 0                                           | 0                                                                                 | 0                                                     | 0                    | 5                                                                                        |
|       | Switzerland                               | 7                                                                      | 6                                                                       | 0                       | 0                                | 0                        | 0                               | 0                                     | 0                                                                                                                                     | 0                                           | 0                                                                                 | 0                                                     | 0                    | 13                                                                                       |
|       | Germany                                   | 53                                                                     | 17                                                                      | 0                       | 0                                | 3                        | 2                               | 0                                     | 24                                                                                                                                    | 0                                           | 0                                                                                 | 0                                                     | 0                    | 41                                                                                       |
|       | Denmark                                   | 14                                                                     | 0                                                                       | 0                       | 0                                | 0                        | 0                               | 1                                     | 4                                                                                                                                     | 0                                           | 0                                                                                 | 0                                                     | 0                    | 9                                                                                        |
|       | Spain                                     | 39                                                                     | 8                                                                       | 0                       | 0                                | 0                        | 0                               | 0                                     | 15                                                                                                                                    | 0                                           | 0                                                                                 | 0                                                     | 0                    | 32                                                                                       |
|       | France                                    | 34                                                                     | 13                                                                      | 0                       | 0                                | 1                        | 1                               | 0                                     | 5                                                                                                                                     | 0                                           | 0                                                                                 | 0                                                     | 0                    | 40                                                                                       |
|       | India                                     | 28                                                                     | 10                                                                      | 0                       | 0                                | 1                        | 1                               | 2                                     | 5                                                                                                                                     | 0                                           | 0                                                                                 | 2                                                     | 0                    | 27                                                                                       |
|       | Ireland                                   | 7                                                                      | 3                                                                       | 0                       | 0                                | 0                        | 0                               | 0                                     | 3                                                                                                                                     | 0                                           | 0                                                                                 | 0                                                     | 0                    | 7                                                                                        |
|       | Israel                                    | 0                                                                      | 5                                                                       | 0                       | 0                                | 0                        | 1                               | 0                                     | 0                                                                                                                                     | 0                                           | 0                                                                                 | 0                                                     | 0                    | 4                                                                                        |
|       | Italy                                     | 43                                                                     | 25                                                                      | 0                       | 0                                | 5                        | 0                               | 0                                     | 18                                                                                                                                    | 1                                           | 0                                                                                 | 2                                                     | 0                    | 42                                                                                       |
|       | Netherlands                               | 6                                                                      | 3                                                                       | 0                       | 0                                | 3                        | 0                               | 0                                     | 1                                                                                                                                     | 0                                           | 0                                                                                 | 0                                                     | 0                    | 5                                                                                        |
|       | Saudi Arabia                              | 3                                                                      | 4                                                                       | 0                       | 0                                | 0                        | 0                               | 0                                     | 0                                                                                                                                     | 0                                           | 0                                                                                 | 0                                                     | 0                    | 7                                                                                        |
|       | United States                             | 27                                                                     | 10                                                                      | 0                       | 0                                | 0                        | 2                               | 0                                     | 3                                                                                                                                     | 0                                           | 0                                                                                 | 0                                                     | 1                    | 31                                                                                       |
| Row 2 | Treaty Partners (de minimis rule applies) | 26                                                                     | 12                                                                      | 0                       | 0                                | 1                        | 3                               | 0                                     | 2                                                                                                                                     | 1                                           | 0                                                                                 | 1                                                     | 0                    | 30                                                                                       |
|       | Total                                     | 290                                                                    | 120                                                                     | 0                       | 0                                | 14                       | 10                              | 3                                     | 82                                                                                                                                    | 2                                           | 0                                                                                 | 5                                                     | 1                    | 293                                                                                      |