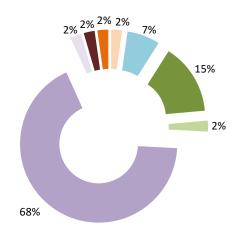

| Cases closed by outcome              | denied<br>MAP<br>access | objection is<br>not justified | withdrawn by<br>taxpayer | unilateral relief<br>granted | resolved via<br>domestic<br>remedy | agreement fully eliminating double taxation eliminated / fully resolving taxation not in accordance with tax treaty | agreement partially<br>eliminating double<br>taxation / partially<br>resolving taxation<br>not in accordance<br>with tax treaty | agreement that<br>there is no<br>taxation not in<br>accordance with<br>tax treaty | no agreement<br>including<br>agreement to<br>disagree | any other<br>outcome | Total |
|--------------------------------------|-------------------------|-------------------------------|--------------------------|------------------------------|------------------------------------|---------------------------------------------------------------------------------------------------------------------|---------------------------------------------------------------------------------------------------------------------------------|-----------------------------------------------------------------------------------|-------------------------------------------------------|----------------------|-------|
| Transfer pricing cases (all)         | 0                       | 0                             | 14                       | 10                           | 4                                  | 87                                                                                                                  | 4                                                                                                                               | 0                                                                                 | 6                                                     | 1                    | 126   |
| Cases started before 1 January 2016  | 0                       | 0                             | 0                        | 0                            | 1                                  | 5                                                                                                                   | 2                                                                                                                               | 0                                                                                 | 1                                                     | 0                    | 9     |
| Cases started as from 1 January 2016 | 0                       | 0                             | 14                       | 10                           | 3                                  | 82                                                                                                                  | 2                                                                                                                               | 0                                                                                 | 5                                                     | 1                    | 117   |
| Other cases (all)                    | 12                      | 11                            | 6                        | 32                           | 2                                  | 108                                                                                                                 | 1                                                                                                                               | 5                                                                                 | 2                                                     | 1                    | 180   |
| Cases started before 1 January 2016  | 0                       | 1                             | 0                        | 0                            | 0                                  | 0                                                                                                                   | 0                                                                                                                               | 0                                                                                 | 0                                                     | 0                    | 1     |
| Cases started as from 1 January 2016 | 12                      | 10                            | 6                        | 32                           | 2                                  | 108                                                                                                                 | 1                                                                                                                               | 5                                                                                 | 2                                                     | 1                    | 179   |
| All cases                            | 12                      | 11                            | 20                       | 42                           | 6                                  | 195                                                                                                                 | 5                                                                                                                               | 5                                                                                 | 8                                                     | 2                    | 306   |