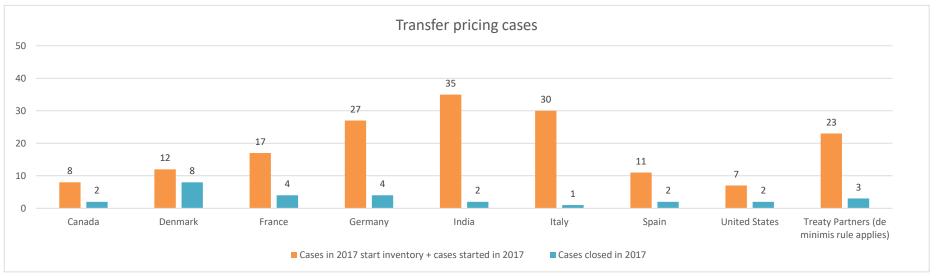

|       |                                           |                                                                        | Table 1: Attribution / Allocation MAP Cases                             |                         |                                  |                          |                                 |                                       |                                                                                                                                       |                                             |                                                                                   |                                                       |                      |                                                                                          |
|-------|-------------------------------------------|------------------------------------------------------------------------|-------------------------------------------------------------------------|-------------------------|----------------------------------|--------------------------|---------------------------------|---------------------------------------|---------------------------------------------------------------------------------------------------------------------------------------|---------------------------------------------|-----------------------------------------------------------------------------------|-------------------------------------------------------|----------------------|------------------------------------------------------------------------------------------|
|       |                                           |                                                                        |                                                                         |                         |                                  |                          | number of po                    | st-2015 case                          | s closed during the                                                                                                                   | reporting period by ou                      | tcome:                                                                            |                                                       |                      |                                                                                          |
|       | Treaty Partner                            | no. of post-<br>2015 cases in<br>MAP inventory<br>on 1 January<br>2022 | no. of post-<br>2015 cases<br>started during<br>the reporting<br>period | denied<br>MAP<br>access | objection is<br>not<br>justified | withdrawn by<br>taxpayer | unilateral<br>relief<br>granted | resolved<br>via<br>domestic<br>remedy | agreement fully<br>eliminating<br>double taxation<br>eliminated / fully<br>resolving taxation<br>not in accordance<br>with tax treaty | taxation / partially resolving taxation not | agreement that<br>there is no<br>taxation not in<br>accordance<br>with tax treaty | no agreement<br>including<br>agreement to<br>disagree | any other<br>outcome | no. of post-<br>2015 cases<br>remaining in<br>MAP inventory<br>on 31<br>December<br>2022 |
|       | Column 1                                  | Column 2                                                               | Column 3                                                                | Column 4                | Column 5                         | Column 6                 | Column 7                        | Column 8                              | Column 9                                                                                                                              | Column 10                                   | Column 11                                                                         | Column 12                                             | Column 13            | Column 14                                                                                |
| Row 1 | Canada                                    | 3                                                                      | 4                                                                       | 0                       | 0                                | 0                        | 0                               | 0                                     | 2                                                                                                                                     | 0                                           | 0                                                                                 | 0                                                     | 0                    | 5                                                                                        |
|       | Switzerland                               | 7                                                                      | 6                                                                       | 0                       | 0                                | 0                        | 0                               | 0                                     | 0                                                                                                                                     | 0                                           | 0                                                                                 | 0                                                     | 0                    | 13                                                                                       |
|       | Germany                                   | 53                                                                     | 17                                                                      | 0                       | 0                                | 3                        | 2                               | 0                                     | 24                                                                                                                                    | 0                                           | 0                                                                                 | 0                                                     | 0                    | 41                                                                                       |
|       | Denmark                                   | 14                                                                     | 0                                                                       | 0                       | 0                                | 0                        | 0                               | 1                                     | 4                                                                                                                                     | 0                                           | 0                                                                                 | 0                                                     | 0                    | 9                                                                                        |
|       | Spain                                     | 39                                                                     | 8                                                                       | 0                       | 0                                | 0                        | 0                               | 0                                     | 15                                                                                                                                    | 0                                           | 0                                                                                 | 0                                                     | 0                    | 32                                                                                       |
|       | France                                    | 34                                                                     | 13                                                                      | 0                       | 0                                | 1                        | 1                               | 0                                     | 5                                                                                                                                     | 0                                           | 0                                                                                 | 0                                                     | 0                    | 40                                                                                       |
|       | India                                     | 28                                                                     | 10                                                                      | 0                       | 0                                | 1                        | 1                               | 2                                     | 5                                                                                                                                     | 0                                           | 0                                                                                 | 2                                                     | 0                    | 27                                                                                       |
|       | Ireland                                   | 7                                                                      | 3                                                                       | 0                       | 0                                | 0                        | 0                               | 0                                     | 3                                                                                                                                     | 0                                           | 0                                                                                 | 0                                                     | 0                    | 7                                                                                        |
|       | Israel                                    | 0                                                                      | 5                                                                       | 0                       | 0                                | 0                        | 1                               | 0                                     | 0                                                                                                                                     | 0                                           | 0                                                                                 | 0                                                     | 0                    | 4                                                                                        |
|       | Italy                                     | 43                                                                     | 25                                                                      | 0                       | 0                                | 5                        | 0                               | 0                                     | 18                                                                                                                                    | 1                                           | 0                                                                                 | 2                                                     | 0                    | 42                                                                                       |
|       | Netherlands                               | 6                                                                      | 3                                                                       | 0                       | 0                                | 3                        | 0                               | 0                                     | 1                                                                                                                                     | 0                                           | 0                                                                                 | 0                                                     | 0                    | 5                                                                                        |
|       | Saudi Arabia                              | 3                                                                      | 4                                                                       | 0                       | 0                                | 0                        | 0                               | 0                                     | 0                                                                                                                                     | 0                                           | 0                                                                                 | 0                                                     | 0                    | 7                                                                                        |
|       | United States                             | 27                                                                     | 10                                                                      | 0                       | 0                                | 0                        | 2                               | 0                                     | 3                                                                                                                                     | 0                                           | 0                                                                                 | 0                                                     | 1                    | 31                                                                                       |
| Row 2 | Treaty Partners (de minimis rule applies) | 26                                                                     | 12                                                                      | 0                       | 0                                | 1                        | 3                               | 0                                     | 2                                                                                                                                     | 1                                           | 0                                                                                 | 1                                                     | 0                    | 30                                                                                       |
|       | Total                                     | 290                                                                    | 120                                                                     | 0                       | 0                                | 14                       | 10                              | 3                                     | 82                                                                                                                                    | 2                                           | 0                                                                                 | 5                                                     | 1                    | 293                                                                                      |