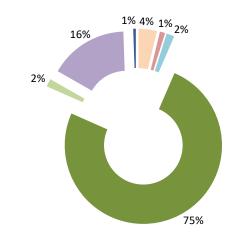

| Cases closed by outcome              | denied<br>MAP<br>access | objection is<br>not justified | withdrawn by<br>taxpayer | unilateral relief<br>granted | resolved via<br>domestic<br>remedy | agreement fully eliminating double taxation eliminated / fully resolving taxation not in accordance with tax treaty | agreement partially<br>eliminating double<br>taxation / partially<br>resolving taxation<br>not in accordance<br>with tax treaty | agreement that<br>there is no<br>taxation not in<br>accordance with<br>tax treaty | no agreement<br>including<br>agreement to<br>disagree | any other<br>outcome | Total |
|--------------------------------------|-------------------------|-------------------------------|--------------------------|------------------------------|------------------------------------|---------------------------------------------------------------------------------------------------------------------|---------------------------------------------------------------------------------------------------------------------------------|-----------------------------------------------------------------------------------|-------------------------------------------------------|----------------------|-------|
| Transfer pricing cases (all)         | 0                       | 0                             | 14                       | 10                           | 4                                  | 87                                                                                                                  | 4                                                                                                                               | 0                                                                                 | 6                                                     | 1                    | 126   |
| Cases started before 1 January 2016  | 0                       | 0                             | 0                        | 0                            | 1                                  | 5                                                                                                                   | 2                                                                                                                               | 0                                                                                 | 1                                                     | 0                    | 9     |
| Cases started as from 1 January 2016 | 0                       | 0                             | 14                       | 10                           | 3                                  | 82                                                                                                                  | 2                                                                                                                               | 0                                                                                 | 5                                                     | 1                    | 117   |
| Other cases (all)                    | 12                      | 11                            | 6                        | 32                           | 2                                  | 108                                                                                                                 | 1                                                                                                                               | 5                                                                                 | 2                                                     | 1                    | 180   |
| Cases started before 1 January 2016  | 0                       | 1                             | 0                        | 0                            | 0                                  | 0                                                                                                                   | 0                                                                                                                               | 0                                                                                 | 0                                                     | 0                    | 1     |
| Cases started as from 1 January 2016 | 12                      | 10                            | 6                        | 32                           | 2                                  | 108                                                                                                                 | 1                                                                                                                               | 5                                                                                 | 2                                                     | 1                    | 179   |
| All cases                            | 12                      | 11                            | 20                       | 42                           | 6                                  | 195                                                                                                                 | 5                                                                                                                               | 5                                                                                 | 8                                                     | 2                    | 306   |