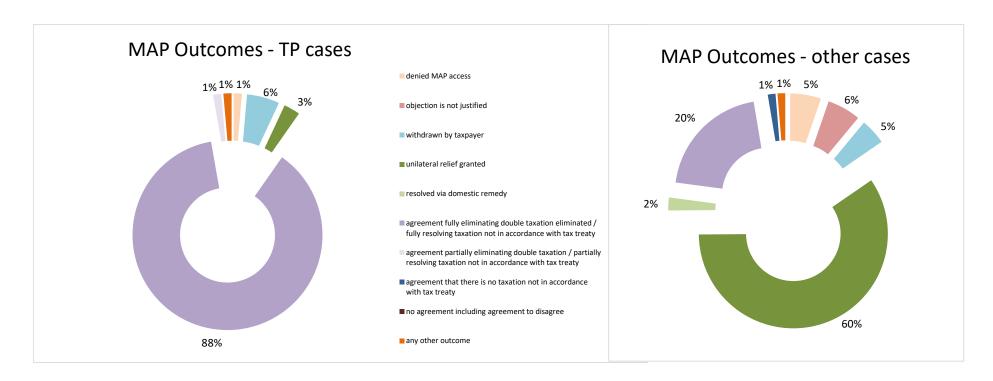

| Cases closed by outcome              | denied<br>MAP<br>access | objection is<br>not justified | withdrawn by<br>taxpayer | unilateral relief<br>granted | resolved via<br>domestic<br>remedy | agreement fully eliminating double taxation eliminated / fully resolving taxation not in accordance with tax treaty | agreement partially<br>eliminating double<br>taxation / partially<br>resolving taxation<br>not in accordance<br>with tax treaty | agreement that<br>there is no<br>taxation not in<br>accordance with<br>tax treaty | no agreement<br>including<br>agreement to<br>disagree | any other<br>outcome | Total |
|--------------------------------------|-------------------------|-------------------------------|--------------------------|------------------------------|------------------------------------|---------------------------------------------------------------------------------------------------------------------|---------------------------------------------------------------------------------------------------------------------------------|-----------------------------------------------------------------------------------|-------------------------------------------------------|----------------------|-------|
| Transfer pricing cases (all)         | 0                       | 0                             | 14                       | 10                           | 4                                  | 87                                                                                                                  | 4                                                                                                                               | 0                                                                                 | 6                                                     | 1                    | 126   |
| Cases started before 1 January 2016  | 0                       | 0                             | 0                        | 0                            | 1                                  | 5                                                                                                                   | 2                                                                                                                               | 0                                                                                 | 1                                                     | 0                    | 9     |
| Cases started as from 1 January 2016 | 0                       | 0                             | 14                       | 10                           | 3                                  | 82                                                                                                                  | 2                                                                                                                               | 0                                                                                 | 5                                                     | 1                    | 117   |
| Other cases (all)                    | 12                      | 11                            | 6                        | 32                           | 2                                  | 108                                                                                                                 | 1                                                                                                                               | 5                                                                                 | 2                                                     | 1                    | 180   |
| Cases started before 1 January 2016  | 0                       | 1                             | 0                        | 0                            | 0                                  | 0                                                                                                                   | 0                                                                                                                               | 0                                                                                 | 0                                                     | 0                    | 1     |
| Cases started as from 1 January 2016 | 12                      | 10                            | 6                        | 32                           | 2                                  | 108                                                                                                                 | 1                                                                                                                               | 5                                                                                 | 2                                                     | 1                    | 179   |
| All cases                            | 12                      | 11                            | 20                       | 42                           | 6                                  | 195                                                                                                                 | 5                                                                                                                               | 5                                                                                 | 8                                                     | 2                    | 306   |