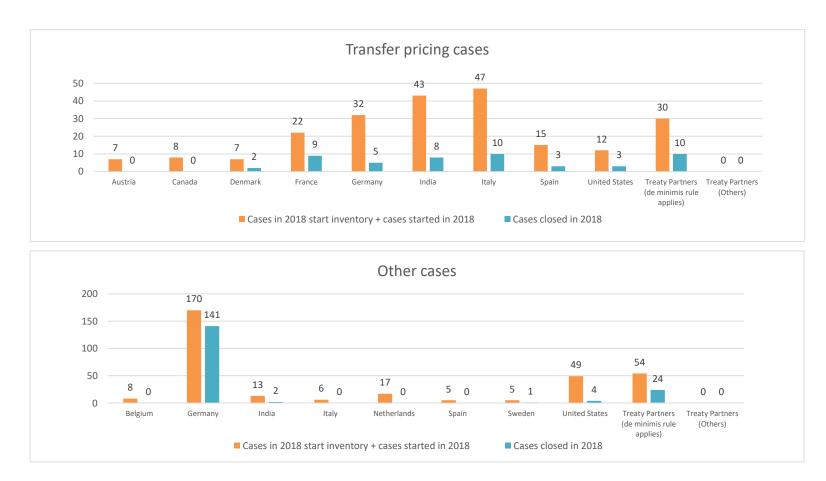

|       |                                           |                                                                        | Table 1: Attribution / Allocation MAP Cases                             |                         |                                  |                          |                                 |                                       |                                                                                                                                       |                                             |                                                                                   |                                                       |                      |                                                                                          |
|-------|-------------------------------------------|------------------------------------------------------------------------|-------------------------------------------------------------------------|-------------------------|----------------------------------|--------------------------|---------------------------------|---------------------------------------|---------------------------------------------------------------------------------------------------------------------------------------|---------------------------------------------|-----------------------------------------------------------------------------------|-------------------------------------------------------|----------------------|------------------------------------------------------------------------------------------|
|       |                                           |                                                                        |                                                                         |                         |                                  |                          | number of po                    | st-2015 case                          | s closed during the                                                                                                                   | reporting period by ou                      | tcome:                                                                            |                                                       |                      |                                                                                          |
|       | Treaty Partner                            | no. of post-<br>2015 cases in<br>MAP inventory<br>on 1 January<br>2022 | no. of post-<br>2015 cases<br>started during<br>the reporting<br>period | denied<br>MAP<br>access | objection is<br>not<br>justified | withdrawn by<br>taxpayer | unilateral<br>relief<br>granted | resolved<br>via<br>domestic<br>remedy | agreement fully<br>eliminating<br>double taxation<br>eliminated / fully<br>resolving taxation<br>not in accordance<br>with tax treaty | taxation / partially resolving taxation not | agreement that<br>there is no<br>taxation not in<br>accordance<br>with tax treaty | no agreement<br>including<br>agreement to<br>disagree | any other<br>outcome | no. of post-<br>2015 cases<br>remaining in<br>MAP inventory<br>on 31<br>December<br>2022 |
|       | Column 1                                  | Column 2                                                               | Column 3                                                                | Column 4                | Column 5                         | Column 6                 | Column 7                        | Column 8                              | Column 9                                                                                                                              | Column 10                                   | Column 11                                                                         | Column 12                                             | Column 13            | Column 14                                                                                |
| Row 1 | Canada                                    | 3                                                                      | 4                                                                       | 0                       | 0                                | 0                        | 0                               | 0                                     | 2                                                                                                                                     | 0                                           | 0                                                                                 | 0                                                     | 0                    | 5                                                                                        |
|       | Switzerland                               | 7                                                                      | 6                                                                       | 0                       | 0                                | 0                        | 0                               | 0                                     | 0                                                                                                                                     | 0                                           | 0                                                                                 | 0                                                     | 0                    | 13                                                                                       |
|       | Germany                                   | 53                                                                     | 17                                                                      | 0                       | 0                                | 3                        | 2                               | 0                                     | 24                                                                                                                                    | 0                                           | 0                                                                                 | 0                                                     | 0                    | 41                                                                                       |
|       | Denmark                                   | 14                                                                     | 0                                                                       | 0                       | 0                                | 0                        | 0                               | 1                                     | 4                                                                                                                                     | 0                                           | 0                                                                                 | 0                                                     | 0                    | 9                                                                                        |
|       | Spain                                     | 39                                                                     | 8                                                                       | 0                       | 0                                | 0                        | 0                               | 0                                     | 15                                                                                                                                    | 0                                           | 0                                                                                 | 0                                                     | 0                    | 32                                                                                       |
|       | France                                    | 34                                                                     | 13                                                                      | 0                       | 0                                | 1                        | 1                               | 0                                     | 5                                                                                                                                     | 0                                           | 0                                                                                 | 0                                                     | 0                    | 40                                                                                       |
|       | India                                     | 28                                                                     | 10                                                                      | 0                       | 0                                | 1                        | 1                               | 2                                     | 5                                                                                                                                     | 0                                           | 0                                                                                 | 2                                                     | 0                    | 27                                                                                       |
|       | Ireland                                   | 7                                                                      | 3                                                                       | 0                       | 0                                | 0                        | 0                               | 0                                     | 3                                                                                                                                     | 0                                           | 0                                                                                 | 0                                                     | 0                    | 7                                                                                        |
|       | Israel                                    | 0                                                                      | 5                                                                       | 0                       | 0                                | 0                        | 1                               | 0                                     | 0                                                                                                                                     | 0                                           | 0                                                                                 | 0                                                     | 0                    | 4                                                                                        |
|       | Italy                                     | 43                                                                     | 25                                                                      | 0                       | 0                                | 5                        | 0                               | 0                                     | 18                                                                                                                                    | 1                                           | 0                                                                                 | 2                                                     | 0                    | 42                                                                                       |
|       | Netherlands                               | 6                                                                      | 3                                                                       | 0                       | 0                                | 3                        | 0                               | 0                                     | 1                                                                                                                                     | 0                                           | 0                                                                                 | 0                                                     | 0                    | 5                                                                                        |
|       | Saudi Arabia                              | 3                                                                      | 4                                                                       | 0                       | 0                                | 0                        | 0                               | 0                                     | 0                                                                                                                                     | 0                                           | 0                                                                                 | 0                                                     | 0                    | 7                                                                                        |
|       | United States                             | 27                                                                     | 10                                                                      | 0                       | 0                                | 0                        | 2                               | 0                                     | 3                                                                                                                                     | 0                                           | 0                                                                                 | 0                                                     | 1                    | 31                                                                                       |
| Row 2 | Treaty Partners (de minimis rule applies) | 26                                                                     | 12                                                                      | 0                       | 0                                | 1                        | 3                               | 0                                     | 2                                                                                                                                     | 1                                           | 0                                                                                 | 1                                                     | 0                    | 30                                                                                       |
|       | Total                                     | 290                                                                    | 120                                                                     | 0                       | 0                                | 14                       | 10                              | 3                                     | 82                                                                                                                                    | 2                                           | 0                                                                                 | 5                                                     | 1                    | 293                                                                                      |