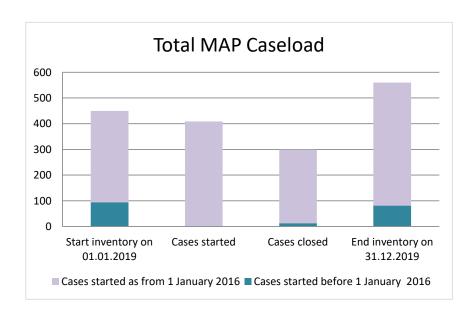

### **United Kingdom**

| Cases started before 1<br>January 2016 | 2022 Start inventory | Cases<br>started | Cases<br>closed | 2022 End inventory |
|----------------------------------------|----------------------|------------------|-----------------|--------------------|
| Transfer pricing cases                 | 13                   | 0                | 9               | 4                  |
| Other cases                            | 20                   | 0                | 1               | 19                 |

| Cases started as from 1<br>January 2016 | 2022 Start inventory | Cases started | Cases closed | 2022 End inventory |
|-----------------------------------------|----------------------|---------------|--------------|--------------------|
| Transfer pricing cases                  | 290                  | 120           | 117          | 293                |
| Other cases                             | 300                  | 213           | 179          | 334                |