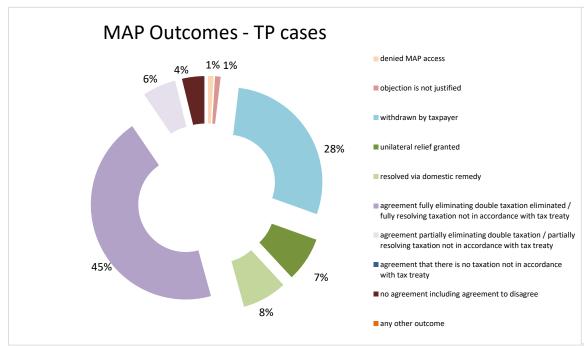

| Cases closed by outcome              | denied<br>MAP<br>access | objection is<br>not justified | withdrawn by<br>taxpayer | unilateral relief<br>granted | resolved via<br>domestic<br>remedy | agreement fully eliminating double taxation eliminated / fully resolving taxation not in accordance with tax treaty | agreement partially<br>eliminating double<br>taxation / partially<br>resolving taxation<br>not in accordance<br>with tax treaty | agreement that<br>there is no<br>taxation not in<br>accordance with<br>tax treaty | no agreement<br>including<br>agreement to<br>disagree | any other<br>outcome | Total |
|--------------------------------------|-------------------------|-------------------------------|--------------------------|------------------------------|------------------------------------|---------------------------------------------------------------------------------------------------------------------|---------------------------------------------------------------------------------------------------------------------------------|-----------------------------------------------------------------------------------|-------------------------------------------------------|----------------------|-------|
| Transfer pricing cases (all)         | 0                       | 0                             | 14                       | 10                           | 4                                  | 87                                                                                                                  | 4                                                                                                                               | 0                                                                                 | 6                                                     | 1                    | 126   |
| Cases started before 1 January 2016  | 0                       | 0                             | 0                        | 0                            | 1                                  | 5                                                                                                                   | 2                                                                                                                               | 0                                                                                 | 1                                                     | 0                    | 9     |
| Cases started as from 1 January 2016 | 0                       | 0                             | 14                       | 10                           | 3                                  | 82                                                                                                                  | 2                                                                                                                               | 0                                                                                 | 5                                                     | 1                    | 117   |
| Other cases (all)                    | 12                      | 11                            | 6                        | 32                           | 2                                  | 108                                                                                                                 | 1                                                                                                                               | 5                                                                                 | 2                                                     | 1                    | 180   |
| Cases started before 1 January 2016  | 0                       | 1                             | 0                        | 0                            | 0                                  | 0                                                                                                                   | 0                                                                                                                               | 0                                                                                 | 0                                                     | 0                    | 1     |
| Cases started as from 1 January 2016 | 12                      | 10                            | 6                        | 32                           | 2                                  | 108                                                                                                                 | 1                                                                                                                               | 5                                                                                 | 2                                                     | 1                    | 179   |
| All cases                            | 12                      | 11                            | 20                       | 42                           | 6                                  | 195                                                                                                                 | 5                                                                                                                               | 5                                                                                 | 8                                                     | 2                    | 306   |