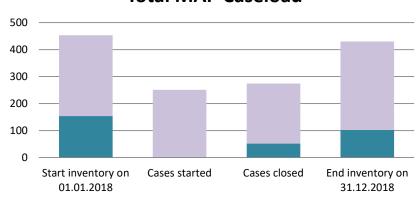

### **United Kingdom**

| Cases started before 1<br>January 2016 | 2022 Start inventory | Cases<br>started | Cases<br>closed | 2022 End inventory |
|----------------------------------------|----------------------|------------------|-----------------|--------------------|
| Transfer pricing cases                 | 13                   | 0                | 9               | 4                  |
| Other cases                            | 20                   | 0                | 1               | 19                 |

| Cases started as from 1<br>January 2016 | 2022 Start inventory | Cases started | Cases closed | 2022 End inventory |
|-----------------------------------------|----------------------|---------------|--------------|--------------------|
| Transfer pricing cases                  | 290                  | 120           | 117          | 293                |
| Other cases                             | 300                  | 213           | 179          | 334                |