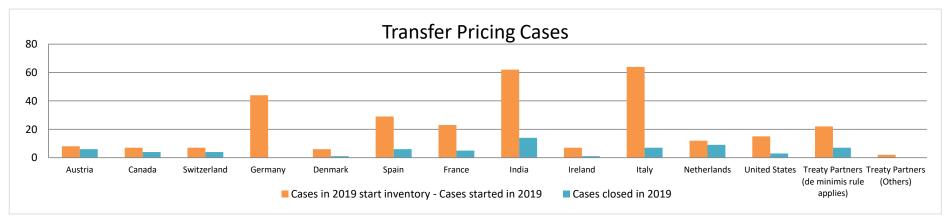

|       |                                           |                                                                        | Table 1: Attribution / Allocation MAP Cases                             |                         |                                  |                          |                                 |                                       |                                                                                                                                       |                                             |                                                                                   |                                                       |                      |                                                                                          |
|-------|-------------------------------------------|------------------------------------------------------------------------|-------------------------------------------------------------------------|-------------------------|----------------------------------|--------------------------|---------------------------------|---------------------------------------|---------------------------------------------------------------------------------------------------------------------------------------|---------------------------------------------|-----------------------------------------------------------------------------------|-------------------------------------------------------|----------------------|------------------------------------------------------------------------------------------|
|       |                                           |                                                                        |                                                                         |                         |                                  |                          | number of po                    | st-2015 case                          | s closed during the                                                                                                                   | reporting period by ou                      | tcome:                                                                            |                                                       |                      |                                                                                          |
|       | Treaty Partner                            | no. of post-<br>2015 cases in<br>MAP inventory<br>on 1 January<br>2022 | no. of post-<br>2015 cases<br>started during<br>the reporting<br>period | denied<br>MAP<br>access | objection is<br>not<br>justified | withdrawn by<br>taxpayer | unilateral<br>relief<br>granted | resolved<br>via<br>domestic<br>remedy | agreement fully<br>eliminating<br>double taxation<br>eliminated / fully<br>resolving taxation<br>not in accordance<br>with tax treaty | taxation / partially resolving taxation not | agreement that<br>there is no<br>taxation not in<br>accordance<br>with tax treaty | no agreement<br>including<br>agreement to<br>disagree | any other<br>outcome | no. of post-<br>2015 cases<br>remaining in<br>MAP inventory<br>on 31<br>December<br>2022 |
|       | Column 1                                  | Column 2                                                               | Column 3                                                                | Column 4                | Column 5                         | Column 6                 | Column 7                        | Column 8                              | Column 9                                                                                                                              | Column 10                                   | Column 11                                                                         | Column 12                                             | Column 13            | Column 14                                                                                |
| Row 1 | Canada                                    | 3                                                                      | 4                                                                       | 0                       | 0                                | 0                        | 0                               | 0                                     | 2                                                                                                                                     | 0                                           | 0                                                                                 | 0                                                     | 0                    | 5                                                                                        |
|       | Switzerland                               | 7                                                                      | 6                                                                       | 0                       | 0                                | 0                        | 0                               | 0                                     | 0                                                                                                                                     | 0                                           | 0                                                                                 | 0                                                     | 0                    | 13                                                                                       |
|       | Germany                                   | 53                                                                     | 17                                                                      | 0                       | 0                                | 3                        | 2                               | 0                                     | 24                                                                                                                                    | 0                                           | 0                                                                                 | 0                                                     | 0                    | 41                                                                                       |
|       | Denmark                                   | 14                                                                     | 0                                                                       | 0                       | 0                                | 0                        | 0                               | 1                                     | 4                                                                                                                                     | 0                                           | 0                                                                                 | 0                                                     | 0                    | 9                                                                                        |
|       | Spain                                     | 39                                                                     | 8                                                                       | 0                       | 0                                | 0                        | 0                               | 0                                     | 15                                                                                                                                    | 0                                           | 0                                                                                 | 0                                                     | 0                    | 32                                                                                       |
|       | France                                    | 34                                                                     | 13                                                                      | 0                       | 0                                | 1                        | 1                               | 0                                     | 5                                                                                                                                     | 0                                           | 0                                                                                 | 0                                                     | 0                    | 40                                                                                       |
|       | India                                     | 28                                                                     | 10                                                                      | 0                       | 0                                | 1                        | 1                               | 2                                     | 5                                                                                                                                     | 0                                           | 0                                                                                 | 2                                                     | 0                    | 27                                                                                       |
|       | Ireland                                   | 7                                                                      | 3                                                                       | 0                       | 0                                | 0                        | 0                               | 0                                     | 3                                                                                                                                     | 0                                           | 0                                                                                 | 0                                                     | 0                    | 7                                                                                        |
|       | Israel                                    | 0                                                                      | 5                                                                       | 0                       | 0                                | 0                        | 1                               | 0                                     | 0                                                                                                                                     | 0                                           | 0                                                                                 | 0                                                     | 0                    | 4                                                                                        |
|       | Italy                                     | 43                                                                     | 25                                                                      | 0                       | 0                                | 5                        | 0                               | 0                                     | 18                                                                                                                                    | 1                                           | 0                                                                                 | 2                                                     | 0                    | 42                                                                                       |
|       | Netherlands                               | 6                                                                      | 3                                                                       | 0                       | 0                                | 3                        | 0                               | 0                                     | 1                                                                                                                                     | 0                                           | 0                                                                                 | 0                                                     | 0                    | 5                                                                                        |
|       | Saudi Arabia                              | 3                                                                      | 4                                                                       | 0                       | 0                                | 0                        | 0                               | 0                                     | 0                                                                                                                                     | 0                                           | 0                                                                                 | 0                                                     | 0                    | 7                                                                                        |
|       | United States                             | 27                                                                     | 10                                                                      | 0                       | 0                                | 0                        | 2                               | 0                                     | 3                                                                                                                                     | 0                                           | 0                                                                                 | 0                                                     | 1                    | 31                                                                                       |
| Row 2 | Treaty Partners (de minimis rule applies) | 26                                                                     | 12                                                                      | 0                       | 0                                | 1                        | 3                               | 0                                     | 2                                                                                                                                     | 1                                           | 0                                                                                 | 1                                                     | 0                    | 30                                                                                       |
|       | Total                                     | 290                                                                    | 120                                                                     | 0                       | 0                                | 14                       | 10                              | 3                                     | 82                                                                                                                                    | 2                                           | 0                                                                                 | 5                                                     | 1                    | 293                                                                                      |