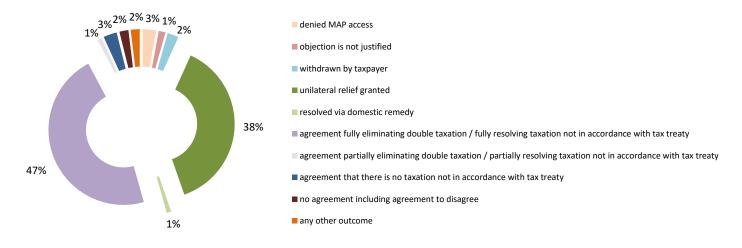

| Cases closed by outcome              | denied<br>MAP<br>access | objection is<br>not justified | withdrawn by<br>taxpayer | unilateral relief<br>granted | resolved via<br>domestic<br>remedy | agreement fully eliminating double taxation eliminated / fully resolving taxation not in accordance with tax treaty | agreement partially<br>eliminating double<br>taxation / partially<br>resolving taxation<br>not in accordance<br>with tax treaty | agreement that<br>there is no<br>taxation not in<br>accordance with<br>tax treaty | no agreement<br>including<br>agreement to<br>disagree | any other<br>outcome | Total |
|--------------------------------------|-------------------------|-------------------------------|--------------------------|------------------------------|------------------------------------|---------------------------------------------------------------------------------------------------------------------|---------------------------------------------------------------------------------------------------------------------------------|-----------------------------------------------------------------------------------|-------------------------------------------------------|----------------------|-------|
| Transfer pricing cases (all)         | 0                       | 0                             | 14                       | 10                           | 4                                  | 87                                                                                                                  | 4                                                                                                                               | 0                                                                                 | 6                                                     | 1                    | 126   |
| Cases started before 1 January 2016  | 0                       | 0                             | 0                        | 0                            | 1                                  | 5                                                                                                                   | 2                                                                                                                               | 0                                                                                 | 1                                                     | 0                    | 9     |
| Cases started as from 1 January 2016 | 0                       | 0                             | 14                       | 10                           | 3                                  | 82                                                                                                                  | 2                                                                                                                               | 0                                                                                 | 5                                                     | 1                    | 117   |
| Other cases (all)                    | 12                      | 11                            | 6                        | 32                           | 2                                  | 108                                                                                                                 | 1                                                                                                                               | 5                                                                                 | 2                                                     | 1                    | 180   |
| Cases started before 1 January 2016  | 0                       | 1                             | 0                        | 0                            | 0                                  | 0                                                                                                                   | 0                                                                                                                               | 0                                                                                 | 0                                                     | 0                    | 1     |
| Cases started as from 1 January 2016 | 12                      | 10                            | 6                        | 32                           | 2                                  | 108                                                                                                                 | 1                                                                                                                               | 5                                                                                 | 2                                                     | 1                    | 179   |
| All cases                            | 12                      | 11                            | 20                       | 42                           | 6                                  | 195                                                                                                                 | 5                                                                                                                               | 5                                                                                 | 8                                                     | 2                    | 306   |