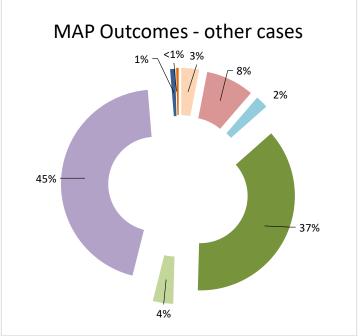

| Cases closed by outcome              | denied<br>MAP<br>access | objection is<br>not justified | withdrawn by<br>taxpayer | unilateral relief<br>granted | resolved via<br>domestic<br>remedy | agreement fully eliminating double taxation eliminated / fully resolving taxation not in accordance with tax treaty | agreement partially<br>eliminating double<br>taxation / partially<br>resolving taxation<br>not in accordance<br>with tax treaty | agreement that<br>there is no<br>taxation not in<br>accordance with<br>tax treaty | no agreement<br>including<br>agreement to<br>disagree | any other<br>outcome | Total |
|--------------------------------------|-------------------------|-------------------------------|--------------------------|------------------------------|------------------------------------|---------------------------------------------------------------------------------------------------------------------|---------------------------------------------------------------------------------------------------------------------------------|-----------------------------------------------------------------------------------|-------------------------------------------------------|----------------------|-------|
| Transfer pricing cases (all)         | 0                       | 0                             | 14                       | 10                           | 4                                  | 87                                                                                                                  | 4                                                                                                                               | 0                                                                                 | 6                                                     | 1                    | 126   |
| Cases started before 1 January 2016  | 0                       | 0                             | 0                        | 0                            | 1                                  | 5                                                                                                                   | 2                                                                                                                               | 0                                                                                 | 1                                                     | 0                    | 9     |
| Cases started as from 1 January 2016 | 0                       | 0                             | 14                       | 10                           | 3                                  | 82                                                                                                                  | 2                                                                                                                               | 0                                                                                 | 5                                                     | 1                    | 117   |
| Other cases (all)                    | 12                      | 11                            | 6                        | 32                           | 2                                  | 108                                                                                                                 | 1                                                                                                                               | 5                                                                                 | 2                                                     | 1                    | 180   |
| Cases started before 1 January 2016  | 0                       | 1                             | 0                        | 0                            | 0                                  | 0                                                                                                                   | 0                                                                                                                               | 0                                                                                 | 0                                                     | 0                    | 1     |
| Cases started as from 1 January 2016 | 12                      | 10                            | 6                        | 32                           | 2                                  | 108                                                                                                                 | 1                                                                                                                               | 5                                                                                 | 2                                                     | 1                    | 179   |
| All cases                            | 12                      | 11                            | 20                       | 42                           | 6                                  | 195                                                                                                                 | 5                                                                                                                               | 5                                                                                 | 8                                                     | 2                    | 306   |