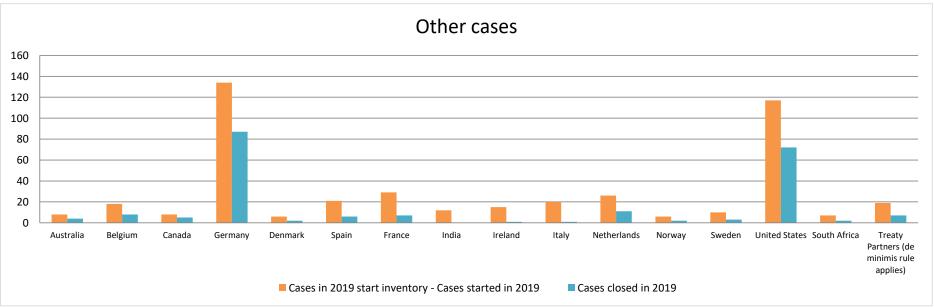

### Overview of MAP partners (only for cases started as from 1 January 2016)

Note: the MAP cases started before 1 January 2016 and closed in 2022 are not shown in these graphs

The label "Treaty Partners (de minimis rule applies)" applies to treaty partners with which the number of cases in start inventory plus the number of cases started is at least 5. The relevant MAP statistics are aggregated under this category.

The label "Treaty Partners (Others)" applies to treaty partners that are not reporting MAP statistics for the reporting period. The relevant MAP statistics are aggregated under this category.

2022 MAP Statistics - United Kingdom.xlsx Page 2/9