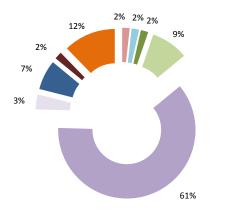

| Cases closed by outcome              | denied<br>MAP<br>access | objection is<br>not justified | withdrawn by<br>taxpayer | unilateral relief<br>granted | resolved via<br>domestic<br>remedy | agreement fully eliminating double taxation eliminated / fully resolving taxation not in accordance with tax treaty | agreement partially<br>eliminating double<br>taxation / partially<br>resolving taxation<br>not in accordance<br>with tax treaty | agreement that<br>there is no<br>taxation not in<br>accordance with<br>tax treaty | no agreement<br>including<br>agreement to<br>disagree | any other<br>outcome | Total |
|--------------------------------------|-------------------------|-------------------------------|--------------------------|------------------------------|------------------------------------|---------------------------------------------------------------------------------------------------------------------|---------------------------------------------------------------------------------------------------------------------------------|-----------------------------------------------------------------------------------|-------------------------------------------------------|----------------------|-------|
| Transfer pricing cases (all)         | 0                       | 0                             | 14                       | 10                           | 4                                  | 87                                                                                                                  | 4                                                                                                                               | 0                                                                                 | 6                                                     | 1                    | 126   |
| Cases started before 1 January 2016  | 0                       | 0                             | 0                        | 0                            | 1                                  | 5                                                                                                                   | 2                                                                                                                               | 0                                                                                 | 1                                                     | 0                    | 9     |
| Cases started as from 1 January 2016 | 0                       | 0                             | 14                       | 10                           | 3                                  | 82                                                                                                                  | 2                                                                                                                               | 0                                                                                 | 5                                                     | 1                    | 117   |
| Other cases (all)                    | 12                      | 11                            | 6                        | 32                           | 2                                  | 108                                                                                                                 | 1                                                                                                                               | 5                                                                                 | 2                                                     | 1                    | 180   |
| Cases started before 1 January 2016  | 0                       | 1                             | 0                        | 0                            | 0                                  | 0                                                                                                                   | 0                                                                                                                               | 0                                                                                 | 0                                                     | 0                    | 1     |
| Cases started as from 1 January 2016 | 12                      | 10                            | 6                        | 32                           | 2                                  | 108                                                                                                                 | 1                                                                                                                               | 5                                                                                 | 2                                                     | 1                    | 179   |
| All cases                            | 12                      | 11                            | 20                       | 42                           | 6                                  | 195                                                                                                                 | 5                                                                                                                               | 5                                                                                 | 8                                                     | 2                    | 306   |