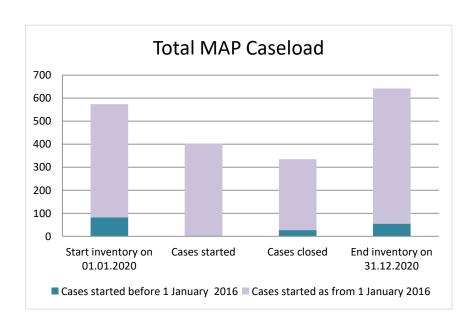

### **United Kingdom**

| Cases started before 1<br>January 2016 | 2022 Start inventory | Cases<br>started | Cases<br>closed | 2022 End inventory |
|----------------------------------------|----------------------|------------------|-----------------|--------------------|
| Transfer pricing cases                 | 13                   | 0                | 9               | 4                  |
| Other cases                            | 20                   | 0                | 1               | 19                 |

| Cases started as from 1<br>January 2016 | 2022 Start inventory | Cases started | Cases closed | 2022 End inventory |
|-----------------------------------------|----------------------|---------------|--------------|--------------------|
| Transfer pricing cases                  | 290                  | 120           | 117          | 293                |
| Other cases                             | 300                  | 213           | 179          | 334                |