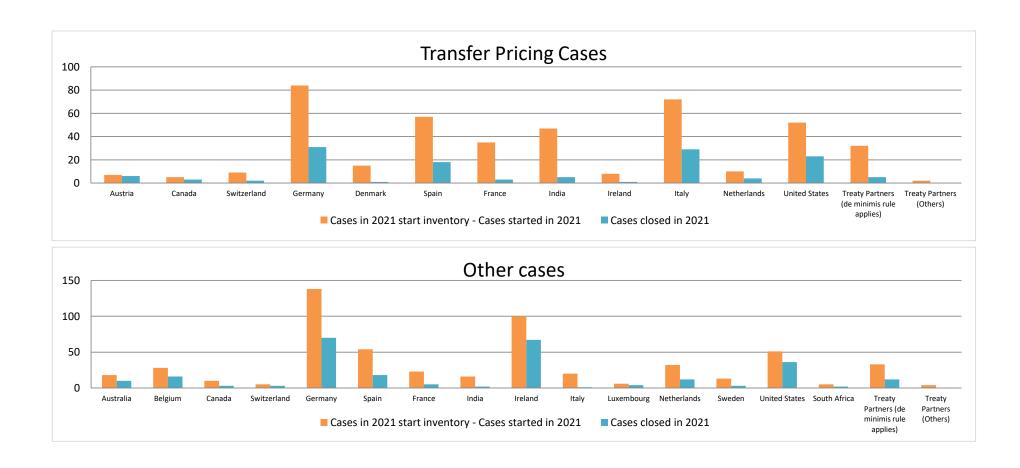

### Overview of MAP partners (only for cases started as from 1 January 2016)

Note: the MAP cases started before 1 January 2016 and closed in 2022 are not shown in these graphs

The label "Treaty Partners (de minimis rule applies)" applies to treaty partners with which the number of cases in start inventory plus the number of cases started is at least 5. The relevant MAP statistics are aggregated under this category.

The label "Treaty Partners (Others)" applies to treaty partners that are not reporting MAP statistics for the reporting period. The relevant MAP statistics are aggregated under this category.

2022 MAP Statistics - United Kingdom.xlsx Page 2/9

|       |                                           |                                                                        | Table 1: Attribution / Allocation MAP Cases                             |                         |                                  |                          |                                 |                                       |                                                                                                                                       |                                             |                                                                                   |                                                       |                      |                                                                                          |
|-------|-------------------------------------------|------------------------------------------------------------------------|-------------------------------------------------------------------------|-------------------------|----------------------------------|--------------------------|---------------------------------|---------------------------------------|---------------------------------------------------------------------------------------------------------------------------------------|---------------------------------------------|-----------------------------------------------------------------------------------|-------------------------------------------------------|----------------------|------------------------------------------------------------------------------------------|
|       |                                           |                                                                        |                                                                         |                         |                                  |                          | number of po                    | st-2015 case                          | s closed during the                                                                                                                   | reporting period by ou                      | tcome:                                                                            |                                                       |                      |                                                                                          |
|       | Treaty Partner                            | no. of post-<br>2015 cases in<br>MAP inventory<br>on 1 January<br>2022 | no. of post-<br>2015 cases<br>started during<br>the reporting<br>period | denied<br>MAP<br>access | objection is<br>not<br>justified | withdrawn by<br>taxpayer | unilateral<br>relief<br>granted | resolved<br>via<br>domestic<br>remedy | agreement fully<br>eliminating<br>double taxation<br>eliminated / fully<br>resolving taxation<br>not in accordance<br>with tax treaty | taxation / partially resolving taxation not | agreement that<br>there is no<br>taxation not in<br>accordance<br>with tax treaty | no agreement<br>including<br>agreement to<br>disagree | any other<br>outcome | no. of post-<br>2015 cases<br>remaining in<br>MAP inventory<br>on 31<br>December<br>2022 |
|       | Column 1                                  | Column 2                                                               | Column 3                                                                | Column 4                | Column 5                         | Column 6                 | Column 7                        | Column 8                              | Column 9                                                                                                                              | Column 10                                   | Column 11                                                                         | Column 12                                             | Column 13            | Column 14                                                                                |
| Row 1 | Canada                                    | 3                                                                      | 4                                                                       | 0                       | 0                                | 0                        | 0                               | 0                                     | 2                                                                                                                                     | 0                                           | 0                                                                                 | 0                                                     | 0                    | 5                                                                                        |
|       | Switzerland                               | 7                                                                      | 6                                                                       | 0                       | 0                                | 0                        | 0                               | 0                                     | 0                                                                                                                                     | 0                                           | 0                                                                                 | 0                                                     | 0                    | 13                                                                                       |
|       | Germany                                   | 53                                                                     | 17                                                                      | 0                       | 0                                | 3                        | 2                               | 0                                     | 24                                                                                                                                    | 0                                           | 0                                                                                 | 0                                                     | 0                    | 41                                                                                       |
|       | Denmark                                   | 14                                                                     | 0                                                                       | 0                       | 0                                | 0                        | 0                               | 1                                     | 4                                                                                                                                     | 0                                           | 0                                                                                 | 0                                                     | 0                    | 9                                                                                        |
|       | Spain                                     | 39                                                                     | 8                                                                       | 0                       | 0                                | 0                        | 0                               | 0                                     | 15                                                                                                                                    | 0                                           | 0                                                                                 | 0                                                     | 0                    | 32                                                                                       |
|       | France                                    | 34                                                                     | 13                                                                      | 0                       | 0                                | 1                        | 1                               | 0                                     | 5                                                                                                                                     | 0                                           | 0                                                                                 | 0                                                     | 0                    | 40                                                                                       |
|       | India                                     | 28                                                                     | 10                                                                      | 0                       | 0                                | 1                        | 1                               | 2                                     | 5                                                                                                                                     | 0                                           | 0                                                                                 | 2                                                     | 0                    | 27                                                                                       |
|       | Ireland                                   | 7                                                                      | 3                                                                       | 0                       | 0                                | 0                        | 0                               | 0                                     | 3                                                                                                                                     | 0                                           | 0                                                                                 | 0                                                     | 0                    | 7                                                                                        |
|       | Israel                                    | 0                                                                      | 5                                                                       | 0                       | 0                                | 0                        | 1                               | 0                                     | 0                                                                                                                                     | 0                                           | 0                                                                                 | 0                                                     | 0                    | 4                                                                                        |
|       | Italy                                     | 43                                                                     | 25                                                                      | 0                       | 0                                | 5                        | 0                               | 0                                     | 18                                                                                                                                    | 1                                           | 0                                                                                 | 2                                                     | 0                    | 42                                                                                       |
|       | Netherlands                               | 6                                                                      | 3                                                                       | 0                       | 0                                | 3                        | 0                               | 0                                     | 1                                                                                                                                     | 0                                           | 0                                                                                 | 0                                                     | 0                    | 5                                                                                        |
|       | Saudi Arabia                              | 3                                                                      | 4                                                                       | 0                       | 0                                | 0                        | 0                               | 0                                     | 0                                                                                                                                     | 0                                           | 0                                                                                 | 0                                                     | 0                    | 7                                                                                        |
|       | United States                             | 27                                                                     | 10                                                                      | 0                       | 0                                | 0                        | 2                               | 0                                     | 3                                                                                                                                     | 0                                           | 0                                                                                 | 0                                                     | 1                    | 31                                                                                       |
| Row 2 | Treaty Partners (de minimis rule applies) | 26                                                                     | 12                                                                      | 0                       | 0                                | 1                        | 3                               | 0                                     | 2                                                                                                                                     | 1                                           | 0                                                                                 | 1                                                     | 0                    | 30                                                                                       |
|       | Total                                     | 290                                                                    | 120                                                                     | 0                       | 0                                | 14                       | 10                              | 3                                     | 82                                                                                                                                    | 2                                           | 0                                                                                 | 5                                                     | 1                    | 293                                                                                      |