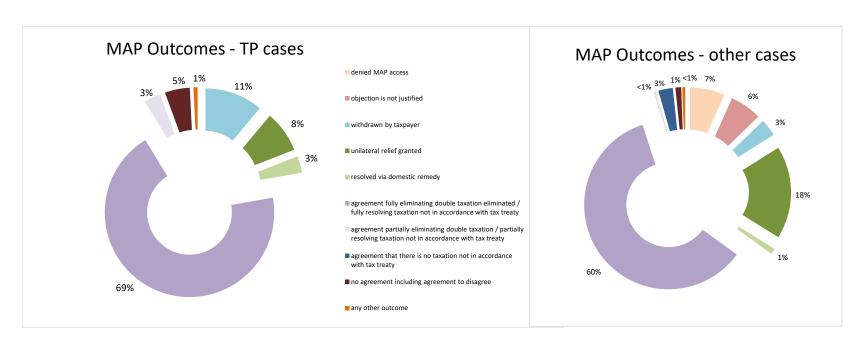

| Cases closed by outcome              | denied<br>MAP<br>access | objection is<br>not justified | withdrawn by<br>taxpayer | unilateral relief<br>granted | resolved via<br>domestic<br>remedy | agreement fully eliminating double taxation eliminated / fully resolving taxation not in accordance with tax treaty | agreement partially<br>eliminating double<br>taxation / partially<br>resolving taxation<br>not in accordance<br>with tax treaty | agreement that<br>there is no<br>taxation not in<br>accordance with<br>tax treaty | no agreement<br>including<br>agreement to<br>disagree | any other<br>outcome | Total |
|--------------------------------------|-------------------------|-------------------------------|--------------------------|------------------------------|------------------------------------|---------------------------------------------------------------------------------------------------------------------|---------------------------------------------------------------------------------------------------------------------------------|-----------------------------------------------------------------------------------|-------------------------------------------------------|----------------------|-------|
| Transfer pricing cases (all)         | 0                       | 0                             | 14                       | 10                           | 4                                  | 87                                                                                                                  | 4                                                                                                                               | 0                                                                                 | 6                                                     | 1                    | 126   |
| Cases started before 1 January 2016  | 0                       | 0                             | 0                        | 0                            | 1                                  | 5                                                                                                                   | 2                                                                                                                               | 0                                                                                 | 1                                                     | 0                    | 9     |
| Cases started as from 1 January 2016 | 0                       | 0                             | 14                       | 10                           | 3                                  | 82                                                                                                                  | 2                                                                                                                               | 0                                                                                 | 5                                                     | 1                    | 117   |
| Other cases (all)                    | 12                      | 11                            | 6                        | 32                           | 2                                  | 108                                                                                                                 | 1                                                                                                                               | 5                                                                                 | 2                                                     | 1                    | 180   |
| Cases started before 1 January 2016  | 0                       | 1                             | 0                        | 0                            | 0                                  | 0                                                                                                                   | 0                                                                                                                               | 0                                                                                 | 0                                                     | 0                    | 1     |
| Cases started as from 1 January 2016 | 12                      | 10                            | 6                        | 32                           | 2                                  | 108                                                                                                                 | 1                                                                                                                               | 5                                                                                 | 2                                                     | 1                    | 179   |
| All cases                            | 12                      | 11                            | 20                       | 42                           | 6                                  | 195                                                                                                                 | 5                                                                                                                               | 5                                                                                 | 8                                                     | 2                    | 306   |