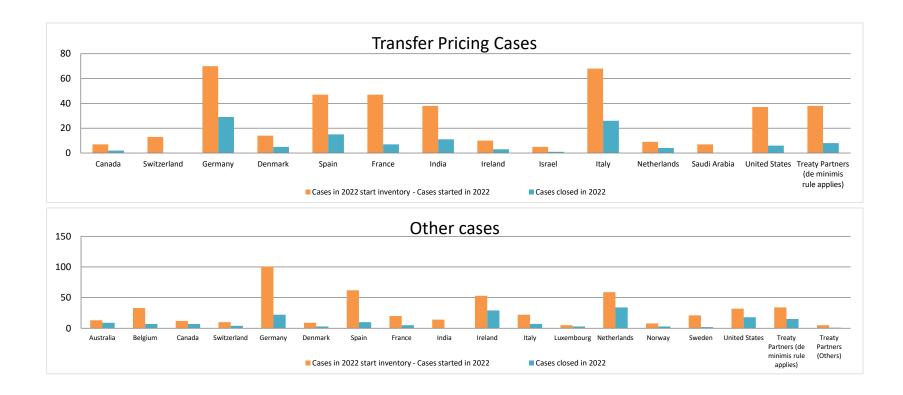

### Overview of MAP partners (only for cases started as from 1 January 2016)

Note: the MAP cases started before 1 January 2016 and closed in 2022 are not shown in these graphs

The label "Treaty Partners (de minimis rule applies)" applies to treaty partners with which the number of cases in start inventory plus the number of cases started is at least 5. The relevant MAP statistics are aggregated under this category.

The label "Treaty Partners (Others)" applies to treaty partners that are not reporting MAP statistics for the reporting period. The relevant MAP statistics are aggregated under this category.

2022 MAP Statistics - United Kingdom.xlsx Page 2/9

|       |                                           |                                                                        | Table 1: Attribution / Allocation MAP Cases                             |                         |                                  |                          |                                 |                                       |                                                                                                                                       |                                             |                                                                                   |                                                       |                      |                                                                                          |
|-------|-------------------------------------------|------------------------------------------------------------------------|-------------------------------------------------------------------------|-------------------------|----------------------------------|--------------------------|---------------------------------|---------------------------------------|---------------------------------------------------------------------------------------------------------------------------------------|---------------------------------------------|-----------------------------------------------------------------------------------|-------------------------------------------------------|----------------------|------------------------------------------------------------------------------------------|
|       |                                           |                                                                        |                                                                         |                         |                                  |                          | number of po                    | st-2015 case                          | s closed during the                                                                                                                   | reporting period by ou                      | tcome:                                                                            |                                                       |                      |                                                                                          |
|       | Treaty Partner                            | no. of post-<br>2015 cases in<br>MAP inventory<br>on 1 January<br>2022 | no. of post-<br>2015 cases<br>started during<br>the reporting<br>period | denied<br>MAP<br>access | objection is<br>not<br>justified | withdrawn by<br>taxpayer | unilateral<br>relief<br>granted | resolved<br>via<br>domestic<br>remedy | agreement fully<br>eliminating<br>double taxation<br>eliminated / fully<br>resolving taxation<br>not in accordance<br>with tax treaty | taxation / partially resolving taxation not | agreement that<br>there is no<br>taxation not in<br>accordance<br>with tax treaty | no agreement<br>including<br>agreement to<br>disagree | any other<br>outcome | no. of post-<br>2015 cases<br>remaining in<br>MAP inventory<br>on 31<br>December<br>2022 |
|       | Column 1                                  | Column 2                                                               | Column 3                                                                | Column 4                | Column 5                         | Column 6                 | Column 7                        | Column 8                              | Column 9                                                                                                                              | Column 10                                   | Column 11                                                                         | Column 12                                             | Column 13            | Column 14                                                                                |
| Row 1 | Canada                                    | 3                                                                      | 4                                                                       | 0                       | 0                                | 0                        | 0                               | 0                                     | 2                                                                                                                                     | 0                                           | 0                                                                                 | 0                                                     | 0                    | 5                                                                                        |
|       | Switzerland                               | 7                                                                      | 6                                                                       | 0                       | 0                                | 0                        | 0                               | 0                                     | 0                                                                                                                                     | 0                                           | 0                                                                                 | 0                                                     | 0                    | 13                                                                                       |
|       | Germany                                   | 53                                                                     | 17                                                                      | 0                       | 0                                | 3                        | 2                               | 0                                     | 24                                                                                                                                    | 0                                           | 0                                                                                 | 0                                                     | 0                    | 41                                                                                       |
|       | Denmark                                   | 14                                                                     | 0                                                                       | 0                       | 0                                | 0                        | 0                               | 1                                     | 4                                                                                                                                     | 0                                           | 0                                                                                 | 0                                                     | 0                    | 9                                                                                        |
|       | Spain                                     | 39                                                                     | 8                                                                       | 0                       | 0                                | 0                        | 0                               | 0                                     | 15                                                                                                                                    | 0                                           | 0                                                                                 | 0                                                     | 0                    | 32                                                                                       |
|       | France                                    | 34                                                                     | 13                                                                      | 0                       | 0                                | 1                        | 1                               | 0                                     | 5                                                                                                                                     | 0                                           | 0                                                                                 | 0                                                     | 0                    | 40                                                                                       |
|       | India                                     | 28                                                                     | 10                                                                      | 0                       | 0                                | 1                        | 1                               | 2                                     | 5                                                                                                                                     | 0                                           | 0                                                                                 | 2                                                     | 0                    | 27                                                                                       |
|       | Ireland                                   | 7                                                                      | 3                                                                       | 0                       | 0                                | 0                        | 0                               | 0                                     | 3                                                                                                                                     | 0                                           | 0                                                                                 | 0                                                     | 0                    | 7                                                                                        |
|       | Israel                                    | 0                                                                      | 5                                                                       | 0                       | 0                                | 0                        | 1                               | 0                                     | 0                                                                                                                                     | 0                                           | 0                                                                                 | 0                                                     | 0                    | 4                                                                                        |
|       | Italy                                     | 43                                                                     | 25                                                                      | 0                       | 0                                | 5                        | 0                               | 0                                     | 18                                                                                                                                    | 1                                           | 0                                                                                 | 2                                                     | 0                    | 42                                                                                       |
|       | Netherlands                               | 6                                                                      | 3                                                                       | 0                       | 0                                | 3                        | 0                               | 0                                     | 1                                                                                                                                     | 0                                           | 0                                                                                 | 0                                                     | 0                    | 5                                                                                        |
|       | Saudi Arabia                              | 3                                                                      | 4                                                                       | 0                       | 0                                | 0                        | 0                               | 0                                     | 0                                                                                                                                     | 0                                           | 0                                                                                 | 0                                                     | 0                    | 7                                                                                        |
|       | United States                             | 27                                                                     | 10                                                                      | 0                       | 0                                | 0                        | 2                               | 0                                     | 3                                                                                                                                     | 0                                           | 0                                                                                 | 0                                                     | 1                    | 31                                                                                       |
| Row 2 | Treaty Partners (de minimis rule applies) | 26                                                                     | 12                                                                      | 0                       | 0                                | 1                        | 3                               | 0                                     | 2                                                                                                                                     | 1                                           | 0                                                                                 | 1                                                     | 0                    | 30                                                                                       |
|       | Total                                     | 290                                                                    | 120                                                                     | 0                       | 0                                | 14                       | 10                              | 3                                     | 82                                                                                                                                    | 2                                           | 0                                                                                 | 5                                                     | 1                    | 293                                                                                      |