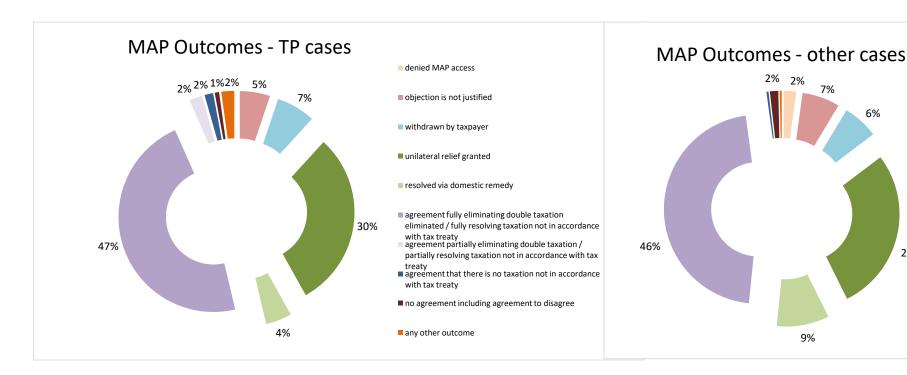

| Cases closed by outcome              | denied<br>MAP<br>access | objection is<br>not justified | withdrawn by<br>taxpayer | unilateral relief<br>granted | resolved via<br>domestic<br>remedy | agreement fully eliminating double taxation eliminated / fully resolving taxation not in accordance with tax treaty | agreement partially<br>eliminating double<br>taxation / partially<br>resolving taxation<br>not in accordance<br>with tax treaty | agreement that<br>there is no<br>taxation not in<br>accordance with<br>tax treaty | no agreement<br>including<br>agreement to<br>disagree | any other<br>outcome | Total |
|--------------------------------------|-------------------------|-------------------------------|--------------------------|------------------------------|------------------------------------|---------------------------------------------------------------------------------------------------------------------|---------------------------------------------------------------------------------------------------------------------------------|-----------------------------------------------------------------------------------|-------------------------------------------------------|----------------------|-------|
| Transfer pricing cases (all)         | 0                       | 0                             | 14                       | 10                           | 4                                  | 87                                                                                                                  | 4                                                                                                                               | 0                                                                                 | 6                                                     | 1                    | 126   |
| Cases started before 1 January 2016  | 0                       | 0                             | 0                        | 0                            | 1                                  | 5                                                                                                                   | 2                                                                                                                               | 0                                                                                 | 1                                                     | 0                    | 9     |
| Cases started as from 1 January 2016 | 0                       | 0                             | 14                       | 10                           | 3                                  | 82                                                                                                                  | 2                                                                                                                               | 0                                                                                 | 5                                                     | 1                    | 117   |
| Other cases (all)                    | 12                      | 11                            | 6                        | 32                           | 2                                  | 108                                                                                                                 | 1                                                                                                                               | 5                                                                                 | 2                                                     | 1                    | 180   |
| Cases started before 1 January 2016  | 0                       | 1                             | 0                        | 0                            | 0                                  | 0                                                                                                                   | 0                                                                                                                               | 0                                                                                 | 0                                                     | 0                    | 1     |
| Cases started as from 1 January 2016 | 12                      | 10                            | 6                        | 32                           | 2                                  | 108                                                                                                                 | 1                                                                                                                               | 5                                                                                 | 2                                                     | 1                    | 179   |
| All cases                            | 12                      | 11                            | 20                       | 42                           | 6                                  | 195                                                                                                                 | 5                                                                                                                               | 5                                                                                 | 8                                                     | 2                    | 306   |