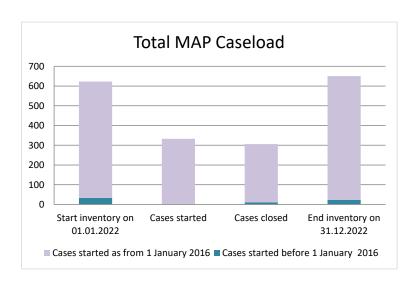

### **United Kingdom**

| Cases started before 1<br>January 2016 | 2022 Start inventory | Cases<br>started | Cases<br>closed | 2022 End inventory |
|----------------------------------------|----------------------|------------------|-----------------|--------------------|
| Transfer pricing cases                 | 13                   | 0                | 9               | 4                  |
| Other cases                            | 20                   | 0                | 1               | 19                 |

| Cases started as from 1<br>January 2016 | 2022 Start inventory | Cases started | Cases closed | 2022 End inventory |
|-----------------------------------------|----------------------|---------------|--------------|--------------------|
| Transfer pricing cases                  | 290                  | 120           | 117          | 293                |
| Other cases                             | 300                  | 213           | 179          | 334                |