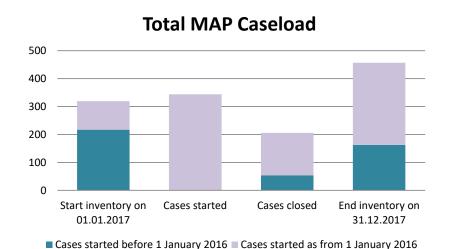

### **United Kingdom**

| Cases started before 1<br>January 2016 | 2022 Start inventory | Cases<br>started | Cases<br>closed | 2022 End inventory |
|----------------------------------------|----------------------|------------------|-----------------|--------------------|
| Transfer pricing cases                 | 13                   | 0                | 9               | 4                  |
| Other cases                            | 20                   | 0                | 1               | 19                 |

| Cases started as from 1<br>January 2016 | 2022 Start inventory | Cases started | Cases closed | 2022 End inventory |
|-----------------------------------------|----------------------|---------------|--------------|--------------------|
| Transfer pricing cases                  | 290                  | 120           | 117          | 293                |
| Other cases                             | 300                  | 213           | 179          | 334                |