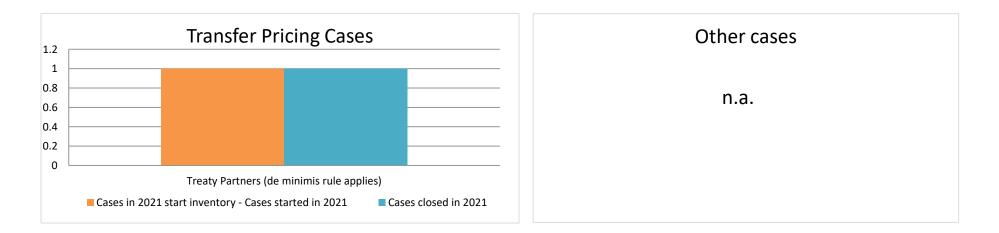

| Cases started as from 1<br>January 2018 | 2021 Start<br>inventory | Cases<br>started | Cases<br>closed | 2021 End<br>inventory |
|-----------------------------------------|-------------------------|------------------|-----------------|-----------------------|
| Transfer pricing cases                  | 1                       | 0                | 1               | 0                     |
| Other cases                             | 0                       | 0                | 0               | 0                     |

## **Overview of MAP partners (only for cases started as from 1 January 2018)**

Note: the MAP cases started before 1 January 2018 and closed in 2021 are not shown in these graphs

The label "Treaty Partners (de minimis rule applies)" applies to treaty partners with which the number of cases in start inventory plus the number of cases started is less than 5. The relevant MAP statistics are aggregated under this category.