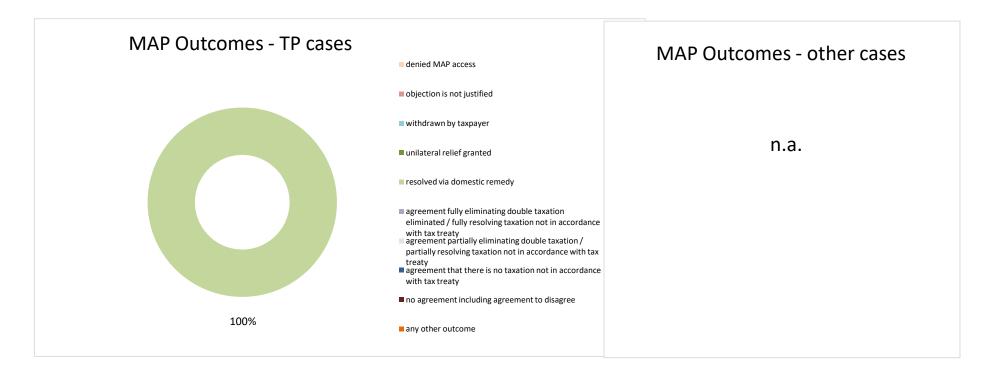

| Cases closed by outcome              | denied<br>MAP<br>access | objection is not<br>justified | withdrawn by<br>taxpayer | unilateral relief<br>granted | resolved via<br>domestic<br>remedy | agreement fully<br>eliminating<br>double taxation<br>eliminated / fully<br>resolving taxation<br>not in<br>accordance with<br>tax treaty | partially<br>eliminating<br>double taxation / | agreement that<br>there is no<br>taxation not in<br>accordance with<br>tax treaty | no agreement<br>including<br>agreement to | any other<br>outcome | Total |
|--------------------------------------|-------------------------|-------------------------------|--------------------------|------------------------------|------------------------------------|------------------------------------------------------------------------------------------------------------------------------------------|-----------------------------------------------|-----------------------------------------------------------------------------------|-------------------------------------------|----------------------|-------|
| Transfer pricing cases (all)         | 0                       | 0                             | 0                        | 0                            | 1                                  | 0                                                                                                                                        | 0                                             | 0                                                                                 | 0                                         | 0                    | 1     |
| Cases started before 1 January 2018  | 0                       | 0                             | 0                        | 0                            | 0                                  | 0                                                                                                                                        | 0                                             | 0                                                                                 | 0                                         | 0                    | 0     |
| Cases started as from 1 January 2018 | 0                       | 0                             | 0                        | 0                            | 1                                  | 0                                                                                                                                        | 0                                             | 0                                                                                 | 0                                         | 0                    | 1     |
| Other cases (all)                    | 0                       | 0                             | 0                        | 0                            | 0                                  | 0                                                                                                                                        | 0                                             | 0                                                                                 | 0                                         | 0                    | 0     |
| Cases started before 1 January 2018  | 0                       | 0                             | 0                        | 0                            | 0                                  | 0                                                                                                                                        | 0                                             | 0                                                                                 | 0                                         | 0                    | 0     |
| Cases started as from 1 January 2018 | 0                       | 0                             | 0                        | 0                            | 0                                  | 0                                                                                                                                        | 0                                             | 0                                                                                 | 0                                         | 0                    | 0     |
| All cases                            | 0                       | 0                             | 0                        | 0                            | 1                                  | 0                                                                                                                                        | 0                                             | 0                                                                                 | 0                                         | 0                    | 1     |