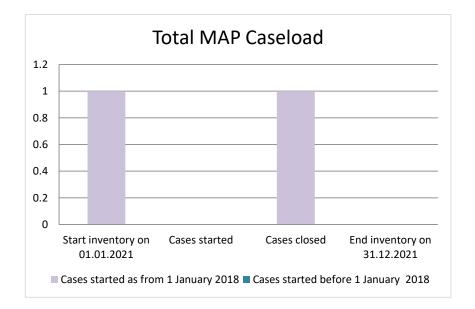

# **United Arab Emirates**

| Cases started before 1<br>January 2018 | 2021 Start<br>inventory | Cases<br>started | Cases<br>closed | 2021 End<br>inventory |
|----------------------------------------|-------------------------|------------------|-----------------|-----------------------|
| Transfer pricing cases                 | 0                       | 0                | 0               | 0                     |
| Other cases                            | 0                       | 0                | 0               | 0                     |

| Cases started as from 1<br>January 2018 | 2021 Start<br>inventory | Cases<br>started | Cases<br>closed | 2021 End<br>inventory |
|-----------------------------------------|-------------------------|------------------|-----------------|-----------------------|
| Transfer pricing cases                  | 1                       | 0                | 1               | 0                     |
| Other cases                             | 0                       | 0                | 0               | 0                     |