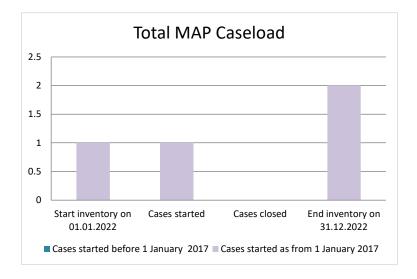

## Ukraine

| Cases started before 1<br>January 2017 | 2022 Start<br>inventory | Cases<br>started | Cases<br>closed | 2022 End<br>inventory |
|----------------------------------------|-------------------------|------------------|-----------------|-----------------------|
| Transfer pricing cases                 | 0                       | 0                | 0               | 0                     |
| Other cases                            | 0                       | 0                | 0               | 0                     |

| Cases started as from 1<br>January 2017 | 2022 Start<br>inventory | Cases<br>started | Cases<br>closed | 2022 End<br>inventory |
|-----------------------------------------|-------------------------|------------------|-----------------|-----------------------|
| Transfer pricing cases                  | 0                       | 0                | 0               | 0                     |
| Other cases                             | 1                       | 1                | 0               | 2                     |