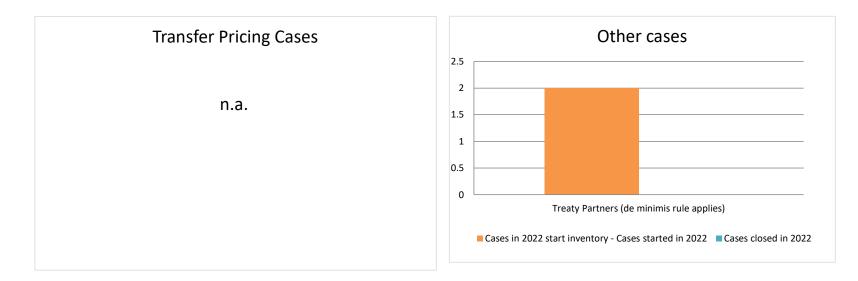

## Overview of MAP partners (only for cases started as from 1 January 2017)

Note: the MAP cases started before 1 January 2017 and closed in 2022 are not shown in these graphs

The label "Treaty Partners (de minimis rule applies)" applies to treaty partners with which the number of cases in start inventory plus the number of cases started is at least 5. The relevant MAP statistics are aggregated under this category.

| MAP Outcomes - TP cases | MAP Outcomes - TP cases |
|-------------------------|-------------------------|
| n.a.                    | n.a.                    |
|                         |                         |
|                         |                         |

|       |                                           |                                                                        | Table 2: Other MAP Cases                                                |          |                                  |                          |                                 |                                       |                                                                                                                            |                                                                                                                                 |             |              |                      |                                                                                |
|-------|-------------------------------------------|------------------------------------------------------------------------|-------------------------------------------------------------------------|----------|----------------------------------|--------------------------|---------------------------------|---------------------------------------|----------------------------------------------------------------------------------------------------------------------------|---------------------------------------------------------------------------------------------------------------------------------|-------------|--------------|----------------------|--------------------------------------------------------------------------------|
|       |                                           |                                                                        |                                                                         |          |                                  |                          | number of po                    | st-2016 case                          | es closed during the                                                                                                       | e reporting period by o                                                                                                         | utcome      |              |                      |                                                                                |
|       | Treaty Partner                            | no. of post-<br>2016 cases in<br>MAP inventory<br>on 1 January<br>2022 | no. of post-<br>2016 cases<br>started during<br>the reporting<br>period |          | objection is<br>not<br>justified | withdrawn by<br>taxpayer | unilateral<br>relief<br>granted | resolved<br>via<br>domestic<br>remedy | agreement fully<br>eliminating<br>double taxation /<br>fully resolving<br>taxation not in<br>accordance with<br>tax treaty | agreement partially<br>eliminating double<br>taxation / partially<br>resolving taxation not<br>in accordance with<br>tax treaty | there is no | no agreement | any other<br>outcome | no. of post-2016<br>cases remaining in<br>MAP inventory on<br>31 December 2022 |
|       | Column 1                                  | Column 2                                                               | Column 3                                                                | Column 4 | Column 5                         | Column 6                 | Column 7                        | Column 8                              | Column 9                                                                                                                   | Column 10                                                                                                                       | Column 11   | Column 12    | Column 13            | Column 14                                                                      |
| Row 1 | Treaty Partners (de minimis rule applies) | 1                                                                      | 1                                                                       | 0        | 0                                | 0                        | 0                               | 0                                     | 0                                                                                                                          | 0                                                                                                                               | 0           | 0            | 0                    | 2                                                                              |
|       | Total                                     | 1                                                                      | 1                                                                       | 0        | 0                                | 0                        | 0                               | 0                                     | 0                                                                                                                          | 0                                                                                                                               | 0           | 0            | 0                    | 2                                                                              |
|       | <u>Notes:</u>                             |                                                                        |                                                                         |          |                                  |                          |                                 |                                       |                                                                                                                            |                                                                                                                                 |             |              |                      |                                                                                |