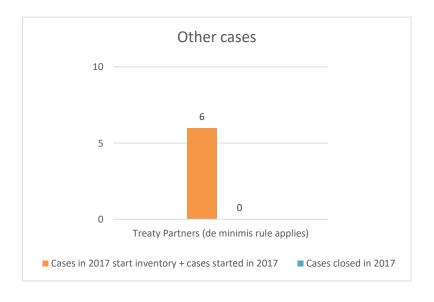

### Overview of MAP partners (only for cases started as from 1 January 2016)

Note: the MAP cases started before 1 January 2016 and closed in 2022 are not shown in these graphs

The label "Treaty Partners (de minimis rule applies)" applies to treaty partners with which the number of cases in start inventory plus the number of cases started is at least 5. The relevant MAP statistics are aggregated under this category.

Notes:

|       |                                           |                                                                        |                                                                         |          |                                  | Table 2: Ot              | her MAP Ca                      | ses                                   |                                                                                                                            |                                                                                                                                 |             |                                                       |                      |                                                                                |
|-------|-------------------------------------------|------------------------------------------------------------------------|-------------------------------------------------------------------------|----------|----------------------------------|--------------------------|---------------------------------|---------------------------------------|----------------------------------------------------------------------------------------------------------------------------|---------------------------------------------------------------------------------------------------------------------------------|-------------|-------------------------------------------------------|----------------------|--------------------------------------------------------------------------------|
|       |                                           |                                                                        |                                                                         |          |                                  |                          | number of po                    | st-2015 case                          | es closed during the                                                                                                       | reporting period by o                                                                                                           | utcome      |                                                       |                      |                                                                                |
|       | Treaty Partner                            | no. of post-<br>2015 cases in<br>MAP inventory<br>on 1 January<br>2022 | no. of post-<br>2015 cases<br>started during<br>the reporting<br>period | ***      | objection is<br>not<br>justified | withdrawn by<br>taxpayer | unilateral<br>relief<br>granted | resolved<br>via<br>domestic<br>remedy | agreement fully<br>eliminating<br>double taxation /<br>fully resolving<br>taxation not in<br>accordance with<br>tax treaty | agreement partially<br>eliminating double<br>taxation / partially<br>resolving taxation not<br>in accordance with<br>tax treaty | there is no | no agreement<br>including<br>agreement to<br>disagree | any other<br>outcome | no. of post-2015<br>cases remaining in<br>MAP inventory on<br>31 December 2022 |
|       | Column 1                                  | Column 2                                                               | Column 3                                                                | Column 4 | Column 5                         | Column 6                 | Column 7                        | Column 8                              | Column 9                                                                                                                   | Column 10                                                                                                                       | Column 11   | Column 12                                             | Column 13            | Column 14                                                                      |
| Row 1 | Treaty Partners (de minimis rule applies) | 9                                                                      | 4                                                                       | 1        | 0                                | 0                        | 0                               | 0                                     | 1                                                                                                                          | 0                                                                                                                               | 0           | 0                                                     | 0                    | 11                                                                             |
| Row 3 | Treaty Partners (Others)                  | 2                                                                      | 2                                                                       | 0        | 0                                | 0                        | 0                               | 1                                     | 0                                                                                                                          | 0                                                                                                                               | 0           | 0                                                     | 0                    | 3                                                                              |
|       | Total                                     | 11                                                                     | 6                                                                       | 1        | 0                                | 0                        | 0                               | 1                                     | 1                                                                                                                          | 0                                                                                                                               | 0           | 0                                                     | 0                    | 14                                                                             |
|       | Notes:                                    | ·                                                                      |                                                                         |          |                                  |                          | ·                               | ·                                     |                                                                                                                            |                                                                                                                                 | ·           | ·                                                     |                      |                                                                                |