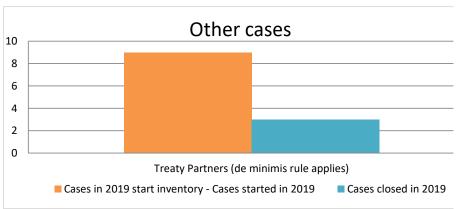

| Cases started as from 1<br>January 2016 | 2022 Start inventory | Cases<br>started | Cases closed | 2022 End inventory |
|-----------------------------------------|----------------------|------------------|--------------|--------------------|
| Transfer pricing cases                  | 10                   | 2                | 2            | 10                 |
| Other cases                             | 11                   | 6                | 3            | 14                 |