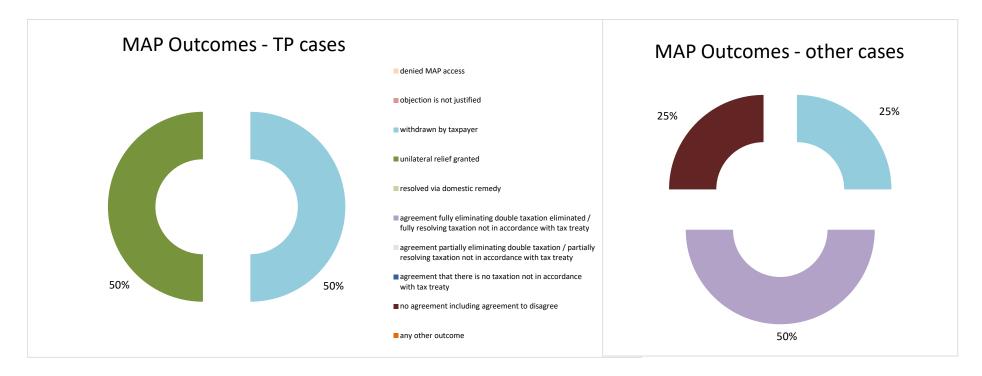

| Cases closed by outcome              | denied<br>MAP<br>access | objection is not<br>justified | withdrawn by<br>taxpayer | unilateral relief<br>granted | resolved via<br>domestic<br>remedy | agreement fully eliminating double taxation eliminated / fully resolving taxation not in accordance with tax treaty | partially resolving | agreement that<br>there is no<br>taxation not in<br>accordance with<br>tax treaty | no agreement<br>including<br>agreement to<br>disagree | any other outcome | Total |
|--------------------------------------|-------------------------|-------------------------------|--------------------------|------------------------------|------------------------------------|---------------------------------------------------------------------------------------------------------------------|---------------------|-----------------------------------------------------------------------------------|-------------------------------------------------------|-------------------|-------|
| Transfer pricing cases (all)         | 0                       | 0                             | 2                        | 0                            | 0                                  | 0                                                                                                                   | 0                   | 0                                                                                 | 0                                                     | 0                 | 2     |
| Cases started before 1 January 2016  | 0                       | 0                             | 0                        | 0                            | 0                                  | 0                                                                                                                   | 0                   | 0                                                                                 | 0                                                     | 0                 | 0     |
| Cases started as from 1 January 2016 | 0                       | 0                             | 2                        | 0                            | 0                                  | 0                                                                                                                   | 0                   | 0                                                                                 | 0                                                     | 0                 | 2     |
| Other cases (all)                    | 1                       | 0                             | 0                        | 0                            | 1                                  | 1                                                                                                                   | 0                   | 0                                                                                 | 2                                                     | 0                 | 5     |
| Cases started before 1 January 2016  | 0                       | 0                             | 0                        | 0                            | 0                                  | 0                                                                                                                   | 0                   | 0                                                                                 | 2                                                     | 0                 | 2     |
| Cases started as from 1 January 2016 | 1                       | 0                             | 0                        | 0                            | 1                                  | 1                                                                                                                   | 0                   | 0                                                                                 | 0                                                     | 0                 | 3     |
| All cases                            | 1                       | 0                             | 2                        | 0                            | 1                                  | 1                                                                                                                   | 0                   | 0                                                                                 | 2                                                     | 0                 | 7     |