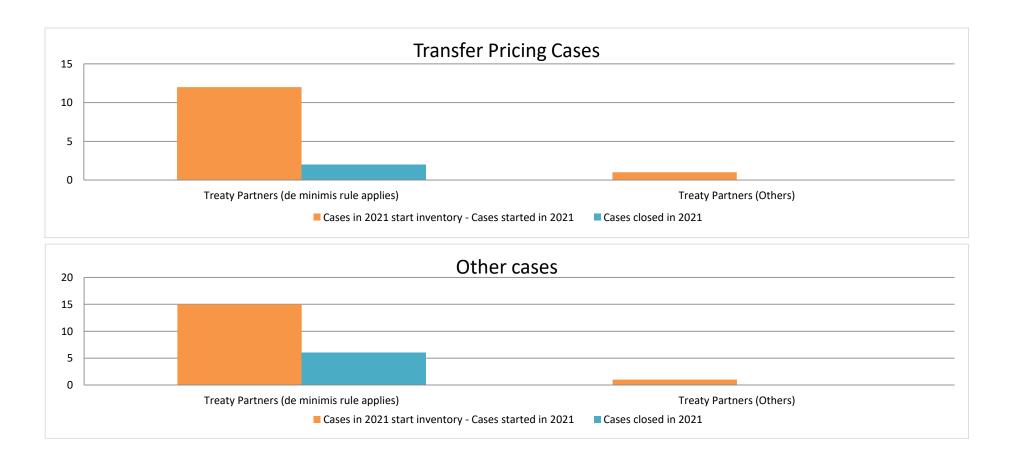

2021 MAP Statistics - Türkiye.xlsx Page 4/9

MAP Statistics Reporting for the 2021 Reporting Period (1 January 2021 to 31 December 2021) for Attribution/Allocation Cases

| Table 1: Attribution / Allocation MAP Cases |                                                                        |                                                                            |                         |                                  |                          |                                 |                                       |                                                                                                                     |                        |                 |                        |           |                                                                                          |
|---------------------------------------------|------------------------------------------------------------------------|----------------------------------------------------------------------------|-------------------------|----------------------------------|--------------------------|---------------------------------|---------------------------------------|---------------------------------------------------------------------------------------------------------------------|------------------------|-----------------|------------------------|-----------|------------------------------------------------------------------------------------------|
|                                             |                                                                        |                                                                            |                         |                                  |                          | number of p                     | ost-2015 cas                          | ses closed during the re                                                                                            | eporting period by out | come:           |                        |           |                                                                                          |
| Treaty Partner                              | no. of post-<br>2015 cases in<br>MAP inventory<br>on 1 January<br>2021 | no. of post-<br>2015 cases<br>started<br>during the<br>reporting<br>period | denied<br>MAP<br>access | objection<br>is not<br>justified | withdrawn by<br>taxpayer | unilateral<br>relief<br>granted | resolved<br>via<br>domestic<br>remedy | agreement fully eliminating double taxation eliminated / fully resolving taxation not in accordance with tax treaty | eliminating double     | lagreement that | including agreement to | any other | no. of post-<br>2015 cases<br>remaining in<br>MAP inventory<br>on 31<br>December<br>2021 |
| Column 1                                    | Column 2                                                               | Column 3                                                                   | Column 4                | Column 5                         | Column 6                 | Column 7                        | Column 8                              | Column 9                                                                                                            | Column 10              | Column 11       | Column 12              | Column 13 | Column 14                                                                                |
| Treaty Partners (de minimis rule applies)   | 11                                                                     | 1                                                                          | 0                       | 0                                | 1                        | 1                               | 0                                     | 0                                                                                                                   | 0                      | 0               | 0                      | 0         | 10                                                                                       |
| Treaty Partners (Others)                    | 0                                                                      | 1                                                                          | 0                       | 0                                | 0                        | 0                               | 0                                     | 0                                                                                                                   | 0                      | 0               | 0                      | 0         | 1                                                                                        |
| Total                                       | 11                                                                     | 2                                                                          | 0                       | 0                                | 1                        | 1                               | 0                                     | 0                                                                                                                   | 0                      | 0               | 0                      | 0         | 11                                                                                       |

Notes:

MAP Statistics Reporting for the 2021 Reporting Period (1 January 2021 to 31 December 2021) for other Cases

|                                           |                                                                        |                                                                            |                         |                                  | Table 2: Of              | her MAP Ca                      | ses                                   |                                                                                                          |                                                                                                                                 |                                                                                   |                        |           |                                                                                |
|-------------------------------------------|------------------------------------------------------------------------|----------------------------------------------------------------------------|-------------------------|----------------------------------|--------------------------|---------------------------------|---------------------------------------|----------------------------------------------------------------------------------------------------------|---------------------------------------------------------------------------------------------------------------------------------|-----------------------------------------------------------------------------------|------------------------|-----------|--------------------------------------------------------------------------------|
|                                           |                                                                        |                                                                            |                         |                                  | ı                        | number of po                    | st-2015 case                          | es closed during the                                                                                     | e reporting period by o                                                                                                         | outcome                                                                           |                        |           |                                                                                |
| Treaty Partner                            | no. of post-<br>2015 cases in<br>MAP inventory<br>on 1 January<br>2021 | no. of post-<br>2015 cases<br>started<br>during the<br>reporting<br>period | denied<br>MAP<br>access | objection<br>is not<br>justified | withdrawn by<br>taxpayer | unilateral<br>relief<br>granted | resolved<br>via<br>domestic<br>remedy | agreement fully eliminating double taxation / fully resolving taxation not in accordance with tax treaty | agreement partially<br>eliminating double<br>taxation / partially<br>resolving taxation<br>not in accordance<br>with tax treaty | agreement that<br>there is no<br>taxation not in<br>accordance<br>with tax treaty | including agreement to | any other | no. of post-2015<br>cases remaining in<br>MAP inventory on<br>31 December 2021 |
| Column 1                                  | Column 2                                                               | Column 3                                                                   | Column 4                | Column 5                         | Column 6                 | Column 7                        | Column 8                              | Column 9                                                                                                 | Column 10                                                                                                                       | Column 11                                                                         | Column 12              | Column 13 | Column 14                                                                      |
| Treaty Partners (de minimis rule applies) | 8                                                                      | 7                                                                          | 0                       | 0                                | 1                        | 1                               | 1                                     | 3                                                                                                        | 0                                                                                                                               | 0                                                                                 | 0                      | 0         | 9                                                                              |
| Treaty Partners (Others)                  | 1                                                                      | 0                                                                          | 0                       | 0                                | 0                        | 0                               | 0                                     | 0                                                                                                        | 0                                                                                                                               | 0                                                                                 | 0                      | 0         | 1                                                                              |
| Total                                     | 9                                                                      | 7                                                                          | 0                       | 0                                | 1                        | 1                               | 1                                     | 3                                                                                                        | 0                                                                                                                               | 0                                                                                 | 0                      | 0         | 10                                                                             |
| Notes:                                    |                                                                        |                                                                            |                         |                                  |                          |                                 |                                       |                                                                                                          |                                                                                                                                 |                                                                                   |                        |           |                                                                                |