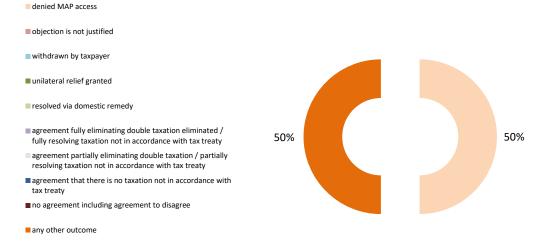

### Overview of MAP partners (only for cases started as from 1 January 2016)

Note: the MAP cases started before 1 January 2016 and closed in 2022 are not shown in these graphs

The label "Treaty Partners (de minimis rule applies)" applies to treaty partners with which the number of cases in start inventory plus the number of cases started is at least 5. The relevant MAP statistics are aggregated under this category.

The label "Treaty Partners (Others)" applies to treaty partners that are not reporting MAP statistics for the reporting period. The relevant MAP statistics are aggregated under this category.

2022 MAP Statistics - Türkiye.xlsx Page 2/9

| Cases closed by outcome              | denied<br>MAP<br>access | objection is not<br>justified | withdrawn by<br>taxpayer | unilateral relief<br>granted | resolved via<br>domestic<br>remedy | agreement fully eliminating double taxation eliminated / fully resolving taxation not in accordance with tax treaty | partially resolving | agreement that<br>there is no<br>taxation not in<br>accordance with<br>tax treaty | no agreement<br>including<br>agreement to<br>disagree | any other outcome | Total |
|--------------------------------------|-------------------------|-------------------------------|--------------------------|------------------------------|------------------------------------|---------------------------------------------------------------------------------------------------------------------|---------------------|-----------------------------------------------------------------------------------|-------------------------------------------------------|-------------------|-------|
| Transfer pricing cases (all)         | 0                       | 0                             | 2                        | 0                            | 0                                  | 0                                                                                                                   | 0                   | 0                                                                                 | 0                                                     | 0                 | 2     |
| Cases started before 1 January 2016  | 0                       | 0                             | 0                        | 0                            | 0                                  | 0                                                                                                                   | 0                   | 0                                                                                 | 0                                                     | 0                 | 0     |
| Cases started as from 1 January 2016 | 0                       | 0                             | 2                        | 0                            | 0                                  | 0                                                                                                                   | 0                   | 0                                                                                 | 0                                                     | 0                 | 2     |
| Other cases (all)                    | 1                       | 0                             | 0                        | 0                            | 1                                  | 1                                                                                                                   | 0                   | 0                                                                                 | 2                                                     | 0                 | 5     |
| Cases started before 1 January 2016  | 0                       | 0                             | 0                        | 0                            | 0                                  | 0                                                                                                                   | 0                   | 0                                                                                 | 2                                                     | 0                 | 2     |
| Cases started as from 1 January 2016 | 1                       | 0                             | 0                        | 0                            | 1                                  | 1                                                                                                                   | 0                   | 0                                                                                 | 0                                                     | 0                 | 3     |
| All cases                            | 1                       | 0                             | 2                        | 0                            | 1                                  | 1                                                                                                                   | 0                   | 0                                                                                 | 2                                                     | 0                 | 7     |