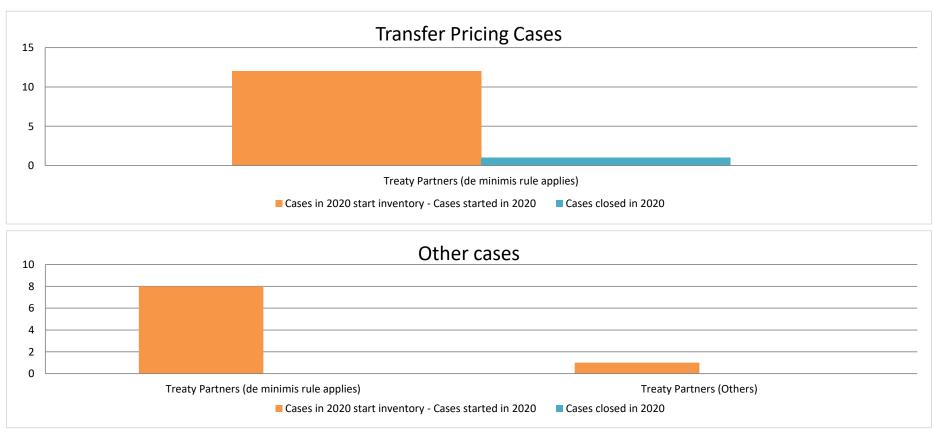

| Cases started as from 1<br>January 2016 | 2020 Start inventory | Cases<br>started | Cases closed | 2020 End inventory |
|-----------------------------------------|----------------------|------------------|--------------|--------------------|
| Transfer pricing cases                  | 6                    | 6                | 1            | 11                 |
| Other cases                             | 6                    | 3                | 0            | 9                  |

### Overview of MAP partners (only for cases started as from 1 January 2016)

Note: the MAP cases started before 1 January 2016 and closed in 2020 are not shown in these graphs

The label "Treaty Partners (de minimis rule applies)" applies to treaty partners with which the number of cases in start inventory plus the number of cases started is at least 5. The relevant MAP statistics are aggregated under this category.

The label "Treaty Partners (Others)" applies to treaty partners that are not reporting MAP statistics for the reporting period. The relevant MAP statistics are aggregated under this category.

2020 MAP Statistics - Turkey.xlsx Page 2/9

| Cases closed by outcome              | denied<br>MAP<br>access | objection is not<br>justified | withdrawn by<br>taxpayer | unilateral relief<br>granted | resolved via<br>domestic<br>remedy | agreement fully eliminating double taxation eliminated / fully resolving taxation not in accordance with tax treaty | eliminating<br>double taxation /<br>partially | taxation not in accordance with tax treaty | no agreement<br>including<br>agreement to<br>disagree | any other<br>outcome | Total |
|--------------------------------------|-------------------------|-------------------------------|--------------------------|------------------------------|------------------------------------|---------------------------------------------------------------------------------------------------------------------|-----------------------------------------------|--------------------------------------------|-------------------------------------------------------|----------------------|-------|
| Transfer pricing cases (all)         | 0                       | 0                             | 0                        | 1                            | 0                                  | 0                                                                                                                   | 0                                             | 0                                          | 0                                                     | 0                    | 1     |
| Cases started before 1 January 2016  | 0                       | 0                             | 0                        | 0                            | 0                                  | 0                                                                                                                   | 0                                             | 0                                          | 0                                                     | 0                    | 0     |
| Cases started as from 1 January 2016 | 0                       | 0                             | 0                        | 1                            | 0                                  | 0                                                                                                                   | 0                                             | 0                                          | 0                                                     | 0                    | 1     |
| Other cases (all)                    | 0                       | 0                             | 0                        | 0                            | 0                                  | 0                                                                                                                   | 0                                             | 0                                          | 1                                                     | 0                    | 1     |
| Cases started before 1 January 2016  | 0                       | 0                             | 0                        | 0                            | 0                                  | 0                                                                                                                   | 0                                             | 0                                          | 1                                                     | 0                    | 1     |
| Cases started as from 1 January 2016 | 0                       | 0                             | 0                        | 0                            | 0                                  | 0                                                                                                                   | 0                                             | 0                                          | 0                                                     | 0                    | 0     |
| All cases                            | 0                       | 0                             | 0                        | 1                            | 0                                  | 0                                                                                                                   | 0                                             | 0                                          | 1                                                     | 0                    | 2     |