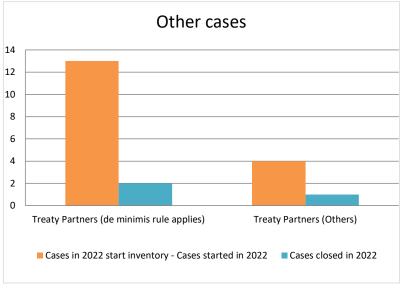

Notes:

|       |                                           |                                                                        |                                                                         |          |                                  | Table 2: Ot              | her MAP Ca                      | ses                                   |                                                                                                                            |                                                                                                                                 |             |                                                       |                      |                                                                                |
|-------|-------------------------------------------|------------------------------------------------------------------------|-------------------------------------------------------------------------|----------|----------------------------------|--------------------------|---------------------------------|---------------------------------------|----------------------------------------------------------------------------------------------------------------------------|---------------------------------------------------------------------------------------------------------------------------------|-------------|-------------------------------------------------------|----------------------|--------------------------------------------------------------------------------|
|       |                                           |                                                                        |                                                                         |          |                                  |                          | number of po                    | st-2015 case                          | es closed during the                                                                                                       | reporting period by o                                                                                                           | utcome      |                                                       |                      |                                                                                |
|       | Treaty Partner                            | no. of post-<br>2015 cases in<br>MAP inventory<br>on 1 January<br>2022 | no. of post-<br>2015 cases<br>started during<br>the reporting<br>period | ***      | objection is<br>not<br>justified | withdrawn by<br>taxpayer | unilateral<br>relief<br>granted | resolved<br>via<br>domestic<br>remedy | agreement fully<br>eliminating<br>double taxation /<br>fully resolving<br>taxation not in<br>accordance with<br>tax treaty | agreement partially<br>eliminating double<br>taxation / partially<br>resolving taxation not<br>in accordance with<br>tax treaty | there is no | no agreement<br>including<br>agreement to<br>disagree | any other<br>outcome | no. of post-2015<br>cases remaining in<br>MAP inventory on<br>31 December 2022 |
|       | Column 1                                  | Column 2                                                               | Column 3                                                                | Column 4 | Column 5                         | Column 6                 | Column 7                        | Column 8                              | Column 9                                                                                                                   | Column 10                                                                                                                       | Column 11   | Column 12                                             | Column 13            | Column 14                                                                      |
| Row 1 | Treaty Partners (de minimis rule applies) | 9                                                                      | 4                                                                       | 1        | 0                                | 0                        | 0                               | 0                                     | 1                                                                                                                          | 0                                                                                                                               | 0           | 0                                                     | 0                    | 11                                                                             |
| Row 3 | Treaty Partners (Others)                  | 2                                                                      | 2                                                                       | 0        | 0                                | 0                        | 0                               | 1                                     | 0                                                                                                                          | 0                                                                                                                               | 0           | 0                                                     | 0                    | 3                                                                              |
|       | Total                                     | 11                                                                     | 6                                                                       | 1        | 0                                | 0                        | 0                               | 1                                     | 1                                                                                                                          | 0                                                                                                                               | 0           | 0                                                     | 0                    | 14                                                                             |
|       | Notes:                                    | ·                                                                      |                                                                         |          |                                  |                          | ·                               | ·                                     |                                                                                                                            |                                                                                                                                 | ·           | ·                                                     |                      |                                                                                |