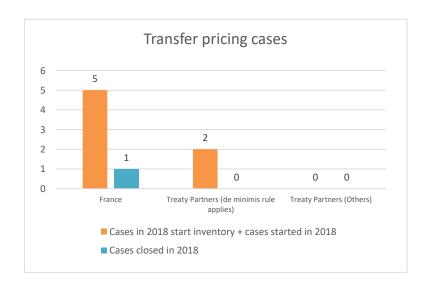

### Türkiye

| Cases started before 1<br>January 2016 | 2022 Start<br>inventory | Cases<br>started | Cases<br>closed | 2022 End inventory |
|----------------------------------------|-------------------------|------------------|-----------------|--------------------|
| Transfer pricing cases                 | 0                       | 0                | 0               | 0                  |
| Other cases                            | 4                       | 0                | 2               | 2                  |

| Cases started as from 1<br>January 2016 | 2022 Start inventory | Cases<br>started | Cases closed | 2022 End inventory |
|-----------------------------------------|----------------------|------------------|--------------|--------------------|
| Transfer pricing cases                  | 10                   | 2                | 2            | 10                 |
| Other cases                             | 11                   | 6                | 3            | 14                 |