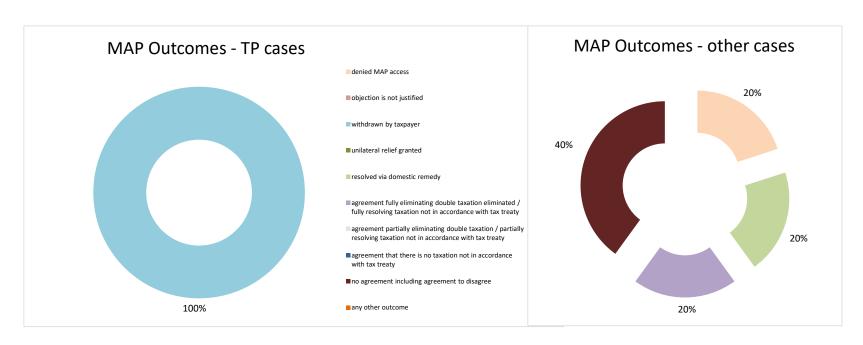

| Cases closed by outcome              | denied<br>MAP<br>access | objection is not<br>justified | withdrawn by<br>taxpayer | unilateral relief<br>granted | resolved via<br>domestic<br>remedy | agreement fully eliminating double taxation eliminated / fully resolving taxation not in accordance with tax treaty | partially resolving | agreement that<br>there is no<br>taxation not in<br>accordance with<br>tax treaty | no agreement<br>including<br>agreement to<br>disagree | any other outcome | Total |
|--------------------------------------|-------------------------|-------------------------------|--------------------------|------------------------------|------------------------------------|---------------------------------------------------------------------------------------------------------------------|---------------------|-----------------------------------------------------------------------------------|-------------------------------------------------------|-------------------|-------|
| Transfer pricing cases (all)         | 0                       | 0                             | 2                        | 0                            | 0                                  | 0                                                                                                                   | 0                   | 0                                                                                 | 0                                                     | 0                 | 2     |
| Cases started before 1 January 2016  | 0                       | 0                             | 0                        | 0                            | 0                                  | 0                                                                                                                   | 0                   | 0                                                                                 | 0                                                     | 0                 | 0     |
| Cases started as from 1 January 2016 | 0                       | 0                             | 2                        | 0                            | 0                                  | 0                                                                                                                   | 0                   | 0                                                                                 | 0                                                     | 0                 | 2     |
| Other cases (all)                    | 1                       | 0                             | 0                        | 0                            | 1                                  | 1                                                                                                                   | 0                   | 0                                                                                 | 2                                                     | 0                 | 5     |
| Cases started before 1 January 2016  | 0                       | 0                             | 0                        | 0                            | 0                                  | 0                                                                                                                   | 0                   | 0                                                                                 | 2                                                     | 0                 | 2     |
| Cases started as from 1 January 2016 | 1                       | 0                             | 0                        | 0                            | 1                                  | 1                                                                                                                   | 0                   | 0                                                                                 | 0                                                     | 0                 | 3     |
| All cases                            | 1                       | 0                             | 2                        | 0                            | 1                                  | 1                                                                                                                   | 0                   | 0                                                                                 | 2                                                     | 0                 | 7     |