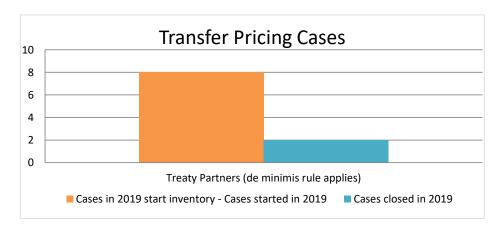

| Cases started as from 1<br>January 2016 | 2021 Start inventory | Cases<br>started | Cases closed | 2021 End inventory |
|-----------------------------------------|----------------------|------------------|--------------|--------------------|
| Transfer pricing cases                  | 11                   | 2                | 2            | 11                 |
| Other cases                             | 9                    | 7                | 6            | 10                 |