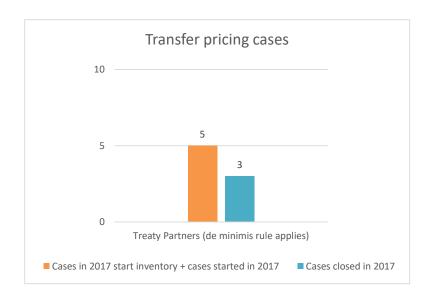

### Overview of MAP partners (only for cases started as from 1 January 2016)

Note: the MAP cases started before 1 January 2016 and closed in 2022 are not shown in these graphs

The label "Treaty Partners (de minimis rule applies)" applies to treaty partners with which the number of cases in start inventory plus the number of cases started is at least 5. The relevant MAP statistics are aggregated under this category.

|       |                                           | Table 1: Attribution / Allocation MAP Cases                            |          |          |                                  |                          |                                 |                                       |                                                                                                                                       |                        |             |              |           |                                                                                       |
|-------|-------------------------------------------|------------------------------------------------------------------------|----------|----------|----------------------------------|--------------------------|---------------------------------|---------------------------------------|---------------------------------------------------------------------------------------------------------------------------------------|------------------------|-------------|--------------|-----------|---------------------------------------------------------------------------------------|
|       |                                           |                                                                        |          |          |                                  |                          | number of po                    | st-2015 case                          | s closed during the                                                                                                                   | reporting period by ou | itcome:     |              |           |                                                                                       |
|       | Treaty Partner                            | no. of post-<br>2015 cases in<br>MAP inventory<br>on 1 January<br>2022 |          |          | objection is<br>not<br>justified | withdrawn by<br>taxpayer | unilateral<br>relief<br>granted | resolved<br>via<br>domestic<br>remedy | agreement fully<br>eliminating<br>double taxation<br>eliminated / fully<br>resolving taxation<br>not in accordance<br>with tax treaty |                        | there is no | no agreement | outcome   | no. of post-<br>2015 cases<br>remaining in<br>MAP inventory<br>on 31<br>December 2022 |
|       | Column 1                                  | Column 2                                                               | Column 3 | Column 4 | Column 5                         | Column 6                 | Column 7                        | Column 8                              | Column 9                                                                                                                              | Column 10              | Column 11   | Column 12    | Column 13 | Column 14                                                                             |
| Row 1 | Treaty Partners (de minimis rule applies) | 10                                                                     | 2        | 0        | 0                                | 2                        | 0                               | 0                                     | 0                                                                                                                                     | 0                      | 0           | 0            | 0         | 10                                                                                    |
|       | Total                                     | 10                                                                     | 2        | 0        | 0                                | 2                        | 0                               | 0                                     | 0                                                                                                                                     | 0                      | 0           | 0            | 0         | 10                                                                                    |