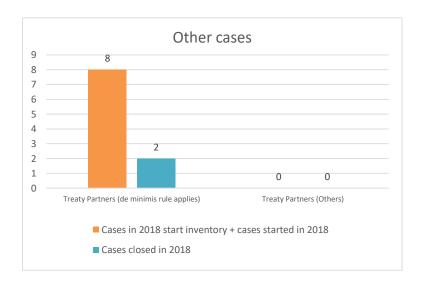

### Overview of MAP partners (only for cases started as from 1 January 2016)

Note: the MAP cases started before 1 January 2016 and closed in 2022 are not shown in these graphs

The label "Treaty Partners (de minimis rule applies)" applies to treaty partners with which the number of cases in start inventory plus the number of cases started is at least 5. The relevant MAP statistics are aggregated under this category.

The label "Treaty Partners (Others)" applies to treaty partners that are not reporting MAP statistics for the reporting period. The relevant MAP statistics are aggregated under this category.

2022 MAP Statistics - Türkiye.xlsx Page 2/9

Notes:

|       |                                           |                                                                        |                                                                         |          |                                  | Table 2: Ot              | her MAP Ca                      | ses                                   |                                                                                                                            |                                                                                                                                 |             |                                                       |                      |                                                                                |
|-------|-------------------------------------------|------------------------------------------------------------------------|-------------------------------------------------------------------------|----------|----------------------------------|--------------------------|---------------------------------|---------------------------------------|----------------------------------------------------------------------------------------------------------------------------|---------------------------------------------------------------------------------------------------------------------------------|-------------|-------------------------------------------------------|----------------------|--------------------------------------------------------------------------------|
|       |                                           |                                                                        |                                                                         |          |                                  |                          | number of po                    | st-2015 case                          | es closed during the                                                                                                       | reporting period by o                                                                                                           | utcome      |                                                       |                      |                                                                                |
|       | Treaty Partner                            | no. of post-<br>2015 cases in<br>MAP inventory<br>on 1 January<br>2022 | no. of post-<br>2015 cases<br>started during<br>the reporting<br>period | ***      | objection is<br>not<br>justified | withdrawn by<br>taxpayer | unilateral<br>relief<br>granted | resolved<br>via<br>domestic<br>remedy | agreement fully<br>eliminating<br>double taxation /<br>fully resolving<br>taxation not in<br>accordance with<br>tax treaty | agreement partially<br>eliminating double<br>taxation / partially<br>resolving taxation not<br>in accordance with<br>tax treaty | there is no | no agreement<br>including<br>agreement to<br>disagree | any other<br>outcome | no. of post-2015<br>cases remaining in<br>MAP inventory on<br>31 December 2022 |
|       | Column 1                                  | Column 2                                                               | Column 3                                                                | Column 4 | Column 5                         | Column 6                 | Column 7                        | Column 8                              | Column 9                                                                                                                   | Column 10                                                                                                                       | Column 11   | Column 12                                             | Column 13            | Column 14                                                                      |
| Row 1 | Treaty Partners (de minimis rule applies) | 9                                                                      | 4                                                                       | 1        | 0                                | 0                        | 0                               | 0                                     | 1                                                                                                                          | 0                                                                                                                               | 0           | 0                                                     | 0                    | 11                                                                             |
| Row 3 | Treaty Partners (Others)                  | 2                                                                      | 2                                                                       | 0        | 0                                | 0                        | 0                               | 1                                     | 0                                                                                                                          | 0                                                                                                                               | 0           | 0                                                     | 0                    | 3                                                                              |
|       | Total                                     | 11                                                                     | 6                                                                       | 1        | 0                                | 0                        | 0                               | 1                                     | 1                                                                                                                          | 0                                                                                                                               | 0           | 0                                                     | 0                    | 14                                                                             |
|       | Notes:                                    | ·                                                                      |                                                                         |          |                                  |                          | ·                               | ·                                     |                                                                                                                            |                                                                                                                                 | ·           | ·                                                     |                      |                                                                                |