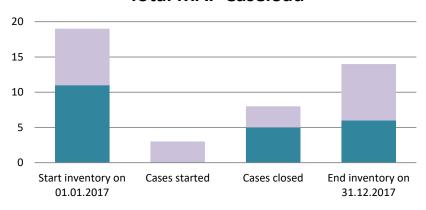

### Türkiye

| Cases started before 1<br>January 2016 | 2022 Start<br>inventory | Cases<br>started | Cases<br>closed | 2022 End inventory |
|----------------------------------------|-------------------------|------------------|-----------------|--------------------|
| Transfer pricing cases                 | 0                       | 0                | 0               | 0                  |
| Other cases                            | 4                       | 0                | 2               | 2                  |

| Cases started as from 1<br>January 2016 | 2022 Start inventory | Cases<br>started | Cases closed | 2022 End inventory |
|-----------------------------------------|----------------------|------------------|--------------|--------------------|
| Transfer pricing cases                  | 10                   | 2                | 2            | 10                 |
| Other cases                             | 11                   | 6                | 3            | 14                 |