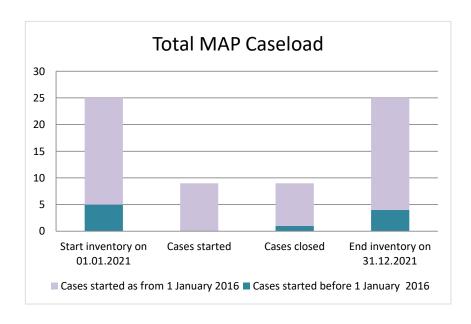

### Türkiye

| Cases started before 1<br>January 2016 | 2021 Start inventory | Cases<br>started | Cases<br>closed | 2021 End inventory |
|----------------------------------------|----------------------|------------------|-----------------|--------------------|
| Transfer pricing cases                 | 0                    | 0                | 0               | 0                  |
| Other cases                            | 5                    | 0                | 1               | 4                  |

| Cases started as from 1<br>January 2016 | 2021 Start inventory | Cases<br>started | Cases closed | 2021 End inventory |
|-----------------------------------------|----------------------|------------------|--------------|--------------------|
| Transfer pricing cases                  | 11                   | 2                | 2            | 11                 |
| Other cases                             | 9                    | 7                | 6            | 10                 |

### Overview of MAP partners (only for cases started as from 1 January 2016)

Note: the MAP cases started before 1 January 2016 and closed in 2021 are not shown in these graphs

The label "Treaty Partners (de minimis rule applies)" applies to treaty partners with which the number of cases in start inventory plus the number of cases started is less than 5. The relevant MAP statistics are aggregated under this category.

The label "Treaty Partners (Others)" applies to treaty partners that are not reporting MAP statistics for the reporting period. The relevant MAP statistics are aggregated under this category.

2021 MAP Statistics - Türkiye.xlsx Page 2/9