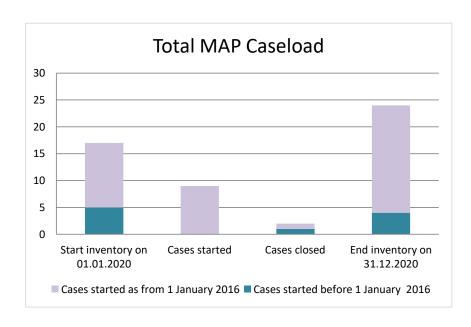

### Turkey

| Cases started before 1<br>January 2016 | 2020 Start<br>inventory | Cases<br>started | Cases<br>closed | 2020 End<br>inventory |
|----------------------------------------|-------------------------|------------------|-----------------|-----------------------|
| Transfer pricing cases                 | 0                       | 0                | 0               | 0                     |
| Other cases                            | 5                       | 0                | 1               | 4                     |

| Cases started as from 1<br>January 2016 | 2020 Start inventory | Cases<br>started | Cases closed | 2020 End inventory |
|-----------------------------------------|----------------------|------------------|--------------|--------------------|
| Transfer pricing cases                  | 6                    | 6                | 1            | 11                 |
| Other cases                             | 6                    | 3                | 0            | 9                  |

### Overview of MAP partners (only for cases started as from 1 January 2016)

Note: the MAP cases started before 1 January 2016 and closed in 2020 are not shown in these graphs

The label "Treaty Partners (de minimis rule applies)" applies to treaty partners with which the number of cases in start inventory plus the number of cases started is at least 5. The relevant MAP statistics are aggregated under this category.

The label "Treaty Partners (Others)" applies to treaty partners that are not reporting MAP statistics for the reporting period. The relevant MAP statistics are aggregated under this category.

2020 MAP Statistics - Turkey.xlsx Page 2/9