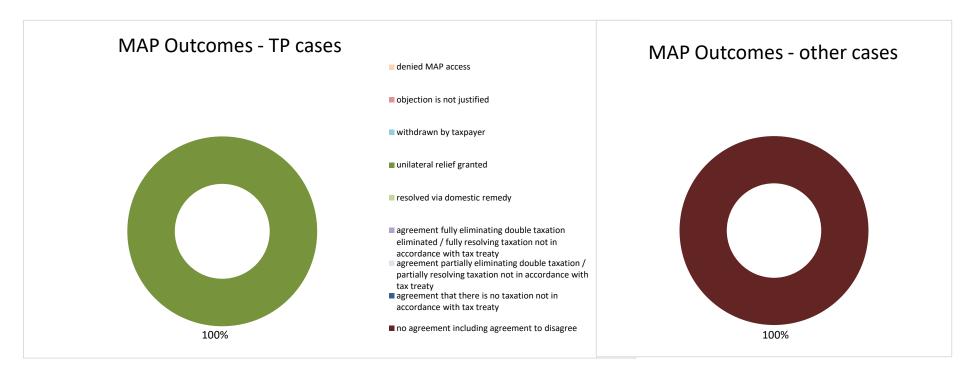

| Cases closed by outcome              | denied<br>MAP<br>access | objection is not<br>justified | withdrawn by<br>taxpayer | unilateral relief<br>granted | resolved via<br>domestic<br>remedy | agreement fully eliminating double taxation eliminated / fully resolving taxation not in accordance with tax treaty | eliminating<br>double taxation /<br>partially | taxation not in accordance with tax treaty | no agreement<br>including<br>agreement to<br>disagree | any other<br>outcome | Total |
|--------------------------------------|-------------------------|-------------------------------|--------------------------|------------------------------|------------------------------------|---------------------------------------------------------------------------------------------------------------------|-----------------------------------------------|--------------------------------------------|-------------------------------------------------------|----------------------|-------|
| Transfer pricing cases (all)         | 0                       | 0                             | 0                        | 1                            | 0                                  | 0                                                                                                                   | 0                                             | 0                                          | 0                                                     | 0                    | 1     |
| Cases started before 1 January 2016  | 0                       | 0                             | 0                        | 0                            | 0                                  | 0                                                                                                                   | 0                                             | 0                                          | 0                                                     | 0                    | 0     |
| Cases started as from 1 January 2016 | 0                       | 0                             | 0                        | 1                            | 0                                  | 0                                                                                                                   | 0                                             | 0                                          | 0                                                     | 0                    | 1     |
| Other cases (all)                    | 0                       | 0                             | 0                        | 0                            | 0                                  | 0                                                                                                                   | 0                                             | 0                                          | 1                                                     | 0                    | 1     |
| Cases started before 1 January 2016  | 0                       | 0                             | 0                        | 0                            | 0                                  | 0                                                                                                                   | 0                                             | 0                                          | 1                                                     | 0                    | 1     |
| Cases started as from 1 January 2016 | 0                       | 0                             | 0                        | 0                            | 0                                  | 0                                                                                                                   | 0                                             | 0                                          | 0                                                     | 0                    | 0     |
| All cases                            | 0                       | 0                             | 0                        | 1                            | 0                                  | 0                                                                                                                   | 0                                             | 0                                          | 1                                                     | 0                    | 2     |