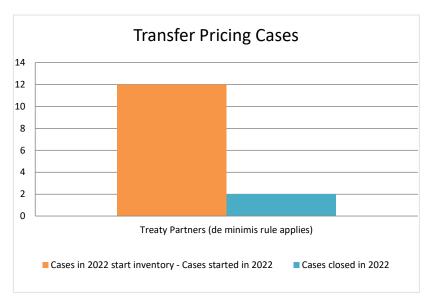

|       |                                           | Table 1: Attribution / Allocation MAP Cases                            |          |          |                                  |                          |                                 |                                       |                                                                                                                                       |                        |             |              |           |                                                                                       |
|-------|-------------------------------------------|------------------------------------------------------------------------|----------|----------|----------------------------------|--------------------------|---------------------------------|---------------------------------------|---------------------------------------------------------------------------------------------------------------------------------------|------------------------|-------------|--------------|-----------|---------------------------------------------------------------------------------------|
|       |                                           |                                                                        |          |          |                                  |                          | number of po                    | st-2015 case                          | s closed during the                                                                                                                   | reporting period by ou | itcome:     |              |           |                                                                                       |
|       | Treaty Partner                            | no. of post-<br>2015 cases in<br>MAP inventory<br>on 1 January<br>2022 |          |          | objection is<br>not<br>justified | withdrawn by<br>taxpayer | unilateral<br>relief<br>granted | resolved<br>via<br>domestic<br>remedy | agreement fully<br>eliminating<br>double taxation<br>eliminated / fully<br>resolving taxation<br>not in accordance<br>with tax treaty |                        | there is no | no agreement | outcome   | no. of post-<br>2015 cases<br>remaining in<br>MAP inventory<br>on 31<br>December 2022 |
|       | Column 1                                  | Column 2                                                               | Column 3 | Column 4 | Column 5                         | Column 6                 | Column 7                        | Column 8                              | Column 9                                                                                                                              | Column 10              | Column 11   | Column 12    | Column 13 | Column 14                                                                             |
| Row 1 | Treaty Partners (de minimis rule applies) | 10                                                                     | 2        | 0        | 0                                | 2                        | 0                               | 0                                     | 0                                                                                                                                     | 0                      | 0           | 0            | 0         | 10                                                                                    |
|       | Total                                     | 10                                                                     | 2        | 0        | 0                                | 2                        | 0                               | 0                                     | 0                                                                                                                                     | 0                      | 0           | 0            | 0         | 10                                                                                    |