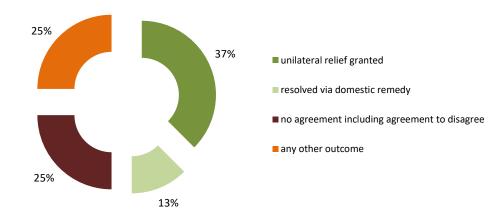

| Cases closed by outcome              | denied<br>MAP<br>access | objection is not<br>justified | withdrawn by<br>taxpayer | unilateral relief<br>granted | resolved via<br>domestic<br>remedy | agreement fully eliminating double taxation eliminated / fully resolving taxation not in accordance with tax treaty | partially resolving | agreement that<br>there is no<br>taxation not in<br>accordance with<br>tax treaty | no agreement<br>including<br>agreement to<br>disagree | any other outcome | Total |
|--------------------------------------|-------------------------|-------------------------------|--------------------------|------------------------------|------------------------------------|---------------------------------------------------------------------------------------------------------------------|---------------------|-----------------------------------------------------------------------------------|-------------------------------------------------------|-------------------|-------|
| Transfer pricing cases (all)         | 0                       | 0                             | 2                        | 0                            | 0                                  | 0                                                                                                                   | 0                   | 0                                                                                 | 0                                                     | 0                 | 2     |
| Cases started before 1 January 2016  | 0                       | 0                             | 0                        | 0                            | 0                                  | 0                                                                                                                   | 0                   | 0                                                                                 | 0                                                     | 0                 | 0     |
| Cases started as from 1 January 2016 | 0                       | 0                             | 2                        | 0                            | 0                                  | 0                                                                                                                   | 0                   | 0                                                                                 | 0                                                     | 0                 | 2     |
| Other cases (all)                    | 1                       | 0                             | 0                        | 0                            | 1                                  | 1                                                                                                                   | 0                   | 0                                                                                 | 2                                                     | 0                 | 5     |
| Cases started before 1 January 2016  | 0                       | 0                             | 0                        | 0                            | 0                                  | 0                                                                                                                   | 0                   | 0                                                                                 | 2                                                     | 0                 | 2     |
| Cases started as from 1 January 2016 | 1                       | 0                             | 0                        | 0                            | 1                                  | 1                                                                                                                   | 0                   | 0                                                                                 | 0                                                     | 0                 | 3     |
| All cases                            | 1                       | 0                             | 2                        | 0                            | 1                                  | 1                                                                                                                   | 0                   | 0                                                                                 | 2                                                     | 0                 | 7     |