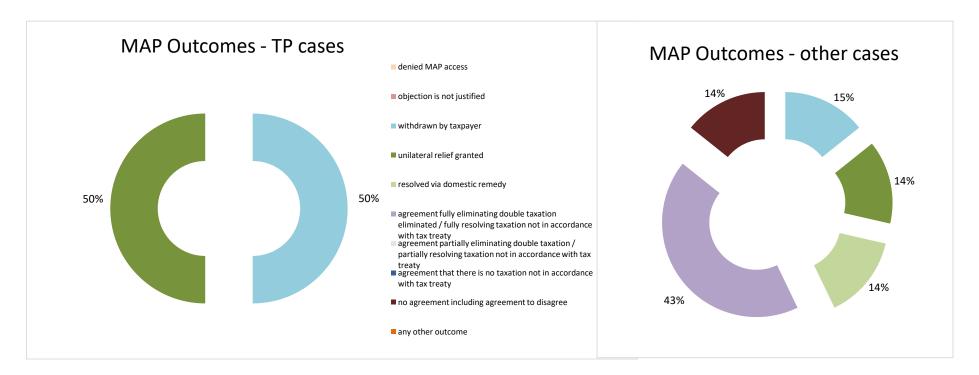

| Cases closed by outcome              | denied<br>MAP<br>access | objection is not<br>justified | withdrawn by<br>taxpayer | unilateral relief<br>granted | domestic | agreement fully eliminating double taxation eliminated / fully resolving taxation not in accordance with tax treaty | eliminating double taxation / partially resolving | taxation not in accordance with tax treaty | including | any other<br>outcome | Total |
|--------------------------------------|-------------------------|-------------------------------|--------------------------|------------------------------|----------|---------------------------------------------------------------------------------------------------------------------|---------------------------------------------------|--------------------------------------------|-----------|----------------------|-------|
| Transfer pricing cases (all)         | 0                       | 0                             | 1                        | 1                            | 0        | 0                                                                                                                   | 0                                                 | 0                                          | 0         | 0                    | 2     |
| Cases started before 1 January 2016  | 0                       | 0                             | 0                        | 0                            | 0        | 0                                                                                                                   | 0                                                 | 0                                          | 0         | 0                    | 0     |
| Cases started as from 1 January 2016 | 0                       | 0                             | 1                        | 1                            | 0        | 0                                                                                                                   | 0                                                 | 0                                          | 0         | 0                    | 2     |
| Other cases (all)                    | 0                       | 0                             | 1                        | 1                            | 1        | 3                                                                                                                   | 0                                                 | 0                                          | 1         | 0                    | 7     |
| Cases started before 1 January 2016  | 0                       | 0                             | 0                        | 0                            | 0        | 0                                                                                                                   | 0                                                 | 0                                          | 1         | 0                    | 1     |
| Cases started as from 1 January 2016 | 0                       | 0                             | 1                        | 1                            | 1        | 3                                                                                                                   | 0                                                 | 0                                          | 0         | 0                    | 6     |
| All cases                            | 0                       | 0                             | 2                        | 2                            | 1        | 3                                                                                                                   | 0                                                 | 0                                          | 1         | 0                    | 9     |