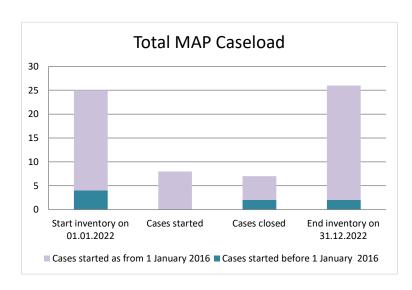

### Türkiye

| Cases started before 1<br>January 2016 | 2022 Start<br>inventory | Cases<br>started | Cases<br>closed | 2022 End inventory |
|----------------------------------------|-------------------------|------------------|-----------------|--------------------|
| Transfer pricing cases                 | 0                       | 0                | 0               | 0                  |
| Other cases                            | 4                       | 0                | 2               | 2                  |

| Cases started as from 1<br>January 2016 | 2022 Start inventory | Cases<br>started | Cases closed | 2022 End inventory |
|-----------------------------------------|----------------------|------------------|--------------|--------------------|
| Transfer pricing cases                  | 10                   | 2                | 2            | 10                 |
| Other cases                             | 11                   | 6                | 3            | 14                 |