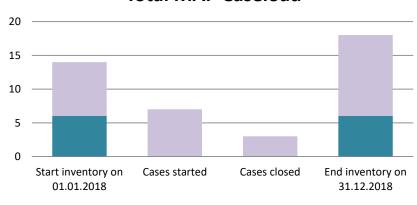

| Cases started as from 1<br>January 2016 | 2022 Start inventory | Cases<br>started | Cases closed | 2022 End inventory |
|-----------------------------------------|----------------------|------------------|--------------|--------------------|
| Transfer pricing cases                  | 10                   | 2                | 2            | 10                 |
| Other cases                             | 11                   | 6                | 3            | 14                 |