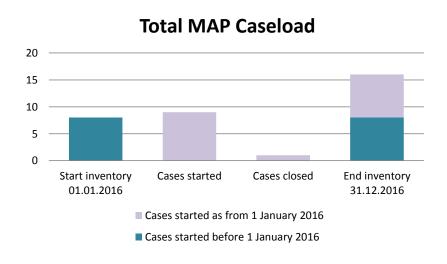

### Türkiye

| Cases started before 1<br>January 2016 | 2022 Start<br>inventory | Cases<br>started | Cases<br>closed | 2022 End inventory |
|----------------------------------------|-------------------------|------------------|-----------------|--------------------|
| Transfer pricing cases                 | 0                       | 0                | 0               | 0                  |
| Other cases                            | 4                       | 0                | 2               | 2                  |

| Cases started as from 1<br>January 2016 | 2022 Start inventory | Cases<br>started | Cases closed | 2022 End inventory |
|-----------------------------------------|----------------------|------------------|--------------|--------------------|
| Transfer pricing cases                  | 10                   | 2                | 2            | 10                 |
| Other cases                             | 11                   | 6                | 3            | 14                 |