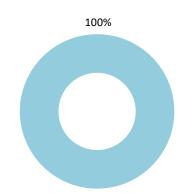

### Overview of MAP partners (only for cases started as from 1 January 2016)

Note: the MAP cases started before 1 January 2016 and closed in 2022 are not shown in these graphs

The label "Treaty Partners (de minimis rule applies)" applies to treaty partners with which the number of cases in start inventory plus the number of cases started is at least 5. The relevant MAP statistics are aggregated under this category.

The label "Treaty Partners (Others)" applies to treaty partners that are not reporting MAP statistics for the reporting period. The relevant MAP statistics are aggregated under this category.

2022 MAP Statistics - Türkiye.xlsx Page 2/9