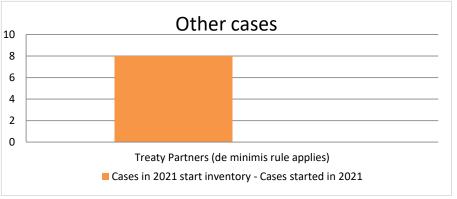

### Overview of MAP partners (only for cases started as from 1 January 2017)

Note: the MAP cases started before 1 January 2017 and closed in 2022 are not shown in these graphs

The label "Treaty Partners (de minimis rule applies)" applies to treaty partners with which the number of cases in start inventory plus the number of cases started is at least 5. The relevant MAP statistics are aggregated under this category.