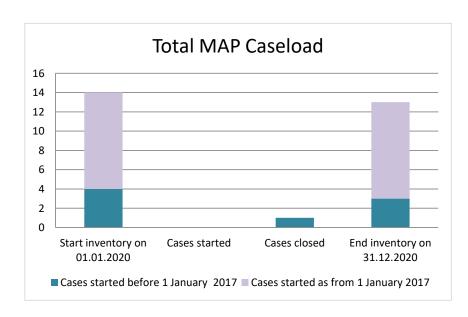

### **Tunisia**

| Cases started before 1<br>January 2017 | 2020 Start inventory | Cases<br>started | Cases<br>closed | 2020 End inventory |
|----------------------------------------|----------------------|------------------|-----------------|--------------------|
| Transfer pricing cases                 | 1                    | 0                | 1               | 0                  |
| Other cases                            | 3                    | 0                | 0               | 3                  |

| Cases started as from 1 January 2017 | 2020 Start inventory | Cases<br>started | Cases closed | 2020 End inventory |
|--------------------------------------|----------------------|------------------|--------------|--------------------|
| Transfer pricing cases               | 3                    | 0                | 0            | 3                  |
| Other cases                          | 7                    | 0                | 0            | 7                  |