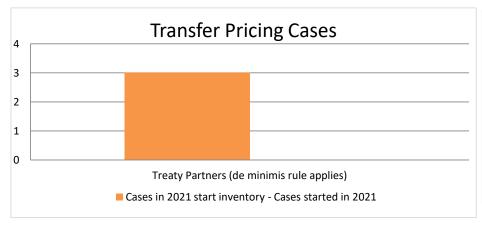

### Overview of MAP partners (only for cases started as from 1 January 2017)

Note: the MAP cases started before 1 January 2017 and closed in 2022 are not shown in these graphs

The label "Treaty Partners (de minimis rule applies)" applies to treaty partners with which the number of cases in start inventory plus the number of cases started is at least 5. The relevant MAP statistics are aggregated under this category.