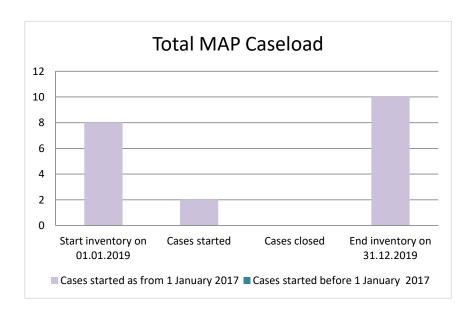

### Tunisia

| Cases started before 1<br>January 2017 | 2022 Start inventory | Cases<br>started | Cases<br>closed | 2022 End inventory |
|----------------------------------------|----------------------|------------------|-----------------|--------------------|
| Transfer pricing cases                 | 0                    | 0                | 0               | 0                  |
| Other cases                            | 3                    | 0                | 0               | 3                  |

| Cases started as from 1<br>January 2017 | 2022 Start inventory | Cases<br>started | Cases closed | 2022 End inventory |
|-----------------------------------------|----------------------|------------------|--------------|--------------------|
| Transfer pricing cases                  | 3                    | 0                | 0            | 3                  |
| Other cases                             | 8                    | 0                | 0            | 8                  |