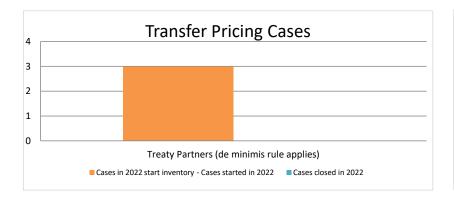

### Tunisia

| Cases started before 1<br>January 2017 | 2022 Start inventory | Cases<br>started | Cases<br>closed | 2022 End inventory |
|----------------------------------------|----------------------|------------------|-----------------|--------------------|
| Transfer pricing cases                 | 0                    | 0                | 0               | 0                  |
| Other cases                            | 3                    | 0                | 0               | 3                  |

| Cases started as from 1<br>January 2017 | 2022 Start inventory | Cases<br>started | Cases closed | 2022 End inventory |
|-----------------------------------------|----------------------|------------------|--------------|--------------------|
| Transfer pricing cases                  | 3                    | 0                | 0            | 3                  |
| Other cases                             | 8                    | 0                | 0            | 8                  |

### Overview of MAP partners (only for cases started as from 1 January 2017)

Note: the MAP cases started before 1 January 2017 and closed in 2022 are not shown in these graphs

The label "Treaty Partners (de minimis rule applies)" applies to treaty partners with which the number of cases in start inventory plus the number of cases started is at least 5. The relevant MAP statistics are aggregated under this category.