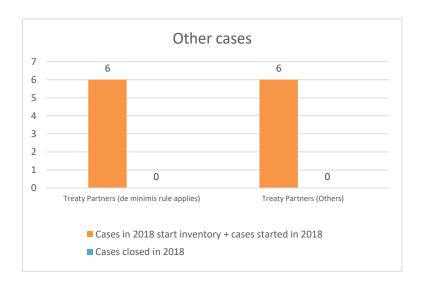

### Overview of MAP partners (only for cases started as from 1 January 2017)

Note: the MAP cases started before 1 January 2017 and closed in 2020 are not shown in these graphs

The label "Treaty Partners (de minimis rule applies)" applies to treaty partners with which the number of cases in start inventory plus the number of cases started is at least 5. The relevant MAP statistics are aggregated under this category.

The label "Treaty Partners (Others)" applies to treaty partners that are not reporting MAP statistics for the reporting period. The relevant MAP statistics are aggregated under this category.

2020 MAP Statistics - Tunisia.xlsx Page 2/9