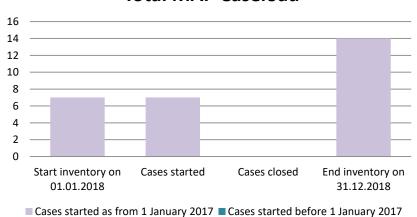

### **Tunisia**

| Cases started before 1<br>January 2017 | 2020 Start inventory | Cases<br>started | Cases<br>closed | 2020 End inventory |
|----------------------------------------|----------------------|------------------|-----------------|--------------------|
| Transfer pricing cases                 | 1                    | 0                | 1               | 0                  |
| Other cases                            | 3                    | 0                | 0               | 3                  |

| Cases started as from 1 January 2017 | 2020 Start inventory | Cases<br>started | Cases closed | 2020 End inventory |
|--------------------------------------|----------------------|------------------|--------------|--------------------|
| Transfer pricing cases               | 3                    | 0                | 0            | 3                  |
| Other cases                          | 7                    | 0                | 0            | 7                  |

### Overview of MAP partners (only for cases started as from 1 January 2017)

Note: the MAP cases started before 1 January 2017 and closed in 2020 are not shown in these graphs

The label "Treaty Partners (de minimis rule applies)" applies to treaty partners with which the number of cases in start inventory plus the number of cases started is at least 5. The relevant MAP statistics are aggregated under this category.

The label "Treaty Partners (Others)" applies to treaty partners that are not reporting MAP statistics for the reporting period. The relevant MAP statistics are aggregated under this category.

2020 MAP Statistics - Tunisia.xlsx Page 2/9