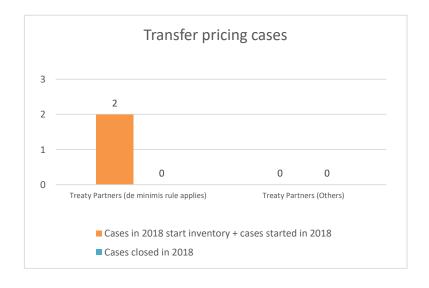

### Overview of MAP partners (only for cases started as from 1 January 2017)

Note: the MAP cases started before 1 January 2017 and closed in 2020 are not shown in these graphs

The label "Treaty Partners (de minimis rule applies)" applies to treaty partners with which the number of cases in start inventory plus the number of cases started is at least 5. The relevant MAP statistics are aggregated under this category.

The label "Treaty Partners (Others)" applies to treaty partners that are not reporting MAP statistics for the reporting period. The relevant MAP statistics are aggregated under this category.

2020 MAP Statistics - Tunisia.xlsx Page 2/9