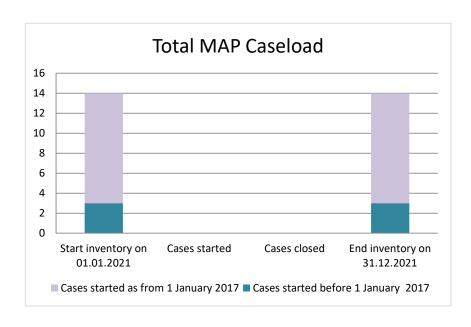

### Tunisia

| Cases started before 1<br>January 2017 | 2021 Start inventory | Cases<br>started | Cases<br>closed | 2021 End inventory |
|----------------------------------------|----------------------|------------------|-----------------|--------------------|
| Transfer pricing cases                 | 0                    | 0                | 0               | 0                  |
| Other cases                            | 3                    | 0                | 0               | 3                  |

| Cases started as from 1<br>January 2017 | 2021 Start inventory | Cases<br>started | Cases closed | 2021 End inventory |
|-----------------------------------------|----------------------|------------------|--------------|--------------------|
| Transfer pricing cases                  | 3                    | 0                | 0            | 3                  |
| Other cases                             | 8                    | 0                | 0            | 8                  |