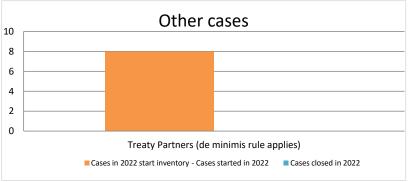

### Tunisia

| Cases started before 1<br>January 2017 | 2022 Start inventory | Cases<br>started | Cases<br>closed | 2022 End inventory |
|----------------------------------------|----------------------|------------------|-----------------|--------------------|
| Transfer pricing cases                 | 0                    | 0                | 0               | 0                  |
| Other cases                            | 3                    | 0                | 0               | 3                  |

| Cases started as from 1<br>January 2017 | 2022 Start inventory | Cases<br>started | Cases closed | 2022 End inventory |
|-----------------------------------------|----------------------|------------------|--------------|--------------------|
| Transfer pricing cases                  | 3                    | 0                | 0            | 3                  |
| Other cases                             | 8                    | 0                | 0            | 8                  |

### Overview of MAP partners (only for cases started as from 1 January 2017)

Note: the MAP cases started before 1 January 2017 and closed in 2022 are not shown in these graphs

The label "Treaty Partners (de minimis rule applies)" applies to treaty partners with which the number of cases in start inventory plus the number of cases started is at least 5. The relevant MAP statistics are aggregated under this category.