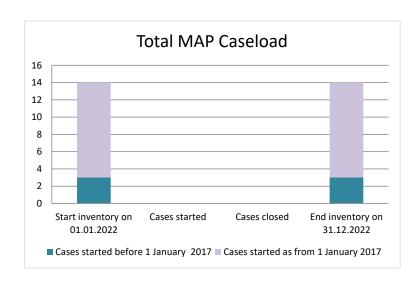

### Tunisia

| Cases started before 1<br>January 2017 | 2022 Start inventory | Cases<br>started | Cases<br>closed | 2022 End inventory |
|----------------------------------------|----------------------|------------------|-----------------|--------------------|
| Transfer pricing cases                 | 0                    | 0                | 0               | 0                  |
| Other cases                            | 3                    | 0                | 0               | 3                  |

| Cases started as from 1<br>January 2017 | 2022 Start inventory | Cases<br>started | Cases closed | 2022 End inventory |
|-----------------------------------------|----------------------|------------------|--------------|--------------------|
| Transfer pricing cases                  | 3                    | 0                | 0            | 3                  |
| Other cases                             | 8                    | 0                | 0            | 8                  |