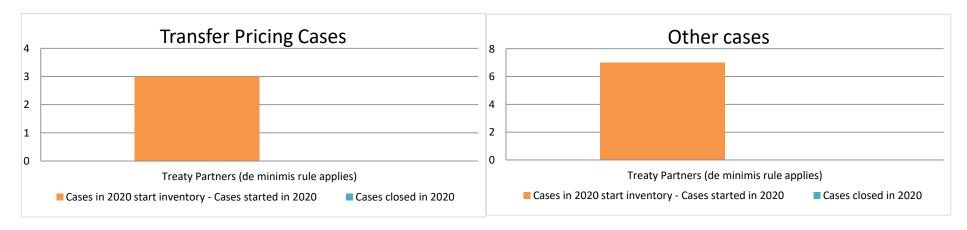

### Overview of MAP partners (only for cases started as from 1 January 2017)

Note: the MAP cases started before 1 January 2017 and closed in 2020 are not shown in these graphs

The label "Treaty Partners (de minimis rule applies)" applies to treaty partners with which the number of cases in start inventory plus the number of cases started is at least 5. The relevant MAP statistics are aggregated under this category.

The label "Treaty Partners (Others)" applies to treaty partners that are not reporting MAP statistics for the reporting period. The relevant MAP statistics are aggregated under this category.

2020 MAP Statistics - Tunisia.xlsx Page 2/9