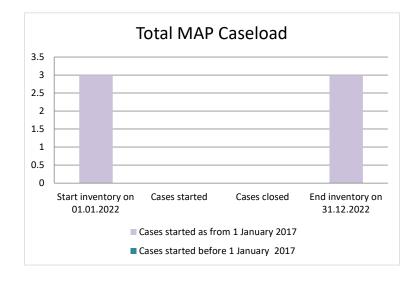

# Trinidad and Tobago

| Cases started before 1<br>January 2017 | 2022 Start<br>inventory | Cases<br>started | Cases<br>closed | 2022 End<br>inventory |
|----------------------------------------|-------------------------|------------------|-----------------|-----------------------|
| Transfer pricing cases                 | 0                       | 0                | 0               | 0                     |
| Other cases                            | 0                       | 0                | 0               | 0                     |

| Cases started as from 1<br>January 2017 | 2022 Start<br>inventory | Cases<br>started | Cases<br>closed | 2022 End<br>inventory |
|-----------------------------------------|-------------------------|------------------|-----------------|-----------------------|
| Transfer pricing cases                  | 1                       | 0                | 0               | 1                     |
| Other cases                             | 2                       | 0                | 0               | 2                     |