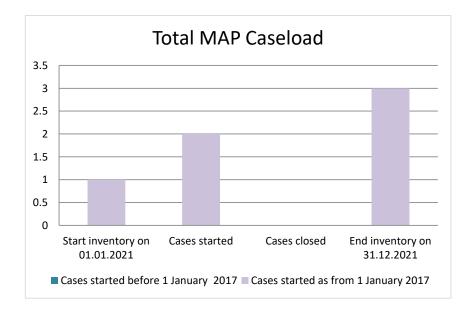

# **Trinidad and Tobago**

| Cases started before 1<br>January 2017 | 2021 Start<br>inventory | Cases<br>started | Cases<br>closed | 2021 End<br>inventory |
|----------------------------------------|-------------------------|------------------|-----------------|-----------------------|
| Transfer pricing cases                 | 0                       | 0                | 0               | 0                     |
| Other cases                            | 0                       | 0                | 0               | 0                     |

| Cases started as from 1<br>January 2017 | 2021 Start<br>inventory | Cases<br>started | Cases<br>closed | 2021 End<br>inventory |
|-----------------------------------------|-------------------------|------------------|-----------------|-----------------------|
| Transfer pricing cases                  | 0                       | 1                | 0               | 1                     |
| Other cases                             | 1                       | 1                | 0               | 2                     |