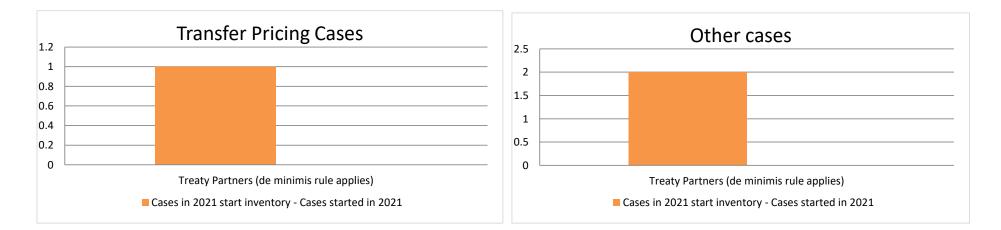

# **Overview of MAP partners (only for cases started as from 1 January 2017)**

Note: the MAP cases started before 1 January 2017 and closed in 2021 are not shown in these graphs

The label "Treaty Partners (de minimis rule applies)" applies to treaty partners with which the number of cases in start inventory plus the number of cases started is less than 5. The relevant MAP statistics are aggregated under this category.

Annex B

MAP Statistics Reporting for the 2021 Reporting Period (1 January 2021 to 31 December 2021) for Attribution/Allocation Cases

|       |                                           |                                                                        |                                                                            |                                                                          | Table 1:                         | Attribution / A          | llocation MA                    | P Cases            |                                                                                                                                          |                                                                                                                                 |             |                                                       |           |                                                                                          |
|-------|-------------------------------------------|------------------------------------------------------------------------|----------------------------------------------------------------------------|--------------------------------------------------------------------------|----------------------------------|--------------------------|---------------------------------|--------------------|------------------------------------------------------------------------------------------------------------------------------------------|---------------------------------------------------------------------------------------------------------------------------------|-------------|-------------------------------------------------------|-----------|------------------------------------------------------------------------------------------|
|       |                                           |                                                                        |                                                                            | number of post-2016 cases closed during the reporting period by outcome: |                                  |                          |                                 |                    |                                                                                                                                          |                                                                                                                                 |             |                                                       |           |                                                                                          |
|       | Treaty Partner                            | no. of post-<br>2016 cases in<br>MAP inventory<br>on 1 January<br>2021 | no. of post-<br>2016 cases<br>started<br>during the<br>reporting<br>period | denied<br>MAP<br>access                                                  | objection<br>is not<br>justified | withdrawn by<br>taxpayer | unilateral<br>relief<br>granted | domestic<br>remedy | agreement fully<br>eliminating<br>double taxation<br>eliminated / fully<br>resolving<br>taxation not in<br>accordance with<br>tax treaty | agreement partially<br>eliminating double<br>taxation / partially<br>resolving taxation<br>not in accordance<br>with tax treaty | there is no | no agreement<br>including<br>agreement to<br>disagree | any other | no. of post-<br>2016 cases<br>remaining in<br>MAP inventory<br>on 31<br>December<br>2021 |
|       | Column 1                                  | Column 2                                                               | Column 3                                                                   | Column 4                                                                 | Column 5                         | Column 6                 | Column 7                        | Column 8           | Column 9                                                                                                                                 | Column 10                                                                                                                       | Column 11   | Column 12                                             | Column 13 | Column 14                                                                                |
| Row 1 | Treaty Partners (de minimis rule applies) | 0                                                                      | 1                                                                          | 0                                                                        | 0                                | 0                        | 0                               | 0                  | 0                                                                                                                                        | 0                                                                                                                               | 0           | 0                                                     | 0         | 1                                                                                        |
|       | Total                                     | 0                                                                      | 1                                                                          | 0                                                                        | 0                                | 0                        | 0                               | 0                  | 0                                                                                                                                        | 0                                                                                                                               | 0           | 0                                                     | 0         | 1                                                                                        |
|       | Notes:                                    |                                                                        |                                                                            |                                                                          |                                  |                          |                                 |                    |                                                                                                                                          |                                                                                                                                 |             |                                                       |           |                                                                                          |

Annex B

MAP Statistics Reporting for the 2021 Reporting Period (1 January 2021 to 31 December 2021) for other Cases

|       |                                           |                                                                        |                                                                            |                         |                                  | Table 2: O               | ther MAP Ca                     | ses                                   |                                                                                                                            |                                            |                                                                                   |              |           |                                                                                |
|-------|-------------------------------------------|------------------------------------------------------------------------|----------------------------------------------------------------------------|-------------------------|----------------------------------|--------------------------|---------------------------------|---------------------------------------|----------------------------------------------------------------------------------------------------------------------------|--------------------------------------------|-----------------------------------------------------------------------------------|--------------|-----------|--------------------------------------------------------------------------------|
|       |                                           |                                                                        |                                                                            |                         |                                  |                          | number of po                    | st-2016 case                          | es closed during the                                                                                                       | e reporting period by c                    | utcome                                                                            |              |           |                                                                                |
|       | Treaty Partner                            | no. of post-<br>2016 cases in<br>MAP inventory<br>on 1 January<br>2021 | no. of post-<br>2016 cases<br>started<br>during the<br>reporting<br>period | denied<br>MAP<br>access | objection<br>is not<br>justified | withdrawn by<br>taxpayer | unilateral<br>relief<br>granted | resolved<br>via<br>domestic<br>remedy | agreement fully<br>eliminating<br>double taxation /<br>fully resolving<br>taxation not in<br>accordance with<br>tax treaty | taxation / partially<br>resolving taxation | agreement that<br>there is no<br>taxation not in<br>accordance<br>with tax treaty | agreement to | any other | no. of post-2016<br>cases remaining in<br>MAP inventory on<br>31 December 2021 |
|       | Column 1                                  | Column 2                                                               | Column 3                                                                   | Column 4                | Column 5                         | Column 6                 | Column 7                        | Column 8                              | Column 9                                                                                                                   | Column 10                                  | Column 11                                                                         | Column 12    | Column 13 | Column 14                                                                      |
| Row 1 | Treaty Partners (de minimis rule applies) | 1                                                                      | 1                                                                          | 0                       | 0                                | 0                        | 0                               | 0                                     | 0                                                                                                                          | 0                                          | 0                                                                                 | 0            | 0         | 2                                                                              |
|       | Total                                     | 1                                                                      | 1                                                                          | 0                       | 0                                | 0                        | 0                               | 0                                     | 0                                                                                                                          | 0                                          | 0                                                                                 | 0            | 0         | 2                                                                              |
|       | Notes:                                    |                                                                        |                                                                            |                         |                                  |                          |                                 |                                       |                                                                                                                            |                                            |                                                                                   |              |           |                                                                                |