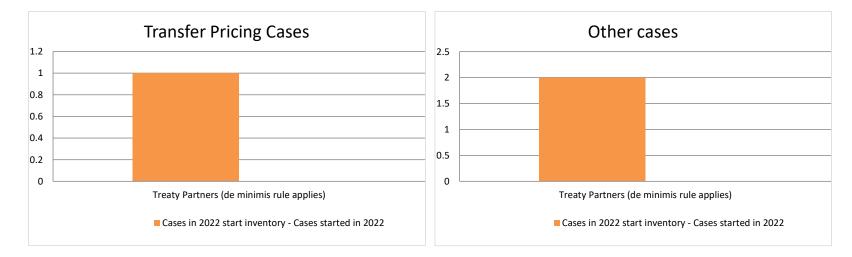

### Overview of MAP partners (only for cases started as from 1 January 2017)

Note: the MAP cases started before 1 January 2017 and closed in 2022 are not shown in these graphs

The label "Treaty Partners (de minimis rule applies)" applies to treaty partners with which the number of cases in start inventory plus the number of cases started is at least 5. The relevant MAP statistics are aggregated under this category.

|       |                                           |                                                                        |                                                                         |          | Table 1: A                       | Attribution / Al         | location MA                     | P Cases      |                                                                                                                                       |                        |                                                                                   |                                                       |           |                                                                                       |
|-------|-------------------------------------------|------------------------------------------------------------------------|-------------------------------------------------------------------------|----------|----------------------------------|--------------------------|---------------------------------|--------------|---------------------------------------------------------------------------------------------------------------------------------------|------------------------|-----------------------------------------------------------------------------------|-------------------------------------------------------|-----------|---------------------------------------------------------------------------------------|
|       |                                           |                                                                        |                                                                         |          |                                  |                          | number of po                    | st-2016 case | s closed during the                                                                                                                   | reporting period by ou | itcome:                                                                           |                                                       |           |                                                                                       |
|       | Treaty Partner                            | no. of post-<br>2016 cases in<br>MAP inventory<br>on 1 January<br>2022 | no. of post-<br>2016 cases<br>started during<br>the reporting<br>period |          | objection is<br>not<br>justified | withdrawn by<br>taxpayer | unilateral<br>relief<br>granted |              | agreement fully<br>eliminating<br>double taxation<br>eliminated / fully<br>resolving taxation<br>not in accordance<br>with tax treaty |                        | agreement that<br>there is no<br>taxation not in<br>accordance<br>with tax treaty | no agreement<br>including<br>agreement to<br>disagree |           | no. of post-<br>2016 cases<br>remaining in<br>MAP inventory<br>on 31<br>December 2022 |
|       | Column 1                                  | Column 2                                                               | Column 3                                                                | Column 4 | Column 5                         | Column 6                 | Column 7                        | Column 8     | Column 9                                                                                                                              | Column 10              | Column 11                                                                         | Column 12                                             | Column 13 | Column 14                                                                             |
| Row 1 | Treaty Partners (de minimis rule applies) | 1                                                                      | 0                                                                       | 0        | 0                                | 0                        | 0                               | 0            | 0                                                                                                                                     | 0                      | 0                                                                                 | 0                                                     | 0         | 1                                                                                     |
|       | Total                                     | 1                                                                      | 0                                                                       | 0        | 0                                | 0                        | 0                               | 0            | 0                                                                                                                                     | 0                      | 0                                                                                 | 0                                                     | 0         | 1                                                                                     |
|       | Notes:                                    |                                                                        |                                                                         |          |                                  |                          |                                 |              |                                                                                                                                       |                        |                                                                                   |                                                       |           |                                                                                       |

|       |                                           |                                                                        |                |          |                                  | Table 2: Ot              | her MAP Ca                      | ses                                   |                      |                                                                                                                                 |             |           |                      |                                                                                |
|-------|-------------------------------------------|------------------------------------------------------------------------|----------------|----------|----------------------------------|--------------------------|---------------------------------|---------------------------------------|----------------------|---------------------------------------------------------------------------------------------------------------------------------|-------------|-----------|----------------------|--------------------------------------------------------------------------------|
|       |                                           |                                                                        |                |          |                                  |                          | number of po                    | st-2016 case                          | es closed during the | e reporting period by o                                                                                                         | utcome      |           |                      |                                                                                |
|       | Treaty Partner                            | no. of post-<br>2016 cases in<br>MAP inventory<br>on 1 January<br>2022 | started during |          | objection is<br>not<br>justified | withdrawn by<br>taxpayer | unilateral<br>relief<br>granted | resolved<br>via<br>domestic<br>remedy | double taxation /    | agreement partially<br>eliminating double<br>taxation / partially<br>resolving taxation not<br>in accordance with<br>tax treaty | there is no | including | any other<br>outcome | no. of post-2016<br>cases remaining in<br>MAP inventory on<br>31 December 2022 |
|       | Column 1                                  | Column 2                                                               | Column 3       | Column 4 | Column 5                         | Column 6                 | Column 7                        | Column 8                              | Column 9             | Column 10                                                                                                                       | Column 11   | Column 12 | Column 13            | Column 14                                                                      |
| Row 1 | Treaty Partners (de minimis rule applies) | 2                                                                      | 0              | 0        | 0                                | 0                        | 0                               | 0                                     | 0                    | 0                                                                                                                               | 0           | 0         | 0                    | 2                                                                              |
|       | Total                                     | 2                                                                      | 0              | 0        | 0                                | 0                        | 0                               | 0                                     | 0                    | 0                                                                                                                               | 0           | 0         | 0                    | 2                                                                              |
|       | <u>Notes:</u>                             |                                                                        |                |          |                                  |                          |                                 |                                       |                      |                                                                                                                                 |             |           |                      |                                                                                |