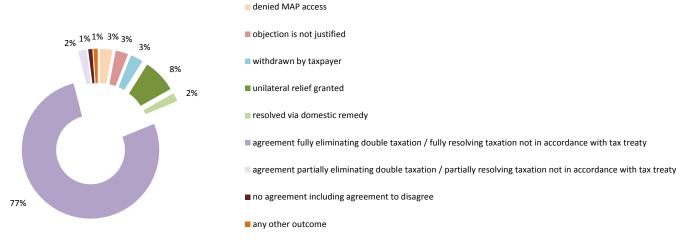

# Overview of MAP partners (only for cases started as from 1 January 2016)

Note: the MAP cases started before 1 January 2016 and closed in 2021 are not shown in these graphs

The label "Treaty Partners (de minimis rule applies)" applies to treaty partners with which the number of cases in start inventory plus the number of cases started is less than 5. The relevant MAP statistics are aggregated under this category.

The label "Treaty Partners (Others)" applies to treaty partners that are not reporting MAP statistics for the reporting period. The relevant MAP statistics are aggregated under this category.

2021 MAP Statistics - Switzerland.xlsx Page 2/9

| Cases closed by outcome              | denied<br>MAP<br>access | objection is not<br>justified | withdrawn by<br>taxpayer | unilateral relief<br>granted | domestic | agreement fully eliminating double taxation eliminated / fully resolving taxation not in accordance with tax treaty | eliminating double taxation / partially resolving | agreement that<br>there is no<br>taxation not in<br>accordance with<br>tax treaty | no agreement<br>including<br>agreement to<br>disagree | any other outcome | Total |
|--------------------------------------|-------------------------|-------------------------------|--------------------------|------------------------------|----------|---------------------------------------------------------------------------------------------------------------------|---------------------------------------------------|-----------------------------------------------------------------------------------|-------------------------------------------------------|-------------------|-------|
| Transfer pricing cases (all)         | 0                       | 0                             | 26                       | 1                            | 3        | 34                                                                                                                  | 0                                                 | 0                                                                                 | 2                                                     | 0                 | 66    |
| Cases started before 1 January 2016  | 0                       | 0                             | 0                        | 0                            | 0        | 2                                                                                                                   | 0                                                 | 0                                                                                 | 2                                                     | 0                 | 4     |
| Cases started as from 1 January 2016 | 0                       | 0                             | 26                       | 1                            | 3        | 32                                                                                                                  | 0                                                 | 0                                                                                 | 0                                                     | 0                 | 62    |
| Other cases (all)                    | 6                       | 6                             | 11                       | 6                            | 16       | 66                                                                                                                  | 3                                                 | 3                                                                                 | 3                                                     | 0                 | 120   |
| Cases started before 1 January 2016  | 0                       | 0                             | 2                        | 0                            | 0        | 0                                                                                                                   | 2                                                 | 0                                                                                 | 1                                                     | 0                 | 5     |
| Cases started as from 1 January 2016 | 6                       | 6                             | 9                        | 6                            | 16       | 66                                                                                                                  | 1                                                 | 3                                                                                 | 2                                                     | 0                 | 115   |
| All cases                            | 6                       | 6                             | 37                       | 7                            | 19       | 100                                                                                                                 | 3                                                 | 3                                                                                 | 5                                                     | 0                 | 186   |