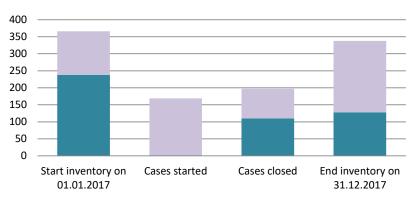

### Overview of MAP partners (only for cases started as from 1 January 2016)

Note: the MAP cases started before 1 January 2016 and closed in 2022 are not shown in these graphs

The label "Treaty Partners (de minimis rule applies)" applies to treaty partners with which the number of cases in start inventory plus the number of cases started is at least 5. The relevant MAP statistics are aggregated under this category.

The label "Treaty Partners (Others)" applies to treaty partners that are not reporting MAP statistics for the reporting period. The relevant MAP statistics are aggregated under this category.

2022 MAP Statistics - Switzerland.xlsx Page 2/9

Row 1

2022 MAP Statistics - Switzerland.xlsx Page 4/9

|      |                                           |                                                                        |                                                                         |                         | Table 1: A                       | Attribution / Al         |                                 |                                       |                                                                                                                     |                        |                                                                                   |              |                      |                                                                                      |
|------|-------------------------------------------|------------------------------------------------------------------------|-------------------------------------------------------------------------|-------------------------|----------------------------------|--------------------------|---------------------------------|---------------------------------------|---------------------------------------------------------------------------------------------------------------------|------------------------|-----------------------------------------------------------------------------------|--------------|----------------------|--------------------------------------------------------------------------------------|
|      |                                           |                                                                        |                                                                         |                         |                                  |                          | number of po                    | st-2015 case                          | s closed during the                                                                                                 | reporting period by ou | tcome:                                                                            |              |                      |                                                                                      |
|      | Treaty Partner                            | no. of post-<br>2015 cases in<br>MAP inventory<br>on 1 January<br>2022 | no. of post-<br>2015 cases<br>started during<br>the reporting<br>period | denied<br>MAP<br>access | objection is<br>not<br>justified | withdrawn by<br>taxpayer | unilateral<br>relief<br>granted | resolved<br>via<br>domestic<br>remedy | agreement fully eliminating double taxation eliminated / fully resolving taxation not in accordance with tax treaty |                        | agreement that<br>there is no<br>taxation not in<br>accordance<br>with tax treaty | no agreement | any other<br>outcome | no. of post-<br>2015 cases<br>remaining in<br>MAP inventory<br>on 31<br>December 202 |
|      | Column 1                                  | Column 2                                                               | Column 3                                                                | Column 4                | Column 5                         | Column 6                 | Column 7                        | Column 8                              | Column 9                                                                                                            | Column 10              | Column 11                                                                         | Column 12    | Column 13            | Column 14                                                                            |
| ow 1 | Austria                                   | 7                                                                      | 2                                                                       | 0                       | 0                                | 0                        | 0                               | 0                                     | 7                                                                                                                   | 0                      | 0                                                                                 | 0            | 0                    | 2                                                                                    |
|      | Canada                                    | 9                                                                      | 3                                                                       | 0                       | 0                                | 0                        | 0                               | 0                                     | 3                                                                                                                   | 1                      | 0                                                                                 | 0            | 0                    | 8                                                                                    |
|      | China (People's Republic of)              | 6                                                                      | 0                                                                       | 0                       | 0                                | 0                        | 0                               | 0                                     | 0                                                                                                                   | 0                      | 0                                                                                 | 0            | 0                    | 6                                                                                    |
|      | Germany                                   | 34                                                                     | 17                                                                      | 0                       | 0                                | 2                        | 0                               | 0                                     | 14                                                                                                                  | 0                      | 0                                                                                 | 0            | 0                    | 35                                                                                   |
|      | Denmark                                   | 5                                                                      | 1                                                                       | 0                       | 0                                | 0                        | 0                               | 1                                     | 1                                                                                                                   | 0                      | 0                                                                                 | 0            | 0                    | 4                                                                                    |
|      | Spain                                     | 15                                                                     | 6                                                                       | 0                       | 0                                | 0                        | 0                               | 0                                     | 3                                                                                                                   | 0                      | 0                                                                                 | 0            | 0                    | 18                                                                                   |
|      | France                                    | 9                                                                      | 12                                                                      | 0                       | 0                                | 0                        | 0                               | 0                                     | 3                                                                                                                   | 0                      | 0                                                                                 | 0            | 0                    | 18                                                                                   |
|      | United Kingdom                            | 7                                                                      | 6                                                                       | 0                       | 0                                | 0                        | 0                               | 0                                     | 0                                                                                                                   | 0                      | 0                                                                                 | 0            | 0                    | 13                                                                                   |
|      | India                                     | 24                                                                     | 2                                                                       | 0                       | 0                                | 0                        | 0                               | 0                                     | 0                                                                                                                   | 0                      | 0                                                                                 | 0            | 0                    | 26                                                                                   |
|      | Italy                                     | 31                                                                     | 12                                                                      | 0                       | 0                                | 0                        | 0                               | 0                                     | 9                                                                                                                   | 4                      | 0                                                                                 | 0            | 0                    | 30                                                                                   |
|      | Korea                                     | 7                                                                      | 3                                                                       | 0                       | 0                                | 0                        | 0                               | 0                                     | 0                                                                                                                   | 0                      | 0                                                                                 | 0            | 0                    | 10                                                                                   |
|      | Mexico                                    | 7                                                                      | 0                                                                       | 0                       | 0                                | 0                        | 0                               | 0                                     | 0                                                                                                                   | 0                      | 0                                                                                 | 0            | 0                    | 7                                                                                    |
|      | Netherlands                               | 16                                                                     | 3                                                                       | 0                       | 0                                | 0                        | 0                               | 0                                     | 7                                                                                                                   | 0                      | 0                                                                                 | 0            | 0                    | 12                                                                                   |
|      | United States                             | 0                                                                      | 5                                                                       | 0                       | 0                                | 0                        | 0                               | 0                                     | 0                                                                                                                   | 0                      | 0                                                                                 | 0            | 0                    | 5                                                                                    |
|      | Treaty Partners (de minimis rule applies) | 19                                                                     | 9                                                                       | 0                       | 0                                | 1                        | 1                               | 0                                     | 0                                                                                                                   | 0                      | 0                                                                                 | 0            | 0                    | 26                                                                                   |
| w 2  |                                           | 196                                                                    |                                                                         | 0                       | 0                                | 3                        |                                 |                                       | 47                                                                                                                  | 5                      | 0                                                                                 | 0            | 0                    | 220                                                                                  |