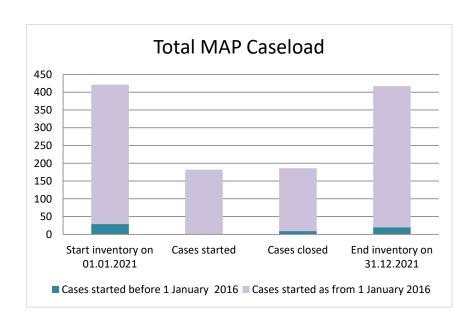

### **Switzerland**

| Cases started before 1<br>January 2016 | 2021 Start inventory | Cases<br>started | Cases<br>closed | 2021 End<br>inventory |
|----------------------------------------|----------------------|------------------|-----------------|-----------------------|
| Transfer pricing cases                 | 15                   | 0                | 4               | 11                    |
| Other cases                            | 14                   | 0                | 5               | 9                     |

| Cases started as from 1<br>January 2016 | 2021 Start inventory | Cases<br>started | Cases closed | 2021 End inventory |
|-----------------------------------------|----------------------|------------------|--------------|--------------------|
| Transfer pricing cases                  | 175                  | 72               | 62           | 185                |
| Other cases                             | 217                  | 110              | 115          | 212                |