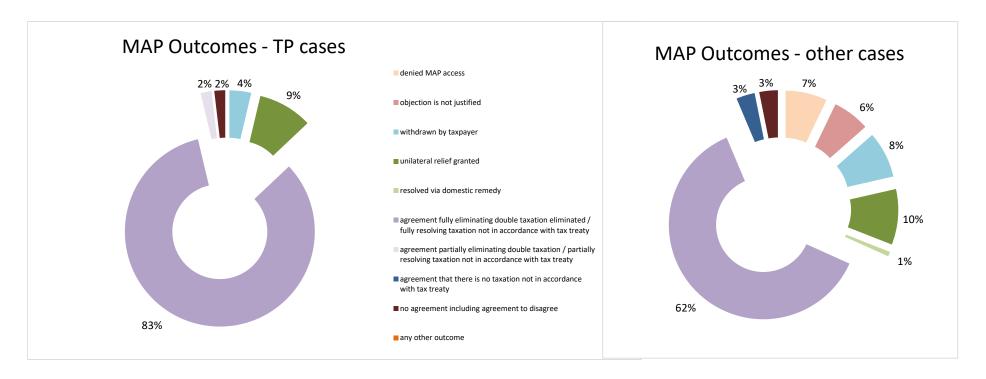

### Overview of MAP partners (only for cases started as from 1 January 2016)

Note: the MAP cases started before 1 January 2016 and closed in 2022 are not shown in these graphs

The label "Treaty Partners (de minimis rule applies)" applies to treaty partners with which the number of cases in start inventory plus the number of cases started is at least 5. The relevant MAP statistics are aggregated under this category.

The label "Treaty Partners (Others)" applies to treaty partners that are not reporting MAP statistics for the reporting period. The relevant MAP statistics are aggregated under this category.

2022 MAP Statistics - Switzerland.xlsx Page 2/9

| Cases closed by outcome              | denied<br>MAP<br>access | objection is not<br>justified | withdrawn by<br>taxpayer | unilateral relief<br>granted | resolved via<br>domestic<br>remedy | agreement fully eliminating double taxation eliminated / fully resolving taxation not in accordance with tax treaty | eliminating double taxation / partially resolving | agreement that<br>there is no<br>taxation not in<br>accordance with<br>tax treaty | no agreement<br>including<br>agreement to<br>disagree | any other outcome | Total |
|--------------------------------------|-------------------------|-------------------------------|--------------------------|------------------------------|------------------------------------|---------------------------------------------------------------------------------------------------------------------|---------------------------------------------------|-----------------------------------------------------------------------------------|-------------------------------------------------------|-------------------|-------|
| Transfer pricing cases (all)         | 0                       | 0                             | 3                        | 1                            | 1                                  | 47                                                                                                                  | 5                                                 | 0                                                                                 | 0                                                     | 0                 | 57    |
| Cases started before 1 January 2016  | 0                       | 0                             | 0                        | 0                            | 0                                  | 0                                                                                                                   | 0                                                 | 0                                                                                 | 0                                                     | 0                 | 0     |
| Cases started as from 1 January 2016 | 0                       | 0                             | 3                        | 1                            | 1                                  | 47                                                                                                                  | 5                                                 | 0                                                                                 | 0                                                     | 0                 | 57    |
| Other cases (all)                    | 3                       | 19                            | 8                        | 12                           | 3                                  | 103                                                                                                                 | 1                                                 | 0                                                                                 | 11                                                    | 0                 | 160   |
| Cases started before 1 January 2016  | 0                       | 2                             | 1                        | 1                            | 1                                  | 0                                                                                                                   | 0                                                 | 0                                                                                 | 1                                                     | 0                 | 6     |
| Cases started as from 1 January 2016 | 3                       | 17                            | 7                        | 11                           | 2                                  | 103                                                                                                                 | 1                                                 | 0                                                                                 | 10                                                    | 0                 | 154   |
| All cases                            | 3                       | 19                            | 11                       | 13                           | 4                                  | 150                                                                                                                 | 6                                                 | 0                                                                                 | 11                                                    | 0                 | 217   |