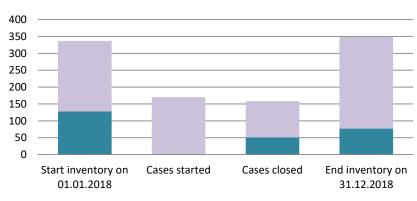

Row 1

2022 MAP Statistics - Switzerland.xlsx Page 4/9

|      |                                           |                                                                        |                                                                         |                         | Table 1: A                       | Attribution / Al         |                                 |                                       |                                                                                                                     |                        |                                                                                   |              |                      |                                                                                      |
|------|-------------------------------------------|------------------------------------------------------------------------|-------------------------------------------------------------------------|-------------------------|----------------------------------|--------------------------|---------------------------------|---------------------------------------|---------------------------------------------------------------------------------------------------------------------|------------------------|-----------------------------------------------------------------------------------|--------------|----------------------|--------------------------------------------------------------------------------------|
|      |                                           |                                                                        |                                                                         |                         |                                  |                          | number of po                    | st-2015 case                          | s closed during the                                                                                                 | reporting period by ou | tcome:                                                                            |              |                      |                                                                                      |
|      | Treaty Partner                            | no. of post-<br>2015 cases in<br>MAP inventory<br>on 1 January<br>2022 | no. of post-<br>2015 cases<br>started during<br>the reporting<br>period | denied<br>MAP<br>access | objection is<br>not<br>justified | withdrawn by<br>taxpayer | unilateral<br>relief<br>granted | resolved<br>via<br>domestic<br>remedy | agreement fully eliminating double taxation eliminated / fully resolving taxation not in accordance with tax treaty |                        | agreement that<br>there is no<br>taxation not in<br>accordance<br>with tax treaty | no agreement | any other<br>outcome | no. of post-<br>2015 cases<br>remaining in<br>MAP inventory<br>on 31<br>December 202 |
|      | Column 1                                  | Column 2                                                               | Column 3                                                                | Column 4                | Column 5                         | Column 6                 | Column 7                        | Column 8                              | Column 9                                                                                                            | Column 10              | Column 11                                                                         | Column 12    | Column 13            | Column 14                                                                            |
| ow 1 | Austria                                   | 7                                                                      | 2                                                                       | 0                       | 0                                | 0                        | 0                               | 0                                     | 7                                                                                                                   | 0                      | 0                                                                                 | 0            | 0                    | 2                                                                                    |
|      | Canada                                    | 9                                                                      | 3                                                                       | 0                       | 0                                | 0                        | 0                               | 0                                     | 3                                                                                                                   | 1                      | 0                                                                                 | 0            | 0                    | 8                                                                                    |
|      | China (People's Republic of)              | 6                                                                      | 0                                                                       | 0                       | 0                                | 0                        | 0                               | 0                                     | 0                                                                                                                   | 0                      | 0                                                                                 | 0            | 0                    | 6                                                                                    |
|      | Germany                                   | 34                                                                     | 17                                                                      | 0                       | 0                                | 2                        | 0                               | 0                                     | 14                                                                                                                  | 0                      | 0                                                                                 | 0            | 0                    | 35                                                                                   |
|      | Denmark                                   | 5                                                                      | 1                                                                       | 0                       | 0                                | 0                        | 0                               | 1                                     | 1                                                                                                                   | 0                      | 0                                                                                 | 0            | 0                    | 4                                                                                    |
|      | Spain                                     | 15                                                                     | 6                                                                       | 0                       | 0                                | 0                        | 0                               | 0                                     | 3                                                                                                                   | 0                      | 0                                                                                 | 0            | 0                    | 18                                                                                   |
|      | France                                    | 9                                                                      | 12                                                                      | 0                       | 0                                | 0                        | 0                               | 0                                     | 3                                                                                                                   | 0                      | 0                                                                                 | 0            | 0                    | 18                                                                                   |
|      | United Kingdom                            | 7                                                                      | 6                                                                       | 0                       | 0                                | 0                        | 0                               | 0                                     | 0                                                                                                                   | 0                      | 0                                                                                 | 0            | 0                    | 13                                                                                   |
|      | India                                     | 24                                                                     | 2                                                                       | 0                       | 0                                | 0                        | 0                               | 0                                     | 0                                                                                                                   | 0                      | 0                                                                                 | 0            | 0                    | 26                                                                                   |
|      | Italy                                     | 31                                                                     | 12                                                                      | 0                       | 0                                | 0                        | 0                               | 0                                     | 9                                                                                                                   | 4                      | 0                                                                                 | 0            | 0                    | 30                                                                                   |
|      | Korea                                     | 7                                                                      | 3                                                                       | 0                       | 0                                | 0                        | 0                               | 0                                     | 0                                                                                                                   | 0                      | 0                                                                                 | 0            | 0                    | 10                                                                                   |
|      | Mexico                                    | 7                                                                      | 0                                                                       | 0                       | 0                                | 0                        | 0                               | 0                                     | 0                                                                                                                   | 0                      | 0                                                                                 | 0            | 0                    | 7                                                                                    |
|      | Netherlands                               | 16                                                                     | 3                                                                       | 0                       | 0                                | 0                        | 0                               | 0                                     | 7                                                                                                                   | 0                      | 0                                                                                 | 0            | 0                    | 12                                                                                   |
|      | United States                             | 0                                                                      | 5                                                                       | 0                       | 0                                | 0                        | 0                               | 0                                     | 0                                                                                                                   | 0                      | 0                                                                                 | 0            | 0                    | 5                                                                                    |
|      | Treaty Partners (de minimis rule applies) | 19                                                                     | 9                                                                       | 0                       | 0                                | 1                        | 1                               | 0                                     | 0                                                                                                                   | 0                      | 0                                                                                 | 0            | 0                    | 26                                                                                   |
| w 2  |                                           | 196                                                                    |                                                                         | 0                       | 0                                | 3                        |                                 |                                       | 47                                                                                                                  | 5                      | 0                                                                                 | 0            | 0                    | 220                                                                                  |