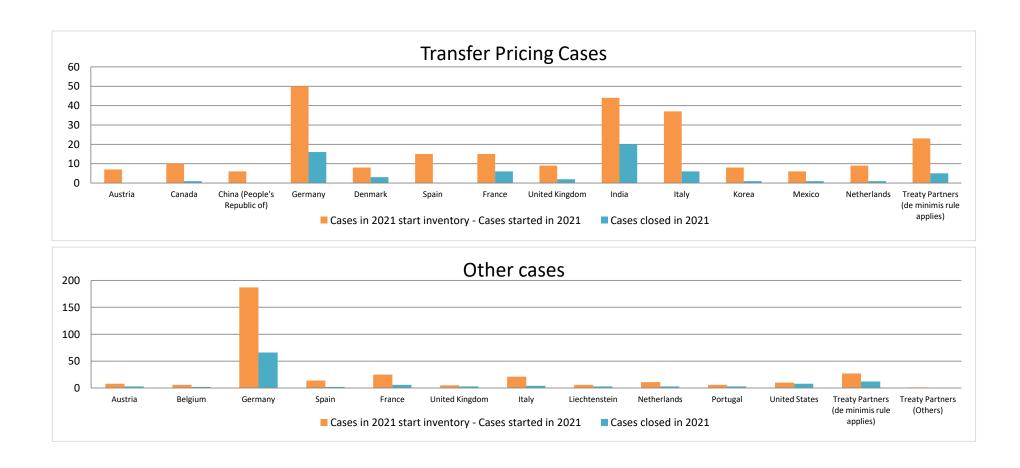

### Overview of MAP partners (only for cases started as from 1 January 2016)

Note: the MAP cases started before 1 January 2016 and closed in 2022 are not shown in these graphs

The label "Treaty Partners (de minimis rule applies)" applies to treaty partners with which the number of cases in start inventory plus the number of cases started is at least 5. The relevant MAP statistics are aggregated under this category.

The label "Treaty Partners (Others)" applies to treaty partners that are not reporting MAP statistics for the reporting period. The relevant MAP statistics are aggregated under this category.

2022 MAP Statistics - Switzerland.xlsx Page 2/9

Row 1

2022 MAP Statistics - Switzerland.xlsx Page 4/9

|      |                                           |                                                                        |                                                                         |                         | Table 1: A                       | Attribution / Al         |                                 |                                       |                                                                                                                     |                        |                                                                                   |              |                      |                                                                                      |
|------|-------------------------------------------|------------------------------------------------------------------------|-------------------------------------------------------------------------|-------------------------|----------------------------------|--------------------------|---------------------------------|---------------------------------------|---------------------------------------------------------------------------------------------------------------------|------------------------|-----------------------------------------------------------------------------------|--------------|----------------------|--------------------------------------------------------------------------------------|
|      |                                           |                                                                        |                                                                         |                         |                                  |                          | number of po                    | st-2015 case                          | s closed during the                                                                                                 | reporting period by ou | tcome:                                                                            |              |                      |                                                                                      |
|      | Treaty Partner                            | no. of post-<br>2015 cases in<br>MAP inventory<br>on 1 January<br>2022 | no. of post-<br>2015 cases<br>started during<br>the reporting<br>period | denied<br>MAP<br>access | objection is<br>not<br>justified | withdrawn by<br>taxpayer | unilateral<br>relief<br>granted | resolved<br>via<br>domestic<br>remedy | agreement fully eliminating double taxation eliminated / fully resolving taxation not in accordance with tax treaty |                        | agreement that<br>there is no<br>taxation not in<br>accordance<br>with tax treaty | no agreement | any other<br>outcome | no. of post-<br>2015 cases<br>remaining in<br>MAP inventory<br>on 31<br>December 202 |
|      | Column 1                                  | Column 2                                                               | Column 3                                                                | Column 4                | Column 5                         | Column 6                 | Column 7                        | Column 8                              | Column 9                                                                                                            | Column 10              | Column 11                                                                         | Column 12    | Column 13            | Column 14                                                                            |
| ow 1 | Austria                                   | 7                                                                      | 2                                                                       | 0                       | 0                                | 0                        | 0                               | 0                                     | 7                                                                                                                   | 0                      | 0                                                                                 | 0            | 0                    | 2                                                                                    |
|      | Canada                                    | 9                                                                      | 3                                                                       | 0                       | 0                                | 0                        | 0                               | 0                                     | 3                                                                                                                   | 1                      | 0                                                                                 | 0            | 0                    | 8                                                                                    |
|      | China (People's Republic of)              | 6                                                                      | 0                                                                       | 0                       | 0                                | 0                        | 0                               | 0                                     | 0                                                                                                                   | 0                      | 0                                                                                 | 0            | 0                    | 6                                                                                    |
|      | Germany                                   | 34                                                                     | 17                                                                      | 0                       | 0                                | 2                        | 0                               | 0                                     | 14                                                                                                                  | 0                      | 0                                                                                 | 0            | 0                    | 35                                                                                   |
|      | Denmark                                   | 5                                                                      | 1                                                                       | 0                       | 0                                | 0                        | 0                               | 1                                     | 1                                                                                                                   | 0                      | 0                                                                                 | 0            | 0                    | 4                                                                                    |
|      | Spain                                     | 15                                                                     | 6                                                                       | 0                       | 0                                | 0                        | 0                               | 0                                     | 3                                                                                                                   | 0                      | 0                                                                                 | 0            | 0                    | 18                                                                                   |
|      | France                                    | 9                                                                      | 12                                                                      | 0                       | 0                                | 0                        | 0                               | 0                                     | 3                                                                                                                   | 0                      | 0                                                                                 | 0            | 0                    | 18                                                                                   |
|      | United Kingdom                            | 7                                                                      | 6                                                                       | 0                       | 0                                | 0                        | 0                               | 0                                     | 0                                                                                                                   | 0                      | 0                                                                                 | 0            | 0                    | 13                                                                                   |
|      | India                                     | 24                                                                     | 2                                                                       | 0                       | 0                                | 0                        | 0                               | 0                                     | 0                                                                                                                   | 0                      | 0                                                                                 | 0            | 0                    | 26                                                                                   |
|      | Italy                                     | 31                                                                     | 12                                                                      | 0                       | 0                                | 0                        | 0                               | 0                                     | 9                                                                                                                   | 4                      | 0                                                                                 | 0            | 0                    | 30                                                                                   |
|      | Korea                                     | 7                                                                      | 3                                                                       | 0                       | 0                                | 0                        | 0                               | 0                                     | 0                                                                                                                   | 0                      | 0                                                                                 | 0            | 0                    | 10                                                                                   |
|      | Mexico                                    | 7                                                                      | 0                                                                       | 0                       | 0                                | 0                        | 0                               | 0                                     | 0                                                                                                                   | 0                      | 0                                                                                 | 0            | 0                    | 7                                                                                    |
|      | Netherlands                               | 16                                                                     | 3                                                                       | 0                       | 0                                | 0                        | 0                               | 0                                     | 7                                                                                                                   | 0                      | 0                                                                                 | 0            | 0                    | 12                                                                                   |
|      | United States                             | 0                                                                      | 5                                                                       | 0                       | 0                                | 0                        | 0                               | 0                                     | 0                                                                                                                   | 0                      | 0                                                                                 | 0            | 0                    | 5                                                                                    |
|      | Treaty Partners (de minimis rule applies) | 19                                                                     | 9                                                                       | 0                       | 0                                | 1                        | 1                               | 0                                     | 0                                                                                                                   | 0                      | 0                                                                                 | 0            | 0                    | 26                                                                                   |
| w 2  |                                           | 196                                                                    |                                                                         | 0                       | 0                                | 3                        |                                 |                                       | 47                                                                                                                  | 5                      | 0                                                                                 | 0            | 0                    | 220                                                                                  |

2022 MAP Statistics - Switzerland.xlsx

|     |                                                          |          |                                                      |                                                                         |                                  | Table 2: Ot              |                                 |                                       |                                                                                                                            |                                                                                                                                 |             |                                                       |                      |                                                                            |
|-----|----------------------------------------------------------|----------|------------------------------------------------------|-------------------------------------------------------------------------|----------------------------------|--------------------------|---------------------------------|---------------------------------------|----------------------------------------------------------------------------------------------------------------------------|---------------------------------------------------------------------------------------------------------------------------------|-------------|-------------------------------------------------------|----------------------|----------------------------------------------------------------------------|
|     |                                                          |          |                                                      | number of post-2015 cases closed during the reporting period by outcome |                                  |                          |                                 |                                       |                                                                                                                            |                                                                                                                                 |             |                                                       |                      |                                                                            |
|     | Treaty Partner                                           |          | es in 2015 cases started during the reporting period | denied<br>MAP<br>access                                                 | objection is<br>not<br>justified | withdrawn by<br>taxpayer | unilateral<br>relief<br>granted | resolved<br>via<br>domestic<br>remedy | agreement fully<br>eliminating<br>double taxation /<br>fully resolving<br>taxation not in<br>accordance with<br>tax treaty | agreement partially<br>eliminating double<br>taxation / partially<br>resolving taxation not<br>in accordance with<br>tax treaty | tnere is no | no agreement<br>including<br>agreement to<br>disagree | any other<br>outcome | no. of post-2019<br>cases remaining<br>MAP inventory of<br>31 December 202 |
|     | Column 1                                                 | Column 2 | Column 3                                             | Column 4                                                                | Column 5                         | Column 6                 | Column 7                        | Column 8                              | Column 9                                                                                                                   | Column 10                                                                                                                       | Column 11   | Column 12                                             | Column 13            | Column 14                                                                  |
| v 1 | Austria                                                  | 5        | 9                                                    | 0                                                                       | 0                                | 0                        | 0                               | 0                                     | 0                                                                                                                          | 0                                                                                                                               | 0           | 0                                                     | 0                    | 14                                                                         |
|     | Belgium                                                  | 4        | 7                                                    | 0                                                                       | 0                                | 0                        | 1                               | 0                                     | 1                                                                                                                          | 0                                                                                                                               | 0           | 0                                                     | 0                    | 9                                                                          |
|     | Germany                                                  | 121      | 69                                                   | 0                                                                       | 13                               | 3                        | 3                               | 1                                     | 81                                                                                                                         | 0                                                                                                                               | 0           | 5                                                     | 0                    | 84                                                                         |
|     | Spain                                                    | 12       | 6                                                    | 1                                                                       | 0                                | 0                        | 0                               | 0                                     | 0                                                                                                                          | 0                                                                                                                               | 0           | 0                                                     | 0                    | 17                                                                         |
|     | France                                                   | 19       | 12                                                   | 0                                                                       | 2                                | 0                        | 5                               | 0                                     | 7                                                                                                                          | 0                                                                                                                               | 0           | 2                                                     | 0                    | 15                                                                         |
|     | United Kingdom                                           | 2        | 8                                                    | 1                                                                       | 0                                | 1                        | 0                               | 0                                     | 2                                                                                                                          | 0                                                                                                                               | 0           | 0                                                     | 0                    | 6                                                                          |
|     | Israel                                                   | 4        | 1                                                    | 0                                                                       | 0                                | 0                        | 0                               | 0                                     | 0                                                                                                                          | 0                                                                                                                               | 0           | 2                                                     | 0                    | 3                                                                          |
|     | Italy                                                    | 17       | 4                                                    | 0                                                                       | 0                                | 2                        | 0                               | 1                                     | 5                                                                                                                          | 0                                                                                                                               | 0           | 1                                                     | 0                    | 12                                                                         |
|     | Liechtenstein                                            | 3        | 5                                                    | 0                                                                       | 0                                | 1                        | 1                               | 0                                     | 0                                                                                                                          | 0                                                                                                                               | 0           | 0                                                     | 0                    | 6                                                                          |
|     | Netherlands                                              | 8        | 3                                                    | 0                                                                       | 0                                | 0                        | 0                               | 0                                     | 1                                                                                                                          | 0                                                                                                                               | 0           | 0                                                     | 0                    | 10                                                                         |
|     | 11.11.1.01.1                                             | 2        | 3                                                    | 0                                                                       | 0                                | 0                        | 0                               | 0                                     | 1                                                                                                                          | 0                                                                                                                               | 0           | 0                                                     | 0                    | 4                                                                          |
|     | United States                                            | 1 -      |                                                      |                                                                         |                                  |                          | -                               |                                       | _                                                                                                                          |                                                                                                                                 | _           | 0                                                     | 0                    | 4.0                                                                        |
| 2   | United States  Treaty Partners (de minimis rule applies) | 13       | 7                                                    | 1                                                                       | 2                                | 0                        | 1                               | 0                                     | 5                                                                                                                          | 1                                                                                                                               | 0           | U                                                     | U                    | 10                                                                         |
| 2   |                                                          | _        | 7                                                    | 1 0                                                                     | 0                                | 0                        | 0                               | 0                                     | 0                                                                                                                          | 0                                                                                                                               | 0           | 0                                                     | 0                    | 10                                                                         |