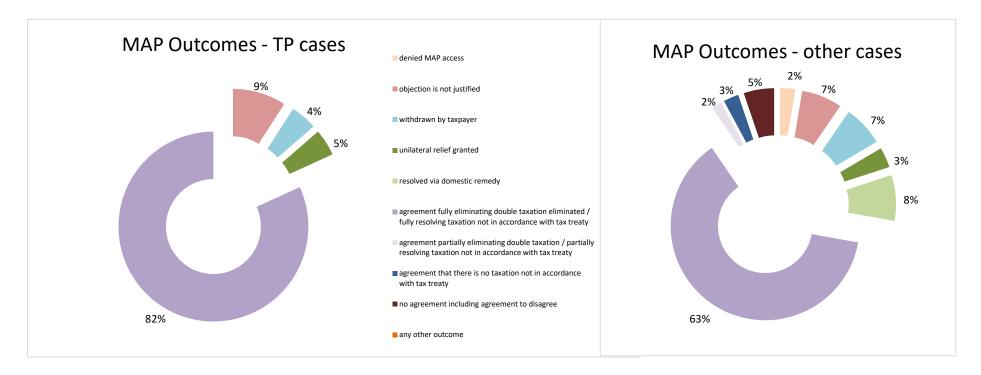

| Cases closed by outcome              | denied<br>MAP<br>access | objection is not<br>justified | withdrawn by<br>taxpayer | unilateral relief<br>granted | resolved via<br>domestic<br>remedy | agreement fully eliminating double taxation eliminated / fully resolving taxation not in accordance with tax treaty | eliminating double taxation / partially resolving | agreement that<br>there is no<br>taxation not in<br>accordance with<br>tax treaty | no agreement<br>including<br>agreement to<br>disagree | any other outcome | Total |
|--------------------------------------|-------------------------|-------------------------------|--------------------------|------------------------------|------------------------------------|---------------------------------------------------------------------------------------------------------------------|---------------------------------------------------|-----------------------------------------------------------------------------------|-------------------------------------------------------|-------------------|-------|
| Transfer pricing cases (all)         | 0                       | 0                             | 3                        | 1                            | 1                                  | 47                                                                                                                  | 5                                                 | 0                                                                                 | 0                                                     | 0                 | 57    |
| Cases started before 1 January 2016  | 0                       | 0                             | 0                        | 0                            | 0                                  | 0                                                                                                                   | 0                                                 | 0                                                                                 | 0                                                     | 0                 | 0     |
| Cases started as from 1 January 2016 | 0                       | 0                             | 3                        | 1                            | 1                                  | 47                                                                                                                  | 5                                                 | 0                                                                                 | 0                                                     | 0                 | 57    |
| Other cases (all)                    | 3                       | 19                            | 8                        | 12                           | 3                                  | 103                                                                                                                 | 1                                                 | 0                                                                                 | 11                                                    | 0                 | 160   |
| Cases started before 1 January 2016  | 0                       | 2                             | 1                        | 1                            | 1                                  | 0                                                                                                                   | 0                                                 | 0                                                                                 | 1                                                     | 0                 | 6     |
| Cases started as from 1 January 2016 | 3                       | 17                            | 7                        | 11                           | 2                                  | 103                                                                                                                 | 1                                                 | 0                                                                                 | 10                                                    | 0                 | 154   |
| All cases                            | 3                       | 19                            | 11                       | 13                           | 4                                  | 150                                                                                                                 | 6                                                 | 0                                                                                 | 11                                                    | 0                 | 217   |