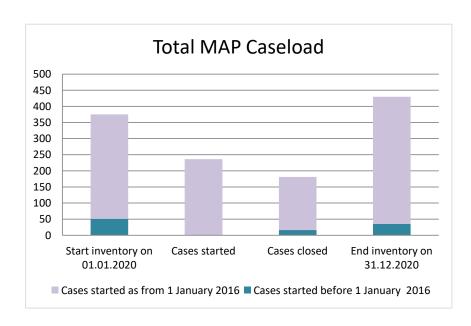

### **Switzerland**

| Cases started before 1<br>January 2016 | 2021 Start inventory | Cases<br>started | Cases<br>closed | 2021 End<br>inventory |
|----------------------------------------|----------------------|------------------|-----------------|-----------------------|
| Transfer pricing cases                 | 15                   | 0                | 4               | 11                    |
| Other cases                            | 14                   | 0                | 5               | 9                     |

| Cases started as from 1<br>January 2016 | 2021 Start inventory | Cases<br>started | Cases closed | 2021 End inventory |
|-----------------------------------------|----------------------|------------------|--------------|--------------------|
| Transfer pricing cases                  | 175                  | 72               | 62           | 185                |
| Other cases                             | 217                  | 110              | 115          | 212                |