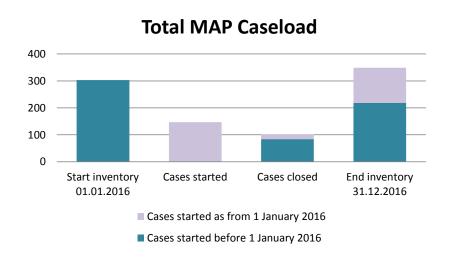

### **Switzerland**

| Cases started before 1<br>January 2016 | 2022 Start<br>inventory | Cases<br>started | Cases<br>closed | 2022 End inventory |
|----------------------------------------|-------------------------|------------------|-----------------|--------------------|
| Transfer pricing cases                 | 6                       | 0                | 0               | 6                  |
| Other cases                            | 9                       | 0                | 6               | 3                  |

| Cases started as from 1<br>January 2016 | 2022 Start inventory | Cases<br>started | Cases closed | 2022 End inventory |
|-----------------------------------------|----------------------|------------------|--------------|--------------------|
| Transfer pricing cases                  | 196                  | 81               | 57           | 220                |
| Other cases                             | 211                  | 135              | 154          | 192                |