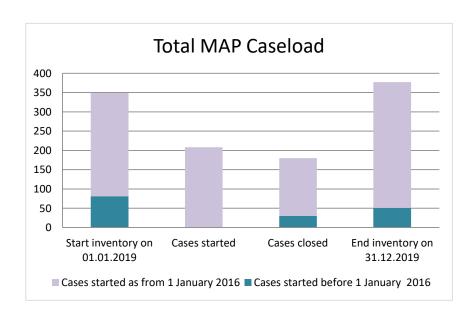

### **Switzerland**

| Cases started before 1<br>January 2016 | 2022 Start<br>inventory | Cases<br>started | Cases<br>closed | 2022 End inventory |
|----------------------------------------|-------------------------|------------------|-----------------|--------------------|
| Transfer pricing cases                 | 6                       | 0                | 0               | 6                  |
| Other cases                            | 9                       | 0                | 6               | 3                  |

| Cases started as from 1<br>January 2016 | 2022 Start inventory | Cases<br>started | Cases closed | 2022 End inventory |
|-----------------------------------------|----------------------|------------------|--------------|--------------------|
| Transfer pricing cases                  | 196                  | 81               | 57           | 220                |
| Other cases                             | 211                  | 135              | 154          | 192                |