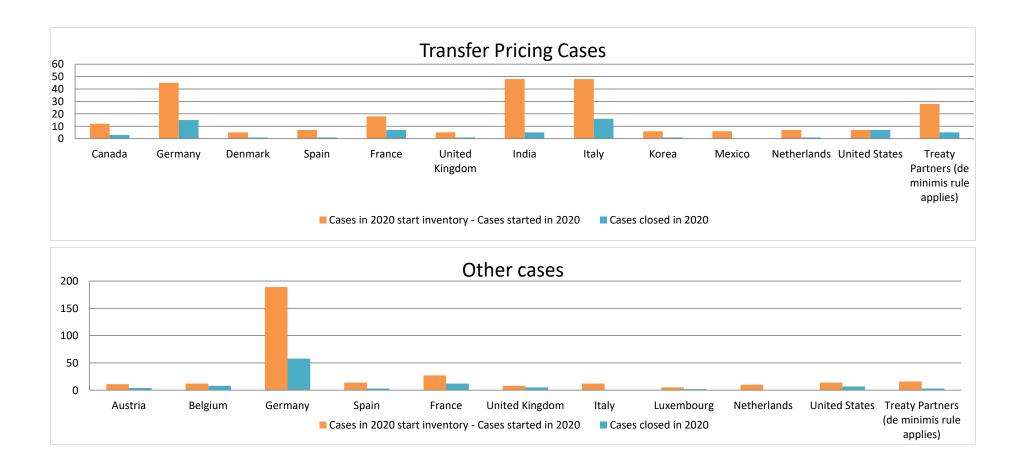

### Overview of MAP partners (only for cases started as from 1 January 2016)

Note: the MAP cases started before 1 January 2016 and closed in 2022 are not shown in these graphs

The label "Treaty Partners (de minimis rule applies)" applies to treaty partners with which the number of cases in start inventory plus the number of cases started is at least 5. The relevant MAP statistics are aggregated under this category.

The label "Treaty Partners (Others)" applies to treaty partners that are not reporting MAP statistics for the reporting period. The relevant MAP statistics are aggregated under this category.

2022 MAP Statistics - Switzerland.xlsx Page 2/9