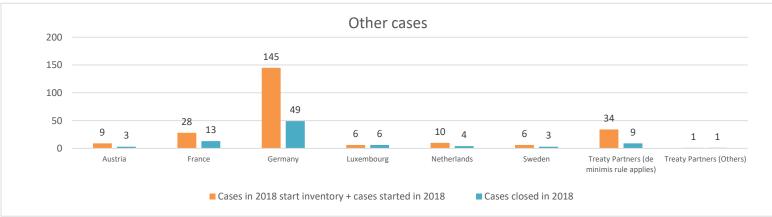

### Overview of MAP partners (only for cases started as from 1 January 2016)

Note: the MAP cases started before 1 January 2016 and closed in 2022 are not shown in these graphs

The label "Treaty Partners (de minimis rule applies)" applies to treaty partners with which the number of cases in start inventory plus the number of cases started is at least 5. The relevant MAP statistics are aggregated under this category.

The label "Treaty Partners (Others)" applies to treaty partners that are not reporting MAP statistics for the reporting period. The relevant MAP statistics are aggregated under this category.

2022 MAP Statistics - Switzerland.xlsx Page 2/9

Row 1

2022 MAP Statistics - Switzerland.xlsx Page 4/9

|      |                                           |                                                                        |                                                                         |                         | Table 1: A                       | Attribution / Al         |                                 |                                       |                                                                                                                     |                        |                                                                                   |              |                      |                                                                                      |
|------|-------------------------------------------|------------------------------------------------------------------------|-------------------------------------------------------------------------|-------------------------|----------------------------------|--------------------------|---------------------------------|---------------------------------------|---------------------------------------------------------------------------------------------------------------------|------------------------|-----------------------------------------------------------------------------------|--------------|----------------------|--------------------------------------------------------------------------------------|
|      |                                           |                                                                        |                                                                         |                         |                                  |                          | number of po                    | st-2015 case                          | s closed during the                                                                                                 | reporting period by ou | tcome:                                                                            |              |                      |                                                                                      |
|      | Treaty Partner                            | no. of post-<br>2015 cases in<br>MAP inventory<br>on 1 January<br>2022 | no. of post-<br>2015 cases<br>started during<br>the reporting<br>period | denied<br>MAP<br>access | objection is<br>not<br>justified | withdrawn by<br>taxpayer | unilateral<br>relief<br>granted | resolved<br>via<br>domestic<br>remedy | agreement fully eliminating double taxation eliminated / fully resolving taxation not in accordance with tax treaty |                        | agreement that<br>there is no<br>taxation not in<br>accordance<br>with tax treaty | no agreement | any other<br>outcome | no. of post-<br>2015 cases<br>remaining in<br>MAP inventory<br>on 31<br>December 202 |
|      | Column 1                                  | Column 2                                                               | Column 3                                                                | Column 4                | Column 5                         | Column 6                 | Column 7                        | Column 8                              | Column 9                                                                                                            | Column 10              | Column 11                                                                         | Column 12    | Column 13            | Column 14                                                                            |
| ow 1 | Austria                                   | 7                                                                      | 2                                                                       | 0                       | 0                                | 0                        | 0                               | 0                                     | 7                                                                                                                   | 0                      | 0                                                                                 | 0            | 0                    | 2                                                                                    |
|      | Canada                                    | 9                                                                      | 3                                                                       | 0                       | 0                                | 0                        | 0                               | 0                                     | 3                                                                                                                   | 1                      | 0                                                                                 | 0            | 0                    | 8                                                                                    |
|      | China (People's Republic of)              | 6                                                                      | 0                                                                       | 0                       | 0                                | 0                        | 0                               | 0                                     | 0                                                                                                                   | 0                      | 0                                                                                 | 0            | 0                    | 6                                                                                    |
|      | Germany                                   | 34                                                                     | 17                                                                      | 0                       | 0                                | 2                        | 0                               | 0                                     | 14                                                                                                                  | 0                      | 0                                                                                 | 0            | 0                    | 35                                                                                   |
|      | Denmark                                   | 5                                                                      | 1                                                                       | 0                       | 0                                | 0                        | 0                               | 1                                     | 1                                                                                                                   | 0                      | 0                                                                                 | 0            | 0                    | 4                                                                                    |
|      | Spain                                     | 15                                                                     | 6                                                                       | 0                       | 0                                | 0                        | 0                               | 0                                     | 3                                                                                                                   | 0                      | 0                                                                                 | 0            | 0                    | 18                                                                                   |
|      | France                                    | 9                                                                      | 12                                                                      | 0                       | 0                                | 0                        | 0                               | 0                                     | 3                                                                                                                   | 0                      | 0                                                                                 | 0            | 0                    | 18                                                                                   |
|      | United Kingdom                            | 7                                                                      | 6                                                                       | 0                       | 0                                | 0                        | 0                               | 0                                     | 0                                                                                                                   | 0                      | 0                                                                                 | 0            | 0                    | 13                                                                                   |
|      | India                                     | 24                                                                     | 2                                                                       | 0                       | 0                                | 0                        | 0                               | 0                                     | 0                                                                                                                   | 0                      | 0                                                                                 | 0            | 0                    | 26                                                                                   |
|      | Italy                                     | 31                                                                     | 12                                                                      | 0                       | 0                                | 0                        | 0                               | 0                                     | 9                                                                                                                   | 4                      | 0                                                                                 | 0            | 0                    | 30                                                                                   |
|      | Korea                                     | 7                                                                      | 3                                                                       | 0                       | 0                                | 0                        | 0                               | 0                                     | 0                                                                                                                   | 0                      | 0                                                                                 | 0            | 0                    | 10                                                                                   |
|      | Mexico                                    | 7                                                                      | 0                                                                       | 0                       | 0                                | 0                        | 0                               | 0                                     | 0                                                                                                                   | 0                      | 0                                                                                 | 0            | 0                    | 7                                                                                    |
|      | Netherlands                               | 16                                                                     | 3                                                                       | 0                       | 0                                | 0                        | 0                               | 0                                     | 7                                                                                                                   | 0                      | 0                                                                                 | 0            | 0                    | 12                                                                                   |
|      | United States                             | 0                                                                      | 5                                                                       | 0                       | 0                                | 0                        | 0                               | 0                                     | 0                                                                                                                   | 0                      | 0                                                                                 | 0            | 0                    | 5                                                                                    |
|      | Treaty Partners (de minimis rule applies) | 19                                                                     | 9                                                                       | 0                       | 0                                | 1                        | 1                               | 0                                     | 0                                                                                                                   | 0                      | 0                                                                                 | 0            | 0                    | 26                                                                                   |
| w 2  |                                           | 196                                                                    |                                                                         | 0                       | 0                                | 3                        |                                 |                                       | 47                                                                                                                  | 5                      | 0                                                                                 | 0            | 0                    | 220                                                                                  |