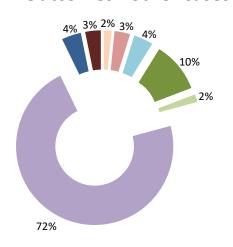

| Cases closed by outcome              | denied<br>MAP<br>access | objection is not<br>justified | withdrawn by<br>taxpayer | unilateral relief<br>granted | domestic | agreement fully eliminating double taxation eliminated / fully resolving taxation not in accordance with tax treaty | eliminating double taxation / partially resolving | agreement that<br>there is no<br>taxation not in<br>accordance with<br>tax treaty | no agreement<br>including<br>agreement to<br>disagree | any other outcome | Total |
|--------------------------------------|-------------------------|-------------------------------|--------------------------|------------------------------|----------|---------------------------------------------------------------------------------------------------------------------|---------------------------------------------------|-----------------------------------------------------------------------------------|-------------------------------------------------------|-------------------|-------|
| Transfer pricing cases (all)         | 0                       | 0                             | 26                       | 1                            | 3        | 34                                                                                                                  | 0                                                 | 0                                                                                 | 2                                                     | 0                 | 66    |
| Cases started before 1 January 2016  | 0                       | 0                             | 0                        | 0                            | 0        | 2                                                                                                                   | 0                                                 | 0                                                                                 | 2                                                     | 0                 | 4     |
| Cases started as from 1 January 2016 | 0                       | 0                             | 26                       | 1                            | 3        | 32                                                                                                                  | 0                                                 | 0                                                                                 | 0                                                     | 0                 | 62    |
| Other cases (all)                    | 6                       | 6                             | 11                       | 6                            | 16       | 66                                                                                                                  | 3                                                 | 3                                                                                 | 3                                                     | 0                 | 120   |
| Cases started before 1 January 2016  | 0                       | 0                             | 2                        | 0                            | 0        | 0                                                                                                                   | 2                                                 | 0                                                                                 | 1                                                     | 0                 | 5     |
| Cases started as from 1 January 2016 | 6                       | 6                             | 9                        | 6                            | 16       | 66                                                                                                                  | 1                                                 | 3                                                                                 | 2                                                     | 0                 | 115   |
| All cases                            | 6                       | 6                             | 37                       | 7                            | 19       | 100                                                                                                                 | 3                                                 | 3                                                                                 | 5                                                     | 0                 | 186   |