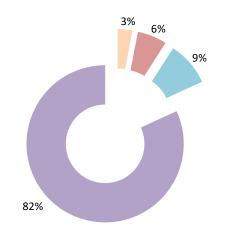

| Cases closed by outcome              | denied<br>MAP<br>access | objection is not<br>justified | withdrawn by<br>taxpayer | unilateral relief<br>granted | resolved via<br>domestic<br>remedy | agreement fully eliminating double taxation eliminated / fully resolving taxation not in accordance with tax treaty | eliminating double taxation / partially resolving | agreement that<br>there is no<br>taxation not in<br>accordance with<br>tax treaty | no agreement<br>including<br>agreement to<br>disagree | any other outcome | Total |
|--------------------------------------|-------------------------|-------------------------------|--------------------------|------------------------------|------------------------------------|---------------------------------------------------------------------------------------------------------------------|---------------------------------------------------|-----------------------------------------------------------------------------------|-------------------------------------------------------|-------------------|-------|
| Transfer pricing cases (all)         | 0                       | 0                             | 3                        | 1                            | 1                                  | 47                                                                                                                  | 5                                                 | 0                                                                                 | 0                                                     | 0                 | 57    |
| Cases started before 1 January 2016  | 0                       | 0                             | 0                        | 0                            | 0                                  | 0                                                                                                                   | 0                                                 | 0                                                                                 | 0                                                     | 0                 | 0     |
| Cases started as from 1 January 2016 | 0                       | 0                             | 3                        | 1                            | 1                                  | 47                                                                                                                  | 5                                                 | 0                                                                                 | 0                                                     | 0                 | 57    |
| Other cases (all)                    | 3                       | 19                            | 8                        | 12                           | 3                                  | 103                                                                                                                 | 1                                                 | 0                                                                                 | 11                                                    | 0                 | 160   |
| Cases started before 1 January 2016  | 0                       | 2                             | 1                        | 1                            | 1                                  | 0                                                                                                                   | 0                                                 | 0                                                                                 | 1                                                     | 0                 | 6     |
| Cases started as from 1 January 2016 | 3                       | 17                            | 7                        | 11                           | 2                                  | 103                                                                                                                 | 1                                                 | 0                                                                                 | 10                                                    | 0                 | 154   |
| All cases                            | 3                       | 19                            | 11                       | 13                           | 4                                  | 150                                                                                                                 | 6                                                 | 0                                                                                 | 11                                                    | 0                 | 217   |