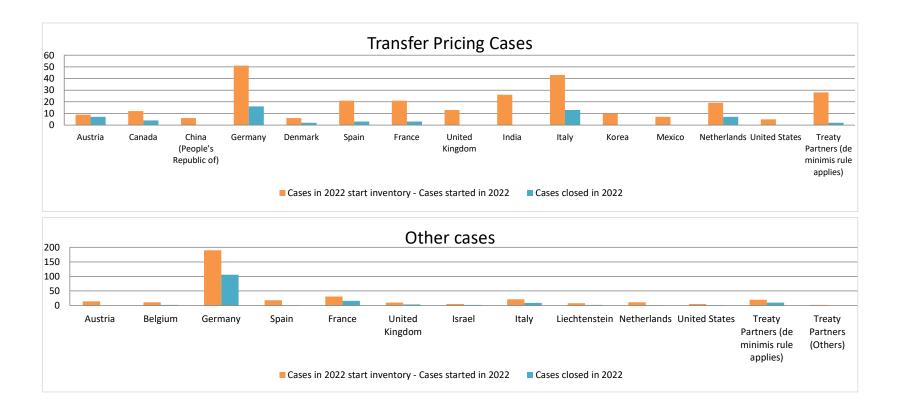

### Overview of MAP partners (only for cases started as from 1 January 2016)

Note: the MAP cases started before 1 January 2016 and closed in 2022 are not shown in these graphs

The label "Treaty Partners (de minimis rule applies)" applies to treaty partners with which the number of cases in start inventory plus the number of cases started is at least 5. The relevant MAP statistics are aggregated under this category.

The label "Treaty Partners (Others)" applies to treaty partners that are not reporting MAP statistics for the reporting period. The relevant MAP statistics are aggregated under this category.

2022 MAP Statistics - Switzerland.xlsx Page 2/9