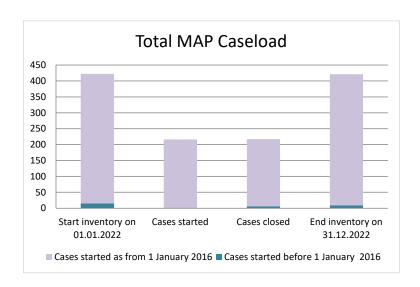

### **Switzerland**

| Cases started before 1<br>January 2016 | 2022 Start<br>inventory | Cases<br>started | Cases<br>closed | 2022 End inventory |
|----------------------------------------|-------------------------|------------------|-----------------|--------------------|
| Transfer pricing cases                 | 6                       | 0                | 0               | 6                  |
| Other cases                            | 9                       | 0                | 6               | 3                  |

| Cases started as from 1<br>January 2016 | 2022 Start inventory | Cases<br>started | Cases closed | 2022 End inventory |
|-----------------------------------------|----------------------|------------------|--------------|--------------------|
| Transfer pricing cases                  | 196                  | 81               | 57           | 220                |
| Other cases                             | 211                  | 135              | 154          | 192                |