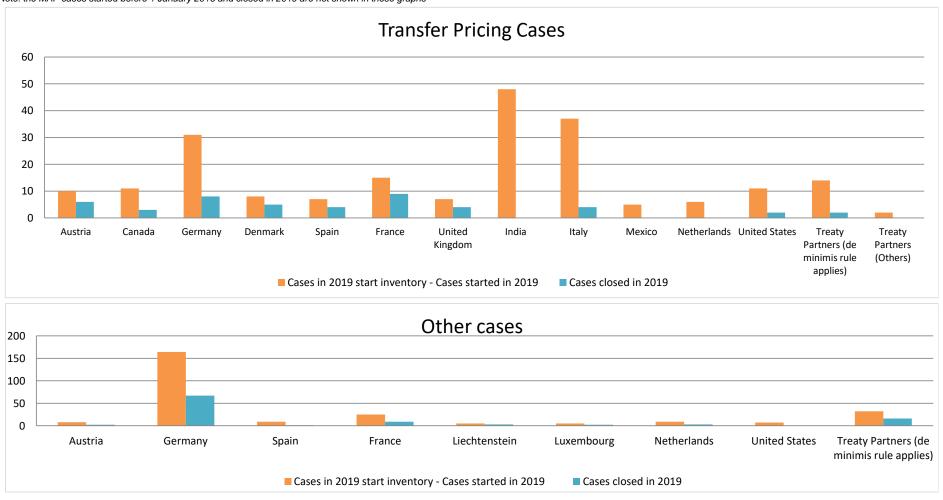

# Overview of MAP partners (only for cases started as from 1 January 2016)

Note: the MAP cases started before 1 January 2016 and closed in 2021 are not shown in these graphs

The label "Treaty Partners (de minimis rule applies)" applies to treaty partners with which the number of cases in start inventory plus the number of cases started is less than 5. The relevant MAP statistics are aggregated under this category.

The label "Treaty Partners (Others)" applies to treaty partners that are not reporting MAP statistics for the reporting period. The relevant MAP statistics are aggregated under this category.

2021 MAP Statistics - Switzerland.xlsx Page 2/9