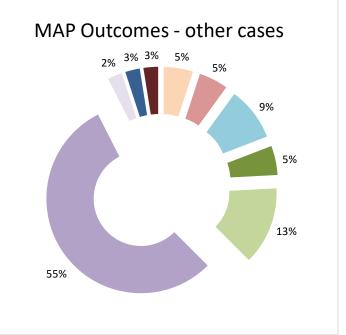

| Cases closed by outcome              | denied<br>MAP<br>access | objection is not<br>justified | withdrawn by<br>taxpayer | unilateral relief<br>granted | domestic | agreement fully eliminating double taxation eliminated / fully resolving taxation not in accordance with tax treaty | eliminating double taxation / partially resolving | agreement that<br>there is no<br>taxation not in<br>accordance with<br>tax treaty | no agreement<br>including<br>agreement to<br>disagree | any other outcome | Total |
|--------------------------------------|-------------------------|-------------------------------|--------------------------|------------------------------|----------|---------------------------------------------------------------------------------------------------------------------|---------------------------------------------------|-----------------------------------------------------------------------------------|-------------------------------------------------------|-------------------|-------|
| Transfer pricing cases (all)         | 0                       | 0                             | 26                       | 1                            | 3        | 34                                                                                                                  | 0                                                 | 0                                                                                 | 2                                                     | 0                 | 66    |
| Cases started before 1 January 2016  | 0                       | 0                             | 0                        | 0                            | 0        | 2                                                                                                                   | 0                                                 | 0                                                                                 | 2                                                     | 0                 | 4     |
| Cases started as from 1 January 2016 | 0                       | 0                             | 26                       | 1                            | 3        | 32                                                                                                                  | 0                                                 | 0                                                                                 | 0                                                     | 0                 | 62    |
| Other cases (all)                    | 6                       | 6                             | 11                       | 6                            | 16       | 66                                                                                                                  | 3                                                 | 3                                                                                 | 3                                                     | 0                 | 120   |
| Cases started before 1 January 2016  | 0                       | 0                             | 2                        | 0                            | 0        | 0                                                                                                                   | 2                                                 | 0                                                                                 | 1                                                     | 0                 | 5     |
| Cases started as from 1 January 2016 | 6                       | 6                             | 9                        | 6                            | 16       | 66                                                                                                                  | 1                                                 | 3                                                                                 | 2                                                     | 0                 | 115   |
| All cases                            | 6                       | 6                             | 37                       | 7                            | 19       | 100                                                                                                                 | 3                                                 | 3                                                                                 | 5                                                     | 0                 | 186   |