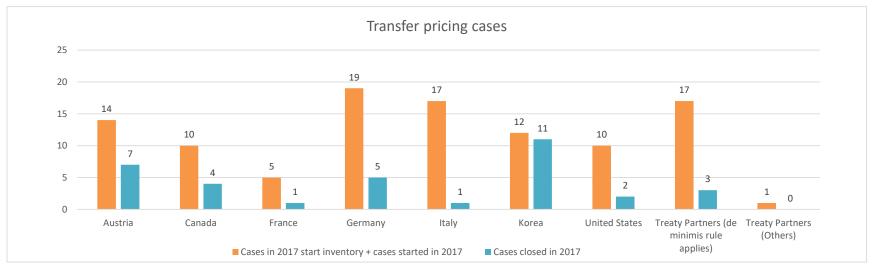

### Overview of MAP partners (only for cases started as from 1 January 2016)

Note: the MAP cases started before 1 January 2016 and closed in 2022 are not shown in these graphs

The label "Treaty Partners (de minimis rule applies)" applies to treaty partners with which the number of cases in start inventory plus the number of cases started is at least 5. The relevant MAP statistics are aggregated under this category.

The label "Treaty Partners (Others)" applies to treaty partners that are not reporting MAP statistics for the reporting period. The relevant MAP statistics are aggregated under this category.

2022 MAP Statistics - Switzerland.xlsx Page 2/9

2022 MAP Statistics - Switzerland.xlsx

|     |                                                          |          |                                                      |                                                                         |                                  | Table 2: Ot              |                                 |                                       |                                                                                                                            |                                                                                                                                 |             |                                                       |                      |                                                                            |
|-----|----------------------------------------------------------|----------|------------------------------------------------------|-------------------------------------------------------------------------|----------------------------------|--------------------------|---------------------------------|---------------------------------------|----------------------------------------------------------------------------------------------------------------------------|---------------------------------------------------------------------------------------------------------------------------------|-------------|-------------------------------------------------------|----------------------|----------------------------------------------------------------------------|
|     |                                                          |          |                                                      | number of post-2015 cases closed during the reporting period by outcome |                                  |                          |                                 |                                       |                                                                                                                            |                                                                                                                                 |             |                                                       |                      |                                                                            |
|     | Treaty Partner                                           |          | es in 2015 cases started during the reporting period | denied<br>MAP<br>access                                                 | objection is<br>not<br>justified | withdrawn by<br>taxpayer | unilateral<br>relief<br>granted | resolved<br>via<br>domestic<br>remedy | agreement fully<br>eliminating<br>double taxation /<br>fully resolving<br>taxation not in<br>accordance with<br>tax treaty | agreement partially<br>eliminating double<br>taxation / partially<br>resolving taxation not<br>in accordance with<br>tax treaty | tnere is no | no agreement<br>including<br>agreement to<br>disagree | any other<br>outcome | no. of post-2019<br>cases remaining<br>MAP inventory of<br>31 December 202 |
|     | Column 1                                                 | Column 2 | Column 3                                             | Column 4                                                                | Column 5                         | Column 6                 | Column 7                        | Column 8                              | Column 9                                                                                                                   | Column 10                                                                                                                       | Column 11   | Column 12                                             | Column 13            | Column 14                                                                  |
| v 1 | Austria                                                  | 5        | 9                                                    | 0                                                                       | 0                                | 0                        | 0                               | 0                                     | 0                                                                                                                          | 0                                                                                                                               | 0           | 0                                                     | 0                    | 14                                                                         |
|     | Belgium                                                  | 4        | 7                                                    | 0                                                                       | 0                                | 0                        | 1                               | 0                                     | 1                                                                                                                          | 0                                                                                                                               | 0           | 0                                                     | 0                    | 9                                                                          |
|     | Germany                                                  | 121      | 69                                                   | 0                                                                       | 13                               | 3                        | 3                               | 1                                     | 81                                                                                                                         | 0                                                                                                                               | 0           | 5                                                     | 0                    | 84                                                                         |
|     | Spain                                                    | 12       | 6                                                    | 1                                                                       | 0                                | 0                        | 0                               | 0                                     | 0                                                                                                                          | 0                                                                                                                               | 0           | 0                                                     | 0                    | 17                                                                         |
|     | France                                                   | 19       | 12                                                   | 0                                                                       | 2                                | 0                        | 5                               | 0                                     | 7                                                                                                                          | 0                                                                                                                               | 0           | 2                                                     | 0                    | 15                                                                         |
|     | United Kingdom                                           | 2        | 8                                                    | 1                                                                       | 0                                | 1                        | 0                               | 0                                     | 2                                                                                                                          | 0                                                                                                                               | 0           | 0                                                     | 0                    | 6                                                                          |
|     | Israel                                                   | 4        | 1                                                    | 0                                                                       | 0                                | 0                        | 0                               | 0                                     | 0                                                                                                                          | 0                                                                                                                               | 0           | 2                                                     | 0                    | 3                                                                          |
|     | Italy                                                    | 17       | 4                                                    | 0                                                                       | 0                                | 2                        | 0                               | 1                                     | 5                                                                                                                          | 0                                                                                                                               | 0           | 1                                                     | 0                    | 12                                                                         |
|     | Liechtenstein                                            | 3        | 5                                                    | 0                                                                       | 0                                | 1                        | 1                               | 0                                     | 0                                                                                                                          | 0                                                                                                                               | 0           | 0                                                     | 0                    | 6                                                                          |
|     | Netherlands                                              | 8        | 3                                                    | 0                                                                       | 0                                | 0                        | 0                               | 0                                     | 1                                                                                                                          | 0                                                                                                                               | 0           | 0                                                     | 0                    | 10                                                                         |
|     | 11.11.1.01.1                                             | 2        | 3                                                    | 0                                                                       | 0                                | 0                        | 0                               | 0                                     | 1                                                                                                                          | 0                                                                                                                               | 0           | 0                                                     | 0                    | 4                                                                          |
|     | United States                                            | 1 -      |                                                      |                                                                         |                                  |                          | -                               |                                       | _                                                                                                                          |                                                                                                                                 | _           | 0                                                     | 0                    | 4.0                                                                        |
| 2   | United States  Treaty Partners (de minimis rule applies) | 13       | 7                                                    | 1                                                                       | 2                                | 0                        | 1                               | 0                                     | 5                                                                                                                          | 1                                                                                                                               | 0           | U                                                     | U                    | 10                                                                         |
| 2   |                                                          | _        | 7                                                    | 1 0                                                                     | 0                                | 0                        | 0                               | 0                                     | 0                                                                                                                          | 0                                                                                                                               | 0           | 0                                                     | 0                    | 10                                                                         |