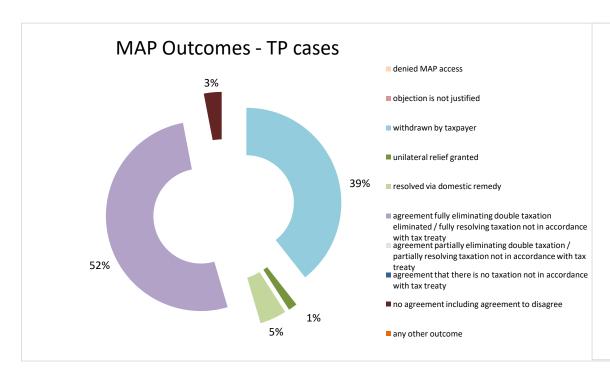

| Cases closed by outcome              | denied<br>MAP<br>access | objection is not<br>justified | withdrawn by<br>taxpayer | unilateral relief<br>granted | resolved via<br>domestic<br>remedy | agreement fully eliminating double taxation eliminated / fully resolving taxation not in accordance with tax treaty | eliminating double taxation / partially resolving | agreement that<br>there is no<br>taxation not in<br>accordance with<br>tax treaty | no agreement<br>including<br>agreement to<br>disagree | any other outcome | Total |
|--------------------------------------|-------------------------|-------------------------------|--------------------------|------------------------------|------------------------------------|---------------------------------------------------------------------------------------------------------------------|---------------------------------------------------|-----------------------------------------------------------------------------------|-------------------------------------------------------|-------------------|-------|
| Transfer pricing cases (all)         | 0                       | 0                             | 3                        | 1                            | 1                                  | 47                                                                                                                  | 5                                                 | 0                                                                                 | 0                                                     | 0                 | 57    |
| Cases started before 1 January 2016  | 0                       | 0                             | 0                        | 0                            | 0                                  | 0                                                                                                                   | 0                                                 | 0                                                                                 | 0                                                     | 0                 | 0     |
| Cases started as from 1 January 2016 | 0                       | 0                             | 3                        | 1                            | 1                                  | 47                                                                                                                  | 5                                                 | 0                                                                                 | 0                                                     | 0                 | 57    |
| Other cases (all)                    | 3                       | 19                            | 8                        | 12                           | 3                                  | 103                                                                                                                 | 1                                                 | 0                                                                                 | 11                                                    | 0                 | 160   |
| Cases started before 1 January 2016  | 0                       | 2                             | 1                        | 1                            | 1                                  | 0                                                                                                                   | 0                                                 | 0                                                                                 | 1                                                     | 0                 | 6     |
| Cases started as from 1 January 2016 | 3                       | 17                            | 7                        | 11                           | 2                                  | 103                                                                                                                 | 1                                                 | 0                                                                                 | 10                                                    | 0                 | 154   |
| All cases                            | 3                       | 19                            | 11                       | 13                           | 4                                  | 150                                                                                                                 | 6                                                 | 0                                                                                 | 11                                                    | 0                 | 217   |