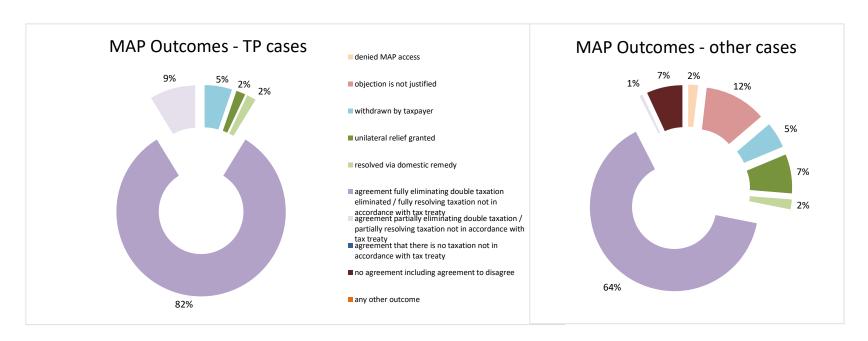

| Cases closed by outcome              | denied<br>MAP<br>access | objection is not<br>justified | withdrawn by<br>taxpayer | unilateral relief<br>granted | resolved via<br>domestic<br>remedy | agreement fully eliminating double taxation eliminated / fully resolving taxation not in accordance with tax treaty | eliminating double taxation / partially resolving | agreement that<br>there is no<br>taxation not in<br>accordance with<br>tax treaty | no agreement<br>including<br>agreement to<br>disagree | any other outcome | Total |
|--------------------------------------|-------------------------|-------------------------------|--------------------------|------------------------------|------------------------------------|---------------------------------------------------------------------------------------------------------------------|---------------------------------------------------|-----------------------------------------------------------------------------------|-------------------------------------------------------|-------------------|-------|
| Transfer pricing cases (all)         | 0                       | 0                             | 3                        | 1                            | 1                                  | 47                                                                                                                  | 5                                                 | 0                                                                                 | 0                                                     | 0                 | 57    |
| Cases started before 1 January 2016  | 0                       | 0                             | 0                        | 0                            | 0                                  | 0                                                                                                                   | 0                                                 | 0                                                                                 | 0                                                     | 0                 | 0     |
| Cases started as from 1 January 2016 | 0                       | 0                             | 3                        | 1                            | 1                                  | 47                                                                                                                  | 5                                                 | 0                                                                                 | 0                                                     | 0                 | 57    |
| Other cases (all)                    | 3                       | 19                            | 8                        | 12                           | 3                                  | 103                                                                                                                 | 1                                                 | 0                                                                                 | 11                                                    | 0                 | 160   |
| Cases started before 1 January 2016  | 0                       | 2                             | 1                        | 1                            | 1                                  | 0                                                                                                                   | 0                                                 | 0                                                                                 | 1                                                     | 0                 | 6     |
| Cases started as from 1 January 2016 | 3                       | 17                            | 7                        | 11                           | 2                                  | 103                                                                                                                 | 1                                                 | 0                                                                                 | 10                                                    | 0                 | 154   |
| All cases                            | 3                       | 19                            | 11                       | 13                           | 4                                  | 150                                                                                                                 | 6                                                 | 0                                                                                 | 11                                                    | 0                 | 217   |