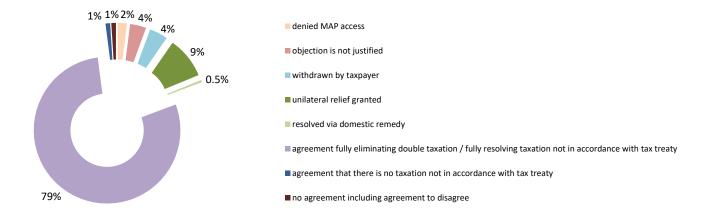

### Overview of MAP partners (only for cases started as from 1 January 2016)

Note: the MAP cases started before 1 January 2016 and closed in 2022 are not shown in these graphs

The label "Treaty Partners (de minimis rule applies)" applies to treaty partners with which the number of cases in start inventory plus the number of cases started is at least 5. The relevant MAP statistics are aggregated under this category.

The label "Treaty Partners (Others)" applies to treaty partners that are not reporting MAP statistics for the reporting period. The relevant MAP statistics are aggregated under this category.

2022 MAP Statistics - Switzerland.xlsx Page 2/9

| Cases closed by outcome              | denied<br>MAP<br>access | objection is not<br>justified | withdrawn by<br>taxpayer | unilateral relief<br>granted | resolved via<br>domestic<br>remedy | agreement fully eliminating double taxation eliminated / fully resolving taxation not in accordance with tax treaty | eliminating double taxation / partially resolving | agreement that<br>there is no<br>taxation not in<br>accordance with<br>tax treaty | no agreement<br>including<br>agreement to<br>disagree | any other outcome | Total |
|--------------------------------------|-------------------------|-------------------------------|--------------------------|------------------------------|------------------------------------|---------------------------------------------------------------------------------------------------------------------|---------------------------------------------------|-----------------------------------------------------------------------------------|-------------------------------------------------------|-------------------|-------|
| Transfer pricing cases (all)         | 0                       | 0                             | 3                        | 1                            | 1                                  | 47                                                                                                                  | 5                                                 | 0                                                                                 | 0                                                     | 0                 | 57    |
| Cases started before 1 January 2016  | 0                       | 0                             | 0                        | 0                            | 0                                  | 0                                                                                                                   | 0                                                 | 0                                                                                 | 0                                                     | 0                 | 0     |
| Cases started as from 1 January 2016 | 0                       | 0                             | 3                        | 1                            | 1                                  | 47                                                                                                                  | 5                                                 | 0                                                                                 | 0                                                     | 0                 | 57    |
| Other cases (all)                    | 3                       | 19                            | 8                        | 12                           | 3                                  | 103                                                                                                                 | 1                                                 | 0                                                                                 | 11                                                    | 0                 | 160   |
| Cases started before 1 January 2016  | 0                       | 2                             | 1                        | 1                            | 1                                  | 0                                                                                                                   | 0                                                 | 0                                                                                 | 1                                                     | 0                 | 6     |
| Cases started as from 1 January 2016 | 3                       | 17                            | 7                        | 11                           | 2                                  | 103                                                                                                                 | 1                                                 | 0                                                                                 | 10                                                    | 0                 | 154   |
| All cases                            | 3                       | 19                            | 11                       | 13                           | 4                                  | 150                                                                                                                 | 6                                                 | 0                                                                                 | 11                                                    | 0                 | 217   |