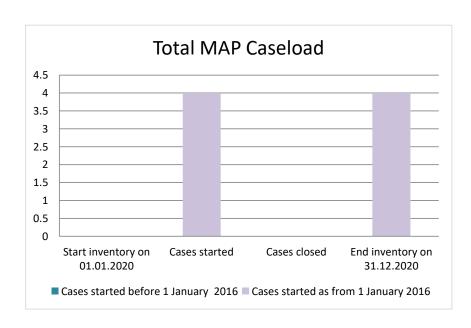

### Sri Lanka

| Cases started before 1<br>January 2016 | 2021 Start inventory | Cases<br>started | Cases<br>closed | 2021 End inventory |
|----------------------------------------|----------------------|------------------|-----------------|--------------------|
| Transfer pricing cases                 | 0                    | 0                | 0               | 0                  |
| Other cases                            | 0                    | 0                | 0               | 0                  |

| Cases started as from 1<br>January 2016 | 2021 Start inventory | Cases<br>started | Cases<br>closed | 2021 End inventory |
|-----------------------------------------|----------------------|------------------|-----------------|--------------------|
| Transfer pricing cases                  | 0                    | 0                | 0               | 0                  |
| Other cases                             | 4                    | 0                | 2               | 2                  |