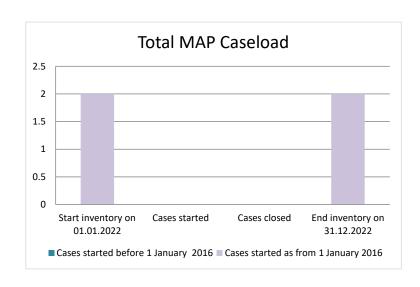

### Sri Lanka

| Cases started before 1<br>January 2016 | 2022 Start inventory | Cases<br>started | Cases<br>closed | 2022 End inventory |
|----------------------------------------|----------------------|------------------|-----------------|--------------------|
| Transfer pricing cases                 | 0                    | 0                | 0               | 0                  |
| Other cases                            | 0                    | 0                | 0               | 0                  |

| Cases started as from 1<br>January 2016 | 2022 Start inventory | Cases<br>started | Cases closed | 2022 End inventory |
|-----------------------------------------|----------------------|------------------|--------------|--------------------|
| Transfer pricing cases                  | 0                    | 0                | 0            | 0                  |
| Other cases                             | 2                    | 0                | 0            | 2                  |