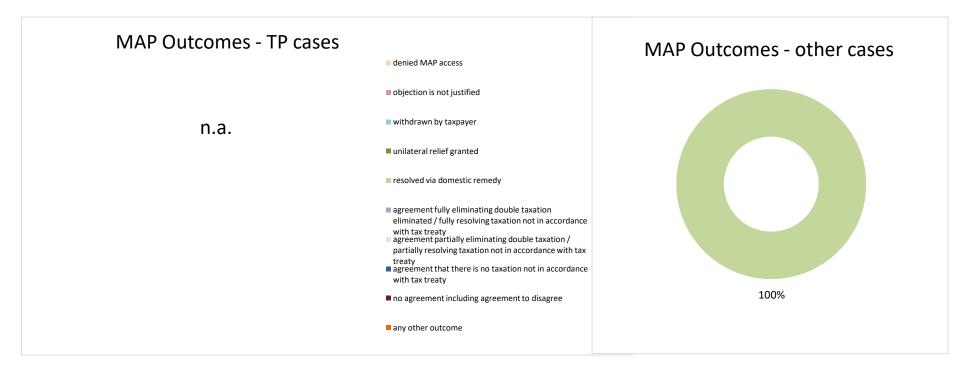

## MAP Outcomes - TP cases

n.a.

## MAP Outcomes - other cases

n.a.

| Cases closed by outcome              | denied<br>MAP<br>access | objection is<br>not justified | withdrawn by<br>taxpayer | unilateral relief<br>granted | resolved via<br>domestic<br>remedy | agreement fully<br>eliminating<br>double taxation<br>eliminated / fully<br>resolving<br>taxation not in<br>accordance with<br>tax treaty | agreement partially<br>eliminating double<br>taxation / partially<br>resolving taxation not<br>in accordance with | there is no | no agreement<br>including<br>agreement to<br>disagree | any other<br>outcome | Total |
|--------------------------------------|-------------------------|-------------------------------|--------------------------|------------------------------|------------------------------------|------------------------------------------------------------------------------------------------------------------------------------------|-------------------------------------------------------------------------------------------------------------------|-------------|-------------------------------------------------------|----------------------|-------|
| Transfer pricing cases (all)         | 0                       | 0                             | 0                        | 0                            | 0                                  | 0                                                                                                                                        | 0                                                                                                                 | 0           | 0                                                     | 0                    | 0     |
| Cases started before 1 January 2016  | 0                       | 0                             | 0                        | 0                            | 0                                  | 0                                                                                                                                        | 0                                                                                                                 | 0           | 0                                                     | 0                    | 0     |
| Cases started as from 1 January 2016 | 0                       | 0                             | 0                        | 0                            | 0                                  | 0                                                                                                                                        | 0                                                                                                                 | 0           | 0                                                     | 0                    | 0     |
| Other cases (all)                    | 0                       | 0                             | 0                        | 0                            | 0                                  | 0                                                                                                                                        | 0                                                                                                                 | 0           | 0                                                     | 0                    | 0     |
| Cases started before 1 January 2016  | 0                       | 0                             | 0                        | 0                            | 0                                  | 0                                                                                                                                        | 0                                                                                                                 | 0           | 0                                                     | 0                    | 0     |
| Cases started as from 1 January 2016 | 0                       | 0                             | 0                        | 0                            | 0                                  | 0                                                                                                                                        | 0                                                                                                                 | 0           | 0                                                     | 0                    | 0     |
| All cases                            | 0                       | 0                             | 0                        | 0                            | 0                                  | 0                                                                                                                                        | 0                                                                                                                 | 0           | 0                                                     | 0                    | 0     |

2021 MAP Statistics - Sri Lanka.xlsx Page 2/9

| Cases closed by outcome              | denied<br>MAP<br>access | objection is not<br>justified | withdrawn by<br>taxpayer | unilateral relief<br>granted | domestic | agreement fully eliminating double taxation eliminated / fully resolving taxation not in accordance with tax treaty | partially eliminating double taxation / partially resolving | taxation not in accordance with tax treaty | no agreement<br>including<br>agreement to<br>disagree | any other outcome | Total |
|--------------------------------------|-------------------------|-------------------------------|--------------------------|------------------------------|----------|---------------------------------------------------------------------------------------------------------------------|-------------------------------------------------------------|--------------------------------------------|-------------------------------------------------------|-------------------|-------|
| Transfer pricing cases (all)         | 0                       | 0                             | 0                        | 0                            | 0        | 0                                                                                                                   | 0                                                           | 0                                          | 0                                                     | 0                 | 0     |
| Cases started before 1 January 2016  | 0                       | 0                             | 0                        | 0                            | 0        | 0                                                                                                                   | 0                                                           | 0                                          | 0                                                     | 0                 | 0     |
| Cases started as from 1 January 2016 | 0                       | 0                             | 0                        | 0                            | 0        | 0                                                                                                                   | 0                                                           | 0                                          | 0                                                     | 0                 | 0     |
| Other cases (all)                    | 0                       | 0                             | 0                        | 0                            | 2        | 0                                                                                                                   | 0                                                           | 0                                          | 0                                                     | 0                 | 2     |
| Cases started before 1 January 2016  | 0                       | 0                             | 0                        | 0                            | 0        | 0                                                                                                                   | 0                                                           | 0                                          | 0                                                     | 0                 | 0     |
| Cases started as from 1 January 2016 | 0                       | 0                             | 0                        | 0                            | 2        | 0                                                                                                                   | 0                                                           | 0                                          | 0                                                     | 0                 | 2     |
| All cases                            | 0                       | 0                             | 0                        | 0                            | 2        | 0                                                                                                                   | 0                                                           | 0                                          | 0                                                     | 0                 | 2     |