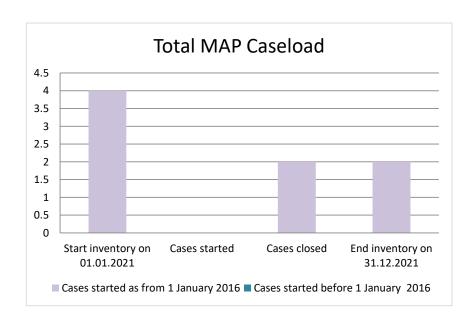

### Sri Lanka

| Cases started before 1<br>January 2016 | 2021 Start inventory | Cases<br>started | Cases<br>closed | 2021 End inventory |
|----------------------------------------|----------------------|------------------|-----------------|--------------------|
| Transfer pricing cases                 | 0                    | 0                | 0               | 0                  |
| Other cases                            | 0                    | 0                | 0               | 0                  |

| Cases started as from 1<br>January 2016 | 2021 Start inventory | Cases<br>started | Cases<br>closed | 2021 End inventory |
|-----------------------------------------|----------------------|------------------|-----------------|--------------------|
| Transfer pricing cases                  | 0                    | 0                | 0               | 0                  |
| Other cases                             | 4                    | 0                | 2               | 2                  |