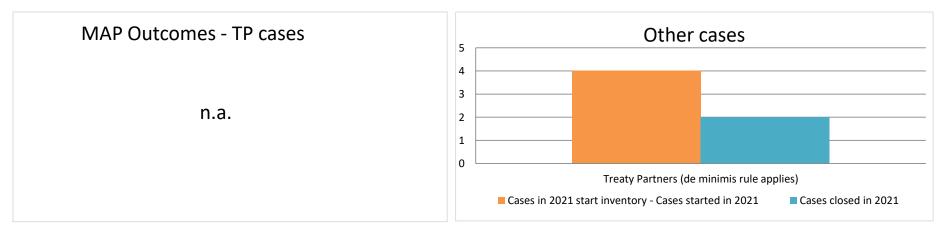

## Overview of MAP partners (only for cases started as from 1 January 2016)

Note: the MAP cases started before 1 January 2016 and closed in 2021 are not shown in these graphs

The label "Treaty Partners (de minimis rule applies)" applies to treaty partners with which the number of cases in start inventory plus the number of cases started is less than 5. The relevant MAP statistics are aggregated under this category.

MAP Statistics Reporting for the 2021 Reporting Period (1 January 2021 to 31 December 2021) for other Cases

| Ī |                                           | Table 2: Other MAP Cases                                               |          |          |                                                                         |                          |                                 |                                    |                                                                                                                         |                                                                                             |           |              |           |                                                                                |
|---|-------------------------------------------|------------------------------------------------------------------------|----------|----------|-------------------------------------------------------------------------|--------------------------|---------------------------------|------------------------------------|-------------------------------------------------------------------------------------------------------------------------|---------------------------------------------------------------------------------------------|-----------|--------------|-----------|--------------------------------------------------------------------------------|
| Ī |                                           |                                                                        |          |          | number of post-2015 cases closed during the reporting period by outcome |                          |                                 |                                    |                                                                                                                         |                                                                                             |           |              |           |                                                                                |
|   | Treaty Partner                            | no. of post-<br>2015 cases in<br>MAP inventory<br>on 1 January<br>2021 |          | MAD      | objection is<br>not<br>justified                                        | withdrawn by<br>taxpayer | unilateral<br>relief<br>granted | resolved via<br>domestic<br>remedy | agreement fully<br>eliminating double<br>taxation / fully resolving<br>taxation not in<br>accordance with tax<br>treaty | eliminating double taxation /<br>partially resolving taxation<br>not in accordance with tax |           | no agreement |           | no. of post-2015<br>cases remaining in<br>MAP inventory on<br>31 December 2021 |
|   | Column 1                                  | Column 2                                                               | Column 3 | Column 4 | Column 5                                                                | Column 6                 | Column 7                        | Column 8                           | Column 9                                                                                                                | Column 10                                                                                   | Column 11 | Column 12    | Column 13 | Column 14                                                                      |
|   | Treaty Partners (de minimis rule applies) | 4                                                                      | 0        | 0        | 0                                                                       | 0                        | 0                               | 2                                  | 0                                                                                                                       | 0                                                                                           | 0         | 0            | 0         | 2                                                                              |
|   | Total                                     | 4                                                                      | 0        | 0        | 0                                                                       | 0                        | 0                               | 2                                  | 0                                                                                                                       | 0                                                                                           | 0         | 0            | 0         | 2                                                                              |
|   | Notes:                                    |                                                                        |          |          |                                                                         |                          |                                 |                                    |                                                                                                                         |                                                                                             |           |              |           |                                                                                |