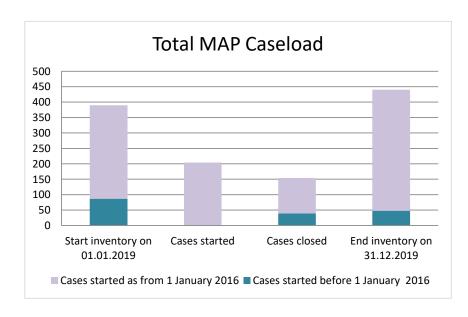

### **Spain**

| Cases started before 1<br>January 2016 | 2022 Start<br>inventory | Cases<br>started | Cases<br>closed | 2022 End<br>inventory |
|----------------------------------------|-------------------------|------------------|-----------------|-----------------------|
| Transfer pricing cases                 | 12                      | 0                | 0               | 12                    |
| Other cases                            | 19                      | 0                | 2               | 17                    |

| Cases started as from 1<br>January 2016 | 2022 Start inventory | Cases<br>started | Cases closed | 2022 End inventory |
|-----------------------------------------|----------------------|------------------|--------------|--------------------|
| Transfer pricing cases                  | 430                  | 201              | 149          | 482                |
| Other cases                             | 299                  | 134              | 55           | 378                |