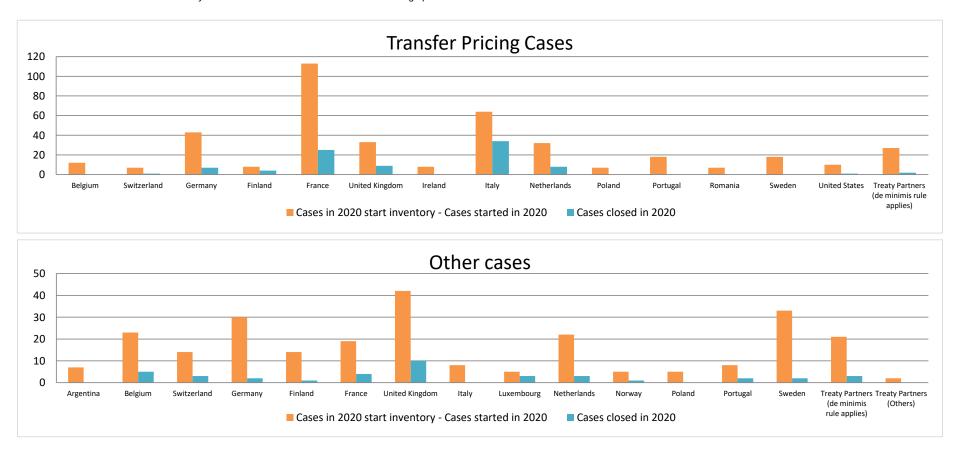

### Overview of MAP partners (only for cases started as from 1 January 2016)

Note: the MAP cases started before 1 January 2016 and closed in 2022 are not shown in these graphs

The label "Treaty Partners (de minimis rule applies)" applies to treaty partners with which the number of cases in start inventory plus the number of cases started is at least 5. The relevant MAP statistics are aggregated under this category.

The label "Treaty Partners (Others)" applies to treaty partners that are not reporting MAP statistics for the reporting period. The relevant MAP statistics are aggregated under this category.

2022 MAP Statistics - Spain.xlsx Page 2/9