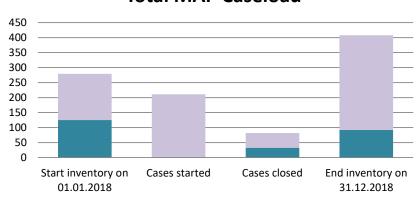

## Spain

| Cases started before 1<br>January 2016 | 2021 Start inventory | Cases<br>started | Cases<br>closed | 2021 End<br>inventory |
|----------------------------------------|----------------------|------------------|-----------------|-----------------------|
| Transfer pricing cases                 | 12                   | 0                | 0               | 12                    |
| Other cases                            | 20                   | 0                | 1               | 19                    |

| Cases started as from 1<br>January 2016 | 2021 Start inventory | Cases<br>started | Cases closed | 2021 End inventory |
|-----------------------------------------|----------------------|------------------|--------------|--------------------|
| Transfer pricing cases                  | 316                  | 255              | 142          | 429                |
| Other cases                             | 226                  | 143              | 72           | 297                |