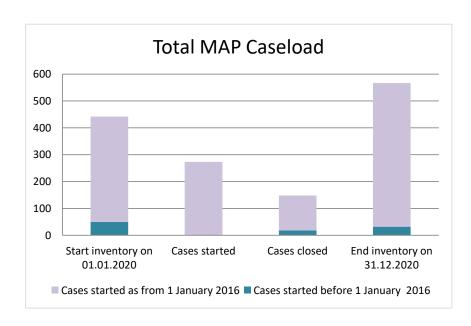

## Spain

| Cases started before 1<br>January 2016 | 2021 Start inventory | Cases<br>started | Cases<br>closed | 2021 End<br>inventory |
|----------------------------------------|----------------------|------------------|-----------------|-----------------------|
| Transfer pricing cases                 | 12                   | 0                | 0               | 12                    |
| Other cases                            | 20                   | 0                | 1               | 19                    |

| Cases started as from 1<br>January 2016 | 2021 Start inventory | Cases<br>started | Cases closed | 2021 End inventory |
|-----------------------------------------|----------------------|------------------|--------------|--------------------|
| Transfer pricing cases                  | 316                  | 255              | 142          | 429                |
| Other cases                             | 226                  | 143              | 72           | 297                |