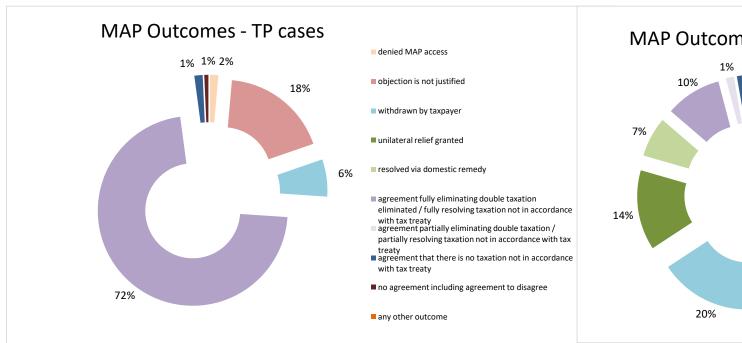

| Cases closed by outcome              | denied<br>MAP<br>access | objection is not<br>justified | withdrawn by<br>taxpayer | unilateral relief<br>granted | resolved via<br>domestic<br>remedy | agreement fully eliminating double taxation eliminated / fully resolving taxation not in accordance with tax treaty | partially<br>eliminating<br>double taxation /<br>partially | taxation not in accordance with tax treaty | no agreement<br>including<br>agreement to<br>disagree | any other outcome | Total |
|--------------------------------------|-------------------------|-------------------------------|--------------------------|------------------------------|------------------------------------|---------------------------------------------------------------------------------------------------------------------|------------------------------------------------------------|--------------------------------------------|-------------------------------------------------------|-------------------|-------|
| Transfer pricing cases (all)         | 1                       | 6                             | 13                       | 0                            | 0                                  | 120                                                                                                                 | 1                                                          | 1                                          | 6                                                     | 1                 | 149   |
| Cases started before 1 January 2016  | 0                       | 0                             | 0                        | 0                            | 0                                  | 0                                                                                                                   | 0                                                          | 0                                          | 0                                                     | 0                 | 0     |
| Cases started as from 1 January 2016 | 1                       | 6                             | 13                       | 0                            | 0                                  | 120                                                                                                                 | 1                                                          | 1                                          | 6                                                     | 1                 | 149   |
| Other cases (all)                    | 16                      | 12                            | 4                        | 8                            | 1                                  | 15                                                                                                                  | 0                                                          | 0                                          | 1                                                     | 0                 | 57    |
| Cases started before 1 January 2016  | 0                       | 1                             | 0                        | 0                            | 0                                  | 1                                                                                                                   | 0                                                          | 0                                          | 0                                                     | 0                 | 2     |
| Cases started as from 1 January 2016 | 16                      | 11                            | 4                        | 8                            | 1                                  | 14                                                                                                                  | 0                                                          | 0                                          | 1                                                     | 0                 | 55    |
| All cases                            | 17                      | 18                            | 17                       | 8                            | 1                                  | 135                                                                                                                 | 1                                                          | 1                                          | 7                                                     | 1                 | 206   |