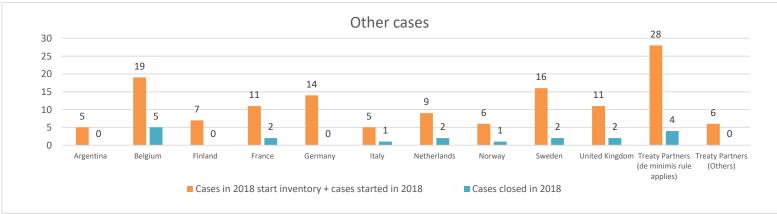

### Overview of MAP partners (only for cases started as from 1 January 2016)

Note: the MAP cases started before 1 January 2016 and closed in 2022 are not shown in these graphs

The label "Treaty Partners (de minimis rule applies)" applies to treaty partners with which the number of cases in start inventory plus the number of cases started is at least 5. The relevant MAP statistics are aggregated under this category.

The label "Treaty Partners (Others)" applies to treaty partners that are not reporting MAP statistics for the reporting period. The relevant MAP statistics are aggregated under this category.

2022 MAP Statistics - Spain.xlsx Page 2/9

2022 MAP Statistics - Spain.xlsx Page 4/9

|                                           |                                                                        |                                                                         |                         |                                  |                          | number of po                    | st-2015 case                          | es closed during the                                                                                                                  | reporting period by ou | ıtcome:                                                                           |                                                       |                      |                                                                         |
|-------------------------------------------|------------------------------------------------------------------------|-------------------------------------------------------------------------|-------------------------|----------------------------------|--------------------------|---------------------------------|---------------------------------------|---------------------------------------------------------------------------------------------------------------------------------------|------------------------|-----------------------------------------------------------------------------------|-------------------------------------------------------|----------------------|-------------------------------------------------------------------------|
| Treaty Partner                            | no. of post-<br>2015 cases in<br>MAP inventory<br>on 1 January<br>2022 | no. of post-<br>2015 cases<br>started during<br>the reporting<br>period | denied<br>MAP<br>access | objection is<br>not<br>justified | withdrawn by<br>taxpayer | unilateral<br>relief<br>granted | resolved<br>via<br>domestic<br>remedy | agreement fully<br>eliminating<br>double taxation<br>eliminated / fully<br>resolving taxation<br>not in accordance<br>with tax treaty |                        | agreement that<br>there is no<br>taxation not in<br>accordance<br>with tax treaty | no agreement<br>including<br>agreement to<br>disagree | any other<br>outcome | no. of pos<br>2015 cas<br>remaining<br>MAP inven<br>on 31<br>December 2 |
| Column 1                                  | Column 2                                                               | Column 3                                                                | Column 4                | Column 5                         | Column 6                 | Column 7                        | Column 8                              | Column 9                                                                                                                              | Column 10              | Column 11                                                                         | Column 12                                             | Column 13            | Column                                                                  |
| Argentina                                 | 5                                                                      | 0                                                                       | 0                       | 0                                | 0                        | 0                               | 0                                     | 0                                                                                                                                     | 0                      | 0                                                                                 | 0                                                     | 0                    | 5                                                                       |
| Austria                                   | 4                                                                      | 3                                                                       | 0                       | 0                                | 0                        | 0                               | 0                                     | 4                                                                                                                                     | 0                      | 0                                                                                 | 0                                                     | 0                    | 3                                                                       |
| Belgium                                   | 11                                                                     | 11                                                                      | 0                       | 0                                | 0                        | 0                               | 0                                     | 0                                                                                                                                     | 0                      | 0                                                                                 | 0                                                     | 0                    | 22                                                                      |
| Brazil                                    | 21                                                                     | 4                                                                       | 0                       | 0                                | 0                        | 0                               | 0                                     | 0                                                                                                                                     | 0                      | 0                                                                                 | 0                                                     | 1                    | 24                                                                      |
| Switzerland                               | 15                                                                     | 6                                                                       | 0                       | 0                                | 0                        | 0                               | 0                                     | 3                                                                                                                                     | 0                      | 0                                                                                 | 0                                                     | 0                    | 18                                                                      |
| Chile                                     | 16                                                                     | 1                                                                       | 0                       | 0                                | 0                        | 0                               | 0                                     | 0                                                                                                                                     | 0                      | 0                                                                                 | 0                                                     | 0                    | 17                                                                      |
| Germany                                   | 40                                                                     | 23                                                                      | 1                       | 0                                | 3                        | 0                               | 0                                     | 8                                                                                                                                     | 0                      | 0                                                                                 | 0                                                     | 0                    | 51                                                                      |
| Denmark                                   | 6                                                                      | 2                                                                       | 0                       | 0                                | 0                        | 0                               | 0                                     | 2                                                                                                                                     | 0                      | 0                                                                                 | 0                                                     | 0                    | 6                                                                       |
| France                                    | 75                                                                     | 47                                                                      | 0                       | 0                                | 0                        | 0                               | 0                                     | 20                                                                                                                                    | 0                      | 0                                                                                 | 0                                                     | 0                    | 102                                                                     |
| United Kingdom                            | 39                                                                     | 8                                                                       | 0                       | 0                                | 0                        | 0                               | 0                                     | 15                                                                                                                                    | 0                      | 0                                                                                 | 0                                                     | 0                    | 32                                                                      |
| Ireland                                   | 9                                                                      | 8                                                                       | 0                       | 0                                | 0                        | 0                               | 0                                     | 2                                                                                                                                     | 0                      | 0                                                                                 | 0                                                     | 0                    | 15                                                                      |
| Italy                                     | 44                                                                     | 21                                                                      | 0                       | 0                                | 6                        | 0                               | 0                                     | 36                                                                                                                                    | 1                      | 0                                                                                 | 1                                                     | 0                    | 21                                                                      |
| Mexico                                    | 11                                                                     | 11                                                                      | 0                       | 1                                | 0                        | 0                               | 0                                     | 0                                                                                                                                     | 0                      | 0                                                                                 | 0                                                     | 0                    | 21                                                                      |
| Netherlands                               | 40                                                                     | 10                                                                      | 0                       | 0                                | 2                        | 0                               | 0                                     | 20                                                                                                                                    | 0                      | 1                                                                                 | 0                                                     | 0                    | 27                                                                      |
| Poland                                    | 9                                                                      | 1                                                                       | 0                       | 0                                | 0                        | 0                               | 0                                     | 4                                                                                                                                     | 0                      | 0                                                                                 | 0                                                     | 0                    | 6                                                                       |
| Portugal                                  | 30                                                                     | 11                                                                      | 0                       | 0                                | 0                        | 0                               | 0                                     | 0                                                                                                                                     | 0                      | 0                                                                                 | 0                                                     | 0                    | 41                                                                      |
| Romania                                   | 7                                                                      | 1                                                                       | 0                       | 0                                | 0                        | 0                               | 0                                     | 0                                                                                                                                     | 0                      | 0                                                                                 | 0                                                     | 0                    | 8                                                                       |
| Sweden                                    | 15                                                                     | 2                                                                       | 0                       | 0                                | 0                        | 0                               | 0                                     | 3                                                                                                                                     | 0                      | 0                                                                                 | 5                                                     | 0                    | 9                                                                       |
| United States                             | 11                                                                     | 17                                                                      | 0                       | 0                                | 2                        | 0                               | 0                                     | 0                                                                                                                                     | 0                      | 0                                                                                 | 0                                                     | 0                    | 26                                                                      |
| Treaty Partners (de minimis rule applies) | 22                                                                     | 14                                                                      | 0                       | 5                                | 0                        | 0                               | 0                                     | 3                                                                                                                                     | 0                      | 0                                                                                 | 0                                                     | 0                    | 28                                                                      |
| Total                                     | 430                                                                    | 201                                                                     | 1                       | 6                                | 13                       | 0                               | 0                                     | 120                                                                                                                                   | 1                      | 1                                                                                 | 6                                                     | 1                    | 482                                                                     |