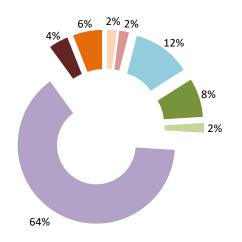

| Cases closed by outcome              | denied<br>MAP<br>access | objection is not<br>justified | withdrawn by<br>taxpayer | unilateral relief<br>granted | resolved via<br>domestic<br>remedy | agreement fully eliminating double taxation eliminated / fully resolving taxation not in accordance with tax treaty | partially<br>eliminating<br>double taxation /<br>partially | taxation not in accordance with tax treaty | no agreement<br>including<br>agreement to<br>disagree | any other outcome | Total |
|--------------------------------------|-------------------------|-------------------------------|--------------------------|------------------------------|------------------------------------|---------------------------------------------------------------------------------------------------------------------|------------------------------------------------------------|--------------------------------------------|-------------------------------------------------------|-------------------|-------|
| Transfer pricing cases (all)         | 1                       | 6                             | 13                       | 0                            | 0                                  | 120                                                                                                                 | 1                                                          | 1                                          | 6                                                     | 1                 | 149   |
| Cases started before 1 January 2016  | 0                       | 0                             | 0                        | 0                            | 0                                  | 0                                                                                                                   | 0                                                          | 0                                          | 0                                                     | 0                 | 0     |
| Cases started as from 1 January 2016 | 1                       | 6                             | 13                       | 0                            | 0                                  | 120                                                                                                                 | 1                                                          | 1                                          | 6                                                     | 1                 | 149   |
| Other cases (all)                    | 16                      | 12                            | 4                        | 8                            | 1                                  | 15                                                                                                                  | 0                                                          | 0                                          | 1                                                     | 0                 | 57    |
| Cases started before 1 January 2016  | 0                       | 1                             | 0                        | 0                            | 0                                  | 1                                                                                                                   | 0                                                          | 0                                          | 0                                                     | 0                 | 2     |
| Cases started as from 1 January 2016 | 16                      | 11                            | 4                        | 8                            | 1                                  | 14                                                                                                                  | 0                                                          | 0                                          | 1                                                     | 0                 | 55    |
| All cases                            | 17                      | 18                            | 17                       | 8                            | 1                                  | 135                                                                                                                 | 1                                                          | 1                                          | 7                                                     | 1                 | 206   |