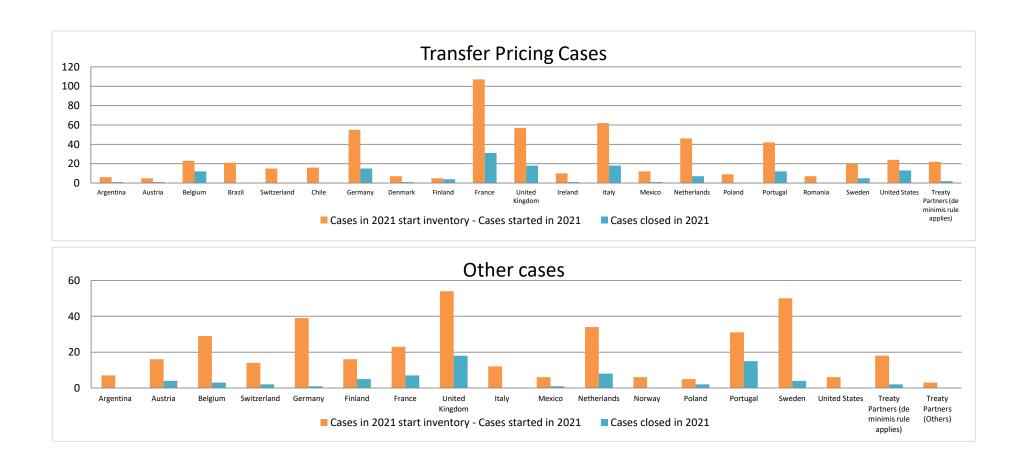

### Overview of MAP partners (only for cases started as from 1 January 2016)

Note: the MAP cases started before 1 January 2016 and closed in 2022 are not shown in these graphs

The label "Treaty Partners (de minimis rule applies)" applies to treaty partners with which the number of cases in start inventory plus the number of cases started is at least 5. The relevant MAP statistics are aggregated under this category.

The label "Treaty Partners (Others)" applies to treaty partners that are not reporting MAP statistics for the reporting period. The relevant MAP statistics are aggregated under this category.

2022 MAP Statistics - Spain.xlsx Page 2/9