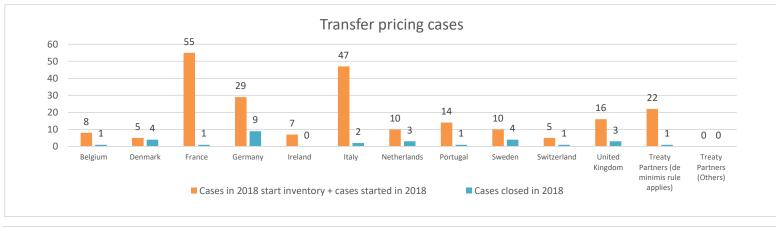

## Overview of MAP partners (only for cases started as from 1 January 2016)

Note: the MAP cases started before 1 January 2016 and closed in 2021 are not shown in these graphs

The label "Treaty Partners (de minimis rule applies)" applies to treaty partners with which the number of cases in start inventory plus the number of cases started is less than 5. The relevant MAP statistics are aggregated under this category.

The label "Treaty Partners (Others)" applies to treaty partners that are not reporting MAP statistics for the reporting period. The relevant MAP statistics are aggregated under this category.

2021 MAP Statistics - Spain.xlsx Page 2/9