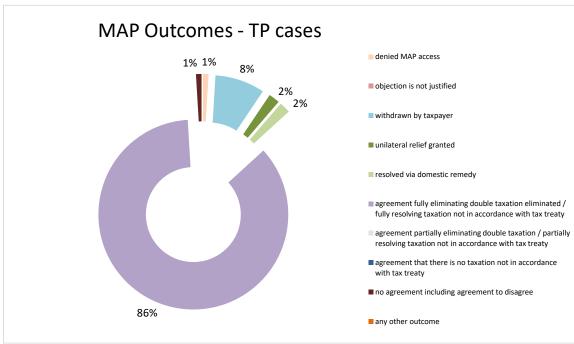

| Cases closed by outcome              | denied<br>MAP<br>access | objection is not<br>justified | withdrawn by<br>taxpayer | unilateral relief<br>granted | resolved via<br>domestic<br>remedy | agreement fully eliminating double taxation eliminated / fully resolving taxation not in accordance with tax treaty | partially<br>eliminating<br>double taxation /<br>partially | taxation not in accordance with tax treaty | no agreement<br>including<br>agreement to<br>disagree | any other outcome | Total |
|--------------------------------------|-------------------------|-------------------------------|--------------------------|------------------------------|------------------------------------|---------------------------------------------------------------------------------------------------------------------|------------------------------------------------------------|--------------------------------------------|-------------------------------------------------------|-------------------|-------|
| Transfer pricing cases (all)         | 1                       | 6                             | 13                       | 0                            | 0                                  | 120                                                                                                                 | 1                                                          | 1                                          | 6                                                     | 1                 | 149   |
| Cases started before 1 January 2016  | 0                       | 0                             | 0                        | 0                            | 0                                  | 0                                                                                                                   | 0                                                          | 0                                          | 0                                                     | 0                 | 0     |
| Cases started as from 1 January 2016 | 1                       | 6                             | 13                       | 0                            | 0                                  | 120                                                                                                                 | 1                                                          | 1                                          | 6                                                     | 1                 | 149   |
| Other cases (all)                    | 16                      | 12                            | 4                        | 8                            | 1                                  | 15                                                                                                                  | 0                                                          | 0                                          | 1                                                     | 0                 | 57    |
| Cases started before 1 January 2016  | 0                       | 1                             | 0                        | 0                            | 0                                  | 1                                                                                                                   | 0                                                          | 0                                          | 0                                                     | 0                 | 2     |
| Cases started as from 1 January 2016 | 16                      | 11                            | 4                        | 8                            | 1                                  | 14                                                                                                                  | 0                                                          | 0                                          | 1                                                     | 0                 | 55    |
| All cases                            | 17                      | 18                            | 17                       | 8                            | 1                                  | 135                                                                                                                 | 1                                                          | 1                                          | 7                                                     | 1                 | 206   |