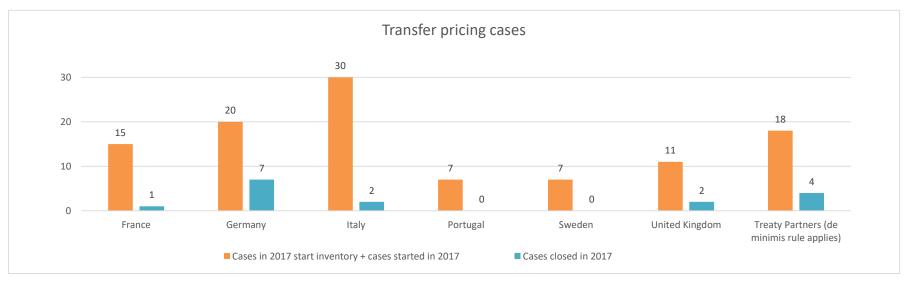

2022 MAP Statistics - Spain.xlsx Page 4/9

|                                           |                                                                        |                                                                         |                         |                                  |                          | number of po                    | st-2015 case                          | es closed during the                                                                                                                  | reporting period by ou | ıtcome:                                                                           |                                                       |                      |                                                                         |
|-------------------------------------------|------------------------------------------------------------------------|-------------------------------------------------------------------------|-------------------------|----------------------------------|--------------------------|---------------------------------|---------------------------------------|---------------------------------------------------------------------------------------------------------------------------------------|------------------------|-----------------------------------------------------------------------------------|-------------------------------------------------------|----------------------|-------------------------------------------------------------------------|
| Treaty Partner                            | no. of post-<br>2015 cases in<br>MAP inventory<br>on 1 January<br>2022 | no. of post-<br>2015 cases<br>started during<br>the reporting<br>period | denied<br>MAP<br>access | objection is<br>not<br>justified | withdrawn by<br>taxpayer | unilateral<br>relief<br>granted | resolved<br>via<br>domestic<br>remedy | agreement fully<br>eliminating<br>double taxation<br>eliminated / fully<br>resolving taxation<br>not in accordance<br>with tax treaty |                        | agreement that<br>there is no<br>taxation not in<br>accordance<br>with tax treaty | no agreement<br>including<br>agreement to<br>disagree | any other<br>outcome | no. of pos<br>2015 cas<br>remaining<br>MAP inven<br>on 31<br>December 2 |
| Column 1                                  | Column 2                                                               | Column 3                                                                | Column 4                | Column 5                         | Column 6                 | Column 7                        | Column 8                              | Column 9                                                                                                                              | Column 10              | Column 11                                                                         | Column 12                                             | Column 13            | Column                                                                  |
| Argentina                                 | 5                                                                      | 0                                                                       | 0                       | 0                                | 0                        | 0                               | 0                                     | 0                                                                                                                                     | 0                      | 0                                                                                 | 0                                                     | 0                    | 5                                                                       |
| Austria                                   | 4                                                                      | 3                                                                       | 0                       | 0                                | 0                        | 0                               | 0                                     | 4                                                                                                                                     | 0                      | 0                                                                                 | 0                                                     | 0                    | 3                                                                       |
| Belgium                                   | 11                                                                     | 11                                                                      | 0                       | 0                                | 0                        | 0                               | 0                                     | 0                                                                                                                                     | 0                      | 0                                                                                 | 0                                                     | 0                    | 22                                                                      |
| Brazil                                    | 21                                                                     | 4                                                                       | 0                       | 0                                | 0                        | 0                               | 0                                     | 0                                                                                                                                     | 0                      | 0                                                                                 | 0                                                     | 1                    | 24                                                                      |
| Switzerland                               | 15                                                                     | 6                                                                       | 0                       | 0                                | 0                        | 0                               | 0                                     | 3                                                                                                                                     | 0                      | 0                                                                                 | 0                                                     | 0                    | 18                                                                      |
| Chile                                     | 16                                                                     | 1                                                                       | 0                       | 0                                | 0                        | 0                               | 0                                     | 0                                                                                                                                     | 0                      | 0                                                                                 | 0                                                     | 0                    | 17                                                                      |
| Germany                                   | 40                                                                     | 23                                                                      | 1                       | 0                                | 3                        | 0                               | 0                                     | 8                                                                                                                                     | 0                      | 0                                                                                 | 0                                                     | 0                    | 51                                                                      |
| Denmark                                   | 6                                                                      | 2                                                                       | 0                       | 0                                | 0                        | 0                               | 0                                     | 2                                                                                                                                     | 0                      | 0                                                                                 | 0                                                     | 0                    | 6                                                                       |
| France                                    | 75                                                                     | 47                                                                      | 0                       | 0                                | 0                        | 0                               | 0                                     | 20                                                                                                                                    | 0                      | 0                                                                                 | 0                                                     | 0                    | 102                                                                     |
| United Kingdom                            | 39                                                                     | 8                                                                       | 0                       | 0                                | 0                        | 0                               | 0                                     | 15                                                                                                                                    | 0                      | 0                                                                                 | 0                                                     | 0                    | 32                                                                      |
| Ireland                                   | 9                                                                      | 8                                                                       | 0                       | 0                                | 0                        | 0                               | 0                                     | 2                                                                                                                                     | 0                      | 0                                                                                 | 0                                                     | 0                    | 15                                                                      |
| Italy                                     | 44                                                                     | 21                                                                      | 0                       | 0                                | 6                        | 0                               | 0                                     | 36                                                                                                                                    | 1                      | 0                                                                                 | 1                                                     | 0                    | 21                                                                      |
| Mexico                                    | 11                                                                     | 11                                                                      | 0                       | 1                                | 0                        | 0                               | 0                                     | 0                                                                                                                                     | 0                      | 0                                                                                 | 0                                                     | 0                    | 21                                                                      |
| Netherlands                               | 40                                                                     | 10                                                                      | 0                       | 0                                | 2                        | 0                               | 0                                     | 20                                                                                                                                    | 0                      | 1                                                                                 | 0                                                     | 0                    | 27                                                                      |
| Poland                                    | 9                                                                      | 1                                                                       | 0                       | 0                                | 0                        | 0                               | 0                                     | 4                                                                                                                                     | 0                      | 0                                                                                 | 0                                                     | 0                    | 6                                                                       |
| Portugal                                  | 30                                                                     | 11                                                                      | 0                       | 0                                | 0                        | 0                               | 0                                     | 0                                                                                                                                     | 0                      | 0                                                                                 | 0                                                     | 0                    | 41                                                                      |
| Romania                                   | 7                                                                      | 1                                                                       | 0                       | 0                                | 0                        | 0                               | 0                                     | 0                                                                                                                                     | 0                      | 0                                                                                 | 0                                                     | 0                    | 8                                                                       |
| Sweden                                    | 15                                                                     | 2                                                                       | 0                       | 0                                | 0                        | 0                               | 0                                     | 3                                                                                                                                     | 0                      | 0                                                                                 | 5                                                     | 0                    | 9                                                                       |
| United States                             | 11                                                                     | 17                                                                      | 0                       | 0                                | 2                        | 0                               | 0                                     | 0                                                                                                                                     | 0                      | 0                                                                                 | 0                                                     | 0                    | 26                                                                      |
| Treaty Partners (de minimis rule applies) | 22                                                                     | 14                                                                      | 0                       | 5                                | 0                        | 0                               | 0                                     | 3                                                                                                                                     | 0                      | 0                                                                                 | 0                                                     | 0                    | 28                                                                      |
| Total                                     | 430                                                                    | 201                                                                     | 1                       | 6                                | 13                       | 0                               | 0                                     | 120                                                                                                                                   | 1                      | 1                                                                                 | 6                                                     | 1                    | 482                                                                     |