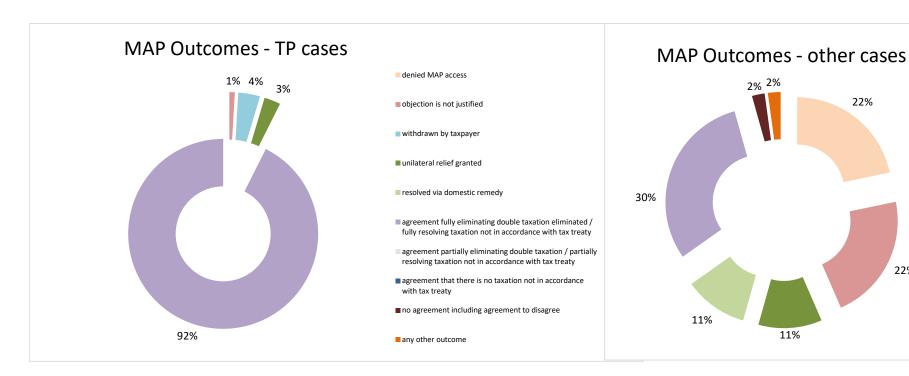

| Cases closed by outcome              | denied<br>MAP<br>access | objection is not<br>justified | withdrawn by<br>taxpayer | unilateral relief<br>granted | resolved via<br>domestic<br>remedy | agreement fully eliminating double taxation eliminated / fully resolving taxation not in accordance with tax treaty | partially<br>eliminating<br>double taxation /<br>partially | taxation not in accordance with tax treaty | no agreement<br>including<br>agreement to<br>disagree | any other outcome | Total |
|--------------------------------------|-------------------------|-------------------------------|--------------------------|------------------------------|------------------------------------|---------------------------------------------------------------------------------------------------------------------|------------------------------------------------------------|--------------------------------------------|-------------------------------------------------------|-------------------|-------|
| Transfer pricing cases (all)         | 1                       | 6                             | 13                       | 0                            | 0                                  | 120                                                                                                                 | 1                                                          | 1                                          | 6                                                     | 1                 | 149   |
| Cases started before 1 January 2016  | 0                       | 0                             | 0                        | 0                            | 0                                  | 0                                                                                                                   | 0                                                          | 0                                          | 0                                                     | 0                 | 0     |
| Cases started as from 1 January 2016 | 1                       | 6                             | 13                       | 0                            | 0                                  | 120                                                                                                                 | 1                                                          | 1                                          | 6                                                     | 1                 | 149   |
| Other cases (all)                    | 16                      | 12                            | 4                        | 8                            | 1                                  | 15                                                                                                                  | 0                                                          | 0                                          | 1                                                     | 0                 | 57    |
| Cases started before 1 January 2016  | 0                       | 1                             | 0                        | 0                            | 0                                  | 1                                                                                                                   | 0                                                          | 0                                          | 0                                                     | 0                 | 2     |
| Cases started as from 1 January 2016 | 16                      | 11                            | 4                        | 8                            | 1                                  | 14                                                                                                                  | 0                                                          | 0                                          | 1                                                     | 0                 | 55    |
| All cases                            | 17                      | 18                            | 17                       | 8                            | 1                                  | 135                                                                                                                 | 1                                                          | 1                                          | 7                                                     | 1                 | 206   |