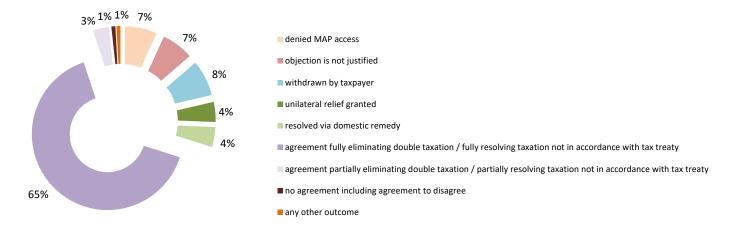

| Cases closed by outcome              | denied<br>MAP<br>access | objection is not<br>justified | withdrawn by<br>taxpayer | unilateral relief<br>granted | resolved via<br>domestic<br>remedy | agreement fully eliminating double taxation eliminated / fully resolving taxation not in accordance with tax treaty | partially<br>eliminating<br>double taxation /<br>partially | taxation not in accordance with tax treaty | no agreement<br>including<br>agreement to<br>disagree | any other outcome | Total |
|--------------------------------------|-------------------------|-------------------------------|--------------------------|------------------------------|------------------------------------|---------------------------------------------------------------------------------------------------------------------|------------------------------------------------------------|--------------------------------------------|-------------------------------------------------------|-------------------|-------|
| Transfer pricing cases (all)         | 1                       | 6                             | 13                       | 0                            | 0                                  | 120                                                                                                                 | 1                                                          | 1                                          | 6                                                     | 1                 | 149   |
| Cases started before 1 January 2016  | 0                       | 0                             | 0                        | 0                            | 0                                  | 0                                                                                                                   | 0                                                          | 0                                          | 0                                                     | 0                 | 0     |
| Cases started as from 1 January 2016 | 1                       | 6                             | 13                       | 0                            | 0                                  | 120                                                                                                                 | 1                                                          | 1                                          | 6                                                     | 1                 | 149   |
| Other cases (all)                    | 16                      | 12                            | 4                        | 8                            | 1                                  | 15                                                                                                                  | 0                                                          | 0                                          | 1                                                     | 0                 | 57    |
| Cases started before 1 January 2016  | 0                       | 1                             | 0                        | 0                            | 0                                  | 1                                                                                                                   | 0                                                          | 0                                          | 0                                                     | 0                 | 2     |
| Cases started as from 1 January 2016 | 16                      | 11                            | 4                        | 8                            | 1                                  | 14                                                                                                                  | 0                                                          | 0                                          | 1                                                     | 0                 | 55    |
| All cases                            | 17                      | 18                            | 17                       | 8                            | 1                                  | 135                                                                                                                 | 1                                                          | 1                                          | 7                                                     | 1                 | 206   |