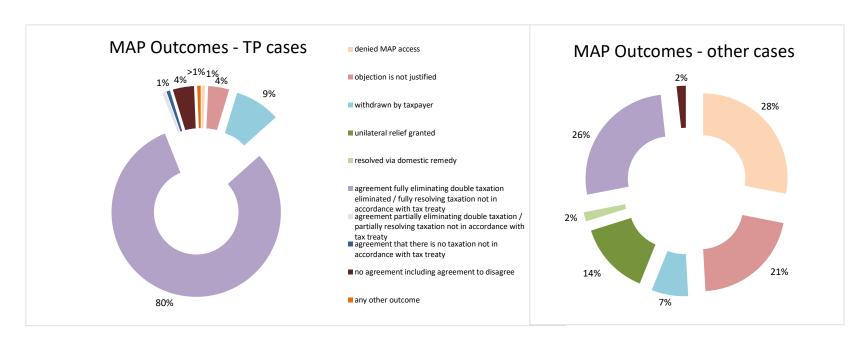

| Cases closed by outcome              | denied<br>MAP<br>access | objection is not<br>justified | withdrawn by<br>taxpayer | unilateral relief<br>granted | resolved via<br>domestic<br>remedy | agreement fully eliminating double taxation eliminated / fully resolving taxation not in accordance with tax treaty | partially<br>eliminating<br>double taxation /<br>partially | taxation not in accordance with tax treaty | no agreement<br>including<br>agreement to<br>disagree | any other outcome | Total |
|--------------------------------------|-------------------------|-------------------------------|--------------------------|------------------------------|------------------------------------|---------------------------------------------------------------------------------------------------------------------|------------------------------------------------------------|--------------------------------------------|-------------------------------------------------------|-------------------|-------|
| Transfer pricing cases (all)         | 1                       | 6                             | 13                       | 0                            | 0                                  | 120                                                                                                                 | 1                                                          | 1                                          | 6                                                     | 1                 | 149   |
| Cases started before 1 January 2016  | 0                       | 0                             | 0                        | 0                            | 0                                  | 0                                                                                                                   | 0                                                          | 0                                          | 0                                                     | 0                 | 0     |
| Cases started as from 1 January 2016 | 1                       | 6                             | 13                       | 0                            | 0                                  | 120                                                                                                                 | 1                                                          | 1                                          | 6                                                     | 1                 | 149   |
| Other cases (all)                    | 16                      | 12                            | 4                        | 8                            | 1                                  | 15                                                                                                                  | 0                                                          | 0                                          | 1                                                     | 0                 | 57    |
| Cases started before 1 January 2016  | 0                       | 1                             | 0                        | 0                            | 0                                  | 1                                                                                                                   | 0                                                          | 0                                          | 0                                                     | 0                 | 2     |
| Cases started as from 1 January 2016 | 16                      | 11                            | 4                        | 8                            | 1                                  | 14                                                                                                                  | 0                                                          | 0                                          | 1                                                     | 0                 | 55    |
| All cases                            | 17                      | 18                            | 17                       | 8                            | 1                                  | 135                                                                                                                 | 1                                                          | 1                                          | 7                                                     | 1                 | 206   |