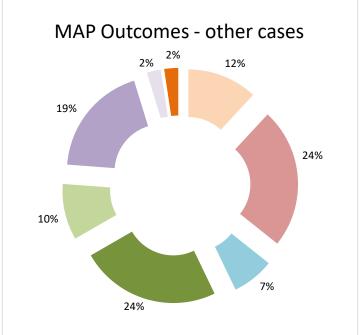

| Cases closed by outcome              | denied<br>MAP<br>access | objection is not<br>justified | withdrawn by<br>taxpayer | unilateral relief<br>granted | domestic | agreement fully eliminating double taxation eliminated / fully resolving taxation not in accordance with tax treaty | eliminating double taxation / partially resolving taxation not in | taxation not in accordance with tax treaty | no agreement<br>including<br>agreement to<br>disagree | any other<br>outcome | Total |
|--------------------------------------|-------------------------|-------------------------------|--------------------------|------------------------------|----------|---------------------------------------------------------------------------------------------------------------------|-------------------------------------------------------------------|--------------------------------------------|-------------------------------------------------------|----------------------|-------|
| Transfer pricing cases (all)         | 2                       | 26                            | 9                        | 0                            | 0        | 102                                                                                                                 | 0                                                                 | 2                                          | 1                                                     | 0                    | 142   |
| Cases started before 1 January 2016  | 0                       | 0                             | 0                        | 0                            | 0        | 0                                                                                                                   | 0                                                                 | 0                                          | 0                                                     | 0                    | 0     |
| Cases started as from 1 January 2016 | 2                       | 26                            | 9                        | 0                            | 0        | 102                                                                                                                 | 0                                                                 | 2                                          | 1                                                     | 0                    | 142   |
| Other cases (all)                    | 15                      | 18                            | 15                       | 10                           | 5        | 7                                                                                                                   | 1                                                                 | 2                                          | 0                                                     | 0                    | 73    |
| Cases started before 1 January 2016  | 0                       | 0                             | 0                        | 0                            | 0        | 1                                                                                                                   | 0                                                                 | 0                                          | 0                                                     | 0                    | 1     |
| Cases started as from 1 January 2016 | 15                      | 18                            | 15                       | 10                           | 5        | 6                                                                                                                   | 1                                                                 | 2                                          | 0                                                     | 0                    | 72    |
| All cases                            | 17                      | 44                            | 24                       | 10                           | 5        | 109                                                                                                                 | 1                                                                 | 4                                          | 1                                                     | 0                    | 215   |