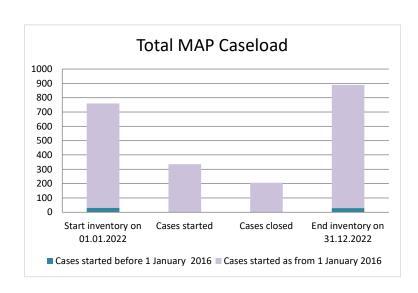

### **Spain**

| Cases started before 1<br>January 2016 | 2022 Start<br>inventory | Cases<br>started | Cases<br>closed | 2022 End<br>inventory |
|----------------------------------------|-------------------------|------------------|-----------------|-----------------------|
| Transfer pricing cases                 | 12                      | 0                | 0               | 12                    |
| Other cases                            | 19                      | 0                | 2               | 17                    |

| Cases started as from 1<br>January 2016 | 2022 Start inventory | Cases<br>started | Cases closed | 2022 End inventory |
|-----------------------------------------|----------------------|------------------|--------------|--------------------|
| Transfer pricing cases                  | 430                  | 201              | 149          | 482                |
| Other cases                             | 299                  | 134              | 55           | 378                |