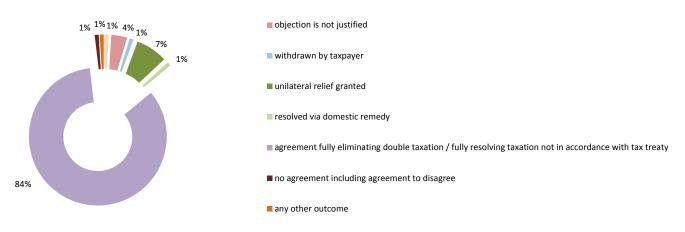

| Cases closed by outcome              | denied<br>MAP<br>access | objection is not<br>justified | withdrawn by<br>taxpayer | unilateral relief<br>granted | resolved via<br>domestic<br>remedy | agreement fully eliminating double taxation eliminated / fully resolving taxation not in accordance with tax treaty | partially<br>eliminating<br>double taxation /<br>partially | taxation not in accordance with tax treaty | no agreement<br>including<br>agreement to<br>disagree | any other outcome | Total |
|--------------------------------------|-------------------------|-------------------------------|--------------------------|------------------------------|------------------------------------|---------------------------------------------------------------------------------------------------------------------|------------------------------------------------------------|--------------------------------------------|-------------------------------------------------------|-------------------|-------|
| Transfer pricing cases (all)         | 1                       | 6                             | 13                       | 0                            | 0                                  | 120                                                                                                                 | 1                                                          | 1                                          | 6                                                     | 1                 | 149   |
| Cases started before 1 January 2016  | 0                       | 0                             | 0                        | 0                            | 0                                  | 0                                                                                                                   | 0                                                          | 0                                          | 0                                                     | 0                 | 0     |
| Cases started as from 1 January 2016 | 1                       | 6                             | 13                       | 0                            | 0                                  | 120                                                                                                                 | 1                                                          | 1                                          | 6                                                     | 1                 | 149   |
| Other cases (all)                    | 16                      | 12                            | 4                        | 8                            | 1                                  | 15                                                                                                                  | 0                                                          | 0                                          | 1                                                     | 0                 | 57    |
| Cases started before 1 January 2016  | 0                       | 1                             | 0                        | 0                            | 0                                  | 1                                                                                                                   | 0                                                          | 0                                          | 0                                                     | 0                 | 2     |
| Cases started as from 1 January 2016 | 16                      | 11                            | 4                        | 8                            | 1                                  | 14                                                                                                                  | 0                                                          | 0                                          | 1                                                     | 0                 | 55    |
| All cases                            | 17                      | 18                            | 17                       | 8                            | 1                                  | 135                                                                                                                 | 1                                                          | 1                                          | 7                                                     | 1                 | 206   |