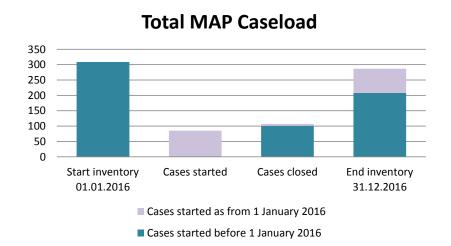

### **Spain**

| Cases started before 1<br>January 2016 | 2022 Start<br>inventory | Cases<br>started | Cases<br>closed | 2022 End<br>inventory |
|----------------------------------------|-------------------------|------------------|-----------------|-----------------------|
| Transfer pricing cases                 | 12                      | 0                | 0               | 12                    |
| Other cases                            | 19                      | 0                | 2               | 17                    |

| Cases started as from 1<br>January 2016 | 2022 Start inventory | Cases<br>started | Cases closed | 2022 End inventory |
|-----------------------------------------|----------------------|------------------|--------------|--------------------|
| Transfer pricing cases                  | 430                  | 201              | 149          | 482                |
| Other cases                             | 299                  | 134              | 55           | 378                |