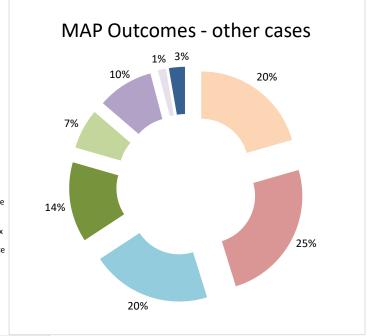

| Cases closed by outcome              | denied<br>MAP<br>access | objection is not<br>justified | withdrawn by<br>taxpayer | unilateral relief<br>granted | domestic | agreement fully eliminating double taxation eliminated / fully resolving taxation not in accordance with tax treaty | eliminating double taxation / partially resolving taxation not in | taxation not in accordance with tax treaty | no agreement<br>including<br>agreement to<br>disagree | any other<br>outcome | Total |
|--------------------------------------|-------------------------|-------------------------------|--------------------------|------------------------------|----------|---------------------------------------------------------------------------------------------------------------------|-------------------------------------------------------------------|--------------------------------------------|-------------------------------------------------------|----------------------|-------|
| Transfer pricing cases (all)         | 2                       | 26                            | 9                        | 0                            | 0        | 102                                                                                                                 | 0                                                                 | 2                                          | 1                                                     | 0                    | 142   |
| Cases started before 1 January 2016  | 0                       | 0                             | 0                        | 0                            | 0        | 0                                                                                                                   | 0                                                                 | 0                                          | 0                                                     | 0                    | 0     |
| Cases started as from 1 January 2016 | 2                       | 26                            | 9                        | 0                            | 0        | 102                                                                                                                 | 0                                                                 | 2                                          | 1                                                     | 0                    | 142   |
| Other cases (all)                    | 15                      | 18                            | 15                       | 10                           | 5        | 7                                                                                                                   | 1                                                                 | 2                                          | 0                                                     | 0                    | 73    |
| Cases started before 1 January 2016  | 0                       | 0                             | 0                        | 0                            | 0        | 1                                                                                                                   | 0                                                                 | 0                                          | 0                                                     | 0                    | 1     |
| Cases started as from 1 January 2016 | 15                      | 18                            | 15                       | 10                           | 5        | 6                                                                                                                   | 1                                                                 | 2                                          | 0                                                     | 0                    | 72    |
| All cases                            | 17                      | 44                            | 24                       | 10                           | 5        | 109                                                                                                                 | 1                                                                 | 4                                          | 1                                                     | 0                    | 215   |