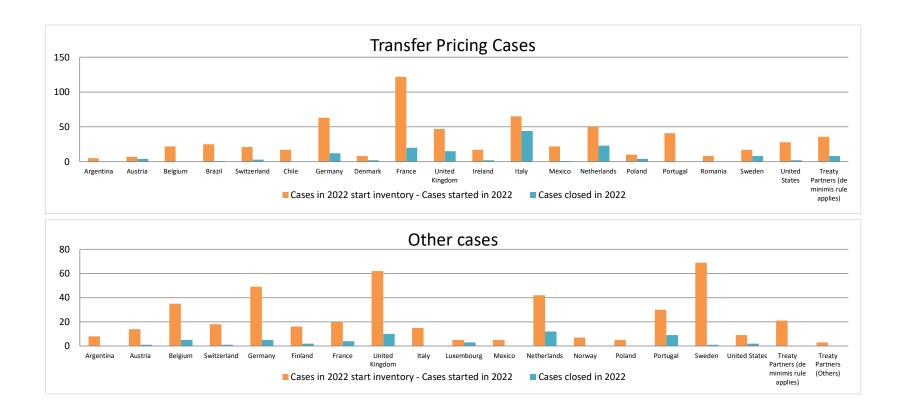

2022 MAP Statistics - Spain.xlsx Page 4/9

|                                           |                                                                        |                                                                         |                         |                                  |                          | number of po                    | st-2015 case                          | es closed during the                                                                                                                  | reporting period by ou | ıtcome:                                                                           |                                                       |                      |                                                                         |
|-------------------------------------------|------------------------------------------------------------------------|-------------------------------------------------------------------------|-------------------------|----------------------------------|--------------------------|---------------------------------|---------------------------------------|---------------------------------------------------------------------------------------------------------------------------------------|------------------------|-----------------------------------------------------------------------------------|-------------------------------------------------------|----------------------|-------------------------------------------------------------------------|
| Treaty Partner                            | no. of post-<br>2015 cases in<br>MAP inventory<br>on 1 January<br>2022 | no. of post-<br>2015 cases<br>started during<br>the reporting<br>period | denied<br>MAP<br>access | objection is<br>not<br>justified | withdrawn by<br>taxpayer | unilateral<br>relief<br>granted | resolved<br>via<br>domestic<br>remedy | agreement fully<br>eliminating<br>double taxation<br>eliminated / fully<br>resolving taxation<br>not in accordance<br>with tax treaty |                        | agreement that<br>there is no<br>taxation not in<br>accordance<br>with tax treaty | no agreement<br>including<br>agreement to<br>disagree | any other<br>outcome | no. of pos<br>2015 cas<br>remaining<br>MAP inven<br>on 31<br>December 2 |
| Column 1                                  | Column 2                                                               | Column 3                                                                | Column 4                | Column 5                         | Column 6                 | Column 7                        | Column 8                              | Column 9                                                                                                                              | Column 10              | Column 11                                                                         | Column 12                                             | Column 13            | Column                                                                  |
| Argentina                                 | 5                                                                      | 0                                                                       | 0                       | 0                                | 0                        | 0                               | 0                                     | 0                                                                                                                                     | 0                      | 0                                                                                 | 0                                                     | 0                    | 5                                                                       |
| Austria                                   | 4                                                                      | 3                                                                       | 0                       | 0                                | 0                        | 0                               | 0                                     | 4                                                                                                                                     | 0                      | 0                                                                                 | 0                                                     | 0                    | 3                                                                       |
| Belgium                                   | 11                                                                     | 11                                                                      | 0                       | 0                                | 0                        | 0                               | 0                                     | 0                                                                                                                                     | 0                      | 0                                                                                 | 0                                                     | 0                    | 22                                                                      |
| Brazil                                    | 21                                                                     | 4                                                                       | 0                       | 0                                | 0                        | 0                               | 0                                     | 0                                                                                                                                     | 0                      | 0                                                                                 | 0                                                     | 1                    | 24                                                                      |
| Switzerland                               | 15                                                                     | 6                                                                       | 0                       | 0                                | 0                        | 0                               | 0                                     | 3                                                                                                                                     | 0                      | 0                                                                                 | 0                                                     | 0                    | 18                                                                      |
| Chile                                     | 16                                                                     | 1                                                                       | 0                       | 0                                | 0                        | 0                               | 0                                     | 0                                                                                                                                     | 0                      | 0                                                                                 | 0                                                     | 0                    | 17                                                                      |
| Germany                                   | 40                                                                     | 23                                                                      | 1                       | 0                                | 3                        | 0                               | 0                                     | 8                                                                                                                                     | 0                      | 0                                                                                 | 0                                                     | 0                    | 51                                                                      |
| Denmark                                   | 6                                                                      | 2                                                                       | 0                       | 0                                | 0                        | 0                               | 0                                     | 2                                                                                                                                     | 0                      | 0                                                                                 | 0                                                     | 0                    | 6                                                                       |
| France                                    | 75                                                                     | 47                                                                      | 0                       | 0                                | 0                        | 0                               | 0                                     | 20                                                                                                                                    | 0                      | 0                                                                                 | 0                                                     | 0                    | 102                                                                     |
| United Kingdom                            | 39                                                                     | 8                                                                       | 0                       | 0                                | 0                        | 0                               | 0                                     | 15                                                                                                                                    | 0                      | 0                                                                                 | 0                                                     | 0                    | 32                                                                      |
| Ireland                                   | 9                                                                      | 8                                                                       | 0                       | 0                                | 0                        | 0                               | 0                                     | 2                                                                                                                                     | 0                      | 0                                                                                 | 0                                                     | 0                    | 15                                                                      |
| Italy                                     | 44                                                                     | 21                                                                      | 0                       | 0                                | 6                        | 0                               | 0                                     | 36                                                                                                                                    | 1                      | 0                                                                                 | 1                                                     | 0                    | 21                                                                      |
| Mexico                                    | 11                                                                     | 11                                                                      | 0                       | 1                                | 0                        | 0                               | 0                                     | 0                                                                                                                                     | 0                      | 0                                                                                 | 0                                                     | 0                    | 21                                                                      |
| Netherlands                               | 40                                                                     | 10                                                                      | 0                       | 0                                | 2                        | 0                               | 0                                     | 20                                                                                                                                    | 0                      | 1                                                                                 | 0                                                     | 0                    | 27                                                                      |
| Poland                                    | 9                                                                      | 1                                                                       | 0                       | 0                                | 0                        | 0                               | 0                                     | 4                                                                                                                                     | 0                      | 0                                                                                 | 0                                                     | 0                    | 6                                                                       |
| Portugal                                  | 30                                                                     | 11                                                                      | 0                       | 0                                | 0                        | 0                               | 0                                     | 0                                                                                                                                     | 0                      | 0                                                                                 | 0                                                     | 0                    | 41                                                                      |
| Romania                                   | 7                                                                      | 1                                                                       | 0                       | 0                                | 0                        | 0                               | 0                                     | 0                                                                                                                                     | 0                      | 0                                                                                 | 0                                                     | 0                    | 8                                                                       |
| Sweden                                    | 15                                                                     | 2                                                                       | 0                       | 0                                | 0                        | 0                               | 0                                     | 3                                                                                                                                     | 0                      | 0                                                                                 | 5                                                     | 0                    | 9                                                                       |
| United States                             | 11                                                                     | 17                                                                      | 0                       | 0                                | 2                        | 0                               | 0                                     | 0                                                                                                                                     | 0                      | 0                                                                                 | 0                                                     | 0                    | 26                                                                      |
| Treaty Partners (de minimis rule applies) | 22                                                                     | 14                                                                      | 0                       | 5                                | 0                        | 0                               | 0                                     | 3                                                                                                                                     | 0                      | 0                                                                                 | 0                                                     | 0                    | 28                                                                      |
| Total                                     | 430                                                                    | 201                                                                     | 1                       | 6                                | 13                       | 0                               | 0                                     | 120                                                                                                                                   | 1                      | 1                                                                                 | 6                                                     | 1                    | 482                                                                     |

|       |                                           |                                                                        |                                                                         |                         |                                  | Table 2: Ot              | her MAP Ca                      | ses                                   |                                                                                                                            |                                                                                                                                 |                                                                                   |                                                       |                      |                                                                                |
|-------|-------------------------------------------|------------------------------------------------------------------------|-------------------------------------------------------------------------|-------------------------|----------------------------------|--------------------------|---------------------------------|---------------------------------------|----------------------------------------------------------------------------------------------------------------------------|---------------------------------------------------------------------------------------------------------------------------------|-----------------------------------------------------------------------------------|-------------------------------------------------------|----------------------|--------------------------------------------------------------------------------|
|       |                                           |                                                                        |                                                                         |                         |                                  |                          | number of po                    | st-2015 case                          | es closed during the                                                                                                       | reporting period by or                                                                                                          | utcome                                                                            |                                                       |                      |                                                                                |
|       | Treaty Partner                            | no. of post-<br>2015 cases in<br>MAP inventory<br>on 1 January<br>2022 | no. of post-<br>2015 cases<br>started during<br>the reporting<br>period | denied<br>MAP<br>access | objection is<br>not<br>justified | withdrawn by<br>taxpayer | unilateral<br>relief<br>granted | resolved<br>via<br>domestic<br>remedy | agreement fully<br>eliminating<br>double taxation /<br>fully resolving<br>taxation not in<br>accordance with<br>tax treaty | agreement partially<br>eliminating double<br>taxation / partially<br>resolving taxation not<br>in accordance with<br>tax treaty | agreement that<br>there is no<br>taxation not in<br>accordance<br>with tax treaty | no agreement<br>including<br>agreement to<br>disagree | any other<br>outcome | no. of post-2015<br>cases remaining in<br>MAP inventory on<br>31 December 2022 |
|       | Column 1                                  | Column 2                                                               | Column 3                                                                | Column 4                | Column 5                         | Column 6                 | Column 7                        | Column 8                              | Column 9                                                                                                                   | Column 10                                                                                                                       | Column 11                                                                         | Column 12                                             | Column 13            | Column 14                                                                      |
| Row 1 | Argentina                                 | 7                                                                      | 1                                                                       | 0                       | 0                                | 0                        | 0                               | 0                                     | 0                                                                                                                          | 0                                                                                                                               | 0                                                                                 | 0                                                     | 0                    | 8                                                                              |
|       | Austria                                   | 12                                                                     | 2                                                                       | 0                       | 0                                | 0                        | 0                               | 0                                     | 0                                                                                                                          | 0                                                                                                                               | 0                                                                                 | 1                                                     | 0                    | 13                                                                             |
|       | Belgium                                   | 25                                                                     | 10                                                                      | 2                       | 1                                | 0                        | 0                               | 0                                     | 2                                                                                                                          | 0                                                                                                                               | 0                                                                                 | 0                                                     | 0                    | 30                                                                             |
|       | Switzerland                               | 12                                                                     | 6                                                                       | 1                       | 0                                | 0                        | 0                               | 0                                     | 0                                                                                                                          | 0                                                                                                                               | 0                                                                                 | 0                                                     | 0                    | 17                                                                             |
|       | Germany                                   | 38                                                                     | 11                                                                      | 2                       | 1                                | 2                        | 0                               | 0                                     | 0                                                                                                                          | 0                                                                                                                               | 0                                                                                 | 0                                                     | 0                    | 44                                                                             |
|       | Finland                                   | 11                                                                     | 5                                                                       | 0                       | 2                                | 0                        | 0                               | 0                                     | 0                                                                                                                          | 0                                                                                                                               | 0                                                                                 | 0                                                     | 0                    | 14                                                                             |
|       | France                                    | 16                                                                     | 4                                                                       | 1                       | 2                                | 1                        | 0                               | 0                                     | 0                                                                                                                          | 0                                                                                                                               | 0                                                                                 | 0                                                     | 0                    | 16                                                                             |
|       | United Kingdom                            | 36                                                                     | 26                                                                      | 2                       | 2                                | 0                        | 1                               | 0                                     | 5                                                                                                                          | 0                                                                                                                               | 0                                                                                 | 0                                                     | 0                    | 52                                                                             |
|       | Italy                                     | 11                                                                     | 4                                                                       | 0                       | 0                                | 0                        | 0                               | 0                                     | 0                                                                                                                          | 0                                                                                                                               | 0                                                                                 | 0                                                     | 0                    | 15                                                                             |
|       | Luxembourg                                | 2                                                                      | 3                                                                       | 0                       | 0                                | 0                        | 3                               | 0                                     | 0                                                                                                                          | 0                                                                                                                               | 0                                                                                 | 0                                                     | 0                    | 2                                                                              |
|       | Mexico                                    | 5                                                                      | 0                                                                       | 0                       | 0                                | 0                        | 0                               | 0                                     | 0                                                                                                                          | 0                                                                                                                               | 0                                                                                 | 0                                                     | 0                    | 5                                                                              |
|       | Netherlands                               | 31                                                                     | 11                                                                      | 7                       | 1                                | 0                        | 4                               | 0                                     | 0                                                                                                                          | 0                                                                                                                               | 0                                                                                 | 0                                                     | 0                    | 30                                                                             |
|       | Norway                                    | 6                                                                      | 1                                                                       | 0                       | 0                                | 0                        | 0                               | 0                                     | 0                                                                                                                          | 0                                                                                                                               | 0                                                                                 | 0                                                     | 0                    | 7                                                                              |
|       | Poland                                    | 3                                                                      | 2                                                                       | 0                       | 0                                | 0                        | 0                               | 0                                     | 0                                                                                                                          | 0                                                                                                                               | 0                                                                                 | 0                                                     | 0                    | 5                                                                              |
|       | Portugal                                  | 16                                                                     | 14                                                                      | 1                       | 1                                | 1                        | 0                               | 0                                     | 6                                                                                                                          | 0                                                                                                                               | 0                                                                                 | 0                                                     | 0                    | 21                                                                             |
|       | Sweden                                    | 45                                                                     | 24                                                                      | 0                       | 0                                | 0                        | 0                               | 0                                     | 1                                                                                                                          | 0                                                                                                                               | 0                                                                                 | 0                                                     | 0                    | 68                                                                             |
|       | United States                             | 6                                                                      | 3                                                                       | 0                       | 1                                | 0                        | 0                               | 1                                     | 0                                                                                                                          | 0                                                                                                                               | 0                                                                                 | 0                                                     | 0                    | 7                                                                              |
| Row 2 | Treaty Partners (de minimis rule applies) | 14                                                                     | 7                                                                       | 0                       | 0                                | 0                        | 0                               | 0                                     | 0                                                                                                                          | 0                                                                                                                               | 0                                                                                 | 0                                                     | 0                    | 21                                                                             |
| Row 3 | Treaty Partners (Others)                  | 3                                                                      | 0                                                                       | 0                       | 0                                | 0                        | 0                               | 0                                     | 0                                                                                                                          | 0                                                                                                                               | 0                                                                                 | 0                                                     | 0                    | 3                                                                              |
|       | Total                                     | 299                                                                    | 134                                                                     | 16                      | 11                               | 4                        | 8                               | 1                                     | 14                                                                                                                         | 0                                                                                                                               | 0                                                                                 | 1                                                     | 0                    | 378                                                                            |
|       | Notes:                                    |                                                                        |                                                                         |                         |                                  |                          |                                 |                                       |                                                                                                                            |                                                                                                                                 |                                                                                   |                                                       |                      |                                                                                |