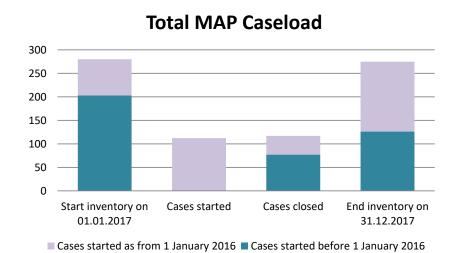

### **Spain**

| Cases started before 1<br>January 2016 | 2022 Start<br>inventory | Cases<br>started | Cases<br>closed | 2022 End<br>inventory |
|----------------------------------------|-------------------------|------------------|-----------------|-----------------------|
| Transfer pricing cases                 | 12                      | 0                | 0               | 12                    |
| Other cases                            | 19                      | 0                | 2               | 17                    |

| Cases started as from 1<br>January 2016 | 2022 Start inventory | Cases<br>started | Cases closed | 2022 End inventory |
|-----------------------------------------|----------------------|------------------|--------------|--------------------|
| Transfer pricing cases                  | 430                  | 201              | 149          | 482                |
| Other cases                             | 299                  | 134              | 55           | 378                |