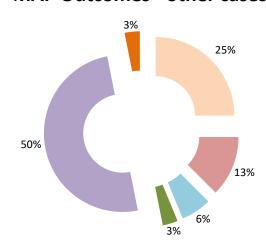

| Cases closed by outcome              | denied<br>MAP<br>access | objection is not<br>justified | withdrawn by<br>taxpayer | unilateral relief<br>granted | resolved via<br>domestic<br>remedy | agreement fully eliminating double taxation eliminated / fully resolving taxation not in accordance with tax treaty | partially<br>eliminating<br>double taxation /<br>partially | taxation not in accordance with tax treaty | no agreement<br>including<br>agreement to<br>disagree | any other outcome | Total |
|--------------------------------------|-------------------------|-------------------------------|--------------------------|------------------------------|------------------------------------|---------------------------------------------------------------------------------------------------------------------|------------------------------------------------------------|--------------------------------------------|-------------------------------------------------------|-------------------|-------|
| Transfer pricing cases (all)         | 1                       | 6                             | 13                       | 0                            | 0                                  | 120                                                                                                                 | 1                                                          | 1                                          | 6                                                     | 1                 | 149   |
| Cases started before 1 January 2016  | 0                       | 0                             | 0                        | 0                            | 0                                  | 0                                                                                                                   | 0                                                          | 0                                          | 0                                                     | 0                 | 0     |
| Cases started as from 1 January 2016 | 1                       | 6                             | 13                       | 0                            | 0                                  | 120                                                                                                                 | 1                                                          | 1                                          | 6                                                     | 1                 | 149   |
| Other cases (all)                    | 16                      | 12                            | 4                        | 8                            | 1                                  | 15                                                                                                                  | 0                                                          | 0                                          | 1                                                     | 0                 | 57    |
| Cases started before 1 January 2016  | 0                       | 1                             | 0                        | 0                            | 0                                  | 1                                                                                                                   | 0                                                          | 0                                          | 0                                                     | 0                 | 2     |
| Cases started as from 1 January 2016 | 16                      | 11                            | 4                        | 8                            | 1                                  | 14                                                                                                                  | 0                                                          | 0                                          | 1                                                     | 0                 | 55    |
| All cases                            | 17                      | 18                            | 17                       | 8                            | 1                                  | 135                                                                                                                 | 1                                                          | 1                                          | 7                                                     | 1                 | 206   |