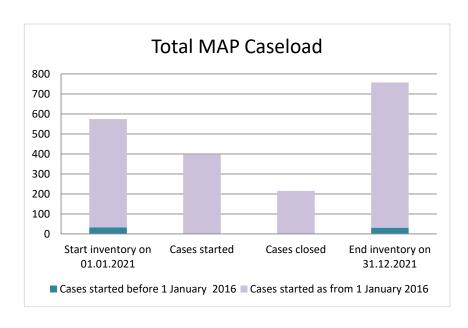

## Spain

| Cases started before 1<br>January 2016 | 2021 Start inventory | Cases<br>started | Cases<br>closed | 2021 End<br>inventory |
|----------------------------------------|----------------------|------------------|-----------------|-----------------------|
| Transfer pricing cases                 | 12                   | 0                | 0               | 12                    |
| Other cases                            | 20                   | 0                | 1               | 19                    |

| Cases started as from 1<br>January 2016 | 2021 Start inventory | Cases<br>started | Cases closed | 2021 End inventory |
|-----------------------------------------|----------------------|------------------|--------------|--------------------|
| Transfer pricing cases                  | 316                  | 255              | 142          | 429                |
| Other cases                             | 226                  | 143              | 72           | 297                |