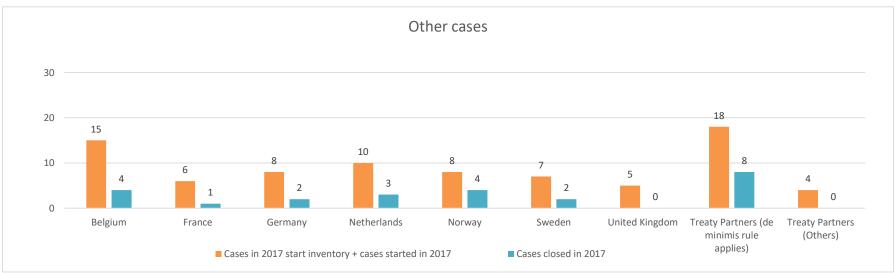

|       |                                           |                                                                        |                                                                         |                         |                                  | Table 2: Ot              | her MAP Ca                      | ses                                   |                                                                                                                            |                                                                                                                                 |                                                                                   |                                                       |                      |                                                                                |
|-------|-------------------------------------------|------------------------------------------------------------------------|-------------------------------------------------------------------------|-------------------------|----------------------------------|--------------------------|---------------------------------|---------------------------------------|----------------------------------------------------------------------------------------------------------------------------|---------------------------------------------------------------------------------------------------------------------------------|-----------------------------------------------------------------------------------|-------------------------------------------------------|----------------------|--------------------------------------------------------------------------------|
|       |                                           |                                                                        |                                                                         |                         |                                  |                          | number of po                    | st-2015 case                          | es closed during the                                                                                                       | reporting period by or                                                                                                          | utcome                                                                            |                                                       |                      |                                                                                |
|       | Treaty Partner                            | no. of post-<br>2015 cases in<br>MAP inventory<br>on 1 January<br>2022 | no. of post-<br>2015 cases<br>started during<br>the reporting<br>period | denied<br>MAP<br>access | objection is<br>not<br>justified | withdrawn by<br>taxpayer | unilateral<br>relief<br>granted | resolved<br>via<br>domestic<br>remedy | agreement fully<br>eliminating<br>double taxation /<br>fully resolving<br>taxation not in<br>accordance with<br>tax treaty | agreement partially<br>eliminating double<br>taxation / partially<br>resolving taxation not<br>in accordance with<br>tax treaty | agreement that<br>there is no<br>taxation not in<br>accordance<br>with tax treaty | no agreement<br>including<br>agreement to<br>disagree | any other<br>outcome | no. of post-2015<br>cases remaining in<br>MAP inventory on<br>31 December 2022 |
|       | Column 1                                  | Column 2                                                               | Column 3                                                                | Column 4                | Column 5                         | Column 6                 | Column 7                        | Column 8                              | Column 9                                                                                                                   | Column 10                                                                                                                       | Column 11                                                                         | Column 12                                             | Column 13            | Column 14                                                                      |
| Row 1 | Argentina                                 | 7                                                                      | 1                                                                       | 0                       | 0                                | 0                        | 0                               | 0                                     | 0                                                                                                                          | 0                                                                                                                               | 0                                                                                 | 0                                                     | 0                    | 8                                                                              |
|       | Austria                                   | 12                                                                     | 2                                                                       | 0                       | 0                                | 0                        | 0                               | 0                                     | 0                                                                                                                          | 0                                                                                                                               | 0                                                                                 | 1                                                     | 0                    | 13                                                                             |
|       | Belgium                                   | 25                                                                     | 10                                                                      | 2                       | 1                                | 0                        | 0                               | 0                                     | 2                                                                                                                          | 0                                                                                                                               | 0                                                                                 | 0                                                     | 0                    | 30                                                                             |
|       | Switzerland                               | 12                                                                     | 6                                                                       | 1                       | 0                                | 0                        | 0                               | 0                                     | 0                                                                                                                          | 0                                                                                                                               | 0                                                                                 | 0                                                     | 0                    | 17                                                                             |
|       | Germany                                   | 38                                                                     | 11                                                                      | 2                       | 1                                | 2                        | 0                               | 0                                     | 0                                                                                                                          | 0                                                                                                                               | 0                                                                                 | 0                                                     | 0                    | 44                                                                             |
|       | Finland                                   | 11                                                                     | 5                                                                       | 0                       | 2                                | 0                        | 0                               | 0                                     | 0                                                                                                                          | 0                                                                                                                               | 0                                                                                 | 0                                                     | 0                    | 14                                                                             |
|       | France                                    | 16                                                                     | 4                                                                       | 1                       | 2                                | 1                        | 0                               | 0                                     | 0                                                                                                                          | 0                                                                                                                               | 0                                                                                 | 0                                                     | 0                    | 16                                                                             |
|       | United Kingdom                            | 36                                                                     | 26                                                                      | 2                       | 2                                | 0                        | 1                               | 0                                     | 5                                                                                                                          | 0                                                                                                                               | 0                                                                                 | 0                                                     | 0                    | 52                                                                             |
|       | Italy                                     | 11                                                                     | 4                                                                       | 0                       | 0                                | 0                        | 0                               | 0                                     | 0                                                                                                                          | 0                                                                                                                               | 0                                                                                 | 0                                                     | 0                    | 15                                                                             |
|       | Luxembourg                                | 2                                                                      | 3                                                                       | 0                       | 0                                | 0                        | 3                               | 0                                     | 0                                                                                                                          | 0                                                                                                                               | 0                                                                                 | 0                                                     | 0                    | 2                                                                              |
|       | Mexico                                    | 5                                                                      | 0                                                                       | 0                       | 0                                | 0                        | 0                               | 0                                     | 0                                                                                                                          | 0                                                                                                                               | 0                                                                                 | 0                                                     | 0                    | 5                                                                              |
|       | Netherlands                               | 31                                                                     | 11                                                                      | 7                       | 1                                | 0                        | 4                               | 0                                     | 0                                                                                                                          | 0                                                                                                                               | 0                                                                                 | 0                                                     | 0                    | 30                                                                             |
|       | Norway                                    | 6                                                                      | 1                                                                       | 0                       | 0                                | 0                        | 0                               | 0                                     | 0                                                                                                                          | 0                                                                                                                               | 0                                                                                 | 0                                                     | 0                    | 7                                                                              |
|       | Poland                                    | 3                                                                      | 2                                                                       | 0                       | 0                                | 0                        | 0                               | 0                                     | 0                                                                                                                          | 0                                                                                                                               | 0                                                                                 | 0                                                     | 0                    | 5                                                                              |
|       | Portugal                                  | 16                                                                     | 14                                                                      | 1                       | 1                                | 1                        | 0                               | 0                                     | 6                                                                                                                          | 0                                                                                                                               | 0                                                                                 | 0                                                     | 0                    | 21                                                                             |
|       | Sweden                                    | 45                                                                     | 24                                                                      | 0                       | 0                                | 0                        | 0                               | 0                                     | 1                                                                                                                          | 0                                                                                                                               | 0                                                                                 | 0                                                     | 0                    | 68                                                                             |
|       | United States                             | 6                                                                      | 3                                                                       | 0                       | 1                                | 0                        | 0                               | 1                                     | 0                                                                                                                          | 0                                                                                                                               | 0                                                                                 | 0                                                     | 0                    | 7                                                                              |
| Row 2 | Treaty Partners (de minimis rule applies) | 14                                                                     | 7                                                                       | 0                       | 0                                | 0                        | 0                               | 0                                     | 0                                                                                                                          | 0                                                                                                                               | 0                                                                                 | 0                                                     | 0                    | 21                                                                             |
| Row 3 | Treaty Partners (Others)                  | 3                                                                      | 0                                                                       | 0                       | 0                                | 0                        | 0                               | 0                                     | 0                                                                                                                          | 0                                                                                                                               | 0                                                                                 | 0                                                     | 0                    | 3                                                                              |
|       | Total                                     | 299                                                                    | 134                                                                     | 16                      | 11                               | 4                        | 8                               | 1                                     | 14                                                                                                                         | 0                                                                                                                               | 0                                                                                 | 1                                                     | 0                    | 378                                                                            |
|       | Notes:                                    |                                                                        |                                                                         |                         |                                  |                          |                                 |                                       |                                                                                                                            |                                                                                                                                 |                                                                                   |                                                       |                      |                                                                                |