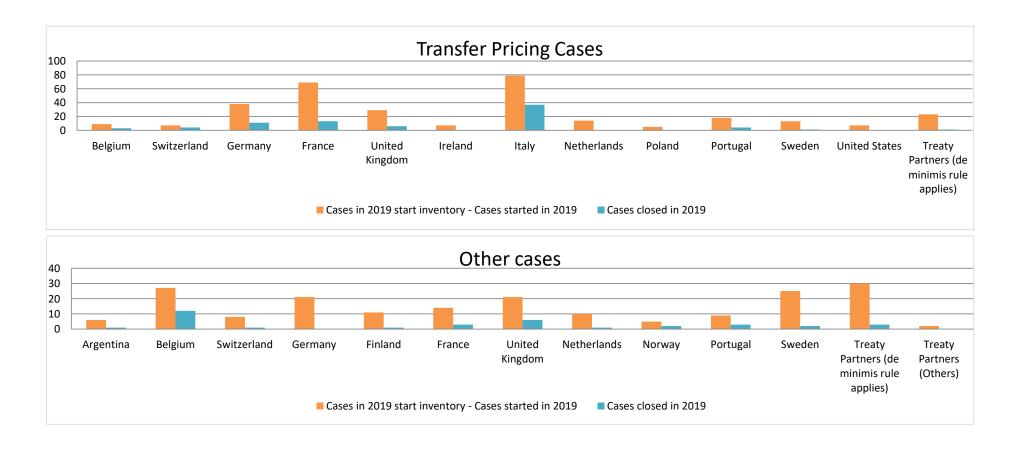

### Overview of MAP partners (only for cases started as from 1 January 2016)

Note: the MAP cases started before 1 January 2016 and closed in 2022 are not shown in these graphs

The label "Treaty Partners (de minimis rule applies)" applies to treaty partners with which the number of cases in start inventory plus the number of cases started is at least 5. The relevant MAP statistics are aggregated under this category.

The label "Treaty Partners (Others)" applies to treaty partners that are not reporting MAP statistics for the reporting period. The relevant MAP statistics are aggregated under this category.

2022 MAP Statistics - Spain.xlsx Page 2/9