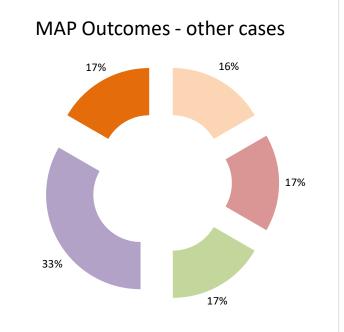

| Cases closed by outcome                                                   | denied<br>MAP<br>access | objection is not<br>justified | withdrawn by<br>taxpayer | unilateral relief<br>granted | resolved via<br>domestic<br>remedy | agreement fully eliminating double taxation eliminated / fully resolving taxation not in accordance with tax treaty | partially<br>eliminating<br>double taxation /<br>partially | taxation not in accordance with tax treaty | no agreement<br>including<br>agreement to<br>disagree | any other<br>outcome | Total       |
|---------------------------------------------------------------------------|-------------------------|-------------------------------|--------------------------|------------------------------|------------------------------------|---------------------------------------------------------------------------------------------------------------------|------------------------------------------------------------|--------------------------------------------|-------------------------------------------------------|----------------------|-------------|
| Transfer pricing cases (all)                                              | 0                       | 0                             | 1                        | 0                            | 0                                  | 0                                                                                                                   | 0                                                          | 0                                          | 0                                                     | 0                    | 1           |
|                                                                           |                         |                               |                          |                              |                                    |                                                                                                                     |                                                            |                                            |                                                       |                      |             |
| Cases started before 1 January 2016                                       | 0                       | 0                             | 1                        | 0                            | 0                                  | 0                                                                                                                   | 0                                                          | 0                                          | 0                                                     | 0                    | 1           |
| Cases started before 1 January 2016  Cases started as from 1 January 2016 | 0                       | 0                             | 1<br>0                   | 0                            | 0                                  | 0                                                                                                                   | 0                                                          | 0                                          | 0                                                     | 0                    | 0           |
| ·                                                                         |                         | 0<br>0<br>1                   | 1<br>0<br><b>0</b>       |                              | -                                  | 0 0 2                                                                                                               | ·                                                          | ·                                          | 0<br>0<br><b>0</b>                                    |                      | 1<br>0<br>6 |
| Cases started as from 1 January 2016                                      |                         | 0<br>0<br>1<br>0              |                          | 0                            | -                                  | -                                                                                                                   | 0                                                          | 0                                          |                                                       |                      |             |
| Cases started as from 1 January 2016 Other cases (all)                    | 0<br><b>1</b>           | 1                             | 0                        | 0<br><b>0</b>                | 0                                  | 2                                                                                                                   | 0<br><b>0</b>                                              | 0                                          | 0                                                     | 0                    | 6           |