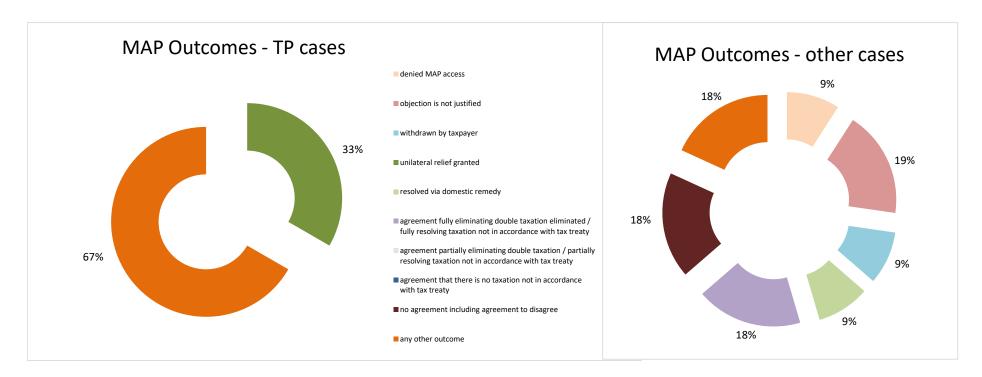

| Cases closed by outcome                                                   | denied<br>MAP<br>access | objection is not<br>justified | withdrawn by<br>taxpayer | unilateral relief<br>granted | resolved via<br>domestic<br>remedy | agreement fully eliminating double taxation eliminated / fully resolving taxation not in accordance with tax treaty | partially<br>eliminating<br>double taxation /<br>partially | taxation not in accordance with tax treaty | no agreement<br>including<br>agreement to<br>disagree | any other<br>outcome | Total       |
|---------------------------------------------------------------------------|-------------------------|-------------------------------|--------------------------|------------------------------|------------------------------------|---------------------------------------------------------------------------------------------------------------------|------------------------------------------------------------|--------------------------------------------|-------------------------------------------------------|----------------------|-------------|
| Transfer pricing cases (all)                                              | 0                       | 0                             | 1                        | 0                            | 0                                  | 0                                                                                                                   | 0                                                          | 0                                          | 0                                                     | 0                    | 1           |
|                                                                           |                         |                               |                          |                              |                                    |                                                                                                                     |                                                            |                                            |                                                       |                      |             |
| Cases started before 1 January 2016                                       | 0                       | 0                             | 1                        | 0                            | 0                                  | 0                                                                                                                   | 0                                                          | 0                                          | 0                                                     | 0                    | 1           |
| Cases started before 1 January 2016  Cases started as from 1 January 2016 | 0                       | 0                             | 1<br>0                   | 0                            | 0                                  | 0                                                                                                                   | 0                                                          | 0                                          | 0                                                     | 0                    | 0           |
| ·                                                                         |                         | 0<br>0<br>1                   | 1<br>0<br><b>0</b>       |                              | -                                  | 0 0 2                                                                                                               | ·                                                          | ·                                          | 0<br>0<br><b>0</b>                                    |                      | 1<br>0<br>6 |
| Cases started as from 1 January 2016                                      |                         | 0<br>0<br>1<br>0              |                          | 0                            | -                                  | -                                                                                                                   | 0                                                          | 0                                          |                                                       |                      |             |
| Cases started as from 1 January 2016 Other cases (all)                    | 0<br><b>1</b>           | 1                             | 0                        | 0<br><b>0</b>                | 0                                  | 2                                                                                                                   | 0<br><b>0</b>                                              | 0                                          | 0                                                     | 0                    | 6           |