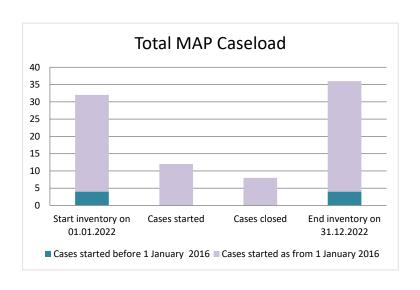

### **South Africa**

| Cases started before 1 January 2016 | 2022 Start inventory | Cases<br>started | Cases<br>closed | 2022 End<br>inventory |
|-------------------------------------|----------------------|------------------|-----------------|-----------------------|
| Transfer pricing cases              | 3                    | 0                | 0               | 3                     |
| Other cases                         | 1                    | 0                | 0               | 1                     |

| Cases started as from 1 January 2016 | 2022 Start inventory | Cases<br>started | Cases closed | 2022 End inventory |
|--------------------------------------|----------------------|------------------|--------------|--------------------|
| Transfer pricing cases               | 10                   | 8                | 0            | 18                 |
| Other cases                          | 18                   | 4                | 8            | 14                 |