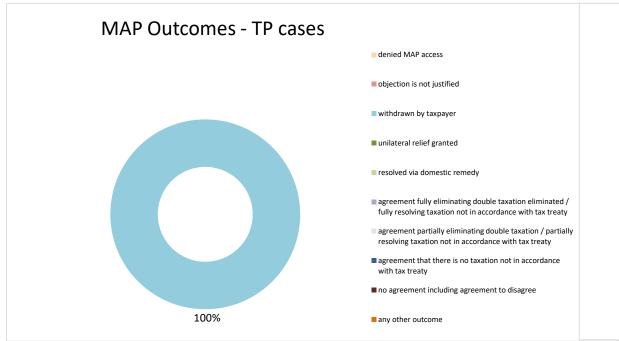

| Cases closed by outcome                                                   | denied<br>MAP<br>access | objection is not<br>justified | withdrawn by<br>taxpayer | unilateral relief<br>granted | resolved via<br>domestic<br>remedy | agreement fully eliminating double taxation eliminated / fully resolving taxation not in accordance with tax treaty | partially<br>eliminating<br>double taxation /<br>partially | taxation not in accordance with tax treaty | no agreement<br>including<br>agreement to<br>disagree | any other<br>outcome | Total       |
|---------------------------------------------------------------------------|-------------------------|-------------------------------|--------------------------|------------------------------|------------------------------------|---------------------------------------------------------------------------------------------------------------------|------------------------------------------------------------|--------------------------------------------|-------------------------------------------------------|----------------------|-------------|
| Transfer pricing cases (all)                                              | 0                       | 0                             | 1                        | 0                            | 0                                  | 0                                                                                                                   | 0                                                          | 0                                          | 0                                                     | 0                    | 1           |
|                                                                           |                         |                               |                          |                              |                                    |                                                                                                                     |                                                            |                                            |                                                       |                      |             |
| Cases started before 1 January 2016                                       | 0                       | 0                             | 1                        | 0                            | 0                                  | 0                                                                                                                   | 0                                                          | 0                                          | 0                                                     | 0                    | 1           |
| Cases started before 1 January 2016  Cases started as from 1 January 2016 | 0                       | 0                             | 1<br>0                   | 0                            | 0                                  | 0                                                                                                                   | 0                                                          | 0                                          | 0                                                     | 0                    | 0           |
| ·                                                                         |                         | 0<br>0<br>1                   | 1<br>0<br><b>0</b>       |                              | -                                  | 0 0 2                                                                                                               | ·                                                          | ·                                          | 0<br>0<br><b>0</b>                                    |                      | 1<br>0<br>6 |
| Cases started as from 1 January 2016                                      |                         | 0<br>0<br>1<br>0              |                          | 0                            | -                                  | -                                                                                                                   | 0                                                          | 0                                          |                                                       |                      |             |
| Cases started as from 1 January 2016 Other cases (all)                    | 0<br><b>1</b>           | 1                             | 0                        | 0<br><b>0</b>                | 0                                  | 2                                                                                                                   | 0<br><b>0</b>                                              | 0                                          | 0                                                     | 0                    | 6           |