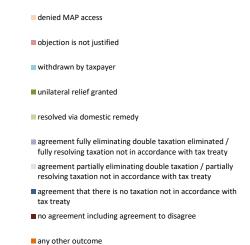

| Cases closed by outcome              | denied<br>MAP<br>access | objection is<br>not justified | withdrawn by<br>taxpayer | unilateral relief<br>granted | resolved via<br>domestic<br>remedy | agreement fully eliminating double taxation eliminated / fully resolving taxation not in accordance with tax treaty | agreement partially<br>eliminating double<br>taxation / partially<br>resolving taxation not in<br>accordance with tax<br>treaty | agreement that<br>there is no<br>taxation not in<br>accordance with<br>tax treaty | no agreement<br>including<br>agreement to<br>disagree | any other<br>outcome | Total |
|--------------------------------------|-------------------------|-------------------------------|--------------------------|------------------------------|------------------------------------|---------------------------------------------------------------------------------------------------------------------|---------------------------------------------------------------------------------------------------------------------------------|-----------------------------------------------------------------------------------|-------------------------------------------------------|----------------------|-------|
| Transfer pricing cases (all)         | 0                       | 0                             | 0                        | 0                            | 0                                  | 0                                                                                                                   | 0                                                                                                                               | 0                                                                                 | 0                                                     | 0                    | 0     |
| Cases started before 1 January 2016  | 0                       | 0                             | 0                        | 0                            | 0                                  | 0                                                                                                                   | 0                                                                                                                               | 0                                                                                 | 0                                                     | 0                    | 0     |
| Cases started as from 1 January 2016 | 0                       | 0                             | 0                        | 0                            | 0                                  | 0                                                                                                                   | 0                                                                                                                               | 0                                                                                 | 0                                                     | 0                    | 0     |
| Other cases (all)                    | 0                       | 0                             | 0                        | 1                            | 1                                  | 2                                                                                                                   | 2                                                                                                                               | 0                                                                                 | 2                                                     | 0                    | 8     |
| Cases started before 1 January 2016  | 0                       | 0                             | 0                        | 0                            | 0                                  | 0                                                                                                                   | 0                                                                                                                               | 0                                                                                 | 0                                                     | 0                    | 0     |
| Cases started as from 1 January 2016 | 0                       | 0                             | 0                        | 1                            | 1                                  | 2                                                                                                                   | 2                                                                                                                               | 0                                                                                 | 2                                                     | 0                    | 8     |
| All cases                            | 0                       | 0                             | 0                        | 1                            | 1                                  | 2                                                                                                                   | 2                                                                                                                               | 0                                                                                 | 2                                                     | 0                    | 8     |