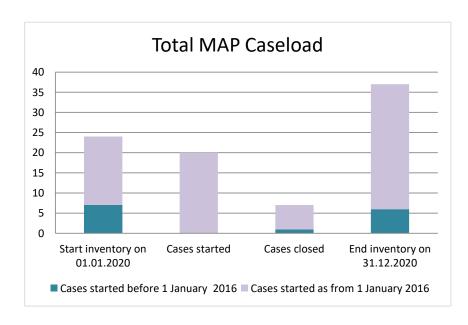

### **South Africa**

| Cases started before 1<br>January 2016 | 2020 Start inventory | Cases<br>started | Cases<br>closed | 2020 End inventory |
|----------------------------------------|----------------------|------------------|-----------------|--------------------|
| Transfer pricing cases                 | 6                    | 0                | 1               | 5                  |
| Other cases                            | 1                    | 0                | 0               | 1                  |

| Cases started as from 1<br>January 2016 | 2020 Start inventory | Cases<br>started | Cases closed | 2020 End inventory |
|-----------------------------------------|----------------------|------------------|--------------|--------------------|
| Transfer pricing cases                  | 5                    | 8                | 0            | 13                 |
| Other cases                             | 12                   | 12               | 6            | 18                 |