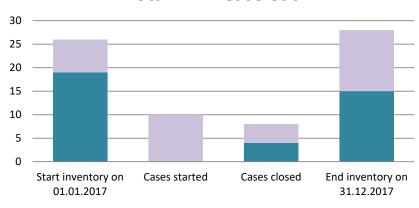

### **South Africa**

| Cases started before 1 January 2016 | 2022 Start inventory | Cases<br>started | Cases<br>closed | 2022 End<br>inventory |
|-------------------------------------|----------------------|------------------|-----------------|-----------------------|
| Transfer pricing cases              | 3                    | 0                | 0               | 3                     |
| Other cases                         | 1                    | 0                | 0               | 1                     |

| Cases started as from 1 January 2016 | 2022 Start inventory | Cases<br>started | Cases closed | 2022 End inventory |
|--------------------------------------|----------------------|------------------|--------------|--------------------|
| Transfer pricing cases               | 10                   | 8                | 0            | 18                 |
| Other cases                          | 18                   | 4                | 8            | 14                 |