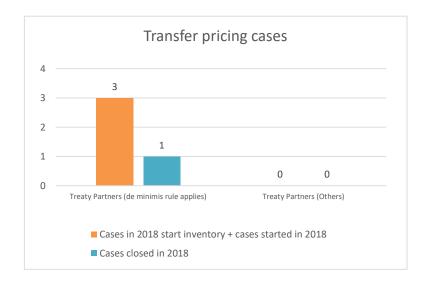

### Overview of MAP partners (only for cases started as from 1 January 2016)

Note: the MAP cases started before 1 January 2016 and closed in 2022 are not shown in these graphs

The label "Treaty Partners (de minimis rule applies)" applies to treaty partners with which the number of cases in start inventory plus the number of cases started is at least 5. The relevant MAP statistics are aggregated under this category

The label "Treaty Partners (Others)" applies to treaty partners that are not reporting MAP statistics for the reporting period. The relevant MAP statistics are aggregated under this category.

2022 MAP Statistics - South Africa.xlsx Page 2/9