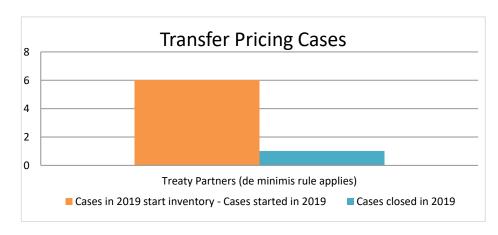

### Overview of MAP partners (only for cases started as from 1 January 2016)

Note: the MAP cases started before 1 January 2016 and closed in 2020 are not shown in these graphs

The label "Treaty Partners (de minimis rule applies)" applies to treaty partners with which the number of cases in start inventory plus the number of cases started is at least 5. The relevant MAP statistics are aggregated under this category.

| Cases started as from 1<br>January 2016 | 2020 Start inventory | Cases<br>started | Cases closed | 2020 End inventory |
|-----------------------------------------|----------------------|------------------|--------------|--------------------|
| Transfer pricing cases                  | 5                    | 8                | 0            | 13                 |
| Other cases                             | 12                   | 12               | 6            | 18                 |