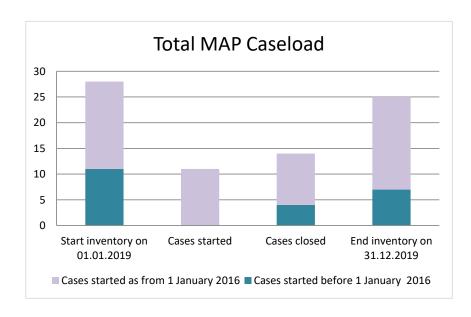

### **South Africa**

| Cases started before 1<br>January 2016 | 2020 Start inventory | Cases<br>started | Cases<br>closed | 2020 End inventory |
|----------------------------------------|----------------------|------------------|-----------------|--------------------|
| Transfer pricing cases                 | 6                    | 0                | 1               | 5                  |
| Other cases                            | 1                    | 0                | 0               | 1                  |

| Cases started as from 1<br>January 2016 | 2020 Start inventory | Cases<br>started | Cases closed | 2020 End inventory |
|-----------------------------------------|----------------------|------------------|--------------|--------------------|
| Transfer pricing cases                  | 5                    | 8                | 0            | 13                 |
| Other cases                             | 12                   | 12               | 6            | 18                 |