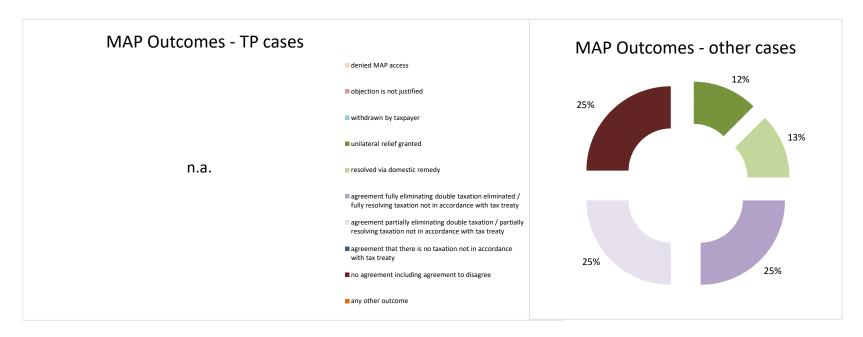

| Cases closed by outcome              | denied<br>MAP<br>access | objection is<br>not justified | withdrawn by<br>taxpayer | unilateral relief<br>granted | resolved via<br>domestic<br>remedy | agreement fully eliminating double taxation eliminated / fully resolving taxation not in accordance with tax treaty | agreement partially<br>eliminating double<br>taxation / partially<br>resolving taxation not in<br>accordance with tax<br>treaty | agreement that<br>there is no<br>taxation not in<br>accordance with<br>tax treaty | no agreement<br>including<br>agreement to<br>disagree | any other<br>outcome | Total |
|--------------------------------------|-------------------------|-------------------------------|--------------------------|------------------------------|------------------------------------|---------------------------------------------------------------------------------------------------------------------|---------------------------------------------------------------------------------------------------------------------------------|-----------------------------------------------------------------------------------|-------------------------------------------------------|----------------------|-------|
| Transfer pricing cases (all)         | 0                       | 0                             | 0                        | 0                            | 0                                  | 0                                                                                                                   | 0                                                                                                                               | 0                                                                                 | 0                                                     | 0                    | 0     |
| Cases started before 1 January 2016  | 0                       | 0                             | 0                        | 0                            | 0                                  | 0                                                                                                                   | 0                                                                                                                               | 0                                                                                 | 0                                                     | 0                    | 0     |
| Cases started as from 1 January 2016 | 0                       | 0                             | 0                        | 0                            | 0                                  | 0                                                                                                                   | 0                                                                                                                               | 0                                                                                 | 0                                                     | 0                    | 0     |
| Other cases (all)                    | 0                       | 0                             | 0                        | 1                            | 1                                  | 2                                                                                                                   | 2                                                                                                                               | 0                                                                                 | 2                                                     | 0                    | 8     |
| Cases started before 1 January 2016  | 0                       | 0                             | 0                        | 0                            | 0                                  | 0                                                                                                                   | 0                                                                                                                               | 0                                                                                 | 0                                                     | 0                    | 0     |
| Cases started as from 1 January 2016 | 0                       | 0                             | 0                        | 1                            | 1                                  | 2                                                                                                                   | 2                                                                                                                               | 0                                                                                 | 2                                                     | 0                    | 8     |
| All cases                            | 0                       | 0                             | 0                        | 1                            | 1                                  | 2                                                                                                                   | 2                                                                                                                               | 0                                                                                 | 2                                                     | 0                    | 8     |