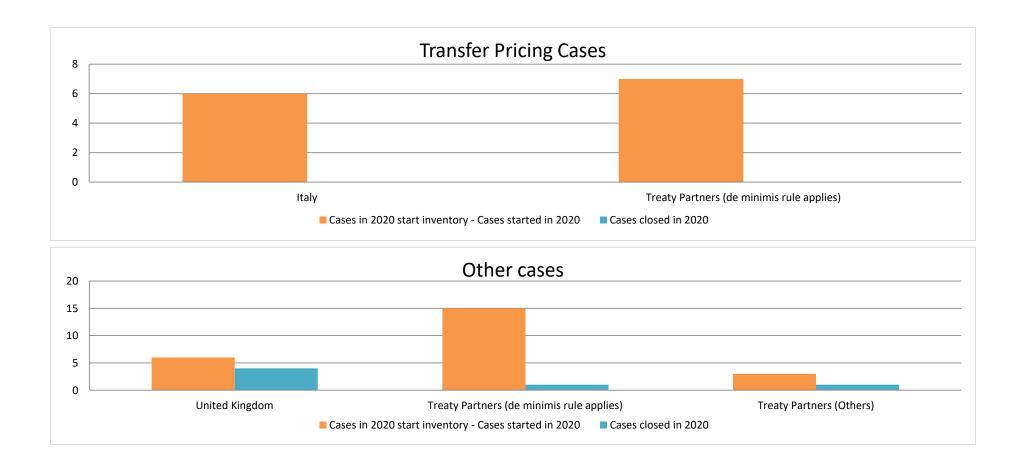

### **South Africa**

| Cases started before 1<br>January 2016 | 2020 Start inventory | Cases<br>started | Cases<br>closed | 2020 End inventory |
|----------------------------------------|----------------------|------------------|-----------------|--------------------|
| Transfer pricing cases                 | 6                    | 0                | 1               | 5                  |
| Other cases                            | 1                    | 0                | 0               | 1                  |

| Cases started as from 1<br>January 2016 | 2020 Start inventory | Cases<br>started | Cases closed | 2020 End inventory |
|-----------------------------------------|----------------------|------------------|--------------|--------------------|
| Transfer pricing cases                  | 5                    | 8                | 0            | 13                 |
| Other cases                             | 12                   | 12               | 6            | 18                 |

### Overview of MAP partners (only for cases started as from 1 January 2016)

Note: the MAP cases started before 1 January 2016 and closed in 2020 are not shown in these graphs

The label "Treaty Partners (de minimis rule applies)" applies to treaty partners with which the number of cases in start inventory plus the number of cases started is at least 5. The relevant MAP statistics are aggregated under this category.

The label "Treaty Partners (Others)" applies to treaty partners that are not reporting MAP statistics for the reporting period. The relevant MAP statistics are aggregated under this category.

2020 MAP Statistics - South Africa.xlsx Page 2/9