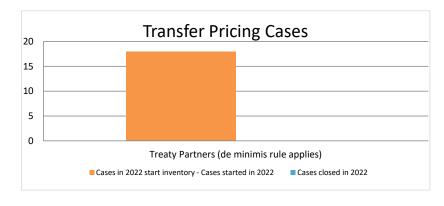

| Cases started as from 1 January 2016 | 2022 Start inventory | Cases<br>started | Cases closed | 2022 End inventory |
|--------------------------------------|----------------------|------------------|--------------|--------------------|
| Transfer pricing cases               | 10                   | 8                | 0            | 18                 |
| Other cases                          | 18                   | 4                | 8            | 14                 |

2022 MAP Statistics - South Africa.xlsx Page 4/9

|       | Table 1: Attribution / Allocation MAP Cases |                                                                        |          |                                                                          |                                  |                          |                                 |          |                                                                                                                                       |                    |             |                        |                      |                                                                                          |
|-------|---------------------------------------------|------------------------------------------------------------------------|----------|--------------------------------------------------------------------------|----------------------------------|--------------------------|---------------------------------|----------|---------------------------------------------------------------------------------------------------------------------------------------|--------------------|-------------|------------------------|----------------------|------------------------------------------------------------------------------------------|
|       |                                             |                                                                        |          | number of post-2015 cases closed during the reporting period by outcome: |                                  |                          |                                 |          |                                                                                                                                       |                    |             |                        |                      |                                                                                          |
|       |                                             | no. of post-<br>2015 cases in<br>MAP inventory<br>on 1 January<br>2022 |          | ***                                                                      | objection is<br>not<br>justified | withdrawn by<br>taxpayer | unilateral<br>relief<br>granted |          | agreement fully<br>eliminating<br>double taxation<br>eliminated / fully<br>resolving taxation<br>not in accordance<br>with tax treaty | in accordance with | there is no | including agreement to | any other<br>outcome | no. of post-<br>2015 cases<br>remaining in<br>MAP inventory<br>on 31<br>December<br>2022 |
|       | Column 1                                    | Column 2                                                               | Column 3 | Column 4                                                                 | Column 5                         | Column 6                 | Column 7                        | Column 8 | Column 9                                                                                                                              | Column 10          | Column 11   | Column 12              | Column 13            | Column 14                                                                                |
| Row 1 | Treaty Partners (de minimis rule applies)   | 10                                                                     | 8        | 0                                                                        | 0                                | 0                        | 0                               | 0        | 0                                                                                                                                     | 0                  | 0           | 0                      | 0                    | 18                                                                                       |
|       | Total                                       | 10                                                                     | 8        | 0                                                                        | 0                                | 0                        | 0                               | 0        | 0                                                                                                                                     | 0                  | 0           | 0                      | 0                    | 18                                                                                       |