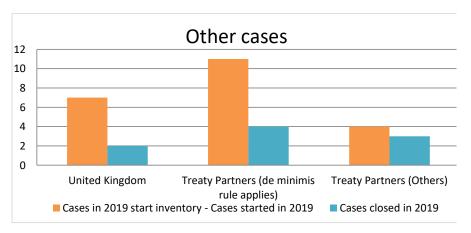

### Overview of MAP partners (only for cases started as from 1 January 2016)

Note: the MAP cases started before 1 January 2016 and closed in 2020 are not shown in these graphs

The label "Treaty Partners (de minimis rule applies)" applies to treaty partners with which the number of cases in start inventory plus the number of cases started is at least 5. The relevant MAP statistics are aggregated under this category.

| Cases started as from 1<br>January 2016 | 2020 Start inventory | Cases<br>started | Cases closed | 2020 End inventory |
|-----------------------------------------|----------------------|------------------|--------------|--------------------|
| Transfer pricing cases                  | 5                    | 8                | 0            | 13                 |
| Other cases                             | 12                   | 12               | 6            | 18                 |