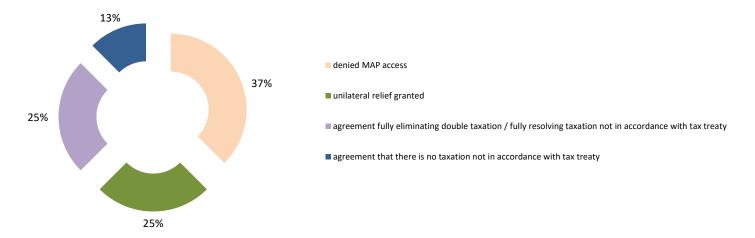

| Cases closed by outcome              | denied<br>MAP<br>access | objection is<br>not justified | withdrawn by<br>taxpayer | unilateral relief<br>granted | resolved via<br>domestic<br>remedy | agreement fully eliminating double taxation eliminated / fully resolving taxation not in accordance with tax treaty | agreement partially<br>eliminating double<br>taxation / partially<br>resolving taxation not in<br>accordance with tax<br>treaty | agreement that<br>there is no<br>taxation not in<br>accordance with<br>tax treaty | no agreement<br>including<br>agreement to<br>disagree | any other<br>outcome | Total |
|--------------------------------------|-------------------------|-------------------------------|--------------------------|------------------------------|------------------------------------|---------------------------------------------------------------------------------------------------------------------|---------------------------------------------------------------------------------------------------------------------------------|-----------------------------------------------------------------------------------|-------------------------------------------------------|----------------------|-------|
| Transfer pricing cases (all)         | 0                       | 0                             | 0                        | 0                            | 0                                  | 0                                                                                                                   | 0                                                                                                                               | 0                                                                                 | 0                                                     | 0                    | 0     |
| Cases started before 1 January 2016  | 0                       | 0                             | 0                        | 0                            | 0                                  | 0                                                                                                                   | 0                                                                                                                               | 0                                                                                 | 0                                                     | 0                    | 0     |
| Cases started as from 1 January 2016 | 0                       | 0                             | 0                        | 0                            | 0                                  | 0                                                                                                                   | 0                                                                                                                               | 0                                                                                 | 0                                                     | 0                    | 0     |
| Other cases (all)                    | 0                       | 0                             | 0                        | 1                            | 1                                  | 2                                                                                                                   | 2                                                                                                                               | 0                                                                                 | 2                                                     | 0                    | 8     |
| Cases started before 1 January 2016  | 0                       | 0                             | 0                        | 0                            | 0                                  | 0                                                                                                                   | 0                                                                                                                               | 0                                                                                 | 0                                                     | 0                    | 0     |
| Cases started as from 1 January 2016 | 0                       | 0                             | 0                        | 1                            | 1                                  | 2                                                                                                                   | 2                                                                                                                               | 0                                                                                 | 2                                                     | 0                    | 8     |
| All cases                            | 0                       | 0                             | 0                        | 1                            | 1                                  | 2                                                                                                                   | 2                                                                                                                               | 0                                                                                 | 2                                                     | 0                    | 8     |