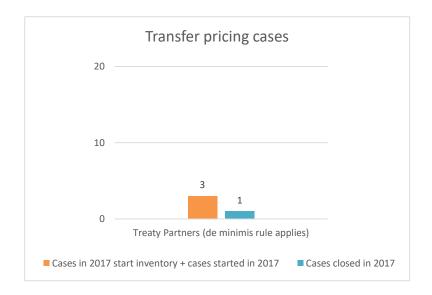

2022 MAP Statistics - South Africa.xlsx Page 4/9

|       | Table 1: Attribution / Allocation MAP Cases |                                                                        |          |                                                                          |                                  |                          |                                 |          |                                                                                                                                       |                    |             |                        |                      |                                                                                          |
|-------|---------------------------------------------|------------------------------------------------------------------------|----------|--------------------------------------------------------------------------|----------------------------------|--------------------------|---------------------------------|----------|---------------------------------------------------------------------------------------------------------------------------------------|--------------------|-------------|------------------------|----------------------|------------------------------------------------------------------------------------------|
|       |                                             |                                                                        |          | number of post-2015 cases closed during the reporting period by outcome: |                                  |                          |                                 |          |                                                                                                                                       |                    |             |                        |                      |                                                                                          |
|       |                                             | no. of post-<br>2015 cases in<br>MAP inventory<br>on 1 January<br>2022 |          | ***                                                                      | objection is<br>not<br>justified | withdrawn by<br>taxpayer | unilateral<br>relief<br>granted |          | agreement fully<br>eliminating<br>double taxation<br>eliminated / fully<br>resolving taxation<br>not in accordance<br>with tax treaty | in accordance with | there is no | including agreement to | any other<br>outcome | no. of post-<br>2015 cases<br>remaining in<br>MAP inventory<br>on 31<br>December<br>2022 |
|       | Column 1                                    | Column 2                                                               | Column 3 | Column 4                                                                 | Column 5                         | Column 6                 | Column 7                        | Column 8 | Column 9                                                                                                                              | Column 10          | Column 11   | Column 12              | Column 13            | Column 14                                                                                |
| Row 1 | Treaty Partners (de minimis rule applies)   | 10                                                                     | 8        | 0                                                                        | 0                                | 0                        | 0                               | 0        | 0                                                                                                                                     | 0                  | 0           | 0                      | 0                    | 18                                                                                       |
|       | Total                                       | 10                                                                     | 8        | 0                                                                        | 0                                | 0                        | 0                               | 0        | 0                                                                                                                                     | 0                  | 0           | 0                      | 0                    | 18                                                                                       |