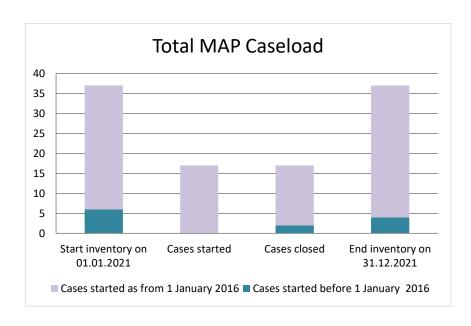

### **South Africa**

| Cases started before 1<br>January 2016 | 2021 Start inventory | Cases<br>started | Cases<br>closed | 2021 End<br>inventory |
|----------------------------------------|----------------------|------------------|-----------------|-----------------------|
| Transfer pricing cases                 | 5                    | 0                | 2               | 3                     |
| Other cases                            | 1                    | 0                | 0               | 1                     |

| Cases started as from 1<br>January 2016 | 2021 Start inventory | Cases started | Cases closed | 2021 End inventory |
|-----------------------------------------|----------------------|---------------|--------------|--------------------|
| Transfer pricing cases                  | 13                   | 7             | 5            | 15                 |
| Other cases                             | 18                   | 10            | 10           | 18                 |