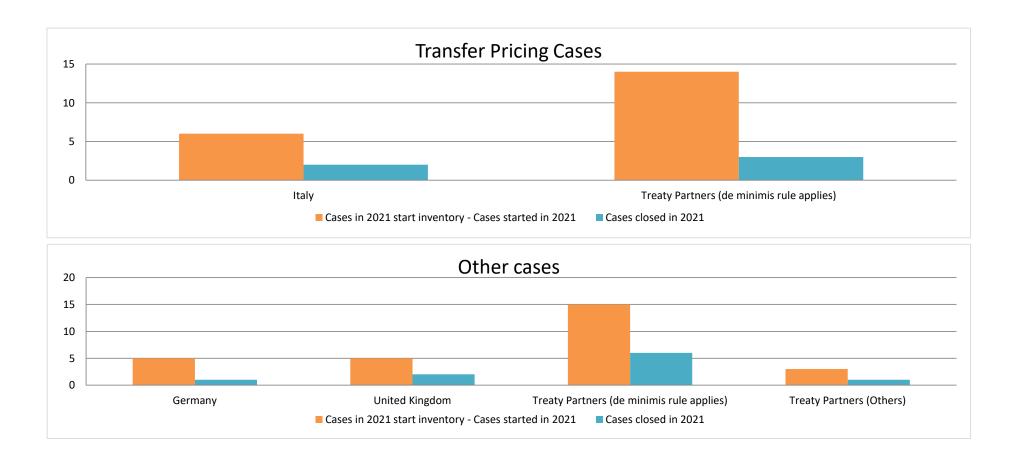

MAP Statistics Reporting for the 2021 Reporting Period (1 January 2021 to 31 December 2021) for Attribution/Allocation Cases

|   |                                           |                                                                        |                                                                            |                                                                          | Table 1:                         | Attribution / A          | llocation MA                    | AP Cases                              |                                                                                                                                          |                                                                                                                                 |             |                        |           |                                                                                          |
|---|-------------------------------------------|------------------------------------------------------------------------|----------------------------------------------------------------------------|--------------------------------------------------------------------------|----------------------------------|--------------------------|---------------------------------|---------------------------------------|------------------------------------------------------------------------------------------------------------------------------------------|---------------------------------------------------------------------------------------------------------------------------------|-------------|------------------------|-----------|------------------------------------------------------------------------------------------|
|   |                                           |                                                                        |                                                                            | number of post-2015 cases closed during the reporting period by outcome: |                                  |                          |                                 |                                       |                                                                                                                                          |                                                                                                                                 |             |                        |           |                                                                                          |
|   | Treaty Partner                            | no. of post-<br>2015 cases in<br>MAP inventory<br>on 1 January<br>2021 | no. of post-<br>2015 cases<br>started<br>during the<br>reporting<br>period | denied<br>MAP<br>access                                                  | objection<br>is not<br>justified | withdrawn by<br>taxpayer | unilateral<br>relief<br>granted | resolved<br>via<br>domestic<br>remedy | agreement fully<br>eliminating<br>double taxation<br>eliminated / fully<br>resolving<br>taxation not in<br>accordance with<br>tax treaty | agreement partially<br>eliminating double<br>taxation / partially<br>resolving taxation<br>not in accordance<br>with tax treaty | there is no | including agreement to | any other | no. of post-<br>2015 cases<br>remaining in<br>MAP inventory<br>on 31<br>December<br>2021 |
|   | Column 1                                  | Column 2                                                               | Column 3                                                                   | Column 4                                                                 | Column 5                         | Column 6                 | Column 7                        | Column 8                              | Column 9                                                                                                                                 | Column 10                                                                                                                       | Column 11   | Column 12              | Column 13 | Column 14                                                                                |
| 1 | Italy                                     | 6                                                                      | 0                                                                          | 0                                                                        | 0                                | 2                        | 0                               | 0                                     | 0                                                                                                                                        | 0                                                                                                                               | 0           | 0                      | 0         | 4                                                                                        |
| 2 | Treaty Partners (de minimis rule applies) | 7                                                                      | 7                                                                          | 0                                                                        | 0                                | 3                        | 0                               | 0                                     | 0                                                                                                                                        | 0                                                                                                                               | 0           | 0                      | 0         | 11                                                                                       |
|   | Total                                     | 13                                                                     | 7                                                                          | 0                                                                        | 0                                | 5                        | 0                               | 0                                     | 0                                                                                                                                        | 0                                                                                                                               | 0           | 0                      | 0         | 15                                                                                       |

Notes:

MAP Statistics Reporting for the 2021 Reporting Period (1 January 2021 to 31 December 2021) for other Cases

| Table 2: Other MAP Cases                  |                                                                        |                                                                            |                         |                                                                         |                          |                                 |                                       |                                                                                                                            |                                         |                                                                                   |                        |           |                                                                          |  |
|-------------------------------------------|------------------------------------------------------------------------|----------------------------------------------------------------------------|-------------------------|-------------------------------------------------------------------------|--------------------------|---------------------------------|---------------------------------------|----------------------------------------------------------------------------------------------------------------------------|-----------------------------------------|-----------------------------------------------------------------------------------|------------------------|-----------|--------------------------------------------------------------------------|--|
|                                           |                                                                        |                                                                            |                         | number of post-2015 cases closed during the reporting period by outcome |                          |                                 |                                       |                                                                                                                            |                                         |                                                                                   |                        |           |                                                                          |  |
| Treaty Partner                            | no. of post-<br>2015 cases in<br>MAP inventory<br>on 1 January<br>2021 | no. of post-<br>2015 cases<br>started<br>during the<br>reporting<br>period | denied<br>MAP<br>access | objection<br>is not<br>justified                                        | withdrawn by<br>taxpayer | unilateral<br>relief<br>granted | resolved<br>via<br>domestic<br>remedy | agreement fully<br>eliminating<br>double taxation /<br>fully resolving<br>taxation not in<br>accordance with<br>tax treaty | taxation / partially resolving taxation | agreement that<br>there is no<br>taxation not in<br>accordance<br>with tax treaty | including agreement to | any other | no. of post-201<br>cases remaining<br>MAP inventory of<br>31 December 20 |  |
| Column 1                                  | Column 2                                                               | Column 3                                                                   | Column 4                | Column 5                                                                | Column 6                 | Column 7                        | Column 8                              | Column 9                                                                                                                   | Column 10                               | Column 11                                                                         | Column 12              | Column 13 | Column 14                                                                |  |
| Germany                                   | 2                                                                      | 3                                                                          | 0                       | 0                                                                       | 0                        | 0                               | 0                                     | 0                                                                                                                          | 0                                       | 0                                                                                 | 1                      | 0         | 4                                                                        |  |
| United Kingdom                            | 2                                                                      | 3                                                                          | 1                       | 0                                                                       | 1                        | 0                               | 0                                     | 0                                                                                                                          | 0                                       | 0                                                                                 | 0                      | 0         | 3                                                                        |  |
| Treaty Partners (de minimis rule applies) | 12                                                                     | 3                                                                          | 0                       | 2                                                                       | 2                        | 0                               | 0                                     | 2                                                                                                                          | 0                                       | 0                                                                                 | 0                      | 0         | 9                                                                        |  |
|                                           | 2                                                                      | 1                                                                          | 0                       | 1                                                                       | 0                        | 0                               | 0                                     | 0                                                                                                                          | 0                                       | 0                                                                                 | 0                      | 0         | 2                                                                        |  |
| Treaty Partners (Others)                  | Z                                                                      |                                                                            |                         |                                                                         |                          |                                 |                                       |                                                                                                                            |                                         |                                                                                   |                        |           |                                                                          |  |