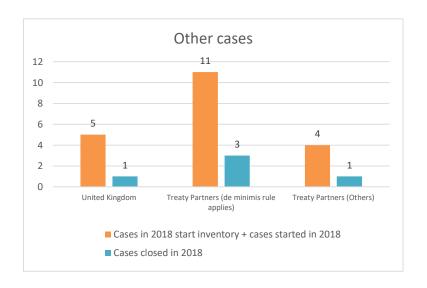

### Overview of MAP partners (only for cases started as from 1 January 2016)

Note: the MAP cases started before 1 January 2016 and closed in 2022 are not shown in these graphs

The label "Treaty Partners (de minimis rule applies)" applies to treaty partners with which the number of cases in start inventory plus the number of cases started is at least 5. The relevant MAP statistics are aggregated under this category

The label "Treaty Partners (Others)" applies to treaty partners that are not reporting MAP statistics for the reporting period. The relevant MAP statistics are aggregated under this category.

2022 MAP Statistics - South Africa.xlsx Page 2/9