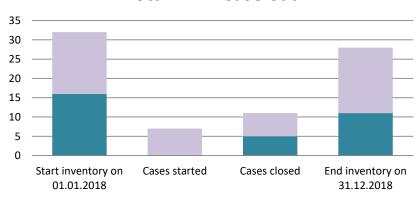

### **South Africa**

| Cases started before 1<br>January 2016 | 2020 Start inventory | Cases<br>started | Cases<br>closed | 2020 End inventory |
|----------------------------------------|----------------------|------------------|-----------------|--------------------|
| Transfer pricing cases                 | 6                    | 0                | 1               | 5                  |
| Other cases                            | 1                    | 0                | 0               | 1                  |

| Cases started as from 1<br>January 2016 | 2020 Start inventory | Cases<br>started | Cases closed | 2020 End inventory |
|-----------------------------------------|----------------------|------------------|--------------|--------------------|
| Transfer pricing cases                  | 5                    | 8                | 0            | 13                 |
| Other cases                             | 12                   | 12               | 6            | 18                 |