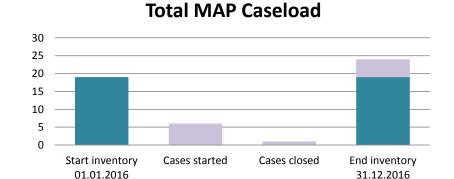

### **South Africa**

| Cases started before 1 January 2016 | 2022 Start inventory | Cases<br>started | Cases<br>closed | 2022 End<br>inventory |
|-------------------------------------|----------------------|------------------|-----------------|-----------------------|
| Transfer pricing cases              | 3                    | 0                | 0               | 3                     |
| Other cases                         | 1                    | 0                | 0               | 1                     |

| Cases started as from 1 January 2016 | 2022 Start inventory | Cases<br>started | Cases closed | 2022 End inventory |
|--------------------------------------|----------------------|------------------|--------------|--------------------|
| Transfer pricing cases               | 10                   | 8                | 0            | 18                 |
| Other cases                          | 18                   | 4                | 8            | 14                 |