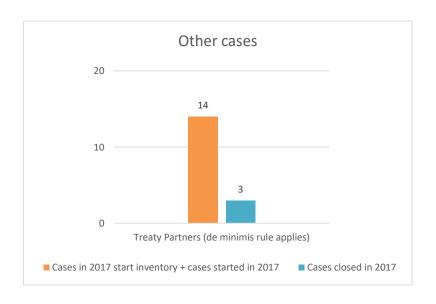

Notes:

1) Protective cases have been removed as agreed with one treaty partner
2) 1 new MAP case started was confirmed with the treaty partner

|       |                                           |                                                                        |          |          |                                  | Table 2: Ot              | her MAP Ca                      | ses                                   |                                                                                                                            |                                             |                                                                                   |                                                       |           |                                                                                |
|-------|-------------------------------------------|------------------------------------------------------------------------|----------|----------|----------------------------------|--------------------------|---------------------------------|---------------------------------------|----------------------------------------------------------------------------------------------------------------------------|---------------------------------------------|-----------------------------------------------------------------------------------|-------------------------------------------------------|-----------|--------------------------------------------------------------------------------|
|       |                                           |                                                                        |          |          |                                  |                          | number of po                    | st-2015 case                          | es closed during the                                                                                                       | e reporting period by o                     | utcome                                                                            |                                                       |           |                                                                                |
|       | Treaty Partner                            | no. of post-<br>2015 cases in<br>MAP inventory<br>on 1 January<br>2022 |          | MAD      | objection is<br>not<br>justified | withdrawn by<br>taxpayer | unilateral<br>relief<br>granted | resolved<br>via<br>domestic<br>remedy | agreement fully<br>eliminating<br>double taxation /<br>fully resolving<br>taxation not in<br>accordance with<br>tax treaty | taxation / partially resolving taxation not | agreement that<br>there is no<br>taxation not in<br>accordance<br>with tax treaty | no agreement<br>including<br>agreement to<br>disagree |           | no. of post-2015<br>cases remaining in<br>MAP inventory on<br>31 December 2022 |
|       | Column 1                                  | Column 2                                                               | Column 3 | Column 4 | Column 5                         | Column 6                 | Column 7                        | Column 8                              | Column 9                                                                                                                   | Column 10                                   | Column 11                                                                         | Column 12                                             | Column 13 | Column 14                                                                      |
| Row 1 | Botswana                                  | 3                                                                      | 2        | 0        | 0                                | 0                        | 0                               | 0                                     | 0                                                                                                                          | 1                                           | 0                                                                                 | 2                                                     | 0         | 2                                                                              |
| Row 2 | Treaty Partners (de minimis rule applies) | 13                                                                     | 2        | 0        | 0                                | 0                        | 1                               | 1                                     | 2                                                                                                                          | 0                                           | 0                                                                                 | 0                                                     | 0         | 11                                                                             |
| Row 3 | Treaty Partners (Others)                  | 2                                                                      | 0        | 0        | 0                                | 0                        | 0                               | 0                                     | 0                                                                                                                          | 1                                           | 0                                                                                 | 0                                                     | 0         | 1                                                                              |
|       | Total                                     | 18                                                                     |          |          | 0                                |                          | -                               |                                       | 2                                                                                                                          | •                                           | 0                                                                                 | 0                                                     | 0         | 14                                                                             |