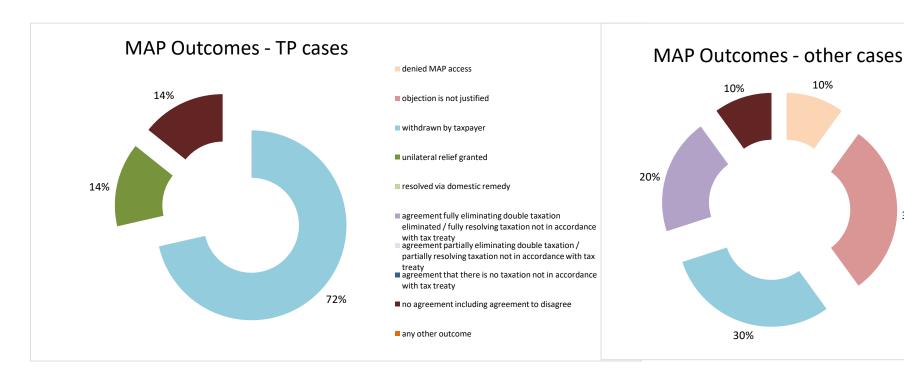

| Cases closed by outcome              | denied<br>MAP<br>access | objection is not<br>justified | withdrawn by<br>taxpayer | unilateral relief<br>granted | domestic | agreement fully eliminating double taxation eliminated / fully resolving taxation not in accordance with tax treaty | partially<br>eliminating<br>double taxation / | taxation not in accordance with tax treaty | no agreement<br>including<br>agreement to<br>disagree | any other<br>outcome | Total |
|--------------------------------------|-------------------------|-------------------------------|--------------------------|------------------------------|----------|---------------------------------------------------------------------------------------------------------------------|-----------------------------------------------|--------------------------------------------|-------------------------------------------------------|----------------------|-------|
| Transfer pricing cases (all)         | 0                       | 0                             | 5                        | 1                            | 0        | 0                                                                                                                   | 0                                             | 0                                          | 1                                                     | 0                    | 7     |
| Cases started before 1 January 2016  | 0                       | 0                             | 0                        | 1                            | 0        | 0                                                                                                                   | 0                                             | 0                                          | 1                                                     | 0                    | 2     |
| Cases started as from 1 January 2016 | 0                       | 0                             | 5                        | 0                            | 0        | 0                                                                                                                   | 0                                             | 0                                          | 0                                                     | 0                    | 5     |
| Other cases (all)                    | 1                       | 3                             | 3                        | 0                            | 0        | 2                                                                                                                   | 0                                             | 0                                          | 1                                                     | 0                    | 10    |
| Cases started before 1 January 2016  | 0                       | 0                             | 0                        | 0                            | 0        | 0                                                                                                                   | 0                                             | 0                                          | 0                                                     | 0                    | 0     |
| Cases started as from 1 January 2016 | 1                       | 3                             | 3                        | 0                            | 0        | 2                                                                                                                   | 0                                             | 0                                          | 1                                                     | 0                    | 10    |
| All cases                            | 1                       | 3                             | 8                        | 1                            | 0        | 2                                                                                                                   | 0                                             | 0                                          | 2                                                     | 0                    | 17    |