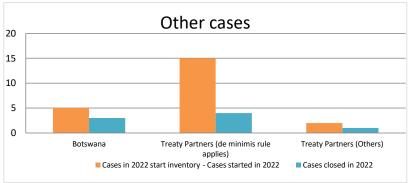

| Cases started as from 1 January 2016 | 2022 Start inventory | Cases<br>started | Cases closed | 2022 End inventory |
|--------------------------------------|----------------------|------------------|--------------|--------------------|
| Transfer pricing cases               | 10                   | 8                | 0            | 18                 |
| Other cases                          | 18                   | 4                | 8            | 14                 |

Notes:

1) Protective cases have been removed as agreed with one treaty partner
2) 1 new MAP case started was confirmed with the treaty partner

|       |                                           |                                                                        |          |          |                                  | Table 2: Ot              | her MAP Ca                      | ses                                   |                                                                                                                            |                                             |                                                                                   |                                                       |           |                                                                                |
|-------|-------------------------------------------|------------------------------------------------------------------------|----------|----------|----------------------------------|--------------------------|---------------------------------|---------------------------------------|----------------------------------------------------------------------------------------------------------------------------|---------------------------------------------|-----------------------------------------------------------------------------------|-------------------------------------------------------|-----------|--------------------------------------------------------------------------------|
|       |                                           |                                                                        |          |          |                                  |                          | number of po                    | st-2015 case                          | es closed during the                                                                                                       | e reporting period by o                     | utcome                                                                            |                                                       |           |                                                                                |
|       | Treaty Partner                            | no. of post-<br>2015 cases in<br>MAP inventory<br>on 1 January<br>2022 |          | MAD      | objection is<br>not<br>justified | withdrawn by<br>taxpayer | unilateral<br>relief<br>granted | resolved<br>via<br>domestic<br>remedy | agreement fully<br>eliminating<br>double taxation /<br>fully resolving<br>taxation not in<br>accordance with<br>tax treaty | taxation / partially resolving taxation not | agreement that<br>there is no<br>taxation not in<br>accordance<br>with tax treaty | no agreement<br>including<br>agreement to<br>disagree |           | no. of post-2015<br>cases remaining in<br>MAP inventory on<br>31 December 2022 |
|       | Column 1                                  | Column 2                                                               | Column 3 | Column 4 | Column 5                         | Column 6                 | Column 7                        | Column 8                              | Column 9                                                                                                                   | Column 10                                   | Column 11                                                                         | Column 12                                             | Column 13 | Column 14                                                                      |
| Row 1 | Botswana                                  | 3                                                                      | 2        | 0        | 0                                | 0                        | 0                               | 0                                     | 0                                                                                                                          | 1                                           | 0                                                                                 | 2                                                     | 0         | 2                                                                              |
| Row 2 | Treaty Partners (de minimis rule applies) | 13                                                                     | 2        | 0        | 0                                | 0                        | 1                               | 1                                     | 2                                                                                                                          | 0                                           | 0                                                                                 | 0                                                     | 0         | 11                                                                             |
| Row 3 | Treaty Partners (Others)                  | 2                                                                      | 0        | 0        | 0                                | 0                        | 0                               | 0                                     | 0                                                                                                                          | 1                                           | 0                                                                                 | 0                                                     | 0         | 1                                                                              |
|       | Total                                     | 18                                                                     |          |          | 0                                |                          | -                               |                                       | 2                                                                                                                          | •                                           | 0                                                                                 | 0                                                     | 0         | 14                                                                             |