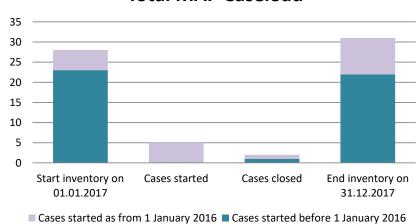

## **Slovak Republic**

| Cases started before 1<br>January 2016 | 2021 Start inventory | Cases<br>started | Cases<br>closed | 2021 End inventory |
|----------------------------------------|----------------------|------------------|-----------------|--------------------|
| Transfer pricing cases                 | 5                    | 0                | 0               | 5                  |
| Other cases                            | 7                    | 0                | 1               | 6                  |

| Cases started as from 1<br>January 2016 | 2021 Start inventory | Cases<br>started | Cases closed | 2021 End inventory |
|-----------------------------------------|----------------------|------------------|--------------|--------------------|
| Transfer pricing cases                  | 14                   | 21               | 6            | 29                 |
| Other cases                             | 15                   | 4                | 4            | 15                 |