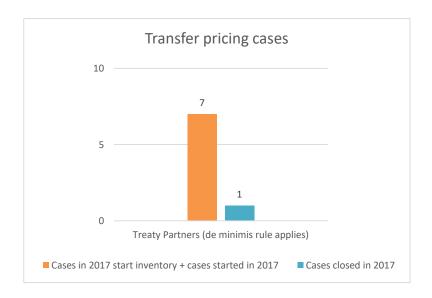

## Overview of MAP partners (only for cases started as from 1 January 2016)

Note: the MAP cases started before 1 January 2016 and closed in 2021 are not shown in these graphs

The label "Treaty Partners (de minimis rule applies)" applies to treaty partners with which the number of cases in start inventory plus the number of cases started is less than 5. The relevant MAP statistics are aggregated under this category.

Row 2 Row 3

MAP Statistics Reporting for the 2021 Reporting Period (1 January 2021 to 31 December 2021) for Attribution/Allocation Cases

|                                           |                                                                        |                                                                            |                         | Table 1:                         | Attribution / A          | llocation MA                    | AP Cases                              |                                                                                                                     |                       |                                                                                   |                        |           |                                                                                          |
|-------------------------------------------|------------------------------------------------------------------------|----------------------------------------------------------------------------|-------------------------|----------------------------------|--------------------------|---------------------------------|---------------------------------------|---------------------------------------------------------------------------------------------------------------------|-----------------------|-----------------------------------------------------------------------------------|------------------------|-----------|------------------------------------------------------------------------------------------|
|                                           |                                                                        |                                                                            |                         |                                  | n                        | number of pos                   | st-2015 case                          | s closed during the                                                                                                 | reporting period by o | utcome:                                                                           |                        |           |                                                                                          |
| Treaty Partner                            | no. of post-<br>2015 cases in<br>MAP inventory<br>on 1 January<br>2021 | no. of post-<br>2015 cases<br>started<br>during the<br>reporting<br>period | denied<br>MAP<br>access | objection<br>is not<br>justified | withdrawn by<br>taxpayer | unilateral<br>relief<br>granted | resolved<br>via<br>domestic<br>remedy | agreement fully eliminating double taxation eliminated / fully resolving taxation not in accordance with tax treaty | taxation / partially  | agreement that<br>there is no<br>taxation not in<br>accordance<br>with tax treaty | including agreement to | any other | no. of post-<br>2015 cases<br>remaining in<br>MAP inventory<br>on 31<br>December<br>2021 |
| Column 1                                  | Column 2                                                               | Column 3                                                                   | Column 4                | Column 5                         | Column 6                 | Column 7                        | Column 8                              | Column 9                                                                                                            | Column 10             | Column 11                                                                         | Column 12              | Column 13 | Column 14                                                                                |
| Germany                                   | 4                                                                      | 2                                                                          | 0                       | 0                                | 0                        | 0                               | 0                                     | 1                                                                                                                   | 0                     | 0                                                                                 | 0                      | 0         | 5                                                                                        |
| Italy                                     | 2                                                                      | 5                                                                          | 0                       | 0                                | 0                        | 3                               | 0                                     | 0                                                                                                                   | 0                     | 0                                                                                 | 0                      | 0         | 4                                                                                        |
| Treaty Partners (de minimis rule applies) | 8                                                                      | 14                                                                         | 0                       | 0                                | 0                        | 0                               | 1                                     | 1                                                                                                                   | 0                     | 0                                                                                 | 0                      | 0         | 20                                                                                       |
| Total                                     | 14                                                                     | 21                                                                         | 0                       | 0                                | 0                        | 3                               | 1                                     | 2                                                                                                                   | 0                     | 0                                                                                 | 0                      | 0         | 29                                                                                       |