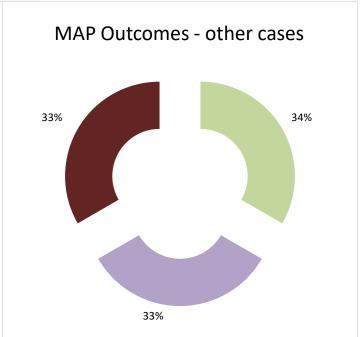

| Cases closed by outcome              | denied<br>MAP<br>access | objection is not<br>justified | withdrawn by<br>taxpayer | unilateral relief<br>granted |   | agreement fully eliminating double taxation eliminated / fully resolving taxation not in accordance with tax treaty | double taxation / | agreement that<br>there is no<br>taxation not in<br>accordance with<br>tax treaty | including | any other outcome | Total |
|--------------------------------------|-------------------------|-------------------------------|--------------------------|------------------------------|---|---------------------------------------------------------------------------------------------------------------------|-------------------|-----------------------------------------------------------------------------------|-----------|-------------------|-------|
| Transfer pricing cases (all)         | 0                       | 1                             | 1                        | 0                            | 1 | 2                                                                                                                   | 0                 | 0                                                                                 | 0         | 0                 | 5     |
| Cases started before 1 January 2016  | 0                       | 0                             | 0                        | 0                            | 1 | 0                                                                                                                   | 0                 | 0                                                                                 | 0         | 0                 | 1     |
| Cases started as from 1 January 2016 | 0                       | 1                             | 1                        | 0                            | 0 | 2                                                                                                                   | 0                 | 0                                                                                 | 0         | 0                 | 4     |
| Other cases (all)                    | 0                       | 0                             | 0                        | 0                            | 1 | 1                                                                                                                   | 0                 | 0                                                                                 | 5         | 0                 | 7     |
| Cases started before 1 January 2016  | 0                       | 0                             | 0                        | 0                            | 0 | 0                                                                                                                   | 0                 | 0                                                                                 | 3         | 0                 | 3     |
| Cases started as from 1 January 2016 | 0                       | 0                             | 0                        | 0                            | 1 | 1                                                                                                                   | 0                 | 0                                                                                 | 2         | 0                 | 4     |
| All cases                            | 0                       | 1                             | 1                        | 0                            | 2 | 3                                                                                                                   | 0                 | 0                                                                                 | 5         | 0                 | 12    |