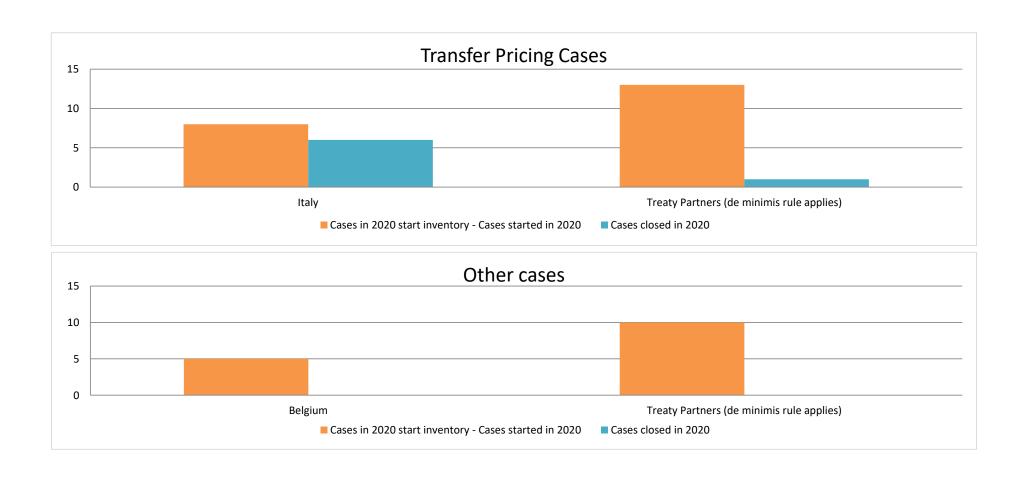

## Overview of MAP partners (only for cases started as from 1 January 2016)

Note: the MAP cases started before 1 January 2016 and closed in 2022 are not shown in these graphs

The label "Treaty Partners (de minimis rule applies)" applies to treaty partners with which the number of cases in start inventory plus the number of cases started is at least 5. The relevant MAP statistics are aggregated under this category.

| Treaty Partner    No. of post-2015 cases in MAP inventorry on 1 January 2022   Period   Column 1   Column 2   Column 3   Column 4   Column 5   Column 6   Column 6   Column 7   Column 8   Column 9   Column 10   Column 11   Column 12   Column 13   Column 14   Column 14   Column 15   Column 16   Column 17   Column 18   Column 19    |                                           |                                                |                                               |          | Table 1: A | Attribution / Al         | location MA  | P Cases                   |                                                                                                 |                                                                                            |                                        |                        |           |                                                      |
|--------------------------------------------------------------------------------------------------------------------------------------------------------------------------------------------------------------------------------------------------------------------------------------------------------------------------------------------------------------------------------------------------------------------------------------------------------------------------------------------------------------------------------------------------------------------------------------------------------------------------------------------------------------------------------------------------------------------------------------------------------------------------------------------------------------------------------------------------------------------------------------------------------------------------------------------------------------------------------------------------------------------------------------------------------------------------------------------------------------------------------------------------------------------------------------------------------------------------------------------------------------------------------------------------------------------------------------------------------------------------------------------------------------------------------------------------------------------------------------------------------------------------------------------------------------------------------------------------------------------------------------------------------------------------------------------------------------------------------------------------------------------------------------------------------------------------------------------------------------------------------------------------------------------------------------------------------------------------------------------------------------------------------------------------------------------------------------------------------------------------------|-------------------------------------------|------------------------------------------------|-----------------------------------------------|----------|------------|--------------------------|--------------|---------------------------|-------------------------------------------------------------------------------------------------|--------------------------------------------------------------------------------------------|----------------------------------------|------------------------|-----------|------------------------------------------------------|
| Treaty Partner  Treaty Partner |                                           |                                                |                                               |          |            |                          | number of po | st-2015 case              | s closed during the                                                                             | reporting period by ou                                                                     | itcome:                                |                        |           |                                                      |
| Germany         5         6         0         0         0         0         1         0         0         0         0         10           Italy         4         6         0         0         0         0         0         0         0         0         0         0         0         0         0         0         0         0         0         0         0         0         0         0         0         0         0         0         0         0         0         0         0         0         29                                                                                                                                                                                                                                                                                                                                                                                                                                                                                                                                                                                                                                                                                                                                                                                                                                                                                                                                                                                                                                                                                                                                                                                                                                                                                                                                                                                                                                                                                                                                                                                                                | Treaty Partner                            | 2015 cases in<br>MAP inventory<br>on 1 January | 2015 cases<br>started during<br>the reporting |          |            | withdrawn by<br>taxpayer |              | via<br>domestic<br>remedy | eliminating<br>double taxation<br>eliminated / fully<br>resolving taxation<br>not in accordance | eliminating double<br>taxation / partially<br>resolving taxation not<br>in accordance with | there is no taxation not in accordance | including agreement to | any other | 2015 cases<br>remaining in<br>MAP inventory<br>on 31 |
| Italy         4         6         0         0         0         0         0         0         0         0         0         0         0         10           Treaty Partners (de minimis rule applies)         20         12         0         1         1         0         0         1         0         0         0         0         29                                                                                                                                                                                                                                                                                                                                                                                                                                                                                                                                                                                                                                                                                                                                                                                                                                                                                                                                                                                                                                                                                                                                                                                                                                                                                                                                                                                                                                                                                                                                                                                                                                                                                                                                                                                    | Column 1                                  | Column 2                                       | Column 3                                      | Column 4 | Column 5   | Column 6                 | Column 7     | Column 8                  | Column 9                                                                                        | Column 10                                                                                  | Column 11                              | Column 12              | Column 13 | Column 14                                            |
| Treaty Partners (de minimis rule applies) 20 12 0 1 1 0 0 1 0 0 0 0 29                                                                                                                                                                                                                                                                                                                                                                                                                                                                                                                                                                                                                                                                                                                                                                                                                                                                                                                                                                                                                                                                                                                                                                                                                                                                                                                                                                                                                                                                                                                                                                                                                                                                                                                                                                                                                                                                                                                                                                                                                                                         | Germany                                   | 5                                              | 6                                             | 0        | 0          | 0                        | 0            | 0                         | 1                                                                                               | 0                                                                                          | 0                                      | 0                      | 0         | 10                                                   |
|                                                                                                                                                                                                                                                                                                                                                                                                                                                                                                                                                                                                                                                                                                                                                                                                                                                                                                                                                                                                                                                                                                                                                                                                                                                                                                                                                                                                                                                                                                                                                                                                                                                                                                                                                                                                                                                                                                                                                                                                                                                                                                                                | Italy                                     | 4                                              | 6                                             | 0        | 0          | 0                        | 0            | 0                         | 0                                                                                               | 0                                                                                          | 0                                      | 0                      | 0         | 10                                                   |
| Total 29 24 0 1 1 0 0 2 0 0 0 0 49                                                                                                                                                                                                                                                                                                                                                                                                                                                                                                                                                                                                                                                                                                                                                                                                                                                                                                                                                                                                                                                                                                                                                                                                                                                                                                                                                                                                                                                                                                                                                                                                                                                                                                                                                                                                                                                                                                                                                                                                                                                                                             | Treaty Partners (de minimis rule applies) | 20                                             | 12                                            | 0        | 1          | 1                        | 0            | 0                         | 1                                                                                               | 0                                                                                          | 0                                      | 0                      | 0         | 29                                                   |
|                                                                                                                                                                                                                                                                                                                                                                                                                                                                                                                                                                                                                                                                                                                                                                                                                                                                                                                                                                                                                                                                                                                                                                                                                                                                                                                                                                                                                                                                                                                                                                                                                                                                                                                                                                                                                                                                                                                                                                                                                                                                                                                                | Total                                     | 29                                             | 24                                            | 0        | 1          | 1                        | 0            | 0                         | 2                                                                                               | 0                                                                                          | 0                                      | 0                      | 0         | 49                                                   |

Row 1 Row 2

Notes:

|       |                                           |                                                                        |                                                                         |          |                                  | Table 2: Ot              | her MAP Ca                      | ses                                   |                                                                                                          |                                             |             |                                                       |                      |                                                                                |
|-------|-------------------------------------------|------------------------------------------------------------------------|-------------------------------------------------------------------------|----------|----------------------------------|--------------------------|---------------------------------|---------------------------------------|----------------------------------------------------------------------------------------------------------|---------------------------------------------|-------------|-------------------------------------------------------|----------------------|--------------------------------------------------------------------------------|
|       |                                           |                                                                        |                                                                         |          |                                  |                          | number of po                    | st-2015 case                          | es closed during the                                                                                     | e reporting period by o                     | utcome      |                                                       |                      |                                                                                |
|       | Treaty Partner                            | no. of post-<br>2015 cases in<br>MAP inventory<br>on 1 January<br>2022 | no. of post-<br>2015 cases<br>started during<br>the reporting<br>period |          | objection is<br>not<br>justified | withdrawn by<br>taxpayer | unilateral<br>relief<br>granted | resolved<br>via<br>domestic<br>remedy | agreement fully eliminating double taxation / fully resolving taxation not in accordance with tax treaty | taxation / partially resolving taxation not | there is no | no agreement<br>including<br>agreement to<br>disagree | any other<br>outcome | no. of post-2015<br>cases remaining in<br>MAP inventory on<br>31 December 2022 |
|       | Column 1                                  | Column 2                                                               | Column 3                                                                | Column 4 | Column 5                         | Column 6                 | Column 7                        | Column 8                              | Column 9                                                                                                 | Column 10                                   | Column 11   | Column 12                                             | Column 13            | Column 14                                                                      |
| Row 1 | Belgium                                   | 6                                                                      | 1                                                                       | 0        | 0                                | 0                        | 0                               | 1                                     | 0                                                                                                        | 0                                           | 0           | 0                                                     | 0                    | 6                                                                              |
| Row 2 | Treaty Partners (de minimis rule applies) | 9                                                                      | 0                                                                       | 0        | 0                                | 0                        | 0                               | 0                                     | 1                                                                                                        | 0                                           | 0           | 2                                                     | 0                    | 6                                                                              |
|       | Total                                     | 15                                                                     | 1                                                                       | 0        | 0                                | 0                        | 0                               | 1                                     | 1                                                                                                        | 0                                           | 0           | 2                                                     | 0                    | 12                                                                             |
|       | Notes:                                    |                                                                        |                                                                         |          |                                  | •                        |                                 |                                       |                                                                                                          |                                             |             |                                                       |                      |                                                                                |