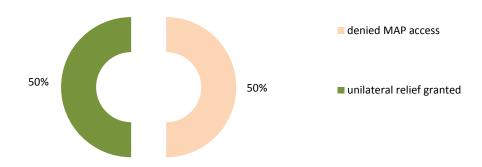

| Cases closed by outcome              | denied<br>MAP<br>access | objection is not<br>justified | withdrawn by<br>taxpayer | unilateral relief<br>granted |   | agreement fully eliminating double taxation eliminated / fully resolving taxation not in accordance with tax treaty | double taxation / | agreement that<br>there is no<br>taxation not in<br>accordance with<br>tax treaty | including | any other outcome | Total |
|--------------------------------------|-------------------------|-------------------------------|--------------------------|------------------------------|---|---------------------------------------------------------------------------------------------------------------------|-------------------|-----------------------------------------------------------------------------------|-----------|-------------------|-------|
| Transfer pricing cases (all)         | 0                       | 1                             | 1                        | 0                            | 1 | 2                                                                                                                   | 0                 | 0                                                                                 | 0         | 0                 | 5     |
| Cases started before 1 January 2016  | 0                       | 0                             | 0                        | 0                            | 1 | 0                                                                                                                   | 0                 | 0                                                                                 | 0         | 0                 | 1     |
| Cases started as from 1 January 2016 | 0                       | 1                             | 1                        | 0                            | 0 | 2                                                                                                                   | 0                 | 0                                                                                 | 0         | 0                 | 4     |
| Other cases (all)                    | 0                       | 0                             | 0                        | 0                            | 1 | 1                                                                                                                   | 0                 | 0                                                                                 | 5         | 0                 | 7     |
| Cases started before 1 January 2016  | 0                       | 0                             | 0                        | 0                            | 0 | 0                                                                                                                   | 0                 | 0                                                                                 | 3         | 0                 | 3     |
| Cases started as from 1 January 2016 | 0                       | 0                             | 0                        | 0                            | 1 | 1                                                                                                                   | 0                 | 0                                                                                 | 2         | 0                 | 4     |
| All cases                            | 0                       | 1                             | 1                        | 0                            | 2 | 3                                                                                                                   | 0                 | 0                                                                                 | 5         | 0                 | 12    |