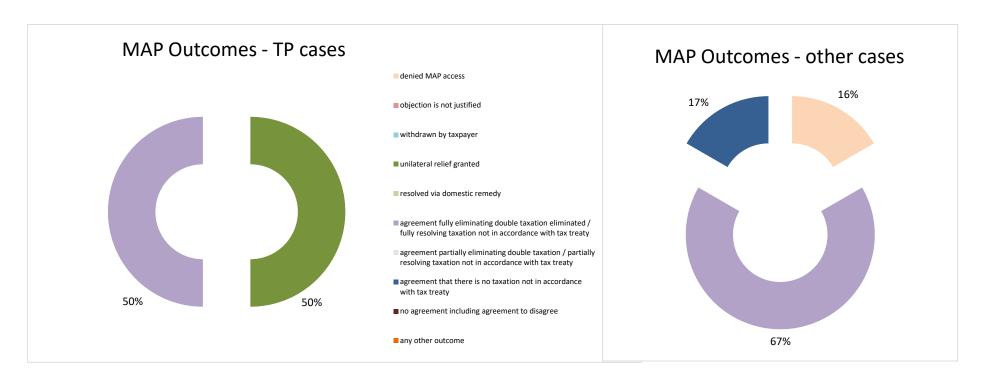

| Cases closed by outcome              | denied<br>MAP<br>access | objection is not<br>justified | withdrawn by<br>taxpayer | unilateral relief<br>granted |   | agreement fully eliminating double taxation eliminated / fully resolving taxation not in accordance with tax treaty | double taxation / | agreement that<br>there is no<br>taxation not in<br>accordance with<br>tax treaty | including | any other outcome | Total |
|--------------------------------------|-------------------------|-------------------------------|--------------------------|------------------------------|---|---------------------------------------------------------------------------------------------------------------------|-------------------|-----------------------------------------------------------------------------------|-----------|-------------------|-------|
| Transfer pricing cases (all)         | 0                       | 1                             | 1                        | 0                            | 1 | 2                                                                                                                   | 0                 | 0                                                                                 | 0         | 0                 | 5     |
| Cases started before 1 January 2016  | 0                       | 0                             | 0                        | 0                            | 1 | 0                                                                                                                   | 0                 | 0                                                                                 | 0         | 0                 | 1     |
| Cases started as from 1 January 2016 | 0                       | 1                             | 1                        | 0                            | 0 | 2                                                                                                                   | 0                 | 0                                                                                 | 0         | 0                 | 4     |
| Other cases (all)                    | 0                       | 0                             | 0                        | 0                            | 1 | 1                                                                                                                   | 0                 | 0                                                                                 | 5         | 0                 | 7     |
| Cases started before 1 January 2016  | 0                       | 0                             | 0                        | 0                            | 0 | 0                                                                                                                   | 0                 | 0                                                                                 | 3         | 0                 | 3     |
| Cases started as from 1 January 2016 | 0                       | 0                             | 0                        | 0                            | 1 | 1                                                                                                                   | 0                 | 0                                                                                 | 2         | 0                 | 4     |
| All cases                            | 0                       | 1                             | 1                        | 0                            | 2 | 3                                                                                                                   | 0                 | 0                                                                                 | 5         | 0                 | 12    |

| Cases closed by outcome              | denied<br>MAP<br>access | objection is not<br>justified | withdrawn by<br>taxpayer | unilateral relief<br>granted | domestic | agreement fully eliminating double taxation eliminated / fully resolving taxation not in accordance with tax treaty | partially resolving taxation not in | taxation not in accordance with tax treaty | no agreement<br>including<br>agreement to<br>disagree | any other<br>outcome | Total |
|--------------------------------------|-------------------------|-------------------------------|--------------------------|------------------------------|----------|---------------------------------------------------------------------------------------------------------------------|-------------------------------------|--------------------------------------------|-------------------------------------------------------|----------------------|-------|
| Transfer pricing cases (all)         | 0                       | 0                             | 0                        | 3                            | 1        | 2                                                                                                                   | 0                                   | 0                                          | 0                                                     | 0                    | 6     |
| Cases started before 1 January 2016  | 0                       | 0                             | 0                        | 0                            | 0        | 0                                                                                                                   | 0                                   | 0                                          | 0                                                     | 0                    | 0     |
| Cases started as from 1 January 2016 | 0                       | 0                             | 0                        | 3                            | 1        | 2                                                                                                                   | 0                                   | 0                                          | 0                                                     | 0                    | 6     |
| Other cases (all)                    | 0                       | 0                             | 1                        | 0                            | 2        | 1                                                                                                                   | 0                                   | 0                                          | 1                                                     | 0                    | 5     |
| Cases started before 1 January 2016  | 0                       | 0                             | 0                        | 0                            | 0        | 0                                                                                                                   | 0                                   | 0                                          | 1                                                     | 0                    | 1     |
| Cases started as from 1 January 2016 | 0                       | 0                             | 1                        | 0                            | 2        | 1                                                                                                                   | 0                                   | 0                                          | 0                                                     | 0                    | 4     |
| All cases                            | 0                       | 0                             | 1                        | 3                            | 3        | 3                                                                                                                   | 0                                   | 0                                          | 1                                                     | 0                    | 11    |