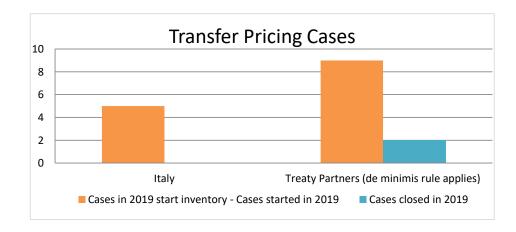

| Treaty Partner    No. of post-2015 cases in MAP inventorry on 1 January 2022   Period   Column 1   Column 2   Column 3   Column 4   Column 5   Column 6   Column 6   Column 7   Column 8   Column 9   Column 10   Column 11   Column 12   Column 13   Column 14   Column 14   Column 15   Column 16   Column 17   Column 18   Column 19    |                                           |                                                |                                               |          | Table 1: A | Attribution / Al         | location MA  | P Cases                   |                                                                                                 |                                                                                            |                                        |                        |           |                                                      |
|--------------------------------------------------------------------------------------------------------------------------------------------------------------------------------------------------------------------------------------------------------------------------------------------------------------------------------------------------------------------------------------------------------------------------------------------------------------------------------------------------------------------------------------------------------------------------------------------------------------------------------------------------------------------------------------------------------------------------------------------------------------------------------------------------------------------------------------------------------------------------------------------------------------------------------------------------------------------------------------------------------------------------------------------------------------------------------------------------------------------------------------------------------------------------------------------------------------------------------------------------------------------------------------------------------------------------------------------------------------------------------------------------------------------------------------------------------------------------------------------------------------------------------------------------------------------------------------------------------------------------------------------------------------------------------------------------------------------------------------------------------------------------------------------------------------------------------------------------------------------------------------------------------------------------------------------------------------------------------------------------------------------------------------------------------------------------------------------------------------------------------|-------------------------------------------|------------------------------------------------|-----------------------------------------------|----------|------------|--------------------------|--------------|---------------------------|-------------------------------------------------------------------------------------------------|--------------------------------------------------------------------------------------------|----------------------------------------|------------------------|-----------|------------------------------------------------------|
| Treaty Partner  Treaty Partner |                                           |                                                |                                               |          |            |                          | number of po | st-2015 case              | s closed during the                                                                             | reporting period by ou                                                                     | itcome:                                |                        |           |                                                      |
| Germany         5         6         0         0         0         0         1         0         0         0         0         10           Italy         4         6         0         0         0         0         0         0         0         0         0         0         0         0         0         0         0         0         0         0         0         0         0         0         0         0         0         0         0         0         0         0         0         0         29                                                                                                                                                                                                                                                                                                                                                                                                                                                                                                                                                                                                                                                                                                                                                                                                                                                                                                                                                                                                                                                                                                                                                                                                                                                                                                                                                                                                                                                                                                                                                                                                                | Treaty Partner                            | 2015 cases in<br>MAP inventory<br>on 1 January | 2015 cases<br>started during<br>the reporting |          |            | withdrawn by<br>taxpayer |              | via<br>domestic<br>remedy | eliminating<br>double taxation<br>eliminated / fully<br>resolving taxation<br>not in accordance | eliminating double<br>taxation / partially<br>resolving taxation not<br>in accordance with | there is no taxation not in accordance | including agreement to | any other | 2015 cases<br>remaining in<br>MAP inventory<br>on 31 |
| Italy         4         6         0         0         0         0         0         0         0         0         0         0         0         10           Treaty Partners (de minimis rule applies)         20         12         0         1         1         0         0         1         0         0         0         0         29                                                                                                                                                                                                                                                                                                                                                                                                                                                                                                                                                                                                                                                                                                                                                                                                                                                                                                                                                                                                                                                                                                                                                                                                                                                                                                                                                                                                                                                                                                                                                                                                                                                                                                                                                                                    | Column 1                                  | Column 2                                       | Column 3                                      | Column 4 | Column 5   | Column 6                 | Column 7     | Column 8                  | Column 9                                                                                        | Column 10                                                                                  | Column 11                              | Column 12              | Column 13 | Column 14                                            |
| Treaty Partners (de minimis rule applies) 20 12 0 1 1 0 0 1 0 0 0 0 29                                                                                                                                                                                                                                                                                                                                                                                                                                                                                                                                                                                                                                                                                                                                                                                                                                                                                                                                                                                                                                                                                                                                                                                                                                                                                                                                                                                                                                                                                                                                                                                                                                                                                                                                                                                                                                                                                                                                                                                                                                                         | Germany                                   | 5                                              | 6                                             | 0        | 0          | 0                        | 0            | 0                         | 1                                                                                               | 0                                                                                          | 0                                      | 0                      | 0         | 10                                                   |
|                                                                                                                                                                                                                                                                                                                                                                                                                                                                                                                                                                                                                                                                                                                                                                                                                                                                                                                                                                                                                                                                                                                                                                                                                                                                                                                                                                                                                                                                                                                                                                                                                                                                                                                                                                                                                                                                                                                                                                                                                                                                                                                                | Italy                                     | 4                                              | 6                                             | 0        | 0          | 0                        | 0            | 0                         | 0                                                                                               | 0                                                                                          | 0                                      | 0                      | 0         | 10                                                   |
| Total 29 24 0 1 1 0 0 2 0 0 0 0 49                                                                                                                                                                                                                                                                                                                                                                                                                                                                                                                                                                                                                                                                                                                                                                                                                                                                                                                                                                                                                                                                                                                                                                                                                                                                                                                                                                                                                                                                                                                                                                                                                                                                                                                                                                                                                                                                                                                                                                                                                                                                                             | Treaty Partners (de minimis rule applies) | 20                                             | 12                                            | 0        | 1          | 1                        | 0            | 0                         | 1                                                                                               | 0                                                                                          | 0                                      | 0                      | 0         | 29                                                   |
|                                                                                                                                                                                                                                                                                                                                                                                                                                                                                                                                                                                                                                                                                                                                                                                                                                                                                                                                                                                                                                                                                                                                                                                                                                                                                                                                                                                                                                                                                                                                                                                                                                                                                                                                                                                                                                                                                                                                                                                                                                                                                                                                | Total                                     | 29                                             | 24                                            | 0        | 1          | 1                        | 0            | 0                         | 2                                                                                               | 0                                                                                          | 0                                      | 0                      | 0         | 49                                                   |

Row 1 Row 2

Notes:

|       |                                           |                                                                        |                                                                         |          |                                  | Table 2: Ot              | her MAP Ca                      | ses                                   |                                                                                                          |                                             |             |                                                       |                      |                                                                                |
|-------|-------------------------------------------|------------------------------------------------------------------------|-------------------------------------------------------------------------|----------|----------------------------------|--------------------------|---------------------------------|---------------------------------------|----------------------------------------------------------------------------------------------------------|---------------------------------------------|-------------|-------------------------------------------------------|----------------------|--------------------------------------------------------------------------------|
|       |                                           |                                                                        |                                                                         |          |                                  |                          | number of po                    | st-2015 case                          | es closed during the                                                                                     | e reporting period by o                     | utcome      |                                                       |                      |                                                                                |
|       | Treaty Partner                            | no. of post-<br>2015 cases in<br>MAP inventory<br>on 1 January<br>2022 | no. of post-<br>2015 cases<br>started during<br>the reporting<br>period |          | objection is<br>not<br>justified | withdrawn by<br>taxpayer | unilateral<br>relief<br>granted | resolved<br>via<br>domestic<br>remedy | agreement fully eliminating double taxation / fully resolving taxation not in accordance with tax treaty | taxation / partially resolving taxation not | there is no | no agreement<br>including<br>agreement to<br>disagree | any other<br>outcome | no. of post-2015<br>cases remaining in<br>MAP inventory on<br>31 December 2022 |
|       | Column 1                                  | Column 2                                                               | Column 3                                                                | Column 4 | Column 5                         | Column 6                 | Column 7                        | Column 8                              | Column 9                                                                                                 | Column 10                                   | Column 11   | Column 12                                             | Column 13            | Column 14                                                                      |
| Row 1 | Belgium                                   | 6                                                                      | 1                                                                       | 0        | 0                                | 0                        | 0                               | 1                                     | 0                                                                                                        | 0                                           | 0           | 0                                                     | 0                    | 6                                                                              |
| Row 2 | Treaty Partners (de minimis rule applies) | 9                                                                      | 0                                                                       | 0        | 0                                | 0                        | 0                               | 0                                     | 1                                                                                                        | 0                                           | 0           | 2                                                     | 0                    | 6                                                                              |
|       | Total                                     | 15                                                                     | 1                                                                       | 0        | 0                                | 0                        | 0                               | 1                                     | 1                                                                                                        | 0                                           | 0           | 2                                                     | 0                    | 12                                                                             |
|       | Notes:                                    |                                                                        |                                                                         |          |                                  | •                        |                                 |                                       |                                                                                                          |                                             |             |                                                       |                      |                                                                                |