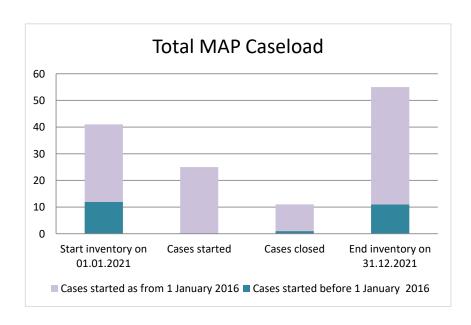

## **Slovak Republic**

| Cases started before 1<br>January 2016 | 2021 Start inventory | Cases<br>started | Cases<br>closed | 2021 End inventory |
|----------------------------------------|----------------------|------------------|-----------------|--------------------|
| Transfer pricing cases                 | 5                    | 0                | 0               | 5                  |
| Other cases                            | 7                    | 0                | 1               | 6                  |

| Cases started as from 1<br>January 2016 | 2021 Start inventory | Cases<br>started | Cases closed | 2021 End inventory |
|-----------------------------------------|----------------------|------------------|--------------|--------------------|
| Transfer pricing cases                  | 14                   | 21               | 6            | 29                 |
| Other cases                             | 15                   | 4                | 4            | 15                 |