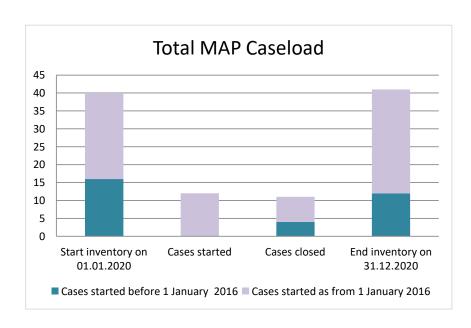

## **Slovak Republic**

| Cases started before 1<br>January 2016 | 2021 Start inventory | Cases<br>started | Cases<br>closed | 2021 End inventory |
|----------------------------------------|----------------------|------------------|-----------------|--------------------|
| Transfer pricing cases                 | 5                    | 0                | 0               | 5                  |
| Other cases                            | 7                    | 0                | 1               | 6                  |

| Cases started as from 1<br>January 2016 | 2021 Start inventory | Cases<br>started | Cases closed | 2021 End inventory |
|-----------------------------------------|----------------------|------------------|--------------|--------------------|
| Transfer pricing cases                  | 14                   | 21               | 6            | 29                 |
| Other cases                             | 15                   | 4                | 4            | 15                 |