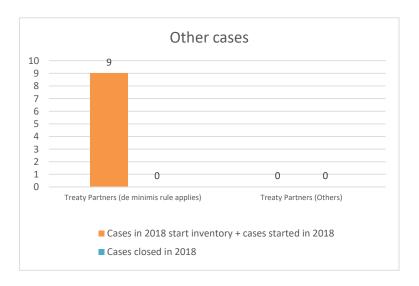

Row 1 Row 2

Notes:

|       |                                           |                                                                        |                                                                         |          |                                  | Table 2: Ot              | her MAP Ca                      | ses                                   |                                                                                                          |                                             |             |                                                       |                      |                                                                                |
|-------|-------------------------------------------|------------------------------------------------------------------------|-------------------------------------------------------------------------|----------|----------------------------------|--------------------------|---------------------------------|---------------------------------------|----------------------------------------------------------------------------------------------------------|---------------------------------------------|-------------|-------------------------------------------------------|----------------------|--------------------------------------------------------------------------------|
|       |                                           |                                                                        |                                                                         |          |                                  |                          | number of po                    | st-2015 case                          | es closed during the                                                                                     | e reporting period by o                     | utcome      |                                                       |                      |                                                                                |
|       | Treaty Partner                            | no. of post-<br>2015 cases in<br>MAP inventory<br>on 1 January<br>2022 | no. of post-<br>2015 cases<br>started during<br>the reporting<br>period |          | objection is<br>not<br>justified | withdrawn by<br>taxpayer | unilateral<br>relief<br>granted | resolved<br>via<br>domestic<br>remedy | agreement fully eliminating double taxation / fully resolving taxation not in accordance with tax treaty | taxation / partially resolving taxation not | there is no | no agreement<br>including<br>agreement to<br>disagree | any other<br>outcome | no. of post-2015<br>cases remaining in<br>MAP inventory on<br>31 December 2022 |
|       | Column 1                                  | Column 2                                                               | Column 3                                                                | Column 4 | Column 5                         | Column 6                 | Column 7                        | Column 8                              | Column 9                                                                                                 | Column 10                                   | Column 11   | Column 12                                             | Column 13            | Column 14                                                                      |
| Row 1 | Belgium                                   | 6                                                                      | 1                                                                       | 0        | 0                                | 0                        | 0                               | 1                                     | 0                                                                                                        | 0                                           | 0           | 0                                                     | 0                    | 6                                                                              |
| Row 2 | Treaty Partners (de minimis rule applies) | 9                                                                      | 0                                                                       | 0        | 0                                | 0                        | 0                               | 0                                     | 1                                                                                                        | 0                                           | 0           | 2                                                     | 0                    | 6                                                                              |
|       | Total                                     | 15                                                                     | 1                                                                       | 0        | 0                                | 0                        | 0                               | 1                                     | 1                                                                                                        | 0                                           | 0           | 2                                                     | 0                    | 12                                                                             |
|       | Notes:                                    |                                                                        |                                                                         |          |                                  | •                        |                                 |                                       |                                                                                                          |                                             |             |                                                       |                      |                                                                                |

## Overview of MAP partners (only for cases started as from 1 January 2016)

Note: the MAP cases started before 1 January 2016 and closed in 2021 are not shown in these graphs

The label "Treaty Partners (de minimis rule applies)" applies to treaty partners with which the number of cases in start inventory plus the number of cases started is less than 5. The relevant MAP statistics are aggregated under this category.