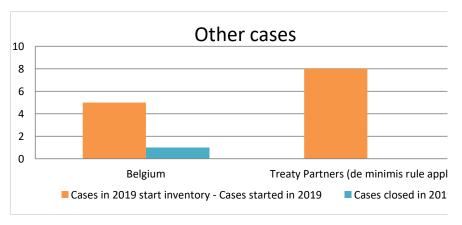

Row 1 Row 2

Notes:

|       |                                           |                                                                        |                                                                         |          |                                  | Table 2: Ot              | her MAP Ca                      | ses                                   |                                                                                                          |                                             |             |                                                       |                      |                                                                                |
|-------|-------------------------------------------|------------------------------------------------------------------------|-------------------------------------------------------------------------|----------|----------------------------------|--------------------------|---------------------------------|---------------------------------------|----------------------------------------------------------------------------------------------------------|---------------------------------------------|-------------|-------------------------------------------------------|----------------------|--------------------------------------------------------------------------------|
|       |                                           |                                                                        |                                                                         |          |                                  |                          | number of po                    | st-2015 case                          | es closed during the                                                                                     | e reporting period by o                     | utcome      |                                                       |                      |                                                                                |
|       | Treaty Partner                            | no. of post-<br>2015 cases in<br>MAP inventory<br>on 1 January<br>2022 | no. of post-<br>2015 cases<br>started during<br>the reporting<br>period |          | objection is<br>not<br>justified | withdrawn by<br>taxpayer | unilateral<br>relief<br>granted | resolved<br>via<br>domestic<br>remedy | agreement fully eliminating double taxation / fully resolving taxation not in accordance with tax treaty | taxation / partially resolving taxation not | there is no | no agreement<br>including<br>agreement to<br>disagree | any other<br>outcome | no. of post-2015<br>cases remaining in<br>MAP inventory on<br>31 December 2022 |
|       | Column 1                                  | Column 2                                                               | Column 3                                                                | Column 4 | Column 5                         | Column 6                 | Column 7                        | Column 8                              | Column 9                                                                                                 | Column 10                                   | Column 11   | Column 12                                             | Column 13            | Column 14                                                                      |
| Row 1 | Belgium                                   | 6                                                                      | 1                                                                       | 0        | 0                                | 0                        | 0                               | 1                                     | 0                                                                                                        | 0                                           | 0           | 0                                                     | 0                    | 6                                                                              |
| Row 2 | Treaty Partners (de minimis rule applies) | 9                                                                      | 0                                                                       | 0        | 0                                | 0                        | 0                               | 0                                     | 1                                                                                                        | 0                                           | 0           | 2                                                     | 0                    | 6                                                                              |
|       | Total                                     | 15                                                                     | 1                                                                       | 0        | 0                                | 0                        | 0                               | 1                                     | 1                                                                                                        | 0                                           | 0           | 2                                                     | 0                    | 12                                                                             |
|       | Notes:                                    |                                                                        |                                                                         |          |                                  | •                        |                                 |                                       |                                                                                                          |                                             |             |                                                       |                      |                                                                                |

MAP Statistics Reporting for the 2021 Reporting Period (1 January 2021 to 31 December 2021) for other Cases

| Table 2: Other MAP Cases                  |                                                                        |                                                                            |                         |                                  |                          |                                 |                                       |                                                                                                          |                                                                                                                                 |                                                                                   |                        |                      |                                                                                |
|-------------------------------------------|------------------------------------------------------------------------|----------------------------------------------------------------------------|-------------------------|----------------------------------|--------------------------|---------------------------------|---------------------------------------|----------------------------------------------------------------------------------------------------------|---------------------------------------------------------------------------------------------------------------------------------|-----------------------------------------------------------------------------------|------------------------|----------------------|--------------------------------------------------------------------------------|
|                                           |                                                                        |                                                                            |                         |                                  |                          | number of po                    | st-2015 case                          | s closed during the                                                                                      | e reporting period by o                                                                                                         | utcome                                                                            |                        |                      |                                                                                |
| Treaty Partner                            | no. of post-<br>2015 cases in<br>MAP inventory<br>on 1 January<br>2021 | no. of post-<br>2015 cases<br>started<br>during the<br>reporting<br>period | denied<br>MAP<br>access | objection<br>is not<br>justified | withdrawn by<br>taxpayer | unilateral<br>relief<br>granted | resolved<br>via<br>domestic<br>remedy | agreement fully eliminating double taxation / fully resolving taxation not in accordance with tax treaty | agreement partially<br>eliminating double<br>taxation / partially<br>resolving taxation<br>not in accordance<br>with tax treaty | agreement that<br>there is no<br>taxation not in<br>accordance<br>with tax treaty | including agreement to | any other<br>outcome | no. of post-2015<br>cases remaining in<br>MAP inventory on<br>31 December 2021 |
| Column 1                                  | Column 2                                                               | Column 3                                                                   | Column 4                | Column 5                         | Column 6                 | Column 7                        | Column 8                              | Column 9                                                                                                 | Column 10                                                                                                                       | Column 11                                                                         | Column 12              | Column 13            | Column 14                                                                      |
| Belgium                                   | 5                                                                      | 2                                                                          | 0                       | 0                                | 0                        | 0                               | 0                                     | 1                                                                                                        | 0                                                                                                                               | 0                                                                                 | 0                      | 0                    | 6                                                                              |
| Treaty Partners (de minimis rule applies) | 10                                                                     | 2                                                                          | 0                       | 0                                | 1                        | 0                               | 2                                     | 0                                                                                                        | 0                                                                                                                               | 0                                                                                 | 0                      | 0                    | 9                                                                              |
| Total                                     | 15                                                                     | 4                                                                          | 0                       | 0                                | 1                        | 0                               | 2                                     | 1                                                                                                        | 0                                                                                                                               | 0                                                                                 | 0                      | 0                    | 15                                                                             |