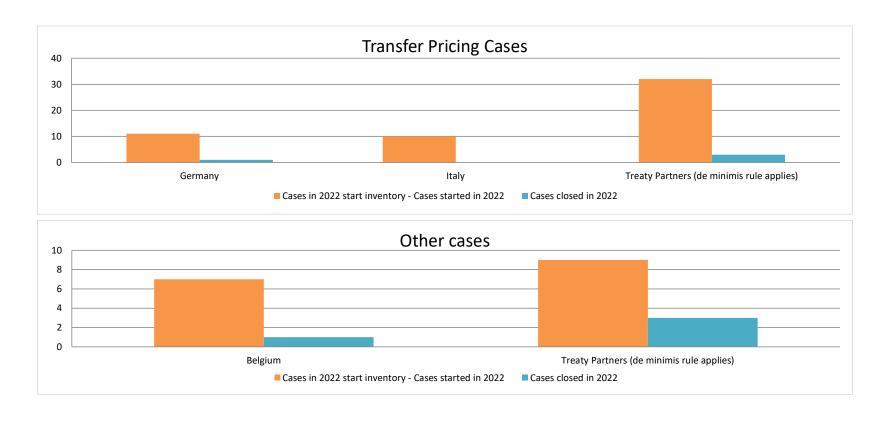

| Treaty Partner    No. of post-2015 cases in MAP inventorry on 1 January 2022   Period   Column 1   Column 2   Column 3   Column 4   Column 5   Column 6   Column 6   Column 7   Column 8   Column 9   Column 10   Column 11   Column 12   Column 13   Column 14   Column 14   Column 15   Column 16   Column 17   Column 18   Column 19    |                                           |                                                |                                               |          | Table 1: A | Attribution / Al         | location MA  | P Cases                   |                                                                                                 |                                                                                            |                                        |                        |           |                                                      |
|--------------------------------------------------------------------------------------------------------------------------------------------------------------------------------------------------------------------------------------------------------------------------------------------------------------------------------------------------------------------------------------------------------------------------------------------------------------------------------------------------------------------------------------------------------------------------------------------------------------------------------------------------------------------------------------------------------------------------------------------------------------------------------------------------------------------------------------------------------------------------------------------------------------------------------------------------------------------------------------------------------------------------------------------------------------------------------------------------------------------------------------------------------------------------------------------------------------------------------------------------------------------------------------------------------------------------------------------------------------------------------------------------------------------------------------------------------------------------------------------------------------------------------------------------------------------------------------------------------------------------------------------------------------------------------------------------------------------------------------------------------------------------------------------------------------------------------------------------------------------------------------------------------------------------------------------------------------------------------------------------------------------------------------------------------------------------------------------------------------------------------|-------------------------------------------|------------------------------------------------|-----------------------------------------------|----------|------------|--------------------------|--------------|---------------------------|-------------------------------------------------------------------------------------------------|--------------------------------------------------------------------------------------------|----------------------------------------|------------------------|-----------|------------------------------------------------------|
| Treaty Partner  Treaty Partner |                                           |                                                |                                               |          |            |                          | number of po | st-2015 case              | s closed during the                                                                             | reporting period by ou                                                                     | itcome:                                |                        |           |                                                      |
| Germany         5         6         0         0         0         0         1         0         0         0         0         10           Italy         4         6         0         0         0         0         0         0         0         0         0         0         0         0         0         0         0         0         0         0         0         0         0         0         0         0         0         0         0         0         0         0         0         0         29                                                                                                                                                                                                                                                                                                                                                                                                                                                                                                                                                                                                                                                                                                                                                                                                                                                                                                                                                                                                                                                                                                                                                                                                                                                                                                                                                                                                                                                                                                                                                                                                                | Treaty Partner                            | 2015 cases in<br>MAP inventory<br>on 1 January | 2015 cases<br>started during<br>the reporting |          |            | withdrawn by<br>taxpayer |              | via<br>domestic<br>remedy | eliminating<br>double taxation<br>eliminated / fully<br>resolving taxation<br>not in accordance | eliminating double<br>taxation / partially<br>resolving taxation not<br>in accordance with | there is no taxation not in accordance | including agreement to | any other | 2015 cases<br>remaining in<br>MAP inventory<br>on 31 |
| Italy         4         6         0         0         0         0         0         0         0         0         0         0         0         10           Treaty Partners (de minimis rule applies)         20         12         0         1         1         0         0         1         0         0         0         0         29                                                                                                                                                                                                                                                                                                                                                                                                                                                                                                                                                                                                                                                                                                                                                                                                                                                                                                                                                                                                                                                                                                                                                                                                                                                                                                                                                                                                                                                                                                                                                                                                                                                                                                                                                                                    | Column 1                                  | Column 2                                       | Column 3                                      | Column 4 | Column 5   | Column 6                 | Column 7     | Column 8                  | Column 9                                                                                        | Column 10                                                                                  | Column 11                              | Column 12              | Column 13 | Column 14                                            |
| Treaty Partners (de minimis rule applies) 20 12 0 1 1 0 0 1 0 0 0 0 29                                                                                                                                                                                                                                                                                                                                                                                                                                                                                                                                                                                                                                                                                                                                                                                                                                                                                                                                                                                                                                                                                                                                                                                                                                                                                                                                                                                                                                                                                                                                                                                                                                                                                                                                                                                                                                                                                                                                                                                                                                                         | Germany                                   | 5                                              | 6                                             | 0        | 0          | 0                        | 0            | 0                         | 1                                                                                               | 0                                                                                          | 0                                      | 0                      | 0         | 10                                                   |
|                                                                                                                                                                                                                                                                                                                                                                                                                                                                                                                                                                                                                                                                                                                                                                                                                                                                                                                                                                                                                                                                                                                                                                                                                                                                                                                                                                                                                                                                                                                                                                                                                                                                                                                                                                                                                                                                                                                                                                                                                                                                                                                                | Italy                                     | 4                                              | 6                                             | 0        | 0          | 0                        | 0            | 0                         | 0                                                                                               | 0                                                                                          | 0                                      | 0                      | 0         | 10                                                   |
| Total 29 24 0 1 1 0 0 2 0 0 0 0 49                                                                                                                                                                                                                                                                                                                                                                                                                                                                                                                                                                                                                                                                                                                                                                                                                                                                                                                                                                                                                                                                                                                                                                                                                                                                                                                                                                                                                                                                                                                                                                                                                                                                                                                                                                                                                                                                                                                                                                                                                                                                                             | Treaty Partners (de minimis rule applies) | 20                                             | 12                                            | 0        | 1          | 1                        | 0            | 0                         | 1                                                                                               | 0                                                                                          | 0                                      | 0                      | 0         | 29                                                   |
|                                                                                                                                                                                                                                                                                                                                                                                                                                                                                                                                                                                                                                                                                                                                                                                                                                                                                                                                                                                                                                                                                                                                                                                                                                                                                                                                                                                                                                                                                                                                                                                                                                                                                                                                                                                                                                                                                                                                                                                                                                                                                                                                | Total                                     | 29                                             | 24                                            | 0        | 1          | 1                        | 0            | 0                         | 2                                                                                               | 0                                                                                          | 0                                      | 0                      | 0         | 49                                                   |

Row 1 Row 2

Notes:

|       |                                           |                                                                        |                                                                         |          |                                  | Table 2: Ot              | her MAP Ca                      | ses                                   |                                                                                                          |                                             |             |                                                       |                      |                                                                                |
|-------|-------------------------------------------|------------------------------------------------------------------------|-------------------------------------------------------------------------|----------|----------------------------------|--------------------------|---------------------------------|---------------------------------------|----------------------------------------------------------------------------------------------------------|---------------------------------------------|-------------|-------------------------------------------------------|----------------------|--------------------------------------------------------------------------------|
|       |                                           |                                                                        |                                                                         |          |                                  |                          | number of po                    | st-2015 case                          | es closed during the                                                                                     | e reporting period by o                     | utcome      |                                                       |                      |                                                                                |
|       | Treaty Partner                            | no. of post-<br>2015 cases in<br>MAP inventory<br>on 1 January<br>2022 | no. of post-<br>2015 cases<br>started during<br>the reporting<br>period |          | objection is<br>not<br>justified | withdrawn by<br>taxpayer | unilateral<br>relief<br>granted | resolved<br>via<br>domestic<br>remedy | agreement fully eliminating double taxation / fully resolving taxation not in accordance with tax treaty | taxation / partially resolving taxation not | there is no | no agreement<br>including<br>agreement to<br>disagree | any other<br>outcome | no. of post-2015<br>cases remaining in<br>MAP inventory on<br>31 December 2022 |
|       | Column 1                                  | Column 2                                                               | Column 3                                                                | Column 4 | Column 5                         | Column 6                 | Column 7                        | Column 8                              | Column 9                                                                                                 | Column 10                                   | Column 11   | Column 12                                             | Column 13            | Column 14                                                                      |
| Row 1 | Belgium                                   | 6                                                                      | 1                                                                       | 0        | 0                                | 0                        | 0                               | 1                                     | 0                                                                                                        | 0                                           | 0           | 0                                                     | 0                    | 6                                                                              |
| Row 2 | Treaty Partners (de minimis rule applies) | 9                                                                      | 0                                                                       | 0        | 0                                | 0                        | 0                               | 0                                     | 1                                                                                                        | 0                                           | 0           | 2                                                     | 0                    | 6                                                                              |
|       | Total                                     | 15                                                                     | 1                                                                       | 0        | 0                                | 0                        | 0                               | 1                                     | 1                                                                                                        | 0                                           | 0           | 2                                                     | 0                    | 12                                                                             |
|       | Notes:                                    |                                                                        |                                                                         |          |                                  | •                        |                                 |                                       |                                                                                                          |                                             |             |                                                       |                      |                                                                                |