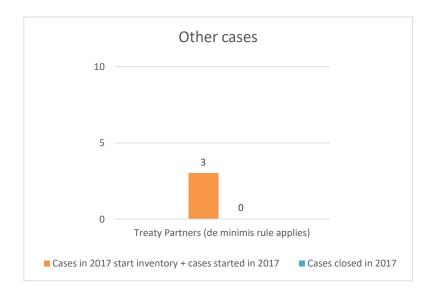

## Overview of MAP partners (only for cases started as from 1 January 2016)

Note: the MAP cases started before 1 January 2016 and closed in 2021 are not shown in these graphs

The label "Treaty Partners (de minimis rule applies)" applies to treaty partners with which the number of cases in start inventory plus the number of cases started is less than 5. The relevant MAP statistics are aggregated under this category.

MAP Statistics Reporting for the 2021 Reporting Period (1 January 2021 to 31 December 2021) for other Cases

| Table 2: Other MAP Cases                  |                                                                        |                                                                            |                         |                                  |                          |                                 |                                       |                                                                                                          |                                                                                                                                 |                                                                                   |                        |                      |                                                                                |
|-------------------------------------------|------------------------------------------------------------------------|----------------------------------------------------------------------------|-------------------------|----------------------------------|--------------------------|---------------------------------|---------------------------------------|----------------------------------------------------------------------------------------------------------|---------------------------------------------------------------------------------------------------------------------------------|-----------------------------------------------------------------------------------|------------------------|----------------------|--------------------------------------------------------------------------------|
|                                           |                                                                        |                                                                            |                         |                                  |                          | number of po                    | st-2015 case                          | s closed during the                                                                                      | e reporting period by o                                                                                                         | utcome                                                                            |                        |                      |                                                                                |
| Treaty Partner                            | no. of post-<br>2015 cases in<br>MAP inventory<br>on 1 January<br>2021 | no. of post-<br>2015 cases<br>started<br>during the<br>reporting<br>period | denied<br>MAP<br>access | objection<br>is not<br>justified | withdrawn by<br>taxpayer | unilateral<br>relief<br>granted | resolved<br>via<br>domestic<br>remedy | agreement fully eliminating double taxation / fully resolving taxation not in accordance with tax treaty | agreement partially<br>eliminating double<br>taxation / partially<br>resolving taxation<br>not in accordance<br>with tax treaty | agreement that<br>there is no<br>taxation not in<br>accordance<br>with tax treaty | including agreement to | any other<br>outcome | no. of post-2015<br>cases remaining in<br>MAP inventory on<br>31 December 2021 |
| Column 1                                  | Column 2                                                               | Column 3                                                                   | Column 4                | Column 5                         | Column 6                 | Column 7                        | Column 8                              | Column 9                                                                                                 | Column 10                                                                                                                       | Column 11                                                                         | Column 12              | Column 13            | Column 14                                                                      |
| Belgium                                   | 5                                                                      | 2                                                                          | 0                       | 0                                | 0                        | 0                               | 0                                     | 1                                                                                                        | 0                                                                                                                               | 0                                                                                 | 0                      | 0                    | 6                                                                              |
| Treaty Partners (de minimis rule applies) | 10                                                                     | 2                                                                          | 0                       | 0                                | 1                        | 0                               | 2                                     | 0                                                                                                        | 0                                                                                                                               | 0                                                                                 | 0                      | 0                    | 9                                                                              |
| Total                                     | 15                                                                     | 4                                                                          | 0                       | 0                                | 1                        | 0                               | 2                                     | 1                                                                                                        | 0                                                                                                                               | 0                                                                                 | 0                      | 0                    | 15                                                                             |