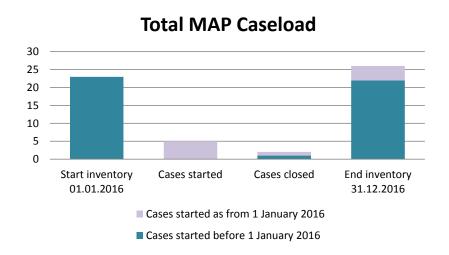

## **Slovak Republic**

| Cases started before 1<br>January 2016 | 2022 Start<br>inventory | Cases<br>started | Cases<br>closed | 2022 End inventory |
|----------------------------------------|-------------------------|------------------|-----------------|--------------------|
| Transfer pricing cases                 | 5                       | 0                | 1               | 4                  |
| Other cases                            | 6                       | 0                | 3               | 3                  |

| Cases started as from 1<br>January 2016 | 2022 Start inventory | Cases<br>started | Cases closed | 2022 End inventory |
|-----------------------------------------|----------------------|------------------|--------------|--------------------|
| Transfer pricing cases                  | 29                   | 24               | 4            | 49                 |
| Other cases                             | 15                   | 1                | 4            | 12                 |