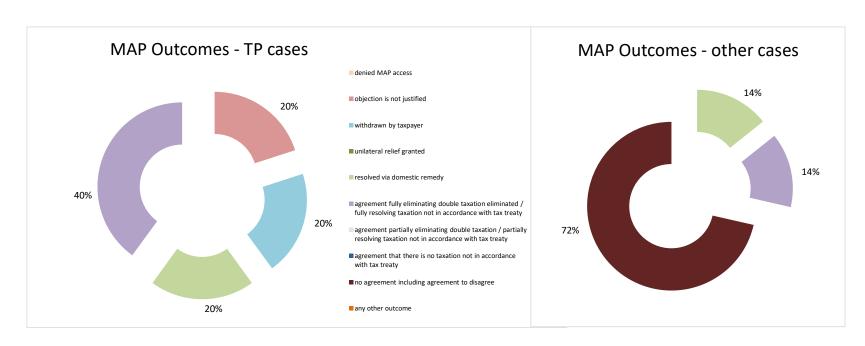

| Cases closed by outcome              | denied<br>MAP<br>access | objection is not<br>justified | withdrawn by<br>taxpayer | unilateral relief<br>granted |   | agreement fully eliminating double taxation eliminated / fully resolving taxation not in accordance with tax treaty | double taxation / | agreement that<br>there is no<br>taxation not in<br>accordance with<br>tax treaty | including | any other outcome | Total |
|--------------------------------------|-------------------------|-------------------------------|--------------------------|------------------------------|---|---------------------------------------------------------------------------------------------------------------------|-------------------|-----------------------------------------------------------------------------------|-----------|-------------------|-------|
| Transfer pricing cases (all)         | 0                       | 1                             | 1                        | 0                            | 1 | 2                                                                                                                   | 0                 | 0                                                                                 | 0         | 0                 | 5     |
| Cases started before 1 January 2016  | 0                       | 0                             | 0                        | 0                            | 1 | 0                                                                                                                   | 0                 | 0                                                                                 | 0         | 0                 | 1     |
| Cases started as from 1 January 2016 | 0                       | 1                             | 1                        | 0                            | 0 | 2                                                                                                                   | 0                 | 0                                                                                 | 0         | 0                 | 4     |
| Other cases (all)                    | 0                       | 0                             | 0                        | 0                            | 1 | 1                                                                                                                   | 0                 | 0                                                                                 | 5         | 0                 | 7     |
| Cases started before 1 January 2016  | 0                       | 0                             | 0                        | 0                            | 0 | 0                                                                                                                   | 0                 | 0                                                                                 | 3         | 0                 | 3     |
| Cases started as from 1 January 2016 | 0                       | 0                             | 0                        | 0                            | 1 | 1                                                                                                                   | 0                 | 0                                                                                 | 2         | 0                 | 4     |
| All cases                            | 0                       | 1                             | 1                        | 0                            | 2 | 3                                                                                                                   | 0                 | 0                                                                                 | 5         | 0                 | 12    |