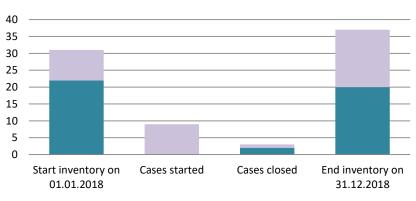

| Cases started as from 1<br>January 2016 | 2022 Start inventory | Cases<br>started | Cases closed | 2022 End inventory |
|-----------------------------------------|----------------------|------------------|--------------|--------------------|
| Transfer pricing cases                  | 29                   | 24               | 4            | 49                 |
| Other cases                             | 15                   | 1                | 4            | 12                 |

| Cases started as from 1<br>January 2016 | 2021 Start inventory | Cases<br>started | Cases closed | 2021 End inventory |
|-----------------------------------------|----------------------|------------------|--------------|--------------------|
| Transfer pricing cases                  | 14                   | 21               | 6            | 29                 |
| Other cases                             | 15                   | 4                | 4            | 15                 |