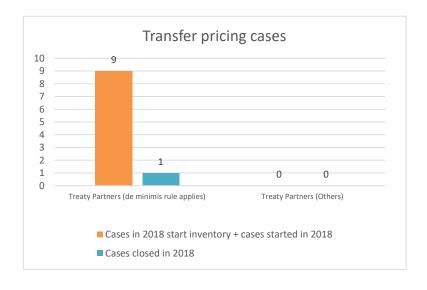

| Treaty Partner    No. of post-2015 cases in MAP inventorry on 1 January 2022   Period   Column 1   Column 2   Column 3   Column 4   Column 5   Column 6   Column 6   Column 7   Column 8   Column 9   Column 10   Column 11   Column 12   Column 13   Column 14   Column 14   Column 15   Column 16   Column 17   Column 18   Column 19    |                                           |                                                |                                               |          | Table 1: A | Attribution / Al         | location MA  | P Cases                   |                                                                                                 |                                                                                            |                                        |                        |           |                                                      |
|--------------------------------------------------------------------------------------------------------------------------------------------------------------------------------------------------------------------------------------------------------------------------------------------------------------------------------------------------------------------------------------------------------------------------------------------------------------------------------------------------------------------------------------------------------------------------------------------------------------------------------------------------------------------------------------------------------------------------------------------------------------------------------------------------------------------------------------------------------------------------------------------------------------------------------------------------------------------------------------------------------------------------------------------------------------------------------------------------------------------------------------------------------------------------------------------------------------------------------------------------------------------------------------------------------------------------------------------------------------------------------------------------------------------------------------------------------------------------------------------------------------------------------------------------------------------------------------------------------------------------------------------------------------------------------------------------------------------------------------------------------------------------------------------------------------------------------------------------------------------------------------------------------------------------------------------------------------------------------------------------------------------------------------------------------------------------------------------------------------------------------|-------------------------------------------|------------------------------------------------|-----------------------------------------------|----------|------------|--------------------------|--------------|---------------------------|-------------------------------------------------------------------------------------------------|--------------------------------------------------------------------------------------------|----------------------------------------|------------------------|-----------|------------------------------------------------------|
| Treaty Partner  Treaty Partner |                                           |                                                |                                               |          |            |                          | number of po | st-2015 case              | s closed during the                                                                             | reporting period by ou                                                                     | itcome:                                |                        |           |                                                      |
| Germany         5         6         0         0         0         0         1         0         0         0         0         10           Italy         4         6         0         0         0         0         0         0         0         0         0         0         0         0         0         0         0         0         0         0         0         0         0         0         0         0         0         0         0         0         0         0         0         0         29                                                                                                                                                                                                                                                                                                                                                                                                                                                                                                                                                                                                                                                                                                                                                                                                                                                                                                                                                                                                                                                                                                                                                                                                                                                                                                                                                                                                                                                                                                                                                                                                                | Treaty Partner                            | 2015 cases in<br>MAP inventory<br>on 1 January | 2015 cases<br>started during<br>the reporting |          |            | withdrawn by<br>taxpayer |              | via<br>domestic<br>remedy | eliminating<br>double taxation<br>eliminated / fully<br>resolving taxation<br>not in accordance | eliminating double<br>taxation / partially<br>resolving taxation not<br>in accordance with | there is no taxation not in accordance | including agreement to | any other | 2015 cases<br>remaining in<br>MAP inventory<br>on 31 |
| Italy         4         6         0         0         0         0         0         0         0         0         0         0         0         10           Treaty Partners (de minimis rule applies)         20         12         0         1         1         0         0         1         0         0         0         0         29                                                                                                                                                                                                                                                                                                                                                                                                                                                                                                                                                                                                                                                                                                                                                                                                                                                                                                                                                                                                                                                                                                                                                                                                                                                                                                                                                                                                                                                                                                                                                                                                                                                                                                                                                                                    | Column 1                                  | Column 2                                       | Column 3                                      | Column 4 | Column 5   | Column 6                 | Column 7     | Column 8                  | Column 9                                                                                        | Column 10                                                                                  | Column 11                              | Column 12              | Column 13 | Column 14                                            |
| Treaty Partners (de minimis rule applies) 20 12 0 1 1 0 0 1 0 0 0 0 29                                                                                                                                                                                                                                                                                                                                                                                                                                                                                                                                                                                                                                                                                                                                                                                                                                                                                                                                                                                                                                                                                                                                                                                                                                                                                                                                                                                                                                                                                                                                                                                                                                                                                                                                                                                                                                                                                                                                                                                                                                                         | Germany                                   | 5                                              | 6                                             | 0        | 0          | 0                        | 0            | 0                         | 1                                                                                               | 0                                                                                          | 0                                      | 0                      | 0         | 10                                                   |
|                                                                                                                                                                                                                                                                                                                                                                                                                                                                                                                                                                                                                                                                                                                                                                                                                                                                                                                                                                                                                                                                                                                                                                                                                                                                                                                                                                                                                                                                                                                                                                                                                                                                                                                                                                                                                                                                                                                                                                                                                                                                                                                                | Italy                                     | 4                                              | 6                                             | 0        | 0          | 0                        | 0            | 0                         | 0                                                                                               | 0                                                                                          | 0                                      | 0                      | 0         | 10                                                   |
| Total 29 24 0 1 1 0 0 2 0 0 0 0 49                                                                                                                                                                                                                                                                                                                                                                                                                                                                                                                                                                                                                                                                                                                                                                                                                                                                                                                                                                                                                                                                                                                                                                                                                                                                                                                                                                                                                                                                                                                                                                                                                                                                                                                                                                                                                                                                                                                                                                                                                                                                                             | Treaty Partners (de minimis rule applies) | 20                                             | 12                                            | 0        | 1          | 1                        | 0            | 0                         | 1                                                                                               | 0                                                                                          | 0                                      | 0                      | 0         | 29                                                   |
|                                                                                                                                                                                                                                                                                                                                                                                                                                                                                                                                                                                                                                                                                                                                                                                                                                                                                                                                                                                                                                                                                                                                                                                                                                                                                                                                                                                                                                                                                                                                                                                                                                                                                                                                                                                                                                                                                                                                                                                                                                                                                                                                | Total                                     | 29                                             | 24                                            | 0        | 1          | 1                        | 0            | 0                         | 2                                                                                               | 0                                                                                          | 0                                      | 0                      | 0         | 49                                                   |

Row 2 Row 3

MAP Statistics Reporting for the 2021 Reporting Period (1 January 2021 to 31 December 2021) for Attribution/Allocation Cases

|                                           |                                                                        |                                                                            |                         | Table 1:                         | Attribution / A          | llocation MA                    | AP Cases                              |                                                                                                                     |                       |                                                                                   |                        |           |                                                                                          |
|-------------------------------------------|------------------------------------------------------------------------|----------------------------------------------------------------------------|-------------------------|----------------------------------|--------------------------|---------------------------------|---------------------------------------|---------------------------------------------------------------------------------------------------------------------|-----------------------|-----------------------------------------------------------------------------------|------------------------|-----------|------------------------------------------------------------------------------------------|
|                                           |                                                                        |                                                                            |                         |                                  | n                        | number of pos                   | st-2015 case                          | s closed during the                                                                                                 | reporting period by o | utcome:                                                                           |                        |           |                                                                                          |
| Treaty Partner                            | no. of post-<br>2015 cases in<br>MAP inventory<br>on 1 January<br>2021 | no. of post-<br>2015 cases<br>started<br>during the<br>reporting<br>period | denied<br>MAP<br>access | objection<br>is not<br>justified | withdrawn by<br>taxpayer | unilateral<br>relief<br>granted | resolved<br>via<br>domestic<br>remedy | agreement fully eliminating double taxation eliminated / fully resolving taxation not in accordance with tax treaty | taxation / partially  | agreement that<br>there is no<br>taxation not in<br>accordance<br>with tax treaty | including agreement to | any other | no. of post-<br>2015 cases<br>remaining in<br>MAP inventory<br>on 31<br>December<br>2021 |
| Column 1                                  | Column 2                                                               | Column 3                                                                   | Column 4                | Column 5                         | Column 6                 | Column 7                        | Column 8                              | Column 9                                                                                                            | Column 10             | Column 11                                                                         | Column 12              | Column 13 | Column 14                                                                                |
| Germany                                   | 4                                                                      | 2                                                                          | 0                       | 0                                | 0                        | 0                               | 0                                     | 1                                                                                                                   | 0                     | 0                                                                                 | 0                      | 0         | 5                                                                                        |
| Italy                                     | 2                                                                      | 5                                                                          | 0                       | 0                                | 0                        | 3                               | 0                                     | 0                                                                                                                   | 0                     | 0                                                                                 | 0                      | 0         | 4                                                                                        |
| Treaty Partners (de minimis rule applies) | 8                                                                      | 14                                                                         | 0                       | 0                                | 0                        | 0                               | 1                                     | 1                                                                                                                   | 0                     | 0                                                                                 | 0                      | 0         | 20                                                                                       |
| Total                                     | 14                                                                     | 21                                                                         | 0                       | 0                                | 0                        | 3                               | 1                                     | 2                                                                                                                   | 0                     | 0                                                                                 | 0                      | 0         | 29                                                                                       |