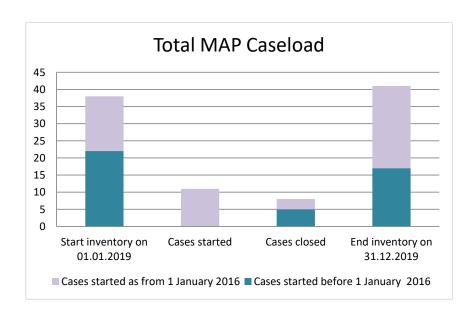

## **Slovak Republic**

| Cases started before 1<br>January 2016 | 2022 Start<br>inventory | Cases<br>started | Cases<br>closed | 2022 End inventory |
|----------------------------------------|-------------------------|------------------|-----------------|--------------------|
| Transfer pricing cases                 | 5                       | 0                | 1               | 4                  |
| Other cases                            | 6                       | 0                | 3               | 3                  |

| Cases started as from 1<br>January 2016 | 2022 Start inventory | Cases<br>started | Cases closed | 2022 End inventory |
|-----------------------------------------|----------------------|------------------|--------------|--------------------|
| Transfer pricing cases                  | 29                   | 24               | 4            | 49                 |
| Other cases                             | 15                   | 1                | 4            | 12                 |