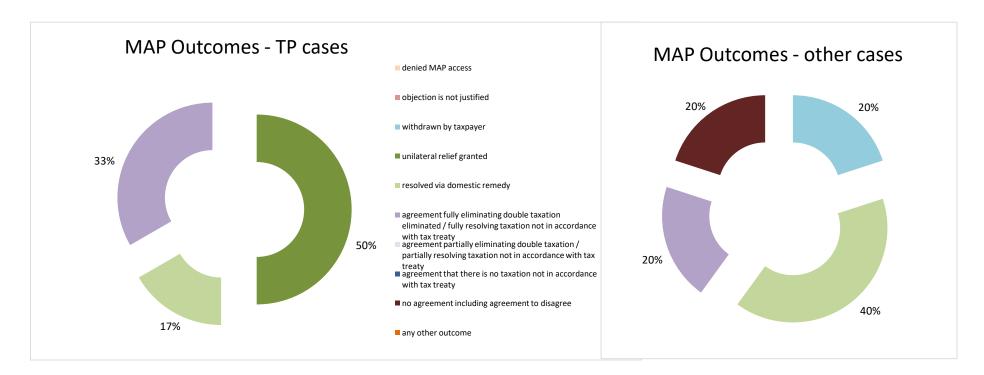

| Cases closed by outcome              | denied<br>MAP<br>access | objection is not<br>justified | withdrawn by<br>taxpayer | unilateral relief<br>granted | domestic | agreement fully eliminating double taxation eliminated / fully resolving taxation not in accordance with tax treaty | partially resolving taxation not in | taxation not in accordance with tax treaty | no agreement<br>including<br>agreement to<br>disagree | any other<br>outcome | Total |
|--------------------------------------|-------------------------|-------------------------------|--------------------------|------------------------------|----------|---------------------------------------------------------------------------------------------------------------------|-------------------------------------|--------------------------------------------|-------------------------------------------------------|----------------------|-------|
| Transfer pricing cases (all)         | 0                       | 0                             | 0                        | 3                            | 1        | 2                                                                                                                   | 0                                   | 0                                          | 0                                                     | 0                    | 6     |
| Cases started before 1 January 2016  | 0                       | 0                             | 0                        | 0                            | 0        | 0                                                                                                                   | 0                                   | 0                                          | 0                                                     | 0                    | 0     |
| Cases started as from 1 January 2016 | 0                       | 0                             | 0                        | 3                            | 1        | 2                                                                                                                   | 0                                   | 0                                          | 0                                                     | 0                    | 6     |
| Other cases (all)                    | 0                       | 0                             | 1                        | 0                            | 2        | 1                                                                                                                   | 0                                   | 0                                          | 1                                                     | 0                    | 5     |
| Cases started before 1 January 2016  | 0                       | 0                             | 0                        | 0                            | 0        | 0                                                                                                                   | 0                                   | 0                                          | 1                                                     | 0                    | 1     |
| Cases started as from 1 January 2016 | 0                       | 0                             | 1                        | 0                            | 2        | 1                                                                                                                   | 0                                   | 0                                          | 0                                                     | 0                    | 4     |
| All cases                            | 0                       | 0                             | 1                        | 3                            | 3        | 3                                                                                                                   | 0                                   | 0                                          | 1                                                     | 0                    | 11    |