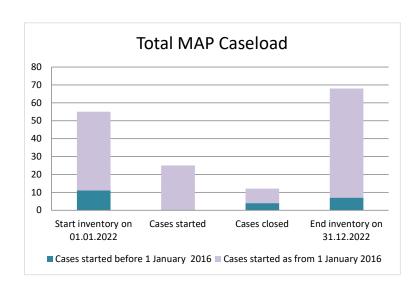

## **Slovak Republic**

| Cases started before 1<br>January 2016 | 2022 Start<br>inventory | Cases<br>started | Cases<br>closed | 2022 End inventory |
|----------------------------------------|-------------------------|------------------|-----------------|--------------------|
| Transfer pricing cases                 | 5                       | 0                | 1               | 4                  |
| Other cases                            | 6                       | 0                | 3               | 3                  |

| Cases started as from 1<br>January 2016 | 2022 Start inventory | Cases<br>started | Cases closed | 2022 End inventory |
|-----------------------------------------|----------------------|------------------|--------------|--------------------|
| Transfer pricing cases                  | 29                   | 24               | 4            | 49                 |
| Other cases                             | 15                   | 1                | 4            | 12                 |