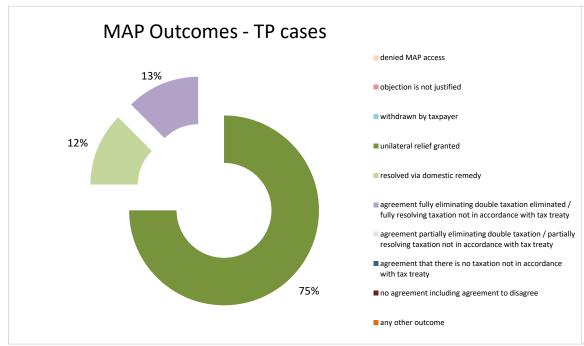

| Cases closed by outcome              | denied<br>MAP<br>access | objection is not<br>justified | withdrawn by<br>taxpayer | unilateral relief<br>granted |   | agreement fully eliminating double taxation eliminated / fully resolving taxation not in accordance with tax treaty | double taxation / | agreement that<br>there is no<br>taxation not in<br>accordance with<br>tax treaty | including | any other outcome | Total |
|--------------------------------------|-------------------------|-------------------------------|--------------------------|------------------------------|---|---------------------------------------------------------------------------------------------------------------------|-------------------|-----------------------------------------------------------------------------------|-----------|-------------------|-------|
| Transfer pricing cases (all)         | 0                       | 1                             | 1                        | 0                            | 1 | 2                                                                                                                   | 0                 | 0                                                                                 | 0         | 0                 | 5     |
| Cases started before 1 January 2016  | 0                       | 0                             | 0                        | 0                            | 1 | 0                                                                                                                   | 0                 | 0                                                                                 | 0         | 0                 | 1     |
| Cases started as from 1 January 2016 | 0                       | 1                             | 1                        | 0                            | 0 | 2                                                                                                                   | 0                 | 0                                                                                 | 0         | 0                 | 4     |
| Other cases (all)                    | 0                       | 0                             | 0                        | 0                            | 1 | 1                                                                                                                   | 0                 | 0                                                                                 | 5         | 0                 | 7     |
| Cases started before 1 January 2016  | 0                       | 0                             | 0                        | 0                            | 0 | 0                                                                                                                   | 0                 | 0                                                                                 | 3         | 0                 | 3     |
| Cases started as from 1 January 2016 | 0                       | 0                             | 0                        | 0                            | 1 | 1                                                                                                                   | 0                 | 0                                                                                 | 2         | 0                 | 4     |
| All cases                            | 0                       | 1                             | 1                        | 0                            | 2 | 3                                                                                                                   | 0                 | 0                                                                                 | 5         | 0                 | 12    |