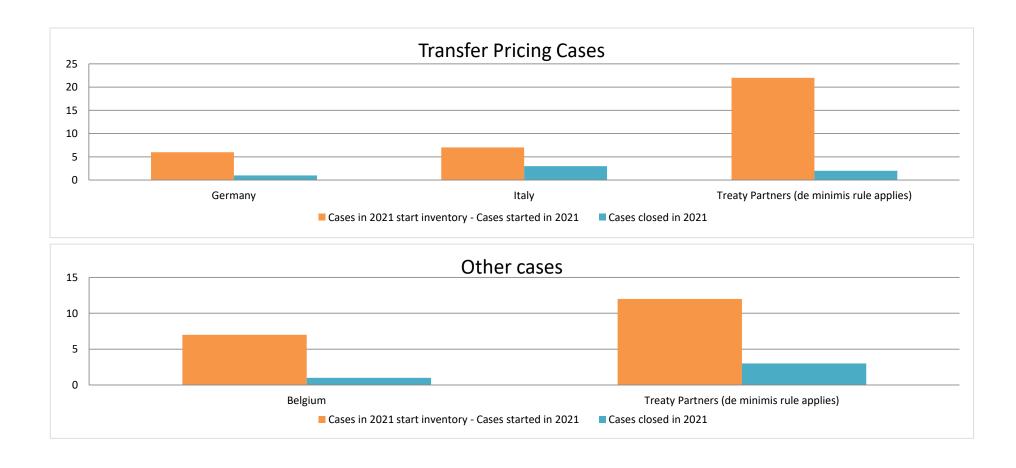

## Overview of MAP partners (only for cases started as from 1 January 2016)

Note: the MAP cases started before 1 January 2016 and closed in 2021 are not shown in these graphs

The label "Treaty Partners (de minimis rule applies)" applies to treaty partners with which the number of cases in start inventory plus the number of cases started is less than 5. The relevant MAP statistics are aggregated under this category.

Row 2 Row 3

MAP Statistics Reporting for the 2021 Reporting Period (1 January 2021 to 31 December 2021) for Attribution/Allocation Cases

|                                           |                                                                        |                                                                            |                         | Table 1:                         | Attribution / A          | llocation MA                    | AP Cases                              |                                                                                                                     |                       |                                                                                   |                        |           |                                                                                          |
|-------------------------------------------|------------------------------------------------------------------------|----------------------------------------------------------------------------|-------------------------|----------------------------------|--------------------------|---------------------------------|---------------------------------------|---------------------------------------------------------------------------------------------------------------------|-----------------------|-----------------------------------------------------------------------------------|------------------------|-----------|------------------------------------------------------------------------------------------|
|                                           |                                                                        |                                                                            |                         |                                  | n                        | number of pos                   | st-2015 case                          | s closed during the                                                                                                 | reporting period by o | utcome:                                                                           |                        |           |                                                                                          |
| Treaty Partner                            | no. of post-<br>2015 cases in<br>MAP inventory<br>on 1 January<br>2021 | no. of post-<br>2015 cases<br>started<br>during the<br>reporting<br>period | denied<br>MAP<br>access | objection<br>is not<br>justified | withdrawn by<br>taxpayer | unilateral<br>relief<br>granted | resolved<br>via<br>domestic<br>remedy | agreement fully eliminating double taxation eliminated / fully resolving taxation not in accordance with tax treaty | taxation / partially  | agreement that<br>there is no<br>taxation not in<br>accordance<br>with tax treaty | including agreement to | any other | no. of post-<br>2015 cases<br>remaining in<br>MAP inventory<br>on 31<br>December<br>2021 |
| Column 1                                  | Column 2                                                               | Column 3                                                                   | Column 4                | Column 5                         | Column 6                 | Column 7                        | Column 8                              | Column 9                                                                                                            | Column 10             | Column 11                                                                         | Column 12              | Column 13 | Column 14                                                                                |
| Germany                                   | 4                                                                      | 2                                                                          | 0                       | 0                                | 0                        | 0                               | 0                                     | 1                                                                                                                   | 0                     | 0                                                                                 | 0                      | 0         | 5                                                                                        |
| Italy                                     | 2                                                                      | 5                                                                          | 0                       | 0                                | 0                        | 3                               | 0                                     | 0                                                                                                                   | 0                     | 0                                                                                 | 0                      | 0         | 4                                                                                        |
| Treaty Partners (de minimis rule applies) | 8                                                                      | 14                                                                         | 0                       | 0                                | 0                        | 0                               | 1                                     | 1                                                                                                                   | 0                     | 0                                                                                 | 0                      | 0         | 20                                                                                       |
| Total                                     | 14                                                                     | 21                                                                         | 0                       | 0                                | 0                        | 3                               | 1                                     | 2                                                                                                                   | 0                     | 0                                                                                 | 0                      | 0         | 29                                                                                       |

MAP Statistics Reporting for the 2021 Reporting Period (1 January 2021 to 31 December 2021) for other Cases

| Table 2: Other MAP Cases                  |                                                                        |                                                                            |                         |                                  |                          |                                 |                                       |                                                                                                          |                                                                                                                                 |                                                                                   |                        |                      |                                                                                |
|-------------------------------------------|------------------------------------------------------------------------|----------------------------------------------------------------------------|-------------------------|----------------------------------|--------------------------|---------------------------------|---------------------------------------|----------------------------------------------------------------------------------------------------------|---------------------------------------------------------------------------------------------------------------------------------|-----------------------------------------------------------------------------------|------------------------|----------------------|--------------------------------------------------------------------------------|
|                                           |                                                                        |                                                                            |                         |                                  |                          | number of po                    | st-2015 case                          | s closed during the                                                                                      | e reporting period by o                                                                                                         | utcome                                                                            |                        |                      |                                                                                |
| Treaty Partner                            | no. of post-<br>2015 cases in<br>MAP inventory<br>on 1 January<br>2021 | no. of post-<br>2015 cases<br>started<br>during the<br>reporting<br>period | denied<br>MAP<br>access | objection<br>is not<br>justified | withdrawn by<br>taxpayer | unilateral<br>relief<br>granted | resolved<br>via<br>domestic<br>remedy | agreement fully eliminating double taxation / fully resolving taxation not in accordance with tax treaty | agreement partially<br>eliminating double<br>taxation / partially<br>resolving taxation<br>not in accordance<br>with tax treaty | agreement that<br>there is no<br>taxation not in<br>accordance<br>with tax treaty | including agreement to | any other<br>outcome | no. of post-2015<br>cases remaining in<br>MAP inventory on<br>31 December 2021 |
| Column 1                                  | Column 2                                                               | Column 3                                                                   | Column 4                | Column 5                         | Column 6                 | Column 7                        | Column 8                              | Column 9                                                                                                 | Column 10                                                                                                                       | Column 11                                                                         | Column 12              | Column 13            | Column 14                                                                      |
| Belgium                                   | 5                                                                      | 2                                                                          | 0                       | 0                                | 0                        | 0                               | 0                                     | 1                                                                                                        | 0                                                                                                                               | 0                                                                                 | 0                      | 0                    | 6                                                                              |
| Treaty Partners (de minimis rule applies) | 10                                                                     | 2                                                                          | 0                       | 0                                | 1                        | 0                               | 2                                     | 0                                                                                                        | 0                                                                                                                               | 0                                                                                 | 0                      | 0                    | 9                                                                              |
| Total                                     | 15                                                                     | 4                                                                          | 0                       | 0                                | 1                        | 0                               | 2                                     | 1                                                                                                        | 0                                                                                                                               | 0                                                                                 | 0                      | 0                    | 15                                                                             |