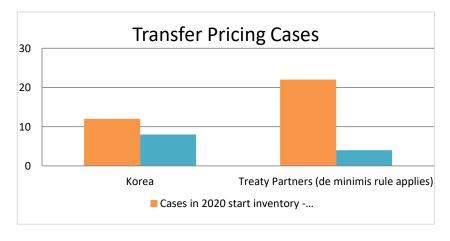

## Overview of MAP partners (only for cases started as from 1 January 2016)

Note: the MAP cases started before 1 January 2016 and closed in 2020 are not shown in these graphs

The label "Treaty Partners (de minimis rule applies)" applies to treaty partners with which the number of cases in start inventory plus the number of cases started is at least 5. The relevant MAP statistics are aggregated under this category.

The label "Treaty Partners (Others)" applies to treaty partners that are not reporting MAP statistics for the reporting period. The relevant MAP statistics are aggregated under this category.

2020 MAP Statistics - Singapore.xlsx Page 2/9