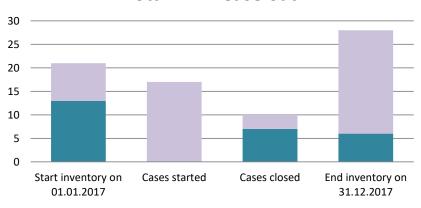

### Singapore

| Cases started before 1<br>January 2016 | 2020 Start<br>inventory | Cases<br>started | Cases<br>closed | 2020 End<br>inventory |
|----------------------------------------|-------------------------|------------------|-----------------|-----------------------|
| Transfer pricing cases                 | 1                       | 0                | 0               | 1                     |
| Other cases                            | 2                       | 0                | 0               | 2                     |

| Cases started as from 1<br>January 2016 | 2020 Start inventory | Cases<br>started | Cases<br>closed | 2020 End inventory |
|-----------------------------------------|----------------------|------------------|-----------------|--------------------|
| Transfer pricing cases                  | 17                   | 17               | 12              | 22                 |
| Other cases                             | 14                   | 5                | 3               | 16                 |