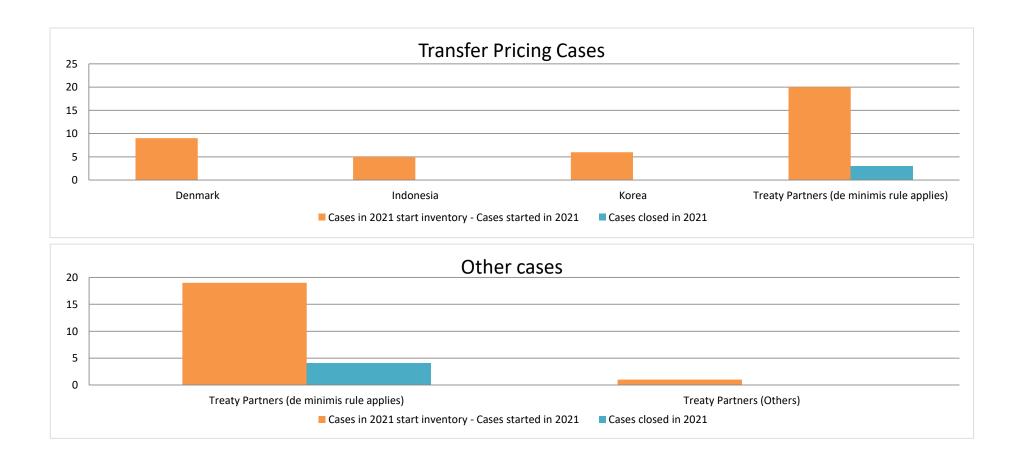

### Overview of MAP partners (only for cases started as from 1 January 2016)

Note: the MAP cases started before 1 January 2016 and closed in 2022 are not shown in these graphs

The label "Treaty Partners (de minimis rule applies)" applies to treaty partners with which the number of cases in start inventory plus the number of cases started is at least 5. The relevant MAP statistics are aggregated under this category.

The label "Treaty Partners (Others)" applies to treaty partners that are not reporting MAP statistics for the reporting period. The relevant MAP statistics are aggregated under this category.

2022 MAP Statistics - Singapore.xlsx Page 2/9

2022 MAP Statistics - Singapore.xlsx

|       | Table 1: Attribution / Allocation MAP Cases |                                                                        |                |                         |                                  |                          |                                 |              |                                                                                                                     |                                           |             |              |                      |                                                                                          |
|-------|---------------------------------------------|------------------------------------------------------------------------|----------------|-------------------------|----------------------------------|--------------------------|---------------------------------|--------------|---------------------------------------------------------------------------------------------------------------------|-------------------------------------------|-------------|--------------|----------------------|------------------------------------------------------------------------------------------|
|       |                                             |                                                                        |                |                         |                                  |                          | number of po                    | st-2015 case | s closed during the                                                                                                 | reporting period by ou                    | tcome:      |              |                      |                                                                                          |
|       | Treaty Partner                              | no. of post-<br>2015 cases in<br>MAP inventory<br>on 1 January<br>2022 | started during | denied<br>MAP<br>access | objection is<br>not<br>justified | withdrawn by<br>taxpayer | unilateral<br>relief<br>granted | remedy       | agreement fully eliminating double taxation eliminated / fully resolving taxation not in accordance with tax treaty | resolving taxation not in accordance with | there is no | no agreement | any other<br>outcome | no. of post-<br>2015 cases<br>remaining in<br>MAP inventory<br>on 31<br>December<br>2022 |
|       | Column 1                                    | Column 2                                                               | Column 3       | Column 4                | Column 5                         | Column 6                 | Column 7                        | Column 8     | Column 9                                                                                                            | Column 10                                 | Column 11   | Column 12    | Column 13            | Column 14                                                                                |
| Row 1 | Denmark                                     | 9                                                                      | 0              | 0                       | 0                                | 0                        | 0                               | 0            | 9                                                                                                                   | 0                                         | 0           | 0            | 0                    | 0                                                                                        |
|       | Indonesia                                   | 5                                                                      | 4              | 0                       | 0                                | 0                        | 0                               | 0            | 0                                                                                                                   | 0                                         | 0           | 0            | 0                    | 9                                                                                        |
|       | Korea                                       | 6                                                                      | 3              | 0                       | 0                                | 0                        | 0                               | 0            | 7                                                                                                                   | 0                                         | 0           | 0            | 0                    | 2                                                                                        |
| Row 2 | Treaty Partners (de minimis rule applies)   | 15                                                                     | 6              | 0                       | 0                                | 4                        | 0                               | 0            | 4                                                                                                                   | 1                                         | 0           | 0            | 0                    | 12                                                                                       |
|       | Total                                       | 35                                                                     | 13             | 0                       | 0                                | 4                        | 0                               | 0            | 20                                                                                                                  | 1                                         | 0           | 0            | 0                    | 23                                                                                       |

|       | Table 2: Other MAP Cases                  |                                                                        |                |          |                                  |                          |                                 |                                       |                                                                                                                            |                         |             |                                                       |                      |                                                                                |
|-------|-------------------------------------------|------------------------------------------------------------------------|----------------|----------|----------------------------------|--------------------------|---------------------------------|---------------------------------------|----------------------------------------------------------------------------------------------------------------------------|-------------------------|-------------|-------------------------------------------------------|----------------------|--------------------------------------------------------------------------------|
|       |                                           |                                                                        |                |          |                                  |                          | number of po                    | st-2015 case                          | es closed during the                                                                                                       | e reporting period by o | utcome      |                                                       |                      |                                                                                |
|       | Treaty Partner                            | no. of post-<br>2015 cases in<br>MAP inventory<br>on 1 January<br>2022 | started during | MAD      | objection is<br>not<br>justified | withdrawn by<br>taxpayer | unilateral<br>relief<br>granted | resolved<br>via<br>domestic<br>remedy | agreement fully<br>eliminating<br>double taxation /<br>fully resolving<br>taxation not in<br>accordance with<br>tax treaty | eliminating double      | there is no | no agreement<br>including<br>agreement to<br>disagree | any other<br>outcome | no. of post-2015<br>cases remaining in<br>MAP inventory on<br>31 December 2022 |
|       | Column 1                                  | Column 2                                                               | Column 3       | Column 4 | Column 5                         | Column 6                 | Column 7                        | Column 8                              | Column 9                                                                                                                   | Column 10               | Column 11   | Column 12                                             | Column 13            | Column 14                                                                      |
| Row 1 | India                                     | 6                                                                      | 5              | 0        | 0                                | 0                        | 0                               | 0                                     | 0                                                                                                                          | 0                       | 0           | 0                                                     | 0                    | 11                                                                             |
| Row 2 | Treaty Partners (de minimis rule applies) | 13                                                                     | 8              | 0        | 2                                | 0                        | 1                               | 0                                     | 6                                                                                                                          | 0                       | 0           | 0                                                     | 1                    | 11                                                                             |
| Row 3 | Treaty Partners (Others)                  | 1                                                                      | 0              | 0        | 0                                | 0                        | 0                               | 0                                     | 0                                                                                                                          | 0                       | 0           | 0                                                     | 0                    | 1                                                                              |
|       | Total                                     | 20                                                                     | 13             | 0        | 2                                | 0                        | 1                               | 0                                     | 6                                                                                                                          | 0                       | 0           | 0                                                     | 1                    | 23                                                                             |
|       | Notes:                                    |                                                                        |                |          |                                  |                          |                                 |                                       | •                                                                                                                          |                         |             |                                                       |                      |                                                                                |