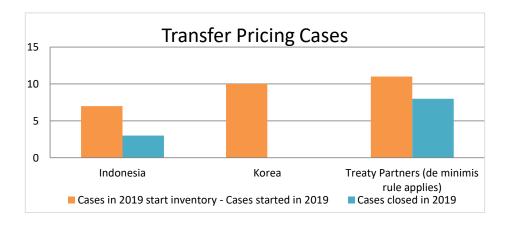

### Overview of MAP partners (only for cases started as from 1 January 2016)

Note: the MAP cases started before 1 January 2016 and closed in 2022 are not shown in these graphs

The label "Treaty Partners (de minimis rule applies)" applies to treaty partners with which the number of cases in start inventory plus the number of cases started is at least 5. The relevant MAP statistics are aggregated under this category.

2022 MAP Statistics - Singapore.xlsx

|       | Table 1: Attribution / Allocation MAP Cases |                                                                        |                |                         |                                  |                          |                                 |              |                                                                                                                     |                                           |             |              |                      |                                                                                          |
|-------|---------------------------------------------|------------------------------------------------------------------------|----------------|-------------------------|----------------------------------|--------------------------|---------------------------------|--------------|---------------------------------------------------------------------------------------------------------------------|-------------------------------------------|-------------|--------------|----------------------|------------------------------------------------------------------------------------------|
|       |                                             |                                                                        |                |                         |                                  |                          | number of po                    | st-2015 case | s closed during the                                                                                                 | reporting period by ou                    | tcome:      |              |                      |                                                                                          |
|       | Treaty Partner                              | no. of post-<br>2015 cases in<br>MAP inventory<br>on 1 January<br>2022 | started during | denied<br>MAP<br>access | objection is<br>not<br>justified | withdrawn by<br>taxpayer | unilateral<br>relief<br>granted | remedy       | agreement fully eliminating double taxation eliminated / fully resolving taxation not in accordance with tax treaty | resolving taxation not in accordance with | there is no | no agreement | any other<br>outcome | no. of post-<br>2015 cases<br>remaining in<br>MAP inventory<br>on 31<br>December<br>2022 |
|       | Column 1                                    | Column 2                                                               | Column 3       | Column 4                | Column 5                         | Column 6                 | Column 7                        | Column 8     | Column 9                                                                                                            | Column 10                                 | Column 11   | Column 12    | Column 13            | Column 14                                                                                |
| Row 1 | Denmark                                     | 9                                                                      | 0              | 0                       | 0                                | 0                        | 0                               | 0            | 9                                                                                                                   | 0                                         | 0           | 0            | 0                    | 0                                                                                        |
|       | Indonesia                                   | 5                                                                      | 4              | 0                       | 0                                | 0                        | 0                               | 0            | 0                                                                                                                   | 0                                         | 0           | 0            | 0                    | 9                                                                                        |
|       | Korea                                       | 6                                                                      | 3              | 0                       | 0                                | 0                        | 0                               | 0            | 7                                                                                                                   | 0                                         | 0           | 0            | 0                    | 2                                                                                        |
| Row 2 | Treaty Partners (de minimis rule applies)   | 15                                                                     | 6              | 0                       | 0                                | 4                        | 0                               | 0            | 4                                                                                                                   | 1                                         | 0           | 0            | 0                    | 12                                                                                       |
|       | Total                                       | 35                                                                     | 13             | 0                       | 0                                | 4                        | 0                               | 0            | 20                                                                                                                  | 1                                         | 0           | 0            | 0                    | 23                                                                                       |