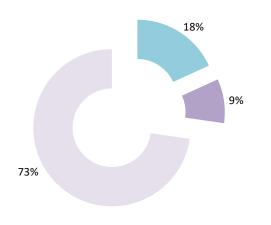

| Cases closed by outcome              | denied<br>MAP<br>access | objection is<br>not justified | withdrawn by<br>taxpayer | unilateral relief<br>granted | resolved via<br>domestic<br>remedy | agreement fully<br>eliminating<br>double taxation<br>eliminated / fully<br>resolving<br>taxation not in<br>accordance with<br>tax treaty | agreement partially<br>eliminating double<br>taxation / partially<br>resolving taxation<br>not in accordance<br>with tax treaty | agreement that<br>there is no<br>taxation not in<br>accordance with<br>tax treaty | no agreement<br>including<br>agreement to<br>disagree | any other<br>outcome | Total |
|--------------------------------------|-------------------------|-------------------------------|--------------------------|------------------------------|------------------------------------|------------------------------------------------------------------------------------------------------------------------------------------|---------------------------------------------------------------------------------------------------------------------------------|-----------------------------------------------------------------------------------|-------------------------------------------------------|----------------------|-------|
| Transfer pricing cases (all)         | 0                       | 0                             | 4                        | 0                            | 0                                  | 20                                                                                                                                       | 1                                                                                                                               | 0                                                                                 | 0                                                     | 0                    | 25    |
| Cases started before 1 January 2016  | 0                       | 0                             | 0                        | 0                            | 0                                  | 0                                                                                                                                        | 0                                                                                                                               | 0                                                                                 | 0                                                     | 0                    | 0     |
| Cases started as from 1 January 2016 | 0                       | 0                             | 4                        | 0                            | 0                                  | 20                                                                                                                                       | 1                                                                                                                               | 0                                                                                 | 0                                                     | 0                    | 25    |
| Other cases (all)                    | 0                       | 2                             | 0                        | 1                            | 0                                  | 7                                                                                                                                        | 0                                                                                                                               | 0                                                                                 | 0                                                     | 1                    | 11    |
| Cases started before 1 January 2016  | 0                       | 0                             | 0                        | 0                            | 0                                  | 1                                                                                                                                        | 0                                                                                                                               | 0                                                                                 | 0                                                     | 0                    | 1     |
| Cases started as from 1 January 2016 | 0                       | 2                             | 0                        | 1                            | 0                                  | 6                                                                                                                                        | 0                                                                                                                               | 0                                                                                 | 0                                                     | 1                    | 10    |
| All cases                            | 0                       | 2                             | 4                        | 1                            | 0                                  | 27                                                                                                                                       | 1                                                                                                                               | 0                                                                                 | 0                                                     | 1                    | 36    |