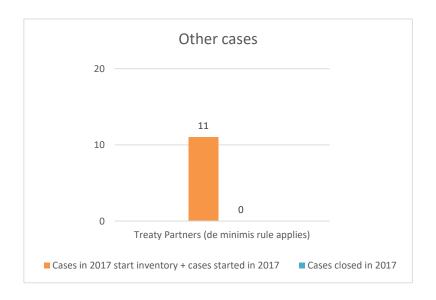

2021 MAP Statistics - Singapore.xlsx

MAP Statistics Reporting for the 2021 Reporting Period (1 January 2021 to 31 December 2021) for other Cases

|                                           |                                                                        |                                                                            |                         |                                  | Table 2: Of              | ther MAP Ca                     | ses                                   |                                                                                                                            |                                                                                                                                 |             |                        |                      |                                                                                |
|-------------------------------------------|------------------------------------------------------------------------|----------------------------------------------------------------------------|-------------------------|----------------------------------|--------------------------|---------------------------------|---------------------------------------|----------------------------------------------------------------------------------------------------------------------------|---------------------------------------------------------------------------------------------------------------------------------|-------------|------------------------|----------------------|--------------------------------------------------------------------------------|
|                                           |                                                                        |                                                                            |                         |                                  | ı                        | number of po                    | st-2015 case                          | es closed during the                                                                                                       | reporting period by o                                                                                                           | outcome     |                        |                      |                                                                                |
| Treaty Partner                            | no. of post-<br>2015 cases in<br>MAP inventory<br>on 1 January<br>2021 | no. of post-<br>2015 cases<br>started<br>during the<br>reporting<br>period | denied<br>MAP<br>access | objection<br>is not<br>justified | withdrawn by<br>taxpayer | unilateral<br>relief<br>granted | resolved<br>via<br>domestic<br>remedy | agreement fully<br>eliminating<br>double taxation /<br>fully resolving<br>taxation not in<br>accordance with<br>tax treaty | agreement partially<br>eliminating double<br>taxation / partially<br>resolving taxation<br>not in accordance<br>with tax treaty | there is no | including agreement to | any other<br>outcome | no. of post-2015<br>cases remaining in<br>MAP inventory on<br>31 December 2021 |
| Column 1                                  | Column 2                                                               | Column 3                                                                   | Column 4                | Column 5                         | Column 6                 | Column 7                        | Column 8                              | Column 9                                                                                                                   | Column 10                                                                                                                       | Column 11   | Column 12              | Column 13            | Column 14                                                                      |
| Treaty Partners (de minimis rule applies) | 14                                                                     | 5                                                                          | 0                       | 1                                | 2                        | 0                               | 1                                     | 0                                                                                                                          | 0                                                                                                                               | 0           | 0                      | 0                    | 15                                                                             |
| Treaty Partners (Others)                  | 1                                                                      | 0                                                                          | 0                       | 0                                | 0                        | 0                               | 0                                     | 0                                                                                                                          | 0                                                                                                                               | 0           | 0                      | 0                    | 1                                                                              |
| Total                                     | 15                                                                     | 5                                                                          | 0                       | 1                                | 2                        | 0                               | 1                                     | 0                                                                                                                          | 0                                                                                                                               | 0           | 0                      | 0                    | 16                                                                             |