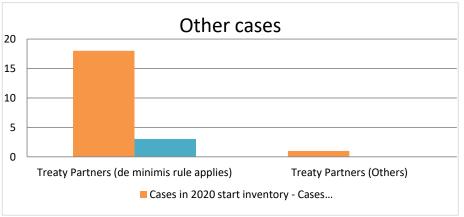

## Overview of MAP partners (only for cases started as from 1 January 2016)

Note: the MAP cases started before 1 January 2016 and closed in 2020 are not shown in these graphs

The label "Treaty Partners (de minimis rule applies)" applies to treaty partners with which the number of cases in start inventory plus the number of cases started is at least 5. The relevant MAP statistics are aggregated under this category.

The label "Treaty Partners (Others)" applies to treaty partners that are not reporting MAP statistics for the reporting period. The relevant MAP statistics are aggregated under this category.

2020 MAP Statistics - Singapore.xlsx Page 2/9