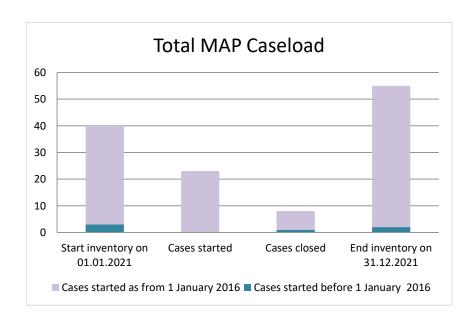

### **Singapore**

| Cases started before 1<br>January 2016 | 2022 Start inventory | Cases<br>started | Cases<br>closed | 2022 End inventory |
|----------------------------------------|----------------------|------------------|-----------------|--------------------|
| Transfer pricing cases                 | 0                    | 0                | 0               | 0                  |
| Other cases                            | 2                    | 0                | 1               | 1                  |

| Cases started as from 1<br>January 2016 | 2022 Start inventory | Cases<br>started | Cases closed | 2022 End inventory |
|-----------------------------------------|----------------------|------------------|--------------|--------------------|
| Transfer pricing cases                  | 35                   | 13               | 25           | 23                 |
| Other cases                             | 20                   | 13               | 10           | 23                 |