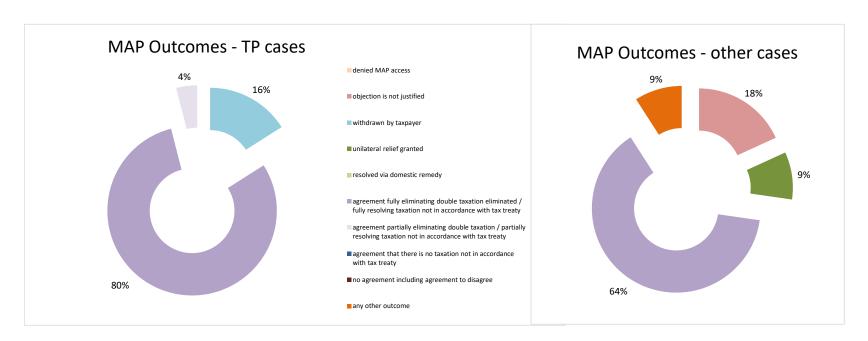

| Cases closed by outcome              | denied<br>MAP<br>access | objection is<br>not justified | withdrawn by<br>taxpayer | unilateral relief<br>granted | resolved via<br>domestic<br>remedy | agreement fully<br>eliminating<br>double taxation<br>eliminated / fully<br>resolving<br>taxation not in<br>accordance with<br>tax treaty | agreement partially<br>eliminating double<br>taxation / partially<br>resolving taxation<br>not in accordance<br>with tax treaty | agreement that<br>there is no<br>taxation not in<br>accordance with<br>tax treaty | no agreement<br>including<br>agreement to<br>disagree | any other<br>outcome | Total |
|--------------------------------------|-------------------------|-------------------------------|--------------------------|------------------------------|------------------------------------|------------------------------------------------------------------------------------------------------------------------------------------|---------------------------------------------------------------------------------------------------------------------------------|-----------------------------------------------------------------------------------|-------------------------------------------------------|----------------------|-------|
| Transfer pricing cases (all)         | 0                       | 0                             | 4                        | 0                            | 0                                  | 20                                                                                                                                       | 1                                                                                                                               | 0                                                                                 | 0                                                     | 0                    | 25    |
| Cases started before 1 January 2016  | 0                       | 0                             | 0                        | 0                            | 0                                  | 0                                                                                                                                        | 0                                                                                                                               | 0                                                                                 | 0                                                     | 0                    | 0     |
| Cases started as from 1 January 2016 | 0                       | 0                             | 4                        | 0                            | 0                                  | 20                                                                                                                                       | 1                                                                                                                               | 0                                                                                 | 0                                                     | 0                    | 25    |
| Other cases (all)                    | 0                       | 2                             | 0                        | 1                            | 0                                  | 7                                                                                                                                        | 0                                                                                                                               | 0                                                                                 | 0                                                     | 1                    | 11    |
| Cases started before 1 January 2016  | 0                       | 0                             | 0                        | 0                            | 0                                  | 1                                                                                                                                        | 0                                                                                                                               | 0                                                                                 | 0                                                     | 0                    | 1     |
| Cases started as from 1 January 2016 | 0                       | 2                             | 0                        | 1                            | 0                                  | 6                                                                                                                                        | 0                                                                                                                               | 0                                                                                 | 0                                                     | 1                    | 10    |
| All cases                            | 0                       | 2                             | 4                        | 1                            | 0                                  | 27                                                                                                                                       | 1                                                                                                                               | 0                                                                                 | 0                                                     | 1                    | 36    |