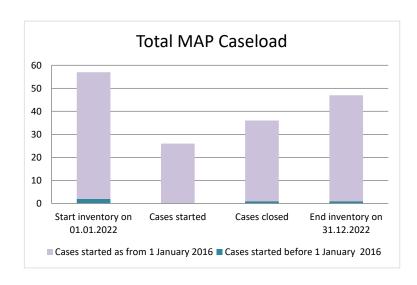

### **Singapore**

| Cases started before 1<br>January 2016 | 2022 Start inventory | Cases<br>started | Cases<br>closed | 2022 End inventory |
|----------------------------------------|----------------------|------------------|-----------------|--------------------|
| Transfer pricing cases                 | 0                    | 0                | 0               | 0                  |
| Other cases                            | 2                    | 0                | 1               | 1                  |

| Cases started as from 1<br>January 2016 | 2022 Start inventory | Cases<br>started | Cases closed | 2022 End inventory |
|-----------------------------------------|----------------------|------------------|--------------|--------------------|
| Transfer pricing cases                  | 35                   | 13               | 25           | 23                 |
| Other cases                             | 20                   | 13               | 10           | 23                 |