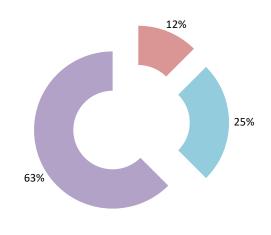

| Cases closed by outcome              | denied<br>MAP<br>access | objection is not<br>justified | withdrawn by<br>taxpayer | unilateral relief<br>granted | resolved via<br>domestic<br>remedy | resolving taxation<br>not in | partially eliminating double taxation / partially resolving | taxation not in accordance with tax treaty | no agreement<br>including<br>agreement to<br>disagree | any other<br>outcome | Total |
|--------------------------------------|-------------------------|-------------------------------|--------------------------|------------------------------|------------------------------------|------------------------------|-------------------------------------------------------------|--------------------------------------------|-------------------------------------------------------|----------------------|-------|
| Transfer pricing cases (all)         | 0                       | 0                             | 0                        | 2                            | 0                                  | 1                            | 0                                                           | 0                                          | 1                                                     | 0                    | 4     |
| Cases started before 1 January 2016  | 0                       | 0                             | 0                        | 0                            | 0                                  | 0                            | 0                                                           | 0                                          | 1                                                     | 0                    | 1     |
| Cases started as from 1 January 2016 | 0                       | 0                             | 0                        | 2                            | 0                                  | 1                            | 0                                                           | 0                                          | 0                                                     | 0                    | 3     |
| Other cases (all)                    | 0                       | 1                             | 2                        | 0                            | 1                                  | 0                            | 0                                                           | 0                                          | 0                                                     | 0                    | 4     |
| Cases started before 1 January 2016  | 0                       | 0                             | 0                        | 0                            | 0                                  | 0                            | 0                                                           | 0                                          | 0                                                     | 0                    | 0     |
| Cases started as from 1 January 2016 | 0                       | 1                             | 2                        | 0                            | 1                                  | 0                            | 0                                                           | 0                                          | 0                                                     | 0                    | 4     |
| All cases                            | 0                       | 1                             | 2                        | 2                            | 1                                  | 1                            | 0                                                           | 0                                          | 1                                                     | 0                    | 8     |