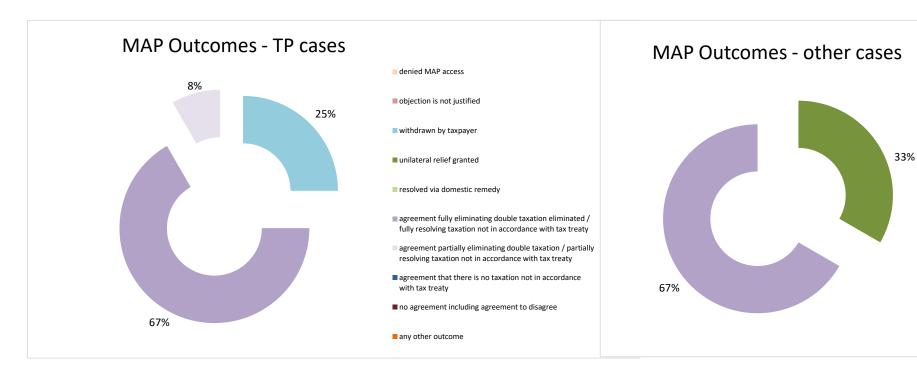

| Cases closed by outcome                                                  | denied<br>MAP<br>access | objection is not<br>justified | withdrawn by<br>taxpayer | unilateral relief<br>granted | resolved via<br>domestic<br>remedy | agreement fully eliminating double taxation eliminated / fully resolving taxation not in accordance with tax treaty | eliminating<br>double taxation /<br>partially | taxation not in accordance with tax treaty | no agreement<br>including<br>agreement to<br>disagree | any other outcome | Total |
|--------------------------------------------------------------------------|-------------------------|-------------------------------|--------------------------|------------------------------|------------------------------------|---------------------------------------------------------------------------------------------------------------------|-----------------------------------------------|--------------------------------------------|-------------------------------------------------------|-------------------|-------|
| Transfer pricing cases (all)                                             | 0                       | 0                             | 3                        | 0                            | 0                                  | 8                                                                                                                   | 1                                             | 0                                          | 0                                                     | 0                 | 12    |
| Cases started before 1 January 2016                                      | 0                       | 0                             | 0                        | 0                            | 0                                  | 0                                                                                                                   | 0                                             | 0                                          | 0                                                     | 0                 | 0     |
| Cases started as from 1 January 2016                                     | 0                       | 0                             | 3                        | 0                            | 0                                  | 8                                                                                                                   | 1                                             | 0                                          | 0                                                     | 0                 | 12    |
| Other cases (all)                                                        | 0                       | 0                             | 0                        | 1                            | 0                                  | 2                                                                                                                   | 0                                             | 0                                          | 0                                                     | 0                 | 3     |
|                                                                          |                         |                               |                          |                              |                                    |                                                                                                                     |                                               |                                            |                                                       |                   |       |
| Cases started before 1 January 2016                                      | 0                       | 0                             | 0                        | 0                            | 0                                  | 0                                                                                                                   | 0                                             | 0                                          | 0                                                     | 0                 | 0     |
| Cases started before 1 January 2016 Cases started as from 1 January 2016 | 0                       | 0                             | 0                        | 1                            | 0                                  | 2                                                                                                                   | 0                                             | 0                                          | 0                                                     | 0                 | 3     |