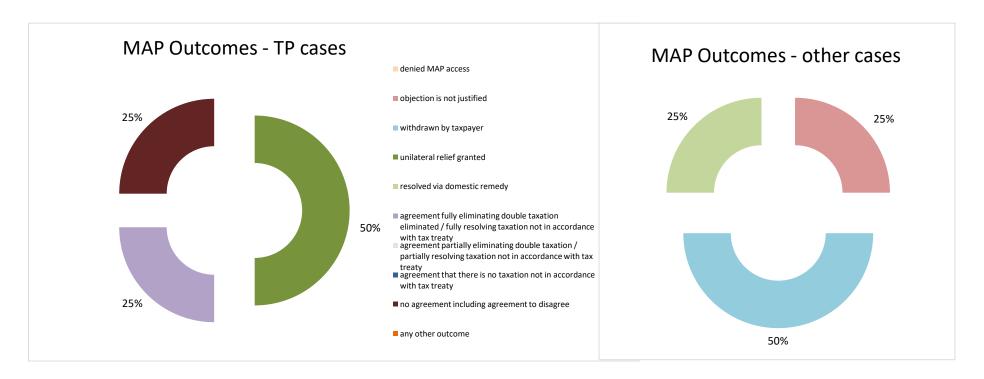

| Cases closed by outcome              | denied<br>MAP<br>access | objection is<br>not justified | withdrawn by<br>taxpayer | unilateral relief<br>granted | resolved via<br>domestic<br>remedy | agreement fully<br>eliminating<br>double taxation<br>eliminated / fully<br>resolving<br>taxation not in<br>accordance with<br>tax treaty | agreement partially<br>eliminating double<br>taxation / partially<br>resolving taxation<br>not in accordance<br>with tax treaty | agreement that<br>there is no<br>taxation not in<br>accordance with<br>tax treaty | no agreement<br>including<br>agreement to<br>disagree | any other<br>outcome | Total |
|--------------------------------------|-------------------------|-------------------------------|--------------------------|------------------------------|------------------------------------|------------------------------------------------------------------------------------------------------------------------------------------|---------------------------------------------------------------------------------------------------------------------------------|-----------------------------------------------------------------------------------|-------------------------------------------------------|----------------------|-------|
| Transfer pricing cases (all)         | 0                       | 0                             | 4                        | 0                            | 0                                  | 20                                                                                                                                       | 1                                                                                                                               | 0                                                                                 | 0                                                     | 0                    | 25    |
| Cases started before 1 January 2016  | 0                       | 0                             | 0                        | 0                            | 0                                  | 0                                                                                                                                        | 0                                                                                                                               | 0                                                                                 | 0                                                     | 0                    | 0     |
| Cases started as from 1 January 2016 | 0                       | 0                             | 4                        | 0                            | 0                                  | 20                                                                                                                                       | 1                                                                                                                               | 0                                                                                 | 0                                                     | 0                    | 25    |
| Other cases (all)                    | 0                       | 2                             | 0                        | 1                            | 0                                  | 7                                                                                                                                        | 0                                                                                                                               | 0                                                                                 | 0                                                     | 1                    | 11    |
| Cases started before 1 January 2016  | 0                       | 0                             | 0                        | 0                            | 0                                  | 1                                                                                                                                        | 0                                                                                                                               | 0                                                                                 | 0                                                     | 0                    | 1     |
| Cases started as from 1 January 2016 | 0                       | 2                             | 0                        | 1                            | 0                                  | 6                                                                                                                                        | 0                                                                                                                               | 0                                                                                 | 0                                                     | 1                    | 10    |
| All cases                            | 0                       | 2                             | 4                        | 1                            | 0                                  | 27                                                                                                                                       | 1                                                                                                                               | 0                                                                                 | 0                                                     | 1                    | 36    |