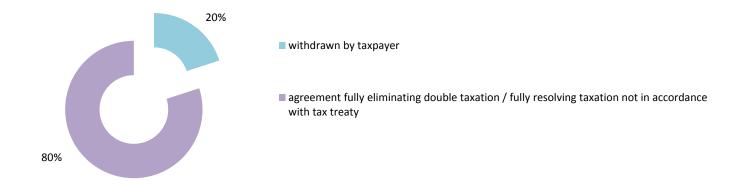

| Cases closed by outcome              | denied<br>MAP<br>access | objection is not<br>justified | withdrawn by<br>taxpayer | unilateral relief<br>granted | resolved via<br>domestic<br>remedy | resolving taxation<br>not in | partially eliminating double taxation / partially resolving | taxation not in accordance with tax treaty | no agreement<br>including<br>agreement to<br>disagree | any other<br>outcome | Total |
|--------------------------------------|-------------------------|-------------------------------|--------------------------|------------------------------|------------------------------------|------------------------------|-------------------------------------------------------------|--------------------------------------------|-------------------------------------------------------|----------------------|-------|
| Transfer pricing cases (all)         | 0                       | 0                             | 0                        | 2                            | 0                                  | 1                            | 0                                                           | 0                                          | 1                                                     | 0                    | 4     |
| Cases started before 1 January 2016  | 0                       | 0                             | 0                        | 0                            | 0                                  | 0                            | 0                                                           | 0                                          | 1                                                     | 0                    | 1     |
| Cases started as from 1 January 2016 | 0                       | 0                             | 0                        | 2                            | 0                                  | 1                            | 0                                                           | 0                                          | 0                                                     | 0                    | 3     |
| Other cases (all)                    | 0                       | 1                             | 2                        | 0                            | 1                                  | 0                            | 0                                                           | 0                                          | 0                                                     | 0                    | 4     |
| Cases started before 1 January 2016  | 0                       | 0                             | 0                        | 0                            | 0                                  | 0                            | 0                                                           | 0                                          | 0                                                     | 0                    | 0     |
| Cases started as from 1 January 2016 | 0                       | 1                             | 2                        | 0                            | 1                                  | 0                            | 0                                                           | 0                                          | 0                                                     | 0                    | 4     |
| All cases                            | 0                       | 1                             | 2                        | 2                            | 1                                  | 1                            | 0                                                           | 0                                          | 1                                                     | 0                    | 8     |