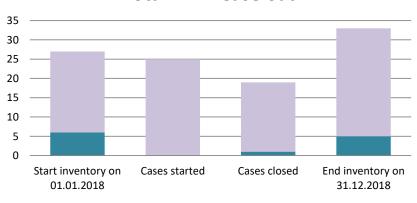

| Cases started as from 1<br>January 2016 | 2022 Start inventory | Cases<br>started | Cases closed | 2022 End inventory |
|-----------------------------------------|----------------------|------------------|--------------|--------------------|
| Transfer pricing cases                  | 35                   | 13               | 25           | 23                 |
| Other cases                             | 20                   | 13               | 10           | 23                 |