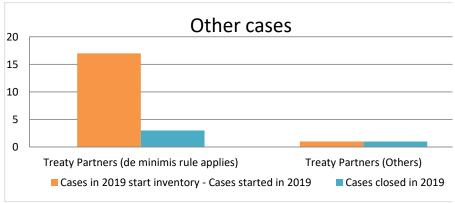

### Overview of MAP partners (only for cases started as from 1 January 2016)

Note: the MAP cases started before 1 January 2016 and closed in 2022 are not shown in these graphs

The label "Treaty Partners (de minimis rule applies)" applies to treaty partners with which the number of cases in start inventory plus the number of cases started is at least 5. The relevant MAP statistics are aggregated under this category.

|       | Table 2: Other MAP Cases                  |                                                                        |                |          |                                  |                          |                                 |                                       |                                                                                                                            |                         |             |                                                       |                      |                                                                                |
|-------|-------------------------------------------|------------------------------------------------------------------------|----------------|----------|----------------------------------|--------------------------|---------------------------------|---------------------------------------|----------------------------------------------------------------------------------------------------------------------------|-------------------------|-------------|-------------------------------------------------------|----------------------|--------------------------------------------------------------------------------|
|       |                                           |                                                                        |                |          |                                  |                          | number of po                    | st-2015 case                          | es closed during the                                                                                                       | e reporting period by o | utcome      |                                                       |                      |                                                                                |
|       | Treaty Partner                            | no. of post-<br>2015 cases in<br>MAP inventory<br>on 1 January<br>2022 | started during | MAD      | objection is<br>not<br>justified | withdrawn by<br>taxpayer | unilateral<br>relief<br>granted | resolved<br>via<br>domestic<br>remedy | agreement fully<br>eliminating<br>double taxation /<br>fully resolving<br>taxation not in<br>accordance with<br>tax treaty | eliminating double      | there is no | no agreement<br>including<br>agreement to<br>disagree | any other<br>outcome | no. of post-2015<br>cases remaining in<br>MAP inventory on<br>31 December 2022 |
|       | Column 1                                  | Column 2                                                               | Column 3       | Column 4 | Column 5                         | Column 6                 | Column 7                        | Column 8                              | Column 9                                                                                                                   | Column 10               | Column 11   | Column 12                                             | Column 13            | Column 14                                                                      |
| Row 1 | India                                     | 6                                                                      | 5              | 0        | 0                                | 0                        | 0                               | 0                                     | 0                                                                                                                          | 0                       | 0           | 0                                                     | 0                    | 11                                                                             |
| Row 2 | Treaty Partners (de minimis rule applies) | 13                                                                     | 8              | 0        | 2                                | 0                        | 1                               | 0                                     | 6                                                                                                                          | 0                       | 0           | 0                                                     | 1                    | 11                                                                             |
| Row 3 | Treaty Partners (Others)                  | 1                                                                      | 0              | 0        | 0                                | 0                        | 0                               | 0                                     | 0                                                                                                                          | 0                       | 0           | 0                                                     | 0                    | 1                                                                              |
|       | Total                                     | 20                                                                     | 13             | 0        | 2                                | 0                        | 1                               | 0                                     | 6                                                                                                                          | 0                       | 0           | 0                                                     | 1                    | 23                                                                             |
|       | Notes:                                    |                                                                        |                |          |                                  |                          |                                 |                                       | •                                                                                                                          |                         |             |                                                       |                      |                                                                                |