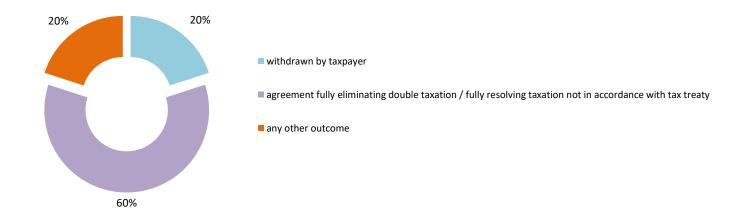

| Cases closed by outcome              | denied<br>MAP<br>access | objection is<br>not justified | withdrawn by<br>taxpayer | unilateral relief<br>granted | resolved via<br>domestic<br>remedy | agreement fully<br>eliminating<br>double taxation<br>eliminated / fully<br>resolving<br>taxation not in<br>accordance with<br>tax treaty | agreement partially<br>eliminating double<br>taxation / partially<br>resolving taxation<br>not in accordance<br>with tax treaty | agreement that<br>there is no<br>taxation not in<br>accordance with<br>tax treaty | no agreement<br>including<br>agreement to<br>disagree | any other<br>outcome | Total |
|--------------------------------------|-------------------------|-------------------------------|--------------------------|------------------------------|------------------------------------|------------------------------------------------------------------------------------------------------------------------------------------|---------------------------------------------------------------------------------------------------------------------------------|-----------------------------------------------------------------------------------|-------------------------------------------------------|----------------------|-------|
| Transfer pricing cases (all)         | 0                       | 0                             | 4                        | 0                            | 0                                  | 20                                                                                                                                       | 1                                                                                                                               | 0                                                                                 | 0                                                     | 0                    | 25    |
| Cases started before 1 January 2016  | 0                       | 0                             | 0                        | 0                            | 0                                  | 0                                                                                                                                        | 0                                                                                                                               | 0                                                                                 | 0                                                     | 0                    | 0     |
| Cases started as from 1 January 2016 | 0                       | 0                             | 4                        | 0                            | 0                                  | 20                                                                                                                                       | 1                                                                                                                               | 0                                                                                 | 0                                                     | 0                    | 25    |
| Other cases (all)                    | 0                       | 2                             | 0                        | 1                            | 0                                  | 7                                                                                                                                        | 0                                                                                                                               | 0                                                                                 | 0                                                     | 1                    | 11    |
| Cases started before 1 January 2016  | 0                       | 0                             | 0                        | 0                            | 0                                  | 1                                                                                                                                        | 0                                                                                                                               | 0                                                                                 | 0                                                     | 0                    | 1     |
| Cases started as from 1 January 2016 | 0                       | 2                             | 0                        | 1                            | 0                                  | 6                                                                                                                                        | 0                                                                                                                               | 0                                                                                 | 0                                                     | 1                    | 10    |
| All cases                            | 0                       | 2                             | 4                        | 1                            | 0                                  | 27                                                                                                                                       | 1                                                                                                                               | 0                                                                                 | 0                                                     | 1                    | 36    |