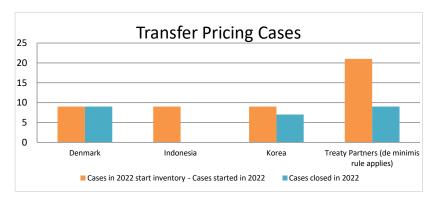

2022 MAP Statistics - Singapore.xlsx

|       | Table 1: Attribution / Allocation MAP Cases |                                                                        |                |                         |                                  |                          |                                 |              |                                                                                                                     |                                           |             |              |                      |                                                                                          |
|-------|---------------------------------------------|------------------------------------------------------------------------|----------------|-------------------------|----------------------------------|--------------------------|---------------------------------|--------------|---------------------------------------------------------------------------------------------------------------------|-------------------------------------------|-------------|--------------|----------------------|------------------------------------------------------------------------------------------|
|       |                                             |                                                                        |                |                         |                                  |                          | number of po                    | st-2015 case | s closed during the                                                                                                 | reporting period by ou                    | tcome:      |              |                      |                                                                                          |
|       | Treaty Partner                              | no. of post-<br>2015 cases in<br>MAP inventory<br>on 1 January<br>2022 | started during | denied<br>MAP<br>access | objection is<br>not<br>justified | withdrawn by<br>taxpayer | unilateral<br>relief<br>granted | remedy       | agreement fully eliminating double taxation eliminated / fully resolving taxation not in accordance with tax treaty | resolving taxation not in accordance with | there is no | no agreement | any other<br>outcome | no. of post-<br>2015 cases<br>remaining in<br>MAP inventory<br>on 31<br>December<br>2022 |
|       | Column 1                                    | Column 2                                                               | Column 3       | Column 4                | Column 5                         | Column 6                 | Column 7                        | Column 8     | Column 9                                                                                                            | Column 10                                 | Column 11   | Column 12    | Column 13            | Column 14                                                                                |
| Row 1 | Denmark                                     | 9                                                                      | 0              | 0                       | 0                                | 0                        | 0                               | 0            | 9                                                                                                                   | 0                                         | 0           | 0            | 0                    | 0                                                                                        |
|       | Indonesia                                   | 5                                                                      | 4              | 0                       | 0                                | 0                        | 0                               | 0            | 0                                                                                                                   | 0                                         | 0           | 0            | 0                    | 9                                                                                        |
|       | Korea                                       | 6                                                                      | 3              | 0                       | 0                                | 0                        | 0                               | 0            | 7                                                                                                                   | 0                                         | 0           | 0            | 0                    | 2                                                                                        |
| Row 2 | Treaty Partners (de minimis rule applies)   | 15                                                                     | 6              | 0                       | 0                                | 4                        | 0                               | 0            | 4                                                                                                                   | 1                                         | 0           | 0            | 0                    | 12                                                                                       |
|       | Total                                       | 35                                                                     | 13             | 0                       | 0                                | 4                        | 0                               | 0            | 20                                                                                                                  | 1                                         | 0           | 0            | 0                    | 23                                                                                       |