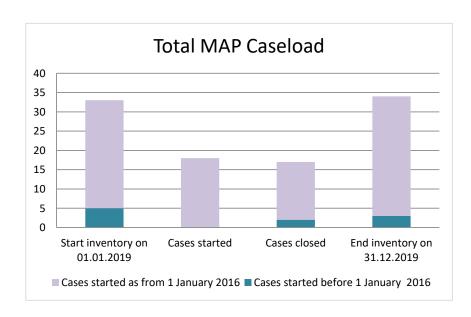

### Singapore

| Cases started before 1<br>January 2016 | 2020 Start<br>inventory | Cases<br>started | Cases<br>closed | 2020 End<br>inventory |
|----------------------------------------|-------------------------|------------------|-----------------|-----------------------|
| Transfer pricing cases                 | 1                       | 0                | 0               | 1                     |
| Other cases                            | 2                       | 0                | 0               | 2                     |

| Cases started as from 1<br>January 2016 | 2020 Start inventory | Cases<br>started | Cases<br>closed | 2020 End inventory |
|-----------------------------------------|----------------------|------------------|-----------------|--------------------|
| Transfer pricing cases                  | 17                   | 17               | 12              | 22                 |
| Other cases                             | 14                   | 5                | 3               | 16                 |