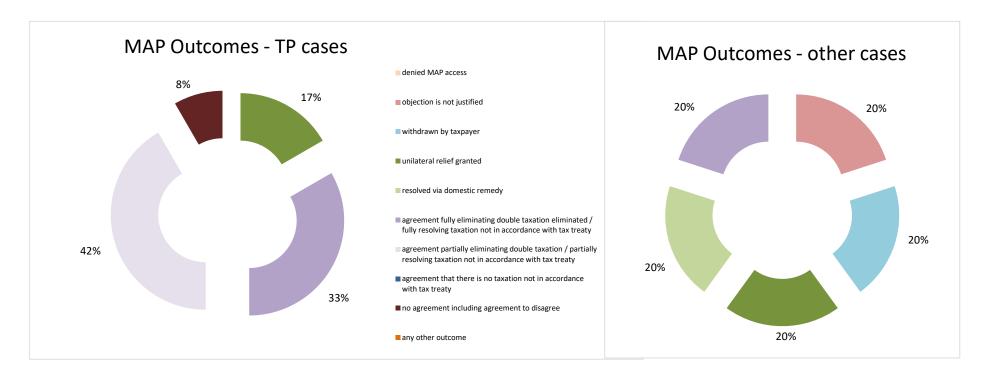

| Cases closed by outcome              | denied<br>MAP<br>access | objection is<br>not justified | withdrawn by<br>taxpayer | unilateral relief<br>granted | resolved via<br>domestic<br>remedy | agreement fully<br>eliminating<br>double taxation<br>eliminated / fully<br>resolving<br>taxation not in<br>accordance with<br>tax treaty | agreement partially<br>eliminating double<br>taxation / partially<br>resolving taxation<br>not in accordance<br>with tax treaty | agreement that<br>there is no<br>taxation not in<br>accordance with<br>tax treaty | no agreement<br>including<br>agreement to<br>disagree | any other<br>outcome | Total |
|--------------------------------------|-------------------------|-------------------------------|--------------------------|------------------------------|------------------------------------|------------------------------------------------------------------------------------------------------------------------------------------|---------------------------------------------------------------------------------------------------------------------------------|-----------------------------------------------------------------------------------|-------------------------------------------------------|----------------------|-------|
| Transfer pricing cases (all)         | 0                       | 0                             | 4                        | 0                            | 0                                  | 20                                                                                                                                       | 1                                                                                                                               | 0                                                                                 | 0                                                     | 0                    | 25    |
| Cases started before 1 January 2016  | 0                       | 0                             | 0                        | 0                            | 0                                  | 0                                                                                                                                        | 0                                                                                                                               | 0                                                                                 | 0                                                     | 0                    | 0     |
| Cases started as from 1 January 2016 | 0                       | 0                             | 4                        | 0                            | 0                                  | 20                                                                                                                                       | 1                                                                                                                               | 0                                                                                 | 0                                                     | 0                    | 25    |
| Other cases (all)                    | 0                       | 2                             | 0                        | 1                            | 0                                  | 7                                                                                                                                        | 0                                                                                                                               | 0                                                                                 | 0                                                     | 1                    | 11    |
| Cases started before 1 January 2016  | 0                       | 0                             | 0                        | 0                            | 0                                  | 1                                                                                                                                        | 0                                                                                                                               | 0                                                                                 | 0                                                     | 0                    | 1     |
| Cases started as from 1 January 2016 | 0                       | 2                             | 0                        | 1                            | 0                                  | 6                                                                                                                                        | 0                                                                                                                               | 0                                                                                 | 0                                                     | 1                    | 10    |
| All cases                            | 0                       | 2                             | 4                        | 1                            | 0                                  | 27                                                                                                                                       | 1                                                                                                                               | 0                                                                                 | 0                                                     | 1                    | 36    |