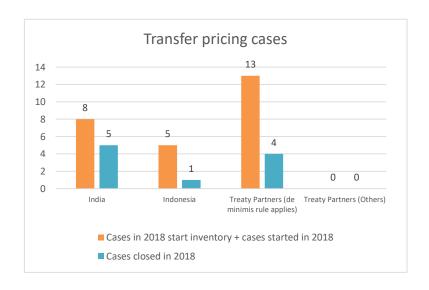

### Overview of MAP partners (only for cases started as from 1 January 2016)

Note: the MAP cases started before 1 January 2016 and closed in 2022 are not shown in these graphs

The label "Treaty Partners (de minimis rule applies)" applies to treaty partners with which the number of cases in start inventory plus the number of cases started is at least 5. The relevant MAP statistics are aggregated under this category.

The label "Treaty Partners (Others)" applies to treaty partners that are not reporting MAP statistics for the reporting period. The relevant MAP statistics are aggregated under this category.

2022 MAP Statistics - Singapore.xlsx Page 2/9

2022 MAP Statistics - Singapore.xlsx

|       | Table 1: Attribution / Allocation MAP Cases |                                                                        |                |                         |                                  |                          |                                 |              |                                                                                                                     |                                           |             |              |                      |                                                                                          |
|-------|---------------------------------------------|------------------------------------------------------------------------|----------------|-------------------------|----------------------------------|--------------------------|---------------------------------|--------------|---------------------------------------------------------------------------------------------------------------------|-------------------------------------------|-------------|--------------|----------------------|------------------------------------------------------------------------------------------|
|       |                                             |                                                                        |                |                         |                                  |                          | number of po                    | st-2015 case | s closed during the                                                                                                 | reporting period by ou                    | tcome:      |              |                      |                                                                                          |
|       | Treaty Partner                              | no. of post-<br>2015 cases in<br>MAP inventory<br>on 1 January<br>2022 | started during | denied<br>MAP<br>access | objection is<br>not<br>justified | withdrawn by<br>taxpayer | unilateral<br>relief<br>granted | remedy       | agreement fully eliminating double taxation eliminated / fully resolving taxation not in accordance with tax treaty | resolving taxation not in accordance with | there is no | no agreement | any other<br>outcome | no. of post-<br>2015 cases<br>remaining in<br>MAP inventory<br>on 31<br>December<br>2022 |
|       | Column 1                                    | Column 2                                                               | Column 3       | Column 4                | Column 5                         | Column 6                 | Column 7                        | Column 8     | Column 9                                                                                                            | Column 10                                 | Column 11   | Column 12    | Column 13            | Column 14                                                                                |
| Row 1 | Denmark                                     | 9                                                                      | 0              | 0                       | 0                                | 0                        | 0                               | 0            | 9                                                                                                                   | 0                                         | 0           | 0            | 0                    | 0                                                                                        |
|       | Indonesia                                   | 5                                                                      | 4              | 0                       | 0                                | 0                        | 0                               | 0            | 0                                                                                                                   | 0                                         | 0           | 0            | 0                    | 9                                                                                        |
|       | Korea                                       | 6                                                                      | 3              | 0                       | 0                                | 0                        | 0                               | 0            | 7                                                                                                                   | 0                                         | 0           | 0            | 0                    | 2                                                                                        |
| Row 2 | Treaty Partners (de minimis rule applies)   | 15                                                                     | 6              | 0                       | 0                                | 4                        | 0                               | 0            | 4                                                                                                                   | 1                                         | 0           | 0            | 0                    | 12                                                                                       |
|       | Total                                       | 35                                                                     | 13             | 0                       | 0                                | 4                        | 0                               | 0            | 20                                                                                                                  | 1                                         | 0           | 0            | 0                    | 23                                                                                       |