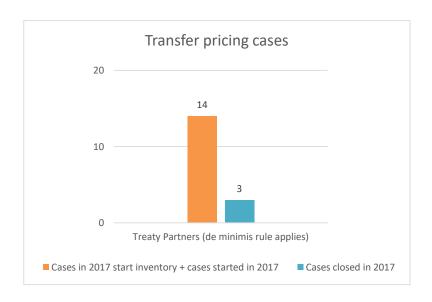

2021 MAP Statistics - Singapore.xlsx

MAP Statistics Reporting for the 2021 Reporting Period (1 January 2021 to 31 December 2021) for other Cases

|                                           |                                                                        |                                                                            |                         |                                  | Table 2: Of              | ther MAP Ca                     | ses                                   |                                                                                                                            |                                                                                                                                 |             |                        |                      |                                                                                |
|-------------------------------------------|------------------------------------------------------------------------|----------------------------------------------------------------------------|-------------------------|----------------------------------|--------------------------|---------------------------------|---------------------------------------|----------------------------------------------------------------------------------------------------------------------------|---------------------------------------------------------------------------------------------------------------------------------|-------------|------------------------|----------------------|--------------------------------------------------------------------------------|
|                                           |                                                                        |                                                                            |                         |                                  | ı                        | number of po                    | st-2015 case                          | es closed during the                                                                                                       | reporting period by o                                                                                                           | outcome     |                        |                      |                                                                                |
| Treaty Partner                            | no. of post-<br>2015 cases in<br>MAP inventory<br>on 1 January<br>2021 | no. of post-<br>2015 cases<br>started<br>during the<br>reporting<br>period | denied<br>MAP<br>access | objection<br>is not<br>justified | withdrawn by<br>taxpayer | unilateral<br>relief<br>granted | resolved<br>via<br>domestic<br>remedy | agreement fully<br>eliminating<br>double taxation /<br>fully resolving<br>taxation not in<br>accordance with<br>tax treaty | agreement partially<br>eliminating double<br>taxation / partially<br>resolving taxation<br>not in accordance<br>with tax treaty | there is no | including agreement to | any other<br>outcome | no. of post-2015<br>cases remaining in<br>MAP inventory on<br>31 December 2021 |
| Column 1                                  | Column 2                                                               | Column 3                                                                   | Column 4                | Column 5                         | Column 6                 | Column 7                        | Column 8                              | Column 9                                                                                                                   | Column 10                                                                                                                       | Column 11   | Column 12              | Column 13            | Column 14                                                                      |
| Treaty Partners (de minimis rule applies) | 14                                                                     | 5                                                                          | 0                       | 1                                | 2                        | 0                               | 1                                     | 0                                                                                                                          | 0                                                                                                                               | 0           | 0                      | 0                    | 15                                                                             |
| Treaty Partners (Others)                  | 1                                                                      | 0                                                                          | 0                       | 0                                | 0                        | 0                               | 0                                     | 0                                                                                                                          | 0                                                                                                                               | 0           | 0                      | 0                    | 1                                                                              |
| Total                                     | 15                                                                     | 5                                                                          | 0                       | 1                                | 2                        | 0                               | 1                                     | 0                                                                                                                          | 0                                                                                                                               | 0           | 0                      | 0                    | 16                                                                             |