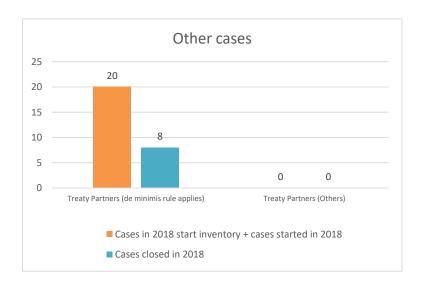

### Overview of MAP partners (only for cases started as from 1 January 2016)

Note: the MAP cases started before 1 January 2016 and closed in 2022 are not shown in these graphs

The label "Treaty Partners (de minimis rule applies)" applies to treaty partners with which the number of cases in start inventory plus the number of cases started is at least 5. The relevant MAP statistics are aggregated under this category.

The label "Treaty Partners (Others)" applies to treaty partners that are not reporting MAP statistics for the reporting period. The relevant MAP statistics are aggregated under this category.

2022 MAP Statistics - Singapore.xlsx Page 2/9

|       | Table 2: Other MAP Cases                  |                                                                        |                |          |                                  |                          |                                 |                                       |                                                                                                                            |                         |             |                                                       |                      |                                                                                |
|-------|-------------------------------------------|------------------------------------------------------------------------|----------------|----------|----------------------------------|--------------------------|---------------------------------|---------------------------------------|----------------------------------------------------------------------------------------------------------------------------|-------------------------|-------------|-------------------------------------------------------|----------------------|--------------------------------------------------------------------------------|
|       |                                           |                                                                        |                |          |                                  |                          | number of po                    | st-2015 case                          | es closed during the                                                                                                       | e reporting period by o | utcome      |                                                       |                      |                                                                                |
|       | Treaty Partner                            | no. of post-<br>2015 cases in<br>MAP inventory<br>on 1 January<br>2022 | started during | MAD      | objection is<br>not<br>justified | withdrawn by<br>taxpayer | unilateral<br>relief<br>granted | resolved<br>via<br>domestic<br>remedy | agreement fully<br>eliminating<br>double taxation /<br>fully resolving<br>taxation not in<br>accordance with<br>tax treaty | eliminating double      | there is no | no agreement<br>including<br>agreement to<br>disagree | any other<br>outcome | no. of post-2015<br>cases remaining in<br>MAP inventory on<br>31 December 2022 |
|       | Column 1                                  | Column 2                                                               | Column 3       | Column 4 | Column 5                         | Column 6                 | Column 7                        | Column 8                              | Column 9                                                                                                                   | Column 10               | Column 11   | Column 12                                             | Column 13            | Column 14                                                                      |
| Row 1 | India                                     | 6                                                                      | 5              | 0        | 0                                | 0                        | 0                               | 0                                     | 0                                                                                                                          | 0                       | 0           | 0                                                     | 0                    | 11                                                                             |
| Row 2 | Treaty Partners (de minimis rule applies) | 13                                                                     | 8              | 0        | 2                                | 0                        | 1                               | 0                                     | 6                                                                                                                          | 0                       | 0           | 0                                                     | 1                    | 11                                                                             |
| Row 3 | Treaty Partners (Others)                  | 1                                                                      | 0              | 0        | 0                                | 0                        | 0                               | 0                                     | 0                                                                                                                          | 0                       | 0           | 0                                                     | 0                    | 1                                                                              |
|       | Total                                     | 20                                                                     | 13             | 0        | 2                                | 0                        | 1                               | 0                                     | 6                                                                                                                          | 0                       | 0           | 0                                                     | 1                    | 23                                                                             |
|       | Notes:                                    |                                                                        |                |          |                                  |                          |                                 |                                       | •                                                                                                                          |                         |             |                                                       |                      |                                                                                |