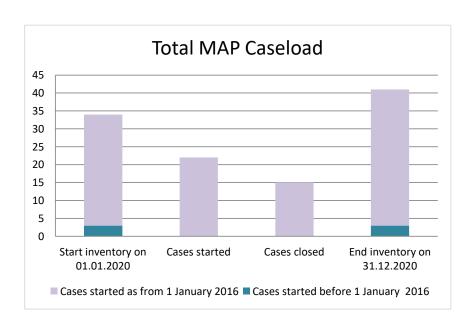

### **Singapore**

| Cases started before 1<br>January 2016 | 2021 Start inventory | Cases<br>started | Cases<br>closed | 2021 End<br>inventory |
|----------------------------------------|----------------------|------------------|-----------------|-----------------------|
| Transfer pricing cases                 | 1                    | 0                | 1               | 0                     |
| Other cases                            | 2                    | 0                | 0               | 2                     |

| Cases started as from 1<br>January 2016 | 2021 Start inventory | Cases<br>started | Cases closed | 2021 End inventory |
|-----------------------------------------|----------------------|------------------|--------------|--------------------|
| Transfer pricing cases                  | 22                   | 18               | 3            | 37                 |
| Other cases                             | 15                   | 5                | 4            | 16                 |