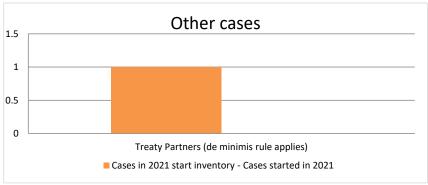

| Cases started as from 1<br>January 2018 | 2022 Start inventory | Cases<br>started | Cases closed | 2022 End inventory |
|-----------------------------------------|----------------------|------------------|--------------|--------------------|
| Transfer pricing cases                  | 4                    | 2                | 1            | 5                  |
| Other cases                             | 1                    | 0                | 0            | 1                  |

### Overview of MAP partners (only for cases started as from 1 January 2018)

Note: the MAP cases started before 1 January 2018 and closed in 2022 are not shown in these graphs

The label "Treaty Partners (de minimis rule applies)" applies to treaty partners with which the number of cases in start inventory plus the number of cases started is at least 5. The relevant MAP statistics are aggregated under this category.