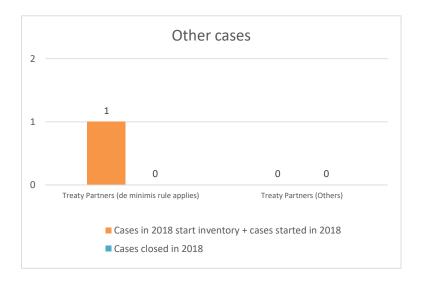

### Overview of MAP partners (only for cases started as from 1 January 2018)

Note: the MAP cases started before 1 January 2018 and closed in 2022 are not shown in these graphs

The label "Treaty Partners (de minimis rule applies)" applies to treaty partners with which the number of cases in start inventory plus the number of cases started is at least 5. The relevant MAP statistics are aggregated under this category.

Notes:

|                                           |                                                                        |          |          |                                  | Table 2: Ot              | her MAP Ca                      | ses                                   |                                                                                                          |                                                                |             |                                                       |                      |                                                                              |
|-------------------------------------------|------------------------------------------------------------------------|----------|----------|----------------------------------|--------------------------|---------------------------------|---------------------------------------|----------------------------------------------------------------------------------------------------------|----------------------------------------------------------------|-------------|-------------------------------------------------------|----------------------|------------------------------------------------------------------------------|
|                                           |                                                                        |          |          |                                  |                          | number of po                    | st-2017 case                          | es closed during th                                                                                      | e reporting period by ou                                       | utcome      |                                                       |                      |                                                                              |
|                                           | no. of post-<br>2017 cases in<br>MAP inventory<br>on 1 January<br>2022 |          |          | objection is<br>not<br>justified | withdrawn by<br>taxpayer | unilateral<br>relief<br>granted | resolved<br>via<br>domestic<br>remedy | agreement fully eliminating double taxation / fully resolving taxation not in accordance with tax treaty | taxation / partially resolving taxation not in accordance with | tnere is no | no agreement<br>including<br>agreement to<br>disagree | any other<br>outcome | no. of post-2017<br>cases remaining i<br>MAP inventory or<br>31 December 202 |
| Column 1                                  | Column 2                                                               | Column 3 | Column 4 | Column 5                         | Column 6                 | Column 7                        | Column 8                              | Column 9                                                                                                 | Column 10                                                      | Column 11   | Column 12                                             | Column 13            | Column 14                                                                    |
| Treaty Partners (de minimis rule applies) | 1                                                                      | 0        | 0        | 0                                | 0                        | 0                               | 0                                     | 0                                                                                                        | 0                                                              | 0           | 0                                                     | 0                    | 1                                                                            |
| Total                                     | 1                                                                      | 0        | n        | n                                | 0                        | 0                               | 0                                     | 0                                                                                                        | 0                                                              | 0           | n                                                     | n                    | 1                                                                            |