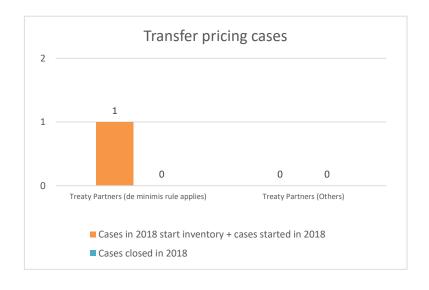

### Overview of MAP partners (only for cases started as from 1 January 2018)

Note: the MAP cases started before 1 January 2018 and closed in 2022 are not shown in these graphs

The label "Treaty Partners (de minimis rule applies)" applies to treaty partners with which the number of cases in start inventory plus the number of cases started is at least 5. The relevant MAP statistics are aggregated under this category.

|       | Table 1: Attribution / Allocation MAP Cases |                                                                        |          |                                                                          |                                  |                          |                                 |                                       |                                                                                                                                       |                        |             |              |           |                                                                                       |
|-------|---------------------------------------------|------------------------------------------------------------------------|----------|--------------------------------------------------------------------------|----------------------------------|--------------------------|---------------------------------|---------------------------------------|---------------------------------------------------------------------------------------------------------------------------------------|------------------------|-------------|--------------|-----------|---------------------------------------------------------------------------------------|
|       |                                             |                                                                        |          | number of post-2017 cases closed during the reporting period by outcome: |                                  |                          |                                 |                                       |                                                                                                                                       |                        |             |              |           |                                                                                       |
|       | Treaty Partner                              | no. of post-<br>2017 cases in<br>MAP inventory<br>on 1 January<br>2022 |          |                                                                          | objection is<br>not<br>justified | withdrawn by<br>taxpayer | unilateral<br>relief<br>granted | resolved<br>via<br>domestic<br>remedy | agreement fully<br>eliminating<br>double taxation<br>eliminated / fully<br>resolving taxation<br>not in accordance<br>with tax treaty | resolving taxation not | there is no | no agreement | outcome   | no. of post-<br>2017 cases<br>remaining in<br>MAP inventory<br>on 31<br>December 2022 |
|       | Column 1                                    | Column 2                                                               | Column 3 | Column 4                                                                 | Column 5                         | Column 6                 | Column 7                        | Column 8                              | Column 9                                                                                                                              | Column 10              | Column 11   | Column 12    | Column 13 | Column 14                                                                             |
| Row 1 | Treaty Partners (de minimis rule applies)   | 4                                                                      | 2        | 0                                                                        | 0                                | 0                        | 1                               | 0                                     | 0                                                                                                                                     | 0                      | 0           | 0            | 0         | 5                                                                                     |
|       | Total                                       | 4                                                                      | 2        | 0                                                                        | 0                                | 0                        | 1                               | 0                                     | 0                                                                                                                                     | 0                      | 0           | 0            | 0         | 5                                                                                     |