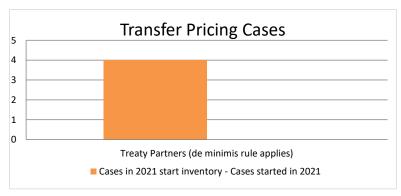

| Cases started as from 1<br>January 2018 | 2022 Start inventory | Cases<br>started | Cases closed | 2022 End inventory |
|-----------------------------------------|----------------------|------------------|--------------|--------------------|
| Transfer pricing cases                  | 4                    | 2                | 1            | 5                  |
| Other cases                             | 1                    | 0                | 0            | 1                  |

### Overview of MAP partners (only for cases started as from 1 January 2018)

Note: the MAP cases started before 1 January 2018 and closed in 2022 are not shown in these graphs

The label "Treaty Partners (de minimis rule applies)" applies to treaty partners with which the number of cases in start inventory plus the number of cases started is at least 5. The relevant MAP statistics are aggregated under this category.