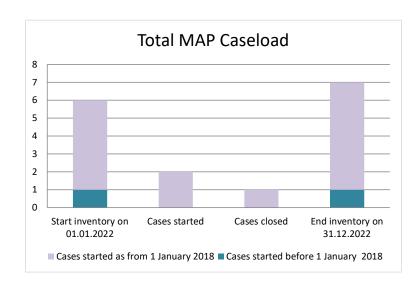

### Serbia

| Cases started before 1<br>January 2018 | 2022 Start<br>inventory | Cases<br>started | Cases<br>closed | 2022 End inventory |
|----------------------------------------|-------------------------|------------------|-----------------|--------------------|
| Transfer pricing cases                 | 0                       | 0                | 0               | 0                  |
| Other cases                            | 1                       | 0                | 0               | 1                  |

| Cases started as from 1<br>January 2018 | 2022 Start inventory | Cases<br>started | Cases closed | 2022 End inventory |
|-----------------------------------------|----------------------|------------------|--------------|--------------------|
| Transfer pricing cases                  | 4                    | 2                | 1            | 5                  |
| Other cases                             | 1                    | 0                | 0            | 1                  |