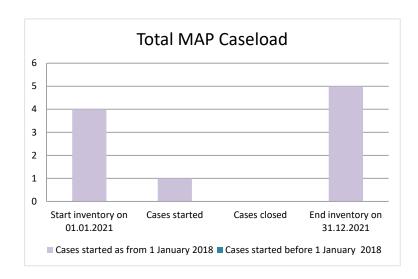

### Serbia

| Cases started before 1<br>January 2018 | 2022 Start<br>inventory | Cases<br>started | Cases<br>closed | 2022 End inventory |
|----------------------------------------|-------------------------|------------------|-----------------|--------------------|
| Transfer pricing cases                 | 0                       | 0                | 0               | 0                  |
| Other cases                            | 1                       | 0                | 0               | 1                  |

| Cases started as from 1<br>January 2018 | 2022 Start inventory | Cases<br>started | Cases closed | 2022 End inventory |
|-----------------------------------------|----------------------|------------------|--------------|--------------------|
| Transfer pricing cases                  | 4                    | 2                | 1            | 5                  |
| Other cases                             | 1                    | 0                | 0            | 1                  |