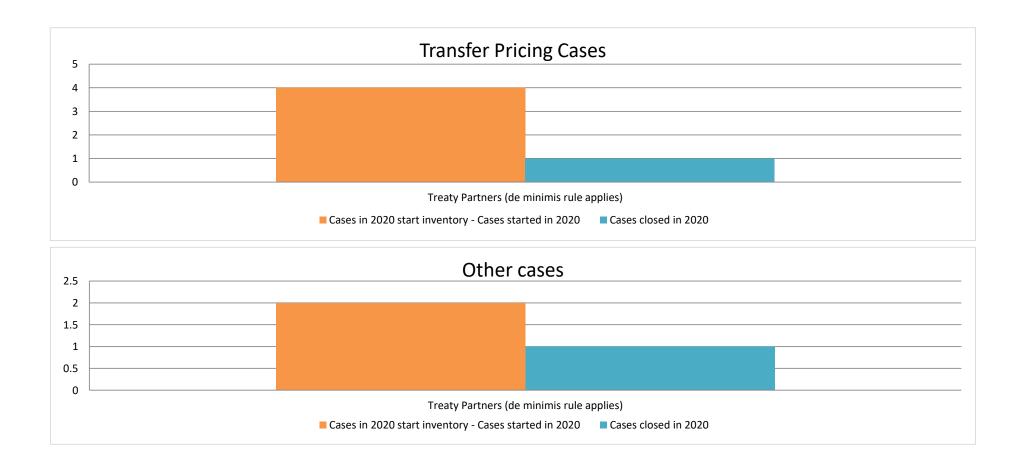

# Overview of MAP partners (only for cases started as from 1 January 2018)

Note: the MAP cases started before 1 January 2018 and closed in 2020 are not shown in these graphs

The label "Treaty Partners (de minimis rule applies)" applies to treaty partners with which the number of cases in start inventory plus the number of cases started is at least 5. The relevant MAP statistics are aggregated under this category.

The label "Treaty Partners (Others)" applies to treaty partners that are not reporting MAP statistics for the reporting period. The relevant MAP statistics are aggregated under this category.

2020 MAP Statistics - Serbia.xlsx Page 2/9