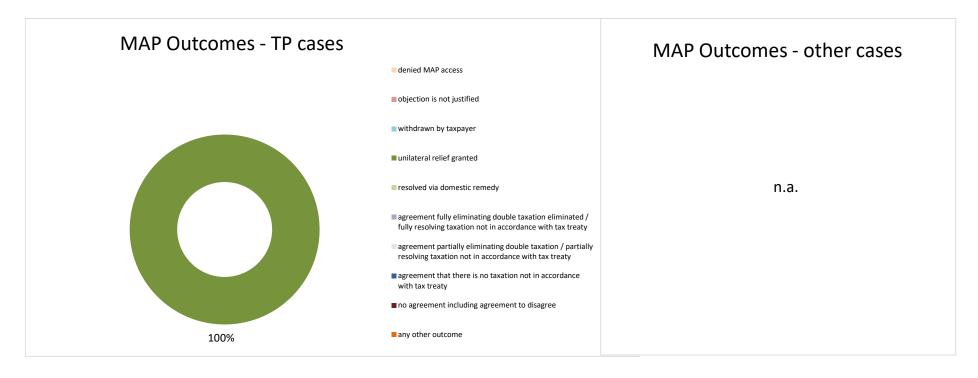

2022-map-statistics-Serbia.xlsx Page 2/9

| Cases closed by outcome              | denied<br>MAP<br>access | objection is not<br>justified | withdrawn by<br>taxpayer | unilateral relief<br>granted |   | agreement fully eliminating double taxation eliminated / fully resolving taxation not in accordance with tax treaty | partially | agreement that<br>there is no<br>taxation not in<br>accordance with<br>tax treaty | including | any other<br>outcome | Total |
|--------------------------------------|-------------------------|-------------------------------|--------------------------|------------------------------|---|---------------------------------------------------------------------------------------------------------------------|-----------|-----------------------------------------------------------------------------------|-----------|----------------------|-------|
| Transfer pricing cases (all)         | 0                       | 0                             | 0                        | 1                            | 0 | 0                                                                                                                   | 0         | 0                                                                                 | 0         | 0                    | 1     |
| Cases started before 1 January 2018  | 0                       | 0                             | 0                        | 0                            | 0 | 0                                                                                                                   | 0         | 0                                                                                 | 0         | 0                    | 0     |
| Cases started as from 1 January 2018 | 0                       | 0                             | 0                        | 1                            | 0 | 0                                                                                                                   | 0         | 0                                                                                 | 0         | 0                    | 1     |
| Other cases (all)                    | 0                       | 0                             | 0                        | 0                            | 0 | 0                                                                                                                   | 0         | 0                                                                                 | 0         | 0                    | 0     |
| Cases started before 1 January 2018  | 0                       | 0                             | 0                        | 0                            | 0 | 0                                                                                                                   | 0         | 0                                                                                 | 0         | 0                    | 0     |
| Cases started as from 1 January 2018 | 0                       | 0                             | 0                        | 0                            | 0 | 0                                                                                                                   | 0         | 0                                                                                 | 0         | 0                    | 0     |
| All cases                            | 0                       | 0                             | 0                        | 1                            | 0 | 0                                                                                                                   | 0         | 0                                                                                 | 0         | 0                    | 1     |