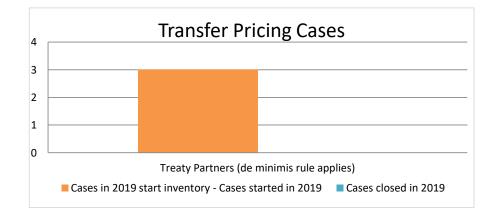

### Overview of MAP partners (only for cases started as from 1 January 2018)

Note: the MAP cases started before 1 January 2018 and closed in 2022 are not shown in these graphs

The label "Treaty Partners (de minimis rule applies)" applies to treaty partners with which the number of cases in start inventory plus the number of cases started is at least 5. The relevant MAP statistics are aggregated under this category.

|       | Table 1: Attribution / Allocation MAP Cases |                                                                        |          |                                                                          |                                  |                          |                                 |                                       |                                                                                                                                       |                        |             |              |           |                                                                                       |
|-------|---------------------------------------------|------------------------------------------------------------------------|----------|--------------------------------------------------------------------------|----------------------------------|--------------------------|---------------------------------|---------------------------------------|---------------------------------------------------------------------------------------------------------------------------------------|------------------------|-------------|--------------|-----------|---------------------------------------------------------------------------------------|
|       |                                             |                                                                        |          | number of post-2017 cases closed during the reporting period by outcome: |                                  |                          |                                 |                                       |                                                                                                                                       |                        |             |              |           |                                                                                       |
|       | Treaty Partner                              | no. of post-<br>2017 cases in<br>MAP inventory<br>on 1 January<br>2022 |          |                                                                          | objection is<br>not<br>justified | withdrawn by<br>taxpayer | unilateral<br>relief<br>granted | resolved<br>via<br>domestic<br>remedy | agreement fully<br>eliminating<br>double taxation<br>eliminated / fully<br>resolving taxation<br>not in accordance<br>with tax treaty | resolving taxation not | there is no | no agreement | outcome   | no. of post-<br>2017 cases<br>remaining in<br>MAP inventory<br>on 31<br>December 2022 |
|       | Column 1                                    | Column 2                                                               | Column 3 | Column 4                                                                 | Column 5                         | Column 6                 | Column 7                        | Column 8                              | Column 9                                                                                                                              | Column 10              | Column 11   | Column 12    | Column 13 | Column 14                                                                             |
| Row 1 | Treaty Partners (de minimis rule applies)   | 4                                                                      | 2        | 0                                                                        | 0                                | 0                        | 1                               | 0                                     | 0                                                                                                                                     | 0                      | 0           | 0            | 0         | 5                                                                                     |
|       | Total                                       | 4                                                                      | 2        | 0                                                                        | 0                                | 0                        | 1                               | 0                                     | 0                                                                                                                                     | 0                      | 0           | 0            | 0         | 5                                                                                     |