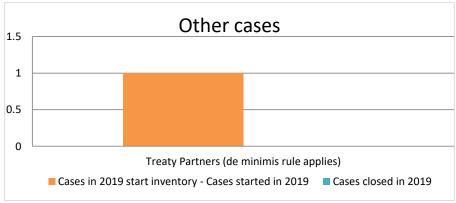

### Overview of MAP partners (only for cases started as from 1 January 2018)

Note: the MAP cases started before 1 January 2018 and closed in 2022 are not shown in these graphs

The label "Treaty Partners (de minimis rule applies)" applies to treaty partners with which the number of cases in start inventory plus the number of cases started is at least 5. The relevant MAP statistics are aggregated under this category.

Notes:

|                                           |                                                                        |          |          |                                  | Table 2: Ot              | her MAP Ca                      | ses                                   |                                                                                                          |                                                                |             |                                                       |                      |                                                                              |
|-------------------------------------------|------------------------------------------------------------------------|----------|----------|----------------------------------|--------------------------|---------------------------------|---------------------------------------|----------------------------------------------------------------------------------------------------------|----------------------------------------------------------------|-------------|-------------------------------------------------------|----------------------|------------------------------------------------------------------------------|
|                                           |                                                                        |          |          |                                  |                          | number of po                    | st-2017 case                          | es closed during th                                                                                      | e reporting period by ou                                       | utcome      |                                                       |                      |                                                                              |
|                                           | no. of post-<br>2017 cases in<br>MAP inventory<br>on 1 January<br>2022 |          |          | objection is<br>not<br>justified | withdrawn by<br>taxpayer | unilateral<br>relief<br>granted | resolved<br>via<br>domestic<br>remedy | agreement fully eliminating double taxation / fully resolving taxation not in accordance with tax treaty | taxation / partially resolving taxation not in accordance with | tnere is no | no agreement<br>including<br>agreement to<br>disagree | any other<br>outcome | no. of post-2017<br>cases remaining i<br>MAP inventory or<br>31 December 202 |
| Column 1                                  | Column 2                                                               | Column 3 | Column 4 | Column 5                         | Column 6                 | Column 7                        | Column 8                              | Column 9                                                                                                 | Column 10                                                      | Column 11   | Column 12                                             | Column 13            | Column 14                                                                    |
| Treaty Partners (de minimis rule applies) | 1                                                                      | 0        | 0        | 0                                | 0                        | 0                               | 0                                     | 0                                                                                                        | 0                                                              | 0           | 0                                                     | 0                    | 1                                                                            |
| Total                                     | 1                                                                      | 0        | n        | n                                | 0                        | 0                               | 0                                     | 0                                                                                                        | 0                                                              | 0           | n                                                     | n                    | 1                                                                            |