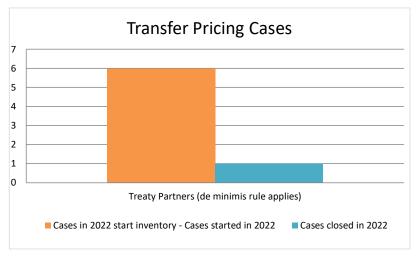

| Cases started as from 1<br>January 2018 | 2022 Start inventory | Cases<br>started | Cases closed | 2022 End inventory |
|-----------------------------------------|----------------------|------------------|--------------|--------------------|
| Transfer pricing cases                  | 4                    | 2                | 1            | 5                  |
| Other cases                             | 1                    | 0                | 0            | 1                  |

### Overview of MAP partners (only for cases started as from 1 January 2018)

Note: the MAP cases started before 1 January 2018 and closed in 2022 are not shown in these graphs

The label "Treaty Partners (de minimis rule applies)" applies to treaty partners with which the number of cases in start inventory plus the number of cases started is at least 5. The relevant MAP statistics are aggregated under this category.