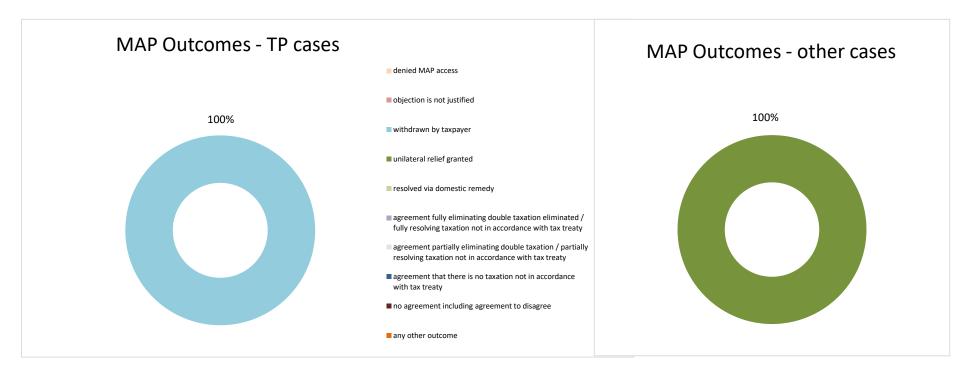

| Cases closed by outcome              | denied<br>MAP<br>access | objection is not<br>justified | withdrawn by<br>taxpayer | unilateral relief<br>granted | resolved via<br>domestic<br>remedy | agreement fully eliminating double taxation eliminated / fully resolving taxation not in accordance with tax treaty | eliminating double taxation / partially resolving taxation not in | taxation not in accordance with tax treaty | no agreement<br>including<br>agreement to<br>disagree | any other<br>outcome | Total |
|--------------------------------------|-------------------------|-------------------------------|--------------------------|------------------------------|------------------------------------|---------------------------------------------------------------------------------------------------------------------|-------------------------------------------------------------------|--------------------------------------------|-------------------------------------------------------|----------------------|-------|
| Transfer pricing cases (all)         | 0                       | 0                             | 1                        | 0                            | 0                                  | 0                                                                                                                   | 0                                                                 | 0                                          | 0                                                     | 0                    | 1     |
| Cases started before 1 January 2018  | 0                       | 0                             | 0                        | 0                            | 0                                  | 0                                                                                                                   | 0                                                                 | 0                                          | 0                                                     | 0                    | 0     |
| Cases started as from 1 January 2018 | 0                       | 0                             | 1                        | 0                            | 0                                  | 0                                                                                                                   | 0                                                                 | 0                                          | 0                                                     | 0                    | 1     |
| Other cases (all)                    | 0                       | 0                             | 0                        | 1                            | 0                                  | 0                                                                                                                   | 0                                                                 | 0                                          | 0                                                     | 0                    | 1     |
| Cases started before 1 January 2018  | 0                       | 0                             | 0                        | 0                            | 0                                  | 0                                                                                                                   | 0                                                                 | 0                                          | 0                                                     | 0                    | 0     |
| Cases started as from 1 January 2018 | 0                       | 0                             | 0                        | 1                            | 0                                  | 0                                                                                                                   | 0                                                                 | 0                                          | 0                                                     | 0                    | 1     |
| All cases                            | 0                       | 0                             | 1                        | 1                            | 0                                  | 0                                                                                                                   | 0                                                                 | 0                                          | 0                                                     | 0                    | 2     |