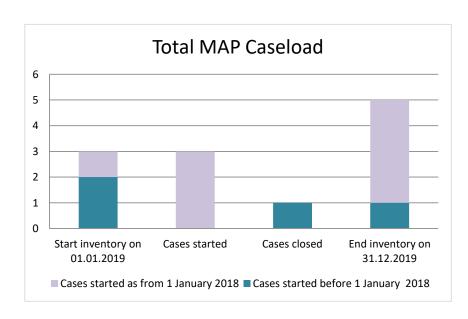

### Serbia

| Cases started before 1<br>January 2018 | 2021 Start inventory | Cases<br>started | Cases<br>closed | 2021 End<br>inventory |
|----------------------------------------|----------------------|------------------|-----------------|-----------------------|
| Transfer pricing cases                 | 0                    | 0                | 0               | 0                     |
| Other cases                            | 0                    | 0                | 0               | 0                     |

| Cases started as from 1<br>January 2018 | 2021 Start inventory | Cases<br>started | Cases closed | 2021 End inventory |
|-----------------------------------------|----------------------|------------------|--------------|--------------------|
| Transfer pricing cases                  | 3                    | 1                | 0            | 4                  |
| Other cases                             | 1                    | 0                | 0            | 1                  |