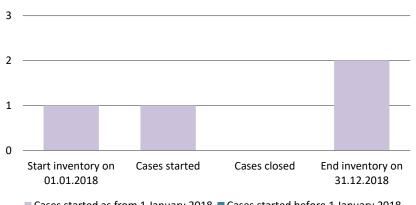

### Serbia

| Cases started before 1<br>January 2018 | 2021 Start inventory | Cases<br>started | Cases<br>closed | 2021 End<br>inventory |
|----------------------------------------|----------------------|------------------|-----------------|-----------------------|
| Transfer pricing cases                 | 0                    | 0                | 0               | 0                     |
| Other cases                            | 0                    | 0                | 0               | 0                     |

| Cases started as from 1<br>January 2018 | 2021 Start inventory | Cases<br>started | Cases closed | 2021 End inventory |
|-----------------------------------------|----------------------|------------------|--------------|--------------------|
| Transfer pricing cases                  | 3                    | 1                | 0            | 4                  |
| Other cases                             | 1                    | 0                | 0            | 1                  |