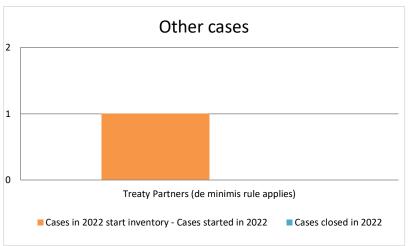

### Serbia

| Cases started before 1<br>January 2018 | 2022 Start<br>inventory | Cases<br>started | Cases<br>closed | 2022 End inventory |
|----------------------------------------|-------------------------|------------------|-----------------|--------------------|
| Transfer pricing cases                 | 0                       | 0                | 0               | 0                  |
| Other cases                            | 1                       | 0                | 0               | 1                  |

### Overview of MAP partners (only for cases started as from 1 January 2018)

Note: the MAP cases started before 1 January 2018 and closed in 2022 are not shown in these graphs

The label "Treaty Partners (de minimis rule applies)" applies to treaty partners with which the number of cases in start inventory plus the number of cases started is at least 5. The relevant MAP statistics are aggregated under this category.