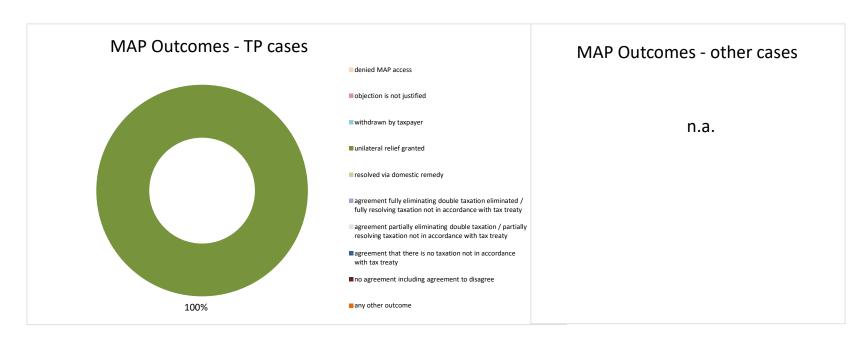

2022-map-statistics-Serbia.xlsx Page 2/9

| Cases closed by outcome              | denied<br>MAP<br>access | objection is not<br>justified | withdrawn by<br>taxpayer | unilateral relief<br>granted |   | agreement fully eliminating double taxation eliminated / fully resolving taxation not in accordance with tax treaty | partially | agreement that<br>there is no<br>taxation not in<br>accordance with<br>tax treaty | including | any other<br>outcome | Total |
|--------------------------------------|-------------------------|-------------------------------|--------------------------|------------------------------|---|---------------------------------------------------------------------------------------------------------------------|-----------|-----------------------------------------------------------------------------------|-----------|----------------------|-------|
| Transfer pricing cases (all)         | 0                       | 0                             | 0                        | 1                            | 0 | 0                                                                                                                   | 0         | 0                                                                                 | 0         | 0                    | 1     |
| Cases started before 1 January 2018  | 0                       | 0                             | 0                        | 0                            | 0 | 0                                                                                                                   | 0         | 0                                                                                 | 0         | 0                    | 0     |
| Cases started as from 1 January 2018 | 0                       | 0                             | 0                        | 1                            | 0 | 0                                                                                                                   | 0         | 0                                                                                 | 0         | 0                    | 1     |
| Other cases (all)                    | 0                       | 0                             | 0                        | 0                            | 0 | 0                                                                                                                   | 0         | 0                                                                                 | 0         | 0                    | 0     |
| Cases started before 1 January 2018  | 0                       | 0                             | 0                        | 0                            | 0 | 0                                                                                                                   | 0         | 0                                                                                 | 0         | 0                    | 0     |
| Cases started as from 1 January 2018 | 0                       | 0                             | 0                        | 0                            | 0 | 0                                                                                                                   | 0         | 0                                                                                 | 0         | 0                    | 0     |
| All cases                            | 0                       | 0                             | 0                        | 1                            | 0 | 0                                                                                                                   | 0         | 0                                                                                 | 0         | 0                    | 1     |