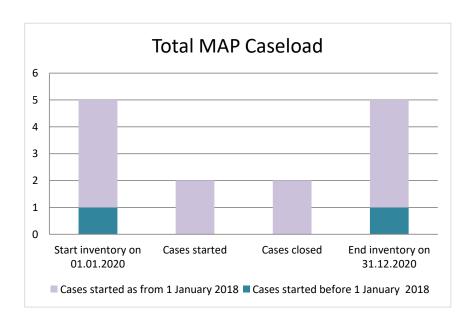

### Serbia

| Cases started before 1<br>January 2018 | 2020 Start<br>inventory | Cases<br>started | Cases<br>closed | 2020 End<br>inventory |
|----------------------------------------|-------------------------|------------------|-----------------|-----------------------|
| Transfer pricing cases                 | 0                       | 0                | 0               | 0                     |
| Other cases                            | 1                       | 0                | 0               | 1                     |

| Cases started as from 1<br>January 2018 | 2020 Start inventory | Cases<br>started | Cases closed | 2020 End inventory |
|-----------------------------------------|----------------------|------------------|--------------|--------------------|
| Transfer pricing cases                  | 3                    | 1                | 1            | 3                  |
| Other cases                             | 1                    | 1                | 1            | 1                  |