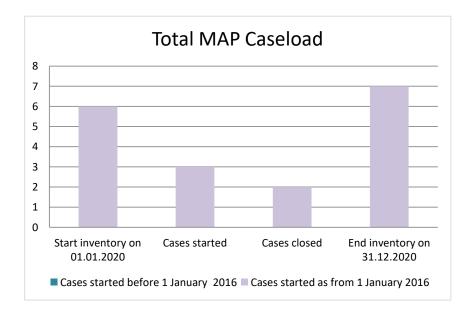

### Saudi Arabia

| Cases started before 1<br>January 2016 | 2021 Start<br>inventory | Cases<br>started | Cases<br>closed | 2021 End<br>inventory |
|----------------------------------------|-------------------------|------------------|-----------------|-----------------------|
| Transfer pricing cases                 | 0                       | 0                | 0               | 0                     |
| Other cases                            | 0                       | 0                | 0               | 0                     |

| Cases started as from 1<br>January 2016 | 2021 Start<br>inventory | Cases<br>started | Cases<br>closed | 2021 End<br>inventory |
|-----------------------------------------|-------------------------|------------------|-----------------|-----------------------|
| Transfer pricing cases                  | 2                       | 9                | 1               | 10                    |
| Other cases                             | 4                       | 1                | 3               | 2                     |