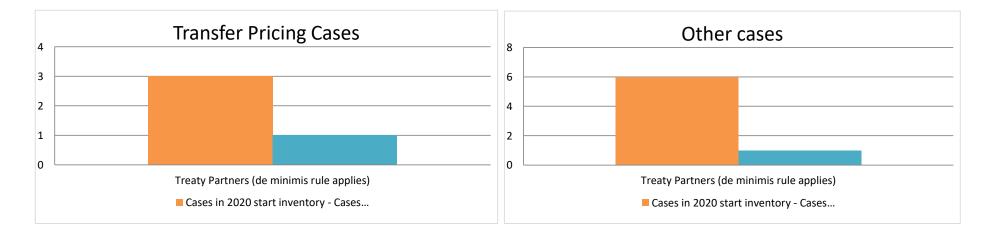

| Cases started as from 1<br>January 2016 | 2020 Start<br>inventory | Cases<br>started | Cases<br>closed | 2020 End<br>inventory |
|-----------------------------------------|-------------------------|------------------|-----------------|-----------------------|
| Transfer pricing cases                  | 2                       | 1                | 1               | 2                     |
| Other cases                             | 4                       | 2                | 1               | 5                     |

Annex B

MAP Statistics Reporting for the 2021 Reporting Period (1 January 2021 to 31 December 2021) for Attribution/Allocation Cases

|       |                                           |                                                                        |                                                                            |                         | Table 1:                         | Attribution / A          | llocation MA                    | P Cases            |                                                                                                                                          |                                                                                                                                 |             |                                                       |           |                                                                                          |
|-------|-------------------------------------------|------------------------------------------------------------------------|----------------------------------------------------------------------------|-------------------------|----------------------------------|--------------------------|---------------------------------|--------------------|------------------------------------------------------------------------------------------------------------------------------------------|---------------------------------------------------------------------------------------------------------------------------------|-------------|-------------------------------------------------------|-----------|------------------------------------------------------------------------------------------|
|       |                                           |                                                                        |                                                                            |                         | 1                                | 1                        | number of pos                   | st-2015 cases      | s closed during the                                                                                                                      | reporting period by o                                                                                                           | utcome:     |                                                       |           |                                                                                          |
|       | Treaty Partner                            | no. of post-<br>2015 cases in<br>MAP inventory<br>on 1 January<br>2021 | no. of post-<br>2015 cases<br>started<br>during the<br>reporting<br>period | denied<br>MAP<br>access | objection<br>is not<br>justified | withdrawn by<br>taxpayer | unilateral<br>relief<br>granted | domestic<br>remedy | agreement fully<br>eliminating<br>double taxation<br>eliminated / fully<br>resolving<br>taxation not in<br>accordance with<br>tax treaty | agreement partially<br>eliminating double<br>taxation / partially<br>resolving taxation<br>not in accordance<br>with tax treaty | there is no | no agreement<br>including<br>agreement to<br>disagree | any other | no. of post-<br>2015 cases<br>remaining in<br>MAP inventory<br>on 31<br>December<br>2021 |
|       | Column 1                                  | Column 2                                                               | Column 3                                                                   | Column 4                | Column 5                         | Column 6                 | Column 7                        | Column 8           | Column 9                                                                                                                                 | Column 10                                                                                                                       | Column 11   | Column 12                                             | Column 13 | Column 14                                                                                |
| Row 1 | Korea                                     | 0                                                                      | 5                                                                          | 0                       | 0                                | 0                        | 0                               | 0                  | 0                                                                                                                                        | 0                                                                                                                               | 0           | 0                                                     | 0         | 5                                                                                        |
| Row 2 | Treaty Partners (de minimis rule applies) | 2                                                                      | 4                                                                          | 0                       | 0                                | 0                        | 0                               | 1                  | 0                                                                                                                                        | 0                                                                                                                               | 0           | 0                                                     | 0         | 5                                                                                        |
|       | Total                                     | 2                                                                      | 9                                                                          | 0                       | 0                                | 0                        | 0                               | 1                  | 0                                                                                                                                        | 0                                                                                                                               | 0           | 0                                                     | 0         | 10                                                                                       |
|       | Notes:                                    |                                                                        |                                                                            |                         |                                  |                          |                                 |                    |                                                                                                                                          |                                                                                                                                 |             |                                                       |           |                                                                                          |

Annex B

MAP Statistics Reporting for the 2021 Reporting Period (1 January 2021 to 31 December 2021) for other Cases

|       |                                           |                                                                        |                                                                            |                         |                                                                         | Table 2: O               | ther MAP Ca                     | ses                                   |                                                                                                                            |                                            |                                                                                   |              |           |                                                                                |
|-------|-------------------------------------------|------------------------------------------------------------------------|----------------------------------------------------------------------------|-------------------------|-------------------------------------------------------------------------|--------------------------|---------------------------------|---------------------------------------|----------------------------------------------------------------------------------------------------------------------------|--------------------------------------------|-----------------------------------------------------------------------------------|--------------|-----------|--------------------------------------------------------------------------------|
|       |                                           |                                                                        |                                                                            |                         | number of post-2015 cases closed during the reporting period by outcome |                          |                                 |                                       |                                                                                                                            |                                            |                                                                                   |              |           |                                                                                |
|       | Treaty Partner                            | no. of post-<br>2015 cases in<br>MAP inventory<br>on 1 January<br>2021 | no. of post-<br>2015 cases<br>started<br>during the<br>reporting<br>period | denied<br>MAP<br>access | objection<br>is not<br>justified                                        | withdrawn by<br>taxpayer | unilateral<br>relief<br>granted | resolved<br>via<br>domestic<br>remedy | agreement fully<br>eliminating<br>double taxation /<br>fully resolving<br>taxation not in<br>accordance with<br>tax treaty | taxation / partially<br>resolving taxation | agreement that<br>there is no<br>taxation not in<br>accordance<br>with tax treaty | agreement to | any other | no. of post-2015<br>cases remaining in<br>MAP inventory on<br>31 December 2021 |
|       | Column 1                                  | Column 2                                                               | Column 3                                                                   | Column 4                | Column 5                                                                | Column 6                 | Column 7                        | Column 8                              | Column 9                                                                                                                   | Column 10                                  | Column 11                                                                         | Column 12    | Column 13 | Column 14                                                                      |
| Row 1 | Treaty Partners (de minimis rule applies) | 4                                                                      | 1                                                                          | 0                       | 0                                                                       | 2                        | 0                               | 0                                     | 1                                                                                                                          | 0                                          | 0                                                                                 | 0            | 0         | 2                                                                              |
|       | Total                                     | 4                                                                      | 1                                                                          | 0                       | 0                                                                       | 2                        | 0                               | 0                                     | 1                                                                                                                          | 0                                          | 0                                                                                 | 0            | 0         | 2                                                                              |
|       | <u>Notes:</u>                             |                                                                        |                                                                            |                         |                                                                         |                          |                                 |                                       |                                                                                                                            |                                            |                                                                                   |              |           |                                                                                |