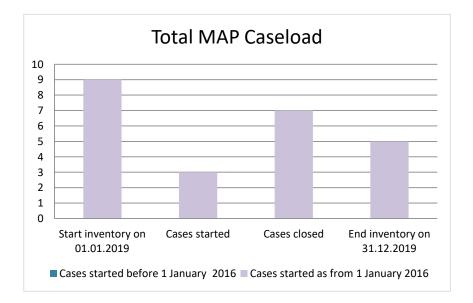

### Saudi Arabia

| Cases started before 1<br>January 2016 | 2021 Start<br>inventory | Cases<br>started | Cases<br>closed | 2021 End<br>inventory |
|----------------------------------------|-------------------------|------------------|-----------------|-----------------------|
| Transfer pricing cases                 | 0                       | 0                | 0               | 0                     |
| Other cases                            | 0                       | 0                | 0               | 0                     |

| Cases started as from 1<br>January 2016 | 2021 Start<br>inventory | Cases<br>started | Cases<br>closed | 2021 End<br>inventory |
|-----------------------------------------|-------------------------|------------------|-----------------|-----------------------|
| Transfer pricing cases                  | 2                       | 9                | 1               | 10                    |
| Other cases                             | 4                       | 1                | 3               | 2                     |