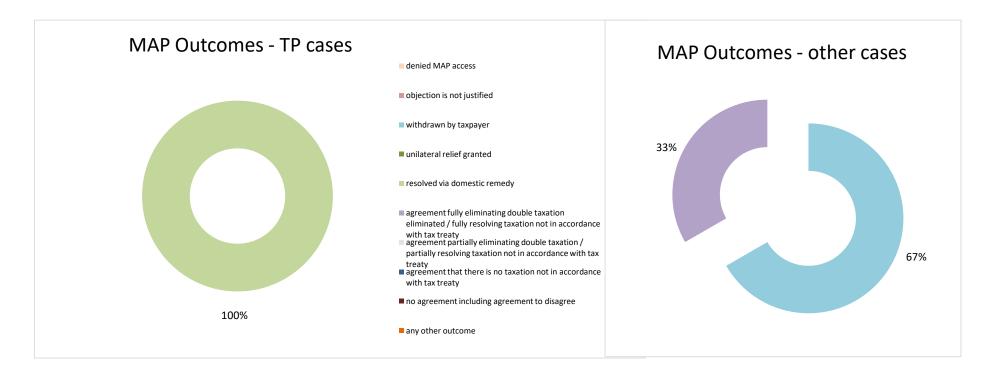

# **Overview of MAP partners (only for cases started as from 1 January 2016)**

Note: the MAP cases started before 1 January 2016 and closed in 2021 are not shown in these graphs

The label "Treaty Partners (de minimis rule applies)" applies to treaty partners with which the number of cases in start inventory plus the number of cases started is less than 5. The relevant MAP statistics are aggregated under this category.

| Cases closed by outcome              | denied<br>MAP<br>access | objection is not<br>justified | withdrawn by<br>taxpayer | unilateral relief<br>granted | resolved via<br>domestic<br>remedy | agreement fully<br>eliminating<br>double taxation<br>eliminated / fully<br>resolving taxation<br>not in<br>accordance with<br>tax treaty | partially<br>eliminating<br>double taxation / | agreement that<br>there is no<br>taxation not in<br>accordance with<br>tax treaty | no agreement<br>including<br>agreement to | any other<br>outcome | Total |
|--------------------------------------|-------------------------|-------------------------------|--------------------------|------------------------------|------------------------------------|------------------------------------------------------------------------------------------------------------------------------------------|-----------------------------------------------|-----------------------------------------------------------------------------------|-------------------------------------------|----------------------|-------|
| Transfer pricing cases (all)         | 0                       | 0                             | 0                        | 0                            | 1                                  | 0                                                                                                                                        | 0                                             | 0                                                                                 | 0                                         | 0                    | 1     |
| Cases started before 1 January 2016  | 0                       | 0                             | 0                        | 0                            | 0                                  | 0                                                                                                                                        | 0                                             | 0                                                                                 | 0                                         | 0                    | 0     |
| Cases started as from 1 January 2016 | 0                       | 0                             | 0                        | 0                            | 1                                  | 0                                                                                                                                        | 0                                             | 0                                                                                 | 0                                         | 0                    | 1     |
| Other cases (all)                    | 0                       | 0                             | 2                        | 0                            | 0                                  | 1                                                                                                                                        | 0                                             | 0                                                                                 | 0                                         | 0                    | 3     |
| Cases started before 1 January 2016  | 0                       | 0                             | 0                        | 0                            | 0                                  | 0                                                                                                                                        | 0                                             | 0                                                                                 | 0                                         | 0                    | 0     |
| Cases started as from 1 January 2016 | 0                       | 0                             | 2                        | 0                            | 0                                  | 1                                                                                                                                        | 0                                             | 0                                                                                 | 0                                         | 0                    | 3     |
| All cases                            | 0                       | 0                             | 2                        | 0                            | 1                                  | 1                                                                                                                                        | 0                                             | 0                                                                                 | 0                                         | 0                    | 4     |