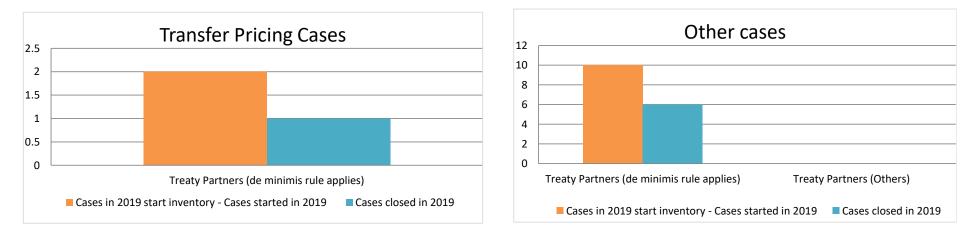

# **Overview of MAP partners (only for cases started as from 1 January 2016)**

Note: the MAP cases started before 1 January 2016 and closed in 2021 are not shown in these graphs

The label "Treaty Partners (de minimis rule applies)" applies to treaty partners with which the number of cases in start inventory plus the number of cases started is less than 5. The relevant MAP statistics are aggregated under this category.

Annex B

MAP Statistics Reporting for the 2021 Reporting Period (1 January 2021 to 31 December 2021) for Attribution/Allocation Cases

|       |                                           |                                                                        |                                                                            |                         | Table 1:                         | Attribution / A          | llocation MA                    | P Cases            |                                                                                                                                          |                                                                                                                                 |             |                                                       |           |                                                                                          |
|-------|-------------------------------------------|------------------------------------------------------------------------|----------------------------------------------------------------------------|-------------------------|----------------------------------|--------------------------|---------------------------------|--------------------|------------------------------------------------------------------------------------------------------------------------------------------|---------------------------------------------------------------------------------------------------------------------------------|-------------|-------------------------------------------------------|-----------|------------------------------------------------------------------------------------------|
|       |                                           |                                                                        |                                                                            |                         | 1                                | 1                        | number of pos                   | st-2015 cases      | s closed during the                                                                                                                      | reporting period by o                                                                                                           | utcome:     |                                                       |           |                                                                                          |
|       | Treaty Partner                            | no. of post-<br>2015 cases in<br>MAP inventory<br>on 1 January<br>2021 | no. of post-<br>2015 cases<br>started<br>during the<br>reporting<br>period | denied<br>MAP<br>access | objection<br>is not<br>justified | withdrawn by<br>taxpayer | unilateral<br>relief<br>granted | domestic<br>remedy | agreement fully<br>eliminating<br>double taxation<br>eliminated / fully<br>resolving<br>taxation not in<br>accordance with<br>tax treaty | agreement partially<br>eliminating double<br>taxation / partially<br>resolving taxation<br>not in accordance<br>with tax treaty | there is no | no agreement<br>including<br>agreement to<br>disagree | any other | no. of post-<br>2015 cases<br>remaining in<br>MAP inventory<br>on 31<br>December<br>2021 |
|       | Column 1                                  | Column 2                                                               | Column 3                                                                   | Column 4                | Column 5                         | Column 6                 | Column 7                        | Column 8           | Column 9                                                                                                                                 | Column 10                                                                                                                       | Column 11   | Column 12                                             | Column 13 | Column 14                                                                                |
| Row 1 | Korea                                     | 0                                                                      | 5                                                                          | 0                       | 0                                | 0                        | 0                               | 0                  | 0                                                                                                                                        | 0                                                                                                                               | 0           | 0                                                     | 0         | 5                                                                                        |
| Row 2 | Treaty Partners (de minimis rule applies) | 2                                                                      | 4                                                                          | 0                       | 0                                | 0                        | 0                               | 1                  | 0                                                                                                                                        | 0                                                                                                                               | 0           | 0                                                     | 0         | 5                                                                                        |
|       | Total                                     | 2                                                                      | 9                                                                          | 0                       | 0                                | 0                        | 0                               | 1                  | 0                                                                                                                                        | 0                                                                                                                               | 0           | 0                                                     | 0         | 10                                                                                       |
|       | Notes:                                    |                                                                        |                                                                            |                         |                                  |                          |                                 |                    |                                                                                                                                          |                                                                                                                                 |             |                                                       |           |                                                                                          |

Annex B

MAP Statistics Reporting for the 2021 Reporting Period (1 January 2021 to 31 December 2021) for other Cases

|       |                                           |                                                                        |                                                                            |                         |                                                                         | Table 2: O               | ther MAP Ca                     | ses                                   |                                                                                                                            |                                            |                                                                                   |              |           |                                                                                |
|-------|-------------------------------------------|------------------------------------------------------------------------|----------------------------------------------------------------------------|-------------------------|-------------------------------------------------------------------------|--------------------------|---------------------------------|---------------------------------------|----------------------------------------------------------------------------------------------------------------------------|--------------------------------------------|-----------------------------------------------------------------------------------|--------------|-----------|--------------------------------------------------------------------------------|
|       |                                           |                                                                        |                                                                            |                         | number of post-2015 cases closed during the reporting period by outcome |                          |                                 |                                       |                                                                                                                            |                                            |                                                                                   |              |           |                                                                                |
|       | Treaty Partner                            | no. of post-<br>2015 cases in<br>MAP inventory<br>on 1 January<br>2021 | no. of post-<br>2015 cases<br>started<br>during the<br>reporting<br>period | denied<br>MAP<br>access | objection<br>is not<br>justified                                        | withdrawn by<br>taxpayer | unilateral<br>relief<br>granted | resolved<br>via<br>domestic<br>remedy | agreement fully<br>eliminating<br>double taxation /<br>fully resolving<br>taxation not in<br>accordance with<br>tax treaty | taxation / partially<br>resolving taxation | agreement that<br>there is no<br>taxation not in<br>accordance<br>with tax treaty | agreement to | any other | no. of post-2015<br>cases remaining in<br>MAP inventory on<br>31 December 2021 |
|       | Column 1                                  | Column 2                                                               | Column 3                                                                   | Column 4                | Column 5                                                                | Column 6                 | Column 7                        | Column 8                              | Column 9                                                                                                                   | Column 10                                  | Column 11                                                                         | Column 12    | Column 13 | Column 14                                                                      |
| Row 1 | Treaty Partners (de minimis rule applies) | 4                                                                      | 1                                                                          | 0                       | 0                                                                       | 2                        | 0                               | 0                                     | 1                                                                                                                          | 0                                          | 0                                                                                 | 0            | 0         | 2                                                                              |
|       | Total                                     | 4                                                                      | 1                                                                          | 0                       | 0                                                                       | 2                        | 0                               | 0                                     | 1                                                                                                                          | 0                                          | 0                                                                                 | 0            | 0         | 2                                                                              |
|       | <u>Notes:</u>                             |                                                                        |                                                                            |                         |                                                                         |                          |                                 |                                       |                                                                                                                            |                                            |                                                                                   |              |           |                                                                                |