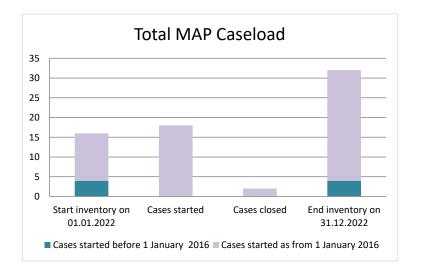

#### Saudi Arabia

| Cases started before 1<br>January 2016 | 2022 Start<br>inventory | Cases<br>started | Cases<br>closed | 2022 End<br>inventory |
|----------------------------------------|-------------------------|------------------|-----------------|-----------------------|
| Transfer pricing cases                 | 4                       | 0                | 0               | 4                     |
| Other cases                            | 0                       | 0                | 0               | 0                     |

| Cases started as from 1<br>January 2016 | 2022 Start<br>inventory | Cases<br>started | Cases<br>closed | 2022 End<br>inventory |
|-----------------------------------------|-------------------------|------------------|-----------------|-----------------------|
| Transfer pricing cases                  | 10                      | 9                | 1               | 18                    |
| Other cases                             | 2                       | 9                | 1               | 10                    |