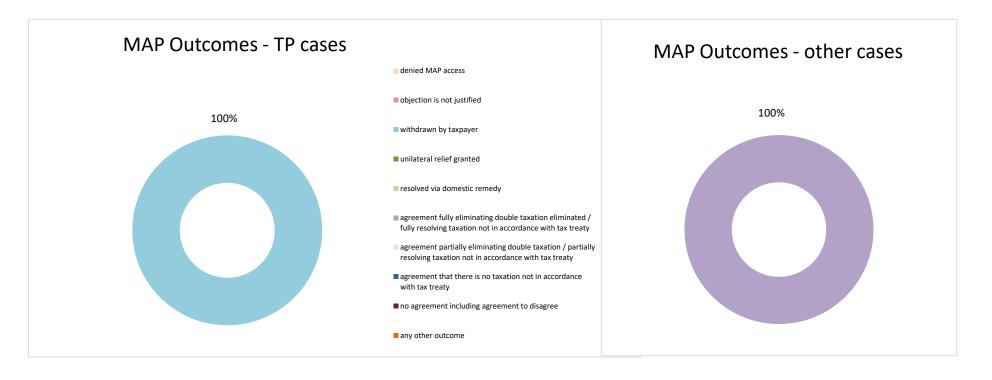

# **Overview of MAP partners (only for cases started as from 1 January 2016)**

Note: the MAP cases started before 1 January 2016 and closed in 2021 are not shown in these graphs

The label "Treaty Partners (de minimis rule applies)" applies to treaty partners with which the number of cases in start inventory plus the number of cases started is less than 5. The relevant MAP statistics are aggregated under this category.

| Cases closed by outcome              | denied<br>MAP<br>access | objection is not<br>justified | withdrawn by<br>taxpayer | unilateral relief<br>granted | resolved via<br>domestic<br>remedy | agreement fully<br>eliminating<br>double taxation<br>eliminated / fully<br>resolving taxation<br>not in<br>accordance with<br>tax treaty | partially<br>eliminating<br>double taxation / | agreement that<br>there is no<br>taxation not in<br>accordance with<br>tax treaty | no agreement<br>including<br>agreement to | any other<br>outcome | Total |
|--------------------------------------|-------------------------|-------------------------------|--------------------------|------------------------------|------------------------------------|------------------------------------------------------------------------------------------------------------------------------------------|-----------------------------------------------|-----------------------------------------------------------------------------------|-------------------------------------------|----------------------|-------|
| Transfer pricing cases (all)         | 0                       | 0                             | 0                        | 0                            | 1                                  | 0                                                                                                                                        | 0                                             | 0                                                                                 | 0                                         | 0                    | 1     |
| Cases started before 1 January 2016  | 0                       | 0                             | 0                        | 0                            | 0                                  | 0                                                                                                                                        | 0                                             | 0                                                                                 | 0                                         | 0                    | 0     |
| Cases started as from 1 January 2016 | 0                       | 0                             | 0                        | 0                            | 1                                  | 0                                                                                                                                        | 0                                             | 0                                                                                 | 0                                         | 0                    | 1     |
| Other cases (all)                    | 0                       | 0                             | 2                        | 0                            | 0                                  | 1                                                                                                                                        | 0                                             | 0                                                                                 | 0                                         | 0                    | 3     |
| Cases started before 1 January 2016  | 0                       | 0                             | 0                        | 0                            | 0                                  | 0                                                                                                                                        | 0                                             | 0                                                                                 | 0                                         | 0                    | 0     |
| Cases started as from 1 January 2016 | 0                       | 0                             | 2                        | 0                            | 0                                  | 1                                                                                                                                        | 0                                             | 0                                                                                 | 0                                         | 0                    | 3     |
| All cases                            | 0                       | 0                             | 2                        | 0                            | 1                                  | 1                                                                                                                                        | 0                                             | 0                                                                                 | 0                                         | 0                    | 4     |