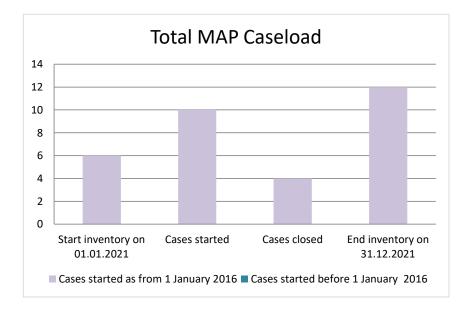

### Saudi Arabia

| Cases started before 1<br>January 2016 | 2021 Start<br>inventory | Cases<br>started | Cases<br>closed | 2021 End<br>inventory |
|----------------------------------------|-------------------------|------------------|-----------------|-----------------------|
| Transfer pricing cases                 | 0                       | 0                | 0               | 0                     |
| Other cases                            | 0                       | 0                | 0               | 0                     |

| Cases started as from 1<br>January 2016 | 2021 Start<br>inventory | Cases<br>started | Cases<br>closed | 2021 End<br>inventory |
|-----------------------------------------|-------------------------|------------------|-----------------|-----------------------|
| Transfer pricing cases                  | 2                       | 9                | 1               | 10                    |
| Other cases                             | 4                       | 1                | 3               | 2                     |