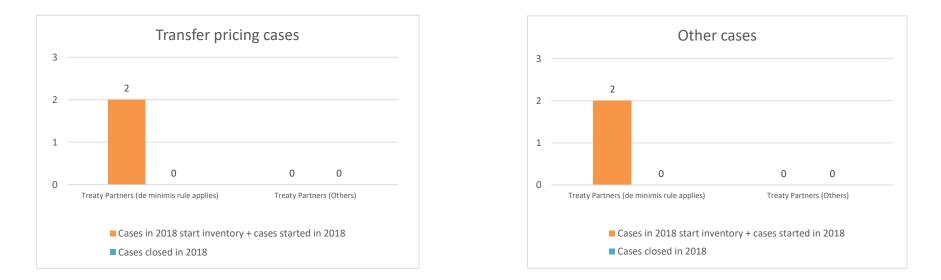

### **Overview of MAP partners (only for cases started as from 1 January 2016)**

Note: the MAP cases started before 1 January 2016 and closed in 2020 are not shown in these graphs

The label "Treaty Partners (de minimis rule applies)" applies to treaty partners with which the number of cases in start inventory plus the number of cases started is at least 5. The relevant MAP statistics are aggregated under this category.