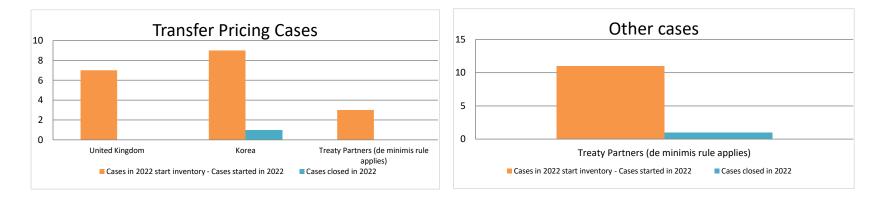

|       |                                                                                                                     |                                                                        |                                                                          |          | Table 1: /                       | Attribution / A          | location MA                     | P Cases  |                                                                                                                                       |                                                                                            |           |              |                      |                                                                                          |
|-------|---------------------------------------------------------------------------------------------------------------------|------------------------------------------------------------------------|--------------------------------------------------------------------------|----------|----------------------------------|--------------------------|---------------------------------|----------|---------------------------------------------------------------------------------------------------------------------------------------|--------------------------------------------------------------------------------------------|-----------|--------------|----------------------|------------------------------------------------------------------------------------------|
|       |                                                                                                                     |                                                                        | number of post-2015 cases closed during the reporting period by outcome: |          |                                  |                          |                                 |          |                                                                                                                                       |                                                                                            |           |              |                      |                                                                                          |
|       |                                                                                                                     | no. of post-<br>2015 cases in<br>MAP inventory<br>on 1 January<br>2022 |                                                                          |          | objection is<br>not<br>justified | withdrawn by<br>taxpayer | unilateral<br>relief<br>granted | remedy   | agreement fully<br>eliminating<br>double taxation<br>eliminated / fully<br>resolving taxation<br>not in accordance<br>with tax treaty | eliminating double<br>taxation / partially<br>resolving taxation not<br>in accordance with |           | no agreement | any other<br>outcome | no. of post-<br>2015 cases<br>remaining in<br>MAP inventory<br>on 31<br>December<br>2022 |
|       | Column 1                                                                                                            | Column 2                                                               | Column 3                                                                 | Column 4 | Column 5                         | Column 6                 | Column 7                        | Column 8 | Column 9                                                                                                                              | Column 10                                                                                  | Column 11 | Column 12    | Column 13            | Column 14                                                                                |
| Row 1 | United Kingdom                                                                                                      | 3                                                                      | 4                                                                        | 0        | 0                                | 0                        | 0                               | 0        | 0                                                                                                                                     | 0                                                                                          | 0         | 0            | 0                    | 7                                                                                        |
|       | Korea                                                                                                               | 5                                                                      | 4                                                                        | 0        | 0                                | 0                        | 0                               | 1        | 0                                                                                                                                     | 0                                                                                          | 0         | 0            | 0                    | 8                                                                                        |
| Row 2 | Treaty Partners (de minimis rule applies)                                                                           | 2                                                                      | 1                                                                        | 0        | 0                                | 0                        | 0                               | 0        | 0                                                                                                                                     | 0                                                                                          | 0         | 0            | 0                    | 3                                                                                        |
|       | Total                                                                                                               | 10                                                                     | 9                                                                        | 0        | 0                                | 0                        | 0                               | 1        | 0                                                                                                                                     | 0                                                                                          | 0         | 0            | 0                    | 18                                                                                       |
|       | Notes:<br>A mismatch has arisen based on a recategorisation of one case from "Other" to "Attribution / Allocation " |                                                                        |                                                                          |          |                                  |                          |                                 |          |                                                                                                                                       |                                                                                            |           |              |                      |                                                                                          |

Annex B MAP Statistics Reporting for the 2022 Reporting Period (1 January 2022 to 31 December 2022) for Attribution/Allocation Cases

2022 MAP Statistics - Saudi Arabia.xlsx

|       |                                                                              |                                                                        |                                                                         |                         |                                  | Table 2: Of              | her MAP Ca                      | ses                                   |                                                                                                                            |                                                                                                                                 |                                                                                   |                                           |                      |                                                                                |
|-------|------------------------------------------------------------------------------|------------------------------------------------------------------------|-------------------------------------------------------------------------|-------------------------|----------------------------------|--------------------------|---------------------------------|---------------------------------------|----------------------------------------------------------------------------------------------------------------------------|---------------------------------------------------------------------------------------------------------------------------------|-----------------------------------------------------------------------------------|-------------------------------------------|----------------------|--------------------------------------------------------------------------------|
|       |                                                                              |                                                                        |                                                                         |                         |                                  |                          | number of po                    | ost-2015 case                         | es closed during the                                                                                                       | e reporting period by o                                                                                                         | utcome                                                                            |                                           |                      |                                                                                |
|       | Treaty Partner                                                               | no. of post-<br>2015 cases in<br>MAP inventory<br>on 1 January<br>2022 | no. of post-<br>2015 cases<br>started during<br>the reporting<br>period | denied<br>MAP<br>access | objection is<br>not<br>justified | withdrawn by<br>taxpayer | unilateral<br>relief<br>granted | resolved<br>via<br>domestic<br>remedy | agreement fully<br>eliminating<br>double taxation /<br>fully resolving<br>taxation not in<br>accordance with<br>tax treaty | agreement partially<br>eliminating double<br>taxation / partially<br>resolving taxation not<br>in accordance with<br>tax treaty | agreement that<br>there is no<br>taxation not in<br>accordance<br>with tax treaty | no agreement<br>including<br>agreement to | any other<br>outcome | no. of post-2015<br>cases remaining in<br>MAP inventory on<br>31 December 2022 |
|       | Column 1                                                                     | Column 2                                                               | Column 3                                                                | Column 4                | Column 5                         | Column 6                 | Column 7                        | Column 8                              | Column 9                                                                                                                   | Column 10                                                                                                                       | Column 11                                                                         | Column 12                                 | Column 13            | Column 14                                                                      |
| Row 1 | Treaty Partners (de minimis rule applies)                                    | 2                                                                      | 9                                                                       | 0                       | 0                                | 0                        | 0                               | 0                                     | 1                                                                                                                          | 0                                                                                                                               | 0                                                                                 | 0                                         | 0                    | 10                                                                             |
|       | Total                                                                        | 2                                                                      | 9                                                                       | 0                       | 0                                | 0                        | 0                               | 0                                     | 1                                                                                                                          | 0                                                                                                                               | 0                                                                                 | 0                                         | 0                    | 10                                                                             |
|       | Notes:<br>A mismatch has arisen based on a recategorisation of one case from | "Other" to "Attributio                                                 | n / Allocation "                                                        |                         |                                  |                          |                                 |                                       |                                                                                                                            |                                                                                                                                 |                                                                                   |                                           |                      |                                                                                |