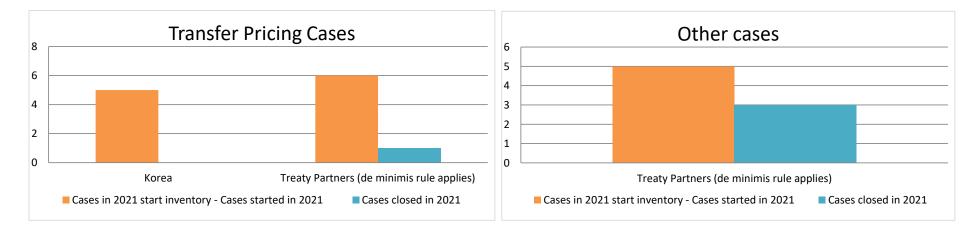

# **Overview of MAP partners (only for cases started as from 1 January 2016)**

Note: the MAP cases started before 1 January 2016 and closed in 2021 are not shown in these graphs

The label "Treaty Partners (de minimis rule applies)" applies to treaty partners with which the number of cases in start inventory plus the number of cases started is less than 5. The relevant MAP statistics are aggregated under this category.

Annex B

MAP Statistics Reporting for the 2021 Reporting Period (1 January 2021 to 31 December 2021) for Attribution/Allocation Cases

|       |                                           |                                                                        |                                                                            |                         | Table 1:                         | Attribution / A          | llocation MA                    | P Cases            |                                                                                                                                          |                                                                                                                                 |             |                                                       |           |                                                                                          |
|-------|-------------------------------------------|------------------------------------------------------------------------|----------------------------------------------------------------------------|-------------------------|----------------------------------|--------------------------|---------------------------------|--------------------|------------------------------------------------------------------------------------------------------------------------------------------|---------------------------------------------------------------------------------------------------------------------------------|-------------|-------------------------------------------------------|-----------|------------------------------------------------------------------------------------------|
|       |                                           |                                                                        |                                                                            |                         | 1                                | 1                        | number of pos                   | st-2015 cases      | s closed during the                                                                                                                      | reporting period by o                                                                                                           | utcome:     |                                                       |           |                                                                                          |
|       | Treaty Partner                            | no. of post-<br>2015 cases in<br>MAP inventory<br>on 1 January<br>2021 | no. of post-<br>2015 cases<br>started<br>during the<br>reporting<br>period | denied<br>MAP<br>access | objection<br>is not<br>justified | withdrawn by<br>taxpayer | unilateral<br>relief<br>granted | domestic<br>remedy | agreement fully<br>eliminating<br>double taxation<br>eliminated / fully<br>resolving<br>taxation not in<br>accordance with<br>tax treaty | agreement partially<br>eliminating double<br>taxation / partially<br>resolving taxation<br>not in accordance<br>with tax treaty | there is no | no agreement<br>including<br>agreement to<br>disagree | any other | no. of post-<br>2015 cases<br>remaining in<br>MAP inventory<br>on 31<br>December<br>2021 |
|       | Column 1                                  | Column 2                                                               | Column 3                                                                   | Column 4                | Column 5                         | Column 6                 | Column 7                        | Column 8           | Column 9                                                                                                                                 | Column 10                                                                                                                       | Column 11   | Column 12                                             | Column 13 | Column 14                                                                                |
| Row 1 | Korea                                     | 0                                                                      | 5                                                                          | 0                       | 0                                | 0                        | 0                               | 0                  | 0                                                                                                                                        | 0                                                                                                                               | 0           | 0                                                     | 0         | 5                                                                                        |
| Row 2 | Treaty Partners (de minimis rule applies) | 2                                                                      | 4                                                                          | 0                       | 0                                | 0                        | 0                               | 1                  | 0                                                                                                                                        | 0                                                                                                                               | 0           | 0                                                     | 0         | 5                                                                                        |
|       | Total                                     | 2                                                                      | 9                                                                          | 0                       | 0                                | 0                        | 0                               | 1                  | 0                                                                                                                                        | 0                                                                                                                               | 0           | 0                                                     | 0         | 10                                                                                       |
|       | Notes:                                    |                                                                        |                                                                            |                         |                                  |                          |                                 |                    |                                                                                                                                          |                                                                                                                                 |             |                                                       |           |                                                                                          |

Annex B

MAP Statistics Reporting for the 2021 Reporting Period (1 January 2021 to 31 December 2021) for other Cases

|       |                                           |                                                                        |                                                                            |                         |                                                                         | Table 2: O               | ther MAP Ca                     | ses                                   |                                                                                                                            |                                            |                                                                                   |              |           |                                                                                |
|-------|-------------------------------------------|------------------------------------------------------------------------|----------------------------------------------------------------------------|-------------------------|-------------------------------------------------------------------------|--------------------------|---------------------------------|---------------------------------------|----------------------------------------------------------------------------------------------------------------------------|--------------------------------------------|-----------------------------------------------------------------------------------|--------------|-----------|--------------------------------------------------------------------------------|
|       |                                           |                                                                        |                                                                            |                         | number of post-2015 cases closed during the reporting period by outcome |                          |                                 |                                       |                                                                                                                            |                                            |                                                                                   |              |           |                                                                                |
|       | Treaty Partner                            | no. of post-<br>2015 cases in<br>MAP inventory<br>on 1 January<br>2021 | no. of post-<br>2015 cases<br>started<br>during the<br>reporting<br>period | denied<br>MAP<br>access | objection<br>is not<br>justified                                        | withdrawn by<br>taxpayer | unilateral<br>relief<br>granted | resolved<br>via<br>domestic<br>remedy | agreement fully<br>eliminating<br>double taxation /<br>fully resolving<br>taxation not in<br>accordance with<br>tax treaty | taxation / partially<br>resolving taxation | agreement that<br>there is no<br>taxation not in<br>accordance<br>with tax treaty | agreement to | any other | no. of post-2015<br>cases remaining in<br>MAP inventory on<br>31 December 2021 |
|       | Column 1                                  | Column 2                                                               | Column 3                                                                   | Column 4                | Column 5                                                                | Column 6                 | Column 7                        | Column 8                              | Column 9                                                                                                                   | Column 10                                  | Column 11                                                                         | Column 12    | Column 13 | Column 14                                                                      |
| Row 1 | Treaty Partners (de minimis rule applies) | 4                                                                      | 1                                                                          | 0                       | 0                                                                       | 2                        | 0                               | 0                                     | 1                                                                                                                          | 0                                          | 0                                                                                 | 0            | 0         | 2                                                                              |
|       | Total                                     | 4                                                                      | 1                                                                          | 0                       | 0                                                                       | 2                        | 0                               | 0                                     | 1                                                                                                                          | 0                                          | 0                                                                                 | 0            | 0         | 2                                                                              |
|       | <u>Notes:</u>                             |                                                                        |                                                                            |                         |                                                                         |                          |                                 |                                       |                                                                                                                            |                                            |                                                                                   |              |           |                                                                                |