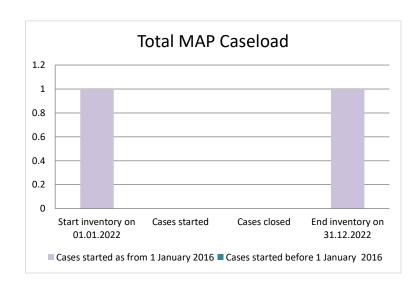

# San Marino

2017-2018, and 2020-2022 (post-MAP Statistics Reporting Framework)

| Cases started before 1<br>January 2016 | 2022 Start<br>inventory | Cases<br>started | Cases<br>closed | 2022 End inventory |
|----------------------------------------|-------------------------|------------------|-----------------|--------------------|
| Transfer pricing cases                 | 0                       | 0                | 0               | 0                  |
| Other cases                            | 0                       | 0                | 0               | 0                  |

| Cases started as from 1<br>January 2016 | 2022 Start inventory | Cases<br>started | Cases closed | 2022 End inventory |
|-----------------------------------------|----------------------|------------------|--------------|--------------------|
| Transfer pricing cases                  | 0                    | 0                | 0            | 0                  |
| Other cases                             | 1                    | 0                | 0            | 1                  |

2022 MAP Statistics - San Marino.xlsx Page 1/9