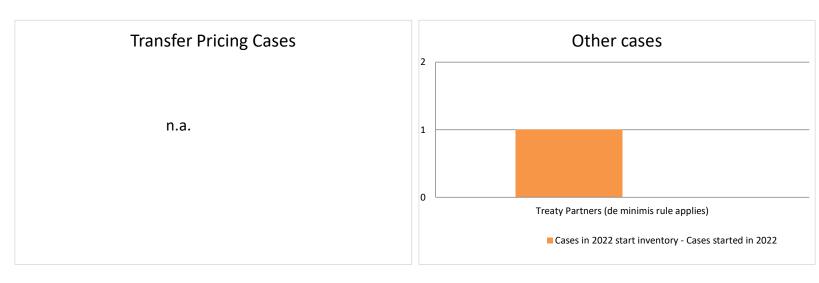

## Overview of MAP partners (only for cases started as from 1 January 2016)

Note: the MAP cases started before 1 January 2016 and closed in 2022 are not shown in these graphs

The label "Treaty Partners (de minimis rule applies)" applies to treaty partners with which the number of cases in start inventory plus the number of cases started is at least 5. The relevant MAP statistics are aggregated under this category.

2022 MAP Statistics - San Marino.xlsx Page 2/9

|                                           |                                                                        |                                                                         |                         |                                                                         | Table 2: Of              | her MAP Ca                      | ses                                   |                                                                                                          |                                                                      |                                                                                   |                        |           |                                                                                |
|-------------------------------------------|------------------------------------------------------------------------|-------------------------------------------------------------------------|-------------------------|-------------------------------------------------------------------------|--------------------------|---------------------------------|---------------------------------------|----------------------------------------------------------------------------------------------------------|----------------------------------------------------------------------|-----------------------------------------------------------------------------------|------------------------|-----------|--------------------------------------------------------------------------------|
|                                           |                                                                        |                                                                         |                         | number of post-2015 cases closed during the reporting period by outcome |                          |                                 |                                       |                                                                                                          |                                                                      |                                                                                   |                        |           |                                                                                |
| Treaty Partner                            | no. of post-<br>2015 cases in<br>MAP inventory<br>on 1 January<br>2022 | no. of post-<br>2015 cases<br>started during<br>the reporting<br>period | denied<br>MAP<br>access | objection is<br>not<br>justified                                        | withdrawn by<br>taxpayer | unilateral<br>relief<br>granted | resolved<br>via<br>domestic<br>remedy | agreement fully eliminating double taxation / fully resolving taxation not in accordance with tax treaty | eliminating double<br>taxation / partially<br>resolving taxation not | agreement that<br>there is no<br>taxation not in<br>accordance<br>with tax treaty | including agreement to | any other | no. of post-2015<br>cases remaining in<br>MAP inventory on<br>31 December 2022 |
| Column 1                                  | Column 2                                                               | Column 3                                                                | Column 4                | Column 5                                                                | Column 6                 | Column 7                        | Column 8                              | Column 9                                                                                                 | Column 10                                                            | Column 11                                                                         | Column 12              | Column 13 | Column 14                                                                      |
| Treaty Partners (de minimis rule applies) | 1                                                                      | 0                                                                       | 0                       | 0                                                                       | 0                        | 0                               | 0                                     | 0                                                                                                        | 0                                                                    | 0                                                                                 | 0                      | 0         | 1                                                                              |
| Total                                     | 1                                                                      | 0                                                                       | 0                       | 0                                                                       | 0                        | 0                               | 0                                     | 0                                                                                                        | 0                                                                    | 0                                                                                 | 0                      | 0         | 1                                                                              |