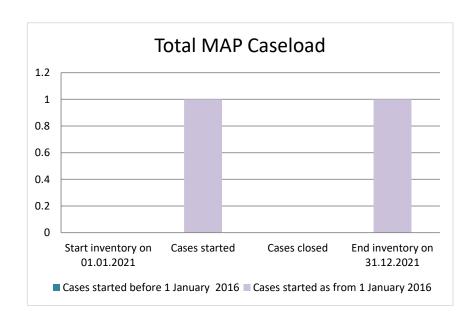

2022 MAP Statistics - San Marino.xlsx Page 9/9

| Cases started before 1<br>January 2016 | 2021 Start inventory | Cases<br>started | Cases<br>closed | 2021 End inventory |
|----------------------------------------|----------------------|------------------|-----------------|--------------------|
| Transfer pricing cases                 | 0                    | 0                | 0               | 0                  |
| Other cases                            | 0                    | 0                | 0               | 0                  |

| Cases started as from 1<br>January 2016 | 2021 Start inventory | Cases<br>started | Cases closed | 2021 End inventory |
|-----------------------------------------|----------------------|------------------|--------------|--------------------|
| Transfer pricing cases                  | 0                    | 0                | 0            | 0                  |
| Other cases                             | 0                    | 1                | 0            | 1                  |

2021 MAP Statistics - San Marino.xlsx Page 1/9