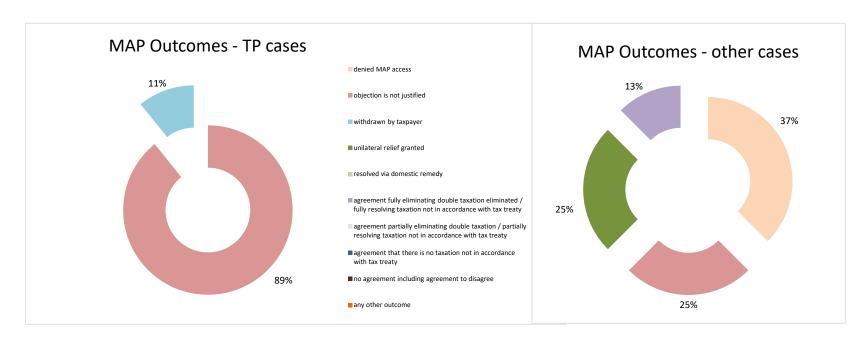

2022 MAP Statistics - Romania.xlsx Page 2/9

| Cases closed by outcome              | denied<br>MAP<br>access | objection is<br>not justified | withdrawn by<br>taxpayer | unilateral relief<br>granted | resolved via<br>domestic<br>remedy | agreement fully eliminating double taxation eliminated / fully resolving taxation not in accordance with tax treaty | agreement partially eliminating double taxation / partially resolving taxation not in accordance with tax treaty | taxation not in accordance with | no agreement<br>including<br>agreement to<br>disagree | any other<br>outcome | Total |
|--------------------------------------|-------------------------|-------------------------------|--------------------------|------------------------------|------------------------------------|---------------------------------------------------------------------------------------------------------------------|------------------------------------------------------------------------------------------------------------------|---------------------------------|-------------------------------------------------------|----------------------|-------|
| Transfer pricing cases (all)         | 0                       | 33                            | 4                        | 0                            | 0                                  | 0                                                                                                                   | 0                                                                                                                | 0                               | 0                                                     | 0                    | 37    |
| Cases started before 1 January 2016  | 0                       | 1                             | 0                        | 0                            | 0                                  | 0                                                                                                                   | 0                                                                                                                | 0                               | 0                                                     | 0                    | 1     |
| Cases started as from 1 January 2016 | 0                       | 32                            | 4                        | 0                            | 0                                  | 0                                                                                                                   | 0                                                                                                                | 0                               | 0                                                     | 0                    | 36    |
| Other cases (all)                    | 3                       | 2                             | 0                        | 2                            | 0                                  | 1                                                                                                                   | 0                                                                                                                | 0                               | 0                                                     | 0                    | 8     |
| Cases started before 1 January 2016  | 2                       | 0                             | 0                        | 0                            | 0                                  | 0                                                                                                                   | 0                                                                                                                | 0                               | 0                                                     | 0                    | 2     |
| Cases started as from 1 January 2016 | 1                       | 2                             | 0                        | 2                            | 0                                  | 1                                                                                                                   | 0                                                                                                                | 0                               | 0                                                     | 0                    | 6     |
| All cases                            | 3                       | 35                            | 4                        | 2                            | 0                                  | 1                                                                                                                   | 0                                                                                                                | 0                               | 0                                                     | 0                    | 45    |