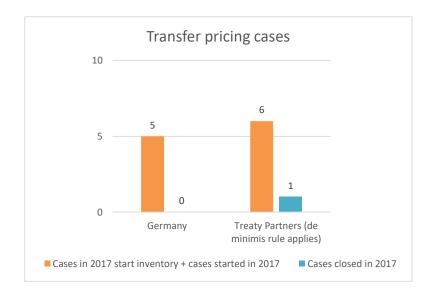

### Overview of MAP partners (only for cases started as from 1 January 2016)

Note: the MAP cases started before 1 January 2016 and closed in 2022 are not shown in these graphs

The label "Treaty Partners (de minimis rule applies)" applies to treaty partners with which the number of cases in start inventory plus the number of cases started is at least 5. The relevant MAP statistics are aggregated under this category.

|       |                      |                                                                        |                                                                         |                                                                          | Table 1:                         | Attribution / A          | location MA                     | P Cases                               |                                                                                                                     |           |                                                                                   |              |                      |                                                                                          |
|-------|----------------------|------------------------------------------------------------------------|-------------------------------------------------------------------------|--------------------------------------------------------------------------|----------------------------------|--------------------------|---------------------------------|---------------------------------------|---------------------------------------------------------------------------------------------------------------------|-----------|-----------------------------------------------------------------------------------|--------------|----------------------|------------------------------------------------------------------------------------------|
|       |                      |                                                                        |                                                                         | number of post-2015 cases closed during the reporting period by outcome: |                                  |                          |                                 |                                       |                                                                                                                     |           |                                                                                   |              |                      |                                                                                          |
|       | Treaty Partner       | no. of post-<br>2015 cases in<br>MAP inventory<br>on 1 January<br>2022 | no. of post-<br>2015 cases<br>started during<br>the reporting<br>period | denied<br>MAP<br>access                                                  | objection is<br>not<br>justified | withdrawn by<br>taxpayer | unilateral<br>relief<br>granted | resolved<br>via<br>domestic<br>remedy | agreement fully eliminating double taxation eliminated / fully resolving taxation not in accordance with tax treaty |           | agreement that<br>there is no<br>taxation not in<br>accordance<br>with tax treaty | no agreement | any other<br>outcome | no. of post-<br>2015 cases<br>remaining in<br>MAP inventory<br>on 31<br>December<br>2022 |
|       | Column 1             | Column 2                                                               | Column 3                                                                | Column 4                                                                 | Column 5                         | Column 6                 | Column 7                        | Column 8                              | Column 9                                                                                                            | Column 10 | Column 11                                                                         | Column 12    | Column 13            | Column 14                                                                                |
| Row 1 | Austria              | 7                                                                      | 5                                                                       | 0                                                                        | 6                                | 0                        | 0                               | 0                                     | 0                                                                                                                   | 0         | 0                                                                                 | 0            | 0                    | 6                                                                                        |
|       | Germany              | 13                                                                     | 13                                                                      | 0                                                                        | 8                                | 0                        | 0                               | 0                                     | 0                                                                                                                   | 0         | 0                                                                                 | 0            | 0                    | 18                                                                                       |
|       | Denmark              | 2                                                                      | 3                                                                       | 0                                                                        | 2                                | 0                        | 0                               | 0                                     | 0                                                                                                                   | 0         | 0                                                                                 | 0            | 0                    | 3                                                                                        |
|       | Spain                | 7                                                                      | 3                                                                       | 0                                                                        | 1                                | 0                        | 0                               | 0                                     | 0                                                                                                                   | 0         | 0                                                                                 | 0            | 0                    | 9                                                                                        |
|       |                      | _                                                                      | 10                                                                      | 0                                                                        | 4                                | 2                        | 0                               | 0                                     | 0                                                                                                                   | 0         | 0                                                                                 | 0            | 0                    | 10                                                                                       |
|       | Italy                | 6                                                                      | 10                                                                      | v                                                                        |                                  |                          |                                 |                                       |                                                                                                                     |           |                                                                                   |              |                      |                                                                                          |
|       | Italy<br>Netherlands | 5                                                                      | 4                                                                       | 0                                                                        | 6                                | 0                        | 0                               | 0                                     | 0                                                                                                                   | 0         | 0                                                                                 | 0            | 0                    | 3                                                                                        |
| Row 2 | ,                    |                                                                        | 4 8                                                                     | 0                                                                        | 6<br>5<br>32                     | 0 2                      | 0                               | 0                                     | 0                                                                                                                   | 0         | 0                                                                                 | 0            | 0                    | 3<br>8<br>57                                                                             |