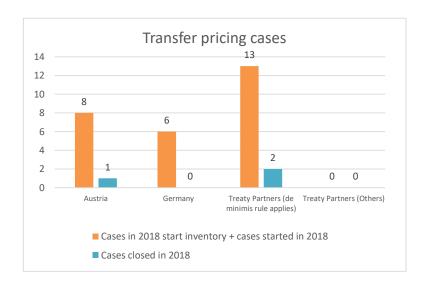

Annex R

MAP Statistics Reporting for the 2021 Reporting Period (1 January 2021 to 31 December 2021) for Attribution/Allocation Cases

|     | Treaty Partner                                        | no. of post-<br>2015 cases in<br>MAP inventory<br>on 1 January<br>2021 |                              | denied   |                                  |                          | number of po                    | st-2015 case                          |                                                                                                                     | reporting period by ou                      | tcome:      |                                                       |                   |                                                                                       |
|-----|-------------------------------------------------------|------------------------------------------------------------------------|------------------------------|----------|----------------------------------|--------------------------|---------------------------------|---------------------------------------|---------------------------------------------------------------------------------------------------------------------|---------------------------------------------|-------------|-------------------------------------------------------|-------------------|---------------------------------------------------------------------------------------|
|     | Treaty Partner                                        | 2015 cases in<br>MAP inventory<br>on 1 January                         | 2015 cases<br>started during | denied   |                                  |                          |                                 |                                       |                                                                                                                     |                                             |             |                                                       |                   |                                                                                       |
|     |                                                       |                                                                        | period                       | ***      | objection is<br>not<br>justified | withdrawn by<br>taxpayer | unilateral<br>relief<br>granted | resolved<br>via<br>domestic<br>remedy | agreement fully eliminating double taxation eliminated / fully resolving taxation not in accordance with tax treaty | taxation / partially resolving taxation not | tnere is no | no agreement<br>including<br>agreement to<br>disagree | any other outcome | no. of post-<br>2015 cases<br>remaining in<br>MAP inventory<br>on 31<br>December 2021 |
|     | Column 1                                              | Column 2                                                               | Column 3                     | Column 4 | Column 5                         | Column 6                 | Column 7                        | Column 8                              | Column 9                                                                                                            | Column 10                                   | Column 11   | Column 12                                             | Column 13         | Column 14                                                                             |
| w 1 | Austria                                               | 7                                                                      | 0                            | 0        | 0                                | 0                        | 0                               | 0                                     | 0                                                                                                                   | 0                                           | 0           | 0                                                     | 0                 | 7                                                                                     |
|     | Germany                                               | 10                                                                     | 4                            | 0        | 1                                | 0                        | 0                               | 0                                     | 0                                                                                                                   | 0                                           | 0           | 0                                                     | 0                 | 13                                                                                    |
|     | Spain                                                 | 7                                                                      | 0                            | 0        | 0                                | 0                        | 0                               | 0                                     | 0                                                                                                                   | 0                                           | 0           | 0                                                     | 0                 | 7                                                                                     |
|     | Italy                                                 | 5                                                                      | 3                            | 0        | 1                                | 0                        | 1                               | 0                                     | 0                                                                                                                   | 0                                           | 0           | 0                                                     | 0                 | 6                                                                                     |
|     | Netherlands                                           | 4                                                                      | 2                            | 0        | 1                                | 0                        | 0                               | 0                                     | 0                                                                                                                   | 0                                           | 0           | 0                                                     | 0                 | 5                                                                                     |
| w 2 | Treaty Partners (de minimis rule applies)             | 7                                                                      | 7                            | 0        | 4                                | 0                        | 1                               | 0                                     | 0                                                                                                                   | 0                                           | 0           | 0                                                     | 0                 | 9                                                                                     |
|     | Total                                                 | 40                                                                     | 16                           | 0        | 7                                | 0                        | 2                               | 0                                     | 0                                                                                                                   | 0                                           | 0           | 0                                                     | 0                 | 47                                                                                    |
| w 2 | Netherlands Treaty Partners (de minimis rule applies) | 4 7                                                                    | 2 7                          | 0        | 1 1 4 7                          | 0                        | 1 0 1 2                         | 0                                     | 0                                                                                                                   | 0                                           | 0           | 0                                                     |                   | 0                                                                                     |