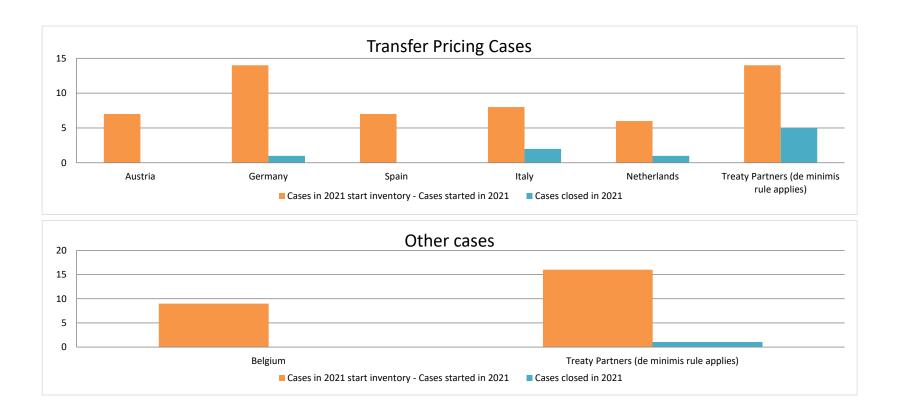

### Overview of MAP partners (only for cases started as from 1 January 2016)

Note: the MAP cases started before 1 January 2016 and closed in 2022 are not shown in these graphs

The label "Treaty Partners (de minimis rule applies)" applies to treaty partners with which the number of cases in start inventory plus the number of cases started is at least 5. The relevant MAP statistics are aggregated under this category.

|       |                      |                                                                        |                                                                         |                                                                          | Table 1:                         | Attribution / A          | location MA                     | P Cases                               |                                                                                                                     |           |                                                                                   |              |                      |                                                                                          |
|-------|----------------------|------------------------------------------------------------------------|-------------------------------------------------------------------------|--------------------------------------------------------------------------|----------------------------------|--------------------------|---------------------------------|---------------------------------------|---------------------------------------------------------------------------------------------------------------------|-----------|-----------------------------------------------------------------------------------|--------------|----------------------|------------------------------------------------------------------------------------------|
|       |                      |                                                                        |                                                                         | number of post-2015 cases closed during the reporting period by outcome: |                                  |                          |                                 |                                       |                                                                                                                     |           |                                                                                   |              |                      |                                                                                          |
|       | Treaty Partner       | no. of post-<br>2015 cases in<br>MAP inventory<br>on 1 January<br>2022 | no. of post-<br>2015 cases<br>started during<br>the reporting<br>period | denied<br>MAP<br>access                                                  | objection is<br>not<br>justified | withdrawn by<br>taxpayer | unilateral<br>relief<br>granted | resolved<br>via<br>domestic<br>remedy | agreement fully eliminating double taxation eliminated / fully resolving taxation not in accordance with tax treaty |           | agreement that<br>there is no<br>taxation not in<br>accordance<br>with tax treaty | no agreement | any other<br>outcome | no. of post-<br>2015 cases<br>remaining in<br>MAP inventory<br>on 31<br>December<br>2022 |
|       | Column 1             | Column 2                                                               | Column 3                                                                | Column 4                                                                 | Column 5                         | Column 6                 | Column 7                        | Column 8                              | Column 9                                                                                                            | Column 10 | Column 11                                                                         | Column 12    | Column 13            | Column 14                                                                                |
| Row 1 | Austria              | 7                                                                      | 5                                                                       | 0                                                                        | 6                                | 0                        | 0                               | 0                                     | 0                                                                                                                   | 0         | 0                                                                                 | 0            | 0                    | 6                                                                                        |
|       | Germany              | 13                                                                     | 13                                                                      | 0                                                                        | 8                                | 0                        | 0                               | 0                                     | 0                                                                                                                   | 0         | 0                                                                                 | 0            | 0                    | 18                                                                                       |
|       | Denmark              | 2                                                                      | 3                                                                       | 0                                                                        | 2                                | 0                        | 0                               | 0                                     | 0                                                                                                                   | 0         | 0                                                                                 | 0            | 0                    | 3                                                                                        |
|       | Spain                | 7                                                                      | 3                                                                       | 0                                                                        | 1                                | 0                        | 0                               | 0                                     | 0                                                                                                                   | 0         | 0                                                                                 | 0            | 0                    | 9                                                                                        |
|       |                      | _                                                                      | 10                                                                      | 0                                                                        | 4                                | 2                        | 0                               | 0                                     | 0                                                                                                                   | 0         | 0                                                                                 | 0            | 0                    | 10                                                                                       |
|       | Italy                | 6                                                                      | 10                                                                      | v                                                                        |                                  |                          |                                 |                                       |                                                                                                                     |           |                                                                                   |              |                      |                                                                                          |
|       | Italy<br>Netherlands | 5                                                                      | 4                                                                       | 0                                                                        | 6                                | 0                        | 0                               | 0                                     | 0                                                                                                                   | 0         | 0                                                                                 | 0            | 0                    | 3                                                                                        |
| Row 2 | ,                    |                                                                        | 4 8                                                                     | 0                                                                        | 6<br>5<br>32                     | 0 2                      | 0                               | 0                                     | 0                                                                                                                   | 0         | 0                                                                                 | 0            | 0                    | 3<br>8<br>57                                                                             |

|            |                     |                                                                        |                                                                         |                    |                                  | Table 2: Of              | her MAP Ca                      | ses                                   |                                                                                                          |                        |                                                                                   |                     |                      |                                                                             |
|------------|---------------------|------------------------------------------------------------------------|-------------------------------------------------------------------------|--------------------|----------------------------------|--------------------------|---------------------------------|---------------------------------------|----------------------------------------------------------------------------------------------------------|------------------------|-----------------------------------------------------------------------------------|---------------------|----------------------|-----------------------------------------------------------------------------|
|            |                     |                                                                        | number of post-2015 cases closed during the reporting period by outcome |                    |                                  |                          |                                 |                                       |                                                                                                          |                        |                                                                                   |                     |                      |                                                                             |
|            | Treaty Partner      | no. of post-<br>2015 cases in<br>MAP inventory<br>on 1 January<br>2022 | no. of post-<br>2015 cases<br>started during<br>the reporting<br>period | MAD                | objection is<br>not<br>justified | withdrawn by<br>taxpayer | unilateral<br>relief<br>granted | resolved<br>via<br>domestic<br>remedy | agreement fully eliminating double taxation / fully resolving taxation not in accordance with tax treaty | resolving taxation not | agreement that<br>there is no<br>taxation not in<br>accordance<br>with tax treaty | agreement to        | any other<br>outcome | no. of post-2015<br>cases remaining i<br>MAP inventory o<br>31 December 202 |
|            |                     |                                                                        |                                                                         |                    |                                  |                          |                                 |                                       |                                                                                                          |                        |                                                                                   |                     |                      |                                                                             |
|            | Column 1            | Column 2                                                               | Column 3                                                                | Column 4           | Column 5                         | Column 6                 | Column 7                        | Column 8                              | Column 9                                                                                                 | Column 10              | Column 11                                                                         | Column 12           | Column 13            | Column 14                                                                   |
| w 1        | Column 1<br>Belgium | Column 2                                                               | Column 3                                                                | Column 4           | Column 5                         | Column 6                 | Column 7                        | Column 8                              | Column 9                                                                                                 | Column 10              | Column 11                                                                         | Column 12           | Column 13            | Column 14                                                                   |
| ow 1       |                     |                                                                        |                                                                         | Column 4<br>0<br>0 | Column 5<br>0                    | Column 6<br>0            |                                 | Column 8<br>0                         | Column 9<br>1<br>0                                                                                       |                        |                                                                                   | Column 12<br>0<br>0 | Column 13<br>0<br>0  |                                                                             |
| w 1<br>w 2 | Belgium             |                                                                        | 0                                                                       | Column 4<br>0<br>0 | Column 5<br>0<br>0<br>2          | Column 6<br>0<br>0       | 2                               | Column 8<br>0<br>0                    | Column 9  1  0  0                                                                                        |                        | 0                                                                                 | 0<br>0<br>0         | Column 13<br>0<br>0  |                                                                             |