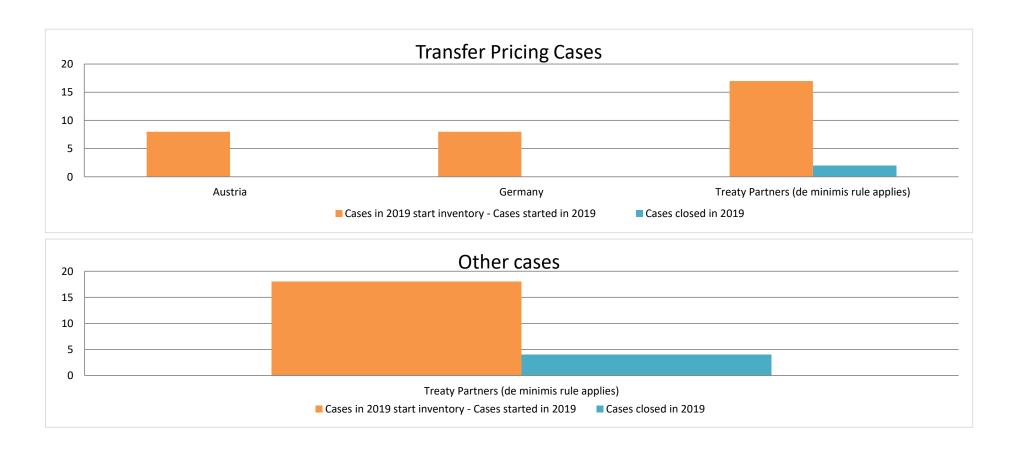

Annex R

MAP Statistics Reporting for the 2021 Reporting Period (1 January 2021 to 31 December 2021) for Attribution/Allocation Cases

|     | Treaty Partner                                        | no. of post-<br>2015 cases in<br>MAP inventory<br>on 1 January<br>2021 |                              | denied   |                                  |                          | number of po                    | st-2015 case                          |                                                                                                                     | reporting period by ou                      | tcome:      |                                                       |                   |                                                                                       |
|-----|-------------------------------------------------------|------------------------------------------------------------------------|------------------------------|----------|----------------------------------|--------------------------|---------------------------------|---------------------------------------|---------------------------------------------------------------------------------------------------------------------|---------------------------------------------|-------------|-------------------------------------------------------|-------------------|---------------------------------------------------------------------------------------|
|     | Treaty Partner                                        | 2015 cases in<br>MAP inventory<br>on 1 January                         | 2015 cases<br>started during | denied   |                                  |                          |                                 |                                       |                                                                                                                     |                                             |             |                                                       |                   |                                                                                       |
|     |                                                       |                                                                        | period                       | ***      | objection is<br>not<br>justified | withdrawn by<br>taxpayer | unilateral<br>relief<br>granted | resolved<br>via<br>domestic<br>remedy | agreement fully eliminating double taxation eliminated / fully resolving taxation not in accordance with tax treaty | taxation / partially resolving taxation not | tnere is no | no agreement<br>including<br>agreement to<br>disagree | any other outcome | no. of post-<br>2015 cases<br>remaining in<br>MAP inventory<br>on 31<br>December 2021 |
|     | Column 1                                              | Column 2                                                               | Column 3                     | Column 4 | Column 5                         | Column 6                 | Column 7                        | Column 8                              | Column 9                                                                                                            | Column 10                                   | Column 11   | Column 12                                             | Column 13         | Column 14                                                                             |
| w 1 | Austria                                               | 7                                                                      | 0                            | 0        | 0                                | 0                        | 0                               | 0                                     | 0                                                                                                                   | 0                                           | 0           | 0                                                     | 0                 | 7                                                                                     |
|     | Germany                                               | 10                                                                     | 4                            | 0        | 1                                | 0                        | 0                               | 0                                     | 0                                                                                                                   | 0                                           | 0           | 0                                                     | 0                 | 13                                                                                    |
|     | Spain                                                 | 7                                                                      | 0                            | 0        | 0                                | 0                        | 0                               | 0                                     | 0                                                                                                                   | 0                                           | 0           | 0                                                     | 0                 | 7                                                                                     |
|     | Italy                                                 | 5                                                                      | 3                            | 0        | 1                                | 0                        | 1                               | 0                                     | 0                                                                                                                   | 0                                           | 0           | 0                                                     | 0                 | 6                                                                                     |
|     | Netherlands                                           | 4                                                                      | 2                            | 0        | 1                                | 0                        | 0                               | 0                                     | 0                                                                                                                   | 0                                           | 0           | 0                                                     | 0                 | 5                                                                                     |
| w 2 | Treaty Partners (de minimis rule applies)             | 7                                                                      | 7                            | 0        | 4                                | 0                        | 1                               | 0                                     | 0                                                                                                                   | 0                                           | 0           | 0                                                     | 0                 | 9                                                                                     |
|     | Total                                                 | 40                                                                     | 16                           | 0        | 7                                | 0                        | 2                               | 0                                     | 0                                                                                                                   | 0                                           | 0           | 0                                                     | 0                 | 47                                                                                    |
| w 2 | Netherlands Treaty Partners (de minimis rule applies) | 4 7                                                                    | 2 7                          | 0        | 1 1 4 7                          | 0                        | 1 0 1 2                         | 0                                     | 0                                                                                                                   | 0                                           | 0           | 0                                                     |                   | 0                                                                                     |

nnev R

MAP Statistics Reporting for the 2021 Reporting Period (1 January 2021 to 31 December 2021) for other Cases

|       |                                           |                                                                        |                |                         |                                  | Table 2: Ot              | her MAP Ca                      | ses                                   |                                                                                                                            |                                                                                                                                 |             |                                                       |                      |                                                                                |
|-------|-------------------------------------------|------------------------------------------------------------------------|----------------|-------------------------|----------------------------------|--------------------------|---------------------------------|---------------------------------------|----------------------------------------------------------------------------------------------------------------------------|---------------------------------------------------------------------------------------------------------------------------------|-------------|-------------------------------------------------------|----------------------|--------------------------------------------------------------------------------|
|       |                                           |                                                                        |                |                         |                                  |                          | number of po                    | st-2015 case                          | es closed during the                                                                                                       | e reporting period by o                                                                                                         | utcome      |                                                       |                      |                                                                                |
|       | Treaty Partner                            | no. of post-<br>2015 cases in<br>MAP inventory<br>on 1 January<br>2021 | started during | denied<br>MAP<br>access | objection is<br>not<br>justified | withdrawn by<br>taxpayer | unilateral<br>relief<br>granted | resolved<br>via<br>domestic<br>remedy | agreement fully<br>eliminating<br>double taxation /<br>fully resolving<br>taxation not in<br>accordance with<br>tax treaty | agreement partially<br>eliminating double<br>taxation / partially<br>resolving taxation not<br>in accordance with<br>tax treaty | there is no | no agreement<br>including<br>agreement to<br>disagree | any other<br>outcome | no. of post-2015<br>cases remaining in<br>MAP inventory on<br>31 December 2021 |
|       | Column 1                                  | Column 2                                                               | Column 3       | Column 4                | Column 5                         | Column 6                 | Column 7                        | Column 8                              | Column 9                                                                                                                   | Column 10                                                                                                                       | Column 11   | Column 12                                             | Column 13            | Column 14                                                                      |
| Row 1 | Belgium                                   | 5                                                                      | 4              | 0                       | 0                                | 0                        | 0                               | 0                                     | 0                                                                                                                          | 0                                                                                                                               | 0           | 0                                                     | 0                    | 9                                                                              |
| Row 2 | Treaty Partners (de minimis rule applies) | 14                                                                     | 2              | 0                       | 0                                | 0                        | 0                               | 0                                     | 1                                                                                                                          | 0                                                                                                                               | 0           | 0                                                     | 0                    | 15                                                                             |
|       | Total                                     | 19                                                                     | 6              | 0                       | 0                                | 0                        | 0                               | 0                                     | 1                                                                                                                          | 0                                                                                                                               | 0           | 0                                                     | 0                    | 24                                                                             |