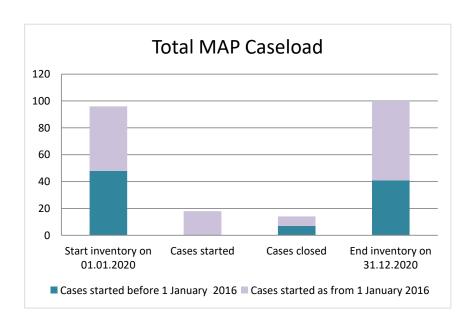

### Romania

| Cases started before 1<br>January 2016 | 2021 Start inventory | Cases<br>started | Cases<br>closed | 2021 End<br>inventory |
|----------------------------------------|----------------------|------------------|-----------------|-----------------------|
| Transfer pricing cases                 | 26                   | 0                | 0               | 26                    |
| Other cases                            | 15                   | 0                | 0               | 15                    |

| Cases started as from 1<br>January 2016 | 2021 Start inventory | Cases<br>started | Cases closed | 2021 End inventory |
|-----------------------------------------|----------------------|------------------|--------------|--------------------|
| Transfer pricing cases                  | 40                   | 16               | 9            | 47                 |
| Other cases                             | 19                   | 6                | 1            | 24                 |