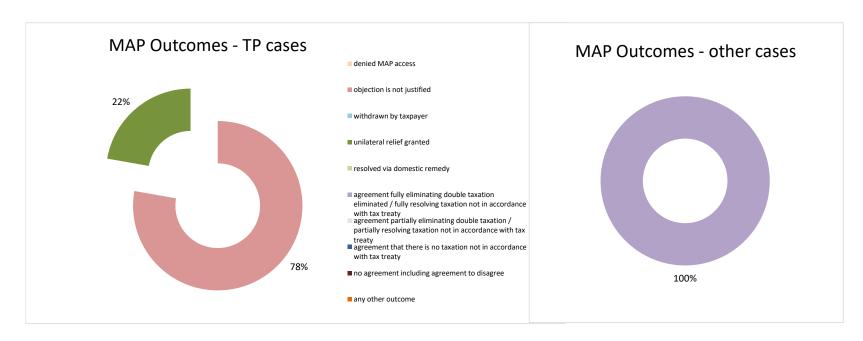

2022 MAP Statistics - Romania.xlsx Page 2/9

| Cases closed by outcome              | denied<br>MAP<br>access | objection is<br>not justified | withdrawn by<br>taxpayer | unilateral relief<br>granted | resolved via<br>domestic<br>remedy | agreement fully eliminating double taxation eliminated / fully resolving taxation not in accordance with tax treaty | agreement partially eliminating double taxation / partially resolving taxation not in accordance with tax treaty | taxation not in accordance with | no agreement<br>including<br>agreement to<br>disagree | any other<br>outcome | Total |
|--------------------------------------|-------------------------|-------------------------------|--------------------------|------------------------------|------------------------------------|---------------------------------------------------------------------------------------------------------------------|------------------------------------------------------------------------------------------------------------------|---------------------------------|-------------------------------------------------------|----------------------|-------|
| Transfer pricing cases (all)         | 0                       | 33                            | 4                        | 0                            | 0                                  | 0                                                                                                                   | 0                                                                                                                | 0                               | 0                                                     | 0                    | 37    |
| Cases started before 1 January 2016  | 0                       | 1                             | 0                        | 0                            | 0                                  | 0                                                                                                                   | 0                                                                                                                | 0                               | 0                                                     | 0                    | 1     |
| Cases started as from 1 January 2016 | 0                       | 32                            | 4                        | 0                            | 0                                  | 0                                                                                                                   | 0                                                                                                                | 0                               | 0                                                     | 0                    | 36    |
| Other cases (all)                    | 3                       | 2                             | 0                        | 2                            | 0                                  | 1                                                                                                                   | 0                                                                                                                | 0                               | 0                                                     | 0                    | 8     |
| Cases started before 1 January 2016  | 2                       | 0                             | 0                        | 0                            | 0                                  | 0                                                                                                                   | 0                                                                                                                | 0                               | 0                                                     | 0                    | 2     |
| Cases started as from 1 January 2016 | 1                       | 2                             | 0                        | 2                            | 0                                  | 1                                                                                                                   | 0                                                                                                                | 0                               | 0                                                     | 0                    | 6     |
| All cases                            | 3                       | 35                            | 4                        | 2                            | 0                                  | 1                                                                                                                   | 0                                                                                                                | 0                               | 0                                                     | 0                    | 45    |