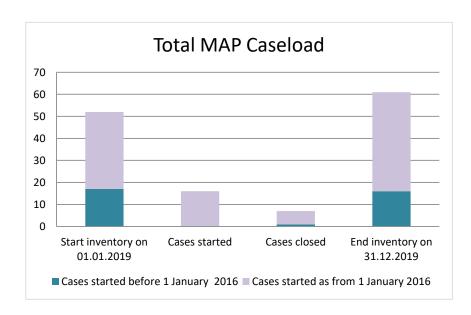

### Romania

| Cases started before 1<br>January 2016 | 2021 Start inventory | Cases<br>started | Cases<br>closed | 2021 End<br>inventory |
|----------------------------------------|----------------------|------------------|-----------------|-----------------------|
| Transfer pricing cases                 | 26                   | 0                | 0               | 26                    |
| Other cases                            | 15                   | 0                | 0               | 15                    |

| Cases started as from 1<br>January 2016 | 2021 Start inventory | Cases<br>started | Cases closed | 2021 End inventory |
|-----------------------------------------|----------------------|------------------|--------------|--------------------|
| Transfer pricing cases                  | 40                   | 16               | 9            | 47                 |
| Other cases                             | 19                   | 6                | 1            | 24                 |