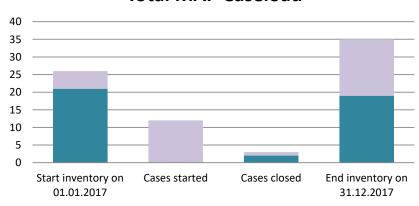

### Romania

| Cases started before 1<br>January 2016 | 2022 Start inventory | Cases<br>started | Cases<br>closed | 2022 End inventory |
|----------------------------------------|----------------------|------------------|-----------------|--------------------|
| Transfer pricing cases                 | 26                   | 0                | 1               | 25                 |
| Other cases                            | 15                   | 0                | 2               | 13                 |

| Cases started as from 1<br>January 2016 | 2022 Start inventory | Cases started | Cases closed | 2022 End inventory |
|-----------------------------------------|----------------------|---------------|--------------|--------------------|
| Transfer pricing cases                  | 47                   | 46            | 36           | 57                 |
| Other cases                             | 24                   | 7             | 6            | 25                 |