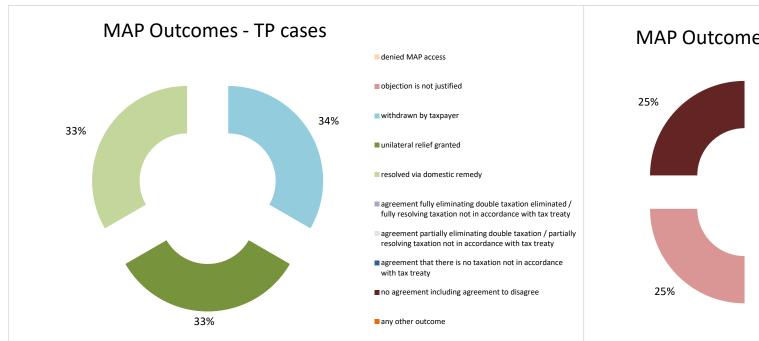

2022 MAP Statistics - Romania.xlsx Page 2/9

| Cases closed by outcome              | denied<br>MAP<br>access | objection is<br>not justified | withdrawn by<br>taxpayer | unilateral relief<br>granted | resolved via<br>domestic<br>remedy | agreement fully eliminating double taxation eliminated / fully resolving taxation not in accordance with tax treaty | agreement partially eliminating double taxation / partially resolving taxation not in accordance with tax treaty | taxation not in accordance with | no agreement<br>including<br>agreement to<br>disagree | any other<br>outcome | Total |
|--------------------------------------|-------------------------|-------------------------------|--------------------------|------------------------------|------------------------------------|---------------------------------------------------------------------------------------------------------------------|------------------------------------------------------------------------------------------------------------------|---------------------------------|-------------------------------------------------------|----------------------|-------|
| Transfer pricing cases (all)         | 0                       | 33                            | 4                        | 0                            | 0                                  | 0                                                                                                                   | 0                                                                                                                | 0                               | 0                                                     | 0                    | 37    |
| Cases started before 1 January 2016  | 0                       | 1                             | 0                        | 0                            | 0                                  | 0                                                                                                                   | 0                                                                                                                | 0                               | 0                                                     | 0                    | 1     |
| Cases started as from 1 January 2016 | 0                       | 32                            | 4                        | 0                            | 0                                  | 0                                                                                                                   | 0                                                                                                                | 0                               | 0                                                     | 0                    | 36    |
| Other cases (all)                    | 3                       | 2                             | 0                        | 2                            | 0                                  | 1                                                                                                                   | 0                                                                                                                | 0                               | 0                                                     | 0                    | 8     |
| Cases started before 1 January 2016  | 2                       | 0                             | 0                        | 0                            | 0                                  | 0                                                                                                                   | 0                                                                                                                | 0                               | 0                                                     | 0                    | 2     |
| Cases started as from 1 January 2016 | 1                       | 2                             | 0                        | 2                            | 0                                  | 1                                                                                                                   | 0                                                                                                                | 0                               | 0                                                     | 0                    | 6     |
| All cases                            | 3                       | 35                            | 4                        | 2                            | 0                                  | 1                                                                                                                   | 0                                                                                                                | 0                               | 0                                                     | 0                    | 45    |