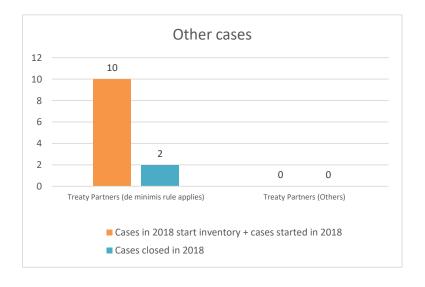

nnev R

MAP Statistics Reporting for the 2021 Reporting Period (1 January 2021 to 31 December 2021) for other Cases

|       |                                           |                                                                        |                |                         |                                  | Table 2: Ot              | her MAP Ca                      | ses                                   |                                                                                                                            |                                                                                                                                 |             |                                                       |                      |                                                                                |
|-------|-------------------------------------------|------------------------------------------------------------------------|----------------|-------------------------|----------------------------------|--------------------------|---------------------------------|---------------------------------------|----------------------------------------------------------------------------------------------------------------------------|---------------------------------------------------------------------------------------------------------------------------------|-------------|-------------------------------------------------------|----------------------|--------------------------------------------------------------------------------|
|       |                                           |                                                                        |                |                         |                                  |                          | number of po                    | st-2015 case                          | es closed during the                                                                                                       | e reporting period by o                                                                                                         | utcome      |                                                       |                      |                                                                                |
|       | Treaty Partner                            | no. of post-<br>2015 cases in<br>MAP inventory<br>on 1 January<br>2021 | started during | denied<br>MAP<br>access | objection is<br>not<br>justified | withdrawn by<br>taxpayer | unilateral<br>relief<br>granted | resolved<br>via<br>domestic<br>remedy | agreement fully<br>eliminating<br>double taxation /<br>fully resolving<br>taxation not in<br>accordance with<br>tax treaty | agreement partially<br>eliminating double<br>taxation / partially<br>resolving taxation not<br>in accordance with<br>tax treaty | there is no | no agreement<br>including<br>agreement to<br>disagree | any other<br>outcome | no. of post-2015<br>cases remaining in<br>MAP inventory on<br>31 December 2021 |
|       | Column 1                                  | Column 2                                                               | Column 3       | Column 4                | Column 5                         | Column 6                 | Column 7                        | Column 8                              | Column 9                                                                                                                   | Column 10                                                                                                                       | Column 11   | Column 12                                             | Column 13            | Column 14                                                                      |
| Row 1 | Belgium                                   | 5                                                                      | 4              | 0                       | 0                                | 0                        | 0                               | 0                                     | 0                                                                                                                          | 0                                                                                                                               | 0           | 0                                                     | 0                    | 9                                                                              |
| Row 2 | Treaty Partners (de minimis rule applies) | 14                                                                     | 2              | 0                       | 0                                | 0                        | 0                               | 0                                     | 1                                                                                                                          | 0                                                                                                                               | 0           | 0                                                     | 0                    | 15                                                                             |
|       | Total                                     | 19                                                                     | 6              | 0                       | 0                                | 0                        | 0                               | 0                                     | 1                                                                                                                          | 0                                                                                                                               | 0           | 0                                                     | 0                    | 24                                                                             |