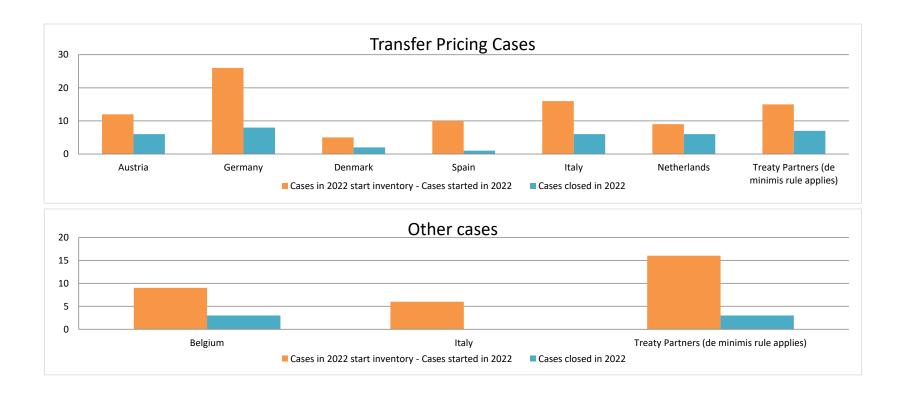

### Overview of MAP partners (only for cases started as from 1 January 2016)

Note: the MAP cases started before 1 January 2016 and closed in 2022 are not shown in these graphs

The label "Treaty Partners (de minimis rule applies)" applies to treaty partners with which the number of cases in start inventory plus the number of cases started is at least 5. The relevant MAP statistics are aggregated under this category.

|       |                      |                                                                        |                                                                         |                                                                          | Table 1:                         | Attribution / A          | location MA                     | P Cases                               |                                                                                                                     |           |                                                                                   |              |                      |                                                                                          |
|-------|----------------------|------------------------------------------------------------------------|-------------------------------------------------------------------------|--------------------------------------------------------------------------|----------------------------------|--------------------------|---------------------------------|---------------------------------------|---------------------------------------------------------------------------------------------------------------------|-----------|-----------------------------------------------------------------------------------|--------------|----------------------|------------------------------------------------------------------------------------------|
|       |                      |                                                                        |                                                                         | number of post-2015 cases closed during the reporting period by outcome: |                                  |                          |                                 |                                       |                                                                                                                     |           |                                                                                   |              |                      |                                                                                          |
|       | Treaty Partner       | no. of post-<br>2015 cases in<br>MAP inventory<br>on 1 January<br>2022 | no. of post-<br>2015 cases<br>started during<br>the reporting<br>period | denied<br>MAP<br>access                                                  | objection is<br>not<br>justified | withdrawn by<br>taxpayer | unilateral<br>relief<br>granted | resolved<br>via<br>domestic<br>remedy | agreement fully eliminating double taxation eliminated / fully resolving taxation not in accordance with tax treaty |           | agreement that<br>there is no<br>taxation not in<br>accordance<br>with tax treaty | no agreement | any other<br>outcome | no. of post-<br>2015 cases<br>remaining in<br>MAP inventory<br>on 31<br>December<br>2022 |
|       | Column 1             | Column 2                                                               | Column 3                                                                | Column 4                                                                 | Column 5                         | Column 6                 | Column 7                        | Column 8                              | Column 9                                                                                                            | Column 10 | Column 11                                                                         | Column 12    | Column 13            | Column 14                                                                                |
| Row 1 | Austria              | 7                                                                      | 5                                                                       | 0                                                                        | 6                                | 0                        | 0                               | 0                                     | 0                                                                                                                   | 0         | 0                                                                                 | 0            | 0                    | 6                                                                                        |
|       | Germany              | 13                                                                     | 13                                                                      | 0                                                                        | 8                                | 0                        | 0                               | 0                                     | 0                                                                                                                   | 0         | 0                                                                                 | 0            | 0                    | 18                                                                                       |
|       | Denmark              | 2                                                                      | 3                                                                       | 0                                                                        | 2                                | 0                        | 0                               | 0                                     | 0                                                                                                                   | 0         | 0                                                                                 | 0            | 0                    | 3                                                                                        |
|       | Spain                | 7                                                                      | 3                                                                       | 0                                                                        | 1                                | 0                        | 0                               | 0                                     | 0                                                                                                                   | 0         | 0                                                                                 | 0            | 0                    | 9                                                                                        |
|       |                      | _                                                                      | 10                                                                      | 0                                                                        | 4                                | 2                        | 0                               | 0                                     | 0                                                                                                                   | 0         | 0                                                                                 | 0            | 0                    | 10                                                                                       |
|       | Italy                | 6                                                                      | 10                                                                      | v                                                                        |                                  |                          |                                 |                                       |                                                                                                                     |           |                                                                                   |              |                      |                                                                                          |
|       | Italy<br>Netherlands | 5                                                                      | 4                                                                       | 0                                                                        | 6                                | 0                        | 0                               | 0                                     | 0                                                                                                                   | 0         | 0                                                                                 | 0            | 0                    | 3                                                                                        |
| Row 2 | ,                    |                                                                        | 4 8                                                                     | 0                                                                        | 6<br>5<br>32                     | 0 2                      | 0                               | 0                                     | 0                                                                                                                   | 0         | 0                                                                                 | 0            | 0                    | 3<br>8<br>57                                                                             |

|            |                     |                                                                        |                                                                         |                    |                                  | Table 2: Of              | her MAP Ca                      | ses                                   |                                                                                                          |                        |                                                                                   |                     |                      |                                                                             |
|------------|---------------------|------------------------------------------------------------------------|-------------------------------------------------------------------------|--------------------|----------------------------------|--------------------------|---------------------------------|---------------------------------------|----------------------------------------------------------------------------------------------------------|------------------------|-----------------------------------------------------------------------------------|---------------------|----------------------|-----------------------------------------------------------------------------|
|            |                     |                                                                        | number of post-2015 cases closed during the reporting period by outcome |                    |                                  |                          |                                 |                                       |                                                                                                          |                        |                                                                                   |                     |                      |                                                                             |
|            | Treaty Partner      | no. of post-<br>2015 cases in<br>MAP inventory<br>on 1 January<br>2022 | no. of post-<br>2015 cases<br>started during<br>the reporting<br>period | MAD                | objection is<br>not<br>justified | withdrawn by<br>taxpayer | unilateral<br>relief<br>granted | resolved<br>via<br>domestic<br>remedy | agreement fully eliminating double taxation / fully resolving taxation not in accordance with tax treaty | resolving taxation not | agreement that<br>there is no<br>taxation not in<br>accordance<br>with tax treaty | agreement to        | any other<br>outcome | no. of post-2015<br>cases remaining i<br>MAP inventory o<br>31 December 202 |
|            |                     |                                                                        |                                                                         |                    |                                  |                          |                                 |                                       |                                                                                                          |                        |                                                                                   |                     |                      |                                                                             |
|            | Column 1            | Column 2                                                               | Column 3                                                                | Column 4           | Column 5                         | Column 6                 | Column 7                        | Column 8                              | Column 9                                                                                                 | Column 10              | Column 11                                                                         | Column 12           | Column 13            | Column 14                                                                   |
| w 1        | Column 1<br>Belgium | Column 2                                                               | Column 3                                                                | Column 4           | Column 5                         | Column 6                 | Column 7                        | Column 8                              | Column 9                                                                                                 | Column 10              | Column 11                                                                         | Column 12           | Column 13            | Column 14                                                                   |
| ow 1       |                     |                                                                        |                                                                         | Column 4<br>0<br>0 | Column 5<br>0                    | Column 6<br>0            |                                 | Column 8<br>0                         | Column 9<br>1<br>0                                                                                       |                        |                                                                                   | Column 12<br>0<br>0 | Column 13<br>0<br>0  |                                                                             |
| w 1<br>w 2 | Belgium             |                                                                        | 0                                                                       | Column 4<br>0<br>0 | Column 5<br>0<br>0<br>2          | Column 6<br>0<br>0       | 2                               | Column 8<br>0<br>0                    | Column 9  1  0  0                                                                                        |                        | 0                                                                                 | 0<br>0<br>0         | Column 13<br>0<br>0  |                                                                             |