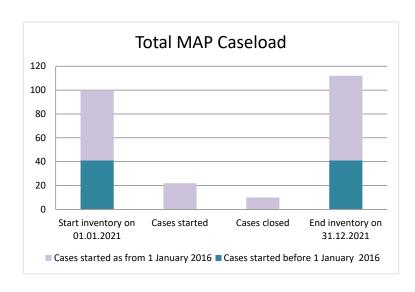

### Romania

| Cases started before 1<br>January 2016 | 2021 Start inventory | Cases<br>started | Cases<br>closed | 2021 End<br>inventory |
|----------------------------------------|----------------------|------------------|-----------------|-----------------------|
| Transfer pricing cases                 | 26                   | 0                | 0               | 26                    |
| Other cases                            | 15                   | 0                | 0               | 15                    |

| Cases started as from 1<br>January 2016 | 2021 Start inventory | Cases<br>started | Cases closed | 2021 End inventory |
|-----------------------------------------|----------------------|------------------|--------------|--------------------|
| Transfer pricing cases                  | 40                   | 16               | 9            | 47                 |
| Other cases                             | 19                   | 6                | 1            | 24                 |