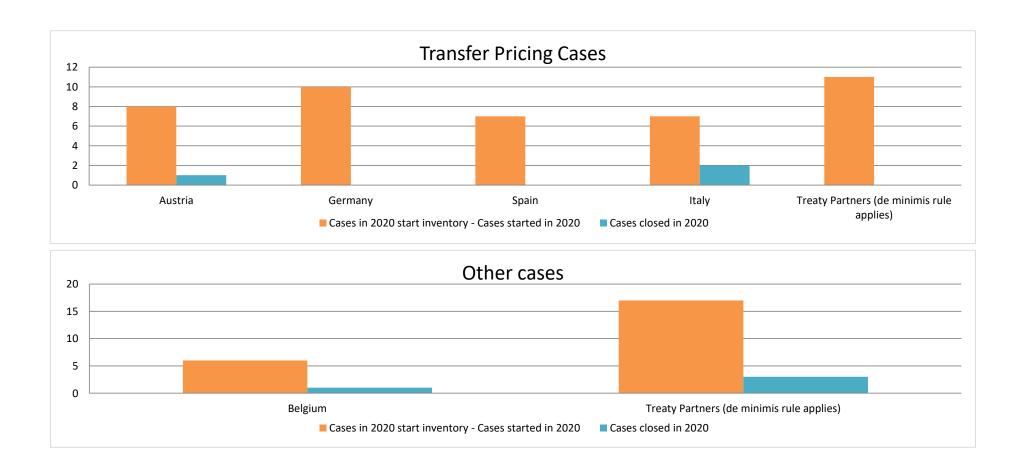

### Overview of MAP partners (only for cases started as from 1 January 2016)

Note: the MAP cases started before 1 January 2016 and closed in 2021 are not shown in these graphs

The label "Treaty Partners (de minimis rule applies)" applies to treaty partners with which the number of cases in start inventory plus the number of cases started is at least 5. The relevant MAP statistics are aggregated under this category.

The label "Treaty Partners (Others)" applies to treaty partners that are not reporting MAP statistics for the reporting period. The relevant MAP statistics are aggregated under this category.

2021 MAP Statistics - Romania.xlsx Page 2/9

Annex R

MAP Statistics Reporting for the 2021 Reporting Period (1 January 2021 to 31 December 2021) for Attribution/Allocation Cases

|     | Treaty Partner                                        | no. of post-<br>2015 cases in<br>MAP inventory<br>on 1 January<br>2021 |                              | denied   |                                  |                          | number of po                    | st-2015 case                          |                                                                                                                     | reporting period by ou                      | tcome:      |                                                       |                   |                                                                                       |
|-----|-------------------------------------------------------|------------------------------------------------------------------------|------------------------------|----------|----------------------------------|--------------------------|---------------------------------|---------------------------------------|---------------------------------------------------------------------------------------------------------------------|---------------------------------------------|-------------|-------------------------------------------------------|-------------------|---------------------------------------------------------------------------------------|
|     | Treaty Partner                                        | 2015 cases in<br>MAP inventory<br>on 1 January                         | 2015 cases<br>started during | denied   |                                  |                          |                                 |                                       |                                                                                                                     |                                             |             |                                                       |                   |                                                                                       |
|     |                                                       |                                                                        | period                       | ***      | objection is<br>not<br>justified | withdrawn by<br>taxpayer | unilateral<br>relief<br>granted | resolved<br>via<br>domestic<br>remedy | agreement fully eliminating double taxation eliminated / fully resolving taxation not in accordance with tax treaty | taxation / partially resolving taxation not | tnere is no | no agreement<br>including<br>agreement to<br>disagree | any other outcome | no. of post-<br>2015 cases<br>remaining in<br>MAP inventory<br>on 31<br>December 2021 |
|     | Column 1                                              | Column 2                                                               | Column 3                     | Column 4 | Column 5                         | Column 6                 | Column 7                        | Column 8                              | Column 9                                                                                                            | Column 10                                   | Column 11   | Column 12                                             | Column 13         | Column 14                                                                             |
| w 1 | Austria                                               | 7                                                                      | 0                            | 0        | 0                                | 0                        | 0                               | 0                                     | 0                                                                                                                   | 0                                           | 0           | 0                                                     | 0                 | 7                                                                                     |
|     | Germany                                               | 10                                                                     | 4                            | 0        | 1                                | 0                        | 0                               | 0                                     | 0                                                                                                                   | 0                                           | 0           | 0                                                     | 0                 | 13                                                                                    |
|     | Spain                                                 | 7                                                                      | 0                            | 0        | 0                                | 0                        | 0                               | 0                                     | 0                                                                                                                   | 0                                           | 0           | 0                                                     | 0                 | 7                                                                                     |
|     | Italy                                                 | 5                                                                      | 3                            | 0        | 1                                | 0                        | 1                               | 0                                     | 0                                                                                                                   | 0                                           | 0           | 0                                                     | 0                 | 6                                                                                     |
|     | Netherlands                                           | 4                                                                      | 2                            | 0        | 1                                | 0                        | 0                               | 0                                     | 0                                                                                                                   | 0                                           | 0           | 0                                                     | 0                 | 5                                                                                     |
| w 2 | Treaty Partners (de minimis rule applies)             | 7                                                                      | 7                            | 0        | 4                                | 0                        | 1                               | 0                                     | 0                                                                                                                   | 0                                           | 0           | 0                                                     | 0                 | 9                                                                                     |
|     | Total                                                 | 40                                                                     | 16                           | 0        | 7                                | 0                        | 2                               | 0                                     | 0                                                                                                                   | 0                                           | 0           | 0                                                     | 0                 | 47                                                                                    |
| w 2 | Netherlands Treaty Partners (de minimis rule applies) | 4 7                                                                    | 2 7                          | 0        | 1 1 4 7                          | 0                        | 1 0 1 2                         | 0                                     | 0                                                                                                                   | 0                                           | 0           | 0                                                     |                   | 0                                                                                     |

nnev R

MAP Statistics Reporting for the 2021 Reporting Period (1 January 2021 to 31 December 2021) for other Cases

|       |                                           |                                                                        |                |                         |                                  | Table 2: Ot              | her MAP Ca                      | ses                                   |                                                                                                                            |                                                                                                                                 |             |                                                       |                      |                                                                                |
|-------|-------------------------------------------|------------------------------------------------------------------------|----------------|-------------------------|----------------------------------|--------------------------|---------------------------------|---------------------------------------|----------------------------------------------------------------------------------------------------------------------------|---------------------------------------------------------------------------------------------------------------------------------|-------------|-------------------------------------------------------|----------------------|--------------------------------------------------------------------------------|
|       |                                           |                                                                        |                |                         |                                  |                          | number of po                    | st-2015 case                          | es closed during the                                                                                                       | e reporting period by o                                                                                                         | utcome      |                                                       |                      |                                                                                |
|       | Treaty Partner                            | no. of post-<br>2015 cases in<br>MAP inventory<br>on 1 January<br>2021 | started during | denied<br>MAP<br>access | objection is<br>not<br>justified | withdrawn by<br>taxpayer | unilateral<br>relief<br>granted | resolved<br>via<br>domestic<br>remedy | agreement fully<br>eliminating<br>double taxation /<br>fully resolving<br>taxation not in<br>accordance with<br>tax treaty | agreement partially<br>eliminating double<br>taxation / partially<br>resolving taxation not<br>in accordance with<br>tax treaty | there is no | no agreement<br>including<br>agreement to<br>disagree | any other<br>outcome | no. of post-2015<br>cases remaining in<br>MAP inventory on<br>31 December 2021 |
|       | Column 1                                  | Column 2                                                               | Column 3       | Column 4                | Column 5                         | Column 6                 | Column 7                        | Column 8                              | Column 9                                                                                                                   | Column 10                                                                                                                       | Column 11   | Column 12                                             | Column 13            | Column 14                                                                      |
| Row 1 | Belgium                                   | 5                                                                      | 4              | 0                       | 0                                | 0                        | 0                               | 0                                     | 0                                                                                                                          | 0                                                                                                                               | 0           | 0                                                     | 0                    | 9                                                                              |
| Row 2 | Treaty Partners (de minimis rule applies) | 14                                                                     | 2              | 0                       | 0                                | 0                        | 0                               | 0                                     | 1                                                                                                                          | 0                                                                                                                               | 0           | 0                                                     | 0                    | 15                                                                             |
|       | Total                                     | 19                                                                     | 6              | 0                       | 0                                | 0                        | 0                               | 0                                     | 1                                                                                                                          | 0                                                                                                                               | 0           | 0                                                     | 0                    | 24                                                                             |