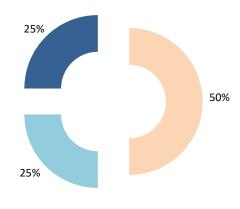

| Cases closed by outcome              | denied<br>MAP<br>access | objection is not<br>justified | withdrawn by<br>taxpayer | unilateral relief<br>granted | resolved via<br>domestic<br>remedy | agreement fully eliminating double taxation eliminated / fully resolving taxation not in accordance with tax treaty | agreement partially eliminating double taxation / partially resolving taxation not in accordance with tax treaty | agreement that<br>there is no<br>taxation not in<br>accordance with<br>tax treaty | no agreement<br>including<br>agreement to<br>disagree | any other outcome | Total |
|--------------------------------------|-------------------------|-------------------------------|--------------------------|------------------------------|------------------------------------|---------------------------------------------------------------------------------------------------------------------|------------------------------------------------------------------------------------------------------------------|-----------------------------------------------------------------------------------|-------------------------------------------------------|-------------------|-------|
| Transfer pricing cases (all)         | 0                       | 7                             | 0                        | 2                            | 0                                  | 0                                                                                                                   | 0                                                                                                                | 0                                                                                 | 0                                                     | 0                 | 9     |
| Cases started before 1 January 2016  | 0                       | 0                             | 0                        | 0                            | 0                                  | 0                                                                                                                   | 0                                                                                                                | 0                                                                                 | 0                                                     | 0                 | 0     |
| Cases started as from 1 January 2016 | 0                       | 7                             | 0                        | 2                            | 0                                  | 0                                                                                                                   | 0                                                                                                                | 0                                                                                 | 0                                                     | 0                 | 9     |
| Other cases (all)                    | 0                       | 0                             | 0                        | 0                            | 0                                  | 1                                                                                                                   | 0                                                                                                                | 0                                                                                 | 0                                                     | 0                 | 1     |
| Cases started before 1 January 2016  | 0                       | 0                             | 0                        | 0                            | 0                                  | 0                                                                                                                   | 0                                                                                                                | 0                                                                                 | 0                                                     | 0                 | 0     |
| Cases started as from 1 January 2016 | 0                       | 0                             | 0                        | 0                            | 0                                  | 1                                                                                                                   | 0                                                                                                                | 0                                                                                 | 0                                                     | 0                 | 1     |
| All cases                            | 0                       | 7                             | 0                        | 2                            | 0                                  | 1                                                                                                                   | 0                                                                                                                | 0                                                                                 | 0                                                     | 0                 | 10    |