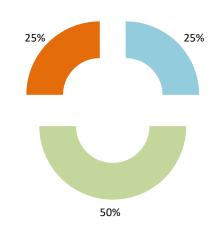

2022 MAP Statistics - Romania.xlsx Page 2/9

| Cases closed by outcome              | denied<br>MAP<br>access | objection is<br>not justified | withdrawn by<br>taxpayer | unilateral relief<br>granted | resolved via<br>domestic<br>remedy | agreement fully eliminating double taxation eliminated / fully resolving taxation not in accordance with tax treaty | agreement partially eliminating double taxation / partially resolving taxation not in accordance with tax treaty | taxation not in accordance with | no agreement<br>including<br>agreement to<br>disagree | any other<br>outcome | Total |
|--------------------------------------|-------------------------|-------------------------------|--------------------------|------------------------------|------------------------------------|---------------------------------------------------------------------------------------------------------------------|------------------------------------------------------------------------------------------------------------------|---------------------------------|-------------------------------------------------------|----------------------|-------|
| Transfer pricing cases (all)         | 0                       | 33                            | 4                        | 0                            | 0                                  | 0                                                                                                                   | 0                                                                                                                | 0                               | 0                                                     | 0                    | 37    |
| Cases started before 1 January 2016  | 0                       | 1                             | 0                        | 0                            | 0                                  | 0                                                                                                                   | 0                                                                                                                | 0                               | 0                                                     | 0                    | 1     |
| Cases started as from 1 January 2016 | 0                       | 32                            | 4                        | 0                            | 0                                  | 0                                                                                                                   | 0                                                                                                                | 0                               | 0                                                     | 0                    | 36    |
| Other cases (all)                    | 3                       | 2                             | 0                        | 2                            | 0                                  | 1                                                                                                                   | 0                                                                                                                | 0                               | 0                                                     | 0                    | 8     |
| Cases started before 1 January 2016  | 2                       | 0                             | 0                        | 0                            | 0                                  | 0                                                                                                                   | 0                                                                                                                | 0                               | 0                                                     | 0                    | 2     |
| Cases started as from 1 January 2016 | 1                       | 2                             | 0                        | 2                            | 0                                  | 1                                                                                                                   | 0                                                                                                                | 0                               | 0                                                     | 0                    | 6     |
| All cases                            | 3                       | 35                            | 4                        | 2                            | 0                                  | 1                                                                                                                   | 0                                                                                                                | 0                               | 0                                                     | 0                    | 45    |