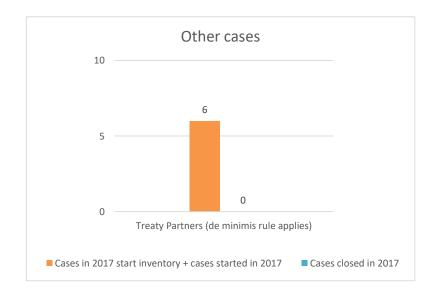

### Overview of MAP partners (only for cases started as from 1 January 2016)

Note: the MAP cases started before 1 January 2016 and closed in 2022 are not shown in these graphs

The label "Treaty Partners (de minimis rule applies)" applies to treaty partners with which the number of cases in start inventory plus the number of cases started is at least 5. The relevant MAP statistics are aggregated under this category.

|            |                     |                                                                        |                                                                         |                    |                                  | Table 2: Of              | her MAP Ca                      | ses                                   |                                                                                                          |                        |                                                                                   |                     |                      |                                                                             |
|------------|---------------------|------------------------------------------------------------------------|-------------------------------------------------------------------------|--------------------|----------------------------------|--------------------------|---------------------------------|---------------------------------------|----------------------------------------------------------------------------------------------------------|------------------------|-----------------------------------------------------------------------------------|---------------------|----------------------|-----------------------------------------------------------------------------|
|            |                     |                                                                        | number of post-2015 cases closed during the reporting period by outcome |                    |                                  |                          |                                 |                                       |                                                                                                          |                        |                                                                                   |                     |                      |                                                                             |
|            | Treaty Partner      | no. of post-<br>2015 cases in<br>MAP inventory<br>on 1 January<br>2022 | no. of post-<br>2015 cases<br>started during<br>the reporting<br>period | MAD                | objection is<br>not<br>justified | withdrawn by<br>taxpayer | unilateral<br>relief<br>granted | resolved<br>via<br>domestic<br>remedy | agreement fully eliminating double taxation / fully resolving taxation not in accordance with tax treaty | resolving taxation not | agreement that<br>there is no<br>taxation not in<br>accordance<br>with tax treaty | agreement to        | any other<br>outcome | no. of post-2015<br>cases remaining i<br>MAP inventory o<br>31 December 202 |
|            |                     |                                                                        |                                                                         |                    |                                  |                          |                                 |                                       |                                                                                                          |                        |                                                                                   |                     |                      |                                                                             |
|            | Column 1            | Column 2                                                               | Column 3                                                                | Column 4           | Column 5                         | Column 6                 | Column 7                        | Column 8                              | Column 9                                                                                                 | Column 10              | Column 11                                                                         | Column 12           | Column 13            | Column 14                                                                   |
| w 1        | Column 1<br>Belgium | Column 2                                                               | Column 3                                                                | Column 4           | Column 5                         | Column 6                 | Column 7                        | Column 8                              | Column 9                                                                                                 | Column 10              | Column 11                                                                         | Column 12           | Column 13            | Column 14                                                                   |
| ow 1       |                     |                                                                        |                                                                         | Column 4<br>0<br>0 | Column 5<br>0                    | Column 6<br>0            |                                 | Column 8<br>0                         | Column 9<br>1<br>0                                                                                       |                        |                                                                                   | Column 12<br>0<br>0 | Column 13<br>0<br>0  |                                                                             |
| w 1<br>w 2 | Belgium             |                                                                        | 0                                                                       | Column 4<br>0<br>0 | Column 5<br>0<br>0<br>2          | Column 6<br>0<br>0       | 2                               | Column 8<br>0<br>0                    | Column 9  1  0  0                                                                                        |                        | 0                                                                                 | 0<br>0<br>0         | Column 13<br>0<br>0  |                                                                             |