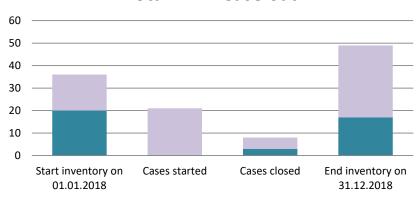

### Romania

| Cases started before 1<br>January 2016 | 2021 Start inventory | Cases<br>started | Cases<br>closed | 2021 End<br>inventory |
|----------------------------------------|----------------------|------------------|-----------------|-----------------------|
| Transfer pricing cases                 | 26                   | 0                | 0               | 26                    |
| Other cases                            | 15                   | 0                | 0               | 15                    |

| Cases started as from 1<br>January 2016 | 2021 Start inventory | Cases<br>started | Cases closed | 2021 End inventory |
|-----------------------------------------|----------------------|------------------|--------------|--------------------|
| Transfer pricing cases                  | 40                   | 16               | 9            | 47                 |
| Other cases                             | 19                   | 6                | 1            | 24                 |