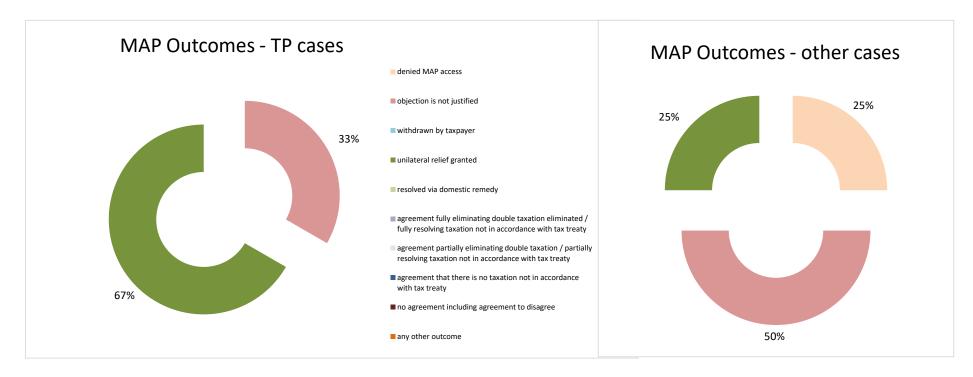

| Cases closed by outcome              | denied<br>MAP<br>access | objection is not<br>justified | withdrawn by<br>taxpayer | unilateral relief<br>granted | resolved via<br>domestic<br>remedy | agreement fully eliminating double taxation eliminated / fully resolving taxation not in accordance with tax treaty | agreement partially eliminating double taxation / partially resolving taxation not in accordance with tax treaty | agreement that<br>there is no<br>taxation not in<br>accordance with<br>tax treaty | no agreement<br>including<br>agreement to<br>disagree | any other outcome | Total |
|--------------------------------------|-------------------------|-------------------------------|--------------------------|------------------------------|------------------------------------|---------------------------------------------------------------------------------------------------------------------|------------------------------------------------------------------------------------------------------------------|-----------------------------------------------------------------------------------|-------------------------------------------------------|-------------------|-------|
| Transfer pricing cases (all)         | 0                       | 7                             | 0                        | 2                            | 0                                  | 0                                                                                                                   | 0                                                                                                                | 0                                                                                 | 0                                                     | 0                 | 9     |
| Cases started before 1 January 2016  | 0                       | 0                             | 0                        | 0                            | 0                                  | 0                                                                                                                   | 0                                                                                                                | 0                                                                                 | 0                                                     | 0                 | 0     |
| Cases started as from 1 January 2016 | 0                       | 7                             | 0                        | 2                            | 0                                  | 0                                                                                                                   | 0                                                                                                                | 0                                                                                 | 0                                                     | 0                 | 9     |
| Other cases (all)                    | 0                       | 0                             | 0                        | 0                            | 0                                  | 1                                                                                                                   | 0                                                                                                                | 0                                                                                 | 0                                                     | 0                 | 1     |
| Cases started before 1 January 2016  | 0                       | 0                             | 0                        | 0                            | 0                                  | 0                                                                                                                   | 0                                                                                                                | 0                                                                                 | 0                                                     | 0                 | 0     |
| Cases started as from 1 January 2016 | 0                       | 0                             | 0                        | 0                            | 0                                  | 1                                                                                                                   | 0                                                                                                                | 0                                                                                 | 0                                                     | 0                 | 1     |
| All cases                            | 0                       | 7                             | 0                        | 2                            | 0                                  | 1                                                                                                                   | 0                                                                                                                | 0                                                                                 | 0                                                     | 0                 | 10    |