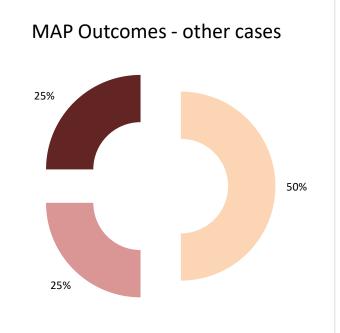

### Overview of MAP partners (only for cases started as from 1 January 2016)

Note: the MAP cases started before 1 January 2016 and closed in 2021 are not shown in these graphs

The label "Treaty Partners (de minimis rule applies)" applies to treaty partners with which the number of cases in start inventory plus the number of cases started is at least 5. The relevant MAP statistics are aggregated under this category.

The label "Treaty Partners (Others)" applies to treaty partners that are not reporting MAP statistics for the reporting period. The relevant MAP statistics are aggregated under this category.

2021 MAP Statistics - Romania.xlsx Page 2/9