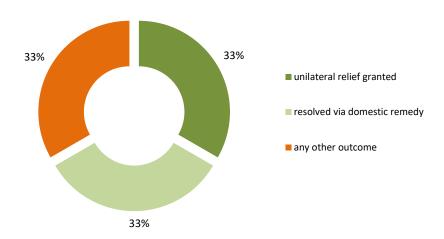

| Cases closed by outcome              | denied<br>MAP<br>access | objection is not<br>justified | withdrawn by<br>taxpayer | unilateral relief<br>granted | resolved via<br>domestic<br>remedy | agreement fully eliminating double taxation eliminated / fully resolving taxation not in accordance with tax treaty | agreement partially eliminating double taxation / partially resolving taxation not in accordance with tax treaty | agreement that<br>there is no<br>taxation not in<br>accordance with<br>tax treaty | no agreement<br>including<br>agreement to<br>disagree | any other outcome | Total |
|--------------------------------------|-------------------------|-------------------------------|--------------------------|------------------------------|------------------------------------|---------------------------------------------------------------------------------------------------------------------|------------------------------------------------------------------------------------------------------------------|-----------------------------------------------------------------------------------|-------------------------------------------------------|-------------------|-------|
| Transfer pricing cases (all)         | 0                       | 7                             | 0                        | 2                            | 0                                  | 0                                                                                                                   | 0                                                                                                                | 0                                                                                 | 0                                                     | 0                 | 9     |
| Cases started before 1 January 2016  | 0                       | 0                             | 0                        | 0                            | 0                                  | 0                                                                                                                   | 0                                                                                                                | 0                                                                                 | 0                                                     | 0                 | 0     |
| Cases started as from 1 January 2016 | 0                       | 7                             | 0                        | 2                            | 0                                  | 0                                                                                                                   | 0                                                                                                                | 0                                                                                 | 0                                                     | 0                 | 9     |
| Other cases (all)                    | 0                       | 0                             | 0                        | 0                            | 0                                  | 1                                                                                                                   | 0                                                                                                                | 0                                                                                 | 0                                                     | 0                 | 1     |
| Cases started before 1 January 2016  | 0                       | 0                             | 0                        | 0                            | 0                                  | 0                                                                                                                   | 0                                                                                                                | 0                                                                                 | 0                                                     | 0                 | 0     |
| Cases started as from 1 January 2016 | 0                       | 0                             | 0                        | 0                            | 0                                  | 1                                                                                                                   | 0                                                                                                                | 0                                                                                 | 0                                                     | 0                 | 1     |
| All cases                            | 0                       | 7                             | 0                        | 2                            | 0                                  | 1                                                                                                                   | 0                                                                                                                | 0                                                                                 | 0                                                     | 0                 | 10    |