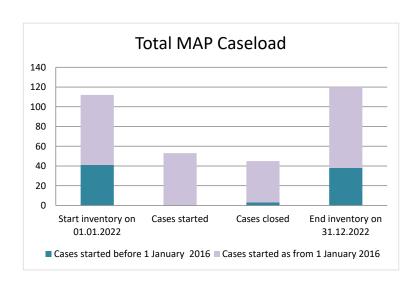

### Romania

| Cases started before 1<br>January 2016 | 2022 Start inventory | Cases<br>started | Cases<br>closed | 2022 End inventory |
|----------------------------------------|----------------------|------------------|-----------------|--------------------|
| Transfer pricing cases                 | 26                   | 0                | 1               | 25                 |
| Other cases                            | 15                   | 0                | 2               | 13                 |

| Cases started as from 1<br>January 2016 | 2022 Start inventory | Cases started | Cases closed | 2022 End inventory |
|-----------------------------------------|----------------------|---------------|--------------|--------------------|
| Transfer pricing cases                  | 47                   | 46            | 36           | 57                 |
| Other cases                             | 24                   | 7             | 6            | 25                 |