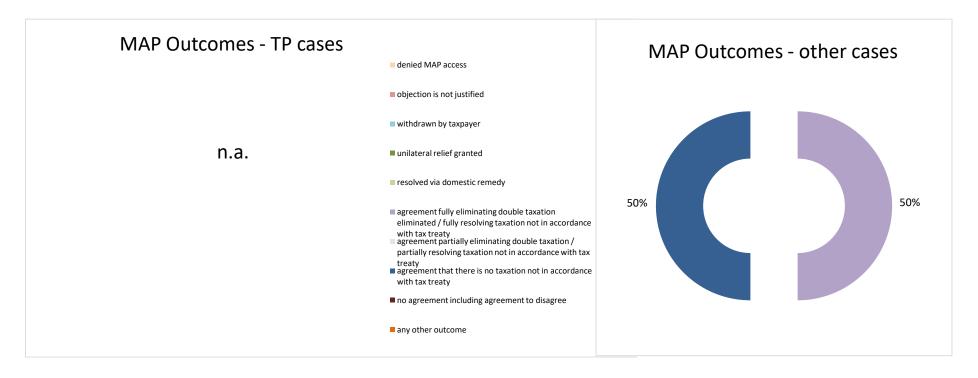

### MAP Outcomes - TP cases

n.a.

2021 MAP Statistics - Qatar.xlsx Page 2/9

| Cases closed by outcome              | denied<br>MAP<br>access | objection is not<br>justified | withdrawn by<br>taxpayer | unilateral relief<br>granted | domestic | agreement fully eliminating double taxation eliminated / fully resolving taxation not in accordance with tax treaty | eliminating double taxation / partially resolving | taxation not in accordance with tax treaty | no agreement<br>including<br>agreement to<br>disagree | any other outcome | Total |
|--------------------------------------|-------------------------|-------------------------------|--------------------------|------------------------------|----------|---------------------------------------------------------------------------------------------------------------------|---------------------------------------------------|--------------------------------------------|-------------------------------------------------------|-------------------|-------|
| Transfer pricing cases (all)         | 0                       | 0                             | 0                        | 0                            | 0        | 0                                                                                                                   | 0                                                 | 0                                          | 0                                                     | 0                 | 0     |
| Cases started before 1 January 2017  | 0                       | 0                             | 0                        | 0                            | 0        | 0                                                                                                                   | 0                                                 | 0                                          | 0                                                     | 0                 | 0     |
| Cases started as from 1 January 2017 | 0                       | 0                             | 0                        | 0                            | 0        | 0                                                                                                                   | 0                                                 | 0                                          | 0                                                     | 0                 | 0     |
| Other cases (all)                    | 0                       | 0                             | 0                        | 0                            | 0        | 1                                                                                                                   | 0                                                 | 1                                          | 0                                                     | 0                 | 2     |
| Cases started before 1 January 2017  | 0                       | 0                             | 0                        | 0                            | 0        | 0                                                                                                                   | 0                                                 | 0                                          | 0                                                     | 0                 | 0     |
| Cases started as from 1 January 2017 | 0                       | 0                             | 0                        | 0                            | 0        | 1                                                                                                                   | 0                                                 | 1                                          | 0                                                     | 0                 | 2     |
| All cases                            | 0                       | 0                             | 0                        | 0                            | 0        | 1                                                                                                                   | 0                                                 | 1                                          | 0                                                     | 0                 | 2     |