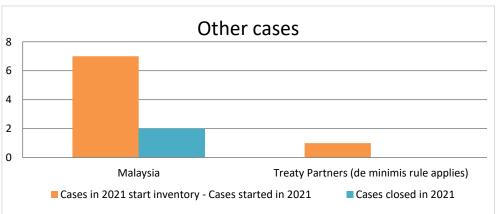

| Cases started as from 1<br>January 2017 | 2021 Start inventory | Cases<br>started | Cases closed | 2021 End inventory |
|-----------------------------------------|----------------------|------------------|--------------|--------------------|
| Transfer pricing cases                  | 0                    | 0                | 0            | 0                  |
| Other cases                             | 7                    | 1                | 2            | 6                  |

Notes:

MAP Statistics Reporting for the 2021 Reporting Period (1 January 2021 to 31 December 2021) for other Cases

| Table 2: Other MAP Cases                  |                                                                        |                                                                            |                         |                                  |                          |                                 |                                       |                                                                                                                            |                                                                                                                                 |             |                        |                      |                                                                                |
|-------------------------------------------|------------------------------------------------------------------------|----------------------------------------------------------------------------|-------------------------|----------------------------------|--------------------------|---------------------------------|---------------------------------------|----------------------------------------------------------------------------------------------------------------------------|---------------------------------------------------------------------------------------------------------------------------------|-------------|------------------------|----------------------|--------------------------------------------------------------------------------|
|                                           |                                                                        |                                                                            |                         |                                  | ı                        | number of po                    | st-2016 case                          | es closed during the                                                                                                       | e reporting period by o                                                                                                         | outcome     |                        |                      |                                                                                |
|                                           | no. of post-<br>2016 cases in<br>MAP inventory<br>on 1 January<br>2021 | no. of post-<br>2016 cases<br>started<br>during the<br>reporting<br>period | denied<br>MAP<br>access | objection<br>is not<br>justified | withdrawn by<br>taxpayer | unilateral<br>relief<br>granted | resolved<br>via<br>domestic<br>remedy | agreement fully<br>eliminating<br>double taxation /<br>fully resolving<br>taxation not in<br>accordance with<br>tax treaty | agreement partially<br>eliminating double<br>taxation / partially<br>resolving taxation<br>not in accordance<br>with tax treaty | tnere is no | including agreement to | any other<br>outcome | no. of post-2016<br>cases remaining in<br>MAP inventory on<br>31 December 2021 |
| Column 1                                  | Column 2                                                               | Column 3                                                                   | Column 4                | Column 5                         | Column 6                 | Column 7                        | Column 8                              | Column 9                                                                                                                   | Column 10                                                                                                                       | Column 11   | Column 12              | Column 13            | Column 14                                                                      |
| Malaysia                                  | 7                                                                      | 0                                                                          | 0                       | 0                                | 0                        | 0                               | 0                                     | 1                                                                                                                          | 0                                                                                                                               | 1           | 0                      | 0                    | 5                                                                              |
| Treaty Partners (de minimis rule applies) | 0                                                                      | 1                                                                          | 0                       | 0                                | 0                        | 0                               | 0                                     | 0                                                                                                                          | 0                                                                                                                               | 0           | 0                      | 0                    | 1                                                                              |
| Total                                     | 7                                                                      | 1                                                                          | 0                       | 0                                | 0                        | 0                               | 0                                     | 1                                                                                                                          | 0                                                                                                                               | 1           | 0                      | 0                    | 6                                                                              |