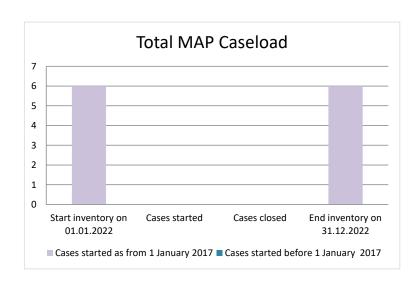

### Qatar

| Cases started before 1 January 2017 | 2022 Start inventory | Cases<br>started | Cases<br>closed | 2022 End<br>inventory |
|-------------------------------------|----------------------|------------------|-----------------|-----------------------|
| Transfer pricing cases              | 0                    | 0                | 0               | 0                     |
| Other cases                         | 0                    | 0                | 0               | 0                     |

| Cases started as from 1<br>January 2017 | 2022 Start inventory | Cases<br>started | Cases closed | 2022 End inventory |
|-----------------------------------------|----------------------|------------------|--------------|--------------------|
| Transfer pricing cases                  | 0                    | 0                | 0            | 0                  |
| Other cases                             | 6                    | 0                | 0            | 6                  |