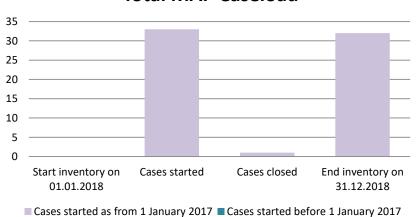

### **Qatar**

| Cases started before 1<br>January 2017 | 2020 Start<br>inventory | Cases<br>started | Cases<br>closed | 2020 End<br>inventory |
|----------------------------------------|-------------------------|------------------|-----------------|-----------------------|
| Transfer pricing cases                 | 0                       | 0                | 0               | 0                     |
| Other cases                            | 0                       | 0                | 0               | 0                     |

| Cases started as from 1<br>January 2017 | 2020 Start inventory | Cases<br>started | Cases closed | 2020 End inventory |
|-----------------------------------------|----------------------|------------------|--------------|--------------------|
| Transfer pricing cases                  | 0                    | 0                | 0            | 0                  |
| Other cases                             | 32                   | 0                | 25           | 7                  |