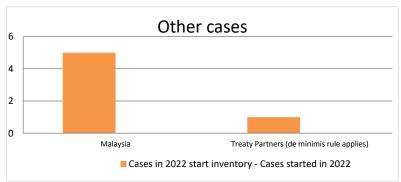

### Overview of MAP partners (only for cases started as from 1 January 2017)

Note: the MAP cases started before 1 January 2017 and closed in 2022 are not shown in these graphs

The label "Treaty Partners (de minimis rule applies)" applies to treaty partners with which the number of cases in start inventory plus the number of cases started is at least 5. The relevant MAP statistics are aggregated under this category.

|       |                                           |                                                                        |                                                                         |                                                                         |                                  | Table 2: Ot              | her MAP Ca                      | ses                                   |                                                                                                                            |                      |             |              |           |                                                                                |
|-------|-------------------------------------------|------------------------------------------------------------------------|-------------------------------------------------------------------------|-------------------------------------------------------------------------|----------------------------------|--------------------------|---------------------------------|---------------------------------------|----------------------------------------------------------------------------------------------------------------------------|----------------------|-------------|--------------|-----------|--------------------------------------------------------------------------------|
|       |                                           |                                                                        |                                                                         | number of post-2016 cases closed during the reporting period by outcome |                                  |                          |                                 |                                       |                                                                                                                            |                      |             |              |           |                                                                                |
|       | Treaty Partner                            | no. of post-<br>2016 cases in<br>MAP inventory<br>on 1 January<br>2022 | no. of post-<br>2016 cases<br>started during<br>the reporting<br>period | MAAD                                                                    | objection is<br>not<br>justified | withdrawn by<br>taxpayer | unilateral<br>relief<br>granted | resolved<br>via<br>domestic<br>remedy | agreement fully<br>eliminating<br>double taxation /<br>fully resolving<br>taxation not in<br>accordance with<br>tax treaty | taxation / partially | tnere is no | no agreement | any other | no. of post-2016<br>cases remaining in<br>MAP inventory on<br>31 December 2022 |
|       | Column 1                                  | Column 2                                                               | Column 3                                                                | Column 4                                                                | Column 5                         | Column 6                 | Column 7                        | Column 8                              | Column 9                                                                                                                   | Column 10            | Column 11   | Column 12    | Column 13 | Column 14                                                                      |
| Row 1 | Malaysia                                  | 5                                                                      | 0                                                                       | 0                                                                       | 0                                | 0                        | 0                               | 0                                     | 0                                                                                                                          | 0                    | 0           | 0            | 0         | 5                                                                              |
| Row 2 | Treaty Partners (de minimis rule applies) | 1                                                                      | 0                                                                       | 0                                                                       | 0                                | 0                        | 0                               | 0                                     | 0                                                                                                                          | 0                    | 0           | 0            | 0         | 1                                                                              |
|       | Total                                     | 6                                                                      | 0                                                                       | 0                                                                       | 0                                | 0                        | 0                               | 0                                     | 0                                                                                                                          | 0                    | 0           | 0            | 0         | 6                                                                              |
|       | Notes:                                    |                                                                        |                                                                         |                                                                         | ·                                |                          | -                               |                                       |                                                                                                                            | ·                    |             |              |           |                                                                                |