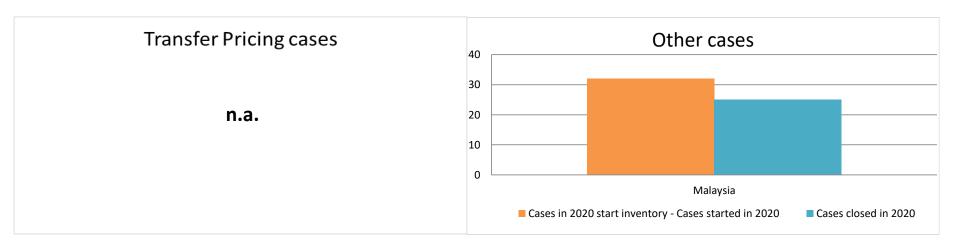

### **Qatar**

| Cases started before 1<br>January 2017 | 2020 Start<br>inventory | Cases<br>started | Cases<br>closed | 2020 End<br>inventory |
|----------------------------------------|-------------------------|------------------|-----------------|-----------------------|
| Transfer pricing cases                 | 0                       | 0                | 0               | 0                     |
| Other cases                            | 0                       | 0                | 0               | 0                     |

| Cases started as from 1<br>January 2017 | 2020 Start inventory | Cases<br>started | Cases closed | 2020 End inventory |
|-----------------------------------------|----------------------|------------------|--------------|--------------------|
| Transfer pricing cases                  | 0                    | 0                | 0            | 0                  |
| Other cases                             | 32                   | 0                | 25           | 7                  |