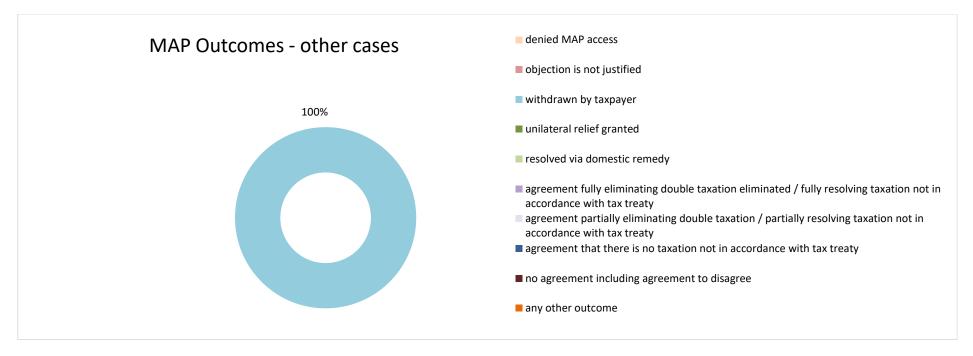

## Overview of MAP partners (only for cases started as from 1 January 2017)

Note: the MAP cases started before 1 January 2017 and closed in 2020 are not shown in these graphs

The label "Treaty Partners (de minimis rule applies)" applies to treaty partners with which the number of cases in start inventory plus the number of cases started is at least 5. The relevant MAP statistics are aggregated under this category.

The label "Treaty Partners (Others)" applies to treaty partners that are not reporting MAP statistics for the reporting period. The relevant MAP statistics are aggregated under this category.

2020 MAP Statistics - Qatar.xlsx Page 2/9

| Cases closed by outcome              | denied<br>MAP<br>access | objection is not<br>justified | withdrawn by<br>taxpayer | unilateral relief<br>granted | resolved via<br>domestic<br>remedy | agreement fully eliminating double taxation eliminated / fully resolving taxation not in accordance with tax treaty | partially | taxation not in accordance with tax treaty | no agreement<br>including<br>agreement to<br>disagree | any other<br>outcome | Total |
|--------------------------------------|-------------------------|-------------------------------|--------------------------|------------------------------|------------------------------------|---------------------------------------------------------------------------------------------------------------------|-----------|--------------------------------------------|-------------------------------------------------------|----------------------|-------|
| Transfer pricing cases (all)         | 0                       | 0                             | 0                        | 0                            | 0                                  | 0                                                                                                                   | 0         | 0                                          | 0                                                     | 0                    | 0     |
| Cases started before 1 January 2017  | 0                       | 0                             | 0                        | 0                            | 0                                  | 0                                                                                                                   | 0         | 0                                          | 0                                                     | 0                    | 0     |
| Cases started as from 1 January 2017 | 0                       | 0                             | 0                        | 0                            | 0                                  | 0                                                                                                                   | 0         | 0                                          | 0                                                     | 0                    | 0     |
| Other cases (all)                    | 0                       | 0                             | 25                       | 0                            | 0                                  | 0                                                                                                                   | 0         | 0                                          | 0                                                     | 0                    | 25    |
| Cases started before 1 January 2017  | 0                       | 0                             | 0                        | 0                            | 0                                  | 0                                                                                                                   | 0         | 0                                          | 0                                                     | 0                    | 0     |
| Cases started as from 1 January 2017 | 0                       | 0                             | 25                       | 0                            | 0                                  | 0                                                                                                                   | 0         | 0                                          | 0                                                     | 0                    | 25    |
| All cases                            | 0                       | 0                             | 25                       | 0                            | 0                                  | 0                                                                                                                   | 0         | 0                                          | 0                                                     | 0                    | 25    |