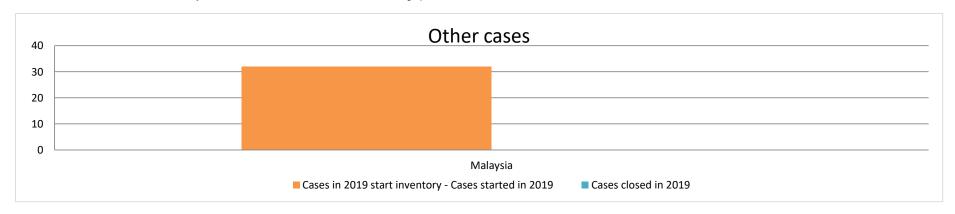

### **Qatar**

| Cases started before 1<br>January 2017 | 2020 Start<br>inventory | Cases<br>started | Cases<br>closed | 2020 End<br>inventory |
|----------------------------------------|-------------------------|------------------|-----------------|-----------------------|
| Transfer pricing cases                 | 0                       | 0                | 0               | 0                     |
| Other cases                            | 0                       | 0                | 0               | 0                     |

| Cases started as from 1<br>January 2017 | 2020 Start inventory | Cases<br>started | Cases closed | 2020 End inventory |
|-----------------------------------------|----------------------|------------------|--------------|--------------------|
| Transfer pricing cases                  | 0                    | 0                | 0            | 0                  |
| Other cases                             | 32                   | 0                | 25           | 7                  |