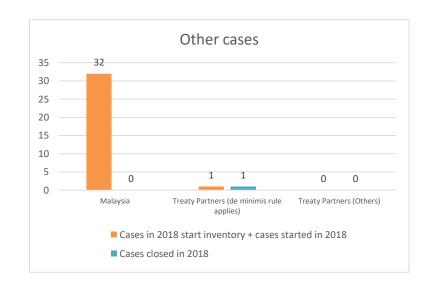

## Overview of MAP partners (only for cases started as from 1 January 2017)

Note: the MAP cases started before 1 January 2017 and closed in 2020 are not shown in these graphs

The label "Treaty Partners (de minimis rule applies)" applies to treaty partners with which the number of cases in start inventory plus the number of cases started is at least 5. The relevant MAP statistics are aggregated under this category.

The label "Treaty Partners (Others)" applies to treaty partners that are not reporting MAP statistics for the reporting period. The relevant MAP statistics are aggregated under this category.

2020 MAP Statistics - Qatar.xlsx Page 2/9

| Cases closed by outcome              | denied<br>MAP<br>access | objection is not<br>justified | withdrawn by<br>taxpayer | unilateral relief<br>granted | resolved via<br>domestic<br>remedy | agreement fully eliminating double taxation eliminated / fully resolving taxation not in accordance with tax treaty | partially | taxation not in accordance with tax treaty | no agreement<br>including<br>agreement to<br>disagree | any other<br>outcome | Total |
|--------------------------------------|-------------------------|-------------------------------|--------------------------|------------------------------|------------------------------------|---------------------------------------------------------------------------------------------------------------------|-----------|--------------------------------------------|-------------------------------------------------------|----------------------|-------|
| Transfer pricing cases (all)         | 0                       | 0                             | 0                        | 0                            | 0                                  | 0                                                                                                                   | 0         | 0                                          | 0                                                     | 0                    | 0     |
| Cases started before 1 January 2017  | 0                       | 0                             | 0                        | 0                            | 0                                  | 0                                                                                                                   | 0         | 0                                          | 0                                                     | 0                    | 0     |
| Cases started as from 1 January 2017 | 0                       | 0                             | 0                        | 0                            | 0                                  | 0                                                                                                                   | 0         | 0                                          | 0                                                     | 0                    | 0     |
| Other cases (all)                    | 0                       | 0                             | 25                       | 0                            | 0                                  | 0                                                                                                                   | 0         | 0                                          | 0                                                     | 0                    | 25    |
| Cases started before 1 January 2017  | 0                       | 0                             | 0                        | 0                            | 0                                  | 0                                                                                                                   | 0         | 0                                          | 0                                                     | 0                    | 0     |
| Cases started as from 1 January 2017 | 0                       | 0                             | 25                       | 0                            | 0                                  | 0                                                                                                                   | 0         | 0                                          | 0                                                     | 0                    | 25    |
| All cases                            | 0                       | 0                             | 25                       | 0                            | 0                                  | 0                                                                                                                   | 0         | 0                                          | 0                                                     | 0                    | 25    |