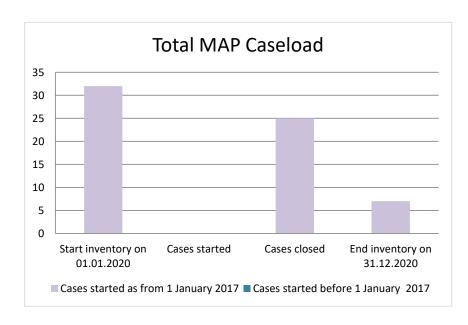

### Qatar

| Cases started before 1<br>January 2017 | 2021 Start inventory | Cases<br>started | Cases<br>closed | 2021 End inventory |
|----------------------------------------|----------------------|------------------|-----------------|--------------------|
| Transfer pricing cases                 | 0                    | 0                | 0               | 0                  |
| Other cases                            | 0                    | 0                | 0               | 0                  |

| Cases started as from 1<br>January 2017 | 2021 Start inventory | Cases<br>started | Cases closed | 2021 End inventory |
|-----------------------------------------|----------------------|------------------|--------------|--------------------|
| Transfer pricing cases                  | 0                    | 0                | 0            | 0                  |
| Other cases                             | 7                    | 1                | 2            | 6                  |