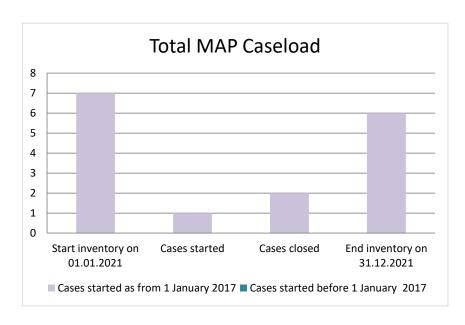

### Qatar

| Cases started before 1<br>January 2017 | 2021 Start inventory | Cases<br>started | Cases<br>closed | 2021 End inventory |
|----------------------------------------|----------------------|------------------|-----------------|--------------------|
| Transfer pricing cases                 | 0                    | 0                | 0               | 0                  |
| Other cases                            | 0                    | 0                | 0               | 0                  |

| Cases started as from 1<br>January 2017 | 2021 Start inventory | Cases<br>started | Cases closed | 2021 End inventory |
|-----------------------------------------|----------------------|------------------|--------------|--------------------|
| Transfer pricing cases                  | 0                    | 0                | 0            | 0                  |
| Other cases                             | 7                    | 1                | 2            | 6                  |