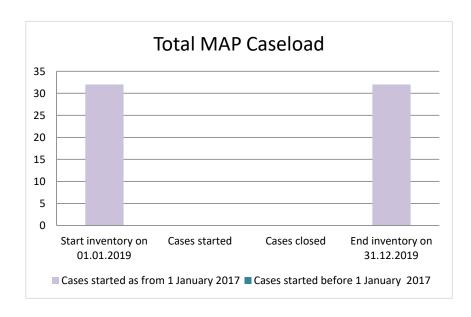

### **Qatar**

| Cases started before 1<br>January 2017 | 2020 Start<br>inventory | Cases<br>started | Cases<br>closed | 2020 End<br>inventory |
|----------------------------------------|-------------------------|------------------|-----------------|-----------------------|
| Transfer pricing cases                 | 0                       | 0                | 0               | 0                     |
| Other cases                            | 0                       | 0                | 0               | 0                     |

| Cases started as from 1<br>January 2017 | 2020 Start inventory | Cases<br>started | Cases closed | 2020 End inventory |
|-----------------------------------------|----------------------|------------------|--------------|--------------------|
| Transfer pricing cases                  | 0                    | 0                | 0            | 0                  |
| Other cases                             | 32                   | 0                | 25           | 7                  |