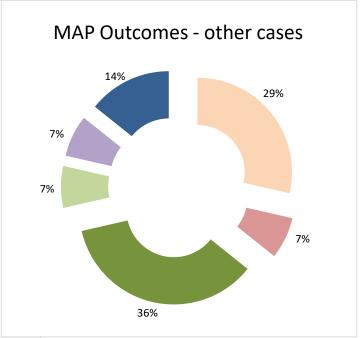

### Overview of MAP partners (only for cases started as from 1 January 2016)

Note: the MAP cases started before 1 January 2016 and closed in 2022 are not shown in these graphs

The label "Treaty Partners (de minimis rule applies)" applies to treaty partners with which the number of cases in start inventory plus the number of cases started is at least 5. The relevant MAP statistics are aggregated under this category.

2022 MAP Statistics - Portugal.xlsx Page 2/9

| Cases closed by outcome              | denied<br>MAP<br>access | objection is not<br>justified | withdrawn by<br>taxpayer | unilateral relief<br>granted | resolved via<br>domestic<br>remedy | agreement fully eliminating double taxation eliminated / fully resolving taxation not in accordance with tax treaty | partially resolving | agreement that<br>there is no<br>taxation not in<br>accordance with<br>tax treaty | no agreement<br>including<br>agreement to<br>disagree | any other outcome | Total |
|--------------------------------------|-------------------------|-------------------------------|--------------------------|------------------------------|------------------------------------|---------------------------------------------------------------------------------------------------------------------|---------------------|-----------------------------------------------------------------------------------|-------------------------------------------------------|-------------------|-------|
| Transfer pricing cases (all)         | 0                       | 0                             | 1                        | 0                            | 0                                  | 4                                                                                                                   | 0                   | 0                                                                                 | 0                                                     | 0                 | 5     |
| Cases started before 1 January 2016  | 0                       | 0                             | 0                        | 0                            | 0                                  | 0                                                                                                                   | 0                   | 0                                                                                 | 0                                                     | 0                 | 0     |
| Cases started as from 1 January 2016 | 0                       | 0                             | 1                        | 0                            | 0                                  | 4                                                                                                                   | 0                   | 0                                                                                 | 0                                                     | 0                 | 5     |
| Other cases (all)                    | 11                      | 6                             | 2                        | 5                            | 1                                  | 10                                                                                                                  | 0                   | 0                                                                                 | 0                                                     | 0                 | 35    |
| Cases started before 1 January 2016  | 0                       | 0                             | 0                        | 0                            | 0                                  | 0                                                                                                                   | 0                   | 0                                                                                 | 0                                                     | 0                 | 0     |
| Cases started as from 1 January 2016 | 11                      | 6                             | 2                        | 5                            | 1                                  | 10                                                                                                                  | 0                   | 0                                                                                 | 0                                                     | 0                 | 35    |
| All cases                            | 11                      | 6                             | 3                        | 5                            | 1                                  | 14                                                                                                                  | 0                   | 0                                                                                 | 0                                                     | 0                 | 40    |