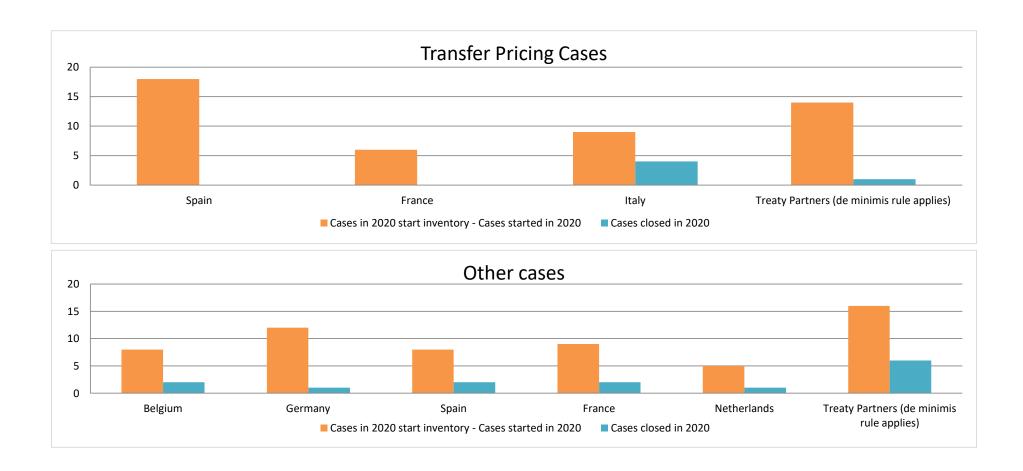

### Overview of MAP partners (only for cases started as from 1 January 2016)

Note: the MAP cases started before 1 January 2016 and closed in 2022 are not shown in these graphs

The label "Treaty Partners (de minimis rule applies)" applies to treaty partners with which the number of cases in start inventory plus the number of cases started is at least 5. The relevant MAP statistics are aggregated under this category.

2022 MAP Statistics - Portugal.xlsx Page 4/9

|       |                                           |                                                                        |                                                                         |                         | Table 1: /                       | Attribution / A          | llocation MA                    | P Cases                               |                                                                                                                     |                        |                                                                                   |              |           |                                                                                     |
|-------|-------------------------------------------|------------------------------------------------------------------------|-------------------------------------------------------------------------|-------------------------|----------------------------------|--------------------------|---------------------------------|---------------------------------------|---------------------------------------------------------------------------------------------------------------------|------------------------|-----------------------------------------------------------------------------------|--------------|-----------|-------------------------------------------------------------------------------------|
|       |                                           |                                                                        |                                                                         |                         |                                  |                          | number of po                    | st-2015 case                          | s closed during the                                                                                                 | reporting period by ou | utcome:                                                                           |              |           | 1                                                                                   |
|       | Treaty Partner                            | no. of post-<br>2015 cases in<br>MAP inventory<br>on 1 January<br>2022 | no. of post-<br>2015 cases<br>started during<br>the reporting<br>period | denied<br>MAP<br>access | objection is<br>not<br>justified | withdrawn by<br>taxpayer | unilateral<br>relief<br>granted | resolved<br>via<br>domestic<br>remedy | agreement fully eliminating double taxation eliminated / fully resolving taxation not in accordance with tax treaty | resolving taxation not | agreement that<br>there is no<br>taxation not in<br>accordance<br>with tax treaty | agreement to | any otner | no. of post-<br>2015 cases<br>remaining in<br>MAP inventor<br>on 31<br>December 202 |
|       | Column 1                                  | Column 2                                                               | Column 3                                                                | Column 4                | Column 5                         | Column 6                 | Column 7                        | Column 8                              | Column 9                                                                                                            | Column 10              | Column 11                                                                         | Column 12    | Column 13 | Column 14                                                                           |
| low 1 | Belgium                                   | 2                                                                      | 5                                                                       | 0                       | 0                                | 0                        | 0                               | 0                                     | 0                                                                                                                   | 0                      | 0                                                                                 | 0            | 0         | 7                                                                                   |
|       | Germany                                   | 7                                                                      | 3                                                                       | 0                       | 0                                | 0                        | 0                               | 0                                     | 1                                                                                                                   | 0                      | 0                                                                                 | 0            | 0         | 9                                                                                   |
|       | Spain                                     | 30                                                                     | 11                                                                      | 0                       | 0                                | 0                        | 0                               | 0                                     | 0                                                                                                                   | 0                      | 0                                                                                 | 0            | 0         | 41                                                                                  |
|       | France                                    | 4                                                                      | 1                                                                       | 0                       | 0                                | 1                        | 0                               | 0                                     | 0                                                                                                                   | 0                      | 0                                                                                 | 0            | 0         | 4                                                                                   |
|       | Italy                                     | 8                                                                      | 5                                                                       | 0                       | 0                                | 0                        | 0                               | 0                                     | 0                                                                                                                   | 0                      | 0                                                                                 | 0            | 0         | 13                                                                                  |
| ow 2  | Treaty Partners (de minimis rule applies) | 9                                                                      | 3                                                                       | 0                       | 0                                | 0                        | 0                               | 0                                     | 3                                                                                                                   | 0                      | 0                                                                                 | 0            | 0         | 9                                                                                   |
|       | Total                                     | 60                                                                     | 28                                                                      | 0                       | 0                                | 1                        | 0                               | 0                                     | 4                                                                                                                   | 0                      | 0                                                                                 | 0            | 0         | 83                                                                                  |
|       | Notes:                                    |                                                                        |                                                                         |                         |                                  |                          |                                 |                                       |                                                                                                                     |                        |                                                                                   |              |           |                                                                                     |

|       |                                                  |                                                                        |                                                                         |          |                                  | Table 2: Of              | her MAP Ca                      | ses                                   |                                                                                                                            |                                                                                                                                 |                                                                                   |                        |           |                                                                                |
|-------|--------------------------------------------------|------------------------------------------------------------------------|-------------------------------------------------------------------------|----------|----------------------------------|--------------------------|---------------------------------|---------------------------------------|----------------------------------------------------------------------------------------------------------------------------|---------------------------------------------------------------------------------------------------------------------------------|-----------------------------------------------------------------------------------|------------------------|-----------|--------------------------------------------------------------------------------|
|       |                                                  |                                                                        |                                                                         |          |                                  |                          | number of po                    | st-2015 case                          | es closed during the                                                                                                       | reporting period by or                                                                                                          | utcome                                                                            |                        |           |                                                                                |
|       | Treaty Partner                                   | no. of post-<br>2015 cases in<br>MAP inventory<br>on 1 January<br>2022 | no. of post-<br>2015 cases<br>started during<br>the reporting<br>period |          | objection is<br>not<br>justified | withdrawn by<br>taxpayer | unilateral<br>relief<br>granted | resolved<br>via<br>domestic<br>remedy | agreement fully<br>eliminating<br>double taxation /<br>fully resolving<br>taxation not in<br>accordance with<br>tax treaty | agreement partially<br>eliminating double<br>taxation / partially<br>resolving taxation not<br>in accordance with<br>tax treaty | agreement that<br>there is no<br>taxation not in<br>accordance<br>with tax treaty | including agreement to | any other | no. of post-2015<br>cases remaining in<br>MAP inventory on<br>31 December 2022 |
|       | Column 1                                         | Column 2                                                               | Column 3                                                                | Column 4 | Column 5                         | Column 6                 | Column 7                        | Column 8                              | Column 9                                                                                                                   | Column 10                                                                                                                       | Column 11                                                                         | Column 12              | Column 13 | Column 14                                                                      |
| Row 1 | Belgium                                          | 8                                                                      | 11                                                                      | 1        | 0                                | 0                        | 1                               | 1                                     | 2                                                                                                                          | 0                                                                                                                               | 0                                                                                 | 0                      | 0         | 14                                                                             |
|       | Germany                                          | 7                                                                      | 6                                                                       | 2        | 1                                | 0                        | 0                               | 0                                     | 0                                                                                                                          | 0                                                                                                                               | 0                                                                                 | 0                      | 0         | 10                                                                             |
|       | Spain                                            | 16                                                                     | 14                                                                      | 1        | 1                                | 1                        | 0                               | 0                                     | 6                                                                                                                          | 0                                                                                                                               | 0                                                                                 | 0                      | 0         | 21                                                                             |
|       | France                                           | 9                                                                      | 5                                                                       | 2        | 1                                | 0                        | 0                               | 0                                     | 0                                                                                                                          | 0                                                                                                                               | 0                                                                                 | 0                      | 0         | 11                                                                             |
|       | Italy                                            | 2                                                                      | 3                                                                       | 0        | 0                                | 0                        | 0                               | 0                                     | 0                                                                                                                          | 0                                                                                                                               | 0                                                                                 | 0                      | 0         | 5                                                                              |
|       | Netherlands                                      | 4                                                                      | 3                                                                       | 0        | 0                                | 0                        | 0                               | 0                                     | 0                                                                                                                          | 0                                                                                                                               | 0                                                                                 | 0                      | 0         | 7                                                                              |
|       |                                                  |                                                                        |                                                                         |          |                                  |                          |                                 |                                       |                                                                                                                            | •                                                                                                                               |                                                                                   | 0                      | 0         |                                                                                |
|       | Sweden                                           | 5                                                                      | 9                                                                       | 5        | 2                                | 0                        | 0                               | 0                                     | 0                                                                                                                          | 0                                                                                                                               | 0                                                                                 | U                      | U         | 7                                                                              |
| Row 2 | Sweden Treaty Partners (de minimis rule applies) | 5<br>9                                                                 | 9                                                                       | 5<br>0   | 1                                | 0<br>1                   | 4                               | 0                                     | 2                                                                                                                          | 0                                                                                                                               | 0                                                                                 | 0                      | 0         | 9                                                                              |