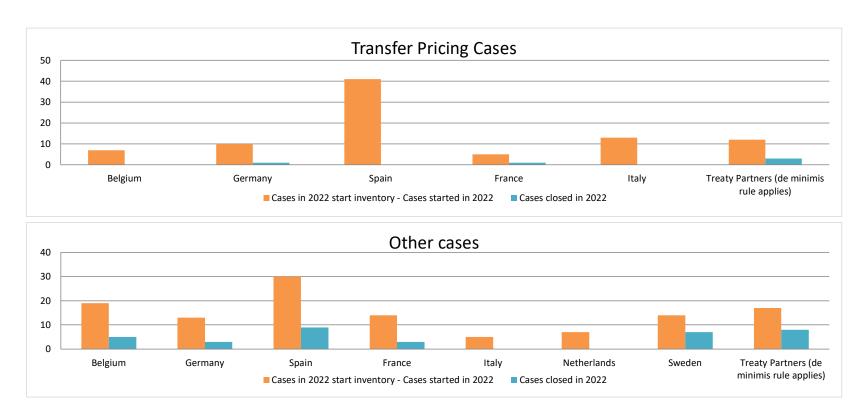

### Overview of MAP partners (only for cases started as from 1 January 2016)

Note: the MAP cases started before 1 January 2016 and closed in 2022 are not shown in these graphs

The label "Treaty Partners (de minimis rule applies)" applies to treaty partners with which the number of cases in start inventory plus the number of cases started is at least 5. The relevant MAP statistics are aggregated under this category.

Row 1 Row 2

Notes:

Notes on the computation of average time

(i) start date: the date when the MAP request was received; and
(ii) end date: either the date of the closing letter sent to the taxpayer or the date of final closure of the case if no agreement was reached.

2022 MAP Statistics - Portugal.xlsx Page 4/9

|       |                                           |                                                                        |                                                                         |                         | Table 1: /                       | Attribution / A          | llocation MA                    | P Cases                               |                                                                                                                     |                        |                                                                                   |              |           |                                                                                     |
|-------|-------------------------------------------|------------------------------------------------------------------------|-------------------------------------------------------------------------|-------------------------|----------------------------------|--------------------------|---------------------------------|---------------------------------------|---------------------------------------------------------------------------------------------------------------------|------------------------|-----------------------------------------------------------------------------------|--------------|-----------|-------------------------------------------------------------------------------------|
|       |                                           |                                                                        |                                                                         |                         |                                  |                          | number of po                    | st-2015 case                          | s closed during the                                                                                                 | reporting period by ou | utcome:                                                                           |              |           | 1                                                                                   |
|       | Treaty Partner                            | no. of post-<br>2015 cases in<br>MAP inventory<br>on 1 January<br>2022 | no. of post-<br>2015 cases<br>started during<br>the reporting<br>period | denied<br>MAP<br>access | objection is<br>not<br>justified | withdrawn by<br>taxpayer | unilateral<br>relief<br>granted | resolved<br>via<br>domestic<br>remedy | agreement fully eliminating double taxation eliminated / fully resolving taxation not in accordance with tax treaty | resolving taxation not | agreement that<br>there is no<br>taxation not in<br>accordance<br>with tax treaty | agreement to | any otner | no. of post-<br>2015 cases<br>remaining in<br>MAP inventor<br>on 31<br>December 202 |
|       | Column 1                                  | Column 2                                                               | Column 3                                                                | Column 4                | Column 5                         | Column 6                 | Column 7                        | Column 8                              | Column 9                                                                                                            | Column 10              | Column 11                                                                         | Column 12    | Column 13 | Column 14                                                                           |
| low 1 | Belgium                                   | 2                                                                      | 5                                                                       | 0                       | 0                                | 0                        | 0                               | 0                                     | 0                                                                                                                   | 0                      | 0                                                                                 | 0            | 0         | 7                                                                                   |
|       | Germany                                   | 7                                                                      | 3                                                                       | 0                       | 0                                | 0                        | 0                               | 0                                     | 1                                                                                                                   | 0                      | 0                                                                                 | 0            | 0         | 9                                                                                   |
|       | Spain                                     | 30                                                                     | 11                                                                      | 0                       | 0                                | 0                        | 0                               | 0                                     | 0                                                                                                                   | 0                      | 0                                                                                 | 0            | 0         | 41                                                                                  |
|       | France                                    | 4                                                                      | 1                                                                       | 0                       | 0                                | 1                        | 0                               | 0                                     | 0                                                                                                                   | 0                      | 0                                                                                 | 0            | 0         | 4                                                                                   |
|       | Italy                                     | 8                                                                      | 5                                                                       | 0                       | 0                                | 0                        | 0                               | 0                                     | 0                                                                                                                   | 0                      | 0                                                                                 | 0            | 0         | 13                                                                                  |
| ow 2  | Treaty Partners (de minimis rule applies) | 9                                                                      | 3                                                                       | 0                       | 0                                | 0                        | 0                               | 0                                     | 3                                                                                                                   | 0                      | 0                                                                                 | 0            | 0         | 9                                                                                   |
|       | Total                                     | 60                                                                     | 28                                                                      | 0                       | 0                                | 1                        | 0                               | 0                                     | 4                                                                                                                   | 0                      | 0                                                                                 | 0            | 0         | 83                                                                                  |
|       | Notes:                                    |                                                                        |                                                                         |                         |                                  |                          |                                 |                                       |                                                                                                                     |                        |                                                                                   |              |           |                                                                                     |

|       |                                                  |                                                                        |                                                                         |          |                                  | Table 2: Of              | her MAP Ca                      | ses                                   |                                                                                                                            |                                                                                                                                 |                                                                                   |                        |           |                                                                                |
|-------|--------------------------------------------------|------------------------------------------------------------------------|-------------------------------------------------------------------------|----------|----------------------------------|--------------------------|---------------------------------|---------------------------------------|----------------------------------------------------------------------------------------------------------------------------|---------------------------------------------------------------------------------------------------------------------------------|-----------------------------------------------------------------------------------|------------------------|-----------|--------------------------------------------------------------------------------|
|       |                                                  |                                                                        |                                                                         |          |                                  |                          | number of po                    | st-2015 case                          | es closed during the                                                                                                       | reporting period by or                                                                                                          | utcome                                                                            |                        |           |                                                                                |
|       | Treaty Partner                                   | no. of post-<br>2015 cases in<br>MAP inventory<br>on 1 January<br>2022 | no. of post-<br>2015 cases<br>started during<br>the reporting<br>period |          | objection is<br>not<br>justified | withdrawn by<br>taxpayer | unilateral<br>relief<br>granted | resolved<br>via<br>domestic<br>remedy | agreement fully<br>eliminating<br>double taxation /<br>fully resolving<br>taxation not in<br>accordance with<br>tax treaty | agreement partially<br>eliminating double<br>taxation / partially<br>resolving taxation not<br>in accordance with<br>tax treaty | agreement that<br>there is no<br>taxation not in<br>accordance<br>with tax treaty | including agreement to | any other | no. of post-2015<br>cases remaining in<br>MAP inventory on<br>31 December 2022 |
|       | Column 1                                         | Column 2                                                               | Column 3                                                                | Column 4 | Column 5                         | Column 6                 | Column 7                        | Column 8                              | Column 9                                                                                                                   | Column 10                                                                                                                       | Column 11                                                                         | Column 12              | Column 13 | Column 14                                                                      |
| Row 1 | Belgium                                          | 8                                                                      | 11                                                                      | 1        | 0                                | 0                        | 1                               | 1                                     | 2                                                                                                                          | 0                                                                                                                               | 0                                                                                 | 0                      | 0         | 14                                                                             |
|       | Germany                                          | 7                                                                      | 6                                                                       | 2        | 1                                | 0                        | 0                               | 0                                     | 0                                                                                                                          | 0                                                                                                                               | 0                                                                                 | 0                      | 0         | 10                                                                             |
|       | Spain                                            | 16                                                                     | 14                                                                      | 1        | 1                                | 1                        | 0                               | 0                                     | 6                                                                                                                          | 0                                                                                                                               | 0                                                                                 | 0                      | 0         | 21                                                                             |
|       | France                                           | 9                                                                      | 5                                                                       | 2        | 1                                | 0                        | 0                               | 0                                     | 0                                                                                                                          | 0                                                                                                                               | 0                                                                                 | 0                      | 0         | 11                                                                             |
|       | Italy                                            | 2                                                                      | 3                                                                       | 0        | 0                                | 0                        | 0                               | 0                                     | 0                                                                                                                          | 0                                                                                                                               | 0                                                                                 | 0                      | 0         | 5                                                                              |
|       | Netherlands                                      | 4                                                                      | 3                                                                       | 0        | 0                                | 0                        | 0                               | 0                                     | 0                                                                                                                          | 0                                                                                                                               | 0                                                                                 | 0                      | 0         | 7                                                                              |
|       |                                                  |                                                                        |                                                                         |          |                                  |                          |                                 |                                       |                                                                                                                            | •                                                                                                                               |                                                                                   | 0                      | 0         |                                                                                |
|       | Sweden                                           | 5                                                                      | 9                                                                       | 5        | 2                                | 0                        | 0                               | 0                                     | 0                                                                                                                          | 0                                                                                                                               | 0                                                                                 | U                      | U         | 7                                                                              |
| Row 2 | Sweden Treaty Partners (de minimis rule applies) | 5<br>9                                                                 | 9                                                                       | 5<br>0   | 1                                | 0<br>1                   | 4                               | 0                                     | 2                                                                                                                          | 0                                                                                                                               | 0                                                                                 | 0                      | 0         | 9                                                                              |