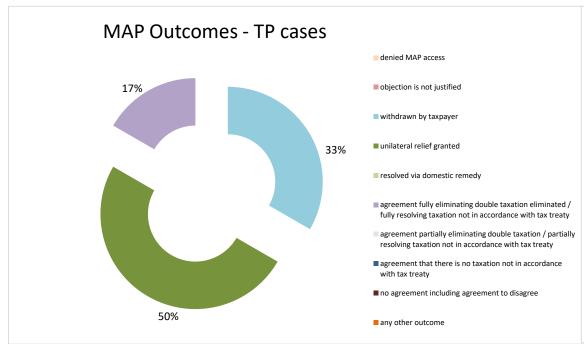

### Overview of MAP partners (only for cases started as from 1 January 2016)

Note: the MAP cases started before 1 January 2016 and closed in 2022 are not shown in these graphs

The label "Treaty Partners (de minimis rule applies)" applies to treaty partners with which the number of cases in start inventory plus the number of cases started is at least 5. The relevant MAP statistics are aggregated under this category.

2022 MAP Statistics - Portugal.xlsx Page 2/9

| Cases closed by outcome              | denied<br>MAP<br>access | objection is not<br>justified | withdrawn by<br>taxpayer | unilateral relief<br>granted | resolved via<br>domestic<br>remedy | agreement fully eliminating double taxation eliminated / fully resolving taxation not in accordance with tax treaty | partially resolving | agreement that<br>there is no<br>taxation not in<br>accordance with<br>tax treaty | no agreement<br>including<br>agreement to<br>disagree | any other outcome | Total |
|--------------------------------------|-------------------------|-------------------------------|--------------------------|------------------------------|------------------------------------|---------------------------------------------------------------------------------------------------------------------|---------------------|-----------------------------------------------------------------------------------|-------------------------------------------------------|-------------------|-------|
| Transfer pricing cases (all)         | 0                       | 0                             | 1                        | 0                            | 0                                  | 4                                                                                                                   | 0                   | 0                                                                                 | 0                                                     | 0                 | 5     |
| Cases started before 1 January 2016  | 0                       | 0                             | 0                        | 0                            | 0                                  | 0                                                                                                                   | 0                   | 0                                                                                 | 0                                                     | 0                 | 0     |
| Cases started as from 1 January 2016 | 0                       | 0                             | 1                        | 0                            | 0                                  | 4                                                                                                                   | 0                   | 0                                                                                 | 0                                                     | 0                 | 5     |
| Other cases (all)                    | 11                      | 6                             | 2                        | 5                            | 1                                  | 10                                                                                                                  | 0                   | 0                                                                                 | 0                                                     | 0                 | 35    |
| Cases started before 1 January 2016  | 0                       | 0                             | 0                        | 0                            | 0                                  | 0                                                                                                                   | 0                   | 0                                                                                 | 0                                                     | 0                 | 0     |
| Cases started as from 1 January 2016 | 11                      | 6                             | 2                        | 5                            | 1                                  | 10                                                                                                                  | 0                   | 0                                                                                 | 0                                                     | 0                 | 35    |
| All cases                            | 11                      | 6                             | 3                        | 5                            | 1                                  | 14                                                                                                                  | 0                   | 0                                                                                 | 0                                                     | 0                 | 40    |