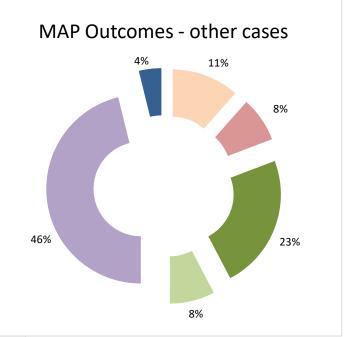

### Overview of MAP partners (only for cases started as from 1 January 2016)

Note: the MAP cases started before 1 January 2016 and closed in 2021 are not shown in these graphs

The label "Treaty Partners (de minimis rule applies)" applies to treaty partners with which the number of cases in start inventory plus the number of cases started is less than 5. The relevant MAP statistics are aggregated under this category.

The label "Treaty Partners (Others)" applies to treaty partners that are not reporting MAP statistics for the reporting period. The relevant MAP statistics are aggregated under this category.

2021 MAP Statistics - Portugal.xlsx Page 2/9

| Cases closed by outcome              | denied<br>MAP<br>access | objection is not<br>justified | withdrawn by<br>taxpayer | unilateral relief<br>granted | domestic | agreement fully eliminating double taxation eliminated / fully resolving taxation not in accordance with tax treaty | partially eliminating double taxation / partially resolving | taxation not in accordance with tax treaty | no agreement<br>including<br>agreement to<br>disagree | any other outcome | Total |
|--------------------------------------|-------------------------|-------------------------------|--------------------------|------------------------------|----------|---------------------------------------------------------------------------------------------------------------------|-------------------------------------------------------------|--------------------------------------------|-------------------------------------------------------|-------------------|-------|
| Transfer pricing cases (all)         | 1                       | 0                             | 0                        | 2                            | 1        | 12                                                                                                                  | 0                                                           | 0                                          | 0                                                     | 1                 | 17    |
| Cases started before 1 January 2016  | 0                       | 0                             | 0                        | 0                            | 0        | 0                                                                                                                   | 0                                                           | 0                                          | 0                                                     | 0                 | 0     |
| Cases started as from 1 January 2016 | 1                       | 0                             | 0                        | 2                            | 1        | 12                                                                                                                  | 0                                                           | 0                                          | 0                                                     | 1                 | 17    |
| Other cases (all)                    | 18                      | 2                             | 2                        | 2                            | 0        | 7                                                                                                                   | 0                                                           | 0                                          | 0                                                     | 0                 | 31    |
| Cases started before 1 January 2016  | 0                       | 0                             | 0                        | 0                            | 0        | 1                                                                                                                   | 0                                                           | 0                                          | 0                                                     | 0                 | 1     |
| Cases started as from 1 January 2016 | 18                      | 2                             | 2                        | 2                            | 0        | 6                                                                                                                   | 0                                                           | 0                                          | 0                                                     | 0                 | 30    |
| All cases                            | 19                      | 2                             | 2                        | 4                            | 1        | 19                                                                                                                  | 0                                                           | 0                                          | 0                                                     | 1                 | 48    |