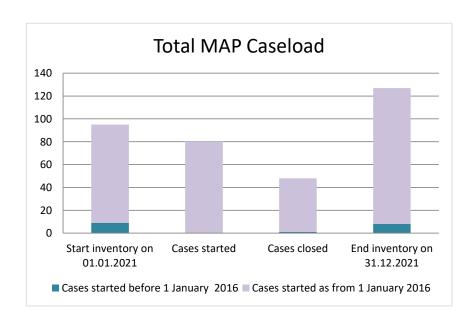

### **Portugal**

| Cases started before 1<br>January 2016 | 2021 Start<br>inventory | Cases<br>started | Cases<br>closed | 2021 End<br>inventory |
|----------------------------------------|-------------------------|------------------|-----------------|-----------------------|
| Transfer pricing cases                 | 5                       | 0                | 0               | 5                     |
| Other cases                            | 4                       | 0                | 1               | 3                     |

| Cases started as from 1<br>January 2016 | 2021 Start inventory | Cases<br>started | Cases closed | 2021 End inventory |
|-----------------------------------------|----------------------|------------------|--------------|--------------------|
| Transfer pricing cases                  | 42                   | 35               | 17           | 60                 |
| Other cases                             | 44                   | 45               | 30           | 59                 |