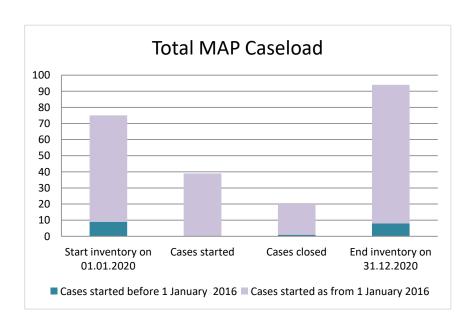

### **Portugal**

| Cases started before 1<br>January 2016 | 2021 Start<br>inventory | Cases<br>started | Cases<br>closed | 2021 End<br>inventory |
|----------------------------------------|-------------------------|------------------|-----------------|-----------------------|
| Transfer pricing cases                 | 5                       | 0                | 0               | 5                     |
| Other cases                            | 4                       | 0                | 1               | 3                     |

| Cases started as from 1<br>January 2016 | 2021 Start inventory | Cases<br>started | Cases closed | 2021 End inventory |
|-----------------------------------------|----------------------|------------------|--------------|--------------------|
| Transfer pricing cases                  | 42                   | 35               | 17           | 60                 |
| Other cases                             | 44                   | 45               | 30           | 59                 |