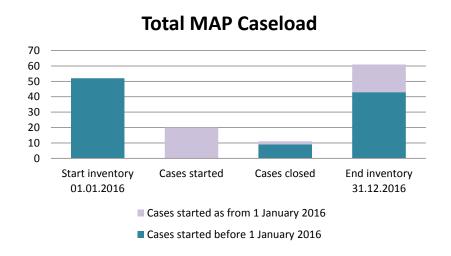

### **Portugal**

| Cases started before 1<br>January 2016 | 2022 Start<br>inventory | Cases<br>started | Cases<br>closed | 2022 End inventory |
|----------------------------------------|-------------------------|------------------|-----------------|--------------------|
| Transfer pricing cases                 | 5                       | 0                | 0               | 5                  |
| Other cases                            | 3                       | 0                | 0               | 3                  |

| Cases started as from 1<br>January 2016 | 2022 Start inventory | Cases<br>started | Cases closed | 2022 End inventory |
|-----------------------------------------|----------------------|------------------|--------------|--------------------|
| Transfer pricing cases                  | 60                   | 28               | 5            | 83                 |
| Other cases                             | 60                   | 59               | 35           | 84                 |