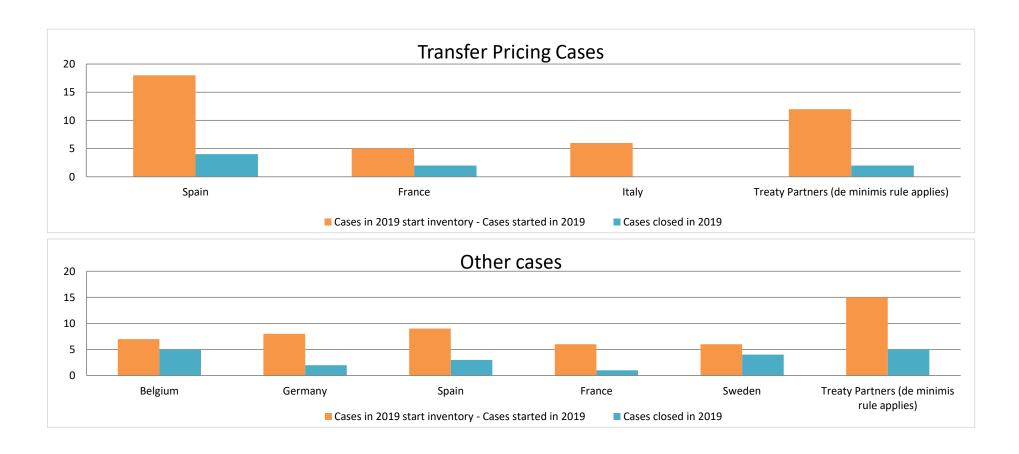

2022 MAP Statistics - Portugal.xlsx Page 4/9

|       |                                           |                                                                        |                                                                         |                         | Table 1: /                       | Attribution / A          | llocation MA                    | P Cases                               |                                                                                                                     |                        |                                                                                   |              |           |                                                                                     |
|-------|-------------------------------------------|------------------------------------------------------------------------|-------------------------------------------------------------------------|-------------------------|----------------------------------|--------------------------|---------------------------------|---------------------------------------|---------------------------------------------------------------------------------------------------------------------|------------------------|-----------------------------------------------------------------------------------|--------------|-----------|-------------------------------------------------------------------------------------|
|       |                                           |                                                                        |                                                                         |                         |                                  |                          | number of po                    | st-2015 case                          | s closed during the                                                                                                 | reporting period by ou | utcome:                                                                           |              |           | 1                                                                                   |
|       | Treaty Partner                            | no. of post-<br>2015 cases in<br>MAP inventory<br>on 1 January<br>2022 | no. of post-<br>2015 cases<br>started during<br>the reporting<br>period | denied<br>MAP<br>access | objection is<br>not<br>justified | withdrawn by<br>taxpayer | unilateral<br>relief<br>granted | resolved<br>via<br>domestic<br>remedy | agreement fully eliminating double taxation eliminated / fully resolving taxation not in accordance with tax treaty | resolving taxation not | agreement that<br>there is no<br>taxation not in<br>accordance<br>with tax treaty | agreement to | any otner | no. of post-<br>2015 cases<br>remaining in<br>MAP inventor<br>on 31<br>December 202 |
|       | Column 1                                  | Column 2                                                               | Column 3                                                                | Column 4                | Column 5                         | Column 6                 | Column 7                        | Column 8                              | Column 9                                                                                                            | Column 10              | Column 11                                                                         | Column 12    | Column 13 | Column 14                                                                           |
| low 1 | Belgium                                   | 2                                                                      | 5                                                                       | 0                       | 0                                | 0                        | 0                               | 0                                     | 0                                                                                                                   | 0                      | 0                                                                                 | 0            | 0         | 7                                                                                   |
|       | Germany                                   | 7                                                                      | 3                                                                       | 0                       | 0                                | 0                        | 0                               | 0                                     | 1                                                                                                                   | 0                      | 0                                                                                 | 0            | 0         | 9                                                                                   |
|       | Spain                                     | 30                                                                     | 11                                                                      | 0                       | 0                                | 0                        | 0                               | 0                                     | 0                                                                                                                   | 0                      | 0                                                                                 | 0            | 0         | 41                                                                                  |
|       | France                                    | 4                                                                      | 1                                                                       | 0                       | 0                                | 1                        | 0                               | 0                                     | 0                                                                                                                   | 0                      | 0                                                                                 | 0            | 0         | 4                                                                                   |
|       | Italy                                     | 8                                                                      | 5                                                                       | 0                       | 0                                | 0                        | 0                               | 0                                     | 0                                                                                                                   | 0                      | 0                                                                                 | 0            | 0         | 13                                                                                  |
| ow 2  | Treaty Partners (de minimis rule applies) | 9                                                                      | 3                                                                       | 0                       | 0                                | 0                        | 0                               | 0                                     | 3                                                                                                                   | 0                      | 0                                                                                 | 0            | 0         | 9                                                                                   |
|       | Total                                     | 60                                                                     | 28                                                                      | 0                       | 0                                | 1                        | 0                               | 0                                     | 4                                                                                                                   | 0                      | 0                                                                                 | 0            | 0         | 83                                                                                  |
|       | Notes:                                    |                                                                        |                                                                         |                         |                                  |                          |                                 |                                       |                                                                                                                     |                        |                                                                                   |              |           |                                                                                     |

|       |                                                  |                                                                        |                                                                         |          |                                  | Table 2: Of              | her MAP Ca                      | ses                                   |                                                                                                                            |                                                                                                                                 |                                                                                   |                        |           |                                                                                |
|-------|--------------------------------------------------|------------------------------------------------------------------------|-------------------------------------------------------------------------|----------|----------------------------------|--------------------------|---------------------------------|---------------------------------------|----------------------------------------------------------------------------------------------------------------------------|---------------------------------------------------------------------------------------------------------------------------------|-----------------------------------------------------------------------------------|------------------------|-----------|--------------------------------------------------------------------------------|
|       |                                                  |                                                                        |                                                                         |          |                                  |                          | number of po                    | st-2015 case                          | es closed during the                                                                                                       | reporting period by or                                                                                                          | utcome                                                                            |                        |           |                                                                                |
|       | Treaty Partner                                   | no. of post-<br>2015 cases in<br>MAP inventory<br>on 1 January<br>2022 | no. of post-<br>2015 cases<br>started during<br>the reporting<br>period |          | objection is<br>not<br>justified | withdrawn by<br>taxpayer | unilateral<br>relief<br>granted | resolved<br>via<br>domestic<br>remedy | agreement fully<br>eliminating<br>double taxation /<br>fully resolving<br>taxation not in<br>accordance with<br>tax treaty | agreement partially<br>eliminating double<br>taxation / partially<br>resolving taxation not<br>in accordance with<br>tax treaty | agreement that<br>there is no<br>taxation not in<br>accordance<br>with tax treaty | including agreement to | any other | no. of post-2015<br>cases remaining in<br>MAP inventory on<br>31 December 2022 |
|       | Column 1                                         | Column 2                                                               | Column 3                                                                | Column 4 | Column 5                         | Column 6                 | Column 7                        | Column 8                              | Column 9                                                                                                                   | Column 10                                                                                                                       | Column 11                                                                         | Column 12              | Column 13 | Column 14                                                                      |
| Row 1 | Belgium                                          | 8                                                                      | 11                                                                      | 1        | 0                                | 0                        | 1                               | 1                                     | 2                                                                                                                          | 0                                                                                                                               | 0                                                                                 | 0                      | 0         | 14                                                                             |
|       | Germany                                          | 7                                                                      | 6                                                                       | 2        | 1                                | 0                        | 0                               | 0                                     | 0                                                                                                                          | 0                                                                                                                               | 0                                                                                 | 0                      | 0         | 10                                                                             |
|       | Spain                                            | 16                                                                     | 14                                                                      | 1        | 1                                | 1                        | 0                               | 0                                     | 6                                                                                                                          | 0                                                                                                                               | 0                                                                                 | 0                      | 0         | 21                                                                             |
|       | France                                           | 9                                                                      | 5                                                                       | 2        | 1                                | 0                        | 0                               | 0                                     | 0                                                                                                                          | 0                                                                                                                               | 0                                                                                 | 0                      | 0         | 11                                                                             |
|       | Italy                                            | 2                                                                      | 3                                                                       | 0        | 0                                | 0                        | 0                               | 0                                     | 0                                                                                                                          | 0                                                                                                                               | 0                                                                                 | 0                      | 0         | 5                                                                              |
|       | Netherlands                                      | 4                                                                      | 3                                                                       | 0        | 0                                | 0                        | 0                               | 0                                     | 0                                                                                                                          | 0                                                                                                                               | 0                                                                                 | 0                      | 0         | 7                                                                              |
|       |                                                  |                                                                        |                                                                         |          |                                  |                          |                                 |                                       |                                                                                                                            | •                                                                                                                               |                                                                                   | 0                      | 0         |                                                                                |
|       | Sweden                                           | 5                                                                      | 9                                                                       | 5        | 2                                | 0                        | 0                               | 0                                     | 0                                                                                                                          | 0                                                                                                                               | 0                                                                                 | U                      | U         | 7                                                                              |
| Row 2 | Sweden Treaty Partners (de minimis rule applies) | 5<br>9                                                                 | 9                                                                       | 5<br>0   | 1                                | 0<br>1                   | 4                               | 0                                     | 2                                                                                                                          | 0                                                                                                                               | 0                                                                                 | 0                      | 0         | 9                                                                              |