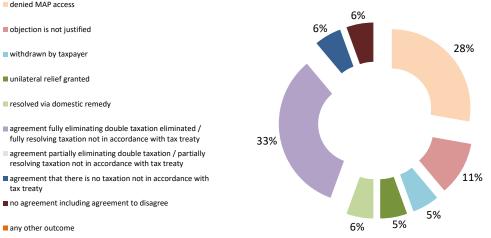

2022 MAP Statistics - Portugal.xlsx Page 2/9

| Cases closed by outcome              | denied<br>MAP<br>access | objection is not<br>justified | withdrawn by<br>taxpayer | unilateral relief<br>granted | resolved via<br>domestic<br>remedy | agreement fully eliminating double taxation eliminated / fully resolving taxation not in accordance with tax treaty | partially resolving | agreement that<br>there is no<br>taxation not in<br>accordance with<br>tax treaty | no agreement<br>including<br>agreement to<br>disagree | any other outcome | Total |
|--------------------------------------|-------------------------|-------------------------------|--------------------------|------------------------------|------------------------------------|---------------------------------------------------------------------------------------------------------------------|---------------------|-----------------------------------------------------------------------------------|-------------------------------------------------------|-------------------|-------|
| Transfer pricing cases (all)         | 0                       | 0                             | 1                        | 0                            | 0                                  | 4                                                                                                                   | 0                   | 0                                                                                 | 0                                                     | 0                 | 5     |
| Cases started before 1 January 2016  | 0                       | 0                             | 0                        | 0                            | 0                                  | 0                                                                                                                   | 0                   | 0                                                                                 | 0                                                     | 0                 | 0     |
| Cases started as from 1 January 2016 | 0                       | 0                             | 1                        | 0                            | 0                                  | 4                                                                                                                   | 0                   | 0                                                                                 | 0                                                     | 0                 | 5     |
| Other cases (all)                    | 11                      | 6                             | 2                        | 5                            | 1                                  | 10                                                                                                                  | 0                   | 0                                                                                 | 0                                                     | 0                 | 35    |
| Cases started before 1 January 2016  | 0                       | 0                             | 0                        | 0                            | 0                                  | 0                                                                                                                   | 0                   | 0                                                                                 | 0                                                     | 0                 | 0     |
| Cases started as from 1 January 2016 | 11                      | 6                             | 2                        | 5                            | 1                                  | 10                                                                                                                  | 0                   | 0                                                                                 | 0                                                     | 0                 | 35    |
| All cases                            | 11                      | 6                             | 3                        | 5                            | 1                                  | 14                                                                                                                  | 0                   | 0                                                                                 | 0                                                     | 0                 | 40    |