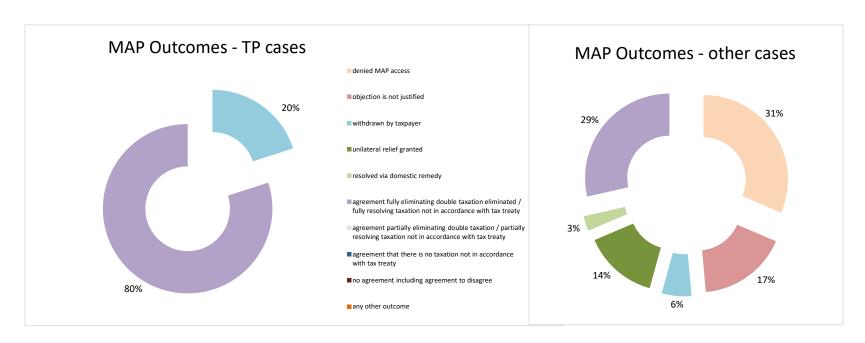

2022 MAP Statistics - Portugal.xlsx Page 2/9

| Cases closed by outcome              | denied<br>MAP<br>access | objection is not<br>justified | withdrawn by<br>taxpayer | unilateral relief<br>granted | resolved via<br>domestic<br>remedy | agreement fully eliminating double taxation eliminated / fully resolving taxation not in accordance with tax treaty | partially resolving | agreement that<br>there is no<br>taxation not in<br>accordance with<br>tax treaty | no agreement<br>including<br>agreement to<br>disagree | any other outcome | Total |
|--------------------------------------|-------------------------|-------------------------------|--------------------------|------------------------------|------------------------------------|---------------------------------------------------------------------------------------------------------------------|---------------------|-----------------------------------------------------------------------------------|-------------------------------------------------------|-------------------|-------|
| Transfer pricing cases (all)         | 0                       | 0                             | 1                        | 0                            | 0                                  | 4                                                                                                                   | 0                   | 0                                                                                 | 0                                                     | 0                 | 5     |
| Cases started before 1 January 2016  | 0                       | 0                             | 0                        | 0                            | 0                                  | 0                                                                                                                   | 0                   | 0                                                                                 | 0                                                     | 0                 | 0     |
| Cases started as from 1 January 2016 | 0                       | 0                             | 1                        | 0                            | 0                                  | 4                                                                                                                   | 0                   | 0                                                                                 | 0                                                     | 0                 | 5     |
| Other cases (all)                    | 11                      | 6                             | 2                        | 5                            | 1                                  | 10                                                                                                                  | 0                   | 0                                                                                 | 0                                                     | 0                 | 35    |
| Cases started before 1 January 2016  | 0                       | 0                             | 0                        | 0                            | 0                                  | 0                                                                                                                   | 0                   | 0                                                                                 | 0                                                     | 0                 | 0     |
| Cases started as from 1 January 2016 | 11                      | 6                             | 2                        | 5                            | 1                                  | 10                                                                                                                  | 0                   | 0                                                                                 | 0                                                     | 0                 | 35    |
| All cases                            | 11                      | 6                             | 3                        | 5                            | 1                                  | 14                                                                                                                  | 0                   | 0                                                                                 | 0                                                     | 0                 | 40    |