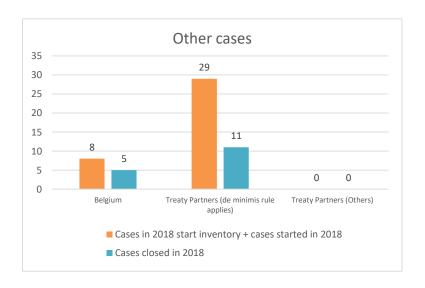

### Overview of MAP partners (only for cases started as from 1 January 2016)

Note: the MAP cases started before 1 January 2016 and closed in 2022 are not shown in these graphs

The label "Treaty Partners (de minimis rule applies)" applies to treaty partners with which the number of cases in start inventory plus the number of cases started is at least 5. The relevant MAP statistics are aggregated under this category.

2022 MAP Statistics - Portugal.xlsx Page 4/9

|       |                                           |                                                                        |                                                                         |                         | Table 1: /                       | Attribution / A          | llocation MA                    | P Cases                               |                                                                                                                     |                        |                                                                                   |              |           |                                                                                     |
|-------|-------------------------------------------|------------------------------------------------------------------------|-------------------------------------------------------------------------|-------------------------|----------------------------------|--------------------------|---------------------------------|---------------------------------------|---------------------------------------------------------------------------------------------------------------------|------------------------|-----------------------------------------------------------------------------------|--------------|-----------|-------------------------------------------------------------------------------------|
|       |                                           |                                                                        |                                                                         |                         |                                  |                          | number of po                    | st-2015 case                          | s closed during the                                                                                                 | reporting period by ou | utcome:                                                                           |              |           | 1                                                                                   |
|       | Treaty Partner                            | no. of post-<br>2015 cases in<br>MAP inventory<br>on 1 January<br>2022 | no. of post-<br>2015 cases<br>started during<br>the reporting<br>period | denied<br>MAP<br>access | objection is<br>not<br>justified | withdrawn by<br>taxpayer | unilateral<br>relief<br>granted | resolved<br>via<br>domestic<br>remedy | agreement fully eliminating double taxation eliminated / fully resolving taxation not in accordance with tax treaty | resolving taxation not | agreement that<br>there is no<br>taxation not in<br>accordance<br>with tax treaty | agreement to | any otner | no. of post-<br>2015 cases<br>remaining in<br>MAP inventor<br>on 31<br>December 202 |
|       | Column 1                                  | Column 2                                                               | Column 3                                                                | Column 4                | Column 5                         | Column 6                 | Column 7                        | Column 8                              | Column 9                                                                                                            | Column 10              | Column 11                                                                         | Column 12    | Column 13 | Column 14                                                                           |
| low 1 | Belgium                                   | 2                                                                      | 5                                                                       | 0                       | 0                                | 0                        | 0                               | 0                                     | 0                                                                                                                   | 0                      | 0                                                                                 | 0            | 0         | 7                                                                                   |
|       | Germany                                   | 7                                                                      | 3                                                                       | 0                       | 0                                | 0                        | 0                               | 0                                     | 1                                                                                                                   | 0                      | 0                                                                                 | 0            | 0         | 9                                                                                   |
|       | Spain                                     | 30                                                                     | 11                                                                      | 0                       | 0                                | 0                        | 0                               | 0                                     | 0                                                                                                                   | 0                      | 0                                                                                 | 0            | 0         | 41                                                                                  |
|       | France                                    | 4                                                                      | 1                                                                       | 0                       | 0                                | 1                        | 0                               | 0                                     | 0                                                                                                                   | 0                      | 0                                                                                 | 0            | 0         | 4                                                                                   |
|       | Italy                                     | 8                                                                      | 5                                                                       | 0                       | 0                                | 0                        | 0                               | 0                                     | 0                                                                                                                   | 0                      | 0                                                                                 | 0            | 0         | 13                                                                                  |
| ow 2  | Treaty Partners (de minimis rule applies) | 9                                                                      | 3                                                                       | 0                       | 0                                | 0                        | 0                               | 0                                     | 3                                                                                                                   | 0                      | 0                                                                                 | 0            | 0         | 9                                                                                   |
|       | Total                                     | 60                                                                     | 28                                                                      | 0                       | 0                                | 1                        | 0                               | 0                                     | 4                                                                                                                   | 0                      | 0                                                                                 | 0            | 0         | 83                                                                                  |
|       | Notes:                                    |                                                                        |                                                                         |                         |                                  |                          |                                 |                                       |                                                                                                                     |                        |                                                                                   |              |           |                                                                                     |