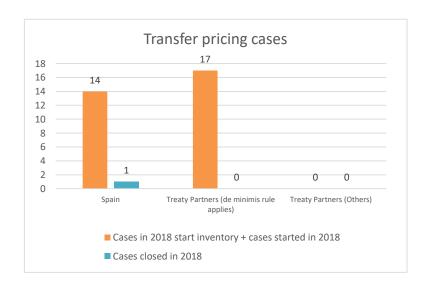

|   |                                           |                                                                        |                                                                            |                         | Table 1:                         | Attribution / A          | llocation MA                    | AP Cases                              |                                                                                                                                          |                                                                                                                                 |             |                        |                      |                                                                                          |
|---|-------------------------------------------|------------------------------------------------------------------------|----------------------------------------------------------------------------|-------------------------|----------------------------------|--------------------------|---------------------------------|---------------------------------------|------------------------------------------------------------------------------------------------------------------------------------------|---------------------------------------------------------------------------------------------------------------------------------|-------------|------------------------|----------------------|------------------------------------------------------------------------------------------|
|   |                                           |                                                                        |                                                                            |                         |                                  | r                        | number of po                    | st-2015 case                          | s closed during the                                                                                                                      | reporting period by o                                                                                                           | utcome:     |                        |                      |                                                                                          |
|   | Treaty Partner                            | no. of post-<br>2015 cases in<br>MAP inventory<br>on 1 January<br>2021 | no. of post-<br>2015 cases<br>started<br>during the<br>reporting<br>period | denied<br>MAP<br>access | objection<br>is not<br>justified | withdrawn by<br>taxpayer | unilateral<br>relief<br>granted | resolved<br>via<br>domestic<br>remedy | agreement fully<br>eliminating<br>double taxation<br>eliminated / fully<br>resolving<br>taxation not in<br>accordance with<br>tax treaty | agreement partially<br>eliminating double<br>taxation / partially<br>resolving taxation<br>not in accordance<br>with tax treaty | there is no | including agreement to | any other<br>outcome | no. of post-<br>2015 cases<br>remaining in<br>MAP invention<br>on 31<br>December<br>2021 |
|   | Column 1                                  | Column 2                                                               | Column 3                                                                   | Column 4                | Column 5                         | Column 6                 | Column 7                        | Column 8                              | Column 9                                                                                                                                 | Column 10                                                                                                                       | Column 11   | Column 12              | Column 13            | Column 14                                                                                |
| 1 | Germany                                   | 4                                                                      | 3                                                                          | 0                       | 0                                | 0                        | 0                               | 0                                     | 0                                                                                                                                        | 0                                                                                                                               | 0           | 0                      | 0                    | 7                                                                                        |
|   | Spain                                     | 18                                                                     | 24                                                                         | 0                       | 0                                | 0                        | 0                               | 0                                     | 12                                                                                                                                       | 0                                                                                                                               | 0           | 0                      | 0                    | 30                                                                                       |
|   | France                                    | 6                                                                      | 0                                                                          | 1                       | 0                                | 0                        | 0                               | 1                                     | 0                                                                                                                                        | 0                                                                                                                               | 0           | 0                      | 0                    | 4                                                                                        |
|   | Italy                                     | 5                                                                      | 5                                                                          | 0                       | 0                                | 0                        | 2                               | 0                                     | 0                                                                                                                                        | 0                                                                                                                               | 0           | 0                      | 0                    | 8                                                                                        |
| 2 | Treaty Partners (de minimis rule applies) | 9                                                                      | 3                                                                          | 0                       | 0                                | 0                        | 0                               | 0                                     | 0                                                                                                                                        | 0                                                                                                                               | 0           | 0                      | 1                    | 11                                                                                       |
|   | Total                                     | 42                                                                     | 35                                                                         | 1                       | 0                                | 0                        | 2                               | 1                                     | 12                                                                                                                                       | 0                                                                                                                               | 0           | 0                      | 4                    | 60                                                                                       |