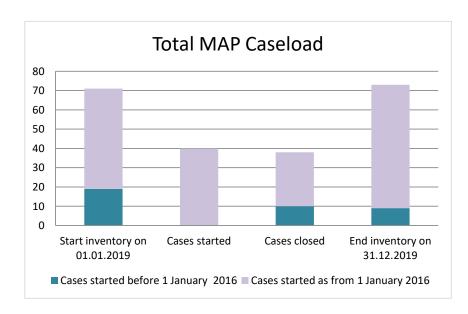

### **Portugal**

| Cases started before 1<br>January 2016 | 2022 Start<br>inventory | Cases<br>started | Cases<br>closed | 2022 End inventory |
|----------------------------------------|-------------------------|------------------|-----------------|--------------------|
| Transfer pricing cases                 | 5                       | 0                | 0               | 5                  |
| Other cases                            | 3                       | 0                | 0               | 3                  |

| Cases started as from 1<br>January 2016 | 2022 Start inventory | Cases<br>started | Cases closed | 2022 End inventory |
|-----------------------------------------|----------------------|------------------|--------------|--------------------|
| Transfer pricing cases                  | 60                   | 28               | 5            | 83                 |
| Other cases                             | 60                   | 59               | 35           | 84                 |