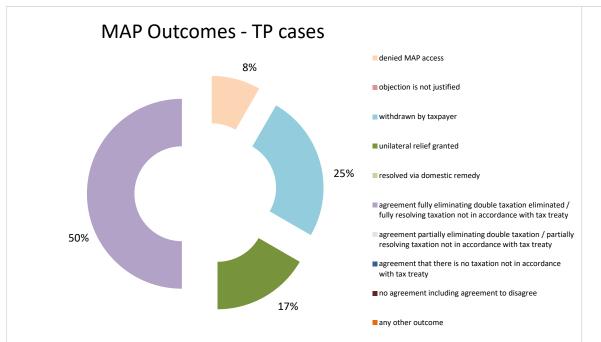

### Overview of MAP partners (only for cases started as from 1 January 2016)

Note: the MAP cases started before 1 January 2016 and closed in 2021 are not shown in these graphs

The label "Treaty Partners (de minimis rule applies)" applies to treaty partners with which the number of cases in start inventory plus the number of cases started is less than 5. The relevant MAP statistics are aggregated under this category.

The label "Treaty Partners (Others)" applies to treaty partners that are not reporting MAP statistics for the reporting period. The relevant MAP statistics are aggregated under this category.

2021 MAP Statistics - Portugal.xlsx Page 2/9

| Cases closed by outcome              | denied<br>MAP<br>access | objection is not<br>justified | withdrawn by<br>taxpayer | unilateral relief<br>granted | domestic | agreement fully eliminating double taxation eliminated / fully resolving taxation not in accordance with tax treaty | partially eliminating double taxation / partially resolving | taxation not in accordance with tax treaty | no agreement<br>including<br>agreement to<br>disagree | any other outcome | Total |
|--------------------------------------|-------------------------|-------------------------------|--------------------------|------------------------------|----------|---------------------------------------------------------------------------------------------------------------------|-------------------------------------------------------------|--------------------------------------------|-------------------------------------------------------|-------------------|-------|
| Transfer pricing cases (all)         | 1                       | 0                             | 0                        | 2                            | 1        | 12                                                                                                                  | 0                                                           | 0                                          | 0                                                     | 1                 | 17    |
| Cases started before 1 January 2016  | 0                       | 0                             | 0                        | 0                            | 0        | 0                                                                                                                   | 0                                                           | 0                                          | 0                                                     | 0                 | 0     |
| Cases started as from 1 January 2016 | 1                       | 0                             | 0                        | 2                            | 1        | 12                                                                                                                  | 0                                                           | 0                                          | 0                                                     | 1                 | 17    |
| Other cases (all)                    | 18                      | 2                             | 2                        | 2                            | 0        | 7                                                                                                                   | 0                                                           | 0                                          | 0                                                     | 0                 | 31    |
| Cases started before 1 January 2016  | 0                       | 0                             | 0                        | 0                            | 0        | 1                                                                                                                   | 0                                                           | 0                                          | 0                                                     | 0                 | 1     |
| Cases started as from 1 January 2016 | 18                      | 2                             | 2                        | 2                            | 0        | 6                                                                                                                   | 0                                                           | 0                                          | 0                                                     | 0                 | 30    |
| All cases                            | 19                      | 2                             | 2                        | 4                            | 1        | 19                                                                                                                  | 0                                                           | 0                                          | 0                                                     | 1                 | 48    |