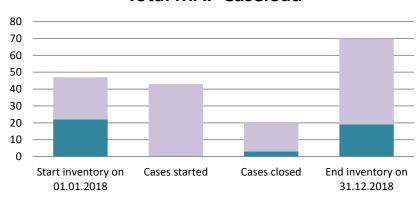

### **Portugal**

| Cases started before 1<br>January 2016 | 2021 Start<br>inventory | Cases<br>started | Cases<br>closed | 2021 End<br>inventory |
|----------------------------------------|-------------------------|------------------|-----------------|-----------------------|
| Transfer pricing cases                 | 5                       | 0                | 0               | 5                     |
| Other cases                            | 4                       | 0                | 1               | 3                     |

| Cases started as from 1<br>January 2016 | 2021 Start inventory | Cases<br>started | Cases closed | 2021 End inventory |
|-----------------------------------------|----------------------|------------------|--------------|--------------------|
| Transfer pricing cases                  | 42                   | 35               | 17           | 60                 |
| Other cases                             | 44                   | 45               | 30           | 59                 |