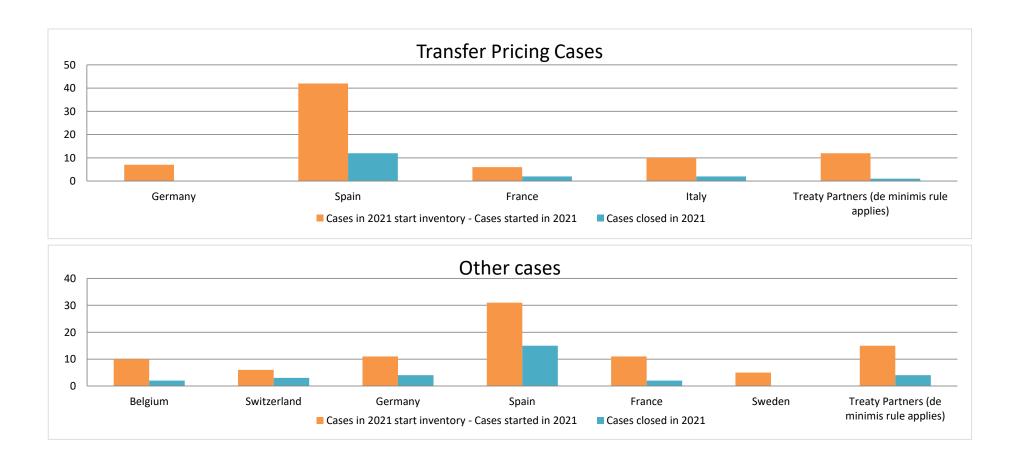

### Overview of MAP partners (only for cases started as from 1 January 2016)

Note: the MAP cases started before 1 January 2016 and closed in 2021 are not shown in these graphs

The label "Treaty Partners (de minimis rule applies)" applies to treaty partners with which the number of cases in start inventory plus the number of cases started is less than 5. The relevant MAP statistics are aggregated under this category.

The label "Treaty Partners (Others)" applies to treaty partners that are not reporting MAP statistics for the reporting period. The relevant MAP statistics are aggregated under this category.

2021 MAP Statistics - Portugal.xlsx Page 2/9

|   |                                           |                                                                        |                                                                            |                         | Table 1:                         | Attribution / A          | llocation MA                    | AP Cases                              |                                                                                                                                          |                                                                                                                                 |             |                        |                      |                                                                                          |
|---|-------------------------------------------|------------------------------------------------------------------------|----------------------------------------------------------------------------|-------------------------|----------------------------------|--------------------------|---------------------------------|---------------------------------------|------------------------------------------------------------------------------------------------------------------------------------------|---------------------------------------------------------------------------------------------------------------------------------|-------------|------------------------|----------------------|------------------------------------------------------------------------------------------|
|   |                                           |                                                                        |                                                                            |                         |                                  | r                        | number of po                    | st-2015 case                          | s closed during the                                                                                                                      | reporting period by o                                                                                                           | utcome:     |                        |                      |                                                                                          |
|   | Treaty Partner                            | no. of post-<br>2015 cases in<br>MAP inventory<br>on 1 January<br>2021 | no. of post-<br>2015 cases<br>started<br>during the<br>reporting<br>period | denied<br>MAP<br>access | objection<br>is not<br>justified | withdrawn by<br>taxpayer | unilateral<br>relief<br>granted | resolved<br>via<br>domestic<br>remedy | agreement fully<br>eliminating<br>double taxation<br>eliminated / fully<br>resolving<br>taxation not in<br>accordance with<br>tax treaty | agreement partially<br>eliminating double<br>taxation / partially<br>resolving taxation<br>not in accordance<br>with tax treaty | there is no | including agreement to | any other<br>outcome | no. of post-<br>2015 cases<br>remaining in<br>MAP invention<br>on 31<br>December<br>2021 |
|   | Column 1                                  | Column 2                                                               | Column 3                                                                   | Column 4                | Column 5                         | Column 6                 | Column 7                        | Column 8                              | Column 9                                                                                                                                 | Column 10                                                                                                                       | Column 11   | Column 12              | Column 13            | Column 14                                                                                |
| 1 | Germany                                   | 4                                                                      | 3                                                                          | 0                       | 0                                | 0                        | 0                               | 0                                     | 0                                                                                                                                        | 0                                                                                                                               | 0           | 0                      | 0                    | 7                                                                                        |
|   | Spain                                     | 18                                                                     | 24                                                                         | 0                       | 0                                | 0                        | 0                               | 0                                     | 12                                                                                                                                       | 0                                                                                                                               | 0           | 0                      | 0                    | 30                                                                                       |
|   | France                                    | 6                                                                      | 0                                                                          | 1                       | 0                                | 0                        | 0                               | 1                                     | 0                                                                                                                                        | 0                                                                                                                               | 0           | 0                      | 0                    | 4                                                                                        |
|   | Italy                                     | 5                                                                      | 5                                                                          | 0                       | 0                                | 0                        | 2                               | 0                                     | 0                                                                                                                                        | 0                                                                                                                               | 0           | 0                      | 0                    | 8                                                                                        |
| 2 | Treaty Partners (de minimis rule applies) | 9                                                                      | 3                                                                          | 0                       | 0                                | 0                        | 0                               | 0                                     | 0                                                                                                                                        | 0                                                                                                                               | 0           | 0                      | 1                    | 11                                                                                       |
|   | Total                                     | 42                                                                     | 35                                                                         | 1                       | 0                                | 0                        | 2                               | 1                                     | 12                                                                                                                                       | 0                                                                                                                               | 0           | 0                      | 4                    | 60                                                                                       |

MAP Statistics Reporting for the 2021 Reporting Period (1 January 2021 to 31 December 2021) for other Cases

|      |                                           |                                                                        | Table 2: Other MAP Cases                                                   |                         |                                  |                          |                                 |                                       |                                                                                                                            |                         |                                                                                   |                  |           |                                                                              |
|------|-------------------------------------------|------------------------------------------------------------------------|----------------------------------------------------------------------------|-------------------------|----------------------------------|--------------------------|---------------------------------|---------------------------------------|----------------------------------------------------------------------------------------------------------------------------|-------------------------|-----------------------------------------------------------------------------------|------------------|-----------|------------------------------------------------------------------------------|
|      |                                           |                                                                        |                                                                            |                         |                                  |                          | number of po                    | st-2015 case                          | s closed during the                                                                                                        | e reporting period by o | utcome                                                                            |                  |           |                                                                              |
|      | Treaty Partner                            | no. of post-<br>2015 cases in<br>MAP inventory<br>on 1 January<br>2021 | no. of post-<br>2015 cases<br>started<br>during the<br>reporting<br>period | denied<br>MAP<br>access | objection<br>is not<br>justified | withdrawn by<br>taxpayer | unilateral<br>relief<br>granted | resolved<br>via<br>domestic<br>remedy | agreement fully<br>eliminating<br>double taxation /<br>fully resolving<br>taxation not in<br>accordance with<br>tax treaty | resolving taxation      | agreement that<br>there is no<br>taxation not in<br>accordance<br>with tax treaty |                  | any other | no. of post-2015<br>cases remaining i<br>MAP inventory or<br>31 December 202 |
|      | Column 1                                  | Column 2                                                               | Column 3                                                                   | Column 4                | Column 5                         | Column 6                 | Column 7                        | Column 8                              | Column 9                                                                                                                   | Column 10               | Column 11                                                                         | Column 12        | Column 13 | Column 14                                                                    |
|      |                                           |                                                                        |                                                                            |                         |                                  |                          |                                 |                                       |                                                                                                                            |                         |                                                                                   |                  |           |                                                                              |
| ow 1 | Belgium                                   | 6                                                                      | 4                                                                          | 1                       | 1                                | 0                        | 0                               | 0                                     | 0                                                                                                                          | 0                       | 0                                                                                 | 0                | 0         | 8                                                                            |
| ow 1 | Belgium<br>Switzerland                    | 6                                                                      | 4<br>5                                                                     | 2                       | 0                                | 0                        | 0                               | 0                                     | 0<br>1                                                                                                                     | 0                       | 0                                                                                 | 0                | 0         | 3                                                                            |
| w 1  | · · · · · · · · · · · · · · · · · · ·     | 6<br>1<br>11                                                           | 5<br>0                                                                     | 1<br>2<br>0             | 0 0                              |                          |                                 |                                       | 0<br>1<br>1                                                                                                                |                         |                                                                                   |                  |           |                                                                              |
| ow 1 | Switzerland                               | 1                                                                      | 4<br>5<br>0<br>25                                                          |                         |                                  | 0                        |                                 | 0                                     | 0<br>1<br>1<br>0                                                                                                           | 0                       | 0                                                                                 | 0                | 0         | 3                                                                            |
| ow 1 | Switzerland<br>Germany                    | 1 11                                                                   |                                                                            | 0                       |                                  | 0 2                      |                                 | 0                                     | 1 1                                                                                                                        | 0                       | 0                                                                                 | 0                | 0         | 3 7                                                                          |
|      | Switzerland<br>Germany<br>Spain           | 1<br>11<br>6                                                           | 25                                                                         | 0<br>13                 | 0                                | 0 2 0                    | 0 1 1                           | 0 0                                   | 1<br>1<br>0                                                                                                                | 0 0 0                   | 0 0                                                                               | 0 0              | 0 0       | 3<br>7<br>16                                                                 |
| ow 1 | Switzerland<br>Germany<br>Spain<br>France | 1<br>11<br>6<br>7                                                      | 25<br>4                                                                    | 0<br>13<br>2            | 0 1 0                            | 0<br>2<br>0              | 0<br>1<br>1<br>0                | 0 0 0                                 | 1<br>1<br>0<br>0                                                                                                           | 0<br>0<br>0             | 0<br>0<br>0<br>0                                                                  | 0<br>0<br>0<br>0 | 0 0 0     | 3<br>7<br>16<br>9                                                            |