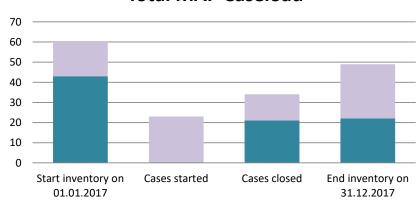

| Cases started as from 1<br>January 2016 | 2021 Start inventory | Cases<br>started | Cases closed | 2021 End inventory |
|-----------------------------------------|----------------------|------------------|--------------|--------------------|
| Transfer pricing cases                  | 42                   | 35               | 17           | 60                 |
| Other cases                             | 44                   | 45               | 30           | 59                 |