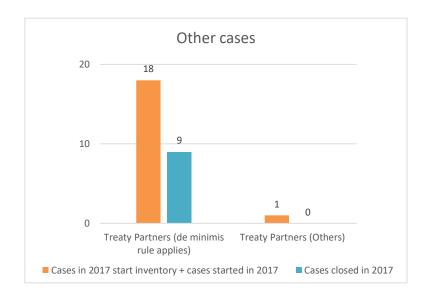

|       |                                                  |                                                                        |                                                                         |          |                                  | Table 2: Of              | her MAP Ca                      | ses                                   |                                                                                                                            |                                                                                                                                 |                                                                                   |                        |           |                                                                                |
|-------|--------------------------------------------------|------------------------------------------------------------------------|-------------------------------------------------------------------------|----------|----------------------------------|--------------------------|---------------------------------|---------------------------------------|----------------------------------------------------------------------------------------------------------------------------|---------------------------------------------------------------------------------------------------------------------------------|-----------------------------------------------------------------------------------|------------------------|-----------|--------------------------------------------------------------------------------|
|       |                                                  |                                                                        |                                                                         |          |                                  |                          | number of po                    | st-2015 case                          | es closed during the                                                                                                       | reporting period by or                                                                                                          | utcome                                                                            |                        |           |                                                                                |
|       | Treaty Partner                                   | no. of post-<br>2015 cases in<br>MAP inventory<br>on 1 January<br>2022 | no. of post-<br>2015 cases<br>started during<br>the reporting<br>period |          | objection is<br>not<br>justified | withdrawn by<br>taxpayer | unilateral<br>relief<br>granted | resolved<br>via<br>domestic<br>remedy | agreement fully<br>eliminating<br>double taxation /<br>fully resolving<br>taxation not in<br>accordance with<br>tax treaty | agreement partially<br>eliminating double<br>taxation / partially<br>resolving taxation not<br>in accordance with<br>tax treaty | agreement that<br>there is no<br>taxation not in<br>accordance<br>with tax treaty | including agreement to | any other | no. of post-2015<br>cases remaining in<br>MAP inventory on<br>31 December 2022 |
|       | Column 1                                         | Column 2                                                               | Column 3                                                                | Column 4 | Column 5                         | Column 6                 | Column 7                        | Column 8                              | Column 9                                                                                                                   | Column 10                                                                                                                       | Column 11                                                                         | Column 12              | Column 13 | Column 14                                                                      |
| Row 1 | Belgium                                          | 8                                                                      | 11                                                                      | 1        | 0                                | 0                        | 1                               | 1                                     | 2                                                                                                                          | 0                                                                                                                               | 0                                                                                 | 0                      | 0         | 14                                                                             |
|       | Germany                                          | 7                                                                      | 6                                                                       | 2        | 1                                | 0                        | 0                               | 0                                     | 0                                                                                                                          | 0                                                                                                                               | 0                                                                                 | 0                      | 0         | 10                                                                             |
|       | Spain                                            | 16                                                                     | 14                                                                      | 1        | 1                                | 1                        | 0                               | 0                                     | 6                                                                                                                          | 0                                                                                                                               | 0                                                                                 | 0                      | 0         | 21                                                                             |
|       | France                                           | 9                                                                      | 5                                                                       | 2        | 1                                | 0                        | 0                               | 0                                     | 0                                                                                                                          | 0                                                                                                                               | 0                                                                                 | 0                      | 0         | 11                                                                             |
|       | Italy                                            | 2                                                                      | 3                                                                       | 0        | 0                                | 0                        | 0                               | 0                                     | 0                                                                                                                          | 0                                                                                                                               | 0                                                                                 | 0                      | 0         | 5                                                                              |
|       | Netherlands                                      | 4                                                                      | 3                                                                       | 0        | 0                                | 0                        | 0                               | 0                                     | 0                                                                                                                          | 0                                                                                                                               | 0                                                                                 | 0                      | 0         | 7                                                                              |
|       |                                                  |                                                                        |                                                                         |          |                                  |                          |                                 |                                       |                                                                                                                            | •                                                                                                                               |                                                                                   | 0                      | 0         |                                                                                |
|       | Sweden                                           | 5                                                                      | 9                                                                       | 5        | 2                                | 0                        | 0                               | 0                                     | 0                                                                                                                          | 0                                                                                                                               | 0                                                                                 | U                      | U         | 7                                                                              |
| Row 2 | Sweden Treaty Partners (de minimis rule applies) | 5<br>9                                                                 | 9                                                                       | 5<br>0   | 1                                | 0<br>1                   | 4                               | 0                                     | 2                                                                                                                          | 0                                                                                                                               | 0                                                                                 | 0                      | 0         | 9                                                                              |