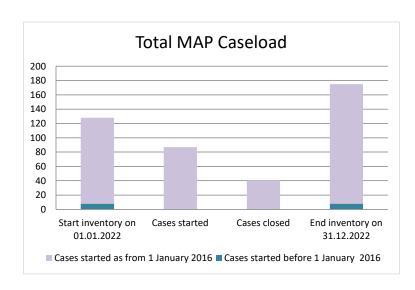

### **Portugal**

| Cases started before 1<br>January 2016 | 2022 Start<br>inventory | Cases<br>started | Cases<br>closed | 2022 End inventory |
|----------------------------------------|-------------------------|------------------|-----------------|--------------------|
| Transfer pricing cases                 | 5                       | 0                | 0               | 5                  |
| Other cases                            | 3                       | 0                | 0               | 3                  |

| Cases started as from 1<br>January 2016 | 2022 Start inventory | Cases<br>started | Cases closed | 2022 End inventory |
|-----------------------------------------|----------------------|------------------|--------------|--------------------|
| Transfer pricing cases                  | 60                   | 28               | 5            | 83                 |
| Other cases                             | 60                   | 59               | 35           | 84                 |