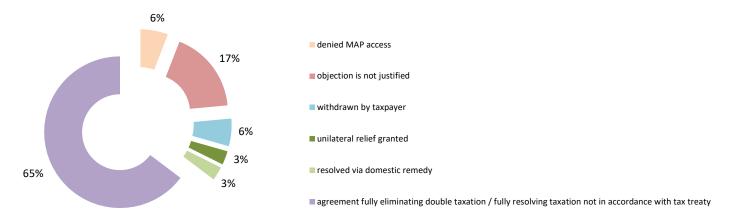

2022 MAP Statistics - Portugal.xlsx Page 2/9

| Cases closed by outcome              | denied<br>MAP<br>access | objection is not<br>justified | withdrawn by<br>taxpayer | unilateral relief<br>granted | resolved via<br>domestic<br>remedy | agreement fully eliminating double taxation eliminated / fully resolving taxation not in accordance with tax treaty | partially resolving | agreement that<br>there is no<br>taxation not in<br>accordance with<br>tax treaty | no agreement<br>including<br>agreement to<br>disagree | any other outcome | Total |
|--------------------------------------|-------------------------|-------------------------------|--------------------------|------------------------------|------------------------------------|---------------------------------------------------------------------------------------------------------------------|---------------------|-----------------------------------------------------------------------------------|-------------------------------------------------------|-------------------|-------|
| Transfer pricing cases (all)         | 0                       | 0                             | 1                        | 0                            | 0                                  | 4                                                                                                                   | 0                   | 0                                                                                 | 0                                                     | 0                 | 5     |
| Cases started before 1 January 2016  | 0                       | 0                             | 0                        | 0                            | 0                                  | 0                                                                                                                   | 0                   | 0                                                                                 | 0                                                     | 0                 | 0     |
| Cases started as from 1 January 2016 | 0                       | 0                             | 1                        | 0                            | 0                                  | 4                                                                                                                   | 0                   | 0                                                                                 | 0                                                     | 0                 | 5     |
| Other cases (all)                    | 11                      | 6                             | 2                        | 5                            | 1                                  | 10                                                                                                                  | 0                   | 0                                                                                 | 0                                                     | 0                 | 35    |
| Cases started before 1 January 2016  | 0                       | 0                             | 0                        | 0                            | 0                                  | 0                                                                                                                   | 0                   | 0                                                                                 | 0                                                     | 0                 | 0     |
| Cases started as from 1 January 2016 | 11                      | 6                             | 2                        | 5                            | 1                                  | 10                                                                                                                  | 0                   | 0                                                                                 | 0                                                     | 0                 | 35    |
| All cases                            | 11                      | 6                             | 3                        | 5                            | 1                                  | 14                                                                                                                  | 0                   | 0                                                                                 | 0                                                     | 0                 | 40    |