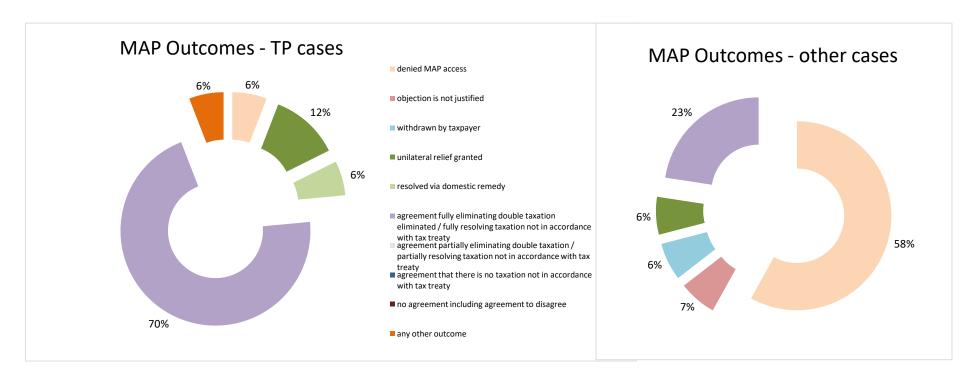

| Cases closed by outcome              | denied<br>MAP<br>access | objection is not<br>justified | withdrawn by<br>taxpayer | unilateral relief<br>granted | domestic | agreement fully eliminating double taxation eliminated / fully resolving taxation not in accordance with tax treaty | partially eliminating double taxation / partially resolving | taxation not in accordance with tax treaty | no agreement<br>including<br>agreement to<br>disagree | any other outcome | Total |
|--------------------------------------|-------------------------|-------------------------------|--------------------------|------------------------------|----------|---------------------------------------------------------------------------------------------------------------------|-------------------------------------------------------------|--------------------------------------------|-------------------------------------------------------|-------------------|-------|
| Transfer pricing cases (all)         | 1                       | 0                             | 0                        | 2                            | 1        | 12                                                                                                                  | 0                                                           | 0                                          | 0                                                     | 1                 | 17    |
| Cases started before 1 January 2016  | 0                       | 0                             | 0                        | 0                            | 0        | 0                                                                                                                   | 0                                                           | 0                                          | 0                                                     | 0                 | 0     |
| Cases started as from 1 January 2016 | 1                       | 0                             | 0                        | 2                            | 1        | 12                                                                                                                  | 0                                                           | 0                                          | 0                                                     | 1                 | 17    |
| Other cases (all)                    | 18                      | 2                             | 2                        | 2                            | 0        | 7                                                                                                                   | 0                                                           | 0                                          | 0                                                     | 0                 | 31    |
| Cases started before 1 January 2016  | 0                       | 0                             | 0                        | 0                            | 0        | 1                                                                                                                   | 0                                                           | 0                                          | 0                                                     | 0                 | 1     |
| Cases started as from 1 January 2016 | 18                      | 2                             | 2                        | 2                            | 0        | 6                                                                                                                   | 0                                                           | 0                                          | 0                                                     | 0                 | 30    |
| All cases                            | 19                      | 2                             | 2                        | 4                            | 1        | 19                                                                                                                  | 0                                                           | 0                                          | 0                                                     | 1                 | 48    |