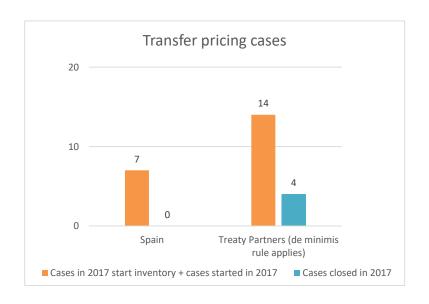

2022 MAP Statistics - Portugal.xlsx Page 4/9

|       |                                           |                                                                        |                                                                         |                         | Table 1: /                       | Attribution / A          | llocation MA                    | P Cases                               |                                                                                                                     |                        |                                                                                   |              |           |                                                                                     |
|-------|-------------------------------------------|------------------------------------------------------------------------|-------------------------------------------------------------------------|-------------------------|----------------------------------|--------------------------|---------------------------------|---------------------------------------|---------------------------------------------------------------------------------------------------------------------|------------------------|-----------------------------------------------------------------------------------|--------------|-----------|-------------------------------------------------------------------------------------|
|       |                                           |                                                                        |                                                                         |                         |                                  |                          | number of po                    | st-2015 case                          | s closed during the                                                                                                 | reporting period by ou | utcome:                                                                           |              |           | 1                                                                                   |
|       | Treaty Partner                            | no. of post-<br>2015 cases in<br>MAP inventory<br>on 1 January<br>2022 | no. of post-<br>2015 cases<br>started during<br>the reporting<br>period | denied<br>MAP<br>access | objection is<br>not<br>justified | withdrawn by<br>taxpayer | unilateral<br>relief<br>granted | resolved<br>via<br>domestic<br>remedy | agreement fully eliminating double taxation eliminated / fully resolving taxation not in accordance with tax treaty | resolving taxation not | agreement that<br>there is no<br>taxation not in<br>accordance<br>with tax treaty | agreement to | any otner | no. of post-<br>2015 cases<br>remaining in<br>MAP inventor<br>on 31<br>December 202 |
|       | Column 1                                  | Column 2                                                               | Column 3                                                                | Column 4                | Column 5                         | Column 6                 | Column 7                        | Column 8                              | Column 9                                                                                                            | Column 10              | Column 11                                                                         | Column 12    | Column 13 | Column 14                                                                           |
| low 1 | Belgium                                   | 2                                                                      | 5                                                                       | 0                       | 0                                | 0                        | 0                               | 0                                     | 0                                                                                                                   | 0                      | 0                                                                                 | 0            | 0         | 7                                                                                   |
|       | Germany                                   | 7                                                                      | 3                                                                       | 0                       | 0                                | 0                        | 0                               | 0                                     | 1                                                                                                                   | 0                      | 0                                                                                 | 0            | 0         | 9                                                                                   |
|       | Spain                                     | 30                                                                     | 11                                                                      | 0                       | 0                                | 0                        | 0                               | 0                                     | 0                                                                                                                   | 0                      | 0                                                                                 | 0            | 0         | 41                                                                                  |
|       | France                                    | 4                                                                      | 1                                                                       | 0                       | 0                                | 1                        | 0                               | 0                                     | 0                                                                                                                   | 0                      | 0                                                                                 | 0            | 0         | 4                                                                                   |
|       | Italy                                     | 8                                                                      | 5                                                                       | 0                       | 0                                | 0                        | 0                               | 0                                     | 0                                                                                                                   | 0                      | 0                                                                                 | 0            | 0         | 13                                                                                  |
| ow 2  | Treaty Partners (de minimis rule applies) | 9                                                                      | 3                                                                       | 0                       | 0                                | 0                        | 0                               | 0                                     | 3                                                                                                                   | 0                      | 0                                                                                 | 0            | 0         | 9                                                                                   |
|       | Total                                     | 60                                                                     | 28                                                                      | 0                       | 0                                | 1                        | 0                               | 0                                     | 4                                                                                                                   | 0                      | 0                                                                                 | 0            | 0         | 83                                                                                  |
|       | Notes:                                    |                                                                        |                                                                         |                         |                                  |                          |                                 |                                       |                                                                                                                     |                        |                                                                                   |              |           |                                                                                     |