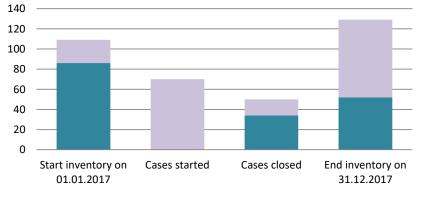

#### Poland

| Cases started before 1<br>January 2016 | 2022 Start<br>inventory | Cases<br>started | Cases<br>closed | 2022 End<br>inventory |
|----------------------------------------|-------------------------|------------------|-----------------|-----------------------|
| Transfer pricing cases                 | 11                      | 0                | 1               | 10                    |
| Other cases                            | 15                      | 0                | 2               | 13                    |

| Cases started as from 1<br>January 2016 | 2022 Start<br>inventory | Cases<br>started | Cases<br>closed | 2022 End<br>inventory |
|-----------------------------------------|-------------------------|------------------|-----------------|-----------------------|
| Transfer pricing cases                  | 69                      | 17               | 10              | 76                    |
| Other cases                             | 68                      | 40               | 12              | 96                    |