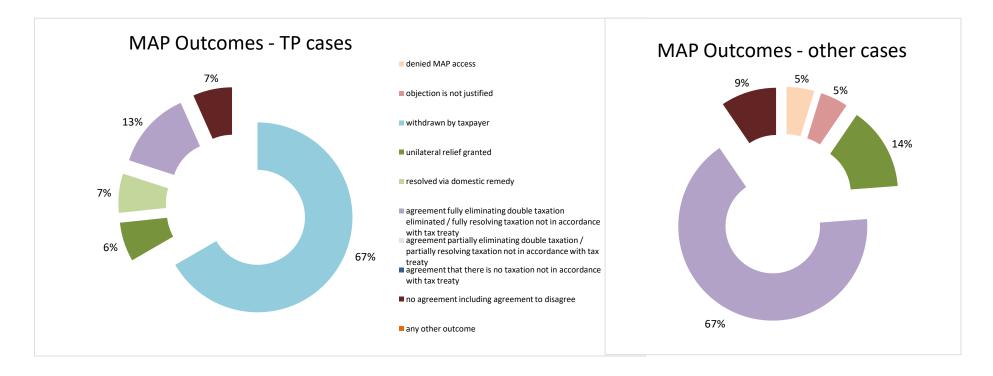

# Overview of MAP partners (only for cases started as from 1 January 2016)

Note: the MAP cases started before 1 January 2016 and closed in 2021 are not shown in these graphs

The label "Treaty Partners (de minimis rule applies)" applies to treaty partners with which the number of cases in start inventory plus the number of cases started is less than 5. The relevant MAP statistics are aggregated under this category.

The label "Treaty Partners (Others)" applies to treaty partners that are not reporting MAP statistics for the reporting period. The relevant MAP statistics are aggregated under this category.

| Cases closed by outcome              | denied<br>MAP<br>access | objection is not<br>justified | withdrawn by<br>taxpayer | unilateral relief<br>granted |   | eliminated / fully<br>resolving taxation<br>not in<br>accordance with | eliminating<br>double taxation /<br>partially<br>resolving<br>taxation not in | agreement that<br>there is no<br>taxation not in<br>accordance with<br>tax treaty | no agreement<br>including<br>agreement to | any other<br>outcome | Total |
|--------------------------------------|-------------------------|-------------------------------|--------------------------|------------------------------|---|-----------------------------------------------------------------------|-------------------------------------------------------------------------------|-----------------------------------------------------------------------------------|-------------------------------------------|----------------------|-------|
| Transfer pricing cases (all)         | 0                       | 0                             | 10                       | 1                            | 1 | 2                                                                     | 0                                                                             | 0                                                                                 | 1                                         | 0                    | 15    |
| Cases started before 1 January 2016  | 0                       | 0                             | 0                        | 0                            | 0 | 2                                                                     | 0                                                                             | 0                                                                                 | 0                                         | 0                    | 2     |
| Cases started as from 1 January 2016 | 0                       | 0                             | 10                       | 1                            | 1 | 0                                                                     | 0                                                                             | 0                                                                                 | 1                                         | 0                    | 13    |
| Other cases (all)                    | 1                       | 1                             | 0                        | 3                            | 0 | 14                                                                    | 0                                                                             | 0                                                                                 | 2                                         | 0                    | 21    |
| Cases started before 1 January 2016  | 0                       | 0                             | 0                        | 0                            | 0 | 1                                                                     | 0                                                                             | 0                                                                                 | 0                                         | 0                    | 1     |
| Cases started as from 1 January 2016 | 1                       | 1                             | 0                        | 3                            | 0 | 13                                                                    | 0                                                                             | 0                                                                                 | 2                                         | 0                    | 20    |
| All cases                            | 1                       | 1                             | 10                       | 4                            | 1 | 16                                                                    | 0                                                                             | 0                                                                                 | 3                                         | 0                    | 36    |