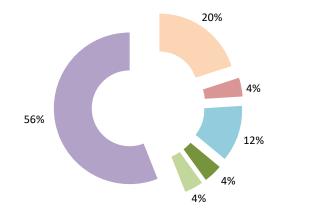

| Cases closed by outcome              | denied<br>MAP<br>access | objection is<br>not justified | withdrawn by<br>taxpayer | unilateral relief<br>granted | resolved via<br>domestic<br>remedy | agreement fully<br>eliminating<br>double taxation<br>eliminated / fully<br>resolving<br>taxation not in<br>accordance with<br>tax treaty | resolving taxation | agreement that<br>there is no<br>taxation not in<br>accordance with<br>tax treaty | no agreement<br>including | any other<br>outcome | Total |
|--------------------------------------|-------------------------|-------------------------------|--------------------------|------------------------------|------------------------------------|------------------------------------------------------------------------------------------------------------------------------------------|--------------------|-----------------------------------------------------------------------------------|---------------------------|----------------------|-------|
| Transfer pricing cases (all)         | 0                       | 1                             | 4                        | 0                            | 1                                  | 5                                                                                                                                        | 0                  | 0                                                                                 | 0                         | 0                    | 11    |
| Cases started before 1 January 2016  | 0                       | 0                             | 0                        | 0                            | 1                                  | 0                                                                                                                                        | 0                  | 0                                                                                 | 0                         | 0                    | 1     |
| Cases started as from 1 January 2016 | 0                       | 1                             | 4                        | 0                            | 0                                  | 5                                                                                                                                        | 0                  | 0                                                                                 | 0                         | 0                    | 10    |
| Other cases (all)                    | 1                       | 3                             | 1                        | 0                            | 2                                  | 6                                                                                                                                        | 0                  | 0                                                                                 | 0                         | 1                    | 14    |
| Cases started before 1 January 2016  | 0                       | 1                             | 0                        | 0                            | 0                                  | 0                                                                                                                                        | 0                  | 0                                                                                 | 0                         | 1                    | 2     |
| Cases started as from 1 January 2016 | 1                       | 2                             | 1                        | 0                            | 2                                  | 6                                                                                                                                        | 0                  | 0                                                                                 | 0                         | 0                    | 12    |
| All cases                            | 1                       | 4                             | 5                        | 0                            | 3                                  | 11                                                                                                                                       | 0                  | 0                                                                                 | 0                         | 1                    | 25    |