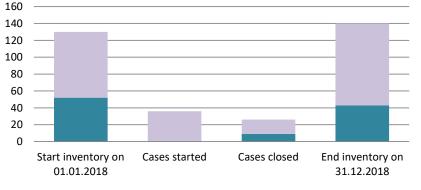

#### Poland

| Cases started before 1<br>January 2016 | 2022 Start<br>inventory | Cases<br>started | Cases<br>closed | 2022 End<br>inventory |
|----------------------------------------|-------------------------|------------------|-----------------|-----------------------|
| Transfer pricing cases                 | 11                      | 0                | 1               | 10                    |
| Other cases                            | 15                      | 0                | 2               | 13                    |

| Cases started as from 1<br>January 2016 | 2022 Start<br>inventory | Cases<br>started | Cases<br>closed | 2022 End<br>inventory |
|-----------------------------------------|-------------------------|------------------|-----------------|-----------------------|
| Transfer pricing cases                  | 69                      | 17               | 10              | 76                    |
| Other cases                             | 68                      | 40               | 12              | 96                    |