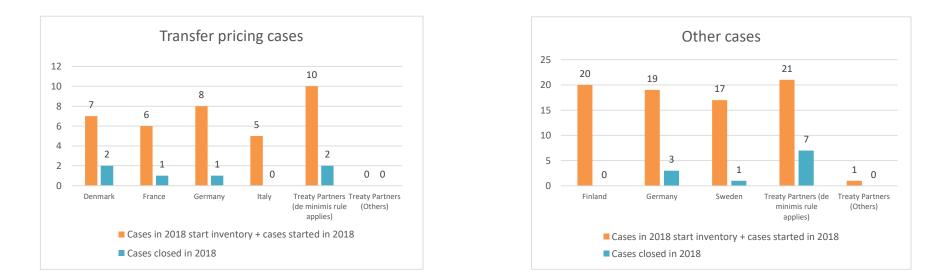

|       |                                                                                                                                                                                                                                            |                                                                        |          |                         | Table 1: /                       | Attribution / A          | location MA                     | P Cases                               |                                                                                                                                       |                                                                                                                                 |                                                                                   |              |                      |                                                                                          |
|-------|--------------------------------------------------------------------------------------------------------------------------------------------------------------------------------------------------------------------------------------------|------------------------------------------------------------------------|----------|-------------------------|----------------------------------|--------------------------|---------------------------------|---------------------------------------|---------------------------------------------------------------------------------------------------------------------------------------|---------------------------------------------------------------------------------------------------------------------------------|-----------------------------------------------------------------------------------|--------------|----------------------|------------------------------------------------------------------------------------------|
|       |                                                                                                                                                                                                                                            |                                                                        |          |                         |                                  |                          | number of po                    | st-2015 case                          | s closed during the                                                                                                                   | reporting period by ou                                                                                                          | itcome:                                                                           |              |                      |                                                                                          |
|       | Treaty Partner                                                                                                                                                                                                                             | no. of post-<br>2015 cases in<br>MAP inventory<br>on 1 January<br>2022 |          | denied<br>MAP<br>access | objection is<br>not<br>justified | withdrawn by<br>taxpayer | unilateral<br>relief<br>granted | resolved<br>via<br>domestic<br>remedy | agreement fully<br>eliminating<br>double taxation<br>eliminated / fully<br>resolving taxation<br>not in accordance<br>with tax treaty | agreement partially<br>eliminating double<br>taxation / partially<br>resolving taxation not<br>in accordance with<br>tax treaty | agreement that<br>there is no<br>taxation not in<br>accordance<br>with tax treaty | no agreement | any other<br>outcome | no. of post-<br>2015 cases<br>remaining in<br>MAP inventory<br>on 31<br>December<br>2022 |
|       | Column 1                                                                                                                                                                                                                                   | Column 2                                                               | Column 3 | Column 4                | Column 5                         | Column 6                 | Column 7                        | Column 8                              | Column 9                                                                                                                              | Column 10                                                                                                                       | Column 11                                                                         | Column 12    | Column 13            | Column 14                                                                                |
| Row 1 | Belgium                                                                                                                                                                                                                                    | 6                                                                      | 0        | 0                       | 0                                | 0                        | 0                               | 0                                     | 0                                                                                                                                     | 0                                                                                                                               | 0                                                                                 | 0            | 0                    | 6                                                                                        |
|       | Germany                                                                                                                                                                                                                                    | 29                                                                     | 3        | 0                       | 0                                | 2                        | 0                               | 0                                     | 1                                                                                                                                     | 0                                                                                                                               | 0                                                                                 | 0            | 0                    | 29                                                                                       |
|       | Spain                                                                                                                                                                                                                                      | 9                                                                      | 1        | 0                       | 0                                | 0                        | 0                               | 0                                     | 4                                                                                                                                     | 0                                                                                                                               | 0                                                                                 | 0            | 0                    | 6                                                                                        |
|       | Italy                                                                                                                                                                                                                                      | 12                                                                     | 7        | 0                       | 0                                | 1                        | 0                               | 0                                     | 0                                                                                                                                     | 0                                                                                                                               | 0                                                                                 | 0            | 0                    | 18                                                                                       |
| Row 2 | Treaty Partners (de minimis rule applies)                                                                                                                                                                                                  | 13                                                                     | 6        | 0                       | 1                                | 1                        | 0                               | 0                                     | 0                                                                                                                                     | 0                                                                                                                               | 0                                                                                 | 0            | 0                    | 17                                                                                       |
|       | Total                                                                                                                                                                                                                                      | 69                                                                     | 17       | 0                       | 1                                | 4                        | 0                               | 0                                     | 5                                                                                                                                     | 0                                                                                                                               | 0                                                                                 | 0            | 0                    | 76                                                                                       |
|       | Notes:<br>1) 2 cases with one treaty partner were not reported before by mistake (the<br>2) The number of post-2015 cases in MAP inventory on 1 January 2022 wit<br>3) 1 case was added to the start inventory with starting date in 2021. |                                                                        |          | o an error cor          | rection                          |                          |                                 |                                       |                                                                                                                                       |                                                                                                                                 |                                                                                   |              |                      |                                                                                          |

|     | Table 2: Other MAP Cases                  |                                                                        |          |                         |                                                                         |                          |                                 |                                       |                                                                                                                            |                                                                                                                                 |                                |              |                      |                                                                               |
|-----|-------------------------------------------|------------------------------------------------------------------------|----------|-------------------------|-------------------------------------------------------------------------|--------------------------|---------------------------------|---------------------------------------|----------------------------------------------------------------------------------------------------------------------------|---------------------------------------------------------------------------------------------------------------------------------|--------------------------------|--------------|----------------------|-------------------------------------------------------------------------------|
|     |                                           |                                                                        |          |                         | number of post-2015 cases closed during the reporting period by outcome |                          |                                 |                                       |                                                                                                                            |                                                                                                                                 |                                |              |                      |                                                                               |
|     | Treaty Partner                            | no. of post-<br>2015 cases in<br>MAP inventory<br>on 1 January<br>2022 |          | denied<br>MAP<br>access | objection is<br>not<br>justified                                        | withdrawn by<br>taxpayer | unilateral<br>relief<br>granted | resolved<br>via<br>domestic<br>remedy | agreement fully<br>eliminating<br>double taxation /<br>fully resolving<br>taxation not in<br>accordance with<br>tax treaty | agreement partially<br>eliminating double<br>taxation / partially<br>resolving taxation not<br>in accordance with<br>tax treaty | there is no<br>taxation not in | no agreement | any other<br>outcome | no. of post-2015<br>cases remaining i<br>MAP inventory or<br>31 December 2022 |
|     | Column 1                                  | Column 2                                                               | Column 3 | Column 4                | Column 5                                                                | Column 6                 | Column 7                        | Column 8                              | Column 9                                                                                                                   | Column 10                                                                                                                       | Column 11                      | Column 12    | Column 13            | Column 14                                                                     |
| w 1 | Belgium                                   | 7                                                                      | 5        | 0                       | 0                                                                       | 0                        | 0                               | 1                                     | 0                                                                                                                          | 0                                                                                                                               | 0                              | 0            | 0                    | 11                                                                            |
|     | Germany                                   | 23                                                                     | 4        | 0                       | 2                                                                       | 0                        | 0                               | 0                                     | 1                                                                                                                          | 0                                                                                                                               | 0                              | 0            | 0                    | 24                                                                            |
|     | Denmark                                   | 5                                                                      | 22       | 0                       | 0                                                                       | 0                        | 0                               | 0                                     | 0                                                                                                                          | 0                                                                                                                               | 0                              | 0            | 0                    | 27                                                                            |
|     | Spain                                     | 3                                                                      | 2        | 0                       | 0                                                                       | 0                        | 0                               | 0                                     | 0                                                                                                                          | 0                                                                                                                               | 0                              | 0            | 0                    | 5                                                                             |
|     | Finland                                   | 3                                                                      | 2        | 0                       | 0                                                                       | 1                        | 0                               | 0                                     | 0                                                                                                                          | 0                                                                                                                               | 0                              | 0            | 0                    | 4                                                                             |
|     | Italy                                     | 6                                                                      | 1        | 0                       | 0                                                                       | 0                        | 0                               | 0                                     | 0                                                                                                                          | 0                                                                                                                               | 0                              | 0            | 0                    | 7                                                                             |
|     | Sweden                                    | 9                                                                      | 1        | 0                       | 0                                                                       | 0                        | 0                               | 0                                     | 0                                                                                                                          | 0                                                                                                                               | 0                              | 0            | 0                    | 10                                                                            |
| w 2 | Treaty Partners (de minimis rule applies) | 12                                                                     | 3        | 1                       | 0                                                                       | 0                        | 0                               | 1                                     | 5                                                                                                                          | 0                                                                                                                               | 0                              | 0            | 0                    | 8                                                                             |
| w 3 | Treaty Partners (Others)                  | 0                                                                      | 0        | 0                       | 0                                                                       | 0                        | 0                               | 0                                     | 0                                                                                                                          | 0                                                                                                                               | 0                              | 0            | 0                    | 0                                                                             |
|     | Total                                     | 68                                                                     | 40       | 1                       | 2                                                                       | 1                        | 0                               | 2                                     | 6                                                                                                                          | 0                                                                                                                               | 0                              | ٥            | 0                    | 96                                                                            |