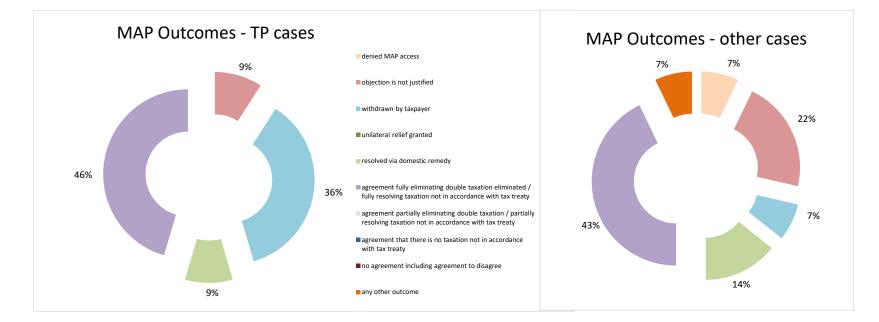

| Cases closed by outcome              | denied<br>MAP<br>access | objection is<br>not justified | withdrawn by<br>taxpayer | unilateral relief<br>granted | resolved via<br>domestic<br>remedy | agreement fully<br>eliminating<br>double taxation<br>eliminated / fully<br>resolving<br>taxation not in<br>accordance with<br>tax treaty | resolving taxation | agreement that<br>there is no<br>taxation not in<br>accordance with<br>tax treaty | no agreement<br>including | any other<br>outcome | Total |
|--------------------------------------|-------------------------|-------------------------------|--------------------------|------------------------------|------------------------------------|------------------------------------------------------------------------------------------------------------------------------------------|--------------------|-----------------------------------------------------------------------------------|---------------------------|----------------------|-------|
| Transfer pricing cases (all)         | 0                       | 1                             | 4                        | 0                            | 1                                  | 5                                                                                                                                        | 0                  | 0                                                                                 | 0                         | 0                    | 11    |
| Cases started before 1 January 2016  | 0                       | 0                             | 0                        | 0                            | 1                                  | 0                                                                                                                                        | 0                  | 0                                                                                 | 0                         | 0                    | 1     |
| Cases started as from 1 January 2016 | 0                       | 1                             | 4                        | 0                            | 0                                  | 5                                                                                                                                        | 0                  | 0                                                                                 | 0                         | 0                    | 10    |
| Other cases (all)                    | 1                       | 3                             | 1                        | 0                            | 2                                  | 6                                                                                                                                        | 0                  | 0                                                                                 | 0                         | 1                    | 14    |
| Cases started before 1 January 2016  | 0                       | 1                             | 0                        | 0                            | 0                                  | 0                                                                                                                                        | 0                  | 0                                                                                 | 0                         | 1                    | 2     |
| Cases started as from 1 January 2016 | 1                       | 2                             | 1                        | 0                            | 2                                  | 6                                                                                                                                        | 0                  | 0                                                                                 | 0                         | 0                    | 12    |
| All cases                            | 1                       | 4                             | 5                        | 0                            | 3                                  | 11                                                                                                                                       | 0                  | 0                                                                                 | 0                         | 1                    | 25    |