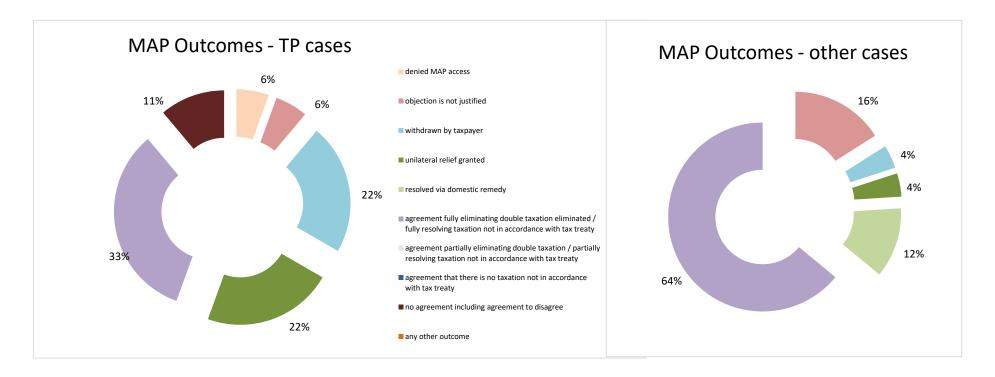

#### Overview of MAP partners (only for cases started as from 1 January 2016)

Note: the MAP cases started before 1 January 2016 and closed in 2022 are not shown in these graphs

The label "Treaty Partners (de minimis rule applies)" applies to treaty partners with which the number of cases in start inventory plus the number of cases started is at least 5. The relevant MAP statistics are aggregated under this category.

| Cases closed by outcome              | denied<br>MAP<br>access | objection is<br>not justified | withdrawn by<br>taxpayer | unilateral relief<br>granted | resolved via<br>domestic<br>remedy | agreement fully<br>eliminating<br>double taxation<br>eliminated / fully<br>resolving<br>taxation not in<br>accordance with<br>tax treaty | resolving taxation | agreement that<br>there is no<br>taxation not in<br>accordance with<br>tax treaty | no agreement<br>including | any other<br>outcome | Total |
|--------------------------------------|-------------------------|-------------------------------|--------------------------|------------------------------|------------------------------------|------------------------------------------------------------------------------------------------------------------------------------------|--------------------|-----------------------------------------------------------------------------------|---------------------------|----------------------|-------|
| Transfer pricing cases (all)         | 0                       | 1                             | 4                        | 0                            | 1                                  | 5                                                                                                                                        | 0                  | 0                                                                                 | 0                         | 0                    | 11    |
| Cases started before 1 January 2016  | 0                       | 0                             | 0                        | 0                            | 1                                  | 0                                                                                                                                        | 0                  | 0                                                                                 | 0                         | 0                    | 1     |
| Cases started as from 1 January 2016 | 0                       | 1                             | 4                        | 0                            | 0                                  | 5                                                                                                                                        | 0                  | 0                                                                                 | 0                         | 0                    | 10    |
| Other cases (all)                    | 1                       | 3                             | 1                        | 0                            | 2                                  | 6                                                                                                                                        | 0                  | 0                                                                                 | 0                         | 1                    | 14    |
| Cases started before 1 January 2016  | 0                       | 1                             | 0                        | 0                            | 0                                  | 0                                                                                                                                        | 0                  | 0                                                                                 | 0                         | 1                    | 2     |
| Cases started as from 1 January 2016 | 1                       | 2                             | 1                        | 0                            | 2                                  | 6                                                                                                                                        | 0                  | 0                                                                                 | 0                         | 0                    | 12    |
| All cases                            | 1                       | 4                             | 5                        | 0                            | 3                                  | 11                                                                                                                                       | 0                  | 0                                                                                 | 0                         | 1                    | 25    |