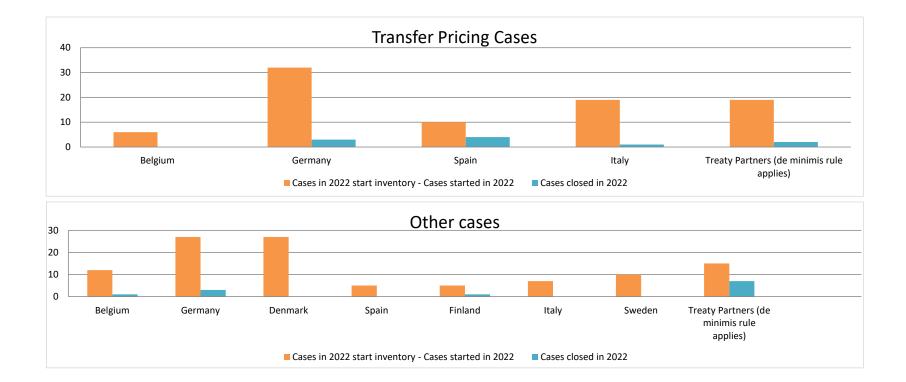

|       |                                                                                                                                                                                                                                            |                                                                        |          |                         | Table 1: /                       | Attribution / A          | location MA                     | P Cases                               |                                                                                                                                       |                                                                                                                                 |                                                                                   |              |                      |                                                                                          |
|-------|--------------------------------------------------------------------------------------------------------------------------------------------------------------------------------------------------------------------------------------------|------------------------------------------------------------------------|----------|-------------------------|----------------------------------|--------------------------|---------------------------------|---------------------------------------|---------------------------------------------------------------------------------------------------------------------------------------|---------------------------------------------------------------------------------------------------------------------------------|-----------------------------------------------------------------------------------|--------------|----------------------|------------------------------------------------------------------------------------------|
|       |                                                                                                                                                                                                                                            |                                                                        |          |                         |                                  |                          | number of po                    | st-2015 case                          | s closed during the                                                                                                                   | reporting period by ou                                                                                                          | itcome:                                                                           |              |                      |                                                                                          |
|       | Treaty Partner                                                                                                                                                                                                                             | no. of post-<br>2015 cases in<br>MAP inventory<br>on 1 January<br>2022 |          | denied<br>MAP<br>access | objection is<br>not<br>justified | withdrawn by<br>taxpayer | unilateral<br>relief<br>granted | resolved<br>via<br>domestic<br>remedy | agreement fully<br>eliminating<br>double taxation<br>eliminated / fully<br>resolving taxation<br>not in accordance<br>with tax treaty | agreement partially<br>eliminating double<br>taxation / partially<br>resolving taxation not<br>in accordance with<br>tax treaty | agreement that<br>there is no<br>taxation not in<br>accordance<br>with tax treaty | no agreement | any other<br>outcome | no. of post-<br>2015 cases<br>remaining in<br>MAP inventory<br>on 31<br>December<br>2022 |
|       | Column 1                                                                                                                                                                                                                                   | Column 2                                                               | Column 3 | Column 4                | Column 5                         | Column 6                 | Column 7                        | Column 8                              | Column 9                                                                                                                              | Column 10                                                                                                                       | Column 11                                                                         | Column 12    | Column 13            | Column 14                                                                                |
| Row 1 | Belgium                                                                                                                                                                                                                                    | 6                                                                      | 0        | 0                       | 0                                | 0                        | 0                               | 0                                     | 0                                                                                                                                     | 0                                                                                                                               | 0                                                                                 | 0            | 0                    | 6                                                                                        |
|       | Germany                                                                                                                                                                                                                                    | 29                                                                     | 3        | 0                       | 0                                | 2                        | 0                               | 0                                     | 1                                                                                                                                     | 0                                                                                                                               | 0                                                                                 | 0            | 0                    | 29                                                                                       |
|       | Spain                                                                                                                                                                                                                                      | 9                                                                      | 1        | 0                       | 0                                | 0                        | 0                               | 0                                     | 4                                                                                                                                     | 0                                                                                                                               | 0                                                                                 | 0            | 0                    | 6                                                                                        |
|       | Italy                                                                                                                                                                                                                                      | 12                                                                     | 7        | 0                       | 0                                | 1                        | 0                               | 0                                     | 0                                                                                                                                     | 0                                                                                                                               | 0                                                                                 | 0            | 0                    | 18                                                                                       |
| Row 2 | Treaty Partners (de minimis rule applies)                                                                                                                                                                                                  | 13                                                                     | 6        | 0                       | 1                                | 1                        | 0                               | 0                                     | 0                                                                                                                                     | 0                                                                                                                               | 0                                                                                 | 0            | 0                    | 17                                                                                       |
|       | Total                                                                                                                                                                                                                                      | 69                                                                     | 17       | 0                       | 1                                | 4                        | 0                               | 0                                     | 5                                                                                                                                     | 0                                                                                                                               | 0                                                                                 | 0            | 0                    | 76                                                                                       |
|       | Notes:<br>1) 2 cases with one treaty partner were not reported before by mistake (the<br>2) The number of post-2015 cases in MAP inventory on 1 January 2022 wit<br>3) 1 case was added to the start inventory with starting date in 2021. |                                                                        |          | o an error cor          | rection                          |                          |                                 |                                       |                                                                                                                                       |                                                                                                                                 |                                                                                   |              |                      |                                                                                          |

|     | Table 2: Other MAP Cases                  |                                                                        |          |                         |                                                                         |                          |                                 |                                       |                                                                                                                            |                                                                                                                                 |                                |              |                      |                                                                               |
|-----|-------------------------------------------|------------------------------------------------------------------------|----------|-------------------------|-------------------------------------------------------------------------|--------------------------|---------------------------------|---------------------------------------|----------------------------------------------------------------------------------------------------------------------------|---------------------------------------------------------------------------------------------------------------------------------|--------------------------------|--------------|----------------------|-------------------------------------------------------------------------------|
|     |                                           |                                                                        |          |                         | number of post-2015 cases closed during the reporting period by outcome |                          |                                 |                                       |                                                                                                                            |                                                                                                                                 |                                |              |                      |                                                                               |
|     | Treaty Partner                            | no. of post-<br>2015 cases in<br>MAP inventory<br>on 1 January<br>2022 |          | denied<br>MAP<br>access | objection is<br>not<br>justified                                        | withdrawn by<br>taxpayer | unilateral<br>relief<br>granted | resolved<br>via<br>domestic<br>remedy | agreement fully<br>eliminating<br>double taxation /<br>fully resolving<br>taxation not in<br>accordance with<br>tax treaty | agreement partially<br>eliminating double<br>taxation / partially<br>resolving taxation not<br>in accordance with<br>tax treaty | there is no<br>taxation not in | no agreement | any other<br>outcome | no. of post-2015<br>cases remaining i<br>MAP inventory or<br>31 December 2022 |
|     | Column 1                                  | Column 2                                                               | Column 3 | Column 4                | Column 5                                                                | Column 6                 | Column 7                        | Column 8                              | Column 9                                                                                                                   | Column 10                                                                                                                       | Column 11                      | Column 12    | Column 13            | Column 14                                                                     |
| w 1 | Belgium                                   | 7                                                                      | 5        | 0                       | 0                                                                       | 0                        | 0                               | 1                                     | 0                                                                                                                          | 0                                                                                                                               | 0                              | 0            | 0                    | 11                                                                            |
|     | Germany                                   | 23                                                                     | 4        | 0                       | 2                                                                       | 0                        | 0                               | 0                                     | 1                                                                                                                          | 0                                                                                                                               | 0                              | 0            | 0                    | 24                                                                            |
|     | Denmark                                   | 5                                                                      | 22       | 0                       | 0                                                                       | 0                        | 0                               | 0                                     | 0                                                                                                                          | 0                                                                                                                               | 0                              | 0            | 0                    | 27                                                                            |
|     | Spain                                     | 3                                                                      | 2        | 0                       | 0                                                                       | 0                        | 0                               | 0                                     | 0                                                                                                                          | 0                                                                                                                               | 0                              | 0            | 0                    | 5                                                                             |
|     | Finland                                   | 3                                                                      | 2        | 0                       | 0                                                                       | 1                        | 0                               | 0                                     | 0                                                                                                                          | 0                                                                                                                               | 0                              | 0            | 0                    | 4                                                                             |
|     | Italy                                     | 6                                                                      | 1        | 0                       | 0                                                                       | 0                        | 0                               | 0                                     | 0                                                                                                                          | 0                                                                                                                               | 0                              | 0            | 0                    | 7                                                                             |
|     | Sweden                                    | 9                                                                      | 1        | 0                       | 0                                                                       | 0                        | 0                               | 0                                     | 0                                                                                                                          | 0                                                                                                                               | 0                              | 0            | 0                    | 10                                                                            |
| w 2 | Treaty Partners (de minimis rule applies) | 12                                                                     | 3        | 1                       | 0                                                                       | 0                        | 0                               | 1                                     | 5                                                                                                                          | 0                                                                                                                               | 0                              | 0            | 0                    | 8                                                                             |
| w 3 | Treaty Partners (Others)                  | 0                                                                      | 0        | 0                       | 0                                                                       | 0                        | 0                               | 0                                     | 0                                                                                                                          | 0                                                                                                                               | 0                              | 0            | 0                    | 0                                                                             |
|     | Total                                     | 68                                                                     | 40       | 1                       | 2                                                                       | 1                        | 0                               | 2                                     | 6                                                                                                                          | 0                                                                                                                               | 0                              | ٥            | 0                    | 96                                                                            |