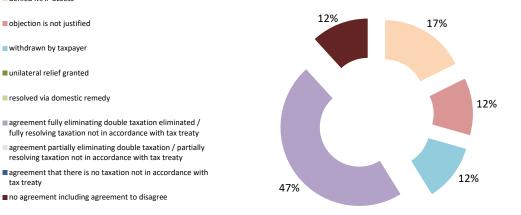

| Cases closed by outcome              | denied<br>MAP<br>access | objection is<br>not justified | withdrawn by<br>taxpayer | unilateral relief<br>granted | resolved via<br>domestic<br>remedy | agreement fully<br>eliminating<br>double taxation<br>eliminated / fully<br>resolving<br>taxation not in<br>accordance with<br>tax treaty | resolving taxation | agreement that<br>there is no<br>taxation not in<br>accordance with<br>tax treaty | no agreement<br>including | any other<br>outcome | Total |
|--------------------------------------|-------------------------|-------------------------------|--------------------------|------------------------------|------------------------------------|------------------------------------------------------------------------------------------------------------------------------------------|--------------------|-----------------------------------------------------------------------------------|---------------------------|----------------------|-------|
| Transfer pricing cases (all)         | 0                       | 1                             | 4                        | 0                            | 1                                  | 5                                                                                                                                        | 0                  | 0                                                                                 | 0                         | 0                    | 11    |
| Cases started before 1 January 2016  | 0                       | 0                             | 0                        | 0                            | 1                                  | 0                                                                                                                                        | 0                  | 0                                                                                 | 0                         | 0                    | 1     |
| Cases started as from 1 January 2016 | 0                       | 1                             | 4                        | 0                            | 0                                  | 5                                                                                                                                        | 0                  | 0                                                                                 | 0                         | 0                    | 10    |
| Other cases (all)                    | 1                       | 3                             | 1                        | 0                            | 2                                  | 6                                                                                                                                        | 0                  | 0                                                                                 | 0                         | 1                    | 14    |
| Cases started before 1 January 2016  | 0                       | 1                             | 0                        | 0                            | 0                                  | 0                                                                                                                                        | 0                  | 0                                                                                 | 0                         | 1                    | 2     |
| Cases started as from 1 January 2016 | 1                       | 2                             | 1                        | 0                            | 2                                  | 6                                                                                                                                        | 0                  | 0                                                                                 | 0                         | 0                    | 12    |
| All cases                            | 1                       | 4                             | 5                        | 0                            | 3                                  | 11                                                                                                                                       | 0                  | 0                                                                                 | 0                         | 1                    | 25    |