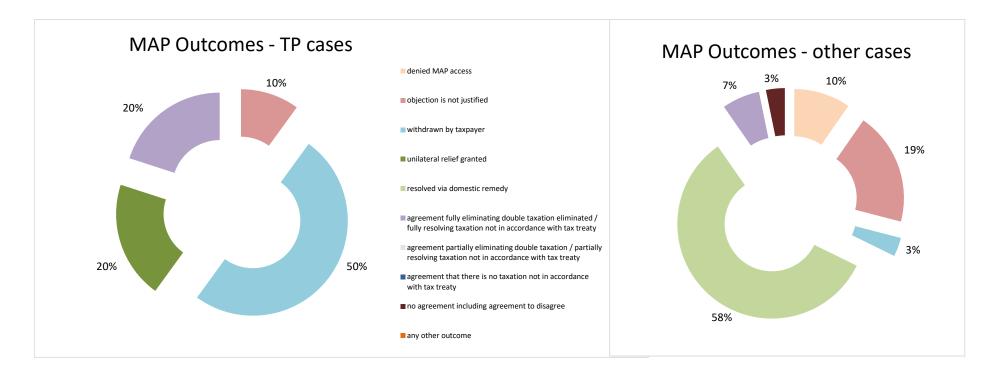

# Overview of MAP partners (only for cases started as from 1 January 2016)

Note: the MAP cases started before 1 January 2016 and closed in 2021 are not shown in these graphs

The label "Treaty Partners (de minimis rule applies)" applies to treaty partners with which the number of cases in start inventory plus the number of cases started is less than 5. The relevant MAP statistics are aggregated under this category.

The label "Treaty Partners (Others)" applies to treaty partners that are not reporting MAP statistics for the reporting period. The relevant MAP statistics are aggregated under this category.

| Cases closed by outcome              | denied<br>MAP<br>access | objection is not<br>justified | withdrawn by<br>taxpayer | unilateral relief<br>granted |   | eliminated / fully<br>resolving taxation<br>not in<br>accordance with | eliminating<br>double taxation /<br>partially<br>resolving<br>taxation not in | agreement that<br>there is no<br>taxation not in<br>accordance with<br>tax treaty | no agreement<br>including<br>agreement to | any other<br>outcome | Total |
|--------------------------------------|-------------------------|-------------------------------|--------------------------|------------------------------|---|-----------------------------------------------------------------------|-------------------------------------------------------------------------------|-----------------------------------------------------------------------------------|-------------------------------------------|----------------------|-------|
| Transfer pricing cases (all)         | 0                       | 0                             | 10                       | 1                            | 1 | 2                                                                     | 0                                                                             | 0                                                                                 | 1                                         | 0                    | 15    |
| Cases started before 1 January 2016  | 0                       | 0                             | 0                        | 0                            | 0 | 2                                                                     | 0                                                                             | 0                                                                                 | 0                                         | 0                    | 2     |
| Cases started as from 1 January 2016 | 0                       | 0                             | 10                       | 1                            | 1 | 0                                                                     | 0                                                                             | 0                                                                                 | 1                                         | 0                    | 13    |
| Other cases (all)                    | 1                       | 1                             | 0                        | 3                            | 0 | 14                                                                    | 0                                                                             | 0                                                                                 | 2                                         | 0                    | 21    |
| Cases started before 1 January 2016  | 0                       | 0                             | 0                        | 0                            | 0 | 1                                                                     | 0                                                                             | 0                                                                                 | 0                                         | 0                    | 1     |
| Cases started as from 1 January 2016 | 1                       | 1                             | 0                        | 3                            | 0 | 13                                                                    | 0                                                                             | 0                                                                                 | 2                                         | 0                    | 20    |
| All cases                            | 1                       | 1                             | 10                       | 4                            | 1 | 16                                                                    | 0                                                                             | 0                                                                                 | 3                                         | 0                    | 36    |