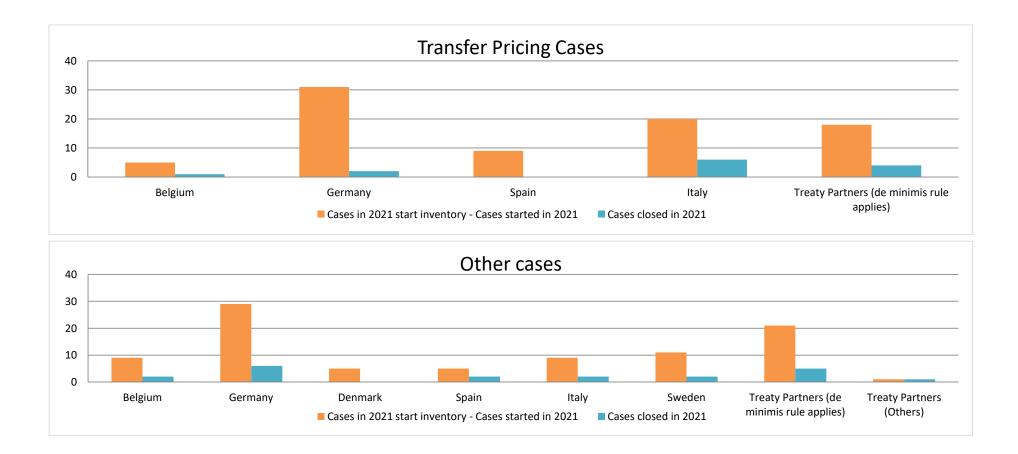

# Overview of MAP partners (only for cases started as from 1 January 2016)

Note: the MAP cases started before 1 January 2016 and closed in 2021 are not shown in these graphs

The label "Treaty Partners (de minimis rule applies)" applies to treaty partners with which the number of cases in start inventory plus the number of cases started is less than 5. The relevant MAP statistics are aggregated under this category.

The label "Treaty Partners (Others)" applies to treaty partners that are not reporting MAP statistics for the reporting period. The relevant MAP statistics are aggregated under this category.

| Cases closed by outcome              | denied<br>MAP<br>access | objection is not<br>justified | withdrawn by<br>taxpayer | unilateral relief<br>granted |   | eliminated / fully<br>resolving taxation<br>not in<br>accordance with | eliminating<br>double taxation /<br>partially<br>resolving<br>taxation not in | agreement that<br>there is no<br>taxation not in<br>accordance with<br>tax treaty | no agreement<br>including<br>agreement to | any other<br>outcome | Total |
|--------------------------------------|-------------------------|-------------------------------|--------------------------|------------------------------|---|-----------------------------------------------------------------------|-------------------------------------------------------------------------------|-----------------------------------------------------------------------------------|-------------------------------------------|----------------------|-------|
| Transfer pricing cases (all)         | 0                       | 0                             | 10                       | 1                            | 1 | 2                                                                     | 0                                                                             | 0                                                                                 | 1                                         | 0                    | 15    |
| Cases started before 1 January 2016  | 0                       | 0                             | 0                        | 0                            | 0 | 2                                                                     | 0                                                                             | 0                                                                                 | 0                                         | 0                    | 2     |
| Cases started as from 1 January 2016 | 0                       | 0                             | 10                       | 1                            | 1 | 0                                                                     | 0                                                                             | 0                                                                                 | 1                                         | 0                    | 13    |
| Other cases (all)                    | 1                       | 1                             | 0                        | 3                            | 0 | 14                                                                    | 0                                                                             | 0                                                                                 | 2                                         | 0                    | 21    |
| Cases started before 1 January 2016  | 0                       | 0                             | 0                        | 0                            | 0 | 1                                                                     | 0                                                                             | 0                                                                                 | 0                                         | 0                    | 1     |
| Cases started as from 1 January 2016 | 1                       | 1                             | 0                        | 3                            | 0 | 13                                                                    | 0                                                                             | 0                                                                                 | 2                                         | 0                    | 20    |
| All cases                            | 1                       | 1                             | 10                       | 4                            | 1 | 16                                                                    | 0                                                                             | 0                                                                                 | 3                                         | 0                    | 36    |