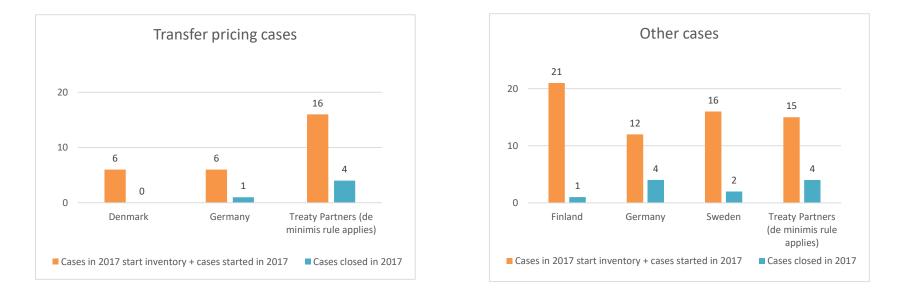

|       |                                                                                                                                                                                                                                            |                                                                        |          |                         | Table 1: /                       | Attribution / A          | location MA                     | P Cases                               |                                                                                                                                       |                                                                                                                                 |                                                                                   |              |                      |                                                                                          |
|-------|--------------------------------------------------------------------------------------------------------------------------------------------------------------------------------------------------------------------------------------------|------------------------------------------------------------------------|----------|-------------------------|----------------------------------|--------------------------|---------------------------------|---------------------------------------|---------------------------------------------------------------------------------------------------------------------------------------|---------------------------------------------------------------------------------------------------------------------------------|-----------------------------------------------------------------------------------|--------------|----------------------|------------------------------------------------------------------------------------------|
|       |                                                                                                                                                                                                                                            |                                                                        |          |                         |                                  |                          | number of po                    | st-2015 case                          | s closed during the                                                                                                                   | reporting period by ou                                                                                                          | itcome:                                                                           |              |                      |                                                                                          |
|       | Treaty Partner                                                                                                                                                                                                                             | no. of post-<br>2015 cases in<br>MAP inventory<br>on 1 January<br>2022 |          | denied<br>MAP<br>access | objection is<br>not<br>justified | withdrawn by<br>taxpayer | unilateral<br>relief<br>granted | resolved<br>via<br>domestic<br>remedy | agreement fully<br>eliminating<br>double taxation<br>eliminated / fully<br>resolving taxation<br>not in accordance<br>with tax treaty | agreement partially<br>eliminating double<br>taxation / partially<br>resolving taxation not<br>in accordance with<br>tax treaty | agreement that<br>there is no<br>taxation not in<br>accordance<br>with tax treaty | no agreement | any other<br>outcome | no. of post-<br>2015 cases<br>remaining in<br>MAP inventory<br>on 31<br>December<br>2022 |
|       | Column 1                                                                                                                                                                                                                                   | Column 2                                                               | Column 3 | Column 4                | Column 5                         | Column 6                 | Column 7                        | Column 8                              | Column 9                                                                                                                              | Column 10                                                                                                                       | Column 11                                                                         | Column 12    | Column 13            | Column 14                                                                                |
| Row 1 | Belgium                                                                                                                                                                                                                                    | 6                                                                      | 0        | 0                       | 0                                | 0                        | 0                               | 0                                     | 0                                                                                                                                     | 0                                                                                                                               | 0                                                                                 | 0            | 0                    | 6                                                                                        |
|       | Germany                                                                                                                                                                                                                                    | 29                                                                     | 3        | 0                       | 0                                | 2                        | 0                               | 0                                     | 1                                                                                                                                     | 0                                                                                                                               | 0                                                                                 | 0            | 0                    | 29                                                                                       |
|       | Spain                                                                                                                                                                                                                                      | 9                                                                      | 1        | 0                       | 0                                | 0                        | 0                               | 0                                     | 4                                                                                                                                     | 0                                                                                                                               | 0                                                                                 | 0            | 0                    | 6                                                                                        |
|       | Italy                                                                                                                                                                                                                                      | 12                                                                     | 7        | 0                       | 0                                | 1                        | 0                               | 0                                     | 0                                                                                                                                     | 0                                                                                                                               | 0                                                                                 | 0            | 0                    | 18                                                                                       |
| Row 2 | Treaty Partners (de minimis rule applies)                                                                                                                                                                                                  | 13                                                                     | 6        | 0                       | 1                                | 1                        | 0                               | 0                                     | 0                                                                                                                                     | 0                                                                                                                               | 0                                                                                 | 0            | 0                    | 17                                                                                       |
|       | Total                                                                                                                                                                                                                                      | 69                                                                     | 17       | 0                       | 1                                | 4                        | 0                               | 0                                     | 5                                                                                                                                     | 0                                                                                                                               | 0                                                                                 | 0            | 0                    | 76                                                                                       |
|       | Notes:<br>1) 2 cases with one treaty partner were not reported before by mistake (the<br>2) The number of post-2015 cases in MAP inventory on 1 January 2022 wit<br>3) 1 case was added to the start inventory with starting date in 2021. |                                                                        |          | o an error cor          | rection                          |                          |                                 |                                       |                                                                                                                                       |                                                                                                                                 |                                                                                   |              |                      |                                                                                          |

|     | Table 2: Other MAP Cases                  |                                                                        |          |                         |                                                                         |                          |                                 |                                       |                                                                                                                            |                                                                                                                                 |                                |              |                      |                                                                               |
|-----|-------------------------------------------|------------------------------------------------------------------------|----------|-------------------------|-------------------------------------------------------------------------|--------------------------|---------------------------------|---------------------------------------|----------------------------------------------------------------------------------------------------------------------------|---------------------------------------------------------------------------------------------------------------------------------|--------------------------------|--------------|----------------------|-------------------------------------------------------------------------------|
|     |                                           |                                                                        |          |                         | number of post-2015 cases closed during the reporting period by outcome |                          |                                 |                                       |                                                                                                                            |                                                                                                                                 |                                |              |                      |                                                                               |
|     | Treaty Partner                            | no. of post-<br>2015 cases in<br>MAP inventory<br>on 1 January<br>2022 |          | denied<br>MAP<br>access | objection is<br>not<br>justified                                        | withdrawn by<br>taxpayer | unilateral<br>relief<br>granted | resolved<br>via<br>domestic<br>remedy | agreement fully<br>eliminating<br>double taxation /<br>fully resolving<br>taxation not in<br>accordance with<br>tax treaty | agreement partially<br>eliminating double<br>taxation / partially<br>resolving taxation not<br>in accordance with<br>tax treaty | there is no<br>taxation not in | no agreement | any other<br>outcome | no. of post-2015<br>cases remaining i<br>MAP inventory or<br>31 December 2022 |
|     | Column 1                                  | Column 2                                                               | Column 3 | Column 4                | Column 5                                                                | Column 6                 | Column 7                        | Column 8                              | Column 9                                                                                                                   | Column 10                                                                                                                       | Column 11                      | Column 12    | Column 13            | Column 14                                                                     |
| w 1 | Belgium                                   | 7                                                                      | 5        | 0                       | 0                                                                       | 0                        | 0                               | 1                                     | 0                                                                                                                          | 0                                                                                                                               | 0                              | 0            | 0                    | 11                                                                            |
|     | Germany                                   | 23                                                                     | 4        | 0                       | 2                                                                       | 0                        | 0                               | 0                                     | 1                                                                                                                          | 0                                                                                                                               | 0                              | 0            | 0                    | 24                                                                            |
|     | Denmark                                   | 5                                                                      | 22       | 0                       | 0                                                                       | 0                        | 0                               | 0                                     | 0                                                                                                                          | 0                                                                                                                               | 0                              | 0            | 0                    | 27                                                                            |
|     | Spain                                     | 3                                                                      | 2        | 0                       | 0                                                                       | 0                        | 0                               | 0                                     | 0                                                                                                                          | 0                                                                                                                               | 0                              | 0            | 0                    | 5                                                                             |
|     | Finland                                   | 3                                                                      | 2        | 0                       | 0                                                                       | 1                        | 0                               | 0                                     | 0                                                                                                                          | 0                                                                                                                               | 0                              | 0            | 0                    | 4                                                                             |
|     | Italy                                     | 6                                                                      | 1        | 0                       | 0                                                                       | 0                        | 0                               | 0                                     | 0                                                                                                                          | 0                                                                                                                               | 0                              | 0            | 0                    | 7                                                                             |
|     | Sweden                                    | 9                                                                      | 1        | 0                       | 0                                                                       | 0                        | 0                               | 0                                     | 0                                                                                                                          | 0                                                                                                                               | 0                              | 0            | 0                    | 10                                                                            |
| w 2 | Treaty Partners (de minimis rule applies) | 12                                                                     | 3        | 1                       | 0                                                                       | 0                        | 0                               | 1                                     | 5                                                                                                                          | 0                                                                                                                               | 0                              | 0            | 0                    | 8                                                                             |
| w 3 | Treaty Partners (Others)                  | 0                                                                      | 0        | 0                       | 0                                                                       | 0                        | 0                               | 0                                     | 0                                                                                                                          | 0                                                                                                                               | 0                              | 0            | 0                    | 0                                                                             |
|     | Total                                     | 68                                                                     | 40       | 1                       | 2                                                                       | 1                        | 0                               | 2                                     | 6                                                                                                                          | 0                                                                                                                               | 0                              | ٥            | 0                    | 96                                                                            |