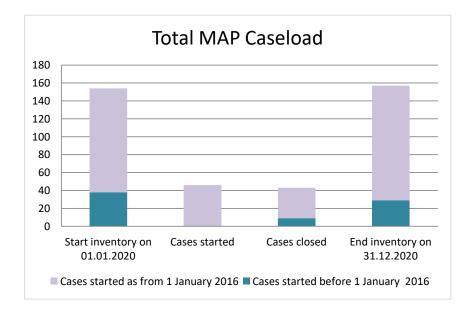

Annex A MAP Statistics Reporting for the 2021 Reporting Period (1 January 2021 to 31 December 2021)

| category of<br>cases                                           | no. of pre-2016<br>cases in MAP<br>inventory on 1<br>January 2021 | denied<br>MAP<br>access | objection<br>is not<br>justified | withdrawn<br>by taxpayer |               | of pre-2016 ca<br>resolved via<br>domestic<br>remedy | agreement fully<br>eliminating double<br>taxation / fully<br>resolving taxation | agreement partially<br>eliminating double<br>taxation / partially<br>resolving taxation not<br>in accordance with tax<br>treaty | agreement<br>that there is<br>no taxation | no agreement<br>including<br>agreement to<br>disagree | any other<br>outcome | no. of pre-<br>2016 cases<br>remaining in<br>on MAP<br>inventory on<br>31 December<br>2021 | average tim<br>taken (in<br>months) for<br>closing pre<br>2016 cases<br>during the<br>reporting<br>period |
|----------------------------------------------------------------|-------------------------------------------------------------------|-------------------------|----------------------------------|--------------------------|---------------|------------------------------------------------------|---------------------------------------------------------------------------------|---------------------------------------------------------------------------------------------------------------------------------|-------------------------------------------|-------------------------------------------------------|----------------------|--------------------------------------------------------------------------------------------|-----------------------------------------------------------------------------------------------------------|
| Column 1                                                       | Column 2                                                          | Column 3                | Column 4                         | Column 5                 | Column 6      | Column 7                                             | Column 8                                                                        | Column 9                                                                                                                        | Column 10                                 | Column 11                                             | Column 12            | Column 13                                                                                  | Column 14                                                                                                 |
| Attribution/<br>Allocation                                     | 13                                                                | 0                       | 0                                | 0                        | 0             | 0                                                    | 2                                                                               | 0                                                                                                                               | 0                                         | 0                                                     | 0                    | 11                                                                                         | 62.50                                                                                                     |
| Others                                                         | 17                                                                | 0                       | 0                                | 0                        | 0             | 0                                                    | 1                                                                               | 0                                                                                                                               | 0                                         | 0                                                     | 0                    | 16                                                                                         | 67.07                                                                                                     |
| Total                                                          | 30                                                                | 0                       | 0                                | 0                        | 0             | 0                                                    | 3                                                                               | 0                                                                                                                               | 0                                         | 0                                                     | 0                    | 27                                                                                         | 64.02                                                                                                     |
| Notes:<br>Potential misma<br>2021 start inver<br>end inventory |                                                                   | 1 case adde             | ed to inventor                   | y as a result o          | fconsultation | with a treaty p                                      | artner.                                                                         |                                                                                                                                 |                                           |                                                       |                      |                                                                                            |                                                                                                           |