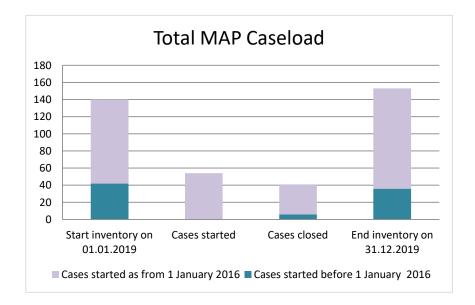

#### Poland

| Cases started before 1<br>January 2016 | 2022 Start<br>inventory | Cases<br>started | Cases<br>closed | 2022 End<br>inventory |
|----------------------------------------|-------------------------|------------------|-----------------|-----------------------|
| Transfer pricing cases                 | 11                      | 0                | 1               | 10                    |
| Other cases                            | 15                      | 0                | 2               | 13                    |

| Cases started as from 1<br>January 2016 | 2022 Start<br>inventory | Cases<br>started | Cases<br>closed | 2022 End<br>inventory |
|-----------------------------------------|-------------------------|------------------|-----------------|-----------------------|
| Transfer pricing cases                  | 69                      | 17               | 10              | 76                    |
| Other cases                             | 68                      | 40               | 12              | 96                    |