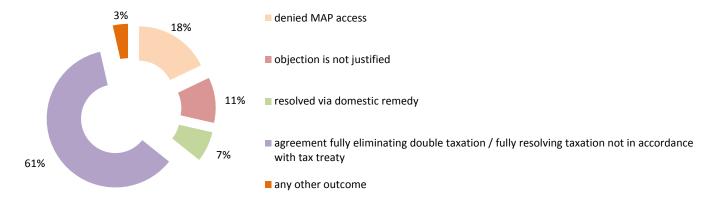

| Cases closed by outcome              | denied<br>MAP<br>access | objection is<br>not justified | withdrawn by<br>taxpayer | unilateral relief<br>granted | resolved via<br>domestic<br>remedy | agreement fully<br>eliminating<br>double taxation<br>eliminated / fully<br>resolving<br>taxation not in<br>accordance with<br>tax treaty | resolving taxation | agreement that<br>there is no<br>taxation not in<br>accordance with<br>tax treaty | no agreement<br>including | any other<br>outcome | Total |
|--------------------------------------|-------------------------|-------------------------------|--------------------------|------------------------------|------------------------------------|------------------------------------------------------------------------------------------------------------------------------------------|--------------------|-----------------------------------------------------------------------------------|---------------------------|----------------------|-------|
| Transfer pricing cases (all)         | 0                       | 1                             | 4                        | 0                            | 1                                  | 5                                                                                                                                        | 0                  | 0                                                                                 | 0                         | 0                    | 11    |
| Cases started before 1 January 2016  | 0                       | 0                             | 0                        | 0                            | 1                                  | 0                                                                                                                                        | 0                  | 0                                                                                 | 0                         | 0                    | 1     |
| Cases started as from 1 January 2016 | 0                       | 1                             | 4                        | 0                            | 0                                  | 5                                                                                                                                        | 0                  | 0                                                                                 | 0                         | 0                    | 10    |
| Other cases (all)                    | 1                       | 3                             | 1                        | 0                            | 2                                  | 6                                                                                                                                        | 0                  | 0                                                                                 | 0                         | 1                    | 14    |
| Cases started before 1 January 2016  | 0                       | 1                             | 0                        | 0                            | 0                                  | 0                                                                                                                                        | 0                  | 0                                                                                 | 0                         | 1                    | 2     |
| Cases started as from 1 January 2016 | 1                       | 2                             | 1                        | 0                            | 2                                  | 6                                                                                                                                        | 0                  | 0                                                                                 | 0                         | 0                    | 12    |
| All cases                            | 1                       | 4                             | 5                        | 0                            | 3                                  | 11                                                                                                                                       | 0                  | 0                                                                                 | 0                         | 1                    | 25    |