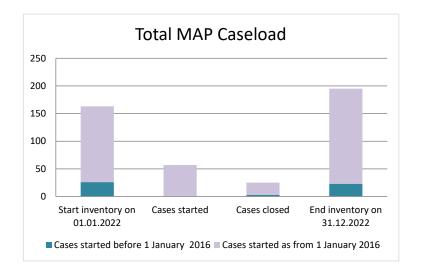

#### Poland

| Cases started before 1<br>January 2016 | 2022 Start<br>inventory | Cases<br>started | Cases<br>closed | 2022 End<br>inventory |
|----------------------------------------|-------------------------|------------------|-----------------|-----------------------|
| Transfer pricing cases                 | 11                      | 0                | 1               | 10                    |
| Other cases                            | 15                      | 0                | 2               | 13                    |

| Cases started as from 1<br>January 2016 | 2022 Start<br>inventory | Cases<br>started | Cases<br>closed | 2022 End<br>inventory |
|-----------------------------------------|-------------------------|------------------|-----------------|-----------------------|
| Transfer pricing cases                  | 69                      | 17               | 10              | 76                    |
| Other cases                             | 68                      | 40               | 12              | 96                    |