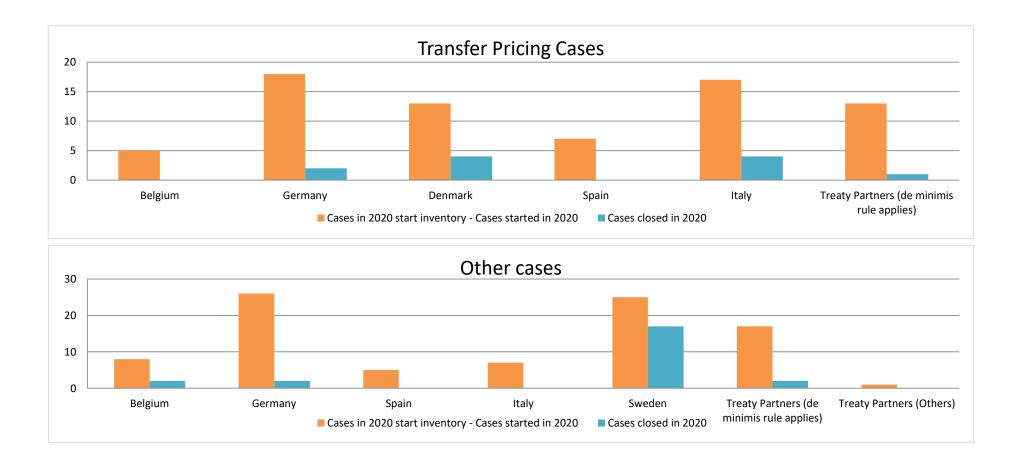

#### Overview of MAP partners (only for cases started as from 1 January 2016)

Note: the MAP cases started before 1 January 2016 and closed in 2022 are not shown in these graphs

The label "Treaty Partners (de minimis rule applies)" applies to treaty partners with which the number of cases in start inventory plus the number of cases started is at least 5. The relevant MAP statistics are aggregated under this category.