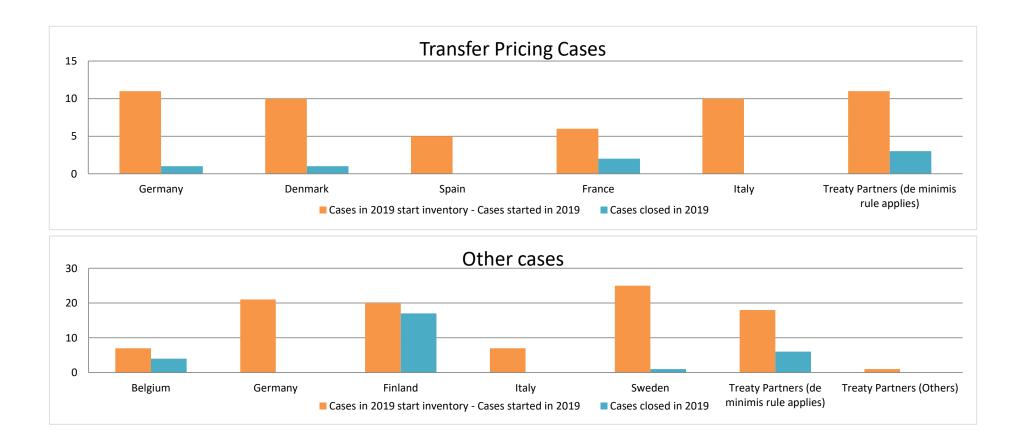

|       |                                                                                                                                                                                                                                            |                                                                        |          |                         | Table 1: /                       | Attribution / A          | location MA                     | P Cases                               |                                                                                                                                       |                                                                                                                                 |                                                                                   |              |                      |                                                                                          |
|-------|--------------------------------------------------------------------------------------------------------------------------------------------------------------------------------------------------------------------------------------------|------------------------------------------------------------------------|----------|-------------------------|----------------------------------|--------------------------|---------------------------------|---------------------------------------|---------------------------------------------------------------------------------------------------------------------------------------|---------------------------------------------------------------------------------------------------------------------------------|-----------------------------------------------------------------------------------|--------------|----------------------|------------------------------------------------------------------------------------------|
|       |                                                                                                                                                                                                                                            |                                                                        |          |                         |                                  |                          | number of po                    | st-2015 case                          | s closed during the                                                                                                                   | reporting period by ou                                                                                                          | itcome:                                                                           |              |                      |                                                                                          |
|       | Treaty Partner                                                                                                                                                                                                                             | no. of post-<br>2015 cases in<br>MAP inventory<br>on 1 January<br>2022 |          | denied<br>MAP<br>access | objection is<br>not<br>justified | withdrawn by<br>taxpayer | unilateral<br>relief<br>granted | resolved<br>via<br>domestic<br>remedy | agreement fully<br>eliminating<br>double taxation<br>eliminated / fully<br>resolving taxation<br>not in accordance<br>with tax treaty | agreement partially<br>eliminating double<br>taxation / partially<br>resolving taxation not<br>in accordance with<br>tax treaty | agreement that<br>there is no<br>taxation not in<br>accordance<br>with tax treaty | no agreement | any other<br>outcome | no. of post-<br>2015 cases<br>remaining in<br>MAP inventory<br>on 31<br>December<br>2022 |
|       | Column 1                                                                                                                                                                                                                                   | Column 2                                                               | Column 3 | Column 4                | Column 5                         | Column 6                 | Column 7                        | Column 8                              | Column 9                                                                                                                              | Column 10                                                                                                                       | Column 11                                                                         | Column 12    | Column 13            | Column 14                                                                                |
| Row 1 | Belgium                                                                                                                                                                                                                                    | 6                                                                      | 0        | 0                       | 0                                | 0                        | 0                               | 0                                     | 0                                                                                                                                     | 0                                                                                                                               | 0                                                                                 | 0            | 0                    | 6                                                                                        |
|       | Germany                                                                                                                                                                                                                                    | 29                                                                     | 3        | 0                       | 0                                | 2                        | 0                               | 0                                     | 1                                                                                                                                     | 0                                                                                                                               | 0                                                                                 | 0            | 0                    | 29                                                                                       |
|       | Spain                                                                                                                                                                                                                                      | 9                                                                      | 1        | 0                       | 0                                | 0                        | 0                               | 0                                     | 4                                                                                                                                     | 0                                                                                                                               | 0                                                                                 | 0            | 0                    | 6                                                                                        |
|       | Italy                                                                                                                                                                                                                                      | 12                                                                     | 7        | 0                       | 0                                | 1                        | 0                               | 0                                     | 0                                                                                                                                     | 0                                                                                                                               | 0                                                                                 | 0            | 0                    | 18                                                                                       |
| Row 2 | Treaty Partners (de minimis rule applies)                                                                                                                                                                                                  | 13                                                                     | 6        | 0                       | 1                                | 1                        | 0                               | 0                                     | 0                                                                                                                                     | 0                                                                                                                               | 0                                                                                 | 0            | 0                    | 17                                                                                       |
|       | Total                                                                                                                                                                                                                                      | 69                                                                     | 17       | 0                       | 1                                | 4                        | 0                               | 0                                     | 5                                                                                                                                     | 0                                                                                                                               | 0                                                                                 | 0            | 0                    | 76                                                                                       |
|       | Notes:<br>1) 2 cases with one treaty partner were not reported before by mistake (the<br>2) The number of post-2015 cases in MAP inventory on 1 January 2022 wit<br>3) 1 case was added to the start inventory with starting date in 2021. |                                                                        |          | o an error cor          | rection                          |                          |                                 |                                       |                                                                                                                                       |                                                                                                                                 |                                                                                   |              |                      |                                                                                          |

|     | Table 2: Other MAP Cases                  |                                                                        |          |                         |                                                                         |                          |                                 |                                       |                                                                                                                            |                                                                                                                                 |                                |              |                      |                                                                               |
|-----|-------------------------------------------|------------------------------------------------------------------------|----------|-------------------------|-------------------------------------------------------------------------|--------------------------|---------------------------------|---------------------------------------|----------------------------------------------------------------------------------------------------------------------------|---------------------------------------------------------------------------------------------------------------------------------|--------------------------------|--------------|----------------------|-------------------------------------------------------------------------------|
|     |                                           |                                                                        |          |                         | number of post-2015 cases closed during the reporting period by outcome |                          |                                 |                                       |                                                                                                                            |                                                                                                                                 |                                |              |                      |                                                                               |
|     | Treaty Partner                            | no. of post-<br>2015 cases in<br>MAP inventory<br>on 1 January<br>2022 |          | denied<br>MAP<br>access | objection is<br>not<br>justified                                        | withdrawn by<br>taxpayer | unilateral<br>relief<br>granted | resolved<br>via<br>domestic<br>remedy | agreement fully<br>eliminating<br>double taxation /<br>fully resolving<br>taxation not in<br>accordance with<br>tax treaty | agreement partially<br>eliminating double<br>taxation / partially<br>resolving taxation not<br>in accordance with<br>tax treaty | there is no<br>taxation not in | no agreement | any other<br>outcome | no. of post-2015<br>cases remaining i<br>MAP inventory or<br>31 December 2022 |
|     | Column 1                                  | Column 2                                                               | Column 3 | Column 4                | Column 5                                                                | Column 6                 | Column 7                        | Column 8                              | Column 9                                                                                                                   | Column 10                                                                                                                       | Column 11                      | Column 12    | Column 13            | Column 14                                                                     |
| w 1 | Belgium                                   | 7                                                                      | 5        | 0                       | 0                                                                       | 0                        | 0                               | 1                                     | 0                                                                                                                          | 0                                                                                                                               | 0                              | 0            | 0                    | 11                                                                            |
|     | Germany                                   | 23                                                                     | 4        | 0                       | 2                                                                       | 0                        | 0                               | 0                                     | 1                                                                                                                          | 0                                                                                                                               | 0                              | 0            | 0                    | 24                                                                            |
|     | Denmark                                   | 5                                                                      | 22       | 0                       | 0                                                                       | 0                        | 0                               | 0                                     | 0                                                                                                                          | 0                                                                                                                               | 0                              | 0            | 0                    | 27                                                                            |
|     | Spain                                     | 3                                                                      | 2        | 0                       | 0                                                                       | 0                        | 0                               | 0                                     | 0                                                                                                                          | 0                                                                                                                               | 0                              | 0            | 0                    | 5                                                                             |
|     | Finland                                   | 3                                                                      | 2        | 0                       | 0                                                                       | 1                        | 0                               | 0                                     | 0                                                                                                                          | 0                                                                                                                               | 0                              | 0            | 0                    | 4                                                                             |
|     | Italy                                     | 6                                                                      | 1        | 0                       | 0                                                                       | 0                        | 0                               | 0                                     | 0                                                                                                                          | 0                                                                                                                               | 0                              | 0            | 0                    | 7                                                                             |
|     | Sweden                                    | 9                                                                      | 1        | 0                       | 0                                                                       | 0                        | 0                               | 0                                     | 0                                                                                                                          | 0                                                                                                                               | 0                              | 0            | 0                    | 10                                                                            |
| w 2 | Treaty Partners (de minimis rule applies) | 12                                                                     | 3        | 1                       | 0                                                                       | 0                        | 0                               | 1                                     | 5                                                                                                                          | 0                                                                                                                               | 0                              | 0            | 0                    | 8                                                                             |
| w 3 | Treaty Partners (Others)                  | 0                                                                      | 0        | 0                       | 0                                                                       | 0                        | 0                               | 0                                     | 0                                                                                                                          | 0                                                                                                                               | 0                              | 0            | 0                    | 0                                                                             |
|     | Total                                     | 68                                                                     | 40       | 1                       | 2                                                                       | 1                        | 0                               | 2                                     | 6                                                                                                                          | 0                                                                                                                               | 0                              | ٥            | 0                    | 96                                                                            |