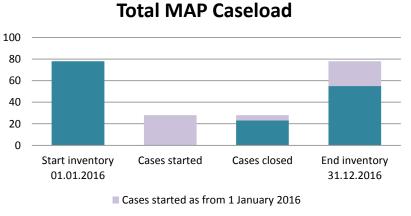

#### Poland

| Cases started before 1<br>January 2016 | 2022 Start<br>inventory | Cases<br>started | Cases<br>closed | 2022 End<br>inventory |
|----------------------------------------|-------------------------|------------------|-----------------|-----------------------|
| Transfer pricing cases                 | 11                      | 0                | 1               | 10                    |
| Other cases                            | 15                      | 0                | 2               | 13                    |

| Cases started as from 1<br>January 2016 | 2022 Start<br>inventory | Cases<br>started | Cases<br>closed | 2022 End<br>inventory |
|-----------------------------------------|-------------------------|------------------|-----------------|-----------------------|
| Transfer pricing cases                  | 69                      | 17               | 10              | 76                    |
| Other cases                             | 68                      | 40               | 12              | 96                    |