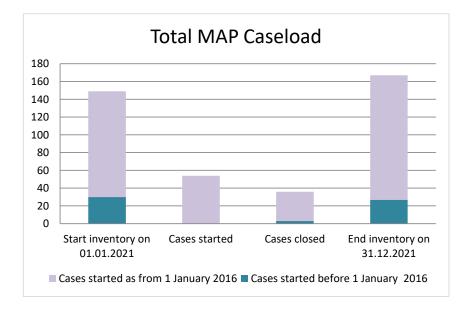

### Poland

| Cases started before 1<br>January 2016 | 2021 Start<br>inventory | Cases<br>started | Cases<br>closed | 2021 End<br>inventory |
|----------------------------------------|-------------------------|------------------|-----------------|-----------------------|
| Transfer pricing cases                 | 13                      | 0                | 2               | 11                    |
| Other cases                            | 17                      | 0                | 1               | 16                    |

| Cases started as from 1<br>January 2016 | 2021 Start<br>inventory | Cases<br>started | Cases<br>closed | 2021 End<br>inventory |
|-----------------------------------------|-------------------------|------------------|-----------------|-----------------------|
| Transfer pricing cases                  | 53                      | 30               | 13              | 70                    |
| Other cases                             | 66                      | 24               | 20              | 70                    |