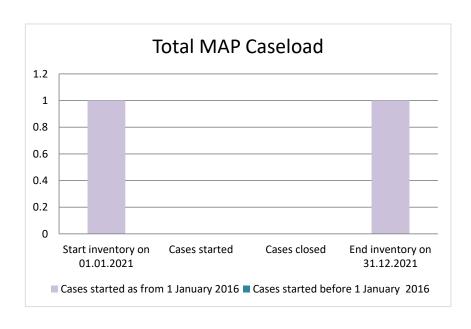

2022 MAP Statistics - Panama.xlsx Page 1/1

| Cases started before 1<br>January 2016 | 2021 Start inventory | Cases<br>started | Cases<br>closed | 2021 End inventory |
|----------------------------------------|----------------------|------------------|-----------------|--------------------|
| Transfer pricing cases                 | 0                    | 0                | 0               | 0                  |
| Other cases                            | 0                    | 0                | 0               | 0                  |

| Cases started as from 1<br>January 2016 | 2021 Start inventory | Cases<br>started | Cases closed | 2021 End inventory |
|-----------------------------------------|----------------------|------------------|--------------|--------------------|
| Transfer pricing cases                  | 1                    | 0                | 0            | 1                  |
| Other cases                             | 0                    | 0                | 0            | 0                  |