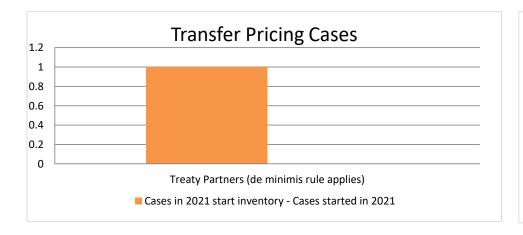

| Cases started as from 1<br>January 2016 | 2021 Start inventory | Cases<br>started | Cases closed | 2021 End inventory |
|-----------------------------------------|----------------------|------------------|--------------|--------------------|
| Transfer pricing cases                  | 1                    | 0                | 0            | 1                  |
| Other cases                             | 0                    | 0                | 0            | 0                  |

## Overview of MAP partners (only for cases started as from 1 January 2016)

Note: the MAP cases started before 1 January 2016 and closed in 2021 are not shown in these graphs

The label "Treaty Partners (de minimis rule applies)" applies to treaty partners with which the number of cases in start inventory plus the number of cases started is less than 5. The relevant MAP statistics are aggregated under this category.