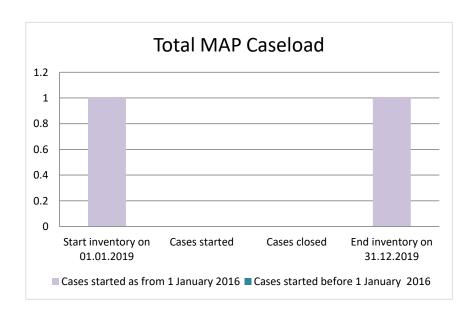

| Cases started before 1<br>January 2016 | 2019 Start inventory | Cases<br>started | Cases<br>closed | 2019 End<br>inventory |
|----------------------------------------|----------------------|------------------|-----------------|-----------------------|
| Transfer pricing cases                 | 0                    | 0                | 0               | 0                     |
| Other cases                            | 0                    | 0                | 0               | 0                     |

| Cases started as from 1<br>January 2016 | 2019 Start inventory | Cases<br>started | Cases closed | 2019 End inventory |
|-----------------------------------------|----------------------|------------------|--------------|--------------------|
| Transfer pricing cases                  | 1                    | 0                | 0            | 1                  |
| Other cases                             | 0                    | 0                | 0            | 0                  |

## Overview of MAP partners (only for cases started as from 1 January 2016)

Note: the MAP cases started before 1 January 2016 and closed in 2019 are not shown in these graphs

The label "Treaty Partners (de minimis rule applies)" applies to treaty partners with which the number of cases in start inventory plus the number of cases started is at least 5. The relevant MAP statistics are aggregated under this category.