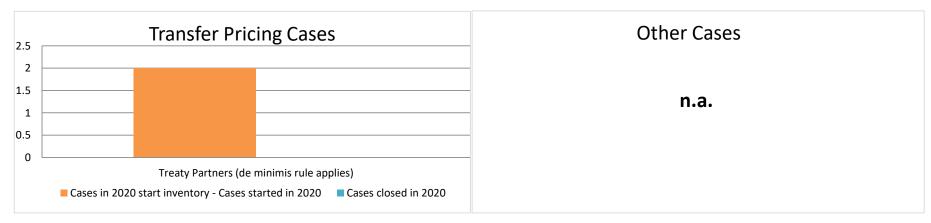

2021 MAP Statistics - Panama.xlsx Page 9/9

| Cases started before 1<br>January 2016 | 2020 Start<br>inventory | Cases<br>started | Cases<br>closed | 2020 End<br>inventory |
|----------------------------------------|-------------------------|------------------|-----------------|-----------------------|
| Transfer pricing cases                 | 0                       | 0                | 0               | 0                     |
| Other cases                            | 0                       | 0                | 0               | 0                     |

| Cases started as from 1<br>January 2016 | 2020 Start inventory | Cases<br>started | Cases closed | 2020 End inventory |
|-----------------------------------------|----------------------|------------------|--------------|--------------------|
| Transfer pricing cases                  | 1                    | 1                | 0            | 2                  |
| Other cases                             | 0                    | 0                | 0            | 0                  |

### Overview of MAP partners (only for cases started as from 1 January 2016)

Note: the MAP cases started before 1 January 2016 and closed in 2020 are not shown in these graphs

The label "Treaty Partners (de minimis rule applies)" applies to treaty partners with which the number of cases in start inventory plus the number of cases started is at least 5. The relevant MAP statistics are aggregated under this category.