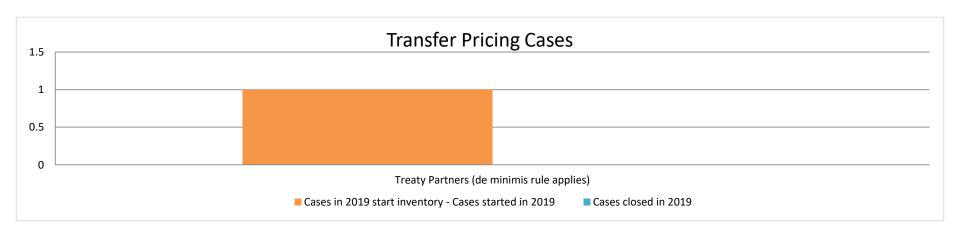

| Cases started before 1<br>January 2016 | 2019 Start inventory | Cases<br>started | Cases<br>closed | 2019 End<br>inventory |
|----------------------------------------|----------------------|------------------|-----------------|-----------------------|
| Transfer pricing cases                 | 0                    | 0                | 0               | 0                     |
| Other cases                            | 0                    | 0                | 0               | 0                     |

| Cases started as from 1<br>January 2016 | 2019 Start inventory | Cases<br>started | Cases closed | 2019 End inventory |
|-----------------------------------------|----------------------|------------------|--------------|--------------------|
| Transfer pricing cases                  | 1                    | 0                | 0            | 1                  |
| Other cases                             | 0                    | 0                | 0            | 0                  |

## Overview of MAP partners (only for cases started as from 1 January 2016)

Note: the MAP cases started before 1 January 2016 and closed in 2019 are not shown in these graphs

The label "Treaty Partners (de minimis rule applies)" applies to treaty partners with which the number of cases in start inventory plus the number of cases started is at least 5. The relevant MAP statistics are aggregated under this category.