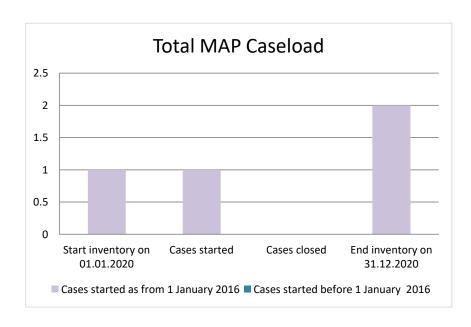

2021 MAP Statistics - Panama.xlsx Page 9/9

| Cases started before 1<br>January 2016 | 2020 Start<br>inventory | Cases<br>started | Cases<br>closed | 2020 End<br>inventory |
|----------------------------------------|-------------------------|------------------|-----------------|-----------------------|
| Transfer pricing cases                 | 0                       | 0                | 0               | 0                     |
| Other cases                            | 0                       | 0                | 0               | 0                     |

| Cases started as from 1<br>January 2016 | 2020 Start inventory | Cases<br>started | Cases closed | 2020 End inventory |
|-----------------------------------------|----------------------|------------------|--------------|--------------------|
| Transfer pricing cases                  | 1                    | 1                | 0            | 2                  |
| Other cases                             | 0                    | 0                | 0            | 0                  |