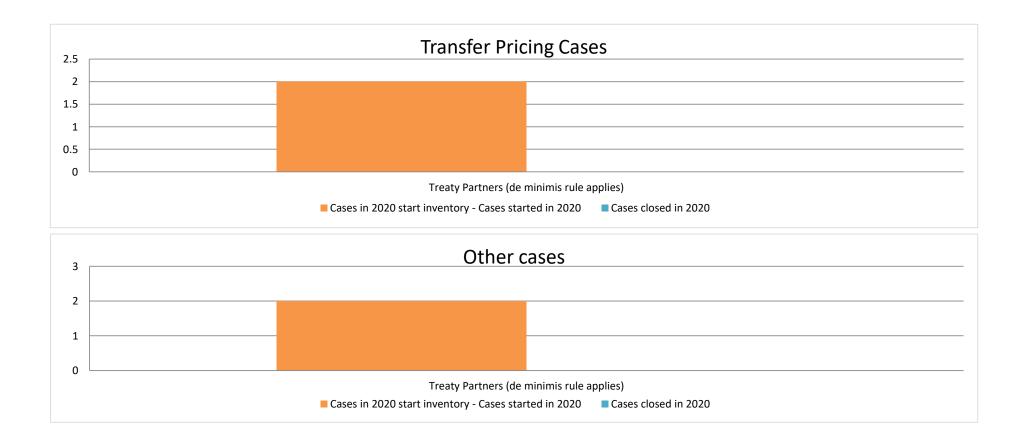

### Overview of MAP partners (only for cases started as from 1 January 2016)

Note: the MAP cases started before 1 January 2016 and closed in 2020 are not shown in these graphs

The label "Treaty Partners (de minimis rule applies)" applies to treaty partners with which the number of cases in start inventory plus the number of cases started is at least 5. The relevant MAP statistics are aggregated under this category.

The label "Treaty Partners (Others)" applies to treaty partners that are not reporting MAP statistics for the reporting period. The relevant MAP statistics are aggregated under this category.

| Cases closed by outcome              | denied<br>MAP<br>access | objection is not<br>justified | withdrawn by<br>taxpayer | unilateral relief<br>granted | resolved via<br>domestic<br>remedy | agreement fully<br>eliminating<br>double taxation<br>eliminated / fully<br>resolving taxation<br>not in<br>accordance with<br>tax treaty | resolving<br>taxation not in | taxation not in<br>accordance with<br>tax treaty | no agreement<br>including | any other<br>outcome | Total |
|--------------------------------------|-------------------------|-------------------------------|--------------------------|------------------------------|------------------------------------|------------------------------------------------------------------------------------------------------------------------------------------|------------------------------|--------------------------------------------------|---------------------------|----------------------|-------|
| Transfer pricing cases (all)         | 0                       | 0                             | 0                        | 0                            | 0                                  | 0                                                                                                                                        | 0                            | 0                                                | 0                         | 0                    | 0     |
| Cases started before 1 January 2016  | 0                       | 0                             | 0                        | 0                            | 0                                  | 0                                                                                                                                        | 0                            | 0                                                | 0                         | 0                    | 0     |
| Cases started as from 1 January 2016 | 0                       | 0                             | 0                        | 0                            | 0                                  | 0                                                                                                                                        | 0                            | 0                                                | 0                         | 0                    | 0     |
| Other cases (all)                    | 0                       | 0                             | 0                        | 0                            | 0                                  | 0                                                                                                                                        | 0                            | 0                                                | 0                         | 0                    | 0     |
| Cases started before 1 January 2016  | 0                       | 0                             | 0                        | 0                            | 0                                  | 0                                                                                                                                        | 0                            | 0                                                | 0                         | 0                    | 0     |
| Cases started as from 1 January 2016 | 0                       | 0                             | 0                        | 0                            | 0                                  | 0                                                                                                                                        | 0                            | 0                                                | 0                         | 0                    | 0     |
| All cases                            | 0                       | 0                             | 0                        | 0                            | 0                                  | 0                                                                                                                                        | 0                            | 0                                                | 0                         | 0                    | 0     |

Annex B

MAP Statistics Reporting for the 2020 Reporting Period (1 January 2020 to 31 December 2020) for Attribution/Allocation Cases

|   |                                           |                                                                        |                                                                            |                                                                          | Table 1: A                       | Attribution / All        | location MA                     | P Cases                               |                                                                                                                                          |                                                                                                                                 |                                                                                   |                                           |           |                                                                                |
|---|-------------------------------------------|------------------------------------------------------------------------|----------------------------------------------------------------------------|--------------------------------------------------------------------------|----------------------------------|--------------------------|---------------------------------|---------------------------------------|------------------------------------------------------------------------------------------------------------------------------------------|---------------------------------------------------------------------------------------------------------------------------------|-----------------------------------------------------------------------------------|-------------------------------------------|-----------|--------------------------------------------------------------------------------|
|   |                                           |                                                                        |                                                                            | number of post-2015 cases closed during the reporting period by outcome: |                                  |                          |                                 |                                       |                                                                                                                                          |                                                                                                                                 |                                                                                   |                                           |           |                                                                                |
|   | Treaty Partner                            | no. of post-<br>2015 cases in<br>MAP inventory<br>on 1 January<br>2020 | no. of post-<br>2015 cases<br>started<br>during the<br>reporting<br>period | denied<br>MAP<br>access                                                  | objection<br>is not<br>justified | withdrawn by<br>taxpayer | unilateral<br>relief<br>granted | resolved<br>via<br>domestic<br>remedy | agreement fully<br>eliminating<br>double taxation<br>eliminated / fully<br>resolving<br>taxation not in<br>accordance with<br>tax treaty | agreement partially<br>eliminating double<br>taxation / partially<br>resolving taxation<br>not in accordance<br>with tax treaty | agreement that<br>there is no<br>taxation not in<br>accordance<br>with tax treaty | no agreement<br>including<br>agreement to | any other | no. of pos<br>2015 case<br>remaining<br>MAP invent<br>on 31<br>Decembe<br>2020 |
|   | Column 1                                  | Column 2                                                               | Column 3                                                                   | Column 4                                                                 | Column 5                         | Column 6                 | Column 7                        | Column 8                              | Column 9                                                                                                                                 | Column 10                                                                                                                       | Column 11                                                                         | Column 12                                 | Column 13 | Column 1                                                                       |
|   | Treaty Partners (de minimis rule applies) | 1                                                                      | 1                                                                          | 0                                                                        | 0                                | 0                        | 0                               | 0                                     | 0                                                                                                                                        | 0                                                                                                                               | 0                                                                                 | 0                                         | 0         | 2                                                                              |
|   | Total                                     | 1                                                                      | 1                                                                          | 0                                                                        | 0                                | 0                        | 0                               | 0                                     | 0                                                                                                                                        | 0                                                                                                                               | 0                                                                                 | 0                                         | 0         | 2                                                                              |
| 1 | lotes:                                    |                                                                        |                                                                            |                                                                          |                                  |                          |                                 |                                       | -                                                                                                                                        |                                                                                                                                 |                                                                                   |                                           |           |                                                                                |