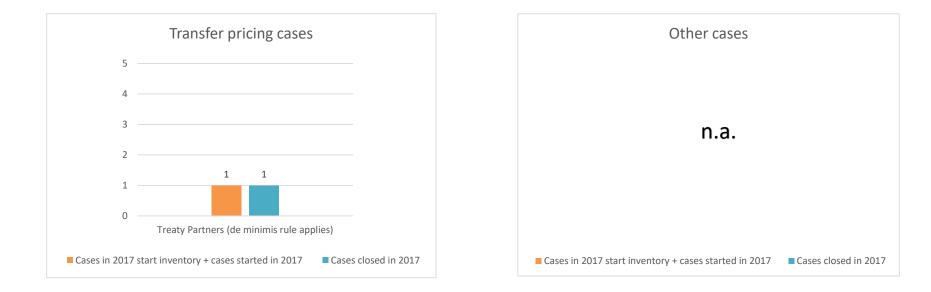

### Overview of MAP partners (only for cases started as from 1 January 2016)

Note: the MAP cases started before 1 January 2016 and closed in 2022 are not shown in these graphs

The label "Treaty Partners (de minimis rule applies)" applies to treaty partners with which the number of cases in start inventory plus the number of cases started is at least 5. The relevant MAP statistics are aggregated under this category.

|       |                                           |                                                                        | Table 1: Attribution / Allocation MAP Cases                             |          |                                  |                          |                                 |                                       |                                                                                                                                       |                          |                                                                                   |                                                       |           |                                                                                       |
|-------|-------------------------------------------|------------------------------------------------------------------------|-------------------------------------------------------------------------|----------|----------------------------------|--------------------------|---------------------------------|---------------------------------------|---------------------------------------------------------------------------------------------------------------------------------------|--------------------------|-----------------------------------------------------------------------------------|-------------------------------------------------------|-----------|---------------------------------------------------------------------------------------|
|       |                                           |                                                                        |                                                                         |          |                                  |                          | number of po                    | st-2015 case                          | s closed during the                                                                                                                   | e reporting period by ou | utcome:                                                                           |                                                       |           |                                                                                       |
|       | Treaty Partner                            | no. of post-<br>2015 cases in<br>MAP inventory<br>on 1 January<br>2022 | no. of post-<br>2015 cases<br>started during<br>the reporting<br>period |          | objection is<br>not<br>justified | withdrawn by<br>taxpayer | unilateral<br>relief<br>granted | resolved<br>via<br>domestic<br>remedy | agreement fully<br>eliminating<br>double taxation<br>eliminated / fully<br>resolving taxation<br>not in accordance<br>with tax treaty |                          | agreement that<br>there is no<br>taxation not in<br>accordance<br>with tax treaty | no agreement<br>including<br>agreement to<br>disagree |           | no. of post-<br>2015 cases<br>remaining in<br>MAP inventory<br>on 31<br>December 2022 |
|       | Column 1                                  | Column 2                                                               | Column 3                                                                | Column 4 | Column 5                         | Column 6                 | Column 7                        | Column 8                              | Column 9                                                                                                                              | Column 10                | Column 11                                                                         | Column 12                                             | Column 13 | Column 14                                                                             |
| Row 1 | Treaty Partners (de minimis rule applies) | 1                                                                      | 0                                                                       | 0        | 0                                | 0                        | 0                               | 0                                     | 0                                                                                                                                     | 0                        | 0                                                                                 | 0                                                     | 0         | 1                                                                                     |
|       | Total                                     | 1                                                                      | 0                                                                       | 0        | 0                                | 0                        | 0                               | 0                                     | 0                                                                                                                                     | 0                        | 0                                                                                 | 0                                                     | 0         | 1                                                                                     |
|       | Notes:                                    |                                                                        |                                                                         |          |                                  |                          |                                 |                                       |                                                                                                                                       |                          |                                                                                   |                                                       |           |                                                                                       |

|       |                                           |                                                                        |                                                                         |                         |                                  | Table 2: Ot              | her MAP Ca                      | ses                                   |                                                                                                                            |                                                                                                                                 |             |              |                      |                                                                                |
|-------|-------------------------------------------|------------------------------------------------------------------------|-------------------------------------------------------------------------|-------------------------|----------------------------------|--------------------------|---------------------------------|---------------------------------------|----------------------------------------------------------------------------------------------------------------------------|---------------------------------------------------------------------------------------------------------------------------------|-------------|--------------|----------------------|--------------------------------------------------------------------------------|
|       |                                           |                                                                        |                                                                         |                         |                                  |                          | number of po                    | st-2015 case                          | es closed during the                                                                                                       | e reporting period by o                                                                                                         | utcome      |              |                      |                                                                                |
|       | Treaty Partner                            | no. of post-<br>2015 cases in<br>MAP inventory<br>on 1 January<br>2022 | no. of post-<br>2015 cases<br>started during<br>the reporting<br>period | denied<br>MAP<br>access | objection is<br>not<br>justified | withdrawn by<br>taxpayer | unilateral<br>relief<br>granted | resolved<br>via<br>domestic<br>remedy | agreement fully<br>eliminating<br>double taxation /<br>fully resolving<br>taxation not in<br>accordance with<br>tax treaty | agreement partially<br>eliminating double<br>taxation / partially<br>resolving taxation not<br>in accordance with<br>tax treaty | there is no | no agreement | any other<br>outcome | no. of post-2015<br>cases remaining in<br>MAP inventory on<br>31 December 2022 |
|       | Column 1                                  | Column 2                                                               | Column 3                                                                | Column 4                | Column 5                         | Column 6                 | Column 7                        | Column 8                              | Column 9                                                                                                                   | Column 10                                                                                                                       | Column 11   | Column 12    | Column 13            | Column 14                                                                      |
| Row 1 | Treaty Partners (de minimis rule applies) | 1                                                                      | 0                                                                       | 0                       | 0                                | 0                        | 0                               | 0                                     | 0                                                                                                                          | 0                                                                                                                               | 0           | 0            | 0                    | 1                                                                              |
|       | Total                                     | 1                                                                      | 0                                                                       | 0                       | 0                                | 0                        | 0                               | 0                                     | 0                                                                                                                          | 0                                                                                                                               | 0           | 0            | 0                    | 1                                                                              |
|       | Notes:                                    |                                                                        |                                                                         |                         |                                  |                          |                                 |                                       |                                                                                                                            |                                                                                                                                 |             |              |                      |                                                                                |