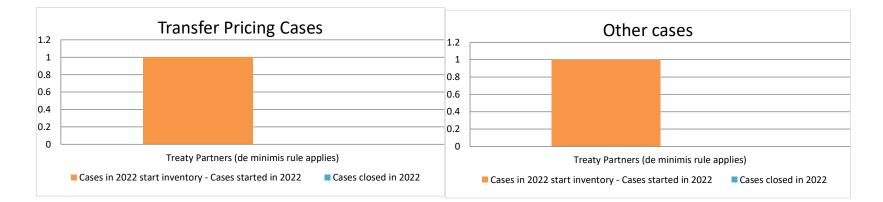

### Overview of MAP partners (only for cases started as from 1 January 2016)

Note: the MAP cases started before 1 January 2016 and closed in 2022 are not shown in these graphs

The label "Treaty Partners (de minimis rule applies)" applies to treaty partners with which the number of cases in start inventory plus the number of cases started is at least 5. The relevant MAP statistics are aggregated under this category.

|       |                                           |                                                                        | Table 1: Attribution / Allocation MAP Cases                             |          |                                  |                          |                                 |                                       |                                                                                                                                       |                          |                                                                                   |                                                       |           |                                                                                       |
|-------|-------------------------------------------|------------------------------------------------------------------------|-------------------------------------------------------------------------|----------|----------------------------------|--------------------------|---------------------------------|---------------------------------------|---------------------------------------------------------------------------------------------------------------------------------------|--------------------------|-----------------------------------------------------------------------------------|-------------------------------------------------------|-----------|---------------------------------------------------------------------------------------|
|       |                                           |                                                                        |                                                                         |          |                                  |                          | number of po                    | st-2015 case                          | s closed during the                                                                                                                   | e reporting period by ou | utcome:                                                                           |                                                       |           |                                                                                       |
|       | Treaty Partner                            | no. of post-<br>2015 cases in<br>MAP inventory<br>on 1 January<br>2022 | no. of post-<br>2015 cases<br>started during<br>the reporting<br>period |          | objection is<br>not<br>justified | withdrawn by<br>taxpayer | unilateral<br>relief<br>granted | resolved<br>via<br>domestic<br>remedy | agreement fully<br>eliminating<br>double taxation<br>eliminated / fully<br>resolving taxation<br>not in accordance<br>with tax treaty |                          | agreement that<br>there is no<br>taxation not in<br>accordance<br>with tax treaty | no agreement<br>including<br>agreement to<br>disagree |           | no. of post-<br>2015 cases<br>remaining in<br>MAP inventory<br>on 31<br>December 2022 |
|       | Column 1                                  | Column 2                                                               | Column 3                                                                | Column 4 | Column 5                         | Column 6                 | Column 7                        | Column 8                              | Column 9                                                                                                                              | Column 10                | Column 11                                                                         | Column 12                                             | Column 13 | Column 14                                                                             |
| Row 1 | Treaty Partners (de minimis rule applies) | 1                                                                      | 0                                                                       | 0        | 0                                | 0                        | 0                               | 0                                     | 0                                                                                                                                     | 0                        | 0                                                                                 | 0                                                     | 0         | 1                                                                                     |
|       | Total                                     | 1                                                                      | 0                                                                       | 0        | 0                                | 0                        | 0                               | 0                                     | 0                                                                                                                                     | 0                        | 0                                                                                 | 0                                                     | 0         | 1                                                                                     |
|       | Notes:                                    |                                                                        |                                                                         |          |                                  |                          |                                 |                                       |                                                                                                                                       |                          |                                                                                   |                                                       |           |                                                                                       |

|       |                                           |                                                                        |                                                                         |                         |                                  | Table 2: Ot              | her MAP Ca                      | ses                                   |                                                                                                                            |                                                                                                                                 |             |              |                      |                                                                                |
|-------|-------------------------------------------|------------------------------------------------------------------------|-------------------------------------------------------------------------|-------------------------|----------------------------------|--------------------------|---------------------------------|---------------------------------------|----------------------------------------------------------------------------------------------------------------------------|---------------------------------------------------------------------------------------------------------------------------------|-------------|--------------|----------------------|--------------------------------------------------------------------------------|
|       |                                           |                                                                        |                                                                         |                         |                                  |                          | number of po                    | st-2015 case                          | es closed during the                                                                                                       | e reporting period by o                                                                                                         | utcome      |              |                      |                                                                                |
|       | Treaty Partner                            | no. of post-<br>2015 cases in<br>MAP inventory<br>on 1 January<br>2022 | no. of post-<br>2015 cases<br>started during<br>the reporting<br>period | denied<br>MAP<br>access | objection is<br>not<br>justified | withdrawn by<br>taxpayer | unilateral<br>relief<br>granted | resolved<br>via<br>domestic<br>remedy | agreement fully<br>eliminating<br>double taxation /<br>fully resolving<br>taxation not in<br>accordance with<br>tax treaty | agreement partially<br>eliminating double<br>taxation / partially<br>resolving taxation not<br>in accordance with<br>tax treaty | there is no | no agreement | any other<br>outcome | no. of post-2015<br>cases remaining in<br>MAP inventory on<br>31 December 2022 |
|       | Column 1                                  | Column 2                                                               | Column 3                                                                | Column 4                | Column 5                         | Column 6                 | Column 7                        | Column 8                              | Column 9                                                                                                                   | Column 10                                                                                                                       | Column 11   | Column 12    | Column 13            | Column 14                                                                      |
| Row 1 | Treaty Partners (de minimis rule applies) | 1                                                                      | 0                                                                       | 0                       | 0                                | 0                        | 0                               | 0                                     | 0                                                                                                                          | 0                                                                                                                               | 0           | 0            | 0                    | 1                                                                              |
|       | Total                                     | 1                                                                      | 0                                                                       | 0                       | 0                                | 0                        | 0                               | 0                                     | 0                                                                                                                          | 0                                                                                                                               | 0           | 0            | 0                    | 1                                                                              |
|       | Notes:                                    |                                                                        |                                                                         |                         |                                  |                          |                                 |                                       |                                                                                                                            |                                                                                                                                 |             |              |                      |                                                                                |