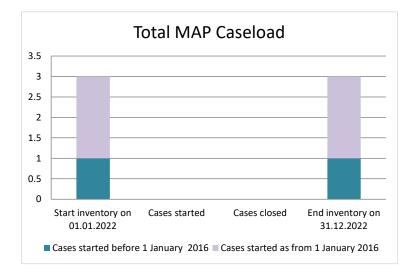

### Pakistan

| Cases started before 1<br>January 2016 | 2022 Start<br>inventory | Cases<br>started | Cases<br>closed | 2022 End<br>inventory |
|----------------------------------------|-------------------------|------------------|-----------------|-----------------------|
| Transfer pricing cases                 | 0                       | 0                | 0               | 0                     |
| Other cases                            | 1                       | 0                | 0               | 1                     |

| Cases started as from 1<br>January 2016 | 2022 Start<br>inventory | Cases<br>started | Cases<br>closed | 2022 End<br>inventory |
|-----------------------------------------|-------------------------|------------------|-----------------|-----------------------|
| Transfer pricing cases                  | 1                       | 0                | 0               | 1                     |
| Other cases                             | 1                       | 0                | 0               | 1                     |