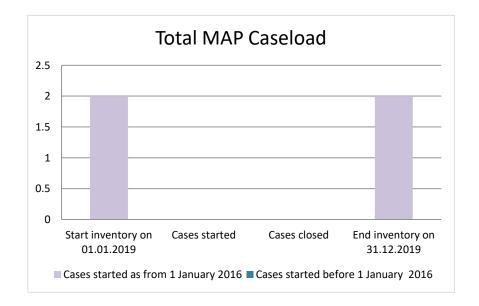

| Cases started before 1<br>January 2016 | 2021 Start<br>inventory | Cases<br>started | Cases<br>closed | 2021 End<br>inventory |
|----------------------------------------|-------------------------|------------------|-----------------|-----------------------|
| Transfer pricing cases                 | 0                       | 0                | 0               | 0                     |
| Other cases                            | 0                       | 0                | 0               | 0                     |

| Cases started as from 1<br>January 2016 | 2021 Start<br>inventory | Cases<br>started | Cases<br>closed | 2021 End<br>inventory |
|-----------------------------------------|-------------------------|------------------|-----------------|-----------------------|
| Transfer pricing cases                  | 1                       | 0                | 0               | 1                     |
| Other cases                             | 2                       | 0                | 0               | 2                     |

### **Overview of MAP partners (only for cases started as from 1 January 2016)**

Note: the MAP cases started before 1 January 2016 and closed in 2021 are not shown in these graphs

The label "Treaty Partners (de minimis rule applies)" applies to treaty partners with which the number of cases in start inventory plus the number of cases started is less than 5. The relevant MAP statistics are aggregated under this category.