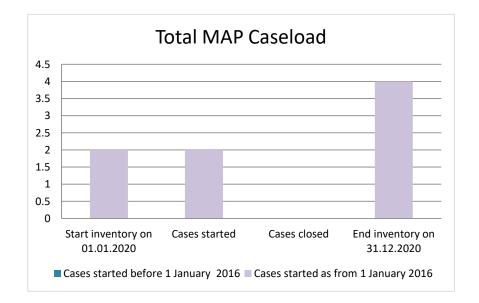

### Pakistan

| Cases started before 1<br>January 2016 | 2020 Start<br>inventory | Cases<br>started | Cases<br>closed | 2020 End<br>inventory |
|----------------------------------------|-------------------------|------------------|-----------------|-----------------------|
| Transfer pricing cases                 | 0                       | 0                | 0               | 0                     |
| Other cases                            | 0                       | 0                | 0               | 0                     |

| Cases started as from 1<br>January 2016 | 2020 Start<br>inventory | Cases<br>started | Cases<br>closed | 2020 End<br>inventory |
|-----------------------------------------|-------------------------|------------------|-----------------|-----------------------|
| Transfer pricing cases                  | 1                       | 1                | 0               | 2                     |
| Other cases                             | 1                       | 1                | 0               | 2                     |

### Overview of MAP partners (only for cases started as from 1 January 2016)

Note: the MAP cases started before 1 January 2016 and closed in 2020 are not shown in these graphs

The label "Treaty Partners (de minimis rule applies)" applies to treaty partners with which the number of cases in start inventory plus the number of cases started is at least 5. The relevant MAP statistics are aggregated under this category.