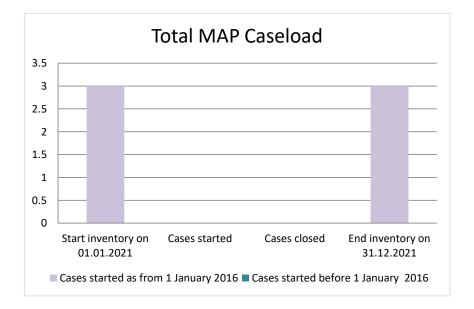

| Cases started before 1<br>January 2016 | 2021 Start<br>inventory | Cases<br>started | Cases<br>closed | 2021 End<br>inventory |
|----------------------------------------|-------------------------|------------------|-----------------|-----------------------|
| Transfer pricing cases                 | 0                       | 0                | 0               | 0                     |
| Other cases                            | 0                       | 0                | 0               | 0                     |

| Cases started as from 1<br>January 2016 | 2021 Start<br>inventory | Cases<br>started | Cases<br>closed | 2021 End<br>inventory |
|-----------------------------------------|-------------------------|------------------|-----------------|-----------------------|
| Transfer pricing cases                  | 1                       | 0                | 0               | 1                     |
| Other cases                             | 2                       | 0                | 0               | 2                     |