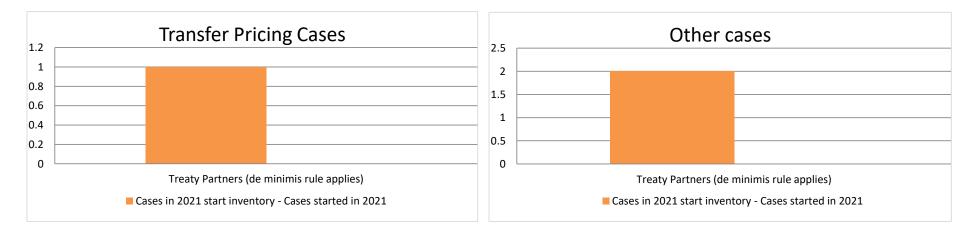

### **Overview of MAP partners (only for cases started as from 1 January 2016)**

Note: the MAP cases started before 1 January 2016 and closed in 2021 are not shown in these graphs

The label "Treaty Partners (de minimis rule applies)" applies to treaty partners with which the number of cases in start inventory plus the number of cases started is less than 5. The relevant MAP statistics are aggregated under this category.

Annex B

MAP Statistics Reporting for the 2021 Reporting Period (1 January 2021 to 31 December 2021) for Attribution/Allocation Cases

|       |                                           |                                                                        |                                                                            |                                                                          | Table 1:                         | Attribution / A          | llocation MA                    | P Cases                               |                                                                                                                                          |                                                                                                                                 |           |              |           |                                                                                          |
|-------|-------------------------------------------|------------------------------------------------------------------------|----------------------------------------------------------------------------|--------------------------------------------------------------------------|----------------------------------|--------------------------|---------------------------------|---------------------------------------|------------------------------------------------------------------------------------------------------------------------------------------|---------------------------------------------------------------------------------------------------------------------------------|-----------|--------------|-----------|------------------------------------------------------------------------------------------|
|       |                                           |                                                                        |                                                                            | number of post-2015 cases closed during the reporting period by outcome: |                                  |                          |                                 |                                       |                                                                                                                                          |                                                                                                                                 |           |              |           |                                                                                          |
|       | Treaty Partner                            | no. of post-<br>2015 cases in<br>MAP inventory<br>on 1 January<br>2021 | no. of post-<br>2015 cases<br>started<br>during the<br>reporting<br>period | denied<br>MAP<br>access                                                  | objection<br>is not<br>justified | withdrawn by<br>taxpayer | unilateral<br>relief<br>granted | resolved<br>via<br>domestic<br>remedy | agreement fully<br>eliminating<br>double taxation<br>eliminated / fully<br>resolving<br>taxation not in<br>accordance with<br>tax treaty | agreement partially<br>eliminating double<br>taxation / partially<br>resolving taxation<br>not in accordance<br>with tax treaty |           | no agreement | any other | no. of post-<br>2015 cases<br>remaining in<br>MAP inventory<br>on 31<br>December<br>2021 |
|       | Column 1                                  | Column 2                                                               | Column 3                                                                   | Column 4                                                                 | Column 5                         | Column 6                 | Column 7                        | Column 8                              | Column 9                                                                                                                                 | Column 10                                                                                                                       | Column 11 | Column 12    | Column 13 | Column 14                                                                                |
| Row 1 | Treaty Partners (de minimis rule applies) | 1                                                                      | 0                                                                          | 0                                                                        | 0                                | 0                        | 0                               | 0                                     | 0                                                                                                                                        | 0                                                                                                                               | 0         | 0            | 0         | 1                                                                                        |
|       | Total                                     | 1                                                                      | 0                                                                          | 0                                                                        | 0                                | 0                        | 0                               | 0                                     | 0                                                                                                                                        | 0                                                                                                                               | 0         | 0            | 0         | 1                                                                                        |
|       | <u>Notes:</u><br>N.A                      |                                                                        |                                                                            |                                                                          |                                  |                          |                                 |                                       |                                                                                                                                          |                                                                                                                                 |           |              |           |                                                                                          |

Annex B

MAP Statistics Reporting for the 2021 Reporting Period (1 January 2021 to 31 December 2021) for other Cases

|     |                                           |                                                                        |                                                                            |                                                                         |                                  | Table 2: Of              | ther MAP Ca                     | ses                                   |                                                                                                                            |                                            |                                                                                   |           |           |                                                                                |
|-----|-------------------------------------------|------------------------------------------------------------------------|----------------------------------------------------------------------------|-------------------------------------------------------------------------|----------------------------------|--------------------------|---------------------------------|---------------------------------------|----------------------------------------------------------------------------------------------------------------------------|--------------------------------------------|-----------------------------------------------------------------------------------|-----------|-----------|--------------------------------------------------------------------------------|
|     |                                           |                                                                        |                                                                            | number of post-2015 cases closed during the reporting period by outcome |                                  |                          |                                 |                                       |                                                                                                                            |                                            |                                                                                   |           |           |                                                                                |
|     | Treaty Partner                            | no. of post-<br>2015 cases in<br>MAP inventory<br>on 1 January<br>2021 | no. of post-<br>2015 cases<br>started<br>during the<br>reporting<br>period | denied<br>MAP<br>access                                                 | objection<br>is not<br>justified | withdrawn by<br>taxpayer | unilateral<br>relief<br>granted | resolved<br>via<br>domestic<br>remedy | agreement fully<br>eliminating<br>double taxation /<br>fully resolving<br>taxation not in<br>accordance with<br>tax treaty | taxation / partially<br>resolving taxation | agreement that<br>there is no<br>taxation not in<br>accordance<br>with tax treaty | including | any other | no. of post-2015<br>cases remaining in<br>MAP inventory on<br>31 December 2021 |
|     | Column 1                                  | Column 2                                                               | Column 3                                                                   | Column 4                                                                | Column 5                         | Column 6                 | Column 7                        | Column 8                              | Column 9                                                                                                                   | Column 10                                  | Column 11                                                                         | Column 12 | Column 13 | Column 14                                                                      |
| w 1 | Treaty Partners (de minimis rule applies) | 2                                                                      | 0                                                                          | 0                                                                       | 0                                | 0                        | 0                               | 0                                     | 0                                                                                                                          | 0                                          | 0                                                                                 | 0         | 0         | 2                                                                              |
|     | Total                                     | 2                                                                      | 0                                                                          | 0                                                                       | 0                                | 0                        | 0                               | 0                                     | 0                                                                                                                          | 0                                          | 0                                                                                 | 0         | 0         | 2                                                                              |
|     | <u>Notes:</u><br>N.A                      |                                                                        |                                                                            |                                                                         |                                  |                          |                                 |                                       |                                                                                                                            |                                            |                                                                                   |           |           |                                                                                |