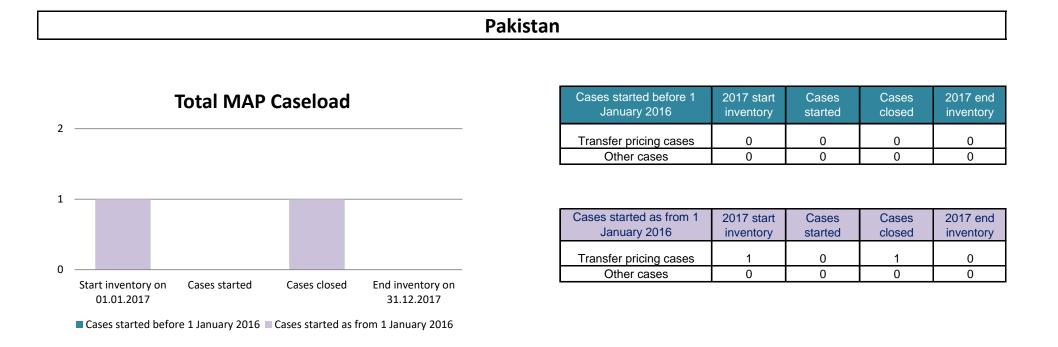

### Pakistan

| Cases started before 1<br>January 2016 | 2022 Start<br>inventory | Cases<br>started | Cases<br>closed | 2022 End<br>inventory |
|----------------------------------------|-------------------------|------------------|-----------------|-----------------------|
| Transfer pricing cases                 | 0                       | 0                | 0               | 0                     |
| Other cases                            | 1                       | 0                | 0               | 1                     |

| Cases started as from 1<br>January 2016 | 2022 Start<br>inventory | Cases<br>started | Cases<br>closed | 2022 End<br>inventory |
|-----------------------------------------|-------------------------|------------------|-----------------|-----------------------|
| Transfer pricing cases                  | 1                       | 0                | 0               | 1                     |
| Other cases                             | 1                       | 0                | 0               | 1                     |