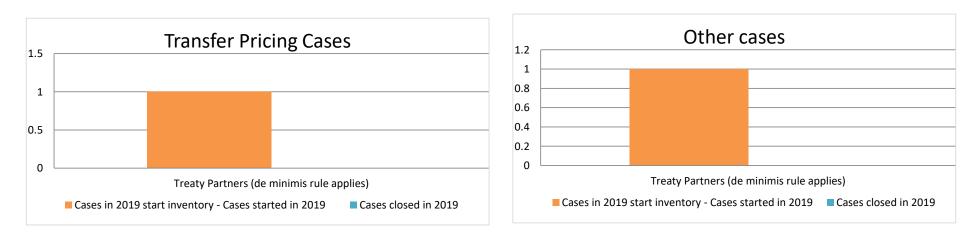

### **Overview of MAP partners (only for cases started as from 1 January 2016)**

Note: the MAP cases started before 1 January 2016 and closed in 2021 are not shown in these graphs

The label "Treaty Partners (de minimis rule applies)" applies to treaty partners with which the number of cases in start inventory plus the number of cases started is less than 5. The relevant MAP statistics are aggregated under this category.

Annex B

MAP Statistics Reporting for the 2021 Reporting Period (1 January 2021 to 31 December 2021) for Attribution/Allocation Cases

|       |                                           |                                                                        |                                                                            |                                                                          | Table 1:                         | Attribution / A          | llocation MA                    | P Cases                               |                                                                                                                                          |                                                                                                                                 |           |              |           |                                                                                          |
|-------|-------------------------------------------|------------------------------------------------------------------------|----------------------------------------------------------------------------|--------------------------------------------------------------------------|----------------------------------|--------------------------|---------------------------------|---------------------------------------|------------------------------------------------------------------------------------------------------------------------------------------|---------------------------------------------------------------------------------------------------------------------------------|-----------|--------------|-----------|------------------------------------------------------------------------------------------|
|       |                                           |                                                                        |                                                                            | number of post-2015 cases closed during the reporting period by outcome: |                                  |                          |                                 |                                       |                                                                                                                                          |                                                                                                                                 |           |              |           |                                                                                          |
|       | Treaty Partner                            | no. of post-<br>2015 cases in<br>MAP inventory<br>on 1 January<br>2021 | no. of post-<br>2015 cases<br>started<br>during the<br>reporting<br>period | denied<br>MAP<br>access                                                  | objection<br>is not<br>justified | withdrawn by<br>taxpayer | unilateral<br>relief<br>granted | resolved<br>via<br>domestic<br>remedy | agreement fully<br>eliminating<br>double taxation<br>eliminated / fully<br>resolving<br>taxation not in<br>accordance with<br>tax treaty | agreement partially<br>eliminating double<br>taxation / partially<br>resolving taxation<br>not in accordance<br>with tax treaty |           | no agreement | any other | no. of post-<br>2015 cases<br>remaining in<br>MAP inventory<br>on 31<br>December<br>2021 |
|       | Column 1                                  | Column 2                                                               | Column 3                                                                   | Column 4                                                                 | Column 5                         | Column 6                 | Column 7                        | Column 8                              | Column 9                                                                                                                                 | Column 10                                                                                                                       | Column 11 | Column 12    | Column 13 | Column 14                                                                                |
| Row 1 | Treaty Partners (de minimis rule applies) | 1                                                                      | 0                                                                          | 0                                                                        | 0                                | 0                        | 0                               | 0                                     | 0                                                                                                                                        | 0                                                                                                                               | 0         | 0            | 0         | 1                                                                                        |
|       | Total                                     | 1                                                                      | 0                                                                          | 0                                                                        | 0                                | 0                        | 0                               | 0                                     | 0                                                                                                                                        | 0                                                                                                                               | 0         | 0            | 0         | 1                                                                                        |
|       | <u>Notes:</u><br>N.A                      |                                                                        |                                                                            |                                                                          |                                  |                          |                                 |                                       |                                                                                                                                          |                                                                                                                                 |           |              |           |                                                                                          |

Annex B

MAP Statistics Reporting for the 2021 Reporting Period (1 January 2021 to 31 December 2021) for other Cases

|     |                                           |                                                                        |                                                                            |                                                                         |                                  | Table 2: Of              | ther MAP Ca                     | ses                                   |                                                                                                                            |                                            |                                                                                   |           |           |                                                                                |
|-----|-------------------------------------------|------------------------------------------------------------------------|----------------------------------------------------------------------------|-------------------------------------------------------------------------|----------------------------------|--------------------------|---------------------------------|---------------------------------------|----------------------------------------------------------------------------------------------------------------------------|--------------------------------------------|-----------------------------------------------------------------------------------|-----------|-----------|--------------------------------------------------------------------------------|
|     |                                           |                                                                        |                                                                            | number of post-2015 cases closed during the reporting period by outcome |                                  |                          |                                 |                                       |                                                                                                                            |                                            |                                                                                   |           |           |                                                                                |
|     | Treaty Partner                            | no. of post-<br>2015 cases in<br>MAP inventory<br>on 1 January<br>2021 | no. of post-<br>2015 cases<br>started<br>during the<br>reporting<br>period | denied<br>MAP<br>access                                                 | objection<br>is not<br>justified | withdrawn by<br>taxpayer | unilateral<br>relief<br>granted | resolved<br>via<br>domestic<br>remedy | agreement fully<br>eliminating<br>double taxation /<br>fully resolving<br>taxation not in<br>accordance with<br>tax treaty | taxation / partially<br>resolving taxation | agreement that<br>there is no<br>taxation not in<br>accordance<br>with tax treaty | including | any other | no. of post-2015<br>cases remaining in<br>MAP inventory on<br>31 December 2021 |
|     | Column 1                                  | Column 2                                                               | Column 3                                                                   | Column 4                                                                | Column 5                         | Column 6                 | Column 7                        | Column 8                              | Column 9                                                                                                                   | Column 10                                  | Column 11                                                                         | Column 12 | Column 13 | Column 14                                                                      |
| w 1 | Treaty Partners (de minimis rule applies) | 2                                                                      | 0                                                                          | 0                                                                       | 0                                | 0                        | 0                               | 0                                     | 0                                                                                                                          | 0                                          | 0                                                                                 | 0         | 0         | 2                                                                              |
|     | Total                                     | 2                                                                      | 0                                                                          | 0                                                                       | 0                                | 0                        | 0                               | 0                                     | 0                                                                                                                          | 0                                          | 0                                                                                 | 0         | 0         | 2                                                                              |
|     | <u>Notes:</u><br>N.A                      |                                                                        |                                                                            |                                                                         |                                  |                          |                                 |                                       |                                                                                                                            |                                            |                                                                                   |           |           |                                                                                |