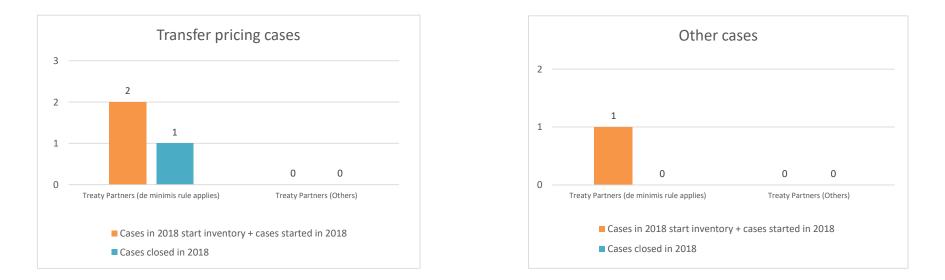

### Overview of MAP partners (only for cases started as from 1 January 2016)

Note: the MAP cases started before 1 January 2016 and closed in 2020 are not shown in these graphs

The label "Treaty Partners (de minimis rule applies)" applies to treaty partners with which the number of cases in start inventory plus the number of cases started is at least 5. The relevant MAP statistics are aggregated under this category.

The label "Treaty Partners (Others)" applies to treaty partners that are not reporting MAP statistics for the reporting period. The relevant MAP statistics are aggregated under this category.

| Cases closed by outcome              | denied<br>MAP<br>access | objection is not<br>justified | withdrawn by<br>taxpayer | unilateral relief<br>granted | resolved via<br>domestic<br>remedy | agreement fully<br>eliminating<br>double taxation<br>eliminated / fully<br>resolving taxation<br>not in<br>accordance with<br>tax treaty | resolving<br>taxation not in | taxation not in<br>accordance with<br>tax treaty | no agreement<br>including | any other<br>outcome | Total |
|--------------------------------------|-------------------------|-------------------------------|--------------------------|------------------------------|------------------------------------|------------------------------------------------------------------------------------------------------------------------------------------|------------------------------|--------------------------------------------------|---------------------------|----------------------|-------|
| Transfer pricing cases (all)         | 0                       | 0                             | 0                        | 0                            | 0                                  | 0                                                                                                                                        | 0                            | 0                                                | 0                         | 0                    | 0     |
| Cases started before 1 January 2016  | 0                       | 0                             | 0                        | 0                            | 0                                  | 0                                                                                                                                        | 0                            | 0                                                | 0                         | 0                    | 0     |
| Cases started as from 1 January 2016 | 0                       | 0                             | 0                        | 0                            | 0                                  | 0                                                                                                                                        | 0                            | 0                                                | 0                         | 0                    | 0     |
| Other cases (all)                    | 0                       | 0                             | 0                        | 0                            | 0                                  | 0                                                                                                                                        | 0                            | 0                                                | 0                         | 0                    | 0     |
| Cases started before 1 January 2016  | 0                       | 0                             | 0                        | 0                            | 0                                  | 0                                                                                                                                        | 0                            | 0                                                | 0                         | 0                    | 0     |
| Cases started as from 1 January 2016 | 0                       | 0                             | 0                        | 0                            | 0                                  | 0                                                                                                                                        | 0                            | 0                                                | 0                         | 0                    | 0     |
| All cases                            | 0                       | 0                             | 0                        | 0                            | 0                                  | 0                                                                                                                                        | 0                            | 0                                                | 0                         | 0                    | 0     |