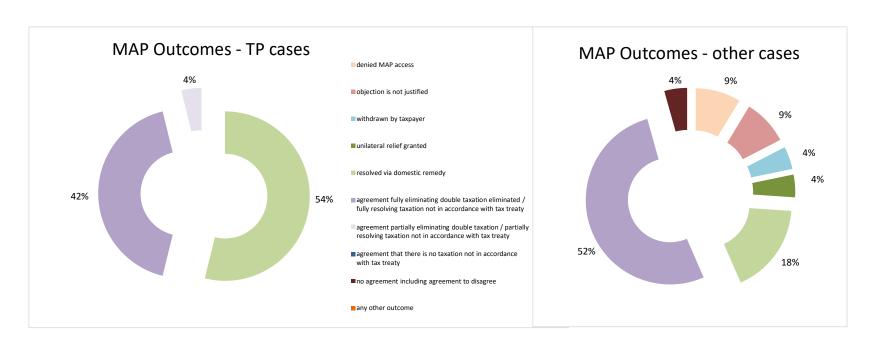

| Cases closed by outcome              | denied<br>MAP<br>access | objection is not<br>justified | withdrawn by<br>taxpayer | unilateral relief<br>granted | resolved via<br>domestic<br>remedy | agreement fully eliminating double taxation eliminated / fully resolving taxation not in accordance with tax treaty | partially resolving | agreement that<br>there is no<br>taxation not in<br>accordance with<br>tax treaty | no agreement<br>including<br>agreement to<br>disagree | any other outcome | Total |
|--------------------------------------|-------------------------|-------------------------------|--------------------------|------------------------------|------------------------------------|---------------------------------------------------------------------------------------------------------------------|---------------------|-----------------------------------------------------------------------------------|-------------------------------------------------------|-------------------|-------|
| Transfer pricing cases (all)         | 0                       | 0                             | 0                        | 0                            | 14                                 | 11                                                                                                                  | 1                   | 0                                                                                 | 0                                                     | 0                 | 26    |
| Cases started before 1 January 2016  | 0                       | 0                             | 0                        | 0                            | 0                                  | 0                                                                                                                   | 0                   | 0                                                                                 | 0                                                     | 0                 | 0     |
| Cases started as from 1 January 2016 | 0                       | 0                             | 0                        | 0                            | 14                                 | 11                                                                                                                  | 1                   | 0                                                                                 | 0                                                     | 0                 | 26    |
| Other cases (all)                    | 2                       | 2                             | 1                        | 1                            | 4                                  | 12                                                                                                                  | 0                   | 0                                                                                 | 1                                                     | 0                 | 23    |
| Cases started before 1 January 2016  | 0                       | 1                             | 0                        | 0                            | 0                                  | 0                                                                                                                   | 0                   | 0                                                                                 | 0                                                     | 0                 | 1     |
| Cases started as from 1 January 2016 | 2                       | 1                             | 1                        | 1                            | 4                                  | 12                                                                                                                  | 0                   | 0                                                                                 | 1                                                     | 0                 | 22    |
| All cases                            | 2                       | 2                             | 1                        | 1                            | 18                                 | 23                                                                                                                  | 1                   | 0                                                                                 | 1                                                     | 0                 | 49    |