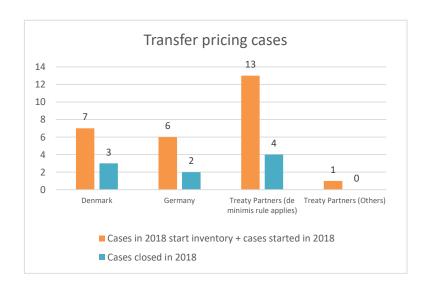

Row 1

2022 MAP Statistics - Norway.xlsx Page 4/9

|       |                                           |                                                                        |                                                                         |          | Table 1: /                       | Attribution / A          | llocation MA                    | P Cases      |                                                                                                                                       |                                             |           |                                                       |                   |                                                                                       |
|-------|-------------------------------------------|------------------------------------------------------------------------|-------------------------------------------------------------------------|----------|----------------------------------|--------------------------|---------------------------------|--------------|---------------------------------------------------------------------------------------------------------------------------------------|---------------------------------------------|-----------|-------------------------------------------------------|-------------------|---------------------------------------------------------------------------------------|
|       |                                           |                                                                        |                                                                         |          |                                  |                          | number of po                    | st-2015 case | s closed during the                                                                                                                   | reporting period by ou                      | tcome:    |                                                       |                   |                                                                                       |
|       | Treaty Partner                            | no. of post-<br>2015 cases in<br>MAP inventory<br>on 1 January<br>2022 | no. of post-<br>2015 cases<br>started during<br>the reporting<br>period |          | objection is<br>not<br>justified | withdrawn by<br>taxpayer | unilateral<br>relief<br>granted |              | agreement fully<br>eliminating<br>double taxation<br>eliminated / fully<br>resolving taxation<br>not in accordance<br>with tax treaty | taxation / partially resolving taxation not |           | no agreement<br>including<br>agreement to<br>disagree | any other outcome | no. of post-<br>2015 cases<br>remaining in<br>MAP inventory<br>on 31<br>December 2022 |
|       | Column 1                                  | Column 2                                                               | Column 3                                                                | Column 4 | Column 5                         | Column 6                 | Column 7                        | Column 8     | Column 9                                                                                                                              | Column 10                                   | Column 11 | Column 12                                             | Column 13         | Column 14                                                                             |
| Row 1 | Denmark                                   | 3                                                                      | 2                                                                       | 0        | 0                                | 0                        | 0                               | 0            | 5                                                                                                                                     | 0                                           | 0         | 0                                                     | 0                 | 0                                                                                     |
|       | Sweden                                    | 14                                                                     | 3                                                                       | 0        | 0                                | 0                        | 0                               | 14           | 0                                                                                                                                     | 0                                           | 0         | 0                                                     | 0                 | 3                                                                                     |
| Row 2 | Treaty Partners (de minimis rule applies) | 10                                                                     | 3                                                                       | 0        | 0                                | 0                        | 0                               | 0            | 6                                                                                                                                     | 1                                           | 0         | 0                                                     | 0                 | 6                                                                                     |
| Row 3 | Treaty Partners (Others)                  | 1                                                                      | 0                                                                       | 0        | 0                                | 0                        | 0                               | 0            | 0                                                                                                                                     | 0                                           | 0         | 0                                                     | 0                 | 1                                                                                     |
|       | Total                                     | 28                                                                     | 8                                                                       | 0        | 0                                | 0                        | 0                               | 14           | 11                                                                                                                                    | 1                                           | 0         | 0                                                     | 0                 | 10                                                                                    |
|       | Notes:                                    |                                                                        |                                                                         |          |                                  |                          |                                 |              |                                                                                                                                       |                                             |           |                                                       |                   |                                                                                       |