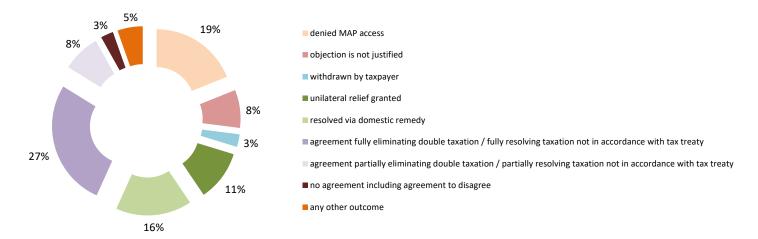

| Cases closed by outcome              | denied<br>MAP<br>access | objection is not<br>justified | withdrawn by<br>taxpayer | unilateral relief<br>granted | resolved via<br>domestic<br>remedy | agreement fully eliminating double taxation eliminated / fully resolving taxation not in accordance with tax treaty | partially resolving | agreement that<br>there is no<br>taxation not in<br>accordance with<br>tax treaty | no agreement<br>including<br>agreement to<br>disagree | any other outcome | Total |
|--------------------------------------|-------------------------|-------------------------------|--------------------------|------------------------------|------------------------------------|---------------------------------------------------------------------------------------------------------------------|---------------------|-----------------------------------------------------------------------------------|-------------------------------------------------------|-------------------|-------|
| Transfer pricing cases (all)         | 0                       | 0                             | 0                        | 0                            | 14                                 | 11                                                                                                                  | 1                   | 0                                                                                 | 0                                                     | 0                 | 26    |
| Cases started before 1 January 2016  | 0                       | 0                             | 0                        | 0                            | 0                                  | 0                                                                                                                   | 0                   | 0                                                                                 | 0                                                     | 0                 | 0     |
| Cases started as from 1 January 2016 | 0                       | 0                             | 0                        | 0                            | 14                                 | 11                                                                                                                  | 1                   | 0                                                                                 | 0                                                     | 0                 | 26    |
| Other cases (all)                    | 2                       | 2                             | 1                        | 1                            | 4                                  | 12                                                                                                                  | 0                   | 0                                                                                 | 1                                                     | 0                 | 23    |
| Cases started before 1 January 2016  | 0                       | 1                             | 0                        | 0                            | 0                                  | 0                                                                                                                   | 0                   | 0                                                                                 | 0                                                     | 0                 | 1     |
| Cases started as from 1 January 2016 | 2                       | 1                             | 1                        | 1                            | 4                                  | 12                                                                                                                  | 0                   | 0                                                                                 | 1                                                     | 0                 | 22    |
| All cases                            | 2                       | 2                             | 1                        | 1                            | 18                                 | 23                                                                                                                  | 1                   | 0                                                                                 | 1                                                     | 0                 | 49    |