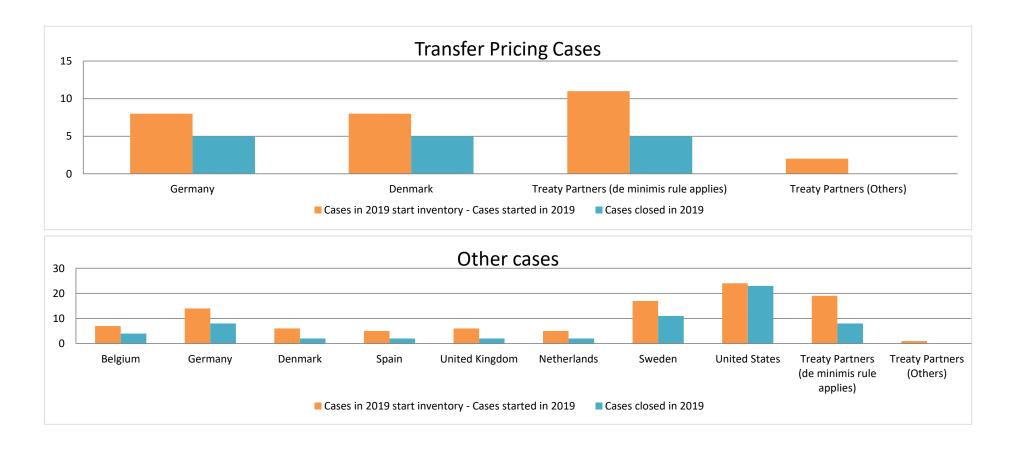

Row 1

2022 MAP Statistics - Norway.xlsx Page 4/9

|       |                                           |                                                                        |                                                                         |          | Table 1: /                       | Attribution / A          | llocation MA                    | P Cases      |                                                                                                                                       |                                             |           |                                                       |                   |                                                                                       |
|-------|-------------------------------------------|------------------------------------------------------------------------|-------------------------------------------------------------------------|----------|----------------------------------|--------------------------|---------------------------------|--------------|---------------------------------------------------------------------------------------------------------------------------------------|---------------------------------------------|-----------|-------------------------------------------------------|-------------------|---------------------------------------------------------------------------------------|
|       |                                           |                                                                        |                                                                         |          |                                  |                          | number of po                    | st-2015 case | s closed during the                                                                                                                   | reporting period by ou                      | tcome:    |                                                       |                   |                                                                                       |
|       | Treaty Partner                            | no. of post-<br>2015 cases in<br>MAP inventory<br>on 1 January<br>2022 | no. of post-<br>2015 cases<br>started during<br>the reporting<br>period |          | objection is<br>not<br>justified | withdrawn by<br>taxpayer | unilateral<br>relief<br>granted |              | agreement fully<br>eliminating<br>double taxation<br>eliminated / fully<br>resolving taxation<br>not in accordance<br>with tax treaty | taxation / partially resolving taxation not |           | no agreement<br>including<br>agreement to<br>disagree | any other outcome | no. of post-<br>2015 cases<br>remaining in<br>MAP inventory<br>on 31<br>December 2022 |
|       | Column 1                                  | Column 2                                                               | Column 3                                                                | Column 4 | Column 5                         | Column 6                 | Column 7                        | Column 8     | Column 9                                                                                                                              | Column 10                                   | Column 11 | Column 12                                             | Column 13         | Column 14                                                                             |
| Row 1 | Denmark                                   | 3                                                                      | 2                                                                       | 0        | 0                                | 0                        | 0                               | 0            | 5                                                                                                                                     | 0                                           | 0         | 0                                                     | 0                 | 0                                                                                     |
|       | Sweden                                    | 14                                                                     | 3                                                                       | 0        | 0                                | 0                        | 0                               | 14           | 0                                                                                                                                     | 0                                           | 0         | 0                                                     | 0                 | 3                                                                                     |
| Row 2 | Treaty Partners (de minimis rule applies) | 10                                                                     | 3                                                                       | 0        | 0                                | 0                        | 0                               | 0            | 6                                                                                                                                     | 1                                           | 0         | 0                                                     | 0                 | 6                                                                                     |
| Row 3 | Treaty Partners (Others)                  | 1                                                                      | 0                                                                       | 0        | 0                                | 0                        | 0                               | 0            | 0                                                                                                                                     | 0                                           | 0         | 0                                                     | 0                 | 1                                                                                     |
|       | Total                                     | 28                                                                     | 8                                                                       | 0        | 0                                | 0                        | 0                               | 14           | 11                                                                                                                                    | 1                                           | 0         | 0                                                     | 0                 | 10                                                                                    |
|       | Notes:                                    |                                                                        |                                                                         |          |                                  |                          |                                 |              |                                                                                                                                       |                                             |           |                                                       |                   |                                                                                       |

2022 MAP Statistics - Norway.xlsx

|       |                                           |                                                                        |                                                                         |                                                                         |                                  | Table 2: Ot              | her MAP Ca                      | ses                                   |                                                                                                                            |                                                                                                                                 |             |                                                       |           |                                                                                |
|-------|-------------------------------------------|------------------------------------------------------------------------|-------------------------------------------------------------------------|-------------------------------------------------------------------------|----------------------------------|--------------------------|---------------------------------|---------------------------------------|----------------------------------------------------------------------------------------------------------------------------|---------------------------------------------------------------------------------------------------------------------------------|-------------|-------------------------------------------------------|-----------|--------------------------------------------------------------------------------|
|       |                                           |                                                                        |                                                                         | number of post-2015 cases closed during the reporting period by outcome |                                  |                          |                                 |                                       |                                                                                                                            |                                                                                                                                 |             |                                                       |           |                                                                                |
|       | Treaty Partner                            | no. of post-<br>2015 cases in<br>MAP inventory<br>on 1 January<br>2022 | no. of post-<br>2015 cases<br>started during<br>the reporting<br>period |                                                                         | objection is<br>not<br>justified | withdrawn by<br>taxpayer | unilateral<br>relief<br>granted | resolved<br>via<br>domestic<br>remedy | agreement fully<br>eliminating<br>double taxation /<br>fully resolving<br>taxation not in<br>accordance with<br>tax treaty | agreement partially<br>eliminating double<br>taxation / partially<br>resolving taxation not<br>in accordance with<br>tax treaty | there is no | no agreement<br>including<br>agreement to<br>disagree | any other | no. of post-2015<br>cases remaining in<br>MAP inventory on<br>31 December 2022 |
|       | Column 1                                  | Column 2                                                               | Column 3                                                                | Column 4                                                                | Column 5                         | Column 6                 | Column 7                        | Column 8                              | Column 9                                                                                                                   | Column 10                                                                                                                       | Column 11   | Column 12                                             | Column 13 | Column 14                                                                      |
| Row 1 | Denmark                                   | 3                                                                      | 2                                                                       | 0                                                                       | 0                                | 0                        | 0                               | 0                                     | 1                                                                                                                          | 0                                                                                                                               | 0           | 0                                                     | 0         | 4                                                                              |
|       | Spain                                     | 6                                                                      | 1                                                                       | 0                                                                       | 0                                | 0                        | 0                               | 0                                     | 0                                                                                                                          | 0                                                                                                                               | 0           | 0                                                     | 0         | 7                                                                              |
|       | United Kingdom                            | 4                                                                      | 4                                                                       | 1                                                                       | 0                                | 0                        | 0                               | 0                                     | 2                                                                                                                          | 0                                                                                                                               | 0           | 0                                                     | 0         | 5                                                                              |
|       | Netherlands                               | 6                                                                      | 5                                                                       | 0                                                                       | 0                                | 0                        | 0                               | 2                                     | 2                                                                                                                          | 0                                                                                                                               | 0           | 0                                                     | 0         | 7                                                                              |
|       | Sweden                                    | 2                                                                      | 5                                                                       | 0                                                                       | 1                                | 0                        | 0                               | 1                                     | 0                                                                                                                          | 0                                                                                                                               | 0           | 0                                                     | 0         | 5                                                                              |
| Row 2 | Treaty Partners (de minimis rule applies) | 21                                                                     | 9                                                                       | 1                                                                       | 0                                | 1                        | 1                               | 1                                     | 7                                                                                                                          | 0                                                                                                                               | 0           | 1                                                     | 0         | 18                                                                             |
| Row 3 | Treaty Partners (Others)                  | 1                                                                      | 0                                                                       | 0                                                                       | 0                                | 0                        | 0                               | 0                                     | 0                                                                                                                          | 0                                                                                                                               | 0           | 0                                                     | 0         | 1                                                                              |
|       | Total                                     | 43                                                                     | 26                                                                      | 2                                                                       | 1                                | 1                        | 1                               | 4                                     | 12                                                                                                                         | 0                                                                                                                               | 0           | 1                                                     | 0         | 47                                                                             |