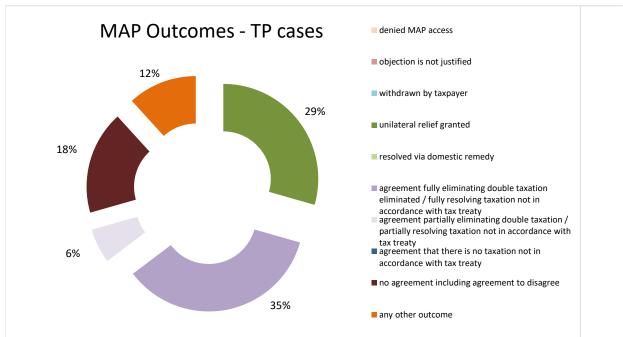

### Overview of MAP partners (only for cases started as from 1 January 2016)

Note: the MAP cases started before 1 January 2016 and closed in 2022 are not shown in these graphs

The label "Treaty Partners (de minimis rule applies)" applies to treaty partners with which the number of cases in start inventory plus the number of cases started is at least 5. The relevant MAP statistics are aggregated under this category.

| Cases closed by outcome              | denied<br>MAP<br>access | objection is not<br>justified | withdrawn by<br>taxpayer | unilateral relief<br>granted | resolved via<br>domestic<br>remedy | agreement fully eliminating double taxation eliminated / fully resolving taxation not in accordance with tax treaty | partially resolving | agreement that<br>there is no<br>taxation not in<br>accordance with<br>tax treaty | no agreement<br>including<br>agreement to<br>disagree | any other outcome | Total |
|--------------------------------------|-------------------------|-------------------------------|--------------------------|------------------------------|------------------------------------|---------------------------------------------------------------------------------------------------------------------|---------------------|-----------------------------------------------------------------------------------|-------------------------------------------------------|-------------------|-------|
| Transfer pricing cases (all)         | 0                       | 0                             | 0                        | 0                            | 14                                 | 11                                                                                                                  | 1                   | 0                                                                                 | 0                                                     | 0                 | 26    |
| Cases started before 1 January 2016  | 0                       | 0                             | 0                        | 0                            | 0                                  | 0                                                                                                                   | 0                   | 0                                                                                 | 0                                                     | 0                 | 0     |
| Cases started as from 1 January 2016 | 0                       | 0                             | 0                        | 0                            | 14                                 | 11                                                                                                                  | 1                   | 0                                                                                 | 0                                                     | 0                 | 26    |
| Other cases (all)                    | 2                       | 2                             | 1                        | 1                            | 4                                  | 12                                                                                                                  | 0                   | 0                                                                                 | 1                                                     | 0                 | 23    |
| Cases started before 1 January 2016  | 0                       | 1                             | 0                        | 0                            | 0                                  | 0                                                                                                                   | 0                   | 0                                                                                 | 0                                                     | 0                 | 1     |
| Cases started as from 1 January 2016 | 2                       | 1                             | 1                        | 1                            | 4                                  | 12                                                                                                                  | 0                   | 0                                                                                 | 1                                                     | 0                 | 22    |
| All cases                            | 2                       | 2                             | 1                        | 1                            | 18                                 | 23                                                                                                                  | 1                   | 0                                                                                 | 1                                                     | 0                 | 49    |