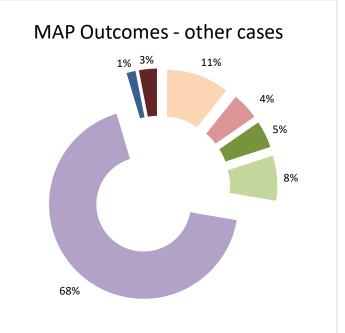

### Overview of MAP partners (only for cases started as from 1 January 2016)

Note: the MAP cases started before 1 January 2016 and closed in 2022 are not shown in these graphs

The label "Treaty Partners (de minimis rule applies)" applies to treaty partners with which the number of cases in start inventory plus the number of cases started is at least 5. The relevant MAP statistics are aggregated under this category.

| Cases closed by outcome              | denied<br>MAP<br>access | objection is not<br>justified | withdrawn by<br>taxpayer | unilateral relief<br>granted | resolved via<br>domestic<br>remedy | agreement fully eliminating double taxation eliminated / fully resolving taxation not in accordance with tax treaty | partially resolving | agreement that<br>there is no<br>taxation not in<br>accordance with<br>tax treaty | no agreement<br>including<br>agreement to<br>disagree | any other outcome | Total |
|--------------------------------------|-------------------------|-------------------------------|--------------------------|------------------------------|------------------------------------|---------------------------------------------------------------------------------------------------------------------|---------------------|-----------------------------------------------------------------------------------|-------------------------------------------------------|-------------------|-------|
| Transfer pricing cases (all)         | 0                       | 0                             | 0                        | 0                            | 14                                 | 11                                                                                                                  | 1                   | 0                                                                                 | 0                                                     | 0                 | 26    |
| Cases started before 1 January 2016  | 0                       | 0                             | 0                        | 0                            | 0                                  | 0                                                                                                                   | 0                   | 0                                                                                 | 0                                                     | 0                 | 0     |
| Cases started as from 1 January 2016 | 0                       | 0                             | 0                        | 0                            | 14                                 | 11                                                                                                                  | 1                   | 0                                                                                 | 0                                                     | 0                 | 26    |
| Other cases (all)                    | 2                       | 2                             | 1                        | 1                            | 4                                  | 12                                                                                                                  | 0                   | 0                                                                                 | 1                                                     | 0                 | 23    |
| Cases started before 1 January 2016  | 0                       | 1                             | 0                        | 0                            | 0                                  | 0                                                                                                                   | 0                   | 0                                                                                 | 0                                                     | 0                 | 1     |
| Cases started as from 1 January 2016 | 2                       | 1                             | 1                        | 1                            | 4                                  | 12                                                                                                                  | 0                   | 0                                                                                 | 1                                                     | 0                 | 22    |
| All cases                            | 2                       | 2                             | 1                        | 1                            | 18                                 | 23                                                                                                                  | 1                   | 0                                                                                 | 1                                                     | 0                 | 49    |