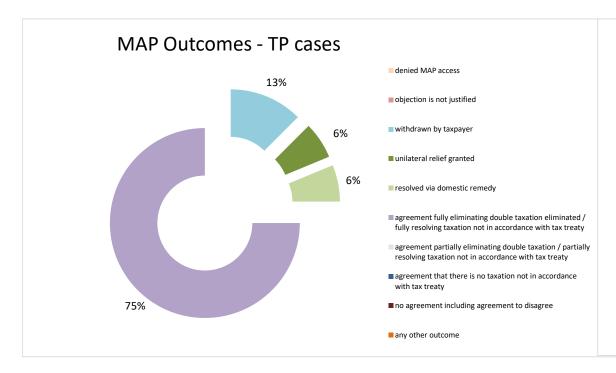

### Overview of MAP partners (only for cases started as from 1 January 2016)

Note: the MAP cases started before 1 January 2016 and closed in 2022 are not shown in these graphs

The label "Treaty Partners (de minimis rule applies)" applies to treaty partners with which the number of cases in start inventory plus the number of cases started is at least 5. The relevant MAP statistics are aggregated under this category.

| Cases closed by outcome              | denied<br>MAP<br>access | objection is not<br>justified | withdrawn by<br>taxpayer | unilateral relief<br>granted | resolved via<br>domestic<br>remedy | agreement fully eliminating double taxation eliminated / fully resolving taxation not in accordance with tax treaty | partially resolving | agreement that<br>there is no<br>taxation not in<br>accordance with<br>tax treaty | no agreement<br>including<br>agreement to<br>disagree | any other outcome | Total |
|--------------------------------------|-------------------------|-------------------------------|--------------------------|------------------------------|------------------------------------|---------------------------------------------------------------------------------------------------------------------|---------------------|-----------------------------------------------------------------------------------|-------------------------------------------------------|-------------------|-------|
| Transfer pricing cases (all)         | 0                       | 0                             | 0                        | 0                            | 14                                 | 11                                                                                                                  | 1                   | 0                                                                                 | 0                                                     | 0                 | 26    |
| Cases started before 1 January 2016  | 0                       | 0                             | 0                        | 0                            | 0                                  | 0                                                                                                                   | 0                   | 0                                                                                 | 0                                                     | 0                 | 0     |
| Cases started as from 1 January 2016 | 0                       | 0                             | 0                        | 0                            | 14                                 | 11                                                                                                                  | 1                   | 0                                                                                 | 0                                                     | 0                 | 26    |
| Other cases (all)                    | 2                       | 2                             | 1                        | 1                            | 4                                  | 12                                                                                                                  | 0                   | 0                                                                                 | 1                                                     | 0                 | 23    |
| Cases started before 1 January 2016  | 0                       | 1                             | 0                        | 0                            | 0                                  | 0                                                                                                                   | 0                   | 0                                                                                 | 0                                                     | 0                 | 1     |
| Cases started as from 1 January 2016 | 2                       | 1                             | 1                        | 1                            | 4                                  | 12                                                                                                                  | 0                   | 0                                                                                 | 1                                                     | 0                 | 22    |
| All cases                            | 2                       | 2                             | 1                        | 1                            | 18                                 | 23                                                                                                                  | 1                   | 0                                                                                 | 1                                                     | 0                 | 49    |