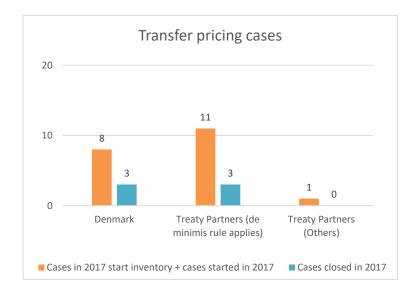

Row 1

2022 MAP Statistics - Norway.xlsx Page 4/9

|       |                                           |                                                                        |                                                                         |          | Table 1: /                       | Attribution / A          | llocation MA                    | P Cases      |                                                                                                                                       |                                             |           |                                                       |                   |                                                                                       |
|-------|-------------------------------------------|------------------------------------------------------------------------|-------------------------------------------------------------------------|----------|----------------------------------|--------------------------|---------------------------------|--------------|---------------------------------------------------------------------------------------------------------------------------------------|---------------------------------------------|-----------|-------------------------------------------------------|-------------------|---------------------------------------------------------------------------------------|
|       |                                           |                                                                        |                                                                         |          |                                  |                          | number of po                    | st-2015 case | s closed during the                                                                                                                   | reporting period by ou                      | tcome:    |                                                       |                   |                                                                                       |
|       | Treaty Partner                            | no. of post-<br>2015 cases in<br>MAP inventory<br>on 1 January<br>2022 | no. of post-<br>2015 cases<br>started during<br>the reporting<br>period |          | objection is<br>not<br>justified | withdrawn by<br>taxpayer | unilateral<br>relief<br>granted |              | agreement fully<br>eliminating<br>double taxation<br>eliminated / fully<br>resolving taxation<br>not in accordance<br>with tax treaty | taxation / partially resolving taxation not |           | no agreement<br>including<br>agreement to<br>disagree | any other outcome | no. of post-<br>2015 cases<br>remaining in<br>MAP inventory<br>on 31<br>December 2022 |
|       | Column 1                                  | Column 2                                                               | Column 3                                                                | Column 4 | Column 5                         | Column 6                 | Column 7                        | Column 8     | Column 9                                                                                                                              | Column 10                                   | Column 11 | Column 12                                             | Column 13         | Column 14                                                                             |
| Row 1 | Denmark                                   | 3                                                                      | 2                                                                       | 0        | 0                                | 0                        | 0                               | 0            | 5                                                                                                                                     | 0                                           | 0         | 0                                                     | 0                 | 0                                                                                     |
|       | Sweden                                    | 14                                                                     | 3                                                                       | 0        | 0                                | 0                        | 0                               | 14           | 0                                                                                                                                     | 0                                           | 0         | 0                                                     | 0                 | 3                                                                                     |
| Row 2 | Treaty Partners (de minimis rule applies) | 10                                                                     | 3                                                                       | 0        | 0                                | 0                        | 0                               | 0            | 6                                                                                                                                     | 1                                           | 0         | 0                                                     | 0                 | 6                                                                                     |
| Row 3 | Treaty Partners (Others)                  | 1                                                                      | 0                                                                       | 0        | 0                                | 0                        | 0                               | 0            | 0                                                                                                                                     | 0                                           | 0         | 0                                                     | 0                 | 1                                                                                     |
|       | Total                                     | 28                                                                     | 8                                                                       | 0        | 0                                | 0                        | 0                               | 14           | 11                                                                                                                                    | 1                                           | 0         | 0                                                     | 0                 | 10                                                                                    |
|       | Notes:                                    |                                                                        |                                                                         |          |                                  |                          |                                 |              |                                                                                                                                       |                                             |           |                                                       |                   |                                                                                       |