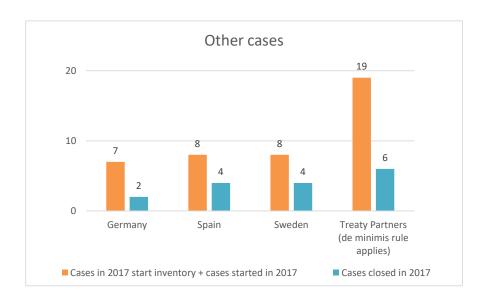

2022 MAP Statistics - Norway.xlsx

|       |                                           |                                                                        |                                                                         |                                                                         |                                  | Table 2: Ot              | her MAP Ca                      | ses                                   |                                                                                                                            |                                                                                                                                 |             |                                                       |           |                                                                                |
|-------|-------------------------------------------|------------------------------------------------------------------------|-------------------------------------------------------------------------|-------------------------------------------------------------------------|----------------------------------|--------------------------|---------------------------------|---------------------------------------|----------------------------------------------------------------------------------------------------------------------------|---------------------------------------------------------------------------------------------------------------------------------|-------------|-------------------------------------------------------|-----------|--------------------------------------------------------------------------------|
|       |                                           |                                                                        |                                                                         | number of post-2015 cases closed during the reporting period by outcome |                                  |                          |                                 |                                       |                                                                                                                            |                                                                                                                                 |             |                                                       |           |                                                                                |
|       | Treaty Partner                            | no. of post-<br>2015 cases in<br>MAP inventory<br>on 1 January<br>2022 | no. of post-<br>2015 cases<br>started during<br>the reporting<br>period |                                                                         | objection is<br>not<br>justified | withdrawn by<br>taxpayer | unilateral<br>relief<br>granted | resolved<br>via<br>domestic<br>remedy | agreement fully<br>eliminating<br>double taxation /<br>fully resolving<br>taxation not in<br>accordance with<br>tax treaty | agreement partially<br>eliminating double<br>taxation / partially<br>resolving taxation not<br>in accordance with<br>tax treaty | there is no | no agreement<br>including<br>agreement to<br>disagree | any other | no. of post-2015<br>cases remaining in<br>MAP inventory on<br>31 December 2022 |
|       | Column 1                                  | Column 2                                                               | Column 3                                                                | Column 4                                                                | Column 5                         | Column 6                 | Column 7                        | Column 8                              | Column 9                                                                                                                   | Column 10                                                                                                                       | Column 11   | Column 12                                             | Column 13 | Column 14                                                                      |
| Row 1 | Denmark                                   | 3                                                                      | 2                                                                       | 0                                                                       | 0                                | 0                        | 0                               | 0                                     | 1                                                                                                                          | 0                                                                                                                               | 0           | 0                                                     | 0         | 4                                                                              |
|       | Spain                                     | 6                                                                      | 1                                                                       | 0                                                                       | 0                                | 0                        | 0                               | 0                                     | 0                                                                                                                          | 0                                                                                                                               | 0           | 0                                                     | 0         | 7                                                                              |
|       | United Kingdom                            | 4                                                                      | 4                                                                       | 1                                                                       | 0                                | 0                        | 0                               | 0                                     | 2                                                                                                                          | 0                                                                                                                               | 0           | 0                                                     | 0         | 5                                                                              |
|       | Netherlands                               | 6                                                                      | 5                                                                       | 0                                                                       | 0                                | 0                        | 0                               | 2                                     | 2                                                                                                                          | 0                                                                                                                               | 0           | 0                                                     | 0         | 7                                                                              |
|       | Sweden                                    | 2                                                                      | 5                                                                       | 0                                                                       | 1                                | 0                        | 0                               | 1                                     | 0                                                                                                                          | 0                                                                                                                               | 0           | 0                                                     | 0         | 5                                                                              |
| Row 2 | Treaty Partners (de minimis rule applies) | 21                                                                     | 9                                                                       | 1                                                                       | 0                                | 1                        | 1                               | 1                                     | 7                                                                                                                          | 0                                                                                                                               | 0           | 1                                                     | 0         | 18                                                                             |
| Row 3 | Treaty Partners (Others)                  | 1                                                                      | 0                                                                       | 0                                                                       | 0                                | 0                        | 0                               | 0                                     | 0                                                                                                                          | 0                                                                                                                               | 0           | 0                                                     | 0         | 1                                                                              |
|       | Total                                     | 43                                                                     | 26                                                                      | 2                                                                       | 1                                | 1                        | 1                               | 4                                     | 12                                                                                                                         | 0                                                                                                                               | 0           | 1                                                     | 0         | 47                                                                             |