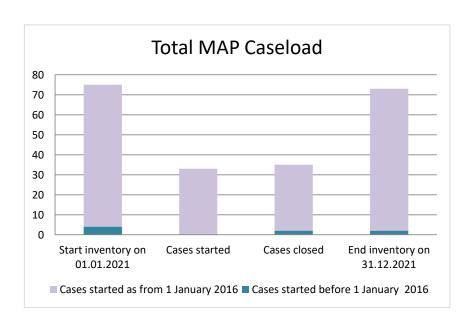

### **Norway**

| Cases started before 1<br>January 2016 | 2021 Start<br>inventory | Cases<br>started | Cases<br>closed | 2021 End<br>inventory |
|----------------------------------------|-------------------------|------------------|-----------------|-----------------------|
| Transfer pricing cases                 | 2                       | 0                | 2               | 0                     |
| Other cases                            | 2                       | 0                | 0               | 2                     |

| Cases started as from 1<br>January 2016 | 2021 Start inventory | Cases<br>started | Cases closed | 2021 End inventory |
|-----------------------------------------|----------------------|------------------|--------------|--------------------|
| Transfer pricing cases                  | 32                   | 8                | 12           | 28                 |
| Other cases                             | 39                   | 25               | 21           | 43                 |