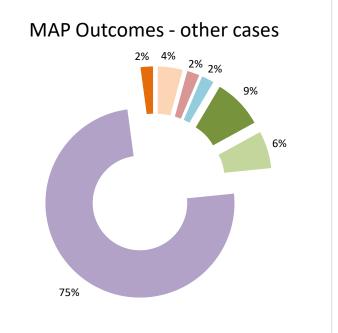

### Overview of MAP partners (only for cases started as from 1 January 2016)

Note: the MAP cases started before 1 January 2016 and closed in 2022 are not shown in these graphs

The label "Treaty Partners (de minimis rule applies)" applies to treaty partners with which the number of cases in start inventory plus the number of cases started is at least 5. The relevant MAP statistics are aggregated under this category.

| Cases closed by outcome              | denied<br>MAP<br>access | objection is not<br>justified | withdrawn by<br>taxpayer | unilateral relief<br>granted | resolved via<br>domestic<br>remedy | agreement fully eliminating double taxation eliminated / fully resolving taxation not in accordance with tax treaty | partially resolving | agreement that<br>there is no<br>taxation not in<br>accordance with<br>tax treaty | no agreement<br>including<br>agreement to<br>disagree | any other outcome | Total |
|--------------------------------------|-------------------------|-------------------------------|--------------------------|------------------------------|------------------------------------|---------------------------------------------------------------------------------------------------------------------|---------------------|-----------------------------------------------------------------------------------|-------------------------------------------------------|-------------------|-------|
| Transfer pricing cases (all)         | 0                       | 0                             | 0                        | 0                            | 14                                 | 11                                                                                                                  | 1                   | 0                                                                                 | 0                                                     | 0                 | 26    |
| Cases started before 1 January 2016  | 0                       | 0                             | 0                        | 0                            | 0                                  | 0                                                                                                                   | 0                   | 0                                                                                 | 0                                                     | 0                 | 0     |
| Cases started as from 1 January 2016 | 0                       | 0                             | 0                        | 0                            | 14                                 | 11                                                                                                                  | 1                   | 0                                                                                 | 0                                                     | 0                 | 26    |
| Other cases (all)                    | 2                       | 2                             | 1                        | 1                            | 4                                  | 12                                                                                                                  | 0                   | 0                                                                                 | 1                                                     | 0                 | 23    |
| Cases started before 1 January 2016  | 0                       | 1                             | 0                        | 0                            | 0                                  | 0                                                                                                                   | 0                   | 0                                                                                 | 0                                                     | 0                 | 1     |
| Cases started as from 1 January 2016 | 2                       | 1                             | 1                        | 1                            | 4                                  | 12                                                                                                                  | 0                   | 0                                                                                 | 1                                                     | 0                 | 22    |
| All cases                            | 2                       | 2                             | 1                        | 1                            | 18                                 | 23                                                                                                                  | 1                   | 0                                                                                 | 1                                                     | 0                 | 49    |