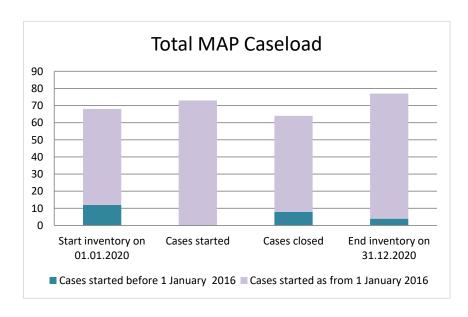

### Norway

| Cases started before 1<br>January 2016 | 2022 Start<br>inventory | Cases<br>started | Cases<br>closed | 2022 End inventory |
|----------------------------------------|-------------------------|------------------|-----------------|--------------------|
| Transfer pricing cases                 | 0                       | 0                | 0               | 0                  |
| Other cases                            | 2                       | 0                | 1               | 1                  |

| Cases started as from 1<br>January 2016 | 2022 Start inventory | Cases<br>started | Cases closed | 2022 End inventory |
|-----------------------------------------|----------------------|------------------|--------------|--------------------|
| Transfer pricing cases                  | 28                   | 8                | 26           | 10                 |
| Other cases                             | 43                   | 26               | 22           | 47                 |