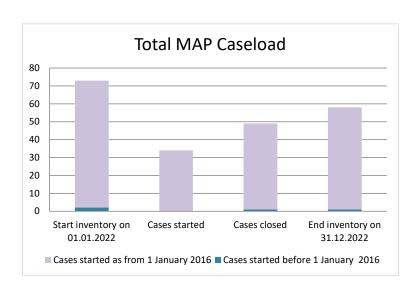

### Norway

| Cases started before 1<br>January 2016 | 2022 Start<br>inventory | Cases<br>started | Cases<br>closed | 2022 End inventory |
|----------------------------------------|-------------------------|------------------|-----------------|--------------------|
| Transfer pricing cases                 | 0                       | 0                | 0               | 0                  |
| Other cases                            | 2                       | 0                | 1               | 1                  |

| Cases started as from 1<br>January 2016 | 2022 Start inventory | Cases<br>started | Cases closed | 2022 End inventory |
|-----------------------------------------|----------------------|------------------|--------------|--------------------|
| Transfer pricing cases                  | 28                   | 8                | 26           | 10                 |
| Other cases                             | 43                   | 26               | 22           | 47                 |