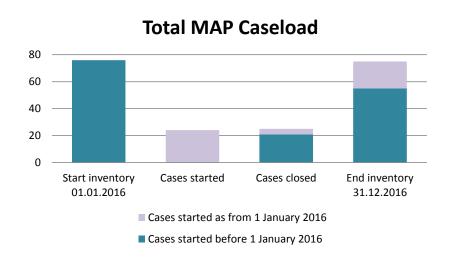

### Norway

| Cases started before 1<br>January 2016 | 2022 Start<br>inventory | Cases<br>started | Cases<br>closed | 2022 End inventory |
|----------------------------------------|-------------------------|------------------|-----------------|--------------------|
| Transfer pricing cases                 | 0                       | 0                | 0               | 0                  |
| Other cases                            | 2                       | 0                | 1               | 1                  |

| Cases started as from 1<br>January 2016 | 2022 Start inventory | Cases<br>started | Cases closed | 2022 End inventory |
|-----------------------------------------|----------------------|------------------|--------------|--------------------|
| Transfer pricing cases                  | 28                   | 8                | 26           | 10                 |
| Other cases                             | 43                   | 26               | 22           | 47                 |