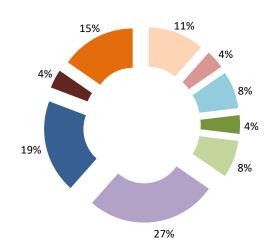

# Overview of MAP partners (only for cases started as from 1 January 2016)

Note: the MAP cases started before 1 January 2016 and closed in 2021 are not shown in these graphs

The label "Treaty Partners (de minimis rule applies)" applies to treaty partners with which the number of cases in start inventory plus the number of cases started is less than 5. The relevant MAP statistics are aggregated under this category.

The label "Treaty Partners (Others)" applies to treaty partners that are not reporting MAP statistics for the reporting period. The relevant MAP statistics are aggregated under this category.

2021 MAP Statistics - Norway.xlsx Page 2/9

| Cases closed by outcome              | denied<br>MAP<br>access | objection is not<br>justified | withdrawn by<br>taxpayer | unilateral relief<br>granted | domestic | agreement fully eliminating double taxation eliminated / fully resolving taxation not in accordance with tax treaty | eliminating double taxation / partially resolving taxation not in | taxation not in accordance with tax treaty | including | any other<br>outcome | Total |
|--------------------------------------|-------------------------|-------------------------------|--------------------------|------------------------------|----------|---------------------------------------------------------------------------------------------------------------------|-------------------------------------------------------------------|--------------------------------------------|-----------|----------------------|-------|
| Transfer pricing cases (all)         | 0                       | 0                             | 2                        | 3                            | 0        | 8                                                                                                                   | 0                                                                 | 0                                          | 1         | 0                    | 14    |
| Cases started before 1 January 2016  | 0                       | 0                             | 0                        | 0                            | 0        | 1                                                                                                                   | 0                                                                 | 0                                          | 1         | 0                    | 2     |
| Cases started as from 1 January 2016 | 0                       | 0                             | 2                        | 3                            | 0        | 7                                                                                                                   | 0                                                                 | 0                                          | 0         | 0                    | 12    |
| Other cases (all)                    | 4                       | 3                             | 2                        | 0                            | 2        | 10                                                                                                                  | 0                                                                 | 0                                          | 0         | 0                    | 21    |
| Cases started before 1 January 2016  | 0                       | 0                             | 0                        | 0                            | 0        | 0                                                                                                                   | 0                                                                 | 0                                          | 0         | 0                    | 0     |
| Cases started as from 1 January 2016 | 4                       | 3                             | 2                        | 0                            | 2        | 10                                                                                                                  | 0                                                                 | 0                                          | 0         | 0                    | 21    |
| All cases                            | 4                       | 3                             | 4                        | 3                            | 2        | 18                                                                                                                  | 0                                                                 | 0                                          | 1         | 0                    | 35    |