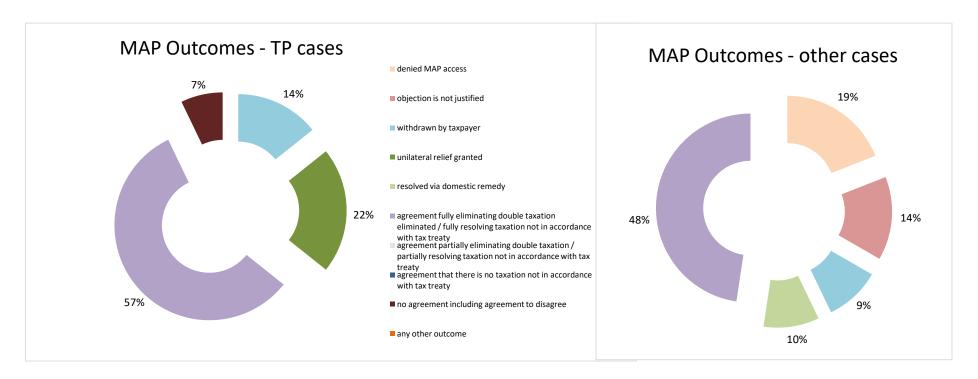

| Cases closed by outcome              | denied<br>MAP<br>access | objection is not<br>justified | withdrawn by<br>taxpayer | unilateral relief<br>granted | resolved via<br>domestic<br>remedy | agreement fully eliminating double taxation eliminated / fully resolving taxation not in accordance with tax treaty | partially resolving | agreement that<br>there is no<br>taxation not in<br>accordance with<br>tax treaty | no agreement<br>including<br>agreement to<br>disagree | any other outcome | Total |
|--------------------------------------|-------------------------|-------------------------------|--------------------------|------------------------------|------------------------------------|---------------------------------------------------------------------------------------------------------------------|---------------------|-----------------------------------------------------------------------------------|-------------------------------------------------------|-------------------|-------|
| Transfer pricing cases (all)         | 0                       | 0                             | 0                        | 0                            | 14                                 | 11                                                                                                                  | 1                   | 0                                                                                 | 0                                                     | 0                 | 26    |
| Cases started before 1 January 2016  | 0                       | 0                             | 0                        | 0                            | 0                                  | 0                                                                                                                   | 0                   | 0                                                                                 | 0                                                     | 0                 | 0     |
| Cases started as from 1 January 2016 | 0                       | 0                             | 0                        | 0                            | 14                                 | 11                                                                                                                  | 1                   | 0                                                                                 | 0                                                     | 0                 | 26    |
| Other cases (all)                    | 2                       | 2                             | 1                        | 1                            | 4                                  | 12                                                                                                                  | 0                   | 0                                                                                 | 1                                                     | 0                 | 23    |
| Cases started before 1 January 2016  | 0                       | 1                             | 0                        | 0                            | 0                                  | 0                                                                                                                   | 0                   | 0                                                                                 | 0                                                     | 0                 | 1     |
| Cases started as from 1 January 2016 | 2                       | 1                             | 1                        | 1                            | 4                                  | 12                                                                                                                  | 0                   | 0                                                                                 | 1                                                     | 0                 | 22    |
| All cases                            | 2                       | 2                             | 1                        | 1                            | 18                                 | 23                                                                                                                  | 1                   | 0                                                                                 | 1                                                     | 0                 | 49    |