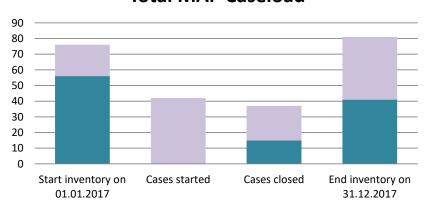

### Norway

| Cases started before 1<br>January 2016 | 2022 Start<br>inventory | Cases<br>started | Cases<br>closed | 2022 End inventory |
|----------------------------------------|-------------------------|------------------|-----------------|--------------------|
| Transfer pricing cases                 | 0                       | 0                | 0               | 0                  |
| Other cases                            | 2                       | 0                | 1               | 1                  |

| Cases started as from 1<br>January 2016 | 2022 Start inventory | Cases<br>started | Cases closed | 2022 End inventory |
|-----------------------------------------|----------------------|------------------|--------------|--------------------|
| Transfer pricing cases                  | 28                   | 8                | 26           | 10                 |
| Other cases                             | 43                   | 26               | 22           | 47                 |