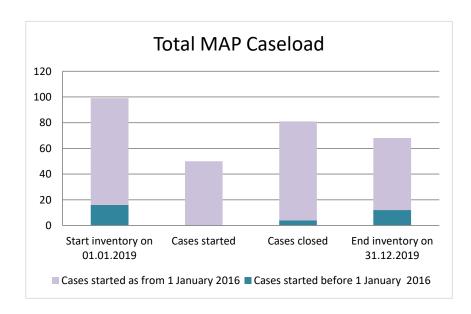

### Norway

| Cases started before 1<br>January 2016 | 2022 Start<br>inventory | Cases<br>started | Cases<br>closed | 2022 End inventory |
|----------------------------------------|-------------------------|------------------|-----------------|--------------------|
| Transfer pricing cases                 | 0                       | 0                | 0               | 0                  |
| Other cases                            | 2                       | 0                | 1               | 1                  |

| Cases started as from 1<br>January 2016 | 2022 Start inventory | Cases<br>started | Cases closed | 2022 End inventory |
|-----------------------------------------|----------------------|------------------|--------------|--------------------|
| Transfer pricing cases                  | 28                   | 8                | 26           | 10                 |
| Other cases                             | 43                   | 26               | 22           | 47                 |