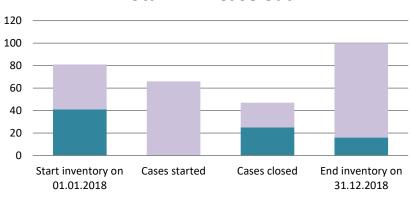

### Norway

| Cases started before 1<br>January 2016 | 2022 Start<br>inventory | Cases<br>started | Cases<br>closed | 2022 End inventory |
|----------------------------------------|-------------------------|------------------|-----------------|--------------------|
| Transfer pricing cases                 | 0                       | 0                | 0               | 0                  |
| Other cases                            | 2                       | 0                | 1               | 1                  |

| Cases started as from 1<br>January 2016 | 2022 Start inventory | Cases<br>started | Cases closed | 2022 End inventory |
|-----------------------------------------|----------------------|------------------|--------------|--------------------|
| Transfer pricing cases                  | 28                   | 8                | 26           | 10                 |
| Other cases                             | 43                   | 26               | 22           | 47                 |