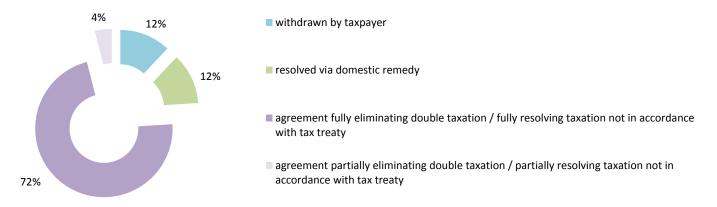

| Cases closed by outcome              | denied<br>MAP<br>access | objection is not<br>justified | withdrawn by<br>taxpayer | unilateral relief<br>granted | resolved via<br>domestic<br>remedy | agreement fully eliminating double taxation eliminated / fully resolving taxation not in accordance with tax treaty | partially resolving | agreement that<br>there is no<br>taxation not in<br>accordance with<br>tax treaty | no agreement<br>including<br>agreement to<br>disagree | any other outcome | Total |
|--------------------------------------|-------------------------|-------------------------------|--------------------------|------------------------------|------------------------------------|---------------------------------------------------------------------------------------------------------------------|---------------------|-----------------------------------------------------------------------------------|-------------------------------------------------------|-------------------|-------|
| Transfer pricing cases (all)         | 0                       | 0                             | 0                        | 0                            | 14                                 | 11                                                                                                                  | 1                   | 0                                                                                 | 0                                                     | 0                 | 26    |
| Cases started before 1 January 2016  | 0                       | 0                             | 0                        | 0                            | 0                                  | 0                                                                                                                   | 0                   | 0                                                                                 | 0                                                     | 0                 | 0     |
| Cases started as from 1 January 2016 | 0                       | 0                             | 0                        | 0                            | 14                                 | 11                                                                                                                  | 1                   | 0                                                                                 | 0                                                     | 0                 | 26    |
| Other cases (all)                    | 2                       | 2                             | 1                        | 1                            | 4                                  | 12                                                                                                                  | 0                   | 0                                                                                 | 1                                                     | 0                 | 23    |
| Cases started before 1 January 2016  | 0                       | 1                             | 0                        | 0                            | 0                                  | 0                                                                                                                   | 0                   | 0                                                                                 | 0                                                     | 0                 | 1     |
| Cases started as from 1 January 2016 | 2                       | 1                             | 1                        | 1                            | 4                                  | 12                                                                                                                  | 0                   | 0                                                                                 | 1                                                     | 0                 | 22    |
| All cases                            | 2                       | 2                             | 1                        | 1                            | 18                                 | 23                                                                                                                  | 1                   | 0                                                                                 | 1                                                     | 0                 | 49    |