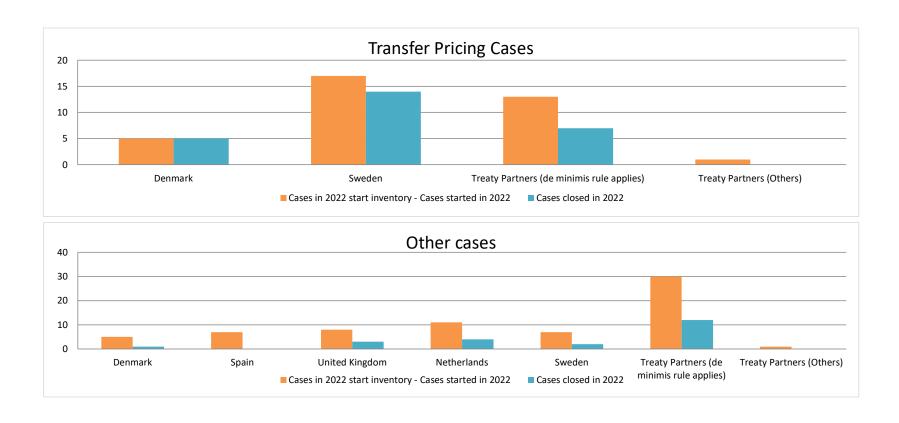

### Overview of MAP partners (only for cases started as from 1 January 2016)

Note: the MAP cases started before 1 January 2016 and closed in 2022 are not shown in these graphs

The label "Treaty Partners (de minimis rule applies)" applies to treaty partners with which the number of cases in start inventory plus the number of cases started is at least 5. The relevant MAP statistics are aggregated under this category.

The label "Treaty Partners (Others)" applies to treaty partners that are not reporting MAP statistics for the reporting period. The relevant MAP statistics are aggregated under this category.

2022 MAP Statistics - Norway.xlsx Page 2/9

Row 1

2022 MAP Statistics - Norway.xlsx Page 4/9

|       |                                           |                                                                        |                                                                         |          | Table 1: /                       | Attribution / A          | llocation MA                    | P Cases      |                                                                                                                                       |                                             |           |                                                       |                   |                                                                                       |
|-------|-------------------------------------------|------------------------------------------------------------------------|-------------------------------------------------------------------------|----------|----------------------------------|--------------------------|---------------------------------|--------------|---------------------------------------------------------------------------------------------------------------------------------------|---------------------------------------------|-----------|-------------------------------------------------------|-------------------|---------------------------------------------------------------------------------------|
|       |                                           |                                                                        |                                                                         |          |                                  |                          | number of po                    | st-2015 case | s closed during the                                                                                                                   | reporting period by ou                      | tcome:    |                                                       |                   |                                                                                       |
|       | Treaty Partner                            | no. of post-<br>2015 cases in<br>MAP inventory<br>on 1 January<br>2022 | no. of post-<br>2015 cases<br>started during<br>the reporting<br>period |          | objection is<br>not<br>justified | withdrawn by<br>taxpayer | unilateral<br>relief<br>granted |              | agreement fully<br>eliminating<br>double taxation<br>eliminated / fully<br>resolving taxation<br>not in accordance<br>with tax treaty | taxation / partially resolving taxation not |           | no agreement<br>including<br>agreement to<br>disagree | any other outcome | no. of post-<br>2015 cases<br>remaining in<br>MAP inventory<br>on 31<br>December 2022 |
|       | Column 1                                  | Column 2                                                               | Column 3                                                                | Column 4 | Column 5                         | Column 6                 | Column 7                        | Column 8     | Column 9                                                                                                                              | Column 10                                   | Column 11 | Column 12                                             | Column 13         | Column 14                                                                             |
| Row 1 | Denmark                                   | 3                                                                      | 2                                                                       | 0        | 0                                | 0                        | 0                               | 0            | 5                                                                                                                                     | 0                                           | 0         | 0                                                     | 0                 | 0                                                                                     |
|       | Sweden                                    | 14                                                                     | 3                                                                       | 0        | 0                                | 0                        | 0                               | 14           | 0                                                                                                                                     | 0                                           | 0         | 0                                                     | 0                 | 3                                                                                     |
| Row 2 | Treaty Partners (de minimis rule applies) | 10                                                                     | 3                                                                       | 0        | 0                                | 0                        | 0                               | 0            | 6                                                                                                                                     | 1                                           | 0         | 0                                                     | 0                 | 6                                                                                     |
| Row 3 | Treaty Partners (Others)                  | 1                                                                      | 0                                                                       | 0        | 0                                | 0                        | 0                               | 0            | 0                                                                                                                                     | 0                                           | 0         | 0                                                     | 0                 | 1                                                                                     |
|       | Total                                     | 28                                                                     | 8                                                                       | 0        | 0                                | 0                        | 0                               | 14           | 11                                                                                                                                    | 1                                           | 0         | 0                                                     | 0                 | 10                                                                                    |
|       | Notes:                                    |                                                                        |                                                                         |          |                                  |                          |                                 |              |                                                                                                                                       |                                             |           |                                                       |                   |                                                                                       |

2022 MAP Statistics - Norway.xlsx

|       |                                           |                                                                        |                                                                         |                                                                         |                                  | Table 2: Ot              | her MAP Ca                      | ses                                   |                                                                                                                            |                                                                                                                                 |             |                                                       |           |                                                                                |
|-------|-------------------------------------------|------------------------------------------------------------------------|-------------------------------------------------------------------------|-------------------------------------------------------------------------|----------------------------------|--------------------------|---------------------------------|---------------------------------------|----------------------------------------------------------------------------------------------------------------------------|---------------------------------------------------------------------------------------------------------------------------------|-------------|-------------------------------------------------------|-----------|--------------------------------------------------------------------------------|
|       |                                           |                                                                        |                                                                         | number of post-2015 cases closed during the reporting period by outcome |                                  |                          |                                 |                                       |                                                                                                                            |                                                                                                                                 |             |                                                       |           |                                                                                |
|       | Treaty Partner                            | no. of post-<br>2015 cases in<br>MAP inventory<br>on 1 January<br>2022 | no. of post-<br>2015 cases<br>started during<br>the reporting<br>period |                                                                         | objection is<br>not<br>justified | withdrawn by<br>taxpayer | unilateral<br>relief<br>granted | resolved<br>via<br>domestic<br>remedy | agreement fully<br>eliminating<br>double taxation /<br>fully resolving<br>taxation not in<br>accordance with<br>tax treaty | agreement partially<br>eliminating double<br>taxation / partially<br>resolving taxation not<br>in accordance with<br>tax treaty | there is no | no agreement<br>including<br>agreement to<br>disagree | any other | no. of post-2015<br>cases remaining in<br>MAP inventory on<br>31 December 2022 |
|       | Column 1                                  | Column 2                                                               | Column 3                                                                | Column 4                                                                | Column 5                         | Column 6                 | Column 7                        | Column 8                              | Column 9                                                                                                                   | Column 10                                                                                                                       | Column 11   | Column 12                                             | Column 13 | Column 14                                                                      |
| Row 1 | Denmark                                   | 3                                                                      | 2                                                                       | 0                                                                       | 0                                | 0                        | 0                               | 0                                     | 1                                                                                                                          | 0                                                                                                                               | 0           | 0                                                     | 0         | 4                                                                              |
|       | Spain                                     | 6                                                                      | 1                                                                       | 0                                                                       | 0                                | 0                        | 0                               | 0                                     | 0                                                                                                                          | 0                                                                                                                               | 0           | 0                                                     | 0         | 7                                                                              |
|       | United Kingdom                            | 4                                                                      | 4                                                                       | 1                                                                       | 0                                | 0                        | 0                               | 0                                     | 2                                                                                                                          | 0                                                                                                                               | 0           | 0                                                     | 0         | 5                                                                              |
|       | Netherlands                               | 6                                                                      | 5                                                                       | 0                                                                       | 0                                | 0                        | 0                               | 2                                     | 2                                                                                                                          | 0                                                                                                                               | 0           | 0                                                     | 0         | 7                                                                              |
|       | Sweden                                    | 2                                                                      | 5                                                                       | 0                                                                       | 1                                | 0                        | 0                               | 1                                     | 0                                                                                                                          | 0                                                                                                                               | 0           | 0                                                     | 0         | 5                                                                              |
| Row 2 | Treaty Partners (de minimis rule applies) | 21                                                                     | 9                                                                       | 1                                                                       | 0                                | 1                        | 1                               | 1                                     | 7                                                                                                                          | 0                                                                                                                               | 0           | 1                                                     | 0         | 18                                                                             |
| Row 3 | Treaty Partners (Others)                  | 1                                                                      | 0                                                                       | 0                                                                       | 0                                | 0                        | 0                               | 0                                     | 0                                                                                                                          | 0                                                                                                                               | 0           | 0                                                     | 0         | 1                                                                              |
|       | Total                                     | 43                                                                     | 26                                                                      | 2                                                                       | 1                                | 1                        | 1                               | 4                                     | 12                                                                                                                         | 0                                                                                                                               | 0           | 1                                                     | 0         | 47                                                                             |