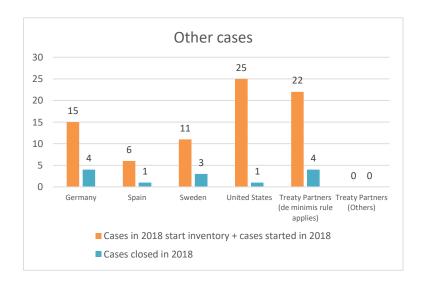

### Overview of MAP partners (only for cases started as from 1 January 2016)

Note: the MAP cases started before 1 January 2016 and closed in 2022 are not shown in these graphs

The label "Treaty Partners (de minimis rule applies)" applies to treaty partners with which the number of cases in start inventory plus the number of cases started is at least 5. The relevant MAP statistics are aggregated under this category.

The label "Treaty Partners (Others)" applies to treaty partners that are not reporting MAP statistics for the reporting period. The relevant MAP statistics are aggregated under this category.

2022 MAP Statistics - Norway.xlsx Page 2/9

2022 MAP Statistics - Norway.xlsx

|       |                                           |                                                                        |                                                                         |                                                                         |                                  | Table 2: Ot              | her MAP Ca                      | ses                                   |                                                                                                                            |                                                                                                                                 |             |                                                       |           |                                                                                |
|-------|-------------------------------------------|------------------------------------------------------------------------|-------------------------------------------------------------------------|-------------------------------------------------------------------------|----------------------------------|--------------------------|---------------------------------|---------------------------------------|----------------------------------------------------------------------------------------------------------------------------|---------------------------------------------------------------------------------------------------------------------------------|-------------|-------------------------------------------------------|-----------|--------------------------------------------------------------------------------|
|       |                                           |                                                                        |                                                                         | number of post-2015 cases closed during the reporting period by outcome |                                  |                          |                                 |                                       |                                                                                                                            |                                                                                                                                 |             |                                                       |           |                                                                                |
|       | Treaty Partner                            | no. of post-<br>2015 cases in<br>MAP inventory<br>on 1 January<br>2022 | no. of post-<br>2015 cases<br>started during<br>the reporting<br>period |                                                                         | objection is<br>not<br>justified | withdrawn by<br>taxpayer | unilateral<br>relief<br>granted | resolved<br>via<br>domestic<br>remedy | agreement fully<br>eliminating<br>double taxation /<br>fully resolving<br>taxation not in<br>accordance with<br>tax treaty | agreement partially<br>eliminating double<br>taxation / partially<br>resolving taxation not<br>in accordance with<br>tax treaty | there is no | no agreement<br>including<br>agreement to<br>disagree | any other | no. of post-2015<br>cases remaining in<br>MAP inventory on<br>31 December 2022 |
|       | Column 1                                  | Column 2                                                               | Column 3                                                                | Column 4                                                                | Column 5                         | Column 6                 | Column 7                        | Column 8                              | Column 9                                                                                                                   | Column 10                                                                                                                       | Column 11   | Column 12                                             | Column 13 | Column 14                                                                      |
| Row 1 | Denmark                                   | 3                                                                      | 2                                                                       | 0                                                                       | 0                                | 0                        | 0                               | 0                                     | 1                                                                                                                          | 0                                                                                                                               | 0           | 0                                                     | 0         | 4                                                                              |
|       | Spain                                     | 6                                                                      | 1                                                                       | 0                                                                       | 0                                | 0                        | 0                               | 0                                     | 0                                                                                                                          | 0                                                                                                                               | 0           | 0                                                     | 0         | 7                                                                              |
|       | United Kingdom                            | 4                                                                      | 4                                                                       | 1                                                                       | 0                                | 0                        | 0                               | 0                                     | 2                                                                                                                          | 0                                                                                                                               | 0           | 0                                                     | 0         | 5                                                                              |
|       | Netherlands                               | 6                                                                      | 5                                                                       | 0                                                                       | 0                                | 0                        | 0                               | 2                                     | 2                                                                                                                          | 0                                                                                                                               | 0           | 0                                                     | 0         | 7                                                                              |
|       | Sweden                                    | 2                                                                      | 5                                                                       | 0                                                                       | 1                                | 0                        | 0                               | 1                                     | 0                                                                                                                          | 0                                                                                                                               | 0           | 0                                                     | 0         | 5                                                                              |
| Row 2 | Treaty Partners (de minimis rule applies) | 21                                                                     | 9                                                                       | 1                                                                       | 0                                | 1                        | 1                               | 1                                     | 7                                                                                                                          | 0                                                                                                                               | 0           | 1                                                     | 0         | 18                                                                             |
| Row 3 | Treaty Partners (Others)                  | 1                                                                      | 0                                                                       | 0                                                                       | 0                                | 0                        | 0                               | 0                                     | 0                                                                                                                          | 0                                                                                                                               | 0           | 0                                                     | 0         | 1                                                                              |
|       | Total                                     | 43                                                                     | 26                                                                      | 2                                                                       | 1                                | 1                        | 1                               | 4                                     | 12                                                                                                                         | 0                                                                                                                               | 0           | 1                                                     | 0         | 47                                                                             |