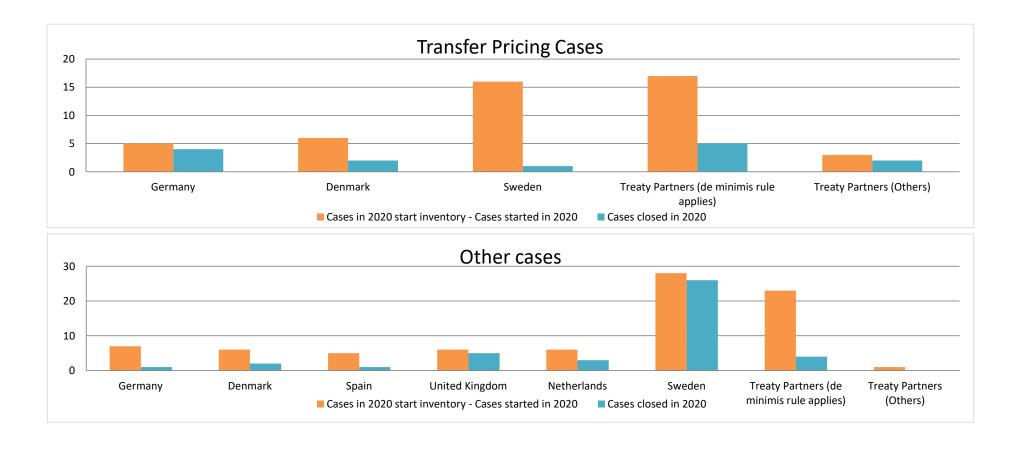

# Overview of MAP partners (only for cases started as from 1 January 2016)

Note: the MAP cases started before 1 January 2016 and closed in 2021 are not shown in these graphs

The label "Treaty Partners (de minimis rule applies)" applies to treaty partners with which the number of cases in start inventory plus the number of cases started is less than 5. The relevant MAP statistics are aggregated under this category.

The label "Treaty Partners (Others)" applies to treaty partners that are not reporting MAP statistics for the reporting period. The relevant MAP statistics are aggregated under this category.

2021 MAP Statistics - Norway.xlsx Page 2/9