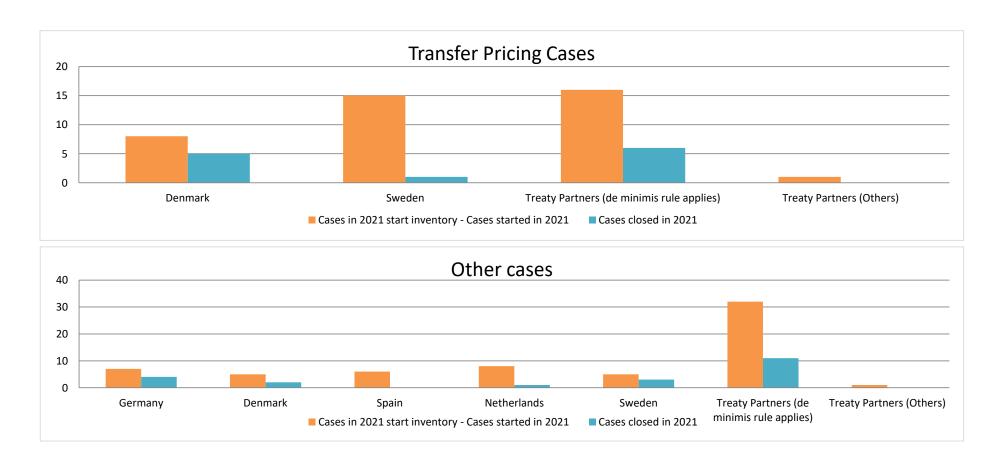

### Overview of MAP partners (only for cases started as from 1 January 2016)

Note: the MAP cases started before 1 January 2016 and closed in 2022 are not shown in these graphs

The label "Treaty Partners (de minimis rule applies)" applies to treaty partners with which the number of cases in start inventory plus the number of cases started is at least 5. The relevant MAP statistics are aggregated under this category.

The label "Treaty Partners (Others)" applies to treaty partners that are not reporting MAP statistics for the reporting period. The relevant MAP statistics are aggregated under this category.

2022 MAP Statistics - Norway.xlsx Page 2/9