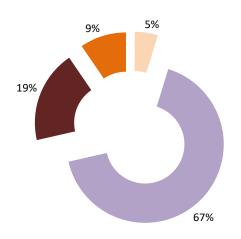

### Overview of MAP partners (only for cases started as from 1 January 2016)

Note: the MAP cases started before 1 January 2016 and closed in 2022 are not shown in these graphs

The label "Treaty Partners (de minimis rule applies)" applies to treaty partners with which the number of cases in start inventory plus the number of cases started is at least 5. The relevant MAP statistics are aggregated under this category.

The label "Treaty Partners (Others)" applies to treaty partners that are not reporting MAP statistics for the reporting period. The relevant MAP statistics are aggregated under this category.

2022 MAP Statistics - Norway.xlsx Page 2/9

| Cases closed by outcome              | denied<br>MAP<br>access | objection is not<br>justified | withdrawn by<br>taxpayer | unilateral relief<br>granted | resolved via<br>domestic<br>remedy | agreement fully eliminating double taxation eliminated / fully resolving taxation not in accordance with tax treaty | partially resolving | agreement that<br>there is no<br>taxation not in<br>accordance with<br>tax treaty | no agreement<br>including<br>agreement to<br>disagree | any other outcome | Total |
|--------------------------------------|-------------------------|-------------------------------|--------------------------|------------------------------|------------------------------------|---------------------------------------------------------------------------------------------------------------------|---------------------|-----------------------------------------------------------------------------------|-------------------------------------------------------|-------------------|-------|
| Transfer pricing cases (all)         | 0                       | 0                             | 0                        | 0                            | 14                                 | 11                                                                                                                  | 1                   | 0                                                                                 | 0                                                     | 0                 | 26    |
| Cases started before 1 January 2016  | 0                       | 0                             | 0                        | 0                            | 0                                  | 0                                                                                                                   | 0                   | 0                                                                                 | 0                                                     | 0                 | 0     |
| Cases started as from 1 January 2016 | 0                       | 0                             | 0                        | 0                            | 14                                 | 11                                                                                                                  | 1                   | 0                                                                                 | 0                                                     | 0                 | 26    |
| Other cases (all)                    | 2                       | 2                             | 1                        | 1                            | 4                                  | 12                                                                                                                  | 0                   | 0                                                                                 | 1                                                     | 0                 | 23    |
| Cases started before 1 January 2016  | 0                       | 1                             | 0                        | 0                            | 0                                  | 0                                                                                                                   | 0                   | 0                                                                                 | 0                                                     | 0                 | 1     |
| Cases started as from 1 January 2016 | 2                       | 1                             | 1                        | 1                            | 4                                  | 12                                                                                                                  | 0                   | 0                                                                                 | 1                                                     | 0                 | 22    |
| All cases                            | 2                       | 2                             | 1                        | 1                            | 18                                 | 23                                                                                                                  | 1                   | 0                                                                                 | 1                                                     | 0                 | 49    |