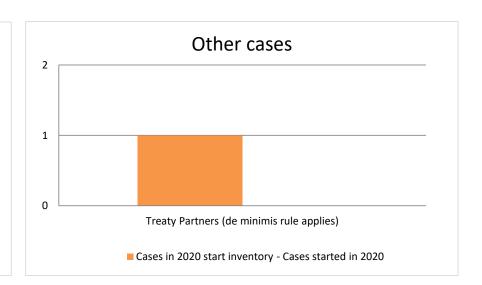

# Overview of MAP partners (only for cases started as from 1 January 2018)

Note: the MAP cases started before 1 January 2018 and closed in 2020 are not shown in these graphs

n.a.

The label "Treaty Partners (de minimis rule applies)" applies to treaty partners with which the number of cases in start inventory plus the number of cases started is at least 5. The relevant MAP statistics are aggregated under this category.

Notes:

MAP Statistics Reporting for the 2019 Reporting Period (1 January 2019 to 31 December 2019) for other Cases

|       |                                           |                                                                        |                                                                            |                                                                         |                                  | Table 2: Ot              | her MAP Ca                      | ses                                   |                 |                    |                                                                                   |              |                      |                                                                                |
|-------|-------------------------------------------|------------------------------------------------------------------------|----------------------------------------------------------------------------|-------------------------------------------------------------------------|----------------------------------|--------------------------|---------------------------------|---------------------------------------|-----------------|--------------------|-----------------------------------------------------------------------------------|--------------|----------------------|--------------------------------------------------------------------------------|
|       |                                           |                                                                        |                                                                            | number of post-2017 cases closed during the reporting period by outcome |                                  |                          |                                 |                                       |                 |                    |                                                                                   |              |                      |                                                                                |
|       | Treaty Partner                            | no. of post-<br>2017 cases in<br>MAP inventory<br>on 1 January<br>2020 | no. of post-<br>2017 cases<br>started<br>during the<br>reporting<br>period | denied<br>MAP<br>access                                                 | objection<br>is not<br>justified | withdrawn by<br>taxpayer | unilateral<br>relief<br>granted | resolved<br>via<br>domestic<br>remedy | fully resolving | resolving taxation | agreement<br>that there is no<br>taxation not in<br>accordance<br>with tax treaty | agreement to | any other<br>outcome | no. of post-2017<br>cases remaining in<br>MAP inventory on<br>31 December 2020 |
|       | Column 1                                  | Column 2                                                               | Column 3                                                                   | Column 4                                                                | Column 5                         | Column 6                 | Column 7                        | Column 8                              | Column 9        | Column 10          | Column 11                                                                         | Column 12    | Column 13            | Column 14                                                                      |
| Row 1 | Treaty Partners (de minimis rule applies) | 0                                                                      | 1                                                                          | 0                                                                       | 0                                | 0                        | 0                               | 0                                     | 0               | 0                  | 0                                                                                 | 0            | 0                    | 1                                                                              |
|       | Total                                     | 0                                                                      | 1                                                                          | 0                                                                       | 0                                | 0                        | 0                               | 0                                     | 0               | 0                  | 0                                                                                 | 0            | 0                    | 1                                                                              |
|       | Notes:                                    | •                                                                      |                                                                            |                                                                         |                                  |                          |                                 |                                       |                 |                    |                                                                                   |              |                      |                                                                                |