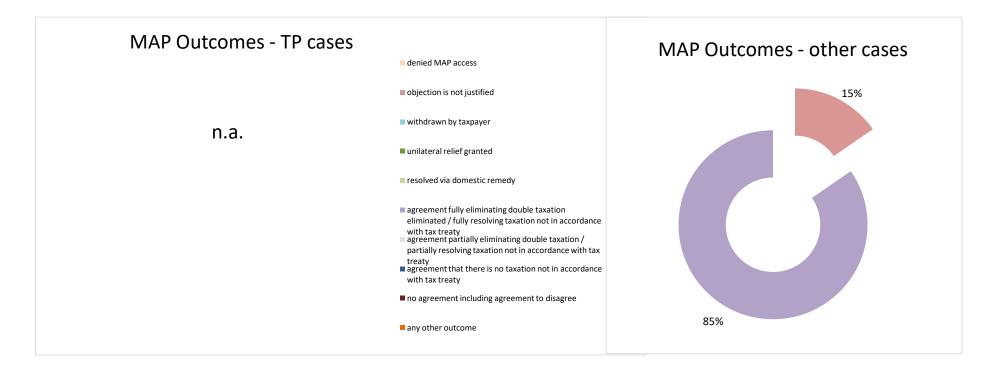

| Cases closed by outcome              | denied<br>MAP<br>access | objection is not<br>justified | withdrawn by<br>taxpayer | unilateral relief<br>granted | resolved via<br>domestic<br>remedy | eliminated / fully<br>resolving taxation<br>not in<br>accordance with | double taxation / | agreement that<br>there is no<br>taxation not in<br>accordance with<br>tax treaty | no agreement<br>including<br>agreement to | any other<br>outcome | Total |
|--------------------------------------|-------------------------|-------------------------------|--------------------------|------------------------------|------------------------------------|-----------------------------------------------------------------------|-------------------|-----------------------------------------------------------------------------------|-------------------------------------------|----------------------|-------|
| Transfer pricing cases (all)         | 0                       | 0                             | 0                        | 0                            | 0                                  | 0                                                                     | 0                 | 0                                                                                 | 0                                         | 0                    | 0     |
| Cases started before 1 January 2016  | 0                       | 0                             | 0                        | 0                            | 0                                  | 0                                                                     | 0                 | 0                                                                                 | 0                                         | 0                    | 0     |
| Cases started as from 1 January 2016 | 0                       | 0                             | 0                        | 0                            | 0                                  | 0                                                                     | 0                 | 0                                                                                 | 0                                         | 0                    | 0     |
| Other cases (all)                    | 0                       | 2                             | 0                        | 0                            | 0                                  | 11                                                                    | 0                 | 0                                                                                 | 0                                         | 0                    | 13    |
| Cases started before 1 January 2016  | 0                       | 0                             | 0                        | 0                            | 0                                  | 0                                                                     | 0                 | 0                                                                                 | 0                                         | 0                    | 0     |
| Cases started as from 1 January 2016 | 0                       | 2                             | 0                        | 0                            | 0                                  | 11                                                                    | 0                 | 0                                                                                 | 0                                         | 0                    | 13    |
| All cases                            | 0                       | 2                             | 0                        | 0                            | 0                                  | 11                                                                    | 0                 | 0                                                                                 | 0                                         | 0                    | 13    |