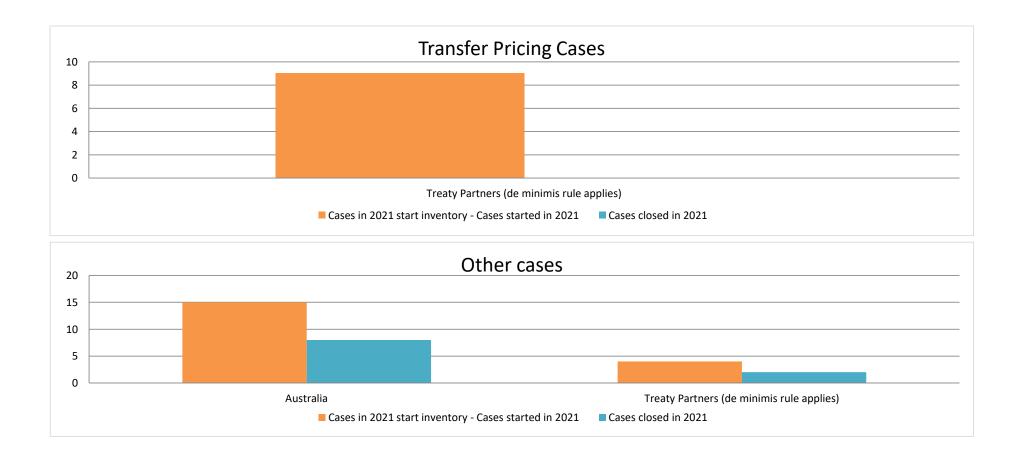

| Cases started as from 1<br>January 2016 | 2021 Start<br>inventory | Cases<br>started | Cases<br>closed | 2021 End<br>inventory |
|-----------------------------------------|-------------------------|------------------|-----------------|-----------------------|
| Transfer pricing cases                  | 4                       | 5                | 0               | 9                     |
| Other cases                             | 8                       | 15               | 13              | 10                    |

### **Overview of MAP partners (only for cases started as from 1 January 2016)**

Note: the MAP cases started before 1 January 2016 and closed in 2021 are not shown in these graphs

The label "Treaty Partners (de minimis rule applies)" applies to treaty partners with which the number of cases in start inventory plus the number of cases started is less than 5. The relevant MAP statistics are aggregated under this category.