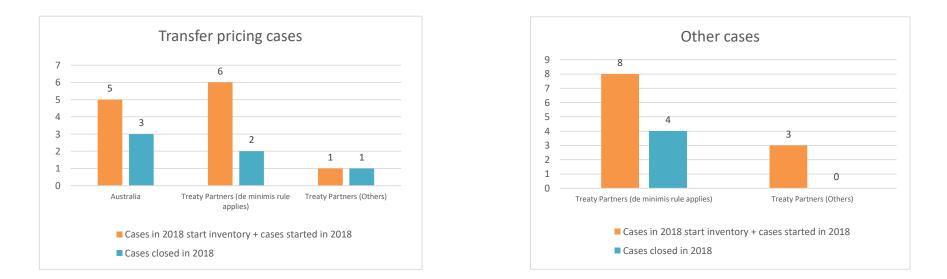

## Overview of MAP partners (only for cases started as from 1 January 2016)

Note: the MAP cases started before 1 January 2016 and closed in 2020 are not shown in these graphs

The label "Treaty Partners (de minimis rule applies)" applies to treaty partners with which the number of cases in start inventory plus the number of cases started is at least 5. The relevant MAP statistics are aggregated under this category.

The label "Treaty Partners (Others)" applies to treaty partners that are not reporting MAP statistics for the reporting period. The relevant MAP statistics are aggregated under this category.

| Cases closed by outcome              | denied<br>MAP<br>access | objection is not<br>justified | withdrawn by<br>taxpayer | unilateral relief<br>granted | resolved via<br>domestic<br>remedy | agreement fully<br>eliminating<br>double taxation<br>eliminated / fully<br>resolving taxation<br>not in<br>accordance with<br>tax treaty | resolving taxation not in accordance | agreement that<br>there is no<br>taxation not in<br>accordance with<br>tax treaty | no agreement<br>including<br>agreement to<br>disagree | any other<br>outcome | Total |
|--------------------------------------|-------------------------|-------------------------------|--------------------------|------------------------------|------------------------------------|------------------------------------------------------------------------------------------------------------------------------------------|--------------------------------------|-----------------------------------------------------------------------------------|-------------------------------------------------------|----------------------|-------|
| Transfer pricing cases (all)         | 0                       | 0                             | 0                        | 1                            | 0                                  | 1                                                                                                                                        | 0                                    | 0                                                                                 | 0                                                     | 0                    | 2     |
| Cases started before 1 January 2016  | 0                       | 0                             | 0                        | 0                            | 0                                  | 0                                                                                                                                        | 0                                    | 0                                                                                 | 0                                                     | 0                    | 0     |
| Cases started as from 1 January 2016 | 0                       | 0                             | 0                        | 1                            | 0                                  | 1                                                                                                                                        | 0                                    | 0                                                                                 | 0                                                     | 0                    | 2     |
| Other cases (all)                    | 0                       | 0                             | 0                        | 3                            | 1                                  | 13                                                                                                                                       | 0                                    | 0                                                                                 | 0                                                     | 0                    | 17    |
| Cases started before 1 January 2016  | 0                       | 0                             | 0                        | 0                            | 0                                  | 0                                                                                                                                        | 0                                    | 0                                                                                 | 0                                                     | 0                    | 0     |
| Cases started as from 1 January 2016 | 0                       | 0                             | 0                        | 3                            | 1                                  | 13                                                                                                                                       | 0                                    | 0                                                                                 | 0                                                     | 0                    | 17    |
| All cases                            | 0                       | 0                             | 0                        | 4                            | 1                                  | 14                                                                                                                                       | 0                                    | 0                                                                                 | 0                                                     | 0                    | 19    |