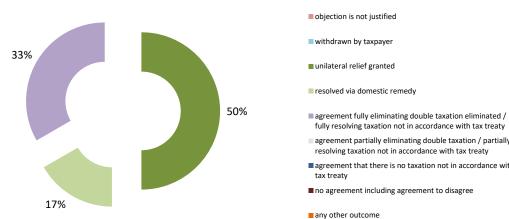

The label "Treaty Partners (Others)" applies to treaty partners that are not reporting MAP statistics for the reporting period. The relevant MAP statistics are aggregated under this category.

| Cases closed by outcome              | denied<br>MAP<br>access | objection is not<br>justified | withdrawn by<br>taxpayer | unilateral relief<br>granted | resolved via<br>domestic<br>remedy | agreement fully<br>eliminating<br>double taxation<br>eliminated / fully<br>resolving taxation<br>not in<br>accordance with<br>tax treaty | resolving taxation not in accordance | agreement that<br>there is no<br>taxation not in<br>accordance with<br>tax treaty | no agreement<br>including<br>agreement to<br>disagree | any other<br>outcome | Total |
|--------------------------------------|-------------------------|-------------------------------|--------------------------|------------------------------|------------------------------------|------------------------------------------------------------------------------------------------------------------------------------------|--------------------------------------|-----------------------------------------------------------------------------------|-------------------------------------------------------|----------------------|-------|
| Transfer pricing cases (all)         | 0                       | 0                             | 0                        | 1                            | 0                                  | 1                                                                                                                                        | 0                                    | 0                                                                                 | 0                                                     | 0                    | 2     |
| Cases started before 1 January 2016  | 0                       | 0                             | 0                        | 0                            | 0                                  | 0                                                                                                                                        | 0                                    | 0                                                                                 | 0                                                     | 0                    | 0     |
| Cases started as from 1 January 2016 | 0                       | 0                             | 0                        | 1                            | 0                                  | 1                                                                                                                                        | 0                                    | 0                                                                                 | 0                                                     | 0                    | 2     |
| Other cases (all)                    | 0                       | 0                             | 0                        | 3                            | 1                                  | 13                                                                                                                                       | 0                                    | 0                                                                                 | 0                                                     | 0                    | 17    |
| Cases started before 1 January 2016  | 0                       | 0                             | 0                        | 0                            | 0                                  | 0                                                                                                                                        | 0                                    | 0                                                                                 | 0                                                     | 0                    | 0     |
| Cases started as from 1 January 2016 | 0                       | 0                             | 0                        | 3                            | 1                                  | 13                                                                                                                                       | 0                                    | 0                                                                                 | 0                                                     | 0                    | 17    |
| All cases                            | 0                       | 0                             | 0                        | 4                            | 1                                  | 14                                                                                                                                       | 0                                    | 0                                                                                 | 0                                                     | 0                    | 19    |