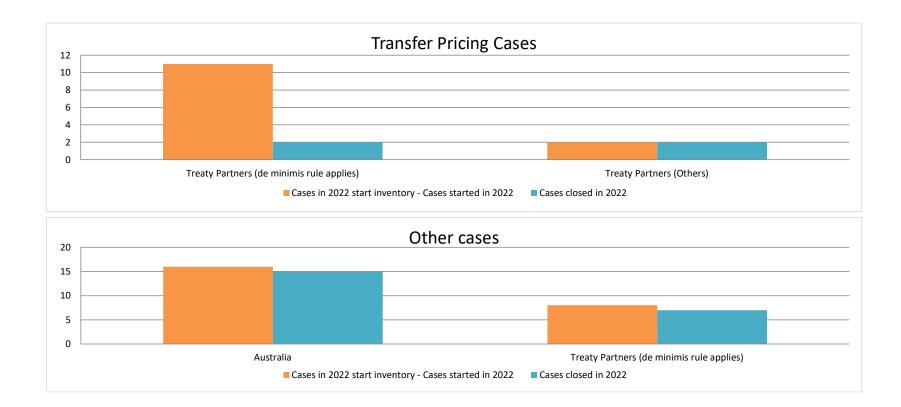

### Overview of MAP partners (only for cases started as from 1 January 2016)

Note: the MAP cases started before 1 January 2016 and closed in 2022 are not shown in these graphs

The label "Treaty Partners (de minimis rule applies)" applies to treaty partners with which the number of cases in start inventory plus the number of cases started is at least 5. The relevant MAP statistics are aggregated under this category.

The label "Treaty Partners (Others)" applies to treaty partners that are not reporting MAP statistics for the reporting period. The relevant MAP statistics are aggregated under this category.

| Cases closed by outcome              | denied<br>MAP<br>access | objection is not<br>justified | withdrawn by<br>taxpayer | unilateral relief<br>granted | resolved via<br>domestic<br>remedy | agreement fully<br>eliminating<br>double taxation<br>eliminated / fully<br>resolving taxation<br>not in<br>accordance with<br>tax treaty | partially<br>eliminating<br>double taxation /<br>partially<br>resolving<br>taxation not in | taxation not in<br>accordance with<br>tax treaty | no agreement<br>including | any other<br>outcome | Total |
|--------------------------------------|-------------------------|-------------------------------|--------------------------|------------------------------|------------------------------------|------------------------------------------------------------------------------------------------------------------------------------------|--------------------------------------------------------------------------------------------|--------------------------------------------------|---------------------------|----------------------|-------|
| Transfer pricing cases (all)         | 0                       | 0                             | 0                        | 2                            | 0                                  | 2                                                                                                                                        | 0                                                                                          | 0                                                | 0                         | 0                    | 4     |
| Cases started before 1 January 2016  | 0                       | 0                             | 0                        | 0                            | 0                                  | 0                                                                                                                                        | 0                                                                                          | 0                                                | 0                         | 0                    | 0     |
| Cases started as from 1 January 2016 | 0                       | 0                             | 0                        | 2                            | 0                                  | 2                                                                                                                                        | 0                                                                                          | 0                                                | 0                         | 0                    | 4     |
| Other cases (all)                    | 1                       | 0                             | 0                        | 0                            | 0                                  | 21                                                                                                                                       | 0                                                                                          | 0                                                | 0                         | 0                    | 22    |
| Cases started before 1 January 2016  | 0                       | 0                             | 0                        | 0                            | 0                                  | 0                                                                                                                                        | 0                                                                                          | 0                                                | 0                         | 0                    | 0     |
| Cases started as from 1 January 2016 | 1                       | 0                             | 0                        | 0                            | 0                                  | 21                                                                                                                                       | 0                                                                                          | 0                                                | 0                         | 0                    | 22    |
| All cases                            | 1                       | 0                             | 0                        | 2                            | 0                                  | 23                                                                                                                                       | 0                                                                                          | 0                                                | 0                         | 0                    | 26    |

|       |                                           |                                                                        |                |                         | Table 1: A                       | Attribution / A          | location MA                     | P Cases      |                                                                                                                                       |                                                                                            |                                |                                                       |                      |                                                                                       |
|-------|-------------------------------------------|------------------------------------------------------------------------|----------------|-------------------------|----------------------------------|--------------------------|---------------------------------|--------------|---------------------------------------------------------------------------------------------------------------------------------------|--------------------------------------------------------------------------------------------|--------------------------------|-------------------------------------------------------|----------------------|---------------------------------------------------------------------------------------|
|       |                                           |                                                                        |                |                         |                                  |                          | number of pos                   | st-2015 case | s closed during the                                                                                                                   | reporting period by ou                                                                     | itcome:                        |                                                       |                      |                                                                                       |
|       | Treaty Partner                            | no. of post-<br>2015 cases in<br>MAP inventory<br>on 1 January<br>2022 | started during | denied<br>MAP<br>access | objection is<br>not<br>justified | withdrawn by<br>taxpayer | unilateral<br>relief<br>granted |              | agreement fully<br>eliminating<br>double taxation<br>eliminated / fully<br>resolving taxation<br>not in accordance<br>with tax treaty | eliminating double<br>taxation / partially<br>resolving taxation not<br>in accordance with | there is no<br>taxation not in | no agreement<br>including<br>agreement to<br>disagree | any other<br>outcome | no. of post-<br>2015 cases<br>remaining in<br>MAP inventory<br>on 31<br>December 2022 |
|       | Column 1                                  | Column 2                                                               | Column 3       | Column 4                | Column 5                         | Column 6                 | Column 7                        | Column 8     | Column 9                                                                                                                              | Column 10                                                                                  | Column 11                      | Column 12                                             | Column 13            | Column 14                                                                             |
| Row 1 | Treaty Partners (de minimis rule applies) | 10                                                                     | 1              | 0                       | 0                                | 0                        | 1                               | 0            | 1                                                                                                                                     | 0                                                                                          | 0                              | 0                                                     | 0                    | 9                                                                                     |
| Row 3 | Treaty Partners (Others)                  | 0                                                                      | 2              | 0                       | 0                                | 0                        | 1                               | 0            | 1                                                                                                                                     | 0                                                                                          | 0                              | 0                                                     | 0                    | 0                                                                                     |
|       | Total                                     | 10                                                                     | 3              | 0                       | 0                                | 0                        | 2                               | 0            | 2                                                                                                                                     | 0                                                                                          | 0                              | 0                                                     | 0                    | 9                                                                                     |
|       | Notes:                                    |                                                                        |                |                         |                                  |                          |                                 |              |                                                                                                                                       |                                                                                            |                                |                                                       |                      |                                                                                       |

|      |                                           |                                                                        |                                                                         |                         |                                  | Table 2: O               | ther MAP Ca                     | ses                                   |                                                                                                                            |                                                                                                                                 |             |           |           |                                                                                |
|------|-------------------------------------------|------------------------------------------------------------------------|-------------------------------------------------------------------------|-------------------------|----------------------------------|--------------------------|---------------------------------|---------------------------------------|----------------------------------------------------------------------------------------------------------------------------|---------------------------------------------------------------------------------------------------------------------------------|-------------|-----------|-----------|--------------------------------------------------------------------------------|
|      |                                           |                                                                        | number of post-2015 cases closed during the reporting period by outcome |                         |                                  |                          |                                 |                                       |                                                                                                                            |                                                                                                                                 |             | -         |           |                                                                                |
|      | Treaty Partner                            | no. of post-<br>2015 cases in<br>MAP inventory<br>on 1 January<br>2022 |                                                                         | denied<br>MAP<br>access | objection is<br>not<br>justified | withdrawn by<br>taxpayer | unilateral<br>relief<br>granted | resolved<br>via<br>domestic<br>remedy | agreement fully<br>eliminating<br>double taxation /<br>fully resolving<br>taxation not in<br>accordance with<br>tax treaty | agreement partially<br>eliminating double<br>taxation / partially<br>resolving taxation not<br>in accordance with<br>tax treaty | there is no | including | any other | no. of post-2015<br>cases remaining in<br>MAP inventory on<br>31 December 2022 |
|      | Column 1                                  | Column 2                                                               | Column 3                                                                | Column 4                | Column 5                         | Column 6                 | Column 7                        | Column 8                              | Column 9                                                                                                                   | Column 10                                                                                                                       | Column 11   | Column 12 | Column 13 | Column 14                                                                      |
| ow 1 | Australia                                 | 7                                                                      | 9                                                                       | 0                       | 0                                | 0                        | 0                               | 0                                     | 15                                                                                                                         | 0                                                                                                                               | 0           | 0         | 0         | 1                                                                              |
| ow 2 | Treaty Partners (de minimis rule applies) | 3                                                                      | 5                                                                       | 1                       | 0                                | 0                        | 0                               | 0                                     | 6                                                                                                                          | 0                                                                                                                               | 0           | 0         | 0         | 1                                                                              |
|      | Total                                     | 10                                                                     | 14                                                                      | 1                       | 0                                | 0                        | 0                               | 0                                     | 21                                                                                                                         | 0                                                                                                                               | 0           | 0         | 0         | 2                                                                              |
|      | Notes:                                    |                                                                        |                                                                         |                         |                                  |                          |                                 |                                       |                                                                                                                            |                                                                                                                                 |             |           |           |                                                                                |