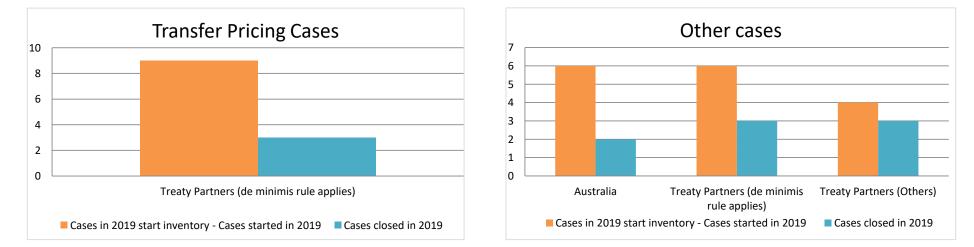

| Cases started as from 1<br>January 2016 | 2020 Start<br>inventory | Cases<br>started | Cases<br>closed | 2020 End<br>inventory |
|-----------------------------------------|-------------------------|------------------|-----------------|-----------------------|
| Transfer pricing cases                  | 6                       | 0                | 2               | 4                     |
| Other cases                             | 7                       | 18               | 17              | 8                     |