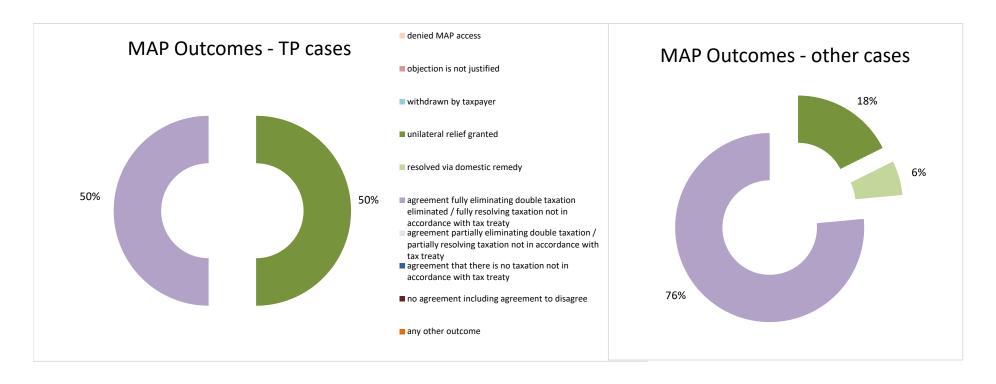

## Overview of MAP partners (only for cases started as from 1 January 2016)

Note: the MAP cases started before 1 January 2016 and closed in 2020 are not shown in these graphs

The label "Treaty Partners (de minimis rule applies)" applies to treaty partners with which the number of cases in start inventory plus the number of cases started is at least 5. The relevant MAP statistics are aggregated under this category.

The label "Treaty Partners (Others)" applies to treaty partners that are not reporting MAP statistics for the reporting period. The relevant MAP statistics are aggregated under this category.

| Cases closed by outcome              | denied<br>MAP<br>access | objection is not<br>justified | withdrawn by<br>taxpayer | unilateral relief<br>granted | resolved via<br>domestic<br>remedy | agreement fully<br>eliminating<br>double taxation<br>eliminated / fully<br>resolving taxation<br>not in<br>accordance with<br>tax treaty | resolving taxation not in accordance | agreement that<br>there is no<br>taxation not in<br>accordance with<br>tax treaty | no agreement<br>including<br>agreement to<br>disagree | any other<br>outcome | Total |
|--------------------------------------|-------------------------|-------------------------------|--------------------------|------------------------------|------------------------------------|------------------------------------------------------------------------------------------------------------------------------------------|--------------------------------------|-----------------------------------------------------------------------------------|-------------------------------------------------------|----------------------|-------|
| Transfer pricing cases (all)         | 0                       | 0                             | 0                        | 1                            | 0                                  | 1                                                                                                                                        | 0                                    | 0                                                                                 | 0                                                     | 0                    | 2     |
| Cases started before 1 January 2016  | 0                       | 0                             | 0                        | 0                            | 0                                  | 0                                                                                                                                        | 0                                    | 0                                                                                 | 0                                                     | 0                    | 0     |
| Cases started as from 1 January 2016 | 0                       | 0                             | 0                        | 1                            | 0                                  | 1                                                                                                                                        | 0                                    | 0                                                                                 | 0                                                     | 0                    | 2     |
| Other cases (all)                    | 0                       | 0                             | 0                        | 3                            | 1                                  | 13                                                                                                                                       | 0                                    | 0                                                                                 | 0                                                     | 0                    | 17    |
| Cases started before 1 January 2016  | 0                       | 0                             | 0                        | 0                            | 0                                  | 0                                                                                                                                        | 0                                    | 0                                                                                 | 0                                                     | 0                    | 0     |
| Cases started as from 1 January 2016 | 0                       | 0                             | 0                        | 3                            | 1                                  | 13                                                                                                                                       | 0                                    | 0                                                                                 | 0                                                     | 0                    | 17    |
| All cases                            | 0                       | 0                             | 0                        | 4                            | 1                                  | 14                                                                                                                                       | 0                                    | 0                                                                                 | 0                                                     | 0                    | 19    |