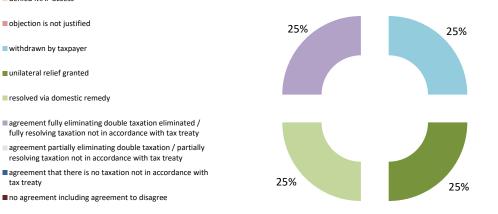

The label "Treaty Partners (Others)" applies to treaty partners that are not reporting MAP statistics for the reporting period. The relevant MAP statistics are aggregated under this category.

| Cases closed by outcome              | denied<br>MAP<br>access | objection is not<br>justified | withdrawn by<br>taxpayer | unilateral relief<br>granted | resolved via<br>domestic<br>remedy | agreement fully<br>eliminating<br>double taxation<br>eliminated / fully<br>resolving taxation<br>not in<br>accordance with<br>tax treaty | resolving taxation not in accordance | agreement that<br>there is no<br>taxation not in<br>accordance with<br>tax treaty | no agreement<br>including<br>agreement to<br>disagree | any other<br>outcome | Total |
|--------------------------------------|-------------------------|-------------------------------|--------------------------|------------------------------|------------------------------------|------------------------------------------------------------------------------------------------------------------------------------------|--------------------------------------|-----------------------------------------------------------------------------------|-------------------------------------------------------|----------------------|-------|
| Transfer pricing cases (all)         | 0                       | 0                             | 0                        | 1                            | 0                                  | 1                                                                                                                                        | 0                                    | 0                                                                                 | 0                                                     | 0                    | 2     |
| Cases started before 1 January 2016  | 0                       | 0                             | 0                        | 0                            | 0                                  | 0                                                                                                                                        | 0                                    | 0                                                                                 | 0                                                     | 0                    | 0     |
| Cases started as from 1 January 2016 | 0                       | 0                             | 0                        | 1                            | 0                                  | 1                                                                                                                                        | 0                                    | 0                                                                                 | 0                                                     | 0                    | 2     |
| Other cases (all)                    | 0                       | 0                             | 0                        | 3                            | 1                                  | 13                                                                                                                                       | 0                                    | 0                                                                                 | 0                                                     | 0                    | 17    |
| Cases started before 1 January 2016  | 0                       | 0                             | 0                        | 0                            | 0                                  | 0                                                                                                                                        | 0                                    | 0                                                                                 | 0                                                     | 0                    | 0     |
| Cases started as from 1 January 2016 | 0                       | 0                             | 0                        | 3                            | 1                                  | 13                                                                                                                                       | 0                                    | 0                                                                                 | 0                                                     | 0                    | 17    |
| All cases                            | 0                       | 0                             | 0                        | 4                            | 1                                  | 14                                                                                                                                       | 0                                    | 0                                                                                 | 0                                                     | 0                    | 19    |