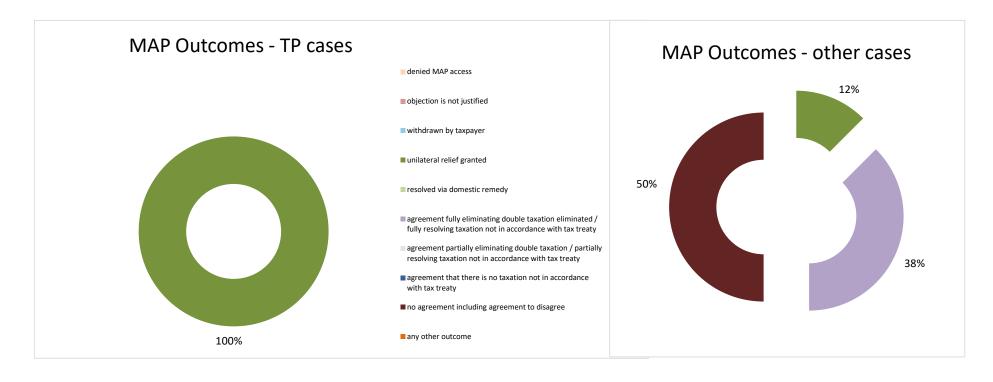

| Cases closed by outcome              | denied<br>MAP<br>access | objection is not<br>justified | withdrawn by<br>taxpayer | unilateral relief<br>granted | resolved via<br>domestic<br>remedy | eliminated / fully<br>resolving taxation<br>not in<br>accordance with | double taxation / | agreement that<br>there is no<br>taxation not in<br>accordance with<br>tax treaty | no agreement<br>including<br>agreement to | any other<br>outcome | Total |
|--------------------------------------|-------------------------|-------------------------------|--------------------------|------------------------------|------------------------------------|-----------------------------------------------------------------------|-------------------|-----------------------------------------------------------------------------------|-------------------------------------------|----------------------|-------|
| Transfer pricing cases (all)         | 0                       | 0                             | 0                        | 0                            | 0                                  | 0                                                                     | 0                 | 0                                                                                 | 0                                         | 0                    | 0     |
| Cases started before 1 January 2016  | 0                       | 0                             | 0                        | 0                            | 0                                  | 0                                                                     | 0                 | 0                                                                                 | 0                                         | 0                    | 0     |
| Cases started as from 1 January 2016 | 0                       | 0                             | 0                        | 0                            | 0                                  | 0                                                                     | 0                 | 0                                                                                 | 0                                         | 0                    | 0     |
| Other cases (all)                    | 0                       | 2                             | 0                        | 0                            | 0                                  | 11                                                                    | 0                 | 0                                                                                 | 0                                         | 0                    | 13    |
| Cases started before 1 January 2016  | 0                       | 0                             | 0                        | 0                            | 0                                  | 0                                                                     | 0                 | 0                                                                                 | 0                                         | 0                    | 0     |
| Cases started as from 1 January 2016 | 0                       | 2                             | 0                        | 0                            | 0                                  | 11                                                                    | 0                 | 0                                                                                 | 0                                         | 0                    | 13    |
| All cases                            | 0                       | 2                             | 0                        | 0                            | 0                                  | 11                                                                    | 0                 | 0                                                                                 | 0                                         | 0                    | 13    |