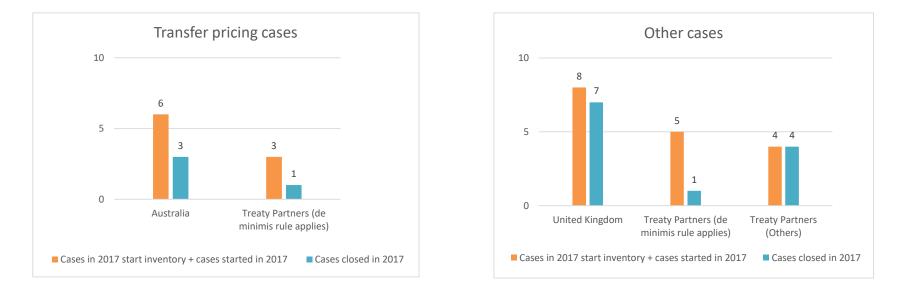

### Overview of MAP partners (only for cases started as from 1 January 2016)

Note: the MAP cases started before 1 January 2016 and closed in 2022 are not shown in these graphs

The label "Treaty Partners (de minimis rule applies)" applies to treaty partners with which the number of cases in start inventory plus the number of cases started is at least 5. The relevant MAP statistics are aggregated under this category.

The label "Treaty Partners (Others)" applies to treaty partners that are not reporting MAP statistics for the reporting period. The relevant MAP statistics are aggregated under this category.

| Cases closed by outcome              | denied<br>MAP<br>access | objection is not<br>justified | withdrawn by<br>taxpayer | unilateral relief<br>granted | resolved via<br>domestic<br>remedy | agreement fully<br>eliminating<br>double taxation<br>eliminated / fully<br>resolving taxation<br>not in<br>accordance with<br>tax treaty | partially<br>eliminating<br>double taxation /<br>partially<br>resolving<br>taxation not in | taxation not in<br>accordance with<br>tax treaty | no agreement<br>including | any other<br>outcome | Total |
|--------------------------------------|-------------------------|-------------------------------|--------------------------|------------------------------|------------------------------------|------------------------------------------------------------------------------------------------------------------------------------------|--------------------------------------------------------------------------------------------|--------------------------------------------------|---------------------------|----------------------|-------|
| Transfer pricing cases (all)         | 0                       | 0                             | 0                        | 2                            | 0                                  | 2                                                                                                                                        | 0                                                                                          | 0                                                | 0                         | 0                    | 4     |
| Cases started before 1 January 2016  | 0                       | 0                             | 0                        | 0                            | 0                                  | 0                                                                                                                                        | 0                                                                                          | 0                                                | 0                         | 0                    | 0     |
| Cases started as from 1 January 2016 | 0                       | 0                             | 0                        | 2                            | 0                                  | 2                                                                                                                                        | 0                                                                                          | 0                                                | 0                         | 0                    | 4     |
| Other cases (all)                    | 1                       | 0                             | 0                        | 0                            | 0                                  | 21                                                                                                                                       | 0                                                                                          | 0                                                | 0                         | 0                    | 22    |
| Cases started before 1 January 2016  | 0                       | 0                             | 0                        | 0                            | 0                                  | 0                                                                                                                                        | 0                                                                                          | 0                                                | 0                         | 0                    | 0     |
| Cases started as from 1 January 2016 | 1                       | 0                             | 0                        | 0                            | 0                                  | 21                                                                                                                                       | 0                                                                                          | 0                                                | 0                         | 0                    | 22    |
| All cases                            | 1                       | 0                             | 0                        | 2                            | 0                                  | 23                                                                                                                                       | 0                                                                                          | 0                                                | 0                         | 0                    | 26    |

|      |                                           |                                                                        |                                                                         |                         |                                  | Table 2: O               | ther MAP Ca                     | ses                                   |                                                                                                                            |                                                                                                                                 |             |           |           |                                                                                |
|------|-------------------------------------------|------------------------------------------------------------------------|-------------------------------------------------------------------------|-------------------------|----------------------------------|--------------------------|---------------------------------|---------------------------------------|----------------------------------------------------------------------------------------------------------------------------|---------------------------------------------------------------------------------------------------------------------------------|-------------|-----------|-----------|--------------------------------------------------------------------------------|
|      |                                           |                                                                        | number of post-2015 cases closed during the reporting period by outcome |                         |                                  |                          |                                 |                                       |                                                                                                                            |                                                                                                                                 |             | -         |           |                                                                                |
|      | Treaty Partner                            | no. of post-<br>2015 cases in<br>MAP inventory<br>on 1 January<br>2022 |                                                                         | denied<br>MAP<br>access | objection is<br>not<br>justified | withdrawn by<br>taxpayer | unilateral<br>relief<br>granted | resolved<br>via<br>domestic<br>remedy | agreement fully<br>eliminating<br>double taxation /<br>fully resolving<br>taxation not in<br>accordance with<br>tax treaty | agreement partially<br>eliminating double<br>taxation / partially<br>resolving taxation not<br>in accordance with<br>tax treaty | there is no | including | any other | no. of post-2015<br>cases remaining in<br>MAP inventory on<br>31 December 2022 |
|      | Column 1                                  | Column 2                                                               | Column 3                                                                | Column 4                | Column 5                         | Column 6                 | Column 7                        | Column 8                              | Column 9                                                                                                                   | Column 10                                                                                                                       | Column 11   | Column 12 | Column 13 | Column 14                                                                      |
| ow 1 | Australia                                 | 7                                                                      | 9                                                                       | 0                       | 0                                | 0                        | 0                               | 0                                     | 15                                                                                                                         | 0                                                                                                                               | 0           | 0         | 0         | 1                                                                              |
| ow 2 | Treaty Partners (de minimis rule applies) | 3                                                                      | 5                                                                       | 1                       | 0                                | 0                        | 0                               | 0                                     | 6                                                                                                                          | 0                                                                                                                               | 0           | 0         | 0         | 1                                                                              |
|      | Total                                     | 10                                                                     | 14                                                                      | 1                       | 0                                | 0                        | 0                               | 0                                     | 21                                                                                                                         | 0                                                                                                                               | 0           | 0         | 0         | 2                                                                              |
|      | Notes:                                    |                                                                        |                                                                         |                         |                                  |                          |                                 |                                       |                                                                                                                            |                                                                                                                                 |             |           |           |                                                                                |