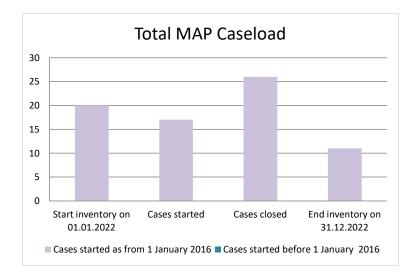

### **New Zealand**

| Cases started before 1<br>January 2016 | 2022 Start<br>inventory | Cases<br>started | Cases<br>closed | 2022 End<br>inventory |
|----------------------------------------|-------------------------|------------------|-----------------|-----------------------|
| Transfer pricing cases                 | 0                       | 0                | 0               | 0                     |
| Other cases                            | 0                       | 0                | 0               | 0                     |

| Cases started as from 1<br>January 2016 | 2022 Start<br>inventory | Cases<br>started | Cases<br>closed | 2022 End<br>inventory |
|-----------------------------------------|-------------------------|------------------|-----------------|-----------------------|
| Transfer pricing cases                  | 10                      | 3                | 4               | 9                     |
| Other cases                             | 10                      | 14               | 22              | 2                     |