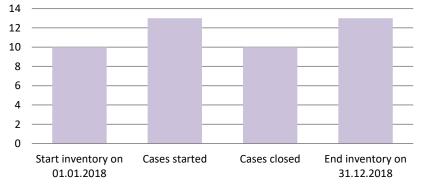

### **New Zealand**

| Cases started before 1<br>January 2016 | 2020 Start<br>inventory | Cases<br>started | Cases<br>closed | 2020 End<br>inventory |
|----------------------------------------|-------------------------|------------------|-----------------|-----------------------|
| Transfer pricing cases                 | 0                       | 0                | 0               | 0                     |
| Other cases                            | 0                       | 0                | 0               | 0                     |

| Cases started as from 1<br>January 2016 | 2020 Start<br>inventory | Cases<br>started | Cases<br>closed | 2020 End<br>inventory |
|-----------------------------------------|-------------------------|------------------|-----------------|-----------------------|
| Transfer pricing cases                  | 6                       | 0                | 2               | 4                     |
| Other cases                             | 7                       | 18               | 17              | 8                     |