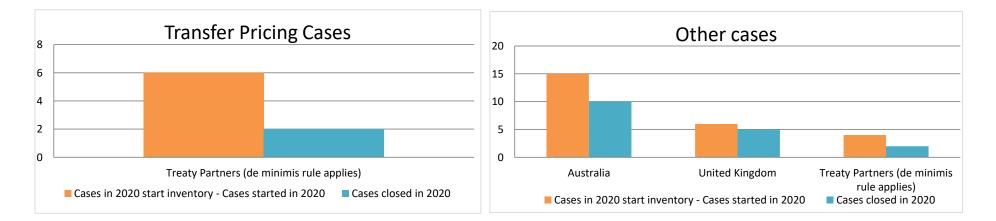

| Cases started as from 1<br>January 2016 | 2020 Start<br>inventory | Cases<br>started | Cases<br>closed | 2020 End<br>inventory |
|-----------------------------------------|-------------------------|------------------|-----------------|-----------------------|
| Transfer pricing cases                  | 6                       | 0                | 2               | 4                     |
| Other cases                             | 7                       | 18               | 17              | 8                     |

## Overview of MAP partners (only for cases started as from 1 January 2016)

Note: the MAP cases started before 1 January 2016 and closed in 2020 are not shown in these graphs

The label "Treaty Partners (de minimis rule applies)" applies to treaty partners with which the number of cases in start inventory plus the number of cases started is at least 5. The relevant MAP statistics are aggregated under this category.