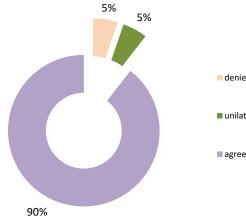

The label "Treaty Partners (Others)" applies to treaty partners that are not reporting MAP statistics for the reporting period. The relevant MAP statistics are aggregated under this category.

| Cases closed by outcome              | denied<br>MAP<br>access | objection is not<br>justified | withdrawn by<br>taxpayer | unilateral relief<br>granted | resolved via<br>domestic<br>remedy | agreement fully<br>eliminating<br>double taxation<br>eliminated / fully<br>resolving taxation<br>not in<br>accordance with<br>tax treaty | partially<br>eliminating<br>double taxation /<br>partially<br>resolving<br>taxation not in | taxation not in<br>accordance with<br>tax treaty | no agreement<br>including | any other<br>outcome | Total |
|--------------------------------------|-------------------------|-------------------------------|--------------------------|------------------------------|------------------------------------|------------------------------------------------------------------------------------------------------------------------------------------|--------------------------------------------------------------------------------------------|--------------------------------------------------|---------------------------|----------------------|-------|
| Transfer pricing cases (all)         | 0                       | 0                             | 0                        | 2                            | 0                                  | 2                                                                                                                                        | 0                                                                                          | 0                                                | 0                         | 0                    | 4     |
| Cases started before 1 January 2016  | 0                       | 0                             | 0                        | 0                            | 0                                  | 0                                                                                                                                        | 0                                                                                          | 0                                                | 0                         | 0                    | 0     |
| Cases started as from 1 January 2016 | 0                       | 0                             | 0                        | 2                            | 0                                  | 2                                                                                                                                        | 0                                                                                          | 0                                                | 0                         | 0                    | 4     |
| Other cases (all)                    | 1                       | 0                             | 0                        | 0                            | 0                                  | 21                                                                                                                                       | 0                                                                                          | 0                                                | 0                         | 0                    | 22    |
| Cases started before 1 January 2016  | 0                       | 0                             | 0                        | 0                            | 0                                  | 0                                                                                                                                        | 0                                                                                          | 0                                                | 0                         | 0                    | 0     |
| Cases started as from 1 January 2016 | 1                       | 0                             | 0                        | 0                            | 0                                  | 21                                                                                                                                       | 0                                                                                          | 0                                                | 0                         | 0                    | 22    |
| All cases                            | 1                       | 0                             | 0                        | 2                            | 0                                  | 23                                                                                                                                       | 0                                                                                          | 0                                                | 0                         | 0                    | 26    |