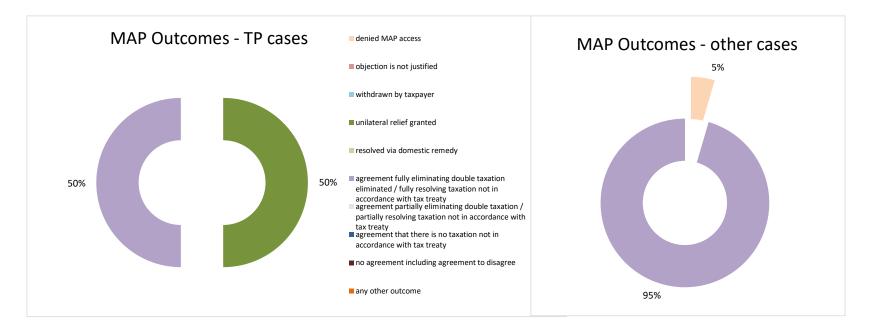

The label "Treaty Partners (Others)" applies to treaty partners that are not reporting MAP statistics for the reporting period. The relevant MAP statistics are aggregated under this category.

| Cases closed by outcome              | denied<br>MAP<br>access | objection is not<br>justified | withdrawn by<br>taxpayer | unilateral relief<br>granted | resolved via<br>domestic<br>remedy | agreement fully<br>eliminating<br>double taxation<br>eliminated / fully<br>resolving taxation<br>not in<br>accordance with<br>tax treaty | partially<br>eliminating<br>double taxation /<br>partially<br>resolving<br>taxation not in | taxation not in<br>accordance with<br>tax treaty | no agreement<br>including | any other<br>outcome | Total |
|--------------------------------------|-------------------------|-------------------------------|--------------------------|------------------------------|------------------------------------|------------------------------------------------------------------------------------------------------------------------------------------|--------------------------------------------------------------------------------------------|--------------------------------------------------|---------------------------|----------------------|-------|
| Transfer pricing cases (all)         | 0                       | 0                             | 0                        | 2                            | 0                                  | 2                                                                                                                                        | 0                                                                                          | 0                                                | 0                         | 0                    | 4     |
| Cases started before 1 January 2016  | 0                       | 0                             | 0                        | 0                            | 0                                  | 0                                                                                                                                        | 0                                                                                          | 0                                                | 0                         | 0                    | 0     |
| Cases started as from 1 January 2016 | 0                       | 0                             | 0                        | 2                            | 0                                  | 2                                                                                                                                        | 0                                                                                          | 0                                                | 0                         | 0                    | 4     |
| Other cases (all)                    | 1                       | 0                             | 0                        | 0                            | 0                                  | 21                                                                                                                                       | 0                                                                                          | 0                                                | 0                         | 0                    | 22    |
| Cases started before 1 January 2016  | 0                       | 0                             | 0                        | 0                            | 0                                  | 0                                                                                                                                        | 0                                                                                          | 0                                                | 0                         | 0                    | 0     |
| Cases started as from 1 January 2016 | 1                       | 0                             | 0                        | 0                            | 0                                  | 21                                                                                                                                       | 0                                                                                          | 0                                                | 0                         | 0                    | 22    |
| All cases                            | 1                       | 0                             | 0                        | 2                            | 0                                  | 23                                                                                                                                       | 0                                                                                          | 0                                                | 0                         | 0                    | 26    |