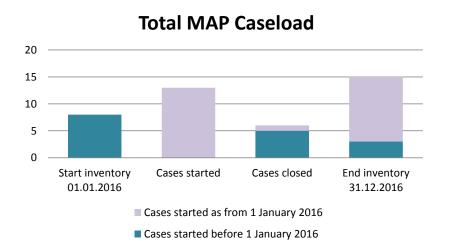

### **New Zealand**

| Cases started before 1<br>January 2016 | 2022 Start<br>inventory | Cases<br>started | Cases<br>closed | 2022 End<br>inventory |
|----------------------------------------|-------------------------|------------------|-----------------|-----------------------|
| Transfer pricing cases                 | 0                       | 0                | 0               | 0                     |
| Other cases                            | 0                       | 0                | 0               | 0                     |

| Cases started as from 1<br>January 2016 | 2022 Start<br>inventory | Cases<br>started | Cases<br>closed | 2022 End<br>inventory |
|-----------------------------------------|-------------------------|------------------|-----------------|-----------------------|
| Transfer pricing cases                  | 10                      | 3                | 4               | 9                     |
| Other cases                             | 10                      | 14               | 22              | 2                     |