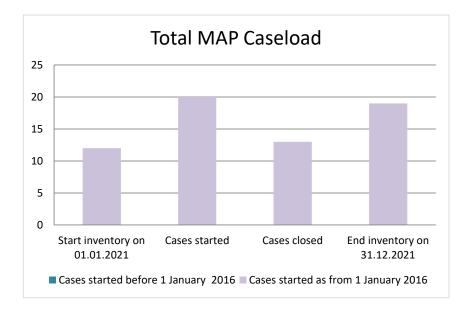

### **New Zealand**

| Cases started before 1<br>January 2016 | 2021 Start<br>inventory | Cases<br>started | Cases<br>closed | 2021 End<br>inventory |
|----------------------------------------|-------------------------|------------------|-----------------|-----------------------|
| Transfer pricing cases                 | 0                       | 0                | 0               | 0                     |
| Other cases                            | 0                       | 0                | 0               | 0                     |

| Cases started as from 1<br>January 2016 | 2021 Start<br>inventory | Cases<br>started | Cases<br>closed | 2021 End<br>inventory |
|-----------------------------------------|-------------------------|------------------|-----------------|-----------------------|
| Transfer pricing cases                  | 4                       | 5                | 0               | 9                     |
| Other cases                             | 8                       | 15               | 13              | 10                    |