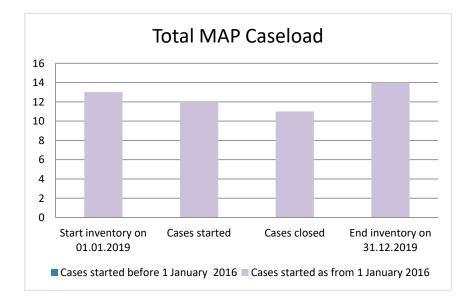

| Cases started as from 1<br>January 2016 | 2020 Start<br>inventory | Cases<br>started | Cases<br>closed | 2020 End<br>inventory |
|-----------------------------------------|-------------------------|------------------|-----------------|-----------------------|
| Transfer pricing cases                  | 6                       | 0                | 2               | 4                     |
| Other cases                             | 7                       | 18               | 17              | 8                     |