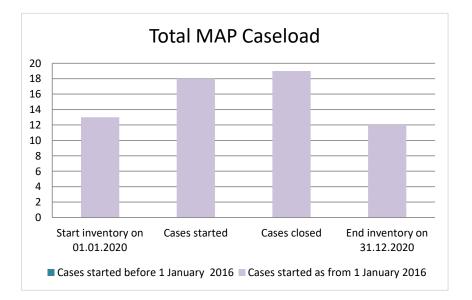

### **New Zealand**

| Cases started before 1<br>January 2016 | 2021 Start<br>inventory | Cases<br>started | Cases<br>closed | 2021 End<br>inventory |
|----------------------------------------|-------------------------|------------------|-----------------|-----------------------|
| Transfer pricing cases                 | 0                       | 0                | 0               | 0                     |
| Other cases                            | 0                       | 0                | 0               | 0                     |

| Cases started as from 1<br>January 2016 | 2021 Start<br>inventory | Cases<br>started | Cases<br>closed | 2021 End<br>inventory |
|-----------------------------------------|-------------------------|------------------|-----------------|-----------------------|
| Transfer pricing cases                  | 4                       | 5                | 0               | 9                     |
| Other cases                             | 8                       | 15               | 13              | 10                    |