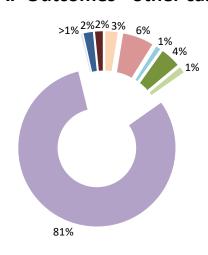

| Cases closed by outcome              | denied<br>MAP<br>access | objection is not<br>justified | withdrawn by<br>taxpayer | unilateral relief<br>granted | domestic | agreement fully eliminating double taxation eliminated / fully resolving taxation not in accordance with tax treaty | partially eliminating double taxation / partially resolving | taxation not in accordance with tax treaty | no agreement<br>including<br>agreement to<br>disagree | any other outcome | Total |
|--------------------------------------|-------------------------|-------------------------------|--------------------------|------------------------------|----------|---------------------------------------------------------------------------------------------------------------------|-------------------------------------------------------------|--------------------------------------------|-------------------------------------------------------|-------------------|-------|
| Transfer pricing cases (all)         | 0                       | 5                             | 4                        | 3                            | 5        | 38                                                                                                                  | 1                                                           | 3                                          | 1                                                     | 1                 | 61    |
| Cases started before 1 January 2016  | 0                       | 0                             | 0                        | 0                            | 0        | 0                                                                                                                   | 0                                                           | 0                                          | 1                                                     | 1                 | 2     |
| Cases started as from 1 January 2016 | 0                       | 5                             | 4                        | 3                            | 5        | 38                                                                                                                  | 1                                                           | 3                                          | 0                                                     | 0                 | 59    |
| Other cases (all)                    | 11                      | 8                             | 12                       | 14                           | 5        | 57                                                                                                                  | 2                                                           | 0                                          | 1                                                     | 0                 | 110   |
| Cases started before 1 January 2016  | 0                       | 0                             | 0                        | 0                            | 0        | 1                                                                                                                   | 0                                                           | 0                                          | 0                                                     | 0                 | 1     |
| Cases started as from 1 January 2016 | 11                      | 8                             | 12                       | 14                           | 5        | 56                                                                                                                  | 2                                                           | 0                                          | 1                                                     | 0                 | 109   |
| All cases                            | 11                      | 13                            | 16                       | 17                           | 10       | 95                                                                                                                  | 3                                                           | 3                                          | 2                                                     | 1                 | 171   |