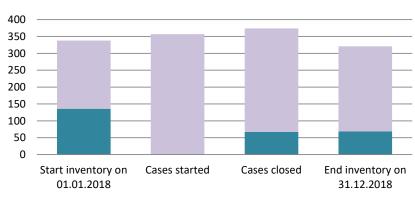

### **Netherlands**

| Cases started before 1<br>January 2016 | 2022 Start<br>inventory | Cases<br>started | Cases<br>closed | 2022 End inventory |
|----------------------------------------|-------------------------|------------------|-----------------|--------------------|
| Transfer pricing cases                 | 3                       | 0                | 1               | 2                  |
| Other cases                            | 8                       | 0                | 4               | 4                  |

| Cases started as from 1<br>January 2016 | 2022 Start inventory | Cases<br>started | Cases closed | 2022 End inventory |
|-----------------------------------------|----------------------|------------------|--------------|--------------------|
| Transfer pricing cases                  | 180                  | 76               | 91           | 165                |
| Other cases                             | 305                  | 243              | 191          | 357                |

### **Netherlands**

| Cases started before 1<br>January 2016 | 2021 Start inventory | Cases<br>started | Cases<br>closed | 2021 End inventory |
|----------------------------------------|----------------------|------------------|-----------------|--------------------|
| Transfer pricing cases                 | 12                   | 0                | 2               | 10                 |
| Other cases                            | 11                   | 0                | 1               | 10                 |

| Cases started as from 1<br>January 2016 | 2021 Start inventory | Cases<br>started | Cases closed | 2021 End inventory |
|-----------------------------------------|----------------------|------------------|--------------|--------------------|
| Transfer pricing cases                  | 137                  | 91               | 59           | 169                |
| Other cases                             | 205                  | 193              | 109          | 289                |