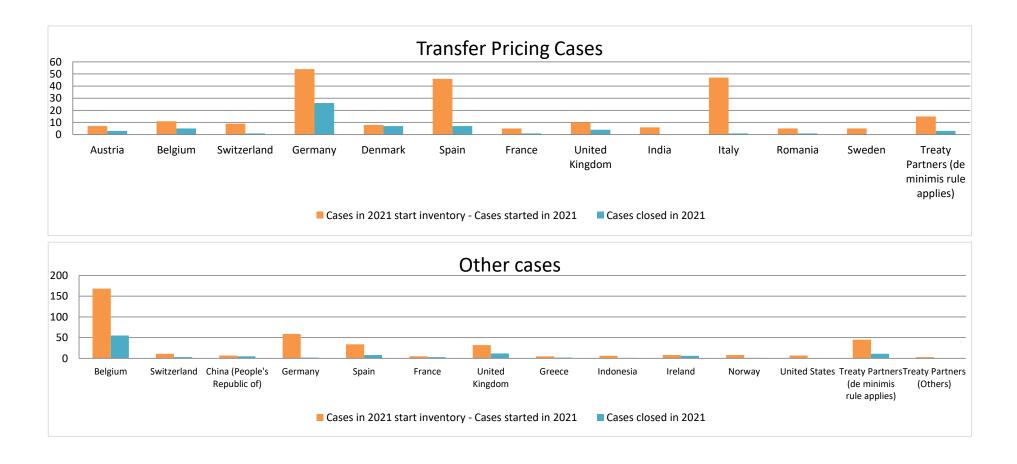

### Overview of MAP partners (only for cases started as from 1 January 2016)

Note: the MAP cases started before 1 January 2016 and closed in 2021 are not shown in these graphs

The label "Treaty Partners (de minimis rule applies)" applies to treaty partners with which the number of cases in start inventory plus the number of cases started is less than 5. The relevant MAP statistics are aggregated under this category.

The label "Treaty Partners (Others)" applies to treaty partners that are not reporting MAP statistics for the reporting period. The relevant MAP statistics are aggregated under this category.

2021 MAP Statistics - Netherlands.xlsx Page 2/9