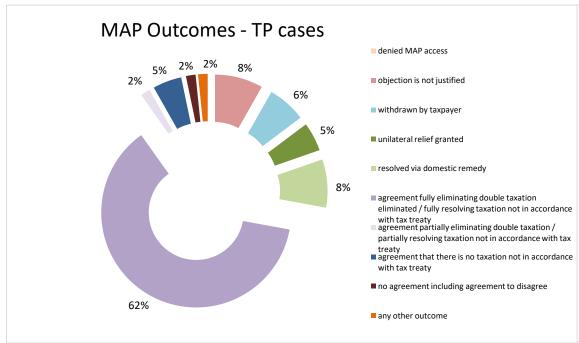

| Cases closed by outcome              | denied<br>MAP<br>access | objection is not<br>justified | withdrawn by<br>taxpayer | unilateral relief<br>granted | domestic | agreement fully eliminating double taxation eliminated / fully resolving taxation not in accordance with tax treaty | partially eliminating double taxation / partially resolving | taxation not in accordance with tax treaty | no agreement<br>including<br>agreement to<br>disagree | any other outcome | Total |
|--------------------------------------|-------------------------|-------------------------------|--------------------------|------------------------------|----------|---------------------------------------------------------------------------------------------------------------------|-------------------------------------------------------------|--------------------------------------------|-------------------------------------------------------|-------------------|-------|
| Transfer pricing cases (all)         | 0                       | 5                             | 4                        | 3                            | 5        | 38                                                                                                                  | 1                                                           | 3                                          | 1                                                     | 1                 | 61    |
| Cases started before 1 January 2016  | 0                       | 0                             | 0                        | 0                            | 0        | 0                                                                                                                   | 0                                                           | 0                                          | 1                                                     | 1                 | 2     |
| Cases started as from 1 January 2016 | 0                       | 5                             | 4                        | 3                            | 5        | 38                                                                                                                  | 1                                                           | 3                                          | 0                                                     | 0                 | 59    |
| Other cases (all)                    | 11                      | 8                             | 12                       | 14                           | 5        | 57                                                                                                                  | 2                                                           | 0                                          | 1                                                     | 0                 | 110   |
| Cases started before 1 January 2016  | 0                       | 0                             | 0                        | 0                            | 0        | 1                                                                                                                   | 0                                                           | 0                                          | 0                                                     | 0                 | 1     |
| Cases started as from 1 January 2016 | 11                      | 8                             | 12                       | 14                           | 5        | 56                                                                                                                  | 2                                                           | 0                                          | 1                                                     | 0                 | 109   |
| All cases                            | 11                      | 13                            | 16                       | 17                           | 10       | 95                                                                                                                  | 3                                                           | 3                                          | 2                                                     | 1                 | 171   |