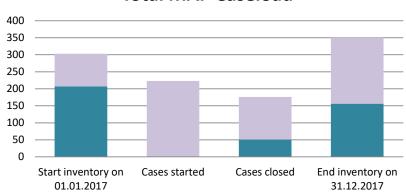

### **Netherlands**

| Cases started before 1<br>January 2016 | 2022 Start<br>inventory | Cases<br>started | Cases<br>closed | 2022 End inventory |
|----------------------------------------|-------------------------|------------------|-----------------|--------------------|
| Transfer pricing cases                 | 3                       | 0                | 1               | 2                  |
| Other cases                            | 8                       | 0                | 4               | 4                  |

| Cases started as from 1<br>January 2016 | 2022 Start inventory | Cases<br>started | Cases closed | 2022 End inventory |
|-----------------------------------------|----------------------|------------------|--------------|--------------------|
| Transfer pricing cases                  | 180                  | 76               | 91           | 165                |
| Other cases                             | 305                  | 243              | 191          | 357                |