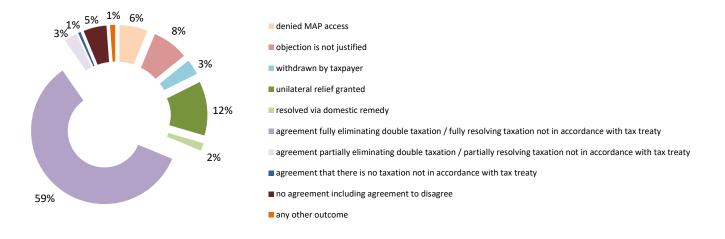

| Cases closed by outcome              | denied<br>MAP<br>access | objection is not<br>justified | withdrawn by<br>taxpayer | unilateral relief<br>granted | resolved via<br>domestic<br>remedy | agreement fully eliminating double taxation eliminated / fully resolving taxation not in accordance with tax treaty | eliminating double taxation / partially resolving | agreement that<br>there is no<br>taxation not in<br>accordance with<br>tax treaty | no agreement<br>including<br>agreement to<br>disagree | any other outcome | Total |
|--------------------------------------|-------------------------|-------------------------------|--------------------------|------------------------------|------------------------------------|---------------------------------------------------------------------------------------------------------------------|---------------------------------------------------|-----------------------------------------------------------------------------------|-------------------------------------------------------|-------------------|-------|
| Transfer pricing cases (all)         | 0                       | 1                             | 11                       | 2                            | 3                                  | 70                                                                                                                  | 0                                                 | 3                                                                                 | 2                                                     | 0                 | 92    |
| Cases started before 1 January 2016  | 0                       | 0                             | 0                        | 0                            | 1                                  | 0                                                                                                                   | 0                                                 | 0                                                                                 | 0                                                     | 0                 | 1     |
| Cases started as from 1 January 2016 | 0                       | 1                             | 11                       | 2                            | 2                                  | 70                                                                                                                  | 0                                                 | 3                                                                                 | 2                                                     | 0                 | 91    |
| Other cases (all)                    | 17                      | 8                             | 11                       | 22                           | 4                                  | 120                                                                                                                 | 2                                                 | 1                                                                                 | 8                                                     | 2                 | 195   |
| Cases started before 1 January 2016  | 0                       | 0                             | 0                        | 0                            | 0                                  | 1                                                                                                                   | 0                                                 | 0                                                                                 | 3                                                     | 0                 | 4     |
| Cases started as from 1 January 2016 | 17                      | 8                             | 11                       | 22                           | 4                                  | 119                                                                                                                 | 2                                                 | 1                                                                                 | 5                                                     | 2                 | 191   |
| All cases                            | 17                      | 9                             | 22                       | 24                           | 7                                  | 190                                                                                                                 | 2                                                 | 4                                                                                 | 10                                                    | 2                 | 287   |