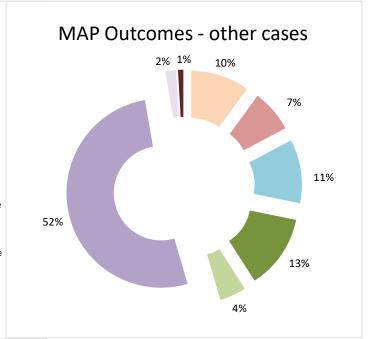

| Cases closed by outcome              | denied<br>MAP<br>access | objection is not<br>justified | withdrawn by<br>taxpayer | unilateral relief<br>granted | domestic | agreement fully eliminating double taxation eliminated / fully resolving taxation not in accordance with tax treaty | partially eliminating double taxation / partially resolving | taxation not in accordance with tax treaty | no agreement<br>including<br>agreement to<br>disagree | any other outcome | Total |
|--------------------------------------|-------------------------|-------------------------------|--------------------------|------------------------------|----------|---------------------------------------------------------------------------------------------------------------------|-------------------------------------------------------------|--------------------------------------------|-------------------------------------------------------|-------------------|-------|
| Transfer pricing cases (all)         | 0                       | 5                             | 4                        | 3                            | 5        | 38                                                                                                                  | 1                                                           | 3                                          | 1                                                     | 1                 | 61    |
| Cases started before 1 January 2016  | 0                       | 0                             | 0                        | 0                            | 0        | 0                                                                                                                   | 0                                                           | 0                                          | 1                                                     | 1                 | 2     |
| Cases started as from 1 January 2016 | 0                       | 5                             | 4                        | 3                            | 5        | 38                                                                                                                  | 1                                                           | 3                                          | 0                                                     | 0                 | 59    |
| Other cases (all)                    | 11                      | 8                             | 12                       | 14                           | 5        | 57                                                                                                                  | 2                                                           | 0                                          | 1                                                     | 0                 | 110   |
| Cases started before 1 January 2016  | 0                       | 0                             | 0                        | 0                            | 0        | 1                                                                                                                   | 0                                                           | 0                                          | 0                                                     | 0                 | 1     |
| Cases started as from 1 January 2016 | 11                      | 8                             | 12                       | 14                           | 5        | 56                                                                                                                  | 2                                                           | 0                                          | 1                                                     | 0                 | 109   |
| All cases                            | 11                      | 13                            | 16                       | 17                           | 10       | 95                                                                                                                  | 3                                                           | 3                                          | 2                                                     | 1                 | 171   |