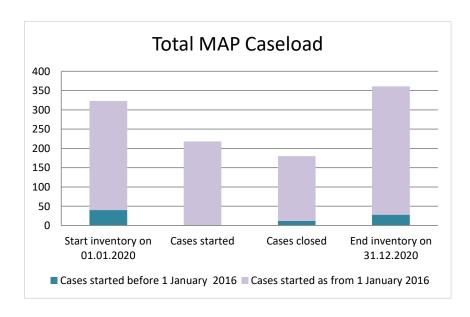

### **Netherlands**

| Cases started before 1<br>January 2016 | 2021 Start inventory | Cases<br>started | Cases<br>closed | 2021 End inventory |
|----------------------------------------|----------------------|------------------|-----------------|--------------------|
| Transfer pricing cases                 | 12                   | 0                | 2               | 10                 |
| Other cases                            | 11                   | 0                | 1               | 10                 |

| Cases started as from 1<br>January 2016 | 2021 Start inventory | Cases<br>started | Cases closed | 2021 End inventory |
|-----------------------------------------|----------------------|------------------|--------------|--------------------|
| Transfer pricing cases                  | 137                  | 91               | 59           | 169                |
| Other cases                             | 205                  | 193              | 109          | 289                |