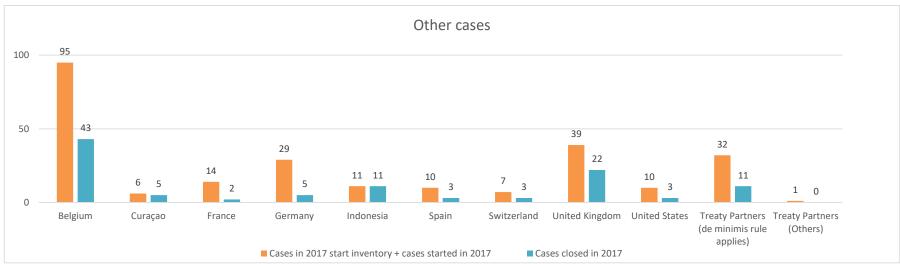

### Overview of MAP partners (only for cases started as from 1 January 2016)

Note: the MAP cases started before 1 January 2016 and closed in 2022 are not shown in these graphs

The label "Treaty Partners (de minimis rule applies)" applies to treaty partners with which the number of cases in start inventory plus the number of cases started is at least 5. The relevant MAP statistics are aggregated under this category.

The label "Treaty Partners (Others)" applies to treaty partners that are not reporting MAP statistics for the reporting period. The relevant MAP statistics are aggregated under this category.

2022 MAP Statistics - Netherlands.xlsx Page 2/9