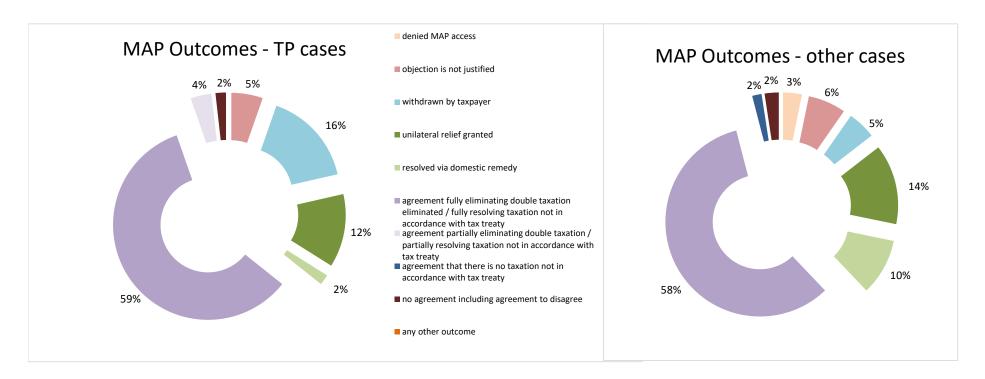

| Cases closed by outcome              | denied<br>MAP<br>access | objection is not<br>justified | withdrawn by<br>taxpayer | unilateral relief<br>granted | resolved via<br>domestic<br>remedy | agreement fully eliminating double taxation eliminated / fully resolving taxation not in accordance with tax treaty | eliminating double taxation / partially resolving | agreement that<br>there is no<br>taxation not in<br>accordance with<br>tax treaty | no agreement<br>including<br>agreement to<br>disagree | any other outcome | Total |
|--------------------------------------|-------------------------|-------------------------------|--------------------------|------------------------------|------------------------------------|---------------------------------------------------------------------------------------------------------------------|---------------------------------------------------|-----------------------------------------------------------------------------------|-------------------------------------------------------|-------------------|-------|
| Transfer pricing cases (all)         | 0                       | 1                             | 11                       | 2                            | 3                                  | 70                                                                                                                  | 0                                                 | 3                                                                                 | 2                                                     | 0                 | 92    |
| Cases started before 1 January 2016  | 0                       | 0                             | 0                        | 0                            | 1                                  | 0                                                                                                                   | 0                                                 | 0                                                                                 | 0                                                     | 0                 | 1     |
| Cases started as from 1 January 2016 | 0                       | 1                             | 11                       | 2                            | 2                                  | 70                                                                                                                  | 0                                                 | 3                                                                                 | 2                                                     | 0                 | 91    |
| Other cases (all)                    | 17                      | 8                             | 11                       | 22                           | 4                                  | 120                                                                                                                 | 2                                                 | 1                                                                                 | 8                                                     | 2                 | 195   |
| Cases started before 1 January 2016  | 0                       | 0                             | 0                        | 0                            | 0                                  | 1                                                                                                                   | 0                                                 | 0                                                                                 | 3                                                     | 0                 | 4     |
| Cases started as from 1 January 2016 | 17                      | 8                             | 11                       | 22                           | 4                                  | 119                                                                                                                 | 2                                                 | 1                                                                                 | 5                                                     | 2                 | 191   |
| All cases                            | 17                      | 9                             | 22                       | 24                           | 7                                  | 190                                                                                                                 | 2                                                 | 4                                                                                 | 10                                                    | 2                 | 287   |