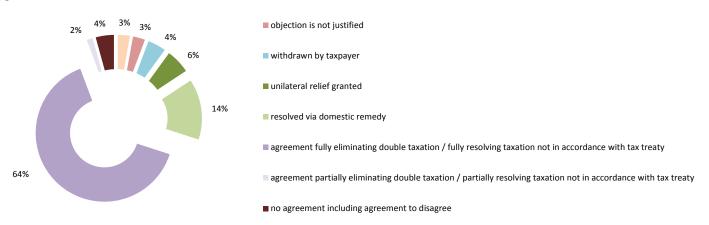

| Cases closed by outcome              | denied<br>MAP<br>access | objection is not<br>justified | withdrawn by<br>taxpayer | unilateral relief<br>granted | resolved via<br>domestic<br>remedy | agreement fully eliminating double taxation eliminated / fully resolving taxation not in accordance with tax treaty | eliminating double taxation / partially resolving | agreement that<br>there is no<br>taxation not in<br>accordance with<br>tax treaty | no agreement<br>including<br>agreement to<br>disagree | any other outcome | Total |
|--------------------------------------|-------------------------|-------------------------------|--------------------------|------------------------------|------------------------------------|---------------------------------------------------------------------------------------------------------------------|---------------------------------------------------|-----------------------------------------------------------------------------------|-------------------------------------------------------|-------------------|-------|
| Transfer pricing cases (all)         | 0                       | 1                             | 11                       | 2                            | 3                                  | 70                                                                                                                  | 0                                                 | 3                                                                                 | 2                                                     | 0                 | 92    |
| Cases started before 1 January 2016  | 0                       | 0                             | 0                        | 0                            | 1                                  | 0                                                                                                                   | 0                                                 | 0                                                                                 | 0                                                     | 0                 | 1     |
| Cases started as from 1 January 2016 | 0                       | 1                             | 11                       | 2                            | 2                                  | 70                                                                                                                  | 0                                                 | 3                                                                                 | 2                                                     | 0                 | 91    |
| Other cases (all)                    | 17                      | 8                             | 11                       | 22                           | 4                                  | 120                                                                                                                 | 2                                                 | 1                                                                                 | 8                                                     | 2                 | 195   |
| Cases started before 1 January 2016  | 0                       | 0                             | 0                        | 0                            | 0                                  | 1                                                                                                                   | 0                                                 | 0                                                                                 | 3                                                     | 0                 | 4     |
| Cases started as from 1 January 2016 | 17                      | 8                             | 11                       | 22                           | 4                                  | 119                                                                                                                 | 2                                                 | 1                                                                                 | 5                                                     | 2                 | 191   |
| All cases                            | 17                      | 9                             | 22                       | 24                           | 7                                  | 190                                                                                                                 | 2                                                 | 4                                                                                 | 10                                                    | 2                 | 287   |