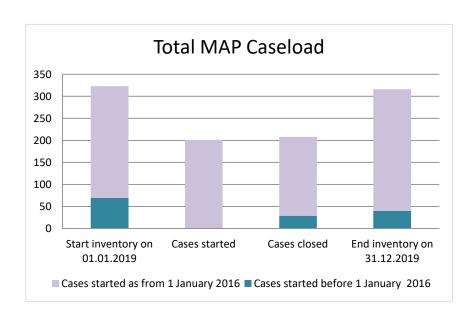

### **Netherlands**

| Cases started before 1<br>January 2016 | 2022 Start<br>inventory | Cases<br>started | Cases<br>closed | 2022 End inventory |
|----------------------------------------|-------------------------|------------------|-----------------|--------------------|
| Transfer pricing cases                 | 3                       | 0                | 1               | 2                  |
| Other cases                            | 8                       | 0                | 4               | 4                  |

| Cases started as from 1<br>January 2016 | 2022 Start inventory | Cases<br>started | Cases closed | 2022 End inventory |
|-----------------------------------------|----------------------|------------------|--------------|--------------------|
| Transfer pricing cases                  | 180                  | 76               | 91           | 165                |
| Other cases                             | 305                  | 243              | 191          | 357                |