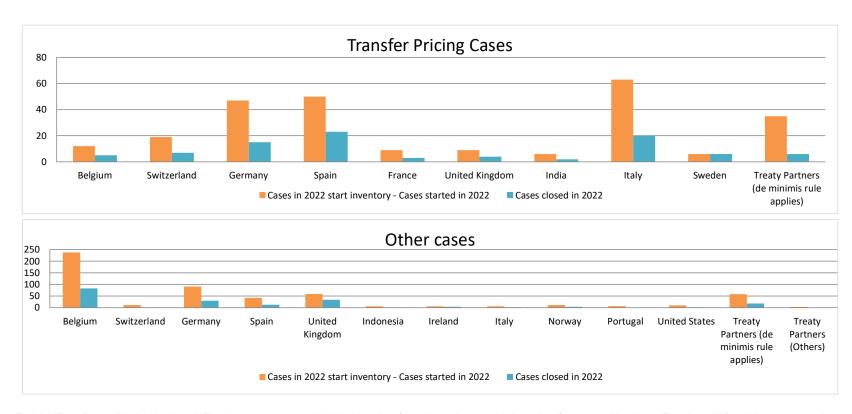

### Overview of MAP partners (only for cases started as from 1 January 2016)

Note: the MAP cases started before 1 January 2016 and closed in 2022 are not shown in these graphs

The label "Treaty Partners (de minimis rule applies)" applies to treaty partners with which the number of cases in start inventory plus the number of cases started is at least 5. The relevant MAP statistics are aggregated under this category.

The label "Treaty Partners (Others)" applies to treaty partners that are not reporting MAP statistics for the reporting period. The relevant MAP statistics are aggregated under this category.

2022 MAP Statistics - Netherlands.xlsx Page 2/9

Notes:

2022 MAP Statistics - Netherlands.xlsx Page 4/9

|   |                         |                                                                        |                | 1                       | Table 1: A                       | Attribution / Al         |                  |                             |                             | reporting period by ou                                            |                |              |                   |                                                                                      |
|---|-------------------------|------------------------------------------------------------------------|----------------|-------------------------|----------------------------------|--------------------------|------------------|-----------------------------|-----------------------------|-------------------------------------------------------------------|----------------|--------------|-------------------|--------------------------------------------------------------------------------------|
|   | Treaty Partner          | no. of post-<br>2015 cases in<br>MAP inventory<br>on 1 January<br>2022 | started during | denied<br>MAP<br>access | objection is<br>not<br>justified | withdrawn by<br>taxpayer |                  | resolved<br>via<br>domestic | agreement fully eliminating | agreement partially<br>eliminating double<br>taxation / partially | agreement that | no agreement | any other outcome | no. of post-<br>2015 cases<br>remaining in<br>MAP inventory<br>on 31<br>December 202 |
|   | Column 1                | Column 2                                                               | Column 3       | Column 4                | Column 5                         | Column 6                 | Column 7         | Column 8                    | Column 9                    | Column 10                                                         | Column 11      | Column 12    | Column 13         | Column 14                                                                            |
| 1 | Belgium                 | 6                                                                      | 6              | 0                       | 0                                | 0                        | 0                | 0                           | 5                           | 0                                                                 | 0              | 0            | 0                 | 7                                                                                    |
|   | Switzerland             | 16                                                                     | 3              | 0                       | 0                                | 0                        | 0                | 0                           | 7                           | 0                                                                 | 0              | 0            | 0                 | 12                                                                                   |
|   | Germany                 | 28                                                                     | 19             | 0                       | 0                                | 1                        | 1                | 1                           | 12                          | 0                                                                 | 0              | 0            | 0                 | 32                                                                                   |
|   | Spain                   | 40                                                                     | 10             | 0                       | 0                                | 2                        | 0                | 0                           | 20                          | 0                                                                 | 1              | 0            | 0                 | 27                                                                                   |
|   | France                  | 4                                                                      | 5              | 0                       | 0                                | 0                        | 0                | 0                           | 3                           | 0                                                                 | 0              | 0            | 0                 | 6                                                                                    |
|   | 11-2-1121               |                                                                        |                |                         |                                  |                          |                  |                             |                             |                                                                   |                |              |                   |                                                                                      |
|   | United Kingdom          | 6                                                                      | 3              | 0                       | 0                                | 3                        | 0                | 0                           | 1                           | 0                                                                 | 0              | 0            | 0                 | 5                                                                                    |
|   | United Kingdom<br>India | 6                                                                      | 3              | 0                       | 0                                | 3                        | 0                | 0                           | 1 0                         | 0                                                                 | 0 2            | 0            | 0                 | 5<br>4                                                                               |
|   | · ·                     |                                                                        |                |                         | <u> </u>                         | 3<br>0<br>5              | 0 0 1            |                             | 1<br>0<br>13                | -                                                                 | - u            | -            |                   |                                                                                      |
|   | India                   | 6                                                                      | 0              | 0                       | 0                                | 0                        | 0<br>0<br>1<br>0 | 0                           | _                           | 0                                                                 | 2              | -            | 0                 | 4                                                                                    |
|   | India<br>Italy          | 6 46                                                                   | 0              | 0                       | 0                                | 0 5                      | 0<br>0<br>1<br>0 | 0                           | 13                          | 0                                                                 | 2              | 0            | 0                 | 4 43                                                                                 |

|     |                                           |                                                                        |                                                                         |                         |                                  |                          | number of po                    | st-2015 case                          | es closed during th                                                                                      | e reporting period by o                                                                                                         | utcome                                                                            |                                                       |                      |                                                                           |
|-----|-------------------------------------------|------------------------------------------------------------------------|-------------------------------------------------------------------------|-------------------------|----------------------------------|--------------------------|---------------------------------|---------------------------------------|----------------------------------------------------------------------------------------------------------|---------------------------------------------------------------------------------------------------------------------------------|-----------------------------------------------------------------------------------|-------------------------------------------------------|----------------------|---------------------------------------------------------------------------|
|     | Treaty Partner                            | no. of post-<br>2015 cases in<br>MAP inventory<br>on 1 January<br>2022 | no. of post-<br>2015 cases<br>started during<br>the reporting<br>period | denied<br>MAP<br>access | objection is<br>not<br>justified | withdrawn by<br>taxpayer | unilateral<br>relief<br>granted | resolved<br>via<br>domestic<br>remedy | agreement fully eliminating double taxation / fully resolving taxation not in accordance with tax treaty | agreement partially<br>eliminating double<br>taxation / partially<br>resolving taxation not<br>in accordance with<br>tax treaty | agreement that<br>there is no<br>taxation not in<br>accordance<br>with tax treaty | no agreement<br>including<br>agreement to<br>disagree | any other<br>outcome | no. of post-2015<br>cases remaining<br>MAP inventory o<br>31 December 202 |
|     | Column 1                                  | Column 2                                                               | Column 3                                                                | Column 4                | Column 5                         | Column 6                 | Column 7                        | Column 8                              | Column 9                                                                                                 | Column 10                                                                                                                       | Column 11                                                                         | Column 12                                             | Column 13            | Column 14                                                                 |
| / 1 | Belgium                                   | 122                                                                    | 116                                                                     | 3                       | 5                                | 3                        | 11                              | 0                                     | 60                                                                                                       | 1                                                                                                                               | 0                                                                                 | 0                                                     | 0                    | 155                                                                       |
|     | Switzerland                               | 8                                                                      | 3                                                                       | 0                       | 0                                | 0                        | 0                               | 0                                     | 1                                                                                                        | 0                                                                                                                               | 0                                                                                 | 0                                                     | 0                    | 10                                                                        |
|     | Germany                                   | 57                                                                     | 34                                                                      | 0                       | 2                                | 4                        | 3                               | 1                                     | 17                                                                                                       | 0                                                                                                                               | 0                                                                                 | 3                                                     | 0                    | 61                                                                        |
|     | Spain                                     | 31                                                                     | 11                                                                      | 7                       | 1                                | 0                        | 4                               | 0                                     | 0                                                                                                        | 0                                                                                                                               | 0                                                                                 | 0                                                     | 0                    | 30                                                                        |
|     | United Kingdom                            | 27                                                                     | 32                                                                      | 2                       | 0                                | 0                        | 1                               | 1                                     | 27                                                                                                       | 1                                                                                                                               | 0                                                                                 | 1                                                     | 1                    | 25                                                                        |
|     | Indonesia                                 | 3                                                                      | 3                                                                       | 0                       | 0                                | 0                        | 0                               | 0                                     | 0                                                                                                        | 0                                                                                                                               | 0                                                                                 | 1                                                     | 0                    | 5                                                                         |
|     | Ireland                                   | 2                                                                      | 4                                                                       | 0                       | 0                                | 1                        | 1                               | 0                                     | 2                                                                                                        | 0                                                                                                                               | 0                                                                                 | 0                                                     | 0                    | 2                                                                         |
|     | Italy                                     | 4                                                                      | 2                                                                       | 1                       | 0                                | 0                        | 0                               | 0                                     | 1                                                                                                        | 0                                                                                                                               | 0                                                                                 | 0                                                     | 0                    | 4                                                                         |
|     | Norway                                    | 6                                                                      | 5                                                                       | 0                       | 0                                | 0                        | 0                               | 2                                     | 2                                                                                                        | 0                                                                                                                               | 0                                                                                 | 0                                                     | 0                    | 7                                                                         |
|     | Portugal                                  | 4                                                                      | 3                                                                       | 0                       | 0                                | 0                        | 0                               | 0                                     | 0                                                                                                        | 0                                                                                                                               | 0                                                                                 | 0                                                     | 0                    | 7                                                                         |
|     | United States                             | 7                                                                      | 3                                                                       | 0                       | 0                                | 0                        | 0                               | 0                                     | 2                                                                                                        | 0                                                                                                                               | 0                                                                                 | 0                                                     | 0                    | 8                                                                         |
| 2   | Treaty Partners (de minimis rule applies) | 32                                                                     | 26                                                                      | 4                       | 0                                | 3                        | 2                               | 0                                     | 7                                                                                                        | 0                                                                                                                               | 1                                                                                 | 0                                                     | 1                    | 40                                                                        |
| 3   | Treaty Partners (Others)                  | 2                                                                      | 1                                                                       | 0                       | 0                                | 0                        | 0                               | 0                                     | 0                                                                                                        | 0                                                                                                                               | 0                                                                                 | 0                                                     | 0                    | 3                                                                         |
|     | Total                                     | 305                                                                    | 243                                                                     | 17                      | 8                                | 11                       | 22                              | 4                                     | 119                                                                                                      | 2                                                                                                                               | 1                                                                                 | 5                                                     | 2                    | 357                                                                       |