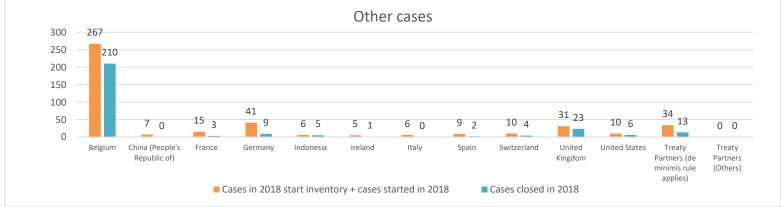

Notes:

2022 MAP Statistics - Netherlands.xlsx Page 4/9

|   |                         |                                                                        |                | 1                       | Table 1: A                       | Attribution / Al         |                  |                             |                             | reporting period by ou                                            |                |              |                   |                                                                                      |
|---|-------------------------|------------------------------------------------------------------------|----------------|-------------------------|----------------------------------|--------------------------|------------------|-----------------------------|-----------------------------|-------------------------------------------------------------------|----------------|--------------|-------------------|--------------------------------------------------------------------------------------|
|   | Treaty Partner          | no. of post-<br>2015 cases in<br>MAP inventory<br>on 1 January<br>2022 | started during | denied<br>MAP<br>access | objection is<br>not<br>justified | withdrawn by<br>taxpayer |                  | resolved<br>via<br>domestic | agreement fully eliminating | agreement partially<br>eliminating double<br>taxation / partially | agreement that | no agreement | any other outcome | no. of post-<br>2015 cases<br>remaining in<br>MAP inventory<br>on 31<br>December 202 |
|   | Column 1                | Column 2                                                               | Column 3       | Column 4                | Column 5                         | Column 6                 | Column 7         | Column 8                    | Column 9                    | Column 10                                                         | Column 11      | Column 12    | Column 13         | Column 14                                                                            |
| 1 | Belgium                 | 6                                                                      | 6              | 0                       | 0                                | 0                        | 0                | 0                           | 5                           | 0                                                                 | 0              | 0            | 0                 | 7                                                                                    |
|   | Switzerland             | 16                                                                     | 3              | 0                       | 0                                | 0                        | 0                | 0                           | 7                           | 0                                                                 | 0              | 0            | 0                 | 12                                                                                   |
|   | Germany                 | 28                                                                     | 19             | 0                       | 0                                | 1                        | 1                | 1                           | 12                          | 0                                                                 | 0              | 0            | 0                 | 32                                                                                   |
|   | Spain                   | 40                                                                     | 10             | 0                       | 0                                | 2                        | 0                | 0                           | 20                          | 0                                                                 | 1              | 0            | 0                 | 27                                                                                   |
|   | France                  | 4                                                                      | 5              | 0                       | 0                                | 0                        | 0                | 0                           | 3                           | 0                                                                 | 0              | 0            | 0                 | 6                                                                                    |
|   | 11-2-1121               |                                                                        |                |                         |                                  |                          |                  |                             |                             |                                                                   |                |              |                   |                                                                                      |
|   | United Kingdom          | 6                                                                      | 3              | 0                       | 0                                | 3                        | 0                | 0                           | 1                           | 0                                                                 | 0              | 0            | 0                 | 5                                                                                    |
|   | United Kingdom<br>India | 6                                                                      | 3              | 0                       | 0                                | 3                        | 0                | 0                           | 1 0                         | 0                                                                 | 0 2            | 0            | 0                 | 5<br>4                                                                               |
|   | · ·                     |                                                                        |                |                         | <u> </u>                         | 3<br>0<br>5              | 0 0 1            |                             | 1<br>0<br>13                | -                                                                 | - u            | -            |                   |                                                                                      |
|   | India                   | 6                                                                      | 0              | 0                       | 0                                | 0                        | 0<br>0<br>1<br>0 | 0                           | _                           | 0                                                                 | 2              | -            | 0                 | 4                                                                                    |
|   | India<br>Italy          | 6 46                                                                   | 0              | 0                       | 0                                | 0 5                      | 0<br>0<br>1<br>0 | 0                           | 13                          | 0                                                                 | 2              | 0            | 0                 | 4 43                                                                                 |

|     |                                           |                                                                        |                                                                         |                         |                                  |                          | number of po                    | st-2015 case                          | es closed during th                                                                                      | e reporting period by o                                                                                                         | utcome                                                                            |                                                       |                      |                                                                           |
|-----|-------------------------------------------|------------------------------------------------------------------------|-------------------------------------------------------------------------|-------------------------|----------------------------------|--------------------------|---------------------------------|---------------------------------------|----------------------------------------------------------------------------------------------------------|---------------------------------------------------------------------------------------------------------------------------------|-----------------------------------------------------------------------------------|-------------------------------------------------------|----------------------|---------------------------------------------------------------------------|
|     | Treaty Partner                            | no. of post-<br>2015 cases in<br>MAP inventory<br>on 1 January<br>2022 | no. of post-<br>2015 cases<br>started during<br>the reporting<br>period | denied<br>MAP<br>access | objection is<br>not<br>justified | withdrawn by<br>taxpayer | unilateral<br>relief<br>granted | resolved<br>via<br>domestic<br>remedy | agreement fully eliminating double taxation / fully resolving taxation not in accordance with tax treaty | agreement partially<br>eliminating double<br>taxation / partially<br>resolving taxation not<br>in accordance with<br>tax treaty | agreement that<br>there is no<br>taxation not in<br>accordance<br>with tax treaty | no agreement<br>including<br>agreement to<br>disagree | any other<br>outcome | no. of post-2015<br>cases remaining<br>MAP inventory o<br>31 December 202 |
|     | Column 1                                  | Column 2                                                               | Column 3                                                                | Column 4                | Column 5                         | Column 6                 | Column 7                        | Column 8                              | Column 9                                                                                                 | Column 10                                                                                                                       | Column 11                                                                         | Column 12                                             | Column 13            | Column 14                                                                 |
| / 1 | Belgium                                   | 122                                                                    | 116                                                                     | 3                       | 5                                | 3                        | 11                              | 0                                     | 60                                                                                                       | 1                                                                                                                               | 0                                                                                 | 0                                                     | 0                    | 155                                                                       |
|     | Switzerland                               | 8                                                                      | 3                                                                       | 0                       | 0                                | 0                        | 0                               | 0                                     | 1                                                                                                        | 0                                                                                                                               | 0                                                                                 | 0                                                     | 0                    | 10                                                                        |
|     | Germany                                   | 57                                                                     | 34                                                                      | 0                       | 2                                | 4                        | 3                               | 1                                     | 17                                                                                                       | 0                                                                                                                               | 0                                                                                 | 3                                                     | 0                    | 61                                                                        |
|     | Spain                                     | 31                                                                     | 11                                                                      | 7                       | 1                                | 0                        | 4                               | 0                                     | 0                                                                                                        | 0                                                                                                                               | 0                                                                                 | 0                                                     | 0                    | 30                                                                        |
|     | United Kingdom                            | 27                                                                     | 32                                                                      | 2                       | 0                                | 0                        | 1                               | 1                                     | 27                                                                                                       | 1                                                                                                                               | 0                                                                                 | 1                                                     | 1                    | 25                                                                        |
|     | Indonesia                                 | 3                                                                      | 3                                                                       | 0                       | 0                                | 0                        | 0                               | 0                                     | 0                                                                                                        | 0                                                                                                                               | 0                                                                                 | 1                                                     | 0                    | 5                                                                         |
|     | Ireland                                   | 2                                                                      | 4                                                                       | 0                       | 0                                | 1                        | 1                               | 0                                     | 2                                                                                                        | 0                                                                                                                               | 0                                                                                 | 0                                                     | 0                    | 2                                                                         |
|     | Italy                                     | 4                                                                      | 2                                                                       | 1                       | 0                                | 0                        | 0                               | 0                                     | 1                                                                                                        | 0                                                                                                                               | 0                                                                                 | 0                                                     | 0                    | 4                                                                         |
|     | Norway                                    | 6                                                                      | 5                                                                       | 0                       | 0                                | 0                        | 0                               | 2                                     | 2                                                                                                        | 0                                                                                                                               | 0                                                                                 | 0                                                     | 0                    | 7                                                                         |
|     | Portugal                                  | 4                                                                      | 3                                                                       | 0                       | 0                                | 0                        | 0                               | 0                                     | 0                                                                                                        | 0                                                                                                                               | 0                                                                                 | 0                                                     | 0                    | 7                                                                         |
|     | United States                             | 7                                                                      | 3                                                                       | 0                       | 0                                | 0                        | 0                               | 0                                     | 2                                                                                                        | 0                                                                                                                               | 0                                                                                 | 0                                                     | 0                    | 8                                                                         |
| 2   | Treaty Partners (de minimis rule applies) | 32                                                                     | 26                                                                      | 4                       | 0                                | 3                        | 2                               | 0                                     | 7                                                                                                        | 0                                                                                                                               | 1                                                                                 | 0                                                     | 1                    | 40                                                                        |
| 3   | Treaty Partners (Others)                  | 2                                                                      | 1                                                                       | 0                       | 0                                | 0                        | 0                               | 0                                     | 0                                                                                                        | 0                                                                                                                               | 0                                                                                 | 0                                                     | 0                    | 3                                                                         |
|     | Total                                     | 305                                                                    | 243                                                                     | 17                      | 8                                | 11                       | 22                              | 4                                     | 119                                                                                                      | 2                                                                                                                               | 1                                                                                 | 5                                                     | 2                    | 357                                                                       |