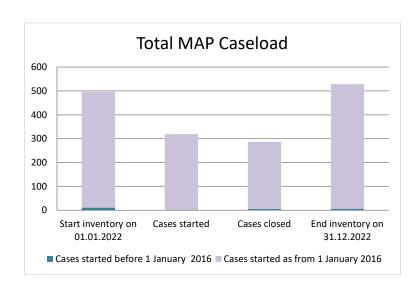

### **Netherlands**

| Cases started before 1<br>January 2016 | 2022 Start<br>inventory | Cases<br>started | Cases<br>closed | 2022 End inventory |
|----------------------------------------|-------------------------|------------------|-----------------|--------------------|
| Transfer pricing cases                 | 3                       | 0                | 1               | 2                  |
| Other cases                            | 8                       | 0                | 4               | 4                  |

| Cases started as from 1<br>January 2016 | 2022 Start inventory | Cases<br>started | Cases closed | 2022 End inventory |
|-----------------------------------------|----------------------|------------------|--------------|--------------------|
| Transfer pricing cases                  | 180                  | 76               | 91           | 165                |
| Other cases                             | 305                  | 243              | 191          | 357                |