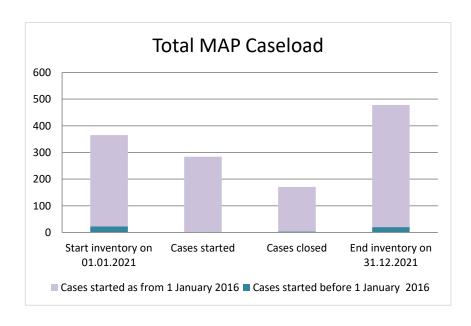

### **Netherlands**

| Cases started before 1<br>January 2016 | 2021 Start inventory | Cases<br>started | Cases<br>closed | 2021 End inventory |
|----------------------------------------|----------------------|------------------|-----------------|--------------------|
| Transfer pricing cases                 | 12                   | 0                | 2               | 10                 |
| Other cases                            | 11                   | 0                | 1               | 10                 |

| Cases started as from 1<br>January 2016 | 2021 Start inventory | Cases<br>started | Cases closed | 2021 End inventory |
|-----------------------------------------|----------------------|------------------|--------------|--------------------|
| Transfer pricing cases                  | 137                  | 91               | 59           | 169                |
| Other cases                             | 205                  | 193              | 109          | 289                |