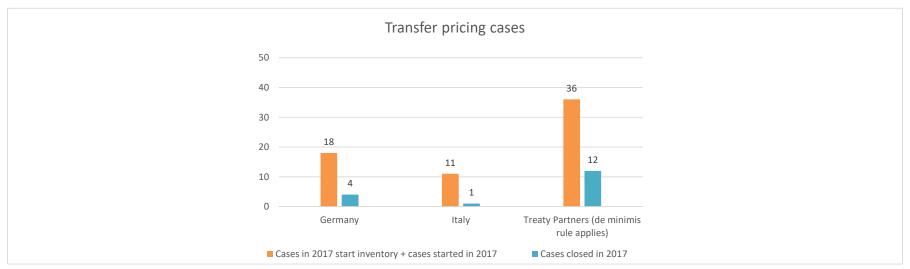

### Overview of MAP partners (only for cases started as from 1 January 2016)

Note: the MAP cases started before 1 January 2016 and closed in 2022 are not shown in these graphs

The label "Treaty Partners (de minimis rule applies)" applies to treaty partners with which the number of cases in start inventory plus the number of cases started is at least 5. The relevant MAP statistics are aggregated under this category.

The label "Treaty Partners (Others)" applies to treaty partners that are not reporting MAP statistics for the reporting period. The relevant MAP statistics are aggregated under this category.

2022 MAP Statistics - Netherlands.xlsx Page 2/9