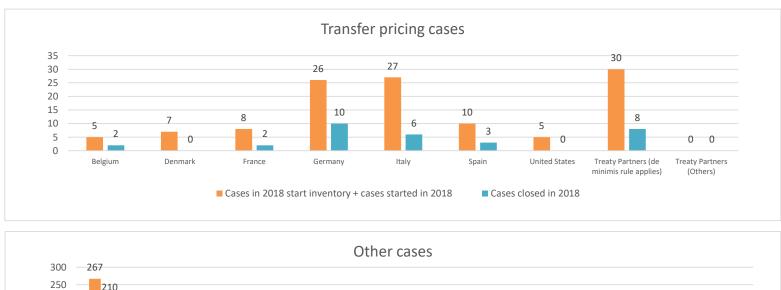

Notes:

2022 MAP Statistics - Netherlands.xlsx Page 4/9

|   |                         |                                                                        |                | 1                       | Table 1: A                       | Attribution / Al         |                  |                             |                             | reporting period by ou                                            |                |              |                   |                                                                                      |
|---|-------------------------|------------------------------------------------------------------------|----------------|-------------------------|----------------------------------|--------------------------|------------------|-----------------------------|-----------------------------|-------------------------------------------------------------------|----------------|--------------|-------------------|--------------------------------------------------------------------------------------|
|   | Treaty Partner          | no. of post-<br>2015 cases in<br>MAP inventory<br>on 1 January<br>2022 | started during | denied<br>MAP<br>access | objection is<br>not<br>justified | withdrawn by<br>taxpayer |                  | resolved<br>via<br>domestic | agreement fully eliminating | agreement partially<br>eliminating double<br>taxation / partially | agreement that | no agreement | any other outcome | no. of post-<br>2015 cases<br>remaining in<br>MAP inventory<br>on 31<br>December 202 |
|   | Column 1                | Column 2                                                               | Column 3       | Column 4                | Column 5                         | Column 6                 | Column 7         | Column 8                    | Column 9                    | Column 10                                                         | Column 11      | Column 12    | Column 13         | Column 14                                                                            |
| 1 | Belgium                 | 6                                                                      | 6              | 0                       | 0                                | 0                        | 0                | 0                           | 5                           | 0                                                                 | 0              | 0            | 0                 | 7                                                                                    |
|   | Switzerland             | 16                                                                     | 3              | 0                       | 0                                | 0                        | 0                | 0                           | 7                           | 0                                                                 | 0              | 0            | 0                 | 12                                                                                   |
|   | Germany                 | 28                                                                     | 19             | 0                       | 0                                | 1                        | 1                | 1                           | 12                          | 0                                                                 | 0              | 0            | 0                 | 32                                                                                   |
|   | Spain                   | 40                                                                     | 10             | 0                       | 0                                | 2                        | 0                | 0                           | 20                          | 0                                                                 | 1              | 0            | 0                 | 27                                                                                   |
|   | France                  | 4                                                                      | 5              | 0                       | 0                                | 0                        | 0                | 0                           | 3                           | 0                                                                 | 0              | 0            | 0                 | 6                                                                                    |
|   | 11-2-1121               |                                                                        |                |                         |                                  |                          |                  |                             |                             |                                                                   |                |              |                   |                                                                                      |
|   | United Kingdom          | 6                                                                      | 3              | 0                       | 0                                | 3                        | 0                | 0                           | 1                           | 0                                                                 | 0              | 0            | 0                 | 5                                                                                    |
|   | United Kingdom<br>India | 6                                                                      | 3              | 0                       | 0                                | 3                        | 0                | 0                           | 1 0                         | 0                                                                 | 0 2            | 0            | 0                 | 5<br>4                                                                               |
|   | · ·                     |                                                                        |                |                         | <u> </u>                         | 3<br>0<br>5              | 0 0 1            |                             | 1<br>0<br>13                | -                                                                 | - u            | -            |                   |                                                                                      |
|   | India                   | 6                                                                      | 0              | 0                       | 0                                | 0                        | 0<br>0<br>1<br>0 | 0                           | _                           | 0                                                                 | 2              | -            | 0                 | 4                                                                                    |
|   | India<br>Italy          | 6 46                                                                   | 0              | 0                       | 0                                | 0 5                      | 0<br>0<br>1<br>0 | 0                           | 13                          | 0                                                                 | 2              | 0            | 0                 | 4 43                                                                                 |

|     |                                           |                                                                        |                                                                         |                         |                                  |                          | number of po                    | st-2015 case                          | es closed during th                                                                                      | e reporting period by o                                                                                                         | utcome                                                                            |                                                       |                      |                                                                           |
|-----|-------------------------------------------|------------------------------------------------------------------------|-------------------------------------------------------------------------|-------------------------|----------------------------------|--------------------------|---------------------------------|---------------------------------------|----------------------------------------------------------------------------------------------------------|---------------------------------------------------------------------------------------------------------------------------------|-----------------------------------------------------------------------------------|-------------------------------------------------------|----------------------|---------------------------------------------------------------------------|
|     | Treaty Partner                            | no. of post-<br>2015 cases in<br>MAP inventory<br>on 1 January<br>2022 | no. of post-<br>2015 cases<br>started during<br>the reporting<br>period | denied<br>MAP<br>access | objection is<br>not<br>justified | withdrawn by<br>taxpayer | unilateral<br>relief<br>granted | resolved<br>via<br>domestic<br>remedy | agreement fully eliminating double taxation / fully resolving taxation not in accordance with tax treaty | agreement partially<br>eliminating double<br>taxation / partially<br>resolving taxation not<br>in accordance with<br>tax treaty | agreement that<br>there is no<br>taxation not in<br>accordance<br>with tax treaty | no agreement<br>including<br>agreement to<br>disagree | any other<br>outcome | no. of post-2015<br>cases remaining<br>MAP inventory o<br>31 December 202 |
|     | Column 1                                  | Column 2                                                               | Column 3                                                                | Column 4                | Column 5                         | Column 6                 | Column 7                        | Column 8                              | Column 9                                                                                                 | Column 10                                                                                                                       | Column 11                                                                         | Column 12                                             | Column 13            | Column 14                                                                 |
| / 1 | Belgium                                   | 122                                                                    | 116                                                                     | 3                       | 5                                | 3                        | 11                              | 0                                     | 60                                                                                                       | 1                                                                                                                               | 0                                                                                 | 0                                                     | 0                    | 155                                                                       |
|     | Switzerland                               | 8                                                                      | 3                                                                       | 0                       | 0                                | 0                        | 0                               | 0                                     | 1                                                                                                        | 0                                                                                                                               | 0                                                                                 | 0                                                     | 0                    | 10                                                                        |
|     | Germany                                   | 57                                                                     | 34                                                                      | 0                       | 2                                | 4                        | 3                               | 1                                     | 17                                                                                                       | 0                                                                                                                               | 0                                                                                 | 3                                                     | 0                    | 61                                                                        |
|     | Spain                                     | 31                                                                     | 11                                                                      | 7                       | 1                                | 0                        | 4                               | 0                                     | 0                                                                                                        | 0                                                                                                                               | 0                                                                                 | 0                                                     | 0                    | 30                                                                        |
|     | United Kingdom                            | 27                                                                     | 32                                                                      | 2                       | 0                                | 0                        | 1                               | 1                                     | 27                                                                                                       | 1                                                                                                                               | 0                                                                                 | 1                                                     | 1                    | 25                                                                        |
|     | Indonesia                                 | 3                                                                      | 3                                                                       | 0                       | 0                                | 0                        | 0                               | 0                                     | 0                                                                                                        | 0                                                                                                                               | 0                                                                                 | 1                                                     | 0                    | 5                                                                         |
|     | Ireland                                   | 2                                                                      | 4                                                                       | 0                       | 0                                | 1                        | 1                               | 0                                     | 2                                                                                                        | 0                                                                                                                               | 0                                                                                 | 0                                                     | 0                    | 2                                                                         |
|     | Italy                                     | 4                                                                      | 2                                                                       | 1                       | 0                                | 0                        | 0                               | 0                                     | 1                                                                                                        | 0                                                                                                                               | 0                                                                                 | 0                                                     | 0                    | 4                                                                         |
|     | Norway                                    | 6                                                                      | 5                                                                       | 0                       | 0                                | 0                        | 0                               | 2                                     | 2                                                                                                        | 0                                                                                                                               | 0                                                                                 | 0                                                     | 0                    | 7                                                                         |
|     | Portugal                                  | 4                                                                      | 3                                                                       | 0                       | 0                                | 0                        | 0                               | 0                                     | 0                                                                                                        | 0                                                                                                                               | 0                                                                                 | 0                                                     | 0                    | 7                                                                         |
|     | United States                             | 7                                                                      | 3                                                                       | 0                       | 0                                | 0                        | 0                               | 0                                     | 2                                                                                                        | 0                                                                                                                               | 0                                                                                 | 0                                                     | 0                    | 8                                                                         |
| 2   | Treaty Partners (de minimis rule applies) | 32                                                                     | 26                                                                      | 4                       | 0                                | 3                        | 2                               | 0                                     | 7                                                                                                        | 0                                                                                                                               | 1                                                                                 | 0                                                     | 1                    | 40                                                                        |
| 3   | Treaty Partners (Others)                  | 2                                                                      | 1                                                                       | 0                       | 0                                | 0                        | 0                               | 0                                     | 0                                                                                                        | 0                                                                                                                               | 0                                                                                 | 0                                                     | 0                    | 3                                                                         |
|     | Total                                     | 305                                                                    | 243                                                                     | 17                      | 8                                | 11                       | 22                              | 4                                     | 119                                                                                                      | 2                                                                                                                               | 1                                                                                 | 5                                                     | 2                    | 357                                                                       |