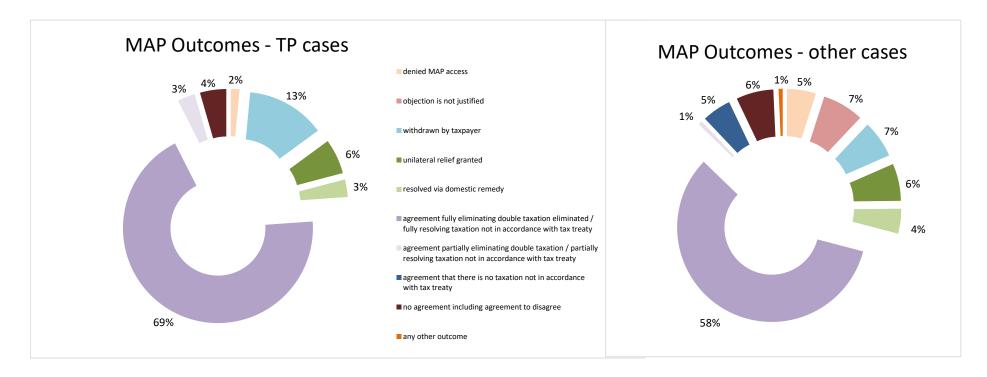

### Overview of MAP partners (only for cases started as from 1 January 2016)

Note: the MAP cases started before 1 January 2016 and closed in 2022 are not shown in these graphs

The label "Treaty Partners (de minimis rule applies)" applies to treaty partners with which the number of cases in start inventory plus the number of cases started is at least 5. The relevant MAP statistics are aggregated under this category.

The label "Treaty Partners (Others)" applies to treaty partners that are not reporting MAP statistics for the reporting period. The relevant MAP statistics are aggregated under this category.

2022 MAP Statistics - Netherlands.xlsx Page 2/9

| Cases closed by outcome              | denied<br>MAP<br>access | objection is not<br>justified | withdrawn by<br>taxpayer | unilateral relief<br>granted | resolved via<br>domestic<br>remedy | agreement fully eliminating double taxation eliminated / fully resolving taxation not in accordance with tax treaty | eliminating double taxation / partially resolving | agreement that<br>there is no<br>taxation not in<br>accordance with<br>tax treaty | no agreement<br>including<br>agreement to<br>disagree | any other outcome | Total |
|--------------------------------------|-------------------------|-------------------------------|--------------------------|------------------------------|------------------------------------|---------------------------------------------------------------------------------------------------------------------|---------------------------------------------------|-----------------------------------------------------------------------------------|-------------------------------------------------------|-------------------|-------|
| Transfer pricing cases (all)         | 0                       | 1                             | 11                       | 2                            | 3                                  | 70                                                                                                                  | 0                                                 | 3                                                                                 | 2                                                     | 0                 | 92    |
| Cases started before 1 January 2016  | 0                       | 0                             | 0                        | 0                            | 1                                  | 0                                                                                                                   | 0                                                 | 0                                                                                 | 0                                                     | 0                 | 1     |
| Cases started as from 1 January 2016 | 0                       | 1                             | 11                       | 2                            | 2                                  | 70                                                                                                                  | 0                                                 | 3                                                                                 | 2                                                     | 0                 | 91    |
| Other cases (all)                    | 17                      | 8                             | 11                       | 22                           | 4                                  | 120                                                                                                                 | 2                                                 | 1                                                                                 | 8                                                     | 2                 | 195   |
| Cases started before 1 January 2016  | 0                       | 0                             | 0                        | 0                            | 0                                  | 1                                                                                                                   | 0                                                 | 0                                                                                 | 3                                                     | 0                 | 4     |
| Cases started as from 1 January 2016 | 17                      | 8                             | 11                       | 22                           | 4                                  | 119                                                                                                                 | 2                                                 | 1                                                                                 | 5                                                     | 2                 | 191   |
| All cases                            | 17                      | 9                             | 22                       | 24                           | 7                                  | 190                                                                                                                 | 2                                                 | 4                                                                                 | 10                                                    | 2                 | 287   |