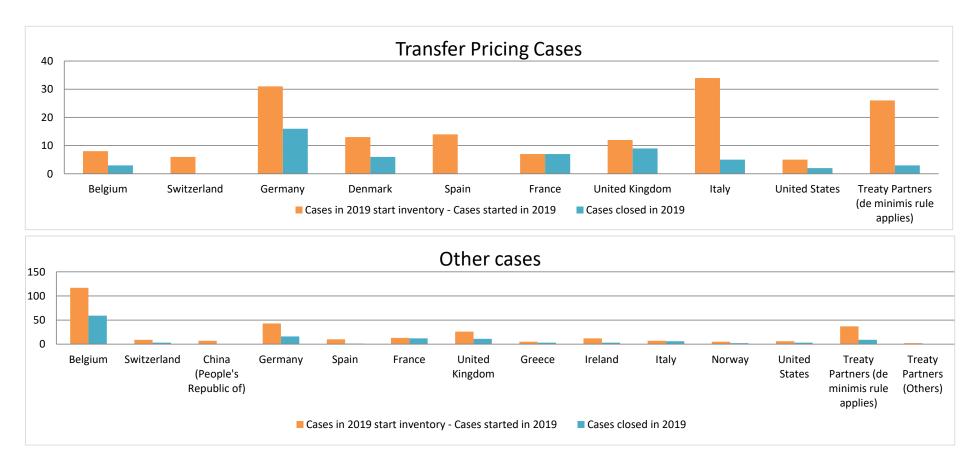

### Overview of MAP partners (only for cases started as from 1 January 2016)

Note: the MAP cases started before 1 January 2016 and closed in 2021 are not shown in these graphs

The label "Treaty Partners (de minimis rule applies)" applies to treaty partners with which the number of cases in start inventory plus the number of cases started is less than 5. The relevant MAP statistics are aggregated under this category.

The label "Treaty Partners (Others)" applies to treaty partners that are not reporting MAP statistics for the reporting period. The relevant MAP statistics are aggregated under this category.

2021 MAP Statistics - Netherlands.xlsx Page 2/9