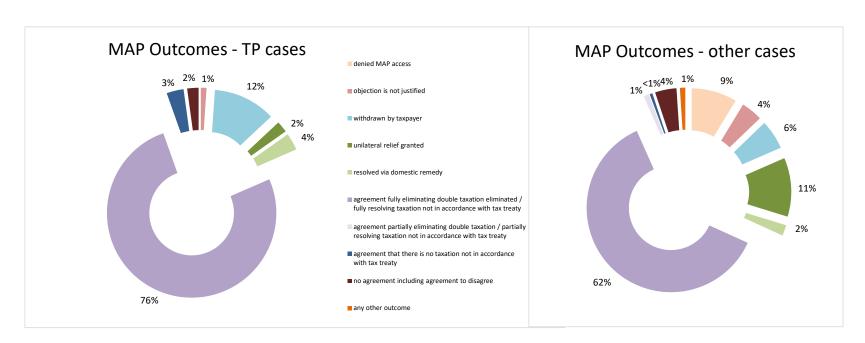

| Cases closed by outcome              | denied<br>MAP<br>access | objection is not<br>justified | withdrawn by<br>taxpayer | unilateral relief<br>granted | resolved via<br>domestic<br>remedy | agreement fully eliminating double taxation eliminated / fully resolving taxation not in accordance with tax treaty | eliminating double taxation / partially resolving | agreement that<br>there is no<br>taxation not in<br>accordance with<br>tax treaty | no agreement<br>including<br>agreement to<br>disagree | any other outcome | Total |
|--------------------------------------|-------------------------|-------------------------------|--------------------------|------------------------------|------------------------------------|---------------------------------------------------------------------------------------------------------------------|---------------------------------------------------|-----------------------------------------------------------------------------------|-------------------------------------------------------|-------------------|-------|
| Transfer pricing cases (all)         | 0                       | 1                             | 11                       | 2                            | 3                                  | 70                                                                                                                  | 0                                                 | 3                                                                                 | 2                                                     | 0                 | 92    |
| Cases started before 1 January 2016  | 0                       | 0                             | 0                        | 0                            | 1                                  | 0                                                                                                                   | 0                                                 | 0                                                                                 | 0                                                     | 0                 | 1     |
| Cases started as from 1 January 2016 | 0                       | 1                             | 11                       | 2                            | 2                                  | 70                                                                                                                  | 0                                                 | 3                                                                                 | 2                                                     | 0                 | 91    |
| Other cases (all)                    | 17                      | 8                             | 11                       | 22                           | 4                                  | 120                                                                                                                 | 2                                                 | 1                                                                                 | 8                                                     | 2                 | 195   |
| Cases started before 1 January 2016  | 0                       | 0                             | 0                        | 0                            | 0                                  | 1                                                                                                                   | 0                                                 | 0                                                                                 | 3                                                     | 0                 | 4     |
| Cases started as from 1 January 2016 | 17                      | 8                             | 11                       | 22                           | 4                                  | 119                                                                                                                 | 2                                                 | 1                                                                                 | 5                                                     | 2                 | 191   |
| All cases                            | 17                      | 9                             | 22                       | 24                           | 7                                  | 190                                                                                                                 | 2                                                 | 4                                                                                 | 10                                                    | 2                 | 287   |