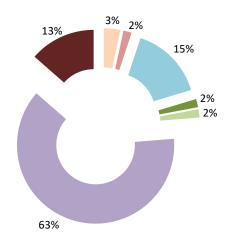

| Cases closed by outcome              | denied<br>MAP<br>access | objection is not<br>justified | withdrawn by<br>taxpayer | unilateral relief<br>granted | resolved via<br>domestic<br>remedy | agreement fully eliminating double taxation eliminated / fully resolving taxation not in accordance with tax treaty | eliminating double taxation / partially resolving | agreement that<br>there is no<br>taxation not in<br>accordance with<br>tax treaty | no agreement<br>including<br>agreement to<br>disagree | any other outcome | Total |
|--------------------------------------|-------------------------|-------------------------------|--------------------------|------------------------------|------------------------------------|---------------------------------------------------------------------------------------------------------------------|---------------------------------------------------|-----------------------------------------------------------------------------------|-------------------------------------------------------|-------------------|-------|
| Transfer pricing cases (all)         | 0                       | 1                             | 11                       | 2                            | 3                                  | 70                                                                                                                  | 0                                                 | 3                                                                                 | 2                                                     | 0                 | 92    |
| Cases started before 1 January 2016  | 0                       | 0                             | 0                        | 0                            | 1                                  | 0                                                                                                                   | 0                                                 | 0                                                                                 | 0                                                     | 0                 | 1     |
| Cases started as from 1 January 2016 | 0                       | 1                             | 11                       | 2                            | 2                                  | 70                                                                                                                  | 0                                                 | 3                                                                                 | 2                                                     | 0                 | 91    |
| Other cases (all)                    | 17                      | 8                             | 11                       | 22                           | 4                                  | 120                                                                                                                 | 2                                                 | 1                                                                                 | 8                                                     | 2                 | 195   |
| Cases started before 1 January 2016  | 0                       | 0                             | 0                        | 0                            | 0                                  | 1                                                                                                                   | 0                                                 | 0                                                                                 | 3                                                     | 0                 | 4     |
| Cases started as from 1 January 2016 | 17                      | 8                             | 11                       | 22                           | 4                                  | 119                                                                                                                 | 2                                                 | 1                                                                                 | 5                                                     | 2                 | 191   |
| All cases                            | 17                      | 9                             | 22                       | 24                           | 7                                  | 190                                                                                                                 | 2                                                 | 4                                                                                 | 10                                                    | 2                 | 287   |