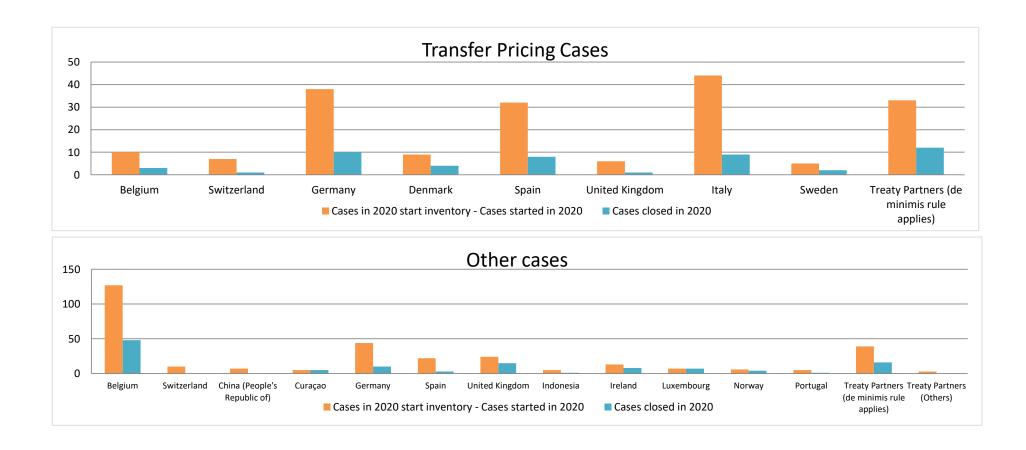

### Overview of MAP partners (only for cases started as from 1 January 2016)

Note: the MAP cases started before 1 January 2016 and closed in 2022 are not shown in these graphs

The label "Treaty Partners (de minimis rule applies)" applies to treaty partners with which the number of cases in start inventory plus the number of cases started is at least 5. The relevant MAP statistics are aggregated under this category.

The label "Treaty Partners (Others)" applies to treaty partners that are not reporting MAP statistics for the reporting period. The relevant MAP statistics are aggregated under this category.

2022 MAP Statistics - Netherlands.xlsx Page 2/9