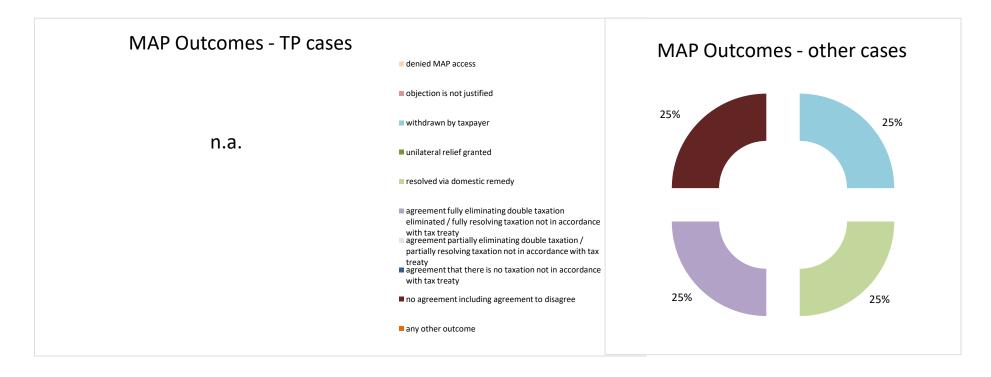

The label "Treaty Partners (Others)" applies to treaty partners that are not reporting MAP statistics for the reporting period. The relevant MAP statistics are aggregated under this category.

| Cases closed by outcome              | denied<br>MAP<br>access | objection is not<br>justified | withdrawn by<br>taxpayer | unilateral relief<br>granted | resolved via<br>domestic<br>remedy | agreement fully<br>eliminating<br>double taxation<br>eliminated / fully<br>resolving taxation<br>not in<br>accordance with<br>tax treaty | eliminating<br>double taxation / | agreement that<br>there is no<br>taxation not in<br>accordance with<br>tax treaty | no agreement<br>including | any other<br>outcome | Total |
|--------------------------------------|-------------------------|-------------------------------|--------------------------|------------------------------|------------------------------------|------------------------------------------------------------------------------------------------------------------------------------------|----------------------------------|-----------------------------------------------------------------------------------|---------------------------|----------------------|-------|
| Transfer pricing cases (all)         | 0                       | 0                             | 1                        | 0                            | 0                                  | 0                                                                                                                                        | 0                                | 0                                                                                 | 0                         | 0                    | 1     |
| Cases started before 1 January 2019  | 0                       | 0                             | 0                        | 0                            | 0                                  | 0                                                                                                                                        | 0                                | 0                                                                                 | 0                         | 0                    | 0     |
| Cases started as from 1 January 2019 | 0                       | 0                             | 1                        | 0                            | 0                                  | 0                                                                                                                                        | 0                                | 0                                                                                 | 0                         | 0                    | 1     |
| Other cases (all)                    | 0                       | 1                             | 0                        | 0                            | 0                                  | 0                                                                                                                                        | 0                                | 0                                                                                 | 0                         | 0                    | 1     |
| Cases started before 1 January 2019  | 0                       | 0                             | 0                        | 0                            | 0                                  | 0                                                                                                                                        | 0                                | 0                                                                                 | 0                         | 0                    | 0     |
| Cases started as from 1 January 2019 | 0                       | 1                             | 0                        | 0                            | 0                                  | 0                                                                                                                                        | 0                                | 0                                                                                 | 0                         | 0                    | 1     |
| All cases                            | 0                       | 1                             | 1                        | 0                            | 0                                  | 0                                                                                                                                        | 0                                | 0                                                                                 | 0                         | 0                    | 2     |