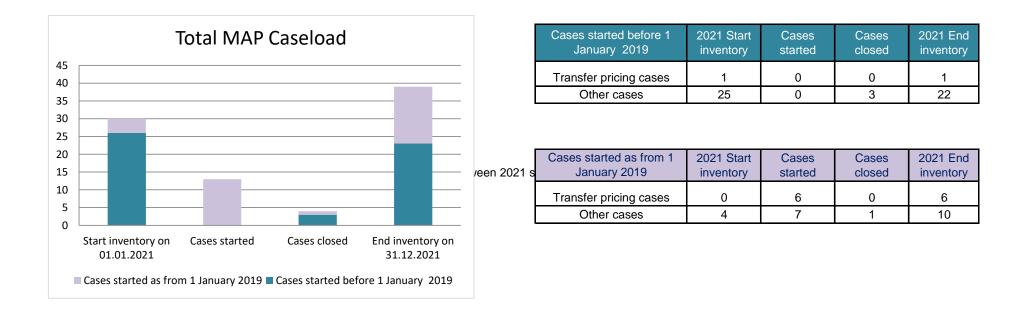

Annex A MAP Statistics Reporting for the 2021 Reporting Period (1 January 2021 to 31 December 2021)

|                                                                         |                                                                   |                                                                                                                                                                                                                                                                                                                                                                                                                                                                                                                                                                                                                                                                                                                                                                                                   |                                                                                                      |                                                                                               | number of p                                                          | re-2019 cases                                                                              | closed during the re                                                                                                    | eporting period by o                                                                                                               | utcome:                                                                          |                                                       | _                    |                                                                                            |                                                                                            |
|-------------------------------------------------------------------------|-------------------------------------------------------------------|---------------------------------------------------------------------------------------------------------------------------------------------------------------------------------------------------------------------------------------------------------------------------------------------------------------------------------------------------------------------------------------------------------------------------------------------------------------------------------------------------------------------------------------------------------------------------------------------------------------------------------------------------------------------------------------------------------------------------------------------------------------------------------------------------|------------------------------------------------------------------------------------------------------|-----------------------------------------------------------------------------------------------|----------------------------------------------------------------------|--------------------------------------------------------------------------------------------|-------------------------------------------------------------------------------------------------------------------------|------------------------------------------------------------------------------------------------------------------------------------|----------------------------------------------------------------------------------|-------------------------------------------------------|----------------------|--------------------------------------------------------------------------------------------|--------------------------------------------------------------------------------------------|
| category of<br>cases                                                    | no. of pre-2019<br>cases in MAP<br>inventory on 1<br>January 2021 | denied<br>MAP<br>access                                                                                                                                                                                                                                                                                                                                                                                                                                                                                                                                                                                                                                                                                                                                                                           | objection is<br>not justified                                                                        |                                                                                               | unilateral<br>relief<br>granted                                      | resolved via<br>domestic<br>remedy                                                         | agreement fully<br>eliminating double<br>taxation / fully<br>resolving taxation<br>not in accordance<br>with tax treaty | agreement partially<br>eliminating double<br>taxation / partially<br>resolving taxation<br>not in accordance<br>with tax treaty    | •                                                                                | no agreement<br>including<br>agreement to<br>disagree | any other<br>outcome | no. of pre-<br>2019 cases<br>remaining in<br>on MAP<br>inventory on<br>31 December<br>2021 | average t<br>taken (<br>months)<br>closing j<br>2019 cas<br>during t<br>reportin<br>period |
| Column 1                                                                | Column 2                                                          | Column 3                                                                                                                                                                                                                                                                                                                                                                                                                                                                                                                                                                                                                                                                                                                                                                                          | Column 4                                                                                             | Column 5                                                                                      | Column 6                                                             | Column 7                                                                                   | Column 8                                                                                                                | Column 9                                                                                                                           | Column 10                                                                        | Column 11                                             | Column 12            | Column 13                                                                                  | Column                                                                                     |
| Attribution/<br>Allocation                                              | 1                                                                 | 0                                                                                                                                                                                                                                                                                                                                                                                                                                                                                                                                                                                                                                                                                                                                                                                                 | 0                                                                                                    | 0                                                                                             | 0                                                                    | 0                                                                                          | 0                                                                                                                       | 0                                                                                                                                  | 0                                                                                | 0                                                     | 0                    | 1                                                                                          | n.a.                                                                                       |
| Others                                                                  | 25                                                                | 0                                                                                                                                                                                                                                                                                                                                                                                                                                                                                                                                                                                                                                                                                                                                                                                                 | 0                                                                                                    | 0                                                                                             | 0                                                                    | 1                                                                                          | 1                                                                                                                       | 0                                                                                                                                  | 0                                                                                | 1                                                     | 0                    | 22                                                                                         | 66.96                                                                                      |
| Total                                                                   | 26                                                                | 0                                                                                                                                                                                                                                                                                                                                                                                                                                                                                                                                                                                                                                                                                                                                                                                                 | 0                                                                                                    | 0                                                                                             | 0                                                                    | 1                                                                                          | 1                                                                                                                       | 0                                                                                                                                  | 0                                                                                | 1                                                     | 0                    | 23                                                                                         | 66.96                                                                                      |
| 1                                                                       |                                                                   | nclude a request for an Advance Pricing Arrangement (APA). Whilst a case may refer to a number of issues and taxation years, it should still be considered as only one case for statistical<br>ourposes as long as the issues are similar for all the years and are expected to be dealt with at the same time with a view to resolving all issues and years collectively. For that purpose, if, within<br>hree months from the reception of the first request, a competent authority receives a subsequent request by the same person<br>with respect to a similar issue but for a different taxation year or with respect to the same taxation year for a different issue, that same request should be considered to be part of the first request<br>of the first request of the first request. |                                                                                                      |                                                                                               |                                                                      |                                                                                            |                                                                                                                         |                                                                                                                                    |                                                                                  |                                                       |                      |                                                                                            |                                                                                            |
|                                                                         |                                                                   | three month                                                                                                                                                                                                                                                                                                                                                                                                                                                                                                                                                                                                                                                                                                                                                                                       | s long as the iss<br>ns from the rece                                                                | sues are simila                                                                               | r for all the yest request, a                                        | ears and are ex<br>competent auth                                                          | pected to be dealt wi<br>nority receives a subs                                                                         | th at the same time wi<br>equent request by the                                                                                    | ith a view to resol same person                                                  | ving all issues and                                   | d years collecti     | vely. For that pu                                                                          | statistical<br>ırpose, if, wi                                                              |
| Category of cas                                                         |                                                                   | three month<br>with respect                                                                                                                                                                                                                                                                                                                                                                                                                                                                                                                                                                                                                                                                                                                                                                       | s long as the iss<br>is from the rece<br>t to a similar iss                                          | sues are simila<br>ption of the firs<br>ue but for a dif                                      | r for all the yest request, a ferent taxatic                         | ears and are excompetent authors year or with                                              | spected to be dealt wi<br>nority receives a subs<br>respect to the same to                                              | th at the same time wi<br>equent request by the                                                                                    | ith a view to resol<br>same person<br>erent issue, that s                        | ving all issues and<br>ame request shoul              | d years collecti     | vely. For that pu                                                                          | statistical<br>irpose, if, wi                                                              |
| Category of cas<br>Potential misma<br>2021 start inven<br>end inventory | tes<br>atches between                                             | three month<br>with respect<br>Attribution/a<br>the compete                                                                                                                                                                                                                                                                                                                                                                                                                                                                                                                                                                                                                                                                                                                                       | s long as the iss<br>is from the rece<br>t to a similar iss<br>illocation cases<br>ent authorities c | sues are simila<br>eption of the firs<br>ue but for a dif<br>cases dealing<br>f both contract | r for all the yest<br>trequest, a<br>ferent taxation<br>with transfe | ears and are ex<br>competent auth<br>on year or with<br>r pricing issues<br>we agreed to c | spected to be dealt wi<br>nority receives a subs<br>respect to the same ta<br>; Other cases: cases                      | th at the same time wi<br>equent request by the<br>axation year for a diffe<br>not dealing with trans<br>of an attribution/allocat | ith a view to resol<br>same person<br>arent issue, that s<br>fer pricing issues. | ving all issues and<br>ame request shoul              | d years collecti     | vely. For that pu                                                                          | statistical<br>ırpose, if, wi                                                              |

Row 1 Row 2 Row 3

Annex B

MAP Statistics Reporting for the 2021 Reporting Period (1 January 2021 to 31 December 2021) for Attribution/Allocation Cases

|      |                                           |                                                                        |          |          | Table                                                                    | e 1: Attribution         | n / Allocation                  | MAP Case                              | S                                                                                                                                  |                                                                                                                                 |                                |                           |                      |                                                                                                   |
|------|-------------------------------------------|------------------------------------------------------------------------|----------|----------|--------------------------------------------------------------------------|--------------------------|---------------------------------|---------------------------------------|------------------------------------------------------------------------------------------------------------------------------------|---------------------------------------------------------------------------------------------------------------------------------|--------------------------------|---------------------------|----------------------|---------------------------------------------------------------------------------------------------|
|      |                                           |                                                                        |          |          | number of post-2018 cases closed during the reporting period by outcome: |                          |                                 |                                       |                                                                                                                                    |                                                                                                                                 |                                |                           |                      |                                                                                                   |
|      | Treaty Partner                            | no. of post-<br>2018 cases in<br>MAP inventory<br>on 1 January<br>2021 | -        | MAD      | objection is<br>not<br>justified                                         | withdrawn by<br>taxpayer | unilateral<br>relief<br>granted | resolved<br>via<br>domestic<br>remedy | agreement fully<br>eliminating double<br>taxation eliminated / fully<br>resolving taxation not in<br>accordance with tax<br>treaty | agreement partially<br>eliminating double<br>taxation / partially<br>resolving taxation not<br>in accordance with<br>tax treaty | there is no<br>taxation not in | including<br>agreement to | any other<br>outcome | no. of post-<br>2018 cases<br>remaining in<br>MAP inventory<br>on 31<br>December 202 <sup>o</sup> |
|      | Column 1                                  | Column 2                                                               | Column 3 | Column 4 | Column 5                                                                 | Column 6                 | Column 7                        | Column 8                              | Column 9                                                                                                                           | Column 10                                                                                                                       | Column 11                      | Column 12                 | Column 13            | Column 14                                                                                         |
| ow 1 | Treaty Partners (de minimis rule applies) | 0                                                                      | 6        | 0        | 0                                                                        | 0                        | 0                               | 0                                     | 0                                                                                                                                  | 0                                                                                                                               | 0                              | 0                         | 0                    | 6                                                                                                 |
|      | Total                                     | 0                                                                      | 6        | 0        | 0                                                                        | 0                        | 0                               | 0                                     | 0                                                                                                                                  | 0                                                                                                                               | 0                              | 0                         | 0                    | 6                                                                                                 |
|      | Notes:                                    |                                                                        |          |          |                                                                          |                          |                                 |                                       |                                                                                                                                    |                                                                                                                                 |                                |                           |                      |                                                                                                   |