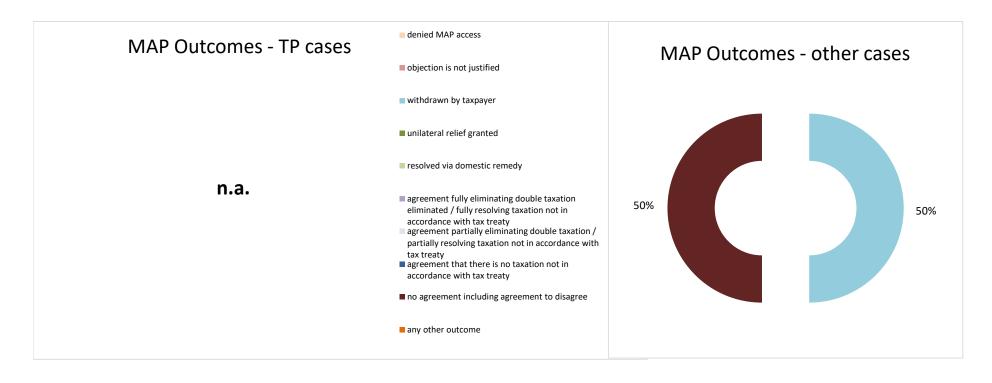

### Overview of MAP partners (only for cases started as from 1 January 2019)

Note: the MAP cases started before 1 January 2019 and closed in 2022 are not shown in these graphs

The label "Treaty Partners (de minimis rule applies)" applies to treaty partners with which the number of cases in start inventory plus the number of cases started is at least 5. The relevant MAP statistics are aggregated under this category.

The label "Treaty Partners (Others)" applies to treaty partners that are not reporting MAP statistics for the reporting period. The relevant MAP statistics are aggregated under this category.

| Cases closed by outcome              | denied<br>MAP<br>access | objection is not<br>justified | withdrawn by<br>taxpayer | unilateral relief<br>granted | resolved via<br>domestic<br>remedy | agreement fully<br>eliminating<br>double taxation<br>eliminated / fully<br>resolving taxation<br>not in<br>accordance with<br>tax treaty | eliminating<br>double taxation / | agreement that<br>there is no<br>taxation not in<br>accordance with<br>tax treaty | no agreement<br>including | any other<br>outcome | Total |
|--------------------------------------|-------------------------|-------------------------------|--------------------------|------------------------------|------------------------------------|------------------------------------------------------------------------------------------------------------------------------------------|----------------------------------|-----------------------------------------------------------------------------------|---------------------------|----------------------|-------|
| Transfer pricing cases (all)         | 0                       | 0                             | 1                        | 0                            | 0                                  | 0                                                                                                                                        | 0                                | 0                                                                                 | 0                         | 0                    | 1     |
| Cases started before 1 January 2019  | 0                       | 0                             | 0                        | 0                            | 0                                  | 0                                                                                                                                        | 0                                | 0                                                                                 | 0                         | 0                    | 0     |
| Cases started as from 1 January 2019 | 0                       | 0                             | 1                        | 0                            | 0                                  | 0                                                                                                                                        | 0                                | 0                                                                                 | 0                         | 0                    | 1     |
| Other cases (all)                    | 0                       | 1                             | 0                        | 0                            | 0                                  | 0                                                                                                                                        | 0                                | 0                                                                                 | 0                         | 0                    | 1     |
| Cases started before 1 January 2019  | 0                       | 0                             | 0                        | 0                            | 0                                  | 0                                                                                                                                        | 0                                | 0                                                                                 | 0                         | 0                    | 0     |
| Cases started as from 1 January 2019 | 0                       | 1                             | 0                        | 0                            | 0                                  | 0                                                                                                                                        | 0                                | 0                                                                                 | 0                         | 0                    | 1     |
| All cases                            | 0                       | 1                             | 1                        | 0                            | 0                                  | 0                                                                                                                                        | 0                                | 0                                                                                 | 0                         | 0                    | 2     |