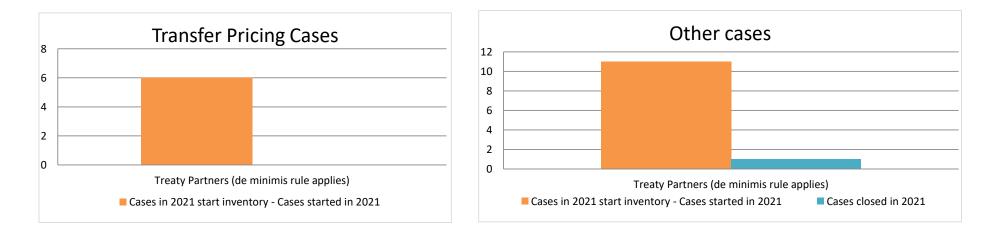

### Overview of MAP partners (only for cases started as from 1 January 2019)

Note: the MAP cases started before 1 January 2019 and closed in 2022 are not shown in these graphs

The label "Treaty Partners (de minimis rule applies)" applies to treaty partners with which the number of cases in start inventory plus the number of cases started is at least 5. The relevant MAP statistics are aggregated under this category.

|       |                                           |                                                                        |                                                                         |          | Table 1: A                       | Attribution / Al         | location MA                     | P Cases                               |                                                                                                                                       |                        |                                                                                   |                                                       |           |                                                                                       |
|-------|-------------------------------------------|------------------------------------------------------------------------|-------------------------------------------------------------------------|----------|----------------------------------|--------------------------|---------------------------------|---------------------------------------|---------------------------------------------------------------------------------------------------------------------------------------|------------------------|-----------------------------------------------------------------------------------|-------------------------------------------------------|-----------|---------------------------------------------------------------------------------------|
|       |                                           |                                                                        |                                                                         |          |                                  |                          | number of po                    | st-2018 case                          | s closed during the                                                                                                                   | reporting period by ou | itcome:                                                                           |                                                       |           |                                                                                       |
|       | Treaty Partner                            | no. of post-<br>2018 cases in<br>MAP inventory<br>on 1 January<br>2022 | no. of post-<br>2018 cases<br>started during<br>the reporting<br>period |          | objection is<br>not<br>justified | withdrawn by<br>taxpayer | unilateral<br>relief<br>granted | resolved<br>via<br>domestic<br>remedy | agreement fully<br>eliminating<br>double taxation<br>eliminated / fully<br>resolving taxation<br>not in accordance<br>with tax treaty |                        | agreement that<br>there is no<br>taxation not in<br>accordance<br>with tax treaty | no agreement<br>including<br>agreement to<br>disagree |           | no. of post-<br>2018 cases<br>remaining in<br>MAP inventory<br>on 31<br>December 2022 |
|       | Column 1                                  | Column 2                                                               | Column 3                                                                | Column 4 | Column 5                         | Column 6                 | Column 7                        | Column 8                              | Column 9                                                                                                                              | Column 10              | Column 11                                                                         | Column 12                                             | Column 13 | Column 14                                                                             |
| Row 1 | Treaty Partners (de minimis rule applies) | 6                                                                      | 0                                                                       | 0        | 0                                | 1                        | 0                               | 0                                     | 0                                                                                                                                     | 0                      | 0                                                                                 | 0                                                     | 0         | 5                                                                                     |
|       | Total                                     | 6                                                                      | 0                                                                       | 0        | 0                                | 1                        | 0                               | 0                                     | 0                                                                                                                                     | 0                      | 0                                                                                 | 0                                                     | 0         | 5                                                                                     |
|       | Notes:                                    |                                                                        |                                                                         |          |                                  |                          |                                 |                                       |                                                                                                                                       |                        |                                                                                   |                                                       |           |                                                                                       |

|       |                                           |                                                                        |                                                                         |                         |                                  | Table 2: Ot              | her MAP Ca                      | ses                                   |                                                                                                                            |                                                                                                                                 |                                                                                   |           |           |                                                                                |
|-------|-------------------------------------------|------------------------------------------------------------------------|-------------------------------------------------------------------------|-------------------------|----------------------------------|--------------------------|---------------------------------|---------------------------------------|----------------------------------------------------------------------------------------------------------------------------|---------------------------------------------------------------------------------------------------------------------------------|-----------------------------------------------------------------------------------|-----------|-----------|--------------------------------------------------------------------------------|
|       |                                           |                                                                        |                                                                         |                         |                                  |                          | number of po                    | st-2018 case                          | es closed during the                                                                                                       | e reporting period by o                                                                                                         | utcome                                                                            |           |           |                                                                                |
|       | Treaty Partner                            | no. of post-<br>2018 cases in<br>MAP inventory<br>on 1 January<br>2022 | no. of post-<br>2018 cases<br>started during<br>the reporting<br>period | denied<br>MAP<br>access | objection is<br>not<br>justified | withdrawn by<br>taxpayer | unilateral<br>relief<br>granted | resolved<br>via<br>domestic<br>remedy | agreement fully<br>eliminating<br>double taxation /<br>fully resolving<br>taxation not in<br>accordance with<br>tax treaty | agreement partially<br>eliminating double<br>taxation / partially<br>resolving taxation not<br>in accordance with<br>tax treaty | agreement that<br>there is no<br>taxation not in<br>accordance<br>with tax treaty | including | any other | no. of post-2018<br>cases remaining in<br>MAP inventory on<br>31 December 2022 |
|       | Column 1                                  | Column 2                                                               | Column 3                                                                | Column 4                | Column 5                         | Column 6                 | Column 7                        | Column 8                              | Column 9                                                                                                                   | Column 10                                                                                                                       | Column 11                                                                         | Column 12 | Column 13 | Column 14                                                                      |
| Row 1 | Treaty Partners (de minimis rule applies) | 10                                                                     | 1                                                                       | 0                       | 1                                | 0                        | 0                               | 0                                     | 0                                                                                                                          | 0                                                                                                                               | 0                                                                                 | 0         | 0         | 10                                                                             |
| Row 3 | Treaty Partners (Others)                  | 0                                                                      | 0                                                                       | 0                       | 0                                | 0                        | 0                               | 0                                     | 0                                                                                                                          | 0                                                                                                                               | 0                                                                                 | 0         | 0         | 0                                                                              |
|       | Total                                     | 10                                                                     | 1                                                                       | 0                       | 1                                | 0                        | 0                               | 0                                     | 0                                                                                                                          | 0                                                                                                                               | 0                                                                                 | 0         | 0         | 10                                                                             |
|       | Notes:                                    |                                                                        |                                                                         |                         |                                  |                          |                                 |                                       |                                                                                                                            |                                                                                                                                 |                                                                                   |           |           |                                                                                |