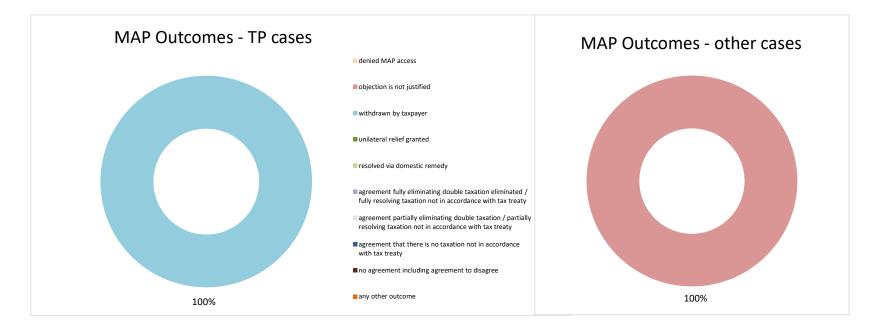

### Overview of MAP partners (only for cases started as from 1 January 2019)

Note: the MAP cases started before 1 January 2019 and closed in 2022 are not shown in these graphs

The label "Treaty Partners (de minimis rule applies)" applies to treaty partners with which the number of cases in start inventory plus the number of cases started is at least 5. The relevant MAP statistics are aggregated under this category.

The label "Treaty Partners (Others)" applies to treaty partners that are not reporting MAP statistics for the reporting period. The relevant MAP statistics are aggregated under this category.

| Cases closed by outcome              | denied<br>MAP<br>access | objection is not<br>justified | withdrawn by<br>taxpayer | unilateral relief<br>granted | resolved via<br>domestic<br>remedy | agreement fully<br>eliminating<br>double taxation<br>eliminated / fully<br>resolving taxation<br>not in<br>accordance with<br>tax treaty | eliminating<br>double taxation / | agreement that<br>there is no<br>taxation not in<br>accordance with<br>tax treaty | no agreement<br>including | any other<br>outcome | Total |
|--------------------------------------|-------------------------|-------------------------------|--------------------------|------------------------------|------------------------------------|------------------------------------------------------------------------------------------------------------------------------------------|----------------------------------|-----------------------------------------------------------------------------------|---------------------------|----------------------|-------|
| Transfer pricing cases (all)         | 0                       | 0                             | 1                        | 0                            | 0                                  | 0                                                                                                                                        | 0                                | 0                                                                                 | 0                         | 0                    | 1     |
| Cases started before 1 January 2019  | 0                       | 0                             | 0                        | 0                            | 0                                  | 0                                                                                                                                        | 0                                | 0                                                                                 | 0                         | 0                    | 0     |
| Cases started as from 1 January 2019 | 0                       | 0                             | 1                        | 0                            | 0                                  | 0                                                                                                                                        | 0                                | 0                                                                                 | 0                         | 0                    | 1     |
| Other cases (all)                    | 0                       | 1                             | 0                        | 0                            | 0                                  | 0                                                                                                                                        | 0                                | 0                                                                                 | 0                         | 0                    | 1     |
| Cases started before 1 January 2019  | 0                       | 0                             | 0                        | 0                            | 0                                  | 0                                                                                                                                        | 0                                | 0                                                                                 | 0                         | 0                    | 0     |
| Cases started as from 1 January 2019 | 0                       | 1                             | 0                        | 0                            | 0                                  | 0                                                                                                                                        | 0                                | 0                                                                                 | 0                         | 0                    | 1     |
| All cases                            | 0                       | 1                             | 1                        | 0                            | 0                                  | 0                                                                                                                                        | 0                                | 0                                                                                 | 0                         | 0                    | 2     |