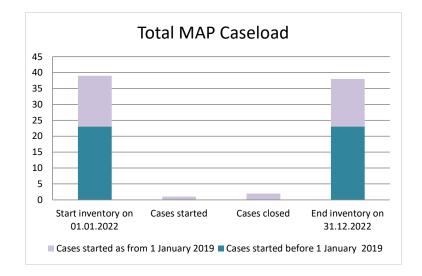

### Morocco

| Cases started before 1<br>January 2019 | 2022 Start<br>inventory | Cases<br>started | Cases<br>closed | 2022 End<br>inventory |
|----------------------------------------|-------------------------|------------------|-----------------|-----------------------|
| Transfer pricing cases                 | 1                       | 0                | 0               | 1                     |
| Other cases                            | 22                      | 0                | 0               | 22                    |

| Cases started as from 1<br>January 2019 | 2022 Start<br>inventory | Cases<br>started | Cases<br>closed | 2022 End<br>inventory |
|-----------------------------------------|-------------------------|------------------|-----------------|-----------------------|
| Transfer pricing cases                  | 6                       | 0                | 1               | 5                     |
| Other cases                             | 10                      | 1                | 1               | 10                    |