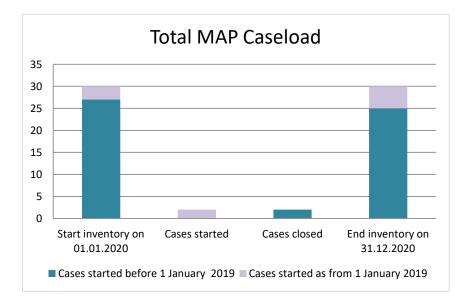

### Morocco

| Cases started before 1<br>January 2019 | 2022 Start<br>inventory | Cases<br>started | Cases<br>closed | 2022 End<br>inventory |
|----------------------------------------|-------------------------|------------------|-----------------|-----------------------|
| Transfer pricing cases                 | 1                       | 0                | 0               | 1                     |
| Other cases                            | 22                      | 0                | 0               | 22                    |

| Cases started as from 1<br>January 2019 | 2022 Start<br>inventory | Cases<br>started | Cases<br>closed | 2022 End<br>inventory |
|-----------------------------------------|-------------------------|------------------|-----------------|-----------------------|
| Transfer pricing cases                  | 6                       | 0                | 1               | 5                     |
| Other cases                             | 10                      | 1                | 1               | 10                    |