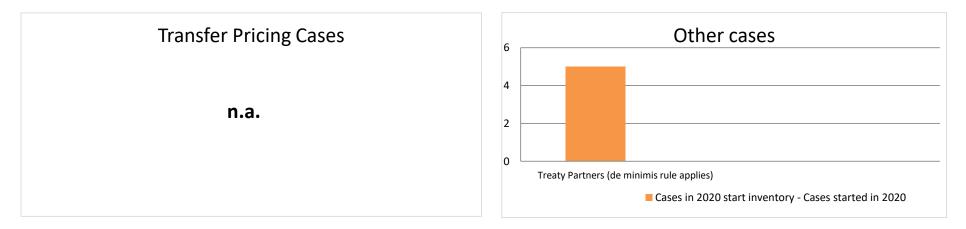

# **Overview of MAP partners (only for cases started as from 1 January 2019)**

Note: the MAP cases started before 1 January 2019 and closed in 2021 are not shown in these graphs

The label "Treaty Partners (de minimis rule applies)" applies to treaty partners with which the number of cases in start inventory plus the number of cases started is less than 5. The relevant MAP statistics are aggregated under this category.

Row 1 Row 2 Row 3

Annex B

MAP Statistics Reporting for the 2021 Reporting Period (1 January 2021 to 31 December 2021) for Attribution/Allocation Cases

|      |                                           |                                                                        |          |          | Table                                                                    | e 1: Attribution         | n / Allocation                  | MAP Case                              | S                                                                                                                                  |                                                                                                                                 |                                |                           |                      |                                                                                                   |
|------|-------------------------------------------|------------------------------------------------------------------------|----------|----------|--------------------------------------------------------------------------|--------------------------|---------------------------------|---------------------------------------|------------------------------------------------------------------------------------------------------------------------------------|---------------------------------------------------------------------------------------------------------------------------------|--------------------------------|---------------------------|----------------------|---------------------------------------------------------------------------------------------------|
|      |                                           |                                                                        |          |          | number of post-2018 cases closed during the reporting period by outcome: |                          |                                 |                                       |                                                                                                                                    |                                                                                                                                 |                                |                           |                      |                                                                                                   |
|      | Treaty Partner                            | no. of post-<br>2018 cases in<br>MAP inventory<br>on 1 January<br>2021 | -        | MAD      | objection is<br>not<br>justified                                         | withdrawn by<br>taxpayer | unilateral<br>relief<br>granted | resolved<br>via<br>domestic<br>remedy | agreement fully<br>eliminating double<br>taxation eliminated / fully<br>resolving taxation not in<br>accordance with tax<br>treaty | agreement partially<br>eliminating double<br>taxation / partially<br>resolving taxation not<br>in accordance with<br>tax treaty | there is no<br>taxation not in | including<br>agreement to | any other<br>outcome | no. of post-<br>2018 cases<br>remaining in<br>MAP inventory<br>on 31<br>December 202 <sup>o</sup> |
|      | Column 1                                  | Column 2                                                               | Column 3 | Column 4 | Column 5                                                                 | Column 6                 | Column 7                        | Column 8                              | Column 9                                                                                                                           | Column 10                                                                                                                       | Column 11                      | Column 12                 | Column 13            | Column 14                                                                                         |
| ow 1 | Treaty Partners (de minimis rule applies) | 0                                                                      | 6        | 0        | 0                                                                        | 0                        | 0                               | 0                                     | 0                                                                                                                                  | 0                                                                                                                               | 0                              | 0                         | 0                    | 6                                                                                                 |
|      | Total                                     | 0                                                                      | 6        | 0        | 0                                                                        | 0                        | 0                               | 0                                     | 0                                                                                                                                  | 0                                                                                                                               | 0                              | 0                         | 0                    | 6                                                                                                 |
|      | Notes:                                    |                                                                        |          |          |                                                                          |                          |                                 |                                       |                                                                                                                                    |                                                                                                                                 |                                |                           |                      |                                                                                                   |