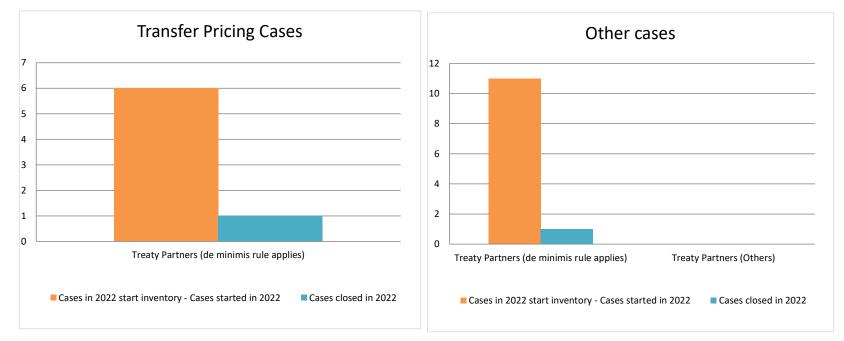

|       |                                           |                                                                        |                                                                         |          | Table 1: A                       | Attribution / Al         | location MA                     | P Cases                               |                                                                                                                                       |                        |                                                                                   |                                                       |           |                                                                                       |
|-------|-------------------------------------------|------------------------------------------------------------------------|-------------------------------------------------------------------------|----------|----------------------------------|--------------------------|---------------------------------|---------------------------------------|---------------------------------------------------------------------------------------------------------------------------------------|------------------------|-----------------------------------------------------------------------------------|-------------------------------------------------------|-----------|---------------------------------------------------------------------------------------|
|       |                                           |                                                                        |                                                                         |          |                                  |                          | number of po                    | st-2018 case                          | s closed during the                                                                                                                   | reporting period by ou | itcome:                                                                           |                                                       |           |                                                                                       |
|       | Treaty Partner                            | no. of post-<br>2018 cases in<br>MAP inventory<br>on 1 January<br>2022 | no. of post-<br>2018 cases<br>started during<br>the reporting<br>period |          | objection is<br>not<br>justified | withdrawn by<br>taxpayer | unilateral<br>relief<br>granted | resolved<br>via<br>domestic<br>remedy | agreement fully<br>eliminating<br>double taxation<br>eliminated / fully<br>resolving taxation<br>not in accordance<br>with tax treaty |                        | agreement that<br>there is no<br>taxation not in<br>accordance<br>with tax treaty | no agreement<br>including<br>agreement to<br>disagree |           | no. of post-<br>2018 cases<br>remaining in<br>MAP inventory<br>on 31<br>December 2022 |
|       | Column 1                                  | Column 2                                                               | Column 3                                                                | Column 4 | Column 5                         | Column 6                 | Column 7                        | Column 8                              | Column 9                                                                                                                              | Column 10              | Column 11                                                                         | Column 12                                             | Column 13 | Column 14                                                                             |
| Row 1 | Treaty Partners (de minimis rule applies) | 6                                                                      | 0                                                                       | 0        | 0                                | 1                        | 0                               | 0                                     | 0                                                                                                                                     | 0                      | 0                                                                                 | 0                                                     | 0         | 5                                                                                     |
|       | Total                                     | 6                                                                      | 0                                                                       | 0        | 0                                | 1                        | 0                               | 0                                     | 0                                                                                                                                     | 0                      | 0                                                                                 | 0                                                     | 0         | 5                                                                                     |
|       | Notes:                                    |                                                                        |                                                                         |          |                                  |                          |                                 |                                       |                                                                                                                                       |                        |                                                                                   |                                                       |           |                                                                                       |

|       |                                           |                                                                        |                                                                         |                         |                                  | Table 2: Ot              | her MAP Ca                      | ses                                   |                                                                                                                            |                                                                                                                                 |                                                                                   |           |           |                                                                                |
|-------|-------------------------------------------|------------------------------------------------------------------------|-------------------------------------------------------------------------|-------------------------|----------------------------------|--------------------------|---------------------------------|---------------------------------------|----------------------------------------------------------------------------------------------------------------------------|---------------------------------------------------------------------------------------------------------------------------------|-----------------------------------------------------------------------------------|-----------|-----------|--------------------------------------------------------------------------------|
|       |                                           |                                                                        |                                                                         |                         |                                  |                          | number of po                    | st-2018 case                          | es closed during the                                                                                                       | e reporting period by o                                                                                                         | utcome                                                                            |           |           |                                                                                |
|       | Treaty Partner                            | no. of post-<br>2018 cases in<br>MAP inventory<br>on 1 January<br>2022 | no. of post-<br>2018 cases<br>started during<br>the reporting<br>period | denied<br>MAP<br>access | objection is<br>not<br>justified | withdrawn by<br>taxpayer | unilateral<br>relief<br>granted | resolved<br>via<br>domestic<br>remedy | agreement fully<br>eliminating<br>double taxation /<br>fully resolving<br>taxation not in<br>accordance with<br>tax treaty | agreement partially<br>eliminating double<br>taxation / partially<br>resolving taxation not<br>in accordance with<br>tax treaty | agreement that<br>there is no<br>taxation not in<br>accordance<br>with tax treaty | including | any other | no. of post-2018<br>cases remaining in<br>MAP inventory on<br>31 December 2022 |
|       | Column 1                                  | Column 2                                                               | Column 3                                                                | Column 4                | Column 5                         | Column 6                 | Column 7                        | Column 8                              | Column 9                                                                                                                   | Column 10                                                                                                                       | Column 11                                                                         | Column 12 | Column 13 | Column 14                                                                      |
| Row 1 | Treaty Partners (de minimis rule applies) | 10                                                                     | 1                                                                       | 0                       | 1                                | 0                        | 0                               | 0                                     | 0                                                                                                                          | 0                                                                                                                               | 0                                                                                 | 0         | 0         | 10                                                                             |
| Row 3 | Treaty Partners (Others)                  | 0                                                                      | 0                                                                       | 0                       | 0                                | 0                        | 0                               | 0                                     | 0                                                                                                                          | 0                                                                                                                               | 0                                                                                 | 0         | 0         | 0                                                                              |
|       | Total                                     | 10                                                                     | 1                                                                       | 0                       | 1                                | 0                        | 0                               | 0                                     | 0                                                                                                                          | 0                                                                                                                               | 0                                                                                 | 0         | 0         | 10                                                                             |
|       | Notes:                                    |                                                                        |                                                                         |                         |                                  |                          |                                 |                                       |                                                                                                                            |                                                                                                                                 |                                                                                   |           |           |                                                                                |