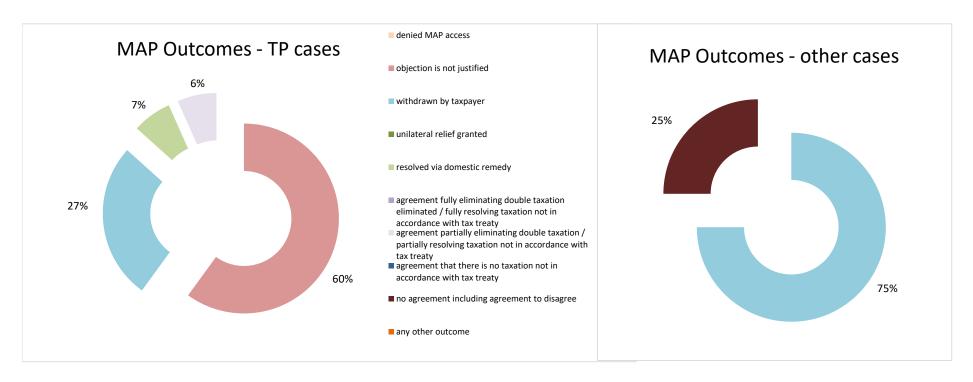

2022 MAP Statistics - Mexico.xlsx Page 2/9

| Cases closed by outcome              | denied<br>MAP<br>access | objection is<br>not justified | withdrawn by<br>taxpayer | unilateral relief<br>granted | resolved via<br>domestic<br>remedy | agreement fully<br>eliminating<br>double taxation<br>eliminated / fully<br>resolving<br>taxation not in<br>accordance with<br>tax treaty | resolving taxation | taxation not in | no agreement<br>including<br>agreement to<br>disagree | any other<br>outcome | Total |
|--------------------------------------|-------------------------|-------------------------------|--------------------------|------------------------------|------------------------------------|------------------------------------------------------------------------------------------------------------------------------------------|--------------------|-----------------|-------------------------------------------------------|----------------------|-------|
| Transfer pricing cases (all)         | 0                       | 5                             | 3                        | 1                            | 0                                  | 7                                                                                                                                        | 0                  | 0               | 2                                                     | 0                    | 18    |
| Cases started before 1 January 2016  | 0                       | 1                             | 0                        | 0                            | 0                                  | 0                                                                                                                                        | 0                  | 0               | 0                                                     | 0                    | 1     |
| Cases started as from 1 January 2016 | 0                       | 4                             | 3                        | 1                            | 0                                  | 7                                                                                                                                        | 0                  | 0               | 2                                                     | 0                    | 17    |
| Other cases (all)                    | 1                       | 0                             | 3                        | 0                            | 0                                  | 0                                                                                                                                        | 0                  | 0               | 0                                                     | 0                    | 4     |
| Cases started before 1 January 2016  | 0                       | 0                             | 0                        | 0                            | 0                                  | 0                                                                                                                                        | 0                  | 0               | 0                                                     | 0                    | 0     |
| Cases started as from 1 January 2016 | 1                       | 0                             | 3                        | 0                            | 0                                  | 0                                                                                                                                        | 0                  | 0               | 0                                                     | 0                    | 4     |
| All cases                            | 1                       | 5                             | 6                        | 1                            | 0                                  | 7                                                                                                                                        | 0                  | 0               | 2                                                     | 0                    | 22    |