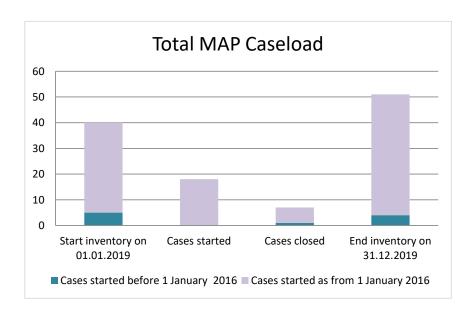

### Mexico

| Cases started before 1<br>January 2016 | 2022 Start inventory | Cases<br>started | Cases<br>closed | 2022 End inventory |
|----------------------------------------|----------------------|------------------|-----------------|--------------------|
| Transfer pricing cases                 | 3                    | 0                | 1               | 2                  |
| Other cases                            | 1                    | 0                | 0               | 1                  |

| Cases started as from 1<br>January 2016 | 2022 Start inventory | Cases<br>started | Cases closed | 2022 End inventory |
|-----------------------------------------|----------------------|------------------|--------------|--------------------|
| Transfer pricing cases                  | 59                   | 17               | 17           | 59                 |
| Other cases                             | 16                   | 1                | 4            | 13                 |