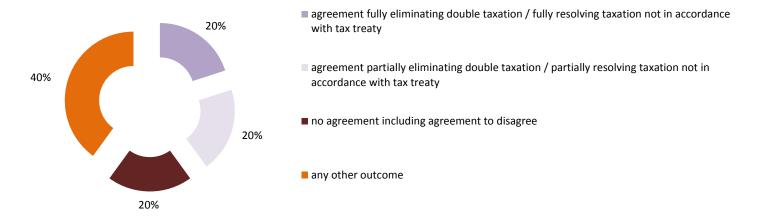

2022 MAP Statistics - Mexico.xlsx Page 2/9

| Cases closed by outcome              | denied<br>MAP<br>access | objection is<br>not justified | withdrawn by<br>taxpayer | unilateral relief<br>granted | resolved via<br>domestic<br>remedy | agreement fully<br>eliminating<br>double taxation<br>eliminated / fully<br>resolving<br>taxation not in<br>accordance with<br>tax treaty | resolving taxation | taxation not in | no agreement<br>including<br>agreement to<br>disagree | any other<br>outcome | Total |
|--------------------------------------|-------------------------|-------------------------------|--------------------------|------------------------------|------------------------------------|------------------------------------------------------------------------------------------------------------------------------------------|--------------------|-----------------|-------------------------------------------------------|----------------------|-------|
| Transfer pricing cases (all)         | 0                       | 5                             | 3                        | 1                            | 0                                  | 7                                                                                                                                        | 0                  | 0               | 2                                                     | 0                    | 18    |
| Cases started before 1 January 2016  | 0                       | 1                             | 0                        | 0                            | 0                                  | 0                                                                                                                                        | 0                  | 0               | 0                                                     | 0                    | 1     |
| Cases started as from 1 January 2016 | 0                       | 4                             | 3                        | 1                            | 0                                  | 7                                                                                                                                        | 0                  | 0               | 2                                                     | 0                    | 17    |
| Other cases (all)                    | 1                       | 0                             | 3                        | 0                            | 0                                  | 0                                                                                                                                        | 0                  | 0               | 0                                                     | 0                    | 4     |
| Cases started before 1 January 2016  | 0                       | 0                             | 0                        | 0                            | 0                                  | 0                                                                                                                                        | 0                  | 0               | 0                                                     | 0                    | 0     |
| Cases started as from 1 January 2016 | 1                       | 0                             | 3                        | 0                            | 0                                  | 0                                                                                                                                        | 0                  | 0               | 0                                                     | 0                    | 4     |
| All cases                            | 1                       | 5                             | 6                        | 1                            | 0                                  | 7                                                                                                                                        | 0                  | 0               | 2                                                     | 0                    | 22    |