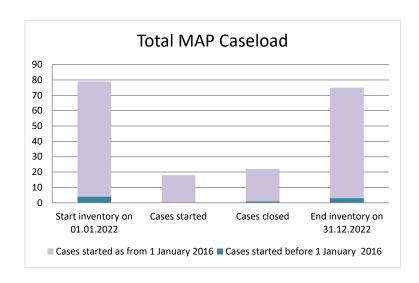

### Mexico

| Cases started before 1<br>January 2016 | 2022 Start inventory | Cases<br>started | Cases<br>closed | 2022 End inventory |
|----------------------------------------|----------------------|------------------|-----------------|--------------------|
| Transfer pricing cases                 | 3                    | 0                | 1               | 2                  |
| Other cases                            | 1                    | 0                | 0               | 1                  |

| Cases started as from 1<br>January 2016 | 2022 Start inventory | Cases<br>started | Cases closed | 2022 End inventory |
|-----------------------------------------|----------------------|------------------|--------------|--------------------|
| Transfer pricing cases                  | 59                   | 17               | 17           | 59                 |
| Other cases                             | 16                   | 1                | 4            | 13                 |