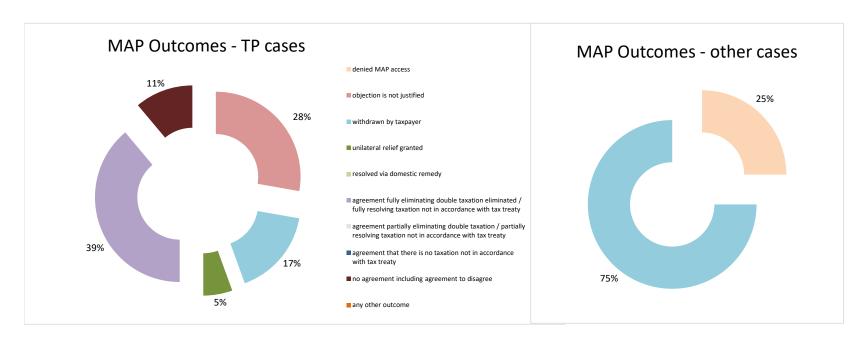

2022 MAP Statistics - Mexico.xlsx Page 2/9

| Cases closed by outcome              | denied<br>MAP<br>access | objection is<br>not justified | withdrawn by<br>taxpayer | unilateral relief<br>granted | resolved via<br>domestic<br>remedy | agreement fully<br>eliminating<br>double taxation<br>eliminated / fully<br>resolving<br>taxation not in<br>accordance with<br>tax treaty | resolving taxation | taxation not in | no agreement<br>including<br>agreement to<br>disagree | any other<br>outcome | Total |
|--------------------------------------|-------------------------|-------------------------------|--------------------------|------------------------------|------------------------------------|------------------------------------------------------------------------------------------------------------------------------------------|--------------------|-----------------|-------------------------------------------------------|----------------------|-------|
| Transfer pricing cases (all)         | 0                       | 5                             | 3                        | 1                            | 0                                  | 7                                                                                                                                        | 0                  | 0               | 2                                                     | 0                    | 18    |
| Cases started before 1 January 2016  | 0                       | 1                             | 0                        | 0                            | 0                                  | 0                                                                                                                                        | 0                  | 0               | 0                                                     | 0                    | 1     |
| Cases started as from 1 January 2016 | 0                       | 4                             | 3                        | 1                            | 0                                  | 7                                                                                                                                        | 0                  | 0               | 2                                                     | 0                    | 17    |
| Other cases (all)                    | 1                       | 0                             | 3                        | 0                            | 0                                  | 0                                                                                                                                        | 0                  | 0               | 0                                                     | 0                    | 4     |
| Cases started before 1 January 2016  | 0                       | 0                             | 0                        | 0                            | 0                                  | 0                                                                                                                                        | 0                  | 0               | 0                                                     | 0                    | 0     |
| Cases started as from 1 January 2016 | 1                       | 0                             | 3                        | 0                            | 0                                  | 0                                                                                                                                        | 0                  | 0               | 0                                                     | 0                    | 4     |
| All cases                            | 1                       | 5                             | 6                        | 1                            | 0                                  | 7                                                                                                                                        | 0                  | 0               | 2                                                     | 0                    | 22    |