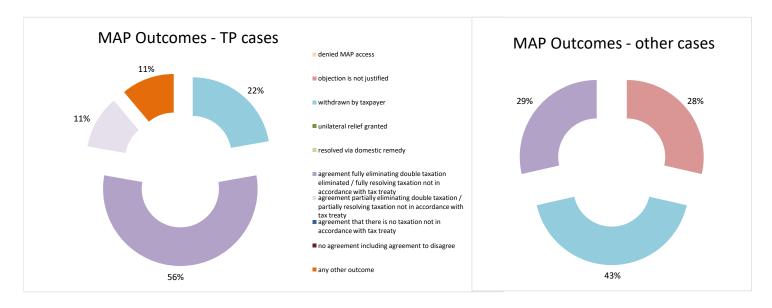

### Overview of MAP partners (only for cases started as from 1 January 2016)

Note: the MAP cases started before 1 January 2016 and closed in 2022 are not shown in these graphs

The label "Treaty Partners (de minimis rule applies)" applies to treaty partners with which the number of cases in start inventory plus the number of cases started is at least 5. The relevant MAP statistics are aggregated under this category.

2022 MAP Statistics - Mexico.xlsx Page 2/9

| Cases closed by outcome              | denied<br>MAP<br>access | objection is<br>not justified | withdrawn by<br>taxpayer | unilateral relief<br>granted | resolved via<br>domestic<br>remedy | agreement fully<br>eliminating<br>double taxation<br>eliminated / fully<br>resolving<br>taxation not in<br>accordance with<br>tax treaty | resolving taxation | taxation not in | no agreement<br>including<br>agreement to<br>disagree | any other<br>outcome | Total |
|--------------------------------------|-------------------------|-------------------------------|--------------------------|------------------------------|------------------------------------|------------------------------------------------------------------------------------------------------------------------------------------|--------------------|-----------------|-------------------------------------------------------|----------------------|-------|
| Transfer pricing cases (all)         | 0                       | 5                             | 3                        | 1                            | 0                                  | 7                                                                                                                                        | 0                  | 0               | 2                                                     | 0                    | 18    |
| Cases started before 1 January 2016  | 0                       | 1                             | 0                        | 0                            | 0                                  | 0                                                                                                                                        | 0                  | 0               | 0                                                     | 0                    | 1     |
| Cases started as from 1 January 2016 | 0                       | 4                             | 3                        | 1                            | 0                                  | 7                                                                                                                                        | 0                  | 0               | 2                                                     | 0                    | 17    |
| Other cases (all)                    | 1                       | 0                             | 3                        | 0                            | 0                                  | 0                                                                                                                                        | 0                  | 0               | 0                                                     | 0                    | 4     |
| Cases started before 1 January 2016  | 0                       | 0                             | 0                        | 0                            | 0                                  | 0                                                                                                                                        | 0                  | 0               | 0                                                     | 0                    | 0     |
| Cases started as from 1 January 2016 | 1                       | 0                             | 3                        | 0                            | 0                                  | 0                                                                                                                                        | 0                  | 0               | 0                                                     | 0                    | 4     |
| All cases                            | 1                       | 5                             | 6                        | 1                            | 0                                  | 7                                                                                                                                        | 0                  | 0               | 2                                                     | 0                    | 22    |