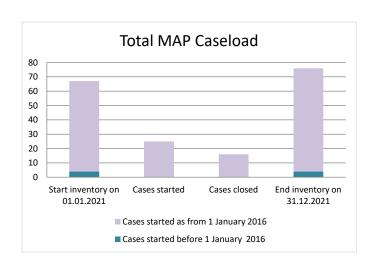

### Mexico

| Cases started before 1<br>January 2016 | 2021 Start inventory | Cases<br>started | Cases<br>closed | 2021 End inventory |
|----------------------------------------|----------------------|------------------|-----------------|--------------------|
| Transfer pricing cases                 | 3                    | 0                | 0               | 3                  |
| Other cases                            | 1                    | 0                | 0               | 1                  |

| Cases started as from 1<br>January 2016 | 2021 Start inventory | Cases<br>started | Cases closed | 2021 End inventory |
|-----------------------------------------|----------------------|------------------|--------------|--------------------|
| Transfer pricing cases                  | 43                   | 24               | 9            | 58                 |
| Other cases                             | 20                   | 1                | 7            | 14                 |