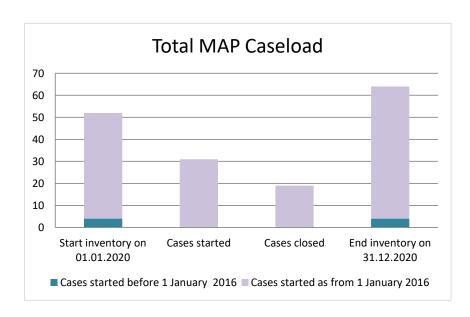

### Mexico

| Cases started before 1<br>January 2016 | 2021 Start inventory | Cases<br>started | Cases<br>closed | 2021 End inventory |
|----------------------------------------|----------------------|------------------|-----------------|--------------------|
| Transfer pricing cases                 | 3                    | 0                | 0               | 3                  |
| Other cases                            | 1                    | 0                | 0               | 1                  |

| Cases started as from 1<br>January 2016 | 2021 Start inventory | Cases<br>started | Cases closed | 2021 End inventory |
|-----------------------------------------|----------------------|------------------|--------------|--------------------|
| Transfer pricing cases                  | 43                   | 24               | 9            | 58                 |
| Other cases                             | 20                   | 1                | 7            | 14                 |