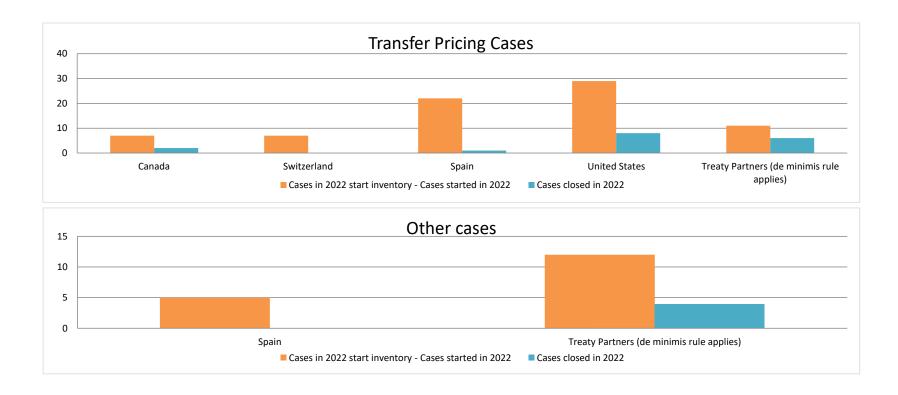

### Overview of MAP partners (only for cases started as from 1 January 2016)

Note: the MAP cases started before 1 January 2016 and closed in 2022 are not shown in these graphs

The label "Treaty Partners (de minimis rule applies)" applies to treaty partners with which the number of cases in start inventory plus the number of cases started is at least 5. The relevant MAP statistics are aggregated under this category.

2022 MAP Statistics - Mexico.xlsx

|       | Table 1: Attribution / Allocation MAP Cases |                                                                        |          |                         |                                  |                          |                                 |                                       |                                                                                                                     |                        |             |                        |                   |                                                                                          |
|-------|---------------------------------------------|------------------------------------------------------------------------|----------|-------------------------|----------------------------------|--------------------------|---------------------------------|---------------------------------------|---------------------------------------------------------------------------------------------------------------------|------------------------|-------------|------------------------|-------------------|------------------------------------------------------------------------------------------|
|       |                                             |                                                                        |          |                         |                                  |                          | number of po                    | st-2015 case                          | s closed during the                                                                                                 | reporting period by ou | tcome:      |                        |                   |                                                                                          |
|       | Treaty Partner                              | no. of post-<br>2015 cases in<br>MAP inventory<br>on 1 January<br>2022 |          | denied<br>MAP<br>access | objection is<br>not<br>justified | withdrawn by<br>taxpayer | unilateral<br>relief<br>granted | resolved<br>via<br>domestic<br>remedy | agreement fully eliminating double taxation eliminated / fully resolving taxation not in accordance with tax treaty | in accordance with     | tnere is no | including agreement to | any other outcome | no. of post-<br>2015 cases<br>remaining in<br>MAP inventory<br>on 31<br>December<br>2022 |
|       | Column 1                                    | Column 2                                                               | Column 3 | Column 4                | Column 5                         | Column 6                 | Column 7                        | Column 8                              | Column 9                                                                                                            | Column 10              | Column 11   | Column 12              | Column 13         | Column 14                                                                                |
| Row 1 | Canada                                      | 7                                                                      | 0        | 0                       | 2                                | 0                        | 0                               | 0                                     | 0                                                                                                                   | 0                      | 0           | 0                      | 0                 | 5                                                                                        |
|       | Switzerland                                 | 7                                                                      | 0        | 0                       | 0                                | 0                        | 0                               | 0                                     | 0                                                                                                                   | 0                      | 0           | 0                      | 0                 | 7                                                                                        |
|       | Spain                                       | 11                                                                     | 11       | 0                       | 1                                | 0                        | 0                               | 0                                     | 0                                                                                                                   | 0                      | 0           | 0                      | 0                 | 21                                                                                       |
|       | United States                               | 25                                                                     | 4        | 0                       | 1                                | 1                        | 1                               | 0                                     | 3                                                                                                                   | 0                      | 0           | 2                      | 0                 | 21                                                                                       |
| Row 2 | Treaty Partners (de minimis rule applies)   | 9                                                                      | 2        | 0                       | 0                                | 2                        | 0                               | 0                                     | 4                                                                                                                   | 0                      | 0           | 0                      | 0                 | 5                                                                                        |
|       | Total                                       | 59                                                                     | 17       | 0                       | 4                                | 3                        | 1                               | 0                                     | 7                                                                                                                   | 0                      | 0           | 2                      | 0                 | 59                                                                                       |

|       |                                           |                                                                        |                                                                         |                         |                                                                         | Table 2: Ot              | her MAP Ca                      | ses                                   |                                                                                                                            |                                             |             |                           |                      |                                                                                |
|-------|-------------------------------------------|------------------------------------------------------------------------|-------------------------------------------------------------------------|-------------------------|-------------------------------------------------------------------------|--------------------------|---------------------------------|---------------------------------------|----------------------------------------------------------------------------------------------------------------------------|---------------------------------------------|-------------|---------------------------|----------------------|--------------------------------------------------------------------------------|
|       |                                           |                                                                        |                                                                         |                         | number of post-2015 cases closed during the reporting period by outcome |                          |                                 |                                       |                                                                                                                            |                                             |             |                           |                      |                                                                                |
|       | Treaty Partner                            | no. of post-<br>2015 cases in<br>MAP inventory<br>on 1 January<br>2022 | no. of post-<br>2015 cases<br>started during<br>the reporting<br>period | denied<br>MAP<br>access | objection is<br>not<br>justified                                        | withdrawn by<br>taxpayer | unilateral<br>relief<br>granted | resolved<br>via<br>domestic<br>remedy | agreement fully<br>eliminating<br>double taxation /<br>fully resolving<br>taxation not in<br>accordance with<br>tax treaty | taxation / partially resolving taxation not | tnere is no | including<br>agreement to | any other<br>outcome | no. of post-2015<br>cases remaining in<br>MAP inventory on<br>31 December 2022 |
|       | Column 1                                  | Column 2                                                               | Column 3                                                                | Column 4                | Column 5                                                                | Column 6                 | Column 7                        | Column 8                              | Column 9                                                                                                                   | Column 10                                   | Column 11   | Column 12                 | Column 13            | Column 14                                                                      |
| Row 1 | Spain                                     | 5                                                                      | 0                                                                       | 0                       | 0                                                                       | 0                        | 0                               | 0                                     | 0                                                                                                                          | 0                                           | 0           | 0                         | 0                    | 5                                                                              |
| Row 2 | Treaty Partners (de minimis rule applies) | 11                                                                     | 1                                                                       | 1                       | 0                                                                       | 3                        | 0                               | 0                                     | 0                                                                                                                          | 0                                           | 0           | 0                         | 0                    | 8                                                                              |
|       | Total                                     | 16                                                                     | 1                                                                       | 1                       | 0                                                                       | 3                        | 0                               | 0                                     | 0                                                                                                                          | 0                                           | 0           | 0                         | 0                    | 13                                                                             |