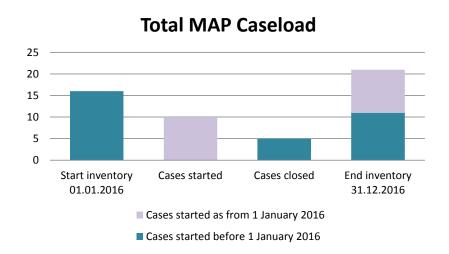

### Mexico

| Cases started before 1<br>January 2016 | 2022 Start inventory | Cases<br>started | Cases<br>closed | 2022 End inventory |
|----------------------------------------|----------------------|------------------|-----------------|--------------------|
| Transfer pricing cases                 | 3                    | 0                | 1               | 2                  |
| Other cases                            | 1                    | 0                | 0               | 1                  |

| Cases started as from 1<br>January 2016 | 2022 Start inventory | Cases<br>started | Cases closed | 2022 End inventory |
|-----------------------------------------|----------------------|------------------|--------------|--------------------|
| Transfer pricing cases                  | 59                   | 17               | 17           | 59                 |
| Other cases                             | 16                   | 1                | 4            | 13                 |