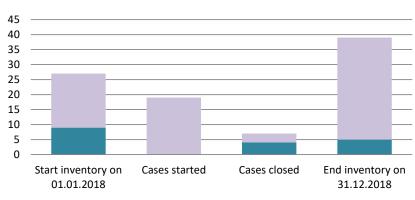

### Mexico

| Cases started before 1<br>January 2016 | 2022 Start inventory | Cases<br>started | Cases<br>closed | 2022 End inventory |
|----------------------------------------|----------------------|------------------|-----------------|--------------------|
| Transfer pricing cases                 | 3                    | 0                | 1               | 2                  |
| Other cases                            | 1                    | 0                | 0               | 1                  |

| Cases started as from 1<br>January 2016 | 2022 Start inventory | Cases<br>started | Cases closed | 2022 End inventory |
|-----------------------------------------|----------------------|------------------|--------------|--------------------|
| Transfer pricing cases                  | 59                   | 17               | 17           | 59                 |
| Other cases                             | 16                   | 1                | 4            | 13                 |