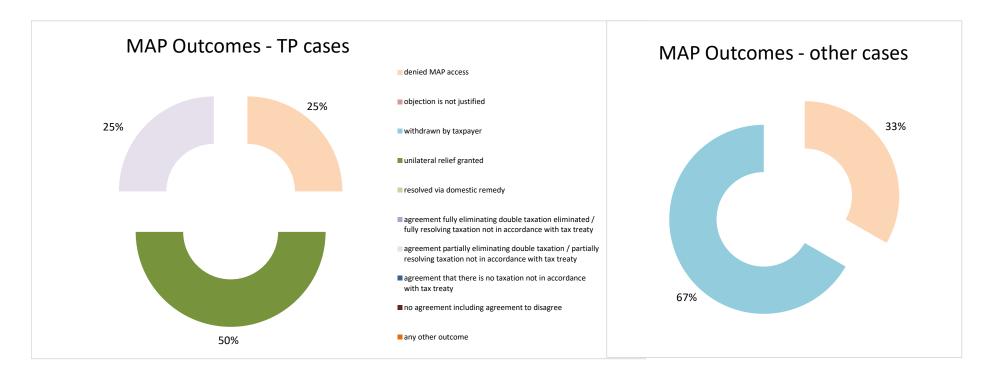

2021 MAP Statistics - Mexico.xlsx Page 2/11

MAP Statistics Reporting for the 2021 Reporting Period (1 January 2021 to 31 December 2021)

| Cases closed by outcome              | denied<br>MAP<br>access | objection is<br>not justified | withdrawn by<br>taxpayer | unilateral relief<br>granted | resolved via<br>domestic<br>remedy | agreement fully eliminating double taxation eliminated / fully resolving taxation not in accordance with tax treaty | eliminating | agreement that<br>there is no<br>taxation not in<br>accordance with<br>tax treaty | no agreement<br>including<br>agreement to<br>disagree | any other outcome | Total |
|--------------------------------------|-------------------------|-------------------------------|--------------------------|------------------------------|------------------------------------|---------------------------------------------------------------------------------------------------------------------|-------------|-----------------------------------------------------------------------------------|-------------------------------------------------------|-------------------|-------|
| Transfer pricing cases (all)         | 0                       | 0                             | 2                        | 0                            | 0                                  | 5                                                                                                                   | 1           | 0                                                                                 | 0                                                     | 1                 | 9     |
| Cases started before 1 January 2016  | 0                       | 0                             | 0                        | 0                            | 0                                  | 0                                                                                                                   | 0           | 0                                                                                 | 0                                                     | 0                 | 0     |
| Cases started as from 1 January 2016 | 0                       | 0                             | 2                        | 0                            | 0                                  | 5                                                                                                                   | 1           | 0                                                                                 | 0                                                     | 1                 | 9     |
| Other cases (all)                    | 0                       | 2                             | 3                        | 0                            | 0                                  | 2                                                                                                                   | 0           | 0                                                                                 | 0                                                     | 0                 | 7     |
| Cases started before 1 January 2016  | 0                       | 0                             | 0                        | 0                            | 0                                  | 0                                                                                                                   | 0           | 0                                                                                 | 0                                                     | 0                 | 0     |
| Cases started as from 1 January 2016 | 0                       | 2                             | 3                        | 0                            | 0                                  | 2                                                                                                                   | 0           | 0                                                                                 | 0                                                     | 0                 | 7     |
| All cases                            | 0                       | 2                             | 5                        | 0                            | 0                                  | 7                                                                                                                   | 1           | 0                                                                                 | 0                                                     | 1                 | 16    |