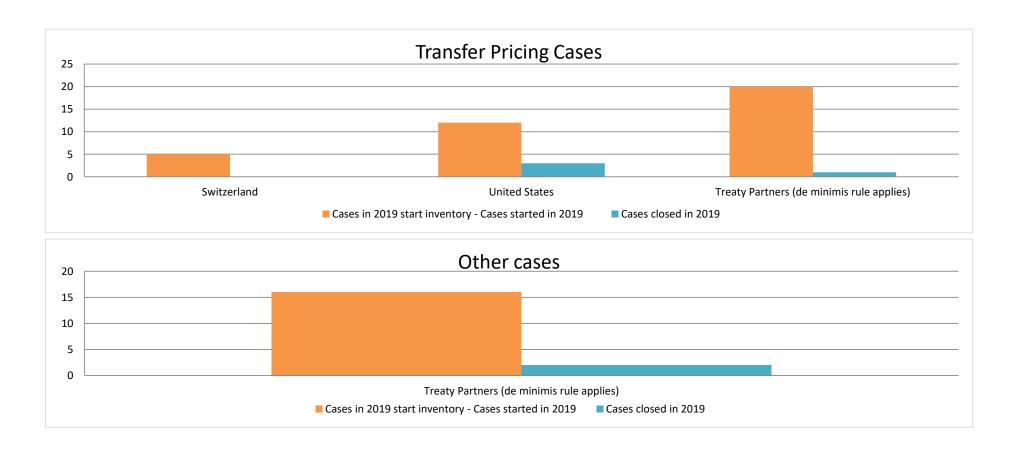

2022 MAP Statistics - Mexico.xlsx

|       | Table 1: Attribution / Allocation MAP Cases |                                                                        |          |                         |                                  |                          |                                 |                                       |                                                                                                                     |                        |             |                        |                   |                                                                                          |
|-------|---------------------------------------------|------------------------------------------------------------------------|----------|-------------------------|----------------------------------|--------------------------|---------------------------------|---------------------------------------|---------------------------------------------------------------------------------------------------------------------|------------------------|-------------|------------------------|-------------------|------------------------------------------------------------------------------------------|
|       |                                             |                                                                        |          |                         |                                  |                          | number of po                    | st-2015 case                          | s closed during the                                                                                                 | reporting period by ou | tcome:      |                        |                   |                                                                                          |
|       | Treaty Partner                              | no. of post-<br>2015 cases in<br>MAP inventory<br>on 1 January<br>2022 |          | denied<br>MAP<br>access | objection is<br>not<br>justified | withdrawn by<br>taxpayer | unilateral<br>relief<br>granted | resolved<br>via<br>domestic<br>remedy | agreement fully eliminating double taxation eliminated / fully resolving taxation not in accordance with tax treaty | in accordance with     | tnere is no | including agreement to | any other outcome | no. of post-<br>2015 cases<br>remaining in<br>MAP inventory<br>on 31<br>December<br>2022 |
|       | Column 1                                    | Column 2                                                               | Column 3 | Column 4                | Column 5                         | Column 6                 | Column 7                        | Column 8                              | Column 9                                                                                                            | Column 10              | Column 11   | Column 12              | Column 13         | Column 14                                                                                |
| Row 1 | Canada                                      | 7                                                                      | 0        | 0                       | 2                                | 0                        | 0                               | 0                                     | 0                                                                                                                   | 0                      | 0           | 0                      | 0                 | 5                                                                                        |
|       | Switzerland                                 | 7                                                                      | 0        | 0                       | 0                                | 0                        | 0                               | 0                                     | 0                                                                                                                   | 0                      | 0           | 0                      | 0                 | 7                                                                                        |
|       | Spain                                       | 11                                                                     | 11       | 0                       | 1                                | 0                        | 0                               | 0                                     | 0                                                                                                                   | 0                      | 0           | 0                      | 0                 | 21                                                                                       |
|       | United States                               | 25                                                                     | 4        | 0                       | 1                                | 1                        | 1                               | 0                                     | 3                                                                                                                   | 0                      | 0           | 2                      | 0                 | 21                                                                                       |
| Row 2 | Treaty Partners (de minimis rule applies)   | 9                                                                      | 2        | 0                       | 0                                | 2                        | 0                               | 0                                     | 4                                                                                                                   | 0                      | 0           | 0                      | 0                 | 5                                                                                        |
|       | Total                                       | 59                                                                     | 17       | 0                       | 4                                | 3                        | 1                               | 0                                     | 7                                                                                                                   | 0                      | 0           | 2                      | 0                 | 59                                                                                       |

|       |                                           |                                                                        |                                                                         |                         |                                                                         | Table 2: Ot              | her MAP Ca                      | ses                                   |                                                                                                                            |                                             |             |                           |                      |                                                                                |
|-------|-------------------------------------------|------------------------------------------------------------------------|-------------------------------------------------------------------------|-------------------------|-------------------------------------------------------------------------|--------------------------|---------------------------------|---------------------------------------|----------------------------------------------------------------------------------------------------------------------------|---------------------------------------------|-------------|---------------------------|----------------------|--------------------------------------------------------------------------------|
|       |                                           |                                                                        |                                                                         |                         | number of post-2015 cases closed during the reporting period by outcome |                          |                                 |                                       |                                                                                                                            |                                             |             |                           |                      |                                                                                |
|       | Treaty Partner                            | no. of post-<br>2015 cases in<br>MAP inventory<br>on 1 January<br>2022 | no. of post-<br>2015 cases<br>started during<br>the reporting<br>period | denied<br>MAP<br>access | objection is<br>not<br>justified                                        | withdrawn by<br>taxpayer | unilateral<br>relief<br>granted | resolved<br>via<br>domestic<br>remedy | agreement fully<br>eliminating<br>double taxation /<br>fully resolving<br>taxation not in<br>accordance with<br>tax treaty | taxation / partially resolving taxation not | tnere is no | including<br>agreement to | any other<br>outcome | no. of post-2015<br>cases remaining in<br>MAP inventory on<br>31 December 2022 |
|       | Column 1                                  | Column 2                                                               | Column 3                                                                | Column 4                | Column 5                                                                | Column 6                 | Column 7                        | Column 8                              | Column 9                                                                                                                   | Column 10                                   | Column 11   | Column 12                 | Column 13            | Column 14                                                                      |
| Row 1 | Spain                                     | 5                                                                      | 0                                                                       | 0                       | 0                                                                       | 0                        | 0                               | 0                                     | 0                                                                                                                          | 0                                           | 0           | 0                         | 0                    | 5                                                                              |
| Row 2 | Treaty Partners (de minimis rule applies) | 11                                                                     | 1                                                                       | 1                       | 0                                                                       | 3                        | 0                               | 0                                     | 0                                                                                                                          | 0                                           | 0           | 0                         | 0                    | 8                                                                              |
|       | Total                                     | 16                                                                     | 1                                                                       | 1                       | 0                                                                       | 3                        | 0                               | 0                                     | 0                                                                                                                          | 0                                           | 0           | 0                         | 0                    | 13                                                                             |