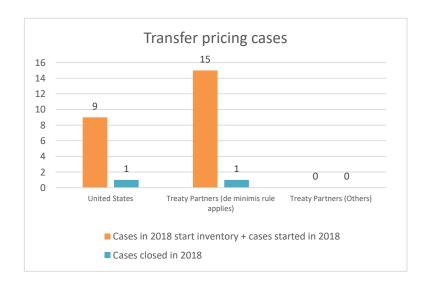

### Overview of MAP partners (only for cases started as from 1 January 2016)

Note: the MAP cases started before 1 January 2016 and closed in 2022 are not shown in these graphs

The label "Treaty Partners (de minimis rule applies)" applies to treaty partners with which the number of cases in start inventory plus the number of cases started is at least 5. The relevant MAP statistics are aggregated under this category.

2022 MAP Statistics - Mexico.xlsx

|       | Table 1: Attribution / Allocation MAP Cases |                                                                        |          |                         |                                  |                          |                                 |                                       |                                                                                                                     |                        |             |                        |                   |                                                                                          |
|-------|---------------------------------------------|------------------------------------------------------------------------|----------|-------------------------|----------------------------------|--------------------------|---------------------------------|---------------------------------------|---------------------------------------------------------------------------------------------------------------------|------------------------|-------------|------------------------|-------------------|------------------------------------------------------------------------------------------|
|       |                                             |                                                                        |          |                         |                                  |                          | number of po                    | st-2015 case                          | s closed during the                                                                                                 | reporting period by ou | tcome:      |                        |                   |                                                                                          |
|       | Treaty Partner                              | no. of post-<br>2015 cases in<br>MAP inventory<br>on 1 January<br>2022 |          | denied<br>MAP<br>access | objection is<br>not<br>justified | withdrawn by<br>taxpayer | unilateral<br>relief<br>granted | resolved<br>via<br>domestic<br>remedy | agreement fully eliminating double taxation eliminated / fully resolving taxation not in accordance with tax treaty | in accordance with     | tnere is no | including agreement to | any other outcome | no. of post-<br>2015 cases<br>remaining in<br>MAP inventory<br>on 31<br>December<br>2022 |
|       | Column 1                                    | Column 2                                                               | Column 3 | Column 4                | Column 5                         | Column 6                 | Column 7                        | Column 8                              | Column 9                                                                                                            | Column 10              | Column 11   | Column 12              | Column 13         | Column 14                                                                                |
| Row 1 | Canada                                      | 7                                                                      | 0        | 0                       | 2                                | 0                        | 0                               | 0                                     | 0                                                                                                                   | 0                      | 0           | 0                      | 0                 | 5                                                                                        |
|       | Switzerland                                 | 7                                                                      | 0        | 0                       | 0                                | 0                        | 0                               | 0                                     | 0                                                                                                                   | 0                      | 0           | 0                      | 0                 | 7                                                                                        |
|       | Spain                                       | 11                                                                     | 11       | 0                       | 1                                | 0                        | 0                               | 0                                     | 0                                                                                                                   | 0                      | 0           | 0                      | 0                 | 21                                                                                       |
|       | United States                               | 25                                                                     | 4        | 0                       | 1                                | 1                        | 1                               | 0                                     | 3                                                                                                                   | 0                      | 0           | 2                      | 0                 | 21                                                                                       |
| Row 2 | Treaty Partners (de minimis rule applies)   | 9                                                                      | 2        | 0                       | 0                                | 2                        | 0                               | 0                                     | 4                                                                                                                   | 0                      | 0           | 0                      | 0                 | 5                                                                                        |
|       | Total                                       | 59                                                                     | 17       | 0                       | 4                                | 3                        | 1                               | 0                                     | 7                                                                                                                   | 0                      | 0           | 2                      | 0                 | 59                                                                                       |