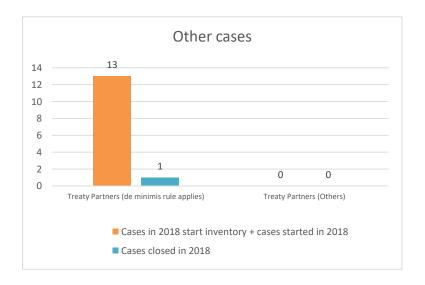

### Overview of MAP partners (only for cases started as from 1 January 2016)

Note: the MAP cases started before 1 January 2016 and closed in 2022 are not shown in these graphs

The label "Treaty Partners (de minimis rule applies)" applies to treaty partners with which the number of cases in start inventory plus the number of cases started is at least 5. The relevant MAP statistics are aggregated under this category.

|       |                                           |                                                                        |                                                                         |                         |                                                                         | Table 2: Ot              | her MAP Ca                      | ses                                   |                                                                                                                            |                                             |             |                           |                      |                                                                                |
|-------|-------------------------------------------|------------------------------------------------------------------------|-------------------------------------------------------------------------|-------------------------|-------------------------------------------------------------------------|--------------------------|---------------------------------|---------------------------------------|----------------------------------------------------------------------------------------------------------------------------|---------------------------------------------|-------------|---------------------------|----------------------|--------------------------------------------------------------------------------|
|       |                                           |                                                                        |                                                                         |                         | number of post-2015 cases closed during the reporting period by outcome |                          |                                 |                                       |                                                                                                                            |                                             |             |                           |                      |                                                                                |
|       | Treaty Partner                            | no. of post-<br>2015 cases in<br>MAP inventory<br>on 1 January<br>2022 | no. of post-<br>2015 cases<br>started during<br>the reporting<br>period | denied<br>MAP<br>access | objection is<br>not<br>justified                                        | withdrawn by<br>taxpayer | unilateral<br>relief<br>granted | resolved<br>via<br>domestic<br>remedy | agreement fully<br>eliminating<br>double taxation /<br>fully resolving<br>taxation not in<br>accordance with<br>tax treaty | taxation / partially resolving taxation not | tnere is no | including<br>agreement to | any other<br>outcome | no. of post-2015<br>cases remaining in<br>MAP inventory on<br>31 December 2022 |
|       | Column 1                                  | Column 2                                                               | Column 3                                                                | Column 4                | Column 5                                                                | Column 6                 | Column 7                        | Column 8                              | Column 9                                                                                                                   | Column 10                                   | Column 11   | Column 12                 | Column 13            | Column 14                                                                      |
| Row 1 | Spain                                     | 5                                                                      | 0                                                                       | 0                       | 0                                                                       | 0                        | 0                               | 0                                     | 0                                                                                                                          | 0                                           | 0           | 0                         | 0                    | 5                                                                              |
| Row 2 | Treaty Partners (de minimis rule applies) | 11                                                                     | 1                                                                       | 1                       | 0                                                                       | 3                        | 0                               | 0                                     | 0                                                                                                                          | 0                                           | 0           | 0                         | 0                    | 8                                                                              |
|       | Total                                     | 16                                                                     | 1                                                                       | 1                       | 0                                                                       | 3                        | 0                               | 0                                     | 0                                                                                                                          | 0                                           | 0           | 0                         | 0                    | 13                                                                             |