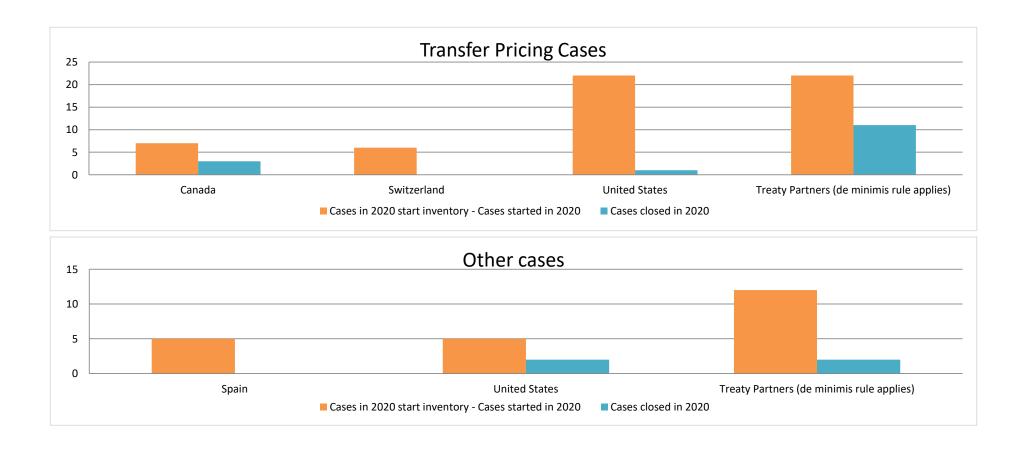

### Overview of MAP partners (only for cases started as from 1 January 2016)

Note: the MAP cases started before 1 January 2016 and closed in 2021 are not shown in these graphs

The label "Treaty Partners (de minimis rule applies)" applies to treaty partners with which the number of cases in start inventory plus the number of cases started is less than 5. The relevant MAP statistics are aggregated under this category.

2021 MAP Statistics - Mexico.xlsx Page 2/11

MAP Statistics Reporting for the 2021 Reporting Period (1 January 2021 to 31 December 2021)

| Cases closed by outcome              | denied<br>MAP<br>access | objection is<br>not justified | withdrawn by<br>taxpayer | unilateral relief<br>granted | resolved via<br>domestic<br>remedy | agreement fully eliminating double taxation eliminated / fully resolving taxation not in accordance with tax treaty | eliminating | agreement that<br>there is no<br>taxation not in<br>accordance with<br>tax treaty | no agreement<br>including<br>agreement to<br>disagree | any other outcome | Total |
|--------------------------------------|-------------------------|-------------------------------|--------------------------|------------------------------|------------------------------------|---------------------------------------------------------------------------------------------------------------------|-------------|-----------------------------------------------------------------------------------|-------------------------------------------------------|-------------------|-------|
| Transfer pricing cases (all)         | 0                       | 0                             | 2                        | 0                            | 0                                  | 5                                                                                                                   | 1           | 0                                                                                 | 0                                                     | 1                 | 9     |
| Cases started before 1 January 2016  | 0                       | 0                             | 0                        | 0                            | 0                                  | 0                                                                                                                   | 0           | 0                                                                                 | 0                                                     | 0                 | 0     |
| Cases started as from 1 January 2016 | 0                       | 0                             | 2                        | 0                            | 0                                  | 5                                                                                                                   | 1           | 0                                                                                 | 0                                                     | 1                 | 9     |
| Other cases (all)                    | 0                       | 2                             | 3                        | 0                            | 0                                  | 2                                                                                                                   | 0           | 0                                                                                 | 0                                                     | 0                 | 7     |
| Cases started before 1 January 2016  | 0                       | 0                             | 0                        | 0                            | 0                                  | 0                                                                                                                   | 0           | 0                                                                                 | 0                                                     | 0                 | 0     |
| Cases started as from 1 January 2016 | 0                       | 2                             | 3                        | 0                            | 0                                  | 2                                                                                                                   | 0           | 0                                                                                 | 0                                                     | 0                 | 7     |
| All cases                            | 0                       | 2                             | 5                        | 0                            | 0                                  | 7                                                                                                                   | 1           | 0                                                                                 | 0                                                     | 1                 | 16    |