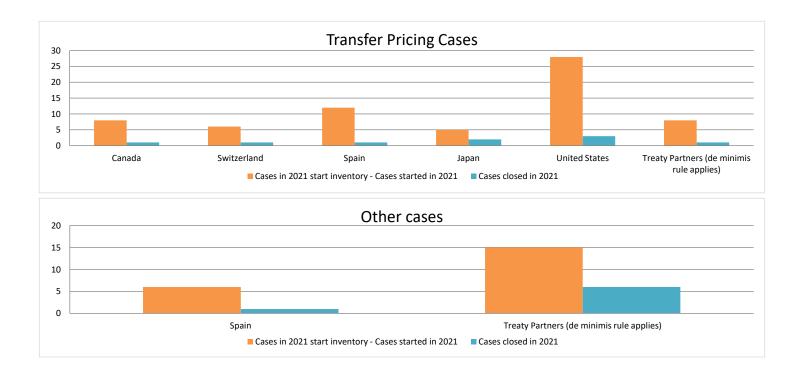

### Overview of MAP partners (only for cases started as from 1 January 2016)

Note: the MAP cases started before 1 January 2016 and closed in 2022 are not shown in these graphs

The label "Treaty Partners (de minimis rule applies)" applies to treaty partners with which the number of cases in start inventory plus the number of cases started is at least 5. The relevant MAP statistics are aggregated under this category.

2022 MAP Statistics - Mexico.xlsx

|       | Table 1: Attribution / Allocation MAP Cases |                                                                        |          |                         |                                  |                          |                                 |                                       |                                                                                                                     |                        |             |                        |                   |                                                                                          |
|-------|---------------------------------------------|------------------------------------------------------------------------|----------|-------------------------|----------------------------------|--------------------------|---------------------------------|---------------------------------------|---------------------------------------------------------------------------------------------------------------------|------------------------|-------------|------------------------|-------------------|------------------------------------------------------------------------------------------|
|       |                                             |                                                                        |          |                         |                                  |                          | number of po                    | st-2015 case                          | s closed during the                                                                                                 | reporting period by ou | tcome:      |                        |                   |                                                                                          |
|       | Treaty Partner                              | no. of post-<br>2015 cases in<br>MAP inventory<br>on 1 January<br>2022 |          | denied<br>MAP<br>access | objection is<br>not<br>justified | withdrawn by<br>taxpayer | unilateral<br>relief<br>granted | resolved<br>via<br>domestic<br>remedy | agreement fully eliminating double taxation eliminated / fully resolving taxation not in accordance with tax treaty | in accordance with     | tnere is no | including agreement to | any other outcome | no. of post-<br>2015 cases<br>remaining in<br>MAP inventory<br>on 31<br>December<br>2022 |
|       | Column 1                                    | Column 2                                                               | Column 3 | Column 4                | Column 5                         | Column 6                 | Column 7                        | Column 8                              | Column 9                                                                                                            | Column 10              | Column 11   | Column 12              | Column 13         | Column 14                                                                                |
| Row 1 | Canada                                      | 7                                                                      | 0        | 0                       | 2                                | 0                        | 0                               | 0                                     | 0                                                                                                                   | 0                      | 0           | 0                      | 0                 | 5                                                                                        |
|       | Switzerland                                 | 7                                                                      | 0        | 0                       | 0                                | 0                        | 0                               | 0                                     | 0                                                                                                                   | 0                      | 0           | 0                      | 0                 | 7                                                                                        |
|       | Spain                                       | 11                                                                     | 11       | 0                       | 1                                | 0                        | 0                               | 0                                     | 0                                                                                                                   | 0                      | 0           | 0                      | 0                 | 21                                                                                       |
|       | United States                               | 25                                                                     | 4        | 0                       | 1                                | 1                        | 1                               | 0                                     | 3                                                                                                                   | 0                      | 0           | 2                      | 0                 | 21                                                                                       |
| Row 2 | Treaty Partners (de minimis rule applies)   | 9                                                                      | 2        | 0                       | 0                                | 2                        | 0                               | 0                                     | 4                                                                                                                   | 0                      | 0           | 0                      | 0                 | 5                                                                                        |
|       | Total                                       | 59                                                                     | 17       | 0                       | 4                                | 3                        | 1                               | 0                                     | 7                                                                                                                   | 0                      | 0           | 2                      | 0                 | 59                                                                                       |

|       |                                           |                                                                        |                                                                         |                         |                                                                         | Table 2: Ot              | her MAP Ca                      | ses                                   |                                                                                                                            |                                             |             |                           |                      |                                                                                |
|-------|-------------------------------------------|------------------------------------------------------------------------|-------------------------------------------------------------------------|-------------------------|-------------------------------------------------------------------------|--------------------------|---------------------------------|---------------------------------------|----------------------------------------------------------------------------------------------------------------------------|---------------------------------------------|-------------|---------------------------|----------------------|--------------------------------------------------------------------------------|
|       |                                           |                                                                        |                                                                         |                         | number of post-2015 cases closed during the reporting period by outcome |                          |                                 |                                       |                                                                                                                            |                                             |             |                           |                      |                                                                                |
|       | Treaty Partner                            | no. of post-<br>2015 cases in<br>MAP inventory<br>on 1 January<br>2022 | no. of post-<br>2015 cases<br>started during<br>the reporting<br>period | denied<br>MAP<br>access | objection is<br>not<br>justified                                        | withdrawn by<br>taxpayer | unilateral<br>relief<br>granted | resolved<br>via<br>domestic<br>remedy | agreement fully<br>eliminating<br>double taxation /<br>fully resolving<br>taxation not in<br>accordance with<br>tax treaty | taxation / partially resolving taxation not | tnere is no | including<br>agreement to | any other<br>outcome | no. of post-2015<br>cases remaining in<br>MAP inventory on<br>31 December 2022 |
|       | Column 1                                  | Column 2                                                               | Column 3                                                                | Column 4                | Column 5                                                                | Column 6                 | Column 7                        | Column 8                              | Column 9                                                                                                                   | Column 10                                   | Column 11   | Column 12                 | Column 13            | Column 14                                                                      |
| Row 1 | Spain                                     | 5                                                                      | 0                                                                       | 0                       | 0                                                                       | 0                        | 0                               | 0                                     | 0                                                                                                                          | 0                                           | 0           | 0                         | 0                    | 5                                                                              |
| Row 2 | Treaty Partners (de minimis rule applies) | 11                                                                     | 1                                                                       | 1                       | 0                                                                       | 3                        | 0                               | 0                                     | 0                                                                                                                          | 0                                           | 0           | 0                         | 0                    | 8                                                                              |
|       | Total                                     | 16                                                                     | 1                                                                       | 1                       | 0                                                                       | 3                        | 0                               | 0                                     | 0                                                                                                                          | 0                                           | 0           | 0                         | 0                    | 13                                                                             |