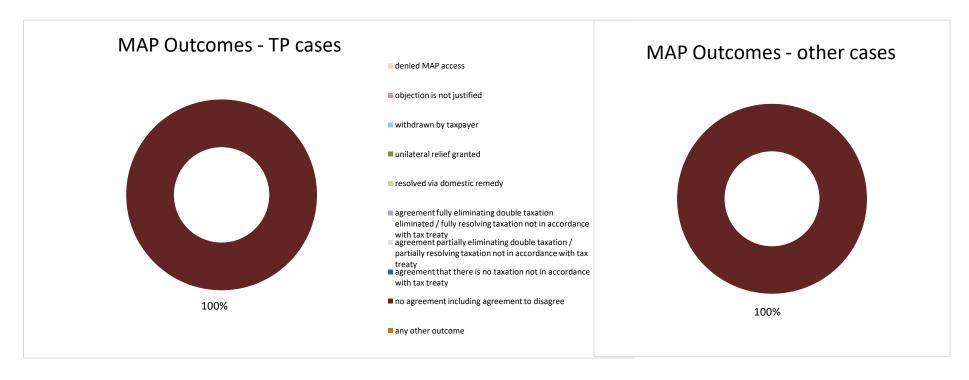

| Cases closed by outcome              | denied<br>MAP<br>access | objection is not<br>justified | withdrawn by<br>taxpayer | unilateral relief<br>granted | domestic | agreement fully eliminating double taxation eliminated / fully resolving taxation not in accordance with tax treaty | eliminating double taxation / partially resolving | taxation not in accordance with tax treaty | including | any other<br>outcome | Total |
|--------------------------------------|-------------------------|-------------------------------|--------------------------|------------------------------|----------|---------------------------------------------------------------------------------------------------------------------|---------------------------------------------------|--------------------------------------------|-----------|----------------------|-------|
| Transfer pricing cases (all)         | 0                       | 0                             | 0                        | 0                            | 0        | 0                                                                                                                   | 0                                                 | 0                                          | 1         | 0                    | 1     |
| Cases started before 1 January 2016  | 0                       | 0                             | 0                        | 0                            | 0        | 0                                                                                                                   | 0                                                 | 0                                          | 0         | 0                    | 0     |
| Cases started as from 1 January 2016 | 0                       | 0                             | 0                        | 0                            | 0        | 0                                                                                                                   | 0                                                 | 0                                          | 1         | 0                    | 1     |
| Other cases (all)                    | 0                       | 0                             | 0                        | 0                            | 0        | 0                                                                                                                   | 0                                                 | 0                                          | 1         | 0                    | 1     |
| Cases started before 1 January 2016  | 0                       | 0                             | 0                        | 0                            | 0        | 0                                                                                                                   | 0                                                 | 0                                          | 0         | 0                    | 0     |
| Cases started as from 1 January 2016 | 0                       | 0                             | 0                        | 0                            | 0        | 0                                                                                                                   | 0                                                 | 0                                          | 1         | 0                    | 1     |
| All cases                            | 0                       | 0                             | 0                        | 0                            | 0        | 0                                                                                                                   | 0                                                 | 0                                          | 2         | 0                    | 2     |