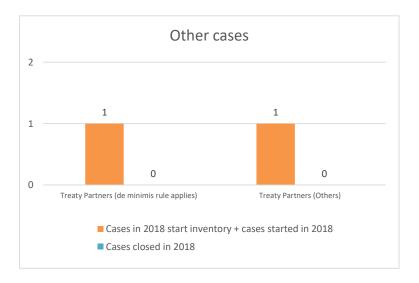

### Overview of MAP partners (only for cases started as from 1 January 2016)

Note: the MAP cases started before 1 January 2016 and closed in 2022 are not shown in these graphs

The label "Treaty Partners (de minimis rule applies)" applies to treaty partners with which the number of cases in start inventory plus the number of cases started is at least 5. The relevant MAP statistics are aggregated under this category.

The label "Treaty Partners (Others)" applies to treaty partners that are not reporting MAP statistics for the reporting period. The relevant MAP statistics are aggregated under this category.

2022-map-statistics-Mauritius.xlsx Page 2/9

|       | Table 2: Other MAP Cases                  |                                                                        |                                                                         |                                                                         |                                  |                          |                                 |                                       |                 |                                                                                                                                 |             |           |                      |                                                                                |
|-------|-------------------------------------------|------------------------------------------------------------------------|-------------------------------------------------------------------------|-------------------------------------------------------------------------|----------------------------------|--------------------------|---------------------------------|---------------------------------------|-----------------|---------------------------------------------------------------------------------------------------------------------------------|-------------|-----------|----------------------|--------------------------------------------------------------------------------|
|       |                                           |                                                                        |                                                                         | number of post-2015 cases closed during the reporting period by outcome |                                  |                          |                                 |                                       |                 |                                                                                                                                 |             |           |                      |                                                                                |
|       | Treaty Partner                            | no. of post-<br>2015 cases in<br>MAP inventory<br>on 1 January<br>2022 | no. of post-<br>2015 cases<br>started during<br>the reporting<br>period | MAD                                                                     | objection is<br>not<br>justified | withdrawn by<br>taxpayer | unilateral<br>relief<br>granted | resolved<br>via<br>domestic<br>remedy | fully resolving | agreement partially<br>eliminating double<br>taxation / partially<br>resolving taxation not<br>in accordance with<br>tax treaty | there is no | including | any other<br>outcome | no. of post-2015<br>cases remaining in<br>MAP inventory on<br>31 December 2022 |
|       | Column 1                                  | Column 2                                                               | Column 3                                                                | Column 4                                                                | Column 5                         | Column 6                 | Column 7                        | Column 8                              | Column 9        | Column 10                                                                                                                       | Column 11   | Column 12 | Column 13            | Column 14                                                                      |
| Row 1 | Treaty Partners (de minimis rule applies) | 2                                                                      | 2                                                                       | 1                                                                       | 0                                | 0                        | 0                               | 0                                     | 0               | 0                                                                                                                               | 0           | 0         | 0                    | 3                                                                              |
| Row 3 | Treaty Partners (Others)                  | 0                                                                      | 2                                                                       | 0                                                                       | 0                                | 0                        | 0                               | 0                                     | 0               | 0                                                                                                                               | 0           | 0         | 0                    | 2                                                                              |
|       | Total                                     | 2                                                                      | 4                                                                       | 1                                                                       | 0                                | 0                        | 0                               | 0                                     | 0               | 0                                                                                                                               | 0           | 0         | 0                    | 5                                                                              |
|       | Notes:                                    |                                                                        |                                                                         |                                                                         |                                  |                          |                                 |                                       |                 |                                                                                                                                 |             |           |                      |                                                                                |