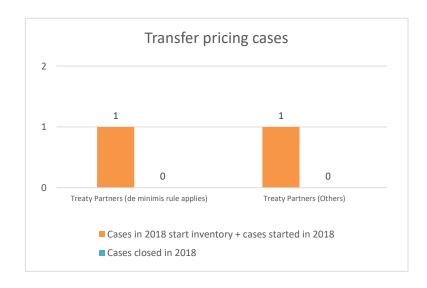

### Overview of MAP partners (only for cases started as from 1 January 2016)

Note: the MAP cases started before 1 January 2016 and closed in 2022 are not shown in these graphs

The label "Treaty Partners (de minimis rule applies)" applies to treaty partners with which the number of cases in start inventory plus the number of cases started is at least 5. The relevant MAP statistics are aggregated under this category.

The label "Treaty Partners (Others)" applies to treaty partners that are not reporting MAP statistics for the reporting period. The relevant MAP statistics are aggregated under this category.

2022-map-statistics-Mauritius.xlsx Page 2/9

|       | Table 2: Other MAP Cases                  |                                                                        |                                                                         |                                                                         |                                  |                          |                                 |                                       |                 |                                                                                                                                 |             |           |                      |                                                                                |
|-------|-------------------------------------------|------------------------------------------------------------------------|-------------------------------------------------------------------------|-------------------------------------------------------------------------|----------------------------------|--------------------------|---------------------------------|---------------------------------------|-----------------|---------------------------------------------------------------------------------------------------------------------------------|-------------|-----------|----------------------|--------------------------------------------------------------------------------|
|       |                                           |                                                                        |                                                                         | number of post-2015 cases closed during the reporting period by outcome |                                  |                          |                                 |                                       |                 |                                                                                                                                 |             |           |                      |                                                                                |
|       | Treaty Partner                            | no. of post-<br>2015 cases in<br>MAP inventory<br>on 1 January<br>2022 | no. of post-<br>2015 cases<br>started during<br>the reporting<br>period | MAD                                                                     | objection is<br>not<br>justified | withdrawn by<br>taxpayer | unilateral<br>relief<br>granted | resolved<br>via<br>domestic<br>remedy | fully resolving | agreement partially<br>eliminating double<br>taxation / partially<br>resolving taxation not<br>in accordance with<br>tax treaty | there is no | including | any other<br>outcome | no. of post-2015<br>cases remaining in<br>MAP inventory on<br>31 December 2022 |
|       | Column 1                                  | Column 2                                                               | Column 3                                                                | Column 4                                                                | Column 5                         | Column 6                 | Column 7                        | Column 8                              | Column 9        | Column 10                                                                                                                       | Column 11   | Column 12 | Column 13            | Column 14                                                                      |
| Row 1 | Treaty Partners (de minimis rule applies) | 2                                                                      | 2                                                                       | 1                                                                       | 0                                | 0                        | 0                               | 0                                     | 0               | 0                                                                                                                               | 0           | 0         | 0                    | 3                                                                              |
| Row 3 | Treaty Partners (Others)                  | 0                                                                      | 2                                                                       | 0                                                                       | 0                                | 0                        | 0                               | 0                                     | 0               | 0                                                                                                                               | 0           | 0         | 0                    | 2                                                                              |
|       | Total                                     | 2                                                                      | 4                                                                       | 1                                                                       | 0                                | 0                        | 0                               | 0                                     | 0               | 0                                                                                                                               | 0           | 0         | 0                    | 5                                                                              |
|       | Notes:                                    |                                                                        |                                                                         |                                                                         |                                  |                          |                                 |                                       |                 |                                                                                                                                 |             |           |                      |                                                                                |