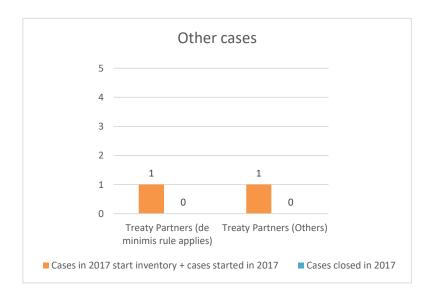

### Overview of MAP partners (only for cases started as from 1 January 2016)

Note: the MAP cases started before 1 January 2016 and closed in 2022 are not shown in these graphs

The label "Treaty Partners (de minimis rule applies)" applies to treaty partners with which the number of cases in start inventory plus the number of cases started is at least 5. The relevant MAP statistics are aggregated under this category.

The label "Treaty Partners (Others)" applies to treaty partners that are not reporting MAP statistics for the reporting period. The relevant MAP statistics are aggregated under this category.

2022-map-statistics-Mauritius.xlsx Page 2/9

|       | Table 2: Other MAP Cases                  |                                                                        |                                                                         |                                                                         |                                  |                          |                                 |                                       |                 |                                                                                                                                 |             |           |                      |                                                                                |
|-------|-------------------------------------------|------------------------------------------------------------------------|-------------------------------------------------------------------------|-------------------------------------------------------------------------|----------------------------------|--------------------------|---------------------------------|---------------------------------------|-----------------|---------------------------------------------------------------------------------------------------------------------------------|-------------|-----------|----------------------|--------------------------------------------------------------------------------|
|       |                                           |                                                                        |                                                                         | number of post-2015 cases closed during the reporting period by outcome |                                  |                          |                                 |                                       |                 |                                                                                                                                 |             |           |                      |                                                                                |
|       | Treaty Partner                            | no. of post-<br>2015 cases in<br>MAP inventory<br>on 1 January<br>2022 | no. of post-<br>2015 cases<br>started during<br>the reporting<br>period | MAD                                                                     | objection is<br>not<br>justified | withdrawn by<br>taxpayer | unilateral<br>relief<br>granted | resolved<br>via<br>domestic<br>remedy | fully resolving | agreement partially<br>eliminating double<br>taxation / partially<br>resolving taxation not<br>in accordance with<br>tax treaty | there is no | including | any other<br>outcome | no. of post-2015<br>cases remaining in<br>MAP inventory on<br>31 December 2022 |
|       | Column 1                                  | Column 2                                                               | Column 3                                                                | Column 4                                                                | Column 5                         | Column 6                 | Column 7                        | Column 8                              | Column 9        | Column 10                                                                                                                       | Column 11   | Column 12 | Column 13            | Column 14                                                                      |
| Row 1 | Treaty Partners (de minimis rule applies) | 2                                                                      | 2                                                                       | 1                                                                       | 0                                | 0                        | 0                               | 0                                     | 0               | 0                                                                                                                               | 0           | 0         | 0                    | 3                                                                              |
| Row 3 | Treaty Partners (Others)                  | 0                                                                      | 2                                                                       | 0                                                                       | 0                                | 0                        | 0                               | 0                                     | 0               | 0                                                                                                                               | 0           | 0         | 0                    | 2                                                                              |
|       | Total                                     | 2                                                                      | 4                                                                       | 1                                                                       | 0                                | 0                        | 0                               | 0                                     | 0               | 0                                                                                                                               | 0           | 0         | 0                    | 5                                                                              |
|       | Notes:                                    |                                                                        |                                                                         |                                                                         |                                  |                          |                                 |                                       |                 |                                                                                                                                 |             |           |                      |                                                                                |