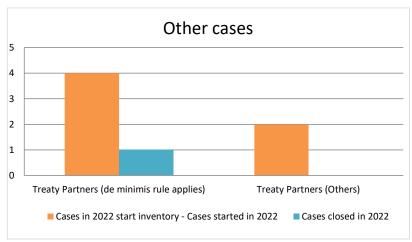

### Overview of MAP partners (only for cases started as from 1 January 2016)

Note: the MAP cases started before 1 January 2016 and closed in 2022 are not shown in these graphs

The label "Treaty Partners (de minimis rule applies)" applies to treaty partners with which the number of cases in start inventory plus the number of cases started is at least 5. The relevant MAP statistics are aggregated under this category.

The label "Treaty Partners (Others)" applies to treaty partners that are not reporting MAP statistics for the reporting period. The relevant MAP statistics are aggregated under this category.

2022-map-statistics-Mauritius.xlsx Page 2/9

|       | Table 2: Other MAP Cases                  |                                                                        |                                                                         |                                                                         |                                  |                          |                                 |                                       |                 |                                                                                                                                 |             |           |                      |                                                                                |
|-------|-------------------------------------------|------------------------------------------------------------------------|-------------------------------------------------------------------------|-------------------------------------------------------------------------|----------------------------------|--------------------------|---------------------------------|---------------------------------------|-----------------|---------------------------------------------------------------------------------------------------------------------------------|-------------|-----------|----------------------|--------------------------------------------------------------------------------|
|       |                                           |                                                                        |                                                                         | number of post-2015 cases closed during the reporting period by outcome |                                  |                          |                                 |                                       |                 |                                                                                                                                 |             |           |                      |                                                                                |
|       | Treaty Partner                            | no. of post-<br>2015 cases in<br>MAP inventory<br>on 1 January<br>2022 | no. of post-<br>2015 cases<br>started during<br>the reporting<br>period | MAD                                                                     | objection is<br>not<br>justified | withdrawn by<br>taxpayer | unilateral<br>relief<br>granted | resolved<br>via<br>domestic<br>remedy | fully resolving | agreement partially<br>eliminating double<br>taxation / partially<br>resolving taxation not<br>in accordance with<br>tax treaty | there is no | including | any other<br>outcome | no. of post-2015<br>cases remaining in<br>MAP inventory on<br>31 December 2022 |
|       | Column 1                                  | Column 2                                                               | Column 3                                                                | Column 4                                                                | Column 5                         | Column 6                 | Column 7                        | Column 8                              | Column 9        | Column 10                                                                                                                       | Column 11   | Column 12 | Column 13            | Column 14                                                                      |
| Row 1 | Treaty Partners (de minimis rule applies) | 2                                                                      | 2                                                                       | 1                                                                       | 0                                | 0                        | 0                               | 0                                     | 0               | 0                                                                                                                               | 0           | 0         | 0                    | 3                                                                              |
| Row 3 | Treaty Partners (Others)                  | 0                                                                      | 2                                                                       | 0                                                                       | 0                                | 0                        | 0                               | 0                                     | 0               | 0                                                                                                                               | 0           | 0         | 0                    | 2                                                                              |
|       | Total                                     | 2                                                                      | 4                                                                       | 1                                                                       | 0                                | 0                        | 0                               | 0                                     | 0               | 0                                                                                                                               | 0           | 0         | 0                    | 5                                                                              |
|       | Notes:                                    |                                                                        |                                                                         |                                                                         |                                  |                          |                                 |                                       |                 |                                                                                                                                 |             |           |                      |                                                                                |