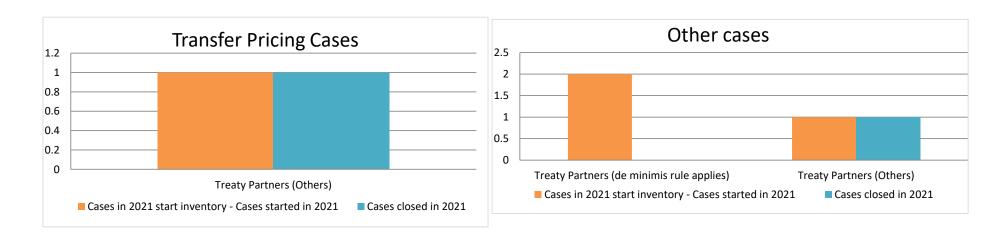

2021 MAP Statistics - Mauritius.xlsx Page 4/9

MAP Statistics Reporting for the 2021 Reporting Period (1 January 2021 to 31 December 2021) for Attribution/Allocation Cases

|       | Table 1: Attribution / Allocation MAP Cases |                                                                        |                                                                            |                         |                                                                          |                          |                                 |          |                                                                                                                     |                                                                                                                              |                                                                                |           |           |                                                                                          |
|-------|---------------------------------------------|------------------------------------------------------------------------|----------------------------------------------------------------------------|-------------------------|--------------------------------------------------------------------------|--------------------------|---------------------------------|----------|---------------------------------------------------------------------------------------------------------------------|------------------------------------------------------------------------------------------------------------------------------|--------------------------------------------------------------------------------|-----------|-----------|------------------------------------------------------------------------------------------|
|       |                                             |                                                                        |                                                                            |                         | number of post-2015 cases closed during the reporting period by outcome: |                          |                                 |          |                                                                                                                     |                                                                                                                              |                                                                                |           |           |                                                                                          |
|       |                                             | no. of post-<br>2015 cases in<br>MAP inventory<br>on 1 January<br>2021 | no. of post-<br>2015 cases<br>started<br>during the<br>reporting<br>period | denied<br>MAP<br>access | objection<br>is not<br>justified                                         | withdrawn by<br>taxpayer | unilateral<br>relief<br>granted |          | agreement fully eliminating double taxation eliminated / fully resolving taxation not in accordance with tax treaty | agreement partially<br>eliminating double taxation /<br>partially resolving taxation<br>not in accordance with tax<br>treaty | agreement that<br>there is no taxation<br>not in accordance<br>with tax treaty | _         | any other | no. of post-<br>2015 cases<br>remaining in<br>MAP inventory<br>on 31<br>December<br>2021 |
|       | Column 1                                    | Column 2                                                               | Column 3                                                                   | Column 4                | Column 5                                                                 | Column 6                 | Column 7                        | Column 8 | Column 9                                                                                                            | Column 10                                                                                                                    | Column 11                                                                      | Column 12 | Column 13 | Column 14                                                                                |
| Row 1 | Treaty Partners (Others)                    | 1                                                                      | 0                                                                          | 0                       | 0                                                                        | 0                        | 0                               | 0        | 0                                                                                                                   | 0                                                                                                                            | 0                                                                              | 1         | 0         | 0                                                                                        |
|       | Total                                       | 1                                                                      | 0                                                                          | 0                       | 0                                                                        | 0                        | 0                               | 0        | 0                                                                                                                   | 0                                                                                                                            | 0                                                                              | 1         | 0         | 0                                                                                        |

Notes:

2021 MAP Statistics - Mauritius.xlsx

MAP Statistics Reporting for the 2021 Reporting Period (1 January 2021 to 31 December 2021) for other Cases

|                                           |                                                                        |                                                                            |                         |                                  | Table 2: O               | ther MAP Ca                     | ses                                   |                                                                                                                            |                                                                                                                                 |             |                        |                      |                                                                                |
|-------------------------------------------|------------------------------------------------------------------------|----------------------------------------------------------------------------|-------------------------|----------------------------------|--------------------------|---------------------------------|---------------------------------------|----------------------------------------------------------------------------------------------------------------------------|---------------------------------------------------------------------------------------------------------------------------------|-------------|------------------------|----------------------|--------------------------------------------------------------------------------|
|                                           |                                                                        |                                                                            |                         |                                  | I                        | number of po                    | st-2015 case                          | es closed during the                                                                                                       | e reporting period by o                                                                                                         | outcome     |                        |                      |                                                                                |
| Treaty Partner                            | no. of post-<br>2015 cases in<br>MAP inventory<br>on 1 January<br>2021 | no. of post-<br>2015 cases<br>started<br>during the<br>reporting<br>period | denied<br>MAP<br>access | objection<br>is not<br>justified | withdrawn by<br>taxpayer | unilateral<br>relief<br>granted | resolved<br>via<br>domestic<br>remedy | agreement fully<br>eliminating<br>double taxation /<br>fully resolving<br>taxation not in<br>accordance with<br>tax treaty | agreement partially<br>eliminating double<br>taxation / partially<br>resolving taxation<br>not in accordance<br>with tax treaty | there is no | including agreement to | any other<br>outcome | no. of post-2015<br>cases remaining in<br>MAP inventory on<br>31 December 2021 |
| Column 1                                  | Column 2                                                               | Column 3                                                                   | Column 4                | Column 5                         | Column 6                 | Column 7                        | Column 8                              | Column 9                                                                                                                   | Column 10                                                                                                                       | Column 11   | Column 12              | Column 13            | Column 14                                                                      |
| Treaty Partners (de minimis rule applies) | 2                                                                      | 0                                                                          | 0                       | 0                                | 0                        | 0                               | 0                                     | 0                                                                                                                          | 0                                                                                                                               | 0           | 0                      | 0                    | 2                                                                              |
| Treaty Partners (Others)                  | 1                                                                      | 0                                                                          | 0                       | 0                                | 0                        | 0                               | 0                                     | 0                                                                                                                          | 0                                                                                                                               | 0           | 1                      | 0                    | 0                                                                              |
| Total                                     | 3                                                                      | 0                                                                          | 0                       | 0                                | 0                        | 0                               | 0                                     | 0                                                                                                                          | 0                                                                                                                               | 0           | 1                      | 0                    | 2                                                                              |