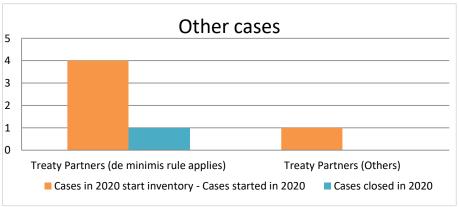

### Overview of MAP partners (only for cases started as from 1 January 2016)

Note: the MAP cases started before 1 January 2016 and closed in 2020 are not shown in these graphs

The label "Treaty Partners (de minimis rule applies)" applies to treaty partners with which the number of cases in start inventory plus the number of cases started is at least 5. The relevant MAP statistics are aggregated under this category.

The label "Treaty Partners (Others)" applies to treaty partners that are not reporting MAP statistics for the reporting period. The relevant MAP statistics are aggregated under this category.

2020 MAP Statistics - Mauritius.xlsx Page 2/9