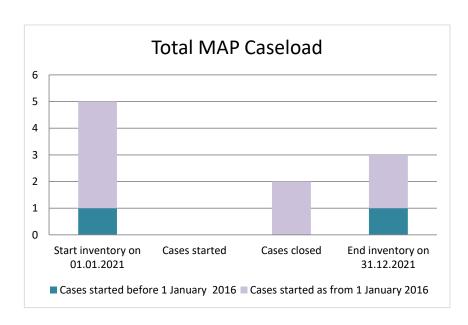

### **Mauritius**

| Cases started before 1<br>January 2016 | 2021 Start inventory | Cases<br>started | Cases<br>closed | 2021 End<br>inventory |
|----------------------------------------|----------------------|------------------|-----------------|-----------------------|
| Transfer pricing cases                 | 0                    | 0                | 0               | 0                     |
| Other cases                            | 1                    | 0                | 0               | 1                     |

| Cases started as from 1<br>January 2016 | 2021 Start inventory | Cases<br>started | Cases closed | 2021 End inventory |
|-----------------------------------------|----------------------|------------------|--------------|--------------------|
| Transfer pricing cases                  | 1                    | 0                | 1            | 0                  |
| Other cases                             | 3                    | 0                | 1            | 2                  |