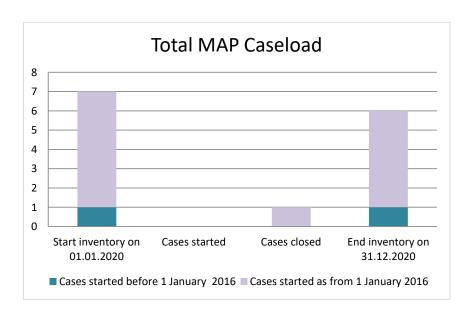

### **Mauritius**

| Cases started before 1<br>January 2016 | 2020 Start inventory | Cases<br>started | Cases<br>closed | 2020 End inventory |
|----------------------------------------|----------------------|------------------|-----------------|--------------------|
| Transfer pricing cases                 | 0                    | 0                | 0               | 0                  |
| Other cases                            | 1                    | 0                | 0               | 1                  |

| Cases started as from 1<br>January 2016 | 2020 Start inventory | Cases started | Cases closed | 2020 End inventory |
|-----------------------------------------|----------------------|---------------|--------------|--------------------|
| Transfer pricing cases                  | 1                    | 0             | 0            | 1                  |
| Other cases                             | 5                    | 0             | 1            | 4                  |