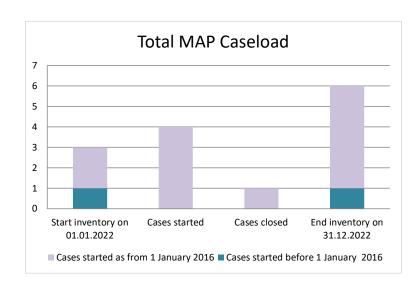

### **Mauritius**

| Cases started before 1<br>January 2016 | 2022 Start<br>inventory | Cases<br>started | Cases<br>closed | 2022 End inventory |
|----------------------------------------|-------------------------|------------------|-----------------|--------------------|
| Transfer pricing cases                 | 0                       | 0                | 0               | 0                  |
| Other cases                            | 1                       | 0                | 0               | 1                  |

| Cases started as from 1<br>January 2016 | 2022 Start inventory | Cases<br>started | Cases closed | 2022 End inventory |
|-----------------------------------------|----------------------|------------------|--------------|--------------------|
| Transfer pricing cases                  | 0                    | 0                | 0            | 0                  |
| Other cases                             | 2                    | 4                | 1            | 5                  |