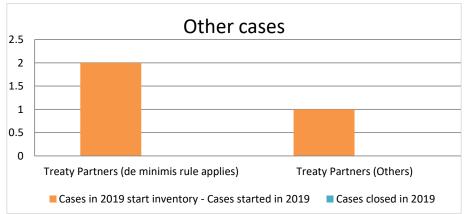

### Overview of MAP partners (only for cases started as from 1 January 2016)

Note: the MAP cases started before 1 January 2016 and closed in 2022 are not shown in these graphs

The label "Treaty Partners (de minimis rule applies)" applies to treaty partners with which the number of cases in start inventory plus the number of cases started is at least 5. The relevant MAP statistics are aggregated under this category.

The label "Treaty Partners (Others)" applies to treaty partners that are not reporting MAP statistics for the reporting period. The relevant MAP statistics are aggregated under this category.

2022-map-statistics-Mauritius.xlsx Page 2/9