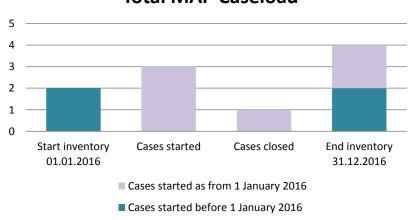

### **Mauritius**

| Cases started before 1<br>January 2016 | 2022 Start<br>inventory | Cases<br>started | Cases<br>closed | 2022 End inventory |
|----------------------------------------|-------------------------|------------------|-----------------|--------------------|
| Transfer pricing cases                 | 0                       | 0                | 0               | 0                  |
| Other cases                            | 1                       | 0                | 0               | 1                  |

| Cases started as from 1<br>January 2016 | 2022 Start inventory | Cases<br>started | Cases closed | 2022 End inventory |
|-----------------------------------------|----------------------|------------------|--------------|--------------------|
| Transfer pricing cases                  | 0                    | 0                | 0            | 0                  |
| Other cases                             | 2                    | 4                | 1            | 5                  |