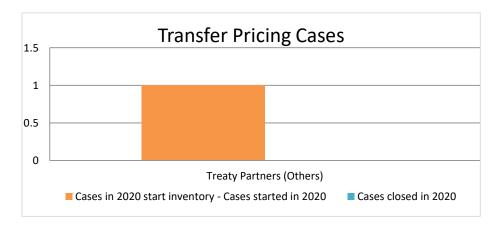

### Overview of MAP partners (only for cases started as from 1 January 2016)

Note: the MAP cases started before 1 January 2016 and closed in 2020 are not shown in these graphs

The label "Treaty Partners (de minimis rule applies)" applies to treaty partners with which the number of cases in start inventory plus the number of cases started is at least 5. The relevant MAP statistics are aggregated under this category.

The label "Treaty Partners (Others)" applies to treaty partners that are not reporting MAP statistics for the reporting period. The relevant MAP statistics are aggregated under this category.

2020 MAP Statistics - Mauritius.xlsx Page 2/9