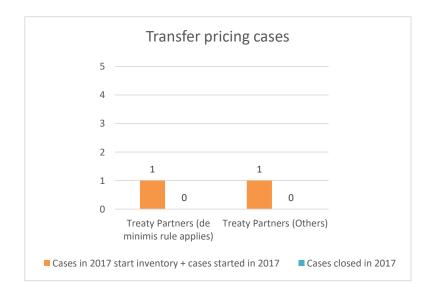

## Overview of MAP partners (only for cases started as from 1 January 2016)

Note: the MAP cases started before 1 January 2016 and closed in 2021 are not shown in these graphs

The label "Treaty Partners (de minimis rule applies)" applies to treaty partners with which the number of cases in start inventory plus the number of cases started is less than 5. The relevant MAP statistics are aggregated under this category.

The label "Treaty Partners (Others)" applies to treaty partners that are not reporting MAP statistics for the reporting period. The relevant MAP statistics are aggregated under this category.

2021 MAP Statistics - Mauritius.xlsx Page 2/9

Notes:

2021 MAP Statistics - Mauritius.xlsx

MAP Statistics Reporting for the 2021 Reporting Period (1 January 2021 to 31 December 2021) for other Cases

|                                           |                                                                        |                                                                            |                         |                                  | Table 2: O               | ther MAP Ca                     | ses                                   |                                                                                                                            |                                                                                                                                 |             |                        |                      |                                                                                |
|-------------------------------------------|------------------------------------------------------------------------|----------------------------------------------------------------------------|-------------------------|----------------------------------|--------------------------|---------------------------------|---------------------------------------|----------------------------------------------------------------------------------------------------------------------------|---------------------------------------------------------------------------------------------------------------------------------|-------------|------------------------|----------------------|--------------------------------------------------------------------------------|
|                                           |                                                                        |                                                                            |                         |                                  | I                        | number of po                    | st-2015 case                          | es closed during the                                                                                                       | e reporting period by o                                                                                                         | outcome     |                        |                      |                                                                                |
| Treaty Partner                            | no. of post-<br>2015 cases in<br>MAP inventory<br>on 1 January<br>2021 | no. of post-<br>2015 cases<br>started<br>during the<br>reporting<br>period | denied<br>MAP<br>access | objection<br>is not<br>justified | withdrawn by<br>taxpayer | unilateral<br>relief<br>granted | resolved<br>via<br>domestic<br>remedy | agreement fully<br>eliminating<br>double taxation /<br>fully resolving<br>taxation not in<br>accordance with<br>tax treaty | agreement partially<br>eliminating double<br>taxation / partially<br>resolving taxation<br>not in accordance<br>with tax treaty | there is no | including agreement to | any other<br>outcome | no. of post-2015<br>cases remaining in<br>MAP inventory on<br>31 December 2021 |
| Column 1                                  | Column 2                                                               | Column 3                                                                   | Column 4                | Column 5                         | Column 6                 | Column 7                        | Column 8                              | Column 9                                                                                                                   | Column 10                                                                                                                       | Column 11   | Column 12              | Column 13            | Column 14                                                                      |
| Treaty Partners (de minimis rule applies) | 2                                                                      | 0                                                                          | 0                       | 0                                | 0                        | 0                               | 0                                     | 0                                                                                                                          | 0                                                                                                                               | 0           | 0                      | 0                    | 2                                                                              |
| Treaty Partners (Others)                  | 1                                                                      | 0                                                                          | 0                       | 0                                | 0                        | 0                               | 0                                     | 0                                                                                                                          | 0                                                                                                                               | 0           | 1                      | 0                    | 0                                                                              |
| Total                                     | 3                                                                      | 0                                                                          | 0                       | 0                                | 0                        | 0                               | 0                                     | 0                                                                                                                          | 0                                                                                                                               | 0           | 1                      | 0                    | 2                                                                              |