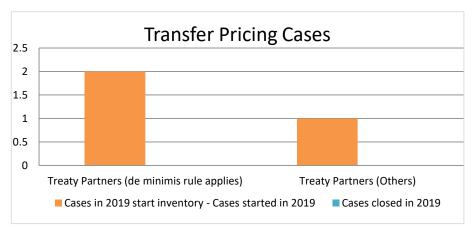

### Overview of MAP partners (only for cases started as from 1 January 2016)

Note: the MAP cases started before 1 January 2016 and closed in 2022 are not shown in these graphs

The label "Treaty Partners (de minimis rule applies)" applies to treaty partners with which the number of cases in start inventory plus the number of cases started is at least 5. The relevant MAP statistics are aggregated under this category.

The label "Treaty Partners (Others)" applies to treaty partners that are not reporting MAP statistics for the reporting period. The relevant MAP statistics are aggregated under this category.

2022-map-statistics-Mauritius.xlsx Page 2/9