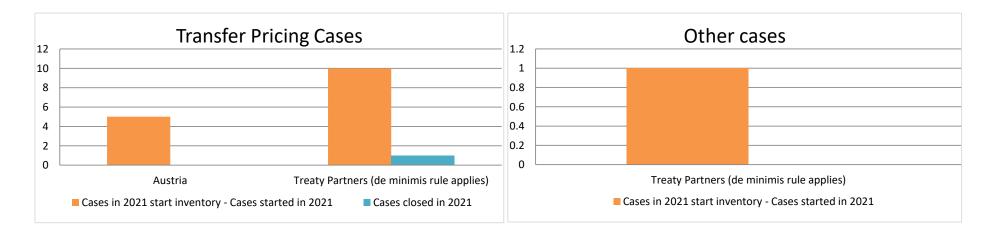

### Overview of MAP partners (only for cases started as from 1 January 2016)

Note: the MAP cases started before 1 January 2016 and closed in 2022 are not shown in these graphs

The label "Treaty Partners (de minimis rule applies)" applies to treaty partners with which the number of cases in start inventory plus the number of cases started is at least 5. The relevant MAP statistics are aggregated under this category.

|   |                                           |                                                                        |                                                                         |                         | Table 1:                         | Attribution / A          | Ilocation MA                    | P Cases                               |                                                                                                                     |                        |                                                                                   |                        |                   |                                                                                       |
|---|-------------------------------------------|------------------------------------------------------------------------|-------------------------------------------------------------------------|-------------------------|----------------------------------|--------------------------|---------------------------------|---------------------------------------|---------------------------------------------------------------------------------------------------------------------|------------------------|-----------------------------------------------------------------------------------|------------------------|-------------------|---------------------------------------------------------------------------------------|
| Ī |                                           |                                                                        |                                                                         |                         |                                  |                          | number of po                    | st-2015 case                          | s closed during the                                                                                                 | reporting period by ou | ıtcome:                                                                           |                        |                   |                                                                                       |
|   | Treaty Partner                            | no. of post-<br>2015 cases in<br>MAP inventory<br>on 1 January<br>2022 | no. of post-<br>2015 cases<br>started during<br>the reporting<br>period | denied<br>MAP<br>access | objection is<br>not<br>justified | withdrawn by<br>taxpayer | unilateral<br>relief<br>granted | resolved<br>via<br>domestic<br>remedy | agreement fully eliminating double taxation eliminated / fully resolving taxation not in accordance with tax treaty | I in accordance with   | agreement that<br>there is no<br>taxation not in<br>accordance<br>with tax treaty | including agreement to | any other outcome | no. of post-<br>2015 cases<br>remaining in<br>MAP inventory<br>on 31<br>December 2022 |
|   | Column 1                                  | Column 2                                                               | Column 3                                                                | Column 4                | Column 5                         | Column 6                 | Column 7                        | Column 8                              | Column 9                                                                                                            | Column 10              | Column 11                                                                         | Column 12              | Column 13         | Column 14                                                                             |
|   | Austria                                   | 5                                                                      | 4                                                                       | 0                       | 0                                | 0                        | 0                               | 0                                     | 0                                                                                                                   | 0                      | 0                                                                                 | 0                      | 0                 | 9                                                                                     |
|   | Italy                                     | 4                                                                      | 1                                                                       | 0                       | 0                                | 0                        | 0                               | 0                                     | 0                                                                                                                   | 0                      | 0                                                                                 | 0                      | 0                 | 5                                                                                     |
|   | Treaty Partners (de minimis rule applies) | 4                                                                      | 0                                                                       | 0                       | 0                                | 0                        | 0                               | 0                                     | 0                                                                                                                   | 0                      | 0                                                                                 | 0                      | 0                 | 4                                                                                     |
|   | Total                                     | 13                                                                     | 5                                                                       | 0                       | 0                                | 0                        | 0                               | 0                                     | 0                                                                                                                   | 0                      | 0                                                                                 | 0                      | 0                 | 18                                                                                    |
|   |                                           |                                                                        |                                                                         |                         |                                  |                          |                                 |                                       |                                                                                                                     |                        |                                                                                   |                        |                   |                                                                                       |

|       |                                           |                                                                        | Table 2: Other MAP Cases                                                |          |                                                                         |                          |                                 |                                       |                 |                                                                |                                                                                   |           |           |                                                                                |
|-------|-------------------------------------------|------------------------------------------------------------------------|-------------------------------------------------------------------------|----------|-------------------------------------------------------------------------|--------------------------|---------------------------------|---------------------------------------|-----------------|----------------------------------------------------------------|-----------------------------------------------------------------------------------|-----------|-----------|--------------------------------------------------------------------------------|
|       |                                           |                                                                        |                                                                         |          | number of post-2015 cases closed during the reporting period by outcome |                          |                                 |                                       |                 |                                                                |                                                                                   |           |           |                                                                                |
|       | Treaty Partner                            | no. of post-<br>2015 cases in<br>MAP inventory<br>on 1 January<br>2022 | no. of post-<br>2015 cases<br>started during<br>the reporting<br>period | MAD      | objection is<br>not<br>justified                                        | withdrawn by<br>taxpayer | unilateral<br>relief<br>granted | resolved<br>via<br>domestic<br>remedy | fully resolving | taxation / partially resolving taxation not in accordance with | agreement that<br>there is no<br>taxation not in<br>accordance<br>with tax treaty | including | any other | no. of post-2015<br>cases remaining in<br>MAP inventory on<br>31 December 2022 |
|       | Column 1                                  | Column 2                                                               | Column 3                                                                | Column 4 | Column 5                                                                | Column 6                 | Column 7                        | Column 8                              | Column 9        | Column 10                                                      | Column 11                                                                         | Column 12 | Column 13 | Column 14                                                                      |
| Row 1 | Treaty Partners (de minimis rule applies) | 1                                                                      | 0                                                                       | 0        | 0                                                                       | 0                        | 0                               | 0                                     | 0               | 0                                                              | 0                                                                                 | 0         | 0         | 1                                                                              |
|       | Total                                     | 1                                                                      | 0                                                                       | 0        | 0                                                                       | 0                        | 0                               | 0                                     | 0               | 0                                                              | 0                                                                                 | 0         | 0         | 1                                                                              |
|       | Notes:                                    |                                                                        |                                                                         |          |                                                                         |                          |                                 |                                       |                 |                                                                |                                                                                   |           |           |                                                                                |