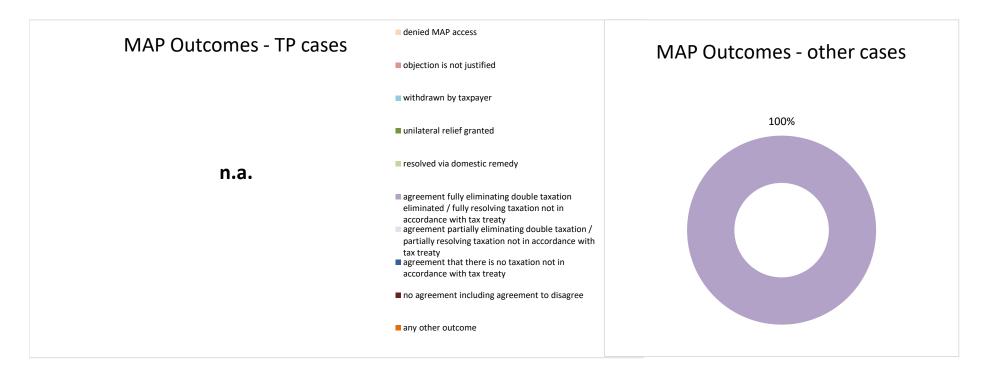

| Cases closed by outcome              | denied<br>MAP<br>access | objection is not<br>justified | withdrawn by<br>taxpayer | unilateral relief<br>granted | resolved via<br>domestic<br>remedy | agreement fully eliminating double taxation eliminated / fully resolving taxation not in accordance with tax treaty | agreement partially<br>eliminating double<br>taxation / partially<br>resolving taxation<br>not in accordance<br>with tax treaty | agreement that<br>there is no<br>taxation not in<br>accordance with<br>tax treaty | including | any other<br>outcome | Total |
|--------------------------------------|-------------------------|-------------------------------|--------------------------|------------------------------|------------------------------------|---------------------------------------------------------------------------------------------------------------------|---------------------------------------------------------------------------------------------------------------------------------|-----------------------------------------------------------------------------------|-----------|----------------------|-------|
| Transfer pricing cases (all)         | 0                       | 0                             | 0                        | 0                            | 0                                  | 0                                                                                                                   | 0                                                                                                                               | 0                                                                                 | 0         | 0                    | 0     |
| Cases started before 1 January 2016  | 0                       | 0                             | 0                        | 0                            | 0                                  | 0                                                                                                                   | 0                                                                                                                               | 0                                                                                 | 0         | 0                    | 0     |
| Cases started as from 1 January 2016 | 0                       | 0                             | 0                        | 0                            | 0                                  | 0                                                                                                                   | 0                                                                                                                               | 0                                                                                 | 0         | 0                    | 0     |
| Other cases (all)                    | 0                       | 0                             | 0                        | 0                            | 0                                  | 1                                                                                                                   | 0                                                                                                                               | 0                                                                                 | 0         | 0                    | 1     |
| Cases started before 1 January 2016  | 0                       | 0                             | 0                        | 0                            | 0                                  | 1                                                                                                                   | 0                                                                                                                               | 0                                                                                 | 0         | 0                    | 1     |
| Cases started as from 1 January 2016 | 0                       | 0                             | 0                        | 0                            | 0                                  | 0                                                                                                                   | 0                                                                                                                               | 0                                                                                 | 0         | 0                    | 0     |
| All cases                            | 0                       | 0                             | 0                        | 0                            | 0                                  | 1                                                                                                                   | 0                                                                                                                               | 0                                                                                 | 0         | 0                    | 1     |