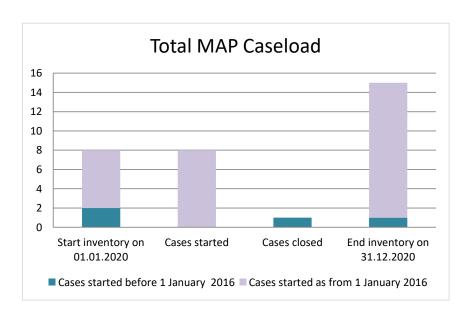

### Malta

| Cases started before 1<br>January 2016 | 2021 Start inventory | Cases<br>started | Cases<br>closed | 2021 End inventory |
|----------------------------------------|----------------------|------------------|-----------------|--------------------|
| Transfer pricing cases                 | 0                    | 0                | 0               | 0                  |
| Other cases                            | 1                    | 0                | 0               | 1                  |

| Cases started as from 1<br>January 2016 | 2021 Start inventory | Cases started | Cases closed | 2021 End inventory |
|-----------------------------------------|----------------------|---------------|--------------|--------------------|
| Transfer pricing cases                  | 13                   | 2             | 1            | 14                 |
| Other cases                             | 1                    | 0             | 0            | 1                  |