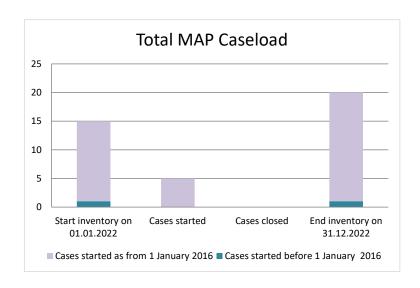

### Malta

| Cases started before 1<br>January 2016 | 2022 Start<br>inventory | Cases<br>started | Cases<br>closed | 2022 End inventory |
|----------------------------------------|-------------------------|------------------|-----------------|--------------------|
| Transfer pricing cases                 | 0                       | 0                | 0               | 0                  |
| Other cases                            | 1                       | 0                | 0               | 1                  |

| Cases started as from 1<br>January 2016 | 2022 Start inventory | Cases<br>started | Cases closed | 2022 End inventory |
|-----------------------------------------|----------------------|------------------|--------------|--------------------|
| Transfer pricing cases                  | 13                   | 5                | 0            | 18                 |
| Other cases                             | 1                    | 0                | 0            | 1                  |