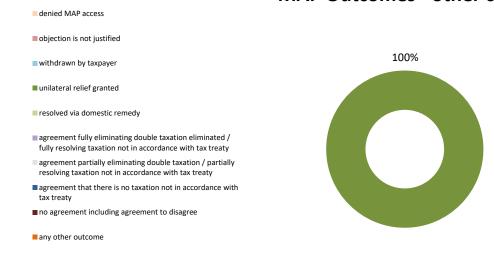

| Cases closed by outcome              | denied<br>MAP<br>access | objection is not<br>justified | withdrawn by<br>taxpayer | unilateral relief<br>granted | resolved via<br>domestic<br>remedy | agreement fully eliminating double taxation eliminated / fully resolving taxation not in accordance with tax treaty | agreement partially<br>eliminating double<br>taxation / partially<br>resolving taxation<br>not in accordance<br>with tax treaty | agreement that<br>there is no<br>taxation not in<br>accordance with<br>tax treaty | including | any other<br>outcome | Total |
|--------------------------------------|-------------------------|-------------------------------|--------------------------|------------------------------|------------------------------------|---------------------------------------------------------------------------------------------------------------------|---------------------------------------------------------------------------------------------------------------------------------|-----------------------------------------------------------------------------------|-----------|----------------------|-------|
| Transfer pricing cases (all)         | 0                       | 0                             | 0                        | 0                            | 0                                  | 0                                                                                                                   | 0                                                                                                                               | 0                                                                                 | 0         | 0                    | 0     |
| Cases started before 1 January 2016  | 0                       | 0                             | 0                        | 0                            | 0                                  | 0                                                                                                                   | 0                                                                                                                               | 0                                                                                 | 0         | 0                    | 0     |
| Cases started as from 1 January 2016 | 0                       | 0                             | 0                        | 0                            | 0                                  | 0                                                                                                                   | 0                                                                                                                               | 0                                                                                 | 0         | 0                    | 0     |
| Other cases (all)                    | 0                       | 0                             | 0                        | 0                            | 0                                  | 1                                                                                                                   | 0                                                                                                                               | 0                                                                                 | 0         | 0                    | 1     |
| Cases started before 1 January 2016  | 0                       | 0                             | 0                        | 0                            | 0                                  | 1                                                                                                                   | 0                                                                                                                               | 0                                                                                 | 0         | 0                    | 1     |
| Cases started as from 1 January 2016 | 0                       | 0                             | 0                        | 0                            | 0                                  | 0                                                                                                                   | 0                                                                                                                               | 0                                                                                 | 0         | 0                    | 0     |
| All cases                            | 0                       | 0                             | 0                        | 0                            | 0                                  | 1                                                                                                                   | 0                                                                                                                               | 0                                                                                 | 0         | 0                    | 1     |