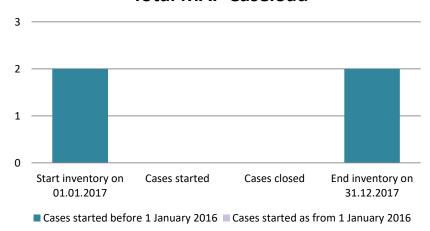

### Malta

| Cases started before 1<br>January 2016 | 2022 Start<br>inventory | Cases<br>started | Cases<br>closed | 2022 End inventory |
|----------------------------------------|-------------------------|------------------|-----------------|--------------------|
| Transfer pricing cases                 | 0                       | 0                | 0               | 0                  |
| Other cases                            | 1                       | 0                | 0               | 1                  |

| Cases started as from 1<br>January 2016 | 2022 Start inventory | Cases<br>started | Cases closed | 2022 End inventory |
|-----------------------------------------|----------------------|------------------|--------------|--------------------|
| Transfer pricing cases                  | 13                   | 5                | 0            | 18                 |
| Other cases                             | 1                    | 0                | 0            | 1                  |