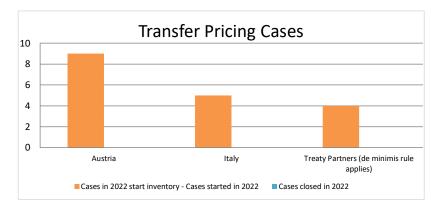

### Overview of MAP partners (only for cases started as from 1 January 2016)

Note: the MAP cases started before 1 January 2016 and closed in 2022 are not shown in these graphs

The label "Treaty Partners (de minimis rule applies)" applies to treaty partners with which the number of cases in start inventory plus the number of cases started is at least 5. The relevant MAP statistics are aggregated under this category.

|   |                                           |                                                                        |                                                                         |                         | Table 1:                         | Attribution / A          | Ilocation MA                    | P Cases                               |                                                                                                                     |                        |                                                                                   |                        |                   |                                                                                       |
|---|-------------------------------------------|------------------------------------------------------------------------|-------------------------------------------------------------------------|-------------------------|----------------------------------|--------------------------|---------------------------------|---------------------------------------|---------------------------------------------------------------------------------------------------------------------|------------------------|-----------------------------------------------------------------------------------|------------------------|-------------------|---------------------------------------------------------------------------------------|
| Ī |                                           |                                                                        |                                                                         |                         |                                  |                          | number of po                    | st-2015 case                          | s closed during the                                                                                                 | reporting period by ou | ıtcome:                                                                           |                        |                   |                                                                                       |
|   | Treaty Partner                            | no. of post-<br>2015 cases in<br>MAP inventory<br>on 1 January<br>2022 | no. of post-<br>2015 cases<br>started during<br>the reporting<br>period | denied<br>MAP<br>access | objection is<br>not<br>justified | withdrawn by<br>taxpayer | unilateral<br>relief<br>granted | resolved<br>via<br>domestic<br>remedy | agreement fully eliminating double taxation eliminated / fully resolving taxation not in accordance with tax treaty | I in accordance with   | agreement that<br>there is no<br>taxation not in<br>accordance<br>with tax treaty | including agreement to | any other outcome | no. of post-<br>2015 cases<br>remaining in<br>MAP inventory<br>on 31<br>December 2022 |
|   | Column 1                                  | Column 2                                                               | Column 3                                                                | Column 4                | Column 5                         | Column 6                 | Column 7                        | Column 8                              | Column 9                                                                                                            | Column 10              | Column 11                                                                         | Column 12              | Column 13         | Column 14                                                                             |
|   | Austria                                   | 5                                                                      | 4                                                                       | 0                       | 0                                | 0                        | 0                               | 0                                     | 0                                                                                                                   | 0                      | 0                                                                                 | 0                      | 0                 | 9                                                                                     |
|   | Italy                                     | 4                                                                      | 1                                                                       | 0                       | 0                                | 0                        | 0                               | 0                                     | 0                                                                                                                   | 0                      | 0                                                                                 | 0                      | 0                 | 5                                                                                     |
|   | Treaty Partners (de minimis rule applies) | 4                                                                      | 0                                                                       | 0                       | 0                                | 0                        | 0                               | 0                                     | 0                                                                                                                   | 0                      | 0                                                                                 | 0                      | 0                 | 4                                                                                     |
|   | Total                                     | 13                                                                     | 5                                                                       | 0                       | 0                                | 0                        | 0                               | 0                                     | 0                                                                                                                   | 0                      | 0                                                                                 | 0                      | 0                 | 18                                                                                    |
|   |                                           |                                                                        |                                                                         |                         |                                  |                          |                                 |                                       |                                                                                                                     |                        |                                                                                   |                        |                   |                                                                                       |