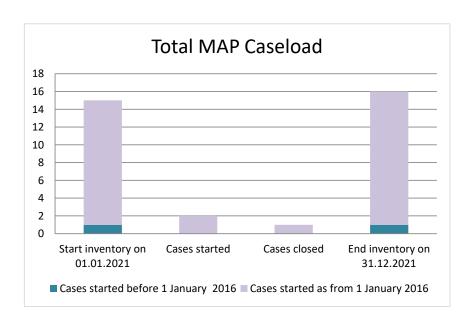

### Malta

| Cases started before 1<br>January 2016 | 2021 Start inventory | Cases<br>started | Cases<br>closed | 2021 End inventory |
|----------------------------------------|----------------------|------------------|-----------------|--------------------|
| Transfer pricing cases                 | 0                    | 0                | 0               | 0                  |
| Other cases                            | 1                    | 0                | 0               | 1                  |

| Cases started as from 1<br>January 2016 | 2021 Start inventory | Cases started | Cases closed | 2021 End inventory |
|-----------------------------------------|----------------------|---------------|--------------|--------------------|
| Transfer pricing cases                  | 13                   | 2             | 1            | 14                 |
| Other cases                             | 1                    | 0             | 0            | 1                  |