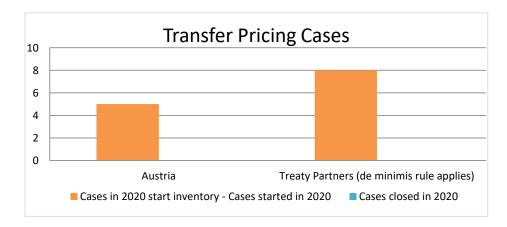

### Overview of MAP partners (only for cases started as from 1 January 2016)

Note: the MAP cases started before 1 January 2016 and closed in 2021 are not shown in these graphs

The label "Treaty Partners (de minimis rule applies)" applies to treaty partners with which the number of cases in start inventory plus the number of cases started is less than 5. The relevant MAP statistics are aggregated under this category.

2021 MAP Statistics - Malta.xlsx Page 4/9

MAP Statistics Reporting for the 2021 Reporting Period (1 January 2021 to 31 December 2021) for Attribution/Allocation Cases

|       |                                           |                                                                        |                                                                            |                         | Table 1:                         | Attribution / A          | llocation MA                    | AP Cases                              |                                                                                                                     |                                                                                                                                 |             |              |           |                                                                                          |
|-------|-------------------------------------------|------------------------------------------------------------------------|----------------------------------------------------------------------------|-------------------------|----------------------------------|--------------------------|---------------------------------|---------------------------------------|---------------------------------------------------------------------------------------------------------------------|---------------------------------------------------------------------------------------------------------------------------------|-------------|--------------|-----------|------------------------------------------------------------------------------------------|
|       |                                           |                                                                        | number of post-2015 cases closed during the reporting period by outcome:   |                         |                                  |                          |                                 |                                       |                                                                                                                     |                                                                                                                                 |             | •            |           |                                                                                          |
|       | Treaty Partner                            | no. of post-<br>2015 cases in<br>MAP inventory<br>on 1 January<br>2021 | no. of post-<br>2015 cases<br>started<br>during the<br>reporting<br>period | denied<br>MAP<br>access | objection<br>is not<br>justified | withdrawn by<br>taxpayer | unilateral<br>relief<br>granted | resolved<br>via<br>domestic<br>remedy | agreement fully eliminating double taxation eliminated / fully resolving taxation not in accordance with tax treaty | agreement partially<br>eliminating double<br>taxation / partially<br>resolving taxation<br>not in accordance<br>with tax treaty | there is no | no agreement | any other | no. of post-<br>2015 cases<br>remaining in<br>MAP inventory<br>on 31<br>December<br>2021 |
|       | Column 1                                  | Column 2                                                               | Column 3                                                                   | Column 4                | Column 5                         | Column 6                 | Column 7                        | Column 8                              | Column 9                                                                                                            | Column 10                                                                                                                       | Column 11   | Column 12    | Column 13 | Column 14                                                                                |
| Row 1 | Austria                                   | 5                                                                      | 0                                                                          | 0                       | 0                                | 0                        | 0                               | 0                                     | 0                                                                                                                   | 0                                                                                                                               | 0           | 0            | 0         | 5                                                                                        |
| Row 2 | Treaty Partners (de minimis rule applies) | 8                                                                      | 2                                                                          | 0                       | 0                                | 0                        | 0                               | 0                                     | 1                                                                                                                   | 0                                                                                                                               | 0           | 0            | 0         | 9                                                                                        |
|       | Total                                     | 13                                                                     | 2                                                                          | 0                       | 0                                | 0                        | 0                               | 0                                     | 1                                                                                                                   | 0                                                                                                                               | 0           | 0            | 0         | 14                                                                                       |

Notes:

MAP Statistics Reporting for the 2021 Reporting Period (1 January 2021 to 31 December 2021) for other Cases

| L     |                                           | Table 2: Other MAP Cases                                               |                                                                            |                         |                                  |                          |                                 |                                       |                      |                     |           |              |                      |                                                                                |
|-------|-------------------------------------------|------------------------------------------------------------------------|----------------------------------------------------------------------------|-------------------------|----------------------------------|--------------------------|---------------------------------|---------------------------------------|----------------------|---------------------|-----------|--------------|----------------------|--------------------------------------------------------------------------------|
|       |                                           |                                                                        |                                                                            |                         |                                  |                          | number of po                    | st-2015 case                          | es closed during the | reporting period by | outcome   |              |                      |                                                                                |
|       | Treaty Partner                            | no. of post-<br>2015 cases in<br>MAP inventory<br>on 1 January<br>2021 | no. of post-<br>2015 cases<br>started<br>during the<br>reporting<br>period | denied<br>MAP<br>access | objection<br>is not<br>justified | withdrawn by<br>taxpayer | unilateral<br>relief<br>granted | resolved<br>via<br>domestic<br>remedy | fully resolving      | eliminating double  |           | no agreement | any other<br>outcome | no. of post-2015<br>cases remaining ir<br>MAP inventory on<br>31 December 2021 |
|       | Column 1                                  | Column 2                                                               | Column 3                                                                   | Column 4                | Column 5                         | Column 6                 | Column 7                        | Column 8                              | Column 9             | Column 10           | Column 11 | Column 12    | Column 13            | Column 14                                                                      |
| Row 1 | Treaty Partners (de minimis rule applies) | 1                                                                      | 0                                                                          | 0                       | 0                                | 0                        | 0                               | 0                                     | 0                    | 0                   | 0         | 0            | 0                    | 1                                                                              |
|       | Total                                     | 1                                                                      | 0                                                                          | 0                       | 0                                | 0                        | 0                               | 0                                     | 0                    | 0                   | 0         | 0            | 0                    | 1                                                                              |