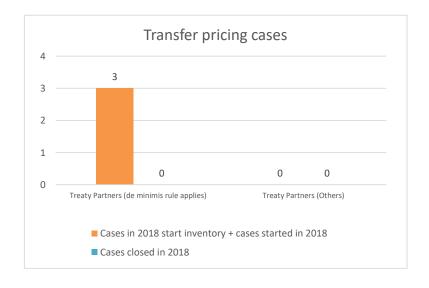

## Overview of MAP partners (only for cases started as from 1 January 2016)

Note: the MAP cases started before 1 January 2016 and closed in 2020 are not shown in these graphs

The label "Treaty Partners (de minimis rule applies)" applies to treaty partners with which the number of cases in start inventory plus the number of cases started is at least 5. The relevant MAP statistics are aggregated under this category.

The label "Treaty Partners (Others)" applies to treaty partners that are not reporting MAP statistics for the reporting period. The relevant MAP statistics are aggregated under this category.

2020 MAP Statistics - Malta.xlsx Page 3/10