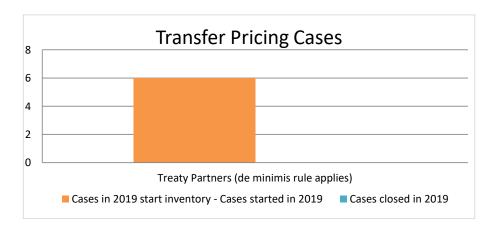

### Malta

| Cases started before 1<br>January 2016 | 2022 Start<br>inventory | Cases<br>started | Cases<br>closed | 2022 End inventory |
|----------------------------------------|-------------------------|------------------|-----------------|--------------------|
| Transfer pricing cases                 | 0                       | 0                | 0               | 0                  |
| Other cases                            | 1                       | 0                | 0               | 1                  |

| Cases started as from 1<br>January 2016 | 2022 Start inventory | Cases<br>started | Cases closed | 2022 End inventory |
|-----------------------------------------|----------------------|------------------|--------------|--------------------|
| Transfer pricing cases                  | 13                   | 5                | 0            | 18                 |
| Other cases                             | 1                    | 0                | 0            | 1                  |