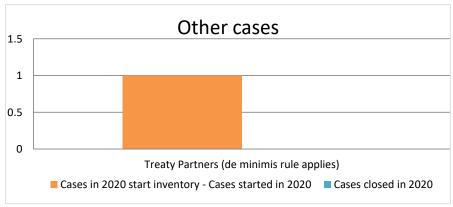

### Malta

| Cases started before 1<br>January 2016 | 2020 Start inventory | Cases<br>started | Cases<br>closed | 2020 End<br>inventory |
|----------------------------------------|----------------------|------------------|-----------------|-----------------------|
| Transfer pricing cases                 | 0                    | 0                | 0               | 0                     |
| Other cases                            | 2                    | 0                | 1               | 1                     |

| Cases started as from 1<br>January 2016 | 2020 Start inventory | Cases<br>started | Cases closed | 2020 End inventory |
|-----------------------------------------|----------------------|------------------|--------------|--------------------|
| Transfer pricing cases                  | 5                    | 8                | 0            | 13                 |
| Other cases                             | 1                    | 0                | 0            | 1                  |

## Overview of MAP partners (only for cases started as from 1 January 2016)

Note: the MAP cases started before 1 January 2016 and closed in 2020 are not shown in these graphs

The label "Treaty Partners (de minimis rule applies)" applies to treaty partners with which the number of cases in start inventory plus the number of cases started is at least 5. The relevant MAP statistics are aggregated under this category.