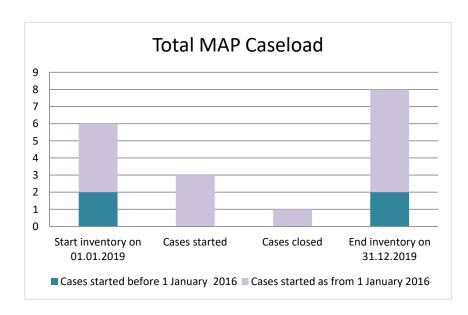

### Malta

| Cases started before 1<br>January 2016 | 2021 Start inventory | Cases<br>started | Cases<br>closed | 2021 End inventory |
|----------------------------------------|----------------------|------------------|-----------------|--------------------|
| Transfer pricing cases                 | 0                    | 0                | 0               | 0                  |
| Other cases                            | 1                    | 0                | 0               | 1                  |

| Cases started as from 1<br>January 2016 | 2021 Start inventory | Cases started | Cases closed | 2021 End inventory |
|-----------------------------------------|----------------------|---------------|--------------|--------------------|
| Transfer pricing cases                  | 13                   | 2             | 1            | 14                 |
| Other cases                             | 1                    | 0             | 0            | 1                  |