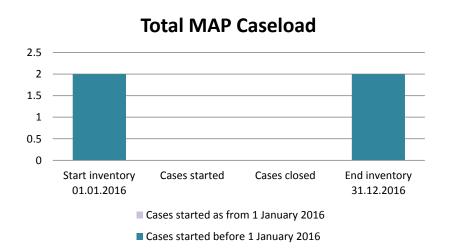

### Malta

| Cases started before 1<br>January 2016 | 2021 Start inventory | Cases<br>started | Cases<br>closed | 2021 End inventory |
|----------------------------------------|----------------------|------------------|-----------------|--------------------|
| Transfer pricing cases                 | 0                    | 0                | 0               | 0                  |
| Other cases                            | 1                    | 0                | 0               | 1                  |

| Cases started as from 1<br>January 2016 | 2021 Start inventory | Cases started | Cases closed | 2021 End inventory |
|-----------------------------------------|----------------------|---------------|--------------|--------------------|
| Transfer pricing cases                  | 13                   | 2             | 1            | 14                 |
| Other cases                             | 1                    | 0             | 0            | 1                  |