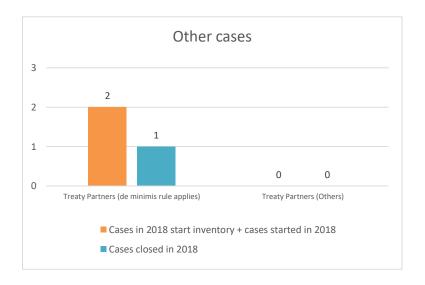

### Overview of MAP partners (only for cases started as from 1 January 2016)

Note: the MAP cases started before 1 January 2016 and closed in 2021 are not shown in these graphs

The label "Treaty Partners (de minimis rule applies)" applies to treaty partners with which the number of cases in start inventory plus the number of cases started is less than 5. The relevant MAP statistics are aggregated under this category.