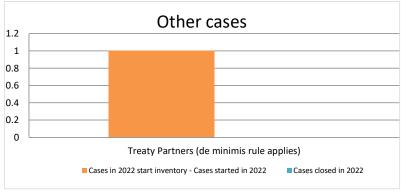

### Overview of MAP partners (only for cases started as from 1 January 2016)

Note: the MAP cases started before 1 January 2016 and closed in 2022 are not shown in these graphs

The label "Treaty Partners (de minimis rule applies)" applies to treaty partners with which the number of cases in start inventory plus the number of cases started is at least 5. The relevant MAP statistics are aggregated under this category.

|       |                                           |                                                                        | Table 2: Other MAP Cases                                                |          |                                                                         |                          |                                 |                                       |                 |                                                                |                                                                                   |           |           |                                                                                |
|-------|-------------------------------------------|------------------------------------------------------------------------|-------------------------------------------------------------------------|----------|-------------------------------------------------------------------------|--------------------------|---------------------------------|---------------------------------------|-----------------|----------------------------------------------------------------|-----------------------------------------------------------------------------------|-----------|-----------|--------------------------------------------------------------------------------|
|       |                                           |                                                                        |                                                                         |          | number of post-2015 cases closed during the reporting period by outcome |                          |                                 |                                       |                 |                                                                |                                                                                   |           |           |                                                                                |
|       | Treaty Partner                            | no. of post-<br>2015 cases in<br>MAP inventory<br>on 1 January<br>2022 | no. of post-<br>2015 cases<br>started during<br>the reporting<br>period | MAD      | objection is<br>not<br>justified                                        | withdrawn by<br>taxpayer | unilateral<br>relief<br>granted | resolved<br>via<br>domestic<br>remedy | fully resolving | taxation / partially resolving taxation not in accordance with | agreement that<br>there is no<br>taxation not in<br>accordance<br>with tax treaty | including | any other | no. of post-2015<br>cases remaining in<br>MAP inventory on<br>31 December 2022 |
|       | Column 1                                  | Column 2                                                               | Column 3                                                                | Column 4 | Column 5                                                                | Column 6                 | Column 7                        | Column 8                              | Column 9        | Column 10                                                      | Column 11                                                                         | Column 12 | Column 13 | Column 14                                                                      |
| Row 1 | Treaty Partners (de minimis rule applies) | 1                                                                      | 0                                                                       | 0        | 0                                                                       | 0                        | 0                               | 0                                     | 0               | 0                                                              | 0                                                                                 | 0         | 0         | 1                                                                              |
|       | Total                                     | 1                                                                      | 0                                                                       | 0        | 0                                                                       | 0                        | 0                               | 0                                     | 0               | 0                                                              | 0                                                                                 | 0         | 0         | 1                                                                              |
|       | Notes:                                    |                                                                        |                                                                         |          |                                                                         |                          |                                 |                                       |                 |                                                                |                                                                                   |           |           |                                                                                |