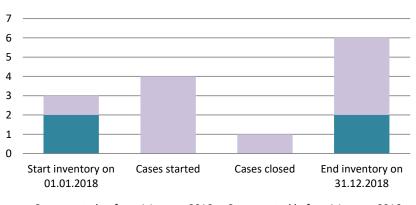

### Malta

| Cases started before 1<br>January 2016 | 2020 Start inventory | Cases<br>started | Cases<br>closed | 2020 End<br>inventory |
|----------------------------------------|----------------------|------------------|-----------------|-----------------------|
| Transfer pricing cases                 | 0                    | 0                | 0               | 0                     |
| Other cases                            | 2                    | 0                | 1               | 1                     |

| Cases started as from 1<br>January 2016 | 2020 Start inventory | Cases<br>started | Cases closed | 2020 End inventory |
|-----------------------------------------|----------------------|------------------|--------------|--------------------|
| Transfer pricing cases                  | 5                    | 8                | 0            | 13                 |
| Other cases                             | 1                    | 0                | 0            | 1                  |

## Average time needed to close MAP cases

| Cases started before 1 January 2016 | Average time |
|-------------------------------------|--------------|
| Transfer pricing cases              | n.a.         |
| Other cases                         | 50.04        |