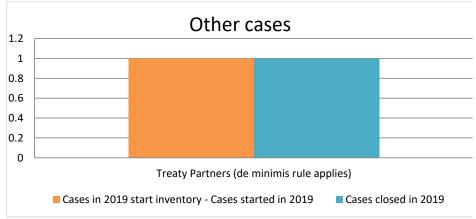

### Overview of MAP partners (only for cases started as from 1 January 2016)

Note: the MAP cases started before 1 January 2016 and closed in 2021 are not shown in these graphs

The label "Treaty Partners (de minimis rule applies)" applies to treaty partners with which the number of cases in start inventory plus the number of cases started is less than 5. The relevant MAP statistics are aggregated under this category.