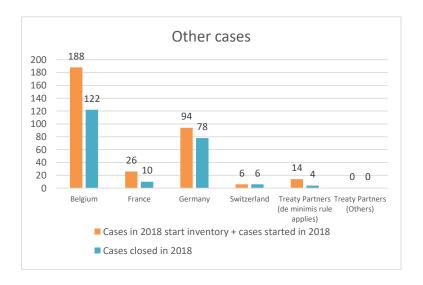

|     |                 |                                                                        |                                                                         |                         |                                  | Table 2: Of              | her MAP Ca                      | ses                                   |                                                                                                                            |                                             |                                                                                   |                        |                      |                                                                                |
|-----|-----------------|------------------------------------------------------------------------|-------------------------------------------------------------------------|-------------------------|----------------------------------|--------------------------|---------------------------------|---------------------------------------|----------------------------------------------------------------------------------------------------------------------------|---------------------------------------------|-----------------------------------------------------------------------------------|------------------------|----------------------|--------------------------------------------------------------------------------|
|     |                 |                                                                        |                                                                         |                         |                                  |                          | number of po                    | st-2015 case                          | es closed during the                                                                                                       | e reporting period by or                    | utcome                                                                            |                        |                      |                                                                                |
|     | Treaty Partner  | no. of post-<br>2015 cases in<br>MAP inventory<br>on 1 January<br>2022 | no. of post-<br>2015 cases<br>started during<br>the reporting<br>period | denied<br>MAP<br>access | objection is<br>not<br>justified | withdrawn by<br>taxpayer | unilateral<br>relief<br>granted | resolved<br>via<br>domestic<br>remedy | agreement fully<br>eliminating<br>double taxation /<br>fully resolving<br>taxation not in<br>accordance with<br>tax treaty | taxation / partially resolving taxation not | agreement that<br>there is no<br>taxation not in<br>accordance<br>with tax treaty | including agreement to | any other<br>outcome | no. of post-2015<br>cases remaining in<br>MAP inventory on<br>31 December 2022 |
|     | Column 1        | Column 2                                                               | Column 3                                                                | Column 4                | Column 5                         | Column 6                 | Column 7                        | Column 8                              | Column 9                                                                                                                   | Column 10                                   | Column 11                                                                         | Column 12              | Column 13            | Column 14                                                                      |
| w 1 | Belgium         | 79                                                                     | 92                                                                      | 3                       | 4                                | 1                        | 18                              | 3                                     | 38                                                                                                                         | 0                                           | 0                                                                                 | 1                      | 0                    | 103                                                                            |
|     | Germany         | 44                                                                     | 50                                                                      | 0                       | 3                                | 0                        | 32                              | 0                                     | 26                                                                                                                         | 0                                           | 1                                                                                 | -1                     | 0                    | 31                                                                             |
|     | Germany         | 44                                                                     | 50                                                                      | U                       | 3                                | ,                        | 32                              | U                                     | 20                                                                                                                         | U                                           |                                                                                   |                        | U                    | 31                                                                             |
|     | Spain           | 2                                                                      | 3                                                                       | 0                       | 0                                | 0                        | 3                               | 0                                     | 0                                                                                                                          | 0                                           | 0                                                                                 | 0                      | 0                    | 2                                                                              |
|     | ,               |                                                                        |                                                                         |                         | _                                |                          |                                 |                                       |                                                                                                                            |                                             | 0                                                                                 | 0                      | , ,                  |                                                                                |
|     | Spain           | 2                                                                      | 3                                                                       |                         | _                                | 0                        | 3                               | 0                                     | 0                                                                                                                          | 0                                           |                                                                                   |                        | 0                    | 2                                                                              |
| v 2 | Spain<br>France | 2 6                                                                    | 3 7                                                                     | 0                       | _                                | 0                        | 3                               | 0                                     | 0                                                                                                                          | 0                                           | 0                                                                                 | 0                      | 0                    | 2 10                                                                           |