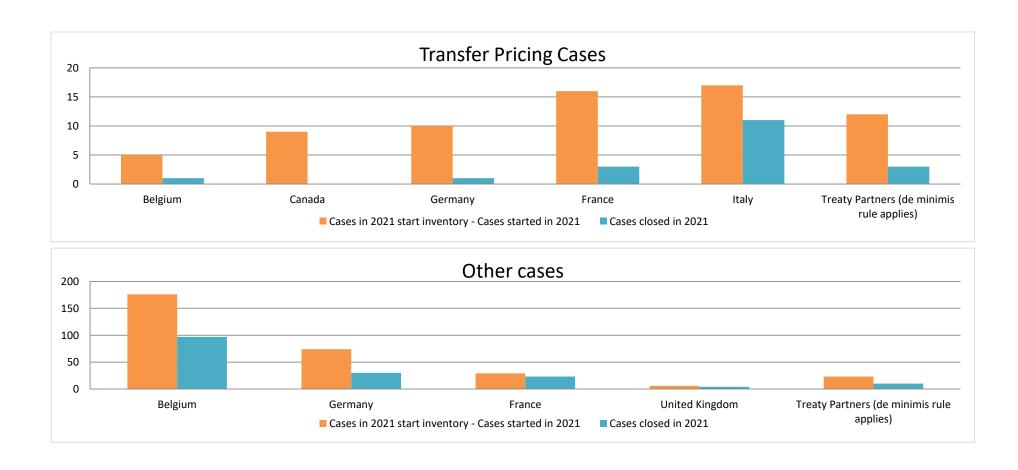

### Overview of MAP partners (only for cases started as from 1 January 2016)

Note: the MAP cases started before 1 January 2016 and closed in 2021 are not shown in these graphs

The label "Treaty Partners (de minimis rule applies)" applies to treaty partners with which the number of cases in start inventory plus the number of cases started is less than 5. The relevant MAP statistics are aggregated under this category.

2021 MAP Statistics - Luxembourg.xlsx Page 2/9

| Cases closed by outcome              | denied<br>MAP<br>access | objection is not<br>justified | withdrawn by<br>taxpayer | unilateral relief<br>granted | resolved via<br>domestic<br>remedy | resolving taxation<br>not in | agreement partially eliminating double taxation / partially resolving taxation not in accordance with tax treaty | agreement that<br>there is no<br>taxation not in<br>accordance with<br>tax treaty | no agreement<br>including<br>agreement to<br>disagree | any other<br>outcome | Total |
|--------------------------------------|-------------------------|-------------------------------|--------------------------|------------------------------|------------------------------------|------------------------------|------------------------------------------------------------------------------------------------------------------|-----------------------------------------------------------------------------------|-------------------------------------------------------|----------------------|-------|
| Transfer pricing cases (all)         | 1                       | 0                             | 2                        | 0                            | 0                                  | 15                           | 0                                                                                                                | 0                                                                                 | 1                                                     | 0                    | 19    |
| Cases started before 1 January 2016  | 0                       | 0                             | 0                        | 0                            | 0                                  | 0                            | 0                                                                                                                | 0                                                                                 | 0                                                     | 0                    | 0     |
| Cases started as from 1 January 2016 | 1                       | 0                             | 2                        | 0                            | 0                                  | 15                           | 0                                                                                                                | 0                                                                                 | 1                                                     | 0                    | 19    |
| Other cases (all)                    | 8                       | 3                             | 0                        | 70                           | 5                                  | 75                           | 0                                                                                                                | 1                                                                                 | 6                                                     | 0                    | 168   |
| Cases started before 1 January 2016  | 0                       | 0                             | 0                        | 0                            | 0                                  | 0                            | 0                                                                                                                | 0                                                                                 | 4                                                     | 0                    | 4     |
| Cases started as from 1 January 2016 | 8                       | 3                             | 0                        | 70                           | 5                                  | 75                           | 0                                                                                                                | 1                                                                                 | 2                                                     | 0                    | 164   |
| All cases                            | 9                       | 3                             | 2                        | 70                           | 5                                  | 90                           | 0                                                                                                                | 1                                                                                 | 7                                                     | 0                    | 187   |