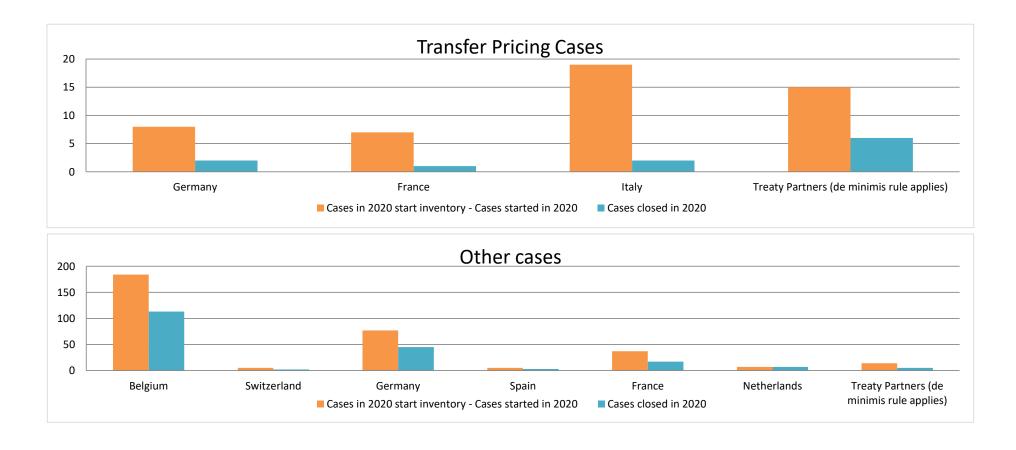

### Overview of MAP partners (only for cases started as from 1 January 2016)

Note: the MAP cases started before 1 January 2016 and closed in 2022 are not shown in these graphs

The label "Treaty Partners (de minimis rule applies)" applies to treaty partners with which the number of cases in start inventory plus the number of cases started is at least 5. The relevant MAP statistics are aggregated under this category.

2022 MAP Statistics - Luxembourg.xlsx Page 2/9

| Cases closed by outcome              | denied<br>MAP<br>access | objection is not<br>justified | withdrawn by<br>taxpayer | unilateral relief<br>granted |   | agreement fully eliminating double taxation eliminated / fully resolving taxation not in accordance with tax treaty | double taxation / | taxation not in accordance with tax treaty | including | any other outcome | Total |
|--------------------------------------|-------------------------|-------------------------------|--------------------------|------------------------------|---|---------------------------------------------------------------------------------------------------------------------|-------------------|--------------------------------------------|-----------|-------------------|-------|
| Transfer pricing cases (all)         | 1                       | 0                             | 2                        | 0                            | 0 | 7                                                                                                                   | 0                 | 0                                          | 0         | 0                 | 10    |
| Cases started before 1 January 2016  | 0                       | 0                             | 0                        | 0                            | 0 | 0                                                                                                                   | 0                 | 0                                          | 0         | 0                 | 0     |
| Cases started as from 1 January 2016 | 1                       | 0                             | 2                        | 0                            | 0 | 7                                                                                                                   | 0                 | 0                                          | 0         | 0                 | 10    |
| Other cases (all)                    | 4                       | 8                             | 3                        | 69                           | 3 | 73                                                                                                                  | 0                 | 1                                          | 2         | 0                 | 163   |
| Cases started before 1 January 2016  | 0                       | 0                             | 0                        | 0                            | 0 | 7                                                                                                                   | 0                 | 0                                          | 0         | 0                 | 7     |
| Cases started as from 1 January 2016 | 4                       | 8                             | 3                        | 69                           | 3 | 66                                                                                                                  | 0                 | 1                                          | 2         | 0                 | 156   |
| All cases                            | 5                       | 8                             | 5                        | 69                           | 3 | 80                                                                                                                  | 0                 | 1                                          | 2         | 0                 | 173   |