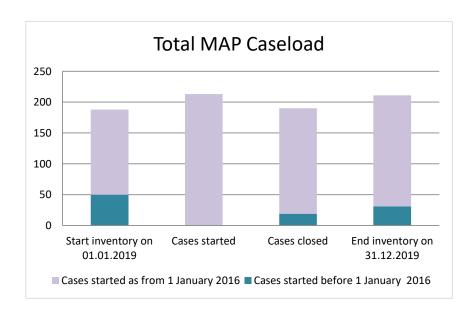

### Luxembourg

| Cases started before 1<br>January 2016 | 2022 Start<br>inventory | Cases<br>started | Cases<br>closed | 2022 End inventory |
|----------------------------------------|-------------------------|------------------|-----------------|--------------------|
| Transfer pricing cases                 | 2                       | 0                | 0               | 2                  |
| Other cases                            | 15                      | 0                | 7               | 8                  |

| Cases started as from 1<br>January 2016 | 2022 Start inventory | Cases<br>started | Cases closed | 2022 End inventory |
|-----------------------------------------|----------------------|------------------|--------------|--------------------|
| Transfer pricing cases                  | 50                   | 14               | 10           | 54                 |
| Other cases                             | 144                  | 172              | 156          | 160                |