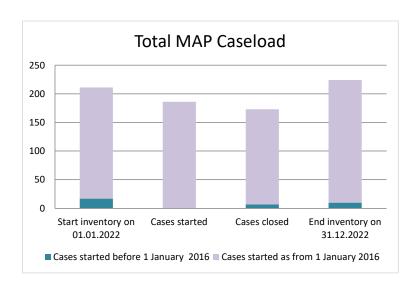

### Luxembourg

| Cases started before 1<br>January 2016 | 2022 Start<br>inventory | Cases<br>started | Cases<br>closed | 2022 End inventory |
|----------------------------------------|-------------------------|------------------|-----------------|--------------------|
| Transfer pricing cases                 | 2                       | 0                | 0               | 2                  |
| Other cases                            | 15                      | 0                | 7               | 8                  |

| Cases started as from 1<br>January 2016 | 2022 Start inventory | Cases<br>started | Cases closed | 2022 End inventory |
|-----------------------------------------|----------------------|------------------|--------------|--------------------|
| Transfer pricing cases                  | 50                   | 14               | 10           | 54                 |
| Other cases                             | 144                  | 172              | 156          | 160                |

### Overview of MAP partners (only for cases started as from 1 January 2016)

Note: the MAP cases started before 1 January 2016 and closed in 2022 are not shown in these graphs

The label "Treaty Partners (de minimis rule applies)" applies to treaty partners with which the number of cases in start inventory plus the number of cases started is at least 5. The relevant MAP statistics are aggregated under this category.