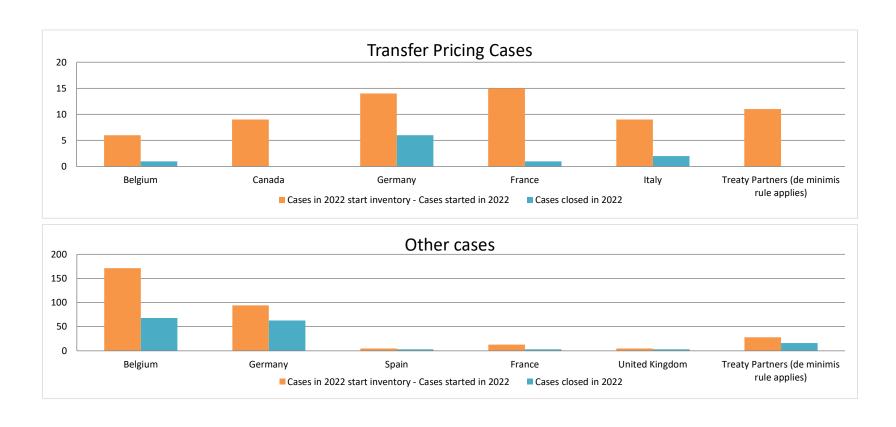

### Overview of MAP partners (only for cases started as from 1 January 2016)

Note: the MAP cases started before 1 January 2016 and closed in 2022 are not shown in these graphs

The label "Treaty Partners (de minimis rule applies)" applies to treaty partners with which the number of cases in start inventory plus the number of cases started is at least 5. The relevant MAP statistics are aggregated under this category.

Row 1 Row 2 Row 3

Notes:

Potential mismatches between

2018 start inventory and 2017 A mistake by entering the 2021 statistics

end inventory

|       | Table 1: Attribution / Allocation MAP Cases |                                                                        |                                                                         |                         |                                  |                          |                                 |                                       |                                                                                                                                       |                        |                                                                                   |              |           |                                                                                       |
|-------|---------------------------------------------|------------------------------------------------------------------------|-------------------------------------------------------------------------|-------------------------|----------------------------------|--------------------------|---------------------------------|---------------------------------------|---------------------------------------------------------------------------------------------------------------------------------------|------------------------|-----------------------------------------------------------------------------------|--------------|-----------|---------------------------------------------------------------------------------------|
|       |                                             |                                                                        |                                                                         |                         |                                  |                          | number of po                    | st-2015 case                          | s closed during the                                                                                                                   | reporting period by or | utcome:                                                                           |              |           |                                                                                       |
|       | Treaty Partner                              | no. of post-<br>2015 cases in<br>MAP inventory<br>on 1 January<br>2022 | no. of post-<br>2015 cases<br>started during<br>the reporting<br>period | denied<br>MAP<br>access | objection is<br>not<br>justified | withdrawn by<br>taxpayer | unilateral<br>relief<br>granted | resolved<br>via<br>domestic<br>remedy | agreement fully<br>eliminating<br>double taxation<br>eliminated / fully<br>resolving taxation<br>not in accordance<br>with tax treaty | resolving taxation not | agreement that<br>there is no<br>taxation not in<br>accordance<br>with tax treaty | agreement to | any other | no. of post-<br>2015 cases<br>remaining in<br>MAP inventory<br>on 31<br>December 2022 |
|       | Column 1                                    | Column 2                                                               | Column 3                                                                | Column 4                | Column 5                         | Column 6                 | Column 7                        | Column 8                              | Column 9                                                                                                                              | Column 10              | Column 11                                                                         | Column 12    | Column 13 | Column 14                                                                             |
| Row 1 | Belgium                                     | 4                                                                      | 2                                                                       | 0                       | 0                                | 0                        | 0                               | 0                                     | 1                                                                                                                                     | 0                      | 0                                                                                 | 0            | 0         | 5                                                                                     |
|       | Canada                                      | 9                                                                      | 0                                                                       | 0                       | 0                                | 0                        | 0                               | 0                                     | 0                                                                                                                                     | 0                      | 0                                                                                 | 0            | 0         | 9                                                                                     |
|       | Germany                                     | 9                                                                      | 5                                                                       | 1                       | 0                                | 0                        | 0                               | 0                                     | 5                                                                                                                                     | 0                      | 0                                                                                 | 0            | 0         | 8                                                                                     |
|       | France                                      | 13                                                                     | 2                                                                       | 0                       | 0                                | 0                        | 0                               | 0                                     | 1                                                                                                                                     | 0                      | 0                                                                                 | 0            | 0         | 14                                                                                    |
|       | Italy                                       | 6                                                                      | 3                                                                       | 0                       | 0                                | 2                        | 0                               | 0                                     | 0                                                                                                                                     | 0                      | 0                                                                                 | 0            | 0         | 7                                                                                     |
| Row 2 | Treaty Partners (de minimis rule applies)   | 9                                                                      | 2                                                                       | 0                       | 0                                | 0                        | 0                               | 0                                     | 0                                                                                                                                     | 0                      | 0                                                                                 | 0            | 0         | 11                                                                                    |
|       | Total                                       | 50                                                                     | 14                                                                      | 1                       | 0                                | 2                        | 0                               | 0                                     | 7                                                                                                                                     | 0                      | 0                                                                                 | 0            | 0         | 54                                                                                    |
|       | Notes:                                      |                                                                        |                                                                         |                         |                                  |                          |                                 |                                       |                                                                                                                                       |                        |                                                                                   |              |           |                                                                                       |

|     |                 |                                                                        |                                                                         |                         |                                  | Table 2: Of              | her MAP Ca                      | ses                                   |                                                                                                                            |                                             |                                                                                   |                        |                      |                                                                                |
|-----|-----------------|------------------------------------------------------------------------|-------------------------------------------------------------------------|-------------------------|----------------------------------|--------------------------|---------------------------------|---------------------------------------|----------------------------------------------------------------------------------------------------------------------------|---------------------------------------------|-----------------------------------------------------------------------------------|------------------------|----------------------|--------------------------------------------------------------------------------|
|     |                 |                                                                        |                                                                         |                         |                                  |                          | number of po                    | st-2015 case                          | es closed during the                                                                                                       | e reporting period by or                    | utcome                                                                            |                        |                      |                                                                                |
|     | Treaty Partner  | no. of post-<br>2015 cases in<br>MAP inventory<br>on 1 January<br>2022 | no. of post-<br>2015 cases<br>started during<br>the reporting<br>period | denied<br>MAP<br>access | objection is<br>not<br>justified | withdrawn by<br>taxpayer | unilateral<br>relief<br>granted | resolved<br>via<br>domestic<br>remedy | agreement fully<br>eliminating<br>double taxation /<br>fully resolving<br>taxation not in<br>accordance with<br>tax treaty | taxation / partially resolving taxation not | agreement that<br>there is no<br>taxation not in<br>accordance<br>with tax treaty | including agreement to | any other<br>outcome | no. of post-2015<br>cases remaining in<br>MAP inventory on<br>31 December 2022 |
|     | Column 1        | Column 2                                                               | Column 3                                                                | Column 4                | Column 5                         | Column 6                 | Column 7                        | Column 8                              | Column 9                                                                                                                   | Column 10                                   | Column 11                                                                         | Column 12              | Column 13            | Column 14                                                                      |
| w 1 | Belgium         | 79                                                                     | 92                                                                      | 3                       | 4                                | 1                        | 18                              | 3                                     | 38                                                                                                                         | 0                                           | 0                                                                                 | 1                      | 0                    | 103                                                                            |
|     | Germany         | 44                                                                     | 50                                                                      | 0                       | 3                                | 0                        | 32                              | 0                                     | 26                                                                                                                         | 0                                           | 1                                                                                 | -1                     | 0                    | 31                                                                             |
|     | Germany         | 44                                                                     | 50                                                                      | U                       | 3                                | ,                        | 32                              | U                                     | 20                                                                                                                         | U                                           |                                                                                   |                        | U                    | 31                                                                             |
|     | Spain           | 2                                                                      | 3                                                                       | 0                       | 0                                | 0                        | 3                               | 0                                     | 0                                                                                                                          | 0                                           | 0                                                                                 | 0                      | 0                    | 2                                                                              |
|     | ,               |                                                                        |                                                                         |                         | _                                |                          |                                 |                                       |                                                                                                                            |                                             | 0                                                                                 | 0                      | , ,                  |                                                                                |
|     | Spain           | 2                                                                      | 3                                                                       |                         | _                                | 0                        | 3                               | 0                                     | 0                                                                                                                          | 0                                           |                                                                                   |                        | 0                    | 2                                                                              |
| v 2 | Spain<br>France | 2 6                                                                    | 3 7                                                                     | 0                       | _                                | 0                        | 3                               | 0                                     | 0                                                                                                                          | 0                                           | 0                                                                                 | 0                      | 0                    | 2 10                                                                           |