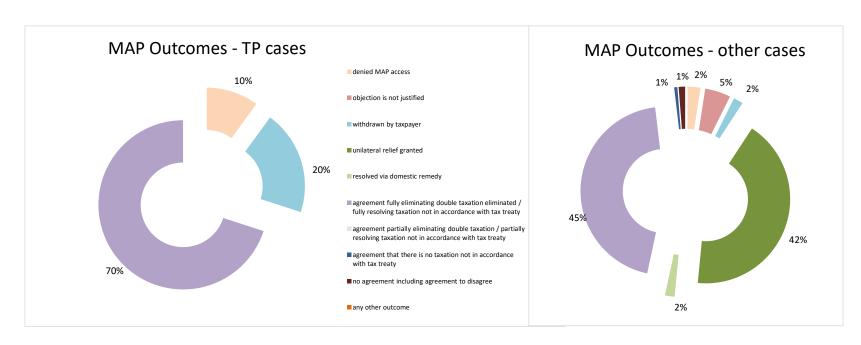

2022 MAP Statistics - Luxembourg.xlsx Page 2/9

| Cases closed by outcome              | denied<br>MAP<br>access | objection is not<br>justified | withdrawn by<br>taxpayer | unilateral relief<br>granted |   | agreement fully eliminating double taxation eliminated / fully resolving taxation not in accordance with tax treaty | double taxation / | taxation not in accordance with tax treaty | including | any other outcome | Total |
|--------------------------------------|-------------------------|-------------------------------|--------------------------|------------------------------|---|---------------------------------------------------------------------------------------------------------------------|-------------------|--------------------------------------------|-----------|-------------------|-------|
| Transfer pricing cases (all)         | 1                       | 0                             | 2                        | 0                            | 0 | 7                                                                                                                   | 0                 | 0                                          | 0         | 0                 | 10    |
| Cases started before 1 January 2016  | 0                       | 0                             | 0                        | 0                            | 0 | 0                                                                                                                   | 0                 | 0                                          | 0         | 0                 | 0     |
| Cases started as from 1 January 2016 | 1                       | 0                             | 2                        | 0                            | 0 | 7                                                                                                                   | 0                 | 0                                          | 0         | 0                 | 10    |
| Other cases (all)                    | 4                       | 8                             | 3                        | 69                           | 3 | 73                                                                                                                  | 0                 | 1                                          | 2         | 0                 | 163   |
| Cases started before 1 January 2016  | 0                       | 0                             | 0                        | 0                            | 0 | 7                                                                                                                   | 0                 | 0                                          | 0         | 0                 | 7     |
| Cases started as from 1 January 2016 | 4                       | 8                             | 3                        | 69                           | 3 | 66                                                                                                                  | 0                 | 1                                          | 2         | 0                 | 156   |
| All cases                            | 5                       | 8                             | 5                        | 69                           | 3 | 80                                                                                                                  | 0                 | 1                                          | 2         | 0                 | 173   |