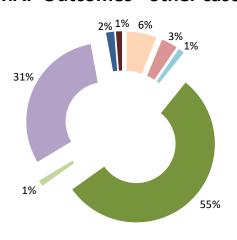

### Overview of MAP partners (only for cases started as from 1 January 2016)

Note: the MAP cases started before 1 January 2016 and closed in 2022 are not shown in these graphs

The label "Treaty Partners (de minimis rule applies)" applies to treaty partners with which the number of cases in start inventory plus the number of cases started is at least 5. The relevant MAP statistics are aggregated under this category.

2022 MAP Statistics - Luxembourg.xlsx Page 2/9

| Cases closed by outcome              | denied<br>MAP<br>access | objection is not<br>justified | withdrawn by<br>taxpayer | unilateral relief<br>granted |   | agreement fully eliminating double taxation eliminated / fully resolving taxation not in accordance with tax treaty | double taxation / | taxation not in accordance with tax treaty | including | any other outcome | Total |
|--------------------------------------|-------------------------|-------------------------------|--------------------------|------------------------------|---|---------------------------------------------------------------------------------------------------------------------|-------------------|--------------------------------------------|-----------|-------------------|-------|
| Transfer pricing cases (all)         | 1                       | 0                             | 2                        | 0                            | 0 | 7                                                                                                                   | 0                 | 0                                          | 0         | 0                 | 10    |
| Cases started before 1 January 2016  | 0                       | 0                             | 0                        | 0                            | 0 | 0                                                                                                                   | 0                 | 0                                          | 0         | 0                 | 0     |
| Cases started as from 1 January 2016 | 1                       | 0                             | 2                        | 0                            | 0 | 7                                                                                                                   | 0                 | 0                                          | 0         | 0                 | 10    |
| Other cases (all)                    | 4                       | 8                             | 3                        | 69                           | 3 | 73                                                                                                                  | 0                 | 1                                          | 2         | 0                 | 163   |
| Cases started before 1 January 2016  | 0                       | 0                             | 0                        | 0                            | 0 | 7                                                                                                                   | 0                 | 0                                          | 0         | 0                 | 7     |
| Cases started as from 1 January 2016 | 4                       | 8                             | 3                        | 69                           | 3 | 66                                                                                                                  | 0                 | 1                                          | 2         | 0                 | 156   |
| All cases                            | 5                       | 8                             | 5                        | 69                           | 3 | 80                                                                                                                  | 0                 | 1                                          | 2         | 0                 | 173   |