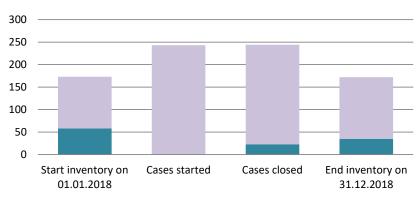

### Luxembourg

| Cases started before 1<br>January 2016 | 2022 Start<br>inventory | Cases<br>started | Cases<br>closed | 2022 End inventory |
|----------------------------------------|-------------------------|------------------|-----------------|--------------------|
| Transfer pricing cases                 | 2                       | 0                | 0               | 2                  |
| Other cases                            | 15                      | 0                | 7               | 8                  |

| Cases started as from 1<br>January 2016 | 2022 Start inventory | Cases<br>started | Cases closed | 2022 End inventory |
|-----------------------------------------|----------------------|------------------|--------------|--------------------|
| Transfer pricing cases                  | 50                   | 14               | 10           | 54                 |
| Other cases                             | 144                  | 172              | 156          | 160                |