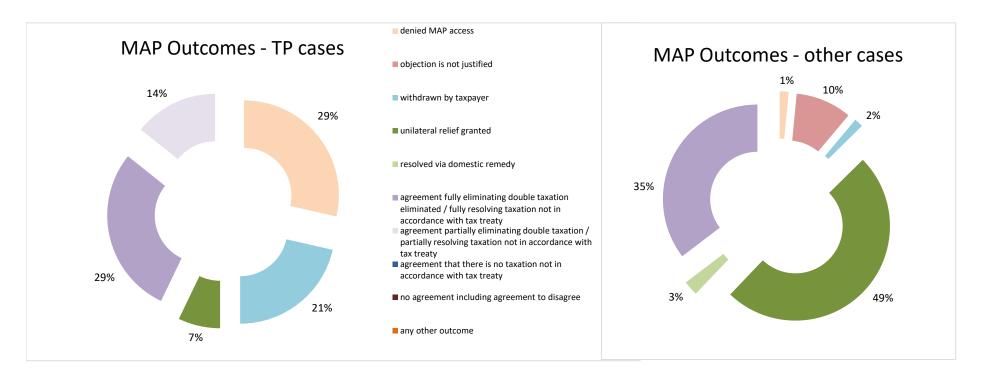

### Overview of MAP partners (only for cases started as from 1 January 2016)

Note: the MAP cases started before 1 January 2016 and closed in 2022 are not shown in these graphs

The label "Treaty Partners (de minimis rule applies)" applies to treaty partners with which the number of cases in start inventory plus the number of cases started is at least 5. The relevant MAP statistics are aggregated under this category.

2022 MAP Statistics - Luxembourg.xlsx Page 2/9

| Cases closed by outcome              | denied<br>MAP<br>access | objection is not<br>justified | withdrawn by<br>taxpayer | unilateral relief<br>granted |   | agreement fully eliminating double taxation eliminated / fully resolving taxation not in accordance with tax treaty | double taxation / | taxation not in accordance with tax treaty | including | any other outcome | Total |
|--------------------------------------|-------------------------|-------------------------------|--------------------------|------------------------------|---|---------------------------------------------------------------------------------------------------------------------|-------------------|--------------------------------------------|-----------|-------------------|-------|
| Transfer pricing cases (all)         | 1                       | 0                             | 2                        | 0                            | 0 | 7                                                                                                                   | 0                 | 0                                          | 0         | 0                 | 10    |
| Cases started before 1 January 2016  | 0                       | 0                             | 0                        | 0                            | 0 | 0                                                                                                                   | 0                 | 0                                          | 0         | 0                 | 0     |
| Cases started as from 1 January 2016 | 1                       | 0                             | 2                        | 0                            | 0 | 7                                                                                                                   | 0                 | 0                                          | 0         | 0                 | 10    |
| Other cases (all)                    | 4                       | 8                             | 3                        | 69                           | 3 | 73                                                                                                                  | 0                 | 1                                          | 2         | 0                 | 163   |
| Cases started before 1 January 2016  | 0                       | 0                             | 0                        | 0                            | 0 | 7                                                                                                                   | 0                 | 0                                          | 0         | 0                 | 7     |
| Cases started as from 1 January 2016 | 4                       | 8                             | 3                        | 69                           | 3 | 66                                                                                                                  | 0                 | 1                                          | 2         | 0                 | 156   |
| All cases                            | 5                       | 8                             | 5                        | 69                           | 3 | 80                                                                                                                  | 0                 | 1                                          | 2         | 0                 | 173   |