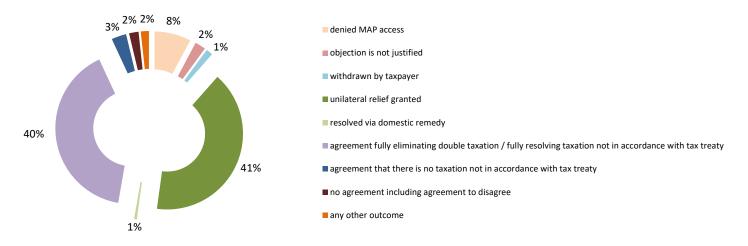

2022 MAP Statistics - Luxembourg.xlsx Page 2/9

| Cases closed by outcome              | denied<br>MAP<br>access | objection is not<br>justified | withdrawn by<br>taxpayer | unilateral relief<br>granted |   | agreement fully eliminating double taxation eliminated / fully resolving taxation not in accordance with tax treaty | double taxation / | taxation not in accordance with tax treaty | including | any other outcome | Total |
|--------------------------------------|-------------------------|-------------------------------|--------------------------|------------------------------|---|---------------------------------------------------------------------------------------------------------------------|-------------------|--------------------------------------------|-----------|-------------------|-------|
| Transfer pricing cases (all)         | 1                       | 0                             | 2                        | 0                            | 0 | 7                                                                                                                   | 0                 | 0                                          | 0         | 0                 | 10    |
| Cases started before 1 January 2016  | 0                       | 0                             | 0                        | 0                            | 0 | 0                                                                                                                   | 0                 | 0                                          | 0         | 0                 | 0     |
| Cases started as from 1 January 2016 | 1                       | 0                             | 2                        | 0                            | 0 | 7                                                                                                                   | 0                 | 0                                          | 0         | 0                 | 10    |
| Other cases (all)                    | 4                       | 8                             | 3                        | 69                           | 3 | 73                                                                                                                  | 0                 | 1                                          | 2         | 0                 | 163   |
| Cases started before 1 January 2016  | 0                       | 0                             | 0                        | 0                            | 0 | 7                                                                                                                   | 0                 | 0                                          | 0         | 0                 | 7     |
| Cases started as from 1 January 2016 | 4                       | 8                             | 3                        | 69                           | 3 | 66                                                                                                                  | 0                 | 1                                          | 2         | 0                 | 156   |
| All cases                            | 5                       | 8                             | 5                        | 69                           | 3 | 80                                                                                                                  | 0                 | 1                                          | 2         | 0                 | 173   |