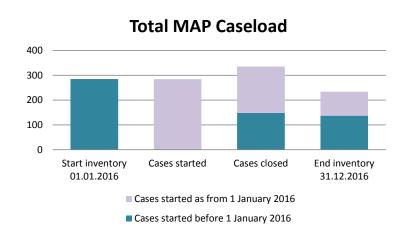

### Luxembourg

| Cases started before 1<br>January 2016 | 2021 Start inventory | Cases<br>started | Cases<br>closed | 2021 End inventory |
|----------------------------------------|----------------------|------------------|-----------------|--------------------|
| Transfer pricing cases                 | 2                    | 0                | 0               | 2                  |
| Other cases                            | 20                   | 0                | 4               | 16                 |

| Cases started as from 1<br>January 2016 | 2021 Start inventory | Cases<br>started | Cases closed | 2021 End inventory |
|-----------------------------------------|----------------------|------------------|--------------|--------------------|
| Transfer pricing cases                  | 40                   | 29               | 19           | 50                 |
| Other cases                             | 136                  | 172              | 164          | 144                |