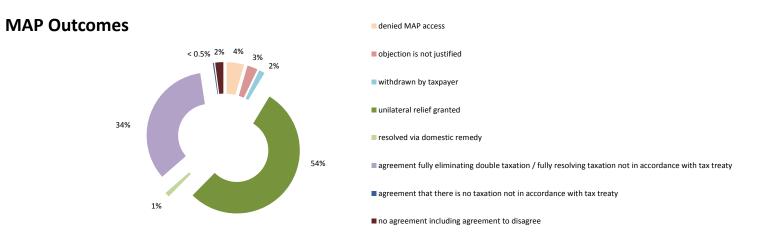

2021 MAP Statistics - Luxembourg.xlsx Page 2/9

| Cases closed by outcome              | denied<br>MAP<br>access | objection is not<br>justified | withdrawn by<br>taxpayer | unilateral relief<br>granted | resolved via<br>domestic<br>remedy | resolving taxation<br>not in | agreement partially eliminating double taxation / partially resolving taxation not in accordance with tax treaty | agreement that<br>there is no<br>taxation not in<br>accordance with<br>tax treaty | no agreement<br>including<br>agreement to<br>disagree | any other<br>outcome | Total |
|--------------------------------------|-------------------------|-------------------------------|--------------------------|------------------------------|------------------------------------|------------------------------|------------------------------------------------------------------------------------------------------------------|-----------------------------------------------------------------------------------|-------------------------------------------------------|----------------------|-------|
| Transfer pricing cases (all)         | 1                       | 0                             | 2                        | 0                            | 0                                  | 15                           | 0                                                                                                                | 0                                                                                 | 1                                                     | 0                    | 19    |
| Cases started before 1 January 2016  | 0                       | 0                             | 0                        | 0                            | 0                                  | 0                            | 0                                                                                                                | 0                                                                                 | 0                                                     | 0                    | 0     |
| Cases started as from 1 January 2016 | 1                       | 0                             | 2                        | 0                            | 0                                  | 15                           | 0                                                                                                                | 0                                                                                 | 1                                                     | 0                    | 19    |
| Other cases (all)                    | 8                       | 3                             | 0                        | 70                           | 5                                  | 75                           | 0                                                                                                                | 1                                                                                 | 6                                                     | 0                    | 168   |
| Cases started before 1 January 2016  | 0                       | 0                             | 0                        | 0                            | 0                                  | 0                            | 0                                                                                                                | 0                                                                                 | 4                                                     | 0                    | 4     |
| Cases started as from 1 January 2016 | 8                       | 3                             | 0                        | 70                           | 5                                  | 75                           | 0                                                                                                                | 1                                                                                 | 2                                                     | 0                    | 164   |
| All cases                            | 9                       | 3                             | 2                        | 70                           | 5                                  | 90                           | 0                                                                                                                | 1                                                                                 | 7                                                     | 0                    | 187   |