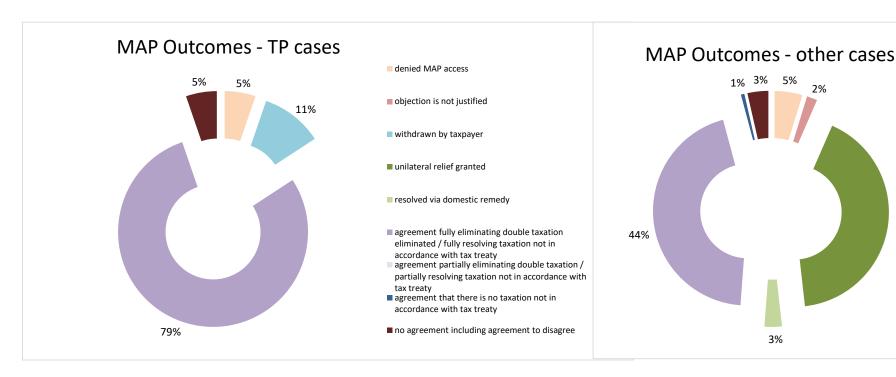

2021 MAP Statistics - Luxembourg.xlsx Page 2/9

| Cases closed by outcome              | denied<br>MAP<br>access | objection is not<br>justified | withdrawn by<br>taxpayer | unilateral relief<br>granted | resolved via<br>domestic<br>remedy | resolving taxation<br>not in | agreement partially eliminating double taxation / partially resolving taxation not in accordance with tax treaty | agreement that<br>there is no<br>taxation not in<br>accordance with<br>tax treaty | no agreement<br>including<br>agreement to<br>disagree | any other<br>outcome | Total |
|--------------------------------------|-------------------------|-------------------------------|--------------------------|------------------------------|------------------------------------|------------------------------|------------------------------------------------------------------------------------------------------------------|-----------------------------------------------------------------------------------|-------------------------------------------------------|----------------------|-------|
| Transfer pricing cases (all)         | 1                       | 0                             | 2                        | 0                            | 0                                  | 15                           | 0                                                                                                                | 0                                                                                 | 1                                                     | 0                    | 19    |
| Cases started before 1 January 2016  | 0                       | 0                             | 0                        | 0                            | 0                                  | 0                            | 0                                                                                                                | 0                                                                                 | 0                                                     | 0                    | 0     |
| Cases started as from 1 January 2016 | 1                       | 0                             | 2                        | 0                            | 0                                  | 15                           | 0                                                                                                                | 0                                                                                 | 1                                                     | 0                    | 19    |
| Other cases (all)                    | 8                       | 3                             | 0                        | 70                           | 5                                  | 75                           | 0                                                                                                                | 1                                                                                 | 6                                                     | 0                    | 168   |
| Cases started before 1 January 2016  | 0                       | 0                             | 0                        | 0                            | 0                                  | 0                            | 0                                                                                                                | 0                                                                                 | 4                                                     | 0                    | 4     |
| Cases started as from 1 January 2016 | 8                       | 3                             | 0                        | 70                           | 5                                  | 75                           | 0                                                                                                                | 1                                                                                 | 2                                                     | 0                    | 164   |
| All cases                            | 9                       | 3                             | 2                        | 70                           | 5                                  | 90                           | 0                                                                                                                | 1                                                                                 | 7                                                     | 0                    | 187   |