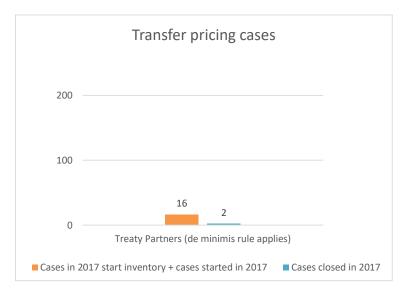

Row 1 Row 2 Row 3

Notes:

Potential mismatches between

2018 start inventory and 2017 A mistake by entering the 2021 statistics

end inventory

|       | Table 1: Attribution / Allocation MAP Cases |                                                                        |                                                                         |                         |                                  |                          |                                 |                                       |                                                                                                                                       |                        |                                                                                   |              |           |                                                                                       |
|-------|---------------------------------------------|------------------------------------------------------------------------|-------------------------------------------------------------------------|-------------------------|----------------------------------|--------------------------|---------------------------------|---------------------------------------|---------------------------------------------------------------------------------------------------------------------------------------|------------------------|-----------------------------------------------------------------------------------|--------------|-----------|---------------------------------------------------------------------------------------|
|       |                                             |                                                                        |                                                                         |                         |                                  |                          | number of po                    | st-2015 case                          | s closed during the                                                                                                                   | reporting period by or | utcome:                                                                           |              |           |                                                                                       |
|       | Treaty Partner                              | no. of post-<br>2015 cases in<br>MAP inventory<br>on 1 January<br>2022 | no. of post-<br>2015 cases<br>started during<br>the reporting<br>period | denied<br>MAP<br>access | objection is<br>not<br>justified | withdrawn by<br>taxpayer | unilateral<br>relief<br>granted | resolved<br>via<br>domestic<br>remedy | agreement fully<br>eliminating<br>double taxation<br>eliminated / fully<br>resolving taxation<br>not in accordance<br>with tax treaty | resolving taxation not | agreement that<br>there is no<br>taxation not in<br>accordance<br>with tax treaty | agreement to | any other | no. of post-<br>2015 cases<br>remaining in<br>MAP inventory<br>on 31<br>December 2022 |
|       | Column 1                                    | Column 2                                                               | Column 3                                                                | Column 4                | Column 5                         | Column 6                 | Column 7                        | Column 8                              | Column 9                                                                                                                              | Column 10              | Column 11                                                                         | Column 12    | Column 13 | Column 14                                                                             |
| Row 1 | Belgium                                     | 4                                                                      | 2                                                                       | 0                       | 0                                | 0                        | 0                               | 0                                     | 1                                                                                                                                     | 0                      | 0                                                                                 | 0            | 0         | 5                                                                                     |
|       | Canada                                      | 9                                                                      | 0                                                                       | 0                       | 0                                | 0                        | 0                               | 0                                     | 0                                                                                                                                     | 0                      | 0                                                                                 | 0            | 0         | 9                                                                                     |
|       | Germany                                     | 9                                                                      | 5                                                                       | 1                       | 0                                | 0                        | 0                               | 0                                     | 5                                                                                                                                     | 0                      | 0                                                                                 | 0            | 0         | 8                                                                                     |
|       | France                                      | 13                                                                     | 2                                                                       | 0                       | 0                                | 0                        | 0                               | 0                                     | 1                                                                                                                                     | 0                      | 0                                                                                 | 0            | 0         | 14                                                                                    |
|       | Italy                                       | 6                                                                      | 3                                                                       | 0                       | 0                                | 2                        | 0                               | 0                                     | 0                                                                                                                                     | 0                      | 0                                                                                 | 0            | 0         | 7                                                                                     |
| Row 2 | Treaty Partners (de minimis rule applies)   | 9                                                                      | 2                                                                       | 0                       | 0                                | 0                        | 0                               | 0                                     | 0                                                                                                                                     | 0                      | 0                                                                                 | 0            | 0         | 11                                                                                    |
|       | Total                                       | 50                                                                     | 14                                                                      | 1                       | 0                                | 2                        | 0                               | 0                                     | 7                                                                                                                                     | 0                      | 0                                                                                 | 0            | 0         | 54                                                                                    |
|       | Notes:                                      |                                                                        |                                                                         |                         |                                  |                          |                                 |                                       |                                                                                                                                       |                        |                                                                                   |              |           |                                                                                       |