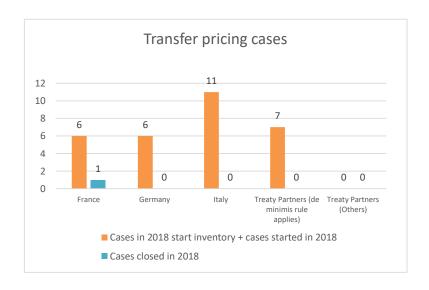

Row 1 Row 2 Row 3

Notes:

Potential mismatches between

2018 start inventory and 2017 A mistake by entering the 2021 statistics

end inventory

|       | Table 1: Attribution / Allocation MAP Cases |                                                                        |                                                                         |                         |                                  |                          |                                 |                                       |                                                                                                                                       |                        |                                                                                   |              |           |                                                                                       |
|-------|---------------------------------------------|------------------------------------------------------------------------|-------------------------------------------------------------------------|-------------------------|----------------------------------|--------------------------|---------------------------------|---------------------------------------|---------------------------------------------------------------------------------------------------------------------------------------|------------------------|-----------------------------------------------------------------------------------|--------------|-----------|---------------------------------------------------------------------------------------|
|       |                                             |                                                                        |                                                                         |                         |                                  |                          | number of po                    | st-2015 case                          | s closed during the                                                                                                                   | reporting period by or | utcome:                                                                           |              |           |                                                                                       |
|       | Treaty Partner                              | no. of post-<br>2015 cases in<br>MAP inventory<br>on 1 January<br>2022 | no. of post-<br>2015 cases<br>started during<br>the reporting<br>period | denied<br>MAP<br>access | objection is<br>not<br>justified | withdrawn by<br>taxpayer | unilateral<br>relief<br>granted | resolved<br>via<br>domestic<br>remedy | agreement fully<br>eliminating<br>double taxation<br>eliminated / fully<br>resolving taxation<br>not in accordance<br>with tax treaty | resolving taxation not | agreement that<br>there is no<br>taxation not in<br>accordance<br>with tax treaty | agreement to | any other | no. of post-<br>2015 cases<br>remaining in<br>MAP inventory<br>on 31<br>December 2022 |
|       | Column 1                                    | Column 2                                                               | Column 3                                                                | Column 4                | Column 5                         | Column 6                 | Column 7                        | Column 8                              | Column 9                                                                                                                              | Column 10              | Column 11                                                                         | Column 12    | Column 13 | Column 14                                                                             |
| Row 1 | Belgium                                     | 4                                                                      | 2                                                                       | 0                       | 0                                | 0                        | 0                               | 0                                     | 1                                                                                                                                     | 0                      | 0                                                                                 | 0            | 0         | 5                                                                                     |
|       | Canada                                      | 9                                                                      | 0                                                                       | 0                       | 0                                | 0                        | 0                               | 0                                     | 0                                                                                                                                     | 0                      | 0                                                                                 | 0            | 0         | 9                                                                                     |
|       | Germany                                     | 9                                                                      | 5                                                                       | 1                       | 0                                | 0                        | 0                               | 0                                     | 5                                                                                                                                     | 0                      | 0                                                                                 | 0            | 0         | 8                                                                                     |
|       | France                                      | 13                                                                     | 2                                                                       | 0                       | 0                                | 0                        | 0                               | 0                                     | 1                                                                                                                                     | 0                      | 0                                                                                 | 0            | 0         | 14                                                                                    |
|       | Italy                                       | 6                                                                      | 3                                                                       | 0                       | 0                                | 2                        | 0                               | 0                                     | 0                                                                                                                                     | 0                      | 0                                                                                 | 0            | 0         | 7                                                                                     |
| Row 2 | Treaty Partners (de minimis rule applies)   | 9                                                                      | 2                                                                       | 0                       | 0                                | 0                        | 0                               | 0                                     | 0                                                                                                                                     | 0                      | 0                                                                                 | 0            | 0         | 11                                                                                    |
|       | Total                                       | 50                                                                     | 14                                                                      | 1                       | 0                                | 2                        | 0                               | 0                                     | 7                                                                                                                                     | 0                      | 0                                                                                 | 0            | 0         | 54                                                                                    |
|       | Notes:                                      |                                                                        |                                                                         |                         |                                  |                          |                                 |                                       |                                                                                                                                       |                        |                                                                                   |              |           |                                                                                       |