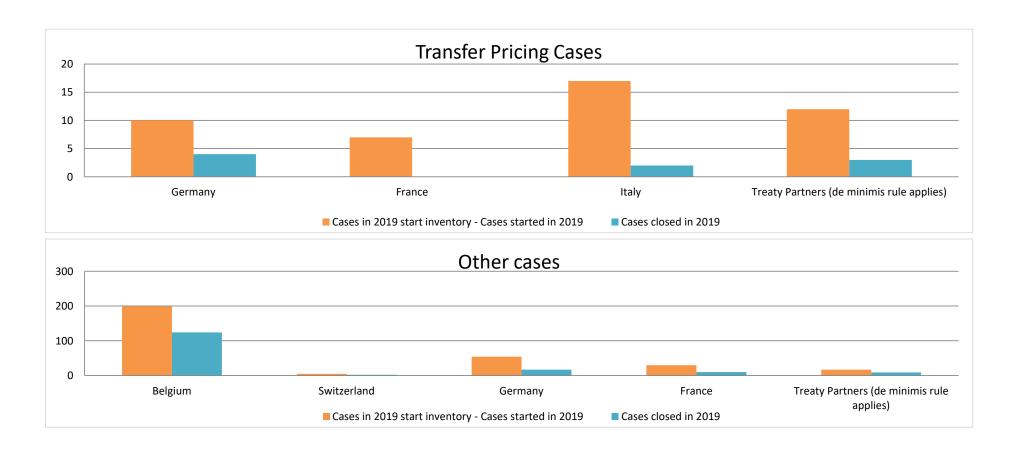

Row 1 Row 2 Row 3

Notes:

Potential mismatches between

2018 start inventory and 2017 A mistake by entering the 2021 statistics

end inventory

|       | Table 1: Attribution / Allocation MAP Cases |                                                                        |                                                                         |                         |                                  |                          |                                 |                                       |                                                                                                                                       |                        |                                                                                   |              |           |                                                                                       |
|-------|---------------------------------------------|------------------------------------------------------------------------|-------------------------------------------------------------------------|-------------------------|----------------------------------|--------------------------|---------------------------------|---------------------------------------|---------------------------------------------------------------------------------------------------------------------------------------|------------------------|-----------------------------------------------------------------------------------|--------------|-----------|---------------------------------------------------------------------------------------|
|       |                                             |                                                                        |                                                                         |                         |                                  |                          | number of po                    | st-2015 case                          | s closed during the                                                                                                                   | reporting period by or | utcome:                                                                           |              |           |                                                                                       |
|       | Treaty Partner                              | no. of post-<br>2015 cases in<br>MAP inventory<br>on 1 January<br>2022 | no. of post-<br>2015 cases<br>started during<br>the reporting<br>period | denied<br>MAP<br>access | objection is<br>not<br>justified | withdrawn by<br>taxpayer | unilateral<br>relief<br>granted | resolved<br>via<br>domestic<br>remedy | agreement fully<br>eliminating<br>double taxation<br>eliminated / fully<br>resolving taxation<br>not in accordance<br>with tax treaty | resolving taxation not | agreement that<br>there is no<br>taxation not in<br>accordance<br>with tax treaty | agreement to | any other | no. of post-<br>2015 cases<br>remaining in<br>MAP inventory<br>on 31<br>December 2022 |
|       | Column 1                                    | Column 2                                                               | Column 3                                                                | Column 4                | Column 5                         | Column 6                 | Column 7                        | Column 8                              | Column 9                                                                                                                              | Column 10              | Column 11                                                                         | Column 12    | Column 13 | Column 14                                                                             |
| Row 1 | Belgium                                     | 4                                                                      | 2                                                                       | 0                       | 0                                | 0                        | 0                               | 0                                     | 1                                                                                                                                     | 0                      | 0                                                                                 | 0            | 0         | 5                                                                                     |
|       | Canada                                      | 9                                                                      | 0                                                                       | 0                       | 0                                | 0                        | 0                               | 0                                     | 0                                                                                                                                     | 0                      | 0                                                                                 | 0            | 0         | 9                                                                                     |
|       | Germany                                     | 9                                                                      | 5                                                                       | 1                       | 0                                | 0                        | 0                               | 0                                     | 5                                                                                                                                     | 0                      | 0                                                                                 | 0            | 0         | 8                                                                                     |
|       | France                                      | 13                                                                     | 2                                                                       | 0                       | 0                                | 0                        | 0                               | 0                                     | 1                                                                                                                                     | 0                      | 0                                                                                 | 0            | 0         | 14                                                                                    |
|       | Italy                                       | 6                                                                      | 3                                                                       | 0                       | 0                                | 2                        | 0                               | 0                                     | 0                                                                                                                                     | 0                      | 0                                                                                 | 0            | 0         | 7                                                                                     |
| Row 2 | Treaty Partners (de minimis rule applies)   | 9                                                                      | 2                                                                       | 0                       | 0                                | 0                        | 0                               | 0                                     | 0                                                                                                                                     | 0                      | 0                                                                                 | 0            | 0         | 11                                                                                    |
|       | Total                                       | 50                                                                     | 14                                                                      | 1                       | 0                                | 2                        | 0                               | 0                                     | 7                                                                                                                                     | 0                      | 0                                                                                 | 0            | 0         | 54                                                                                    |
|       | Notes:                                      |                                                                        |                                                                         |                         |                                  |                          |                                 |                                       |                                                                                                                                       |                        |                                                                                   |              |           |                                                                                       |

|     |                 |                                                                        |                                                                         |                         |                                  | Table 2: Of              | her MAP Ca                      | ses                                   |                                                                                                                            |                                             |                                                                                   |                        |                      |                                                                                |
|-----|-----------------|------------------------------------------------------------------------|-------------------------------------------------------------------------|-------------------------|----------------------------------|--------------------------|---------------------------------|---------------------------------------|----------------------------------------------------------------------------------------------------------------------------|---------------------------------------------|-----------------------------------------------------------------------------------|------------------------|----------------------|--------------------------------------------------------------------------------|
|     |                 |                                                                        |                                                                         |                         |                                  |                          | number of po                    | st-2015 case                          | es closed during the                                                                                                       | e reporting period by or                    | utcome                                                                            |                        |                      |                                                                                |
|     | Treaty Partner  | no. of post-<br>2015 cases in<br>MAP inventory<br>on 1 January<br>2022 | no. of post-<br>2015 cases<br>started during<br>the reporting<br>period | denied<br>MAP<br>access | objection is<br>not<br>justified | withdrawn by<br>taxpayer | unilateral<br>relief<br>granted | resolved<br>via<br>domestic<br>remedy | agreement fully<br>eliminating<br>double taxation /<br>fully resolving<br>taxation not in<br>accordance with<br>tax treaty | taxation / partially resolving taxation not | agreement that<br>there is no<br>taxation not in<br>accordance<br>with tax treaty | including agreement to | any other<br>outcome | no. of post-2015<br>cases remaining in<br>MAP inventory on<br>31 December 2022 |
|     | Column 1        | Column 2                                                               | Column 3                                                                | Column 4                | Column 5                         | Column 6                 | Column 7                        | Column 8                              | Column 9                                                                                                                   | Column 10                                   | Column 11                                                                         | Column 12              | Column 13            | Column 14                                                                      |
| w 1 | Belgium         | 79                                                                     | 92                                                                      | 3                       | 4                                | 1                        | 18                              | 3                                     | 38                                                                                                                         | 0                                           | 0                                                                                 | 1                      | 0                    | 103                                                                            |
|     | Germany         | 44                                                                     | 50                                                                      | 0                       | 3                                | 0                        | 32                              | 0                                     | 26                                                                                                                         | 0                                           | 1                                                                                 | -1                     | 0                    | 31                                                                             |
|     | Germany         | 44                                                                     | 50                                                                      | U                       | 3                                | ,                        | 32                              | U                                     | 20                                                                                                                         | U                                           |                                                                                   |                        | U                    | 31                                                                             |
|     | Spain           | 2                                                                      | 3                                                                       | 0                       | 0                                | 0                        | 3                               | 0                                     | 0                                                                                                                          | 0                                           | 0                                                                                 | 0                      | 0                    | 2                                                                              |
|     | ,               |                                                                        |                                                                         |                         | _                                |                          |                                 |                                       |                                                                                                                            |                                             | 0                                                                                 | 0                      | , ,                  |                                                                                |
|     | Spain           | 2                                                                      | 3                                                                       |                         | _                                | 0                        | 3                               | 0                                     | 0                                                                                                                          | 0                                           |                                                                                   |                        | 0                    | 2                                                                              |
| v 2 | Spain<br>France | 2 6                                                                    | 3 7                                                                     | 0                       | _                                | 0                        | 3                               | 0                                     | 0                                                                                                                          | 0                                           | 0                                                                                 | 0                      | 0                    | 2 10                                                                           |