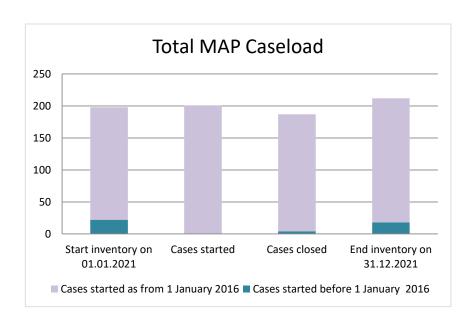

### Luxembourg

| Cases started before 1<br>January 2016 | 2021 Start inventory | Cases<br>started | Cases<br>closed | 2021 End inventory |
|----------------------------------------|----------------------|------------------|-----------------|--------------------|
| Transfer pricing cases                 | 2                    | 0                | 0               | 2                  |
| Other cases                            | 20                   | 0                | 4               | 16                 |

| Cases started as from 1<br>January 2016 | 2021 Start inventory | Cases<br>started | Cases closed | 2021 End inventory |
|-----------------------------------------|----------------------|------------------|--------------|--------------------|
| Transfer pricing cases                  | 40                   | 29               | 19           | 50                 |
| Other cases                             | 136                  | 172              | 164          | 144                |

### Overview of MAP partners (only for cases started as from 1 January 2016)

Note: the MAP cases started before 1 January 2016 and closed in 2021 are not shown in these graphs

The label "Treaty Partners (de minimis rule applies)" applies to treaty partners with which the number of cases in start inventory plus the number of cases started is less than 5. The relevant MAP statistics are aggregated under this category.