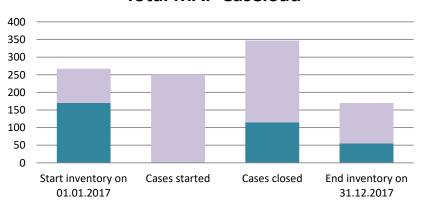

### Luxembourg

| Cases started before 1<br>January 2016 | 2022 Start<br>inventory | Cases<br>started | Cases<br>closed | 2022 End inventory |
|----------------------------------------|-------------------------|------------------|-----------------|--------------------|
| Transfer pricing cases                 | 2                       | 0                | 0               | 2                  |
| Other cases                            | 15                      | 0                | 7               | 8                  |

| Cases started as from 1<br>January 2016 | 2022 Start inventory | Cases<br>started | Cases closed | 2022 End inventory |
|-----------------------------------------|----------------------|------------------|--------------|--------------------|
| Transfer pricing cases                  | 50                   | 14               | 10           | 54                 |
| Other cases                             | 144                  | 172              | 156          | 160                |