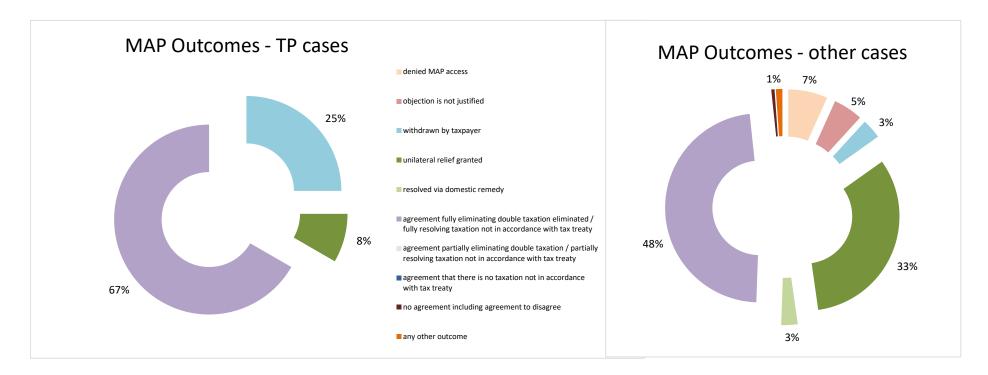

### Overview of MAP partners (only for cases started as from 1 January 2016)

Note: the MAP cases started before 1 January 2016 and closed in 2021 are not shown in these graphs

The label "Treaty Partners (de minimis rule applies)" applies to treaty partners with which the number of cases in start inventory plus the number of cases started is less than 5. The relevant MAP statistics are aggregated under this category.

2021 MAP Statistics - Luxembourg.xlsx Page 2/9

| Cases closed by outcome              | denied<br>MAP<br>access | objection is not<br>justified | withdrawn by<br>taxpayer | unilateral relief<br>granted | resolved via<br>domestic<br>remedy | resolving taxation<br>not in | agreement partially eliminating double taxation / partially resolving taxation not in accordance with tax treaty | agreement that<br>there is no<br>taxation not in<br>accordance with<br>tax treaty | no agreement<br>including<br>agreement to<br>disagree | any other<br>outcome | Total |
|--------------------------------------|-------------------------|-------------------------------|--------------------------|------------------------------|------------------------------------|------------------------------|------------------------------------------------------------------------------------------------------------------|-----------------------------------------------------------------------------------|-------------------------------------------------------|----------------------|-------|
| Transfer pricing cases (all)         | 1                       | 0                             | 2                        | 0                            | 0                                  | 15                           | 0                                                                                                                | 0                                                                                 | 1                                                     | 0                    | 19    |
| Cases started before 1 January 2016  | 0                       | 0                             | 0                        | 0                            | 0                                  | 0                            | 0                                                                                                                | 0                                                                                 | 0                                                     | 0                    | 0     |
| Cases started as from 1 January 2016 | 1                       | 0                             | 2                        | 0                            | 0                                  | 15                           | 0                                                                                                                | 0                                                                                 | 1                                                     | 0                    | 19    |
| Other cases (all)                    | 8                       | 3                             | 0                        | 70                           | 5                                  | 75                           | 0                                                                                                                | 1                                                                                 | 6                                                     | 0                    | 168   |
| Cases started before 1 January 2016  | 0                       | 0                             | 0                        | 0                            | 0                                  | 0                            | 0                                                                                                                | 0                                                                                 | 4                                                     | 0                    | 4     |
| Cases started as from 1 January 2016 | 8                       | 3                             | 0                        | 70                           | 5                                  | 75                           | 0                                                                                                                | 1                                                                                 | 2                                                     | 0                    | 164   |
| All cases                            | 9                       | 3                             | 2                        | 70                           | 5                                  | 90                           | 0                                                                                                                | 1                                                                                 | 7                                                     | 0                    | 187   |