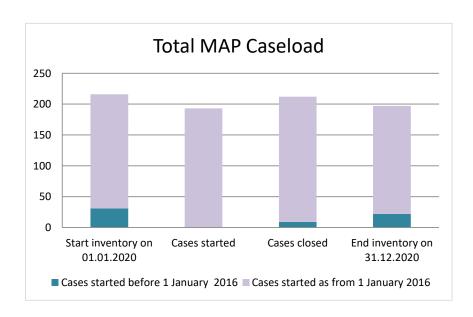

### Luxembourg

| Cases started before 1<br>January 2016 | 2021 Start inventory | Cases<br>started | Cases<br>closed | 2021 End inventory |
|----------------------------------------|----------------------|------------------|-----------------|--------------------|
| Transfer pricing cases                 | 2                    | 0                | 0               | 2                  |
| Other cases                            | 20                   | 0                | 4               | 16                 |

| Cases started as from 1<br>January 2016 | 2021 Start inventory | Cases<br>started | Cases closed | 2021 End inventory |
|-----------------------------------------|----------------------|------------------|--------------|--------------------|
| Transfer pricing cases                  | 40                   | 29               | 19           | 50                 |
| Other cases                             | 136                  | 172              | 164          | 144                |