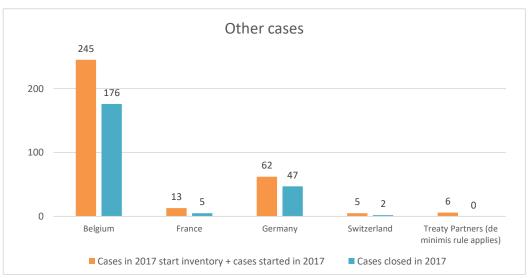

### Overview of MAP partners (only for cases started as from 1 January 2016)

Note: the MAP cases started before 1 January 2016 and closed in 2022 are not shown in these graphs

The label "Treaty Partners (de minimis rule applies)" applies to treaty partners with which the number of cases in start inventory plus the number of cases started is at least 5. The relevant MAP statistics are aggregated under this category.

|     |                 |                                                                        |                                                                         |                         |                                  | Table 2: Of              | her MAP Ca                      | ses                                   |                                                                                                                            |                                             |                                                                                   |                        |                      |                                                                                |
|-----|-----------------|------------------------------------------------------------------------|-------------------------------------------------------------------------|-------------------------|----------------------------------|--------------------------|---------------------------------|---------------------------------------|----------------------------------------------------------------------------------------------------------------------------|---------------------------------------------|-----------------------------------------------------------------------------------|------------------------|----------------------|--------------------------------------------------------------------------------|
|     |                 |                                                                        |                                                                         |                         |                                  |                          | number of po                    | st-2015 case                          | es closed during the                                                                                                       | e reporting period by or                    | utcome                                                                            |                        |                      |                                                                                |
|     | Treaty Partner  | no. of post-<br>2015 cases in<br>MAP inventory<br>on 1 January<br>2022 | no. of post-<br>2015 cases<br>started during<br>the reporting<br>period | denied<br>MAP<br>access | objection is<br>not<br>justified | withdrawn by<br>taxpayer | unilateral<br>relief<br>granted | resolved<br>via<br>domestic<br>remedy | agreement fully<br>eliminating<br>double taxation /<br>fully resolving<br>taxation not in<br>accordance with<br>tax treaty | taxation / partially resolving taxation not | agreement that<br>there is no<br>taxation not in<br>accordance<br>with tax treaty | including agreement to | any other<br>outcome | no. of post-2015<br>cases remaining in<br>MAP inventory on<br>31 December 2022 |
|     | Column 1        | Column 2                                                               | Column 3                                                                | Column 4                | Column 5                         | Column 6                 | Column 7                        | Column 8                              | Column 9                                                                                                                   | Column 10                                   | Column 11                                                                         | Column 12              | Column 13            | Column 14                                                                      |
| w 1 | Belgium         | 79                                                                     | 92                                                                      | 3                       | 4                                | 1                        | 18                              | 3                                     | 38                                                                                                                         | 0                                           | 0                                                                                 | 1                      | 0                    | 103                                                                            |
|     | Germany         | 44                                                                     | 50                                                                      | 0                       | 3                                | 0                        | 32                              | 0                                     | 26                                                                                                                         | 0                                           | 1                                                                                 | -1                     | 0                    | 31                                                                             |
|     | Germany         | 44                                                                     | 50                                                                      | U                       | 3                                | ,                        | 32                              | U                                     | 20                                                                                                                         | U                                           |                                                                                   |                        | U                    | 31                                                                             |
|     | Spain           | 2                                                                      | 3                                                                       | 0                       | 0                                | 0                        | 3                               | 0                                     | 0                                                                                                                          | 0                                           | 0                                                                                 | 0                      | 0                    | 2                                                                              |
|     | ,               |                                                                        |                                                                         |                         | _                                |                          |                                 |                                       |                                                                                                                            |                                             | 0                                                                                 | 0                      | , ,                  |                                                                                |
|     | Spain           | 2                                                                      | 3                                                                       |                         | _                                | 0                        | 3                               | 0                                     | 0                                                                                                                          | 0                                           |                                                                                   |                        | 0                    | 2                                                                              |
| v 2 | Spain<br>France | 2 6                                                                    | 3 7                                                                     | 0                       | _                                | 0                        | 3                               | 0                                     | 0                                                                                                                          | 0                                           | 0                                                                                 | 0                      | 0                    | 2 10                                                                           |