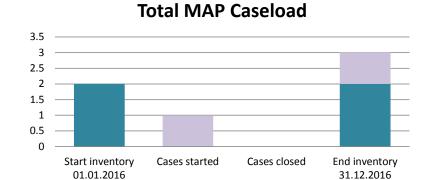

### Lithuania

| Cases started before 1<br>January 2016 | 2022 Start<br>inventory | Cases<br>started | Cases<br>closed | 2022 End inventory |
|----------------------------------------|-------------------------|------------------|-----------------|--------------------|
| Transfer pricing cases                 | 0                       | 0                | 0               | 0                  |
| Other cases                            | 0                       | 0                | 0               | 0                  |

| Cases started as from 1<br>January 2016 | 2022 Start inventory | Cases<br>started | Cases closed | 2022 End inventory |
|-----------------------------------------|----------------------|------------------|--------------|--------------------|
| Transfer pricing cases                  | 1                    | 3                | 1            | 3                  |
| Other cases                             | 7                    | 2                | 0            | 9                  |