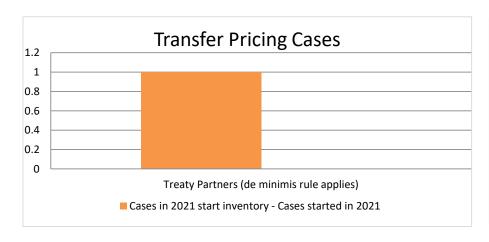

## Overview of MAP partners (only for cases started as from 1 January 2016)

Note: the MAP cases started before 1 January 2016 and closed in 2021 are not shown in these graphs

The label "Treaty Partners (de minimis rule applies)" applies to treaty partners with which the number of cases in start inventory plus the number of cases started is less than 5. The relevant MAP statistics are aggregated under this category.

2021 MAP Statistics - Lithuania.xlsx Page 4/9

MAP Statistics Reporting for the 2021 Reporting Period (1 January 2021 to 31 December 2021) for Attribution/Allocation Cases

|     | Table 1: Attribution / Allocation MAP Cases |                                                                        |                                                                            |                         |                                  |                          |                                 |                                       |                                                                                                                     |                                                                                                                                 |                                                                                   |                        |                      |                                                                                         |
|-----|---------------------------------------------|------------------------------------------------------------------------|----------------------------------------------------------------------------|-------------------------|----------------------------------|--------------------------|---------------------------------|---------------------------------------|---------------------------------------------------------------------------------------------------------------------|---------------------------------------------------------------------------------------------------------------------------------|-----------------------------------------------------------------------------------|------------------------|----------------------|-----------------------------------------------------------------------------------------|
|     |                                             |                                                                        |                                                                            |                         | ı                                | <u>'</u>                 | number of pos                   | st-2015 case                          | s closed during the                                                                                                 | reporting period by o                                                                                                           | utcome:                                                                           |                        | <u> </u>             |                                                                                         |
|     | Treaty Partner                              | no. of post-<br>2015 cases in<br>MAP inventory<br>on 1 January<br>2021 | no. of post-<br>2015 cases<br>started<br>during the<br>reporting<br>period | denied<br>MAP<br>access | objection<br>is not<br>justified | withdrawn by<br>taxpayer | unilateral<br>relief<br>granted | resolved<br>via<br>domestic<br>remedy | agreement fully eliminating double taxation eliminated / fully resolving taxation not in accordance with tax treaty | agreement partially<br>eliminating double<br>taxation / partially<br>resolving taxation<br>not in accordance<br>with tax treaty | agreement that<br>there is no<br>taxation not in<br>accordance<br>with tax treaty | including agreement to | any other<br>outcome | no. of post-<br>2015 cases<br>remaining ir<br>MAP inventor<br>on 31<br>December<br>2021 |
|     | Column 1                                    | Column 2                                                               | Column 3                                                                   | Column 4                | Column 5                         | Column 6                 | Column 7                        | Column 8                              | Column 9                                                                                                            | Column 10                                                                                                                       | Column 11                                                                         | Column 12              | Column 13            | Column 14                                                                               |
| / 1 | Treaty Partners (de minimis rule applies)   | 1                                                                      | 0                                                                          | 0                       | 0                                | 0                        | 0                               | 0                                     | 0                                                                                                                   | 0                                                                                                                               | 0                                                                                 | 0                      | 0                    | 1                                                                                       |
|     | Total                                       | 1                                                                      | 0                                                                          | 0                       | 0                                | 0                        | 0                               | 0                                     | 0                                                                                                                   | 0                                                                                                                               | 0                                                                                 | 0                      | 0                    | 1                                                                                       |
|     | Notes:                                      |                                                                        |                                                                            |                         |                                  |                          |                                 |                                       |                                                                                                                     |                                                                                                                                 |                                                                                   |                        |                      |                                                                                         |