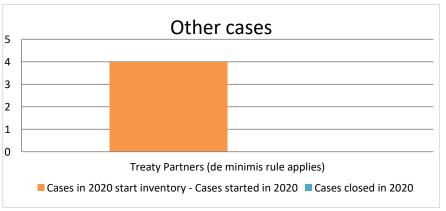

### Lithuania

| Cases started before 1<br>January 2016 | 2020 Start inventory | Cases<br>started | Cases<br>closed | 2020 End<br>inventory |
|----------------------------------------|----------------------|------------------|-----------------|-----------------------|
| Transfer pricing cases                 | 0                    | 0                | 0               | 0                     |
| Other cases                            | 1                    | 0                | 1               | 0                     |

| Cases started as from 1<br>January 2016 | 2020 Start inventory | Cases<br>started | Cases closed | 2020 End inventory |
|-----------------------------------------|----------------------|------------------|--------------|--------------------|
| Transfer pricing cases                  | 0                    | 1                | 0            | 1                  |
| Other cases                             | 1                    | 3                | 0            | 4                  |

### Overview of MAP partners (only for cases started as from 1 January 2016)

Note: the MAP cases started before 1 January 2016 and closed in 2020 are not shown in these graphs

The label "Treaty Partners (de minimis rule applies)" applies to treaty partners with which the number of cases in start inventory plus the number of cases started is at least 5. The relevant MAP statistics are aggregated under this category.