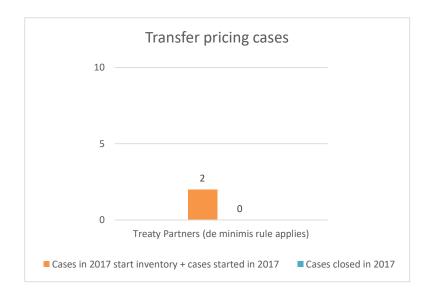

## Overview of MAP partners (only for cases started as from 1 January 2016)

Note: the MAP cases started before 1 January 2016 and closed in 2022 are not shown in these graphs

The label "Treaty Partners (de minimis rule applies)" applies to treaty partners with which the number of cases in start inventory plus the number of cases started is at least 5. The relevant MAP statistics are aggregated under this category.

2022 MAP Statistics - Lithuania.xlsx Page 4/9

|      |                                           |                                                                        |                |                                                                          | Table 1: /                       | Attribution / A          | location MA                     | AP Cases                              |                                                                                                                                       |                        |             |                        |           |                                                                                       |
|------|-------------------------------------------|------------------------------------------------------------------------|----------------|--------------------------------------------------------------------------|----------------------------------|--------------------------|---------------------------------|---------------------------------------|---------------------------------------------------------------------------------------------------------------------------------------|------------------------|-------------|------------------------|-----------|---------------------------------------------------------------------------------------|
|      |                                           |                                                                        |                | number of post-2015 cases closed during the reporting period by outcome: |                                  |                          |                                 |                                       |                                                                                                                                       |                        |             |                        |           |                                                                                       |
|      | Treaty Partner                            | no. of post-<br>2015 cases in<br>MAP inventory<br>on 1 January<br>2022 | started during | MAD                                                                      | objection is<br>not<br>justified | withdrawn by<br>taxpayer | unilateral<br>relief<br>granted | resolved<br>via<br>domestic<br>remedy | agreement fully<br>eliminating<br>double taxation<br>eliminated / fully<br>resolving taxation<br>not in accordance<br>with tax treaty | resolving taxation not | there is no | including agreement to | outcome   | no. of post-<br>2015 cases<br>remaining in<br>MAP inventory<br>on 31<br>December 2022 |
|      | Column 1                                  | Column 2                                                               | Column 3       | Column 4                                                                 | Column 5                         | Column 6                 | Column 7                        | Column 8                              | Column 9                                                                                                                              | Column 10              | Column 11   | Column 12              | Column 13 | Column 14                                                                             |
| ow 1 | Treaty Partners (de minimis rule applies) | 1                                                                      | 3              | 0                                                                        | 0                                | 0                        | 1                               | 0                                     | 0                                                                                                                                     | 0                      | 0           | 0                      | 0         | 3                                                                                     |
|      | Total                                     | 1                                                                      | 3              | 0                                                                        | 0                                | 0                        | 1                               | 0                                     | 0                                                                                                                                     | 0                      | 0           | 0                      | 0         | 3                                                                                     |