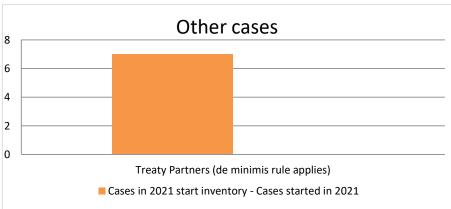

## Overview of MAP partners (only for cases started as from 1 January 2016)

Note: the MAP cases started before 1 January 2016 and closed in 2021 are not shown in these graphs

The label "Treaty Partners (de minimis rule applies)" applies to treaty partners with which the number of cases in start inventory plus the number of cases started is less than 5. The relevant MAP statistics are aggregated under this category.

2021 MAP Statistics - Lithuania.xlsx

MAP Statistics Reporting for the 2021 Reporting Period (1 January 2021 to 31 December 2021) for other Cases

|   |                                           |                                                                        |                                                                            |                         |                                  | 1                        | number of po                    | st-2015 case                          | es closed during the                                                                                                       | reporting period by o | outcome                                                                           |                        |                      |                                                              |
|---|-------------------------------------------|------------------------------------------------------------------------|----------------------------------------------------------------------------|-------------------------|----------------------------------|--------------------------|---------------------------------|---------------------------------------|----------------------------------------------------------------------------------------------------------------------------|-----------------------|-----------------------------------------------------------------------------------|------------------------|----------------------|--------------------------------------------------------------|
|   | Treaty Partner                            | no. of post-<br>2015 cases in<br>MAP inventory<br>on 1 January<br>2021 | no. of post-<br>2015 cases<br>started<br>during the<br>reporting<br>period | denied<br>MAP<br>access | objection<br>is not<br>justified | withdrawn by<br>taxpayer | unilateral<br>relief<br>granted | resolved<br>via<br>domestic<br>remedy | agreement fully<br>eliminating<br>double taxation /<br>fully resolving<br>taxation not in<br>accordance with<br>tax treaty | resolving taxation    | agreement that<br>there is no<br>taxation not in<br>accordance<br>with tax treaty | including agreement to | any other<br>outcome | no. of post-2<br>cases remain<br>MAP inventor<br>31 December |
|   | Column 1                                  | Column 2                                                               | Column 3                                                                   | Column 4                | Column 5                         | Column 6                 | Column 7                        | Column 8                              | Column 9                                                                                                                   | Column 10             | Column 11                                                                         | Column 12              | Column 13            | Column 14                                                    |
|   |                                           | 4                                                                      | 3                                                                          | 0                       | 0                                | 0                        | 0                               | 0                                     | 0                                                                                                                          | 0                     | 0                                                                                 | 0                      | 0                    | 7                                                            |
| 1 | Treaty Partners (de minimis rule applies) | 4                                                                      | •                                                                          |                         |                                  |                          |                                 |                                       |                                                                                                                            |                       |                                                                                   |                        |                      |                                                              |