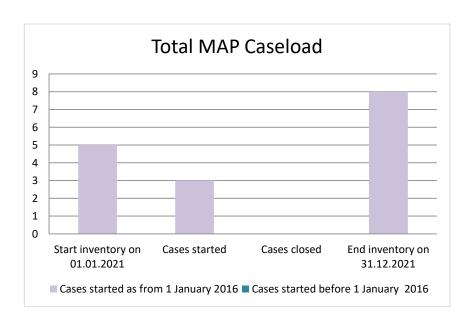

### Lithuania

| Cases started before 1<br>January 2016 | 2021 Start inventory | Cases<br>started | Cases<br>closed | 2021 End inventory |
|----------------------------------------|----------------------|------------------|-----------------|--------------------|
| Transfer pricing cases                 | 0                    | 0                | 0               | 0                  |
| Other cases                            | 0                    | 0                | 0               | 0                  |

| Cases started as from 1<br>January 2016 | 2021 Start inventory | Cases<br>started | Cases closed | 2021 End inventory |
|-----------------------------------------|----------------------|------------------|--------------|--------------------|
| Transfer pricing cases                  | 1                    | 0                | 0            | 1                  |
| Other cases                             | 4                    | 3                | 0            | 7                  |

## Overview of MAP partners (only for cases started as from 1 January 2016)

Note: the MAP cases started before 1 January 2016 and closed in 2021 are not shown in these graphs

The label "Treaty Partners (de minimis rule applies)" applies to treaty partners with which the number of cases in start inventory plus the number of cases started is less than 5. The relevant MAP statistics are aggregated under this category.