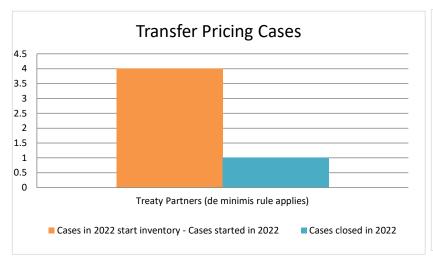

2022 MAP Statistics - Lithuania.xlsx Page 4/9

|      |                                           |                                                                        |                |                                                                          | Table 1: /                       | Attribution / A          | location MA                     | AP Cases                              |                                                                                                                                       |                        |             |                        |           |                                                                                       |
|------|-------------------------------------------|------------------------------------------------------------------------|----------------|--------------------------------------------------------------------------|----------------------------------|--------------------------|---------------------------------|---------------------------------------|---------------------------------------------------------------------------------------------------------------------------------------|------------------------|-------------|------------------------|-----------|---------------------------------------------------------------------------------------|
|      |                                           |                                                                        |                | number of post-2015 cases closed during the reporting period by outcome: |                                  |                          |                                 |                                       |                                                                                                                                       |                        |             |                        |           |                                                                                       |
|      | Treaty Partner                            | no. of post-<br>2015 cases in<br>MAP inventory<br>on 1 January<br>2022 | started during | MAD                                                                      | objection is<br>not<br>justified | withdrawn by<br>taxpayer | unilateral<br>relief<br>granted | resolved<br>via<br>domestic<br>remedy | agreement fully<br>eliminating<br>double taxation<br>eliminated / fully<br>resolving taxation<br>not in accordance<br>with tax treaty | resolving taxation not | there is no | including agreement to | outcome   | no. of post-<br>2015 cases<br>remaining in<br>MAP inventory<br>on 31<br>December 2022 |
|      | Column 1                                  | Column 2                                                               | Column 3       | Column 4                                                                 | Column 5                         | Column 6                 | Column 7                        | Column 8                              | Column 9                                                                                                                              | Column 10              | Column 11   | Column 12              | Column 13 | Column 14                                                                             |
| ow 1 | Treaty Partners (de minimis rule applies) | 1                                                                      | 3              | 0                                                                        | 0                                | 0                        | 1                               | 0                                     | 0                                                                                                                                     | 0                      | 0           | 0                      | 0         | 3                                                                                     |
|      | Total                                     | 1                                                                      | 3              | 0                                                                        | 0                                | 0                        | 1                               | 0                                     | 0                                                                                                                                     | 0                      | 0           | 0                      | 0         | 3                                                                                     |