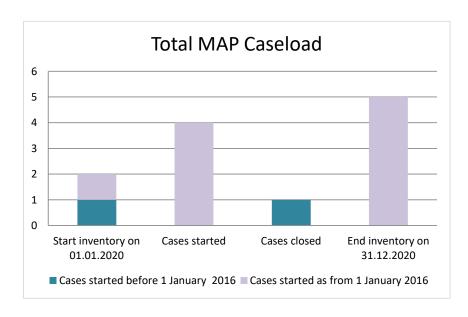

### Lithuania

| Cases started before 1<br>January 2016 | 2020 Start inventory | Cases<br>started | Cases<br>closed | 2020 End<br>inventory |
|----------------------------------------|----------------------|------------------|-----------------|-----------------------|
| Transfer pricing cases                 | 0                    | 0                | 0               | 0                     |
| Other cases                            | 1                    | 0                | 1               | 0                     |

| Cases started as from 1<br>January 2016 | 2020 Start inventory | Cases<br>started | Cases closed | 2020 End inventory |
|-----------------------------------------|----------------------|------------------|--------------|--------------------|
| Transfer pricing cases                  | 0                    | 1                | 0            | 1                  |
| Other cases                             | 1                    | 3                | 0            | 4                  |

### Overview of MAP partners (only for cases started as from 1 January 2016)

Note: the MAP cases started before 1 January 2016 and closed in 2020 are not shown in these graphs

The label "Treaty Partners (de minimis rule applies)" applies to treaty partners with which the number of cases in start inventory plus the number of cases started is at least 5. The relevant MAP statistics are aggregated under this category.