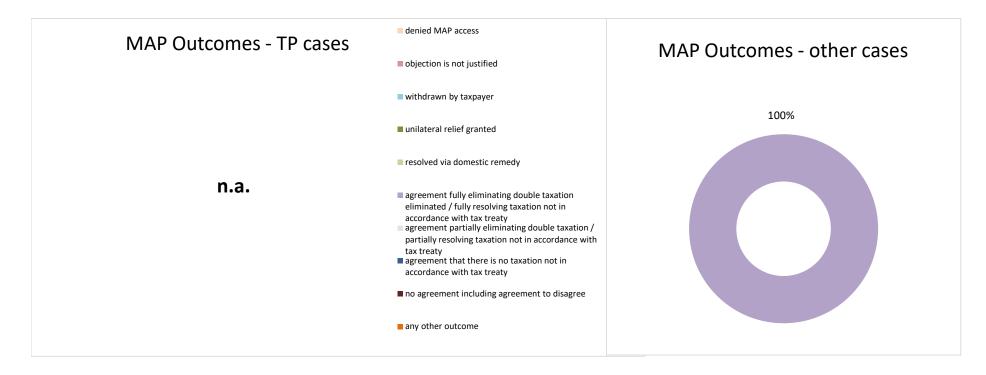

| Cases closed by outcome              | denied<br>MAP<br>access | objection is not<br>justified | withdrawn by<br>taxpayer | unilateral relief<br>granted | resolved via<br>domestic<br>remedy | agreement fully eliminating double taxation eliminated / fully resolving taxation not in accordance with tax treaty | agreement partially<br>eliminating double<br>taxation / partially<br>resolving taxation<br>not in accordance<br>with tax treaty | agreement that<br>there is no<br>taxation not in<br>accordance with<br>tax treaty | no agreement<br>including<br>agreement to<br>disagree | any other<br>outcome | Total |
|--------------------------------------|-------------------------|-------------------------------|--------------------------|------------------------------|------------------------------------|---------------------------------------------------------------------------------------------------------------------|---------------------------------------------------------------------------------------------------------------------------------|-----------------------------------------------------------------------------------|-------------------------------------------------------|----------------------|-------|
| Transfer pricing cases (all)         | 0                       | 0                             | 0                        | 0                            | 0                                  | 0                                                                                                                   | 0                                                                                                                               | 0                                                                                 | 0                                                     | 0                    | 0     |
| Cases started before 1 January 2016  | 0                       | 0                             | 0                        | 0                            | 0                                  | 0                                                                                                                   | 0                                                                                                                               | 0                                                                                 | 0                                                     | 0                    | 0     |
| Cases started as from 1 January 2016 | 0                       | 0                             | 0                        | 0                            | 0                                  | 0                                                                                                                   | 0                                                                                                                               | 0                                                                                 | 0                                                     | 0                    | 0     |
| Other cases (all)                    | 0                       | 0                             | 0                        | 0                            | 0                                  | 1                                                                                                                   | 0                                                                                                                               | 0                                                                                 | 0                                                     | 0                    | 1     |
| Cases started before 1 January 2016  | 0                       | 0                             | 0                        | 0                            | 0                                  | 1                                                                                                                   | 0                                                                                                                               | 0                                                                                 | 0                                                     | 0                    | 1     |
| Cases started as from 1 January 2016 | 0                       | 0                             | 0                        | 0                            | 0                                  | 0                                                                                                                   | 0                                                                                                                               | 0                                                                                 | 0                                                     | 0                    | 0     |
| All cases                            | 0                       | 0                             | 0                        | 0                            | 0                                  | 1                                                                                                                   | 0                                                                                                                               | 0                                                                                 | 0                                                     | 0                    | 1     |