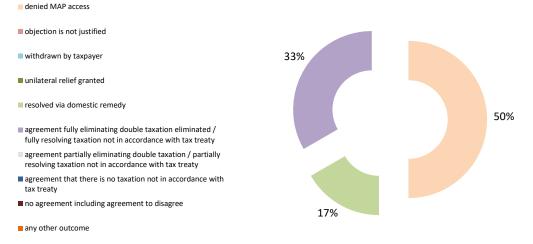

2022 MAP Statistics - Lithuania.xlsx Page 2/9

| Cases closed by outcome              | denied<br>MAP<br>access | objection is not<br>justified | withdrawn by<br>taxpayer | unilateral relief<br>granted | resolved via<br>domestic<br>remedy | agreement fully eliminating double taxation eliminated / fully resolving taxation not in accordance with tax treaty | eliminating double taxation / partially resolving | agreement that<br>there is no<br>taxation not in<br>accordance with<br>tax treaty | no agreement<br>including<br>agreement to<br>disagree | any other outcome | Total |
|--------------------------------------|-------------------------|-------------------------------|--------------------------|------------------------------|------------------------------------|---------------------------------------------------------------------------------------------------------------------|---------------------------------------------------|-----------------------------------------------------------------------------------|-------------------------------------------------------|-------------------|-------|
| Transfer pricing cases (all)         | 0                       | 0                             | 0                        | 1                            | 0                                  | 0                                                                                                                   | 0                                                 | 0                                                                                 | 0                                                     | 0                 | 1     |
| Cases started before 1 January 2016  | 0                       | 0                             | 0                        | 0                            | 0                                  | 0                                                                                                                   | 0                                                 | 0                                                                                 | 0                                                     | 0                 | 0     |
| Cases started as from 1 January 2016 | 0                       | 0                             | 0                        | 1                            | 0                                  | 0                                                                                                                   | 0                                                 | 0                                                                                 | 0                                                     | 0                 | 1     |
| Other cases (all)                    | 0                       | 0                             | 0                        | 0                            | 0                                  | 0                                                                                                                   | 0                                                 | 0                                                                                 | 0                                                     | 0                 | 0     |
| Cases started before 1 January 2016  | 0                       | 0                             | 0                        | 0                            | 0                                  | 0                                                                                                                   | 0                                                 | 0                                                                                 | 0                                                     | 0                 | 0     |
| Cases started as from 1 January 2016 | 0                       | 0                             | 0                        | 0                            | 0                                  | 0                                                                                                                   | 0                                                 | 0                                                                                 | 0                                                     | 0                 | 0     |
| All cases                            | 0                       | 0                             | 0                        | 1                            | 0                                  | 0                                                                                                                   | 0                                                 | 0                                                                                 | 0                                                     | 0                 | 1     |