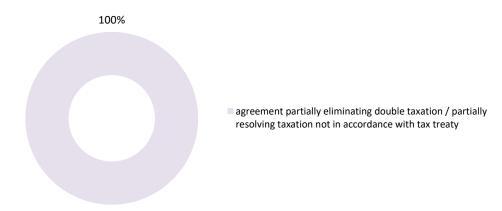

2022 MAP Statistics - Lithuania.xlsx Page 2/9

| Cases closed by outcome              | denied<br>MAP<br>access | objection is not<br>justified | withdrawn by<br>taxpayer | unilateral relief<br>granted | resolved via<br>domestic<br>remedy | agreement fully eliminating double taxation eliminated / fully resolving taxation not in accordance with tax treaty | eliminating double taxation / partially resolving | agreement that<br>there is no<br>taxation not in<br>accordance with<br>tax treaty | no agreement<br>including<br>agreement to<br>disagree | any other outcome | Total |
|--------------------------------------|-------------------------|-------------------------------|--------------------------|------------------------------|------------------------------------|---------------------------------------------------------------------------------------------------------------------|---------------------------------------------------|-----------------------------------------------------------------------------------|-------------------------------------------------------|-------------------|-------|
| Transfer pricing cases (all)         | 0                       | 0                             | 0                        | 1                            | 0                                  | 0                                                                                                                   | 0                                                 | 0                                                                                 | 0                                                     | 0                 | 1     |
| Cases started before 1 January 2016  | 0                       | 0                             | 0                        | 0                            | 0                                  | 0                                                                                                                   | 0                                                 | 0                                                                                 | 0                                                     | 0                 | 0     |
| Cases started as from 1 January 2016 | 0                       | 0                             | 0                        | 1                            | 0                                  | 0                                                                                                                   | 0                                                 | 0                                                                                 | 0                                                     | 0                 | 1     |
| Other cases (all)                    | 0                       | 0                             | 0                        | 0                            | 0                                  | 0                                                                                                                   | 0                                                 | 0                                                                                 | 0                                                     | 0                 | 0     |
| Cases started before 1 January 2016  | 0                       | 0                             | 0                        | 0                            | 0                                  | 0                                                                                                                   | 0                                                 | 0                                                                                 | 0                                                     | 0                 | 0     |
| Cases started as from 1 January 2016 | 0                       | 0                             | 0                        | 0                            | 0                                  | 0                                                                                                                   | 0                                                 | 0                                                                                 | 0                                                     | 0                 | 0     |
| All cases                            | 0                       | 0                             | 0                        | 1                            | 0                                  | 0                                                                                                                   | 0                                                 | 0                                                                                 | 0                                                     | 0                 | 1     |