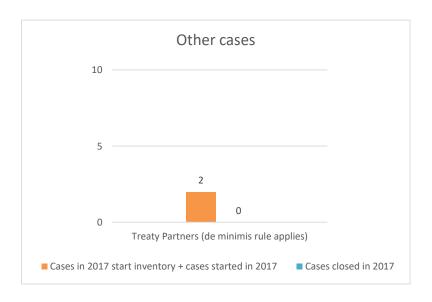

## Overview of MAP partners (only for cases started as from 1 January 2016)

Note: the MAP cases started before 1 January 2016 and closed in 2022 are not shown in these graphs

The label "Treaty Partners (de minimis rule applies)" applies to treaty partners with which the number of cases in start inventory plus the number of cases started is at least 5. The relevant MAP statistics are aggregated under this category.

Notes:

2022 MAP Statistics - Lithuania.xlsx

|       |                                           |                                                                        |          |          |                                                                         | Table 2: Ot              | her MAP Ca                      | ses                                   |                 |                                                                                                                                 |             |           |                      |                                                                                |
|-------|-------------------------------------------|------------------------------------------------------------------------|----------|----------|-------------------------------------------------------------------------|--------------------------|---------------------------------|---------------------------------------|-----------------|---------------------------------------------------------------------------------------------------------------------------------|-------------|-----------|----------------------|--------------------------------------------------------------------------------|
|       |                                           |                                                                        |          |          | number of post-2015 cases closed during the reporting period by outcome |                          |                                 |                                       |                 |                                                                                                                                 |             |           |                      |                                                                                |
|       | Treaty Partner                            | no. of post-<br>2015 cases in<br>MAP inventory<br>on 1 January<br>2022 |          |          | objection is<br>not<br>justified                                        | withdrawn by<br>taxpayer | unilateral<br>relief<br>granted | resolved<br>via<br>domestic<br>remedy | fully resolving | agreement partially<br>eliminating double<br>taxation / partially<br>resolving taxation not<br>in accordance with<br>tax treaty | there is no | including | any other<br>outcome | no. of post-2015<br>cases remaining in<br>MAP inventory on<br>31 December 2022 |
|       | Column 1                                  | Column 2                                                               | Column 3 | Column 4 | Column 5                                                                | Column 6                 | Column 7                        | Column 8                              | Column 9        | Column 10                                                                                                                       | Column 11   | Column 12 | Column 13            | Column 14                                                                      |
| Row 1 | Treaty Partners (de minimis rule applies) | 7                                                                      | 2        | 0        | 0                                                                       | 0                        | 0                               | 0                                     | 0               | 0                                                                                                                               | 0           | 0         | 0                    | 9                                                                              |
|       | Total                                     | 7                                                                      | 2        | 0        | 0                                                                       | 0                        | 0                               | 0                                     | 0               | 0                                                                                                                               | 0           | 0         | 0                    | 9                                                                              |
|       | Nickon                                    |                                                                        |          |          |                                                                         |                          |                                 |                                       |                 |                                                                                                                                 |             |           |                      | •                                                                              |