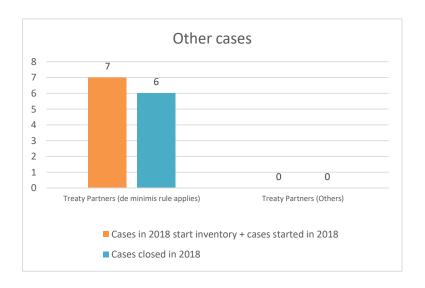

## Overview of MAP partners (only for cases started as from 1 January 2016)

Note: the MAP cases started before 1 January 2016 and closed in 2022 are not shown in these graphs

The label "Treaty Partners (de minimis rule applies)" applies to treaty partners with which the number of cases in start inventory plus the number of cases started is at least 5. The relevant MAP statistics are aggregated under this category.

| Cases started as from 1<br>January 2016 | 2022 Start inventory | Cases<br>started | Cases closed | 2022 End inventory |
|-----------------------------------------|----------------------|------------------|--------------|--------------------|
| Transfer pricing cases                  | 1                    | 3                | 1            | 3                  |
| Other cases                             | 7                    | 2                | 0            | 9                  |