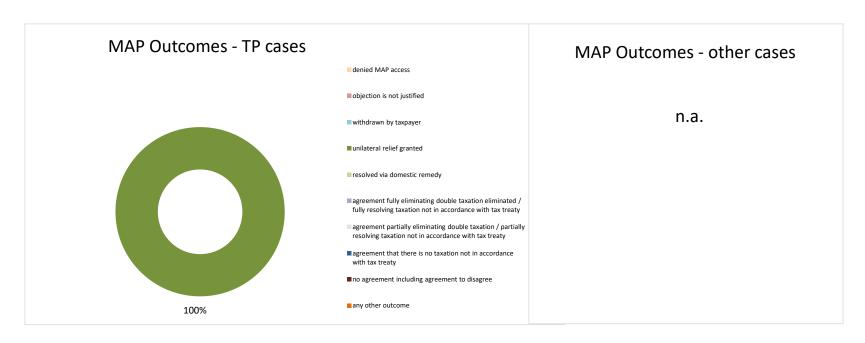

2022 MAP Statistics - Lithuania.xlsx Page 2/9

| Cases closed by outcome              | denied<br>MAP<br>access | objection is not<br>justified | withdrawn by<br>taxpayer | unilateral relief<br>granted | resolved via<br>domestic<br>remedy | agreement fully eliminating double taxation eliminated / fully resolving taxation not in accordance with tax treaty | eliminating double taxation / partially resolving | agreement that<br>there is no<br>taxation not in<br>accordance with<br>tax treaty | no agreement<br>including<br>agreement to<br>disagree | any other outcome | Total |
|--------------------------------------|-------------------------|-------------------------------|--------------------------|------------------------------|------------------------------------|---------------------------------------------------------------------------------------------------------------------|---------------------------------------------------|-----------------------------------------------------------------------------------|-------------------------------------------------------|-------------------|-------|
| Transfer pricing cases (all)         | 0                       | 0                             | 0                        | 1                            | 0                                  | 0                                                                                                                   | 0                                                 | 0                                                                                 | 0                                                     | 0                 | 1     |
| Cases started before 1 January 2016  | 0                       | 0                             | 0                        | 0                            | 0                                  | 0                                                                                                                   | 0                                                 | 0                                                                                 | 0                                                     | 0                 | 0     |
| Cases started as from 1 January 2016 | 0                       | 0                             | 0                        | 1                            | 0                                  | 0                                                                                                                   | 0                                                 | 0                                                                                 | 0                                                     | 0                 | 1     |
| Other cases (all)                    | 0                       | 0                             | 0                        | 0                            | 0                                  | 0                                                                                                                   | 0                                                 | 0                                                                                 | 0                                                     | 0                 | 0     |
| Cases started before 1 January 2016  | 0                       | 0                             | 0                        | 0                            | 0                                  | 0                                                                                                                   | 0                                                 | 0                                                                                 | 0                                                     | 0                 | 0     |
| Cases started as from 1 January 2016 | 0                       | 0                             | 0                        | 0                            | 0                                  | 0                                                                                                                   | 0                                                 | 0                                                                                 | 0                                                     | 0                 | 0     |
| All cases                            | 0                       | 0                             | 0                        | 1                            | 0                                  | 0                                                                                                                   | 0                                                 | 0                                                                                 | 0                                                     | 0                 | 1     |