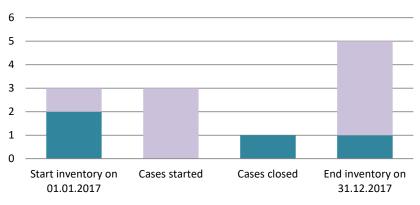

### Lithuania

| Cases started before 1<br>January 2016 | 2022 Start<br>inventory | Cases<br>started | Cases<br>closed | 2022 End inventory |
|----------------------------------------|-------------------------|------------------|-----------------|--------------------|
| Transfer pricing cases                 | 0                       | 0                | 0               | 0                  |
| Other cases                            | 0                       | 0                | 0               | 0                  |

| Cases started as from 1<br>January 2016 | 2022 Start inventory | Cases<br>started | Cases closed | 2022 End inventory |
|-----------------------------------------|----------------------|------------------|--------------|--------------------|
| Transfer pricing cases                  | 1                    | 3                | 1            | 3                  |
| Other cases                             | 7                    | 2                | 0            | 9                  |