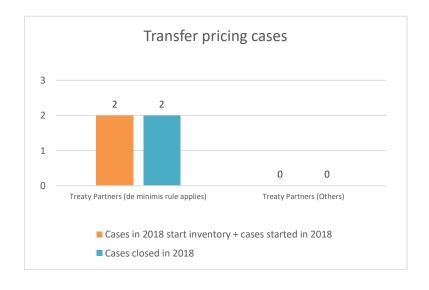

## Overview of MAP partners (only for cases started as from 1 January 2016)

Note: the MAP cases started before 1 January 2016 and closed in 2022 are not shown in these graphs

The label "Treaty Partners (de minimis rule applies)" applies to treaty partners with which the number of cases in start inventory plus the number of cases started is at least 5. The relevant MAP statistics are aggregated under this category.

| Cases started as from 1<br>January 2016 | 2022 Start inventory | Cases<br>started | Cases closed | 2022 End inventory |
|-----------------------------------------|----------------------|------------------|--------------|--------------------|
| Transfer pricing cases                  | 1                    | 3                | 1            | 3                  |
| Other cases                             | 7                    | 2                | 0            | 9                  |