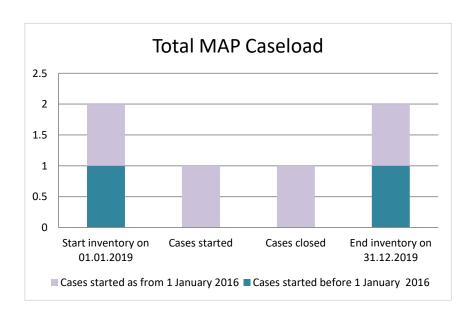

### Lithuania

| Cases started before 1<br>January 2016 | 2020 Start inventory | Cases<br>started | Cases<br>closed | 2020 End<br>inventory |
|----------------------------------------|----------------------|------------------|-----------------|-----------------------|
| Transfer pricing cases                 | 0                    | 0                | 0               | 0                     |
| Other cases                            | 1                    | 0                | 1               | 0                     |

| Cases started as from 1<br>January 2016 | 2020 Start inventory | Cases<br>started | Cases closed | 2020 End inventory |
|-----------------------------------------|----------------------|------------------|--------------|--------------------|
| Transfer pricing cases                  | 0                    | 1                | 0            | 1                  |
| Other cases                             | 1                    | 3                | 0            | 4                  |