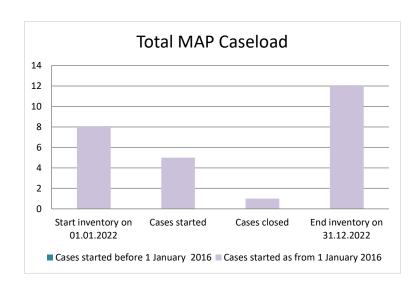

### Lithuania

| Cases started before 1<br>January 2016 | 2022 Start<br>inventory | Cases<br>started | Cases<br>closed | 2022 End inventory |
|----------------------------------------|-------------------------|------------------|-----------------|--------------------|
| Transfer pricing cases                 | 0                       | 0                | 0               | 0                  |
| Other cases                            | 0                       | 0                | 0               | 0                  |

| Cases started as from 1<br>January 2016 | 2022 Start inventory | Cases<br>started | Cases closed | 2022 End inventory |
|-----------------------------------------|----------------------|------------------|--------------|--------------------|
| Transfer pricing cases                  | 1                    | 3                | 1            | 3                  |
| Other cases                             | 7                    | 2                | 0            | 9                  |