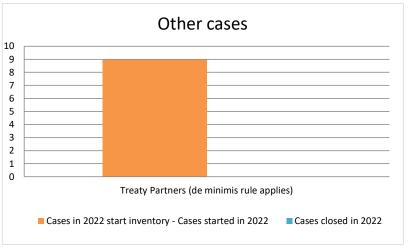

Notes:

2022 MAP Statistics - Lithuania.xlsx

|       |                                           |                                                                        |          |          |                                                                         | Table 2: Ot              | her MAP Ca                      | ses                                   |                 |                                                                                                                                 |             |           |                      |                                                                                |
|-------|-------------------------------------------|------------------------------------------------------------------------|----------|----------|-------------------------------------------------------------------------|--------------------------|---------------------------------|---------------------------------------|-----------------|---------------------------------------------------------------------------------------------------------------------------------|-------------|-----------|----------------------|--------------------------------------------------------------------------------|
|       |                                           |                                                                        |          |          | number of post-2015 cases closed during the reporting period by outcome |                          |                                 |                                       |                 |                                                                                                                                 |             |           |                      |                                                                                |
|       | Treaty Partner                            | no. of post-<br>2015 cases in<br>MAP inventory<br>on 1 January<br>2022 |          |          | objection is<br>not<br>justified                                        | withdrawn by<br>taxpayer | unilateral<br>relief<br>granted | resolved<br>via<br>domestic<br>remedy | fully resolving | agreement partially<br>eliminating double<br>taxation / partially<br>resolving taxation not<br>in accordance with<br>tax treaty | there is no | including | any other<br>outcome | no. of post-2015<br>cases remaining in<br>MAP inventory on<br>31 December 2022 |
|       | Column 1                                  | Column 2                                                               | Column 3 | Column 4 | Column 5                                                                | Column 6                 | Column 7                        | Column 8                              | Column 9        | Column 10                                                                                                                       | Column 11   | Column 12 | Column 13            | Column 14                                                                      |
| Row 1 | Treaty Partners (de minimis rule applies) | 7                                                                      | 2        | 0        | 0                                                                       | 0                        | 0                               | 0                                     | 0               | 0                                                                                                                               | 0           | 0         | 0                    | 9                                                                              |
|       | Total                                     | 7                                                                      | 2        | 0        | 0                                                                       | 0                        | 0                               | 0                                     | 0               | 0                                                                                                                               | 0           | 0         | 0                    | 9                                                                              |
|       | Nickon                                    |                                                                        |          |          |                                                                         |                          |                                 |                                       |                 |                                                                                                                                 |             |           |                      | •                                                                              |