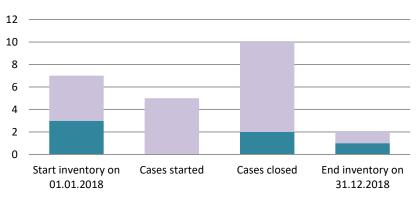

### Lithuania

| Cases started before 1<br>January 2016 | 2021 Start inventory | Cases<br>started | Cases<br>closed | 2021 End inventory |
|----------------------------------------|----------------------|------------------|-----------------|--------------------|
| Transfer pricing cases                 | 0                    | 0                | 0               | 0                  |
| Other cases                            | 0                    | 0                | 0               | 0                  |

| Cases started as from 1<br>January 2016 | 2021 Start inventory | Cases<br>started | Cases closed | 2021 End inventory |
|-----------------------------------------|----------------------|------------------|--------------|--------------------|
| Transfer pricing cases                  | 1                    | 0                | 0            | 1                  |
| Other cases                             | 4                    | 3                | 0            | 7                  |