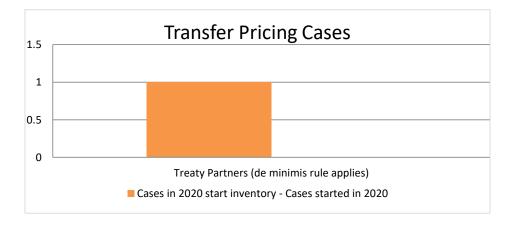

| Cases started as from 1<br>January 2016 | 2020 Start inventory | Cases<br>started | Cases closed | 2020 End inventory |
|-----------------------------------------|----------------------|------------------|--------------|--------------------|
| Transfer pricing cases                  | 0                    | 1                | 0            | 1                  |
| Other cases                             | 1                    | 3                | 0            | 4                  |

### Overview of MAP partners (only for cases started as from 1 January 2016)

Note: the MAP cases started before 1 January 2016 and closed in 2020 are not shown in these graphs

The label "Treaty Partners (de minimis rule applies)" applies to treaty partners with which the number of cases in start inventory plus the number of cases started is at least 5. The relevant MAP statistics are aggregated under this category.