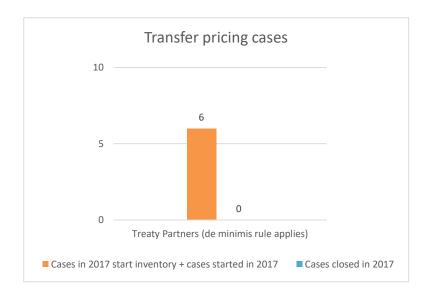

|       | Table 1: Attribution / Allocation MAP Cases |                                                                        |                |                                                                          |                                  |                          |                                 |          |                    |                                             |             |                        |                      |                                                                                       |
|-------|---------------------------------------------|------------------------------------------------------------------------|----------------|--------------------------------------------------------------------------|----------------------------------|--------------------------|---------------------------------|----------|--------------------|---------------------------------------------|-------------|------------------------|----------------------|---------------------------------------------------------------------------------------|
|       |                                             |                                                                        |                | number of post-2015 cases closed during the reporting period by outcome: |                                  |                          |                                 |          |                    |                                             |             |                        |                      |                                                                                       |
|       | Treaty Partner                              | no. of post-<br>2015 cases in<br>MAP inventory<br>on 1 January<br>2022 | started during |                                                                          | objection is<br>not<br>justified | withdrawn by<br>taxpayer | unilateral<br>relief<br>granted |          | eliminated / fully | taxation / partially resolving taxation not | there is no | including agreement to | any other<br>outcome | no. of post-<br>2015 cases<br>remaining in<br>MAP inventory<br>on 31<br>December 2022 |
|       | Column 1                                    | Column 2                                                               | Column 3       | Column 4                                                                 | Column 5                         | Column 6                 | Column 7                        | Column 8 | Column 9           | Column 10                                   | Column 11   | Column 12              | Column 13            | Column 14                                                                             |
| Row 1 | Treaty Partners (de minimis rule applies)   | 2                                                                      | 1              | 0                                                                        | 0                                | 0                        | 0                               | 0        | 0                  | 0                                           | 0           | 0                      | 0                    | 3                                                                                     |
|       | Total                                       | 2                                                                      | 1              | 0                                                                        | 0                                | 0                        | 0                               | 0        | 0                  | 0                                           | 0           | 0                      | 0                    | 3                                                                                     |