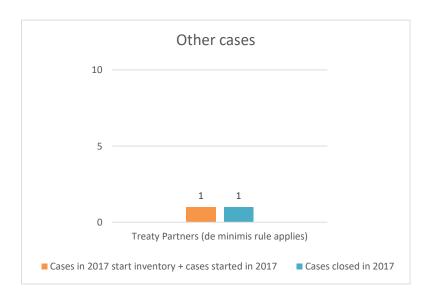

Notes:

| Table 2: Other MAP Cases  number of post-2015 cases closed during the reporting period by outcome |                                                                        |                                                                         |                         |                                  |          |            |                                       |                                                                                                          |                                        |                               |              | ı                 |                                                                      |
|---------------------------------------------------------------------------------------------------|------------------------------------------------------------------------|-------------------------------------------------------------------------|-------------------------|----------------------------------|----------|------------|---------------------------------------|----------------------------------------------------------------------------------------------------------|----------------------------------------|-------------------------------|--------------|-------------------|----------------------------------------------------------------------|
| Treaty Partner                                                                                    | no. of post-<br>2015 cases in<br>MAP inventory<br>on 1 January<br>2022 | no. of post-<br>2015 cases<br>started during<br>the reporting<br>period | denied<br>MAP<br>access | objection is<br>not<br>justified |          | unilatoral | resolved<br>via<br>domestic<br>remedy | agreement fully eliminating double taxation / fully resolving taxation not in accordance with tax treaty | agreement partially eliminating double | agreement that<br>there is no | agreement to | any other outcome | no. of post-20'<br>cases remainin<br>MAP inventory<br>31 December 20 |
| Column 1<br>Switzerland                                                                           | Column 2                                                               | Column 3                                                                | Column 4                | Column 5                         | Column 6 | Column 7   | Column 8                              | Column 9                                                                                                 | Column 10                              | Column 11                     | Column 12    | Column 13         | Column 14                                                            |
|                                                                                                   |                                                                        | U U                                                                     | -                       | 0                                | 0        | 0          | 0                                     | 2                                                                                                        | 0                                      | 0                             | 0            | 0                 | 1                                                                    |
| Treaty Partners (de minimis rule applies)                                                         | 3                                                                      | 0                                                                       | 0                       | 0                                |          |            |                                       |                                                                                                          |                                        |                               |              |                   |                                                                      |