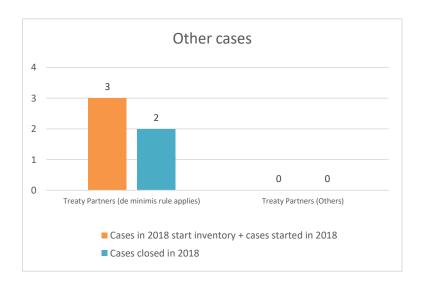

|       | Table 1: Attribution / Allocation MAP Cases |                                                                        |                |                                                                          |                                  |                          |                                 |          |                    |                                             |             |                        |                      |                                                                                       |
|-------|---------------------------------------------|------------------------------------------------------------------------|----------------|--------------------------------------------------------------------------|----------------------------------|--------------------------|---------------------------------|----------|--------------------|---------------------------------------------|-------------|------------------------|----------------------|---------------------------------------------------------------------------------------|
|       |                                             |                                                                        |                | number of post-2015 cases closed during the reporting period by outcome: |                                  |                          |                                 |          |                    |                                             |             |                        |                      |                                                                                       |
|       | Treaty Partner                              | no. of post-<br>2015 cases in<br>MAP inventory<br>on 1 January<br>2022 | started during |                                                                          | objection is<br>not<br>justified | withdrawn by<br>taxpayer | unilateral<br>relief<br>granted |          | eliminated / fully | taxation / partially resolving taxation not | there is no | including agreement to | any other<br>outcome | no. of post-<br>2015 cases<br>remaining in<br>MAP inventory<br>on 31<br>December 2022 |
|       | Column 1                                    | Column 2                                                               | Column 3       | Column 4                                                                 | Column 5                         | Column 6                 | Column 7                        | Column 8 | Column 9           | Column 10                                   | Column 11   | Column 12              | Column 13            | Column 14                                                                             |
| Row 1 | Treaty Partners (de minimis rule applies)   | 2                                                                      | 1              | 0                                                                        | 0                                | 0                        | 0                               | 0        | 0                  | 0                                           | 0           | 0                      | 0                    | 3                                                                                     |
|       | Total                                       | 2                                                                      | 1              | 0                                                                        | 0                                | 0                        | 0                               | 0        | 0                  | 0                                           | 0           | 0                      | 0                    | 3                                                                                     |

Notes:

| Table 2: Other MAP Cases  number of post-2015 cases closed during the reporting period by outcome |                                                                        |                                                                         |                         |                                  |          |            |                                       |                                                                                                          |                                        |                               |              | ı                 |                                                                      |
|---------------------------------------------------------------------------------------------------|------------------------------------------------------------------------|-------------------------------------------------------------------------|-------------------------|----------------------------------|----------|------------|---------------------------------------|----------------------------------------------------------------------------------------------------------|----------------------------------------|-------------------------------|--------------|-------------------|----------------------------------------------------------------------|
| Treaty Partner                                                                                    | no. of post-<br>2015 cases in<br>MAP inventory<br>on 1 January<br>2022 | no. of post-<br>2015 cases<br>started during<br>the reporting<br>period | denied<br>MAP<br>access | objection is<br>not<br>justified |          | unilatoral | resolved<br>via<br>domestic<br>remedy | agreement fully eliminating double taxation / fully resolving taxation not in accordance with tax treaty | agreement partially eliminating double | agreement that<br>there is no | agreement to | any other outcome | no. of post-20'<br>cases remainin<br>MAP inventory<br>31 December 20 |
| Column 1<br>Switzerland                                                                           | Column 2                                                               | Column 3                                                                | Column 4                | Column 5                         | Column 6 | Column 7   | Column 8                              | Column 9                                                                                                 | Column 10                              | Column 11                     | Column 12    | Column 13         | Column 14                                                            |
|                                                                                                   |                                                                        | U U                                                                     | -                       | 0                                | 0        | 0          | 0                                     | 2                                                                                                        | 0                                      | 0                             | 0            | 0                 | 1                                                                    |
| Treaty Partners (de minimis rule applies)                                                         | 3                                                                      | 0                                                                       | 0                       | 0                                |          |            |                                       |                                                                                                          |                                        |                               |              |                   |                                                                      |