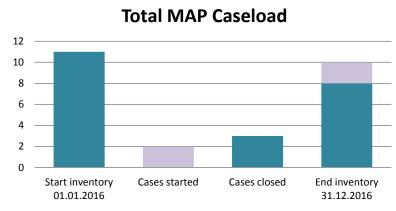

### Liechtenstein

| Cases started before 1<br>January 2016 | 2022 Start<br>inventory | Cases<br>started | Cases<br>closed | 2022 End inventory |
|----------------------------------------|-------------------------|------------------|-----------------|--------------------|
| Transfer pricing cases                 | 1                       | 0                | 0               | 1                  |
| Other cases                            | 0                       | 0                | 0               | 0                  |

| Cases started as from 1<br>January 2016 | 2022 Start inventory | Cases<br>started | Cases closed | 2022 End inventory |
|-----------------------------------------|----------------------|------------------|--------------|--------------------|
| Transfer pricing cases                  | 2                    | 1                | 0            | 3                  |
| Other cases                             | 6                    | 5                | 4            | 7                  |