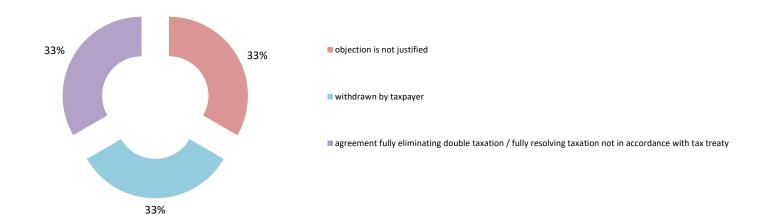

2022 MAP Statistics - Liechtenstein.xlsx Page 2/9

| Cases closed by outcome              | denied<br>MAP<br>access | objection is not<br>justified | withdrawn by<br>taxpayer | unilateral relief<br>granted | resolved via<br>domestic<br>remedy | agreement fully eliminating double taxation eliminated / fully resolving taxation not in accordance with tax treaty | partially resolving | agreement that<br>there is no<br>taxation not in<br>accordance with<br>tax treaty | no agreement<br>including<br>agreement to<br>disagree | any other outcome | Total |
|--------------------------------------|-------------------------|-------------------------------|--------------------------|------------------------------|------------------------------------|---------------------------------------------------------------------------------------------------------------------|---------------------|-----------------------------------------------------------------------------------|-------------------------------------------------------|-------------------|-------|
| Transfer pricing cases (all)         | 0                       | 0                             | 0                        | 0                            | 0                                  | 0                                                                                                                   | 0                   | 0                                                                                 | 0                                                     | 0                 | 0     |
| Cases started before 1 January 2016  | 0                       | 0                             | 0                        | 0                            | 0                                  | 0                                                                                                                   | 0                   | 0                                                                                 | 0                                                     | 0                 | 0     |
| Cases started as from 1 January 2016 | 0                       | 0                             | 0                        | 0                            | 0                                  | 0                                                                                                                   | 0                   | 0                                                                                 | 0                                                     | 0                 | 0     |
| Other cases (all)                    | 0                       | 0                             | 1                        | 1                            | 0                                  | 2                                                                                                                   | 0                   | 0                                                                                 | 0                                                     | 0                 | 4     |
| Cases started before 1 January 2016  | 0                       | 0                             | 0                        | 0                            | 0                                  | 0                                                                                                                   | 0                   | 0                                                                                 | 0                                                     | 0                 | 0     |
| Cases started as from 1 January 2016 | 0                       | 0                             | 1                        | 1                            | 0                                  | 2                                                                                                                   | 0                   | 0                                                                                 | 0                                                     | 0                 | 4     |
| All cases                            | 0                       | 0                             | 1                        | 1                            | 0                                  | 2                                                                                                                   | 0                   | 0                                                                                 | 0                                                     | 0                 | 4     |