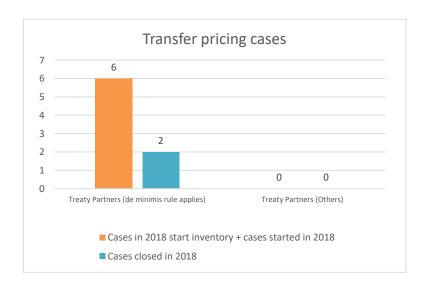

|       | Table 1: Attribution / Allocation MAP Cases |                                                                        |                |                                                                          |                                  |                          |                                 |          |                    |                                             |             |                        |                      |                                                                                       |
|-------|---------------------------------------------|------------------------------------------------------------------------|----------------|--------------------------------------------------------------------------|----------------------------------|--------------------------|---------------------------------|----------|--------------------|---------------------------------------------|-------------|------------------------|----------------------|---------------------------------------------------------------------------------------|
|       |                                             |                                                                        |                | number of post-2015 cases closed during the reporting period by outcome: |                                  |                          |                                 |          |                    |                                             |             |                        |                      |                                                                                       |
|       | Treaty Partner                              | no. of post-<br>2015 cases in<br>MAP inventory<br>on 1 January<br>2022 | started during |                                                                          | objection is<br>not<br>justified | withdrawn by<br>taxpayer | unilateral<br>relief<br>granted |          | eliminated / fully | taxation / partially resolving taxation not | there is no | including agreement to | any other<br>outcome | no. of post-<br>2015 cases<br>remaining in<br>MAP inventory<br>on 31<br>December 2022 |
|       | Column 1                                    | Column 2                                                               | Column 3       | Column 4                                                                 | Column 5                         | Column 6                 | Column 7                        | Column 8 | Column 9           | Column 10                                   | Column 11   | Column 12              | Column 13            | Column 14                                                                             |
| Row 1 | Treaty Partners (de minimis rule applies)   | 2                                                                      | 1              | 0                                                                        | 0                                | 0                        | 0                               | 0        | 0                  | 0                                           | 0           | 0                      | 0                    | 3                                                                                     |
|       | Total                                       | 2                                                                      | 1              | 0                                                                        | 0                                | 0                        | 0                               | 0        | 0                  | 0                                           | 0           | 0                      | 0                    | 3                                                                                     |