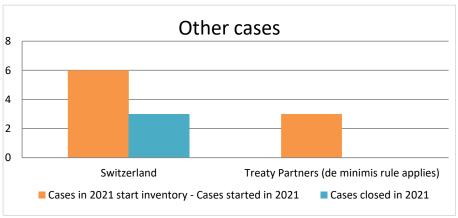

### Overview of MAP partners (only for cases started as from 1 January 2016)

Note: the MAP cases started before 1 January 2016 and closed in 2021 are not shown in these graphs

The label "Treaty Partners (de minimis rule applies)" applies to treaty partners with which the number of cases in start inventory plus the number of cases started is less than 5. The relevant MAP statistics are aggregated under this category.

MAP Statistics Reporting for the 2021 Reporting Period (1 January 2021 to 31 December 2021) for other Cases

|                                           |                                                                        |                                                                            |                         |                                  | Table 2: Ot              | ther MAP Ca                     | ses          |                                                                                                                            |                         |                  |                                                       |                      |                                                                                |
|-------------------------------------------|------------------------------------------------------------------------|----------------------------------------------------------------------------|-------------------------|----------------------------------|--------------------------|---------------------------------|--------------|----------------------------------------------------------------------------------------------------------------------------|-------------------------|------------------|-------------------------------------------------------|----------------------|--------------------------------------------------------------------------------|
|                                           |                                                                        |                                                                            |                         |                                  | r                        | number of pos                   | st-2015 case | es closed during the                                                                                                       | e reporting period by o | outcome          |                                                       |                      |                                                                                |
| Treaty Partner                            | no. of post-<br>2015 cases in<br>MAP inventory<br>on 1 January<br>2021 | no. of post-<br>2015 cases<br>started<br>during the<br>reporting<br>period | denied<br>MAP<br>access | objection<br>is not<br>justified | withdrawn by<br>taxpayer | unilateral<br>relief<br>granted | domestic     | agreement fully<br>eliminating<br>double taxation /<br>fully resolving<br>taxation not in<br>accordance with<br>tax treaty | resolving taxation      | that there is no | no agreement<br>including<br>agreement to<br>disagree | any other<br>outcome | no. of post-2015<br>cases remaining in<br>MAP inventory on<br>31 December 2021 |
| Column 1                                  | Column 2                                                               | Column 3                                                                   | Column 4                | Column 5                         | Column 6                 | Column 7                        | Column 8     | Column 9                                                                                                                   | Column 10               | Column 11        | Column 12                                             | Column 13            | Column 14                                                                      |
| Switzerland                               | 2                                                                      | 4                                                                          | 0                       | 0                                | 0                        | 3                               | 0            | 0                                                                                                                          | 0                       | 0                | 0                                                     | 0                    | 3                                                                              |
| Treaty Partners (de minimis rule applies) | 3                                                                      | 0                                                                          | 0                       | 0                                | 0                        | 0                               | 0            | 0                                                                                                                          | 0                       | 0                | 0                                                     | 0                    | 3                                                                              |
| Total                                     | 5                                                                      | 4                                                                          | 0                       | 0                                | 0                        | 3                               | 0            | 0                                                                                                                          | 0                       | 0                | 0                                                     | 0                    | 6                                                                              |
| Notes:                                    |                                                                        |                                                                            |                         |                                  |                          |                                 |              |                                                                                                                            | ·                       | · ·              |                                                       |                      |                                                                                |