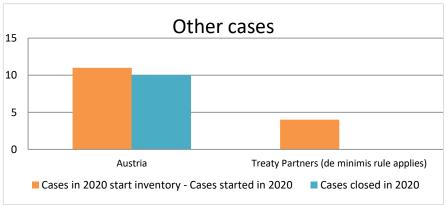

| Cases started as from 1<br>January 2016 | 2020 Start inventory | Cases<br>started | Cases closed | 2020 End inventory |
|-----------------------------------------|----------------------|------------------|--------------|--------------------|
| Transfer pricing cases                  | 3                    | 0                | 1            | 2                  |
| Other cases                             | 14                   | 1                | 10           | 5                  |

# Overview of MAP partners (only for cases started as from 1 January 2016)

Note: the MAP cases started before 1 January 2016 and closed in 2020 are not shown in these graphs

The label "Treaty Partners (de minimis rule applies)" applies to treaty partners with which the number of cases in start inventory plus the number of cases started is at least 5. The relevant MAP statistics are aggregated under this category.