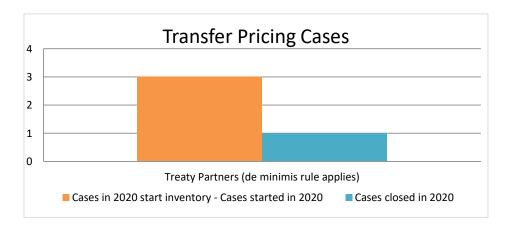

| Cases started as from 1<br>January 2016 | 2020 Start inventory | Cases<br>started | Cases closed | 2020 End inventory |
|-----------------------------------------|----------------------|------------------|--------------|--------------------|
| Transfer pricing cases                  | 3                    | 0                | 1            | 2                  |
| Other cases                             | 14                   | 1                | 10           | 5                  |

# Overview of MAP partners (only for cases started as from 1 January 2016)

Note: the MAP cases started before 1 January 2016 and closed in 2020 are not shown in these graphs

The label "Treaty Partners (de minimis rule applies)" applies to treaty partners with which the number of cases in start inventory plus the number of cases started is at least 5. The relevant MAP statistics are aggregated under this category.