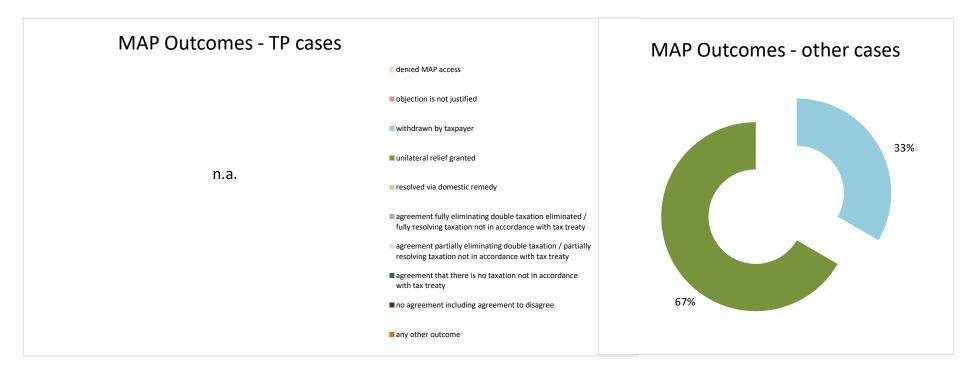

2021 MAP Statistics - Liechtenstein.xlsx Page 2/9

| Cases closed by outcome              | denied<br>MAP<br>access | objection is not<br>justified | withdrawn by<br>taxpayer | unilateral relief<br>granted | resolved via<br>domestic<br>remedy | agreement fully eliminating double taxation eliminated / fully resolving taxation not in accordance with tax treaty | eliminating double taxation / partially resolving taxation not in | taxation not in accordance with tax treaty | including | any other<br>outcome | Total |
|--------------------------------------|-------------------------|-------------------------------|--------------------------|------------------------------|------------------------------------|---------------------------------------------------------------------------------------------------------------------|-------------------------------------------------------------------|--------------------------------------------|-----------|----------------------|-------|
| Transfer pricing cases (all)         | 0                       | 0                             | 0                        | 1                            | 0                                  | 0                                                                                                                   | 0                                                                 | 0                                          | 0         | 0                    | 1     |
| Cases started before 1 January 2016  | 0                       | 0                             | 0                        | 0                            | 0                                  | 0                                                                                                                   | 0                                                                 | 0                                          | 0         | 0                    | 0     |
| Cases started as from 1 January 2016 | 0                       | 0                             | 0                        | 1                            | 0                                  | 0                                                                                                                   | 0                                                                 | 0                                          | 0         | 0                    | 1     |
| Other cases (all)                    | 0                       | 0                             | 0                        | 3                            | 1                                  | 0                                                                                                                   | 0                                                                 | 0                                          | 0         | 0                    | 4     |
| Cases started before 1 January 2016  | 0                       | 0                             | 0                        | 0                            | 1                                  | 0                                                                                                                   | 0                                                                 | 0                                          | 0         | 0                    | 1     |
| Cases started as from 1 January 2016 | 0                       | 0                             | 0                        | 3                            | 0                                  | 0                                                                                                                   | 0                                                                 | 0                                          | 0         | 0                    | 3     |
| All cases                            | 0                       | 0                             | 0                        | 4                            | 1                                  | 0                                                                                                                   | 0                                                                 | 0                                          | 0         | 0                    | 5     |