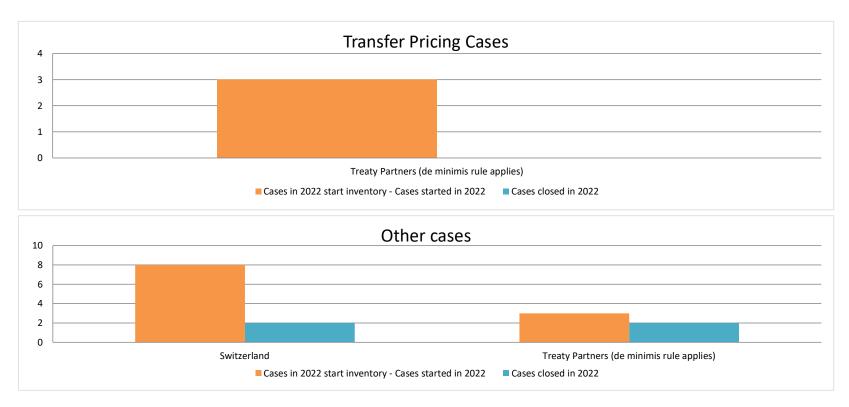

### Overview of MAP partners (only for cases started as from 1 January 2016)

Note: the MAP cases started before 1 January 2016 and closed in 2022 are not shown in these graphs

The label "Treaty Partners (de minimis rule applies)" applies to treaty partners with which the number of cases in start inventory plus the number of cases started is at least 5. The relevant MAP statistics are aggregated under this category.

|       | Table 1: Attribution / Allocation MAP Cases |                                                                        |                |                                                                          |                                  |                          |                                 |          |                    |                                             |             |                        |                      |                                                                                       |
|-------|---------------------------------------------|------------------------------------------------------------------------|----------------|--------------------------------------------------------------------------|----------------------------------|--------------------------|---------------------------------|----------|--------------------|---------------------------------------------|-------------|------------------------|----------------------|---------------------------------------------------------------------------------------|
|       |                                             |                                                                        |                | number of post-2015 cases closed during the reporting period by outcome: |                                  |                          |                                 |          |                    |                                             |             |                        |                      |                                                                                       |
|       | Treaty Partner                              | no. of post-<br>2015 cases in<br>MAP inventory<br>on 1 January<br>2022 | started during |                                                                          | objection is<br>not<br>justified | withdrawn by<br>taxpayer | unilateral<br>relief<br>granted |          | eliminated / fully | taxation / partially resolving taxation not | there is no | including agreement to | any other<br>outcome | no. of post-<br>2015 cases<br>remaining in<br>MAP inventory<br>on 31<br>December 2022 |
|       | Column 1                                    | Column 2                                                               | Column 3       | Column 4                                                                 | Column 5                         | Column 6                 | Column 7                        | Column 8 | Column 9           | Column 10                                   | Column 11   | Column 12              | Column 13            | Column 14                                                                             |
| Row 1 | Treaty Partners (de minimis rule applies)   | 2                                                                      | 1              | 0                                                                        | 0                                | 0                        | 0                               | 0        | 0                  | 0                                           | 0           | 0                      | 0                    | 3                                                                                     |
|       | Total                                       | 2                                                                      | 1              | 0                                                                        | 0                                | 0                        | 0                               | 0        | 0                  | 0                                           | 0           | 0                      | 0                    | 3                                                                                     |

Notes:

| Table 2: Other MAP Cases  number of post-2015 cases closed during the reporting period by outcome |                                                                        |                                                                         |                         |                                  |          |            |                                       |                                                                                                          |                                        |                               |              | ı                 |                                                                      |
|---------------------------------------------------------------------------------------------------|------------------------------------------------------------------------|-------------------------------------------------------------------------|-------------------------|----------------------------------|----------|------------|---------------------------------------|----------------------------------------------------------------------------------------------------------|----------------------------------------|-------------------------------|--------------|-------------------|----------------------------------------------------------------------|
| Treaty Partner                                                                                    | no. of post-<br>2015 cases in<br>MAP inventory<br>on 1 January<br>2022 | no. of post-<br>2015 cases<br>started during<br>the reporting<br>period | denied<br>MAP<br>access | objection is<br>not<br>justified |          | unilatoral | resolved<br>via<br>domestic<br>remedy | agreement fully eliminating double taxation / fully resolving taxation not in accordance with tax treaty | agreement partially eliminating double | agreement that<br>there is no | agreement to | any other outcome | no. of post-20'<br>cases remainin<br>MAP inventory<br>31 December 20 |
| Column 1<br>Switzerland                                                                           | Column 2                                                               | Column 3                                                                | Column 4                | Column 5                         | Column 6 | Column 7   | Column 8                              | Column 9                                                                                                 | Column 10                              | Column 11                     | Column 12    | Column 13         | Column 14                                                            |
|                                                                                                   |                                                                        | U U                                                                     | -                       | 0                                | 0        | 0          | 0                                     | 2                                                                                                        | 0                                      | 0                             | 0            | 0                 | 1                                                                    |
| Treaty Partners (de minimis rule applies)                                                         | 3                                                                      | 0                                                                       | 0                       | 0                                |          |            |                                       |                                                                                                          |                                        |                               |              |                   |                                                                      |