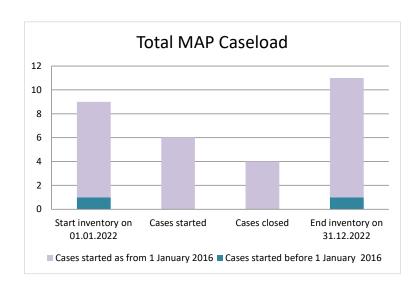

### Liechtenstein

| Cases started before 1<br>January 2016 | 2022 Start<br>inventory | Cases<br>started | Cases<br>closed | 2022 End inventory |
|----------------------------------------|-------------------------|------------------|-----------------|--------------------|
| Transfer pricing cases                 | 1                       | 0                | 0               | 1                  |
| Other cases                            | 0                       | 0                | 0               | 0                  |

| Cases started as from 1<br>January 2016 | 2022 Start inventory | Cases<br>started | Cases closed | 2022 End inventory |
|-----------------------------------------|----------------------|------------------|--------------|--------------------|
| Transfer pricing cases                  | 2                    | 1                | 0            | 3                  |
| Other cases                             | 6                    | 5                | 4            | 7                  |