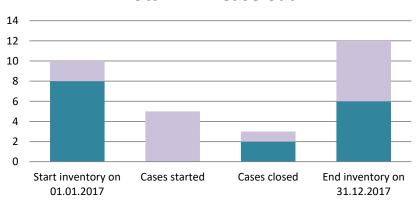

### Liechtenstein

| Cases started before 1<br>January 2016 | 2022 Start<br>inventory | Cases<br>started | Cases<br>closed | 2022 End inventory |
|----------------------------------------|-------------------------|------------------|-----------------|--------------------|
| Transfer pricing cases                 | 1                       | 0                | 0               | 1                  |
| Other cases                            | 0                       | 0                | 0               | 0                  |

| Cases started as from 1<br>January 2016 | 2022 Start inventory | Cases<br>started | Cases closed | 2022 End inventory |
|-----------------------------------------|----------------------|------------------|--------------|--------------------|
| Transfer pricing cases                  | 2                    | 1                | 0            | 3                  |
| Other cases                             | 6                    | 5                | 4            | 7                  |