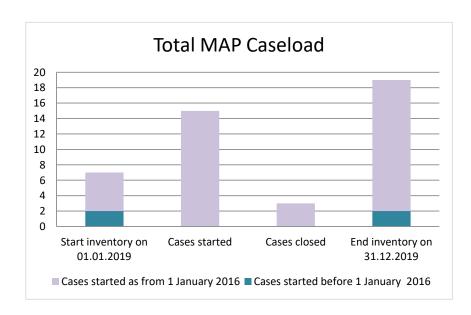

### Liechtenstein

| Cases started before 1<br>January 2016 | 2020 Start inventory | Cases<br>started | Cases<br>closed | 2020 End inventory |
|----------------------------------------|----------------------|------------------|-----------------|--------------------|
| Transfer pricing cases                 | 1                    | 0                | 0               | 1                  |
| Other cases                            | 1                    | 0                | 0               | 1                  |

| Cases started as from 1<br>January 2016 | 2020 Start inventory | Cases<br>started | Cases closed | 2020 End inventory |
|-----------------------------------------|----------------------|------------------|--------------|--------------------|
| Transfer pricing cases                  | 3                    | 0                | 1            | 2                  |
| Other cases                             | 14                   | 1                | 10           | 5                  |