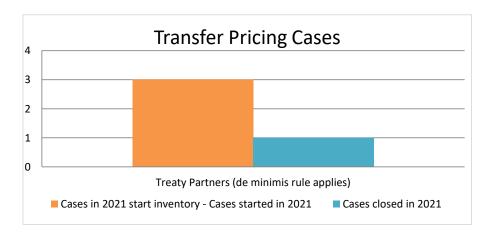

### Overview of MAP partners (only for cases started as from 1 January 2016)

Note: the MAP cases started before 1 January 2016 and closed in 2021 are not shown in these graphs

The label "Treaty Partners (de minimis rule applies)" applies to treaty partners with which the number of cases in start inventory plus the number of cases started is less than 5. The relevant MAP statistics are aggregated under this category.

Row 1 Row 2 Row 3

2021 MAP Statistics - Liechtenstein.xlsx Page 4/9

MAP Statistics Reporting for the 2021 Reporting Period (1 January 2021 to 31 December 2021) for Attribution/Allocation Cases

|   |                                           |                                                                        |                                                                            |                         | Table 1: A                       | Attribution / Al         | location MA                     | P Cases                               |                                                                                                                                          |                                         |                  |              |           |                                                                                      |
|---|-------------------------------------------|------------------------------------------------------------------------|----------------------------------------------------------------------------|-------------------------|----------------------------------|--------------------------|---------------------------------|---------------------------------------|------------------------------------------------------------------------------------------------------------------------------------------|-----------------------------------------|------------------|--------------|-----------|--------------------------------------------------------------------------------------|
| Ī |                                           |                                                                        |                                                                            |                         |                                  | n                        | umber of pos                    | st-2015 case:                         | s closed during the                                                                                                                      | e reporting period by o                 | utcome:          |              |           |                                                                                      |
|   | Treaty Partner                            | no. of post-<br>2015 cases in<br>MAP inventory<br>on 1 January<br>2021 | no. of post-<br>2015 cases<br>started<br>during the<br>reporting<br>period | denied<br>MAP<br>access | objection<br>is not<br>justified | withdrawn by<br>taxpayer | unilateral<br>relief<br>granted | resolved<br>via<br>domestic<br>remedy | agreement fully<br>eliminating<br>double taxation<br>eliminated / fully<br>resolving<br>taxation not in<br>accordance with<br>tax treaty | resolving taxation<br>not in accordance | that there is no | agreement to | any other | no. of post<br>2015 cases<br>remaining i<br>MAP invento<br>on 31<br>December<br>2021 |
|   | Column 1                                  | Column 2                                                               | Column 3                                                                   | Column 4                | Column 5                         | Column 6                 | Column 7                        | Column 8                              | Column 9                                                                                                                                 | Column 10                               | Column 11        | Column 12    | Column 13 | Column 14                                                                            |
|   | Treaty Partners (de minimis rule applies) | 2                                                                      | 1                                                                          | 0                       | 0                                | 0                        | 1                               | 0                                     | 0                                                                                                                                        | 0                                       | 0                | 0            | 0         | 2                                                                                    |
|   | Total                                     | 2                                                                      | 1                                                                          | 0                       | 0                                | 0                        | 1                               | 0                                     | 0                                                                                                                                        | 0                                       | 0                | 0            | 0         | 2                                                                                    |