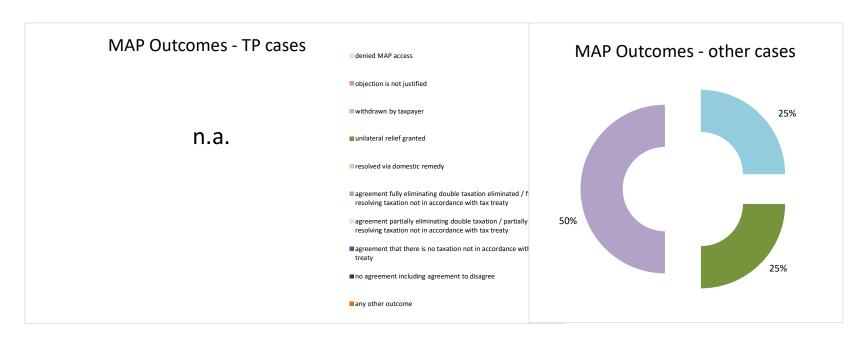

2022 MAP Statistics - Liechtenstein.xlsx Page 2/9

| Cases closed by outcome              | denied<br>MAP<br>access | objection is not<br>justified | withdrawn by<br>taxpayer | unilateral relief<br>granted | resolved via<br>domestic<br>remedy | agreement fully eliminating double taxation eliminated / fully resolving taxation not in accordance with tax treaty | partially resolving | agreement that<br>there is no<br>taxation not in<br>accordance with<br>tax treaty | no agreement<br>including<br>agreement to<br>disagree | any other outcome | Total |
|--------------------------------------|-------------------------|-------------------------------|--------------------------|------------------------------|------------------------------------|---------------------------------------------------------------------------------------------------------------------|---------------------|-----------------------------------------------------------------------------------|-------------------------------------------------------|-------------------|-------|
| Transfer pricing cases (all)         | 0                       | 0                             | 0                        | 0                            | 0                                  | 0                                                                                                                   | 0                   | 0                                                                                 | 0                                                     | 0                 | 0     |
| Cases started before 1 January 2016  | 0                       | 0                             | 0                        | 0                            | 0                                  | 0                                                                                                                   | 0                   | 0                                                                                 | 0                                                     | 0                 | 0     |
| Cases started as from 1 January 2016 | 0                       | 0                             | 0                        | 0                            | 0                                  | 0                                                                                                                   | 0                   | 0                                                                                 | 0                                                     | 0                 | 0     |
| Other cases (all)                    | 0                       | 0                             | 1                        | 1                            | 0                                  | 2                                                                                                                   | 0                   | 0                                                                                 | 0                                                     | 0                 | 4     |
| Cases started before 1 January 2016  | 0                       | 0                             | 0                        | 0                            | 0                                  | 0                                                                                                                   | 0                   | 0                                                                                 | 0                                                     | 0                 | 0     |
| Cases started as from 1 January 2016 | 0                       | 0                             | 1                        | 1                            | 0                                  | 2                                                                                                                   | 0                   | 0                                                                                 | 0                                                     | 0                 | 4     |
| All cases                            | 0                       | 0                             | 1                        | 1                            | 0                                  | 2                                                                                                                   | 0                   | 0                                                                                 | 0                                                     | 0                 | 4     |