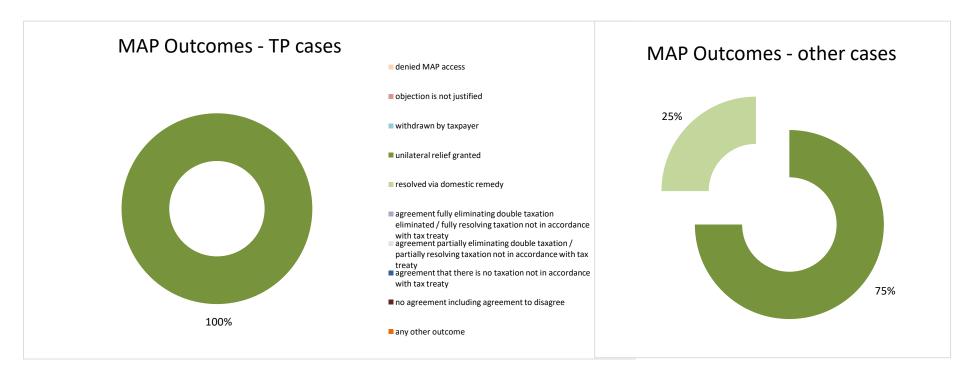

2021 MAP Statistics - Liechtenstein.xlsx Page 2/9

| Cases closed by outcome              | denied<br>MAP<br>access | objection is not<br>justified | withdrawn by<br>taxpayer | unilateral relief<br>granted | resolved via<br>domestic<br>remedy | agreement fully eliminating double taxation eliminated / fully resolving taxation not in accordance with tax treaty | eliminating double taxation / partially resolving taxation not in | taxation not in accordance with tax treaty | including | any other<br>outcome | Total |
|--------------------------------------|-------------------------|-------------------------------|--------------------------|------------------------------|------------------------------------|---------------------------------------------------------------------------------------------------------------------|-------------------------------------------------------------------|--------------------------------------------|-----------|----------------------|-------|
| Transfer pricing cases (all)         | 0                       | 0                             | 0                        | 1                            | 0                                  | 0                                                                                                                   | 0                                                                 | 0                                          | 0         | 0                    | 1     |
| Cases started before 1 January 2016  | 0                       | 0                             | 0                        | 0                            | 0                                  | 0                                                                                                                   | 0                                                                 | 0                                          | 0         | 0                    | 0     |
| Cases started as from 1 January 2016 | 0                       | 0                             | 0                        | 1                            | 0                                  | 0                                                                                                                   | 0                                                                 | 0                                          | 0         | 0                    | 1     |
| Other cases (all)                    | 0                       | 0                             | 0                        | 3                            | 1                                  | 0                                                                                                                   | 0                                                                 | 0                                          | 0         | 0                    | 4     |
| Cases started before 1 January 2016  | 0                       | 0                             | 0                        | 0                            | 1                                  | 0                                                                                                                   | 0                                                                 | 0                                          | 0         | 0                    | 1     |
| Cases started as from 1 January 2016 | 0                       | 0                             | 0                        | 3                            | 0                                  | 0                                                                                                                   | 0                                                                 | 0                                          | 0         | 0                    | 3     |
| All cases                            | 0                       | 0                             | 0                        | 4                            | 1                                  | 0                                                                                                                   | 0                                                                 | 0                                          | 0         | 0                    | 5     |