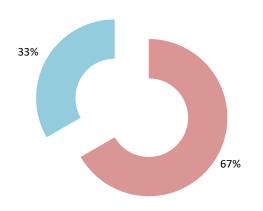

2022 MAP Statistics - Liechtenstein.xlsx Page 2/9

| Cases closed by outcome              | denied<br>MAP<br>access | objection is not<br>justified | withdrawn by<br>taxpayer | unilateral relief<br>granted | resolved via<br>domestic<br>remedy | agreement fully eliminating double taxation eliminated / fully resolving taxation not in accordance with tax treaty | partially resolving | agreement that<br>there is no<br>taxation not in<br>accordance with<br>tax treaty | no agreement<br>including<br>agreement to<br>disagree | any other outcome | Total |
|--------------------------------------|-------------------------|-------------------------------|--------------------------|------------------------------|------------------------------------|---------------------------------------------------------------------------------------------------------------------|---------------------|-----------------------------------------------------------------------------------|-------------------------------------------------------|-------------------|-------|
| Transfer pricing cases (all)         | 0                       | 0                             | 0                        | 0                            | 0                                  | 0                                                                                                                   | 0                   | 0                                                                                 | 0                                                     | 0                 | 0     |
| Cases started before 1 January 2016  | 0                       | 0                             | 0                        | 0                            | 0                                  | 0                                                                                                                   | 0                   | 0                                                                                 | 0                                                     | 0                 | 0     |
| Cases started as from 1 January 2016 | 0                       | 0                             | 0                        | 0                            | 0                                  | 0                                                                                                                   | 0                   | 0                                                                                 | 0                                                     | 0                 | 0     |
| Other cases (all)                    | 0                       | 0                             | 1                        | 1                            | 0                                  | 2                                                                                                                   | 0                   | 0                                                                                 | 0                                                     | 0                 | 4     |
| Cases started before 1 January 2016  | 0                       | 0                             | 0                        | 0                            | 0                                  | 0                                                                                                                   | 0                   | 0                                                                                 | 0                                                     | 0                 | 0     |
| Cases started as from 1 January 2016 | 0                       | 0                             | 1                        | 1                            | 0                                  | 2                                                                                                                   | 0                   | 0                                                                                 | 0                                                     | 0                 | 4     |
| All cases                            | 0                       | 0                             | 1                        | 1                            | 0                                  | 2                                                                                                                   | 0                   | 0                                                                                 | 0                                                     | 0                 | 4     |