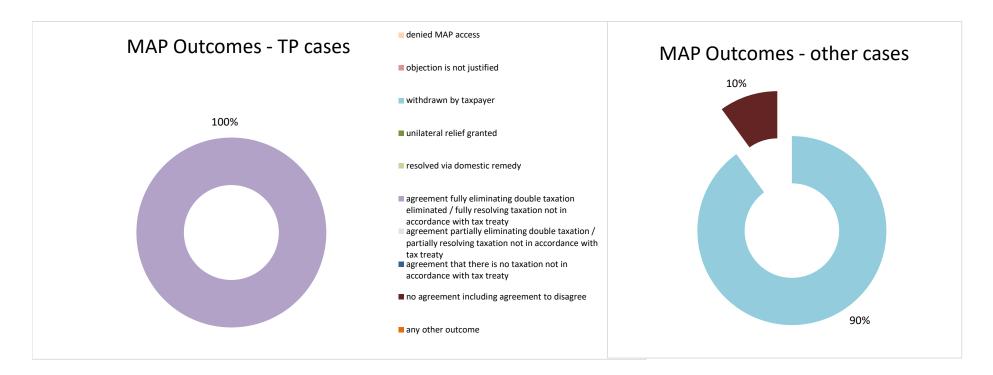

| Cases closed by outcome              | denied<br>MAP<br>access | objection is not<br>justified | withdrawn by<br>taxpayer | unilateral relief<br>granted | resolved via<br>domestic<br>remedy | agreement fully eliminating double taxation eliminated / fully resolving taxation not in accordance with tax treaty | agreement partially<br>eliminating double<br>taxation / partially<br>resolving taxation<br>not in accordance<br>with tax treaty | agreement that<br>there is no<br>taxation not in<br>accordance with<br>tax treaty | including | any other<br>outcome | Total |
|--------------------------------------|-------------------------|-------------------------------|--------------------------|------------------------------|------------------------------------|---------------------------------------------------------------------------------------------------------------------|---------------------------------------------------------------------------------------------------------------------------------|-----------------------------------------------------------------------------------|-----------|----------------------|-------|
| Transfer pricing cases (all)         | 0                       | 0                             | 0                        | 0                            | 0                                  | 1                                                                                                                   | 0                                                                                                                               | 0                                                                                 | 0         | 0                    | 1     |
| Cases started before 1 January 2016  | 0                       | 0                             | 0                        | 0                            | 0                                  | 0                                                                                                                   | 0                                                                                                                               | 0                                                                                 | 0         | 0                    | 0     |
| Cases started as from 1 January 2016 | 0                       | 0                             | 0                        | 0                            | 0                                  | 1                                                                                                                   | 0                                                                                                                               | 0                                                                                 | 0         | 0                    | 1     |
| Other cases (all)                    | 0                       | 0                             | 9                        | 0                            | 0                                  | 0                                                                                                                   | 0                                                                                                                               | 0                                                                                 | 1         | 0                    | 10    |
| Cases started before 1 January 2016  | 0                       | 0                             | 0                        | 0                            | 0                                  | 0                                                                                                                   | 0                                                                                                                               | 0                                                                                 | 0         | 0                    | 0     |
| Cases started as from 1 January 2016 | 0                       | 0                             | 9                        | 0                            | 0                                  | 0                                                                                                                   | 0                                                                                                                               | 0                                                                                 | 1         | 0                    | 10    |
| All cases                            | 0                       | 0                             | 9                        | 0                            | 0                                  | 1                                                                                                                   | 0                                                                                                                               | 0                                                                                 | 1         | 0                    | 11    |