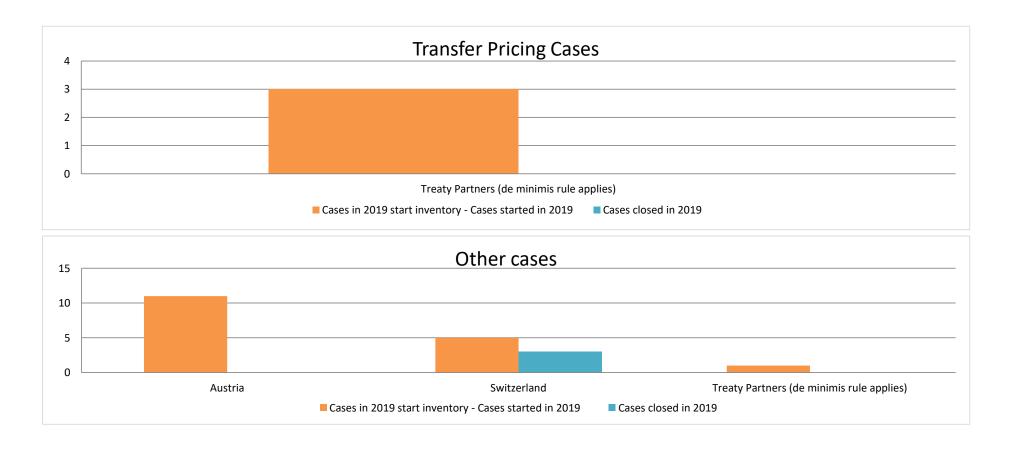

| Cases started as from 1<br>January 2016 | 2021 Start inventory | Cases<br>started | Cases closed | 2021 End inventory |
|-----------------------------------------|----------------------|------------------|--------------|--------------------|
| Transfer pricing cases                  | 2                    | 1                | 1            | 2                  |
| Other cases                             | 5                    | 4                | 3            | 6                  |

### Overview of MAP partners (only for cases started as from 1 January 2016)

Note: the MAP cases started before 1 January 2016 and closed in 2021 are not shown in these graphs

The label "Treaty Partners (de minimis rule applies)" applies to treaty partners with which the number of cases in start inventory plus the number of cases started is less than 5. The relevant MAP statistics are aggregated under this category.