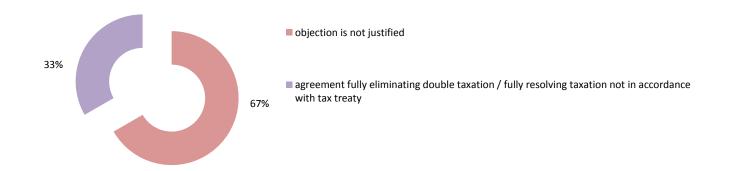

2022 MAP Statistics - Liechtenstein.xlsx Page 2/9

| Cases closed by outcome              | denied<br>MAP<br>access | objection is not<br>justified | withdrawn by<br>taxpayer | unilateral relief<br>granted | resolved via<br>domestic<br>remedy | agreement fully eliminating double taxation eliminated / fully resolving taxation not in accordance with tax treaty | partially resolving | agreement that<br>there is no<br>taxation not in<br>accordance with<br>tax treaty | no agreement<br>including<br>agreement to<br>disagree | any other outcome | Total |
|--------------------------------------|-------------------------|-------------------------------|--------------------------|------------------------------|------------------------------------|---------------------------------------------------------------------------------------------------------------------|---------------------|-----------------------------------------------------------------------------------|-------------------------------------------------------|-------------------|-------|
| Transfer pricing cases (all)         | 0                       | 0                             | 0                        | 0                            | 0                                  | 0                                                                                                                   | 0                   | 0                                                                                 | 0                                                     | 0                 | 0     |
| Cases started before 1 January 2016  | 0                       | 0                             | 0                        | 0                            | 0                                  | 0                                                                                                                   | 0                   | 0                                                                                 | 0                                                     | 0                 | 0     |
| Cases started as from 1 January 2016 | 0                       | 0                             | 0                        | 0                            | 0                                  | 0                                                                                                                   | 0                   | 0                                                                                 | 0                                                     | 0                 | 0     |
| Other cases (all)                    | 0                       | 0                             | 1                        | 1                            | 0                                  | 2                                                                                                                   | 0                   | 0                                                                                 | 0                                                     | 0                 | 4     |
| Cases started before 1 January 2016  | 0                       | 0                             | 0                        | 0                            | 0                                  | 0                                                                                                                   | 0                   | 0                                                                                 | 0                                                     | 0                 | 0     |
| Cases started as from 1 January 2016 | 0                       | 0                             | 1                        | 1                            | 0                                  | 2                                                                                                                   | 0                   | 0                                                                                 | 0                                                     | 0                 | 4     |
| All cases                            | 0                       | 0                             | 1                        | 1                            | 0                                  | 2                                                                                                                   | 0                   | 0                                                                                 | 0                                                     | 0                 | 4     |