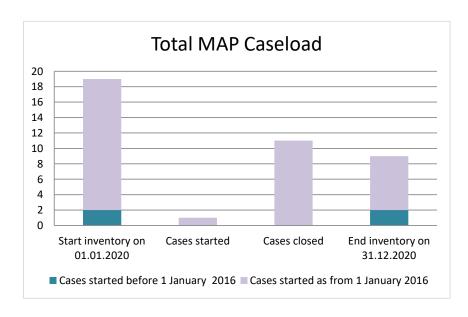

### Liechtenstein

| Cases started before 1<br>January 2016 | 2021 Start inventory | Cases<br>started | Cases<br>closed | 2021 End inventory |
|----------------------------------------|----------------------|------------------|-----------------|--------------------|
| Transfer pricing cases                 | 1                    | 0                | 0               | 1                  |
| Other cases                            | 1                    | 0                | 1               | 0                  |

| Cases started as from 1<br>January 2016 | 2021 Start inventory | Cases<br>started | Cases closed | 2021 End inventory |
|-----------------------------------------|----------------------|------------------|--------------|--------------------|
| Transfer pricing cases                  | 2                    | 1                | 1            | 2                  |
| Other cases                             | 5                    | 4                | 3            | 6                  |