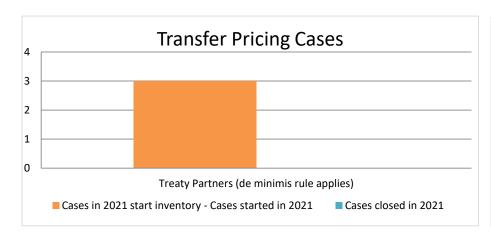

Notes:

Row 1 Row 2 Row 3

2021 MAP Statistics - Kazakhstan.xlsx Page 4/9

MAP Statistics Reporting for the 2021 Reporting Period (1 January 2021 to 31 December 2021) for Attribution/Allocation Cases

|       |                                           |                                                                        |                                                                            |                                                                          | Table 1: A                       | Attribution / A          |                                 |                 |                                                                                                                     |                                         |                                                                                   |              |                      |                                                                                          |
|-------|-------------------------------------------|------------------------------------------------------------------------|----------------------------------------------------------------------------|--------------------------------------------------------------------------|----------------------------------|--------------------------|---------------------------------|-----------------|---------------------------------------------------------------------------------------------------------------------|-----------------------------------------|-----------------------------------------------------------------------------------|--------------|----------------------|------------------------------------------------------------------------------------------|
|       |                                           |                                                                        |                                                                            | number of post-2015 cases closed during the reporting period by outcome: |                                  |                          |                                 |                 |                                                                                                                     |                                         |                                                                                   |              |                      |                                                                                          |
|       | Treaty Partner                            | no. of post-<br>2015 cases in<br>MAP inventory<br>on 1 January<br>2021 | no. of post-<br>2015 cases<br>started<br>during the<br>reporting<br>period | denied<br>MAP<br>access                                                  | objection<br>is not<br>justified | withdrawn by<br>taxpayer | unilateral<br>relief<br>granted | domestic remedy | agreement fully eliminating double taxation eliminated / fully resolving taxation not in accordance with tax treaty | resolving taxation<br>not in accordance | agreement<br>that there is no<br>taxation not in<br>accordance<br>with tax treaty | agreement to | any other<br>outcome | no. of post-<br>2015 cases<br>remaining in<br>MAP inventory<br>on 31<br>December<br>2021 |
|       | Column 1                                  | Column 2                                                               | Column 3                                                                   | Column 4                                                                 | Column 5                         | Column 6                 | Column 7                        | Column 8        | Column 9                                                                                                            | Column 10                               | Column 11                                                                         | Column 12    | Column 13            | Column 14                                                                                |
| Row 1 | Treaty Partners (de minimis rule applies) | 3                                                                      | 0                                                                          | 0                                                                        | 0                                | 0                        | 0                               | 0               | 0                                                                                                                   | 0                                       | 0                                                                                 | 0            | 0                    | 3                                                                                        |
|       | Total                                     | 3                                                                      | 0                                                                          | 0                                                                        | 0                                | 0                        | 0                               | 0               | 0                                                                                                                   | 0                                       | 0                                                                                 | 0            | 0                    | 3                                                                                        |
|       | Notes:                                    |                                                                        |                                                                            |                                                                          |                                  |                          |                                 |                 |                                                                                                                     | _                                       |                                                                                   |              |                      |                                                                                          |