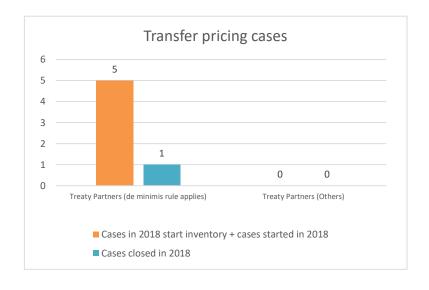

# Overview of MAP partners (only for cases started as from 1 January 2016)

Note: the MAP cases started before 1 January 2016 and closed in 2022 are not shown in these graphs

The label "Treaty Partners (de minimis rule applies)" applies to treaty partners with which the number of cases in start inventory plus the number of cases started is at least 5. The relevant MAP statistics are aggregated under this category.