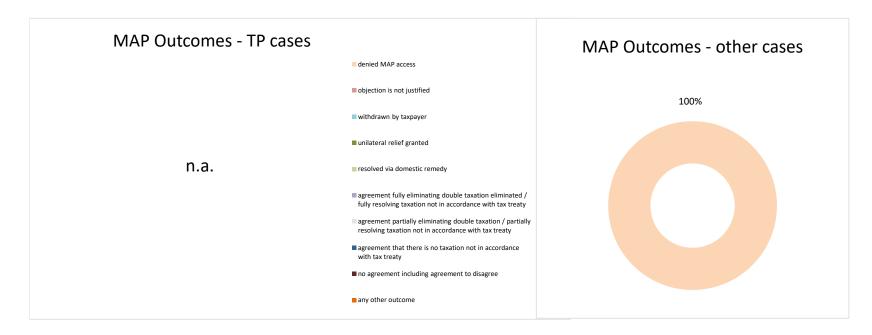

2022 MAP Statistics - Kazakhstan.xlsx Page 2/9

| Cases closed by outcome              | denied<br>MAP<br>access | objection is<br>not justified | withdrawn by<br>taxpayer | unilateral relief<br>granted | resolved via<br>domestic<br>remedy | agreement fully<br>eliminating<br>double taxation<br>eliminated / fully<br>resolving<br>taxation not in<br>accordance with<br>tax treaty | agreement partially<br>eliminating double<br>taxation / partially<br>resolving taxation<br>not in accordance<br>with tax treaty | agreement that | no agreement<br>including<br>agreement to<br>disagree | any other<br>outcome | Total |
|--------------------------------------|-------------------------|-------------------------------|--------------------------|------------------------------|------------------------------------|------------------------------------------------------------------------------------------------------------------------------------------|---------------------------------------------------------------------------------------------------------------------------------|----------------|-------------------------------------------------------|----------------------|-------|
| Transfer pricing cases (all)         | 0                       | 0                             | 0                        | 0                            | 0                                  | 0                                                                                                                                        | 0                                                                                                                               | 0              | 0                                                     | 0                    | 0     |
| Cases started before 1 January 2016  | 0                       | 0                             | 0                        | 0                            | 0                                  | 0                                                                                                                                        | 0                                                                                                                               | 0              | 0                                                     | 0                    | 0     |
| Cases started as from 1 January 2016 | 0                       | 0                             | 0                        | 0                            | 0                                  | 0                                                                                                                                        | 0                                                                                                                               | 0              | 0                                                     | 0                    | 0     |
| Other cases (all)                    | 1                       | 0                             | 0                        | 0                            | 0                                  | 0                                                                                                                                        | 0                                                                                                                               | 0              | 0                                                     | 0                    | 1     |
| Cases started before 1 January 2016  | 0                       | 0                             | 0                        | 0                            | 0                                  | 0                                                                                                                                        | 0                                                                                                                               | 0              | 0                                                     | 0                    | 0     |
| Cases started as from 1 January 2016 | 1                       | 0                             | 0                        | 0                            | 0                                  | 0                                                                                                                                        | 0                                                                                                                               | 0              | 0                                                     | 0                    | 1     |
| All cases                            | 1                       | 0                             | 0                        | 0                            | 0                                  | 0                                                                                                                                        | 0                                                                                                                               | 0              | 0                                                     | 0                    | 1     |