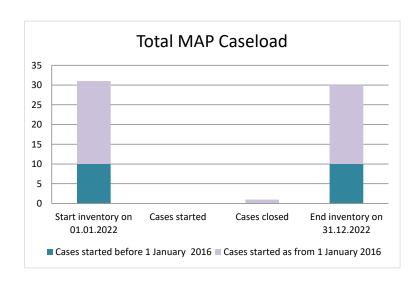

# Kazakhstan

| Cases started before 1<br>January 2016 | 2022 Start inventory | Cases<br>started | Cases<br>closed | 2022 End inventory |
|----------------------------------------|----------------------|------------------|-----------------|--------------------|
| Transfer pricing cases                 | 10                   | 0                | 0               | 10                 |
| Other cases                            | 0                    | 0                | 0               | 0                  |

| Cases started as from 1<br>January 2016 | 2022 Start inventory | Cases<br>started | Cases closed | 2022 End inventory |
|-----------------------------------------|----------------------|------------------|--------------|--------------------|
| Transfer pricing cases                  | 7                    | 0                | 0            | 7                  |
| Other cases                             | 14                   | 0                | 1            | 13                 |