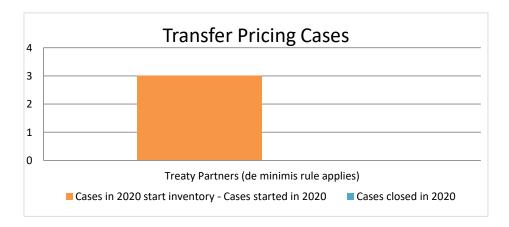

| Cases started as from 1<br>January 2016 | 2020 Start inventory | Cases<br>started | Cases closed | 2020 End inventory |
|-----------------------------------------|----------------------|------------------|--------------|--------------------|
| Transfer pricing cases                  | 3                    | 0                | 0            | 3                  |
| Other cases                             | 14                   | 2                | 0            | 16                 |

# Overview of MAP partners (only for cases started as from 1 January 2016)

Note: the MAP cases started before 1 January 2016 and closed in 2020 are not shown in these graphs

The label "Treaty Partners (de minimis rule applies)" applies to treaty partners with which the number of cases in start inventory plus the number of cases started is at least 5. The relevant MAP statistics are aggregated under this category.