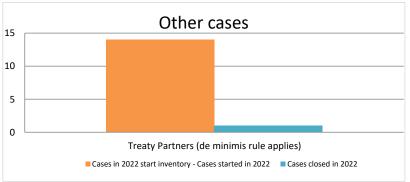

Notes:

|       | Table 2: Other MAP Cases                  |                                                                        |                |          |                                                                         |                          |                                 |                                       |                                                                                                                            |                                             |             |                                                       |           |                                                                                |
|-------|-------------------------------------------|------------------------------------------------------------------------|----------------|----------|-------------------------------------------------------------------------|--------------------------|---------------------------------|---------------------------------------|----------------------------------------------------------------------------------------------------------------------------|---------------------------------------------|-------------|-------------------------------------------------------|-----------|--------------------------------------------------------------------------------|
|       |                                           |                                                                        |                |          | number of post-2015 cases closed during the reporting period by outcome |                          |                                 |                                       |                                                                                                                            |                                             |             |                                                       |           |                                                                                |
|       | Treaty Partner                            | no. of post-<br>2015 cases in<br>MAP inventory<br>on 1 January<br>2022 | started during |          | objection is<br>not<br>justified                                        | withdrawn by<br>taxpayer | unilateral<br>relief<br>granted | resolved<br>via<br>domestic<br>remedy | agreement fully<br>eliminating<br>double taxation /<br>fully resolving<br>taxation not in<br>accordance with<br>tax treaty | taxation / partially resolving taxation not | there is no | no agreement<br>including<br>agreement to<br>disagree | any other | no. of post-2015<br>cases remaining in<br>MAP inventory on<br>31 December 2022 |
|       | Column 1                                  | Column 2                                                               | Column 3       | Column 4 | Column 5                                                                | Column 6                 | Column 7                        | Column 8                              | Column 9                                                                                                                   | Column 10                                   | Column 11   | Column 12                                             | Column 13 | Column 14                                                                      |
| Row 1 | Treaty Partners (de minimis rule applies) | 14                                                                     | 0              | 1        | 0                                                                       | 0                        | 0                               | 0                                     | 0                                                                                                                          | 0                                           | 0           | 0                                                     | 0         | 13                                                                             |
|       | Total                                     | 14                                                                     | 0              | 1        | 0                                                                       | 0                        | 0                               | 0                                     | 0                                                                                                                          | 0                                           | 0           | 0                                                     | 0         | 13                                                                             |