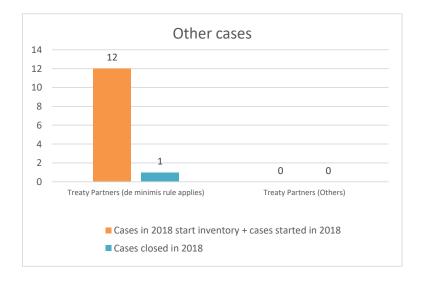

# Overview of MAP partners (only for cases started as from 1 January 2016)

Note: the MAP cases started before 1 January 2016 and closed in 2022 are not shown in these graphs

The label "Treaty Partners (de minimis rule applies)" applies to treaty partners with which the number of cases in start inventory plus the number of cases started is at least 5. The relevant MAP statistics are aggregated under this category.