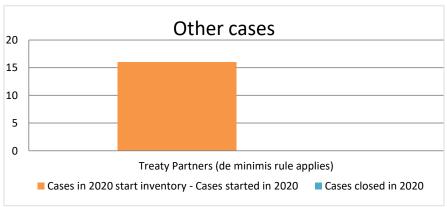

| Cases started as from 1<br>January 2016 | 2020 Start inventory | Cases<br>started | Cases closed | 2020 End inventory |
|-----------------------------------------|----------------------|------------------|--------------|--------------------|
| Transfer pricing cases                  | 3                    | 0                | 0            | 3                  |
| Other cases                             | 14                   | 2                | 0            | 16                 |

# Overview of MAP partners (only for cases started as from 1 January 2016)

Note: the MAP cases started before 1 January 2016 and closed in 2020 are not shown in these graphs

The label "Treaty Partners (de minimis rule applies)" applies to treaty partners with which the number of cases in start inventory plus the number of cases started is at least 5. The relevant MAP statistics are aggregated under this category.