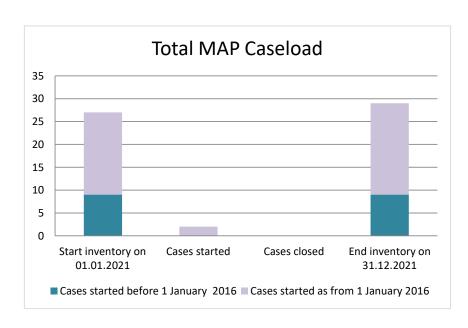

# Kazakhstan

| Cases started before 1<br>January 2016 | 2021 Start<br>inventory | Cases<br>started | Cases<br>closed | 2021 End<br>inventory |
|----------------------------------------|-------------------------|------------------|-----------------|-----------------------|
| Transfer pricing cases                 | 0                       | 0                | 0               | 0                     |
| Other cases                            | 9                       | 0                | 0               | 9                     |

| Cases started as from 1<br>January 2016 | 2021 Start inventory | Cases<br>started | Cases<br>closed | 2021 End inventory |
|-----------------------------------------|----------------------|------------------|-----------------|--------------------|
| Transfer pricing cases                  | 3                    | 0                | 0               | 3                  |
| Other cases                             | 15                   | 2                | 0               | 17                 |