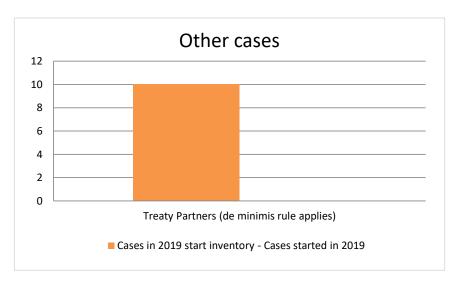

# Overview of MAP partners (only for cases started as from 1 January 2016)

Note: the MAP cases started before 1 January 2016 and closed in 2022 are not shown in these graphs

The label "Treaty Partners (de minimis rule applies)" applies to treaty partners with which the number of cases in start inventory plus the number of cases started is at least 5. The relevant MAP statistics are aggregated under this category.

Notes:

|       | Table 2: Other MAP Cases                  |                                                                        |                |          |                                                                         |                          |                                 |                                       |                                                                                                                            |                                             |             |                                                       |           |                                                                                |
|-------|-------------------------------------------|------------------------------------------------------------------------|----------------|----------|-------------------------------------------------------------------------|--------------------------|---------------------------------|---------------------------------------|----------------------------------------------------------------------------------------------------------------------------|---------------------------------------------|-------------|-------------------------------------------------------|-----------|--------------------------------------------------------------------------------|
|       |                                           |                                                                        |                |          | number of post-2015 cases closed during the reporting period by outcome |                          |                                 |                                       |                                                                                                                            |                                             |             |                                                       |           |                                                                                |
|       | Treaty Partner                            | no. of post-<br>2015 cases in<br>MAP inventory<br>on 1 January<br>2022 | started during |          | objection is<br>not<br>justified                                        | withdrawn by<br>taxpayer | unilateral<br>relief<br>granted | resolved<br>via<br>domestic<br>remedy | agreement fully<br>eliminating<br>double taxation /<br>fully resolving<br>taxation not in<br>accordance with<br>tax treaty | taxation / partially resolving taxation not | there is no | no agreement<br>including<br>agreement to<br>disagree | any other | no. of post-2015<br>cases remaining in<br>MAP inventory on<br>31 December 2022 |
|       | Column 1                                  | Column 2                                                               | Column 3       | Column 4 | Column 5                                                                | Column 6                 | Column 7                        | Column 8                              | Column 9                                                                                                                   | Column 10                                   | Column 11   | Column 12                                             | Column 13 | Column 14                                                                      |
| Row 1 | Treaty Partners (de minimis rule applies) | 14                                                                     | 0              | 1        | 0                                                                       | 0                        | 0                               | 0                                     | 0                                                                                                                          | 0                                           | 0           | 0                                                     | 0         | 13                                                                             |
|       | Total                                     | 14                                                                     | 0              | 1        | 0                                                                       | 0                        | 0                               | 0                                     | 0                                                                                                                          | 0                                           | 0           | 0                                                     | 0         | 13                                                                             |