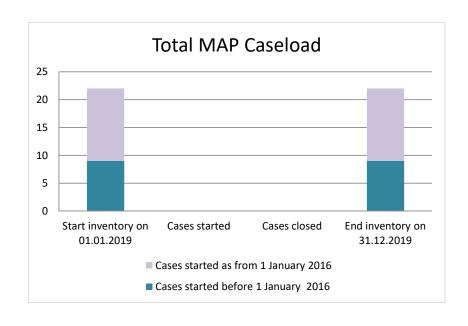

# Kazakhstan

| Cases started before 1<br>January 2016 | 2020 Start inventory | Cases<br>started | Cases<br>closed | 2020 End<br>inventory |
|----------------------------------------|----------------------|------------------|-----------------|-----------------------|
| Transfer pricing cases                 | 0                    | 0                | 0               | 0                     |
| Other cases                            | 9                    | 0                | 0               | 9                     |

| Cases started as from 1<br>January 2016 | 2020 Start inventory | Cases<br>started | Cases closed | 2020 End inventory |
|-----------------------------------------|----------------------|------------------|--------------|--------------------|
| Transfer pricing cases                  | 3                    | 0                | 0            | 3                  |
| Other cases                             | 14                   | 2                | 0            | 16                 |