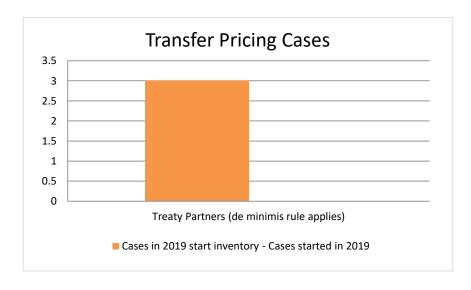

# Overview of MAP partners (only for cases started as from 1 January 2016)

Note: the MAP cases started before 1 January 2016 and closed in 2022 are not shown in these graphs

The label "Treaty Partners (de minimis rule applies)" applies to treaty partners with which the number of cases in start inventory plus the number of cases started is at least 5. The relevant MAP statistics are aggregated under this category.

|       | Table 1: Attribution / Allocation MAP Cases |                                                                        |                |                                                                          |                                  |                          |                                 |                                       |                                                                                                                     |                    |             |                        |                      |                                                                                          |
|-------|---------------------------------------------|------------------------------------------------------------------------|----------------|--------------------------------------------------------------------------|----------------------------------|--------------------------|---------------------------------|---------------------------------------|---------------------------------------------------------------------------------------------------------------------|--------------------|-------------|------------------------|----------------------|------------------------------------------------------------------------------------------|
|       |                                             |                                                                        |                | number of post-2015 cases closed during the reporting period by outcome: |                                  |                          |                                 |                                       |                                                                                                                     |                    |             |                        |                      |                                                                                          |
|       | Treaty Partner                              | no. of post-<br>2015 cases in<br>MAP inventory<br>on 1 January<br>2022 | started during | denied<br>MAP<br>access                                                  | objection is<br>not<br>justified | withdrawn by<br>taxpayer | unilateral<br>relief<br>granted | resolved<br>via<br>domestic<br>remedy | agreement fully eliminating double taxation eliminated / fully resolving taxation not in accordance with tax treaty | in accordance with | there is no | including agreement to | any other<br>outcome | no. of post-<br>2015 cases<br>remaining in<br>MAP inventory<br>on 31<br>December<br>2022 |
|       | Column 1                                    | Column 2                                                               | Column 3       | Column 4                                                                 | Column 5                         | Column 6                 | Column 7                        | Column 8                              | Column 9                                                                                                            | Column 10          | Column 11   | Column 12              | Column 13            | Column 14                                                                                |
| Row 1 | Treaty Partners (de minimis rule applies)   | 7                                                                      | 0              | 0                                                                        | 0                                | 0                        | 0                               | 0                                     | 0                                                                                                                   | 0                  | 0           | 0                      | 0                    | 7                                                                                        |
|       | Total                                       | 7                                                                      | 0              | 0                                                                        | 0                                | 0                        | 0                               | 0                                     | 0                                                                                                                   | 0                  | 0           | 0                      | 0                    | 7                                                                                        |