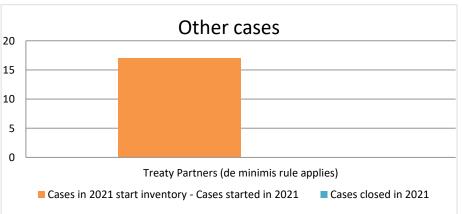

MAP Statistics Reporting for the 2021 Reporting Period (1 January 2021 to 31 December 2021) for other Cases

|       |                                           |                                                                        |                                                                            |                         |                                  | Table 2: Ot              | her MAP Ca                      | ses                                   |                      |                       |                                                                                   |              |           |                                                                                |
|-------|-------------------------------------------|------------------------------------------------------------------------|----------------------------------------------------------------------------|-------------------------|----------------------------------|--------------------------|---------------------------------|---------------------------------------|----------------------|-----------------------|-----------------------------------------------------------------------------------|--------------|-----------|--------------------------------------------------------------------------------|
|       |                                           |                                                                        |                                                                            |                         |                                  | ľ                        | number of po                    | st-2015 case                          | es closed during the | reporting period by o | outcome                                                                           |              |           |                                                                                |
|       | Treaty Partner                            | no. of post-<br>2015 cases in<br>MAP inventory<br>on 1 January<br>2021 | no. of post-<br>2015 cases<br>started<br>during the<br>reporting<br>period | denied<br>MAP<br>access | objection<br>is not<br>justified | withdrawn by<br>taxpayer | unilateral<br>relief<br>granted | resolved<br>via<br>domestic<br>remedy | fully resolving      | resolving taxation    | agreement<br>that there is no<br>taxation not in<br>accordance<br>with tax treaty | agreement to |           | no. of post-2015<br>cases remaining in<br>MAP inventory on<br>31 December 2021 |
|       | Column 1                                  | Column 2                                                               | Column 3                                                                   | Column 4                | Column 5                         | Column 6                 | Column 7                        | Column 8                              | Column 9             | Column 10             | Column 11                                                                         | Column 12    | Column 13 | Column 14                                                                      |
| Row 1 | Treaty Partners (de minimis rule applies) | 15                                                                     | 2                                                                          | 0                       | 0                                | 0                        | 0                               | 0                                     | 0                    | 0                     | 0                                                                                 | 0            | 0         | 17                                                                             |
|       | Total                                     | 15                                                                     | 2                                                                          | 0                       | 0                                | 0                        | 0                               | 0                                     | 0                    | 0                     | 0                                                                                 | 0            | 0         | 17                                                                             |
|       | Notes:                                    |                                                                        |                                                                            |                         |                                  |                          |                                 |                                       |                      |                       |                                                                                   |              |           |                                                                                |