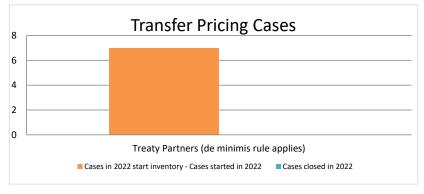

|       | Table 1: Attribution / Allocation MAP Cases |                                                                        |                |                                                                          |                                  |                          |                                 |                                       |                                                                                                                     |                    |             |                        |                      |                                                                                          |
|-------|---------------------------------------------|------------------------------------------------------------------------|----------------|--------------------------------------------------------------------------|----------------------------------|--------------------------|---------------------------------|---------------------------------------|---------------------------------------------------------------------------------------------------------------------|--------------------|-------------|------------------------|----------------------|------------------------------------------------------------------------------------------|
|       |                                             |                                                                        |                | number of post-2015 cases closed during the reporting period by outcome: |                                  |                          |                                 |                                       |                                                                                                                     |                    |             |                        |                      |                                                                                          |
|       | Treaty Partner                              | no. of post-<br>2015 cases in<br>MAP inventory<br>on 1 January<br>2022 | started during | denied<br>MAP<br>access                                                  | objection is<br>not<br>justified | withdrawn by<br>taxpayer | unilateral<br>relief<br>granted | resolved<br>via<br>domestic<br>remedy | agreement fully eliminating double taxation eliminated / fully resolving taxation not in accordance with tax treaty | in accordance with | there is no | including agreement to | any other<br>outcome | no. of post-<br>2015 cases<br>remaining in<br>MAP inventory<br>on 31<br>December<br>2022 |
|       | Column 1                                    | Column 2                                                               | Column 3       | Column 4                                                                 | Column 5                         | Column 6                 | Column 7                        | Column 8                              | Column 9                                                                                                            | Column 10          | Column 11   | Column 12              | Column 13            | Column 14                                                                                |
| Row 1 | Treaty Partners (de minimis rule applies)   | 7                                                                      | 0              | 0                                                                        | 0                                | 0                        | 0                               | 0                                     | 0                                                                                                                   | 0                  | 0           | 0                      | 0                    | 7                                                                                        |
|       | Total                                       | 7                                                                      | 0              | 0                                                                        | 0                                | 0                        | 0                               | 0                                     | 0                                                                                                                   | 0                  | 0           | 0                      | 0                    | 7                                                                                        |