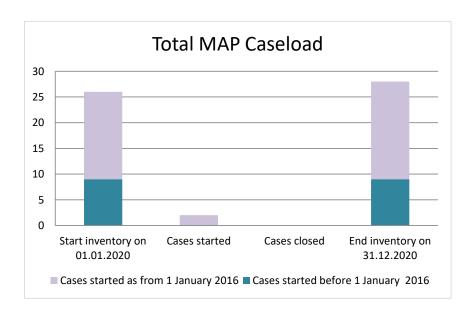

# Kazakhstan

| Cases started before 1<br>January 2016 | 2020 Start inventory | Cases<br>started | Cases<br>closed | 2020 End<br>inventory |
|----------------------------------------|----------------------|------------------|-----------------|-----------------------|
| Transfer pricing cases                 | 0                    | 0                | 0               | 0                     |
| Other cases                            | 9                    | 0                | 0               | 9                     |

| Cases started as from 1<br>January 2016 | 2020 Start inventory | Cases<br>started | Cases closed | 2020 End inventory |
|-----------------------------------------|----------------------|------------------|--------------|--------------------|
| Transfer pricing cases                  | 3                    | 0                | 0            | 3                  |
| Other cases                             | 14                   | 2                | 0            | 16                 |